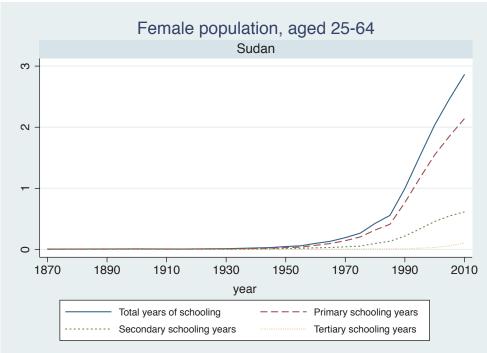

| Mauritius    |  |
|        | Mozambique   |  |
|        | Niger        |  |
|        | Reunion      |  |
|        | Senegal      |  |
|        | Sierra Leone |  |
|        | South Africa |  |
|        | Sudan        |  |
|        | Uganda       |  |
|        | Zimbabwe     |  |