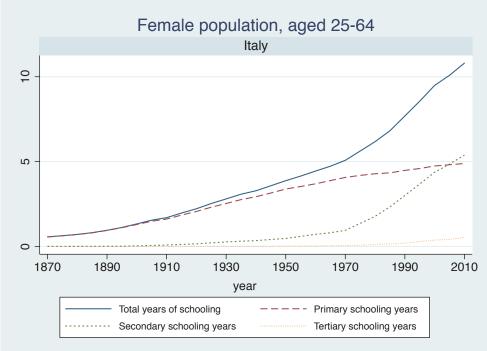

## **Education Attainment for Population Aged 25-64, 1870-2010 List of countries by region**

| Region               | Country           |
|----------------------|-------------------|
| Advanced Economies   | Australia         |
|                      | Austria           |
|                      | Belgium           |
|                      | Canada            |
|                      | Denmark           |
|                      | Finland           |
|                      | France            |
|                      | Germany           |
|                      | Greece            |
|                      | Ireland           |
|                      | Italy             |
|                      | Japan             |
|                      | Luxembourg        |
|                      | Netherlands       |
|                      | New Zealand       |
|                      | Norway            |
|                      | Portugal          |
|                      | Spain             |
|                      | Sweden            |
|                      | Switzerland       |
|                      | Turkey            |
|                      | United Kingdom    |
|                      | USA               |
| Asia and the Pacific | Cambodia          |
|                      | China             |
|                      | Fiji              |
|                      | Hong Kong, China  |
|                      | India             |
|                      | Indonesia         |
|                      | Malaysia          |
|                      | Myanmar           |
|                      | Philippines       |
|                      | Republic of Korea |
|                      | Sri Lanka         |
|                      | Taiwan            |
|                      |                   |