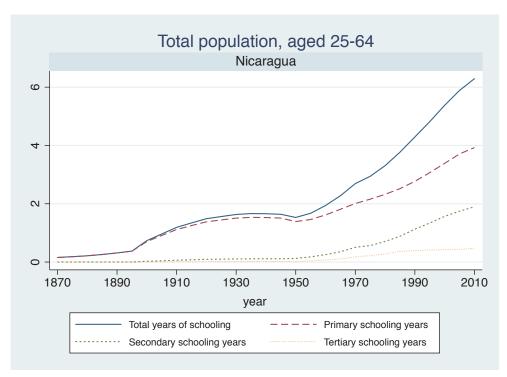

| Cameroon     |  |
|        | Cote dIvoire |  |
|        | Ghana        |  |
|        | Kenya        |  |
|        | Malawi       |  |
|        | Mali         |  |
|        | Mauritius    |  |
|        | Mozambique   |  |
|        | Niger        |  |
|        | Reunion      |  |
|        | Senegal      |  |
|        | Sierra Leone |  |
|        | South Africa |  |
|        | Sudan        |  |
|        | Uganda       |  |
|        | Zimbabwe     |  |