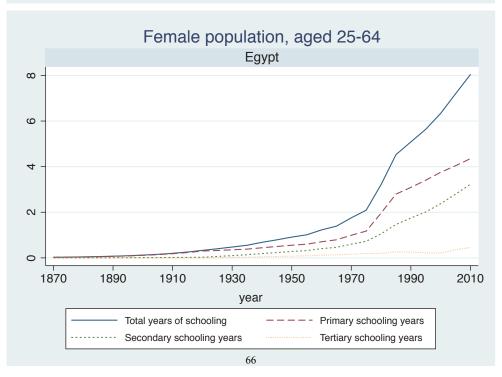

| Ghana        |  |
|        | Kenya        |  |
|        | Malawi       |  |
|        | Mali         |  |
|        | Mauritius    |  |
|        | Mozambique   |  |
|        | Niger        |  |
|        | Reunion      |  |
|        | Senegal      |  |
|        | Sierra Leone |  |
|        | South Africa |  |
|        | Sudan        |  |
|        | Uganda       |  |
|        | Zimbabwe     |  |