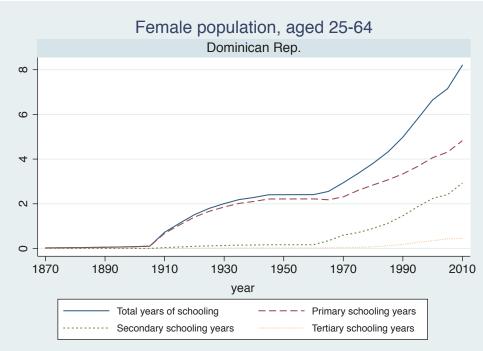

|  |
|--------|--------------|--|
|        | Cameroon     |  |
|        | Cote dIvoire |  |
|        | Ghana        |  |
|        | Kenya        |  |
|        | Malawi       |  |
|        | Mali         |  |
|        | Mauritius    |  |
|        | Mozambique   |  |
|        | Niger        |  |
|        | Reunion      |  |
|        | Senegal      |  |
|        | Sierra Leone |  |
|        | South Africa |  |
|        | Sudan        |  |
|        | Uganda       |  |
|        | Zimbabwe     |  |