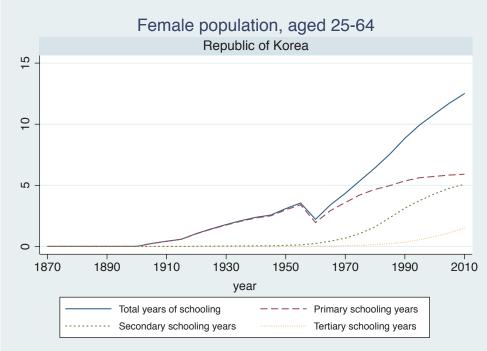

| Tunisia             |
| Sub-Saharan Africa              | Benin               |

| Region | Country      |  |
|--------|--------------|--|
|        | Cameroon     |  |
|        | Cote dIvoire |  |
|        | Ghana        |  |
|        | Kenya        |  |
|        | Malawi       |  |
|        | Mali         |  |
|        | Mauritius    |  |
|        | Mozambique   |  |
|        | Niger        |  |
|        | Reunion      |  |
|        | Senegal      |  |
|        | Sierra Leone |  |
|        | South Africa |  |
|        | Sudan        |  |
|        | Uganda       |  |
|        | Zimbabwe     |  |