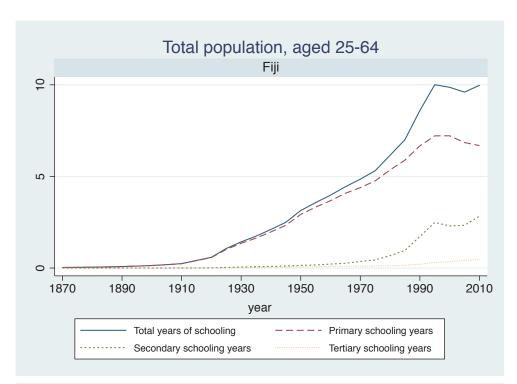

## **Education Attainment for Population Aged 25-64, 1870-2010 List of countries by region**

| Region               | Country           |
|----------------------|-------------------|
| Advanced Economies   | Australia         |
|                      | Austria           |
|                      | Belgium           |
|                      | Canada            |
|                      | Denmark           |
|                      | Finland           |
|                      | France            |
|                      | Germany           |
|                      | Greece            |
|                      | Ireland           |
|                      | Italy             |
|                      | Japan             |
|                      | Luxembourg        |
|                      | Netherlands       |
|                      | New Zealand       |
|                      | Norway            |
|                      | Portugal          |
|                      | Spain             |
|                      | Sweden            |
|                      | Switzerland       |
|                      | Turkey            |
|                      | United Kingdom    |
|                      | USA               |
| Asia and the Pacific | Cambodia          |
|                      | China             |
|                      | Fiji              |
|                      | Hong Kong, China  |
|                      | India             |
|                      | Indonesia         |
|                      | Malaysia          |
|                      | Myanmar           |
|                      | Philippines       |
|                      | Republic of Korea |
|                      | Sri Lanka         |
|                      | Taiwan            |
|                      |                   |