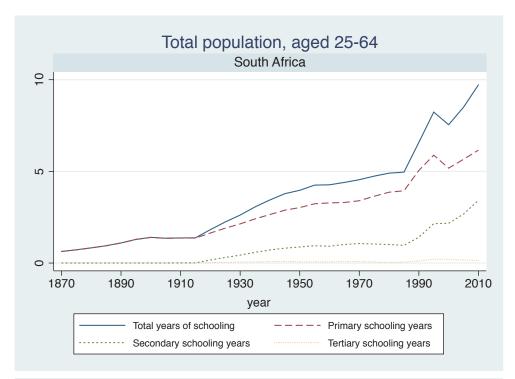

| Region | Country      |  |
|--------|--------------|--|
|        | Cameroon     |  |
|        | Cote dIvoire |  |
|        | Ghana        |  |
|        | Kenya        |  |
|        | Malawi       |  |
|        | Mali         |  |
|        | Mauritius    |  |
|        | Mozambique   |  |
|        | Niger        |  |
|        | Reunion      |  |
|        | Senegal      |  |
|        | Sierra Leone |  |
|        | South Africa |  |
|        | Sudan        |  |
|        | Uganda       |  |
|        | Zimbabwe     |  |