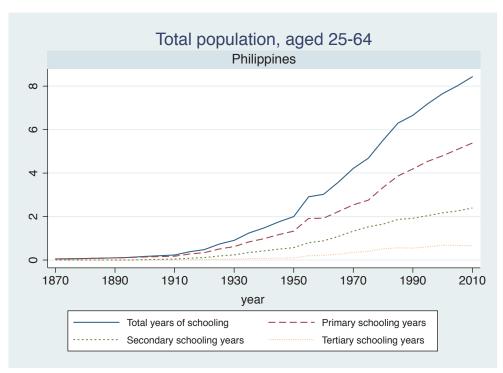

## **Education Attainment for Population Aged 25-64, 1870-2010 List of countries by region**

| Region               | Country           |
|----------------------|-------------------|
| Advanced Economies   | Australia         |
|                      | Austria           |
|                      | Belgium           |
|                      | Canada            |
|                      | Denmark           |
|                      | Finland           |
|                      | France            |
|                      | Germany           |
|                      | Greece            |
|                      | Ireland           |
|                      | Italy             |
|                      | Japan             |
|                      | Luxembourg        |
|                      | Netherlands       |
|                      | New Zealand       |
|                      | Norway            |
|                      | Portugal          |
|                      | Spain             |
|                      | Sweden            |
|                      | Switzerland       |
|                      | Turkey            |
|                      | United Kingdom    |
|                      | USA               |
| Asia and the Pacific | Cambodia          |
|                      | China             |
|                      | Fiji              |
|                      | Hong Kong, China  |
|                      | India             |
|                      | Indonesia         |
|                      | Malaysia          |
|                      | Myanmar           |
|                      | Philippines       |
|                      | Republic of Korea |
|                      | Sri Lanka         |
|                      | Taiwan            |
|                      |                   |