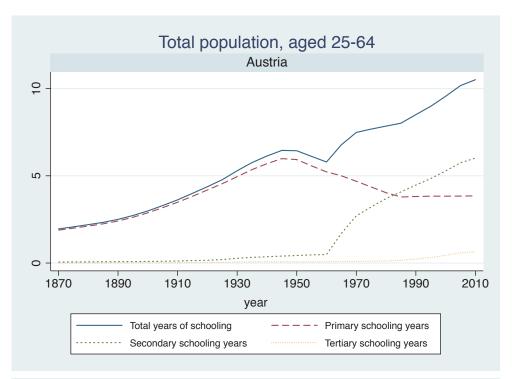

## **Education Attainment for Population Aged 25-64, 1870-2010 List of countries by region**

| Region               | Country           |
|----------------------|-------------------|
| Advanced Economies   | Australia         |
|                      | Austria           |
|                      | Belgium           |
|                      | Canada            |
|                      | Denmark           |
|                      | Finland           |
|                      | France            |
|                      | Germany           |
|                      | Greece            |
|                      | Ireland           |
|                      | Italy             |
|                      | Japan             |
|                      | Luxembourg        |
|                      | Netherlands       |
|                      | New Zealand       |
|                      | Norway            |
|                      | Portugal          |
|                      | Spain             |
|                      | Sweden            |
|                      | Switzerland       |
|                      | Turkey            |
|                      | United Kingdom    |
|                      | USA               |
| Asia and the Pacific | Cambodia          |
|                      | China             |
|                      | Fiji              |
|                      | Hong Kong, China  |
|                      | India             |
|                      | Indonesia         |
|                      | Malaysia          |
|                      | Myanmar           |
|                      | Philippines       |
|                      | Republic of Korea |
|                      | Sri Lanka         |
|                      | Taiwan            |
|                      |                   |