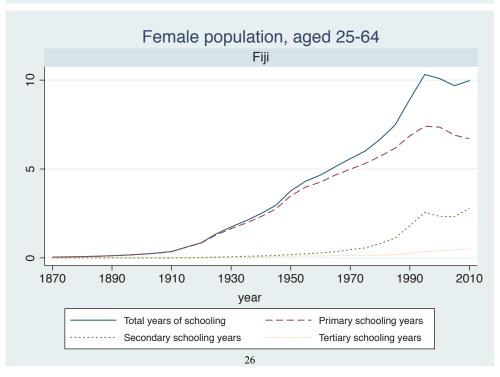

## **Education Attainment for Population Aged 25-64, 1870-2010 List of countries by region**

| Region               | Country           |
|----------------------|-------------------|
| Advanced Economies   | Australia         |
|                      | Austria           |
|                      | Belgium           |
|                      | Canada            |
|                      | Denmark           |
|                      | Finland           |
|                      | France            |
|                      | Germany           |
|                      | Greece            |
|                      | Ireland           |
|                      | Italy             |
|                      | Japan             |
|                      | Luxembourg        |
|                      | Netherlands       |
|                      | New Zealand       |
|                      | Norway            |
|                      | Portugal          |
|                      | Spain             |
|                      | Sweden            |
|                      | Switzerland       |
|                      | Turkey            |
|                      | United Kingdom    |
|                      | USA               |
| Asia and the Pacific | Cambodia          |
|                      | China             |
|                      | Fiji              |
|                      | Hong Kong, China  |
|                      | India             |
|                      | Indonesia         |
|                      | Malaysia          |
|                      | Myanmar           |
|                      | Philippines       |
|                      | Republic of Korea |
|                      | Sri Lanka         |
|                      | Taiwan            |
|                      |                   |