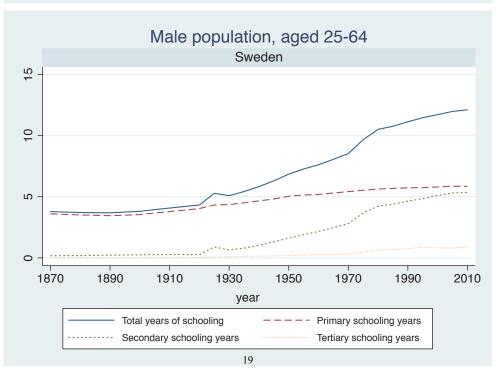

## **Education Attainment for Population Aged 25-64, 1870-2010 List of countries by region**

| Region               | Country           |
|----------------------|-------------------|
| Advanced Economies   | Australia         |
|                      | Austria           |
|                      | Belgium           |
|                      | Canada            |
|                      | Denmark           |
|                      | Finland           |
|                      | France            |
|                      | Germany           |
|                      | Greece            |
|                      | Ireland           |
|                      | Italy             |
|                      | Japan             |
|                      | Luxembourg        |
|                      | Netherlands       |
|                      | New Zealand       |
|                      | Norway            |
|                      | Portugal          |
|                      | Spain             |
|                      | Sweden            |
|                      | Switzerland       |
|                      | Turkey            |
|                      | United Kingdom    |
|                      | USA               |
| Asia and the Pacific | Cambodia          |
|                      | China             |
|                      | Fiji              |
|                      | Hong Kong, China  |
|                      | India             |
|                      | Indonesia         |
|                      | Malaysia          |
|                      | Myanmar           |
|                      | Philippines       |
|                      | Republic of Korea |
|                      | Sri Lanka         |
|                      | Taiwan            |
|                      |                   |