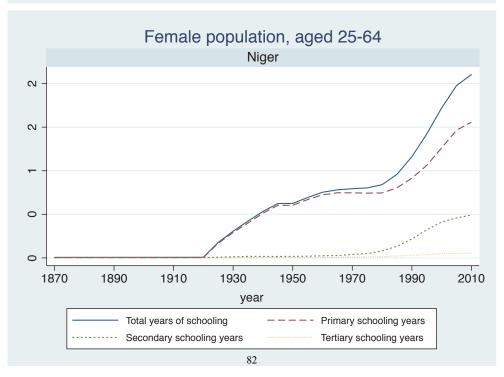

| Region | Country      |  |
|--------|--------------|--|
|        | Cameroon     |  |
|        | Cote dIvoire |  |
|        | Ghana        |  |
|        | Kenya        |  |
|        | Malawi       |  |
|        | Mali         |  |
|        | Mauritius    |  |
|        | Mozambique   |  |
|        | Niger        |  |
|        | Reunion      |  |
|        | Senegal      |  |
|        | Sierra Leone |  |
|        | South Africa |  |
|        | Sudan        |  |
|        | Uganda       |  |
|        | Zimbabwe     |  |