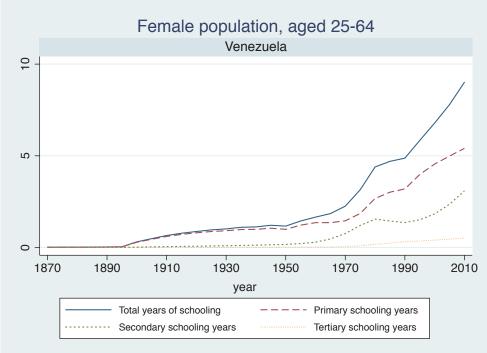

dIvoire |  |
|        | Ghana        |  |
|        | Kenya        |  |
|        | Malawi       |  |
|        | Mali         |  |
|        | Mauritius    |  |
|        | Mozambique   |  |
|        | Niger        |  |
|        | Reunion      |  |
|        | Senegal      |  |
|        | Sierra Leone |  |
|        | South Africa |  |
|        | Sudan        |  |
|        | Uganda       |  |
|        | Zimbabwe     |  |