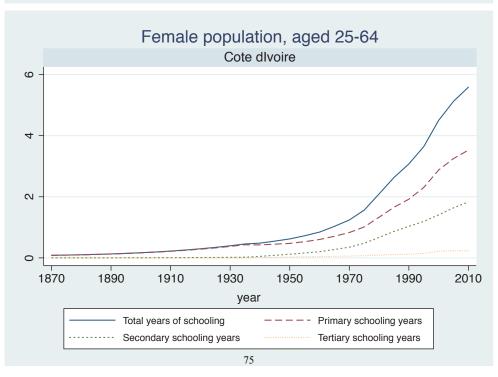

| Region | Country      |  |
|--------|--------------|--|
|        | Cameroon     |  |
|        | Cote dIvoire |  |
|        | Ghana        |  |
|        | Kenya        |  |
|        | Malawi       |  |
|        | Mali         |  |
|        | Mauritius    |  |
|        | Mozambique   |  |
|        | Niger        |  |
|        | Reunion      |  |
|        | Senegal      |  |
|        | Sierra Leone |  |
|        | South Africa |  |
|        | Sudan        |  |
|        | Uganda       |  |
|        | Zimbabwe     |  |