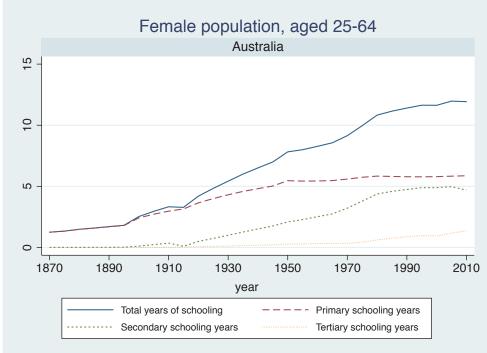

## **Education Attainment for Population Aged 25-64, 1870-2010 List of countries by region**

| Region               | Country           |
|----------------------|-------------------|
| Advanced Economies   | Australia         |
|                      | Austria           |
|                      | Belgium           |
|                      | Canada            |
|                      | Denmark           |
|                      | Finland           |
|                      | France            |
|                      | Germany           |
|                      | Greece            |
|                      | Ireland           |
|                      | Italy             |
|                      | Japan             |
|                      | Luxembourg        |
|                      | Netherlands       |
|                      | New Zealand       |
|                      | Norway            |
|                      | Portugal          |
|                      | Spain             |
|                      | Sweden            |
|                      | Switzerland       |
|                      | Turkey            |
|                      | United Kingdom    |
|                      | USA               |
| Asia and the Pacific | Cambodia          |
|                      | China             |
|                      | Fiji              |
|                      | Hong Kong, China  |
|                      | India             |
|                      | Indonesia         |
|                      | Malaysia          |
|                      | Myanmar           |
|                      | Philippines       |
|                      | Republic of Korea |
|                      | Sri Lanka         |
|                      | Taiwan            |
|                      |                   |