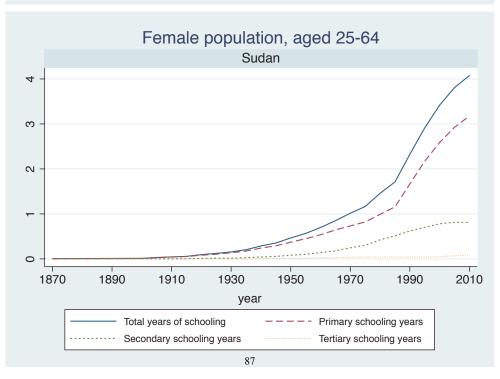

Mauritius    |  |
|        | Mozambique   |  |
|        | Niger        |  |
|        | Reunion      |  |
|        | Senegal      |  |
|        | Sierra Leone |  |
|        | South Africa |  |
|        | Sudan        |  |
|        | Uganda       |  |
|        | Zimbabwe     |  |