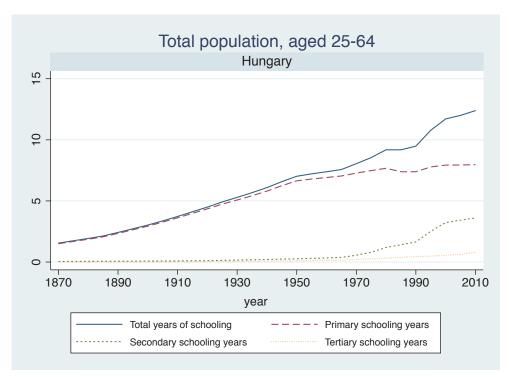

ran Africa              | Benin               |

| Region | Country      |  |
|--------|--------------|--|
|        | Cameroon     |  |
|        | Cote dIvoire |  |
|        | Ghana        |  |
|        | Kenya        |  |
|        | Malawi       |  |
|        | Mali         |  |
|        | Mauritius    |  |
|        | Mozambique   |  |
|        | Niger        |  |
|        | Reunion      |  |
|        | Senegal      |  |
|        | Sierra Leone |  |
|        | South Africa |  |
|        | Sudan        |  |
|        | Uganda       |  |
|        | Zimbabwe     |  |