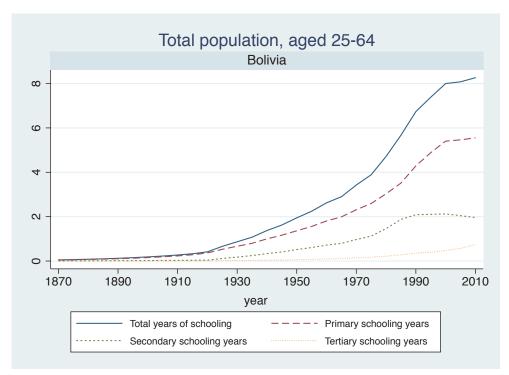

n               |

| Region | Country      |  |
|--------|--------------|--|
|        | Cameroon     |  |
|        | Cote dIvoire |  |
|        | Ghana        |  |
|        | Kenya        |  |
|        | Malawi       |  |
|        | Mali         |  |
|        | Mauritius    |  |
|        | Mozambique   |  |
|        | Niger        |  |
|        | Reunion      |  |
|        | Senegal      |  |
|        | Sierra Leone |  |
|        | South Africa |  |
|        | Sudan        |  |
|        | Uganda       |  |
|        | Zimbabwe     |  |