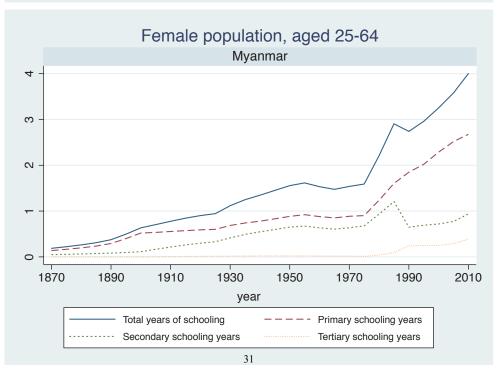

## **Education Attainment for Population Aged 25-64, 1870-2010 List of countries by region**

| Region               | Country           |
|----------------------|-------------------|
| Advanced Economies   | Australia         |
|                      | Austria           |
|                      | Belgium           |
|                      | Canada            |
|                      | Denmark           |
|                      | Finland           |
|                      | France            |
|                      | Germany           |
|                      | Greece            |
|                      | Ireland           |
|                      | Italy             |
|                      | Japan             |
|                      | Luxembourg        |
|                      | Netherlands       |
|                      | New Zealand       |
|                      | Norway            |
|                      | Portugal          |
|                      | Spain             |
|                      | Sweden            |
|                      | Switzerland       |
|                      | Turkey            |
|                      | United Kingdom    |
|                      | USA               |
| Asia and the Pacific | Cambodia          |
|                      | China             |
|                      | Fiji              |
|                      | Hong Kong, China  |
|                      | India             |
|                      | Indonesia         |
|                      | Malaysia          |
|                      | Myanmar           |
|                      | Philippines       |
|                      | Republic of Korea |
|                      | Sri Lanka         |
|                      | Taiwan            |
|                      |                   |