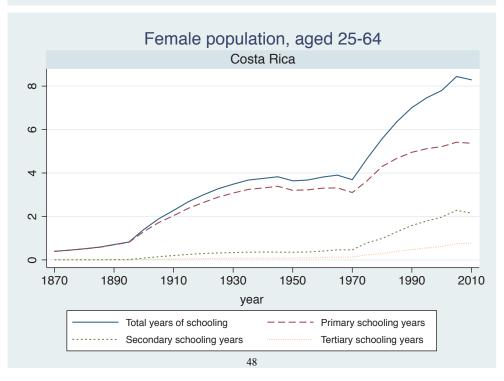

## **Education Attainment for Population Aged 25-64, 1870-2010 List of countries by region**

| Region               | Country           |
|----------------------|-------------------|
| Advanced Economies   | Australia         |
|                      | Austria           |
|                      | Belgium           |
|                      | Canada            |
|                      | Denmark           |
|                      | Finland           |
|                      | France            |
|                      | Germany           |
|                      | Greece            |
|                      | Ireland           |
|                      | Italy             |
|                      | Japan             |
|                      | Luxembourg        |
|                      | Netherlands       |
|                      | New Zealand       |
|                      | Norway            |
|                      | Portugal          |
|                      | Spain             |
|                      | Sweden            |
|                      | Switzerland       |
|                      | Turkey            |
|                      | United Kingdom    |
|                      | USA               |
| Asia and the Pacific | Cambodia          |
|                      | China             |
|                      | Fiji              |
|                      | Hong Kong, China  |
|                      | India             |
|                      | Indonesia         |
|                      | Malaysia          |
|                      | Myanmar           |
|                      | Philippines       |
|                      | Republic of Korea |
|                      | Sri Lanka         |
|                      | Taiwan            |
|                      |                   |