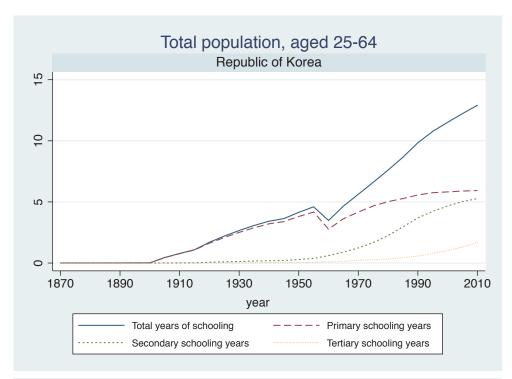

## **Education Attainment for Population Aged 25-64, 1870-2010 List of countries by region**

| Region               | Country           |
|----------------------|-------------------|
| Advanced Economies   | Australia         |
|                      | Austria           |
|                      | Belgium           |
|                      | Canada            |
|                      | Denmark           |
|                      | Finland           |
|                      | France            |
|                      | Germany           |
|                      | Greece            |
|                      | Ireland           |
|                      | Italy             |
|                      | Japan             |
|                      | Luxembourg        |
|                      | Netherlands       |
|                      | New Zealand       |
|                      | Norway            |
|                      | Portugal          |
|                      | Spain             |
|                      | Sweden            |
|                      | Switzerland       |
|                      | Turkey            |
|                      | United Kingdom    |
|                      | USA               |
| Asia and the Pacific | Cambodia          |
|                      | China             |
|                      | Fiji              |
|                      | Hong Kong, China  |
|                      | India             |
|                      | Indonesia         |
|                      | Malaysia          |
|                      | Myanmar           |
|                      | Philippines       |
|                      | Republic of Korea |
|                      | Sri Lanka         |
|                      | Taiwan            |
|                      |                   |