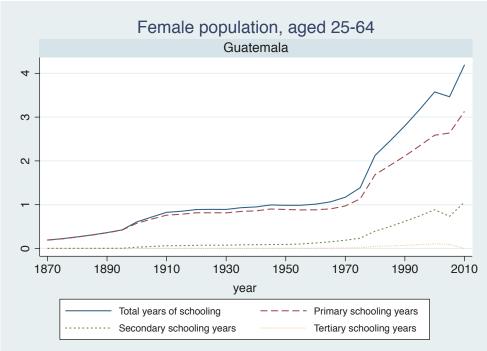

-|--------------|--|
|        | Cameroon     |  |
|        | Cote dIvoire |  |
|        | Ghana        |  |
|        | Kenya        |  |
|        | Malawi       |  |
|        | Mali         |  |
|        | Mauritius    |  |
|        | Mozambique   |  |
|        | Niger        |  |
|        | Reunion      |  |
|        | Senegal      |  |
|        | Sierra Leone |  |
|        | South Africa |  |
|        | Sudan        |  |
|        | Uganda       |  |
|        | Zimbabwe     |  |