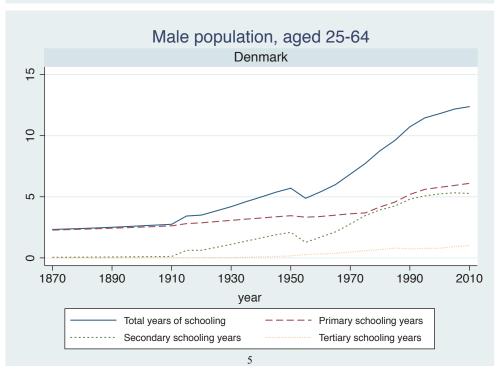

## **Education Attainment for Population Aged 25-64, 1870-2010 List of countries by region**

| Region               | Country           |
|----------------------|-------------------|
| Advanced Economies   | Australia         |
|                      | Austria           |
|                      | Belgium           |
|                      | Canada            |
|                      | Denmark           |
|                      | Finland           |
|                      | France            |
|                      | Germany           |
|                      | Greece            |
|                      | Ireland           |
|                      | Italy             |
|                      | Japan             |
|                      | Luxembourg        |
|                      | Netherlands       |
|                      | New Zealand       |
|                      | Norway            |
|                      | Portugal          |
|                      | Spain             |
|                      | Sweden            |
|                      | Switzerland       |
|                      | Turkey            |
|                      | United Kingdom    |
|                      | USA               |
| Asia and the Pacific | Cambodia          |
|                      | China             |
|                      | Fiji              |
|                      | Hong Kong, China  |
|                      | India             |
|                      | Indonesia         |
|                      | Malaysia          |
|                      | Myanmar           |
|                      | Philippines       |
|                      | Republic of Korea |
|                      | Sri Lanka         |
|                      | Taiwan            |
|                      |                   |