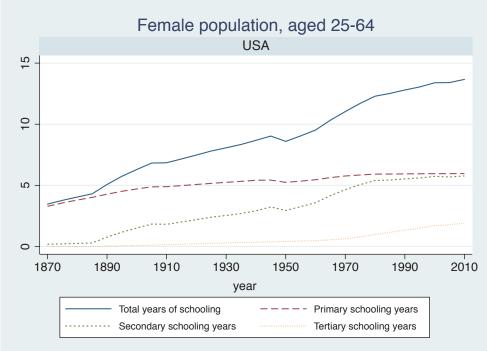

| Syria               |
|                                 | Tunisia             |
| Sub-Saharan Africa              | Benin               |

| Region | Country      |  |
|--------|--------------|--|
|        | Cameroon     |  |
|        | Cote dIvoire |  |
|        | Ghana        |  |
|        | Kenya        |  |
|        | Malawi       |  |
|        | Mali         |  |
|        | Mauritius    |  |
|        | Mozambique   |  |
|        | Niger        |  |
|        | Reunion      |  |
|        | Senegal      |  |
|        | Sierra Leone |  |
|        | South Africa |  |
|        | Sudan        |  |
|        | Uganda       |  |
|        | Zimbabwe     |  |