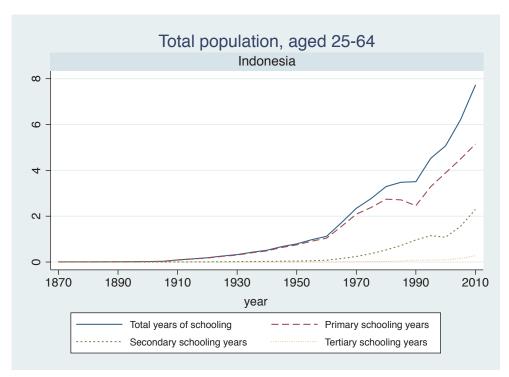

## **Education Attainment for Population Aged 25-64, 1870-2010 List of countries by region**

| Region               | Country           |
|----------------------|-------------------|
| Advanced Economies   | Australia         |
|                      | Austria           |
|                      | Belgium           |
|                      | Canada            |
|                      | Denmark           |
|                      | Finland           |
|                      | France            |
|                      | Germany           |
|                      | Greece            |
|                      | Ireland           |
|                      | Italy             |
|                      | Japan             |
|                      | Luxembourg        |
|                      | Netherlands       |
|                      | New Zealand       |
|                      | Norway            |
|                      | Portugal          |
|                      | Spain             |
|                      | Sweden            |
|                      | Switzerland       |
|                      | Turkey            |
|                      | United Kingdom    |
|                      | USA               |
| Asia and the Pacific | Cambodia          |
|                      | China             |
|                      | Fiji              |
|                      | Hong Kong, China  |
|                      | India             |
|                      | Indonesia         |
|                      | Malaysia          |
|                      | Myanmar           |
|                      | Philippines       |
|                      | Republic of Korea |
|                      | Sri Lanka         |
|                      | Taiwan            |
|                      |                   |