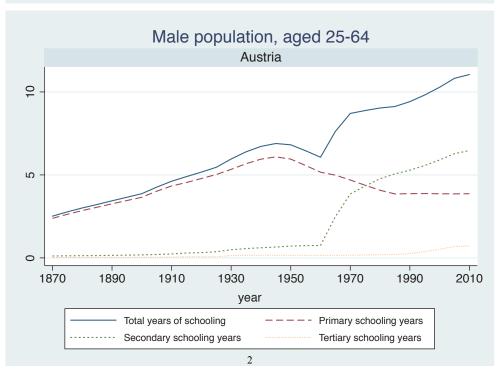

## **Education Attainment for Population Aged 25-64, 1870-2010 List of countries by region**

| Region               | Country           |
|----------------------|-------------------|
| Advanced Economies   | Australia         |
|                      | Austria           |
|                      | Belgium           |
|                      | Canada            |
|                      | Denmark           |
|                      | Finland           |
|                      | France            |
|                      | Germany           |
|                      | Greece            |
|                      | Ireland           |
|                      | Italy             |
|                      | Japan             |
|                      | Luxembourg        |
|                      | Netherlands       |
|                      | New Zealand       |
|                      | Norway            |
|                      | Portugal          |
|                      | Spain             |
|                      | Sweden            |
|                      | Switzerland       |
|                      | Turkey            |
|                      | United Kingdom    |
|                      | USA               |
| Asia and the Pacific | Cambodia          |
|                      | China             |
|                      | Fiji              |
|                      | Hong Kong, China  |
|                      | India             |
|                      | Indonesia         |
|                      | Malaysia          |
|                      | Myanmar           |
|                      | Philippines       |
|                      | Republic of Korea |
|                      | Sri Lanka         |
|                      | Taiwan            |
|                      |                   |