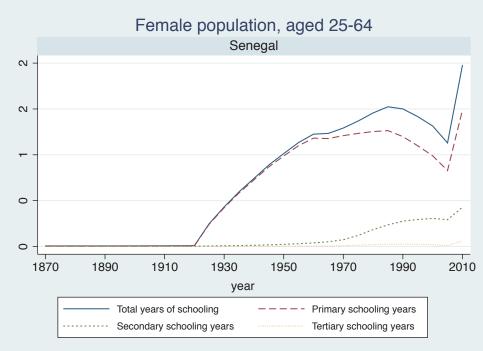

| Region | Country      |  |
|--------|--------------|--|
|        | Cameroon     |  |
|        | Cote dIvoire |  |
|        | Ghana        |  |
|        | Kenya        |  |
|        | Malawi       |  |
|        | Mali         |  |
|        | Mauritius    |  |
|        | Mozambique   |  |
|        | Niger        |  |
|        | Reunion      |  |
|        | Senegal      |  |
|        | Sierra Leone |  |
|        | South Africa |  |
|        | Sudan        |  |
|        | Uganda       |  |
|        | Zimbabwe     |  |