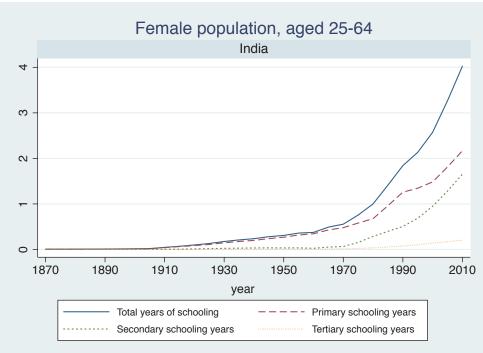

## **Education Attainment for Population Aged 25-64, 1870-2010 List of countries by region**

| Region               | Country           |
|----------------------|-------------------|
| Advanced Economies   | Australia         |
|                      | Austria           |
|                      | Belgium           |
|                      | Canada            |
|                      | Denmark           |
|                      | Finland           |
|                      | France            |
|                      | Germany           |
|                      | Greece            |
|                      | Ireland           |
|                      | Italy             |
|                      | Japan             |
|                      | Luxembourg        |
|                      | Netherlands       |
|                      | New Zealand       |
|                      | Norway            |
|                      | Portugal          |
|                      | Spain             |
|                      | Sweden            |
|                      | Switzerland       |
|                      | Turkey            |
|                      | United Kingdom    |
|                      | USA               |
| Asia and the Pacific | Cambodia          |
|                      | China             |
|                      | Fiji              |
|                      | Hong Kong, China  |
|                      | India             |
|                      | Indonesia         |
|                      | Malaysia          |
|                      | Myanmar           |
|                      | Philippines       |
|                      | Republic of Korea |
|                      | Sri Lanka         |
|                      | Taiwan            |
|                      |                   |