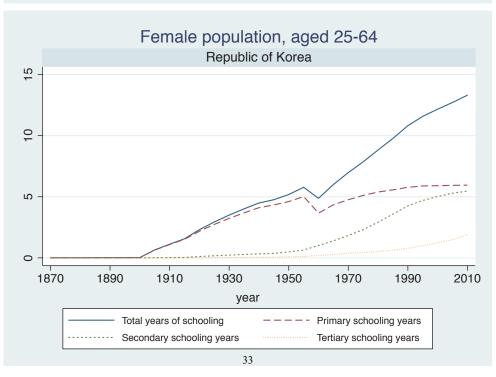

Tunisia             |
| Sub-Saharan Africa              | Benin               |

| Region | Country      |  |
|--------|--------------|--|
|        | Cameroon     |  |
|        | Cote dIvoire |  |
|        | Ghana        |  |
|        | Kenya        |  |
|        | Malawi       |  |
|        | Mali         |  |
|        | Mauritius    |  |
|        | Mozambique   |  |
|        | Niger        |  |
|        | Reunion      |  |
|        | Senegal      |  |
|        | Sierra Leone |  |
|        | South Africa |  |
|        | Sudan        |  |
|        | Uganda       |  |
|        | Zimbabwe     |  |