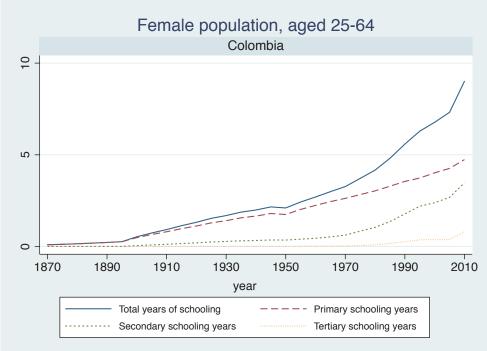

Region | Country      |  |
|--------|--------------|--|
|        | Cameroon     |  |
|        | Cote dIvoire |  |
|        | Ghana        |  |
|        | Kenya        |  |
|        | Malawi       |  |
|        | Mali         |  |
|        | Mauritius    |  |
|        | Mozambique   |  |
|        | Niger        |  |
|        | Reunion      |  |
|        | Senegal      |  |
|        | Sierra Leone |  |
|        | South Africa |  |
|        | Sudan        |  |
|        | Uganda       |  |
|        | Zimbabwe     |  |