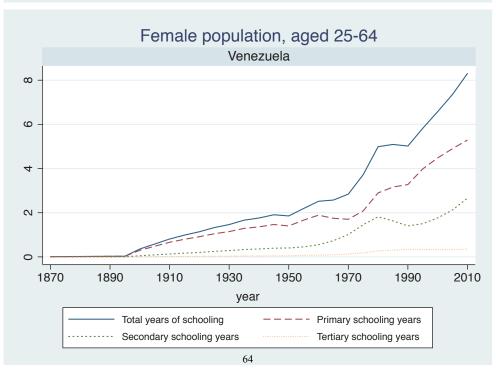

voire |  |
|        | Ghana        |  |
|        | Kenya        |  |
|        | Malawi       |  |
|        | Mali         |  |
|        | Mauritius    |  |
|        | Mozambique   |  |
|        | Niger        |  |
|        | Reunion      |  |
|        | Senegal      |  |
|        | Sierra Leone |  |
|        | South Africa |  |
|        | Sudan        |  |
|        | Uganda       |  |
|        | Zimbabwe     |  |