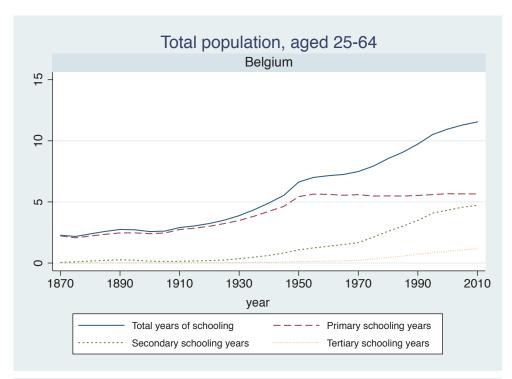

## **Education Attainment for Population Aged 25-64, 1870-2010 List of countries by region**

| Region               | Country           |
|----------------------|-------------------|
| Advanced Economies   | Australia         |
|                      | Austria           |
|                      | Belgium           |
|                      | Canada            |
|                      | Denmark           |
|                      | Finland           |
|                      | France            |
|                      | Germany           |
|                      | Greece            |
|                      | Ireland           |
|                      | Italy             |
|                      | Japan             |
|                      | Luxembourg        |
|                      | Netherlands       |
|                      | New Zealand       |
|                      | Norway            |
|                      | Portugal          |
|                      | Spain             |
|                      | Sweden            |
|                      | Switzerland       |
|                      | Turkey            |
|                      | United Kingdom    |
|                      | USA               |
| Asia and the Pacific | Cambodia          |
|                      | China             |
|                      | Fiji              |
|                      | Hong Kong, China  |
|                      | India             |
|                      | Indonesia         |
|                      | Malaysia          |
|                      | Myanmar           |
|                      | Philippines       |
|                      | Republic of Korea |
|                      | Sri Lanka         |
|                      | Taiwan            |
|                      |                   |