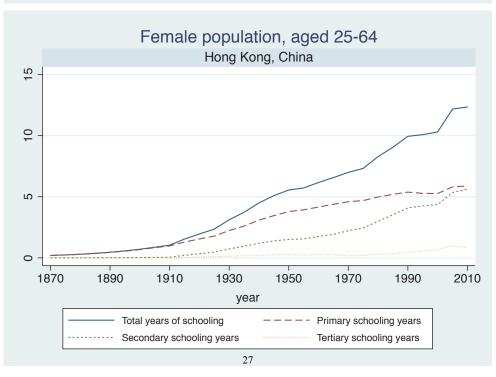

## **Education Attainment for Population Aged 25-64, 1870-2010 List of countries by region**

| Region               | Country           |
|----------------------|-------------------|
| Advanced Economies   | Australia         |
|                      | Austria           |
|                      | Belgium           |
|                      | Canada            |
|                      | Denmark           |
|                      | Finland           |
|                      | France            |
|                      | Germany           |
|                      | Greece            |
|                      | Ireland           |
|                      | Italy             |
|                      | Japan             |
|                      | Luxembourg        |
|                      | Netherlands       |
|                      | New Zealand       |
|                      | Norway            |
|                      | Portugal          |
|                      | Spain             |
|                      | Sweden            |
|                      | Switzerland       |
|                      | Turkey            |
|                      | United Kingdom    |
|                      | USA               |
| Asia and the Pacific | Cambodia          |
|                      | China             |
|                      | Fiji              |
|                      | Hong Kong, China  |
|                      | India             |
|                      | Indonesia         |
|                      | Malaysia          |
|                      | Myanmar           |
|                      | Philippines       |
|                      | Republic of Korea |
|                      | Sri Lanka         |
|                      | Taiwan            |
|                      |                   |