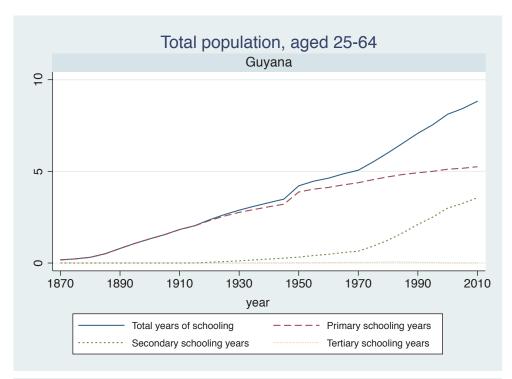

------------|--|
|        | Cameroon     |  |
|        | Cote dIvoire |  |
|        | Ghana        |  |
|        | Kenya        |  |
|        | Malawi       |  |
|        | Mali         |  |
|        | Mauritius    |  |
|        | Mozambique   |  |
|        | Niger        |  |
|        | Reunion      |  |
|        | Senegal      |  |
|        | Sierra Leone |  |
|        | South Africa |  |
|        | Sudan        |  |
|        | Uganda       |  |
|        | Zimbabwe     |  |