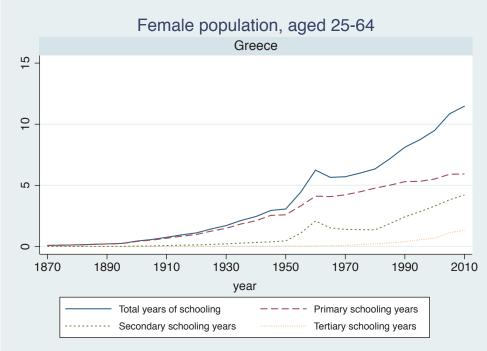

| Morocco             |
|                                 | Syria               |
|                                 | Tunisia             |
| Sub-Saharan Africa              | Benin               |

| Region | Country      |  |
|--------|--------------|--|
|        | Cameroon     |  |
|        | Cote dIvoire |  |
|        | Ghana        |  |
|        | Kenya        |  |
|        | Malawi       |  |
|        | Mali         |  |
|        | Mauritius    |  |
|        | Mozambique   |  |
|        | Niger        |  |
|        | Reunion      |  |
|        | Senegal      |  |
|        | Sierra Leone |  |
|        | South Africa |  |
|        | Sudan        |  |
|        | Uganda       |  |
|        | Zimbabwe     |  |