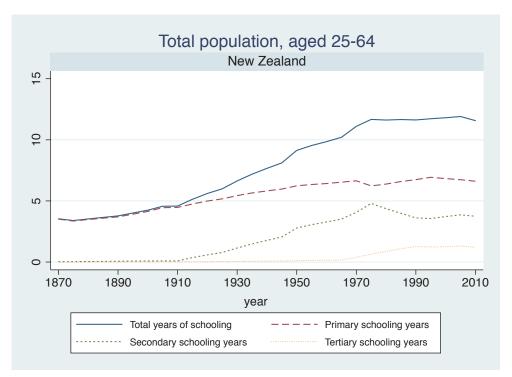

## **Education Attainment for Population Aged 25-64, 1870-2010 List of countries by region**

| Region               | Country           |
|----------------------|-------------------|
| Advanced Economies   | Australia         |
|                      | Austria           |
|                      | Belgium           |
|                      | Canada            |
|                      | Denmark           |
|                      | Finland           |
|                      | France            |
|                      | Germany           |
|                      | Greece            |
|                      | Ireland           |
|                      | Italy             |
|                      | Japan             |
|                      | Luxembourg        |
|                      | Netherlands       |
|                      | New Zealand       |
|                      | Norway            |
|                      | Portugal          |
|                      | Spain             |
|                      | Sweden            |
|                      | Switzerland       |
|                      | Turkey            |
|                      | United Kingdom    |
|                      | USA               |
| Asia and the Pacific | Cambodia          |
|                      | China             |
|                      | Fiji              |
|                      | Hong Kong, China  |
|                      | India             |
|                      | Indonesia         |
|                      | Malaysia          |
|                      | Myanmar           |
|                      | Philippines       |
|                      | Republic of Korea |
|                      | Sri Lanka         |
|                      | Taiwan            |
|                      |                   |