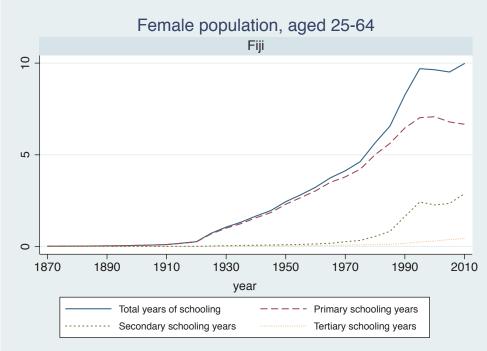

## **Education Attainment for Population Aged 25-64, 1870-2010 List of countries by region**

| Region               | Country           |
|----------------------|-------------------|
| Advanced Economies   | Australia         |
|                      | Austria           |
|                      | Belgium           |
|                      | Canada            |
|                      | Denmark           |
|                      | Finland           |
|                      | France            |
|                      | Germany           |
|                      | Greece            |
|                      | Ireland           |
|                      | Italy             |
|                      | Japan             |
|                      | Luxembourg        |
|                      | Netherlands       |
|                      | New Zealand       |
|                      | Norway            |
|                      | Portugal          |
|                      | Spain             |
|                      | Sweden            |
|                      | Switzerland       |
|                      | Turkey            |
|                      | United Kingdom    |
|                      | USA               |
| Asia and the Pacific | Cambodia          |
|                      | China             |
|                      | Fiji              |
|                      | Hong Kong, China  |
|                      | India             |
|                      | Indonesia         |
|                      | Malaysia          |
|                      | Myanmar           |
|                      | Philippines       |
|                      | Republic of Korea |
|                      | Sri Lanka         |
|                      | Taiwan            |
|                      |                   |