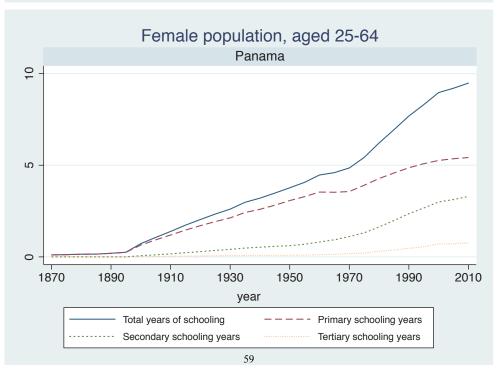

on     |  |
|        | Cote dIvoire |  |
|        | Ghana        |  |
|        | Kenya        |  |
|        | Malawi       |  |
|        | Mali         |  |
|        | Mauritius    |  |
|        | Mozambique   |  |
|        | Niger        |  |
|        | Reunion      |  |
|        | Senegal      |  |
|        | Sierra Leone |  |
|        | South Africa |  |
|        | Sudan        |  |
|        | Uganda       |  |
|        | Zimbabwe     |  |