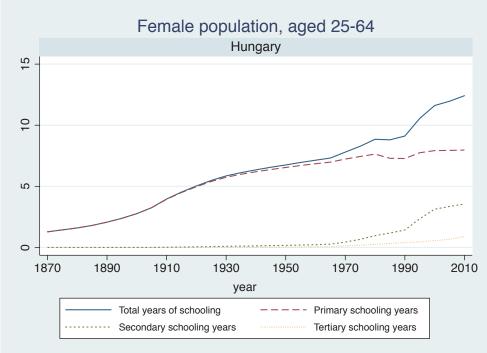

n Africa              | Benin               |

| Region | Country      |  |
|--------|--------------|--|
|        | Cameroon     |  |
|        | Cote dIvoire |  |
|        | Ghana        |  |
|        | Kenya        |  |
|        | Malawi       |  |
|        | Mali         |  |
|        | Mauritius    |  |
|        | Mozambique   |  |
|        | Niger        |  |
|        | Reunion      |  |
|        | Senegal      |  |
|        | Sierra Leone |  |
|        | South Africa |  |
|        | Sudan        |  |
|        | Uganda       |  |
|        | Zimbabwe     |  |