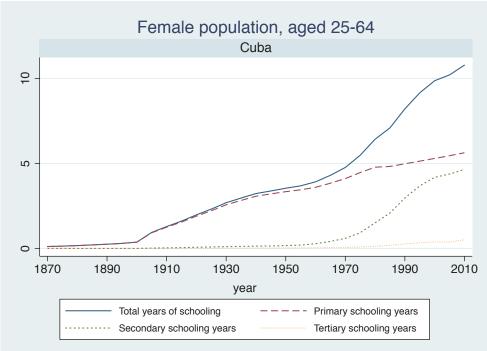

untry      |  |
|--------|--------------|--|
|        | Cameroon     |  |
|        | Cote dIvoire |  |
|        | Ghana        |  |
|        | Kenya        |  |
|        | Malawi       |  |
|        | Mali         |  |
|        | Mauritius    |  |
|        | Mozambique   |  |
|        | Niger        |  |
|        | Reunion      |  |
|        | Senegal      |  |
|        | Sierra Leone |  |
|        | South Africa |  |
|        | Sudan        |  |
|        | Uganda       |  |
|        | Zimbabwe     |  |