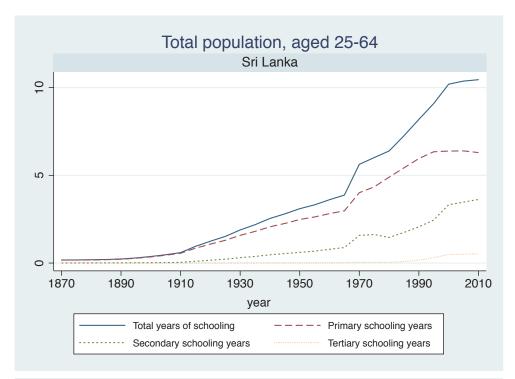

nisia             |
| Sub-Saharan Africa              | Benin               |

| Region | Country      |  |
|--------|--------------|--|
|        | Cameroon     |  |
|        | Cote dIvoire |  |
|        | Ghana        |  |
|        | Kenya        |  |
|        | Malawi       |  |
|        | Mali         |  |
|        | Mauritius    |  |
|        | Mozambique   |  |
|        | Niger        |  |
|        | Reunion      |  |
|        | Senegal      |  |
|        | Sierra Leone |  |
|        | South Africa |  |
|        | Sudan        |  |
|        | Uganda       |  |
|        | Zimbabwe     |  |