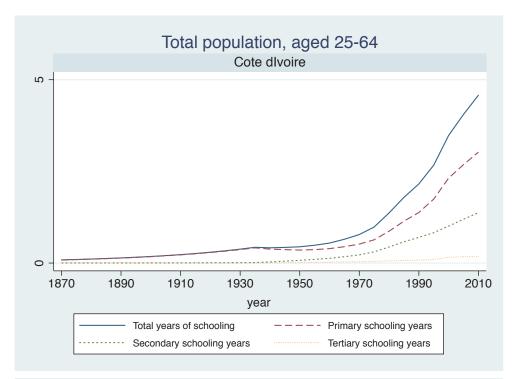

| Region | Country      |  |
|--------|--------------|--|
|        | Cameroon     |  |
|        | Cote dIvoire |  |
|        | Ghana        |  |
|        | Kenya        |  |
|        | Malawi       |  |
|        | Mali         |  |
|        | Mauritius    |  |
|        | Mozambique   |  |
|        | Niger        |  |
|        | Reunion      |  |
|        | Senegal      |  |
|        | Sierra Leone |  |
|        | South Africa |  |
|        | Sudan        |  |
|        | Uganda       |  |
|        | Zimbabwe     |  |