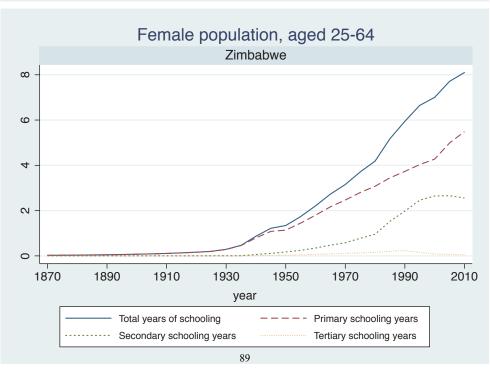

|  |
|        | Mozambique   |  |
|        | Niger        |  |
|        | Reunion      |  |
|        | Senegal      |  |
|        | Sierra Leone |  |
|        | South Africa |  |
|        | Sudan        |  |
|        | Uganda       |  |
|        | Zimbabwe     |  |