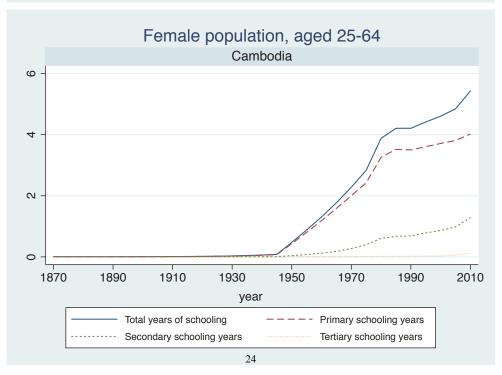

## **Education Attainment for Population Aged 25-64, 1870-2010 List of countries by region**

| Region               | Country           |
|----------------------|-------------------|
| Advanced Economies   | Australia         |
|                      | Austria           |
|                      | Belgium           |
|                      | Canada            |
|                      | Denmark           |
|                      | Finland           |
|                      | France            |
|                      | Germany           |
|                      | Greece            |
|                      | Ireland           |
|                      | Italy             |
|                      | Japan             |
|                      | Luxembourg        |
|                      | Netherlands       |
|                      | New Zealand       |
|                      | Norway            |
|                      | Portugal          |
|                      | Spain             |
|                      | Sweden            |
|                      | Switzerland       |
|                      | Turkey            |
|                      | United Kingdom    |
|                      | USA               |
| Asia and the Pacific | Cambodia          |
|                      | China             |
|                      | Fiji              |
|                      | Hong Kong, China  |
|                      | India             |
|                      | Indonesia         |
|                      | Malaysia          |
|                      | Myanmar           |
|                      | Philippines       |
|                      | Republic of Korea |
|                      | Sri Lanka         |
|                      | Taiwan            |
|                      |                   |