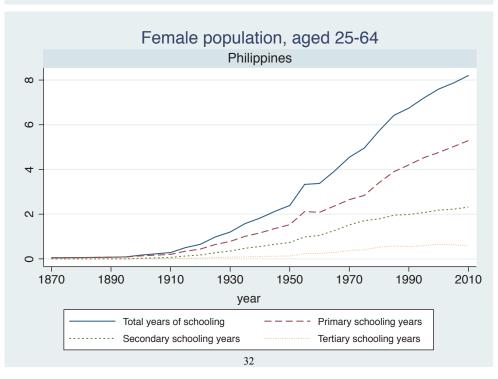

## **Education Attainment for Population Aged 25-64, 1870-2010 List of countries by region**

| Region               | Country           |
|----------------------|-------------------|
| Advanced Economies   | Australia         |
|                      | Austria           |
|                      | Belgium           |
|                      | Canada            |
|                      | Denmark           |
|                      | Finland           |
|                      | France            |
|                      | Germany           |
|                      | Greece            |
|                      | Ireland           |
|                      | Italy             |
|                      | Japan             |
|                      | Luxembourg        |
|                      | Netherlands       |
|                      | New Zealand       |
|                      | Norway            |
|                      | Portugal          |
|                      | Spain             |
|                      | Sweden            |
|                      | Switzerland       |
|                      | Turkey            |
|                      | United Kingdom    |
|                      | USA               |
| Asia and the Pacific | Cambodia          |
|                      | China             |
|                      | Fiji              |
|                      | Hong Kong, China  |
|                      | India             |
|                      | Indonesia         |
|                      | Malaysia          |
|                      | Myanmar           |
|                      | Philippines       |
|                      | Republic of Korea |
|                      | Sri Lanka         |
|                      | Taiwan            |
|                      |                   |