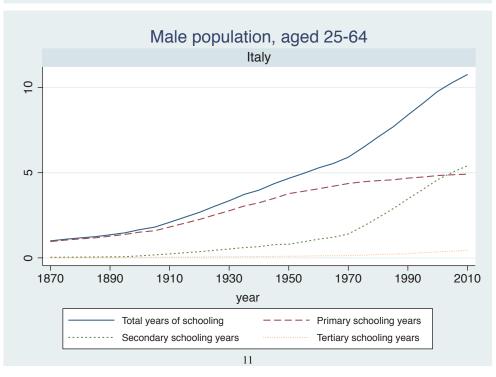

## **Education Attainment for Population Aged 25-64, 1870-2010 List of countries by region**

| Region               | Country           |
|----------------------|-------------------|
| Advanced Economies   | Australia         |
|                      | Austria           |
|                      | Belgium           |
|                      | Canada            |
|                      | Denmark           |
|                      | Finland           |
|                      | France            |
|                      | Germany           |
|                      | Greece            |
|                      | Ireland           |
|                      | Italy             |
|                      | Japan             |
|                      | Luxembourg        |
|                      | Netherlands       |
|                      | New Zealand       |
|                      | Norway            |
|                      | Portugal          |
|                      | Spain             |
|                      | Sweden            |
|                      | Switzerland       |
|                      | Turkey            |
|                      | United Kingdom    |
|                      | USA               |
| Asia and the Pacific | Cambodia          |
|                      | China             |
|                      | Fiji              |
|                      | Hong Kong, China  |
|                      | India             |
|                      | Indonesia         |
|                      | Malaysia          |
|                      | Myanmar           |
|                      | Philippines       |
|                      | Republic of Korea |
|                      | Sri Lanka         |
|                      | Taiwan            |
|                      |                   |