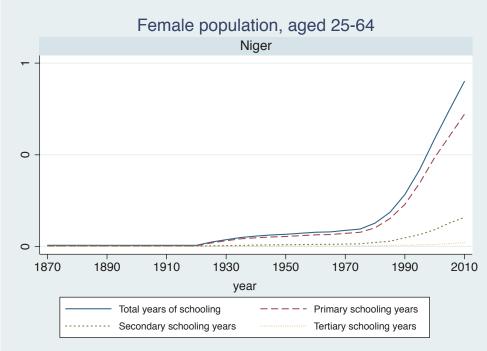

| Region | Country      |  |
|--------|--------------|--|
|        | Cameroon     |  |
|        | Cote dIvoire |  |
|        | Ghana        |  |
|        | Kenya        |  |
|        | Malawi       |  |
|        | Mali         |  |
|        | Mauritius    |  |
|        | Mozambique   |  |
|        | Niger        |  |
|        | Reunion      |  |
|        | Senegal      |  |
|        | Sierra Leone |  |
|        | South Africa |  |
|        | Sudan        |  |
|        | Uganda       |  |
|        | Zimbabwe     |  |