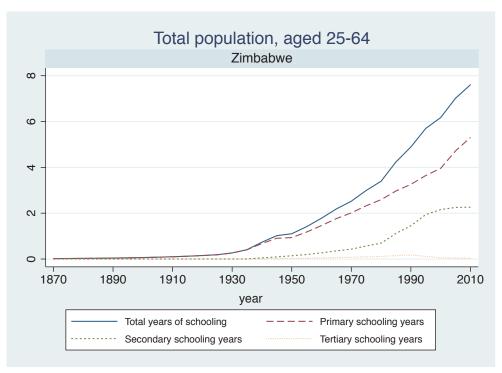

| Region | Country      |  |
|--------|--------------|--|
|        | Cameroon     |  |
|        | Cote dIvoire |  |
|        | Ghana        |  |
|        | Kenya        |  |
|        | Malawi       |  |
|        | Mali         |  |
|        | Mauritius    |  |
|        | Mozambique   |  |
|        | Niger        |  |
|        | Reunion      |  |
|        | Senegal      |  |
|        | Sierra Leone |  |
|        | South Africa |  |
|        | Sudan        |  |
|        | Uganda       |  |
|        | Zimbabwe     |  |