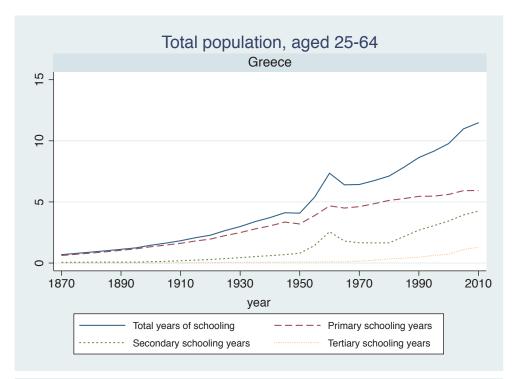

| Morocco             |
|                                 | Syria               |
|                                 | Tunisia             |
| Sub-Saharan Africa              | Benin               |

| Region | Country      |  |
|--------|--------------|--|
|        | Cameroon     |  |
|        | Cote dIvoire |  |
|        | Ghana        |  |
|        | Kenya        |  |
|        | Malawi       |  |
|        | Mali         |  |
|        | Mauritius    |  |
|        | Mozambique   |  |
|        | Niger        |  |
|        | Reunion      |  |
|        | Senegal      |  |
|        | Sierra Leone |  |
|        | South Africa |  |
|        | Sudan        |  |
|        | Uganda       |  |
|        | Zimbabwe     |  |