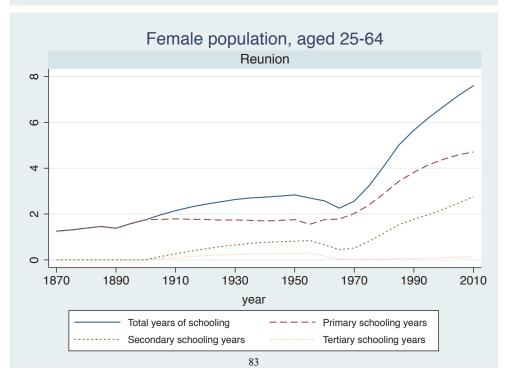

|  |
|        | Mauritius    |  |
|        | Mozambique   |  |
|        | Niger        |  |
|        | Reunion      |  |
|        | Senegal      |  |
|        | Sierra Leone |  |
|        | South Africa |  |
|        | Sudan        |  |
|        | Uganda       |  |
|        | Zimbabwe     |  |