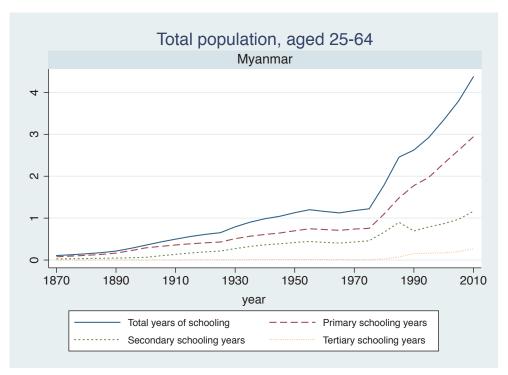

## **Education Attainment for Population Aged 25-64, 1870-2010 List of countries by region**

| Region               | Country           |
|----------------------|-------------------|
| Advanced Economies   | Australia         |
|                      | Austria           |
|                      | Belgium           |
|                      | Canada            |
|                      | Denmark           |
|                      | Finland           |
|                      | France            |
|                      | Germany           |
|                      | Greece            |
|                      | Ireland           |
|                      | Italy             |
|                      | Japan             |
|                      | Luxembourg        |
|                      | Netherlands       |
|                      | New Zealand       |
|                      | Norway            |
|                      | Portugal          |
|                      | Spain             |
|                      | Sweden            |
|                      | Switzerland       |
|                      | Turkey            |
|                      | United Kingdom    |
|                      | USA               |
| Asia and the Pacific | Cambodia          |
|                      | China             |
|                      | Fiji              |
|                      | Hong Kong, China  |
|                      | India             |
|                      | Indonesia         |
|                      | Malaysia          |
|                      | Myanmar           |
|                      | Philippines       |
|                      | Republic of Korea |
|                      | Sri Lanka         |
|                      | Taiwan            |
|                      |                   |