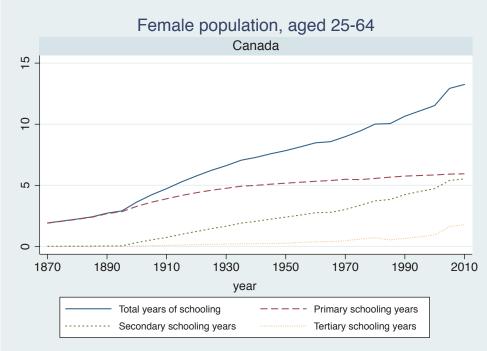

| Malta               |
|                                 | Morocco             |
|                                 | Syria               |
|                                 | Tunisia             |
| Sub-Saharan Africa              | Benin               |

| Region | Country      |  |
|--------|--------------|--|
|        | Cameroon     |  |
|        | Cote dIvoire |  |
|        | Ghana        |  |
|        | Kenya        |  |
|        | Malawi       |  |
|        | Mali         |  |
|        | Mauritius    |  |
|        | Mozambique   |  |
|        | Niger        |  |
|        | Reunion      |  |
|        | Senegal      |  |
|        | Sierra Leone |  |
|        | South Africa |  |
|        | Sudan        |  |
|        | Uganda       |  |
|        | Zimbabwe     |  |