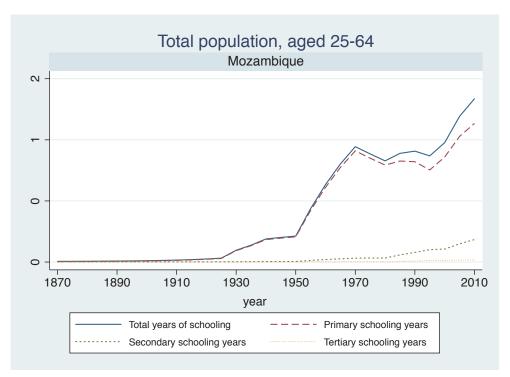

| Region | Country      |  |
|--------|--------------|--|
|        | Cameroon     |  |
|        | Cote dIvoire |  |
|        | Ghana        |  |
|        | Kenya        |  |
|        | Malawi       |  |
|        | Mali         |  |
|        | Mauritius    |  |
|        | Mozambique   |  |
|        | Niger        |  |
|        | Reunion      |  |
|        | Senegal      |  |
|        | Sierra Leone |  |
|        | South Africa |  |
|        | Sudan        |  |
|        | Uganda       |  |
|        | Zimbabwe     |  |