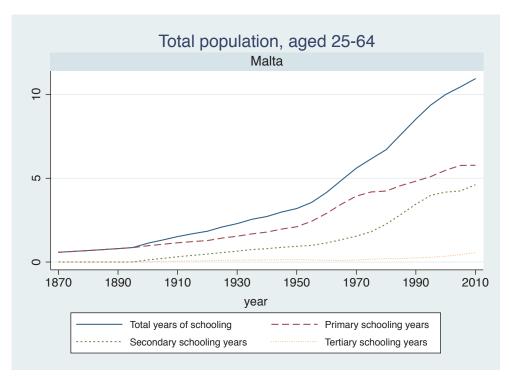

## **Education Attainment for Population Aged 25-64, 1870-2010 List of countries by region**

| Region               | Country           |
|----------------------|-------------------|
| Advanced Economies   | Australia         |
|                      | Austria           |
|                      | Belgium           |
|                      | Canada            |
|                      | Denmark           |
|                      | Finland           |
|                      | France            |
|                      | Germany           |
|                      | Greece            |
|                      | Ireland           |
|                      | Italy             |
|                      | Japan             |
|                      | Luxembourg        |
|                      | Netherlands       |
|                      | New Zealand       |
|                      | Norway            |
|                      | Portugal          |
|                      | Spain             |
|                      | Sweden            |
|                      | Switzerland       |
|                      | Turkey            |
|                      | United Kingdom    |
|                      | USA               |
| Asia and the Pacific | Cambodia          |
|                      | China             |
|                      | Fiji              |
|                      | Hong Kong, China  |
|                      | India             |
|                      | Indonesia         |
|                      | Malaysia          |
|                      | Myanmar           |
|                      | Philippines       |
|                      | Republic of Korea |
|                      | Sri Lanka         |
|                      | Taiwan            |
|                      |                   |