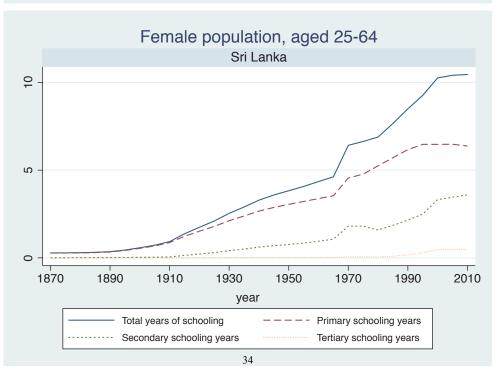

## **Education Attainment for Population Aged 25-64, 1870-2010 List of countries by region**

| Region               | Country           |
|----------------------|-------------------|
| Advanced Economies   | Australia         |
|                      | Austria           |
|                      | Belgium           |
|                      | Canada            |
|                      | Denmark           |
|                      | Finland           |
|                      | France            |
|                      | Germany           |
|                      | Greece            |
|                      | Ireland           |
|                      | Italy             |
|                      | Japan             |
|                      | Luxembourg        |
|                      | Netherlands       |
|                      | New Zealand       |
|                      | Norway            |
|                      | Portugal          |
|                      | Spain             |
|                      | Sweden            |
|                      | Switzerland       |
|                      | Turkey            |
|                      | United Kingdom    |
|                      | USA               |
| Asia and the Pacific | Cambodia          |
|                      | China             |
|                      | Fiji              |
|                      | Hong Kong, China  |
|                      | India             |
|                      | Indonesia         |
|                      | Malaysia          |
|                      | Myanmar           |
|                      | Philippines       |
|                      | Republic of Korea |
|                      | Sri Lanka         |
|                      | Taiwan            |
|                      |                   |