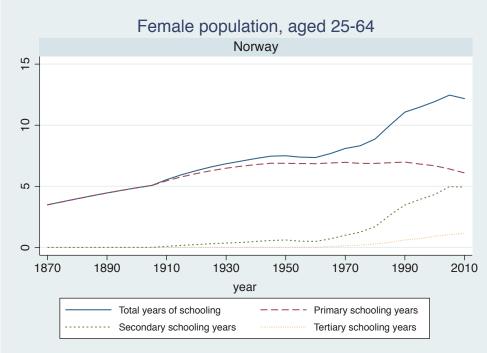

|
|                                 | Syria               |
|                                 | Tunisia             |
| Sub-Saharan Africa              | Benin               |

| Region | Country      |  |
|--------|--------------|--|
|        | Cameroon     |  |
|        | Cote dIvoire |  |
|        | Ghana        |  |
|        | Kenya        |  |
|        | Malawi       |  |
|        | Mali         |  |
|        | Mauritius    |  |
|        | Mozambique   |  |
|        | Niger        |  |
|        | Reunion      |  |
|        | Senegal      |  |
|        | Sierra Leone |  |
|        | South Africa |  |
|        | Sudan        |  |
|        | Uganda       |  |
|        | Zimbabwe     |  |