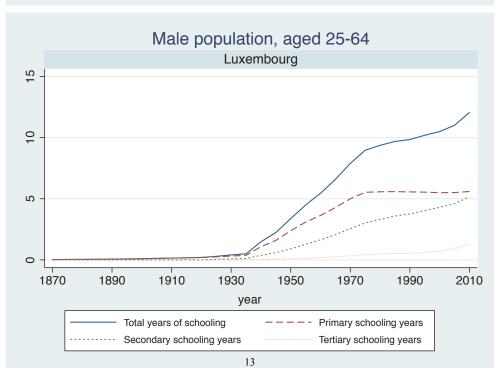

## **Education Attainment for Population Aged 25-64, 1870-2010 List of countries by region**

| Region               | Country           |
|----------------------|-------------------|
| Advanced Economies   | Australia         |
|                      | Austria           |
|                      | Belgium           |
|                      | Canada            |
|                      | Denmark           |
|                      | Finland           |
|                      | France            |
|                      | Germany           |
|                      | Greece            |
|                      | Ireland           |
|                      | Italy             |
|                      | Japan             |
|                      | Luxembourg        |
|                      | Netherlands       |
|                      | New Zealand       |
|                      | Norway            |
|                      | Portugal          |
|                      | Spain             |
|                      | Sweden            |
|                      | Switzerland       |
|                      | Turkey            |
|                      | United Kingdom    |
|                      | USA               |
| Asia and the Pacific | Cambodia          |
|                      | China             |
|                      | Fiji              |
|                      | Hong Kong, China  |
|                      | India             |
|                      | Indonesia         |
|                      | Malaysia          |
|                      | Myanmar           |
|                      | Philippines       |
|                      | Republic of Korea |
|                      | Sri Lanka         |
|                      | Taiwan            |
|                      |                   |