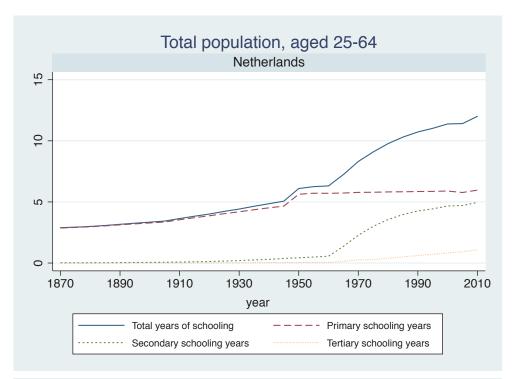

## **Education Attainment for Population Aged 25-64, 1870-2010 List of countries by region**

| Region               | Country           |
|----------------------|-------------------|
| Advanced Economies   | Australia         |
|                      | Austria           |
|                      | Belgium           |
|                      | Canada            |
|                      | Denmark           |
|                      | Finland           |
|                      | France            |
|                      | Germany           |
|                      | Greece            |
|                      | Ireland           |
|                      | Italy             |
|                      | Japan             |
|                      | Luxembourg        |
|                      | Netherlands       |
|                      | New Zealand       |
|                      | Norway            |
|                      | Portugal          |
|                      | Spain             |
|                      | Sweden            |
|                      | Switzerland       |
|                      | Turkey            |
|                      | United Kingdom    |
|                      | USA               |
| Asia and the Pacific | Cambodia          |
|                      | China             |
|                      | Fiji              |
|                      | Hong Kong, China  |
|                      | India             |
|                      | Indonesia         |
|                      | Malaysia          |
|                      | Myanmar           |
|                      | Philippines       |
|                      | Republic of Korea |
|                      | Sri Lanka         |
|                      | Taiwan            |
|                      |                   |