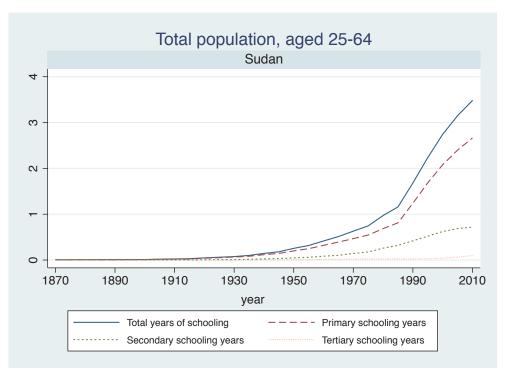

| Mauritius    |  |
|        | Mozambique   |  |
|        | Niger        |  |
|        | Reunion      |  |
|        | Senegal      |  |
|        | Sierra Leone |  |
|        | South Africa |  |
|        | Sudan        |  |
|        | Uganda       |  |
|        | Zimbabwe     |  |