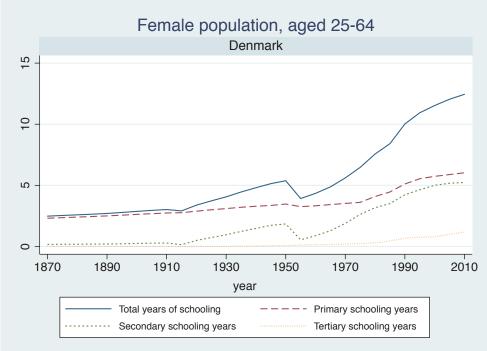

## **Education Attainment for Population Aged 25-64, 1870-2010 List of countries by region**

| Region               | Country           |
|----------------------|-------------------|
| Advanced Economies   | Australia         |
|                      | Austria           |
|                      | Belgium           |
|                      | Canada            |
|                      | Denmark           |
|                      | Finland           |
|                      | France            |
|                      | Germany           |
|                      | Greece            |
|                      | Ireland           |
|                      | Italy             |
|                      | Japan             |
|                      | Luxembourg        |
|                      | Netherlands       |
|                      | New Zealand       |
|                      | Norway            |
|                      | Portugal          |
|                      | Spain             |
|                      | Sweden            |
|                      | Switzerland       |
|                      | Turkey            |
|                      | United Kingdom    |
|                      | USA               |
| Asia and the Pacific | Cambodia          |
|                      | China             |
|                      | Fiji              |
|                      | Hong Kong, China  |
|                      | India             |
|                      | Indonesia         |
|                      | Malaysia          |
|                      | Myanmar           |
|                      | Philippines       |
|                      | Republic of Korea |
|                      | Sri Lanka         |
|                      | Taiwan            |
|                      |                   |