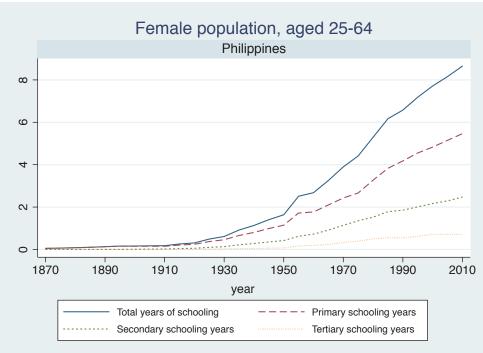

## **Education Attainment for Population Aged 25-64, 1870-2010 List of countries by region**

| Region               | Country           |
|----------------------|-------------------|
| Advanced Economies   | Australia         |
|                      | Austria           |
|                      | Belgium           |
|                      | Canada            |
|                      | Denmark           |
|                      | Finland           |
|                      | France            |
|                      | Germany           |
|                      | Greece            |
|                      | Ireland           |
|                      | Italy             |
|                      | Japan             |
|                      | Luxembourg        |
|                      | Netherlands       |
|                      | New Zealand       |
|                      | Norway            |
|                      | Portugal          |
|                      | Spain             |
|                      | Sweden            |
|                      | Switzerland       |
|                      | Turkey            |
|                      | United Kingdom    |
|                      | USA               |
| Asia and the Pacific | Cambodia          |
|                      | China             |
|                      | Fiji              |
|                      | Hong Kong, China  |
|                      | India             |
|                      | Indonesia         |
|                      | Malaysia          |
|                      | Myanmar           |
|                      | Philippines       |
|                      | Republic of Korea |
|                      | Sri Lanka         |
|                      | Taiwan            |
|                      |                   |