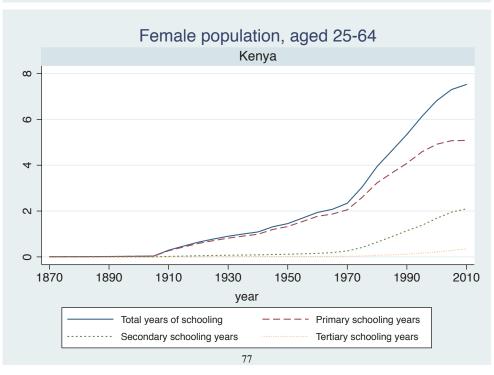

| Region | Country      |  |
|--------|--------------|--|
|        | Cameroon     |  |
|        | Cote dIvoire |  |
|        | Ghana        |  |
|        | Kenya        |  |
|        | Malawi       |  |
|        | Mali         |  |
|        | Mauritius    |  |
|        | Mozambique   |  |
|        | Niger        |  |
|        | Reunion      |  |
|        | Senegal      |  |
|        | Sierra Leone |  |
|        | South Africa |  |
|        | Sudan        |  |
|        | Uganda       |  |
|        | Zimbabwe     |  |