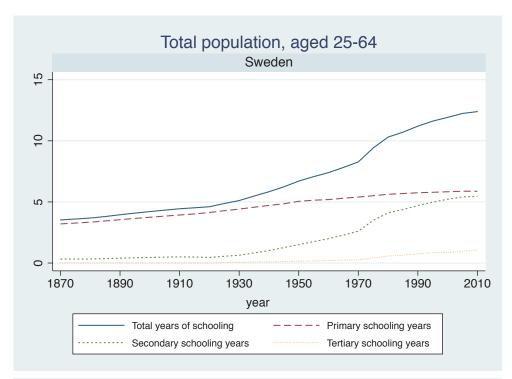

## **Education Attainment for Population Aged 25-64, 1870-2010 List of countries by region**

| Region               | Country           |
|----------------------|-------------------|
| Advanced Economies   | Australia         |
|                      | Austria           |
|                      | Belgium           |
|                      | Canada            |
|                      | Denmark           |
|                      | Finland           |
|                      | France            |
|                      | Germany           |
|                      | Greece            |
|                      | Ireland           |
|                      | Italy             |
|                      | Japan             |
|                      | Luxembourg        |
|                      | Netherlands       |
|                      | New Zealand       |
|                      | Norway            |
|                      | Portugal          |
|                      | Spain             |
|                      | Sweden            |
|                      | Switzerland       |
|                      | Turkey            |
|                      | United Kingdom    |
|                      | USA               |
| Asia and the Pacific | Cambodia          |
|                      | China             |
|                      | Fiji              |
|                      | Hong Kong, China  |
|                      | India             |
|                      | Indonesia         |
|                      | Malaysia          |
|                      | Myanmar           |
|                      | Philippines       |
|                      | Republic of Korea |
|                      | Sri Lanka         |
|                      | Taiwan            |
|                      |                   |