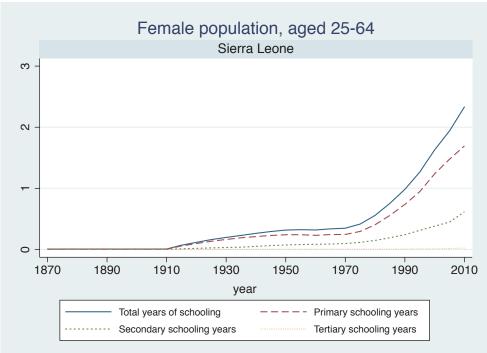

| Region | Country      |  |
|--------|--------------|--|
|        | Cameroon     |  |
|        | Cote dIvoire |  |
|        | Ghana        |  |
|        | Kenya        |  |
|        | Malawi       |  |
|        | Mali         |  |
|        | Mauritius    |  |
|        | Mozambique   |  |
|        | Niger        |  |
|        | Reunion      |  |
|        | Senegal      |  |
|        | Sierra Leone |  |
|        | South Africa |  |
|        | Sudan        |  |
|        | Uganda       |  |
|        | Zimbabwe     |  |