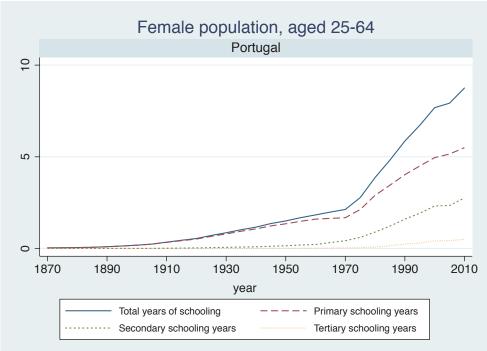

|
|                                 | Syria               |
|                                 | Tunisia             |
| Sub-Saharan Africa              | Benin               |

| Region | Country      |  |
|--------|--------------|--|
|        | Cameroon     |  |
|        | Cote dIvoire |  |
|        | Ghana        |  |
|        | Kenya        |  |
|        | Malawi       |  |
|        | Mali         |  |
|        | Mauritius    |  |
|        | Mozambique   |  |
|        | Niger        |  |
|        | Reunion      |  |
|        | Senegal      |  |
|        | Sierra Leone |  |
|        | South Africa |  |
|        | Sudan        |  |
|        | Uganda       |  |
|        | Zimbabwe     |  |