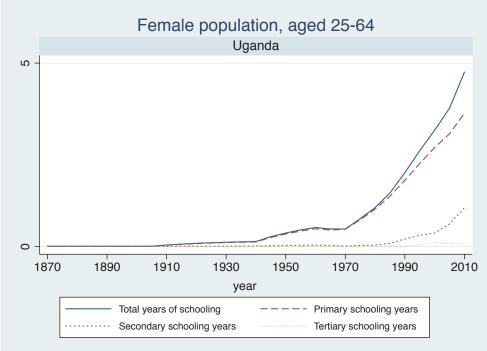

| Region | Country      |  |
|--------|--------------|--|
|        | Cameroon     |  |
|        | Cote dIvoire |  |
|        | Ghana        |  |
|        | Kenya        |  |
|        | Malawi       |  |
|        | Mali         |  |
|        | Mauritius    |  |
|        | Mozambique   |  |
|        | Niger        |  |
|        | Reunion      |  |
|        | Senegal      |  |
|        | Sierra Leone |  |
|        | South Africa |  |
|        | Sudan        |  |
|        | Uganda       |  |
|        | Zimbabwe     |  |