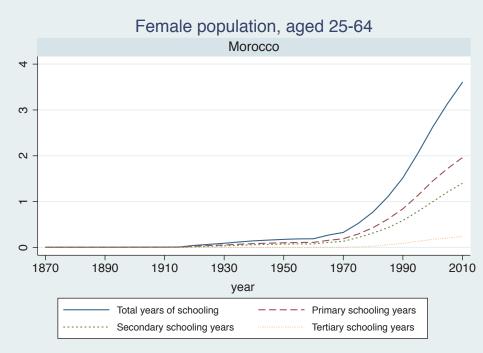

|  |
|        | Kenya        |  |
|        | Malawi       |  |
|        | Mali         |  |
|        | Mauritius    |  |
|        | Mozambique   |  |
|        | Niger        |  |
|        | Reunion      |  |
|        | Senegal      |  |
|        | Sierra Leone |  |
|        | South Africa |  |
|        | Sudan        |  |
|        | Uganda       |  |
|        | Zimbabwe     |  |