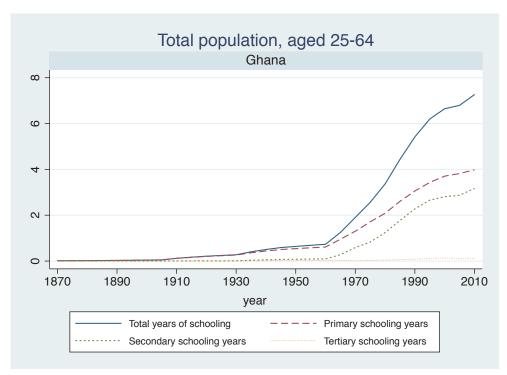

| Region | Country      |  |
|--------|--------------|--|
|        | Cameroon     |  |
|        | Cote dIvoire |  |
|        | Ghana        |  |
|        | Kenya        |  |
|        | Malawi       |  |
|        | Mali         |  |
|        | Mauritius    |  |
|        | Mozambique   |  |
|        | Niger        |  |
|        | Reunion      |  |
|        | Senegal      |  |
|        | Sierra Leone |  |
|        | South Africa |  |
|        | Sudan        |  |
|        | Uganda       |  |
|        | Zimbabwe     |  |