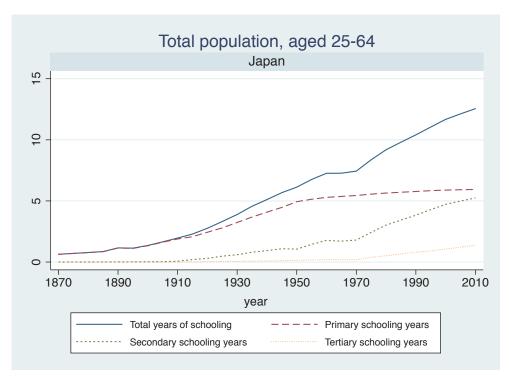

## **Education Attainment for Population Aged 25-64, 1870-2010 List of countries by region**

| Region               | Country           |
|----------------------|-------------------|
| Advanced Economies   | Australia         |
|                      | Austria           |
|                      | Belgium           |
|                      | Canada            |
|                      | Denmark           |
|                      | Finland           |
|                      | France            |
|                      | Germany           |
|                      | Greece            |
|                      | Ireland           |
|                      | Italy             |
|                      | Japan             |
|                      | Luxembourg        |
|                      | Netherlands       |
|                      | New Zealand       |
|                      | Norway            |
|                      | Portugal          |
|                      | Spain             |
|                      | Sweden            |
|                      | Switzerland       |
|                      | Turkey            |
|                      | United Kingdom    |
|                      | USA               |
| Asia and the Pacific | Cambodia          |
|                      | China             |
|                      | Fiji              |
|                      | Hong Kong, China  |
|                      | India             |
|                      | Indonesia         |
|                      | Malaysia          |
|                      | Myanmar           |
|                      | Philippines       |
|                      | Republic of Korea |
|                      | Sri Lanka         |
|                      | Taiwan            |
|                      |                   |