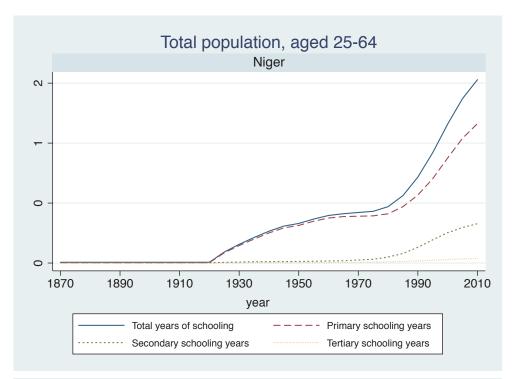

| Region | Country      |  |
|--------|--------------|--|
|        | Cameroon     |  |
|        | Cote dIvoire |  |
|        | Ghana        |  |
|        | Kenya        |  |
|        | Malawi       |  |
|        | Mali         |  |
|        | Mauritius    |  |
|        | Mozambique   |  |
|        | Niger        |  |
|        | Reunion      |  |
|        | Senegal      |  |
|        | Sierra Leone |  |
|        | South Africa |  |
|        | Sudan        |  |
|        | Uganda       |  |
|        | Zimbabwe     |  |