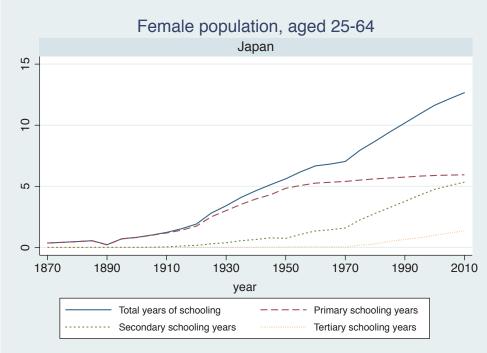

## **Education Attainment for Population Aged 25-64, 1870-2010 List of countries by region**

| Region               | Country           |
|----------------------|-------------------|
| Advanced Economies   | Australia         |
|                      | Austria           |
|                      | Belgium           |
|                      | Canada            |
|                      | Denmark           |
|                      | Finland           |
|                      | France            |
|                      | Germany           |
|                      | Greece            |
|                      | Ireland           |
|                      | Italy             |
|                      | Japan             |
|                      | Luxembourg        |
|                      | Netherlands       |
|                      | New Zealand       |
|                      | Norway            |
|                      | Portugal          |
|                      | Spain             |
|                      | Sweden            |
|                      | Switzerland       |
|                      | Turkey            |
|                      | United Kingdom    |
|                      | USA               |
| Asia and the Pacific | Cambodia          |
|                      | China             |
|                      | Fiji              |
|                      | Hong Kong, China  |
|                      | India             |
|                      | Indonesia         |
|                      | Malaysia          |
|                      | Myanmar           |
|                      | Philippines       |
|                      | Republic of Korea |
|                      | Sri Lanka         |
|                      | Taiwan            |
|                      |                   |