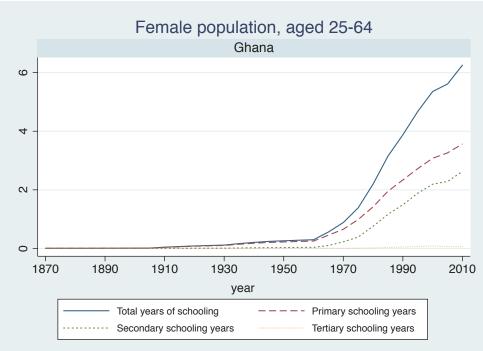

| Region | Country      |  |
|--------|--------------|--|
|        | Cameroon     |  |
|        | Cote dIvoire |  |
|        | Ghana        |  |
|        | Kenya        |  |
|        | Malawi       |  |
|        | Mali         |  |
|        | Mauritius    |  |
|        | Mozambique   |  |
|        | Niger        |  |
|        | Reunion      |  |
|        | Senegal      |  |
|        | Sierra Leone |  |
|        | South Africa |  |
|        | Sudan        |  |
|        | Uganda       |  |
|        | Zimbabwe     |  |