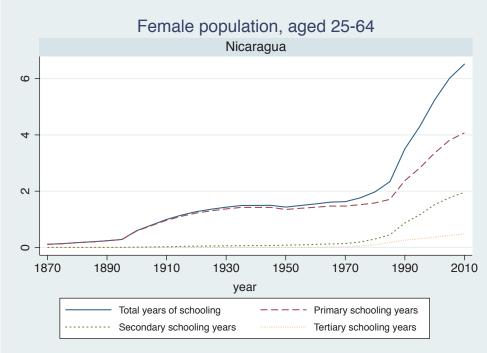

| Cameroon     |  |
|        | Cote dIvoire |  |
|        | Ghana        |  |
|        | Kenya        |  |
|        | Malawi       |  |
|        | Mali         |  |
|        | Mauritius    |  |
|        | Mozambique   |  |
|        | Niger        |  |
|        | Reunion      |  |
|        | Senegal      |  |
|        | Sierra Leone |  |
|        | South Africa |  |
|        | Sudan        |  |
|        | Uganda       |  |
|        | Zimbabwe     |  |