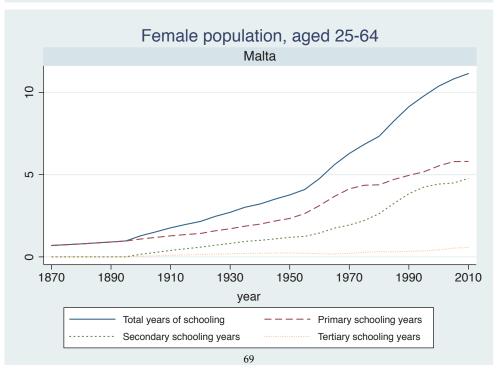

|  |
|        | Kenya        |  |
|        | Malawi       |  |
|        | Mali         |  |
|        | Mauritius    |  |
|        | Mozambique   |  |
|        | Niger        |  |
|        | Reunion      |  |
|        | Senegal      |  |
|        | Sierra Leone |  |
|        | South Africa |  |
|        | Sudan        |  |
|        | Uganda       |  |
|        | Zimbabwe     |  |