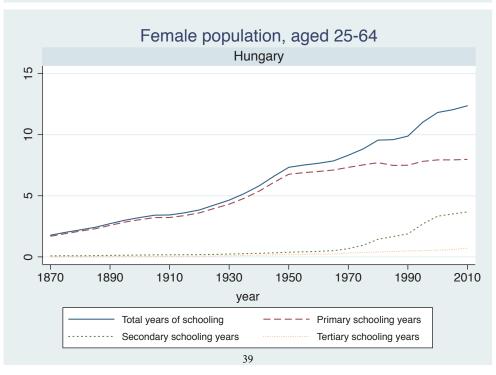

Africa              | Benin               |

| Region | Country      |  |
|--------|--------------|--|
|        | Cameroon     |  |
|        | Cote dIvoire |  |
|        | Ghana        |  |
|        | Kenya        |  |
|        | Malawi       |  |
|        | Mali         |  |
|        | Mauritius    |  |
|        | Mozambique   |  |
|        | Niger        |  |
|        | Reunion      |  |
|        | Senegal      |  |
|        | Sierra Leone |  |
|        | South Africa |  |
|        | Sudan        |  |
|        | Uganda       |  |
|        | Zimbabwe     |  |