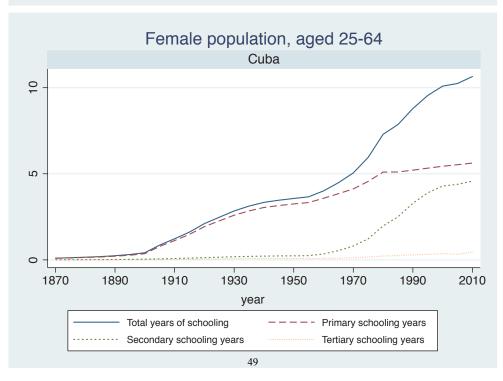

try      |  |
|--------|--------------|--|
|        | Cameroon     |  |
|        | Cote dIvoire |  |
|        | Ghana        |  |
|        | Kenya        |  |
|        | Malawi       |  |
|        | Mali         |  |
|        | Mauritius    |  |
|        | Mozambique   |  |
|        | Niger        |  |
|        | Reunion      |  |
|        | Senegal      |  |
|        | Sierra Leone |  |
|        | South Africa |  |
|        | Sudan        |  |
|        | Uganda       |  |
|        | Zimbabwe     |  |