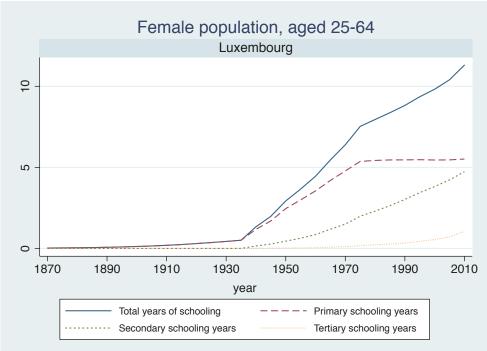

## **Education Attainment for Population Aged 25-64, 1870-2010 List of countries by region**

| Region               | Country           |
|----------------------|-------------------|
| Advanced Economies   | Australia         |
|                      | Austria           |
|                      | Belgium           |
|                      | Canada            |
|                      | Denmark           |
|                      | Finland           |
|                      | France            |
|                      | Germany           |
|                      | Greece            |
|                      | Ireland           |
|                      | Italy             |
|                      | Japan             |
|                      | Luxembourg        |
|                      | Netherlands       |
|                      | New Zealand       |
|                      | Norway            |
|                      | Portugal          |
|                      | Spain             |
|                      | Sweden            |
|                      | Switzerland       |
|                      | Turkey            |
|                      | United Kingdom    |
|                      | USA               |
| Asia and the Pacific | Cambodia          |
|                      | China             |
|                      | Fiji              |
|                      | Hong Kong, China  |
|                      | India             |
|                      | Indonesia         |
|                      | Malaysia          |
|                      | Myanmar           |
|                      | Philippines       |
|                      | Republic of Korea |
|                      | Sri Lanka         |
|                      | Taiwan            |
|                      |                   |