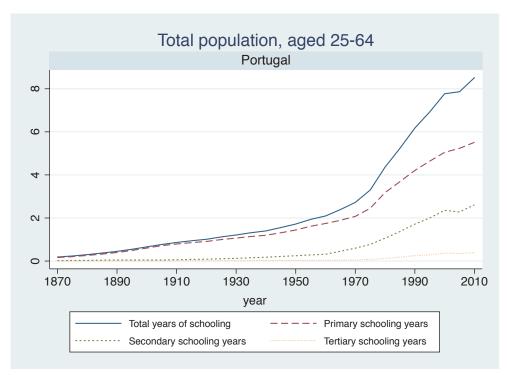

|
|                                 | Syria               |
|                                 | Tunisia             |
| Sub-Saharan Africa              | Benin               |

| Region | Country      |  |
|--------|--------------|--|
|        | Cameroon     |  |
|        | Cote dIvoire |  |
|        | Ghana        |  |
|        | Kenya        |  |
|        | Malawi       |  |
|        | Mali         |  |
|        | Mauritius    |  |
|        | Mozambique   |  |
|        | Niger        |  |
|        | Reunion      |  |
|        | Senegal      |  |
|        | Sierra Leone |  |
|        | South Africa |  |
|        | Sudan        |  |
|        | Uganda       |  |
|        | Zimbabwe     |  |