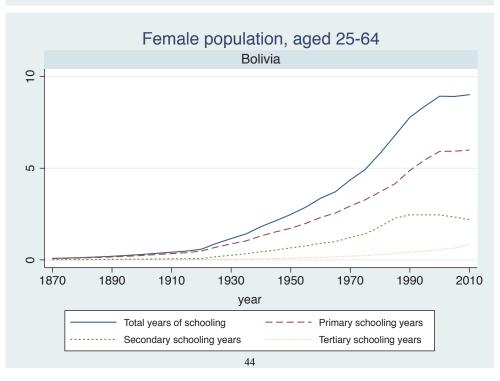

|

| Region | Country      |  |
|--------|--------------|--|
|        | Cameroon     |  |
|        | Cote dIvoire |  |
|        | Ghana        |  |
|        | Kenya        |  |
|        | Malawi       |  |
|        | Mali         |  |
|        | Mauritius    |  |
|        | Mozambique   |  |
|        | Niger        |  |
|        | Reunion      |  |
|        | Senegal      |  |
|        | Sierra Leone |  |
|        | South Africa |  |
|        | Sudan        |  |
|        | Uganda       |  |
|        | Zimbabwe     |  |