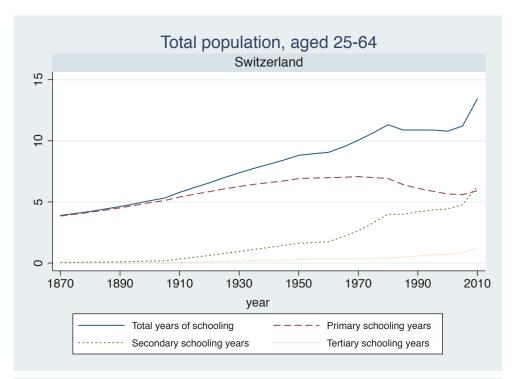

## **Education Attainment for Population Aged 25-64, 1870-2010 List of countries by region**

| Region               | Country           |
|----------------------|-------------------|
| Advanced Economies   | Australia         |
|                      | Austria           |
|                      | Belgium           |
|                      | Canada            |
|                      | Denmark           |
|                      | Finland           |
|                      | France            |
|                      | Germany           |
|                      | Greece            |
|                      | Ireland           |
|                      | Italy             |
|                      | Japan             |
|                      | Luxembourg        |
|                      | Netherlands       |
|                      | New Zealand       |
|                      | Norway            |
|                      | Portugal          |
|                      | Spain             |
|                      | Sweden            |
|                      | Switzerland       |
|                      | Turkey            |
|                      | United Kingdom    |
|                      | USA               |
| Asia and the Pacific | Cambodia          |
|                      | China             |
|                      | Fiji              |
|                      | Hong Kong, China  |
|                      | India             |
|                      | Indonesia         |
|                      | Malaysia          |
|                      | Myanmar           |
|                      | Philippines       |
|                      | Republic of Korea |
|                      | Sri Lanka         |
|                      | Taiwan            |
|                      |                   |