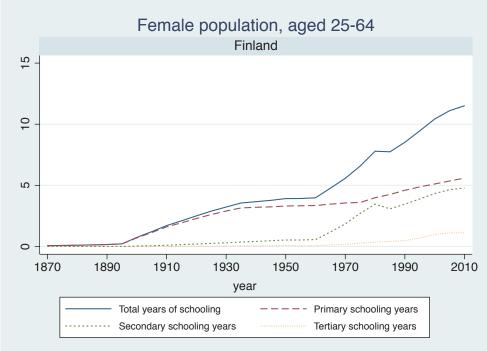

|
|                                 | Morocco             |
|                                 | Syria               |
|                                 | Tunisia             |
| Sub-Saharan Africa              | Benin               |

| Region | Country      |  |
|--------|--------------|--|
|        | Cameroon     |  |
|        | Cote dIvoire |  |
|        | Ghana        |  |
|        | Kenya        |  |
|        | Malawi       |  |
|        | Mali         |  |
|        | Mauritius    |  |
|        | Mozambique   |  |
|        | Niger        |  |
|        | Reunion      |  |
|        | Senegal      |  |
|        | Sierra Leone |  |
|        | South Africa |  |
|        | Sudan        |  |
|        | Uganda       |  |
|        | Zimbabwe     |  |