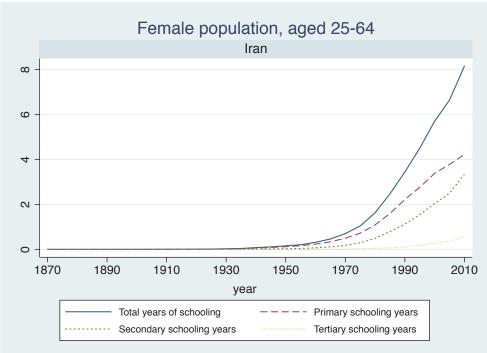

| Ghana        |  |
|        | Kenya        |  |
|        | Malawi       |  |
|        | Mali         |  |
|        | Mauritius    |  |
|        | Mozambique   |  |
|        | Niger        |  |
|        | Reunion      |  |
|        | Senegal      |  |
|        | Sierra Leone |  |
|        | South Africa |  |
|        | Sudan        |  |
|        | Uganda       |  |
|        | Zimbabwe     |  |