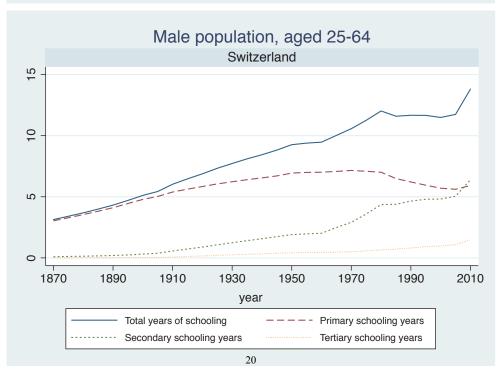

## **Education Attainment for Population Aged 25-64, 1870-2010 List of countries by region**

| Region               | Country           |
|----------------------|-------------------|
| Advanced Economies   | Australia         |
|                      | Austria           |
|                      | Belgium           |
|                      | Canada            |
|                      | Denmark           |
|                      | Finland           |
|                      | France            |
|                      | Germany           |
|                      | Greece            |
|                      | Ireland           |
|                      | Italy             |
|                      | Japan             |
|                      | Luxembourg        |
|                      | Netherlands       |
|                      | New Zealand       |
|                      | Norway            |
|                      | Portugal          |
|                      | Spain             |
|                      | Sweden            |
|                      | Switzerland       |
|                      | Turkey            |
|                      | United Kingdom    |
|                      | USA               |
| Asia and the Pacific | Cambodia          |
|                      | China             |
|                      | Fiji              |
|                      | Hong Kong, China  |
|                      | India             |
|                      | Indonesia         |
|                      | Malaysia          |
|                      | Myanmar           |
|                      | Philippines       |
|                      | Republic of Korea |
|                      | Sri Lanka         |
|                      | Taiwan            |
|                      |                   |