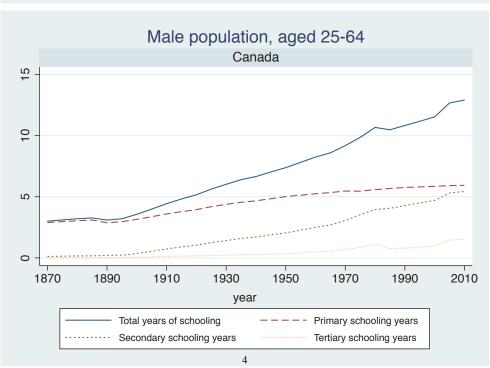

Malta               |
|                                 | Morocco             |
|                                 | Syria               |
|                                 | Tunisia             |
| Sub-Saharan Africa              | Benin               |

| Region | Country      |  |
|--------|--------------|--|
|        | Cameroon     |  |
|        | Cote dIvoire |  |
|        | Ghana        |  |
|        | Kenya        |  |
|        | Malawi       |  |
|        | Mali         |  |
|        | Mauritius    |  |
|        | Mozambique   |  |
|        | Niger        |  |
|        | Reunion      |  |
|        | Senegal      |  |
|        | Sierra Leone |  |
|        | South Africa |  |
|        | Sudan        |  |
|        | Uganda       |  |
|        | Zimbabwe     |  |