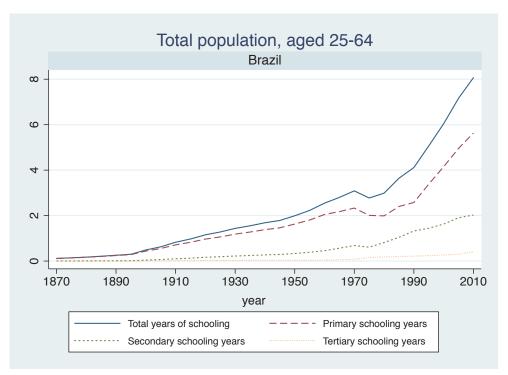

|

| Region | Country      |  |
|--------|--------------|--|
|        | Cameroon     |  |
|        | Cote dIvoire |  |
|        | Ghana        |  |
|        | Kenya        |  |
|        | Malawi       |  |
|        | Mali         |  |
|        | Mauritius    |  |
|        | Mozambique   |  |
|        | Niger        |  |
|        | Reunion      |  |
|        | Senegal      |  |
|        | Sierra Leone |  |
|        | South Africa |  |
|        | Sudan        |  |
|        | Uganda       |  |
|        | Zimbabwe     |  |