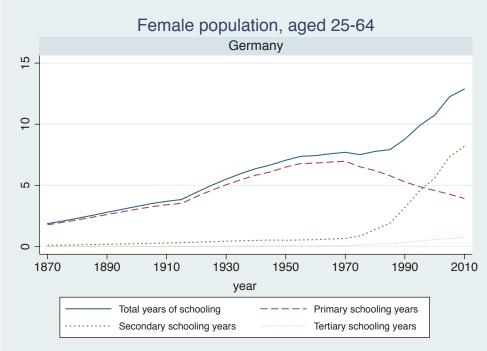

## **Education Attainment for Population Aged 25-64, 1870-2010 List of countries by region**

| Region               | Country           |
|----------------------|-------------------|
| Advanced Economies   | Australia         |
|                      | Austria           |
|                      | Belgium           |
|                      | Canada            |
|                      | Denmark           |
|                      | Finland           |
|                      | France            |
|                      | Germany           |
|                      | Greece            |
|                      | Ireland           |
|                      | Italy             |
|                      | Japan             |
|                      | Luxembourg        |
|                      | Netherlands       |
|                      | New Zealand       |
|                      | Norway            |
|                      | Portugal          |
|                      | Spain             |
|                      | Sweden            |
|                      | Switzerland       |
|                      | Turkey            |
|                      | United Kingdom    |
|                      | USA               |
| Asia and the Pacific | Cambodia          |
|                      | China             |
|                      | Fiji              |
|                      | Hong Kong, China  |
|                      | India             |
|                      | Indonesia         |
|                      | Malaysia          |
|                      | Myanmar           |
|                      | Philippines       |
|                      | Republic of Korea |
|                      | Sri Lanka         |
|                      | Taiwan            |
|                      |                   |