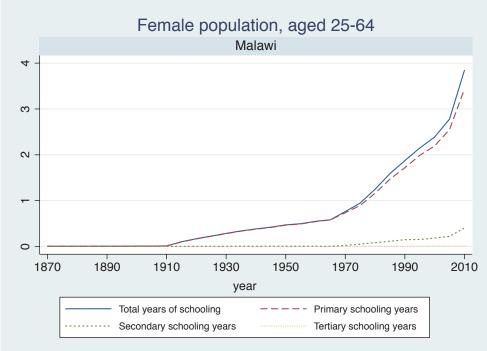

| Region | Country      |  |
|--------|--------------|--|
|        | Cameroon     |  |
|        | Cote dIvoire |  |
|        | Ghana        |  |
|        | Kenya        |  |
|        | Malawi       |  |
|        | Mali         |  |
|        | Mauritius    |  |
|        | Mozambique   |  |
|        | Niger        |  |
|        | Reunion      |  |
|        | Senegal      |  |
|        | Sierra Leone |  |
|        | South Africa |  |
|        | Sudan        |  |
|        | Uganda       |  |
|        | Zimbabwe     |  |