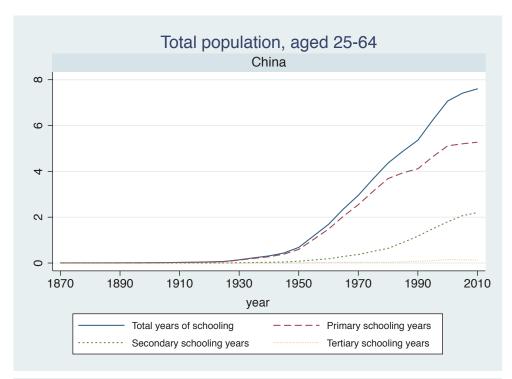

## **Education Attainment for Population Aged 25-64, 1870-2010 List of countries by region**

| Region               | Country           |
|----------------------|-------------------|
| Advanced Economies   | Australia         |
|                      | Austria           |
|                      | Belgium           |
|                      | Canada            |
|                      | Denmark           |
|                      | Finland           |
|                      | France            |
|                      | Germany           |
|                      | Greece            |
|                      | Ireland           |
|                      | Italy             |
|                      | Japan             |
|                      | Luxembourg        |
|                      | Netherlands       |
|                      | New Zealand       |
|                      | Norway            |
|                      | Portugal          |
|                      | Spain             |
|                      | Sweden            |
|                      | Switzerland       |
|                      | Turkey            |
|                      | United Kingdom    |
|                      | USA               |
| Asia and the Pacific | Cambodia          |
|                      | China             |
|                      | Fiji              |
|                      | Hong Kong, China  |
|                      | India             |
|                      | Indonesia         |
|                      | Malaysia          |
|                      | Myanmar           |
|                      | Philippines       |
|                      | Republic of Korea |
|                      | Sri Lanka         |
|                      | Taiwan            |
|                      |                   |