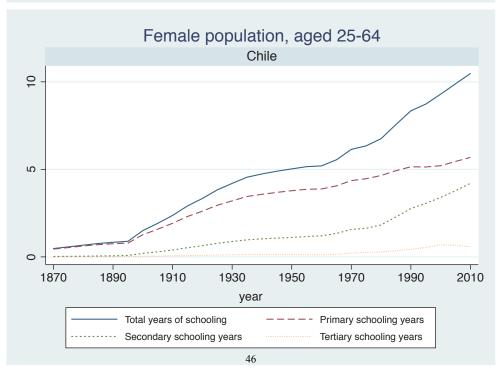

|

| Region | Country      |  |
|--------|--------------|--|
|        | Cameroon     |  |
|        | Cote dIvoire |  |
|        | Ghana        |  |
|        | Kenya        |  |
|        | Malawi       |  |
|        | Mali         |  |
|        | Mauritius    |  |
|        | Mozambique   |  |
|        | Niger        |  |
|        | Reunion      |  |
|        | Senegal      |  |
|        | Sierra Leone |  |
|        | South Africa |  |
|        | Sudan        |  |
|        | Uganda       |  |
|        | Zimbabwe     |  |