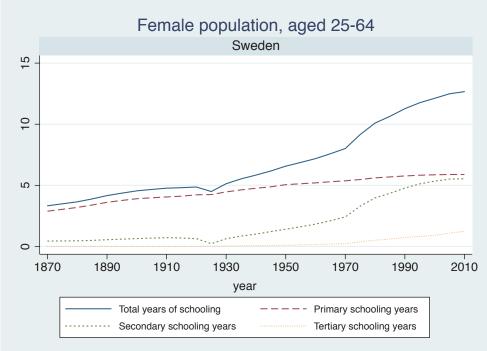

## **Education Attainment for Population Aged 25-64, 1870-2010 List of countries by region**

| Region               | Country           |
|----------------------|-------------------|
| Advanced Economies   | Australia         |
|                      | Austria           |
|                      | Belgium           |
|                      | Canada            |
|                      | Denmark           |
|                      | Finland           |
|                      | France            |
|                      | Germany           |
|                      | Greece            |
|                      | Ireland           |
|                      | Italy             |
|                      | Japan             |
|                      | Luxembourg        |
|                      | Netherlands       |
|                      | New Zealand       |
|                      | Norway            |
|                      | Portugal          |
|                      | Spain             |
|                      | Sweden            |
|                      | Switzerland       |
|                      | Turkey            |
|                      | United Kingdom    |
|                      | USA               |
| Asia and the Pacific | Cambodia          |
|                      | China             |
|                      | Fiji              |
|                      | Hong Kong, China  |
|                      | India             |
|                      | Indonesia         |
|                      | Malaysia          |
|                      | Myanmar           |
|                      | Philippines       |
|                      | Republic of Korea |
|                      | Sri Lanka         |
|                      | Taiwan            |
|                      |                   |