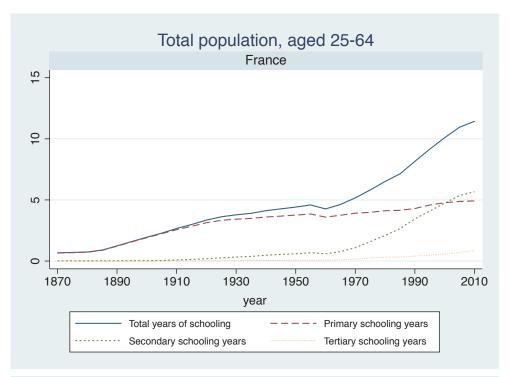

|
|                                 | Morocco             |
|                                 | Syria               |
|                                 | Tunisia             |
| Sub-Saharan Africa              | Benin               |

| Region | Country      |  |
|--------|--------------|--|
|        | Cameroon     |  |
|        | Cote dIvoire |  |
|        | Ghana        |  |
|        | Kenya        |  |
|        | Malawi       |  |
|        | Mali         |  |
|        | Mauritius    |  |
|        | Mozambique   |  |
|        | Niger        |  |
|        | Reunion      |  |
|        | Senegal      |  |
|        | Sierra Leone |  |
|        | South Africa |  |
|        | Sudan        |  |
|        | Uganda       |  |
|        | Zimbabwe     |  |