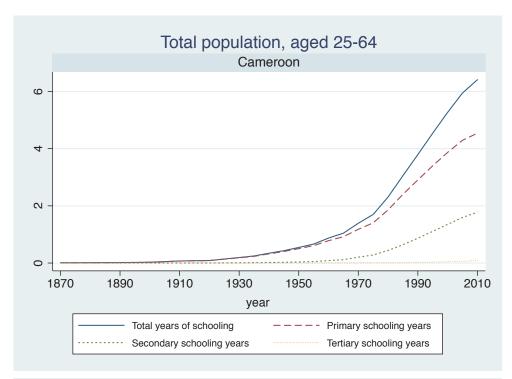

| Region | Country      |  |
|--------|--------------|--|
|        | Cameroon     |  |
|        | Cote dIvoire |  |
|        | Ghana        |  |
|        | Kenya        |  |
|        | Malawi       |  |
|        | Mali         |  |
|        | Mauritius    |  |
|        | Mozambique   |  |
|        | Niger        |  |
|        | Reunion      |  |
|        | Senegal      |  |
|        | Sierra Leone |  |
|        | South Africa |  |
|        | Sudan        |  |
|        | Uganda       |  |
|        | Zimbabwe     |  |