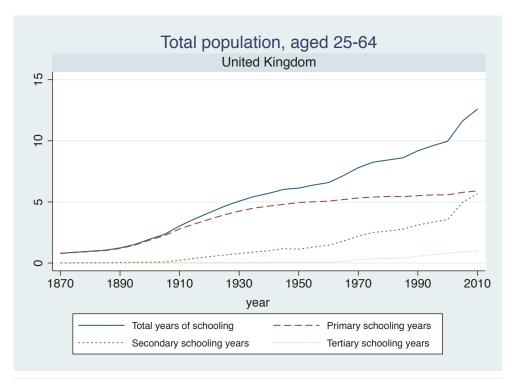

| Syria               |
|                                 | Tunisia             |
| Sub-Saharan Africa              | Benin               |

| Region | Country      |  |
|--------|--------------|--|
|        | Cameroon     |  |
|        | Cote dIvoire |  |
|        | Ghana        |  |
|        | Kenya        |  |
|        | Malawi       |  |
|        | Mali         |  |
|        | Mauritius    |  |
|        | Mozambique   |  |
|        | Niger        |  |
|        | Reunion      |  |
|        | Senegal      |  |
|        | Sierra Leone |  |
|        | South Africa |  |
|        | Sudan        |  |
|        | Uganda       |  |
|        | Zimbabwe     |  |