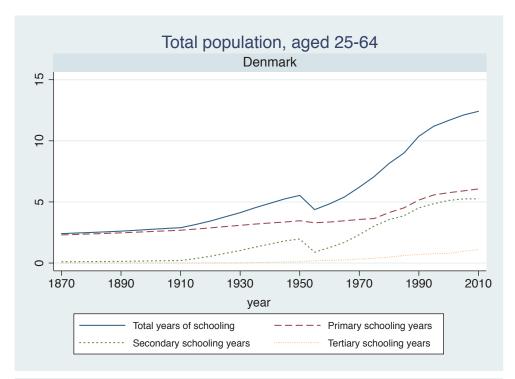

## **Education Attainment for Population Aged 25-64, 1870-2010 List of countries by region**

| Region               | Country           |
|----------------------|-------------------|
| Advanced Economies   | Australia         |
|                      | Austria           |
|                      | Belgium           |
|                      | Canada            |
|                      | Denmark           |
|                      | Finland           |
|                      | France            |
|                      | Germany           |
|                      | Greece            |
|                      | Ireland           |
|                      | Italy             |
|                      | Japan             |
|                      | Luxembourg        |
|                      | Netherlands       |
|                      | New Zealand       |
|                      | Norway            |
|                      | Portugal          |
|                      | Spain             |
|                      | Sweden            |
|                      | Switzerland       |
|                      | Turkey            |
|                      | United Kingdom    |
|                      | USA               |
| Asia and the Pacific | Cambodia          |
|                      | China             |
|                      | Fiji              |
|                      | Hong Kong, China  |
|                      | India             |
|                      | Indonesia         |
|                      | Malaysia          |
|                      | Myanmar           |
|                      | Philippines       |
|                      | Republic of Korea |
|                      | Sri Lanka         |
|                      | Taiwan            |
|                      |                   |