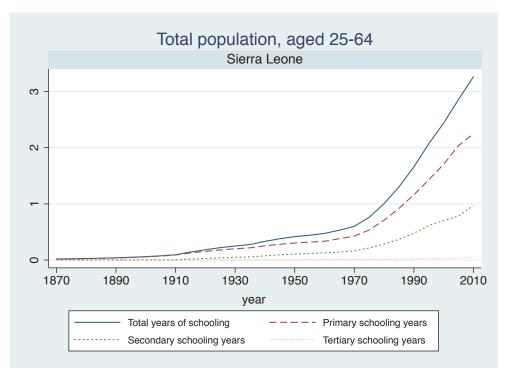

| Region | Country      |  |
|--------|--------------|--|
|        | Cameroon     |  |
|        | Cote dIvoire |  |
|        | Ghana        |  |
|        | Kenya        |  |
|        | Malawi       |  |
|        | Mali         |  |
|        | Mauritius    |  |
|        | Mozambique   |  |
|        | Niger        |  |
|        | Reunion      |  |
|        | Senegal      |  |
|        | Sierra Leone |  |
|        | South Africa |  |
|        | Sudan        |  |
|        | Uganda       |  |
|        | Zimbabwe     |  |