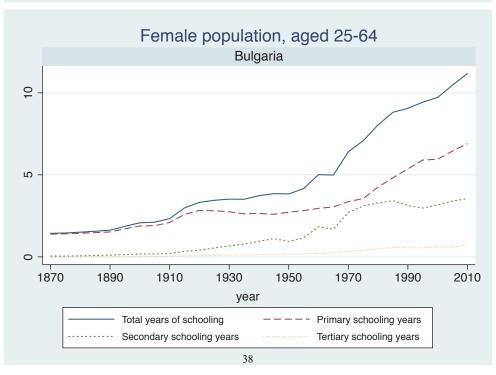

haran Africa              | Benin               |

| Region | Country      |  |
|--------|--------------|--|
|        | Cameroon     |  |
|        | Cote dIvoire |  |
|        | Ghana        |  |
|        | Kenya        |  |
|        | Malawi       |  |
|        | Mali         |  |
|        | Mauritius    |  |
|        | Mozambique   |  |
|        | Niger        |  |
|        | Reunion      |  |
|        | Senegal      |  |
|        | Sierra Leone |  |
|        | South Africa |  |
|        | Sudan        |  |
|        | Uganda       |  |
|        | Zimbabwe     |  |