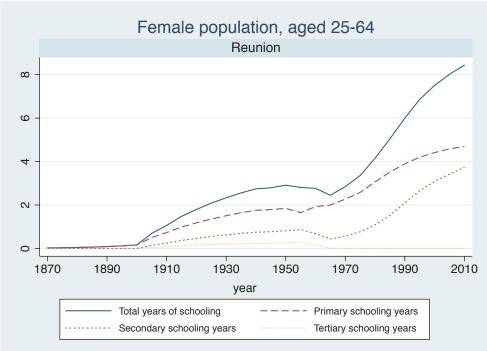

i         |  |
|        | Mauritius    |  |
|        | Mozambique   |  |
|        | Niger        |  |
|        | Reunion      |  |
|        | Senegal      |  |
|        | Sierra Leone |  |
|        | South Africa |  |
|        | Sudan        |  |
|        | Uganda       |  |
|        | Zimbabwe     |  |