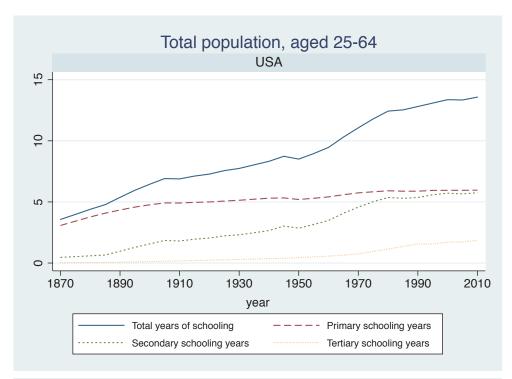

| Syria               |
|                                 | Tunisia             |
| Sub-Saharan Africa              | Benin               |

| Region | Country      |  |
|--------|--------------|--|
|        | Cameroon     |  |
|        | Cote dIvoire |  |
|        | Ghana        |  |
|        | Kenya        |  |
|        | Malawi       |  |
|        | Mali         |  |
|        | Mauritius    |  |
|        | Mozambique   |  |
|        | Niger        |  |
|        | Reunion      |  |
|        | Senegal      |  |
|        | Sierra Leone |  |
|        | South Africa |  |
|        | Sudan        |  |
|        | Uganda       |  |
|        | Zimbabwe     |  |