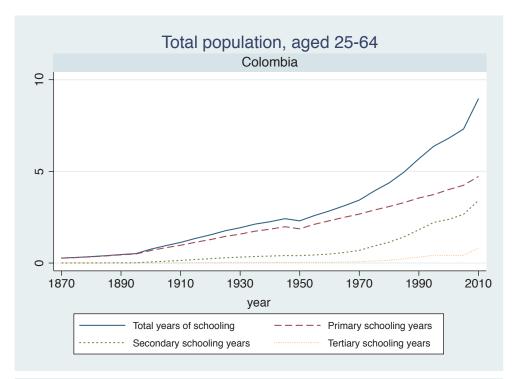

| Region | Country      |  |
|--------|--------------|--|
|        | Cameroon     |  |
|        | Cote dIvoire |  |
|        | Ghana        |  |
|        | Kenya        |  |
|        | Malawi       |  |
|        | Mali         |  |
|        | Mauritius    |  |
|        | Mozambique   |  |
|        | Niger        |  |
|        | Reunion      |  |
|        | Senegal      |  |
|        | Sierra Leone |  |
|        | South Africa |  |
|        | Sudan        |  |
|        | Uganda       |  |
|        | Zimbabwe     |  |