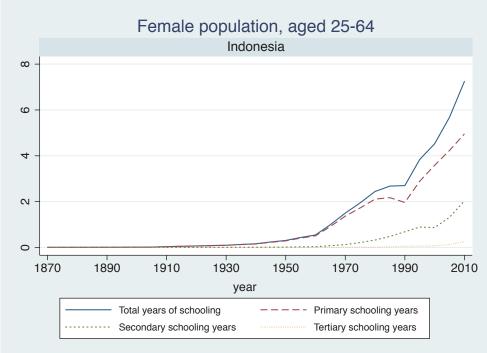

## **Education Attainment for Population Aged 25-64, 1870-2010 List of countries by region**

| Region               | Country           |
|----------------------|-------------------|
| Advanced Economies   | Australia         |
|                      | Austria           |
|                      | Belgium           |
|                      | Canada            |
|                      | Denmark           |
|                      | Finland           |
|                      | France            |
|                      | Germany           |
|                      | Greece            |
|                      | Ireland           |
|                      | Italy             |
|                      | Japan             |
|                      | Luxembourg        |
|                      | Netherlands       |
|                      | New Zealand       |
|                      | Norway            |
|                      | Portugal          |
|                      | Spain             |
|                      | Sweden            |
|                      | Switzerland       |
|                      | Turkey            |
|                      | United Kingdom    |
|                      | USA               |
| Asia and the Pacific | Cambodia          |
|                      | China             |
|                      | Fiji              |
|                      | Hong Kong, China  |
|                      | India             |
|                      | Indonesia         |
|                      | Malaysia          |
|                      | Myanmar           |
|                      | Philippines       |
|                      | Republic of Korea |
|                      | Sri Lanka         |
|                      | Taiwan            |
|                      |                   |