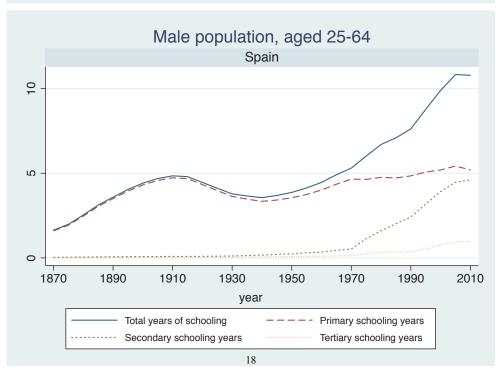

| Syria               |
|                                 | Tunisia             |
| Sub-Saharan Africa              | Benin               |

| Region | Country      |  |
|--------|--------------|--|
|        | Cameroon     |  |
|        | Cote dIvoire |  |
|        | Ghana        |  |
|        | Kenya        |  |
|        | Malawi       |  |
|        | Mali         |  |
|        | Mauritius    |  |
|        | Mozambique   |  |
|        | Niger        |  |
|        | Reunion      |  |
|        | Senegal      |  |
|        | Sierra Leone |  |
|        | South Africa |  |
|        | Sudan        |  |
|        | Uganda       |  |
|        | Zimbabwe     |  |