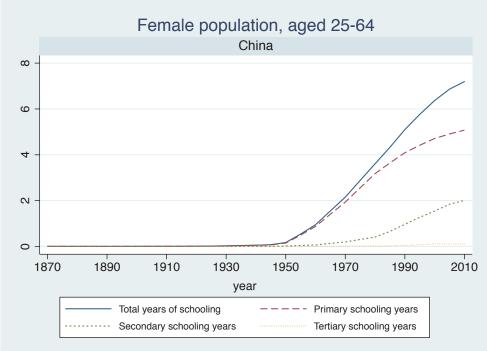

## **Education Attainment for Population Aged 25-64, 1870-2010 List of countries by region**

| Region               | Country           |
|----------------------|-------------------|
| Advanced Economies   | Australia         |
|                      | Austria           |
|                      | Belgium           |
|                      | Canada            |
|                      | Denmark           |
|                      | Finland           |
|                      | France            |
|                      | Germany           |
|                      | Greece            |
|                      | Ireland           |
|                      | Italy             |
|                      | Japan             |
|                      | Luxembourg        |
|                      | Netherlands       |
|                      | New Zealand       |
|                      | Norway            |
|                      | Portugal          |
|                      | Spain             |
|                      | Sweden            |
|                      | Switzerland       |
|                      | Turkey            |
|                      | United Kingdom    |
|                      | USA               |
| Asia and the Pacific | Cambodia          |
|                      | China             |
|                      | Fiji              |
|                      | Hong Kong, China  |
|                      | India             |
|                      | Indonesia         |
|                      | Malaysia          |
|                      | Myanmar           |
|                      | Philippines       |
|                      | Republic of Korea |
|                      | Sri Lanka         |
|                      | Taiwan            |
|                      |                   |