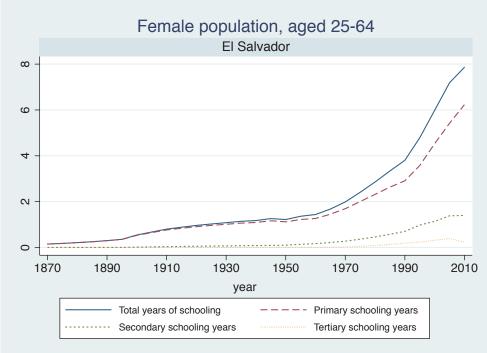

## **Education Attainment for Population Aged 25-64, 1870-2010 List of countries by region**

| Region               | Country           |
|----------------------|-------------------|
| Advanced Economies   | Australia         |
|                      | Austria           |
|                      | Belgium           |
|                      | Canada            |
|                      | Denmark           |
|                      | Finland           |
|                      | France            |
|                      | Germany           |
|                      | Greece            |
|                      | Ireland           |
|                      | Italy             |
|                      | Japan             |
|                      | Luxembourg        |
|                      | Netherlands       |
|                      | New Zealand       |
|                      | Norway            |
|                      | Portugal          |
|                      | Spain             |
|                      | Sweden            |
|                      | Switzerland       |
|                      | Turkey            |
|                      | United Kingdom    |
|                      | USA               |
| Asia and the Pacific | Cambodia          |
|                      | China             |
|                      | Fiji              |
|                      | Hong Kong, China  |
|                      | India             |
|                      | Indonesia         |
|                      | Malaysia          |
|                      | Myanmar           |
|                      | Philippines       |
|                      | Republic of Korea |
|                      | Sri Lanka         |
|                      | Taiwan            |
|                      |                   |