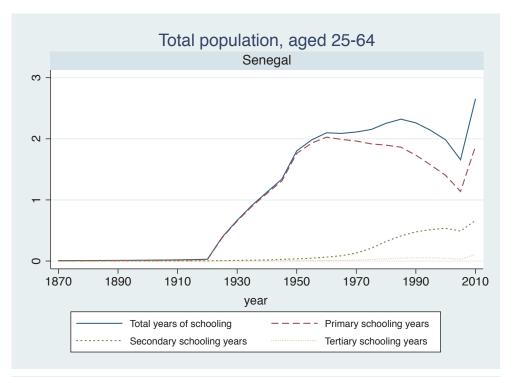

|  |
|        | Mauritius    |  |
|        | Mozambique   |  |
|        | Niger        |  |
|        | Reunion      |  |
|        | Senegal      |  |
|        | Sierra Leone |  |
|        | South Africa |  |
|        | Sudan        |  |
|        | Uganda       |  |
|        | Zimbabwe     |  |