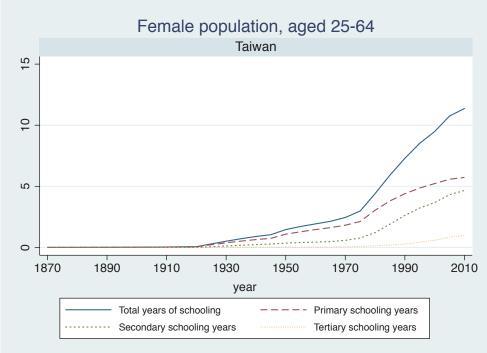

## **Education Attainment for Population Aged 25-64, 1870-2010 List of countries by region**

| Region               | Country           |
|----------------------|-------------------|
| Advanced Economies   | Australia         |
|                      | Austria           |
|                      | Belgium           |
|                      | Canada            |
|                      | Denmark           |
|                      | Finland           |
|                      | France            |
|                      | Germany           |
|                      | Greece            |
|                      | Ireland           |
|                      | Italy             |
|                      | Japan             |
|                      | Luxembourg        |
|                      | Netherlands       |
|                      | New Zealand       |
|                      | Norway            |
|                      | Portugal          |
|                      | Spain             |
|                      | Sweden            |
|                      | Switzerland       |
|                      | Turkey            |
|                      | United Kingdom    |
|                      | USA               |
| Asia and the Pacific | Cambodia          |
|                      | China             |
|                      | Fiji              |
|                      | Hong Kong, China  |
|                      | India             |
|                      | Indonesia         |
|                      | Malaysia          |
|                      | Myanmar           |
|                      | Philippines       |
|                      | Republic of Korea |
|                      | Sri Lanka         |
|                      | Taiwan            |
|                      |                   |