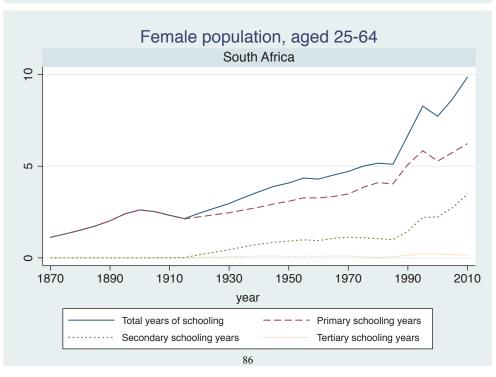

| Region | Country      |  |
|--------|--------------|--|
|        | Cameroon     |  |
|        | Cote dIvoire |  |
|        | Ghana        |  |
|        | Kenya        |  |
|        | Malawi       |  |
|        | Mali         |  |
|        | Mauritius    |  |
|        | Mozambique   |  |
|        | Niger        |  |
|        | Reunion      |  |
|        | Senegal      |  |
|        | Sierra Leone |  |
|        | South Africa |  |
|        | Sudan        |  |
|        | Uganda       |  |
|        | Zimbabwe     |  |