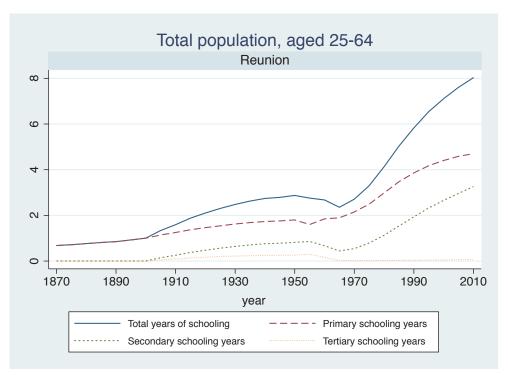

ali         |  |
|        | Mauritius    |  |
|        | Mozambique   |  |
|        | Niger        |  |
|        | Reunion      |  |
|        | Senegal      |  |
|        | Sierra Leone |  |
|        | South Africa |  |
|        | Sudan        |  |
|        | Uganda       |  |
|        | Zimbabwe     |  |