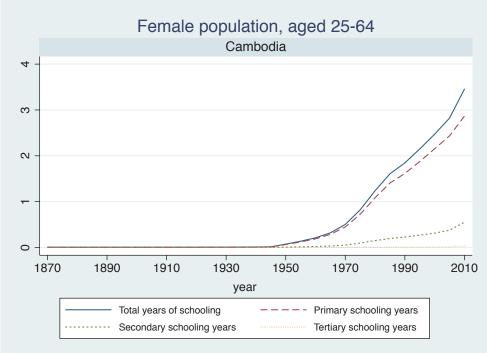

## **Education Attainment for Population Aged 25-64, 1870-2010 List of countries by region**

| Region               | Country           |
|----------------------|-------------------|
| Advanced Economies   | Australia         |
|                      | Austria           |
|                      | Belgium           |
|                      | Canada            |
|                      | Denmark           |
|                      | Finland           |
|                      | France            |
|                      | Germany           |
|                      | Greece            |
|                      | Ireland           |
|                      | Italy             |
|                      | Japan             |
|                      | Luxembourg        |
|                      | Netherlands       |
|                      | New Zealand       |
|                      | Norway            |
|                      | Portugal          |
|                      | Spain             |
|                      | Sweden            |
|                      | Switzerland       |
|                      | Turkey            |
|                      | United Kingdom    |
|                      | USA               |
| Asia and the Pacific | Cambodia          |
|                      | China             |
|                      | Fiji              |
|                      | Hong Kong, China  |
|                      | India             |
|                      | Indonesia         |
|                      | Malaysia          |
|                      | Myanmar           |
|                      | Philippines       |
|                      | Republic of Korea |
|                      | Sri Lanka         |
|                      | Taiwan            |
|                      |                   |