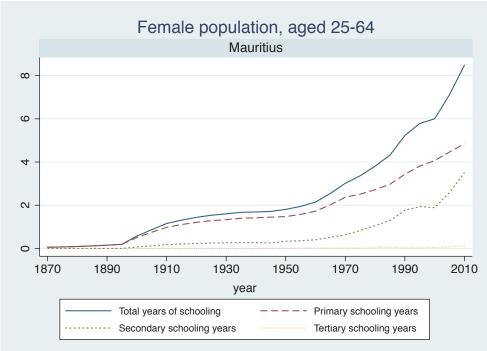

| Region | Country      |  |
|--------|--------------|--|
|        | Cameroon     |  |
|        | Cote dIvoire |  |
|        | Ghana        |  |
|        | Kenya        |  |
|        | Malawi       |  |
|        | Mali         |  |
|        | Mauritius    |  |
|        | Mozambique   |  |
|        | Niger        |  |
|        | Reunion      |  |
|        | Senegal      |  |
|        | Sierra Leone |  |
|        | South Africa |  |
|        | Sudan        |  |
|        | Uganda       |  |
|        | Zimbabwe     |  |