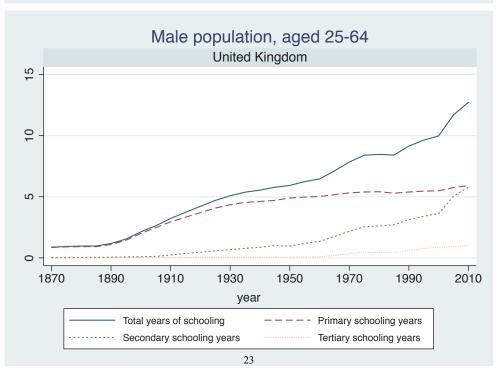

## **Education Attainment for Population Aged 25-64, 1870-2010 List of countries by region**

| Region               | Country           |
|----------------------|-------------------|
| Advanced Economies   | Australia         |
|                      | Austria           |
|                      | Belgium           |
|                      | Canada            |
|                      | Denmark           |
|                      | Finland           |
|                      | France            |
|                      | Germany           |
|                      | Greece            |
|                      | Ireland           |
|                      | Italy             |
|                      | Japan             |
|                      | Luxembourg        |
|                      | Netherlands       |
|                      | New Zealand       |
|                      | Norway            |
|                      | Portugal          |
|                      | Spain             |
|                      | Sweden            |
|                      | Switzerland       |
|                      | Turkey            |
|                      | United Kingdom    |
|                      | USA               |
| Asia and the Pacific | Cambodia          |
|                      | China             |
|                      | Fiji              |
|                      | Hong Kong, China  |
|                      | India             |
|                      | Indonesia         |
|                      | Malaysia          |
|                      | Myanmar           |
|                      | Philippines       |
|                      | Republic of Korea |
|                      | Sri Lanka         |
|                      | Taiwan            |
|                      |                   |