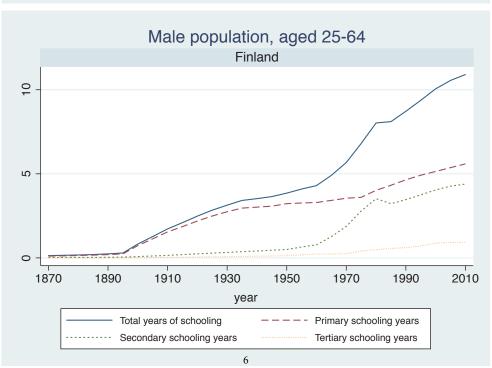

|
|                                 | Morocco             |
|                                 | Syria               |
|                                 | Tunisia             |
| Sub-Saharan Africa              | Benin               |

| Region | Country      |  |
|--------|--------------|--|
|        | Cameroon     |  |
|        | Cote dIvoire |  |
|        | Ghana        |  |
|        | Kenya        |  |
|        | Malawi       |  |
|        | Mali         |  |
|        | Mauritius    |  |
|        | Mozambique   |  |
|        | Niger        |  |
|        | Reunion      |  |
|        | Senegal      |  |
|        | Sierra Leone |  |
|        | South Africa |  |
|        | Sudan        |  |
|        | Uganda       |  |
|        | Zimbabwe     |  |