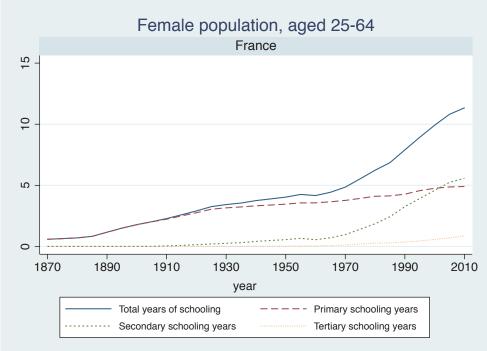

|
|                                 | Morocco             |
|                                 | Syria               |
|                                 | Tunisia             |
| Sub-Saharan Africa              | Benin               |

| Region | Country      |  |
|--------|--------------|--|
|        | Cameroon     |  |
|        | Cote dIvoire |  |
|        | Ghana        |  |
|        | Kenya        |  |
|        | Malawi       |  |
|        | Mali         |  |
|        | Mauritius    |  |
|        | Mozambique   |  |
|        | Niger        |  |
|        | Reunion      |  |
|        | Senegal      |  |
|        | Sierra Leone |  |
|        | South Africa |  |
|        | Sudan        |  |
|        | Uganda       |  |
|        | Zimbabwe     |  |