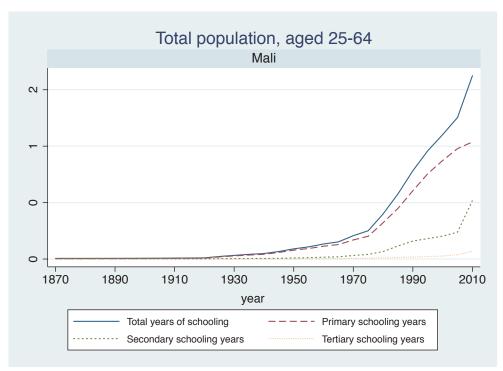

| Region | Country      |  |
|--------|--------------|--|
|        | Cameroon     |  |
|        | Cote dIvoire |  |
|        | Ghana        |  |
|        | Kenya        |  |
|        | Malawi       |  |
|        | Mali         |  |
|        | Mauritius    |  |
|        | Mozambique   |  |
|        | Niger        |  |
|        | Reunion      |  |
|        | Senegal      |  |
|        | Sierra Leone |  |
|        | South Africa |  |
|        | Sudan        |  |
|        | Uganda       |  |
|        | Zimbabwe     |  |