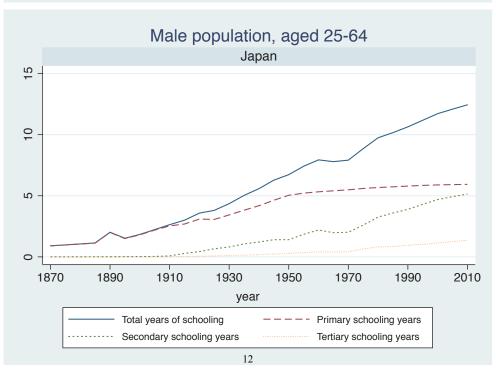

## **Education Attainment for Population Aged 25-64, 1870-2010 List of countries by region**

| Region               | Country           |
|----------------------|-------------------|
| Advanced Economies   | Australia         |
|                      | Austria           |
|                      | Belgium           |
|                      | Canada            |
|                      | Denmark           |
|                      | Finland           |
|                      | France            |
|                      | Germany           |
|                      | Greece            |
|                      | Ireland           |
|                      | Italy             |
|                      | Japan             |
|                      | Luxembourg        |
|                      | Netherlands       |
|                      | New Zealand       |
|                      | Norway            |
|                      | Portugal          |
|                      | Spain             |
|                      | Sweden            |
|                      | Switzerland       |
|                      | Turkey            |
|                      | United Kingdom    |
|                      | USA               |
| Asia and the Pacific | Cambodia          |
|                      | China             |
|                      | Fiji              |
|                      | Hong Kong, China  |
|                      | India             |
|                      | Indonesia         |
|                      | Malaysia          |
|                      | Myanmar           |
|                      | Philippines       |
|                      | Republic of Korea |
|                      | Sri Lanka         |
|                      | Taiwan            |
|                      |                   |