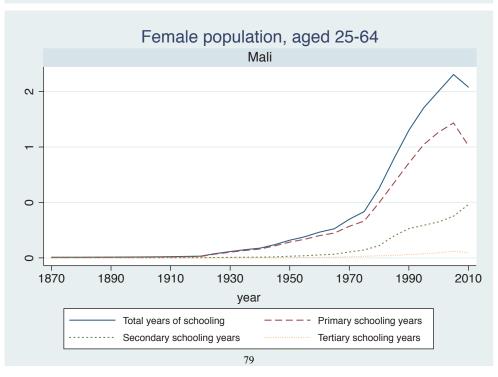

| Region | Country      |  |
|--------|--------------|--|
|        | Cameroon     |  |
|        | Cote dIvoire |  |
|        | Ghana        |  |
|        | Kenya        |  |
|        | Malawi       |  |
|        | Mali         |  |
|        | Mauritius    |  |
|        | Mozambique   |  |
|        | Niger        |  |
|        | Reunion      |  |
|        | Senegal      |  |
|        | Sierra Leone |  |
|        | South Africa |  |
|        | Sudan        |  |
|        | Uganda       |  |
|        | Zimbabwe     |  |