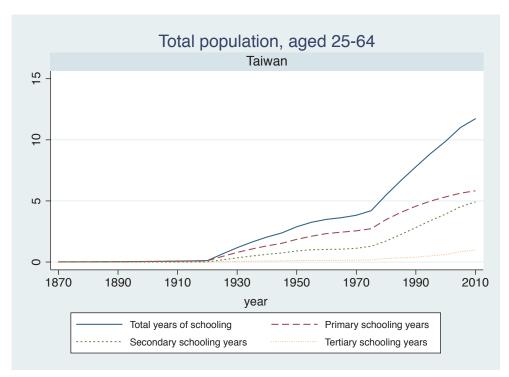

## **Education Attainment for Population Aged 25-64, 1870-2010 List of countries by region**

| Region               | Country           |
|----------------------|-------------------|
| Advanced Economies   | Australia         |
|                      | Austria           |
|                      | Belgium           |
|                      | Canada            |
|                      | Denmark           |
|                      | Finland           |
|                      | France            |
|                      | Germany           |
|                      | Greece            |
|                      | Ireland           |
|                      | Italy             |
|                      | Japan             |
|                      | Luxembourg        |
|                      | Netherlands       |
|                      | New Zealand       |
|                      | Norway            |
|                      | Portugal          |
|                      | Spain             |
|                      | Sweden            |
|                      | Switzerland       |
|                      | Turkey            |
|                      | United Kingdom    |
|                      | USA               |
| Asia and the Pacific | Cambodia          |
|                      | China             |
|                      | Fiji              |
|                      | Hong Kong, China  |
|                      | India             |
|                      | Indonesia         |
|                      | Malaysia          |
|                      | Myanmar           |
|                      | Philippines       |
|                      | Republic of Korea |
|                      | Sri Lanka         |
|                      | Taiwan            |
|                      |                   |