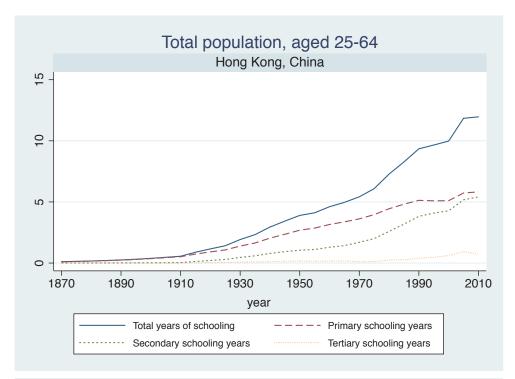

## **Education Attainment for Population Aged 25-64, 1870-2010 List of countries by region**

| Region               | Country           |
|----------------------|-------------------|
| Advanced Economies   | Australia         |
|                      | Austria           |
|                      | Belgium           |
|                      | Canada            |
|                      | Denmark           |
|                      | Finland           |
|                      | France            |
|                      | Germany           |
|                      | Greece            |
|                      | Ireland           |
|                      | Italy             |
|                      | Japan             |
|                      | Luxembourg        |
|                      | Netherlands       |
|                      | New Zealand       |
|                      | Norway            |
|                      | Portugal          |
|                      | Spain             |
|                      | Sweden            |
|                      | Switzerland       |
|                      | Turkey            |
|                      | United Kingdom    |
|                      | USA               |
| Asia and the Pacific | Cambodia          |
|                      | China             |
|                      | Fiji              |
|                      | Hong Kong, China  |
|                      | India             |
|                      | Indonesia         |
|                      | Malaysia          |
|                      | Myanmar           |
|                      | Philippines       |
|                      | Republic of Korea |
|                      | Sri Lanka         |
|                      | Taiwan            |
|                      |                   |