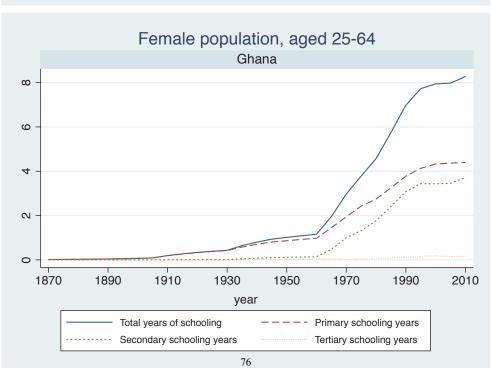

| Region | Country      |  |
|--------|--------------|--|
|        | Cameroon     |  |
|        | Cote dIvoire |  |
|        | Ghana        |  |
|        | Kenya        |  |
|        | Malawi       |  |
|        | Mali         |  |
|        | Mauritius    |  |
|        | Mozambique   |  |
|        | Niger        |  |
|        | Reunion      |  |
|        | Senegal      |  |
|        | Sierra Leone |  |
|        | South Africa |  |
|        | Sudan        |  |
|        | Uganda       |  |
|        | Zimbabwe     |  |