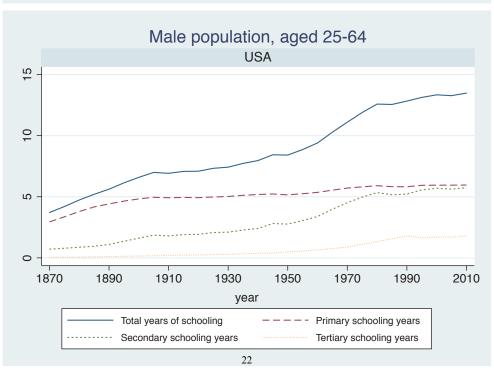

| Syria               |
|                                 | Tunisia             |
| Sub-Saharan Africa              | Benin               |

| Region | Country      |  |
|--------|--------------|--|
|        | Cameroon     |  |
|        | Cote dIvoire |  |
|        | Ghana        |  |
|        | Kenya        |  |
|        | Malawi       |  |
|        | Mali         |  |
|        | Mauritius    |  |
|        | Mozambique   |  |
|        | Niger        |  |
|        | Reunion      |  |
|        | Senegal      |  |
|        | Sierra Leone |  |
|        | South Africa |  |
|        | Sudan        |  |
|        | Uganda       |  |
|        | Zimbabwe     |  |