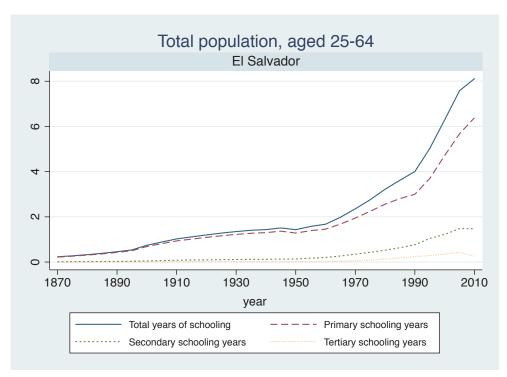

## **Education Attainment for Population Aged 25-64, 1870-2010 List of countries by region**

| Region               | Country           |
|----------------------|-------------------|
| Advanced Economies   | Australia         |
|                      | Austria           |
|                      | Belgium           |
|                      | Canada            |
|                      | Denmark           |
|                      | Finland           |
|                      | France            |
|                      | Germany           |
|                      | Greece            |
|                      | Ireland           |
|                      | Italy             |
|                      | Japan             |
|                      | Luxembourg        |
|                      | Netherlands       |
|                      | New Zealand       |
|                      | Norway            |
|                      | Portugal          |
|                      | Spain             |
|                      | Sweden            |
|                      | Switzerland       |
|                      | Turkey            |
|                      | United Kingdom    |
|                      | USA               |
| Asia and the Pacific | Cambodia          |
|                      | China             |
|                      | Fiji              |
|                      | Hong Kong, China  |
|                      | India             |
|                      | Indonesia         |
|                      | Malaysia          |
|                      | Myanmar           |
|                      | Philippines       |
|                      | Republic of Korea |
|                      | Sri Lanka         |
|                      | Taiwan            |
|                      |                   |