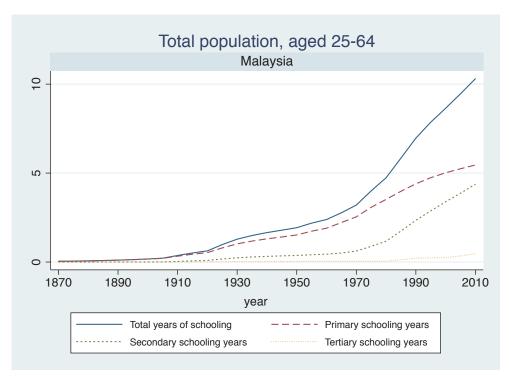

## **Education Attainment for Population Aged 25-64, 1870-2010 List of countries by region**

| Region               | Country           |
|----------------------|-------------------|
| Advanced Economies   | Australia         |
|                      | Austria           |
|                      | Belgium           |
|                      | Canada            |
|                      | Denmark           |
|                      | Finland           |
|                      | France            |
|                      | Germany           |
|                      | Greece            |
|                      | Ireland           |
|                      | Italy             |
|                      | Japan             |
|                      | Luxembourg        |
|                      | Netherlands       |
|                      | New Zealand       |
|                      | Norway            |
|                      | Portugal          |
|                      | Spain             |
|                      | Sweden            |
|                      | Switzerland       |
|                      | Turkey            |
|                      | United Kingdom    |
|                      | USA               |
| Asia and the Pacific | Cambodia          |
|                      | China             |
|                      | Fiji              |
|                      | Hong Kong, China  |
|                      | India             |
|                      | Indonesia         |
|                      | Malaysia          |
|                      | Myanmar           |
|                      | Philippines       |
|                      | Republic of Korea |
|                      | Sri Lanka         |
|                      | Taiwan            |
|                      |                   |