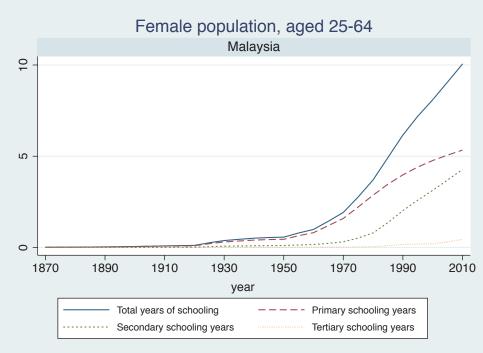

## **Education Attainment for Population Aged 25-64, 1870-2010 List of countries by region**

| Region               | Country           |
|----------------------|-------------------|
| Advanced Economies   | Australia         |
|                      | Austria           |
|                      | Belgium           |
|                      | Canada            |
|                      | Denmark           |
|                      | Finland           |
|                      | France            |
|                      | Germany           |
|                      | Greece            |
|                      | Ireland           |
|                      | Italy             |
|                      | Japan             |
|                      | Luxembourg        |
|                      | Netherlands       |
|                      | New Zealand       |
|                      | Norway            |
|                      | Portugal          |
|                      | Spain             |
|                      | Sweden            |
|                      | Switzerland       |
|                      | Turkey            |
|                      | United Kingdom    |
|                      | USA               |
| Asia and the Pacific | Cambodia          |
|                      | China             |
|                      | Fiji              |
|                      | Hong Kong, China  |
|                      | India             |
|                      | Indonesia         |
|                      | Malaysia          |
|                      | Myanmar           |
|                      | Philippines       |
|                      | Republic of Korea |
|                      | Sri Lanka         |
|                      | Taiwan            |
|                      |                   |