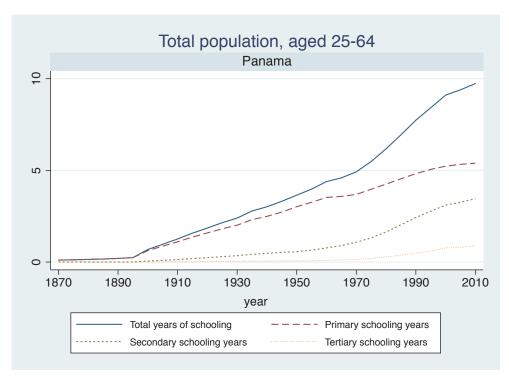

meroon     |  |
|        | Cote dIvoire |  |
|        | Ghana        |  |
|        | Kenya        |  |
|        | Malawi       |  |
|        | Mali         |  |
|        | Mauritius    |  |
|        | Mozambique   |  |
|        | Niger        |  |
|        | Reunion      |  |
|        | Senegal      |  |
|        | Sierra Leone |  |
|        | South Africa |  |
|        | Sudan        |  |
|        | Uganda       |  |
|        | Zimbabwe     |  |