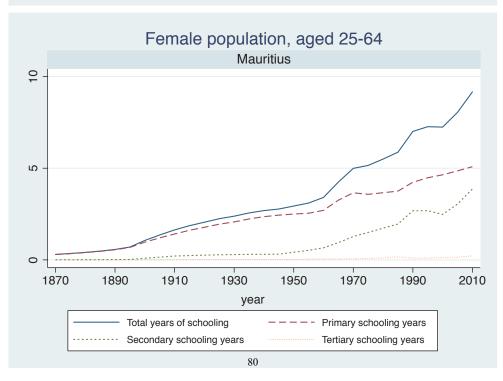

| Region | Country      |  |
|--------|--------------|--|
|        | Cameroon     |  |
|        | Cote dIvoire |  |
|        | Ghana        |  |
|        | Kenya        |  |
|        | Malawi       |  |
|        | Mali         |  |
|        | Mauritius    |  |
|        | Mozambique   |  |
|        | Niger        |  |
|        | Reunion      |  |
|        | Senegal      |  |
|        | Sierra Leone |  |
|        | South Africa |  |
|        | Sudan        |  |
|        | Uganda       |  |
|        | Zimbabwe     |  |