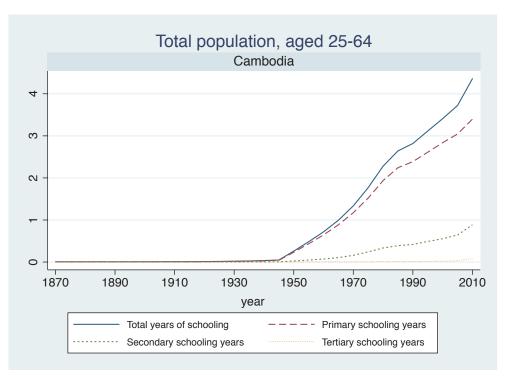

## **Education Attainment for Population Aged 25-64, 1870-2010 List of countries by region**

| Region               | Country           |
|----------------------|-------------------|
| Advanced Economies   | Australia         |
|                      | Austria           |
|                      | Belgium           |
|                      | Canada            |
|                      | Denmark           |
|                      | Finland           |
|                      | France            |
|                      | Germany           |
|                      | Greece            |
|                      | Ireland           |
|                      | Italy             |
|                      | Japan             |
|                      | Luxembourg        |
|                      | Netherlands       |
|                      | New Zealand       |
|                      | Norway            |
|                      | Portugal          |
|                      | Spain             |
|                      | Sweden            |
|                      | Switzerland       |
|                      | Turkey            |
|                      | United Kingdom    |
|                      | USA               |
| Asia and the Pacific | Cambodia          |
|                      | China             |
|                      | Fiji              |
|                      | Hong Kong, China  |
|                      | India             |
|                      | Indonesia         |
|                      | Malaysia          |
|                      | Myanmar           |
|                      | Philippines       |
|                      | Republic of Korea |
|                      | Sri Lanka         |
|                      | Taiwan            |
|                      |                   |