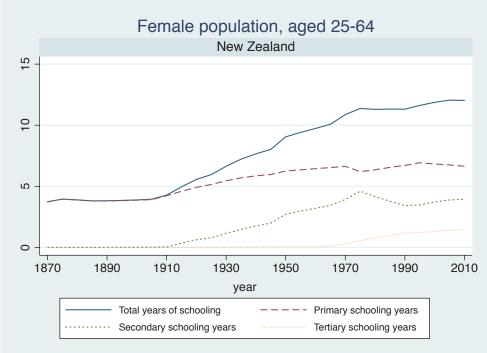

## **Education Attainment for Population Aged 25-64, 1870-2010 List of countries by region**

| Region               | Country           |
|----------------------|-------------------|
| Advanced Economies   | Australia         |
|                      | Austria           |
|                      | Belgium           |
|                      | Canada            |
|                      | Denmark           |
|                      | Finland           |
|                      | France            |
|                      | Germany           |
|                      | Greece            |
|                      | Ireland           |
|                      | Italy             |
|                      | Japan             |
|                      | Luxembourg        |
|                      | Netherlands       |
|                      | New Zealand       |
|                      | Norway            |
|                      | Portugal          |
|                      | Spain             |
|                      | Sweden            |
|                      | Switzerland       |
|                      | Turkey            |
|                      | United Kingdom    |
|                      | USA               |
| Asia and the Pacific | Cambodia          |
|                      | China             |
|                      | Fiji              |
|                      | Hong Kong, China  |
|                      | India             |
|                      | Indonesia         |
|                      | Malaysia          |
|                      | Myanmar           |
|                      | Philippines       |
|                      | Republic of Korea |
|                      | Sri Lanka         |
|                      | Taiwan            |
|                      |                   |