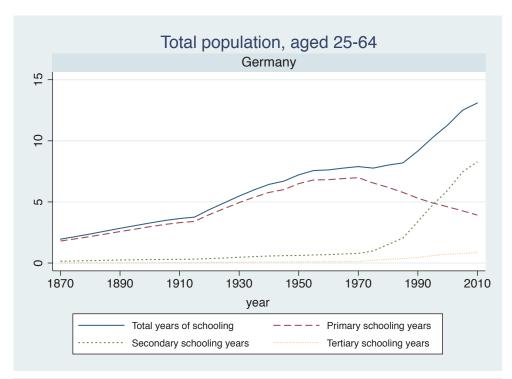

## **Education Attainment for Population Aged 25-64, 1870-2010 List of countries by region**

| Region               | Country           |
|----------------------|-------------------|
| Advanced Economies   | Australia         |
|                      | Austria           |
|                      | Belgium           |
|                      | Canada            |
|                      | Denmark           |
|                      | Finland           |
|                      | France            |
|                      | Germany           |
|                      | Greece            |
|                      | Ireland           |
|                      | Italy             |
|                      | Japan             |
|                      | Luxembourg        |
|                      | Netherlands       |
|                      | New Zealand       |
|                      | Norway            |
|                      | Portugal          |
|                      | Spain             |
|                      | Sweden            |
|                      | Switzerland       |
|                      | Turkey            |
|                      | United Kingdom    |
|                      | USA               |
| Asia and the Pacific | Cambodia          |
|                      | China             |
|                      | Fiji              |
|                      | Hong Kong, China  |
|                      | India             |
|                      | Indonesia         |
|                      | Malaysia          |
|                      | Myanmar           |
|                      | Philippines       |
|                      | Republic of Korea |
|                      | Sri Lanka         |
|                      | Taiwan            |
|                      |                   |