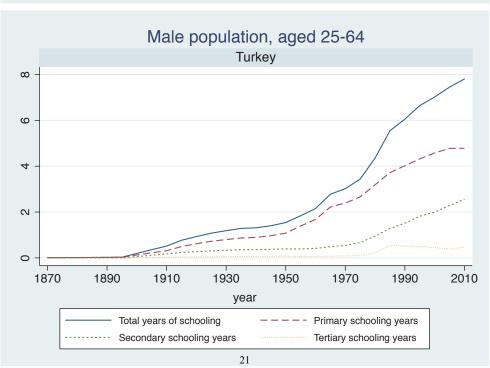

## **Education Attainment for Population Aged 25-64, 1870-2010 List of countries by region**

| Region               | Country           |
|----------------------|-------------------|
| Advanced Economies   | Australia         |
|                      | Austria           |
|                      | Belgium           |
|                      | Canada            |
|                      | Denmark           |
|                      | Finland           |
|                      | France            |
|                      | Germany           |
|                      | Greece            |
|                      | Ireland           |
|                      | Italy             |
|                      | Japan             |
|                      | Luxembourg        |
|                      | Netherlands       |
|                      | New Zealand       |
|                      | Norway            |
|                      | Portugal          |
|                      | Spain             |
|                      | Sweden            |
|                      | Switzerland       |
|                      | Turkey            |
|                      | United Kingdom    |
|                      | USA               |
| Asia and the Pacific | Cambodia          |
|                      | China             |
|                      | Fiji              |
|                      | Hong Kong, China  |
|                      | India             |
|                      | Indonesia         |
|                      | Malaysia          |
|                      | Myanmar           |
|                      | Philippines       |
|                      | Republic of Korea |
|                      | Sri Lanka         |
|                      | Taiwan            |
|                      |                   |