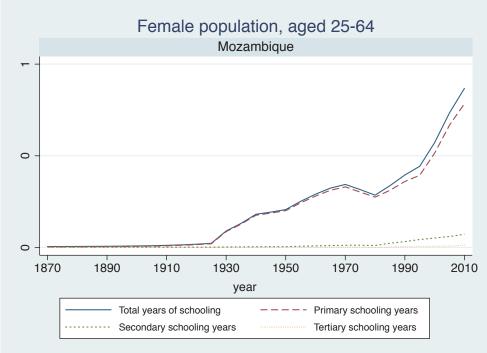

| Region | Country      |  |
|--------|--------------|--|
|        | Cameroon     |  |
|        | Cote dIvoire |  |
|        | Ghana        |  |
|        | Kenya        |  |
|        | Malawi       |  |
|        | Mali         |  |
|        | Mauritius    |  |
|        | Mozambique   |  |
|        | Niger        |  |
|        | Reunion      |  |
|        | Senegal      |  |
|        | Sierra Leone |  |
|        | South Africa |  |
|        | Sudan        |  |
|        | Uganda       |  |
|        | Zimbabwe     |  |