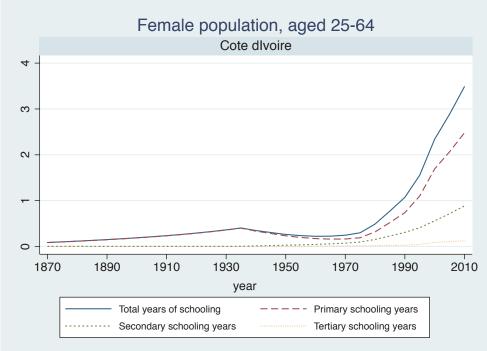

| Region | Country      |  |
|--------|--------------|--|
|        | Cameroon     |  |
|        | Cote dIvoire |  |
|        | Ghana        |  |
|        | Kenya        |  |
|        | Malawi       |  |
|        | Mali         |  |
|        | Mauritius    |  |
|        | Mozambique   |  |
|        | Niger        |  |
|        | Reunion      |  |
|        | Senegal      |  |
|        | Sierra Leone |  |
|        | South Africa |  |
|        | Sudan        |  |
|        | Uganda       |  |
|        | Zimbabwe     |  |