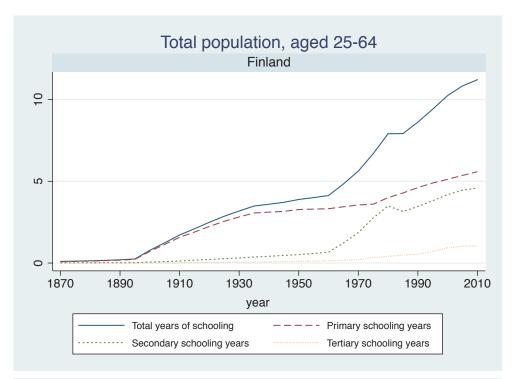

## **Education Attainment for Population Aged 25-64, 1870-2010 List of countries by region**

| Region               | Country           |
|----------------------|-------------------|
| Advanced Economies   | Australia         |
|                      | Austria           |
|                      | Belgium           |
|                      | Canada            |
|                      | Denmark           |
|                      | Finland           |
|                      | France            |
|                      | Germany           |
|                      | Greece            |
|                      | Ireland           |
|                      | Italy             |
|                      | Japan             |
|                      | Luxembourg        |
|                      | Netherlands       |
|                      | New Zealand       |
|                      | Norway            |
|                      | Portugal          |
|                      | Spain             |
|                      | Sweden            |
|                      | Switzerland       |
|                      | Turkey            |
|                      | United Kingdom    |
|                      | USA               |
| Asia and the Pacific | Cambodia          |
|                      | China             |
|                      | Fiji              |
|                      | Hong Kong, China  |
|                      | India             |
|                      | Indonesia         |
|                      | Malaysia          |
|                      | Myanmar           |
|                      | Philippines       |
|                      | Republic of Korea |
|                      | Sri Lanka         |
|                      | Taiwan            |
|                      |                   |