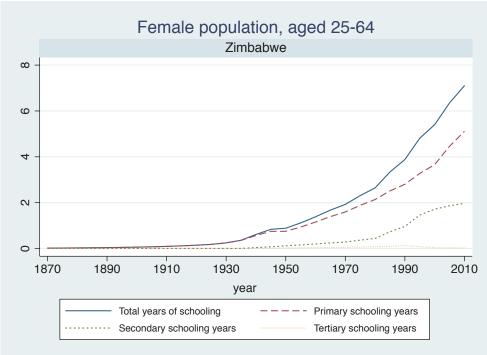

| Region | Country      |  |
|--------|--------------|--|
|        | Cameroon     |  |
|        | Cote dIvoire |  |
|        | Ghana        |  |
|        | Kenya        |  |
|        | Malawi       |  |
|        | Mali         |  |
|        | Mauritius    |  |
|        | Mozambique   |  |
|        | Niger        |  |
|        | Reunion      |  |
|        | Senegal      |  |
|        | Sierra Leone |  |
|        | South Africa |  |
|        | Sudan        |  |
|        | Uganda       |  |
|        | Zimbabwe     |  |