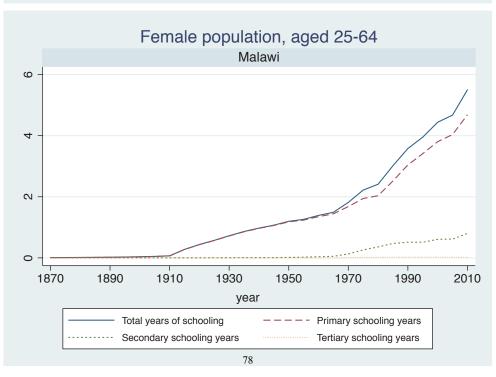

| Region | Country      |  |
|--------|--------------|--|
|        | Cameroon     |  |
|        | Cote dIvoire |  |
|        | Ghana        |  |
|        | Kenya        |  |
|        | Malawi       |  |
|        | Mali         |  |
|        | Mauritius    |  |
|        | Mozambique   |  |
|        | Niger        |  |
|        | Reunion      |  |
|        | Senegal      |  |
|        | Sierra Leone |  |
|        | South Africa |  |
|        | Sudan        |  |
|        | Uganda       |  |
|        | Zimbabwe     |  |