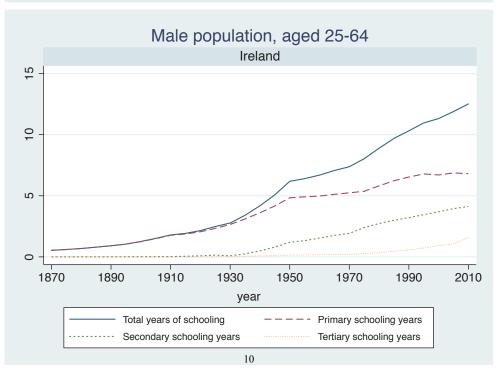

## **Education Attainment for Population Aged 25-64, 1870-2010 List of countries by region**

| Region               | Country           |
|----------------------|-------------------|
| Advanced Economies   | Australia         |
|                      | Austria           |
|                      | Belgium           |
|                      | Canada            |
|                      | Denmark           |
|                      | Finland           |
|                      | France            |
|                      | Germany           |
|                      | Greece            |
|                      | Ireland           |
|                      | Italy             |
|                      | Japan             |
|                      | Luxembourg        |
|                      | Netherlands       |
|                      | New Zealand       |
|                      | Norway            |
|                      | Portugal          |
|                      | Spain             |
|                      | Sweden            |
|                      | Switzerland       |
|                      | Turkey            |
|                      | United Kingdom    |
|                      | USA               |
| Asia and the Pacific | Cambodia          |
|                      | China             |
|                      | Fiji              |
|                      | Hong Kong, China  |
|                      | India             |
|                      | Indonesia         |
|                      | Malaysia          |
|                      | Myanmar           |
|                      | Philippines       |
|                      | Republic of Korea |
|                      | Sri Lanka         |
|                      | Taiwan            |
|                      |                   |