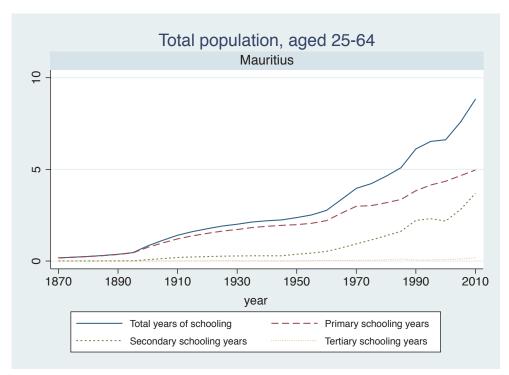

| Region | Country      |  |
|--------|--------------|--|
|        | Cameroon     |  |
|        | Cote dIvoire |  |
|        | Ghana        |  |
|        | Kenya        |  |
|        | Malawi       |  |
|        | Mali         |  |
|        | Mauritius    |  |
|        | Mozambique   |  |
|        | Niger        |  |
|        | Reunion      |  |
|        | Senegal      |  |
|        | Sierra Leone |  |
|        | South Africa |  |
|        | Sudan        |  |
|        | Uganda       |  |
|        | Zimbabwe     |  |