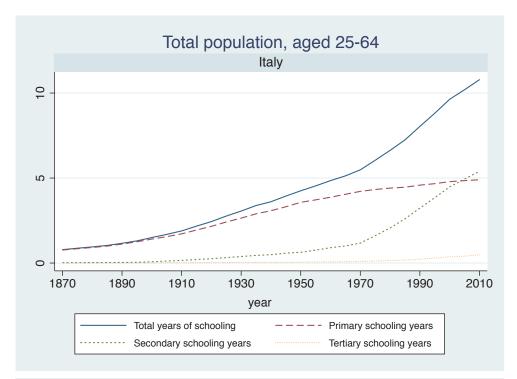

## **Education Attainment for Population Aged 25-64, 1870-2010 List of countries by region**

| Region               | Country           |
|----------------------|-------------------|
| Advanced Economies   | Australia         |
|                      | Austria           |
|                      | Belgium           |
|                      | Canada            |
|                      | Denmark           |
|                      | Finland           |
|                      | France            |
|                      | Germany           |
|                      | Greece            |
|                      | Ireland           |
|                      | Italy             |
|                      | Japan             |
|                      | Luxembourg        |
|                      | Netherlands       |
|                      | New Zealand       |
|                      | Norway            |
|                      | Portugal          |
|                      | Spain             |
|                      | Sweden            |
|                      | Switzerland       |
|                      | Turkey            |
|                      | United Kingdom    |
|                      | USA               |
| Asia and the Pacific | Cambodia          |
|                      | China             |
|                      | Fiji              |
|                      | Hong Kong, China  |
|                      | India             |
|                      | Indonesia         |
|                      | Malaysia          |
|                      | Myanmar           |
|                      | Philippines       |
|                      | Republic of Korea |
|                      | Sri Lanka         |
|                      | Taiwan            |
|                      |                   |