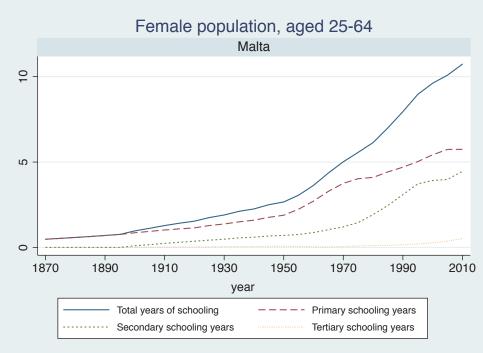

|  |
|        | Kenya        |  |
|        | Malawi       |  |
|        | Mali         |  |
|        | Mauritius    |  |
|        | Mozambique   |  |
|        | Niger        |  |
|        | Reunion      |  |
|        | Senegal      |  |
|        | Sierra Leone |  |
|        | South Africa |  |
|        | Sudan        |  |
|        | Uganda       |  |
|        | Zimbabwe     |  |