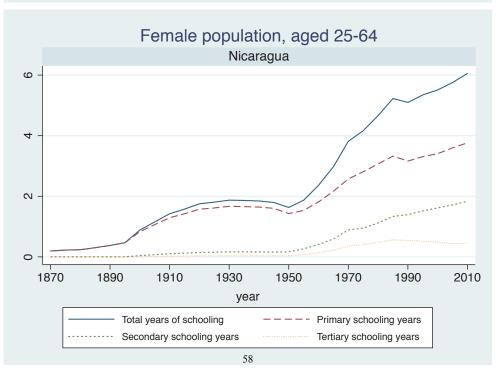

Cameroon     |  |
|        | Cote dIvoire |  |
|        | Ghana        |  |
|        | Kenya        |  |
|        | Malawi       |  |
|        | Mali         |  |
|        | Mauritius    |  |
|        | Mozambique   |  |
|        | Niger        |  |
|        | Reunion      |  |
|        | Senegal      |  |
|        | Sierra Leone |  |
|        | South Africa |  |
|        | Sudan        |  |
|        | Uganda       |  |
|        | Zimbabwe     |  |