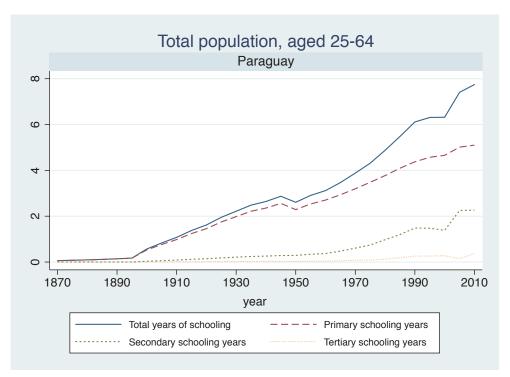

|  |
|        | Cote dIvoire |  |
|        | Ghana        |  |
|        | Kenya        |  |
|        | Malawi       |  |
|        | Mali         |  |
|        | Mauritius    |  |
|        | Mozambique   |  |
|        | Niger        |  |
|        | Reunion      |  |
|        | Senegal      |  |
|        | Sierra Leone |  |
|        | South Africa |  |
|        | Sudan        |  |
|        | Uganda       |  |
|        | Zimbabwe     |  |