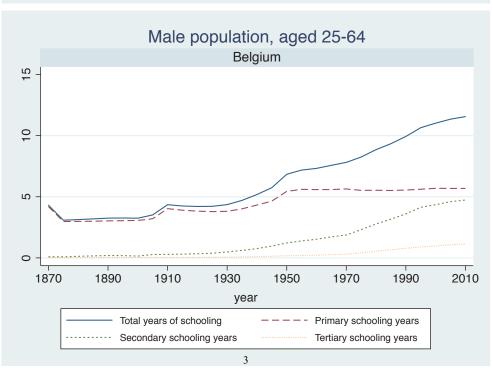

| Malta               |
|                                 | Morocco             |
|                                 | Syria               |
|                                 | Tunisia             |
| Sub-Saharan Africa              | Benin               |

| Region | Country      |  |
|--------|--------------|--|
|        | Cameroon     |  |
|        | Cote dIvoire |  |
|        | Ghana        |  |
|        | Kenya        |  |
|        | Malawi       |  |
|        | Mali         |  |
|        | Mauritius    |  |
|        | Mozambique   |  |
|        | Niger        |  |
|        | Reunion      |  |
|        | Senegal      |  |
|        | Sierra Leone |  |
|        | South Africa |  |
|        | Sudan        |  |
|        | Uganda       |  |
|        | Zimbabwe     |  |