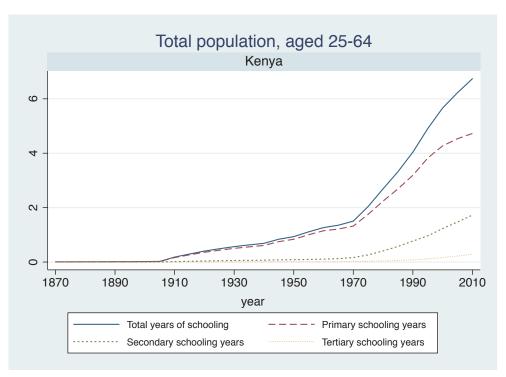

| Region | Country      |  |
|--------|--------------|--|
|        | Cameroon     |  |
|        | Cote dIvoire |  |
|        | Ghana        |  |
|        | Kenya        |  |
|        | Malawi       |  |
|        | Mali         |  |
|        | Mauritius    |  |
|        | Mozambique   |  |
|        | Niger        |  |
|        | Reunion      |  |
|        | Senegal      |  |
|        | Sierra Leone |  |
|        | South Africa |  |
|        | Sudan        |  |
|        | Uganda       |  |
|        | Zimbabwe     |  |