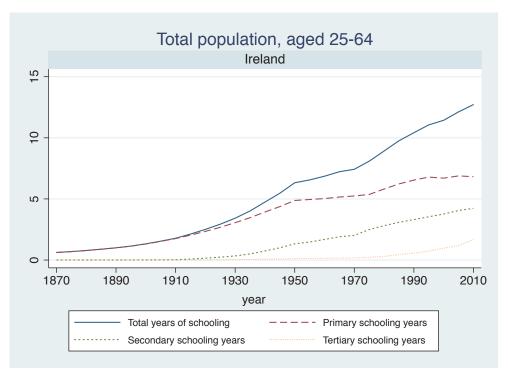

| Morocco             |
|                                 | Syria               |
|                                 | Tunisia             |
| Sub-Saharan Africa              | Benin               |

| Region | Country      |  |
|--------|--------------|--|
|        | Cameroon     |  |
|        | Cote dIvoire |  |
|        | Ghana        |  |
|        | Kenya        |  |
|        | Malawi       |  |
|        | Mali         |  |
|        | Mauritius    |  |
|        | Mozambique   |  |
|        | Niger        |  |
|        | Reunion      |  |
|        | Senegal      |  |
|        | Sierra Leone |  |
|        | South Africa |  |
|        | Sudan        |  |
|        | Uganda       |  |
|        | Zimbabwe     |  |