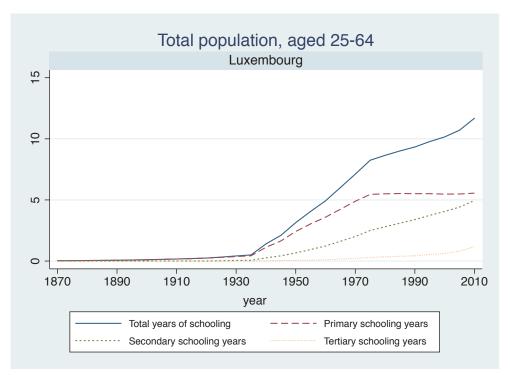

## **Education Attainment for Population Aged 25-64, 1870-2010 List of countries by region**

| Region               | Country           |
|----------------------|-------------------|
| Advanced Economies   | Australia         |
|                      | Austria           |
|                      | Belgium           |
|                      | Canada            |
|                      | Denmark           |
|                      | Finland           |
|                      | France            |
|                      | Germany           |
|                      | Greece            |
|                      | Ireland           |
|                      | Italy             |
|                      | Japan             |
|                      | Luxembourg        |
|                      | Netherlands       |
|                      | New Zealand       |
|                      | Norway            |
|                      | Portugal          |
|                      | Spain             |
|                      | Sweden            |
|                      | Switzerland       |
|                      | Turkey            |
|                      | United Kingdom    |
|                      | USA               |
| Asia and the Pacific | Cambodia          |
|                      | China             |
|                      | Fiji              |
|                      | Hong Kong, China  |
|                      | India             |
|                      | Indonesia         |
|                      | Malaysia          |
|                      | Myanmar           |
|                      | Philippines       |
|                      | Republic of Korea |
|                      | Sri Lanka         |
|                      | Taiwan            |
|                      |                   |