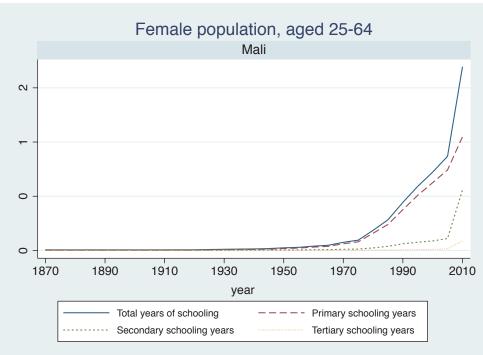

| Region | Country      |  |
|--------|--------------|--|
|        | Cameroon     |  |
|        | Cote dIvoire |  |
|        | Ghana        |  |
|        | Kenya        |  |
|        | Malawi       |  |
|        | Mali         |  |
|        | Mauritius    |  |
|        | Mozambique   |  |
|        | Niger        |  |
|        | Reunion      |  |
|        | Senegal      |  |
|        | Sierra Leone |  |
|        | South Africa |  |
|        | Sudan        |  |
|        | Uganda       |  |
|        | Zimbabwe     |  |