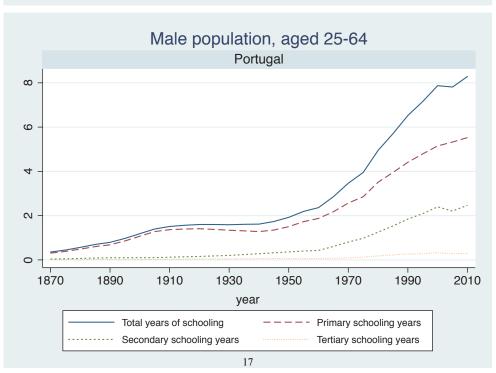

|
|                                 | Syria               |
|                                 | Tunisia             |
| Sub-Saharan Africa              | Benin               |

| Region | Country      |  |
|--------|--------------|--|
|        | Cameroon     |  |
|        | Cote dIvoire |  |
|        | Ghana        |  |
|        | Kenya        |  |
|        | Malawi       |  |
|        | Mali         |  |
|        | Mauritius    |  |
|        | Mozambique   |  |
|        | Niger        |  |
|        | Reunion      |  |
|        | Senegal      |  |
|        | Sierra Leone |  |
|        | South Africa |  |
|        | Sudan        |  |
|        | Uganda       |  |
|        | Zimbabwe     |  |