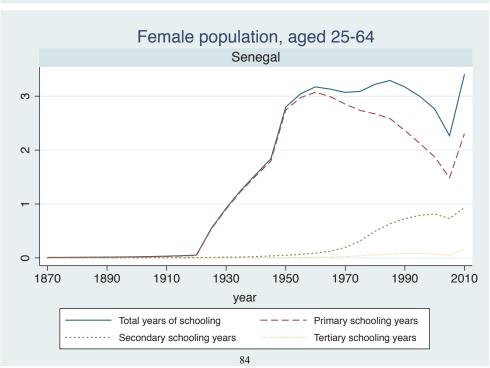

| Region | Country      |  |
|--------|--------------|--|
|        | Cameroon     |  |
|        | Cote dIvoire |  |
|        | Ghana        |  |
|        | Kenya        |  |
|        | Malawi       |  |
|        | Mali         |  |
|        | Mauritius    |  |
|        | Mozambique   |  |
|        | Niger        |  |
|        | Reunion      |  |
|        | Senegal      |  |
|        | Sierra Leone |  |
|        | South Africa |  |
|        | Sudan        |  |
|        | Uganda       |  |
|        | Zimbabwe     |  |