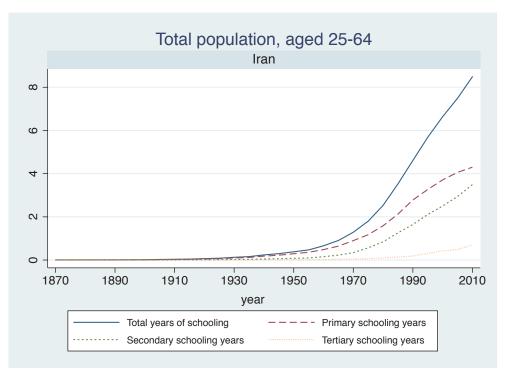

| Ghana        |  |
|        | Kenya        |  |
|        | Malawi       |  |
|        | Mali         |  |
|        | Mauritius    |  |
|        | Mozambique   |  |
|        | Niger        |  |
|        | Reunion      |  |
|        | Senegal      |  |
|        | Sierra Leone |  |
|        | South Africa |  |
|        | Sudan        |  |
|        | Uganda       |  |
|        | Zimbabwe     |  |