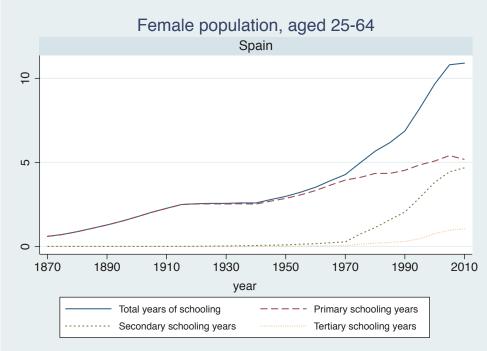

| Syria               |
|                                 | Tunisia             |
| Sub-Saharan Africa              | Benin               |

| Region | Country      |  |
|--------|--------------|--|
|        | Cameroon     |  |
|        | Cote dIvoire |  |
|        | Ghana        |  |
|        | Kenya        |  |
|        | Malawi       |  |
|        | Mali         |  |
|        | Mauritius    |  |
|        | Mozambique   |  |
|        | Niger        |  |
|        | Reunion      |  |
|        | Senegal      |  |
|        | Sierra Leone |  |
|        | South Africa |  |
|        | Sudan        |  |
|        | Uganda       |  |
|        | Zimbabwe     |  |