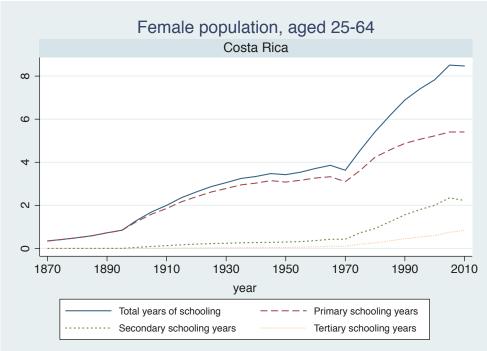

## **Education Attainment for Population Aged 25-64, 1870-2010 List of countries by region**

| Region               | Country           |
|----------------------|-------------------|
| Advanced Economies   | Australia         |
|                      | Austria           |
|                      | Belgium           |
|                      | Canada            |
|                      | Denmark           |
|                      | Finland           |
|                      | France            |
|                      | Germany           |
|                      | Greece            |
|                      | Ireland           |
|                      | Italy             |
|                      | Japan             |
|                      | Luxembourg        |
|                      | Netherlands       |
|                      | New Zealand       |
|                      | Norway            |
|                      | Portugal          |
|                      | Spain             |
|                      | Sweden            |
|                      | Switzerland       |
|                      | Turkey            |
|                      | United Kingdom    |
|                      | USA               |
| Asia and the Pacific | Cambodia          |
|                      | China             |
|                      | Fiji              |
|                      | Hong Kong, China  |
|                      | India             |
|                      | Indonesia         |
|                      | Malaysia          |
|                      | Myanmar           |
|                      | Philippines       |
|                      | Republic of Korea |
|                      | Sri Lanka         |
|                      | Taiwan            |
|                      |                   |