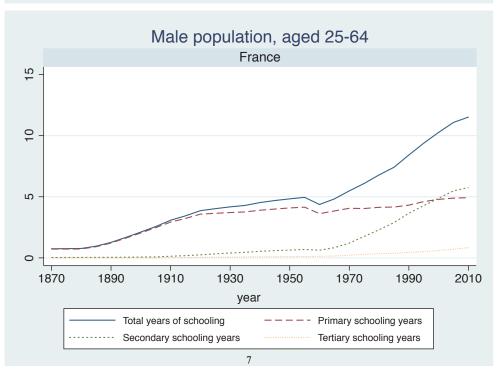

## **Education Attainment for Population Aged 25-64, 1870-2010 List of countries by region**

| Region               | Country           |
|----------------------|-------------------|
| Advanced Economies   | Australia         |
|                      | Austria           |
|                      | Belgium           |
|                      | Canada            |
|                      | Denmark           |
|                      | Finland           |
|                      | France            |
|                      | Germany           |
|                      | Greece            |
|                      | Ireland           |
|                      | Italy             |
|                      | Japan             |
|                      | Luxembourg        |
|                      | Netherlands       |
|                      | New Zealand       |
|                      | Norway            |
|                      | Portugal          |
|                      | Spain             |
|                      | Sweden            |
|                      | Switzerland       |
|                      | Turkey            |
|                      | United Kingdom    |
|                      | USA               |
| Asia and the Pacific | Cambodia          |
|                      | China             |
|                      | Fiji              |
|                      | Hong Kong, China  |
|                      | India             |
|                      | Indonesia         |
|                      | Malaysia          |
|                      | Myanmar           |
|                      | Philippines       |
|                      | Republic of Korea |
|                      | Sri Lanka         |
|                      | Taiwan            |
|                      |                   |