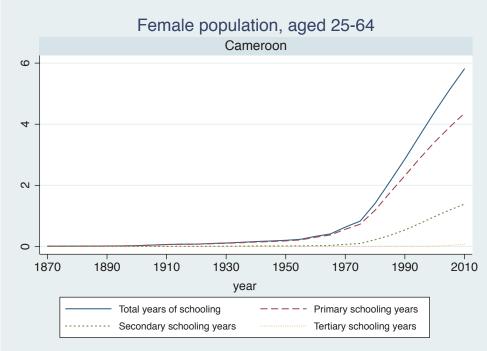

| Region | Country      |  |
|--------|--------------|--|
|        | Cameroon     |  |
|        | Cote dIvoire |  |
|        | Ghana        |  |
|        | Kenya        |  |
|        | Malawi       |  |
|        | Mali         |  |
|        | Mauritius    |  |
|        | Mozambique   |  |
|        | Niger        |  |
|        | Reunion      |  |
|        | Senegal      |  |
|        | Sierra Leone |  |
|        | South Africa |  |
|        | Sudan        |  |
|        | Uganda       |  |
|        | Zimbabwe     |  |