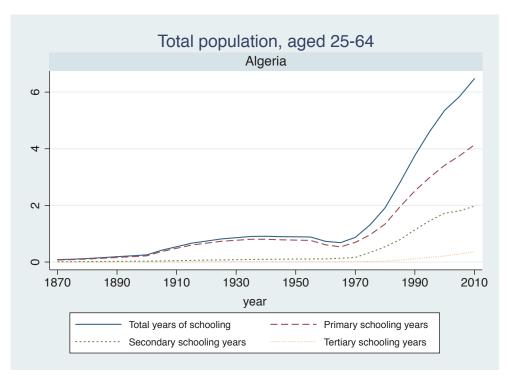

ire |  |
|        | Ghana        |  |
|        | Kenya        |  |
|        | Malawi       |  |
|        | Mali         |  |
|        | Mauritius    |  |
|        | Mozambique   |  |
|        | Niger        |  |
|        | Reunion      |  |
|        | Senegal      |  |
|        | Sierra Leone |  |
|        | South Africa |  |
|        | Sudan        |  |
|        | Uganda       |  |
|        | Zimbabwe     |  |