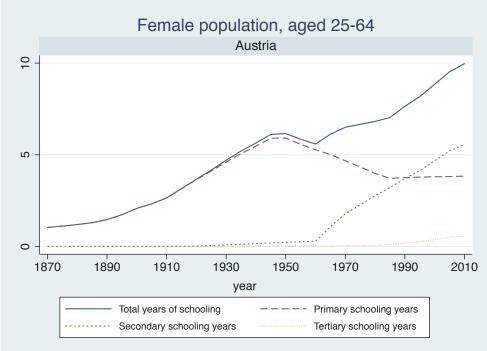

## **Education Attainment for Population Aged 25-64, 1870-2010 List of countries by region**

| Region               | Country           |
|----------------------|-------------------|
| Advanced Economies   | Australia         |
|                      | Austria           |
|                      | Belgium           |
|                      | Canada            |
|                      | Denmark           |
|                      | Finland           |
|                      | France            |
|                      | Germany           |
|                      | Greece            |
|                      | Ireland           |
|                      | Italy             |
|                      | Japan             |
|                      | Luxembourg        |
|                      | Netherlands       |
|                      | New Zealand       |
|                      | Norway            |
|                      | Portugal          |
|                      | Spain             |
|                      | Sweden            |
|                      | Switzerland       |
|                      | Turkey            |
|                      | United Kingdom    |
|                      | USA               |
| Asia and the Pacific | Cambodia          |
|                      | China             |
|                      | Fiji              |
|                      | Hong Kong, China  |
|                      | India             |
|                      | Indonesia         |
|                      | Malaysia          |
|                      | Myanmar           |
|                      | Philippines       |
|                      | Republic of Korea |
|                      | Sri Lanka         |
|                      | Taiwan            |
|                      |                   |