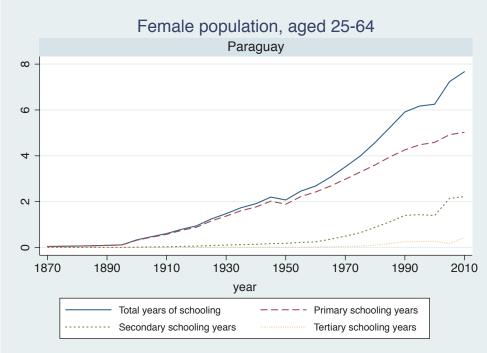

|  |
|        | Cote dIvoire |  |
|        | Ghana        |  |
|        | Kenya        |  |
|        | Malawi       |  |
|        | Mali         |  |
|        | Mauritius    |  |
|        | Mozambique   |  |
|        | Niger        |  |
|        | Reunion      |  |
|        | Senegal      |  |
|        | Sierra Leone |  |
|        | South Africa |  |
|        | Sudan        |  |
|        | Uganda       |  |
|        | Zimbabwe     |  |