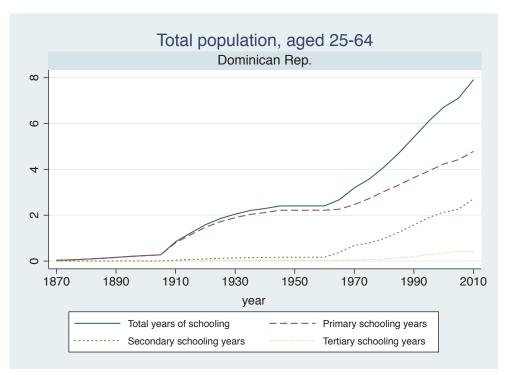

y      |  |
|--------|--------------|--|
|        | Cameroon     |  |
|        | Cote dIvoire |  |
|        | Ghana        |  |
|        | Kenya        |  |
|        | Malawi       |  |
|        | Mali         |  |
|        | Mauritius    |  |
|        | Mozambique   |  |
|        | Niger        |  |
|        | Reunion      |  |
|        | Senegal      |  |
|        | Sierra Leone |  |
|        | South Africa |  |
|        | Sudan        |  |
|        | Uganda       |  |
|        | Zimbabwe     |  |