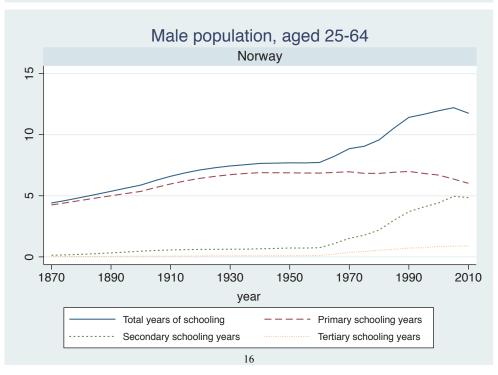

|
|                                 | Syria               |
|                                 | Tunisia             |
| Sub-Saharan Africa              | Benin               |

| Region | Country      |  |
|--------|--------------|--|
|        | Cameroon     |  |
|        | Cote dIvoire |  |
|        | Ghana        |  |
|        | Kenya        |  |
|        | Malawi       |  |
|        | Mali         |  |
|        | Mauritius    |  |
|        | Mozambique   |  |
|        | Niger        |  |
|        | Reunion      |  |
|        | Senegal      |  |
|        | Sierra Leone |  |
|        | South Africa |  |
|        | Sudan        |  |
|        | Uganda       |  |
|        | Zimbabwe     |  |