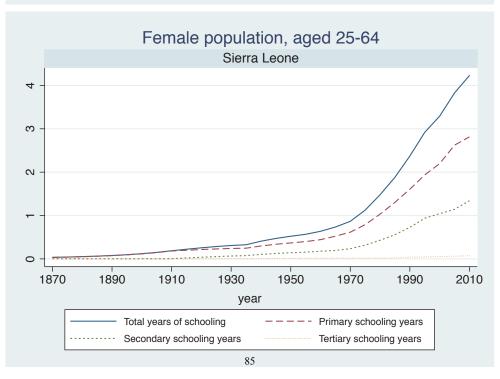

| Region | Country      |  |
|--------|--------------|--|
|        | Cameroon     |  |
|        | Cote dIvoire |  |
|        | Ghana        |  |
|        | Kenya        |  |
|        | Malawi       |  |
|        | Mali         |  |
|        | Mauritius    |  |
|        | Mozambique   |  |
|        | Niger        |  |
|        | Reunion      |  |
|        | Senegal      |  |
|        | Sierra Leone |  |
|        | South Africa |  |
|        | Sudan        |  |
|        | Uganda       |  |
|        | Zimbabwe     |  |