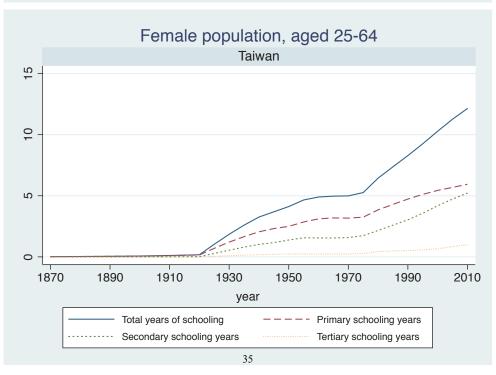

## **Education Attainment for Population Aged 25-64, 1870-2010 List of countries by region**

| Region               | Country           |
|----------------------|-------------------|
| Advanced Economies   | Australia         |
|                      | Austria           |
|                      | Belgium           |
|                      | Canada            |
|                      | Denmark           |
|                      | Finland           |
|                      | France            |
|                      | Germany           |
|                      | Greece            |
|                      | Ireland           |
|                      | Italy             |
|                      | Japan             |
|                      | Luxembourg        |
|                      | Netherlands       |
|                      | New Zealand       |
|                      | Norway            |
|                      | Portugal          |
|                      | Spain             |
|                      | Sweden            |
|                      | Switzerland       |
|                      | Turkey            |
|                      | United Kingdom    |
|                      | USA               |
| Asia and the Pacific | Cambodia          |
|                      | China             |
|                      | Fiji              |
|                      | Hong Kong, China  |
|                      | India             |
|                      | Indonesia         |
|                      | Malaysia          |
|                      | Myanmar           |
|                      | Philippines       |
|                      | Republic of Korea |
|                      | Sri Lanka         |
|                      | Taiwan            |
|                      |                   |