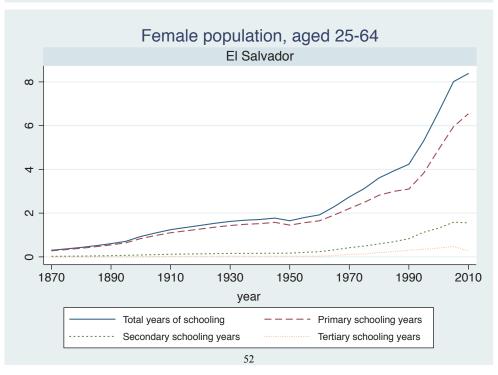

## **Education Attainment for Population Aged 25-64, 1870-2010 List of countries by region**

| Region               | Country           |
|----------------------|-------------------|
| Advanced Economies   | Australia         |
|                      | Austria           |
|                      | Belgium           |
|                      | Canada            |
|                      | Denmark           |
|                      | Finland           |
|                      | France            |
|                      | Germany           |
|                      | Greece            |
|                      | Ireland           |
|                      | Italy             |
|                      | Japan             |
|                      | Luxembourg        |
|                      | Netherlands       |
|                      | New Zealand       |
|                      | Norway            |
|                      | Portugal          |
|                      | Spain             |
|                      | Sweden            |
|                      | Switzerland       |
|                      | Turkey            |
|                      | United Kingdom    |
|                      | USA               |
| Asia and the Pacific | Cambodia          |
|                      | China             |
|                      | Fiji              |
|                      | Hong Kong, China  |
|                      | India             |
|                      | Indonesia         |
|                      | Malaysia          |
|                      | Myanmar           |
|                      | Philippines       |
|                      | Republic of Korea |
|                      | Sri Lanka         |
|                      | Taiwan            |
|                      |                   |