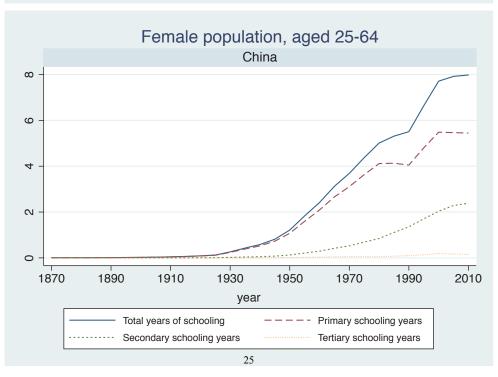

## **Education Attainment for Population Aged 25-64, 1870-2010 List of countries by region**

| Region               | Country           |
|----------------------|-------------------|
| Advanced Economies   | Australia         |
|                      | Austria           |
|                      | Belgium           |
|                      | Canada            |
|                      | Denmark           |
|                      | Finland           |
|                      | France            |
|                      | Germany           |
|                      | Greece            |
|                      | Ireland           |
|                      | Italy             |
|                      | Japan             |
|                      | Luxembourg        |
|                      | Netherlands       |
|                      | New Zealand       |
|                      | Norway            |
|                      | Portugal          |
|                      | Spain             |
|                      | Sweden            |
|                      | Switzerland       |
|                      | Turkey            |
|                      | United Kingdom    |
|                      | USA               |
| Asia and the Pacific | Cambodia          |
|                      | China             |
|                      | Fiji              |
|                      | Hong Kong, China  |
|                      | India             |
|                      | Indonesia         |
|                      | Malaysia          |
|                      | Myanmar           |
|                      | Philippines       |
|                      | Republic of Korea |
|                      | Sri Lanka         |
|                      | Taiwan            |
|                      |                   |