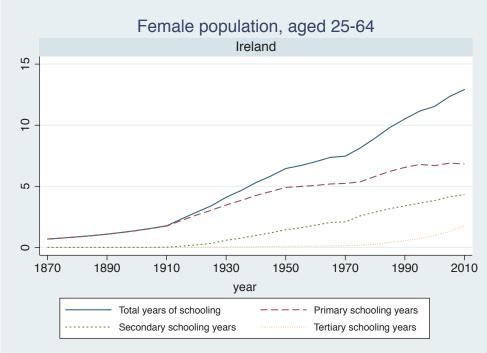

## **Education Attainment for Population Aged 25-64, 1870-2010 List of countries by region**

| Region               | Country           |
|----------------------|-------------------|
| Advanced Economies   | Australia         |
|                      | Austria           |
|                      | Belgium           |
|                      | Canada            |
|                      | Denmark           |
|                      | Finland           |
|                      | France            |
|                      | Germany           |
|                      | Greece            |
|                      | Ireland           |
|                      | Italy             |
|                      | Japan             |
|                      | Luxembourg        |
|                      | Netherlands       |
|                      | New Zealand       |
|                      | Norway            |
|                      | Portugal          |
|                      | Spain             |
|                      | Sweden            |
|                      | Switzerland       |
|                      | Turkey            |
|                      | United Kingdom    |
|                      | USA               |
| Asia and the Pacific | Cambodia          |
|                      | China             |
|                      | Fiji              |
|                      | Hong Kong, China  |
|                      | India             |
|                      | Indonesia         |
|                      | Malaysia          |
|                      | Myanmar           |
|                      | Philippines       |
|                      | Republic of Korea |
|                      | Sri Lanka         |
|                      | Taiwan            |
|                      |                   |