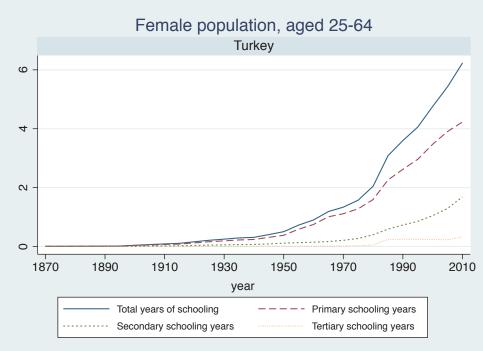

## **Education Attainment for Population Aged 25-64, 1870-2010 List of countries by region**

| Region               | Country           |
|----------------------|-------------------|
| Advanced Economies   | Australia         |
|                      | Austria           |
|                      | Belgium           |
|                      | Canada            |
|                      | Denmark           |
|                      | Finland           |
|                      | France            |
|                      | Germany           |
|                      | Greece            |
|                      | Ireland           |
|                      | Italy             |
|                      | Japan             |
|                      | Luxembourg        |
|                      | Netherlands       |
|                      | New Zealand       |
|                      | Norway            |
|                      | Portugal          |
|                      | Spain             |
|                      | Sweden            |
|                      | Switzerland       |
|                      | Turkey            |
|                      | United Kingdom    |
|                      | USA               |
| Asia and the Pacific | Cambodia          |
|                      | China             |
|                      | Fiji              |
|                      | Hong Kong, China  |
|                      | India             |
|                      | Indonesia         |
|                      | Malaysia          |
|                      | Myanmar           |
|                      | Philippines       |
|                      | Republic of Korea |
|                      | Sri Lanka         |
|                      | Taiwan            |
|                      |                   |