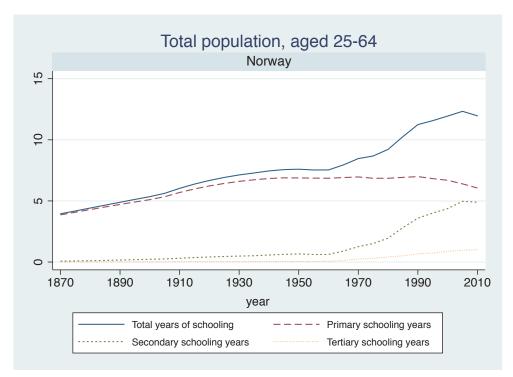

## **Education Attainment for Population Aged 25-64, 1870-2010 List of countries by region**

| Region               | Country           |
|----------------------|-------------------|
| Advanced Economies   | Australia         |
|                      | Austria           |
|                      | Belgium           |
|                      | Canada            |
|                      | Denmark           |
|                      | Finland           |
|                      | France            |
|                      | Germany           |
|                      | Greece            |
|                      | Ireland           |
|                      | Italy             |
|                      | Japan             |
|                      | Luxembourg        |
|                      | Netherlands       |
|                      | New Zealand       |
|                      | Norway            |
|                      | Portugal          |
|                      | Spain             |
|                      | Sweden            |
|                      | Switzerland       |
|                      | Turkey            |
|                      | United Kingdom    |
|                      | USA               |
| Asia and the Pacific | Cambodia          |
|                      | China             |
|                      | Fiji              |
|                      | Hong Kong, China  |
|                      | India             |
|                      | Indonesia         |
|                      | Malaysia          |
|                      | Myanmar           |
|                      | Philippines       |
|                      | Republic of Korea |
|                      | Sri Lanka         |
|                      | Taiwan            |
|                      |                   |