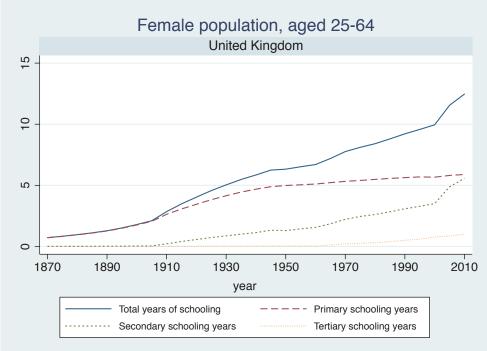

## **Education Attainment for Population Aged 25-64, 1870-2010 List of countries by region**

| Region               | Country           |
|----------------------|-------------------|
| Advanced Economies   | Australia         |
|                      | Austria           |
|                      | Belgium           |
|                      | Canada            |
|                      | Denmark           |
|                      | Finland           |
|                      | France            |
|                      | Germany           |
|                      | Greece            |
|                      | Ireland           |
|                      | Italy             |
|                      | Japan             |
|                      | Luxembourg        |
|                      | Netherlands       |
|                      | New Zealand       |
|                      | Norway            |
|                      | Portugal          |
|                      | Spain             |
|                      | Sweden            |
|                      | Switzerland       |
|                      | Turkey            |
|                      | United Kingdom    |
|                      | USA               |
| Asia and the Pacific | Cambodia          |
|                      | China             |
|                      | Fiji              |
|                      | Hong Kong, China  |
|                      | India             |
|                      | Indonesia         |
|                      | Malaysia          |
|                      | Myanmar           |
|                      | Philippines       |
|                      | Republic of Korea |
|                      | Sri Lanka         |
|                      | Taiwan            |
|                      |                   |