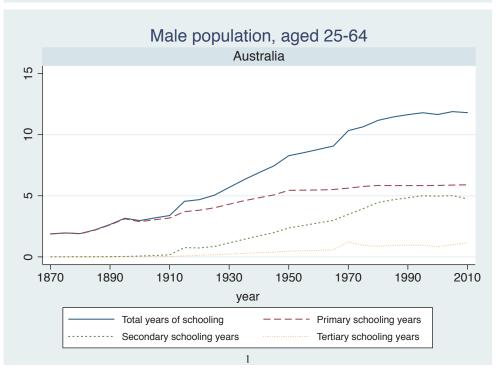

## **Education Attainment for Population Aged 25-64, 1870-2010 List of countries by region**

| Region               | Country           |
|----------------------|-------------------|
| Advanced Economies   | Australia         |
|                      | Austria           |
|                      | Belgium           |
|                      | Canada            |
|                      | Denmark           |
|                      | Finland           |
|                      | France            |
|                      | Germany           |
|                      | Greece            |
|                      | Ireland           |
|                      | Italy             |
|                      | Japan             |
|                      | Luxembourg        |
|                      | Netherlands       |
|                      | New Zealand       |
|                      | Norway            |
|                      | Portugal          |
|                      | Spain             |
|                      | Sweden            |
|                      | Switzerland       |
|                      | Turkey            |
|                      | United Kingdom    |
|                      | USA               |
| Asia and the Pacific | Cambodia          |
|                      | China             |
|                      | Fiji              |
|                      | Hong Kong, China  |
|                      | India             |
|                      | Indonesia         |
|                      | Malaysia          |
|                      | Myanmar           |
|                      | Philippines       |
|                      | Republic of Korea |
|                      | Sri Lanka         |
|                      | Taiwan            |
|                      |                   |