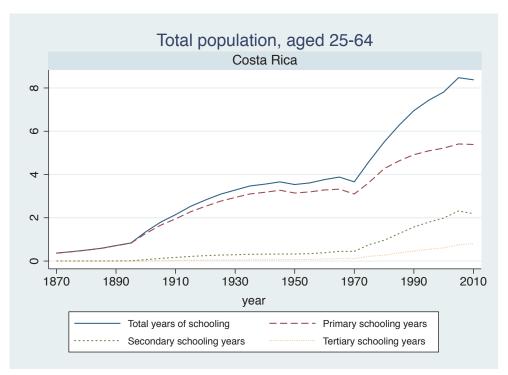

## **Education Attainment for Population Aged 25-64, 1870-2010 List of countries by region**

| Region               | Country           |
|----------------------|-------------------|
| Advanced Economies   | Australia         |
|                      | Austria           |
|                      | Belgium           |
|                      | Canada            |
|                      | Denmark           |
|                      | Finland           |
|                      | France            |
|                      | Germany           |
|                      | Greece            |
|                      | Ireland           |
|                      | Italy             |
|                      | Japan             |
|                      | Luxembourg        |
|                      | Netherlands       |
|                      | New Zealand       |
|                      | Norway            |
|                      | Portugal          |
|                      | Spain             |
|                      | Sweden            |
|                      | Switzerland       |
|                      | Turkey            |
|                      | United Kingdom    |
|                      | USA               |
| Asia and the Pacific | Cambodia          |
|                      | China             |
|                      | Fiji              |
|                      | Hong Kong, China  |
|                      | India             |
|                      | Indonesia         |
|                      | Malaysia          |
|                      | Myanmar           |
|                      | Philippines       |
|                      | Republic of Korea |
|                      | Sri Lanka         |
|                      | Taiwan            |
|                      |                   |