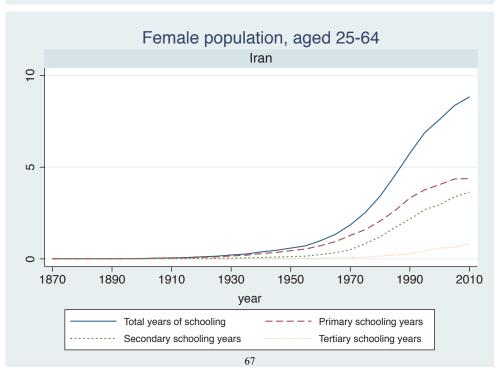

| Ghana        |  |
|        | Kenya        |  |
|        | Malawi       |  |
|        | Mali         |  |
|        | Mauritius    |  |
|        | Mozambique   |  |
|        | Niger        |  |
|        | Reunion      |  |
|        | Senegal      |  |
|        | Sierra Leone |  |
|        | South Africa |  |
|        | Sudan        |  |
|        | Uganda       |  |
|        | Zimbabwe     |  |