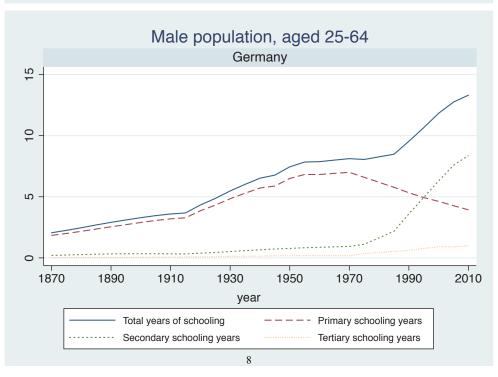

## **Education Attainment for Population Aged 25-64, 1870-2010 List of countries by region**

| Region               | Country           |
|----------------------|-------------------|
| Advanced Economies   | Australia         |
|                      | Austria           |
|                      | Belgium           |
|                      | Canada            |
|                      | Denmark           |
|                      | Finland           |
|                      | France            |
|                      | Germany           |
|                      | Greece            |
|                      | Ireland           |
|                      | Italy             |
|                      | Japan             |
|                      | Luxembourg        |
|                      | Netherlands       |
|                      | New Zealand       |
|                      | Norway            |
|                      | Portugal          |
|                      | Spain             |
|                      | Sweden            |
|                      | Switzerland       |
|                      | Turkey            |
|                      | United Kingdom    |
|                      | USA               |
| Asia and the Pacific | Cambodia          |
|                      | China             |
|                      | Fiji              |
|                      | Hong Kong, China  |
|                      | India             |
|                      | Indonesia         |
|                      | Malaysia          |
|                      | Myanmar           |
|                      | Philippines       |
|                      | Republic of Korea |
|                      | Sri Lanka         |
|                      | Taiwan            |
|                      |                   |