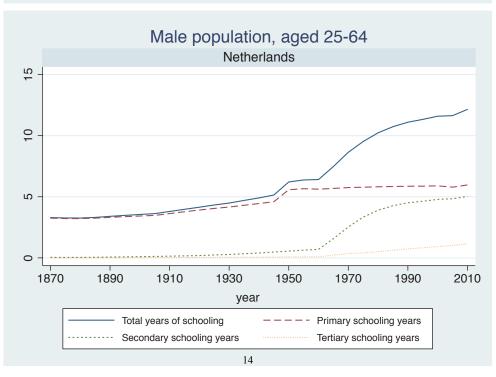

## **Education Attainment for Population Aged 25-64, 1870-2010 List of countries by region**

| Region               | Country           |
|----------------------|-------------------|
| Advanced Economies   | Australia         |
|                      | Austria           |
|                      | Belgium           |
|                      | Canada            |
|                      | Denmark           |
|                      | Finland           |
|                      | France            |
|                      | Germany           |
|                      | Greece            |
|                      | Ireland           |
|                      | Italy             |
|                      | Japan             |
|                      | Luxembourg        |
|                      | Netherlands       |
|                      | New Zealand       |
|                      | Norway            |
|                      | Portugal          |
|                      | Spain             |
|                      | Sweden            |
|                      | Switzerland       |
|                      | Turkey            |
|                      | United Kingdom    |
|                      | USA               |
| Asia and the Pacific | Cambodia          |
|                      | China             |
|                      | Fiji              |
|                      | Hong Kong, China  |
|                      | India             |
|                      | Indonesia         |
|                      | Malaysia          |
|                      | Myanmar           |
|                      | Philippines       |
|                      | Republic of Korea |
|                      | Sri Lanka         |
|                      | Taiwan            |
|                      |                   |