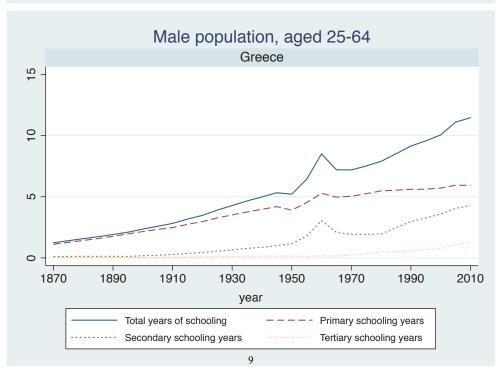

| Morocco             |
|                                 | Syria               |
|                                 | Tunisia             |
| Sub-Saharan Africa              | Benin               |

| Region | Country      |  |
|--------|--------------|--|
|        | Cameroon     |  |
|        | Cote dIvoire |  |
|        | Ghana        |  |
|        | Kenya        |  |
|        | Malawi       |  |
|        | Mali         |  |
|        | Mauritius    |  |
|        | Mozambique   |  |
|        | Niger        |  |
|        | Reunion      |  |
|        | Senegal      |  |
|        | Sierra Leone |  |
|        | South Africa |  |
|        | Sudan        |  |
|        | Uganda       |  |
|        | Zimbabwe     |  |