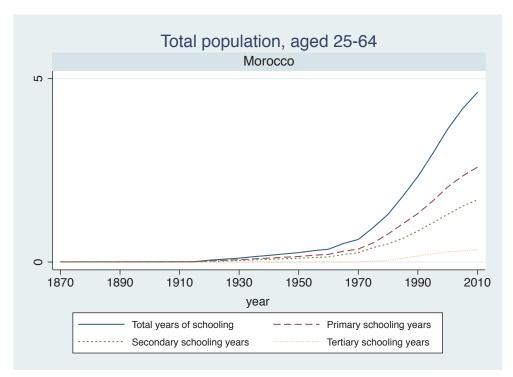

|  |
|        | Kenya        |  |
|        | Malawi       |  |
|        | Mali         |  |
|        | Mauritius    |  |
|        | Mozambique   |  |
|        | Niger        |  |
|        | Reunion      |  |
|        | Senegal      |  |
|        | Sierra Leone |  |
|        | South Africa |  |
|        | Sudan        |  |
|        | Uganda       |  |
|        | Zimbabwe     |  |