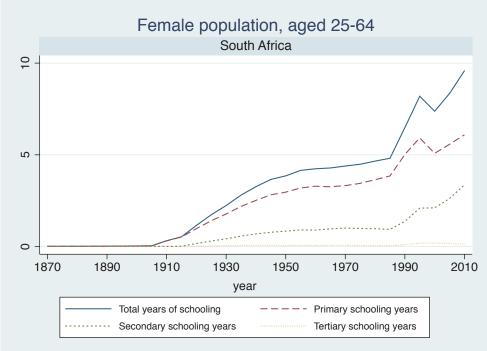

| Region | Country      |  |
|--------|--------------|--|
|        | Cameroon     |  |
|        | Cote dIvoire |  |
|        | Ghana        |  |
|        | Kenya        |  |
|        | Malawi       |  |
|        | Mali         |  |
|        | Mauritius    |  |
|        | Mozambique   |  |
|        | Niger        |  |
|        | Reunion      |  |
|        | Senegal      |  |
|        | Sierra Leone |  |
|        | South Africa |  |
|        | Sudan        |  |
|        | Uganda       |  |
|        | Zimbabwe     |  |