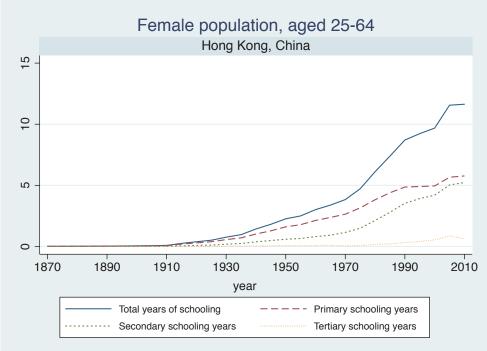

## **Education Attainment for Population Aged 25-64, 1870-2010 List of countries by region**

| Region               | Country           |
|----------------------|-------------------|
| Advanced Economies   | Australia         |
|                      | Austria           |
|                      | Belgium           |
|                      | Canada            |
|                      | Denmark           |
|                      | Finland           |
|                      | France            |
|                      | Germany           |
|                      | Greece            |
|                      | Ireland           |
|                      | Italy             |
|                      | Japan             |
|                      | Luxembourg        |
|                      | Netherlands       |
|                      | New Zealand       |
|                      | Norway            |
|                      | Portugal          |
|                      | Spain             |
|                      | Sweden            |
|                      | Switzerland       |
|                      | Turkey            |
|                      | United Kingdom    |
|                      | USA               |
| Asia and the Pacific | Cambodia          |
|                      | China             |
|                      | Fiji              |
|                      | Hong Kong, China  |
|                      | India             |
|                      | Indonesia         |
|                      | Malaysia          |
|                      | Myanmar           |
|                      | Philippines       |
|                      | Republic of Korea |
|                      | Sri Lanka         |
|                      | Taiwan            |
|                      |                   |