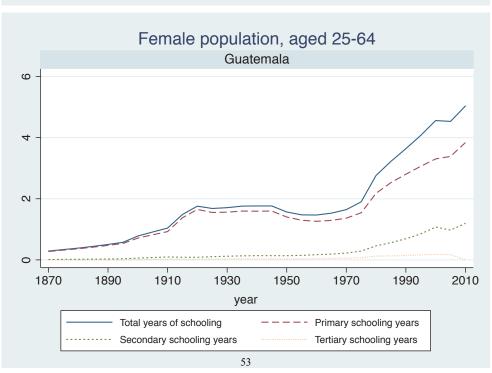

--------------|--|
|        | Cameroon     |  |
|        | Cote dIvoire |  |
|        | Ghana        |  |
|        | Kenya        |  |
|        | Malawi       |  |
|        | Mali         |  |
|        | Mauritius    |  |
|        | Mozambique   |  |
|        | Niger        |  |
|        | Reunion      |  |
|        | Senegal      |  |
|        | Sierra Leone |  |
|        | South Africa |  |
|        | Sudan        |  |
|        | Uganda       |  |
|        | Zimbabwe     |  |