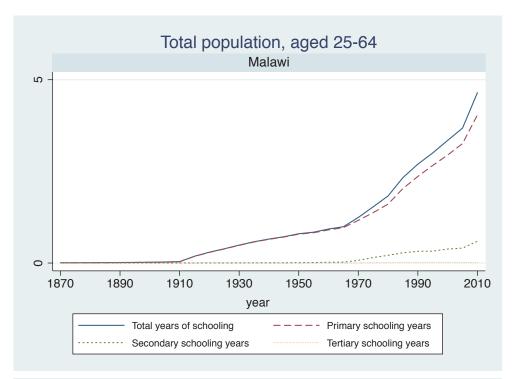

| Region | Country      |  |
|--------|--------------|--|
|        | Cameroon     |  |
|        | Cote dIvoire |  |
|        | Ghana        |  |
|        | Kenya        |  |
|        | Malawi       |  |
|        | Mali         |  |
|        | Mauritius    |  |
|        | Mozambique   |  |
|        | Niger        |  |
|        | Reunion      |  |
|        | Senegal      |  |
|        | Sierra Leone |  |
|        | South Africa |  |
|        | Sudan        |  |
|        | Uganda       |  |
|        | Zimbabwe     |  |