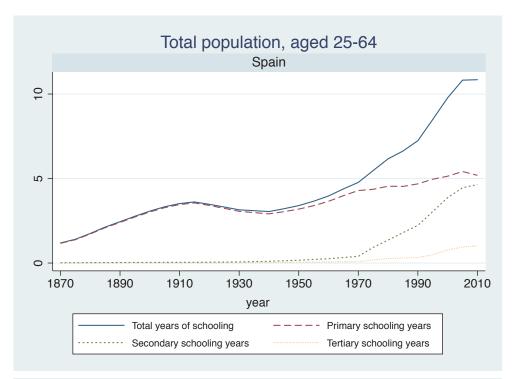

|                                 | Syria               |
|                                 | Tunisia             |
| Sub-Saharan Africa              | Benin               |

| Region | Country      |  |
|--------|--------------|--|
|        | Cameroon     |  |
|        | Cote dIvoire |  |
|        | Ghana        |  |
|        | Kenya        |  |
|        | Malawi       |  |
|        | Mali         |  |
|        | Mauritius    |  |
|        | Mozambique   |  |
|        | Niger        |  |
|        | Reunion      |  |
|        | Senegal      |  |
|        | Sierra Leone |  |
|        | South Africa |  |
|        | Sudan        |  |
|        | Uganda       |  |
|        | Zimbabwe     |  |