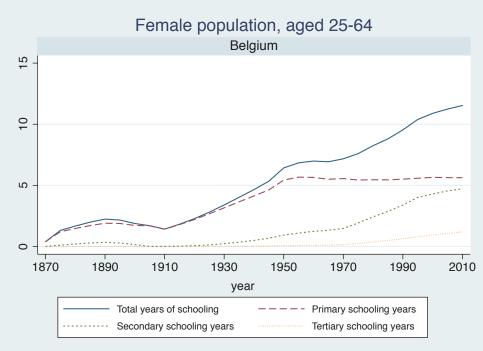

## **Education Attainment for Population Aged 25-64, 1870-2010 List of countries by region**

| Region               | Country           |
|----------------------|-------------------|
| Advanced Economies   | Australia         |
|                      | Austria           |
|                      | Belgium           |
|                      | Canada            |
|                      | Denmark           |
|                      | Finland           |
|                      | France            |
|                      | Germany           |
|                      | Greece            |
|                      | Ireland           |
|                      | Italy             |
|                      | Japan             |
|                      | Luxembourg        |
|                      | Netherlands       |
|                      | New Zealand       |
|                      | Norway            |
|                      | Portugal          |
|                      | Spain             |
|                      | Sweden            |
|                      | Switzerland       |
|                      | Turkey            |
|                      | United Kingdom    |
|                      | USA               |
| Asia and the Pacific | Cambodia          |
|                      | China             |
|                      | Fiji              |
|                      | Hong Kong, China  |
|                      | India             |
|                      | Indonesia         |
|                      | Malaysia          |
|                      | Myanmar           |
|                      | Philippines       |
|                      | Republic of Korea |
|                      | Sri Lanka         |
|                      | Taiwan            |
|                      |                   |