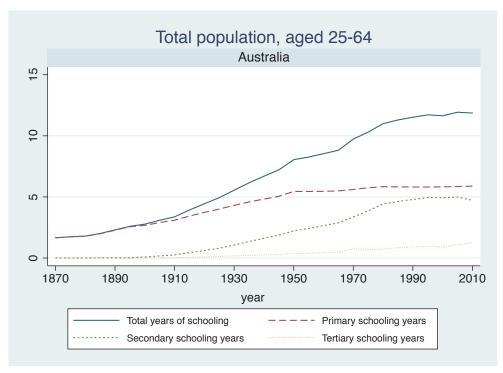

## **Education Attainment for Population Aged 25-64, 1870-2010 List of countries by region**

| Region               | Country           |
|----------------------|-------------------|
| Advanced Economies   | Australia         |
|                      | Austria           |
|                      | Belgium           |
|                      | Canada            |
|                      | Denmark           |
|                      | Finland           |
|                      | France            |
|                      | Germany           |
|                      | Greece            |
|                      | Ireland           |
|                      | Italy             |
|                      | Japan             |
|                      | Luxembourg        |
|                      | Netherlands       |
|                      | New Zealand       |
|                      | Norway            |
|                      | Portugal          |
|                      | Spain             |
|                      | Sweden            |
|                      | Switzerland       |
|                      | Turkey            |
|                      | United Kingdom    |
|                      | USA               |
| Asia and the Pacific | Cambodia          |
|                      | China             |
|                      | Fiji              |
|                      | Hong Kong, China  |
|                      | India             |
|                      | Indonesia         |
|                      | Malaysia          |
|                      | Myanmar           |
|                      | Philippines       |
|                      | Republic of Korea |
|                      | Sri Lanka         |
|                      | Taiwan            |
|                      |                   |