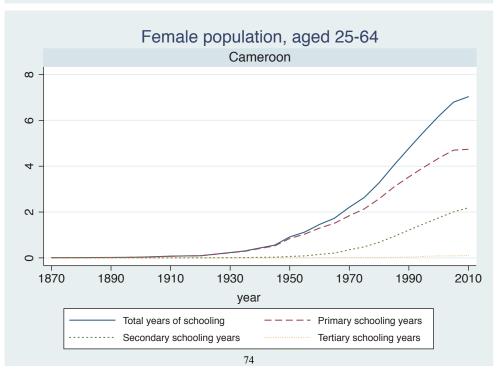

| Region | Country      |  |
|--------|--------------|--|
|        | Cameroon     |  |
|        | Cote dIvoire |  |
|        | Ghana        |  |
|        | Kenya        |  |
|        | Malawi       |  |
|        | Mali         |  |
|        | Mauritius    |  |
|        | Mozambique   |  |
|        | Niger        |  |
|        | Reunion      |  |
|        | Senegal      |  |
|        | Sierra Leone |  |
|        | South Africa |  |
|        | Sudan        |  |
|        | Uganda       |  |
|        | Zimbabwe     |  |