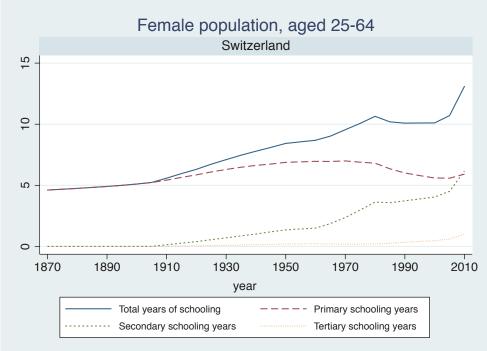

## **Education Attainment for Population Aged 25-64, 1870-2010 List of countries by region**

| Region               | Country           |
|----------------------|-------------------|
| Advanced Economies   | Australia         |
|                      | Austria           |
|                      | Belgium           |
|                      | Canada            |
|                      | Denmark           |
|                      | Finland           |
|                      | France            |
|                      | Germany           |
|                      | Greece            |
|                      | Ireland           |
|                      | Italy             |
|                      | Japan             |
|                      | Luxembourg        |
|                      | Netherlands       |
|                      | New Zealand       |
|                      | Norway            |
|                      | Portugal          |
|                      | Spain             |
|                      | Sweden            |
|                      | Switzerland       |
|                      | Turkey            |
|                      | United Kingdom    |
|                      | USA               |
| Asia and the Pacific | Cambodia          |
|                      | China             |
|                      | Fiji              |
|                      | Hong Kong, China  |
|                      | India             |
|                      | Indonesia         |
|                      | Malaysia          |
|                      | Myanmar           |
|                      | Philippines       |
|                      | Republic of Korea |
|                      | Sri Lanka         |
|                      | Taiwan            |
|                      |                   |