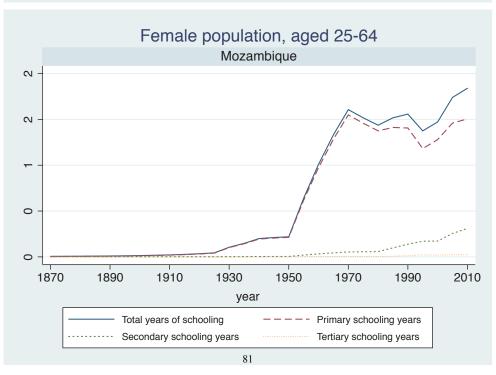

| Region | Country      |  |
|--------|--------------|--|
|        | Cameroon     |  |
|        | Cote dIvoire |  |
|        | Ghana        |  |
|        | Kenya        |  |
|        | Malawi       |  |
|        | Mali         |  |
|        | Mauritius    |  |
|        | Mozambique   |  |
|        | Niger        |  |
|        | Reunion      |  |
|        | Senegal      |  |
|        | Sierra Leone |  |
|        | South Africa |  |
|        | Sudan        |  |
|        | Uganda       |  |
|        | Zimbabwe     |  |