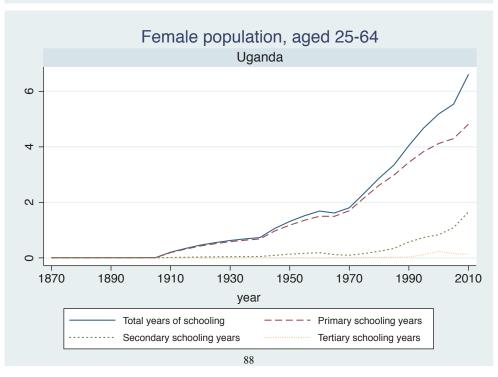

| Region | Country      |  |
|--------|--------------|--|
|        | Cameroon     |  |
|        | Cote dIvoire |  |
|        | Ghana        |  |
|        | Kenya        |  |
|        | Malawi       |  |
|        | Mali         |  |
|        | Mauritius    |  |
|        | Mozambique   |  |
|        | Niger        |  |
|        | Reunion      |  |
|        | Senegal      |  |
|        | Sierra Leone |  |
|        | South Africa |  |
|        | Sudan        |  |
|        | Uganda       |  |
|        | Zimbabwe     |  |