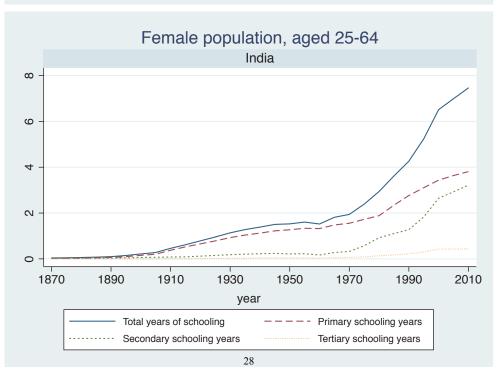

## **Education Attainment for Population Aged 25-64, 1870-2010 List of countries by region**

| Region               | Country           |
|----------------------|-------------------|
| Advanced Economies   | Australia         |
|                      | Austria           |
|                      | Belgium           |
|                      | Canada            |
|                      | Denmark           |
|                      | Finland           |
|                      | France            |
|                      | Germany           |
|                      | Greece            |
|                      | Ireland           |
|                      | Italy             |
|                      | Japan             |
|                      | Luxembourg        |
|                      | Netherlands       |
|                      | New Zealand       |
|                      | Norway            |
|                      | Portugal          |
|                      | Spain             |
|                      | Sweden            |
|                      | Switzerland       |
|                      | Turkey            |
|                      | United Kingdom    |
|                      | USA               |
| Asia and the Pacific | Cambodia          |
|                      | China             |
|                      | Fiji              |
|                      | Hong Kong, China  |
|                      | India             |
|                      | Indonesia         |
|                      | Malaysia          |
|                      | Myanmar           |
|                      | Philippines       |
|                      | Republic of Korea |
|                      | Sri Lanka         |
|                      | Taiwan            |
|                      |                   |