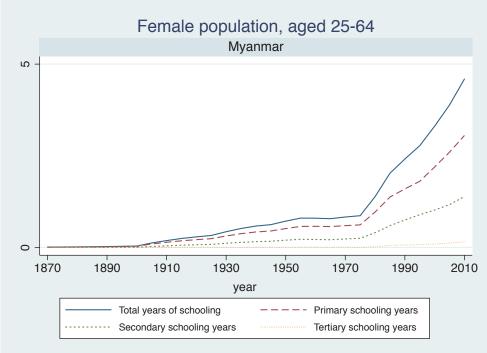

## **Education Attainment for Population Aged 25-64, 1870-2010 List of countries by region**

| Region               | Country           |
|----------------------|-------------------|
| Advanced Economies   | Australia         |
|                      | Austria           |
|                      | Belgium           |
|                      | Canada            |
|                      | Denmark           |
|                      | Finland           |
|                      | France            |
|                      | Germany           |
|                      | Greece            |
|                      | Ireland           |
|                      | Italy             |
|                      | Japan             |
|                      | Luxembourg        |
|                      | Netherlands       |
|                      | New Zealand       |
|                      | Norway            |
|                      | Portugal          |
|                      | Spain             |
|                      | Sweden            |
|                      | Switzerland       |
|                      | Turkey            |
|                      | United Kingdom    |
|                      | USA               |
| Asia and the Pacific | Cambodia          |
|                      | China             |
|                      | Fiji              |
|                      | Hong Kong, China  |
|                      | India             |
|                      | Indonesia         |
|                      | Malaysia          |
|                      | Myanmar           |
|                      | Philippines       |
|                      | Republic of Korea |
|                      | Sri Lanka         |
|                      | Taiwan            |
|                      |                   |