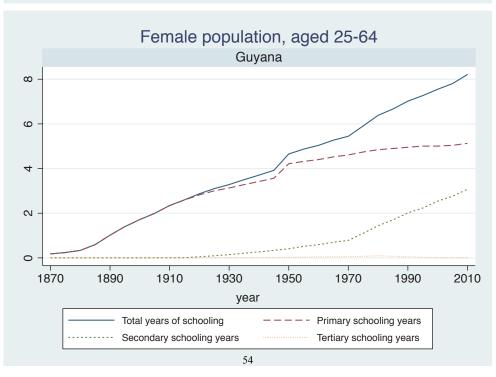

--------|--|
|        | Cameroon     |  |
|        | Cote dIvoire |  |
|        | Ghana        |  |
|        | Kenya        |  |
|        | Malawi       |  |
|        | Mali         |  |
|        | Mauritius    |  |
|        | Mozambique   |  |
|        | Niger        |  |
|        | Reunion      |  |
|        | Senegal      |  |
|        | Sierra Leone |  |
|        | South Africa |  |
|        | Sudan        |  |
|        | Uganda       |  |
|        | Zimbabwe     |  |