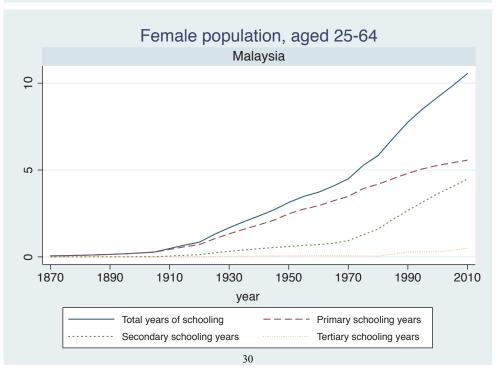

## **Education Attainment for Population Aged 25-64, 1870-2010 List of countries by region**

| Region               | Country           |
|----------------------|-------------------|
| Advanced Economies   | Australia         |
|                      | Austria           |
|                      | Belgium           |
|                      | Canada            |
|                      | Denmark           |
|                      | Finland           |
|                      | France            |
|                      | Germany           |
|                      | Greece            |
|                      | Ireland           |
|                      | Italy             |
|                      | Japan             |
|                      | Luxembourg        |
|                      | Netherlands       |
|                      | New Zealand       |
|                      | Norway            |
|                      | Portugal          |
|                      | Spain             |
|                      | Sweden            |
|                      | Switzerland       |
|                      | Turkey            |
|                      | United Kingdom    |
|                      | USA               |
| Asia and the Pacific | Cambodia          |
|                      | China             |
|                      | Fiji              |
|                      | Hong Kong, China  |
|                      | India             |
|                      | Indonesia         |
|                      | Malaysia          |
|                      | Myanmar           |
|                      | Philippines       |
|                      | Republic of Korea |
|                      | Sri Lanka         |
|                      | Taiwan            |
|                      |                   |