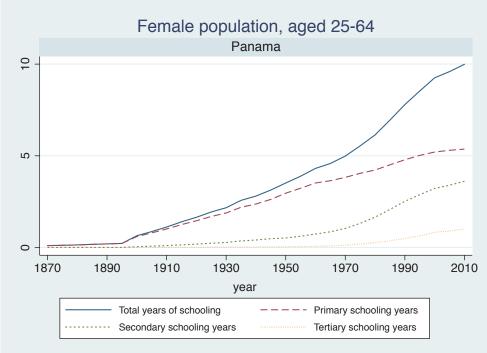

roon     |  |
|        | Cote dIvoire |  |
|        | Ghana        |  |
|        | Kenya        |  |
|        | Malawi       |  |
|        | Mali         |  |
|        | Mauritius    |  |
|        | Mozambique   |  |
|        | Niger        |  |
|        | Reunion      |  |
|        | Senegal      |  |
|        | Sierra Leone |  |
|        | South Africa |  |
|        | Sudan        |  |
|        | Uganda       |  |
|        | Zimbabwe     |  |