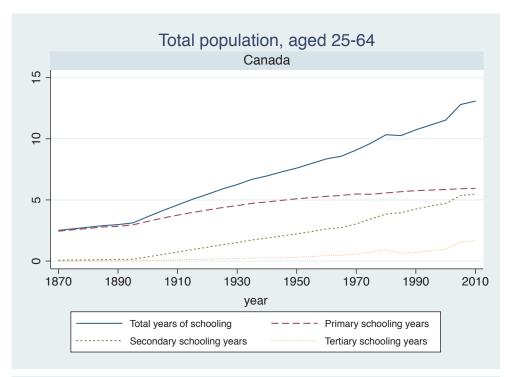

| Malta               |
|                                 | Morocco             |
|                                 | Syria               |
|                                 | Tunisia             |
| Sub-Saharan Africa              | Benin               |

| Region | Country      |  |
|--------|--------------|--|
|        | Cameroon     |  |
|        | Cote dIvoire |  |
|        | Ghana        |  |
|        | Kenya        |  |
|        | Malawi       |  |
|        | Mali         |  |
|        | Mauritius    |  |
|        | Mozambique   |  |
|        | Niger        |  |
|        | Reunion      |  |
|        | Senegal      |  |
|        | Sierra Leone |  |
|        | South Africa |  |
|        | Sudan        |  |
|        | Uganda       |  |
|        | Zimbabwe     |  |