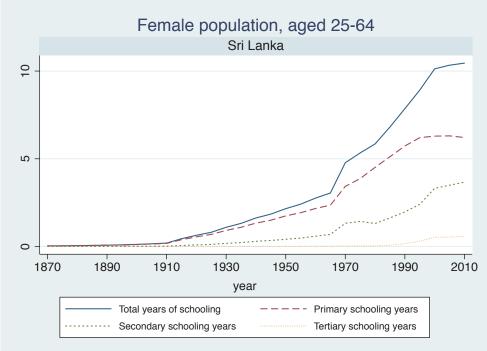

sia             |
| Sub-Saharan Africa              | Benin               |

| Region | Country      |  |
|--------|--------------|--|
|        | Cameroon     |  |
|        | Cote dIvoire |  |
|        | Ghana        |  |
|        | Kenya        |  |
|        | Malawi       |  |
|        | Mali         |  |
|        | Mauritius    |  |
|        | Mozambique   |  |
|        | Niger        |  |
|        | Reunion      |  |
|        | Senegal      |  |
|        | Sierra Leone |  |
|        | South Africa |  |
|        | Sudan        |  |
|        | Uganda       |  |
|        | Zimbabwe     |  |