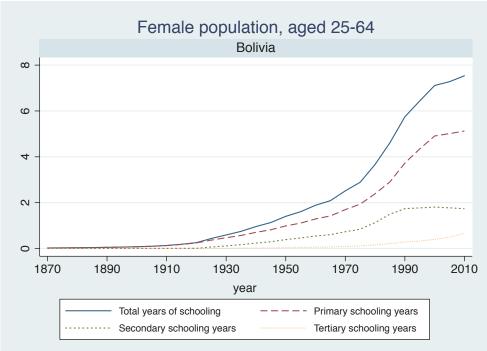

|

| Region | Country      |  |
|--------|--------------|--|
|        | Cameroon     |  |
|        | Cote dIvoire |  |
|        | Ghana        |  |
|        | Kenya        |  |
|        | Malawi       |  |
|        | Mali         |  |
|        | Mauritius    |  |
|        | Mozambique   |  |
|        | Niger        |  |
|        | Reunion      |  |
|        | Senegal      |  |
|        | Sierra Leone |  |
|        | South Africa |  |
|        | Sudan        |  |
|        | Uganda       |  |
|        | Zimbabwe     |  |