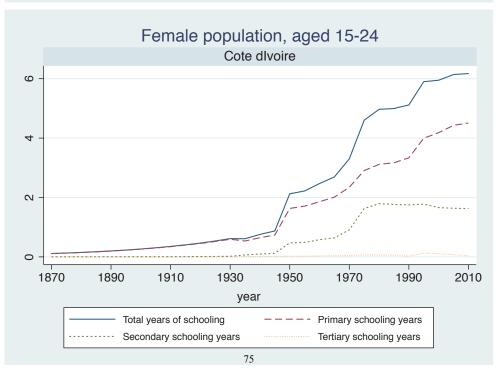

| Region | Country      |  |
|--------|--------------|--|
|        | Cameroon     |  |
|        | Cote dIvoire |  |
|        | Ghana        |  |
|        | Kenya        |  |
|        | Malawi       |  |
|        | Mali         |  |
|        | Mauritius    |  |
|        | Mozambique   |  |
|        | Niger        |  |
|        | Reunion      |  |
|        | Senegal      |  |
|        | Sierra Leone |  |
|        | South Africa |  |
|        | Sudan        |  |
|        | Uganda       |  |
|        | Zimbabwe     |  |