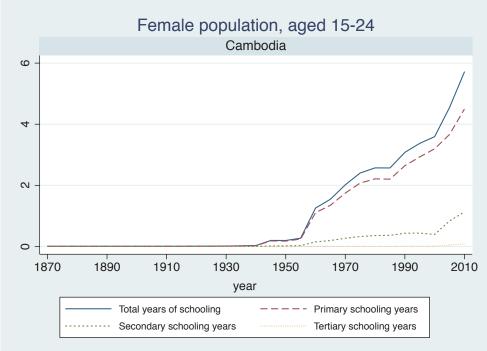

## **Education Attainment for Population Aged 15-24, 1870-2010 List of countries by region**

| Region               | Country           |
|----------------------|-------------------|
| Advanced Economies   | Australia         |
|                      | Austria           |
|                      | Belgium           |
|                      | Canada            |
|                      | Denmark           |
|                      | Finland           |
|                      | France            |
|                      | Germany           |
|                      | Greece            |
|                      | Ireland           |
|                      | Italy             |
|                      | Japan             |
|                      | Luxembourg        |
|                      | Netherlands       |
|                      | New Zealand       |
|                      | Norway            |
|                      | Portugal          |
|                      | Spain             |
|                      | Sweden            |
|                      | Switzerland       |
|                      | Turkey            |
|                      | United Kingdom    |
|                      | USA               |
| Asia and the Pacific | Cambodia          |
|                      | China             |
|                      | Fiji              |
|                      | Hong Kong, China  |
|                      | India             |
|                      | Indonesia         |
|                      | Malaysia          |
|                      | Myanmar           |
|                      | Philippines       |
|                      | Republic of Korea |
|                      | Sri Lanka         |
|                      | Taiwan            |
|                      |                   |