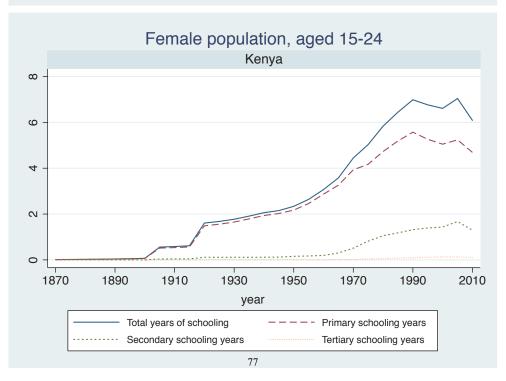

| Region | Country      |  |
|--------|--------------|--|
|        | Cameroon     |  |
|        | Cote dIvoire |  |
|        | Ghana        |  |
|        | Kenya        |  |
|        | Malawi       |  |
|        | Mali         |  |
|        | Mauritius    |  |
|        | Mozambique   |  |
|        | Niger        |  |
|        | Reunion      |  |
|        | Senegal      |  |
|        | Sierra Leone |  |
|        | South Africa |  |
|        | Sudan        |  |
|        | Uganda       |  |
|        | Zimbabwe     |  |