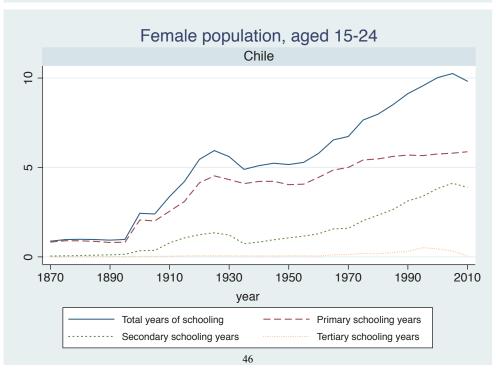

|

| Region | Country      |  |
|--------|--------------|--|
|        | Cameroon     |  |
|        | Cote dIvoire |  |
|        | Ghana        |  |
|        | Kenya        |  |
|        | Malawi       |  |
|        | Mali         |  |
|        | Mauritius    |  |
|        | Mozambique   |  |
|        | Niger        |  |
|        | Reunion      |  |
|        | Senegal      |  |
|        | Sierra Leone |  |
|        | South Africa |  |
|        | Sudan        |  |
|        | Uganda       |  |
|        | Zimbabwe     |  |