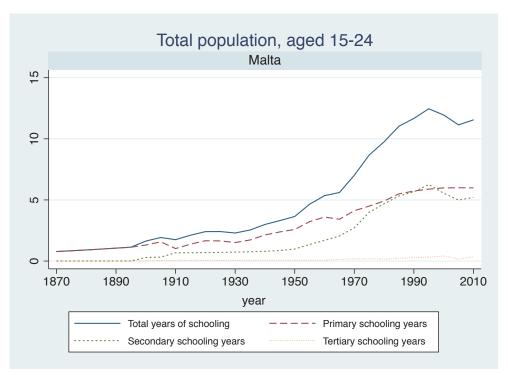

a        |  |
|        | Kenya        |  |
|        | Malawi       |  |
|        | Mali         |  |
|        | Mauritius    |  |
|        | Mozambique   |  |
|        | Niger        |  |
|        | Reunion      |  |
|        | Senegal      |  |
|        | Sierra Leone |  |
|        | South Africa |  |
|        | Sudan        |  |
|        | Uganda       |  |
|        | Zimbabwe     |  |