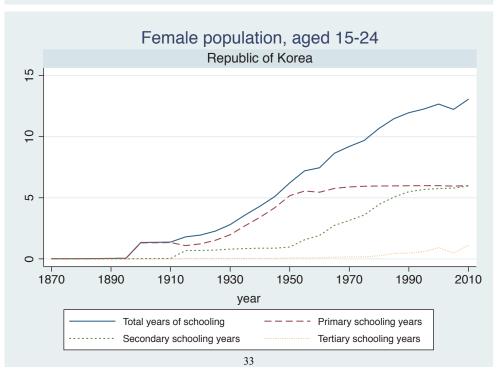

## **Education Attainment for Population Aged 15-24, 1870-2010 List of countries by region**

| Region               | Country           |
|----------------------|-------------------|
| Advanced Economies   | Australia         |
|                      | Austria           |
|                      | Belgium           |
|                      | Canada            |
|                      | Denmark           |
|                      | Finland           |
|                      | France            |
|                      | Germany           |
|                      | Greece            |
|                      | Ireland           |
|                      | Italy             |
|                      | Japan             |
|                      | Luxembourg        |
|                      | Netherlands       |
|                      | New Zealand       |
|                      | Norway            |
|                      | Portugal          |
|                      | Spain             |
|                      | Sweden            |
|                      | Switzerland       |
|                      | Turkey            |
|                      | United Kingdom    |
|                      | USA               |
| Asia and the Pacific | Cambodia          |
|                      | China             |
|                      | Fiji              |
|                      | Hong Kong, China  |
|                      | India             |
|                      | Indonesia         |
|                      | Malaysia          |
|                      | Myanmar           |
|                      | Philippines       |
|                      | Republic of Korea |
|                      | Sri Lanka         |
|                      | Taiwan            |
|                      |                   |