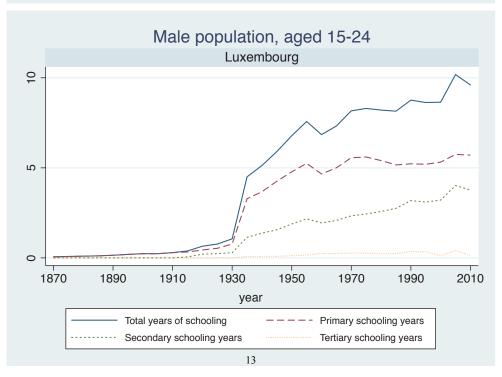

| Morocco             |
|                                 | Syria               |
|                                 | Tunisia             |
| Sub-Saharan Africa              | Benin               |

| Region | Country      |  |
|--------|--------------|--|
|        | Cameroon     |  |
|        | Cote dIvoire |  |
|        | Ghana        |  |
|        | Kenya        |  |
|        | Malawi       |  |
|        | Mali         |  |
|        | Mauritius    |  |
|        | Mozambique   |  |
|        | Niger        |  |
|        | Reunion      |  |
|        | Senegal      |  |
|        | Sierra Leone |  |
|        | South Africa |  |
|        | Sudan        |  |
|        | Uganda       |  |
|        | Zimbabwe     |  |