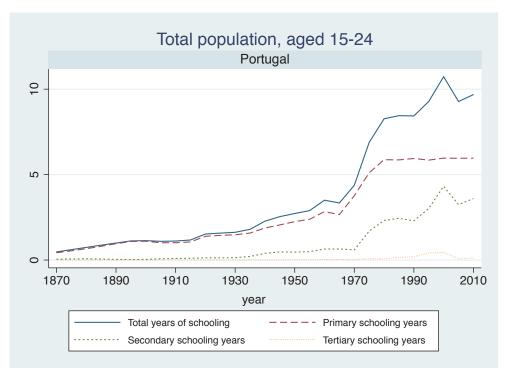

## **Education Attainment for Population Aged 15-24, 1870-2010 List of countries by region**

| Region               | Country           |
|----------------------|-------------------|
| Advanced Economies   | Australia         |
|                      | Austria           |
|                      | Belgium           |
|                      | Canada            |
|                      | Denmark           |
|                      | Finland           |
|                      | France            |
|                      | Germany           |
|                      | Greece            |
|                      | Ireland           |
|                      | Italy             |
|                      | Japan             |
|                      | Luxembourg        |
|                      | Netherlands       |
|                      | New Zealand       |
|                      | Norway            |
|                      | Portugal          |
|                      | Spain             |
|                      | Sweden            |
|                      | Switzerland       |
|                      | Turkey            |
|                      | United Kingdom    |
|                      | USA               |
| Asia and the Pacific | Cambodia          |
|                      | China             |
|                      | Fiji              |
|                      | Hong Kong, China  |
|                      | India             |
|                      | Indonesia         |
|                      | Malaysia          |
|                      | Myanmar           |
|                      | Philippines       |
|                      | Republic of Korea |
|                      | Sri Lanka         |
|                      | Taiwan            |
|                      |                   |