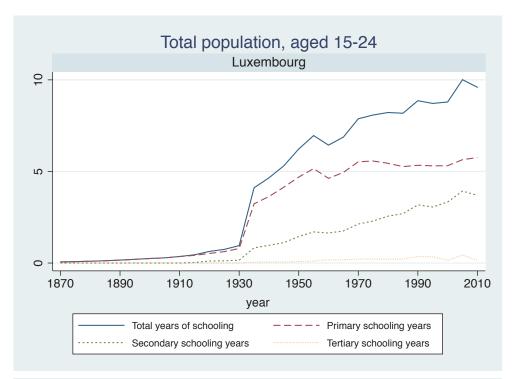

## **Education Attainment for Population Aged 15-24, 1870-2010 List of countries by region**

| Region               | Country           |
|----------------------|-------------------|
| Advanced Economies   | Australia         |
|                      | Austria           |
|                      | Belgium           |
|                      | Canada            |
|                      | Denmark           |
|                      | Finland           |
|                      | France            |
|                      | Germany           |
|                      | Greece            |
|                      | Ireland           |
|                      | Italy             |
|                      | Japan             |
|                      | Luxembourg        |
|                      | Netherlands       |
|                      | New Zealand       |
|                      | Norway            |
|                      | Portugal          |
|                      | Spain             |
|                      | Sweden            |
|                      | Switzerland       |
|                      | Turkey            |
|                      | United Kingdom    |
|                      | USA               |
| Asia and the Pacific | Cambodia          |
|                      | China             |
|                      | Fiji              |
|                      | Hong Kong, China  |
|                      | India             |
|                      | Indonesia         |
|                      | Malaysia          |
|                      | Myanmar           |
|                      | Philippines       |
|                      | Republic of Korea |
|                      | Sri Lanka         |
|                      | Taiwan            |
|                      |                   |