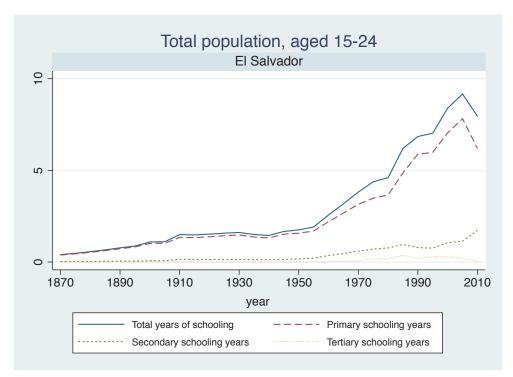

|--------|--------------|--|
|        | Cameroon     |  |
|        | Cote dIvoire |  |
|        | Ghana        |  |
|        | Kenya        |  |
|        | Malawi       |  |
|        | Mali         |  |
|        | Mauritius    |  |
|        | Mozambique   |  |
|        | Niger        |  |
|        | Reunion      |  |
|        | Senegal      |  |
|        | Sierra Leone |  |
|        | South Africa |  |
|        | Sudan        |  |
|        | Uganda       |  |
|        | Zimbabwe     |  |