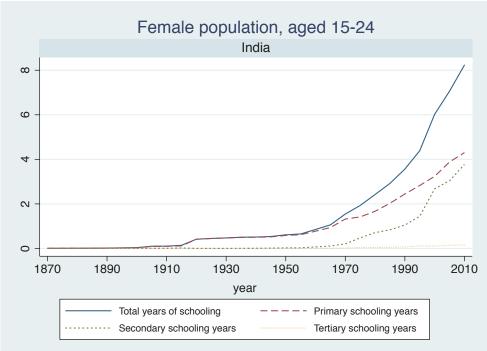

## **Education Attainment for Population Aged 15-24, 1870-2010 List of countries by region**

| Region               | Country           |
|----------------------|-------------------|
| Advanced Economies   | Australia         |
|                      | Austria           |
|                      | Belgium           |
|                      | Canada            |
|                      | Denmark           |
|                      | Finland           |
|                      | France            |
|                      | Germany           |
|                      | Greece            |
|                      | Ireland           |
|                      | Italy             |
|                      | Japan             |
|                      | Luxembourg        |
|                      | Netherlands       |
|                      | New Zealand       |
|                      | Norway            |
|                      | Portugal          |
|                      | Spain             |
|                      | Sweden            |
|                      | Switzerland       |
|                      | Turkey            |
|                      | United Kingdom    |
|                      | USA               |
| Asia and the Pacific | Cambodia          |
|                      | China             |
|                      | Fiji              |
|                      | Hong Kong, China  |
|                      | India             |
|                      | Indonesia         |
|                      | Malaysia          |
|                      | Myanmar           |
|                      | Philippines       |
|                      | Republic of Korea |
|                      | Sri Lanka         |
|                      | Taiwan            |
|                      |                   |