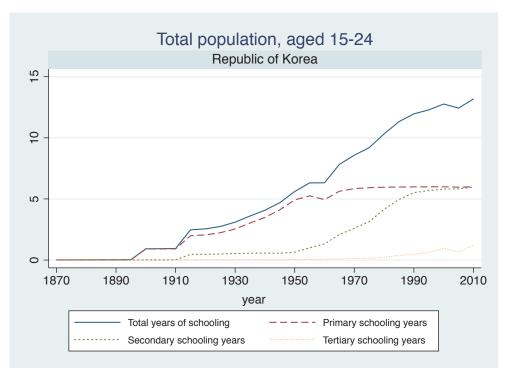

## **Education Attainment for Population Aged 15-24, 1870-2010 List of countries by region**

| Region               | Country           |
|----------------------|-------------------|
| Advanced Economies   | Australia         |
|                      | Austria           |
|                      | Belgium           |
|                      | Canada            |
|                      | Denmark           |
|                      | Finland           |
|                      | France            |
|                      | Germany           |
|                      | Greece            |
|                      | Ireland           |
|                      | Italy             |
|                      | Japan             |
|                      | Luxembourg        |
|                      | Netherlands       |
|                      | New Zealand       |
|                      | Norway            |
|                      | Portugal          |
|                      | Spain             |
|                      | Sweden            |
|                      | Switzerland       |
|                      | Turkey            |
|                      | United Kingdom    |
|                      | USA               |
| Asia and the Pacific | Cambodia          |
|                      | China             |
|                      | Fiji              |
|                      | Hong Kong, China  |
|                      | India             |
|                      | Indonesia         |
|                      | Malaysia          |
|                      | Myanmar           |
|                      | Philippines       |
|                      | Republic of Korea |
|                      | Sri Lanka         |
|                      | Taiwan            |
|                      |                   |