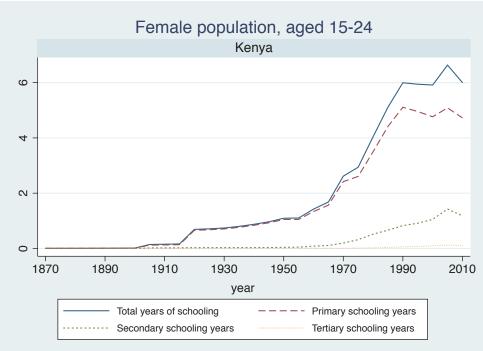

| Region | Country      |  |
|--------|--------------|--|
|        | Cameroon     |  |
|        | Cote dIvoire |  |
|        | Ghana        |  |
|        | Kenya        |  |
|        | Malawi       |  |
|        | Mali         |  |
|        | Mauritius    |  |
|        | Mozambique   |  |
|        | Niger        |  |
|        | Reunion      |  |
|        | Senegal      |  |
|        | Sierra Leone |  |
|        | South Africa |  |
|        | Sudan        |  |
|        | Uganda       |  |
|        | Zimbabwe     |  |