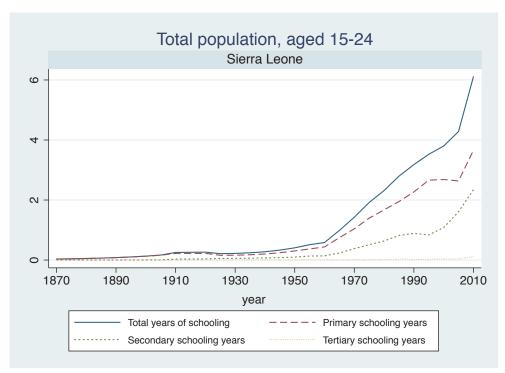

| Region | Country      |  |
|--------|--------------|--|
|        | Cameroon     |  |
|        | Cote dIvoire |  |
|        | Ghana        |  |
|        | Kenya        |  |
|        | Malawi       |  |
|        | Mali         |  |
|        | Mauritius    |  |
|        | Mozambique   |  |
|        | Niger        |  |
|        | Reunion      |  |
|        | Senegal      |  |
|        | Sierra Leone |  |
|        | South Africa |  |
|        | Sudan        |  |
|        | Uganda       |  |
|        | Zimbabwe     |  |