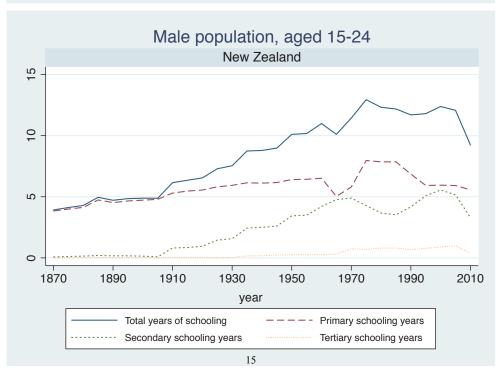

## **Education Attainment for Population Aged 15-24, 1870-2010 List of countries by region**

| Region               | Country           |
|----------------------|-------------------|
| Advanced Economies   | Australia         |
|                      | Austria           |
|                      | Belgium           |
|                      | Canada            |
|                      | Denmark           |
|                      | Finland           |
|                      | France            |
|                      | Germany           |
|                      | Greece            |
|                      | Ireland           |
|                      | Italy             |
|                      | Japan             |
|                      | Luxembourg        |
|                      | Netherlands       |
|                      | New Zealand       |
|                      | Norway            |
|                      | Portugal          |
|                      | Spain             |
|                      | Sweden            |
|                      | Switzerland       |
|                      | Turkey            |
|                      | United Kingdom    |
|                      | USA               |
| Asia and the Pacific | Cambodia          |
|                      | China             |
|                      | Fiji              |
|                      | Hong Kong, China  |
|                      | India             |
|                      | Indonesia         |
|                      | Malaysia          |
|                      | Myanmar           |
|                      | Philippines       |
|                      | Republic of Korea |
|                      | Sri Lanka         |
|                      | Taiwan            |
|                      |                   |