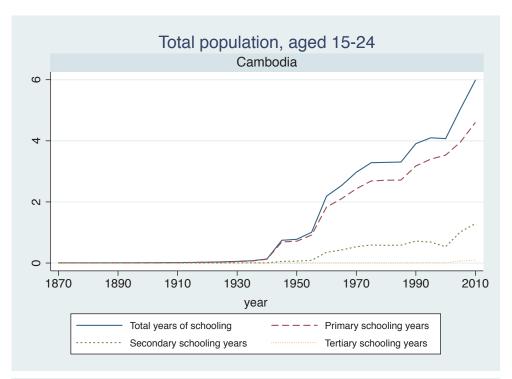

Syria               |
|                                 | Tunisia             |
| Sub-Saharan Africa              | Benin               |

| Region | Country      |  |
|--------|--------------|--|
|        | Cameroon     |  |
|        | Cote dIvoire |  |
|        | Ghana        |  |
|        | Kenya        |  |
|        | Malawi       |  |
|        | Mali         |  |
|        | Mauritius    |  |
|        | Mozambique   |  |
|        | Niger        |  |
|        | Reunion      |  |
|        | Senegal      |  |
|        | Sierra Leone |  |
|        | South Africa |  |
|        | Sudan        |  |
|        | Uganda       |  |
|        | Zimbabwe     |  |