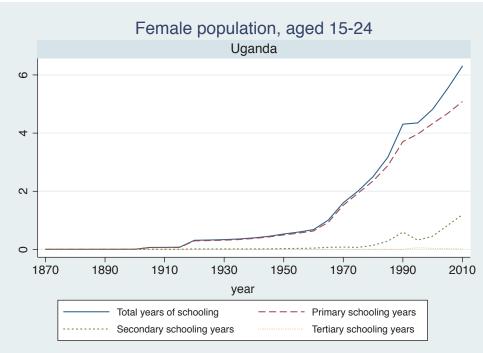

| Region | Country      |  |
|--------|--------------|--|
|        | Cameroon     |  |
|        | Cote dIvoire |  |
|        | Ghana        |  |
|        | Kenya        |  |
|        | Malawi       |  |
|        | Mali         |  |
|        | Mauritius    |  |
|        | Mozambique   |  |
|        | Niger        |  |
|        | Reunion      |  |
|        | Senegal      |  |
|        | Sierra Leone |  |
|        | South Africa |  |
|        | Sudan        |  |
|        | Uganda       |  |
|        | Zimbabwe     |  |