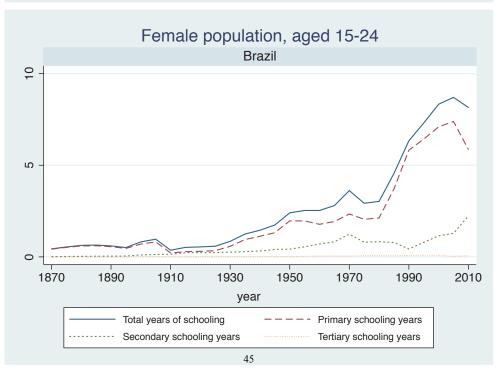

|

| Region | Country      |  |
|--------|--------------|--|
|        | Cameroon     |  |
|        | Cote dIvoire |  |
|        | Ghana        |  |
|        | Kenya        |  |
|        | Malawi       |  |
|        | Mali         |  |
|        | Mauritius    |  |
|        | Mozambique   |  |
|        | Niger        |  |
|        | Reunion      |  |
|        | Senegal      |  |
|        | Sierra Leone |  |
|        | South Africa |  |
|        | Sudan        |  |
|        | Uganda       |  |
|        | Zimbabwe     |  |