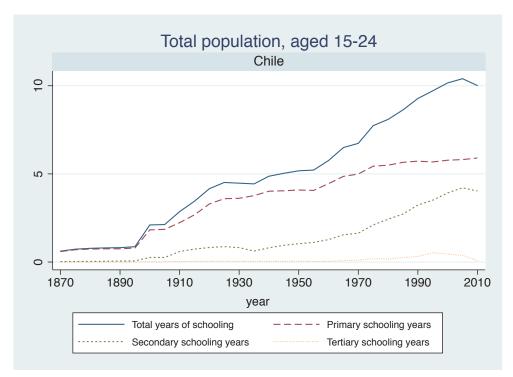

|

| Region | Country      |  |
|--------|--------------|--|
|        | Cameroon     |  |
|        | Cote dIvoire |  |
|        | Ghana        |  |
|        | Kenya        |  |
|        | Malawi       |  |
|        | Mali         |  |
|        | Mauritius    |  |
|        | Mozambique   |  |
|        | Niger        |  |
|        | Reunion      |  |
|        | Senegal      |  |
|        | Sierra Leone |  |
|        | South Africa |  |
|        | Sudan        |  |
|        | Uganda       |  |
|        | Zimbabwe     |  |