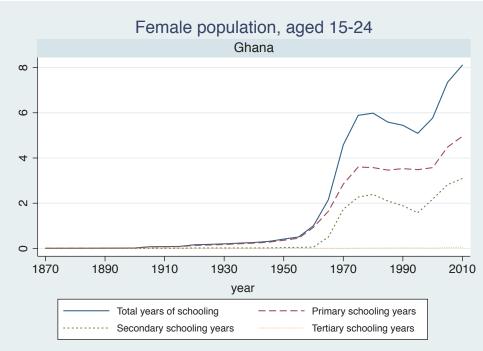

| Region | Country      |  |
|--------|--------------|--|
|        | Cameroon     |  |
|        | Cote dIvoire |  |
|        | Ghana        |  |
|        | Kenya        |  |
|        | Malawi       |  |
|        | Mali         |  |
|        | Mauritius    |  |
|        | Mozambique   |  |
|        | Niger        |  |
|        | Reunion      |  |
|        | Senegal      |  |
|        | Sierra Leone |  |
|        | South Africa |  |
|        | Sudan        |  |
|        | Uganda       |  |
|        | Zimbabwe     |  |