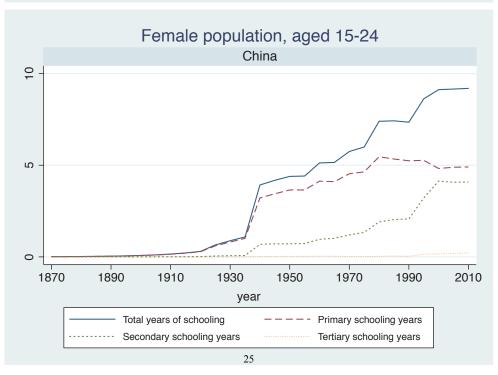

|
|                                 | Tunisia             |
| Sub-Saharan Africa              | Benin               |

| Region | Country      |  |
|--------|--------------|--|
|        | Cameroon     |  |
|        | Cote dIvoire |  |
|        | Ghana        |  |
|        | Kenya        |  |
|        | Malawi       |  |
|        | Mali         |  |
|        | Mauritius    |  |
|        | Mozambique   |  |
|        | Niger        |  |
|        | Reunion      |  |
|        | Senegal      |  |
|        | Sierra Leone |  |
|        | South Africa |  |
|        | Sudan        |  |
|        | Uganda       |  |
|        | Zimbabwe     |  |