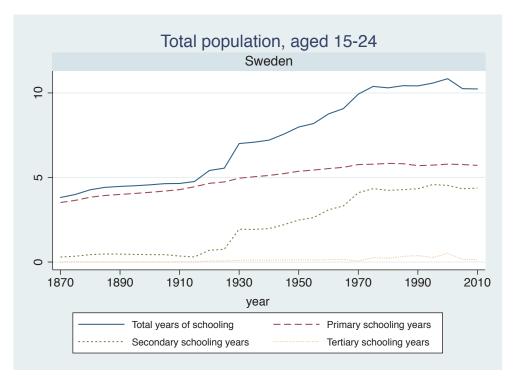

| Syria               |
|                                 | Tunisia             |
| Sub-Saharan Africa              | Benin               |

| Region | Country      |  |
|--------|--------------|--|
|        | Cameroon     |  |
|        | Cote dIvoire |  |
|        | Ghana        |  |
|        | Kenya        |  |
|        | Malawi       |  |
|        | Mali         |  |
|        | Mauritius    |  |
|        | Mozambique   |  |
|        | Niger        |  |
|        | Reunion      |  |
|        | Senegal      |  |
|        | Sierra Leone |  |
|        | South Africa |  |
|        | Sudan        |  |
|        | Uganda       |  |
|        | Zimbabwe     |  |