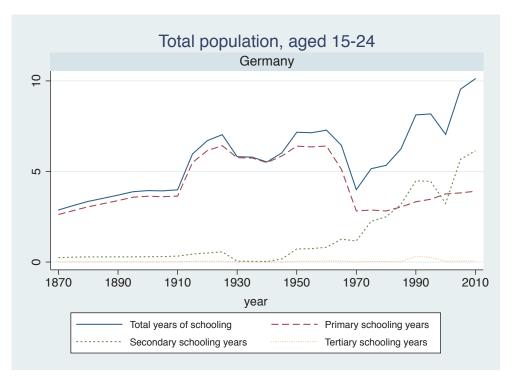

## **Education Attainment for Population Aged 15-24, 1870-2010 List of countries by region**

| Region               | Country           |
|----------------------|-------------------|
| Advanced Economies   | Australia         |
|                      | Austria           |
|                      | Belgium           |
|                      | Canada            |
|                      | Denmark           |
|                      | Finland           |
|                      | France            |
|                      | Germany           |
|                      | Greece            |
|                      | Ireland           |
|                      | Italy             |
|                      | Japan             |
|                      | Luxembourg        |
|                      | Netherlands       |
|                      | New Zealand       |
|                      | Norway            |
|                      | Portugal          |
|                      | Spain             |
|                      | Sweden            |
|                      | Switzerland       |
|                      | Turkey            |
|                      | United Kingdom    |
|                      | USA               |
| Asia and the Pacific | Cambodia          |
|                      | China             |
|                      | Fiji              |
|                      | Hong Kong, China  |
|                      | India             |
|                      | Indonesia         |
|                      | Malaysia          |
|                      | Myanmar           |
|                      | Philippines       |
|                      | Republic of Korea |
|                      | Sri Lanka         |
|                      | Taiwan            |
|                      |                   |