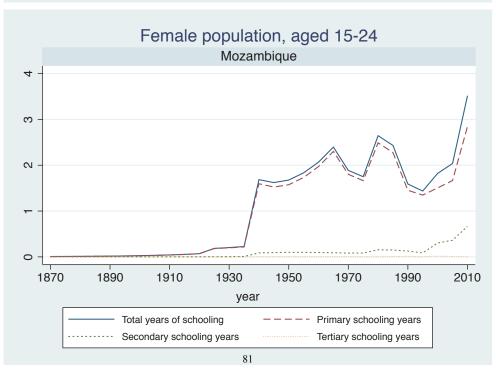

| Region | Country      |  |
|--------|--------------|--|
|        | Cameroon     |  |
|        | Cote dIvoire |  |
|        | Ghana        |  |
|        | Kenya        |  |
|        | Malawi       |  |
|        | Mali         |  |
|        | Mauritius    |  |
|        | Mozambique   |  |
|        | Niger        |  |
|        | Reunion      |  |
|        | Senegal      |  |
|        | Sierra Leone |  |
|        | South Africa |  |
|        | Sudan        |  |
|        | Uganda       |  |
|        | Zimbabwe     |  |