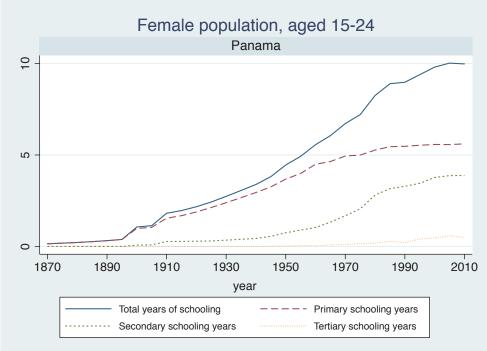

roon     |  |
|        | Cote dIvoire |  |
|        | Ghana        |  |
|        | Kenya        |  |
|        | Malawi       |  |
|        | Mali         |  |
|        | Mauritius    |  |
|        | Mozambique   |  |
|        | Niger        |  |
|        | Reunion      |  |
|        | Senegal      |  |
|        | Sierra Leone |  |
|        | South Africa |  |
|        | Sudan        |  |
|        | Uganda       |  |
|        | Zimbabwe     |  |