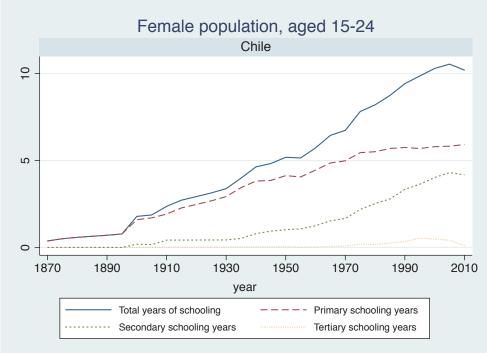

|

| Region | Country      |  |
|--------|--------------|--|
|        | Cameroon     |  |
|        | Cote dIvoire |  |
|        | Ghana        |  |
|        | Kenya        |  |
|        | Malawi       |  |
|        | Mali         |  |
|        | Mauritius    |  |
|        | Mozambique   |  |
|        | Niger        |  |
|        | Reunion      |  |
|        | Senegal      |  |
|        | Sierra Leone |  |
|        | South Africa |  |
|        | Sudan        |  |
|        | Uganda       |  |
|        | Zimbabwe     |  |