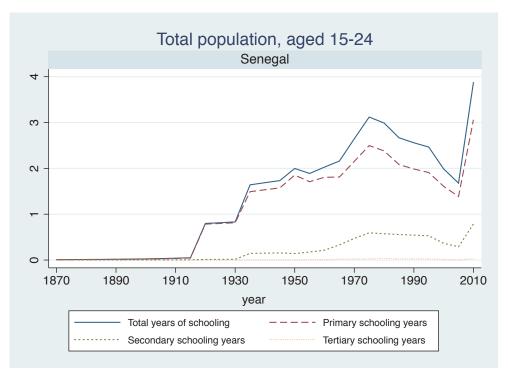

| Region | Country      |  |
|--------|--------------|--|
|        | Cameroon     |  |
|        | Cote dIvoire |  |
|        | Ghana        |  |
|        | Kenya        |  |
|        | Malawi       |  |
|        | Mali         |  |
|        | Mauritius    |  |
|        | Mozambique   |  |
|        | Niger        |  |
|        | Reunion      |  |
|        | Senegal      |  |
|        | Sierra Leone |  |
|        | South Africa |  |
|        | Sudan        |  |
|        | Uganda       |  |
|        | Zimbabwe     |  |