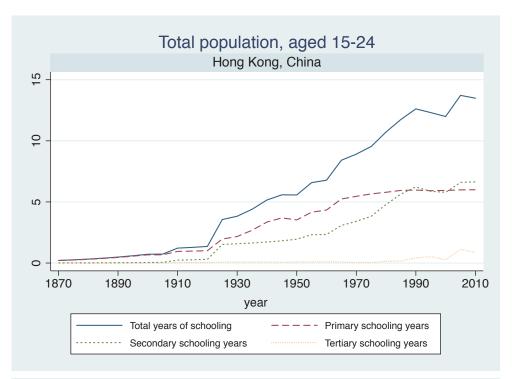

## **Education Attainment for Population Aged 15-24, 1870-2010 List of countries by region**

| Region               | Country           |
|----------------------|-------------------|
| Advanced Economies   | Australia         |
|                      | Austria           |
|                      | Belgium           |
|                      | Canada            |
|                      | Denmark           |
|                      | Finland           |
|                      | France            |
|                      | Germany           |
|                      | Greece            |
|                      | Ireland           |
|                      | Italy             |
|                      | Japan             |
|                      | Luxembourg        |
|                      | Netherlands       |
|                      | New Zealand       |
|                      | Norway            |
|                      | Portugal          |
|                      | Spain             |
|                      | Sweden            |
|                      | Switzerland       |
|                      | Turkey            |
|                      | United Kingdom    |
|                      | USA               |
| Asia and the Pacific | Cambodia          |
|                      | China             |
|                      | Fiji              |
|                      | Hong Kong, China  |
|                      | India             |
|                      | Indonesia         |
|                      | Malaysia          |
|                      | Myanmar           |
|                      | Philippines       |
|                      | Republic of Korea |
|                      | Sri Lanka         |
|                      | Taiwan            |
|                      |                   |