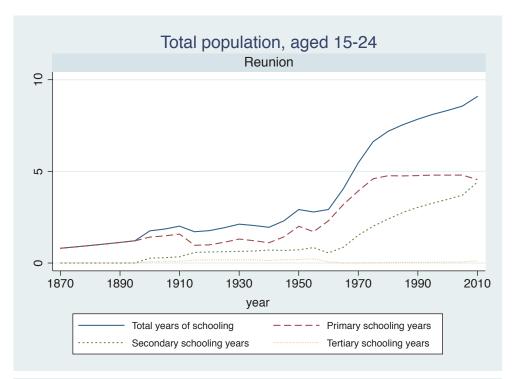

| Region | Country      |  |
|--------|--------------|--|
|        | Cameroon     |  |
|        | Cote dIvoire |  |
|        | Ghana        |  |
|        | Kenya        |  |
|        | Malawi       |  |
|        | Mali         |  |
|        | Mauritius    |  |
|        | Mozambique   |  |
|        | Niger        |  |
|        | Reunion      |  |
|        | Senegal      |  |
|        | Sierra Leone |  |
|        | South Africa |  |
|        | Sudan        |  |
|        | Uganda       |  |
|        | Zimbabwe     |  |