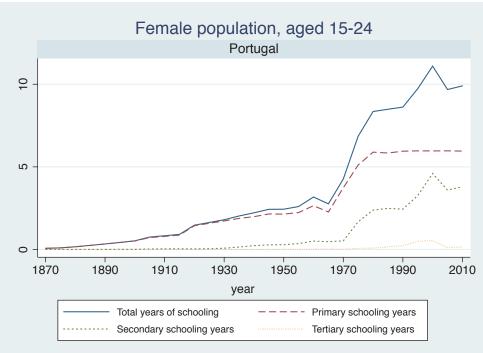

|
|                                 | Syria               |
|                                 | Tunisia             |
| Sub-Saharan Africa              | Benin               |

| Region | Country      |  |
|--------|--------------|--|
|        | Cameroon     |  |
|        | Cote dIvoire |  |
|        | Ghana        |  |
|        | Kenya        |  |
|        | Malawi       |  |
|        | Mali         |  |
|        | Mauritius    |  |
|        | Mozambique   |  |
|        | Niger        |  |
|        | Reunion      |  |
|        | Senegal      |  |
|        | Sierra Leone |  |
|        | South Africa |  |
|        | Sudan        |  |
|        | Uganda       |  |
|        | Zimbabwe     |  |