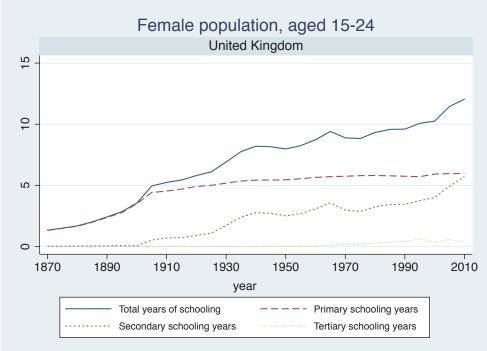

| Syria               |
|                                 | Tunisia             |
| Sub-Saharan Africa              | Benin               |

| Region | Country      |  |
|--------|--------------|--|
|        | Cameroon     |  |
|        | Cote dIvoire |  |
|        | Ghana        |  |
|        | Kenya        |  |
|        | Malawi       |  |
|        | Mali         |  |
|        | Mauritius    |  |
|        | Mozambique   |  |
|        | Niger        |  |
|        | Reunion      |  |
|        | Senegal      |  |
|        | Sierra Leone |  |
|        | South Africa |  |
|        | Sudan        |  |
|        | Uganda       |  |
|        | Zimbabwe     |  |