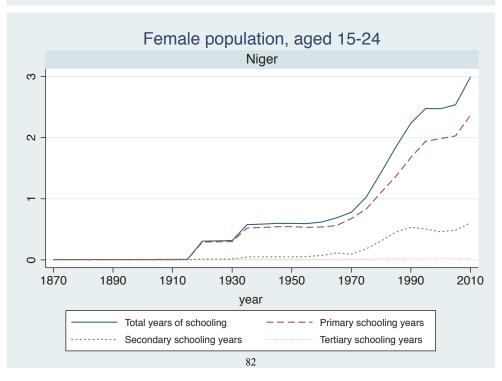

| Region | Country      |  |
|--------|--------------|--|
|        | Cameroon     |  |
|        | Cote dIvoire |  |
|        | Ghana        |  |
|        | Kenya        |  |
|        | Malawi       |  |
|        | Mali         |  |
|        | Mauritius    |  |
|        | Mozambique   |  |
|        | Niger        |  |
|        | Reunion      |  |
|        | Senegal      |  |
|        | Sierra Leone |  |
|        | South Africa |  |
|        | Sudan        |  |
|        | Uganda       |  |
|        | Zimbabwe     |  |