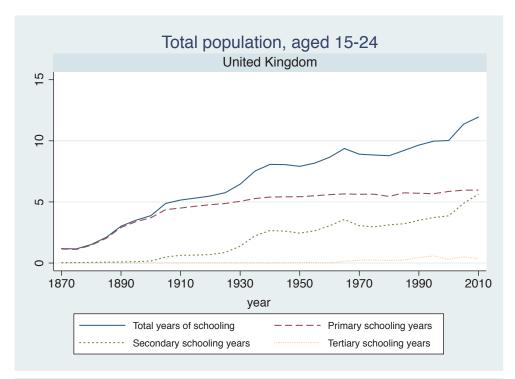

| Syria               |
|                                 | Tunisia             |
| Sub-Saharan Africa              | Benin               |

| Region | Country      |  |
|--------|--------------|--|
|        | Cameroon     |  |
|        | Cote dIvoire |  |
|        | Ghana        |  |
|        | Kenya        |  |
|        | Malawi       |  |
|        | Mali         |  |
|        | Mauritius    |  |
|        | Mozambique   |  |
|        | Niger        |  |
|        | Reunion      |  |
|        | Senegal      |  |
|        | Sierra Leone |  |
|        | South Africa |  |
|        | Sudan        |  |
|        | Uganda       |  |
|        | Zimbabwe     |  |