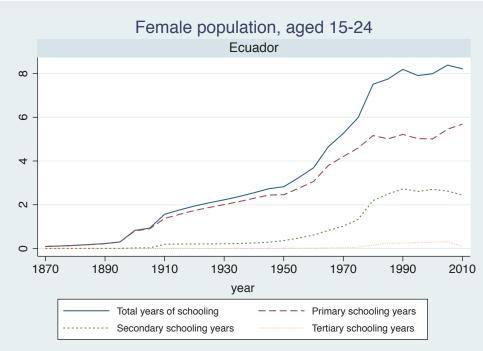

|
|--------|--------------|--|
|        | Cameroon     |  |
|        | Cote dIvoire |  |
|        | Ghana        |  |
|        | Kenya        |  |
|        | Malawi       |  |
|        | Mali         |  |
|        | Mauritius    |  |
|        | Mozambique   |  |
|        | Niger        |  |
|        | Reunion      |  |
|        | Senegal      |  |
|        | Sierra Leone |  |
|        | South Africa |  |
|        | Sudan        |  |
|        | Uganda       |  |
|        | Zimbabwe     |  |