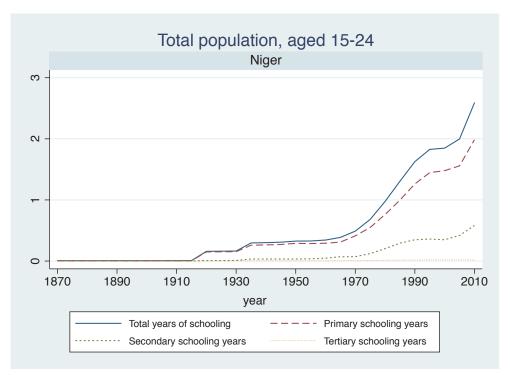

| Region | Country      |  |
|--------|--------------|--|
|        | Cameroon     |  |
|        | Cote dIvoire |  |
|        | Ghana        |  |
|        | Kenya        |  |
|        | Malawi       |  |
|        | Mali         |  |
|        | Mauritius    |  |
|        | Mozambique   |  |
|        | Niger        |  |
|        | Reunion      |  |
|        | Senegal      |  |
|        | Sierra Leone |  |
|        | South Africa |  |
|        | Sudan        |  |
|        | Uganda       |  |
|        | Zimbabwe     |  |