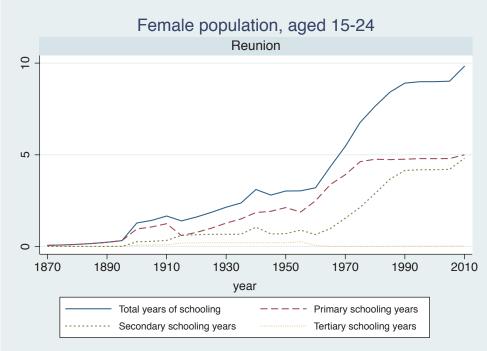

| Region | Country      |  |
|--------|--------------|--|
|        | Cameroon     |  |
|        | Cote dIvoire |  |
|        | Ghana        |  |
|        | Kenya        |  |
|        | Malawi       |  |
|        | Mali         |  |
|        | Mauritius    |  |
|        | Mozambique   |  |
|        | Niger        |  |
|        | Reunion      |  |
|        | Senegal      |  |
|        | Sierra Leone |  |
|        | South Africa |  |
|        | Sudan        |  |
|        | Uganda       |  |
|        | Zimbabwe     |  |