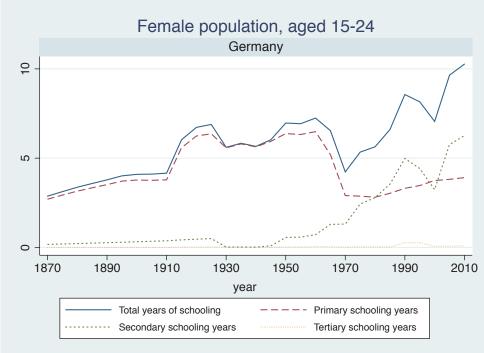

## **Education Attainment for Population Aged 15-24, 1870-2010 List of countries by region**

| Region               | Country           |
|----------------------|-------------------|
| Advanced Economies   | Australia         |
|                      | Austria           |
|                      | Belgium           |
|                      | Canada            |
|                      | Denmark           |
|                      | Finland           |
|                      | France            |
|                      | Germany           |
|                      | Greece            |
|                      | Ireland           |
|                      | Italy             |
|                      | Japan             |
|                      | Luxembourg        |
|                      | Netherlands       |
|                      | New Zealand       |
|                      | Norway            |
|                      | Portugal          |
|                      | Spain             |
|                      | Sweden            |
|                      | Switzerland       |
|                      | Turkey            |
|                      | United Kingdom    |
|                      | USA               |
| Asia and the Pacific | Cambodia          |
|                      | China             |
|                      | Fiji              |
|                      | Hong Kong, China  |
|                      | India             |
|                      | Indonesia         |
|                      | Malaysia          |
|                      | Myanmar           |
|                      | Philippines       |
|                      | Republic of Korea |
|                      | Sri Lanka         |
|                      | Taiwan            |
|                      |                   |