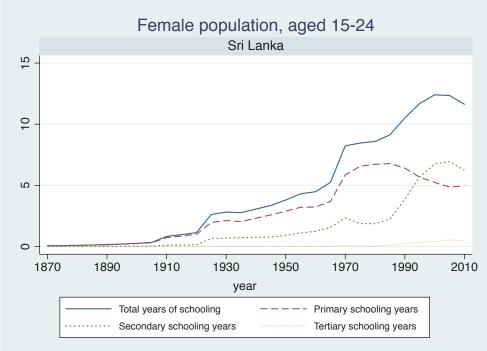

## **Education Attainment for Population Aged 15-24, 1870-2010 List of countries by region**

| Region               | Country           |
|----------------------|-------------------|
| Advanced Economies   | Australia         |
|                      | Austria           |
|                      | Belgium           |
|                      | Canada            |
|                      | Denmark           |
|                      | Finland           |
|                      | France            |
|                      | Germany           |
|                      | Greece            |
|                      | Ireland           |
|                      | Italy             |
|                      | Japan             |
|                      | Luxembourg        |
|                      | Netherlands       |
|                      | New Zealand       |
|                      | Norway            |
|                      | Portugal          |
|                      | Spain             |
|                      | Sweden            |
|                      | Switzerland       |
|                      | Turkey            |
|                      | United Kingdom    |
|                      | USA               |
| Asia and the Pacific | Cambodia          |
|                      | China             |
|                      | Fiji              |
|                      | Hong Kong, China  |
|                      | India             |
|                      | Indonesia         |
|                      | Malaysia          |
|                      | Myanmar           |
|                      | Philippines       |
|                      | Republic of Korea |
|                      | Sri Lanka         |
|                      | Taiwan            |
|                      |                   |