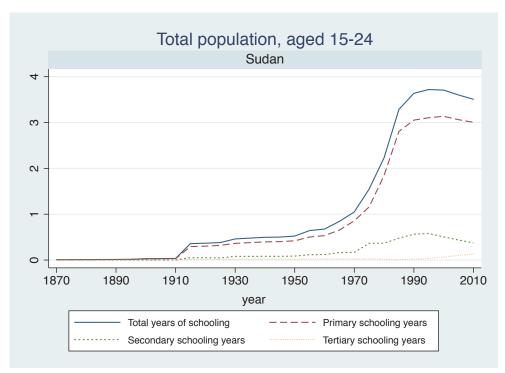

| Mauritius    |  |
|        | Mozambique   |  |
|        | Niger        |  |
|        | Reunion      |  |
|        | Senegal      |  |
|        | Sierra Leone |  |
|        | South Africa |  |
|        | Sudan        |  |
|        | Uganda       |  |
|        | Zimbabwe     |  |