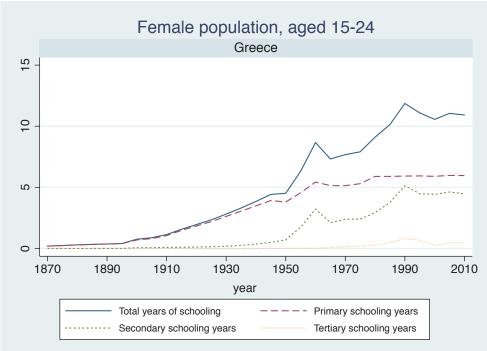

## **Education Attainment for Population Aged 15-24, 1870-2010 List of countries by region**

| Region               | Country           |
|----------------------|-------------------|
| Advanced Economies   | Australia         |
|                      | Austria           |
|                      | Belgium           |
|                      | Canada            |
|                      | Denmark           |
|                      | Finland           |
|                      | France            |
|                      | Germany           |
|                      | Greece            |
|                      | Ireland           |
|                      | Italy             |
|                      | Japan             |
|                      | Luxembourg        |
|                      | Netherlands       |
|                      | New Zealand       |
|                      | Norway            |
|                      | Portugal          |
|                      | Spain             |
|                      | Sweden            |
|                      | Switzerland       |
|                      | Turkey            |
|                      | United Kingdom    |
|                      | USA               |
| Asia and the Pacific | Cambodia          |
|                      | China             |
|                      | Fiji              |
|                      | Hong Kong, China  |
|                      | India             |
|                      | Indonesia         |
|                      | Malaysia          |
|                      | Myanmar           |
|                      | Philippines       |
|                      | Republic of Korea |
|                      | Sri Lanka         |
|                      | Taiwan            |
|                      |                   |