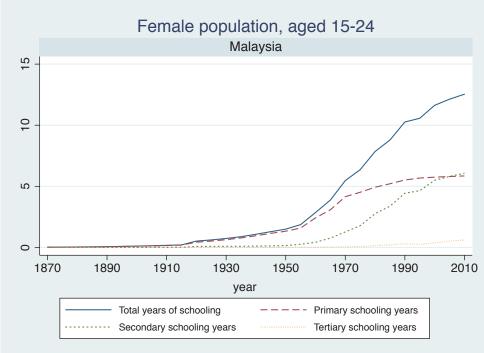

## **Education Attainment for Population Aged 15-24, 1870-2010 List of countries by region**

| Region               | Country           |
|----------------------|-------------------|
| Advanced Economies   | Australia         |
|                      | Austria           |
|                      | Belgium           |
|                      | Canada            |
|                      | Denmark           |
|                      | Finland           |
|                      | France            |
|                      | Germany           |
|                      | Greece            |
|                      | Ireland           |
|                      | Italy             |
|                      | Japan             |
|                      | Luxembourg        |
|                      | Netherlands       |
|                      | New Zealand       |
|                      | Norway            |
|                      | Portugal          |
|                      | Spain             |
|                      | Sweden            |
|                      | Switzerland       |
|                      | Turkey            |
|                      | United Kingdom    |
|                      | USA               |
| Asia and the Pacific | Cambodia          |
|                      | China             |
|                      | Fiji              |
|                      | Hong Kong, China  |
|                      | India             |
|                      | Indonesia         |
|                      | Malaysia          |
|                      | Myanmar           |
|                      | Philippines       |
|                      | Republic of Korea |
|                      | Sri Lanka         |
|                      | Taiwan            |
|                      |                   |