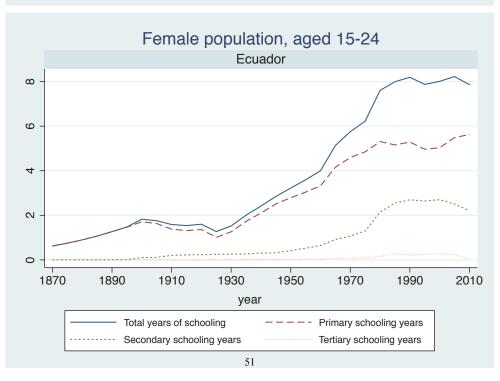

|
|--------|--------------|--|
|        | Cameroon     |  |
|        | Cote dIvoire |  |
|        | Ghana        |  |
|        | Kenya        |  |
|        | Malawi       |  |
|        | Mali         |  |
|        | Mauritius    |  |
|        | Mozambique   |  |
|        | Niger        |  |
|        | Reunion      |  |
|        | Senegal      |  |
|        | Sierra Leone |  |
|        | South Africa |  |
|        | Sudan        |  |
|        | Uganda       |  |
|        | Zimbabwe     |  |