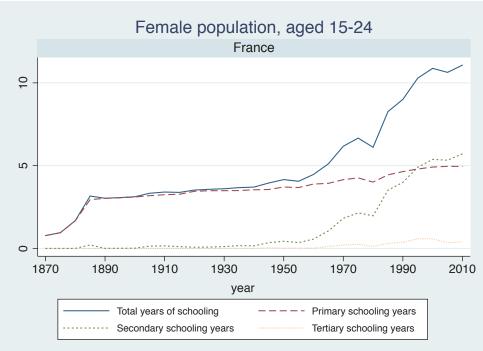

|
|                                 | Morocco             |
|                                 | Syria               |
|                                 | Tunisia             |
| Sub-Saharan Africa              | Benin               |

| Region | Country      |  |
|--------|--------------|--|
|        | Cameroon     |  |
|        | Cote dIvoire |  |
|        | Ghana        |  |
|        | Kenya        |  |
|        | Malawi       |  |
|        | Mali         |  |
|        | Mauritius    |  |
|        | Mozambique   |  |
|        | Niger        |  |
|        | Reunion      |  |
|        | Senegal      |  |
|        | Sierra Leone |  |
|        | South Africa |  |
|        | Sudan        |  |
|        | Uganda       |  |
|        | Zimbabwe     |  |