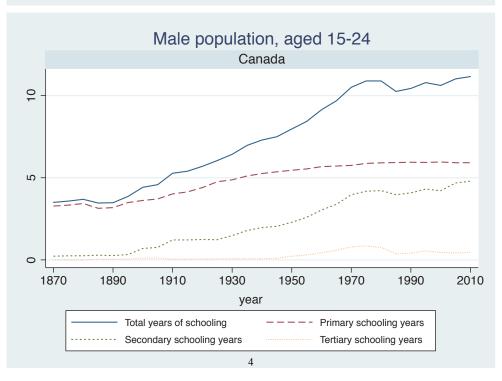

Malta               |
|                                 | Morocco             |
|                                 | Syria               |
|                                 | Tunisia             |
| Sub-Saharan Africa              | Benin               |

| Region | Country      |  |
|--------|--------------|--|
|        | Cameroon     |  |
|        | Cote dIvoire |  |
|        | Ghana        |  |
|        | Kenya        |  |
|        | Malawi       |  |
|        | Mali         |  |
|        | Mauritius    |  |
|        | Mozambique   |  |
|        | Niger        |  |
|        | Reunion      |  |
|        | Senegal      |  |
|        | Sierra Leone |  |
|        | South Africa |  |
|        | Sudan        |  |
|        | Uganda       |  |
|        | Zimbabwe     |  |