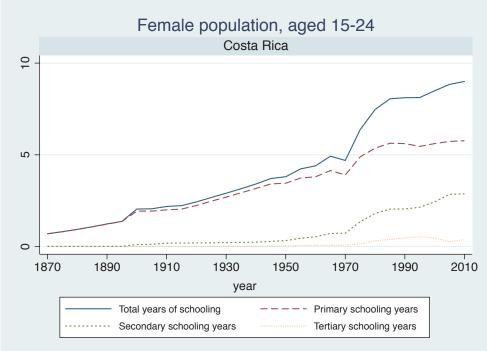

n | Country      |  |
|--------|--------------|--|
|        | Cameroon     |  |
|        | Cote dIvoire |  |
|        | Ghana        |  |
|        | Kenya        |  |
|        | Malawi       |  |
|        | Mali         |  |
|        | Mauritius    |  |
|        | Mozambique   |  |
|        | Niger        |  |
|        | Reunion      |  |
|        | Senegal      |  |
|        | Sierra Leone |  |
|        | South Africa |  |
|        | Sudan        |  |
|        | Uganda       |  |
|        | Zimbabwe     |  |