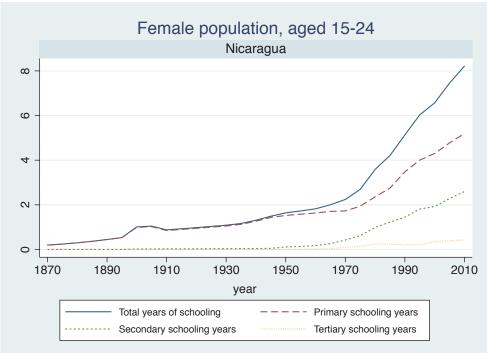

| Cameroon     |  |
|        | Cote dIvoire |  |
|        | Ghana        |  |
|        | Kenya        |  |
|        | Malawi       |  |
|        | Mali         |  |
|        | Mauritius    |  |
|        | Mozambique   |  |
|        | Niger        |  |
|        | Reunion      |  |
|        | Senegal      |  |
|        | Sierra Leone |  |
|        | South Africa |  |
|        | Sudan        |  |
|        | Uganda       |  |
|        | Zimbabwe     |  |