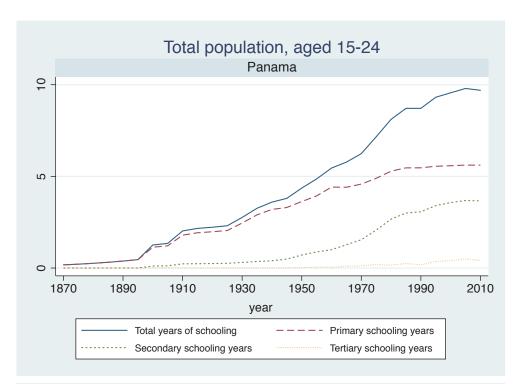

meroon     |  |
|        | Cote dIvoire |  |
|        | Ghana        |  |
|        | Kenya        |  |
|        | Malawi       |  |
|        | Mali         |  |
|        | Mauritius    |  |
|        | Mozambique   |  |
|        | Niger        |  |
|        | Reunion      |  |
|        | Senegal      |  |
|        | Sierra Leone |  |
|        | South Africa |  |
|        | Sudan        |  |
|        | Uganda       |  |
|        | Zimbabwe     |  |