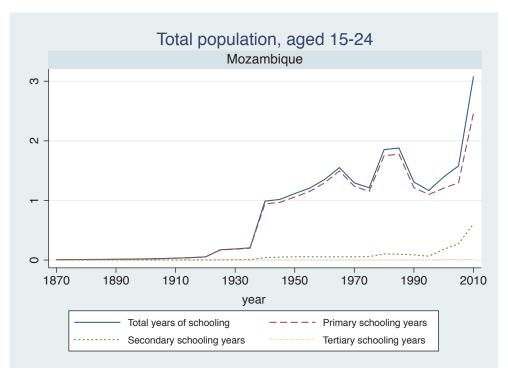

| Region | Country      |  |
|--------|--------------|--|
|        | Cameroon     |  |
|        | Cote dIvoire |  |
|        | Ghana        |  |
|        | Kenya        |  |
|        | Malawi       |  |
|        | Mali         |  |
|        | Mauritius    |  |
|        | Mozambique   |  |
|        | Niger        |  |
|        | Reunion      |  |
|        | Senegal      |  |
|        | Sierra Leone |  |
|        | South Africa |  |
|        | Sudan        |  |
|        | Uganda       |  |
|        | Zimbabwe     |  |