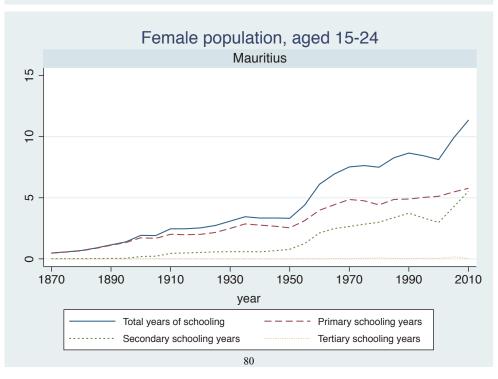

| Region | Country      |  |
|--------|--------------|--|
|        | Cameroon     |  |
|        | Cote dIvoire |  |
|        | Ghana        |  |
|        | Kenya        |  |
|        | Malawi       |  |
|        | Mali         |  |
|        | Mauritius    |  |
|        | Mozambique   |  |
|        | Niger        |  |
|        | Reunion      |  |
|        | Senegal      |  |
|        | Sierra Leone |  |
|        | South Africa |  |
|        | Sudan        |  |
|        | Uganda       |  |
|        | Zimbabwe     |  |