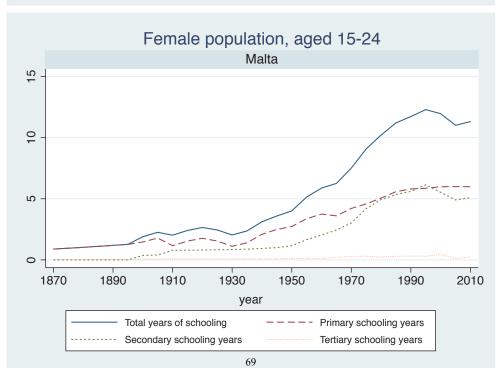

|  |
|        | Kenya        |  |
|        | Malawi       |  |
|        | Mali         |  |
|        | Mauritius    |  |
|        | Mozambique   |  |
|        | Niger        |  |
|        | Reunion      |  |
|        | Senegal      |  |
|        | Sierra Leone |  |
|        | South Africa |  |
|        | Sudan        |  |
|        | Uganda       |  |
|        | Zimbabwe     |  |