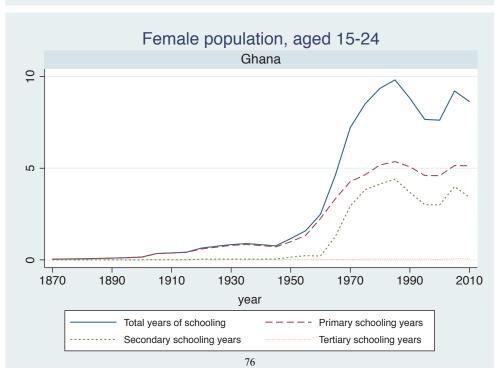

| Region | Country      |  |
|--------|--------------|--|
|        | Cameroon     |  |
|        | Cote dIvoire |  |
|        | Ghana        |  |
|        | Kenya        |  |
|        | Malawi       |  |
|        | Mali         |  |
|        | Mauritius    |  |
|        | Mozambique   |  |
|        | Niger        |  |
|        | Reunion      |  |
|        | Senegal      |  |
|        | Sierra Leone |  |
|        | South Africa |  |
|        | Sudan        |  |
|        | Uganda       |  |
|        | Zimbabwe     |  |