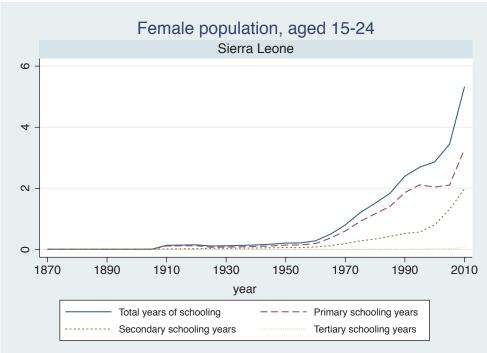

| Region | Country      |  |
|--------|--------------|--|
|        | Cameroon     |  |
|        | Cote dIvoire |  |
|        | Ghana        |  |
|        | Kenya        |  |
|        | Malawi       |  |
|        | Mali         |  |
|        | Mauritius    |  |
|        | Mozambique   |  |
|        | Niger        |  |
|        | Reunion      |  |
|        | Senegal      |  |
|        | Sierra Leone |  |
|        | South Africa |  |
|        | Sudan        |  |
|        | Uganda       |  |
|        | Zimbabwe     |  |