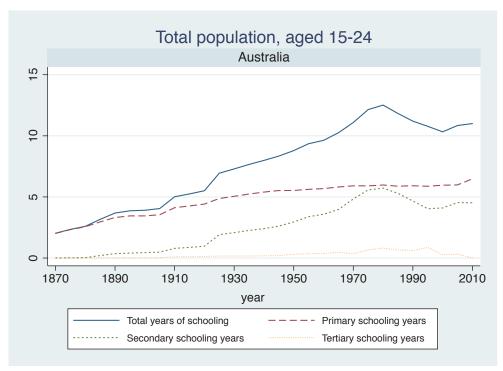

## **Education Attainment for Population Aged 15-24, 1870-2010 List of countries by region**

| Region               | Country           |
|----------------------|-------------------|
| Advanced Economies   | Australia         |
|                      | Austria           |
|                      | Belgium           |
|                      | Canada            |
|                      | Denmark           |
|                      | Finland           |
|                      | France            |
|                      | Germany           |
|                      | Greece            |
|                      | Ireland           |
|                      | Italy             |
|                      | Japan             |
|                      | Luxembourg        |
|                      | Netherlands       |
|                      | New Zealand       |
|                      | Norway            |
|                      | Portugal          |
|                      | Spain             |
|                      | Sweden            |
|                      | Switzerland       |
|                      | Turkey            |
|                      | United Kingdom    |
|                      | USA               |
| Asia and the Pacific | Cambodia          |
|                      | China             |
|                      | Fiji              |
|                      | Hong Kong, China  |
|                      | India             |
|                      | Indonesia         |
|                      | Malaysia          |
|                      | Myanmar           |
|                      | Philippines       |
|                      | Republic of Korea |
|                      | Sri Lanka         |
|                      | Taiwan            |
|                      |                   |