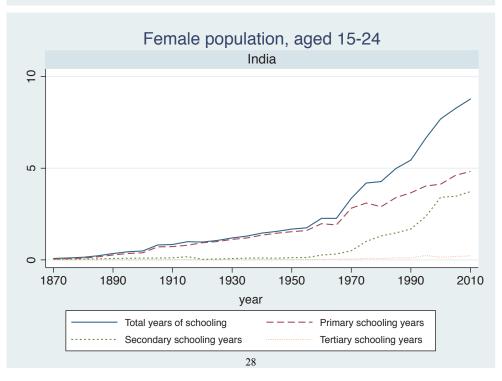

## **Education Attainment for Population Aged 15-24, 1870-2010 List of countries by region**

| Region               | Country           |
|----------------------|-------------------|
| Advanced Economies   | Australia         |
|                      | Austria           |
|                      | Belgium           |
|                      | Canada            |
|                      | Denmark           |
|                      | Finland           |
|                      | France            |
|                      | Germany           |
|                      | Greece            |
|                      | Ireland           |
|                      | Italy             |
|                      | Japan             |
|                      | Luxembourg        |
|                      | Netherlands       |
|                      | New Zealand       |
|                      | Norway            |
|                      | Portugal          |
|                      | Spain             |
|                      | Sweden            |
|                      | Switzerland       |
|                      | Turkey            |
|                      | United Kingdom    |
|                      | USA               |
| Asia and the Pacific | Cambodia          |
|                      | China             |
|                      | Fiji              |
|                      | Hong Kong, China  |
|                      | India             |
|                      | Indonesia         |
|                      | Malaysia          |
|                      | Myanmar           |
|                      | Philippines       |
|                      | Republic of Korea |
|                      | Sri Lanka         |
|                      | Taiwan            |
|                      |                   |