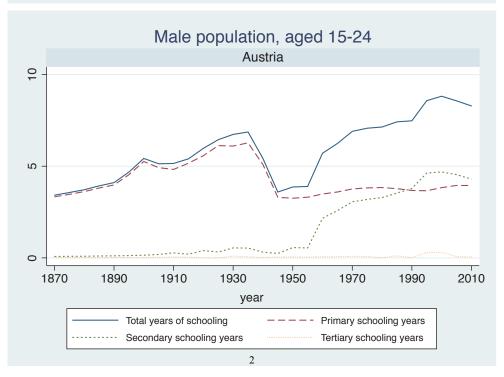

## **Education Attainment for Population Aged 15-24, 1870-2010 List of countries by region**

| Region               | Country           |
|----------------------|-------------------|
| Advanced Economies   | Australia         |
|                      | Austria           |
|                      | Belgium           |
|                      | Canada            |
|                      | Denmark           |
|                      | Finland           |
|                      | France            |
|                      | Germany           |
|                      | Greece            |
|                      | Ireland           |
|                      | Italy             |
|                      | Japan             |
|                      | Luxembourg        |
|                      | Netherlands       |
|                      | New Zealand       |
|                      | Norway            |
|                      | Portugal          |
|                      | Spain             |
|                      | Sweden            |
|                      | Switzerland       |
|                      | Turkey            |
|                      | United Kingdom    |
|                      | USA               |
| Asia and the Pacific | Cambodia          |
|                      | China             |
|                      | Fiji              |
|                      | Hong Kong, China  |
|                      | India             |
|                      | Indonesia         |
|                      | Malaysia          |
|                      | Myanmar           |
|                      | Philippines       |
|                      | Republic of Korea |
|                      | Sri Lanka         |
|                      | Taiwan            |
|                      |                   |