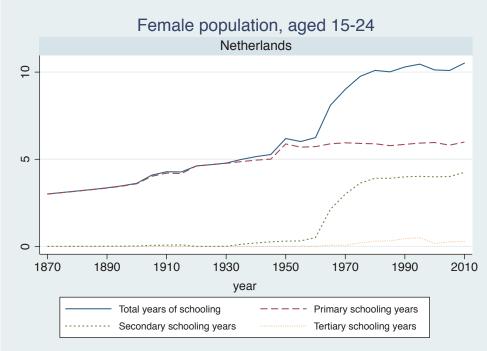

Morocco             |
|                                 | Syria               |
|                                 | Tunisia             |
| Sub-Saharan Africa              | Benin               |

| Region | Country      |  |
|--------|--------------|--|
|        | Cameroon     |  |
|        | Cote dIvoire |  |
|        | Ghana        |  |
|        | Kenya        |  |
|        | Malawi       |  |
|        | Mali         |  |
|        | Mauritius    |  |
|        | Mozambique   |  |
|        | Niger        |  |
|        | Reunion      |  |
|        | Senegal      |  |
|        | Sierra Leone |  |
|        | South Africa |  |
|        | Sudan        |  |
|        | Uganda       |  |
|        | Zimbabwe     |  |