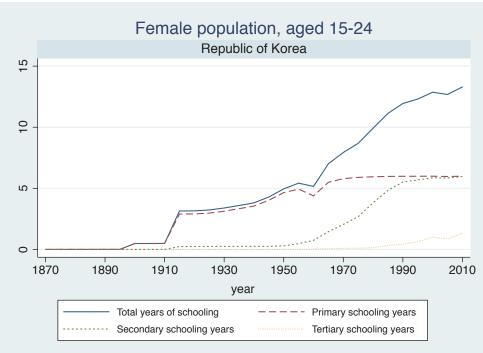

## **Education Attainment for Population Aged 15-24, 1870-2010 List of countries by region**

| Region               | Country           |
|----------------------|-------------------|
| Advanced Economies   | Australia         |
|                      | Austria           |
|                      | Belgium           |
|                      | Canada            |
|                      | Denmark           |
|                      | Finland           |
|                      | France            |
|                      | Germany           |
|                      | Greece            |
|                      | Ireland           |
|                      | Italy             |
|                      | Japan             |
|                      | Luxembourg        |
|                      | Netherlands       |
|                      | New Zealand       |
|                      | Norway            |
|                      | Portugal          |
|                      | Spain             |
|                      | Sweden            |
|                      | Switzerland       |
|                      | Turkey            |
|                      | United Kingdom    |
|                      | USA               |
| Asia and the Pacific | Cambodia          |
|                      | China             |
|                      | Fiji              |
|                      | Hong Kong, China  |
|                      | India             |
|                      | Indonesia         |
|                      | Malaysia          |
|                      | Myanmar           |
|                      | Philippines       |
|                      | Republic of Korea |
|                      | Sri Lanka         |
|                      | Taiwan            |
|                      |                   |