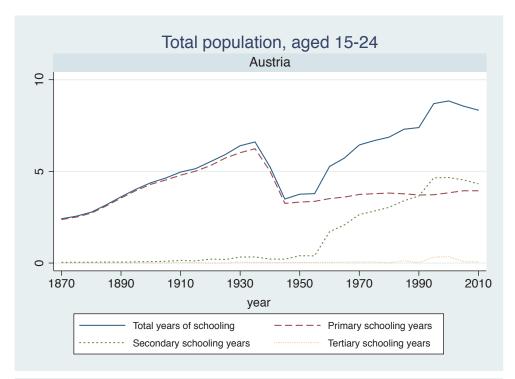

## **Education Attainment for Population Aged 15-24, 1870-2010 List of countries by region**

| Region               | Country           |
|----------------------|-------------------|
| Advanced Economies   | Australia         |
|                      | Austria           |
|                      | Belgium           |
|                      | Canada            |
|                      | Denmark           |
|                      | Finland           |
|                      | France            |
|                      | Germany           |
|                      | Greece            |
|                      | Ireland           |
|                      | Italy             |
|                      | Japan             |
|                      | Luxembourg        |
|                      | Netherlands       |
|                      | New Zealand       |
|                      | Norway            |
|                      | Portugal          |
|                      | Spain             |
|                      | Sweden            |
|                      | Switzerland       |
|                      | Turkey            |
|                      | United Kingdom    |
|                      | USA               |
| Asia and the Pacific | Cambodia          |
|                      | China             |
|                      | Fiji              |
|                      | Hong Kong, China  |
|                      | India             |
|                      | Indonesia         |
|                      | Malaysia          |
|                      | Myanmar           |
|                      | Philippines       |
|                      | Republic of Korea |
|                      | Sri Lanka         |
|                      | Taiwan            |
|                      |                   |