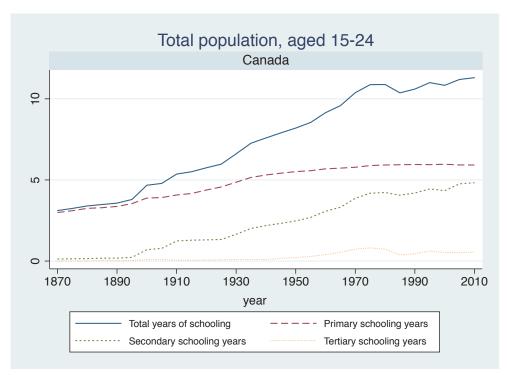

| Malta               |
|                                 | Morocco             |
|                                 | Syria               |
|                                 | Tunisia             |
| Sub-Saharan Africa              | Benin               |

| Region | Country      |  |
|--------|--------------|--|
|        | Cameroon     |  |
|        | Cote dIvoire |  |
|        | Ghana        |  |
|        | Kenya        |  |
|        | Malawi       |  |
|        | Mali         |  |
|        | Mauritius    |  |
|        | Mozambique   |  |
|        | Niger        |  |
|        | Reunion      |  |
|        | Senegal      |  |
|        | Sierra Leone |  |
|        | South Africa |  |
|        | Sudan        |  |
|        | Uganda       |  |
|        | Zimbabwe     |  |