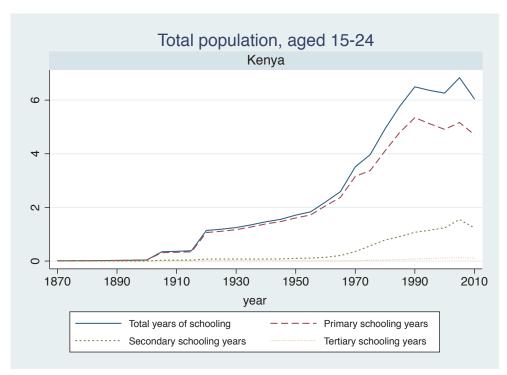

| Region | Country      |  |
|--------|--------------|--|
|        | Cameroon     |  |
|        | Cote dIvoire |  |
|        | Ghana        |  |
|        | Kenya        |  |
|        | Malawi       |  |
|        | Mali         |  |
|        | Mauritius    |  |
|        | Mozambique   |  |
|        | Niger        |  |
|        | Reunion      |  |
|        | Senegal      |  |
|        | Sierra Leone |  |
|        | South Africa |  |
|        | Sudan        |  |
|        | Uganda       |  |
|        | Zimbabwe     |  |