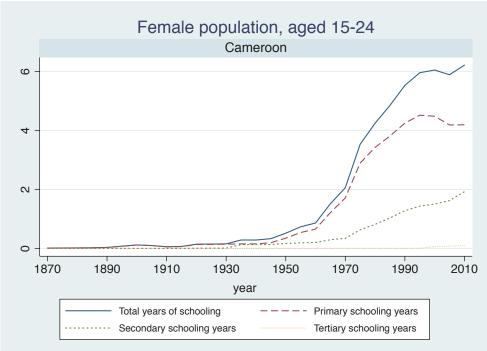

| Region | Country      |  |
|--------|--------------|--|
|        | Cameroon     |  |
|        | Cote dIvoire |  |
|        | Ghana        |  |
|        | Kenya        |  |
|        | Malawi       |  |
|        | Mali         |  |
|        | Mauritius    |  |
|        | Mozambique   |  |
|        | Niger        |  |
|        | Reunion      |  |
|        | Senegal      |  |
|        | Sierra Leone |  |
|        | South Africa |  |
|        | Sudan        |  |
|        | Uganda       |  |
|        | Zimbabwe     |  |