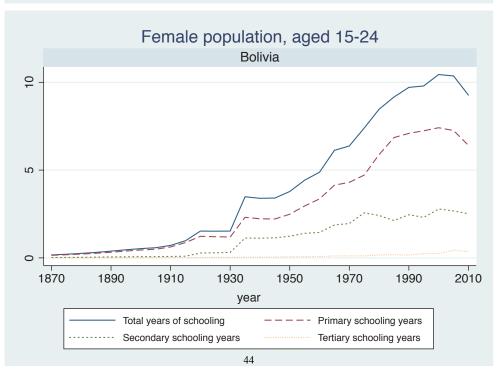

|

| Region | Country      |  |
|--------|--------------|--|
|        | Cameroon     |  |
|        | Cote dIvoire |  |
|        | Ghana        |  |
|        | Kenya        |  |
|        | Malawi       |  |
|        | Mali         |  |
|        | Mauritius    |  |
|        | Mozambique   |  |
|        | Niger        |  |
|        | Reunion      |  |
|        | Senegal      |  |
|        | Sierra Leone |  |
|        | South Africa |  |
|        | Sudan        |  |
|        | Uganda       |  |
|        | Zimbabwe     |  |