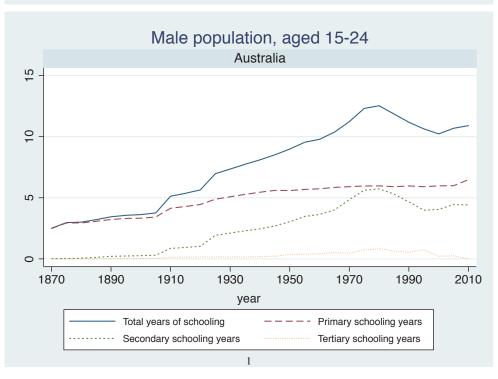

## **Education Attainment for Population Aged 15-24, 1870-2010 List of countries by region**

| Region               | Country           |
|----------------------|-------------------|
| Advanced Economies   | Australia         |
|                      | Austria           |
|                      | Belgium           |
|                      | Canada            |
|                      | Denmark           |
|                      | Finland           |
|                      | France            |
|                      | Germany           |
|                      | Greece            |
|                      | Ireland           |
|                      | Italy             |
|                      | Japan             |
|                      | Luxembourg        |
|                      | Netherlands       |
|                      | New Zealand       |
|                      | Norway            |
|                      | Portugal          |
|                      | Spain             |
|                      | Sweden            |
|                      | Switzerland       |
|                      | Turkey            |
|                      | United Kingdom    |
|                      | USA               |
| Asia and the Pacific | Cambodia          |
|                      | China             |
|                      | Fiji              |
|                      | Hong Kong, China  |
|                      | India             |
|                      | Indonesia         |
|                      | Malaysia          |
|                      | Myanmar           |
|                      | Philippines       |
|                      | Republic of Korea |
|                      | Sri Lanka         |
|                      | Taiwan            |
|                      |                   |