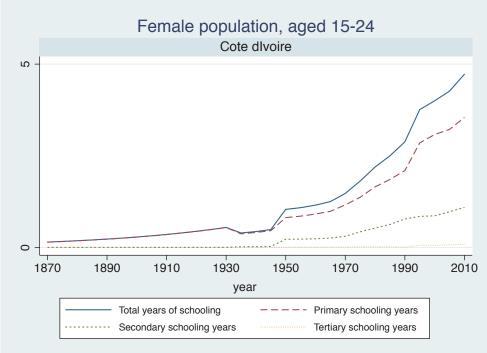

| Region | Country      |  |
|--------|--------------|--|
|        | Cameroon     |  |
|        | Cote dIvoire |  |
|        | Ghana        |  |
|        | Kenya        |  |
|        | Malawi       |  |
|        | Mali         |  |
|        | Mauritius    |  |
|        | Mozambique   |  |
|        | Niger        |  |
|        | Reunion      |  |
|        | Senegal      |  |
|        | Sierra Leone |  |
|        | South Africa |  |
|        | Sudan        |  |
|        | Uganda       |  |
|        | Zimbabwe     |  |