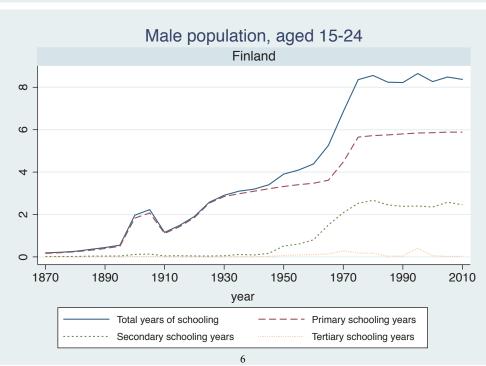

|
|                                 | Morocco             |
|                                 | Syria               |
|                                 | Tunisia             |
| Sub-Saharan Africa              | Benin               |

| Region | Country      |  |
|--------|--------------|--|
|        | Cameroon     |  |
|        | Cote dIvoire |  |
|        | Ghana        |  |
|        | Kenya        |  |
|        | Malawi       |  |
|        | Mali         |  |
|        | Mauritius    |  |
|        | Mozambique   |  |
|        | Niger        |  |
|        | Reunion      |  |
|        | Senegal      |  |
|        | Sierra Leone |  |
|        | South Africa |  |
|        | Sudan        |  |
|        | Uganda       |  |
|        | Zimbabwe     |  |