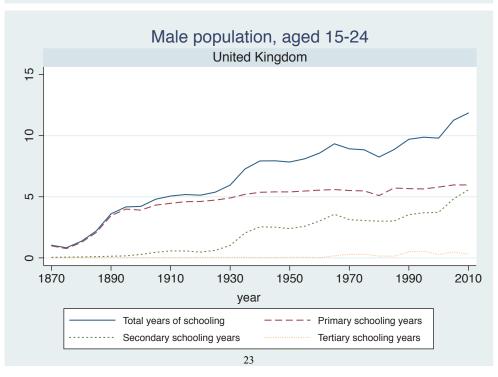

| Syria               |
|                                 | Tunisia             |
| Sub-Saharan Africa              | Benin               |

| Region | Country      |  |
|--------|--------------|--|
|        | Cameroon     |  |
|        | Cote dIvoire |  |
|        | Ghana        |  |
|        | Kenya        |  |
|        | Malawi       |  |
|        | Mali         |  |
|        | Mauritius    |  |
|        | Mozambique   |  |
|        | Niger        |  |
|        | Reunion      |  |
|        | Senegal      |  |
|        | Sierra Leone |  |
|        | South Africa |  |
|        | Sudan        |  |
|        | Uganda       |  |
|        | Zimbabwe     |  |