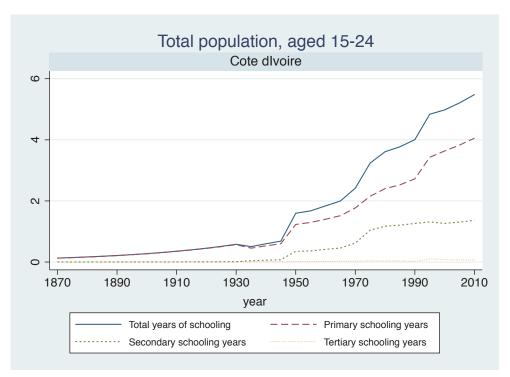

| Region | Country      |  |
|--------|--------------|--|
|        | Cameroon     |  |
|        | Cote dIvoire |  |
|        | Ghana        |  |
|        | Kenya        |  |
|        | Malawi       |  |
|        | Mali         |  |
|        | Mauritius    |  |
|        | Mozambique   |  |
|        | Niger        |  |
|        | Reunion      |  |
|        | Senegal      |  |
|        | Sierra Leone |  |
|        | South Africa |  |
|        | Sudan        |  |
|        | Uganda       |  |
|        | Zimbabwe     |  |