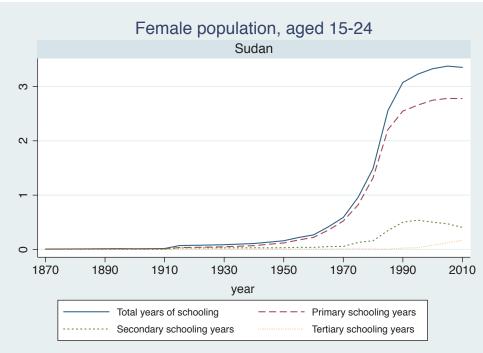

| Mauritius    |  |
|        | Mozambique   |  |
|        | Niger        |  |
|        | Reunion      |  |
|        | Senegal      |  |
|        | Sierra Leone |  |
|        | South Africa |  |
|        | Sudan        |  |
|        | Uganda       |  |
|        | Zimbabwe     |  |