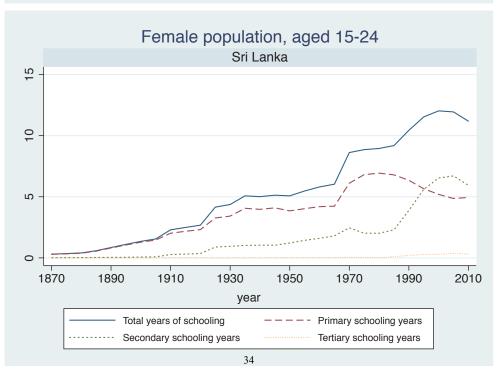

## **Education Attainment for Population Aged 15-24, 1870-2010 List of countries by region**

| Region               | Country           |
|----------------------|-------------------|
| Advanced Economies   | Australia         |
|                      | Austria           |
|                      | Belgium           |
|                      | Canada            |
|                      | Denmark           |
|                      | Finland           |
|                      | France            |
|                      | Germany           |
|                      | Greece            |
|                      | Ireland           |
|                      | Italy             |
|                      | Japan             |
|                      | Luxembourg        |
|                      | Netherlands       |
|                      | New Zealand       |
|                      | Norway            |
|                      | Portugal          |
|                      | Spain             |
|                      | Sweden            |
|                      | Switzerland       |
|                      | Turkey            |
|                      | United Kingdom    |
|                      | USA               |
| Asia and the Pacific | Cambodia          |
|                      | China             |
|                      | Fiji              |
|                      | Hong Kong, China  |
|                      | India             |
|                      | Indonesia         |
|                      | Malaysia          |
|                      | Myanmar           |
|                      | Philippines       |
|                      | Republic of Korea |
|                      | Sri Lanka         |
|                      | Taiwan            |
|                      |                   |