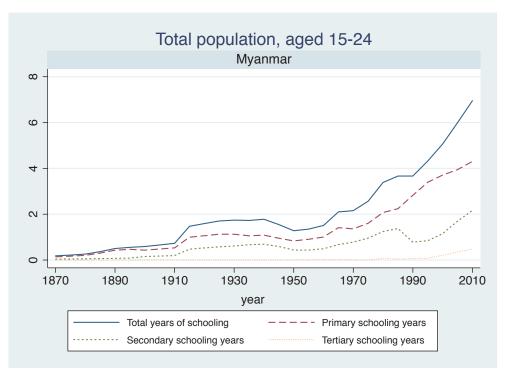

## **Education Attainment for Population Aged 15-24, 1870-2010 List of countries by region**

| Region               | Country           |
|----------------------|-------------------|
| Advanced Economies   | Australia         |
|                      | Austria           |
|                      | Belgium           |
|                      | Canada            |
|                      | Denmark           |
|                      | Finland           |
|                      | France            |
|                      | Germany           |
|                      | Greece            |
|                      | Ireland           |
|                      | Italy             |
|                      | Japan             |
|                      | Luxembourg        |
|                      | Netherlands       |
|                      | New Zealand       |
|                      | Norway            |
|                      | Portugal          |
|                      | Spain             |
|                      | Sweden            |
|                      | Switzerland       |
|                      | Turkey            |
|                      | United Kingdom    |
|                      | USA               |
| Asia and the Pacific | Cambodia          |
|                      | China             |
|                      | Fiji              |
|                      | Hong Kong, China  |
|                      | India             |
|                      | Indonesia         |
|                      | Malaysia          |
|                      | Myanmar           |
|                      | Philippines       |
|                      | Republic of Korea |
|                      | Sri Lanka         |
|                      | Taiwan            |
|                      |                   |