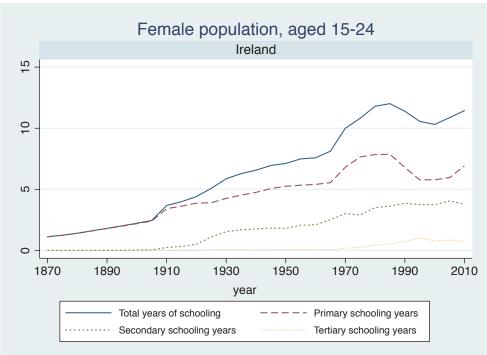

## **Education Attainment for Population Aged 15-24, 1870-2010 List of countries by region**

| Region               | Country           |
|----------------------|-------------------|
| Advanced Economies   | Australia         |
|                      | Austria           |
|                      | Belgium           |
|                      | Canada            |
|                      | Denmark           |
|                      | Finland           |
|                      | France            |
|                      | Germany           |
|                      | Greece            |
|                      | Ireland           |
|                      | Italy             |
|                      | Japan             |
|                      | Luxembourg        |
|                      | Netherlands       |
|                      | New Zealand       |
|                      | Norway            |
|                      | Portugal          |
|                      | Spain             |
|                      | Sweden            |
|                      | Switzerland       |
|                      | Turkey            |
|                      | United Kingdom    |
|                      | USA               |
| Asia and the Pacific | Cambodia          |
|                      | China             |
|                      | Fiji              |
|                      | Hong Kong, China  |
|                      | India             |
|                      | Indonesia         |
|                      | Malaysia          |
|                      | Myanmar           |
|                      | Philippines       |
|                      | Republic of Korea |
|                      | Sri Lanka         |
|                      | Taiwan            |
|                      |                   |