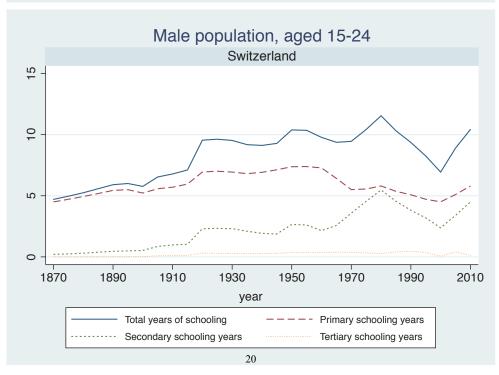

## **Education Attainment for Population Aged 15-24, 1870-2010 List of countries by region**

| Region               | Country           |
|----------------------|-------------------|
| Advanced Economies   | Australia         |
|                      | Austria           |
|                      | Belgium           |
|                      | Canada            |
|                      | Denmark           |
|                      | Finland           |
|                      | France            |
|                      | Germany           |
|                      | Greece            |
|                      | Ireland           |
|                      | Italy             |
|                      | Japan             |
|                      | Luxembourg        |
|                      | Netherlands       |
|                      | New Zealand       |
|                      | Norway            |
|                      | Portugal          |
|                      | Spain             |
|                      | Sweden            |
|                      | Switzerland       |
|                      | Turkey            |
|                      | United Kingdom    |
|                      | USA               |
| Asia and the Pacific | Cambodia          |
|                      | China             |
|                      | Fiji              |
|                      | Hong Kong, China  |
|                      | India             |
|                      | Indonesia         |
|                      | Malaysia          |
|                      | Myanmar           |
|                      | Philippines       |
|                      | Republic of Korea |
|                      | Sri Lanka         |
|                      | Taiwan            |
|                      |                   |