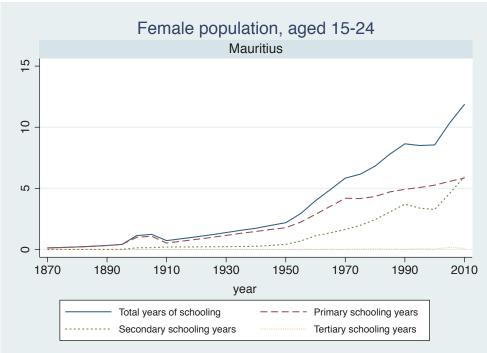

| Region | Country      |  |
|--------|--------------|--|
|        | Cameroon     |  |
|        | Cote dIvoire |  |
|        | Ghana        |  |
|        | Kenya        |  |
|        | Malawi       |  |
|        | Mali         |  |
|        | Mauritius    |  |
|        | Mozambique   |  |
|        | Niger        |  |
|        | Reunion      |  |
|        | Senegal      |  |
|        | Sierra Leone |  |
|        | South Africa |  |
|        | Sudan        |  |
|        | Uganda       |  |
|        | Zimbabwe     |  |