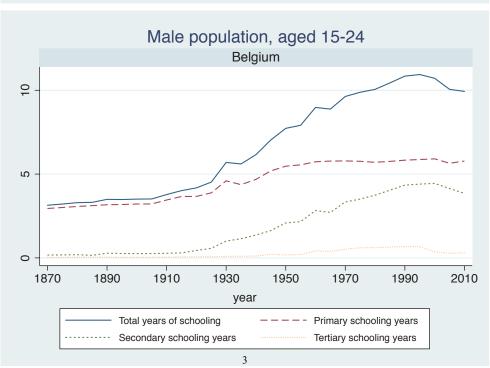

## **Education Attainment for Population Aged 15-24, 1870-2010 List of countries by region**

| Region               | Country           |
|----------------------|-------------------|
| Advanced Economies   | Australia         |
|                      | Austria           |
|                      | Belgium           |
|                      | Canada            |
|                      | Denmark           |
|                      | Finland           |
|                      | France            |
|                      | Germany           |
|                      | Greece            |
|                      | Ireland           |
|                      | Italy             |
|                      | Japan             |
|                      | Luxembourg        |
|                      | Netherlands       |
|                      | New Zealand       |
|                      | Norway            |
|                      | Portugal          |
|                      | Spain             |
|                      | Sweden            |
|                      | Switzerland       |
|                      | Turkey            |
|                      | United Kingdom    |
|                      | USA               |
| Asia and the Pacific | Cambodia          |
|                      | China             |
|                      | Fiji              |
|                      | Hong Kong, China  |
|                      | India             |
|                      | Indonesia         |
|                      | Malaysia          |
|                      | Myanmar           |
|                      | Philippines       |
|                      | Republic of Korea |
|                      | Sri Lanka         |
|                      | Taiwan            |
|                      |                   |