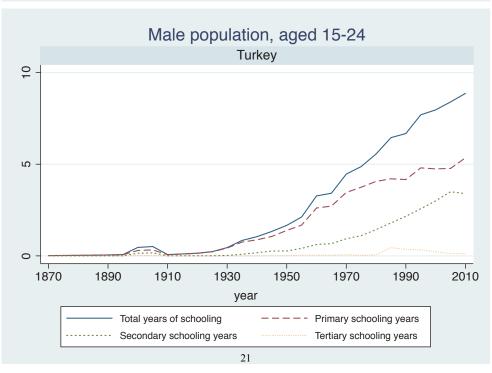

## **Education Attainment for Population Aged 15-24, 1870-2010 List of countries by region**

| Region               | Country           |
|----------------------|-------------------|
| Advanced Economies   | Australia         |
|                      | Austria           |
|                      | Belgium           |
|                      | Canada            |
|                      | Denmark           |
|                      | Finland           |
|                      | France            |
|                      | Germany           |
|                      | Greece            |
|                      | Ireland           |
|                      | Italy             |
|                      | Japan             |
|                      | Luxembourg        |
|                      | Netherlands       |
|                      | New Zealand       |
|                      | Norway            |
|                      | Portugal          |
|                      | Spain             |
|                      | Sweden            |
|                      | Switzerland       |
|                      | Turkey            |
|                      | United Kingdom    |
|                      | USA               |
| Asia and the Pacific | Cambodia          |
|                      | China             |
|                      | Fiji              |
|                      | Hong Kong, China  |
|                      | India             |
|                      | Indonesia         |
|                      | Malaysia          |
|                      | Myanmar           |
|                      | Philippines       |
|                      | Republic of Korea |
|                      | Sri Lanka         |
|                      | Taiwan            |
|                      |                   |