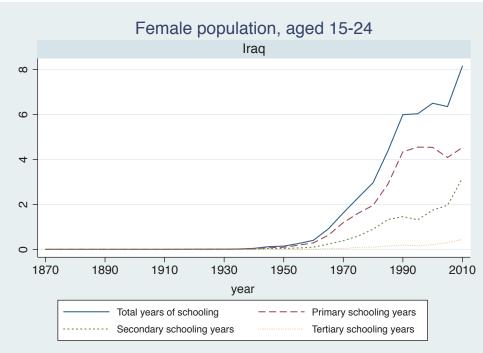

Ghana        |  |
|        | Kenya        |  |
|        | Malawi       |  |
|        | Mali         |  |
|        | Mauritius    |  |
|        | Mozambique   |  |
|        | Niger        |  |
|        | Reunion      |  |
|        | Senegal      |  |
|        | Sierra Leone |  |
|        | South Africa |  |
|        | Sudan        |  |
|        | Uganda       |  |
|        | Zimbabwe     |  |