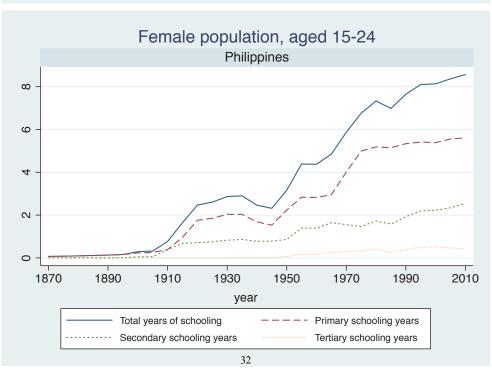

## **Education Attainment for Population Aged 15-24, 1870-2010 List of countries by region**

| Region               | Country           |
|----------------------|-------------------|
| Advanced Economies   | Australia         |
|                      | Austria           |
|                      | Belgium           |
|                      | Canada            |
|                      | Denmark           |
|                      | Finland           |
|                      | France            |
|                      | Germany           |
|                      | Greece            |
|                      | Ireland           |
|                      | Italy             |
|                      | Japan             |
|                      | Luxembourg        |
|                      | Netherlands       |
|                      | New Zealand       |
|                      | Norway            |
|                      | Portugal          |
|                      | Spain             |
|                      | Sweden            |
|                      | Switzerland       |
|                      | Turkey            |
|                      | United Kingdom    |
|                      | USA               |
| Asia and the Pacific | Cambodia          |
|                      | China             |
|                      | Fiji              |
|                      | Hong Kong, China  |
|                      | India             |
|                      | Indonesia         |
|                      | Malaysia          |
|                      | Myanmar           |
|                      | Philippines       |
|                      | Republic of Korea |
|                      | Sri Lanka         |
|                      | Taiwan            |
|                      |                   |