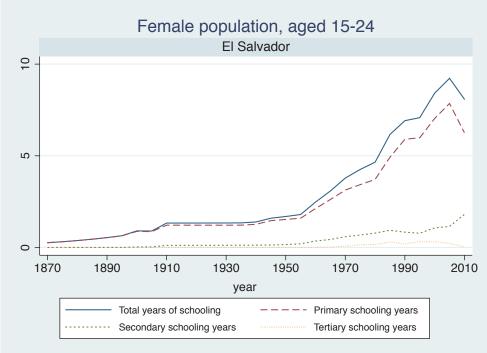

-------|--------------|--|
|        | Cameroon     |  |
|        | Cote dIvoire |  |
|        | Ghana        |  |
|        | Kenya        |  |
|        | Malawi       |  |
|        | Mali         |  |
|        | Mauritius    |  |
|        | Mozambique   |  |
|        | Niger        |  |
|        | Reunion      |  |
|        | Senegal      |  |
|        | Sierra Leone |  |
|        | South Africa |  |
|        | Sudan        |  |
|        | Uganda       |  |
|        | Zimbabwe     |  |