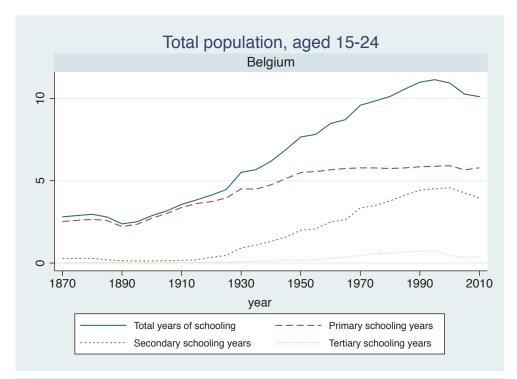

## **Education Attainment for Population Aged 15-24, 1870-2010 List of countries by region**

| Region               | Country           |
|----------------------|-------------------|
| Advanced Economies   | Australia         |
|                      | Austria           |
|                      | Belgium           |
|                      | Canada            |
|                      | Denmark           |
|                      | Finland           |
|                      | France            |
|                      | Germany           |
|                      | Greece            |
|                      | Ireland           |
|                      | Italy             |
|                      | Japan             |
|                      | Luxembourg        |
|                      | Netherlands       |
|                      | New Zealand       |
|                      | Norway            |
|                      | Portugal          |
|                      | Spain             |
|                      | Sweden            |
|                      | Switzerland       |
|                      | Turkey            |
|                      | United Kingdom    |
|                      | USA               |
| Asia and the Pacific | Cambodia          |
|                      | China             |
|                      | Fiji              |
|                      | Hong Kong, China  |
|                      | India             |
|                      | Indonesia         |
|                      | Malaysia          |
|                      | Myanmar           |
|                      | Philippines       |
|                      | Republic of Korea |
|                      | Sri Lanka         |
|                      | Taiwan            |
|                      |                   |