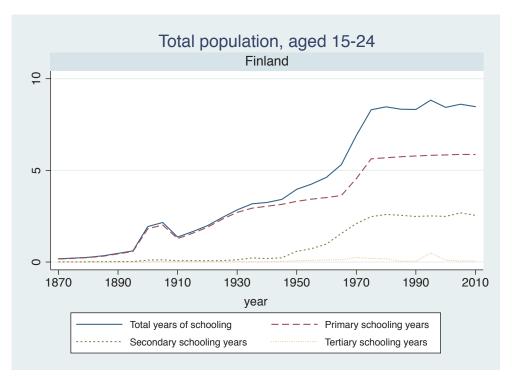

|
|                                 | Morocco             |
|                                 | Syria               |
|                                 | Tunisia             |
| Sub-Saharan Africa              | Benin               |

| Region | Country      |  |
|--------|--------------|--|
|        | Cameroon     |  |
|        | Cote dIvoire |  |
|        | Ghana        |  |
|        | Kenya        |  |
|        | Malawi       |  |
|        | Mali         |  |
|        | Mauritius    |  |
|        | Mozambique   |  |
|        | Niger        |  |
|        | Reunion      |  |
|        | Senegal      |  |
|        | Sierra Leone |  |
|        | South Africa |  |
|        | Sudan        |  |
|        | Uganda       |  |
|        | Zimbabwe     |  |