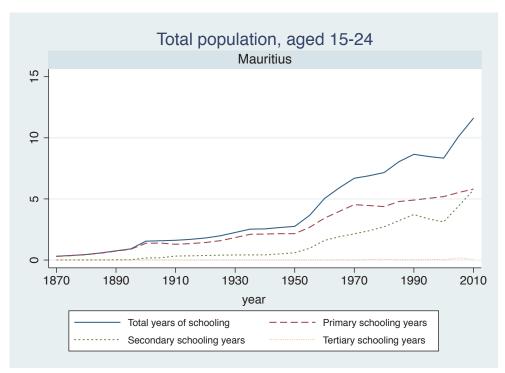

| Region | Country      |  |
|--------|--------------|--|
|        | Cameroon     |  |
|        | Cote dIvoire |  |
|        | Ghana        |  |
|        | Kenya        |  |
|        | Malawi       |  |
|        | Mali         |  |
|        | Mauritius    |  |
|        | Mozambique   |  |
|        | Niger        |  |
|        | Reunion      |  |
|        | Senegal      |  |
|        | Sierra Leone |  |
|        | South Africa |  |
|        | Sudan        |  |
|        | Uganda       |  |
|        | Zimbabwe     |  |