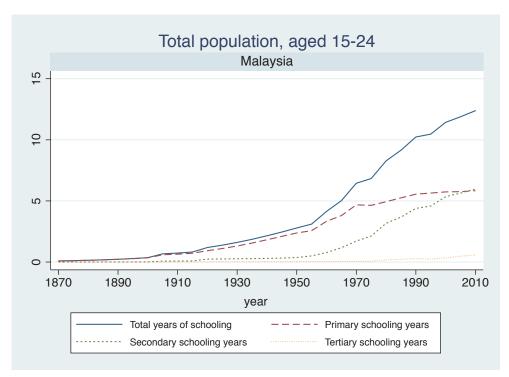

## **Education Attainment for Population Aged 15-24, 1870-2010 List of countries by region**

| Region               | Country           |
|----------------------|-------------------|
| Advanced Economies   | Australia         |
|                      | Austria           |
|                      | Belgium           |
|                      | Canada            |
|                      | Denmark           |
|                      | Finland           |
|                      | France            |
|                      | Germany           |
|                      | Greece            |
|                      | Ireland           |
|                      | Italy             |
|                      | Japan             |
|                      | Luxembourg        |
|                      | Netherlands       |
|                      | New Zealand       |
|                      | Norway            |
|                      | Portugal          |
|                      | Spain             |
|                      | Sweden            |
|                      | Switzerland       |
|                      | Turkey            |
|                      | United Kingdom    |
|                      | USA               |
| Asia and the Pacific | Cambodia          |
|                      | China             |
|                      | Fiji              |
|                      | Hong Kong, China  |
|                      | India             |
|                      | Indonesia         |
|                      | Malaysia          |
|                      | Myanmar           |
|                      | Philippines       |
|                      | Republic of Korea |
|                      | Sri Lanka         |
|                      | Taiwan            |
|                      |                   |