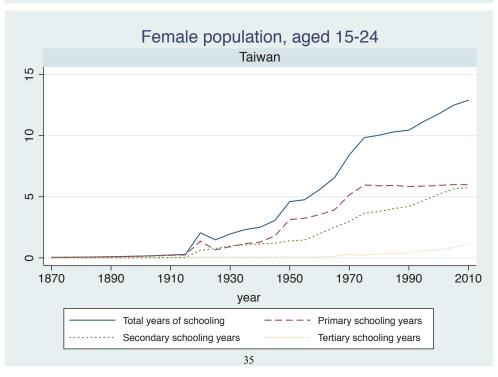

## **Education Attainment for Population Aged 15-24, 1870-2010 List of countries by region**

| Region               | Country           |
|----------------------|-------------------|
| Advanced Economies   | Australia         |
|                      | Austria           |
|                      | Belgium           |
|                      | Canada            |
|                      | Denmark           |
|                      | Finland           |
|                      | France            |
|                      | Germany           |
|                      | Greece            |
|                      | Ireland           |
|                      | Italy             |
|                      | Japan             |
|                      | Luxembourg        |
|                      | Netherlands       |
|                      | New Zealand       |
|                      | Norway            |
|                      | Portugal          |
|                      | Spain             |
|                      | Sweden            |
|                      | Switzerland       |
|                      | Turkey            |
|                      | United Kingdom    |
|                      | USA               |
| Asia and the Pacific | Cambodia          |
|                      | China             |
|                      | Fiji              |
|                      | Hong Kong, China  |
|                      | India             |
|                      | Indonesia         |
|                      | Malaysia          |
|                      | Myanmar           |
|                      | Philippines       |
|                      | Republic of Korea |
|                      | Sri Lanka         |
|                      | Taiwan            |
|                      |                   |