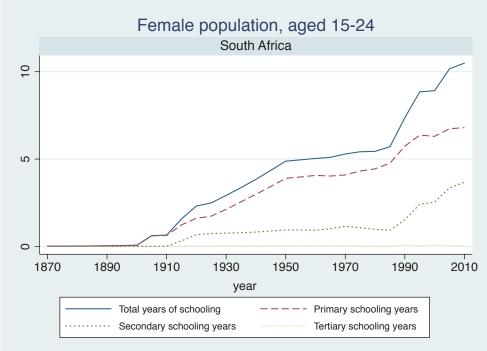

| Region | Country      |  |
|--------|--------------|--|
|        | Cameroon     |  |
|        | Cote dIvoire |  |
|        | Ghana        |  |
|        | Kenya        |  |
|        | Malawi       |  |
|        | Mali         |  |
|        | Mauritius    |  |
|        | Mozambique   |  |
|        | Niger        |  |
|        | Reunion      |  |
|        | Senegal      |  |
|        | Sierra Leone |  |
|        | South Africa |  |
|        | Sudan        |  |
|        | Uganda       |  |
|        | Zimbabwe     |  |