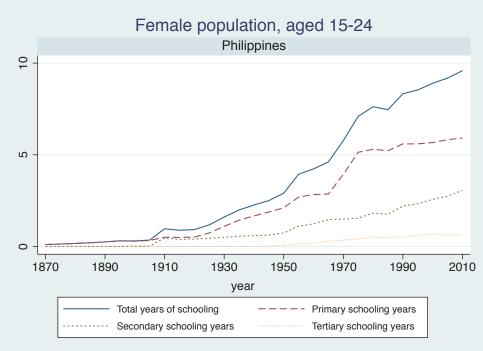

## **Education Attainment for Population Aged 15-24, 1870-2010 List of countries by region**

| Region               | Country           |
|----------------------|-------------------|
| Advanced Economies   | Australia         |
|                      | Austria           |
|                      | Belgium           |
|                      | Canada            |
|                      | Denmark           |
|                      | Finland           |
|                      | France            |
|                      | Germany           |
|                      | Greece            |
|                      | Ireland           |
|                      | Italy             |
|                      | Japan             |
|                      | Luxembourg        |
|                      | Netherlands       |
|                      | New Zealand       |
|                      | Norway            |
|                      | Portugal          |
|                      | Spain             |
|                      | Sweden            |
|                      | Switzerland       |
|                      | Turkey            |
|                      | United Kingdom    |
|                      | USA               |
| Asia and the Pacific | Cambodia          |
|                      | China             |
|                      | Fiji              |
|                      | Hong Kong, China  |
|                      | India             |
|                      | Indonesia         |
|                      | Malaysia          |
|                      | Myanmar           |
|                      | Philippines       |
|                      | Republic of Korea |
|                      | Sri Lanka         |
|                      | Taiwan            |
|                      |                   |