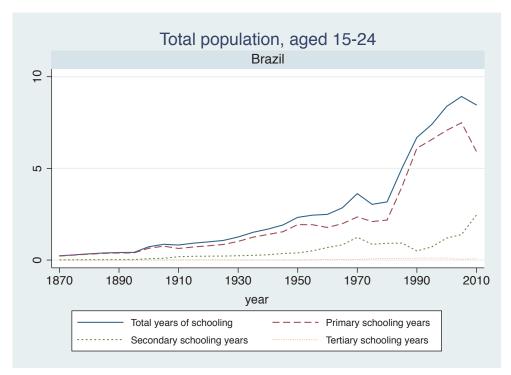

|

| Region | Country      |  |
|--------|--------------|--|
|        | Cameroon     |  |
|        | Cote dIvoire |  |
|        | Ghana        |  |
|        | Kenya        |  |
|        | Malawi       |  |
|        | Mali         |  |
|        | Mauritius    |  |
|        | Mozambique   |  |
|        | Niger        |  |
|        | Reunion      |  |
|        | Senegal      |  |
|        | Sierra Leone |  |
|        | South Africa |  |
|        | Sudan        |  |
|        | Uganda       |  |
|        | Zimbabwe     |  |