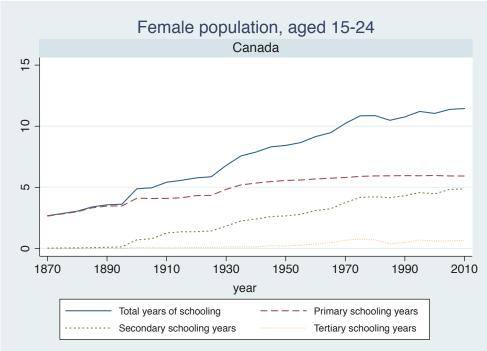

| Malta               |
|                                 | Morocco             |
|                                 | Syria               |
|                                 | Tunisia             |
| Sub-Saharan Africa              | Benin               |

| Region | Country      |  |
|--------|--------------|--|
|        | Cameroon     |  |
|        | Cote dIvoire |  |
|        | Ghana        |  |
|        | Kenya        |  |
|        | Malawi       |  |
|        | Mali         |  |
|        | Mauritius    |  |
|        | Mozambique   |  |
|        | Niger        |  |
|        | Reunion      |  |
|        | Senegal      |  |
|        | Sierra Leone |  |
|        | South Africa |  |
|        | Sudan        |  |
|        | Uganda       |  |
|        | Zimbabwe     |  |