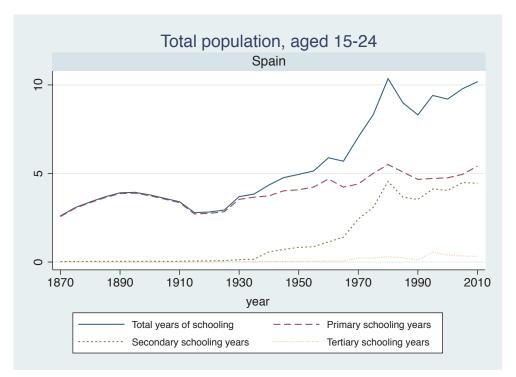

|                                 | Syria               |
|                                 | Tunisia             |
| Sub-Saharan Africa              | Benin               |

| Region | Country      |  |
|--------|--------------|--|
|        | Cameroon     |  |
|        | Cote dIvoire |  |
|        | Ghana        |  |
|        | Kenya        |  |
|        | Malawi       |  |
|        | Mali         |  |
|        | Mauritius    |  |
|        | Mozambique   |  |
|        | Niger        |  |
|        | Reunion      |  |
|        | Senegal      |  |
|        | Sierra Leone |  |
|        | South Africa |  |
|        | Sudan        |  |
|        | Uganda       |  |
|        | Zimbabwe     |  |