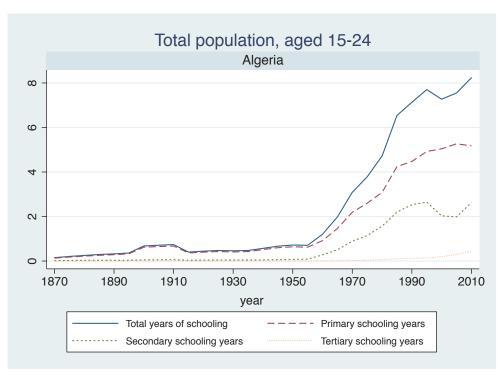

ire |  |
|        | Ghana        |  |
|        | Kenya        |  |
|        | Malawi       |  |
|        | Mali         |  |
|        | Mauritius    |  |
|        | Mozambique   |  |
|        | Niger        |  |
|        | Reunion      |  |
|        | Senegal      |  |
|        | Sierra Leone |  |
|        | South Africa |  |
|        | Sudan        |  |
|        | Uganda       |  |
|        | Zimbabwe     |  |