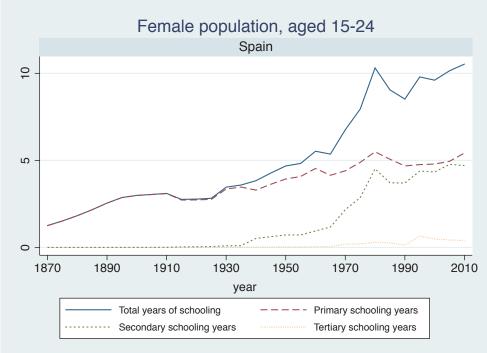

| Syria               |
|                                 | Tunisia             |
| Sub-Saharan Africa              | Benin               |

| Region | Country      |  |
|--------|--------------|--|
|        | Cameroon     |  |
|        | Cote dIvoire |  |
|        | Ghana        |  |
|        | Kenya        |  |
|        | Malawi       |  |
|        | Mali         |  |
|        | Mauritius    |  |
|        | Mozambique   |  |
|        | Niger        |  |
|        | Reunion      |  |
|        | Senegal      |  |
|        | Sierra Leone |  |
|        | South Africa |  |
|        | Sudan        |  |
|        | Uganda       |  |
|        | Zimbabwe     |  |