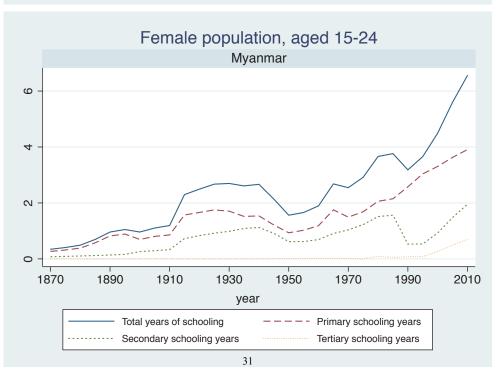

## **Education Attainment for Population Aged 15-24, 1870-2010 List of countries by region**

| Region               | Country           |
|----------------------|-------------------|
| Advanced Economies   | Australia         |
|                      | Austria           |
|                      | Belgium           |
|                      | Canada            |
|                      | Denmark           |
|                      | Finland           |
|                      | France            |
|                      | Germany           |
|                      | Greece            |
|                      | Ireland           |
|                      | Italy             |
|                      | Japan             |
|                      | Luxembourg        |
|                      | Netherlands       |
|                      | New Zealand       |
|                      | Norway            |
|                      | Portugal          |
|                      | Spain             |
|                      | Sweden            |
|                      | Switzerland       |
|                      | Turkey            |
|                      | United Kingdom    |
|                      | USA               |
| Asia and the Pacific | Cambodia          |
|                      | China             |
|                      | Fiji              |
|                      | Hong Kong, China  |
|                      | India             |
|                      | Indonesia         |
|                      | Malaysia          |
|                      | Myanmar           |
|                      | Philippines       |
|                      | Republic of Korea |
|                      | Sri Lanka         |
|                      | Taiwan            |
|                      |                   |