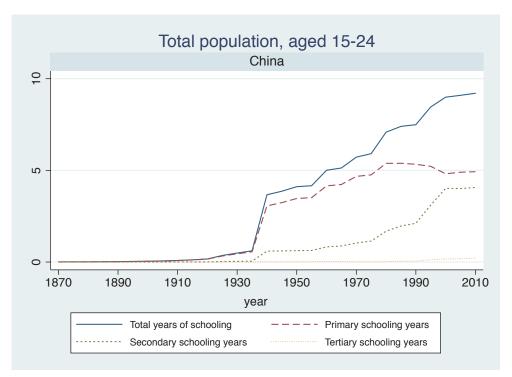

## **Education Attainment for Population Aged 15-24, 1870-2010 List of countries by region**

| Region               | Country           |
|----------------------|-------------------|
| Advanced Economies   | Australia         |
|                      | Austria           |
|                      | Belgium           |
|                      | Canada            |
|                      | Denmark           |
|                      | Finland           |
|                      | France            |
|                      | Germany           |
|                      | Greece            |
|                      | Ireland           |
|                      | Italy             |
|                      | Japan             |
|                      | Luxembourg        |
|                      | Netherlands       |
|                      | New Zealand       |
|                      | Norway            |
|                      | Portugal          |
|                      | Spain             |
|                      | Sweden            |
|                      | Switzerland       |
|                      | Turkey            |
|                      | United Kingdom    |
|                      | USA               |
| Asia and the Pacific | Cambodia          |
|                      | China             |
|                      | Fiji              |
|                      | Hong Kong, China  |
|                      | India             |
|                      | Indonesia         |
|                      | Malaysia          |
|                      | Myanmar           |
|                      | Philippines       |
|                      | Republic of Korea |
|                      | Sri Lanka         |
|                      | Taiwan            |
|                      |                   |