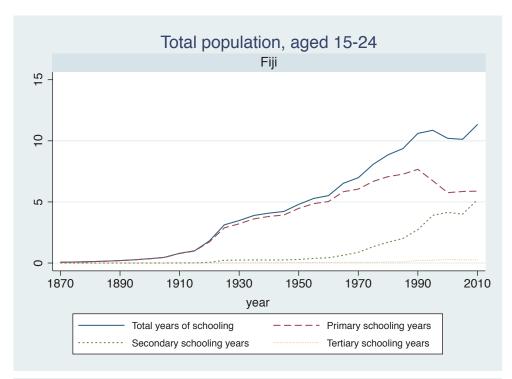

|
|                                 | Tunisia             |
| Sub-Saharan Africa              | Benin               |

| Region | Country      |  |
|--------|--------------|--|
|        | Cameroon     |  |
|        | Cote dIvoire |  |
|        | Ghana        |  |
|        | Kenya        |  |
|        | Malawi       |  |
|        | Mali         |  |
|        | Mauritius    |  |
|        | Mozambique   |  |
|        | Niger        |  |
|        | Reunion      |  |
|        | Senegal      |  |
|        | Sierra Leone |  |
|        | South Africa |  |
|        | Sudan        |  |
|        | Uganda       |  |
|        | Zimbabwe     |  |