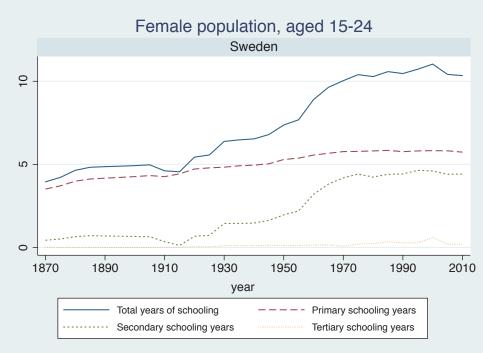

| Syria               |
|                                 | Tunisia             |
| Sub-Saharan Africa              | Benin               |

| Region | Country      |  |
|--------|--------------|--|
|        | Cameroon     |  |
|        | Cote dIvoire |  |
|        | Ghana        |  |
|        | Kenya        |  |
|        | Malawi       |  |
|        | Mali         |  |
|        | Mauritius    |  |
|        | Mozambique   |  |
|        | Niger        |  |
|        | Reunion      |  |
|        | Senegal      |  |
|        | Sierra Leone |  |
|        | South Africa |  |
|        | Sudan        |  |
|        | Uganda       |  |
|        | Zimbabwe     |  |