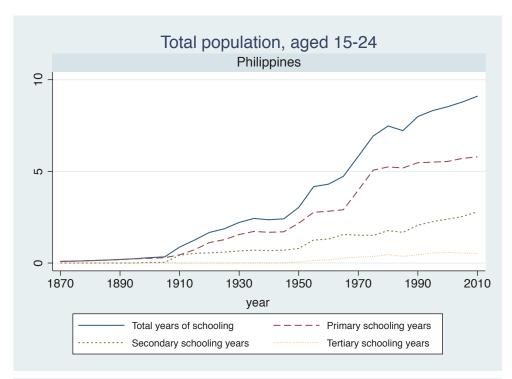

## **Education Attainment for Population Aged 15-24, 1870-2010 List of countries by region**

| Region               | Country           |
|----------------------|-------------------|
| Advanced Economies   | Australia         |
|                      | Austria           |
|                      | Belgium           |
|                      | Canada            |
|                      | Denmark           |
|                      | Finland           |
|                      | France            |
|                      | Germany           |
|                      | Greece            |
|                      | Ireland           |
|                      | Italy             |
|                      | Japan             |
|                      | Luxembourg        |
|                      | Netherlands       |
|                      | New Zealand       |
|                      | Norway            |
|                      | Portugal          |
|                      | Spain             |
|                      | Sweden            |
|                      | Switzerland       |
|                      | Turkey            |
|                      | United Kingdom    |
|                      | USA               |
| Asia and the Pacific | Cambodia          |
|                      | China             |
|                      | Fiji              |
|                      | Hong Kong, China  |
|                      | India             |
|                      | Indonesia         |
|                      | Malaysia          |
|                      | Myanmar           |
|                      | Philippines       |
|                      | Republic of Korea |
|                      | Sri Lanka         |
|                      | Taiwan            |
|                      |                   |