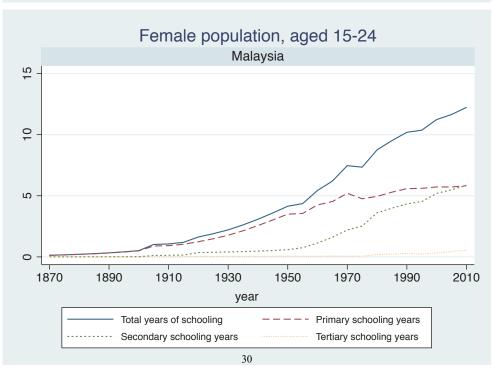

## **Education Attainment for Population Aged 15-24, 1870-2010 List of countries by region**

| Region               | Country           |
|----------------------|-------------------|
| Advanced Economies   | Australia         |
|                      | Austria           |
|                      | Belgium           |
|                      | Canada            |
|                      | Denmark           |
|                      | Finland           |
|                      | France            |
|                      | Germany           |
|                      | Greece            |
|                      | Ireland           |
|                      | Italy             |
|                      | Japan             |
|                      | Luxembourg        |
|                      | Netherlands       |
|                      | New Zealand       |
|                      | Norway            |
|                      | Portugal          |
|                      | Spain             |
|                      | Sweden            |
|                      | Switzerland       |
|                      | Turkey            |
|                      | United Kingdom    |
|                      | USA               |
| Asia and the Pacific | Cambodia          |
|                      | China             |
|                      | Fiji              |
|                      | Hong Kong, China  |
|                      | India             |
|                      | Indonesia         |
|                      | Malaysia          |
|                      | Myanmar           |
|                      | Philippines       |
|                      | Republic of Korea |
|                      | Sri Lanka         |
|                      | Taiwan            |
|                      |                   |