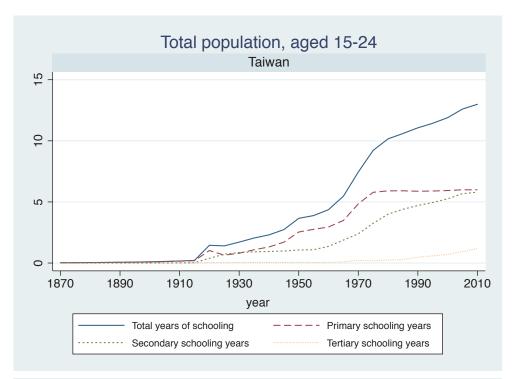

## **Education Attainment for Population Aged 15-24, 1870-2010 List of countries by region**

| Region               | Country           |
|----------------------|-------------------|
| Advanced Economies   | Australia         |
|                      | Austria           |
|                      | Belgium           |
|                      | Canada            |
|                      | Denmark           |
|                      | Finland           |
|                      | France            |
|                      | Germany           |
|                      | Greece            |
|                      | Ireland           |
|                      | Italy             |
|                      | Japan             |
|                      | Luxembourg        |
|                      | Netherlands       |
|                      | New Zealand       |
|                      | Norway            |
|                      | Portugal          |
|                      | Spain             |
|                      | Sweden            |
|                      | Switzerland       |
|                      | Turkey            |
|                      | United Kingdom    |
|                      | USA               |
| Asia and the Pacific | Cambodia          |
|                      | China             |
|                      | Fiji              |
|                      | Hong Kong, China  |
|                      | India             |
|                      | Indonesia         |
|                      | Malaysia          |
|                      | Myanmar           |
|                      | Philippines       |
|                      | Republic of Korea |
|                      | Sri Lanka         |
|                      | Taiwan            |
|                      |                   |