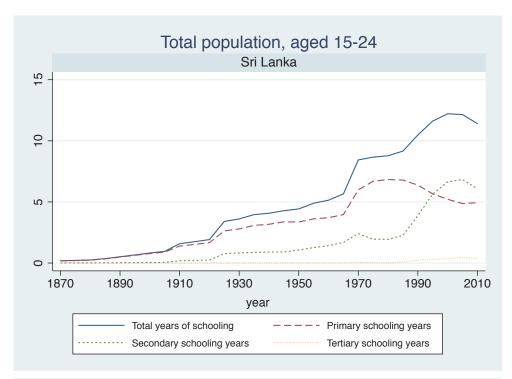

## **Education Attainment for Population Aged 15-24, 1870-2010 List of countries by region**

| Region               | Country           |
|----------------------|-------------------|
| Advanced Economies   | Australia         |
|                      | Austria           |
|                      | Belgium           |
|                      | Canada            |
|                      | Denmark           |
|                      | Finland           |
|                      | France            |
|                      | Germany           |
|                      | Greece            |
|                      | Ireland           |
|                      | Italy             |
|                      | Japan             |
|                      | Luxembourg        |
|                      | Netherlands       |
|                      | New Zealand       |
|                      | Norway            |
|                      | Portugal          |
|                      | Spain             |
|                      | Sweden            |
|                      | Switzerland       |
|                      | Turkey            |
|                      | United Kingdom    |
|                      | USA               |
| Asia and the Pacific | Cambodia          |
|                      | China             |
|                      | Fiji              |
|                      | Hong Kong, China  |
|                      | India             |
|                      | Indonesia         |
|                      | Malaysia          |
|                      | Myanmar           |
|                      | Philippines       |
|                      | Republic of Korea |
|                      | Sri Lanka         |
|                      | Taiwan            |
|                      |                   |