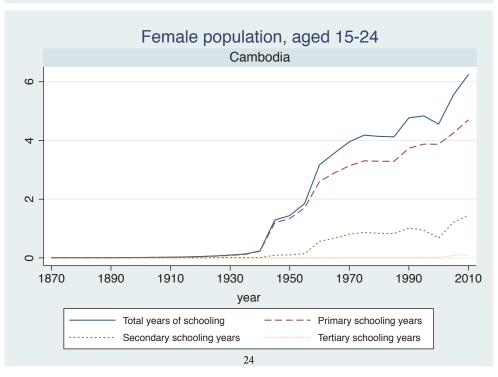

## **Education Attainment for Population Aged 15-24, 1870-2010 List of countries by region**

| Region               | Country           |
|----------------------|-------------------|
| Advanced Economies   | Australia         |
|                      | Austria           |
|                      | Belgium           |
|                      | Canada            |
|                      | Denmark           |
|                      | Finland           |
|                      | France            |
|                      | Germany           |
|                      | Greece            |
|                      | Ireland           |
|                      | Italy             |
|                      | Japan             |
|                      | Luxembourg        |
|                      | Netherlands       |
|                      | New Zealand       |
|                      | Norway            |
|                      | Portugal          |
|                      | Spain             |
|                      | Sweden            |
|                      | Switzerland       |
|                      | Turkey            |
|                      | United Kingdom    |
|                      | USA               |
| Asia and the Pacific | Cambodia          |
|                      | China             |
|                      | Fiji              |
|                      | Hong Kong, China  |
|                      | India             |
|                      | Indonesia         |
|                      | Malaysia          |
|                      | Myanmar           |
|                      | Philippines       |
|                      | Republic of Korea |
|                      | Sri Lanka         |
|                      | Taiwan            |
|                      |                   |