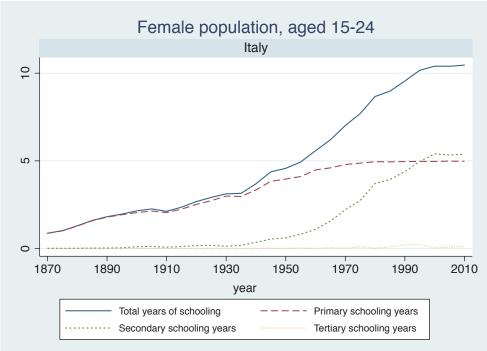

## **Education Attainment for Population Aged 15-24, 1870-2010 List of countries by region**

| Region               | Country           |
|----------------------|-------------------|
| Advanced Economies   | Australia         |
|                      | Austria           |
|                      | Belgium           |
|                      | Canada            |
|                      | Denmark           |
|                      | Finland           |
|                      | France            |
|                      | Germany           |
|                      | Greece            |
|                      | Ireland           |
|                      | Italy             |
|                      | Japan             |
|                      | Luxembourg        |
|                      | Netherlands       |
|                      | New Zealand       |
|                      | Norway            |
|                      | Portugal          |
|                      | Spain             |
|                      | Sweden            |
|                      | Switzerland       |
|                      | Turkey            |
|                      | United Kingdom    |
|                      | USA               |
| Asia and the Pacific | Cambodia          |
|                      | China             |
|                      | Fiji              |
|                      | Hong Kong, China  |
|                      | India             |
|                      | Indonesia         |
|                      | Malaysia          |
|                      | Myanmar           |
|                      | Philippines       |
|                      | Republic of Korea |
|                      | Sri Lanka         |
|                      | Taiwan            |
|                      |                   |