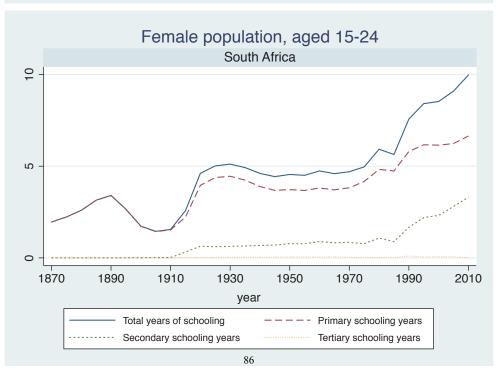

| Region | Country      |  |
|--------|--------------|--|
|        | Cameroon     |  |
|        | Cote dIvoire |  |
|        | Ghana        |  |
|        | Kenya        |  |
|        | Malawi       |  |
|        | Mali         |  |
|        | Mauritius    |  |
|        | Mozambique   |  |
|        | Niger        |  |
|        | Reunion      |  |
|        | Senegal      |  |
|        | Sierra Leone |  |
|        | South Africa |  |
|        | Sudan        |  |
|        | Uganda       |  |
|        | Zimbabwe     |  |