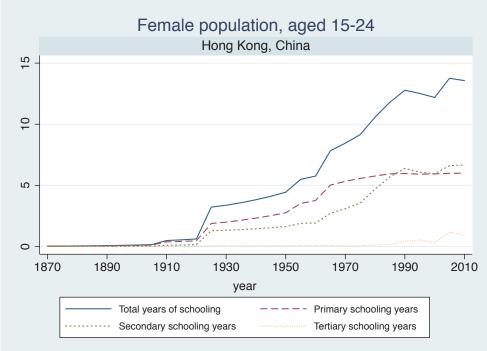

## **Education Attainment for Population Aged 15-24, 1870-2010 List of countries by region**

| Region               | Country           |
|----------------------|-------------------|
| Advanced Economies   | Australia         |
|                      | Austria           |
|                      | Belgium           |
|                      | Canada            |
|                      | Denmark           |
|                      | Finland           |
|                      | France            |
|                      | Germany           |
|                      | Greece            |
|                      | Ireland           |
|                      | Italy             |
|                      | Japan             |
|                      | Luxembourg        |
|                      | Netherlands       |
|                      | New Zealand       |
|                      | Norway            |
|                      | Portugal          |
|                      | Spain             |
|                      | Sweden            |
|                      | Switzerland       |
|                      | Turkey            |
|                      | United Kingdom    |
|                      | USA               |
| Asia and the Pacific | Cambodia          |
|                      | China             |
|                      | Fiji              |
|                      | Hong Kong, China  |
|                      | India             |
|                      | Indonesia         |
|                      | Malaysia          |
|                      | Myanmar           |
|                      | Philippines       |
|                      | Republic of Korea |
|                      | Sri Lanka         |
|                      | Taiwan            |
|                      |                   |