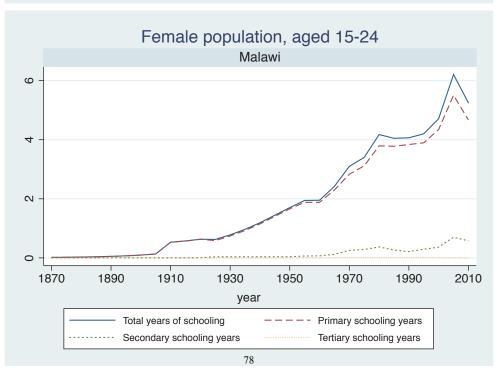

| Region | Country      |  |
|--------|--------------|--|
|        | Cameroon     |  |
|        | Cote dIvoire |  |
|        | Ghana        |  |
|        | Kenya        |  |
|        | Malawi       |  |
|        | Mali         |  |
|        | Mauritius    |  |
|        | Mozambique   |  |
|        | Niger        |  |
|        | Reunion      |  |
|        | Senegal      |  |
|        | Sierra Leone |  |
|        | South Africa |  |
|        | Sudan        |  |
|        | Uganda       |  |
|        | Zimbabwe     |  |