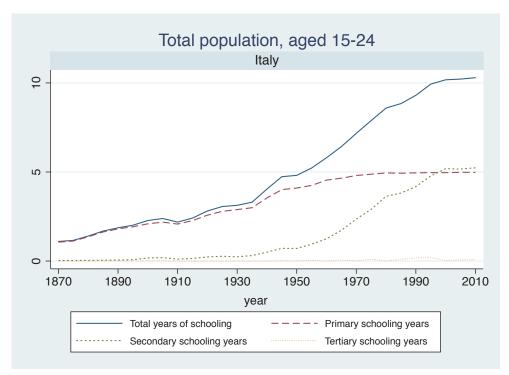

## **Education Attainment for Population Aged 15-24, 1870-2010 List of countries by region**

| Region               | Country           |
|----------------------|-------------------|
| Advanced Economies   | Australia         |
|                      | Austria           |
|                      | Belgium           |
|                      | Canada            |
|                      | Denmark           |
|                      | Finland           |
|                      | France            |
|                      | Germany           |
|                      | Greece            |
|                      | Ireland           |
|                      | Italy             |
|                      | Japan             |
|                      | Luxembourg        |
|                      | Netherlands       |
|                      | New Zealand       |
|                      | Norway            |
|                      | Portugal          |
|                      | Spain             |
|                      | Sweden            |
|                      | Switzerland       |
|                      | Turkey            |
|                      | United Kingdom    |
|                      | USA               |
| Asia and the Pacific | Cambodia          |
|                      | China             |
|                      | Fiji              |
|                      | Hong Kong, China  |
|                      | India             |
|                      | Indonesia         |
|                      | Malaysia          |
|                      | Myanmar           |
|                      | Philippines       |
|                      | Republic of Korea |
|                      | Sri Lanka         |
|                      | Taiwan            |
|                      |                   |