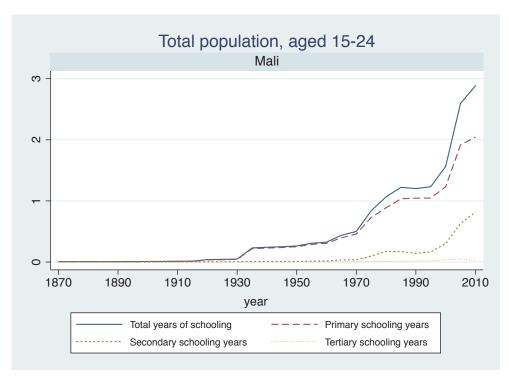

| Region | Country      |  |
|--------|--------------|--|
|        | Cameroon     |  |
|        | Cote dIvoire |  |
|        | Ghana        |  |
|        | Kenya        |  |
|        | Malawi       |  |
|        | Mali         |  |
|        | Mauritius    |  |
|        | Mozambique   |  |
|        | Niger        |  |
|        | Reunion      |  |
|        | Senegal      |  |
|        | Sierra Leone |  |
|        | South Africa |  |
|        | Sudan        |  |
|        | Uganda       |  |
|        | Zimbabwe     |  |