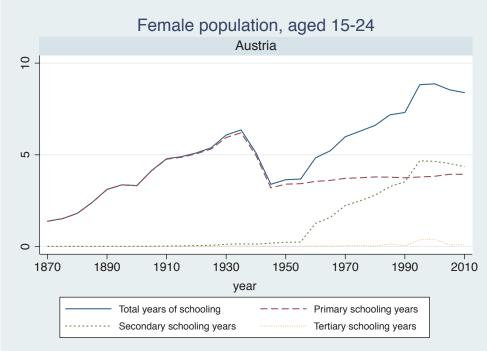

## **Education Attainment for Population Aged 15-24, 1870-2010 List of countries by region**

| Region               | Country           |
|----------------------|-------------------|
| Advanced Economies   | Australia         |
|                      | Austria           |
|                      | Belgium           |
|                      | Canada            |
|                      | Denmark           |
|                      | Finland           |
|                      | France            |
|                      | Germany           |
|                      | Greece            |
|                      | Ireland           |
|                      | Italy             |
|                      | Japan             |
|                      | Luxembourg        |
|                      | Netherlands       |
|                      | New Zealand       |
|                      | Norway            |
|                      | Portugal          |
|                      | Spain             |
|                      | Sweden            |
|                      | Switzerland       |
|                      | Turkey            |
|                      | United Kingdom    |
|                      | USA               |
| Asia and the Pacific | Cambodia          |
|                      | China             |
|                      | Fiji              |
|                      | Hong Kong, China  |
|                      | India             |
|                      | Indonesia         |
|                      | Malaysia          |
|                      | Myanmar           |
|                      | Philippines       |
|                      | Republic of Korea |
|                      | Sri Lanka         |
|                      | Taiwan            |
|                      |                   |