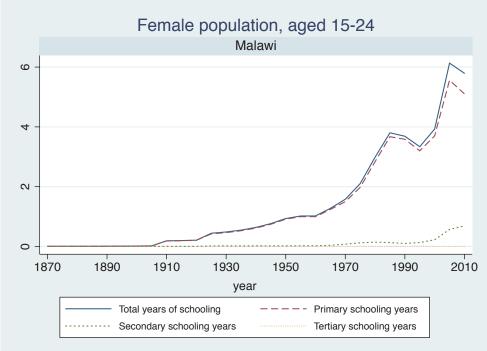

| Region | Country      |  |
|--------|--------------|--|
|        | Cameroon     |  |
|        | Cote dIvoire |  |
|        | Ghana        |  |
|        | Kenya        |  |
|        | Malawi       |  |
|        | Mali         |  |
|        | Mauritius    |  |
|        | Mozambique   |  |
|        | Niger        |  |
|        | Reunion      |  |
|        | Senegal      |  |
|        | Sierra Leone |  |
|        | South Africa |  |
|        | Sudan        |  |
|        | Uganda       |  |
|        | Zimbabwe     |  |