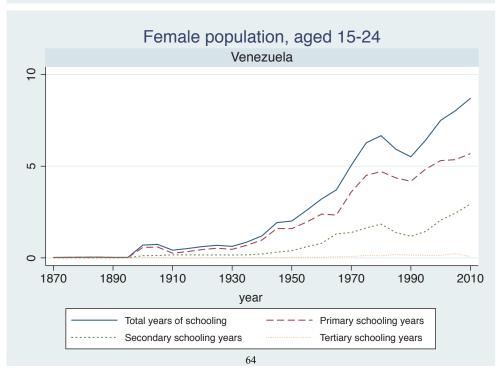

voire |  |
|        | Ghana        |  |
|        | Kenya        |  |
|        | Malawi       |  |
|        | Mali         |  |
|        | Mauritius    |  |
|        | Mozambique   |  |
|        | Niger        |  |
|        | Reunion      |  |
|        | Senegal      |  |
|        | Sierra Leone |  |
|        | South Africa |  |
|        | Sudan        |  |
|        | Uganda       |  |
|        | Zimbabwe     |  |