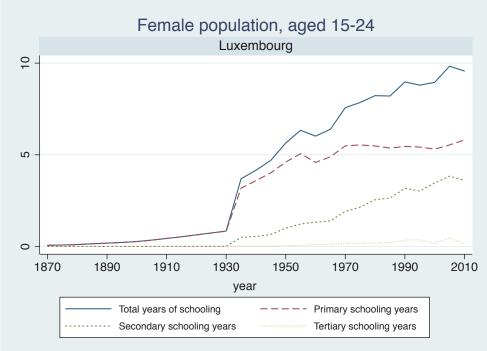

| Morocco             |
|                                 | Syria               |
|                                 | Tunisia             |
| Sub-Saharan Africa              | Benin               |

| Region | Country      |  |
|--------|--------------|--|
|        | Cameroon     |  |
|        | Cote dIvoire |  |
|        | Ghana        |  |
|        | Kenya        |  |
|        | Malawi       |  |
|        | Mali         |  |
|        | Mauritius    |  |
|        | Mozambique   |  |
|        | Niger        |  |
|        | Reunion      |  |
|        | Senegal      |  |
|        | Sierra Leone |  |
|        | South Africa |  |
|        | Sudan        |  |
|        | Uganda       |  |
|        | Zimbabwe     |  |