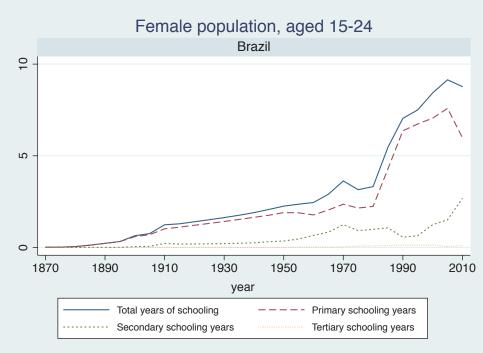

|

| Region | Country      |  |
|--------|--------------|--|
|        | Cameroon     |  |
|        | Cote dIvoire |  |
|        | Ghana        |  |
|        | Kenya        |  |
|        | Malawi       |  |
|        | Mali         |  |
|        | Mauritius    |  |
|        | Mozambique   |  |
|        | Niger        |  |
|        | Reunion      |  |
|        | Senegal      |  |
|        | Sierra Leone |  |
|        | South Africa |  |
|        | Sudan        |  |
|        | Uganda       |  |
|        | Zimbabwe     |  |