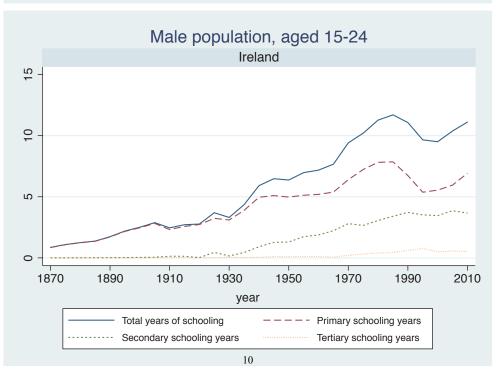

## **Education Attainment for Population Aged 15-24, 1870-2010 List of countries by region**

| Region               | Country           |
|----------------------|-------------------|
| Advanced Economies   | Australia         |
|                      | Austria           |
|                      | Belgium           |
|                      | Canada            |
|                      | Denmark           |
|                      | Finland           |
|                      | France            |
|                      | Germany           |
|                      | Greece            |
|                      | Ireland           |
|                      | Italy             |
|                      | Japan             |
|                      | Luxembourg        |
|                      | Netherlands       |
|                      | New Zealand       |
|                      | Norway            |
|                      | Portugal          |
|                      | Spain             |
|                      | Sweden            |
|                      | Switzerland       |
|                      | Turkey            |
|                      | United Kingdom    |
|                      | USA               |
| Asia and the Pacific | Cambodia          |
|                      | China             |
|                      | Fiji              |
|                      | Hong Kong, China  |
|                      | India             |
|                      | Indonesia         |
|                      | Malaysia          |
|                      | Myanmar           |
|                      | Philippines       |
|                      | Republic of Korea |
|                      | Sri Lanka         |
|                      | Taiwan            |
|                      |                   |