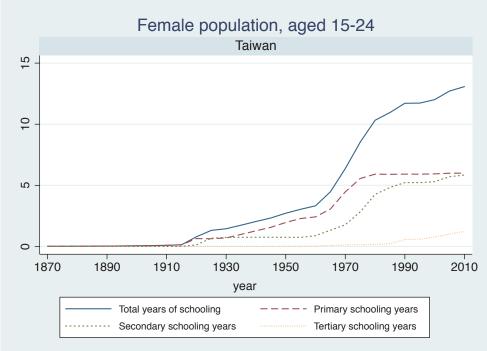

## **Education Attainment for Population Aged 15-24, 1870-2010 List of countries by region**

| Region               | Country           |
|----------------------|-------------------|
| Advanced Economies   | Australia         |
|                      | Austria           |
|                      | Belgium           |
|                      | Canada            |
|                      | Denmark           |
|                      | Finland           |
|                      | France            |
|                      | Germany           |
|                      | Greece            |
|                      | Ireland           |
|                      | Italy             |
|                      | Japan             |
|                      | Luxembourg        |
|                      | Netherlands       |
|                      | New Zealand       |
|                      | Norway            |
|                      | Portugal          |
|                      | Spain             |
|                      | Sweden            |
|                      | Switzerland       |
|                      | Turkey            |
|                      | United Kingdom    |
|                      | USA               |
| Asia and the Pacific | Cambodia          |
|                      | China             |
|                      | Fiji              |
|                      | Hong Kong, China  |
|                      | India             |
|                      | Indonesia         |
|                      | Malaysia          |
|                      | Myanmar           |
|                      | Philippines       |
|                      | Republic of Korea |
|                      | Sri Lanka         |
|                      | Taiwan            |
|                      |                   |