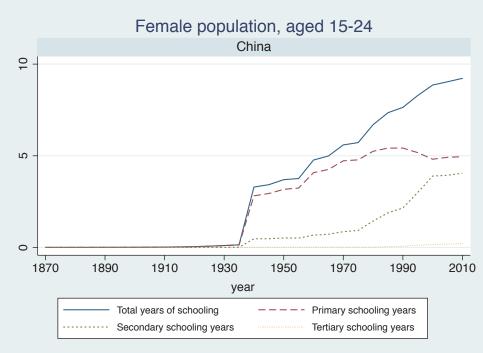

## **Education Attainment for Population Aged 15-24, 1870-2010 List of countries by region**

| Region               | Country           |
|----------------------|-------------------|
| Advanced Economies   | Australia         |
|                      | Austria           |
|                      | Belgium           |
|                      | Canada            |
|                      | Denmark           |
|                      | Finland           |
|                      | France            |
|                      | Germany           |
|                      | Greece            |
|                      | Ireland           |
|                      | Italy             |
|                      | Japan             |
|                      | Luxembourg        |
|                      | Netherlands       |
|                      | New Zealand       |
|                      | Norway            |
|                      | Portugal          |
|                      | Spain             |
|                      | Sweden            |
|                      | Switzerland       |
|                      | Turkey            |
|                      | United Kingdom    |
|                      | USA               |
| Asia and the Pacific | Cambodia          |
|                      | China             |
|                      | Fiji              |
|                      | Hong Kong, China  |
|                      | India             |
|                      | Indonesia         |
|                      | Malaysia          |
|                      | Myanmar           |
|                      | Philippines       |
|                      | Republic of Korea |
|                      | Sri Lanka         |
|                      | Taiwan            |
|                      |                   |