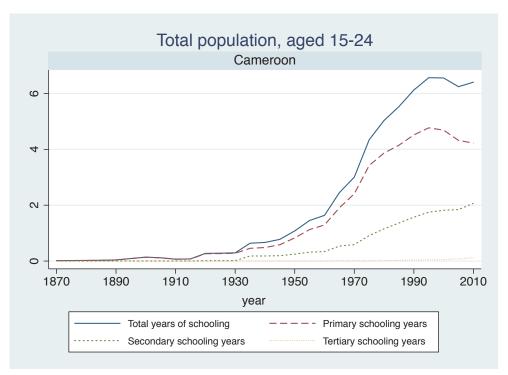

| Region | Country      |  |
|--------|--------------|--|
|        | Cameroon     |  |
|        | Cote dIvoire |  |
|        | Ghana        |  |
|        | Kenya        |  |
|        | Malawi       |  |
|        | Mali         |  |
|        | Mauritius    |  |
|        | Mozambique   |  |
|        | Niger        |  |
|        | Reunion      |  |
|        | Senegal      |  |
|        | Sierra Leone |  |
|        | South Africa |  |
|        | Sudan        |  |
|        | Uganda       |  |
|        | Zimbabwe     |  |