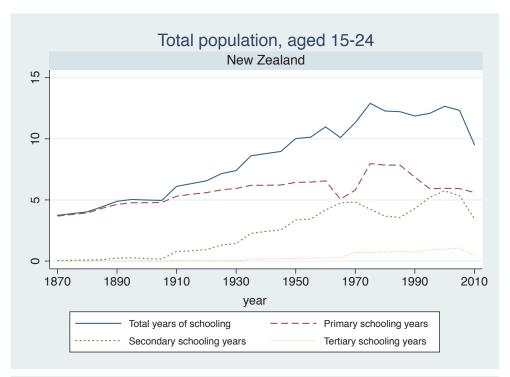

## **Education Attainment for Population Aged 15-24, 1870-2010 List of countries by region**

| Region               | Country           |
|----------------------|-------------------|
| Advanced Economies   | Australia         |
|                      | Austria           |
|                      | Belgium           |
|                      | Canada            |
|                      | Denmark           |
|                      | Finland           |
|                      | France            |
|                      | Germany           |
|                      | Greece            |
|                      | Ireland           |
|                      | Italy             |
|                      | Japan             |
|                      | Luxembourg        |
|                      | Netherlands       |
|                      | New Zealand       |
|                      | Norway            |
|                      | Portugal          |
|                      | Spain             |
|                      | Sweden            |
|                      | Switzerland       |
|                      | Turkey            |
|                      | United Kingdom    |
|                      | USA               |
| Asia and the Pacific | Cambodia          |
|                      | China             |
|                      | Fiji              |
|                      | Hong Kong, China  |
|                      | India             |
|                      | Indonesia         |
|                      | Malaysia          |
|                      | Myanmar           |
|                      | Philippines       |
|                      | Republic of Korea |
|                      | Sri Lanka         |
|                      | Taiwan            |
|                      |                   |