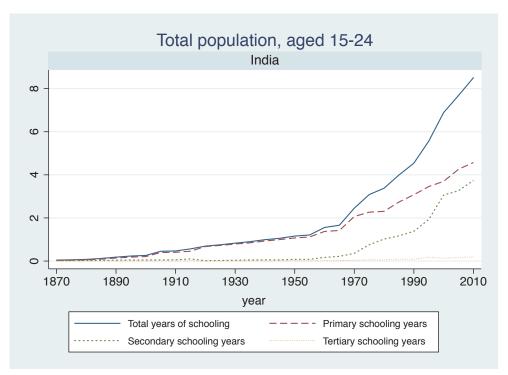

## **Education Attainment for Population Aged 15-24, 1870-2010 List of countries by region**

| Region               | Country           |
|----------------------|-------------------|
| Advanced Economies   | Australia         |
|                      | Austria           |
|                      | Belgium           |
|                      | Canada            |
|                      | Denmark           |
|                      | Finland           |
|                      | France            |
|                      | Germany           |
|                      | Greece            |
|                      | Ireland           |
|                      | Italy             |
|                      | Japan             |
|                      | Luxembourg        |
|                      | Netherlands       |
|                      | New Zealand       |
|                      | Norway            |
|                      | Portugal          |
|                      | Spain             |
|                      | Sweden            |
|                      | Switzerland       |
|                      | Turkey            |
|                      | United Kingdom    |
|                      | USA               |
| Asia and the Pacific | Cambodia          |
|                      | China             |
|                      | Fiji              |
|                      | Hong Kong, China  |
|                      | India             |
|                      | Indonesia         |
|                      | Malaysia          |
|                      | Myanmar           |
|                      | Philippines       |
|                      | Republic of Korea |
|                      | Sri Lanka         |
|                      | Taiwan            |
|                      |                   |