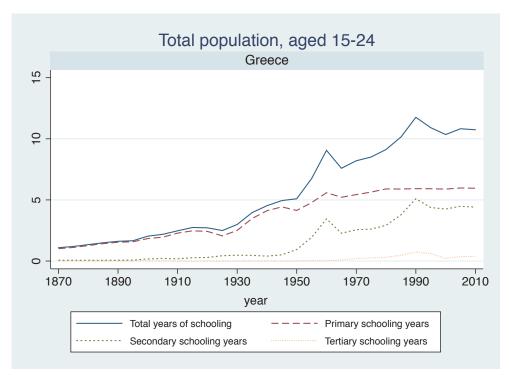

## **Education Attainment for Population Aged 15-24, 1870-2010 List of countries by region**

| Region               | Country           |
|----------------------|-------------------|
| Advanced Economies   | Australia         |
|                      | Austria           |
|                      | Belgium           |
|                      | Canada            |
|                      | Denmark           |
|                      | Finland           |
|                      | France            |
|                      | Germany           |
|                      | Greece            |
|                      | Ireland           |
|                      | Italy             |
|                      | Japan             |
|                      | Luxembourg        |
|                      | Netherlands       |
|                      | New Zealand       |
|                      | Norway            |
|                      | Portugal          |
|                      | Spain             |
|                      | Sweden            |
|                      | Switzerland       |
|                      | Turkey            |
|                      | United Kingdom    |
|                      | USA               |
| Asia and the Pacific | Cambodia          |
|                      | China             |
|                      | Fiji              |
|                      | Hong Kong, China  |
|                      | India             |
|                      | Indonesia         |
|                      | Malaysia          |
|                      | Myanmar           |
|                      | Philippines       |
|                      | Republic of Korea |
|                      | Sri Lanka         |
|                      | Taiwan            |
|                      |                   |