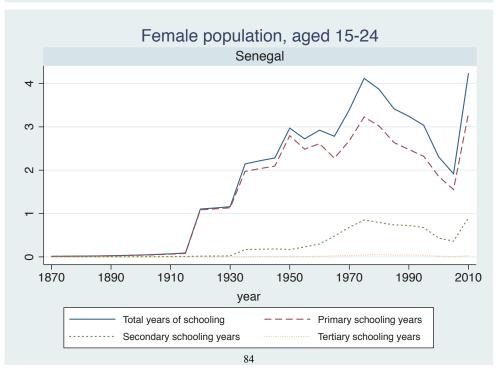

| Region | Country      |  |
|--------|--------------|--|
|        | Cameroon     |  |
|        | Cote dIvoire |  |
|        | Ghana        |  |
|        | Kenya        |  |
|        | Malawi       |  |
|        | Mali         |  |
|        | Mauritius    |  |
|        | Mozambique   |  |
|        | Niger        |  |
|        | Reunion      |  |
|        | Senegal      |  |
|        | Sierra Leone |  |
|        | South Africa |  |
|        | Sudan        |  |
|        | Uganda       |  |
|        | Zimbabwe     |  |