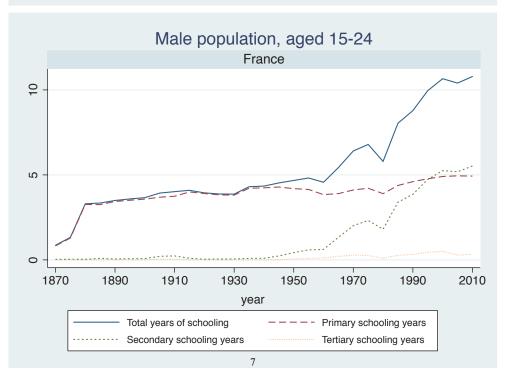

|
|                                 | Morocco             |
|                                 | Syria               |
|                                 | Tunisia             |
| Sub-Saharan Africa              | Benin               |

| Region | Country      |  |
|--------|--------------|--|
|        | Cameroon     |  |
|        | Cote dIvoire |  |
|        | Ghana        |  |
|        | Kenya        |  |
|        | Malawi       |  |
|        | Mali         |  |
|        | Mauritius    |  |
|        | Mozambique   |  |
|        | Niger        |  |
|        | Reunion      |  |
|        | Senegal      |  |
|        | Sierra Leone |  |
|        | South Africa |  |
|        | Sudan        |  |
|        | Uganda       |  |
|        | Zimbabwe     |  |