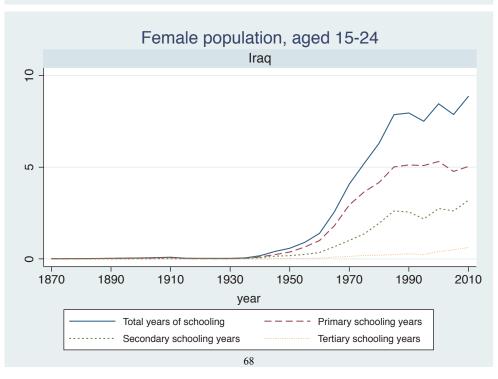

ana        |  |
|        | Kenya        |  |
|        | Malawi       |  |
|        | Mali         |  |
|        | Mauritius    |  |
|        | Mozambique   |  |
|        | Niger        |  |
|        | Reunion      |  |
|        | Senegal      |  |
|        | Sierra Leone |  |
|        | South Africa |  |
|        | Sudan        |  |
|        | Uganda       |  |
|        | Zimbabwe     |  |