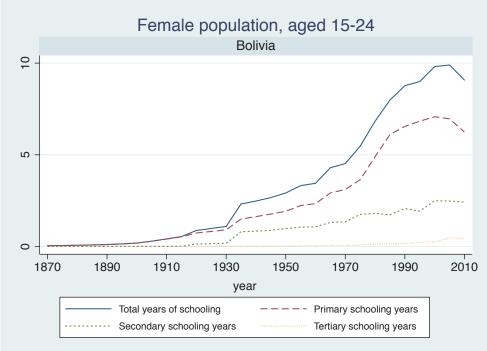

|

| Region | Country      |  |
|--------|--------------|--|
|        | Cameroon     |  |
|        | Cote dIvoire |  |
|        | Ghana        |  |
|        | Kenya        |  |
|        | Malawi       |  |
|        | Mali         |  |
|        | Mauritius    |  |
|        | Mozambique   |  |
|        | Niger        |  |
|        | Reunion      |  |
|        | Senegal      |  |
|        | Sierra Leone |  |
|        | South Africa |  |
|        | Sudan        |  |
|        | Uganda       |  |
|        | Zimbabwe     |  |