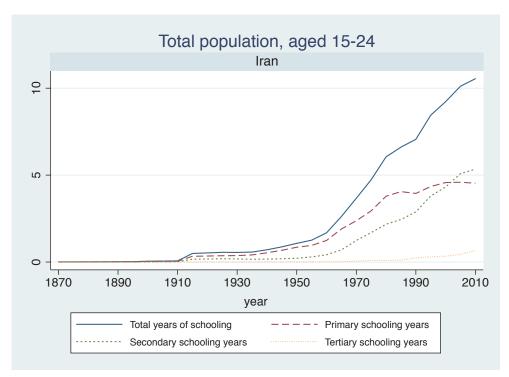

| Region                          | Country             |
|---------------------------------|---------------------|
|                                 | Thailand            |
| Eastern Europe                  | Albania             |
| •                               | Bulgaria            |
|                                 | Hungary             |
|                                 | Poland              |
|                                 | Russian Federation  |
| Latin America and the           | Argentina           |
| Caribbean                       | Barbados            |
|                                 | Bolivia             |
|                                 | Brazil              |
|                                 | Chile               |
|                                 | Colombia            |
|                                 | Costa Rica          |
|                                 | Cuba                |
|                                 | Dominican Rep.      |
|                                 | Ecuador             |
|                                 | El Salvador         |
|                                 | Guatemala           |
|                                 | Guyana              |
|                                 | Honduras            |
|                                 | Jamaica             |
|                                 | Mexico              |
|                                 | Nicaragua           |
|                                 | Panama              |
|                                 | Paraguay            |
|                                 | Peru                |
|                                 | Trinidad and Tobago |
|                                 | Uruguay             |
|                                 | Venezuela           |
| Middle East and North<br>Africa | Algeria             |
|                                 | Egypt               |
|                                 | Iran                |
|                                 | Iraq                |
|                                 | Malta               |
|                                 | Morocco             |
|                                 | Syria               |
|                                 | Tunisia             |
| Sub-Saharan Africa              | Benin               |