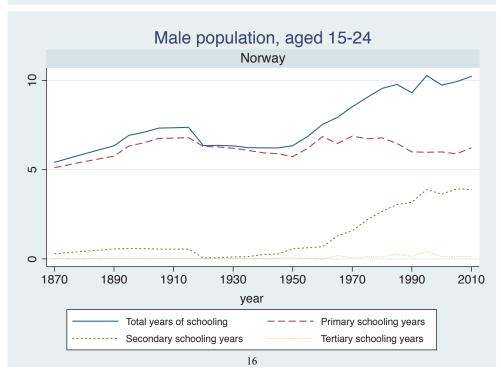

## **Education Attainment for Population Aged 15-24, 1870-2010 List of countries by region**

| Region               | Country           |
|----------------------|-------------------|
| Advanced Economies   | Australia         |
|                      | Austria           |
|                      | Belgium           |
|                      | Canada            |
|                      | Denmark           |
|                      | Finland           |
|                      | France            |
|                      | Germany           |
|                      | Greece            |
|                      | Ireland           |
|                      | Italy             |
|                      | Japan             |
|                      | Luxembourg        |
|                      | Netherlands       |
|                      | New Zealand       |
|                      | Norway            |
|                      | Portugal          |
|                      | Spain             |
|                      | Sweden            |
|                      | Switzerland       |
|                      | Turkey            |
|                      | United Kingdom    |
|                      | USA               |
| Asia and the Pacific | Cambodia          |
|                      | China             |
|                      | Fiji              |
|                      | Hong Kong, China  |
|                      | India             |
|                      | Indonesia         |
|                      | Malaysia          |
|                      | Myanmar           |
|                      | Philippines       |
|                      | Republic of Korea |
|                      | Sri Lanka         |
|                      | Taiwan            |
|                      |                   |