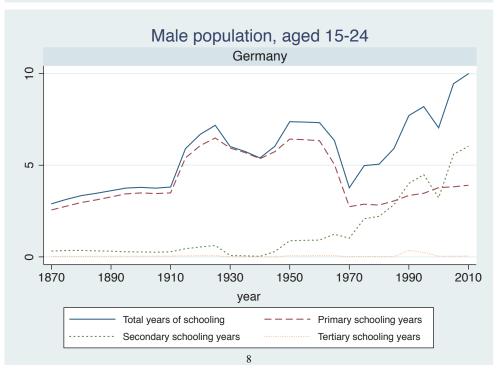

## **Education Attainment for Population Aged 15-24, 1870-2010 List of countries by region**

| Region               | Country           |
|----------------------|-------------------|
| Advanced Economies   | Australia         |
|                      | Austria           |
|                      | Belgium           |
|                      | Canada            |
|                      | Denmark           |
|                      | Finland           |
|                      | France            |
|                      | Germany           |
|                      | Greece            |
|                      | Ireland           |
|                      | Italy             |
|                      | Japan             |
|                      | Luxembourg        |
|                      | Netherlands       |
|                      | New Zealand       |
|                      | Norway            |
|                      | Portugal          |
|                      | Spain             |
|                      | Sweden            |
|                      | Switzerland       |
|                      | Turkey            |
|                      | United Kingdom    |
|                      | USA               |
| Asia and the Pacific | Cambodia          |
|                      | China             |
|                      | Fiji              |
|                      | Hong Kong, China  |
|                      | India             |
|                      | Indonesia         |
|                      | Malaysia          |
|                      | Myanmar           |
|                      | Philippines       |
|                      | Republic of Korea |
|                      | Sri Lanka         |
|                      | Taiwan            |
|                      |                   |