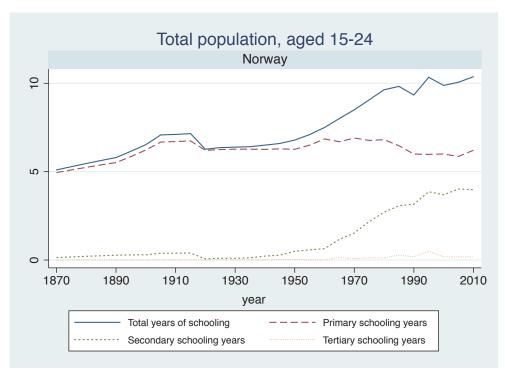

## **Education Attainment for Population Aged 15-24, 1870-2010 List of countries by region**

| Region               | Country           |
|----------------------|-------------------|
| Advanced Economies   | Australia         |
|                      | Austria           |
|                      | Belgium           |
|                      | Canada            |
|                      | Denmark           |
|                      | Finland           |
|                      | France            |
|                      | Germany           |
|                      | Greece            |
|                      | Ireland           |
|                      | Italy             |
|                      | Japan             |
|                      | Luxembourg        |
|                      | Netherlands       |
|                      | New Zealand       |
|                      | Norway            |
|                      | Portugal          |
|                      | Spain             |
|                      | Sweden            |
|                      | Switzerland       |
|                      | Turkey            |
|                      | United Kingdom    |
|                      | USA               |
| Asia and the Pacific | Cambodia          |
|                      | China             |
|                      | Fiji              |
|                      | Hong Kong, China  |
|                      | India             |
|                      | Indonesia         |
|                      | Malaysia          |
|                      | Myanmar           |
|                      | Philippines       |
|                      | Republic of Korea |
|                      | Sri Lanka         |
|                      | Taiwan            |
|                      |                   |