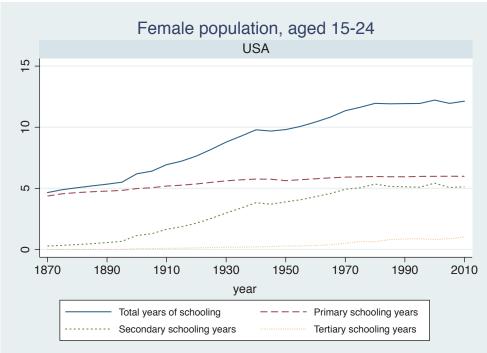

## **Education Attainment for Population Aged 15-24, 1870-2010 List of countries by region**

| Region               | Country           |
|----------------------|-------------------|
| Advanced Economies   | Australia         |
|                      | Austria           |
|                      | Belgium           |
|                      | Canada            |
|                      | Denmark           |
|                      | Finland           |
|                      | France            |
|                      | Germany           |
|                      | Greece            |
|                      | Ireland           |
|                      | Italy             |
|                      | Japan             |
|                      | Luxembourg        |
|                      | Netherlands       |
|                      | New Zealand       |
|                      | Norway            |
|                      | Portugal          |
|                      | Spain             |
|                      | Sweden            |
|                      | Switzerland       |
|                      | Turkey            |
|                      | United Kingdom    |
|                      | USA               |
| Asia and the Pacific | Cambodia          |
|                      | China             |
|                      | Fiji              |
|                      | Hong Kong, China  |
|                      | India             |
|                      | Indonesia         |
|                      | Malaysia          |
|                      | Myanmar           |
|                      | Philippines       |
|                      | Republic of Korea |
|                      | Sri Lanka         |
|                      | Taiwan            |
|                      |                   |