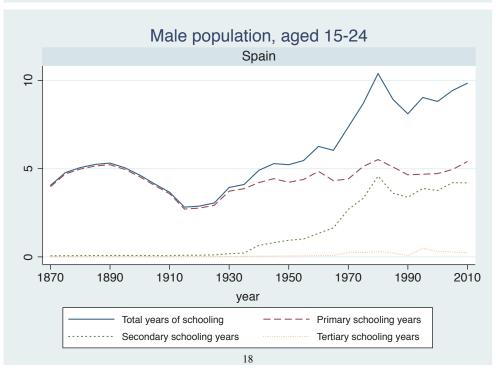

| Syria               |
|                                 | Tunisia             |
| Sub-Saharan Africa              | Benin               |

| Region | Country      |  |
|--------|--------------|--|
|        | Cameroon     |  |
|        | Cote dIvoire |  |
|        | Ghana        |  |
|        | Kenya        |  |
|        | Malawi       |  |
|        | Mali         |  |
|        | Mauritius    |  |
|        | Mozambique   |  |
|        | Niger        |  |
|        | Reunion      |  |
|        | Senegal      |  |
|        | Sierra Leone |  |
|        | South Africa |  |
|        | Sudan        |  |
|        | Uganda       |  |
|        | Zimbabwe     |  |