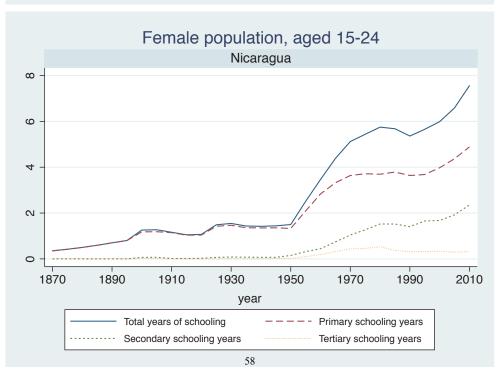

Cameroon     |  |
|        | Cote dIvoire |  |
|        | Ghana        |  |
|        | Kenya        |  |
|        | Malawi       |  |
|        | Mali         |  |
|        | Mauritius    |  |
|        | Mozambique   |  |
|        | Niger        |  |
|        | Reunion      |  |
|        | Senegal      |  |
|        | Sierra Leone |  |
|        | South Africa |  |
|        | Sudan        |  |
|        | Uganda       |  |
|        | Zimbabwe     |  |