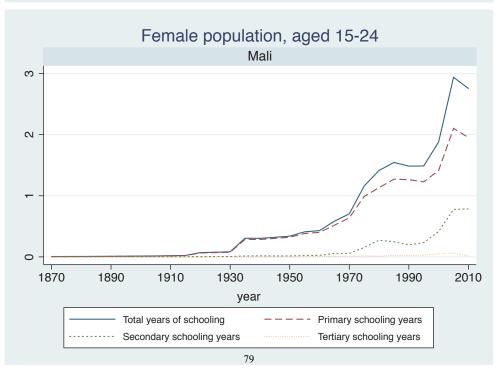

| Region | Country      |  |
|--------|--------------|--|
|        | Cameroon     |  |
|        | Cote dIvoire |  |
|        | Ghana        |  |
|        | Kenya        |  |
|        | Malawi       |  |
|        | Mali         |  |
|        | Mauritius    |  |
|        | Mozambique   |  |
|        | Niger        |  |
|        | Reunion      |  |
|        | Senegal      |  |
|        | Sierra Leone |  |
|        | South Africa |  |
|        | Sudan        |  |
|        | Uganda       |  |
|        | Zimbabwe     |  |