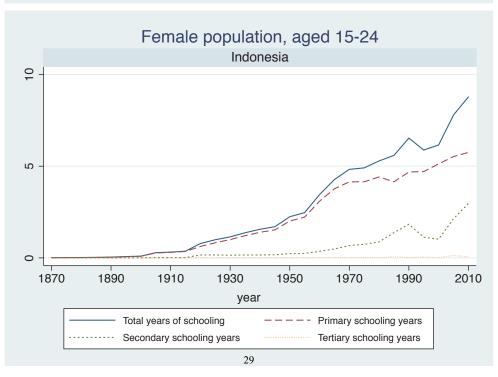

## **Education Attainment for Population Aged 15-24, 1870-2010 List of countries by region**

| Region               | Country           |
|----------------------|-------------------|
| Advanced Economies   | Australia         |
|                      | Austria           |
|                      | Belgium           |
|                      | Canada            |
|                      | Denmark           |
|                      | Finland           |
|                      | France            |
|                      | Germany           |
|                      | Greece            |
|                      | Ireland           |
|                      | Italy             |
|                      | Japan             |
|                      | Luxembourg        |
|                      | Netherlands       |
|                      | New Zealand       |
|                      | Norway            |
|                      | Portugal          |
|                      | Spain             |
|                      | Sweden            |
|                      | Switzerland       |
|                      | Turkey            |
|                      | United Kingdom    |
|                      | USA               |
| Asia and the Pacific | Cambodia          |
|                      | China             |
|                      | Fiji              |
|                      | Hong Kong, China  |
|                      | India             |
|                      | Indonesia         |
|                      | Malaysia          |
|                      | Myanmar           |
|                      | Philippines       |
|                      | Republic of Korea |
|                      | Sri Lanka         |
|                      | Taiwan            |
|                      |                   |