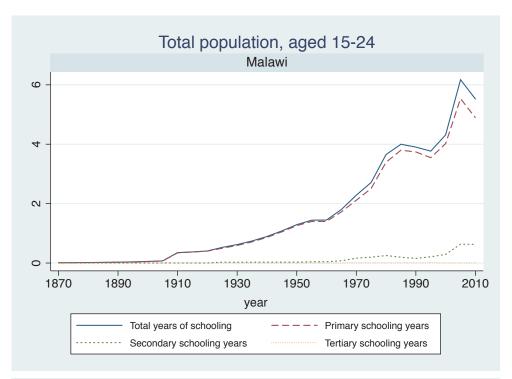

| Region | Country      |  |
|--------|--------------|--|
|        | Cameroon     |  |
|        | Cote dIvoire |  |
|        | Ghana        |  |
|        | Kenya        |  |
|        | Malawi       |  |
|        | Mali         |  |
|        | Mauritius    |  |
|        | Mozambique   |  |
|        | Niger        |  |
|        | Reunion      |  |
|        | Senegal      |  |
|        | Sierra Leone |  |
|        | South Africa |  |
|        | Sudan        |  |
|        | Uganda       |  |
|        | Zimbabwe     |  |