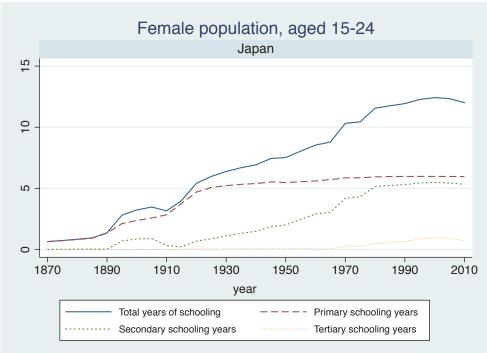

## **Education Attainment for Population Aged 15-24, 1870-2010 List of countries by region**

| Region               | Country           |
|----------------------|-------------------|
| Advanced Economies   | Australia         |
|                      | Austria           |
|                      | Belgium           |
|                      | Canada            |
|                      | Denmark           |
|                      | Finland           |
|                      | France            |
|                      | Germany           |
|                      | Greece            |
|                      | Ireland           |
|                      | Italy             |
|                      | Japan             |
|                      | Luxembourg        |
|                      | Netherlands       |
|                      | New Zealand       |
|                      | Norway            |
|                      | Portugal          |
|                      | Spain             |
|                      | Sweden            |
|                      | Switzerland       |
|                      | Turkey            |
|                      | United Kingdom    |
|                      | USA               |
| Asia and the Pacific | Cambodia          |
|                      | China             |
|                      | Fiji              |
|                      | Hong Kong, China  |
|                      | India             |
|                      | Indonesia         |
|                      | Malaysia          |
|                      | Myanmar           |
|                      | Philippines       |
|                      | Republic of Korea |
|                      | Sri Lanka         |
|                      | Taiwan            |
|                      |                   |