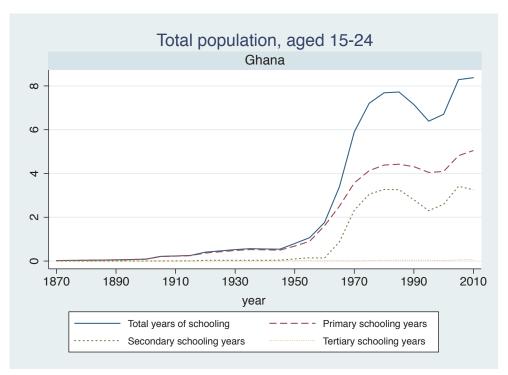

| Region | Country      |  |
|--------|--------------|--|
|        | Cameroon     |  |
|        | Cote dIvoire |  |
|        | Ghana        |  |
|        | Kenya        |  |
|        | Malawi       |  |
|        | Mali         |  |
|        | Mauritius    |  |
|        | Mozambique   |  |
|        | Niger        |  |
|        | Reunion      |  |
|        | Senegal      |  |
|        | Sierra Leone |  |
|        | South Africa |  |
|        | Sudan        |  |
|        | Uganda       |  |
|        | Zimbabwe     |  |