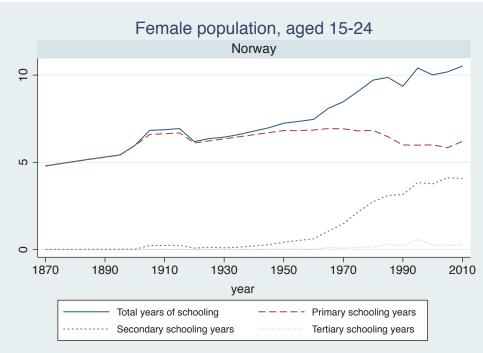

## **Education Attainment for Population Aged 15-24, 1870-2010 List of countries by region**

| Region               | Country           |
|----------------------|-------------------|
| Advanced Economies   | Australia         |
|                      | Austria           |
|                      | Belgium           |
|                      | Canada            |
|                      | Denmark           |
|                      | Finland           |
|                      | France            |
|                      | Germany           |
|                      | Greece            |
|                      | Ireland           |
|                      | Italy             |
|                      | Japan             |
|                      | Luxembourg        |
|                      | Netherlands       |
|                      | New Zealand       |
|                      | Norway            |
|                      | Portugal          |
|                      | Spain             |
|                      | Sweden            |
|                      | Switzerland       |
|                      | Turkey            |
|                      | United Kingdom    |
|                      | USA               |
| Asia and the Pacific | Cambodia          |
|                      | China             |
|                      | Fiji              |
|                      | Hong Kong, China  |
|                      | India             |
|                      | Indonesia         |
|                      | Malaysia          |
|                      | Myanmar           |
|                      | Philippines       |
|                      | Republic of Korea |
|                      | Sri Lanka         |
|                      | Taiwan            |
|                      |                   |