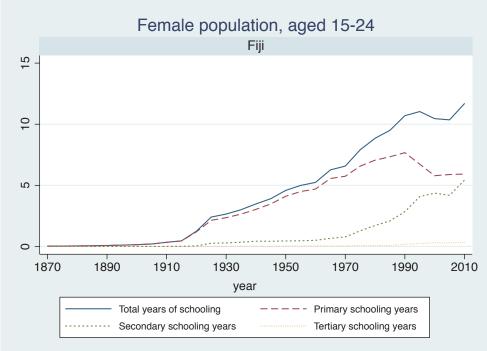

|
|                                 | Tunisia             |
| Sub-Saharan Africa              | Benin               |

| Region | Country      |  |
|--------|--------------|--|
|        | Cameroon     |  |
|        | Cote dIvoire |  |
|        | Ghana        |  |
|        | Kenya        |  |
|        | Malawi       |  |
|        | Mali         |  |
|        | Mauritius    |  |
|        | Mozambique   |  |
|        | Niger        |  |
|        | Reunion      |  |
|        | Senegal      |  |
|        | Sierra Leone |  |
|        | South Africa |  |
|        | Sudan        |  |
|        | Uganda       |  |
|        | Zimbabwe     |  |