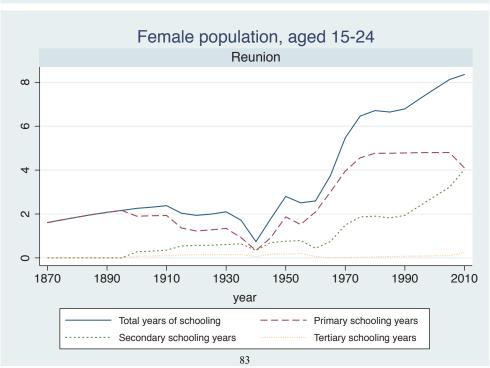

| Region | Country      |  |
|--------|--------------|--|
|        | Cameroon     |  |
|        | Cote dIvoire |  |
|        | Ghana        |  |
|        | Kenya        |  |
|        | Malawi       |  |
|        | Mali         |  |
|        | Mauritius    |  |
|        | Mozambique   |  |
|        | Niger        |  |
|        | Reunion      |  |
|        | Senegal      |  |
|        | Sierra Leone |  |
|        | South Africa |  |
|        | Sudan        |  |
|        | Uganda       |  |
|        | Zimbabwe     |  |