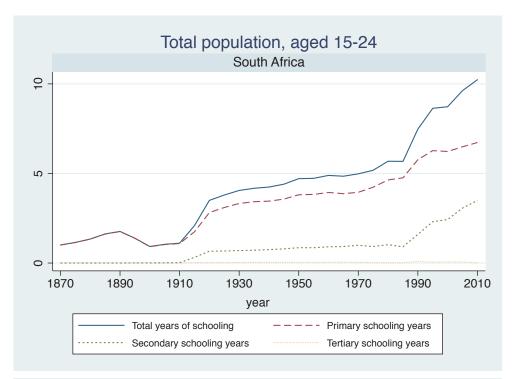

| Region | Country      |  |
|--------|--------------|--|
|        | Cameroon     |  |
|        | Cote dIvoire |  |
|        | Ghana        |  |
|        | Kenya        |  |
|        | Malawi       |  |
|        | Mali         |  |
|        | Mauritius    |  |
|        | Mozambique   |  |
|        | Niger        |  |
|        | Reunion      |  |
|        | Senegal      |  |
|        | Sierra Leone |  |
|        | South Africa |  |
|        | Sudan        |  |
|        | Uganda       |  |
|        | Zimbabwe     |  |