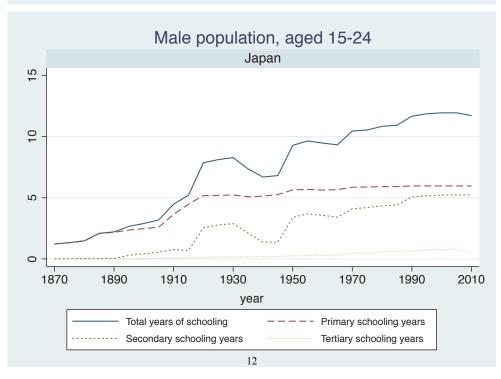

## **Education Attainment for Population Aged 15-24, 1870-2010 List of countries by region**

| Region               | Country           |
|----------------------|-------------------|
| Advanced Economies   | Australia         |
|                      | Austria           |
|                      | Belgium           |
|                      | Canada            |
|                      | Denmark           |
|                      | Finland           |
|                      | France            |
|                      | Germany           |
|                      | Greece            |
|                      | Ireland           |
|                      | Italy             |
|                      | Japan             |
|                      | Luxembourg        |
|                      | Netherlands       |
|                      | New Zealand       |
|                      | Norway            |
|                      | Portugal          |
|                      | Spain             |
|                      | Sweden            |
|                      | Switzerland       |
|                      | Turkey            |
|                      | United Kingdom    |
|                      | USA               |
| Asia and the Pacific | Cambodia          |
|                      | China             |
|                      | Fiji              |
|                      | Hong Kong, China  |
|                      | India             |
|                      | Indonesia         |
|                      | Malaysia          |
|                      | Myanmar           |
|                      | Philippines       |
|                      | Republic of Korea |
|                      | Sri Lanka         |
|                      | Taiwan            |
|                      |                   |