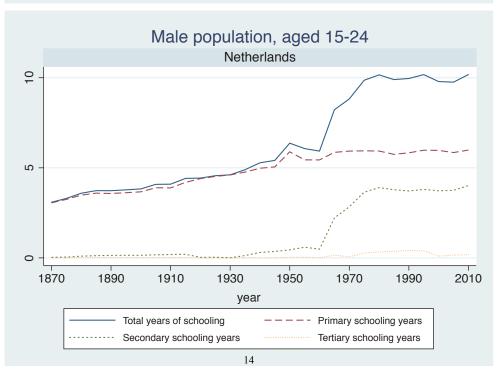

## **Education Attainment for Population Aged 15-24, 1870-2010 List of countries by region**

| Region               | Country           |
|----------------------|-------------------|
| Advanced Economies   | Australia         |
|                      | Austria           |
|                      | Belgium           |
|                      | Canada            |
|                      | Denmark           |
|                      | Finland           |
|                      | France            |
|                      | Germany           |
|                      | Greece            |
|                      | Ireland           |
|                      | Italy             |
|                      | Japan             |
|                      | Luxembourg        |
|                      | Netherlands       |
|                      | New Zealand       |
|                      | Norway            |
|                      | Portugal          |
|                      | Spain             |
|                      | Sweden            |
|                      | Switzerland       |
|                      | Turkey            |
|                      | United Kingdom    |
|                      | USA               |
| Asia and the Pacific | Cambodia          |
|                      | China             |
|                      | Fiji              |
|                      | Hong Kong, China  |
|                      | India             |
|                      | Indonesia         |
|                      | Malaysia          |
|                      | Myanmar           |
|                      | Philippines       |
|                      | Republic of Korea |
|                      | Sri Lanka         |
|                      | Taiwan            |
|                      |                   |