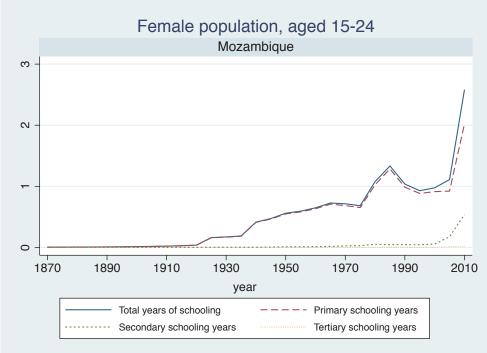

| Region | Country      |  |
|--------|--------------|--|
|        | Cameroon     |  |
|        | Cote dIvoire |  |
|        | Ghana        |  |
|        | Kenya        |  |
|        | Malawi       |  |
|        | Mali         |  |
|        | Mauritius    |  |
|        | Mozambique   |  |
|        | Niger        |  |
|        | Reunion      |  |
|        | Senegal      |  |
|        | Sierra Leone |  |
|        | South Africa |  |
|        | Sudan        |  |
|        | Uganda       |  |
|        | Zimbabwe     |  |