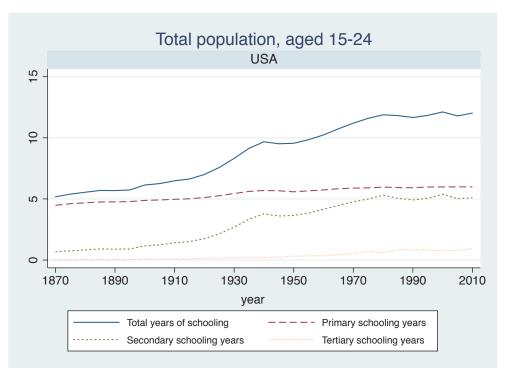

## **Education Attainment for Population Aged 15-24, 1870-2010 List of countries by region**

| Region               | Country           |
|----------------------|-------------------|
| Advanced Economies   | Australia         |
|                      | Austria           |
|                      | Belgium           |
|                      | Canada            |
|                      | Denmark           |
|                      | Finland           |
|                      | France            |
|                      | Germany           |
|                      | Greece            |
|                      | Ireland           |
|                      | Italy             |
|                      | Japan             |
|                      | Luxembourg        |
|                      | Netherlands       |
|                      | New Zealand       |
|                      | Norway            |
|                      | Portugal          |
|                      | Spain             |
|                      | Sweden            |
|                      | Switzerland       |
|                      | Turkey            |
|                      | United Kingdom    |
|                      | USA               |
| Asia and the Pacific | Cambodia          |
|                      | China             |
|                      | Fiji              |
|                      | Hong Kong, China  |
|                      | India             |
|                      | Indonesia         |
|                      | Malaysia          |
|                      | Myanmar           |
|                      | Philippines       |
|                      | Republic of Korea |
|                      | Sri Lanka         |
|                      | Taiwan            |
|                      |                   |