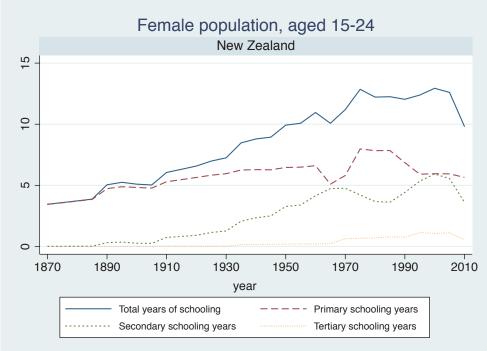

## **Education Attainment for Population Aged 15-24, 1870-2010 List of countries by region**

| Region               | Country           |
|----------------------|-------------------|
| Advanced Economies   | Australia         |
|                      | Austria           |
|                      | Belgium           |
|                      | Canada            |
|                      | Denmark           |
|                      | Finland           |
|                      | France            |
|                      | Germany           |
|                      | Greece            |
|                      | Ireland           |
|                      | Italy             |
|                      | Japan             |
|                      | Luxembourg        |
|                      | Netherlands       |
|                      | New Zealand       |
|                      | Norway            |
|                      | Portugal          |
|                      | Spain             |
|                      | Sweden            |
|                      | Switzerland       |
|                      | Turkey            |
|                      | United Kingdom    |
|                      | USA               |
| Asia and the Pacific | Cambodia          |
|                      | China             |
|                      | Fiji              |
|                      | Hong Kong, China  |
|                      | India             |
|                      | Indonesia         |
|                      | Malaysia          |
|                      | Myanmar           |
|                      | Philippines       |
|                      | Republic of Korea |
|                      | Sri Lanka         |
|                      | Taiwan            |
|                      |                   |