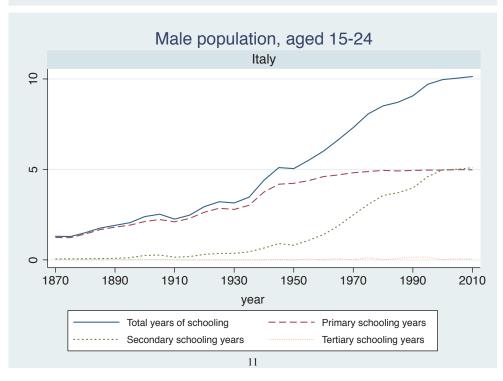

## **Education Attainment for Population Aged 15-24, 1870-2010 List of countries by region**

| Region               | Country           |
|----------------------|-------------------|
| Advanced Economies   | Australia         |
|                      | Austria           |
|                      | Belgium           |
|                      | Canada            |
|                      | Denmark           |
|                      | Finland           |
|                      | France            |
|                      | Germany           |
|                      | Greece            |
|                      | Ireland           |
|                      | Italy             |
|                      | Japan             |
|                      | Luxembourg        |
|                      | Netherlands       |
|                      | New Zealand       |
|                      | Norway            |
|                      | Portugal          |
|                      | Spain             |
|                      | Sweden            |
|                      | Switzerland       |
|                      | Turkey            |
|                      | United Kingdom    |
|                      | USA               |
| Asia and the Pacific | Cambodia          |
|                      | China             |
|                      | Fiji              |
|                      | Hong Kong, China  |
|                      | India             |
|                      | Indonesia         |
|                      | Malaysia          |
|                      | Myanmar           |
|                      | Philippines       |
|                      | Republic of Korea |
|                      | Sri Lanka         |
|                      | Taiwan            |
|                      |                   |