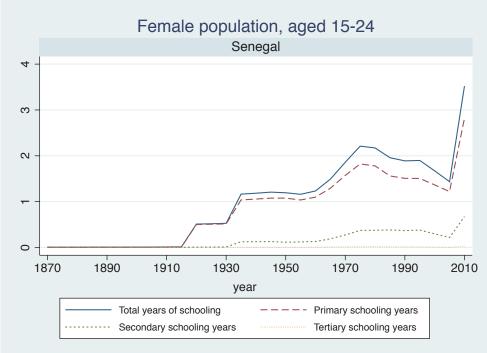

| Region | Country      |  |
|--------|--------------|--|
|        | Cameroon     |  |
|        | Cote dIvoire |  |
|        | Ghana        |  |
|        | Kenya        |  |
|        | Malawi       |  |
|        | Mali         |  |
|        | Mauritius    |  |
|        | Mozambique   |  |
|        | Niger        |  |
|        | Reunion      |  |
|        | Senegal      |  |
|        | Sierra Leone |  |
|        | South Africa |  |
|        | Sudan        |  |
|        | Uganda       |  |
|        | Zimbabwe     |  |