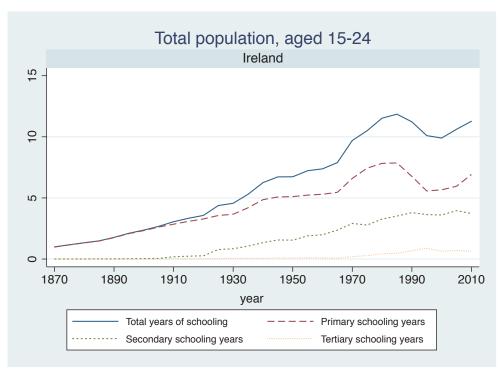

## **Education Attainment for Population Aged 15-24, 1870-2010 List of countries by region**

| Region               | Country           |
|----------------------|-------------------|
| Advanced Economies   | Australia         |
|                      | Austria           |
|                      | Belgium           |
|                      | Canada            |
|                      | Denmark           |
|                      | Finland           |
|                      | France            |
|                      | Germany           |
|                      | Greece            |
|                      | Ireland           |
|                      | Italy             |
|                      | Japan             |
|                      | Luxembourg        |
|                      | Netherlands       |
|                      | New Zealand       |
|                      | Norway            |
|                      | Portugal          |
|                      | Spain             |
|                      | Sweden            |
|                      | Switzerland       |
|                      | Turkey            |
|                      | United Kingdom    |
|                      | USA               |
| Asia and the Pacific | Cambodia          |
|                      | China             |
|                      | Fiji              |
|                      | Hong Kong, China  |
|                      | India             |
|                      | Indonesia         |
|                      | Malaysia          |
|                      | Myanmar           |
|                      | Philippines       |
|                      | Republic of Korea |
|                      | Sri Lanka         |
|                      | Taiwan            |
|                      |                   |