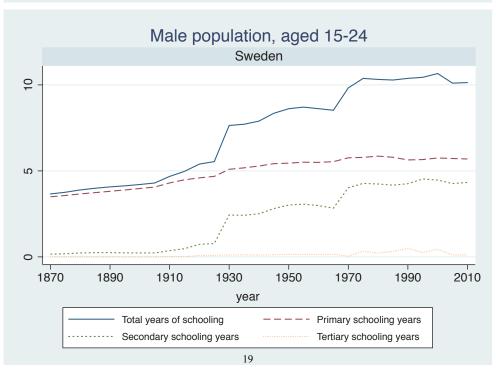

| Syria               |
|                                 | Tunisia             |
| Sub-Saharan Africa              | Benin               |

| Region | Country      |  |
|--------|--------------|--|
|        | Cameroon     |  |
|        | Cote dIvoire |  |
|        | Ghana        |  |
|        | Kenya        |  |
|        | Malawi       |  |
|        | Mali         |  |
|        | Mauritius    |  |
|        | Mozambique   |  |
|        | Niger        |  |
|        | Reunion      |  |
|        | Senegal      |  |
|        | Sierra Leone |  |
|        | South Africa |  |
|        | Sudan        |  |
|        | Uganda       |  |
|        | Zimbabwe     |  |