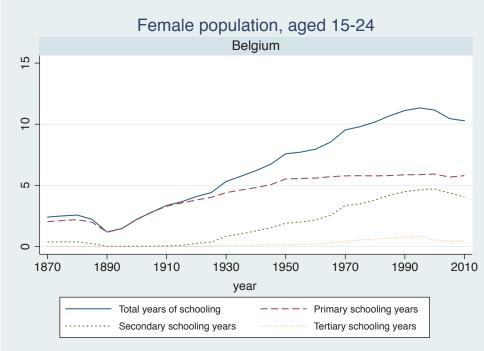

## **Education Attainment for Population Aged 15-24, 1870-2010 List of countries by region**

| Region               | Country           |
|----------------------|-------------------|
| Advanced Economies   | Australia         |
|                      | Austria           |
|                      | Belgium           |
|                      | Canada            |
|                      | Denmark           |
|                      | Finland           |
|                      | France            |
|                      | Germany           |
|                      | Greece            |
|                      | Ireland           |
|                      | Italy             |
|                      | Japan             |
|                      | Luxembourg        |
|                      | Netherlands       |
|                      | New Zealand       |
|                      | Norway            |
|                      | Portugal          |
|                      | Spain             |
|                      | Sweden            |
|                      | Switzerland       |
|                      | Turkey            |
|                      | United Kingdom    |
|                      | USA               |
| Asia and the Pacific | Cambodia          |
|                      | China             |
|                      | Fiji              |
|                      | Hong Kong, China  |
|                      | India             |
|                      | Indonesia         |
|                      | Malaysia          |
|                      | Myanmar           |
|                      | Philippines       |
|                      | Republic of Korea |
|                      | Sri Lanka         |
|                      | Taiwan            |
|                      |                   |