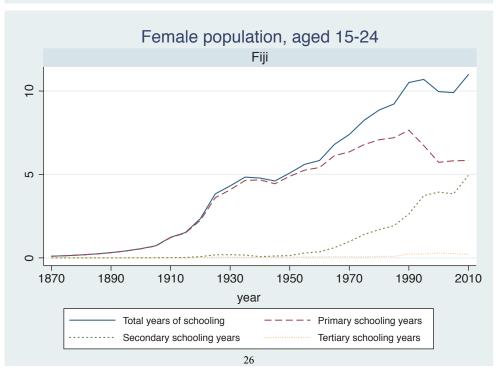

|
|                                 | Tunisia             |
| Sub-Saharan Africa              | Benin               |

| Region | Country      |  |
|--------|--------------|--|
|        | Cameroon     |  |
|        | Cote dIvoire |  |
|        | Ghana        |  |
|        | Kenya        |  |
|        | Malawi       |  |
|        | Mali         |  |
|        | Mauritius    |  |
|        | Mozambique   |  |
|        | Niger        |  |
|        | Reunion      |  |
|        | Senegal      |  |
|        | Sierra Leone |  |
|        | South Africa |  |
|        | Sudan        |  |
|        | Uganda       |  |
|        | Zimbabwe     |  |