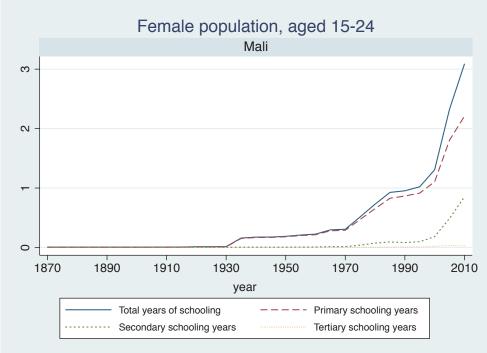

| Region | Country      |  |
|--------|--------------|--|
|        | Cameroon     |  |
|        | Cote dIvoire |  |
|        | Ghana        |  |
|        | Kenya        |  |
|        | Malawi       |  |
|        | Mali         |  |
|        | Mauritius    |  |
|        | Mozambique   |  |
|        | Niger        |  |
|        | Reunion      |  |
|        | Senegal      |  |
|        | Sierra Leone |  |
|        | South Africa |  |
|        | Sudan        |  |
|        | Uganda       |  |
|        | Zimbabwe     |  |