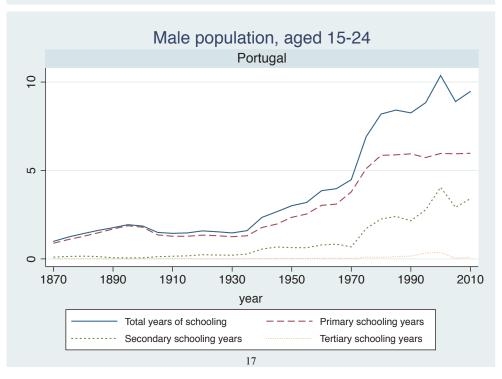

|
|                                 | Syria               |
|                                 | Tunisia             |
| Sub-Saharan Africa              | Benin               |

| Region | Country      |  |
|--------|--------------|--|
|        | Cameroon     |  |
|        | Cote dIvoire |  |
|        | Ghana        |  |
|        | Kenya        |  |
|        | Malawi       |  |
|        | Mali         |  |
|        | Mauritius    |  |
|        | Mozambique   |  |
|        | Niger        |  |
|        | Reunion      |  |
|        | Senegal      |  |
|        | Sierra Leone |  |
|        | South Africa |  |
|        | Sudan        |  |
|        | Uganda       |  |
|        | Zimbabwe     |  |