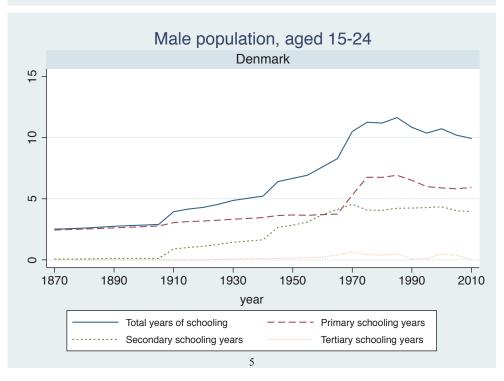

|
|                                 | Morocco             |
|                                 | Syria               |
|                                 | Tunisia             |
| Sub-Saharan Africa              | Benin               |

| Region | Country      |  |
|--------|--------------|--|
|        | Cameroon     |  |
|        | Cote dIvoire |  |
|        | Ghana        |  |
|        | Kenya        |  |
|        | Malawi       |  |
|        | Mali         |  |
|        | Mauritius    |  |
|        | Mozambique   |  |
|        | Niger        |  |
|        | Reunion      |  |
|        | Senegal      |  |
|        | Sierra Leone |  |
|        | South Africa |  |
|        | Sudan        |  |
|        | Uganda       |  |
|        | Zimbabwe     |  |