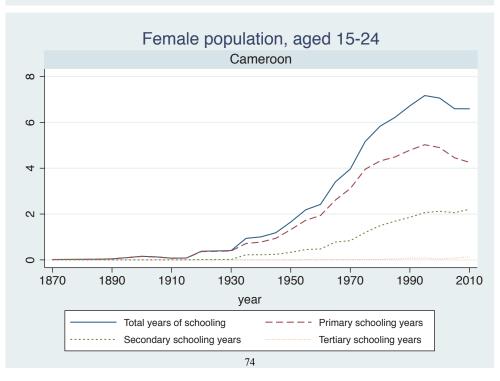

| Region | Country      |  |
|--------|--------------|--|
|        | Cameroon     |  |
|        | Cote dIvoire |  |
|        | Ghana        |  |
|        | Kenya        |  |
|        | Malawi       |  |
|        | Mali         |  |
|        | Mauritius    |  |
|        | Mozambique   |  |
|        | Niger        |  |
|        | Reunion      |  |
|        | Senegal      |  |
|        | Sierra Leone |  |
|        | South Africa |  |
|        | Sudan        |  |
|        | Uganda       |  |
|        | Zimbabwe     |  |