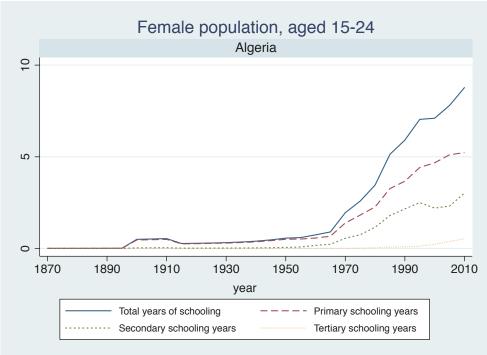

e |  |
|        | Ghana        |  |
|        | Kenya        |  |
|        | Malawi       |  |
|        | Mali         |  |
|        | Mauritius    |  |
|        | Mozambique   |  |
|        | Niger        |  |
|        | Reunion      |  |
|        | Senegal      |  |
|        | Sierra Leone |  |
|        | South Africa |  |
|        | Sudan        |  |
|        | Uganda       |  |
|        | Zimbabwe     |  |