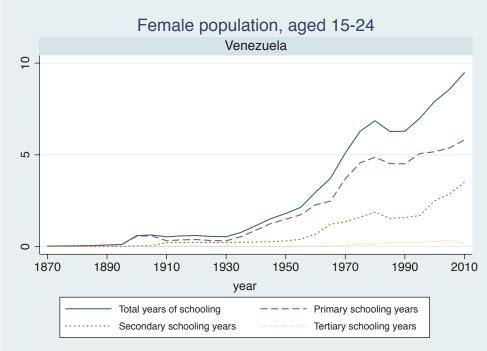

dIvoire |  |
|        | Ghana        |  |
|        | Kenya        |  |
|        | Malawi       |  |
|        | Mali         |  |
|        | Mauritius    |  |
|        | Mozambique   |  |
|        | Niger        |  |
|        | Reunion      |  |
|        | Senegal      |  |
|        | Sierra Leone |  |
|        | South Africa |  |
|        | Sudan        |  |
|        | Uganda       |  |
|        | Zimbabwe     |  |