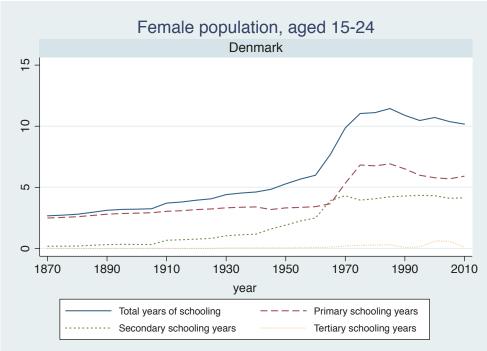

a               |
|                                 | Morocco             |
|                                 | Syria               |
|                                 | Tunisia             |
| Sub-Saharan Africa              | Benin               |

| Region | Country      |  |
|--------|--------------|--|
|        | Cameroon     |  |
|        | Cote dIvoire |  |
|        | Ghana        |  |
|        | Kenya        |  |
|        | Malawi       |  |
|        | Mali         |  |
|        | Mauritius    |  |
|        | Mozambique   |  |
|        | Niger        |  |
|        | Reunion      |  |
|        | Senegal      |  |
|        | Sierra Leone |  |
|        | South Africa |  |
|        | Sudan        |  |
|        | Uganda       |  |
|        | Zimbabwe     |  |