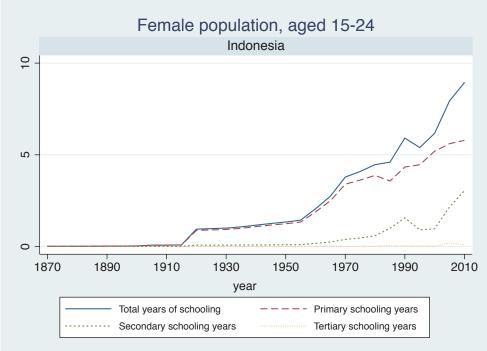

## **Education Attainment for Population Aged 15-24, 1870-2010 List of countries by region**

| Region               | Country           |
|----------------------|-------------------|
| Advanced Economies   | Australia         |
|                      | Austria           |
|                      | Belgium           |
|                      | Canada            |
|                      | Denmark           |
|                      | Finland           |
|                      | France            |
|                      | Germany           |
|                      | Greece            |
|                      | Ireland           |
|                      | Italy             |
|                      | Japan             |
|                      | Luxembourg        |
|                      | Netherlands       |
|                      | New Zealand       |
|                      | Norway            |
|                      | Portugal          |
|                      | Spain             |
|                      | Sweden            |
|                      | Switzerland       |
|                      | Turkey            |
|                      | United Kingdom    |
|                      | USA               |
| Asia and the Pacific | Cambodia          |
|                      | China             |
|                      | Fiji              |
|                      | Hong Kong, China  |
|                      | India             |
|                      | Indonesia         |
|                      | Malaysia          |
|                      | Myanmar           |
|                      | Philippines       |
|                      | Republic of Korea |
|                      | Sri Lanka         |
|                      | Taiwan            |
|                      |                   |