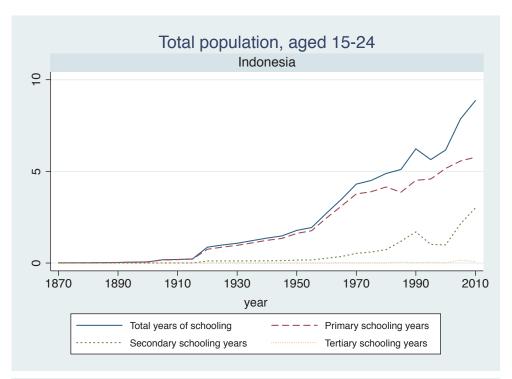

## **Education Attainment for Population Aged 15-24, 1870-2010 List of countries by region**

| Region               | Country           |
|----------------------|-------------------|
| Advanced Economies   | Australia         |
|                      | Austria           |
|                      | Belgium           |
|                      | Canada            |
|                      | Denmark           |
|                      | Finland           |
|                      | France            |
|                      | Germany           |
|                      | Greece            |
|                      | Ireland           |
|                      | Italy             |
|                      | Japan             |
|                      | Luxembourg        |
|                      | Netherlands       |
|                      | New Zealand       |
|                      | Norway            |
|                      | Portugal          |
|                      | Spain             |
|                      | Sweden            |
|                      | Switzerland       |
|                      | Turkey            |
|                      | United Kingdom    |
|                      | USA               |
| Asia and the Pacific | Cambodia          |
|                      | China             |
|                      | Fiji              |
|                      | Hong Kong, China  |
|                      | India             |
|                      | Indonesia         |
|                      | Malaysia          |
|                      | Myanmar           |
|                      | Philippines       |
|                      | Republic of Korea |
|                      | Sri Lanka         |
|                      | Taiwan            |
|                      |                   |