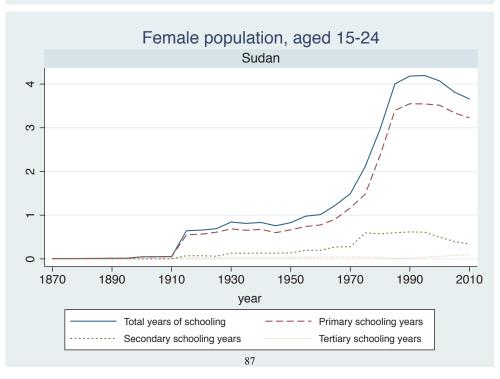

Mauritius    |  |
|        | Mozambique   |  |
|        | Niger        |  |
|        | Reunion      |  |
|        | Senegal      |  |
|        | Sierra Leone |  |
|        | South Africa |  |
|        | Sudan        |  |
|        | Uganda       |  |
|        | Zimbabwe     |  |