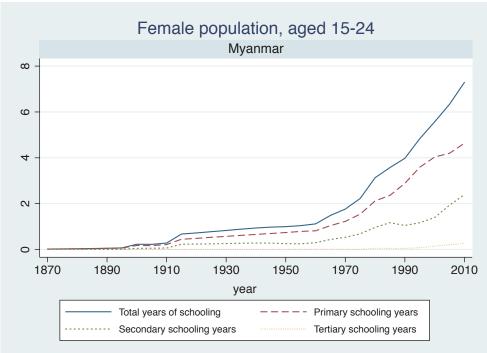

## **Education Attainment for Population Aged 15-24, 1870-2010 List of countries by region**

| Region               | Country           |
|----------------------|-------------------|
| Advanced Economies   | Australia         |
|                      | Austria           |
|                      | Belgium           |
|                      | Canada            |
|                      | Denmark           |
|                      | Finland           |
|                      | France            |
|                      | Germany           |
|                      | Greece            |
|                      | Ireland           |
|                      | Italy             |
|                      | Japan             |
|                      | Luxembourg        |
|                      | Netherlands       |
|                      | New Zealand       |
|                      | Norway            |
|                      | Portugal          |
|                      | Spain             |
|                      | Sweden            |
|                      | Switzerland       |
|                      | Turkey            |
|                      | United Kingdom    |
|                      | USA               |
| Asia and the Pacific | Cambodia          |
|                      | China             |
|                      | Fiji              |
|                      | Hong Kong, China  |
|                      | India             |
|                      | Indonesia         |
|                      | Malaysia          |
|                      | Myanmar           |
|                      | Philippines       |
|                      | Republic of Korea |
|                      | Sri Lanka         |
|                      | Taiwan            |
|                      |                   |