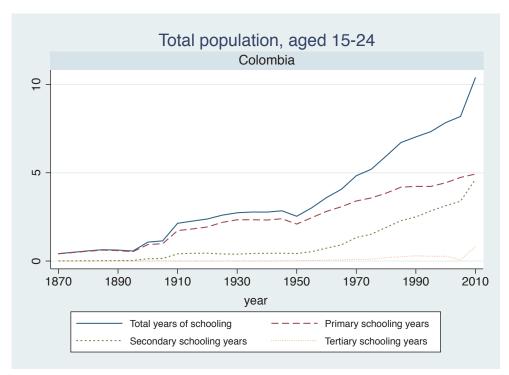

| Region | Country      |  |
|--------|--------------|--|
|        | Cameroon     |  |
|        | Cote dIvoire |  |
|        | Ghana        |  |
|        | Kenya        |  |
|        | Malawi       |  |
|        | Mali         |  |
|        | Mauritius    |  |
|        | Mozambique   |  |
|        | Niger        |  |
|        | Reunion      |  |
|        | Senegal      |  |
|        | Sierra Leone |  |
|        | South Africa |  |
|        | Sudan        |  |
|        | Uganda       |  |
|        | Zimbabwe     |  |