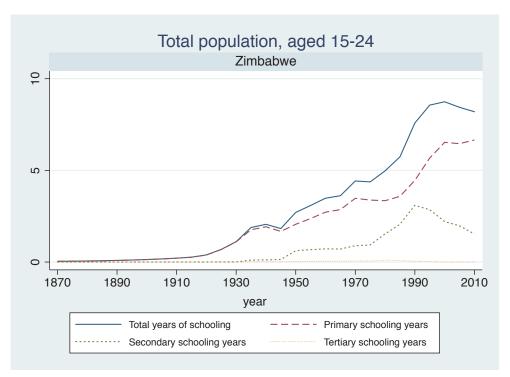

| Region | Country      |  |
|--------|--------------|--|
|        | Cameroon     |  |
|        | Cote dIvoire |  |
|        | Ghana        |  |
|        | Kenya        |  |
|        | Malawi       |  |
|        | Mali         |  |
|        | Mauritius    |  |
|        | Mozambique   |  |
|        | Niger        |  |
|        | Reunion      |  |
|        | Senegal      |  |
|        | Sierra Leone |  |
|        | South Africa |  |
|        | Sudan        |  |
|        | Uganda       |  |
|        | Zimbabwe     |  |