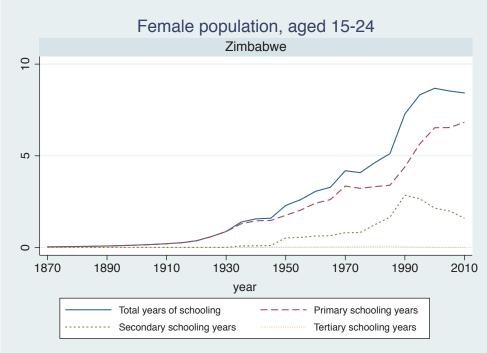

| Region | Country      |  |
|--------|--------------|--|
|        | Cameroon     |  |
|        | Cote dIvoire |  |
|        | Ghana        |  |
|        | Kenya        |  |
|        | Malawi       |  |
|        | Mali         |  |
|        | Mauritius    |  |
|        | Mozambique   |  |
|        | Niger        |  |
|        | Reunion      |  |
|        | Senegal      |  |
|        | Sierra Leone |  |
|        | South Africa |  |
|        | Sudan        |  |
|        | Uganda       |  |
|        | Zimbabwe     |  |