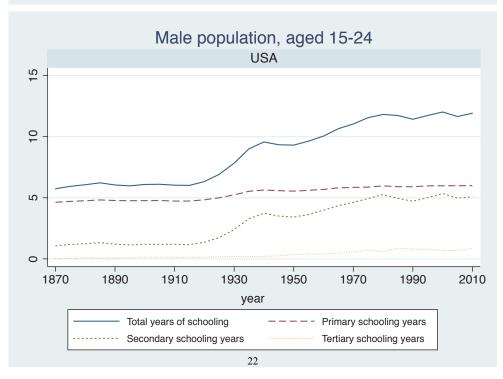

## **Education Attainment for Population Aged 15-24, 1870-2010 List of countries by region**

| Region               | Country           |
|----------------------|-------------------|
| Advanced Economies   | Australia         |
|                      | Austria           |
|                      | Belgium           |
|                      | Canada            |
|                      | Denmark           |
|                      | Finland           |
|                      | France            |
|                      | Germany           |
|                      | Greece            |
|                      | Ireland           |
|                      | Italy             |
|                      | Japan             |
|                      | Luxembourg        |
|                      | Netherlands       |
|                      | New Zealand       |
|                      | Norway            |
|                      | Portugal          |
|                      | Spain             |
|                      | Sweden            |
|                      | Switzerland       |
|                      | Turkey            |
|                      | United Kingdom    |
|                      | USA               |
| Asia and the Pacific | Cambodia          |
|                      | China             |
|                      | Fiji              |
|                      | Hong Kong, China  |
|                      | India             |
|                      | Indonesia         |
|                      | Malaysia          |
|                      | Myanmar           |
|                      | Philippines       |
|                      | Republic of Korea |
|                      | Sri Lanka         |
|                      | Taiwan            |
|                      |                   |