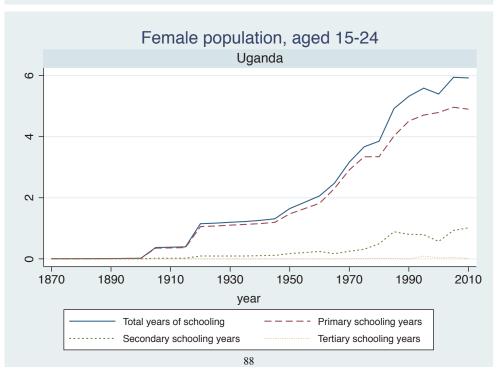

| Region | Country      |  |
|--------|--------------|--|
|        | Cameroon     |  |
|        | Cote dIvoire |  |
|        | Ghana        |  |
|        | Kenya        |  |
|        | Malawi       |  |
|        | Mali         |  |
|        | Mauritius    |  |
|        | Mozambique   |  |
|        | Niger        |  |
|        | Reunion      |  |
|        | Senegal      |  |
|        | Sierra Leone |  |
|        | South Africa |  |
|        | Sudan        |  |
|        | Uganda       |  |
|        | Zimbabwe     |  |