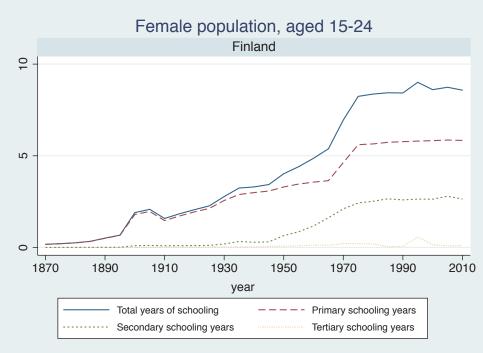

|
|                                 | Morocco             |
|                                 | Syria               |
|                                 | Tunisia             |
| Sub-Saharan Africa              | Benin               |

| Region | Country      |  |
|--------|--------------|--|
|        | Cameroon     |  |
|        | Cote dIvoire |  |
|        | Ghana        |  |
|        | Kenya        |  |
|        | Malawi       |  |
|        | Mali         |  |
|        | Mauritius    |  |
|        | Mozambique   |  |
|        | Niger        |  |
|        | Reunion      |  |
|        | Senegal      |  |
|        | Sierra Leone |  |
|        | South Africa |  |
|        | Sudan        |  |
|        | Uganda       |  |
|        | Zimbabwe     |  |