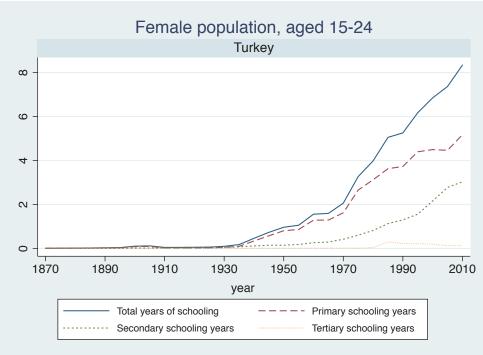

## **Education Attainment for Population Aged 15-24, 1870-2010 List of countries by region**

| Region               | Country           |
|----------------------|-------------------|
| Advanced Economies   | Australia         |
|                      | Austria           |
|                      | Belgium           |
|                      | Canada            |
|                      | Denmark           |
|                      | Finland           |
|                      | France            |
|                      | Germany           |
|                      | Greece            |
|                      | Ireland           |
|                      | Italy             |
|                      | Japan             |
|                      | Luxembourg        |
|                      | Netherlands       |
|                      | New Zealand       |
|                      | Norway            |
|                      | Portugal          |
|                      | Spain             |
|                      | Sweden            |
|                      | Switzerland       |
|                      | Turkey            |
|                      | United Kingdom    |
|                      | USA               |
| Asia and the Pacific | Cambodia          |
|                      | China             |
|                      | Fiji              |
|                      | Hong Kong, China  |
|                      | India             |
|                      | Indonesia         |
|                      | Malaysia          |
|                      | Myanmar           |
|                      | Philippines       |
|                      | Republic of Korea |
|                      | Sri Lanka         |
|                      | Taiwan            |
|                      |                   |