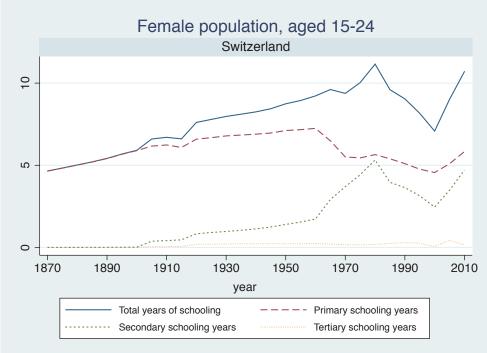

## **Education Attainment for Population Aged 15-24, 1870-2010 List of countries by region**

| Region               | Country           |
|----------------------|-------------------|
| Advanced Economies   | Australia         |
|                      | Austria           |
|                      | Belgium           |
|                      | Canada            |
|                      | Denmark           |
|                      | Finland           |
|                      | France            |
|                      | Germany           |
|                      | Greece            |
|                      | Ireland           |
|                      | Italy             |
|                      | Japan             |
|                      | Luxembourg        |
|                      | Netherlands       |
|                      | New Zealand       |
|                      | Norway            |
|                      | Portugal          |
|                      | Spain             |
|                      | Sweden            |
|                      | Switzerland       |
|                      | Turkey            |
|                      | United Kingdom    |
|                      | USA               |
| Asia and the Pacific | Cambodia          |
|                      | China             |
|                      | Fiji              |
|                      | Hong Kong, China  |
|                      | India             |
|                      | Indonesia         |
|                      | Malaysia          |
|                      | Myanmar           |
|                      | Philippines       |
|                      | Republic of Korea |
|                      | Sri Lanka         |
|                      | Taiwan            |
|                      |                   |