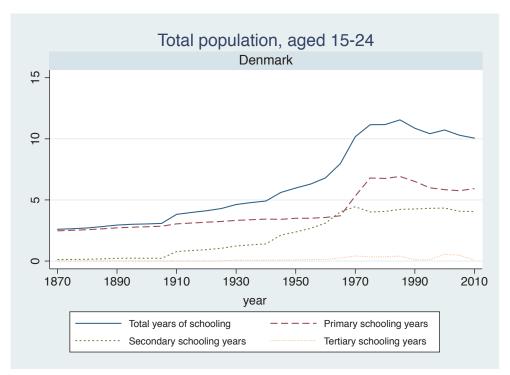

lta               |
|                                 | Morocco             |
|                                 | Syria               |
|                                 | Tunisia             |
| Sub-Saharan Africa              | Benin               |

| Region | Country      |  |
|--------|--------------|--|
|        | Cameroon     |  |
|        | Cote dIvoire |  |
|        | Ghana        |  |
|        | Kenya        |  |
|        | Malawi       |  |
|        | Mali         |  |
|        | Mauritius    |  |
|        | Mozambique   |  |
|        | Niger        |  |
|        | Reunion      |  |
|        | Senegal      |  |
|        | Sierra Leone |  |
|        | South Africa |  |
|        | Sudan        |  |
|        | Uganda       |  |
|        | Zimbabwe     |  |