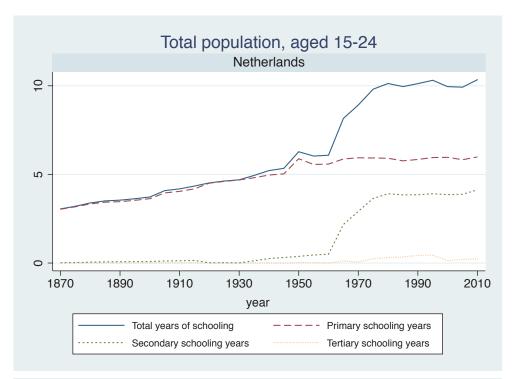

| Morocco             |
|                                 | Syria               |
|                                 | Tunisia             |
| Sub-Saharan Africa              | Benin               |

| Region | Country      |  |
|--------|--------------|--|
|        | Cameroon     |  |
|        | Cote dIvoire |  |
|        | Ghana        |  |
|        | Kenya        |  |
|        | Malawi       |  |
|        | Mali         |  |
|        | Mauritius    |  |
|        | Mozambique   |  |
|        | Niger        |  |
|        | Reunion      |  |
|        | Senegal      |  |
|        | Sierra Leone |  |
|        | South Africa |  |
|        | Sudan        |  |
|        | Uganda       |  |
|        | Zimbabwe     |  |