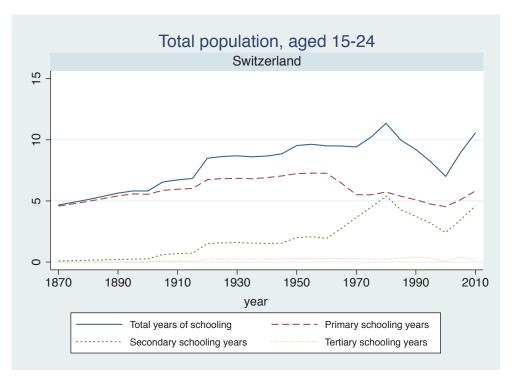

## **Education Attainment for Population Aged 15-24, 1870-2010 List of countries by region**

| Region               | Country           |
|----------------------|-------------------|
| Advanced Economies   | Australia         |
|                      | Austria           |
|                      | Belgium           |
|                      | Canada            |
|                      | Denmark           |
|                      | Finland           |
|                      | France            |
|                      | Germany           |
|                      | Greece            |
|                      | Ireland           |
|                      | Italy             |
|                      | Japan             |
|                      | Luxembourg        |
|                      | Netherlands       |
|                      | New Zealand       |
|                      | Norway            |
|                      | Portugal          |
|                      | Spain             |
|                      | Sweden            |
|                      | Switzerland       |
|                      | Turkey            |
|                      | United Kingdom    |
|                      | USA               |
| Asia and the Pacific | Cambodia          |
|                      | China             |
|                      | Fiji              |
|                      | Hong Kong, China  |
|                      | India             |
|                      | Indonesia         |
|                      | Malaysia          |
|                      | Myanmar           |
|                      | Philippines       |
|                      | Republic of Korea |
|                      | Sri Lanka         |
|                      | Taiwan            |
|                      |                   |