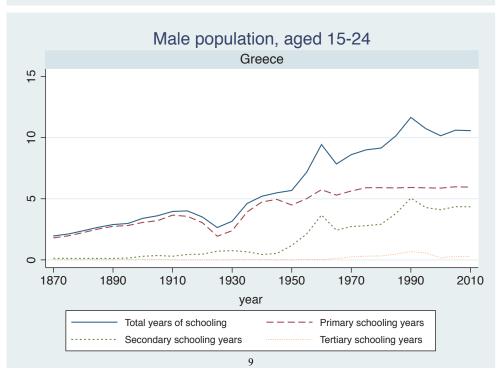

## **Education Attainment for Population Aged 15-24, 1870-2010 List of countries by region**

| Region               | Country           |
|----------------------|-------------------|
| Advanced Economies   | Australia         |
|                      | Austria           |
|                      | Belgium           |
|                      | Canada            |
|                      | Denmark           |
|                      | Finland           |
|                      | France            |
|                      | Germany           |
|                      | Greece            |
|                      | Ireland           |
|                      | Italy             |
|                      | Japan             |
|                      | Luxembourg        |
|                      | Netherlands       |
|                      | New Zealand       |
|                      | Norway            |
|                      | Portugal          |
|                      | Spain             |
|                      | Sweden            |
|                      | Switzerland       |
|                      | Turkey            |
|                      | United Kingdom    |
|                      | USA               |
| Asia and the Pacific | Cambodia          |
|                      | China             |
|                      | Fiji              |
|                      | Hong Kong, China  |
|                      | India             |
|                      | Indonesia         |
|                      | Malaysia          |
|                      | Myanmar           |
|                      | Philippines       |
|                      | Republic of Korea |
|                      | Sri Lanka         |
|                      | Taiwan            |
|                      |                   |