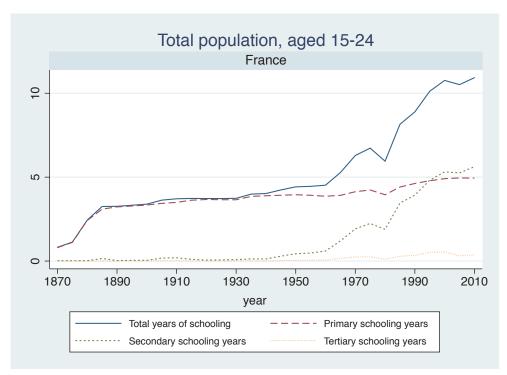

|
|                                 | Morocco             |
|                                 | Syria               |
|                                 | Tunisia             |
| Sub-Saharan Africa              | Benin               |

| Region | Country      |  |
|--------|--------------|--|
|        | Cameroon     |  |
|        | Cote dIvoire |  |
|        | Ghana        |  |
|        | Kenya        |  |
|        | Malawi       |  |
|        | Mali         |  |
|        | Mauritius    |  |
|        | Mozambique   |  |
|        | Niger        |  |
|        | Reunion      |  |
|        | Senegal      |  |
|        | Sierra Leone |  |
|        | South Africa |  |
|        | Sudan        |  |
|        | Uganda       |  |
|        | Zimbabwe     |  |