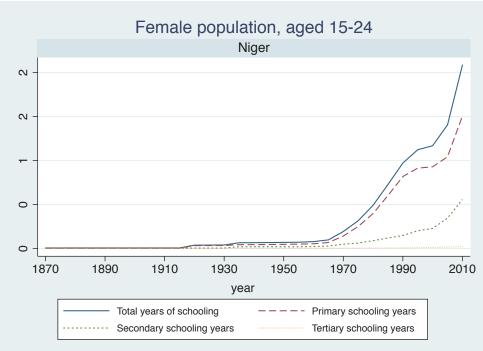

| Region | Country      |  |
|--------|--------------|--|
|        | Cameroon     |  |
|        | Cote dIvoire |  |
|        | Ghana        |  |
|        | Kenya        |  |
|        | Malawi       |  |
|        | Mali         |  |
|        | Mauritius    |  |
|        | Mozambique   |  |
|        | Niger        |  |
|        | Reunion      |  |
|        | Senegal      |  |
|        | Sierra Leone |  |
|        | South Africa |  |
|        | Sudan        |  |
|        | Uganda       |  |
|        | Zimbabwe     |  |