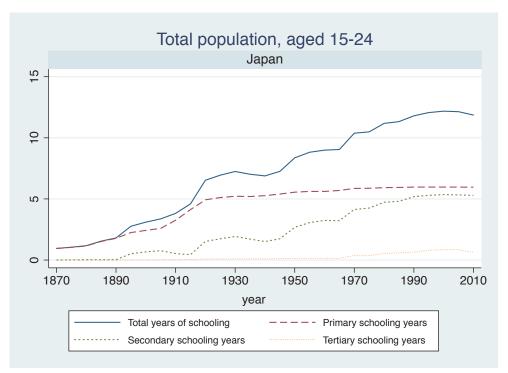

## **Education Attainment for Population Aged 15-24, 1870-2010 List of countries by region**

| Region               | Country           |
|----------------------|-------------------|
| Advanced Economies   | Australia         |
|                      | Austria           |
|                      | Belgium           |
|                      | Canada            |
|                      | Denmark           |
|                      | Finland           |
|                      | France            |
|                      | Germany           |
|                      | Greece            |
|                      | Ireland           |
|                      | Italy             |
|                      | Japan             |
|                      | Luxembourg        |
|                      | Netherlands       |
|                      | New Zealand       |
|                      | Norway            |
|                      | Portugal          |
|                      | Spain             |
|                      | Sweden            |
|                      | Switzerland       |
|                      | Turkey            |
|                      | United Kingdom    |
|                      | USA               |
| Asia and the Pacific | Cambodia          |
|                      | China             |
|                      | Fiji              |
|                      | Hong Kong, China  |
|                      | India             |
|                      | Indonesia         |
|                      | Malaysia          |
|                      | Myanmar           |
|                      | Philippines       |
|                      | Republic of Korea |
|                      | Sri Lanka         |
|                      | Taiwan            |
|                      |                   |