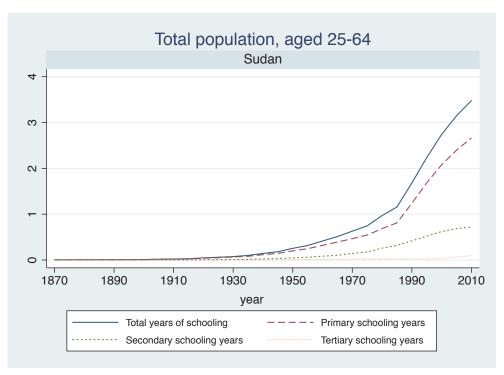

Appendix Figure D: The number of average years of schooling (among different education levels) for the total, male, and female population aged 25-64 from 1870 and 2010 for individual countries

| Region                       | Country       | Page |
|------------------------------|---------------|------|
|                              | Venezuela     | 74   |
| Middle East and North Africa | Algeria       | 75   |
|                              | Cyprus        | 76   |
|                              | Egypt         | 77   |
|                              | Iran          | 78   |
|                              | Iraq          | 79   |
|                              | Jordan        | 80   |
|                              | Kuwait        | 81   |
|                              | Libya         | 82   |
|                              | Malta         | 83   |
|                              | Morocco       | 84   |
|                              | Syria         | 85   |
|                              | Tunisia       | 86   |
|                              | Yemen         | 87   |
| Sub-Saharan Africa           | Benin         | 88   |
|                              | Cameroon      | 89   |
|                              | Congo, D.R.   | 90   |
|                              | Cote d'Ivoire | 91   |
|                              | Gambia        | 92   |
|                              | Ghana         | 93   |
|                              | Kenya         | 94   |
|                              | Lesotho       | 95   |
|                              | Liberia       | 96   |
|                              | Malawi        | 97   |
|                              | Mali          | 98   |
|                              | Mauritius     | 99   |
|                              | Mozambique    | 100  |
|                              | Niger         | 101  |
|                              | Reunion       | 102  |
|                              | Senegal       | 103  |
|                              | Sierra Leone  | 104  |
|                              | South Africa  | 105  |
|                              | Sudan         | 106  |
|                              | Swaziland     | 107  |
|                              | Togo          | 108  |
|                              | Uganda        | 109  |
|                              | Zambia        | 110  |
|                              | Zimbabwe      | 111  |