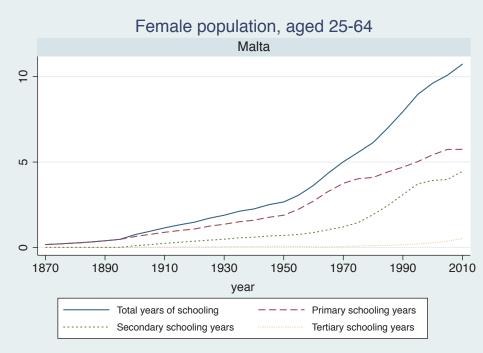

Appendix Figure D: The number of average years of schooling (among different education levels) for the total, male, and female population aged 25-64 from 1870 and 2010 for individual countries

| Region                       | Country       | Page |
|------------------------------|---------------|------|
|                              | Venezuela     | 74   |
| Middle East and North Africa | Algeria       | 75   |
|                              | Cyprus        | 76   |
|                              | Egypt         | 77   |
|                              | Iran          | 78   |
|                              | Iraq          | 79   |
|                              | Jordan        | 80   |
|                              | Kuwait        | 81   |
|                              | Libya         | 82   |
|                              | Malta         | 83   |
|                              | Morocco       | 84   |
|                              | Syria         | 85   |
|                              | Tunisia       | 86   |
|                              | Yemen         | 87   |
| Sub-Saharan Africa           | Benin         | 88   |
|                              | Cameroon      | 89   |
|                              | Congo, D.R.   | 90   |
|                              | Cote d'Ivoire | 91   |
|                              | Gambia        | 92   |
|                              | Ghana         | 93   |
|                              | Kenya         | 94   |
|                              | Lesotho       | 95   |
|                              | Liberia       | 96   |
|                              | Malawi        | 97   |
|                              | Mali          | 98   |
|                              | Mauritius     | 99   |
|                              | Mozambique    | 100  |
|                              | Niger         | 101  |
|                              | Reunion       | 102  |
|                              | Senegal       | 103  |
|                              | Sierra Leone  | 104  |
|                              | South Africa  | 105  |
|                              | Sudan         | 106  |
|                              | Swaziland     | 107  |
|                              | Togo          | 108  |
|                              | Uganda        | 109  |
|                              | Zambia        | 110  |
|                              | Zimbabwe      | 111  |