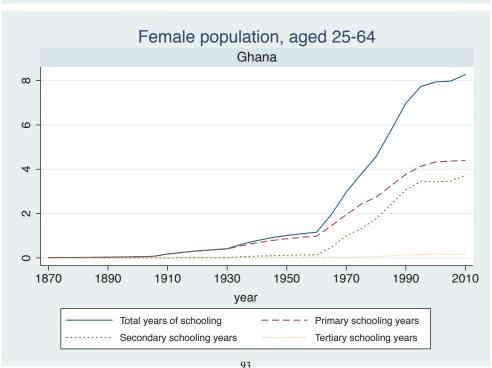

Appendix Figure D: The number of average years of schooling (among different education levels) for the total, male, and female population aged 25-64 from 1870 and 2010 for individual countries

| Region                       | Country       | Page |
|------------------------------|---------------|------|
|                              | Venezuela     | 74   |
| Middle East and North Africa | Algeria       | 75   |
|                              | Cyprus        | 76   |
|                              | Egypt         | 77   |
|                              | Iran          | 78   |
|                              | Iraq          | 79   |
|                              | Jordan        | 80   |
|                              | Kuwait        | 81   |
|                              | Libya         | 82   |
|                              | Malta         | 83   |
|                              | Morocco       | 84   |
|                              | Syria         | 85   |
|                              | Tunisia       | 86   |
|                              | Yemen         | 87   |
| Sub-Saharan Africa           | Benin         | 88   |
|                              | Cameroon      | 89   |
|                              | Congo, D.R.   | 90   |
|                              | Cote d'Ivoire | 91   |
|                              | Gambia        | 92   |
|                              | Ghana         | 93   |
|                              | Kenya         | 94   |
|                              | Lesotho       | 95   |
|                              | Liberia       | 96   |
|                              | Malawi        | 97   |
|                              | Mali          | 98   |
|                              | Mauritius     | 99   |
|                              | Mozambique    | 100  |
|                              | Niger         | 101  |
|                              | Reunion       | 102  |
|                              | Senegal       | 103  |
|                              | Sierra Leone  | 104  |
|                              | South Africa  | 105  |
|                              | Sudan         | 106  |
|                              | Swaziland     | 107  |
|                              | Togo          | 108  |
|                              | Uganda        | 109  |
|                              | Zambia        | 110  |
|                              | Zimbabwe      | 111  |