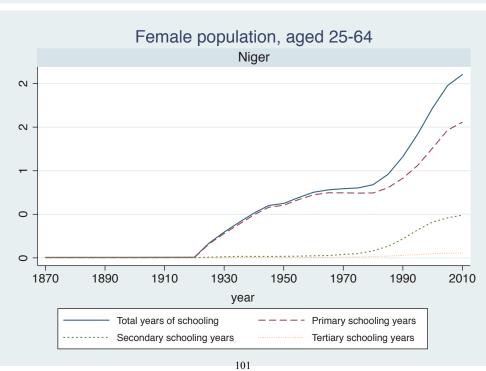

Appendix Figure D: The number of average years of schooling (among different education levels) for the total, male, and female population aged 25-64 from 1870 and 2010 for individual countries

| Region                       | Country       | Page |
|------------------------------|---------------|------|
|                              | Venezuela     | 74   |
| Middle East and North Africa | Algeria       | 75   |
|                              | Cyprus        | 76   |
|                              | Egypt         | 77   |
|                              | Iran          | 78   |
|                              | Iraq          | 79   |
|                              | Jordan        | 80   |
|                              | Kuwait        | 81   |
|                              | Libya         | 82   |
|                              | Malta         | 83   |
|                              | Morocco       | 84   |
|                              | Syria         | 85   |
|                              | Tunisia       | 86   |
|                              | Yemen         | 87   |
| Sub-Saharan Africa           | Benin         | 88   |
|                              | Cameroon      | 89   |
|                              | Congo, D.R.   | 90   |
|                              | Cote d'Ivoire | 91   |
|                              | Gambia        | 92   |
|                              | Ghana         | 93   |
|                              | Kenya         | 94   |
|                              | Lesotho       | 95   |
|                              | Liberia       | 96   |
|                              | Malawi        | 97   |
|                              | Mali          | 98   |
|                              | Mauritius     | 99   |
|                              | Mozambique    | 100  |
|                              | Niger         | 101  |
|                              | Reunion       | 102  |
|                              | Senegal       | 103  |
|                              | Sierra Leone  | 104  |
|                              | South Africa  | 105  |
|                              | Sudan         | 106  |
|                              | Swaziland     | 107  |
|                              | Togo          | 108  |
|                              | Uganda        | 109  |
|                              | Zambia        | 110  |
|                              | Zimbabwe      | 111  |