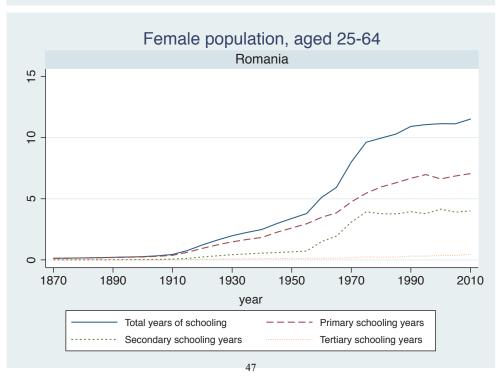

Appendix Figure D: The number of average years of schooling (among different education levels) for the total, male, and female population aged 25-64 from 1870 and 2010 for individual countries

| Region                          | Country             | Page |
|---------------------------------|---------------------|------|
|                                 | Malaysia            | 33   |
|                                 | Myanmar             | 34   |
|                                 | Nepal               | 35   |
|                                 | Pakistan            | 36   |
|                                 | Philippines         | 37   |
|                                 | Republic of Korea   | 38   |
|                                 | Sri Lanka           | 39   |
|                                 | Taiwan              | 40   |
|                                 | Thailand            | 41   |
| Eastern Europe                  | Albania             | 42   |
| -                               | Bulgaria            | 43   |
|                                 | Czech Republic      | 44   |
|                                 | Hungary             | 45   |
|                                 | Poland              | 46   |
|                                 | Romania             | 47   |
|                                 | Russian Federation  | 48   |
|                                 | Serbia              | 49   |
| Latin America and the Caribbean | Argentina           | 50   |
|                                 | Barbados            | 51   |
|                                 | Belize              | 52   |
|                                 | Bolivia             | 53   |
|                                 | Brazil              | 54   |
|                                 | Chile               | 55   |
|                                 | Colombia            | 56   |
|                                 | Costa Rica          | 57   |
|                                 | Cuba                | 58   |
|                                 | Dominican Rep.      | 59   |
|                                 | Ecuador             | 60   |
|                                 | El Salvador         | 61   |
|                                 | Guatemala           | 62   |
|                                 | Guyana              | 63   |
|                                 | Haiti               | 64   |
|                                 | Honduras            | 65   |
|                                 | Jamaica             | 66   |
|                                 | Mexico              | 67   |
|                                 | Nicaragua           | 68   |
|                                 | Panama              | 69   |
|                                 | Paraguay            | 70   |
|                                 | Peru                | 71   |
|                                 | Trinidad and Tobago | 72   |
|                                 | Trinidad and Tobago | 1 2  |