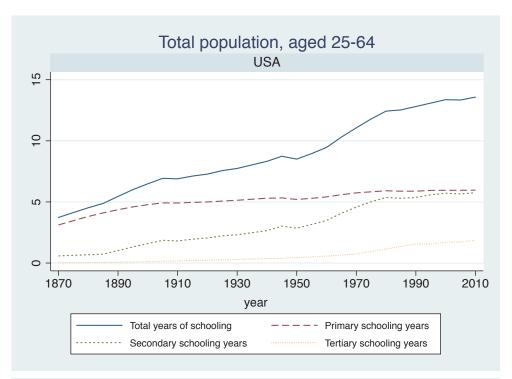

Appendix Figure D: The number of average years of schooling (among different education levels) for the total, male, and female population aged 25-64 from 1870 and 2010 for individual countries