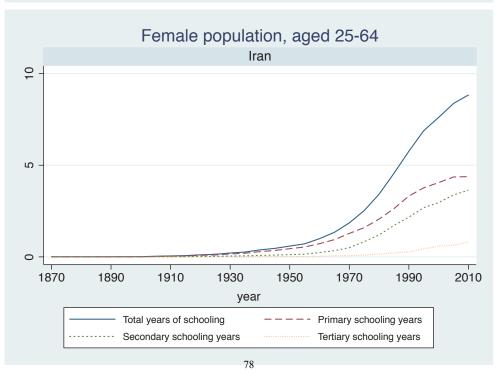

Appendix Figure D: The number of average years of schooling (among different education levels) for the total, male, and female population aged 25-64 from 1870 and 2010 for individual countries

| Region                       | Country       | Page |
|------------------------------|---------------|------|
|                              | Venezuela     | 74   |
| Middle East and North Africa | Algeria       | 75   |
|                              | Cyprus        | 76   |
|                              | Egypt         | 77   |
|                              | Iran          | 78   |
|                              | Iraq          | 79   |
|                              | Jordan        | 80   |
|                              | Kuwait        | 81   |
|                              | Libya         | 82   |
|                              | Malta         | 83   |
|                              | Morocco       | 84   |
|                              | Syria         | 85   |
|                              | Tunisia       | 86   |
|                              | Yemen         | 87   |
| Sub-Saharan Africa           | Benin         | 88   |
|                              | Cameroon      | 89   |
|                              | Congo, D.R.   | 90   |
|                              | Cote d'Ivoire | 91   |
|                              | Gambia        | 92   |
|                              | Ghana         | 93   |
|                              | Kenya         | 94   |
|                              | Lesotho       | 95   |
|                              | Liberia       | 96   |
|                              | Malawi        | 97   |
|                              | Mali          | 98   |
|                              | Mauritius     | 99   |
|                              | Mozambique    | 100  |
|                              | Niger         | 101  |
|                              | Reunion       | 102  |
|                              | Senegal       | 103  |
|                              | Sierra Leone  | 104  |
|                              | South Africa  | 105  |
|                              | Sudan         | 106  |
|                              | Swaziland     | 107  |
|                              | Togo          | 108  |
|                              | Uganda        | 109  |
|                              | Zambia        | 110  |
|                              | Zimbabwe      | 111  |