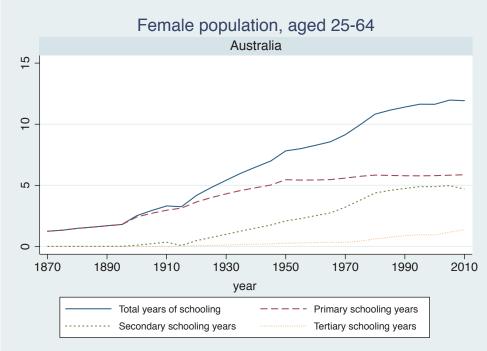

Appendix Figure D: The number of average years of schooling (among different education levels) for the total, male, and female population aged 25-64 from 1870 and 2010 for individual countries