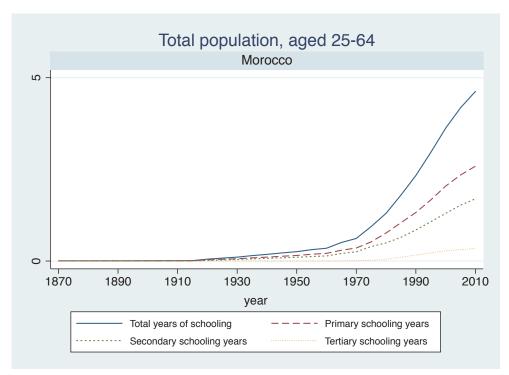

Appendix Figure D: The number of average years of schooling (among different education levels) for the total, male, and female population aged 25-64 from 1870 and 2010 for individual countries

| Region                       | Country       | Page |
|------------------------------|---------------|------|
|                              | Venezuela     | 74   |
| Middle East and North Africa | Algeria       | 75   |
|                              | Cyprus        | 76   |
|                              | Egypt         | 77   |
|                              | Iran          | 78   |
|                              | Iraq          | 79   |
|                              | Jordan        | 80   |
|                              | Kuwait        | 81   |
|                              | Libya         | 82   |
|                              | Malta         | 83   |
|                              | Morocco       | 84   |
|                              | Syria         | 85   |
|                              | Tunisia       | 86   |
|                              | Yemen         | 87   |
| Sub-Saharan Africa           | Benin         | 88   |
|                              | Cameroon      | 89   |
|                              | Congo, D.R.   | 90   |
|                              | Cote d'Ivoire | 91   |
|                              | Gambia        | 92   |
|                              | Ghana         | 93   |
|                              | Kenya         | 94   |
|                              | Lesotho       | 95   |
|                              | Liberia       | 96   |
|                              | Malawi        | 97   |
|                              | Mali          | 98   |
|                              | Mauritius     | 99   |
|                              | Mozambique    | 100  |
|                              | Niger         | 101  |
|                              | Reunion       | 102  |
|                              | Senegal       | 103  |
|                              | Sierra Leone  | 104  |
|                              | South Africa  | 105  |
|                              | Sudan         | 106  |
|                              | Swaziland     | 107  |
|                              | Togo          | 108  |
|                              | Uganda        | 109  |
|                              | Zambia        | 110  |
|                              | Zimbabwe      | 111  |