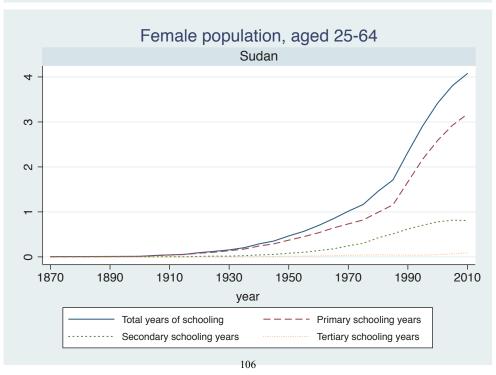

Appendix Figure D: The number of average years of schooling (among different education levels) for the total, male, and female population aged 25-64 from 1870 and 2010 for individual countries

| Region                       | Country       | Page |
|------------------------------|---------------|------|
|                              | Venezuela     | 74   |
| Middle East and North Africa | Algeria       | 75   |
|                              | Cyprus        | 76   |
|                              | Egypt         | 77   |
|                              | Iran          | 78   |
|                              | Iraq          | 79   |
|                              | Jordan        | 80   |
|                              | Kuwait        | 81   |
|                              | Libya         | 82   |
|                              | Malta         | 83   |
|                              | Morocco       | 84   |
|                              | Syria         | 85   |
|                              | Tunisia       | 86   |
|                              | Yemen         | 87   |
| Sub-Saharan Africa           | Benin         | 88   |
|                              | Cameroon      | 89   |
|                              | Congo, D.R.   | 90   |
|                              | Cote d'Ivoire | 91   |
|                              | Gambia        | 92   |
|                              | Ghana         | 93   |
|                              | Kenya         | 94   |
|                              | Lesotho       | 95   |
|                              | Liberia       | 96   |
|                              | Malawi        | 97   |
|                              | Mali          | 98   |
|                              | Mauritius     | 99   |
|                              | Mozambique    | 100  |
|                              | Niger         | 101  |
|                              | Reunion       | 102  |
|                              | Senegal       | 103  |
|                              | Sierra Leone  | 104  |
|                              | South Africa  | 105  |
|                              | Sudan         | 106  |
|                              | Swaziland     | 107  |
|                              | Togo          | 108  |
|                              | Uganda        | 109  |
|                              | Zambia        | 110  |
|                              | Zimbabwe      | 111  |