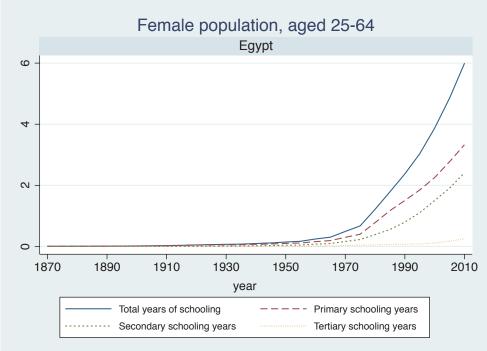

Appendix Figure D: The number of average years of schooling (among different education levels) for the total, male, and female population aged 25-64 from 1870 and 2010 for individual countries

| Region                       | Country       | Page |
|------------------------------|---------------|------|
|                              | Venezuela     | 74   |
| Middle East and North Africa | Algeria       | 75   |
|                              | Cyprus        | 76   |
|                              | Egypt         | 77   |
|                              | Iran          | 78   |
|                              | Iraq          | 79   |
|                              | Jordan        | 80   |
|                              | Kuwait        | 81   |
|                              | Libya         | 82   |
|                              | Malta         | 83   |
|                              | Morocco       | 84   |
|                              | Syria         | 85   |
|                              | Tunisia       | 86   |
|                              | Yemen         | 87   |
| Sub-Saharan Africa           | Benin         | 88   |
|                              | Cameroon      | 89   |
|                              | Congo, D.R.   | 90   |
|                              | Cote d'Ivoire | 91   |
|                              | Gambia        | 92   |
|                              | Ghana         | 93   |
|                              | Kenya         | 94   |
|                              | Lesotho       | 95   |
|                              | Liberia       | 96   |
|                              | Malawi        | 97   |
|                              | Mali          | 98   |
|                              | Mauritius     | 99   |
|                              | Mozambique    | 100  |
|                              | Niger         | 101  |
|                              | Reunion       | 102  |
|                              | Senegal       | 103  |
|                              | Sierra Leone  | 104  |
|                              | South Africa  | 105  |
|                              | Sudan         | 106  |
|                              | Swaziland     | 107  |
|                              | Togo          | 108  |
|                              | Uganda        | 109  |
|                              | Zambia        | 110  |
|                              | Zimbabwe      | 111  |