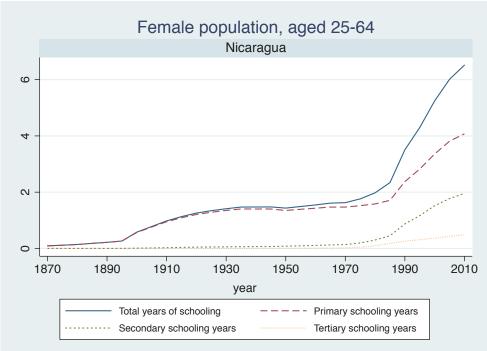

Appendix Figure D: The number of average years of schooling (among different education levels) for the total, male, and female population aged 25-64 from 1870 and 2010 for individual countries