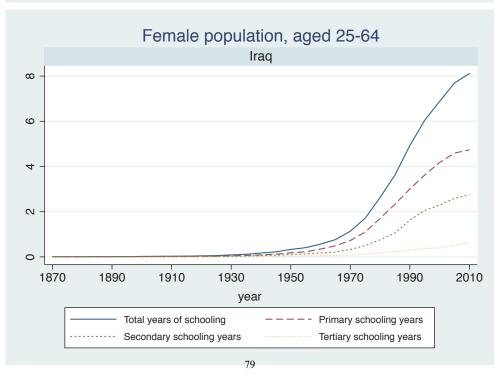

Appendix Figure D: The number of average years of schooling (among different education levels) for the total, male, and female population aged 25-64 from 1870 and 2010 for individual countries