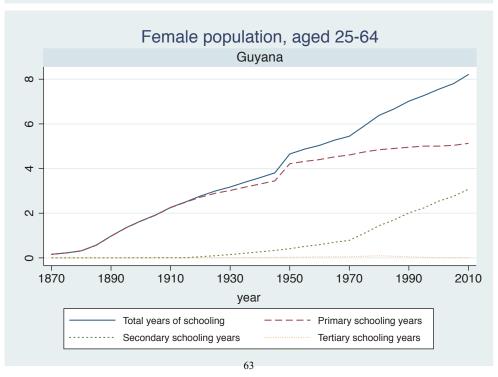

Appendix Figure D: The number of average years of schooling (among different education levels) for the total, male, and female population aged 25-64 from 1870 and 2010 for individual countries

| Region                          | Country             | Page |
|---------------------------------|---------------------|------|
|                                 | Malaysia            | 33   |
|                                 | Myanmar             | 34   |
|                                 | Nepal               | 35   |
|                                 | Pakistan            | 36   |
|                                 | Philippines         | 37   |
|                                 | Republic of Korea   | 38   |
|                                 | Sri Lanka           | 39   |
|                                 | Taiwan              | 40   |
|                                 | Thailand            | 41   |
| Eastern Europe                  | Albania             | 42   |
| -                               | Bulgaria            | 43   |
|                                 | Czech Republic      | 44   |
|                                 | Hungary             | 45   |
|                                 | Poland              | 46   |
|                                 | Romania             | 47   |
|                                 | Russian Federation  | 48   |
|                                 | Serbia              | 49   |
| Latin America and the Caribbean | Argentina           | 50   |
|                                 | Barbados            | 51   |
|                                 | Belize              | 52   |
|                                 | Bolivia             | 53   |
|                                 | Brazil              | 54   |
|                                 | Chile               | 55   |
|                                 | Colombia            | 56   |
|                                 | Costa Rica          | 57   |
|                                 | Cuba                | 58   |
|                                 | Dominican Rep.      | 59   |
|                                 | Ecuador             | 60   |
|                                 | El Salvador         | 61   |
|                                 | Guatemala           | 62   |
|                                 | Guyana              | 63   |
|                                 | Haiti               | 64   |
|                                 | Honduras            | 65   |
|                                 | Jamaica             | 66   |
|                                 | Mexico              | 67   |
|                                 | Nicaragua           | 68   |
|                                 | Panama              | 69   |
|                                 | Paraguay            | 70   |
|                                 | Peru                | 71   |
|                                 | Trinidad and Tobago | 72   |
|                                 | Trinidad and Tobago | 1 2  |