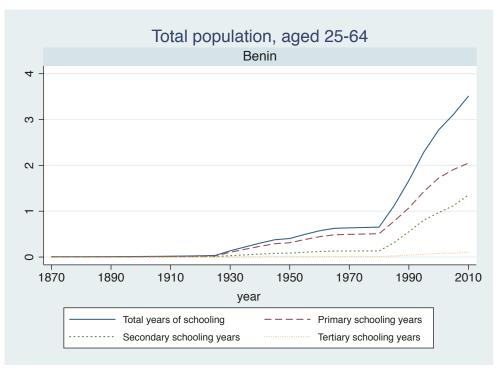

Appendix Figure D: The number of average years of schooling (among different education levels) for the total, male, and female population aged 25-64 from 1870 and 2010 for individual countries

| Region                       | Country       | Page |
|------------------------------|---------------|------|
|                              | Venezuela     | 74   |
| Middle East and North Africa | Algeria       | 75   |
|                              | Cyprus        | 76   |
|                              | Egypt         | 77   |
|                              | Iran          | 78   |
|                              | Iraq          | 79   |
|                              | Jordan        | 80   |
|                              | Kuwait        | 81   |
|                              | Libya         | 82   |
|                              | Malta         | 83   |
|                              | Morocco       | 84   |
|                              | Syria         | 85   |
|                              | Tunisia       | 86   |
|                              | Yemen         | 87   |
| Sub-Saharan Africa           | Benin         | 88   |
|                              | Cameroon      | 89   |
|                              | Congo, D.R.   | 90   |
|                              | Cote d'Ivoire | 91   |
|                              | Gambia        | 92   |
|                              | Ghana         | 93   |
|                              | Kenya         | 94   |
|                              | Lesotho       | 95   |
|                              | Liberia       | 96   |
|                              | Malawi        | 97   |
|                              | Mali          | 98   |
|                              | Mauritius     | 99   |
|                              | Mozambique    | 100  |
|                              | Niger         | 101  |
|                              | Reunion       | 102  |
|                              | Senegal       | 103  |
|                              | Sierra Leone  | 104  |
|                              | South Africa  | 105  |
|                              | Sudan         | 106  |
|                              | Swaziland     | 107  |
|                              | Togo          | 108  |
|                              | Uganda        | 109  |
|                              | Zambia        | 110  |
|                              | Zimbabwe      | 111  |