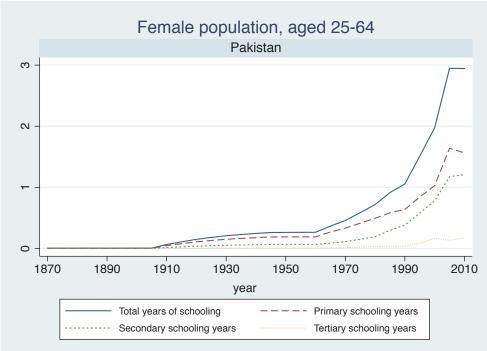

Appendix Figure D: The number of average years of schooling (among different education levels) for the total, male, and female population aged 25-64 from 1870 and 2010 for individual countries