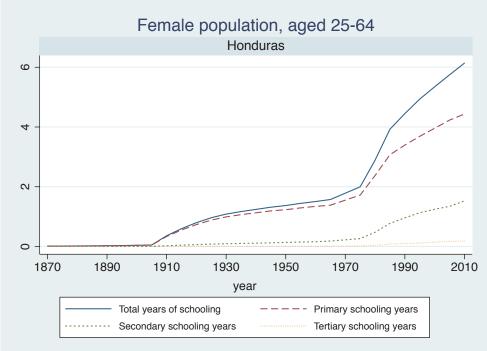

Appendix Figure D: The number of average years of schooling (among different education levels) for the total, male, and female population aged 25-64 from 1870 and 2010 for individual countries