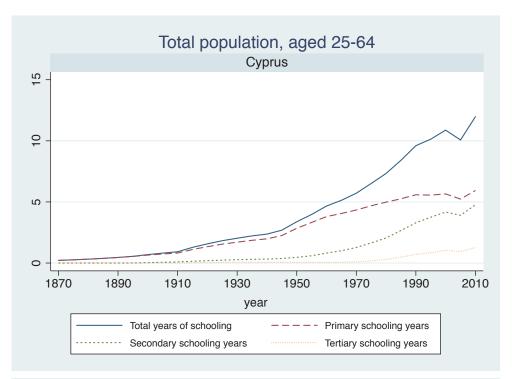

Appendix Figure D: The number of average years of schooling (among different education levels) for the total, male, and female population aged 25-64 from 1870 and 2010 for individual countries

| Region                       | Country       | Page |
|------------------------------|---------------|------|
|                              | Venezuela     | 74   |
| Middle East and North Africa | Algeria       | 75   |
|                              | Cyprus        | 76   |
|                              | Egypt         | 77   |
|                              | Iran          | 78   |
|                              | Iraq          | 79   |
|                              | Jordan        | 80   |
|                              | Kuwait        | 81   |
|                              | Libya         | 82   |
|                              | Malta         | 83   |
|                              | Morocco       | 84   |
|                              | Syria         | 85   |
|                              | Tunisia       | 86   |
|                              | Yemen         | 87   |
| Sub-Saharan Africa           | Benin         | 88   |
|                              | Cameroon      | 89   |
|                              | Congo, D.R.   | 90   |
|                              | Cote d'Ivoire | 91   |
|                              | Gambia        | 92   |
|                              | Ghana         | 93   |
|                              | Kenya         | 94   |
|                              | Lesotho       | 95   |
|                              | Liberia       | 96   |
|                              | Malawi        | 97   |
|                              | Mali          | 98   |
|                              | Mauritius     | 99   |
|                              | Mozambique    | 100  |
|                              | Niger         | 101  |
|                              | Reunion       | 102  |
|                              | Senegal       | 103  |
|                              | Sierra Leone  | 104  |
|                              | South Africa  | 105  |
|                              | Sudan         | 106  |
|                              | Swaziland     | 107  |
|                              | Togo          | 108  |
|                              | Uganda        | 109  |
|                              | Zambia        | 110  |
|                              | Zimbabwe      | 111  |