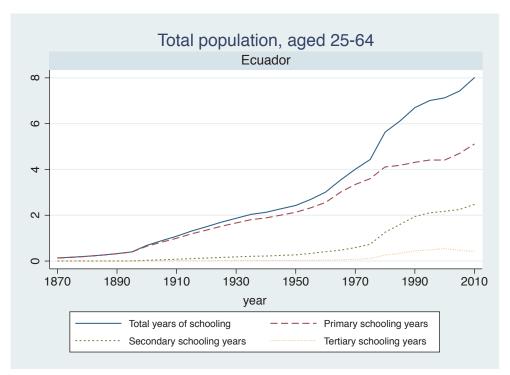

Appendix Figure D: The number of average years of schooling (among different education levels) for the total, male, and female population aged 25-64 from 1870 and 2010 for individual countries