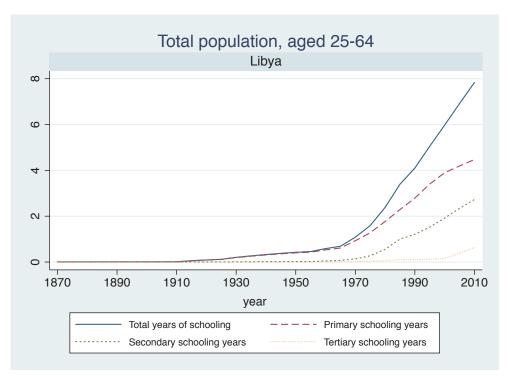

Appendix Figure D: The number of average years of schooling (among different education levels) for the total, male, and female population aged 25-64 from 1870 and 2010 for individual countries

| Region                       | Country       | Page |
|------------------------------|---------------|------|
|                              | Venezuela     | 74   |
| Middle East and North Africa | Algeria       | 75   |
|                              | Cyprus        | 76   |
|                              | Egypt         | 77   |
|                              | Iran          | 78   |
|                              | Iraq          | 79   |
|                              | Jordan        | 80   |
|                              | Kuwait        | 81   |
|                              | Libya         | 82   |
|                              | Malta         | 83   |
|                              | Morocco       | 84   |
|                              | Syria         | 85   |
|                              | Tunisia       | 86   |
|                              | Yemen         | 87   |
| Sub-Saharan Africa           | Benin         | 88   |
|                              | Cameroon      | 89   |
|                              | Congo, D.R.   | 90   |
|                              | Cote d'Ivoire | 91   |
|                              | Gambia        | 92   |
|                              | Ghana         | 93   |
|                              | Kenya         | 94   |
|                              | Lesotho       | 95   |
|                              | Liberia       | 96   |
|                              | Malawi        | 97   |
|                              | Mali          | 98   |
|                              | Mauritius     | 99   |
|                              | Mozambique    | 100  |
|                              | Niger         | 101  |
|                              | Reunion       | 102  |
|                              | Senegal       | 103  |
|                              | Sierra Leone  | 104  |
|                              | South Africa  | 105  |
|                              | Sudan         | 106  |
|                              | Swaziland     | 107  |
|                              | Togo          | 108  |
|                              | Uganda        | 109  |
|                              | Zambia        | 110  |
|                              | Zimbabwe      | 111  |