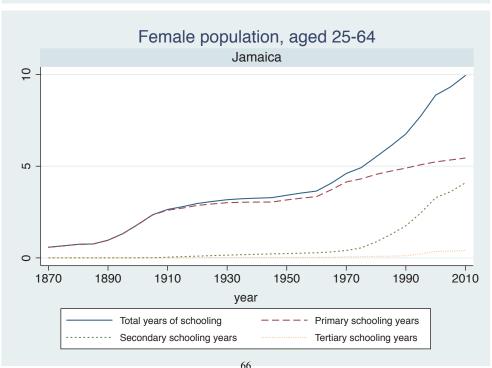

Appendix Figure D: The number of average years of schooling (among different education levels) for the total, male, and female population aged 25-64 from 1870 and 2010 for individual countries