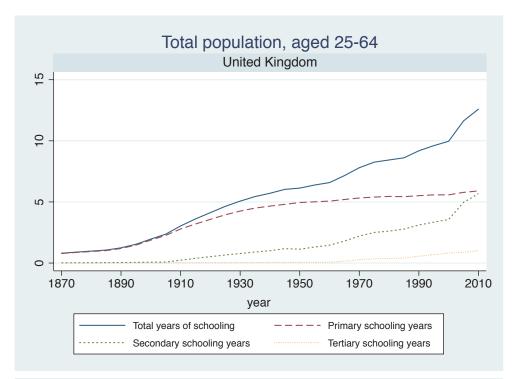

Appendix Figure D: The number of average years of schooling (among different education levels) for the total, male, and female population aged 25-64 from 1870 and 2010 for individual countries