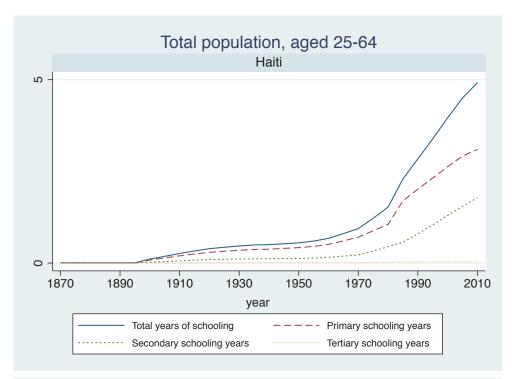

Appendix Figure D: The number of average years of schooling (among different education levels) for the total, male, and female population aged 25-64 from 1870 and 2010 for individual countries