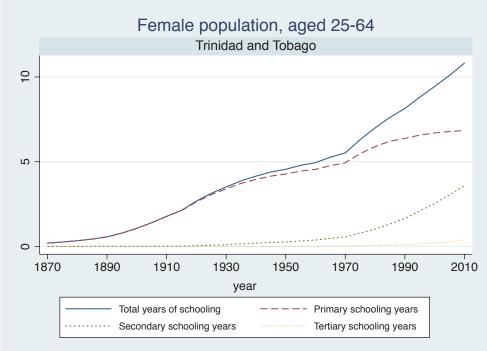

Appendix Figure D: The number of average years of schooling (among different education levels) for the total, male, and female population aged 25-64 from 1870 and 2010 for individual countries

| Region                          | Country             | Page |
|---------------------------------|---------------------|------|
|                                 | Malaysia            | 33   |
|                                 | Myanmar             | 34   |
|                                 | Nepal               | 35   |
|                                 | Pakistan            | 36   |
|                                 | Philippines         | 37   |
|                                 | Republic of Korea   | 38   |
|                                 | Sri Lanka           | 39   |
|                                 | Taiwan              | 40   |
|                                 | Thailand            | 41   |
| Eastern Europe                  | Albania             | 42   |
| -                               | Bulgaria            | 43   |
|                                 | Czech Republic      | 44   |
|                                 | Hungary             | 45   |
|                                 | Poland              | 46   |
|                                 | Romania             | 47   |
|                                 | Russian Federation  | 48   |
|                                 | Serbia              | 49   |
| Latin America and the Caribbean | Argentina           | 50   |
|                                 | Barbados            | 51   |
|                                 | Belize              | 52   |
|                                 | Bolivia             | 53   |
|                                 | Brazil              | 54   |
|                                 | Chile               | 55   |
|                                 | Colombia            | 56   |
|                                 | Costa Rica          | 57   |
|                                 | Cuba                | 58   |
|                                 | Dominican Rep.      | 59   |
|                                 | Ecuador             | 60   |
|                                 | El Salvador         | 61   |
|                                 | Guatemala           | 62   |
|                                 | Guyana              | 63   |
|                                 | Haiti               | 64   |
|                                 | Honduras            | 65   |
|                                 | Jamaica             | 66   |
|                                 | Mexico              | 67   |
|                                 | Nicaragua           | 68   |
|                                 | Panama              | 69   |
|                                 | Paraguay            | 70   |
|                                 | Peru                | 71   |
|                                 | Trinidad and Tobago | 72   |
|                                 | Trinidad and Tobago | 1 2  |