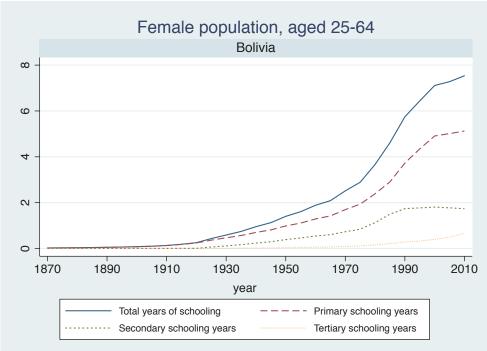

Appendix Figure D: The number of average years of schooling (among different education levels) for the total, male, and female population aged 25-64 from 1870 and 2010 for individual countries