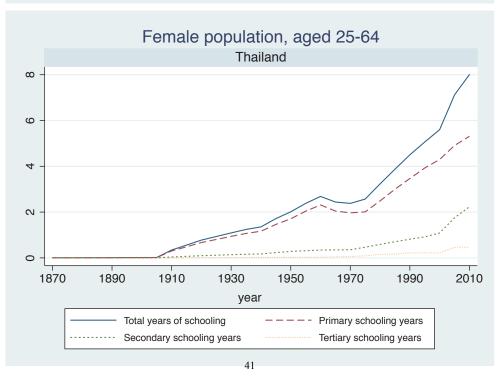

Appendix Figure D: The number of average years of schooling (among different education levels) for the total, male, and female population aged 25-64 from 1870 and 2010 for individual countries

| Region                          | Country             | Page |
|---------------------------------|---------------------|------|
|                                 | Malaysia            | 33   |
|                                 | Myanmar             | 34   |
|                                 | Nepal               | 35   |
|                                 | Pakistan            | 36   |
|                                 | Philippines         | 37   |
|                                 | Republic of Korea   | 38   |
|                                 | Sri Lanka           | 39   |
|                                 | Taiwan              | 40   |
|                                 | Thailand            | 41   |
| Eastern Europe                  | Albania             | 42   |
| -                               | Bulgaria            | 43   |
|                                 | Czech Republic      | 44   |
|                                 | Hungary             | 45   |
|                                 | Poland              | 46   |
|                                 | Romania             | 47   |
|                                 | Russian Federation  | 48   |
|                                 | Serbia              | 49   |
| Latin America and the Caribbean | Argentina           | 50   |
|                                 | Barbados            | 51   |
|                                 | Belize              | 52   |
|                                 | Bolivia             | 53   |
|                                 | Brazil              | 54   |
|                                 | Chile               | 55   |
|                                 | Colombia            | 56   |
|                                 | Costa Rica          | 57   |
|                                 | Cuba                | 58   |
|                                 | Dominican Rep.      | 59   |
|                                 | Ecuador             | 60   |
|                                 | El Salvador         | 61   |
|                                 | Guatemala           | 62   |
|                                 | Guyana              | 63   |
|                                 | Haiti               | 64   |
|                                 | Honduras            | 65   |
|                                 | Jamaica             | 66   |
|                                 | Mexico              | 67   |
|                                 | Nicaragua           | 68   |
|                                 | Panama              | 69   |
|                                 | Paraguay            | 70   |
|                                 | Peru                | 71   |
|                                 | Trinidad and Tobago | 72   |
|                                 | Trinidad and Tobago | 1 2  |