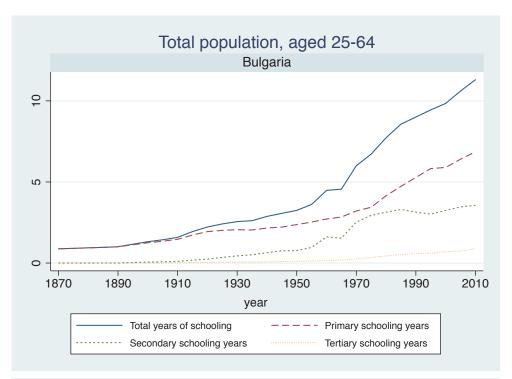

Appendix Figure D: The number of average years of schooling (among different education levels) for the total, male, and female population aged 25-64 from 1870 and 2010 for individual countries

| Region                          | Country             | Page |
|---------------------------------|---------------------|------|
|                                 | Malaysia            | 33   |
|                                 | Myanmar             | 34   |
|                                 | Nepal               | 35   |
|                                 | Pakistan            | 36   |
|                                 | Philippines         | 37   |
|                                 | Republic of Korea   | 38   |
|                                 | Sri Lanka           | 39   |
|                                 | Taiwan              | 40   |
|                                 | Thailand            | 41   |
| Eastern Europe                  | Albania             | 42   |
| -                               | Bulgaria            | 43   |
|                                 | Czech Republic      | 44   |
|                                 | Hungary             | 45   |
|                                 | Poland              | 46   |
|                                 | Romania             | 47   |
|                                 | Russian Federation  | 48   |
|                                 | Serbia              | 49   |
| Latin America and the Caribbean | Argentina           | 50   |
|                                 | Barbados            | 51   |
|                                 | Belize              | 52   |
|                                 | Bolivia             | 53   |
|                                 | Brazil              | 54   |
|                                 | Chile               | 55   |
|                                 | Colombia            | 56   |
|                                 | Costa Rica          | 57   |
|                                 | Cuba                | 58   |
|                                 | Dominican Rep.      | 59   |
|                                 | Ecuador             | 60   |
|                                 | El Salvador         | 61   |
|                                 | Guatemala           | 62   |
|                                 | Guyana              | 63   |
|                                 | Haiti               | 64   |
|                                 | Honduras            | 65   |
|                                 | Jamaica             | 66   |
|                                 | Mexico              | 67   |
|                                 | Nicaragua           | 68   |
|                                 | Panama              | 69   |
|                                 | Paraguay            | 70   |
|                                 | Peru                | 71   |
|                                 | Trinidad and Tobago | 72   |
|                                 | Trinidad and Tobago | 1 2  |