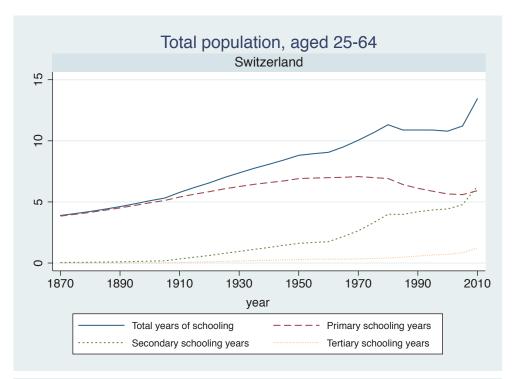

Appendix Figure D: The number of average years of schooling (among different education levels) for the total, male, and female population aged 25-64 from 1870 and 2010 for individual countries