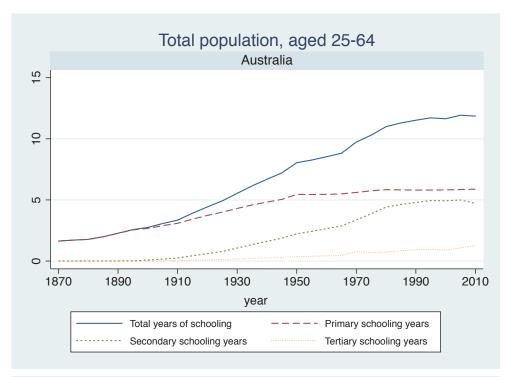

Appendix Figure D: The number of average years of schooling (among different education levels) for the total, male, and female population aged 25-64 from 1870 and 2010 for individual countries