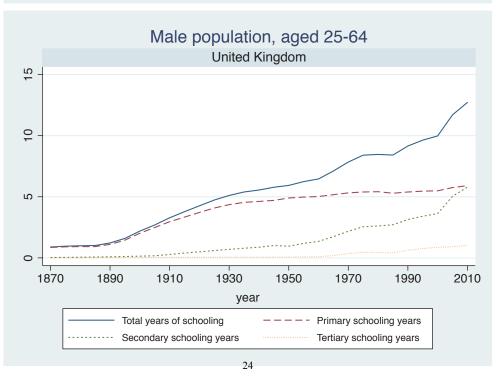

Appendix Figure D: The number of average years of schooling (among different education levels) for the total, male, and female population aged 25-64 from 1870 and 2010 for individual countries