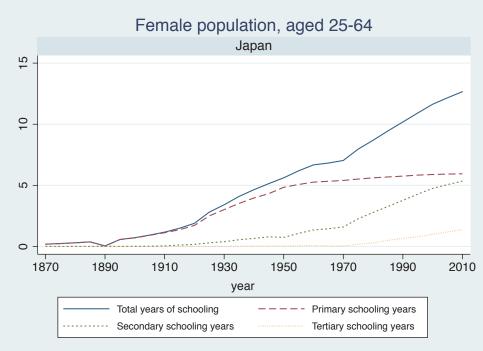

Appendix Figure D: The number of average years of schooling (among different education levels) for the total, male, and female population aged 25-64 from 1870 and 2010 for individual countries