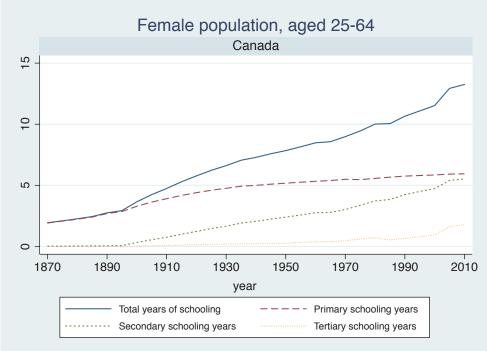

Appendix Figure D: The number of average years of schooling (among different education levels) for the total, male, and female population aged 25-64 from 1870 and 2010 for individual countries