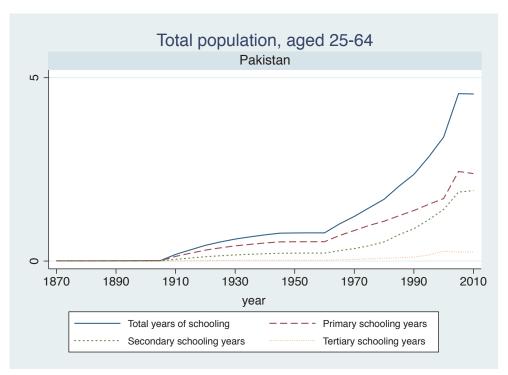

Appendix Figure D: The number of average years of schooling (among different education levels) for the total, male, and female population aged 25-64 from 1870 and 2010 for individual countries