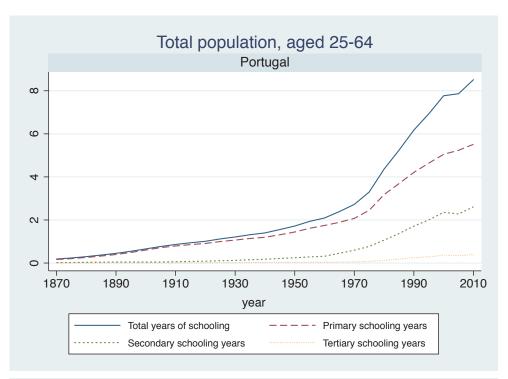

Appendix Figure D: The number of average years of schooling (among different education levels) for the total, male, and female population aged 25-64 from 1870 and 2010 for individual countries