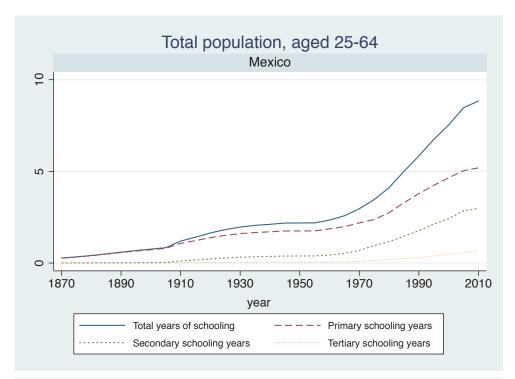

Appendix Figure D: The number of average years of schooling (among different education levels) for the total, male, and female population aged 25-64 from 1870 and 2010 for individual countries