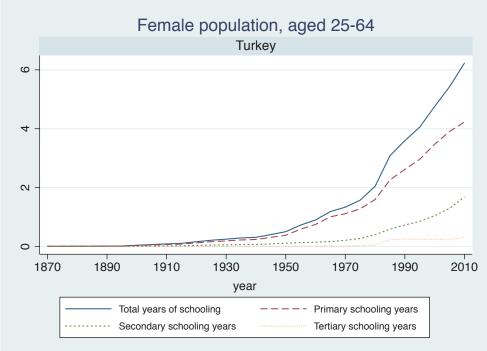

Appendix Figure D: The number of average years of schooling (among different education levels) for the total, male, and female population aged 25-64 from 1870 and 2010 for individual countries