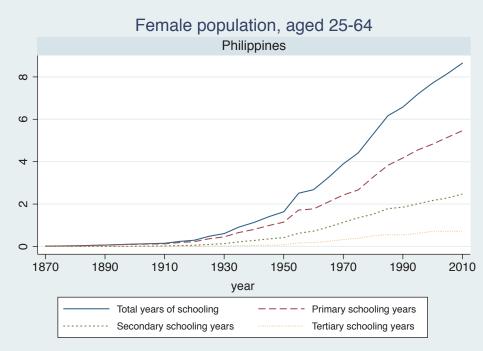

Appendix Figure D: The number of average years of schooling (among different education levels) for the total, male, and female population aged 25-64 from 1870 and 2010 for individual countries

| Region                          | Country             | Page |
|---------------------------------|---------------------|------|
|                                 | Malaysia            | 33   |
|                                 | Myanmar             | 34   |
|                                 | Nepal               | 35   |
|                                 | Pakistan            | 36   |
|                                 | Philippines         | 37   |
|                                 | Republic of Korea   | 38   |
|                                 | Sri Lanka           | 39   |
|                                 | Taiwan              | 40   |
|                                 | Thailand            | 41   |
| Eastern Europe                  | Albania             | 42   |
| -                               | Bulgaria            | 43   |
|                                 | Czech Republic      | 44   |
|                                 | Hungary             | 45   |
|                                 | Poland              | 46   |
|                                 | Romania             | 47   |
|                                 | Russian Federation  | 48   |
|                                 | Serbia              | 49   |
| Latin America and the Caribbean | Argentina           | 50   |
|                                 | Barbados            | 51   |
|                                 | Belize              | 52   |
|                                 | Bolivia             | 53   |
|                                 | Brazil              | 54   |
|                                 | Chile               | 55   |
|                                 | Colombia            | 56   |
|                                 | Costa Rica          | 57   |
|                                 | Cuba                | 58   |
|                                 | Dominican Rep.      | 59   |
|                                 | Ecuador             | 60   |
|                                 | El Salvador         | 61   |
|                                 | Guatemala           | 62   |
|                                 | Guyana              | 63   |
|                                 | Haiti               | 64   |
|                                 | Honduras            | 65   |
|                                 | Jamaica             | 66   |
|                                 | Mexico              | 67   |
|                                 | Nicaragua           | 68   |
|                                 | Panama              | 69   |
|                                 | Paraguay            | 70   |
|                                 | Peru                | 71   |
|                                 | Trinidad and Tobago | 72   |
|                                 | Trinidad and Tobago | 1 2  |