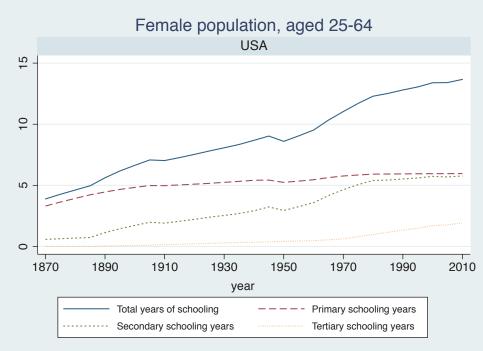

Appendix Figure D: The number of average years of schooling (among different education levels) for the total, male, and female population aged 25-64 from 1870 and 2010 for individual countries