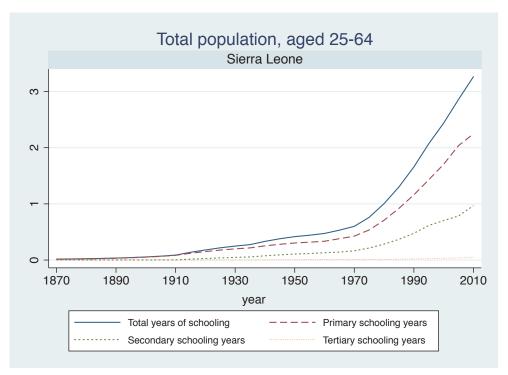

Appendix Figure D: The number of average years of schooling (among different education levels) for the total, male, and female population aged 25-64 from 1870 and 2010 for individual countries

| Region                       | Country       | Page |
|------------------------------|---------------|------|
|                              | Venezuela     | 74   |
| Middle East and North Africa | Algeria       | 75   |
|                              | Cyprus        | 76   |
|                              | Egypt         | 77   |
|                              | Iran          | 78   |
|                              | Iraq          | 79   |
|                              | Jordan        | 80   |
|                              | Kuwait        | 81   |
|                              | Libya         | 82   |
|                              | Malta         | 83   |
|                              | Morocco       | 84   |
|                              | Syria         | 85   |
|                              | Tunisia       | 86   |
|                              | Yemen         | 87   |
| Sub-Saharan Africa           | Benin         | 88   |
|                              | Cameroon      | 89   |
|                              | Congo, D.R.   | 90   |
|                              | Cote d'Ivoire | 91   |
|                              | Gambia        | 92   |
|                              | Ghana         | 93   |
|                              | Kenya         | 94   |
|                              | Lesotho       | 95   |
|                              | Liberia       | 96   |
|                              | Malawi        | 97   |
|                              | Mali          | 98   |
|                              | Mauritius     | 99   |
|                              | Mozambique    | 100  |
|                              | Niger         | 101  |
|                              | Reunion       | 102  |
|                              | Senegal       | 103  |
|                              | Sierra Leone  | 104  |
|                              | South Africa  | 105  |
|                              | Sudan         | 106  |
|                              | Swaziland     | 107  |
|                              | Togo          | 108  |
|                              | Uganda        | 109  |
|                              | Zambia        | 110  |
|                              | Zimbabwe      | 111  |