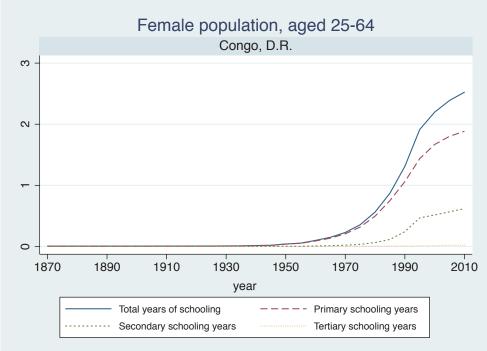

Appendix Figure D: The number of average years of schooling (among different education levels) for the total, male, and female population aged 25-64 from 1870 and 2010 for individual countries

| Region                       | Country       | Page |
|------------------------------|---------------|------|
|                              | Venezuela     | 74   |
| Middle East and North Africa | Algeria       | 75   |
|                              | Cyprus        | 76   |
|                              | Egypt         | 77   |
|                              | Iran          | 78   |
|                              | Iraq          | 79   |
|                              | Jordan        | 80   |
|                              | Kuwait        | 81   |
|                              | Libya         | 82   |
|                              | Malta         | 83   |
|                              | Morocco       | 84   |
|                              | Syria         | 85   |
|                              | Tunisia       | 86   |
|                              | Yemen         | 87   |
| Sub-Saharan Africa           | Benin         | 88   |
|                              | Cameroon      | 89   |
|                              | Congo, D.R.   | 90   |
|                              | Cote d'Ivoire | 91   |
|                              | Gambia        | 92   |
|                              | Ghana         | 93   |
|                              | Kenya         | 94   |
|                              | Lesotho       | 95   |
|                              | Liberia       | 96   |
|                              | Malawi        | 97   |
|                              | Mali          | 98   |
|                              | Mauritius     | 99   |
|                              | Mozambique    | 100  |
|                              | Niger         | 101  |
|                              | Reunion       | 102  |
|                              | Senegal       | 103  |
|                              | Sierra Leone  | 104  |
|                              | South Africa  | 105  |
|                              | Sudan         | 106  |
|                              | Swaziland     | 107  |
|                              | Togo          | 108  |
|                              | Uganda        | 109  |
|                              | Zambia        | 110  |
|                              | Zimbabwe      | 111  |