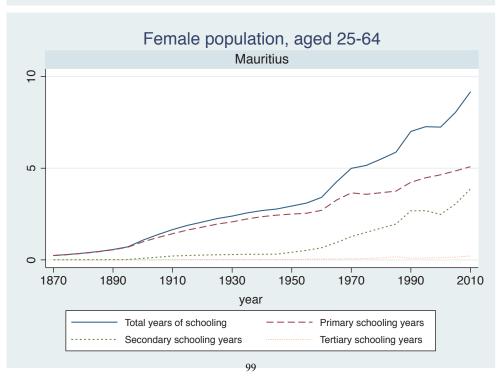

Appendix Figure D: The number of average years of schooling (among different education levels) for the total, male, and female population aged 25-64 from 1870 and 2010 for individual countries

| Region                       | Country       | Page |
|------------------------------|---------------|------|
|                              | Venezuela     | 74   |
| Middle East and North Africa | Algeria       | 75   |
|                              | Cyprus        | 76   |
|                              | Egypt         | 77   |
|                              | Iran          | 78   |
|                              | Iraq          | 79   |
|                              | Jordan        | 80   |
|                              | Kuwait        | 81   |
|                              | Libya         | 82   |
|                              | Malta         | 83   |
|                              | Morocco       | 84   |
|                              | Syria         | 85   |
|                              | Tunisia       | 86   |
|                              | Yemen         | 87   |
| Sub-Saharan Africa           | Benin         | 88   |
|                              | Cameroon      | 89   |
|                              | Congo, D.R.   | 90   |
|                              | Cote d'Ivoire | 91   |
|                              | Gambia        | 92   |
|                              | Ghana         | 93   |
|                              | Kenya         | 94   |
|                              | Lesotho       | 95   |
|                              | Liberia       | 96   |
|                              | Malawi        | 97   |
|                              | Mali          | 98   |
|                              | Mauritius     | 99   |
|                              | Mozambique    | 100  |
|                              | Niger         | 101  |
|                              | Reunion       | 102  |
|                              | Senegal       | 103  |
|                              | Sierra Leone  | 104  |
|                              | South Africa  | 105  |
|                              | Sudan         | 106  |
|                              | Swaziland     | 107  |
|                              | Togo          | 108  |
|                              | Uganda        | 109  |
|                              | Zambia        | 110  |
|                              | Zimbabwe      | 111  |