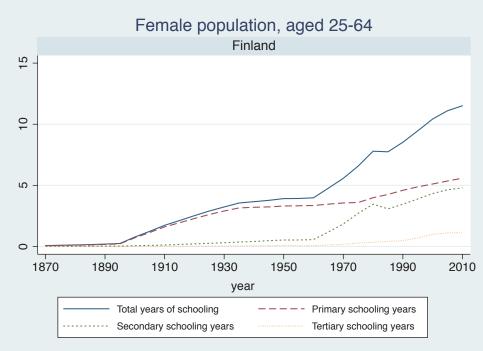

Appendix Figure D: The number of average years of schooling (among different education levels) for the total, male, and female population aged 25-64 from 1870 and 2010 for individual countries