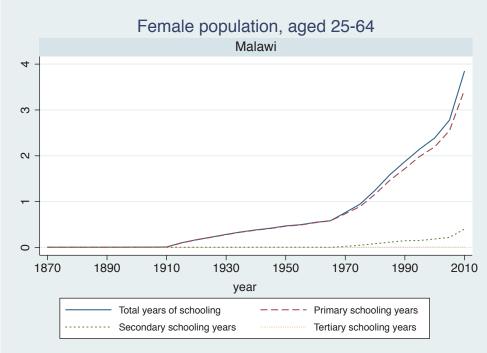

Appendix Figure D: The number of average years of schooling (among different education levels) for the total, male, and female population aged 25-64 from 1870 and 2010 for individual countries

| Region                       | Country       | Page |
|------------------------------|---------------|------|
|                              | Venezuela     | 74   |
| Middle East and North Africa | Algeria       | 75   |
|                              | Cyprus        | 76   |
|                              | Egypt         | 77   |
|                              | Iran          | 78   |
|                              | Iraq          | 79   |
|                              | Jordan        | 80   |
|                              | Kuwait        | 81   |
|                              | Libya         | 82   |
|                              | Malta         | 83   |
|                              | Morocco       | 84   |
|                              | Syria         | 85   |
|                              | Tunisia       | 86   |
|                              | Yemen         | 87   |
| Sub-Saharan Africa           | Benin         | 88   |
|                              | Cameroon      | 89   |
|                              | Congo, D.R.   | 90   |
|                              | Cote d'Ivoire | 91   |
|                              | Gambia        | 92   |
|                              | Ghana         | 93   |
|                              | Kenya         | 94   |
|                              | Lesotho       | 95   |
|                              | Liberia       | 96   |
|                              | Malawi        | 97   |
|                              | Mali          | 98   |
|                              | Mauritius     | 99   |
|                              | Mozambique    | 100  |
|                              | Niger         | 101  |
|                              | Reunion       | 102  |
|                              | Senegal       | 103  |
|                              | Sierra Leone  | 104  |
|                              | South Africa  | 105  |
|                              | Sudan         | 106  |
|                              | Swaziland     | 107  |
|                              | Togo          | 108  |
|                              | Uganda        | 109  |
|                              | Zambia        | 110  |
|                              | Zimbabwe      | 111  |