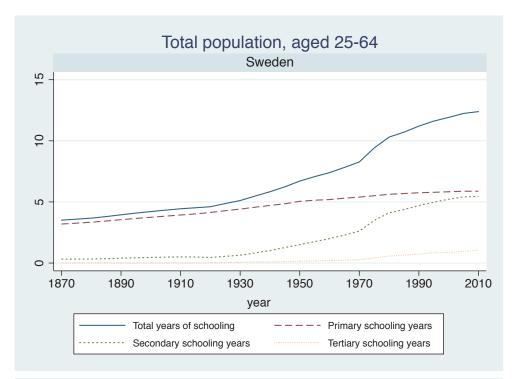

Appendix Figure D: The number of average years of schooling (among different education levels) for the total, male, and female population aged 25-64 from 1870 and 2010 for individual countries