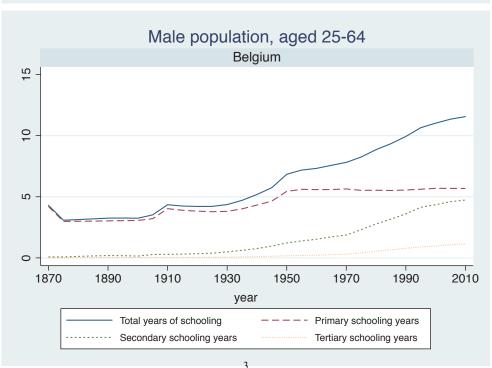

Appendix Figure D: The number of average years of schooling (among different education levels) for the total, male, and female population aged 25-64 from 1870 and 2010 for individual countries