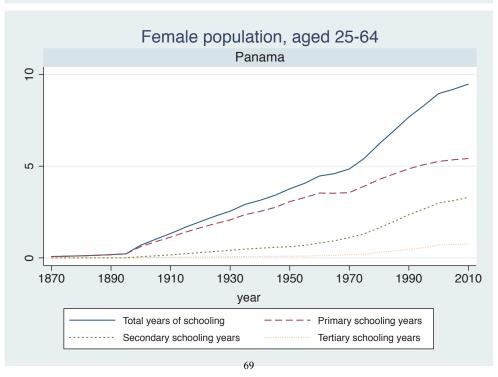

Appendix Figure D: The number of average years of schooling (among different education levels) for the total, male, and female population aged 25-64 from 1870 and 2010 for individual countries

| Region                          | Country             | Page |
|---------------------------------|---------------------|------|
|                                 | Malaysia            | 33   |
|                                 | Myanmar             | 34   |
|                                 | Nepal               | 35   |
|                                 | Pakistan            | 36   |
|                                 | Philippines         | 37   |
|                                 | Republic of Korea   | 38   |
|                                 | Sri Lanka           | 39   |
|                                 | Taiwan              | 40   |
|                                 | Thailand            | 41   |
| Eastern Europe                  | Albania             | 42   |
| -                               | Bulgaria            | 43   |
|                                 | Czech Republic      | 44   |
|                                 | Hungary             | 45   |
|                                 | Poland              | 46   |
|                                 | Romania             | 47   |
|                                 | Russian Federation  | 48   |
|                                 | Serbia              | 49   |
| Latin America and the Caribbean | Argentina           | 50   |
|                                 | Barbados            | 51   |
|                                 | Belize              | 52   |
|                                 | Bolivia             | 53   |
|                                 | Brazil              | 54   |
|                                 | Chile               | 55   |
|                                 | Colombia            | 56   |
|                                 | Costa Rica          | 57   |
|                                 | Cuba                | 58   |
|                                 | Dominican Rep.      | 59   |
|                                 | Ecuador             | 60   |
|                                 | El Salvador         | 61   |
|                                 | Guatemala           | 62   |
|                                 | Guyana              | 63   |
|                                 | Haiti               | 64   |
|                                 | Honduras            | 65   |
|                                 | Jamaica             | 66   |
|                                 | Mexico              | 67   |
|                                 | Nicaragua           | 68   |
|                                 | Panama              | 69   |
|                                 | Paraguay            | 70   |
|                                 | Peru                | 71   |
|                                 | Trinidad and Tobago | 72   |
|                                 | Trinidad and Tobago | 1 2  |