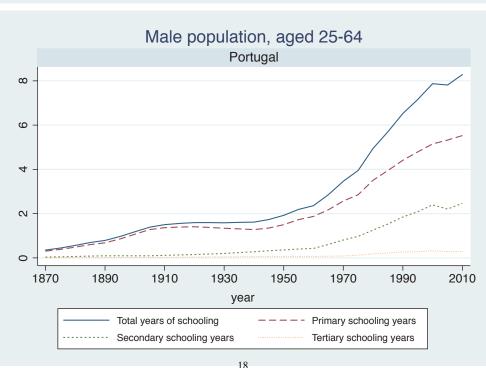

Appendix Figure D: The number of average years of schooling (among different education levels) for the total, male, and female population aged 25-64 from 1870 and 2010 for individual countries