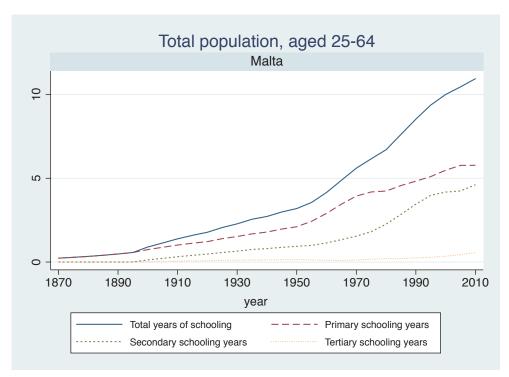

Appendix Figure D: The number of average years of schooling (among different education levels) for the total, male, and female population aged 25-64 from 1870 and 2010 for individual countries

| Region                       | Country       | Page |
|------------------------------|---------------|------|
|                              | Venezuela     | 74   |
| Middle East and North Africa | Algeria       | 75   |
|                              | Cyprus        | 76   |
|                              | Egypt         | 77   |
|                              | Iran          | 78   |
|                              | Iraq          | 79   |
|                              | Jordan        | 80   |
|                              | Kuwait        | 81   |
|                              | Libya         | 82   |
|                              | Malta         | 83   |
|                              | Morocco       | 84   |
|                              | Syria         | 85   |
|                              | Tunisia       | 86   |
|                              | Yemen         | 87   |
| Sub-Saharan Africa           | Benin         | 88   |
|                              | Cameroon      | 89   |
|                              | Congo, D.R.   | 90   |
|                              | Cote d'Ivoire | 91   |
|                              | Gambia        | 92   |
|                              | Ghana         | 93   |
|                              | Kenya         | 94   |
|                              | Lesotho       | 95   |
|                              | Liberia       | 96   |
|                              | Malawi        | 97   |
|                              | Mali          | 98   |
|                              | Mauritius     | 99   |
|                              | Mozambique    | 100  |
|                              | Niger         | 101  |
|                              | Reunion       | 102  |
|                              | Senegal       | 103  |
|                              | Sierra Leone  | 104  |
|                              | South Africa  | 105  |
|                              | Sudan         | 106  |
|                              | Swaziland     | 107  |
|                              | Togo          | 108  |
|                              | Uganda        | 109  |
|                              | Zambia        | 110  |
|                              | Zimbabwe      | 111  |