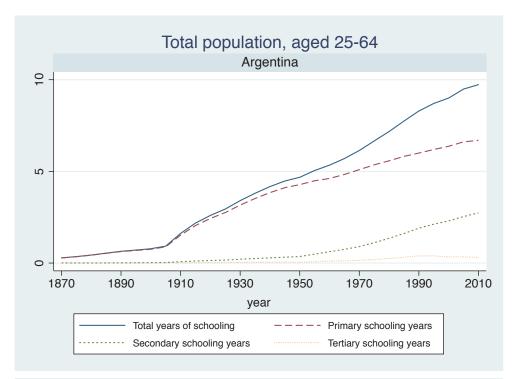

Appendix Figure D: The number of average years of schooling (among different education levels) for the total, male, and female population aged 25-64 from 1870 and 2010 for individual countries