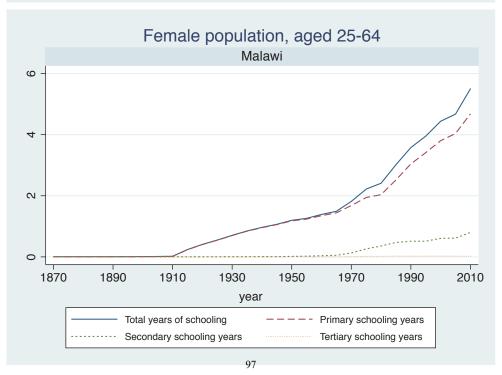

Appendix Figure D: The number of average years of schooling (among different education levels) for the total, male, and female population aged 25-64 from 1870 and 2010 for individual countries

| Region                       | Country       | Page |
|------------------------------|---------------|------|
|                              | Venezuela     | 74   |
| Middle East and North Africa | Algeria       | 75   |
|                              | Cyprus        | 76   |
|                              | Egypt         | 77   |
|                              | Iran          | 78   |
|                              | Iraq          | 79   |
|                              | Jordan        | 80   |
|                              | Kuwait        | 81   |
|                              | Libya         | 82   |
|                              | Malta         | 83   |
|                              | Morocco       | 84   |
|                              | Syria         | 85   |
|                              | Tunisia       | 86   |
|                              | Yemen         | 87   |
| Sub-Saharan Africa           | Benin         | 88   |
|                              | Cameroon      | 89   |
|                              | Congo, D.R.   | 90   |
|                              | Cote d'Ivoire | 91   |
|                              | Gambia        | 92   |
|                              | Ghana         | 93   |
|                              | Kenya         | 94   |
|                              | Lesotho       | 95   |
|                              | Liberia       | 96   |
|                              | Malawi        | 97   |
|                              | Mali          | 98   |
|                              | Mauritius     | 99   |
|                              | Mozambique    | 100  |
|                              | Niger         | 101  |
|                              | Reunion       | 102  |
|                              | Senegal       | 103  |
|                              | Sierra Leone  | 104  |
|                              | South Africa  | 105  |
|                              | Sudan         | 106  |
|                              | Swaziland     | 107  |
|                              | Togo          | 108  |
|                              | Uganda        | 109  |
|                              | Zambia        | 110  |
|                              | Zimbabwe      | 111  |