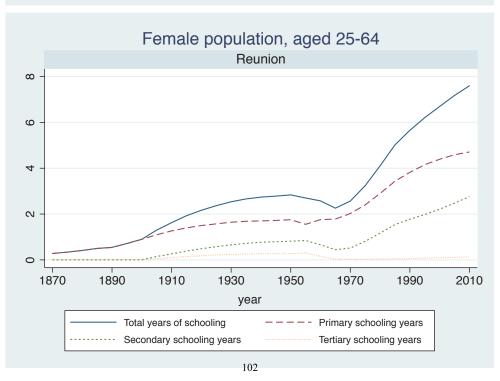

Appendix Figure D: The number of average years of schooling (among different education levels) for the total, male, and female population aged 25-64 from 1870 and 2010 for individual countries

| Region                       | Country       | Page |
|------------------------------|---------------|------|
|                              | Venezuela     | 74   |
| Middle East and North Africa | Algeria       | 75   |
|                              | Cyprus        | 76   |
|                              | Egypt         | 77   |
|                              | Iran          | 78   |
|                              | Iraq          | 79   |
|                              | Jordan        | 80   |
|                              | Kuwait        | 81   |
|                              | Libya         | 82   |
|                              | Malta         | 83   |
|                              | Morocco       | 84   |
|                              | Syria         | 85   |
|                              | Tunisia       | 86   |
|                              | Yemen         | 87   |
| Sub-Saharan Africa           | Benin         | 88   |
|                              | Cameroon      | 89   |
|                              | Congo, D.R.   | 90   |
|                              | Cote d'Ivoire | 91   |
|                              | Gambia        | 92   |
|                              | Ghana         | 93   |
|                              | Kenya         | 94   |
|                              | Lesotho       | 95   |
|                              | Liberia       | 96   |
|                              | Malawi        | 97   |
|                              | Mali          | 98   |
|                              | Mauritius     | 99   |
|                              | Mozambique    | 100  |
|                              | Niger         | 101  |
|                              | Reunion       | 102  |
|                              | Senegal       | 103  |
|                              | Sierra Leone  | 104  |
|                              | South Africa  | 105  |
|                              | Sudan         | 106  |
|                              | Swaziland     | 107  |
|                              | Togo          | 108  |
|                              | Uganda        | 109  |
|                              | Zambia        | 110  |
|                              | Zimbabwe      | 111  |