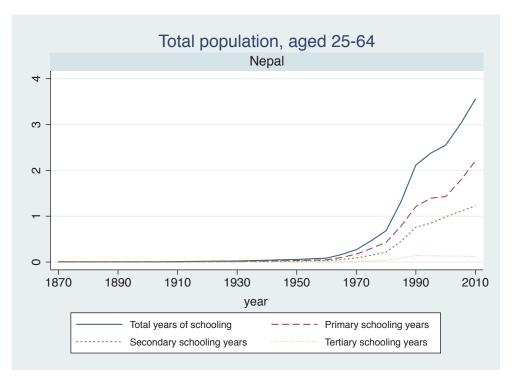

Appendix Figure D: The number of average years of schooling (among different education levels) for the total, male, and female population aged 25-64 from 1870 and 2010 for individual countries