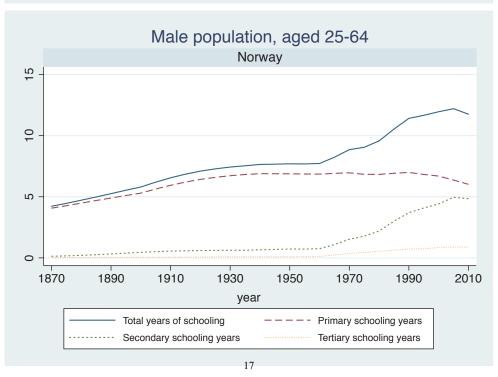

Appendix Figure D: The number of average years of schooling (among different education levels) for the total, male, and female population aged 25-64 from 1870 and 2010 for individual countries