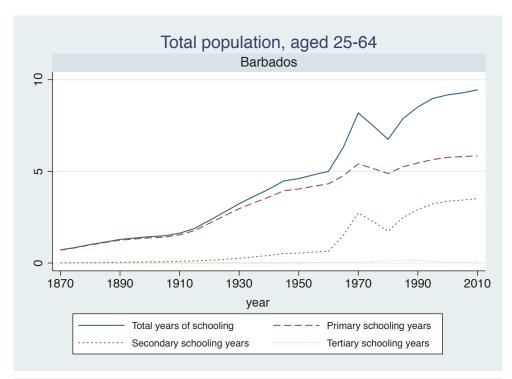

Appendix Figure D: The number of average years of schooling (among different education levels) for the total, male, and female population aged 25-64 from 1870 and 2010 for individual countries

| Region                          | Country             | Page |
|---------------------------------|---------------------|------|
|                                 | Malaysia            | 33   |
|                                 | Myanmar             | 34   |
|                                 | Nepal               | 35   |
|                                 | Pakistan            | 36   |
|                                 | Philippines         | 37   |
|                                 | Republic of Korea   | 38   |
|                                 | Sri Lanka           | 39   |
|                                 | Taiwan              | 40   |
|                                 | Thailand            | 41   |
| Eastern Europe                  | Albania             | 42   |
| -                               | Bulgaria            | 43   |
|                                 | Czech Republic      | 44   |
|                                 | Hungary             | 45   |
|                                 | Poland              | 46   |
|                                 | Romania             | 47   |
|                                 | Russian Federation  | 48   |
|                                 | Serbia              | 49   |
| Latin America and the Caribbean | Argentina           | 50   |
|                                 | Barbados            | 51   |
|                                 | Belize              | 52   |
|                                 | Bolivia             | 53   |
|                                 | Brazil              | 54   |
|                                 | Chile               | 55   |
|                                 | Colombia            | 56   |
|                                 | Costa Rica          | 57   |
|                                 | Cuba                | 58   |
|                                 | Dominican Rep.      | 59   |
|                                 | Ecuador             | 60   |
|                                 | El Salvador         | 61   |
|                                 | Guatemala           | 62   |
|                                 | Guyana              | 63   |
|                                 | Haiti               | 64   |
|                                 | Honduras            | 65   |
|                                 | Jamaica             | 66   |
|                                 | Mexico              | 67   |
|                                 | Nicaragua           | 68   |
|                                 | Panama              | 69   |
|                                 | Paraguay            | 70   |
|                                 | Peru                | 71   |
|                                 | Trinidad and Tobago | 72   |
|                                 | Trinidad and Tobago | 1 2  |