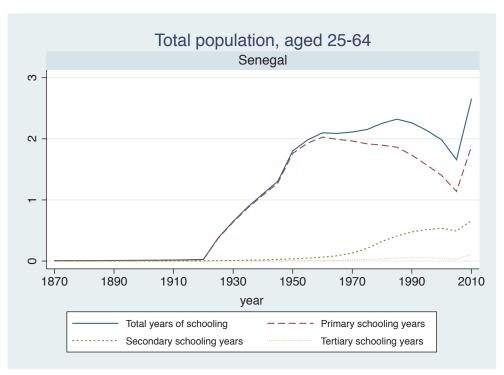

Appendix Figure D: The number of average years of schooling (among different education levels) for the total, male, and female population aged 25-64 from 1870 and 2010 for individual countries

| Region                       | Country       | Page |
|------------------------------|---------------|------|
|                              | Venezuela     | 74   |
| Middle East and North Africa | Algeria       | 75   |
|                              | Cyprus        | 76   |
|                              | Egypt         | 77   |
|                              | Iran          | 78   |
|                              | Iraq          | 79   |
|                              | Jordan        | 80   |
|                              | Kuwait        | 81   |
|                              | Libya         | 82   |
|                              | Malta         | 83   |
|                              | Morocco       | 84   |
|                              | Syria         | 85   |
|                              | Tunisia       | 86   |
|                              | Yemen         | 87   |
| Sub-Saharan Africa           | Benin         | 88   |
|                              | Cameroon      | 89   |
|                              | Congo, D.R.   | 90   |
|                              | Cote d'Ivoire | 91   |
|                              | Gambia        | 92   |
|                              | Ghana         | 93   |
|                              | Kenya         | 94   |
|                              | Lesotho       | 95   |
|                              | Liberia       | 96   |
|                              | Malawi        | 97   |
|                              | Mali          | 98   |
|                              | Mauritius     | 99   |
|                              | Mozambique    | 100  |
|                              | Niger         | 101  |
|                              | Reunion       | 102  |
|                              | Senegal       | 103  |
|                              | Sierra Leone  | 104  |
|                              | South Africa  | 105  |
|                              | Sudan         | 106  |
|                              | Swaziland     | 107  |
|                              | Togo          | 108  |
|                              | Uganda        | 109  |
|                              | Zambia        | 110  |
|                              | Zimbabwe      | 111  |