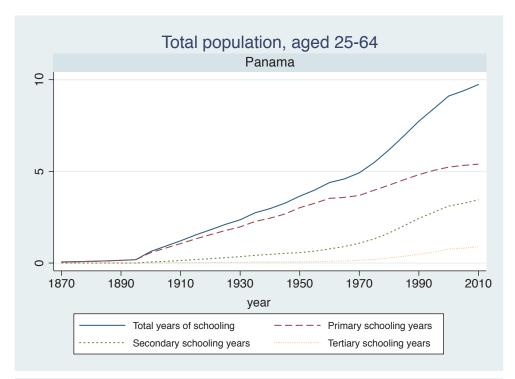

Appendix Figure D: The number of average years of schooling (among different education levels) for the total, male, and female population aged 25-64 from 1870 and 2010 for individual countries

| Region                          | Country             | Page |
|---------------------------------|---------------------|------|
|                                 | Malaysia            | 33   |
|                                 | Myanmar             | 34   |
|                                 | Nepal               | 35   |
|                                 | Pakistan            | 36   |
|                                 | Philippines         | 37   |
|                                 | Republic of Korea   | 38   |
|                                 | Sri Lanka           | 39   |
|                                 | Taiwan              | 40   |
|                                 | Thailand            | 41   |
| Eastern Europe                  | Albania             | 42   |
| -                               | Bulgaria            | 43   |
|                                 | Czech Republic      | 44   |
|                                 | Hungary             | 45   |
|                                 | Poland              | 46   |
|                                 | Romania             | 47   |
|                                 | Russian Federation  | 48   |
|                                 | Serbia              | 49   |
| Latin America and the Caribbean | Argentina           | 50   |
|                                 | Barbados            | 51   |
|                                 | Belize              | 52   |
|                                 | Bolivia             | 53   |
|                                 | Brazil              | 54   |
|                                 | Chile               | 55   |
|                                 | Colombia            | 56   |
|                                 | Costa Rica          | 57   |
|                                 | Cuba                | 58   |
|                                 | Dominican Rep.      | 59   |
|                                 | Ecuador             | 60   |
|                                 | El Salvador         | 61   |
|                                 | Guatemala           | 62   |
|                                 | Guyana              | 63   |
|                                 | Haiti               | 64   |
|                                 | Honduras            | 65   |
|                                 | Jamaica             | 66   |
|                                 | Mexico              | 67   |
|                                 | Nicaragua           | 68   |
|                                 | Panama              | 69   |
|                                 | Paraguay            | 70   |
|                                 | Peru                | 71   |
|                                 | Trinidad and Tobago | 72   |
|                                 | Trinidad and Tobago | 1 2  |