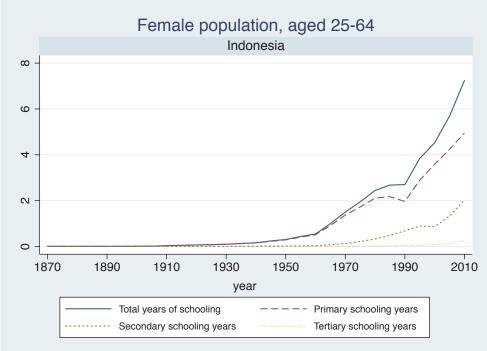

Appendix Figure D: The number of average years of schooling (among different education levels) for the total, male, and female population aged 25-64 from 1870 and 2010 for individual countries

## List of countries by region

Lee, J.W. & H. Lee v. 1.0, Jan. 2016

| Region               | Country          | Page |
|----------------------|------------------|------|
| Advanced Economies   | Australia        | 1    |
|                      | Austria          | 2    |
|                      | Belgium          | 3    |
|                      | Canada           | 4    |
|                      | Denmark          | 5    |
|                      | Finland          | 6    |
|                      | France           | 7    |
|                      | Germany          | 8    |
|                      | Greece           | 9    |
|                      | Iceland          | 10   |
|                      | Ireland          | 11   |
|                      | Italy            | 12   |
|                      | Japan            | 13   |
|                      | Luxembourg       | 14   |
|                      | Netherlands      | 15   |
|                      | New Zealand      | 16   |
|                      | Norway           | 17   |
|                      | Portugal         | 18   |
|                      | Spain            | 19   |
|                      | Sweden           | 20   |
|                      | Switzerland      | 21   |
|                      | Turkey           | 22   |
|                      | USA              | 23   |
|                      | United Kingdom   | 24   |
| Asia and the Pacific | Afghanistan      | 25   |
|                      | Bangladesh       | 26   |
|                      | Cambodia         | 27   |
|                      | China            | 28   |
|                      | Fiji             | 29   |
|                      | Hong Kong, China | 30   |
|                      | India            | 31   |
|                      | Indonesia        | 32   |