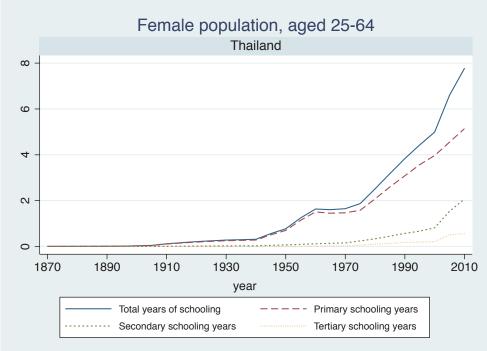

Appendix Figure D: The number of average years of schooling (among different education levels) for the total, male, and female population aged 25-64 from 1870 and 2010 for individual countries

| Region                          | Country             | Page |
|---------------------------------|---------------------|------|
|                                 | Malaysia            | 33   |
|                                 | Myanmar             | 34   |
|                                 | Nepal               | 35   |
|                                 | Pakistan            | 36   |
|                                 | Philippines         | 37   |
|                                 | Republic of Korea   | 38   |
|                                 | Sri Lanka           | 39   |
|                                 | Taiwan              | 40   |
|                                 | Thailand            | 41   |
| Eastern Europe                  | Albania             | 42   |
| -                               | Bulgaria            | 43   |
|                                 | Czech Republic      | 44   |
|                                 | Hungary             | 45   |
|                                 | Poland              | 46   |
|                                 | Romania             | 47   |
|                                 | Russian Federation  | 48   |
|                                 | Serbia              | 49   |
| Latin America and the Caribbean | Argentina           | 50   |
|                                 | Barbados            | 51   |
|                                 | Belize              | 52   |
|                                 | Bolivia             | 53   |
|                                 | Brazil              | 54   |
|                                 | Chile               | 55   |
|                                 | Colombia            | 56   |
|                                 | Costa Rica          | 57   |
|                                 | Cuba                | 58   |
|                                 | Dominican Rep.      | 59   |
|                                 | Ecuador             | 60   |
|                                 | El Salvador         | 61   |
|                                 | Guatemala           | 62   |
|                                 | Guyana              | 63   |
|                                 | Haiti               | 64   |
|                                 | Honduras            | 65   |
|                                 | Jamaica             | 66   |
|                                 | Mexico              | 67   |
|                                 | Nicaragua           | 68   |
|                                 | Panama              | 69   |
|                                 | Paraguay            | 70   |
|                                 | Peru                | 71   |
|                                 | Trinidad and Tobago | 72   |
|                                 | Trinidad and Tobago | 1 2  |