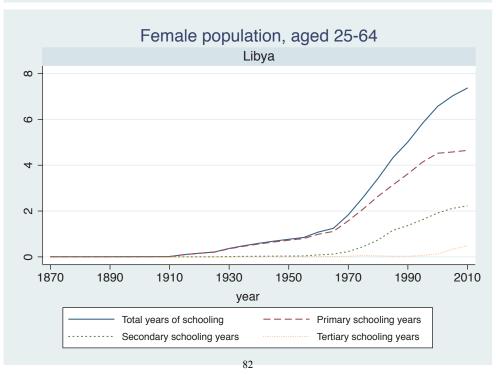

Appendix Figure D: The number of average years of schooling (among different education levels) for the total, male, and female population aged 25-64 from 1870 and 2010 for individual countries

| Region                       | Country       | Page |
|------------------------------|---------------|------|
|                              | Venezuela     | 74   |
| Middle East and North Africa | Algeria       | 75   |
|                              | Cyprus        | 76   |
|                              | Egypt         | 77   |
|                              | Iran          | 78   |
|                              | Iraq          | 79   |
|                              | Jordan        | 80   |
|                              | Kuwait        | 81   |
|                              | Libya         | 82   |
|                              | Malta         | 83   |
|                              | Morocco       | 84   |
|                              | Syria         | 85   |
|                              | Tunisia       | 86   |
|                              | Yemen         | 87   |
| Sub-Saharan Africa           | Benin         | 88   |
|                              | Cameroon      | 89   |
|                              | Congo, D.R.   | 90   |
|                              | Cote d'Ivoire | 91   |
|                              | Gambia        | 92   |
|                              | Ghana         | 93   |
|                              | Kenya         | 94   |
|                              | Lesotho       | 95   |
|                              | Liberia       | 96   |
|                              | Malawi        | 97   |
|                              | Mali          | 98   |
|                              | Mauritius     | 99   |
|                              | Mozambique    | 100  |
|                              | Niger         | 101  |
|                              | Reunion       | 102  |
|                              | Senegal       | 103  |
|                              | Sierra Leone  | 104  |
|                              | South Africa  | 105  |
|                              | Sudan         | 106  |
|                              | Swaziland     | 107  |
|                              | Togo          | 108  |
|                              | Uganda        | 109  |
|                              | Zambia        | 110  |
|                              | Zimbabwe      | 111  |