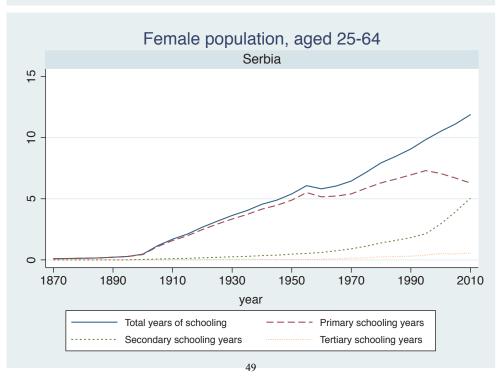

Appendix Figure D: The number of average years of schooling (among different education levels) for the total, male, and female population aged 25-64 from 1870 and 2010 for individual countries