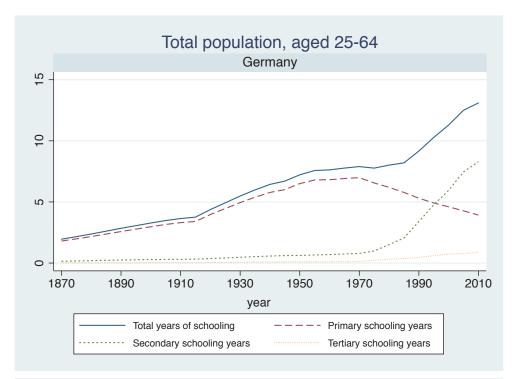

Appendix Figure D: The number of average years of schooling (among different education levels) for the total, male, and female population aged 25-64 from 1870 and 2010 for individual countries