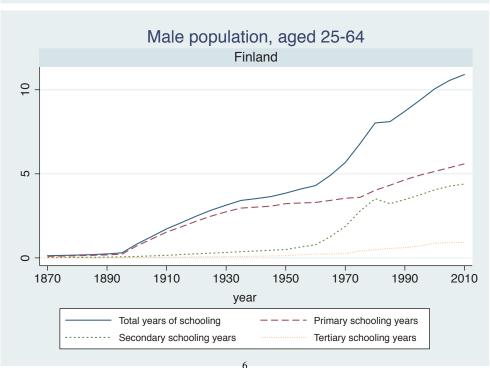

Appendix Figure D: The number of average years of schooling (among different education levels) for the total, male, and female population aged 25-64 from 1870 and 2010 for individual countries