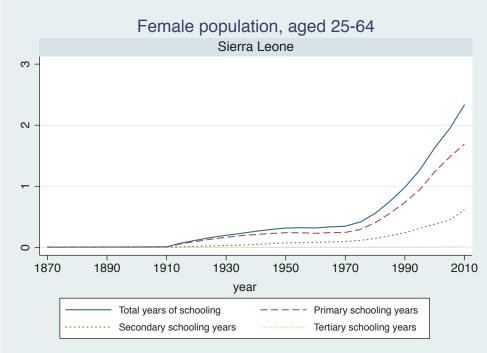

Appendix Figure D: The number of average years of schooling (among different education levels) for the total, male, and female population aged 25-64 from 1870 and 2010 for individual countries

| Region                       | Country       | Page |
|------------------------------|---------------|------|
|                              | Venezuela     | 74   |
| Middle East and North Africa | Algeria       | 75   |
|                              | Cyprus        | 76   |
|                              | Egypt         | 77   |
|                              | Iran          | 78   |
|                              | Iraq          | 79   |
|                              | Jordan        | 80   |
|                              | Kuwait        | 81   |
|                              | Libya         | 82   |
|                              | Malta         | 83   |
|                              | Morocco       | 84   |
|                              | Syria         | 85   |
|                              | Tunisia       | 86   |
|                              | Yemen         | 87   |
| Sub-Saharan Africa           | Benin         | 88   |
|                              | Cameroon      | 89   |
|                              | Congo, D.R.   | 90   |
|                              | Cote d'Ivoire | 91   |
|                              | Gambia        | 92   |
|                              | Ghana         | 93   |
|                              | Kenya         | 94   |
|                              | Lesotho       | 95   |
|                              | Liberia       | 96   |
|                              | Malawi        | 97   |
|                              | Mali          | 98   |
|                              | Mauritius     | 99   |
|                              | Mozambique    | 100  |
|                              | Niger         | 101  |
|                              | Reunion       | 102  |
|                              | Senegal       | 103  |
|                              | Sierra Leone  | 104  |
|                              | South Africa  | 105  |
|                              | Sudan         | 106  |
|                              | Swaziland     | 107  |
|                              | Togo          | 108  |
|                              | Uganda        | 109  |
|                              | Zambia        | 110  |
|                              | Zimbabwe      | 111  |