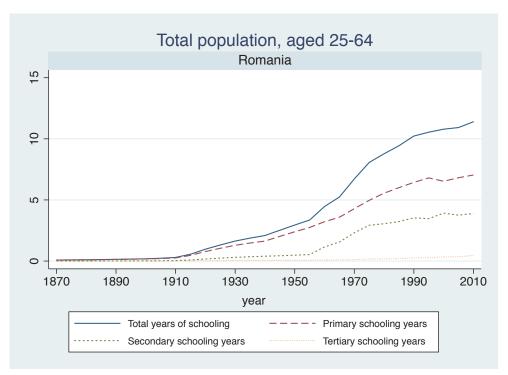

Appendix Figure D: The number of average years of schooling (among different education levels) for the total, male, and female population aged 25-64 from 1870 and 2010 for individual countries

| Region                          | Country             | Page |
|---------------------------------|---------------------|------|
|                                 | Malaysia            | 33   |
|                                 | Myanmar             | 34   |
|                                 | Nepal               | 35   |
|                                 | Pakistan            | 36   |
|                                 | Philippines         | 37   |
|                                 | Republic of Korea   | 38   |
|                                 | Sri Lanka           | 39   |
|                                 | Taiwan              | 40   |
|                                 | Thailand            | 41   |
| Eastern Europe                  | Albania             | 42   |
| -                               | Bulgaria            | 43   |
|                                 | Czech Republic      | 44   |
|                                 | Hungary             | 45   |
|                                 | Poland              | 46   |
|                                 | Romania             | 47   |
|                                 | Russian Federation  | 48   |
|                                 | Serbia              | 49   |
| Latin America and the Caribbean | Argentina           | 50   |
|                                 | Barbados            | 51   |
|                                 | Belize              | 52   |
|                                 | Bolivia             | 53   |
|                                 | Brazil              | 54   |
|                                 | Chile               | 55   |
|                                 | Colombia            | 56   |
|                                 | Costa Rica          | 57   |
|                                 | Cuba                | 58   |
|                                 | Dominican Rep.      | 59   |
|                                 | Ecuador             | 60   |
|                                 | El Salvador         | 61   |
|                                 | Guatemala           | 62   |
|                                 | Guyana              | 63   |
|                                 | Haiti               | 64   |
|                                 | Honduras            | 65   |
|                                 | Jamaica             | 66   |
|                                 | Mexico              | 67   |
|                                 | Nicaragua           | 68   |
|                                 | Panama              | 69   |
|                                 | Paraguay            | 70   |
|                                 | Peru                | 71   |
|                                 | Trinidad and Tobago | 72   |
|                                 | Trinidad and Tobago | 1 2  |