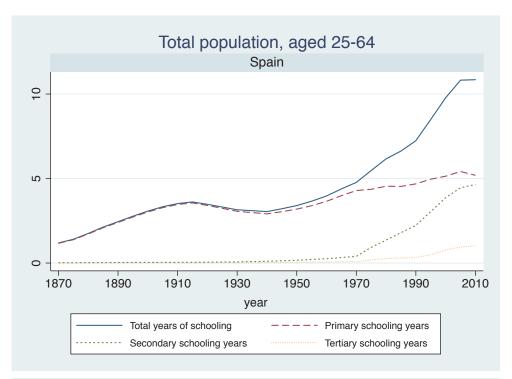

Appendix Figure D: The number of average years of schooling (among different education levels) for the total, male, and female population aged 25-64 from 1870 and 2010 for individual countries