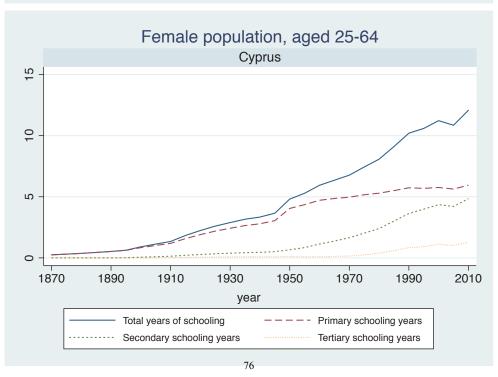

Appendix Figure D: The number of average years of schooling (among different education levels) for the total, male, and female population aged 25-64 from 1870 and 2010 for individual countries

| Region                       | Country       | Page |
|------------------------------|---------------|------|
|                              | Venezuela     | 74   |
| Middle East and North Africa | Algeria       | 75   |
|                              | Cyprus        | 76   |
|                              | Egypt         | 77   |
|                              | Iran          | 78   |
|                              | Iraq          | 79   |
|                              | Jordan        | 80   |
|                              | Kuwait        | 81   |
|                              | Libya         | 82   |
|                              | Malta         | 83   |
|                              | Morocco       | 84   |
|                              | Syria         | 85   |
|                              | Tunisia       | 86   |
|                              | Yemen         | 87   |
| Sub-Saharan Africa           | Benin         | 88   |
|                              | Cameroon      | 89   |
|                              | Congo, D.R.   | 90   |
|                              | Cote d'Ivoire | 91   |
|                              | Gambia        | 92   |
|                              | Ghana         | 93   |
|                              | Kenya         | 94   |
|                              | Lesotho       | 95   |
|                              | Liberia       | 96   |
|                              | Malawi        | 97   |
|                              | Mali          | 98   |
|                              | Mauritius     | 99   |
|                              | Mozambique    | 100  |
|                              | Niger         | 101  |
|                              | Reunion       | 102  |
|                              | Senegal       | 103  |
|                              | Sierra Leone  | 104  |
|                              | South Africa  | 105  |
|                              | Sudan         | 106  |
|                              | Swaziland     | 107  |
|                              | Togo          | 108  |
|                              | Uganda        | 109  |
|                              | Zambia        | 110  |
|                              | Zimbabwe      | 111  |