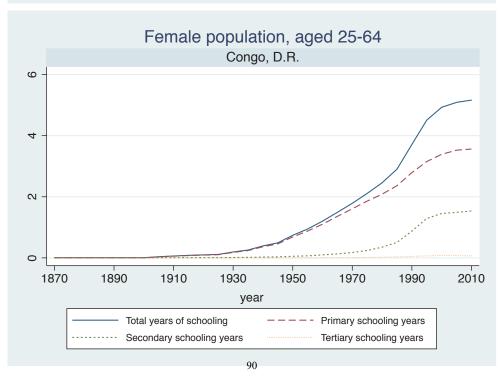

Appendix Figure D: The number of average years of schooling (among different education levels) for the total, male, and female population aged 25-64 from 1870 and 2010 for individual countries

| Region                       | Country       | Page |
|------------------------------|---------------|------|
|                              | Venezuela     | 74   |
| Middle East and North Africa | Algeria       | 75   |
|                              | Cyprus        | 76   |
|                              | Egypt         | 77   |
|                              | Iran          | 78   |
|                              | Iraq          | 79   |
|                              | Jordan        | 80   |
|                              | Kuwait        | 81   |
|                              | Libya         | 82   |
|                              | Malta         | 83   |
|                              | Morocco       | 84   |
|                              | Syria         | 85   |
|                              | Tunisia       | 86   |
|                              | Yemen         | 87   |
| Sub-Saharan Africa           | Benin         | 88   |
|                              | Cameroon      | 89   |
|                              | Congo, D.R.   | 90   |
|                              | Cote d'Ivoire | 91   |
|                              | Gambia        | 92   |
|                              | Ghana         | 93   |
|                              | Kenya         | 94   |
|                              | Lesotho       | 95   |
|                              | Liberia       | 96   |
|                              | Malawi        | 97   |
|                              | Mali          | 98   |
|                              | Mauritius     | 99   |
|                              | Mozambique    | 100  |
|                              | Niger         | 101  |
|                              | Reunion       | 102  |
|                              | Senegal       | 103  |
|                              | Sierra Leone  | 104  |
|                              | South Africa  | 105  |
|                              | Sudan         | 106  |
|                              | Swaziland     | 107  |
|                              | Togo          | 108  |
|                              | Uganda        | 109  |
|                              | Zambia        | 110  |
|                              | Zimbabwe      | 111  |