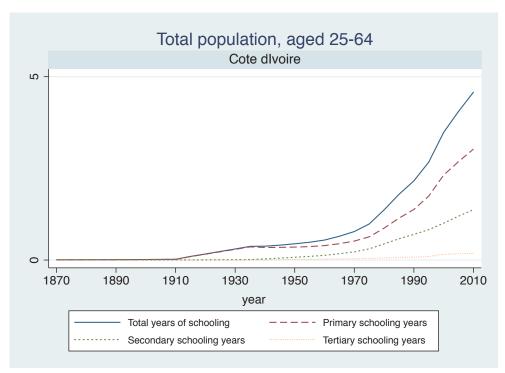

Appendix Figure D: The number of average years of schooling (among different education levels) for the total, male, and female population aged 25-64 from 1870 and 2010 for individual countries

| Region                       | Country       | Page |
|------------------------------|---------------|------|
|                              | Venezuela     | 74   |
| Middle East and North Africa | Algeria       | 75   |
|                              | Cyprus        | 76   |
|                              | Egypt         | 77   |
|                              | Iran          | 78   |
|                              | Iraq          | 79   |
|                              | Jordan        | 80   |
|                              | Kuwait        | 81   |
|                              | Libya         | 82   |
|                              | Malta         | 83   |
|                              | Morocco       | 84   |
|                              | Syria         | 85   |
|                              | Tunisia       | 86   |
|                              | Yemen         | 87   |
| Sub-Saharan Africa           | Benin         | 88   |
|                              | Cameroon      | 89   |
|                              | Congo, D.R.   | 90   |
|                              | Cote d'Ivoire | 91   |
|                              | Gambia        | 92   |
|                              | Ghana         | 93   |
|                              | Kenya         | 94   |
|                              | Lesotho       | 95   |
|                              | Liberia       | 96   |
|                              | Malawi        | 97   |
|                              | Mali          | 98   |
|                              | Mauritius     | 99   |
|                              | Mozambique    | 100  |
|                              | Niger         | 101  |
|                              | Reunion       | 102  |
|                              | Senegal       | 103  |
|                              | Sierra Leone  | 104  |
|                              | South Africa  | 105  |
|                              | Sudan         | 106  |
|                              | Swaziland     | 107  |
|                              | Togo          | 108  |
|                              | Uganda        | 109  |
|                              | Zambia        | 110  |
|                              | Zimbabwe      | 111  |