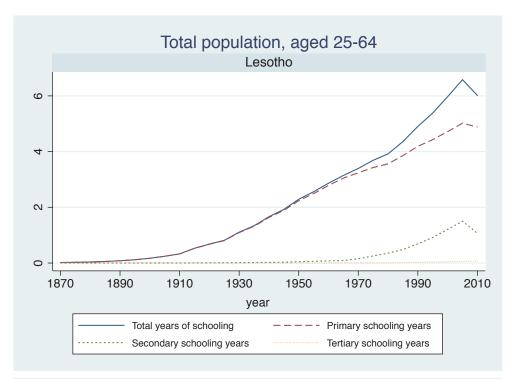

Appendix Figure D: The number of average years of schooling (among different education levels) for the total, male, and female population aged 25-64 from 1870 and 2010 for individual countries

| Region                       | Country       | Page |
|------------------------------|---------------|------|
|                              | Venezuela     | 74   |
| Middle East and North Africa | Algeria       | 75   |
|                              | Cyprus        | 76   |
|                              | Egypt         | 77   |
|                              | Iran          | 78   |
|                              | Iraq          | 79   |
|                              | Jordan        | 80   |
|                              | Kuwait        | 81   |
|                              | Libya         | 82   |
|                              | Malta         | 83   |
|                              | Morocco       | 84   |
|                              | Syria         | 85   |
|                              | Tunisia       | 86   |
|                              | Yemen         | 87   |
| Sub-Saharan Africa           | Benin         | 88   |
|                              | Cameroon      | 89   |
|                              | Congo, D.R.   | 90   |
|                              | Cote d'Ivoire | 91   |
|                              | Gambia        | 92   |
|                              | Ghana         | 93   |
|                              | Kenya         | 94   |
|                              | Lesotho       | 95   |
|                              | Liberia       | 96   |
|                              | Malawi        | 97   |
|                              | Mali          | 98   |
|                              | Mauritius     | 99   |
|                              | Mozambique    | 100  |
|                              | Niger         | 101  |
|                              | Reunion       | 102  |
|                              | Senegal       | 103  |
|                              | Sierra Leone  | 104  |
|                              | South Africa  | 105  |
|                              | Sudan         | 106  |
|                              | Swaziland     | 107  |
|                              | Togo          | 108  |
|                              | Uganda        | 109  |
|                              | Zambia        | 110  |
|                              | Zimbabwe      | 111  |