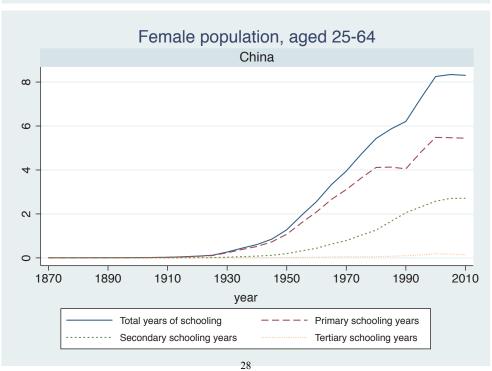

Appendix Figure D: The number of average years of schooling (among different education levels) for the total, male, and female population aged 25-64 from 1870 and 2010 for individual countries