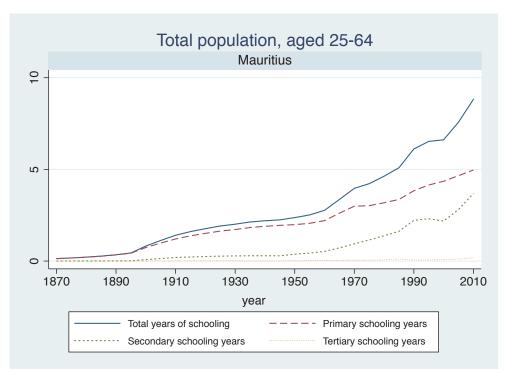

Appendix Figure D: The number of average years of schooling (among different education levels) for the total, male, and female population aged 25-64 from 1870 and 2010 for individual countries

| Region                       | Country       | Page |
|------------------------------|---------------|------|
|                              | Venezuela     | 74   |
| Middle East and North Africa | Algeria       | 75   |
|                              | Cyprus        | 76   |
|                              | Egypt         | 77   |
|                              | Iran          | 78   |
|                              | Iraq          | 79   |
|                              | Jordan        | 80   |
|                              | Kuwait        | 81   |
|                              | Libya         | 82   |
|                              | Malta         | 83   |
|                              | Morocco       | 84   |
|                              | Syria         | 85   |
|                              | Tunisia       | 86   |
|                              | Yemen         | 87   |
| Sub-Saharan Africa           | Benin         | 88   |
|                              | Cameroon      | 89   |
|                              | Congo, D.R.   | 90   |
|                              | Cote d'Ivoire | 91   |
|                              | Gambia        | 92   |
|                              | Ghana         | 93   |
|                              | Kenya         | 94   |
|                              | Lesotho       | 95   |
|                              | Liberia       | 96   |
|                              | Malawi        | 97   |
|                              | Mali          | 98   |
|                              | Mauritius     | 99   |
|                              | Mozambique    | 100  |
|                              | Niger         | 101  |
|                              | Reunion       | 102  |
|                              | Senegal       | 103  |
|                              | Sierra Leone  | 104  |
|                              | South Africa  | 105  |
|                              | Sudan         | 106  |
|                              | Swaziland     | 107  |
|                              | Togo          | 108  |
|                              | Uganda        | 109  |
|                              | Zambia        | 110  |
|                              | Zimbabwe      | 111  |