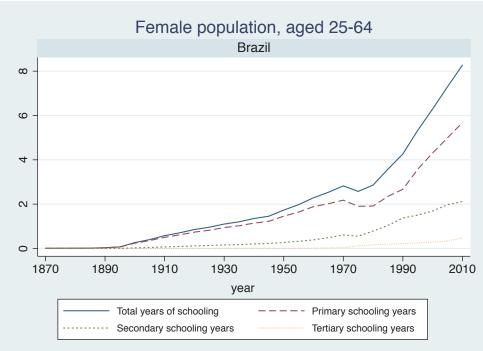

Appendix Figure D: The number of average years of schooling (among different education levels) for the total, male, and female population aged 25-64 from 1870 and 2010 for individual countries