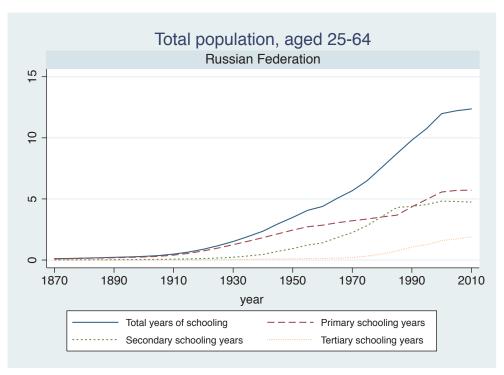

Appendix Figure D: The number of average years of schooling (among different education levels) for the total, male, and female population aged 25-64 from 1870 and 2010 for individual countries

| Region                          | Country             | Page |
|---------------------------------|---------------------|------|
|                                 | Malaysia            | 33   |
|                                 | Myanmar             | 34   |
|                                 | Nepal               | 35   |
|                                 | Pakistan            | 36   |
|                                 | Philippines         | 37   |
|                                 | Republic of Korea   | 38   |
|                                 | Sri Lanka           | 39   |
|                                 | Taiwan              | 40   |
|                                 | Thailand            | 41   |
| Eastern Europe                  | Albania             | 42   |
| -                               | Bulgaria            | 43   |
|                                 | Czech Republic      | 44   |
|                                 | Hungary             | 45   |
|                                 | Poland              | 46   |
|                                 | Romania             | 47   |
|                                 | Russian Federation  | 48   |
|                                 | Serbia              | 49   |
| Latin America and the Caribbean | Argentina           | 50   |
|                                 | Barbados            | 51   |
|                                 | Belize              | 52   |
|                                 | Bolivia             | 53   |
|                                 | Brazil              | 54   |
|                                 | Chile               | 55   |
|                                 | Colombia            | 56   |
|                                 | Costa Rica          | 57   |
|                                 | Cuba                | 58   |
|                                 | Dominican Rep.      | 59   |
|                                 | Ecuador             | 60   |
|                                 | El Salvador         | 61   |
|                                 | Guatemala           | 62   |
|                                 | Guyana              | 63   |
|                                 | Haiti               | 64   |
|                                 | Honduras            | 65   |
|                                 | Jamaica             | 66   |
|                                 | Mexico              | 67   |
|                                 | Nicaragua           | 68   |
|                                 | Panama              | 69   |
|                                 | Paraguay            | 70   |
|                                 | Peru                | 71   |
|                                 | Trinidad and Tobago | 72   |
|                                 | Trinidad and Tobago | 1 2  |