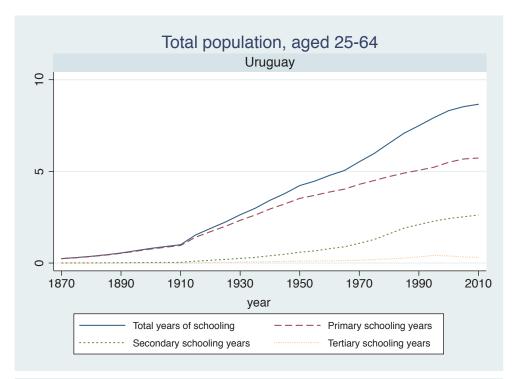

Appendix Figure D: The number of average years of schooling (among different education levels) for the total, male, and female population aged 25-64 from 1870 and 2010 for individual countries