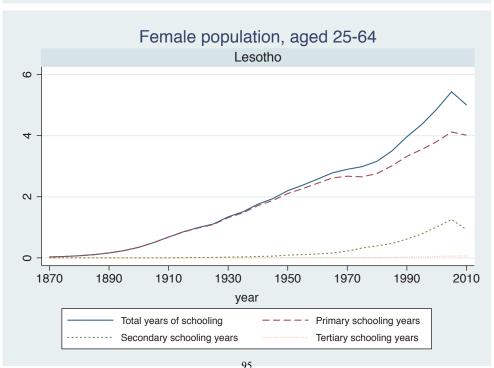

Appendix Figure D: The number of average years of schooling (among different education levels) for the total, male, and female population aged 25-64 from 1870 and 2010 for individual countries

| Region                       | Country       | Page |
|------------------------------|---------------|------|
|                              | Venezuela     | 74   |
| Middle East and North Africa | Algeria       | 75   |
|                              | Cyprus        | 76   |
|                              | Egypt         | 77   |
|                              | Iran          | 78   |
|                              | Iraq          | 79   |
|                              | Jordan        | 80   |
|                              | Kuwait        | 81   |
|                              | Libya         | 82   |
|                              | Malta         | 83   |
|                              | Morocco       | 84   |
|                              | Syria         | 85   |
|                              | Tunisia       | 86   |
|                              | Yemen         | 87   |
| Sub-Saharan Africa           | Benin         | 88   |
|                              | Cameroon      | 89   |
|                              | Congo, D.R.   | 90   |
|                              | Cote d'Ivoire | 91   |
|                              | Gambia        | 92   |
|                              | Ghana         | 93   |
|                              | Kenya         | 94   |
|                              | Lesotho       | 95   |
|                              | Liberia       | 96   |
|                              | Malawi        | 97   |
|                              | Mali          | 98   |
|                              | Mauritius     | 99   |
|                              | Mozambique    | 100  |
|                              | Niger         | 101  |
|                              | Reunion       | 102  |
|                              | Senegal       | 103  |
|                              | Sierra Leone  | 104  |
|                              | South Africa  | 105  |
|                              | Sudan         | 106  |
|                              | Swaziland     | 107  |
|                              | Togo          | 108  |
|                              | Uganda        | 109  |
|                              | Zambia        | 110  |
|                              | Zimbabwe      | 111  |