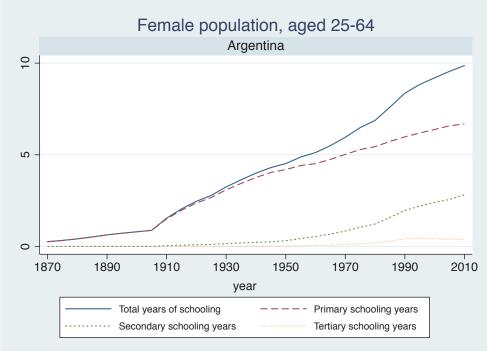

Appendix Figure D: The number of average years of schooling (among different education levels) for the total, male, and female population aged 25-64 from 1870 and 2010 for individual countries