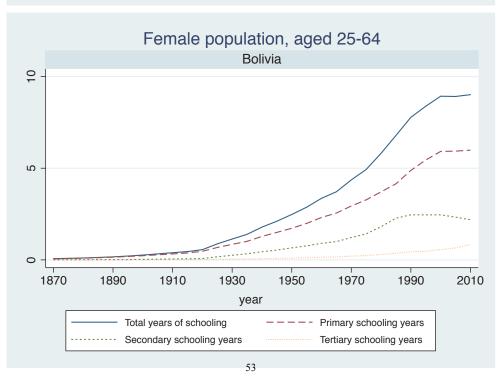

Appendix Figure D: The number of average years of schooling (among different education levels) for the total, male, and female population aged 25-64 from 1870 and 2010 for individual countries