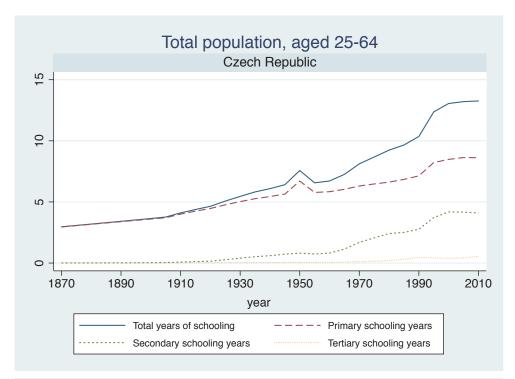

Appendix Figure D: The number of average years of schooling (among different education levels) for the total, male, and female population aged 25-64 from 1870 and 2010 for individual countries