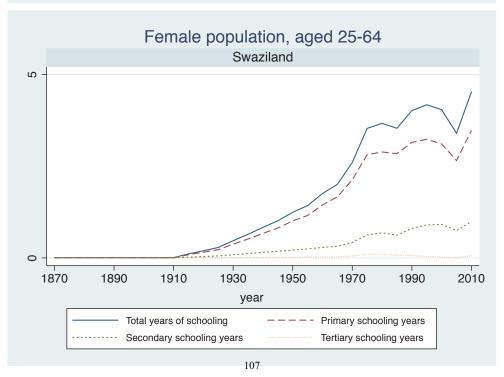

Appendix Figure D: The number of average years of schooling (among different education levels) for the total, male, and female population aged 25-64 from 1870 and 2010 for individual countries

| Region                       | Country       | Page |
|------------------------------|---------------|------|
|                              | Venezuela     | 74   |
| Middle East and North Africa | Algeria       | 75   |
|                              | Cyprus        | 76   |
|                              | Egypt         | 77   |
|                              | Iran          | 78   |
|                              | Iraq          | 79   |
|                              | Jordan        | 80   |
|                              | Kuwait        | 81   |
|                              | Libya         | 82   |
|                              | Malta         | 83   |
|                              | Morocco       | 84   |
|                              | Syria         | 85   |
|                              | Tunisia       | 86   |
|                              | Yemen         | 87   |
| Sub-Saharan Africa           | Benin         | 88   |
|                              | Cameroon      | 89   |
|                              | Congo, D.R.   | 90   |
|                              | Cote d'Ivoire | 91   |
|                              | Gambia        | 92   |
|                              | Ghana         | 93   |
|                              | Kenya         | 94   |
|                              | Lesotho       | 95   |
|                              | Liberia       | 96   |
|                              | Malawi        | 97   |
|                              | Mali          | 98   |
|                              | Mauritius     | 99   |
|                              | Mozambique    | 100  |
|                              | Niger         | 101  |
|                              | Reunion       | 102  |
|                              | Senegal       | 103  |
|                              | Sierra Leone  | 104  |
|                              | South Africa  | 105  |
|                              | Sudan         | 106  |
|                              | Swaziland     | 107  |
|                              | Togo          | 108  |
|                              | Uganda        | 109  |
|                              | Zambia        | 110  |
|                              | Zimbabwe      | 111  |