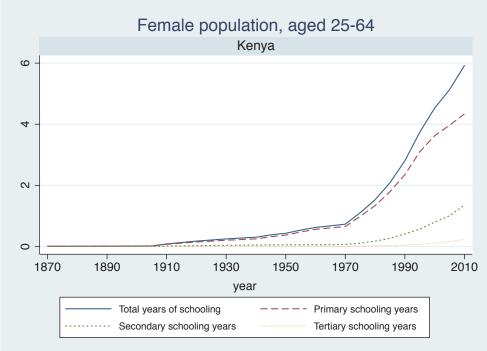

Appendix Figure D: The number of average years of schooling (among different education levels) for the total, male, and female population aged 25-64 from 1870 and 2010 for individual countries

| Region                       | Country       | Page |
|------------------------------|---------------|------|
|                              | Venezuela     | 74   |
| Middle East and North Africa | Algeria       | 75   |
|                              | Cyprus        | 76   |
|                              | Egypt         | 77   |
|                              | Iran          | 78   |
|                              | Iraq          | 79   |
|                              | Jordan        | 80   |
|                              | Kuwait        | 81   |
|                              | Libya         | 82   |
|                              | Malta         | 83   |
|                              | Morocco       | 84   |
|                              | Syria         | 85   |
|                              | Tunisia       | 86   |
|                              | Yemen         | 87   |
| Sub-Saharan Africa           | Benin         | 88   |
|                              | Cameroon      | 89   |
|                              | Congo, D.R.   | 90   |
|                              | Cote d'Ivoire | 91   |
|                              | Gambia        | 92   |
|                              | Ghana         | 93   |
|                              | Kenya         | 94   |
|                              | Lesotho       | 95   |
|                              | Liberia       | 96   |
|                              | Malawi        | 97   |
|                              | Mali          | 98   |
|                              | Mauritius     | 99   |
|                              | Mozambique    | 100  |
|                              | Niger         | 101  |
|                              | Reunion       | 102  |
|                              | Senegal       | 103  |
|                              | Sierra Leone  | 104  |
|                              | South Africa  | 105  |
|                              | Sudan         | 106  |
|                              | Swaziland     | 107  |
|                              | Togo          | 108  |
|                              | Uganda        | 109  |
|                              | Zambia        | 110  |
|                              | Zimbabwe      | 111  |