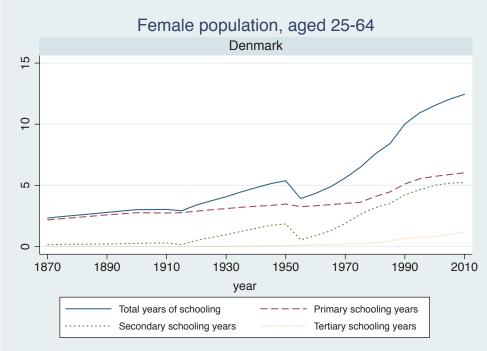

Appendix Figure D: The number of average years of schooling (among different education levels) for the total, male, and female population aged 25-64 from 1870 and 2010 for individual countries