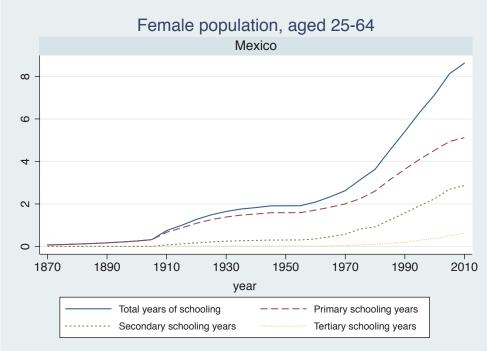

Appendix Figure D: The number of average years of schooling (among different education levels) for the total, male, and female population aged 25-64 from 1870 and 2010 for individual countries