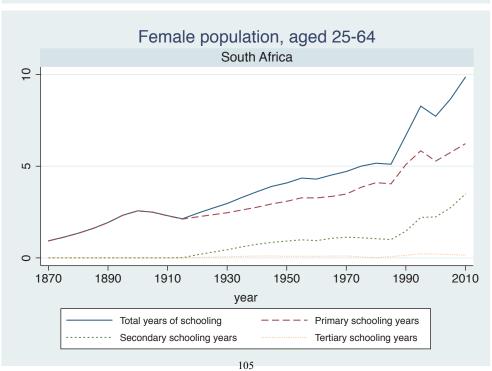

Appendix Figure D: The number of average years of schooling (among different education levels) for the total, male, and female population aged 25-64 from 1870 and 2010 for individual countries

| Region                       | Country       | Page |
|------------------------------|---------------|------|
|                              | Venezuela     | 74   |
| Middle East and North Africa | Algeria       | 75   |
|                              | Cyprus        | 76   |
|                              | Egypt         | 77   |
|                              | Iran          | 78   |
|                              | Iraq          | 79   |
|                              | Jordan        | 80   |
|                              | Kuwait        | 81   |
|                              | Libya         | 82   |
|                              | Malta         | 83   |
|                              | Morocco       | 84   |
|                              | Syria         | 85   |
|                              | Tunisia       | 86   |
|                              | Yemen         | 87   |
| Sub-Saharan Africa           | Benin         | 88   |
|                              | Cameroon      | 89   |
|                              | Congo, D.R.   | 90   |
|                              | Cote d'Ivoire | 91   |
|                              | Gambia        | 92   |
|                              | Ghana         | 93   |
|                              | Kenya         | 94   |
|                              | Lesotho       | 95   |
|                              | Liberia       | 96   |
|                              | Malawi        | 97   |
|                              | Mali          | 98   |
|                              | Mauritius     | 99   |
|                              | Mozambique    | 100  |
|                              | Niger         | 101  |
|                              | Reunion       | 102  |
|                              | Senegal       | 103  |
|                              | Sierra Leone  | 104  |
|                              | South Africa  | 105  |
|                              | Sudan         | 106  |
|                              | Swaziland     | 107  |
|                              | Togo          | 108  |
|                              | Uganda        | 109  |
|                              | Zambia        | 110  |
|                              | Zimbabwe      | 111  |