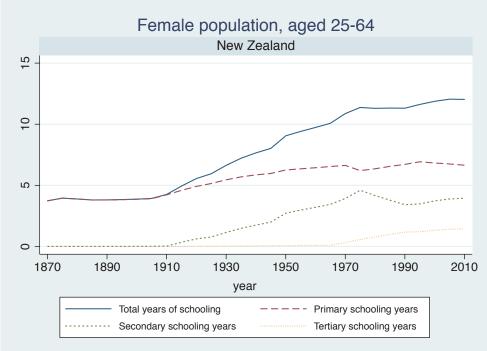

Appendix Figure D: The number of average years of schooling (among different education levels) for the total, male, and female population aged 25-64 from 1870 and 2010 for individual countries