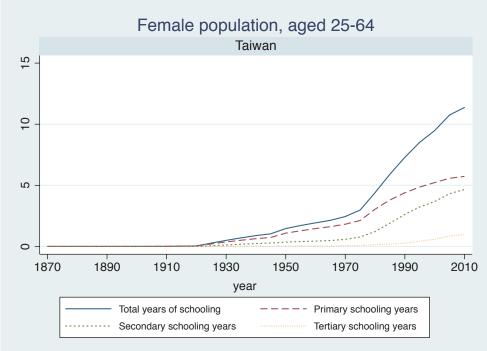

Appendix Figure D: The number of average years of schooling (among different education levels) for the total, male, and female population aged 25-64 from 1870 and 2010 for individual countries