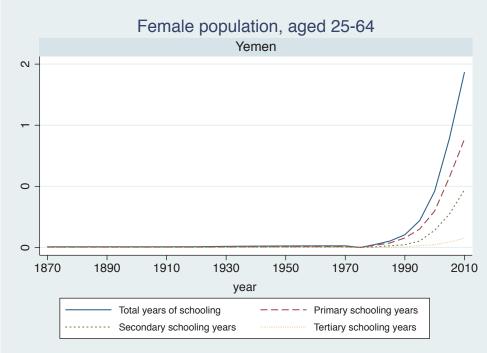

Appendix Figure D: The number of average years of schooling (among different education levels) for the total, male, and female population aged 25-64 from 1870 and 2010 for individual countries

| Region                       | Country       | Page |
|------------------------------|---------------|------|
|                              | Venezuela     | 74   |
| Middle East and North Africa | Algeria       | 75   |
|                              | Cyprus        | 76   |
|                              | Egypt         | 77   |
|                              | Iran          | 78   |
|                              | Iraq          | 79   |
|                              | Jordan        | 80   |
|                              | Kuwait        | 81   |
|                              | Libya         | 82   |
|                              | Malta         | 83   |
|                              | Morocco       | 84   |
|                              | Syria         | 85   |
|                              | Tunisia       | 86   |
|                              | Yemen         | 87   |
| Sub-Saharan Africa           | Benin         | 88   |
|                              | Cameroon      | 89   |
|                              | Congo, D.R.   | 90   |
|                              | Cote d'Ivoire | 91   |
|                              | Gambia        | 92   |
|                              | Ghana         | 93   |
|                              | Kenya         | 94   |
|                              | Lesotho       | 95   |
|                              | Liberia       | 96   |
|                              | Malawi        | 97   |
|                              | Mali          | 98   |
|                              | Mauritius     | 99   |
|                              | Mozambique    | 100  |
|                              | Niger         | 101  |
|                              | Reunion       | 102  |
|                              | Senegal       | 103  |
|                              | Sierra Leone  | 104  |
|                              | South Africa  | 105  |
|                              | Sudan         | 106  |
|                              | Swaziland     | 107  |
|                              | Togo          | 108  |
|                              | Uganda        | 109  |
|                              | Zambia        | 110  |
|                              | Zimbabwe      | 111  |