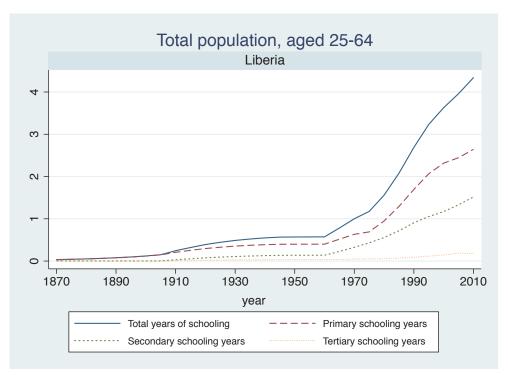

Appendix Figure D: The number of average years of schooling (among different education levels) for the total, male, and female population aged 25-64 from 1870 and 2010 for individual countries

| Region                       | Country       | Page |
|------------------------------|---------------|------|
|                              | Venezuela     | 74   |
| Middle East and North Africa | Algeria       | 75   |
|                              | Cyprus        | 76   |
|                              | Egypt         | 77   |
|                              | Iran          | 78   |
|                              | Iraq          | 79   |
|                              | Jordan        | 80   |
|                              | Kuwait        | 81   |
|                              | Libya         | 82   |
|                              | Malta         | 83   |
|                              | Morocco       | 84   |
|                              | Syria         | 85   |
|                              | Tunisia       | 86   |
|                              | Yemen         | 87   |
| Sub-Saharan Africa           | Benin         | 88   |
|                              | Cameroon      | 89   |
|                              | Congo, D.R.   | 90   |
|                              | Cote d'Ivoire | 91   |
|                              | Gambia        | 92   |
|                              | Ghana         | 93   |
|                              | Kenya         | 94   |
|                              | Lesotho       | 95   |
|                              | Liberia       | 96   |
|                              | Malawi        | 97   |
|                              | Mali          | 98   |
|                              | Mauritius     | 99   |
|                              | Mozambique    | 100  |
|                              | Niger         | 101  |
|                              | Reunion       | 102  |
|                              | Senegal       | 103  |
|                              | Sierra Leone  | 104  |
|                              | South Africa  | 105  |
|                              | Sudan         | 106  |
|                              | Swaziland     | 107  |
|                              | Togo          | 108  |
|                              | Uganda        | 109  |
|                              | Zambia        | 110  |
|                              | Zimbabwe      | 111  |