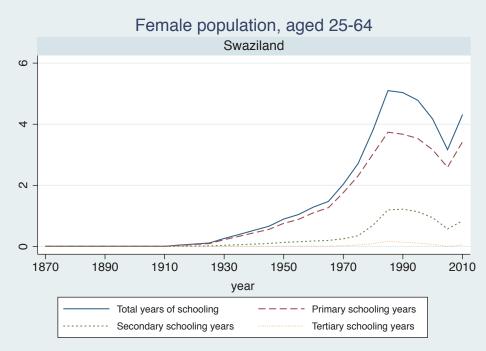

Appendix Figure D: The number of average years of schooling (among different education levels) for the total, male, and female population aged 25-64 from 1870 and 2010 for individual countries

| Region                       | Country       | Page |
|------------------------------|---------------|------|
|                              | Venezuela     | 74   |
| Middle East and North Africa | Algeria       | 75   |
|                              | Cyprus        | 76   |
|                              | Egypt         | 77   |
|                              | Iran          | 78   |
|                              | Iraq          | 79   |
|                              | Jordan        | 80   |
|                              | Kuwait        | 81   |
|                              | Libya         | 82   |
|                              | Malta         | 83   |
|                              | Morocco       | 84   |
|                              | Syria         | 85   |
|                              | Tunisia       | 86   |
|                              | Yemen         | 87   |
| Sub-Saharan Africa           | Benin         | 88   |
|                              | Cameroon      | 89   |
|                              | Congo, D.R.   | 90   |
|                              | Cote d'Ivoire | 91   |
|                              | Gambia        | 92   |
|                              | Ghana         | 93   |
|                              | Kenya         | 94   |
|                              | Lesotho       | 95   |
|                              | Liberia       | 96   |
|                              | Malawi        | 97   |
|                              | Mali          | 98   |
|                              | Mauritius     | 99   |
|                              | Mozambique    | 100  |
|                              | Niger         | 101  |
|                              | Reunion       | 102  |
|                              | Senegal       | 103  |
|                              | Sierra Leone  | 104  |
|                              | South Africa  | 105  |
|                              | Sudan         | 106  |
|                              | Swaziland     | 107  |
|                              | Togo          | 108  |
|                              | Uganda        | 109  |
|                              | Zambia        | 110  |
|                              | Zimbabwe      | 111  |