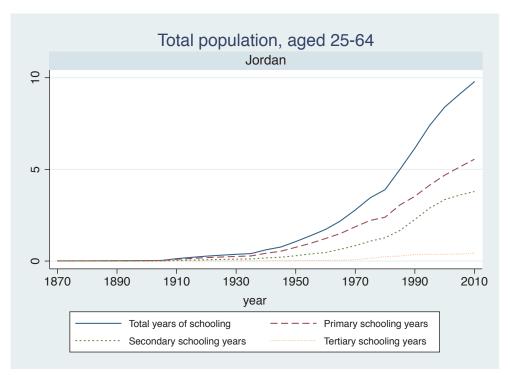

Appendix Figure D: The number of average years of schooling (among different education levels) for the total, male, and female population aged 25-64 from 1870 and 2010 for individual countries