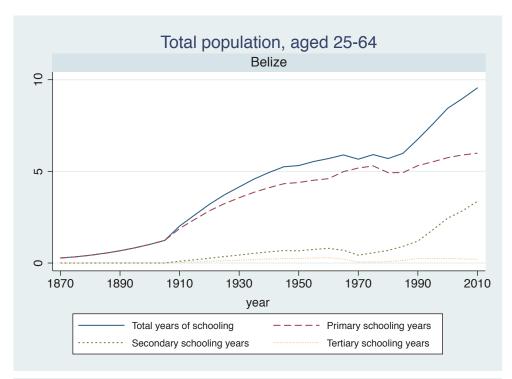

Appendix Figure D: The number of average years of schooling (among different education levels) for the total, male, and female population aged 25-64 from 1870 and 2010 for individual countries

| Region                          | Country             | Page |
|---------------------------------|---------------------|------|
|                                 | Malaysia            | 33   |
|                                 | Myanmar             | 34   |
|                                 | Nepal               | 35   |
|                                 | Pakistan            | 36   |
|                                 | Philippines         | 37   |
|                                 | Republic of Korea   | 38   |
|                                 | Sri Lanka           | 39   |
|                                 | Taiwan              | 40   |
|                                 | Thailand            | 41   |
| Eastern Europe                  | Albania             | 42   |
| -                               | Bulgaria            | 43   |
|                                 | Czech Republic      | 44   |
|                                 | Hungary             | 45   |
|                                 | Poland              | 46   |
|                                 | Romania             | 47   |
|                                 | Russian Federation  | 48   |
|                                 | Serbia              | 49   |
| Latin America and the Caribbean | Argentina           | 50   |
|                                 | Barbados            | 51   |
|                                 | Belize              | 52   |
|                                 | Bolivia             | 53   |
|                                 | Brazil              | 54   |
|                                 | Chile               | 55   |
|                                 | Colombia            | 56   |
|                                 | Costa Rica          | 57   |
|                                 | Cuba                | 58   |
|                                 | Dominican Rep.      | 59   |
|                                 | Ecuador             | 60   |
|                                 | El Salvador         | 61   |
|                                 | Guatemala           | 62   |
|                                 | Guyana              | 63   |
|                                 | Haiti               | 64   |
|                                 | Honduras            | 65   |
|                                 | Jamaica             | 66   |
|                                 | Mexico              | 67   |
|                                 | Nicaragua           | 68   |
|                                 | Panama              | 69   |
|                                 | Paraguay            | 70   |
|                                 | Peru                | 71   |
|                                 | Trinidad and Tobago | 72   |
|                                 | Trinidad and Tobago | 1 2  |