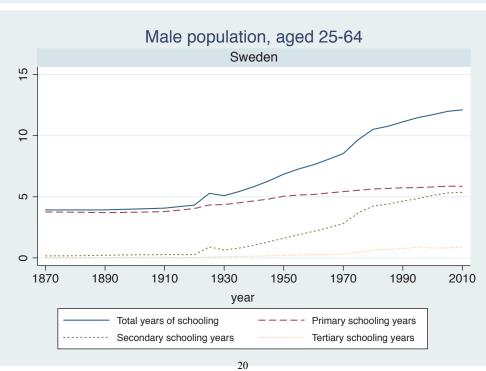

Appendix Figure D: The number of average years of schooling (among different education levels) for the total, male, and female population aged 25-64 from 1870 and 2010 for individual countries