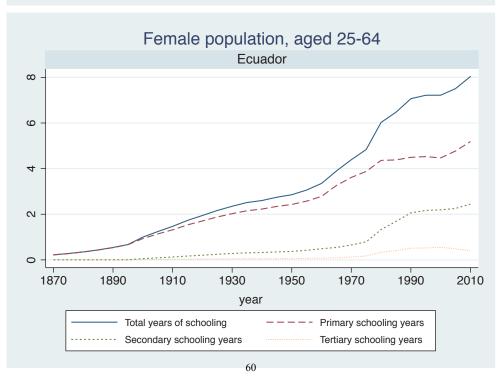

Appendix Figure D: The number of average years of schooling (among different education levels) for the total, male, and female population aged 25-64 from 1870 and 2010 for individual countries