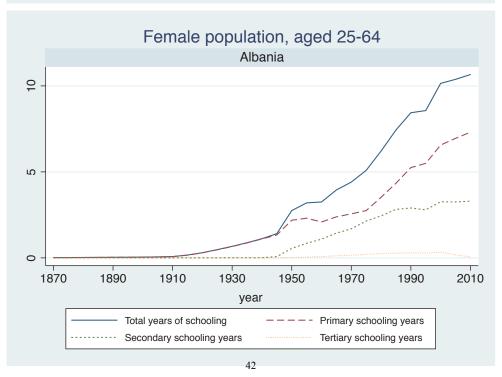

Appendix Figure D: The number of average years of schooling (among different education levels) for the total, male, and female population aged 25-64 from 1870 and 2010 for individual countries

| Region                          | Country             | Page |
|---------------------------------|---------------------|------|
|                                 | Malaysia            | 33   |
|                                 | Myanmar             | 34   |
|                                 | Nepal               | 35   |
|                                 | Pakistan            | 36   |
|                                 | Philippines         | 37   |
|                                 | Republic of Korea   | 38   |
|                                 | Sri Lanka           | 39   |
|                                 | Taiwan              | 40   |
|                                 | Thailand            | 41   |
| Eastern Europe                  | Albania             | 42   |
| -                               | Bulgaria            | 43   |
|                                 | Czech Republic      | 44   |
|                                 | Hungary             | 45   |
|                                 | Poland              | 46   |
|                                 | Romania             | 47   |
|                                 | Russian Federation  | 48   |
|                                 | Serbia              | 49   |
| Latin America and the Caribbean | Argentina           | 50   |
|                                 | Barbados            | 51   |
|                                 | Belize              | 52   |
|                                 | Bolivia             | 53   |
|                                 | Brazil              | 54   |
|                                 | Chile               | 55   |
|                                 | Colombia            | 56   |
|                                 | Costa Rica          | 57   |
|                                 | Cuba                | 58   |
|                                 | Dominican Rep.      | 59   |
|                                 | Ecuador             | 60   |
|                                 | El Salvador         | 61   |
|                                 | Guatemala           | 62   |
|                                 | Guyana              | 63   |
|                                 | Haiti               | 64   |
|                                 | Honduras            | 65   |
|                                 | Jamaica             | 66   |
|                                 | Mexico              | 67   |
|                                 | Nicaragua           | 68   |
|                                 | Panama              | 69   |
|                                 | Paraguay            | 70   |
|                                 | Peru                | 71   |
|                                 | Trinidad and Tobago | 72   |
|                                 | Trinidad and Tobago | 1 2  |