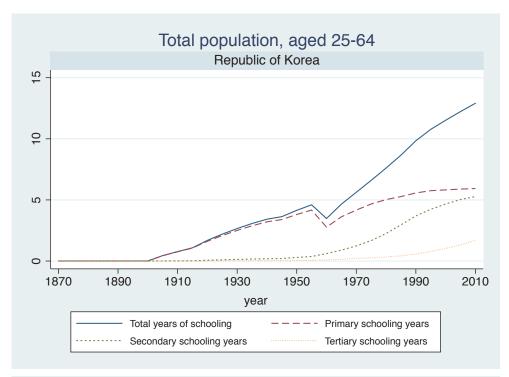

Appendix Figure D: The number of average years of schooling (among different education levels) for the total, male, and female population aged 25-64 from 1870 and 2010 for individual countries

| Region                          | Country             | Page |
|---------------------------------|---------------------|------|
|                                 | Malaysia            | 33   |
|                                 | Myanmar             | 34   |
|                                 | Nepal               | 35   |
|                                 | Pakistan            | 36   |
|                                 | Philippines         | 37   |
|                                 | Republic of Korea   | 38   |
|                                 | Sri Lanka           | 39   |
|                                 | Taiwan              | 40   |
|                                 | Thailand            | 41   |
| Eastern Europe                  | Albania             | 42   |
| -                               | Bulgaria            | 43   |
|                                 | Czech Republic      | 44   |
|                                 | Hungary             | 45   |
|                                 | Poland              | 46   |
|                                 | Romania             | 47   |
|                                 | Russian Federation  | 48   |
|                                 | Serbia              | 49   |
| Latin America and the Caribbean | Argentina           | 50   |
|                                 | Barbados            | 51   |
|                                 | Belize              | 52   |
|                                 | Bolivia             | 53   |
|                                 | Brazil              | 54   |
|                                 | Chile               | 55   |
|                                 | Colombia            | 56   |
|                                 | Costa Rica          | 57   |
|                                 | Cuba                | 58   |
|                                 | Dominican Rep.      | 59   |
|                                 | Ecuador             | 60   |
|                                 | El Salvador         | 61   |
|                                 | Guatemala           | 62   |
|                                 | Guyana              | 63   |
|                                 | Haiti               | 64   |
|                                 | Honduras            | 65   |
|                                 | Jamaica             | 66   |
|                                 | Mexico              | 67   |
|                                 | Nicaragua           | 68   |
|                                 | Panama              | 69   |
|                                 | Paraguay            | 70   |
|                                 | Peru                | 71   |
|                                 | Trinidad and Tobago | 72   |
|                                 | Trinidad and Tobago | 1 2  |