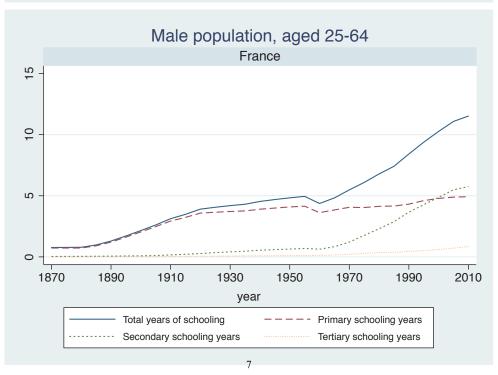

Appendix Figure D: The number of average years of schooling (among different education levels) for the total, male, and female population aged 25-64 from 1870 and 2010 for individual countries