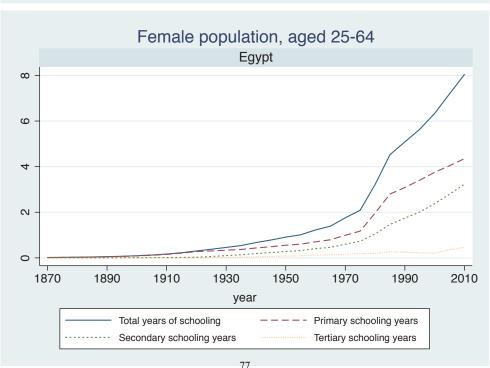

Appendix Figure D: The number of average years of schooling (among different education levels) for the total, male, and female population aged 25-64 from 1870 and 2010 for individual countries

| Region                       | Country       | Page |
|------------------------------|---------------|------|
|                              | Venezuela     | 74   |
| Middle East and North Africa | Algeria       | 75   |
|                              | Cyprus        | 76   |
|                              | Egypt         | 77   |
|                              | Iran          | 78   |
|                              | Iraq          | 79   |
|                              | Jordan        | 80   |
|                              | Kuwait        | 81   |
|                              | Libya         | 82   |
|                              | Malta         | 83   |
|                              | Morocco       | 84   |
|                              | Syria         | 85   |
|                              | Tunisia       | 86   |
|                              | Yemen         | 87   |
| Sub-Saharan Africa           | Benin         | 88   |
|                              | Cameroon      | 89   |
|                              | Congo, D.R.   | 90   |
|                              | Cote d'Ivoire | 91   |
|                              | Gambia        | 92   |
|                              | Ghana         | 93   |
|                              | Kenya         | 94   |
|                              | Lesotho       | 95   |
|                              | Liberia       | 96   |
|                              | Malawi        | 97   |
|                              | Mali          | 98   |
|                              | Mauritius     | 99   |
|                              | Mozambique    | 100  |
|                              | Niger         | 101  |
|                              | Reunion       | 102  |
|                              | Senegal       | 103  |
|                              | Sierra Leone  | 104  |
|                              | South Africa  | 105  |
|                              | Sudan         | 106  |
|                              | Swaziland     | 107  |
|                              | Togo          | 108  |
|                              | Uganda        | 109  |
|                              | Zambia        | 110  |
|                              | Zimbabwe      | 111  |