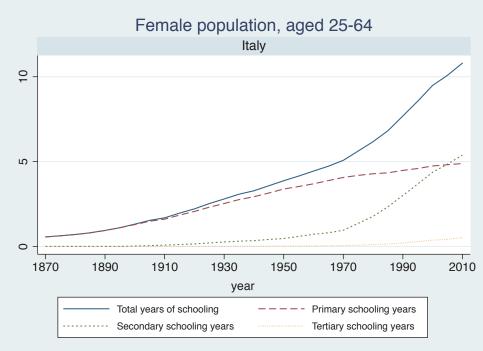

Appendix Figure D: The number of average years of schooling (among different education levels) for the total, male, and female population aged 25-64 from 1870 and 2010 for individual countries