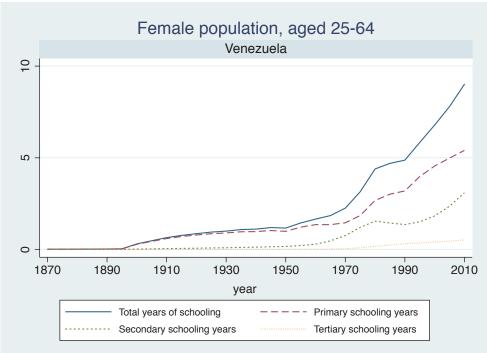

Appendix Figure D: The number of average years of schooling (among different education levels) for the total, male, and female population aged 25-64 from 1870 and 2010 for individual countries