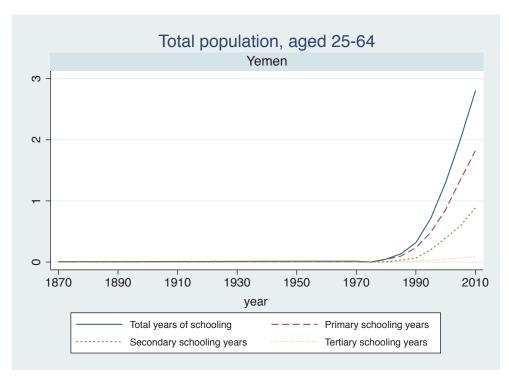

Appendix Figure D: The number of average years of schooling (among different education levels) for the total, male, and female population aged 25-64 from 1870 and 2010 for individual countries

| Region                       | Country       | Page |
|------------------------------|---------------|------|
|                              | Venezuela     | 74   |
| Middle East and North Africa | Algeria       | 75   |
|                              | Cyprus        | 76   |
|                              | Egypt         | 77   |
|                              | Iran          | 78   |
|                              | Iraq          | 79   |
|                              | Jordan        | 80   |
|                              | Kuwait        | 81   |
|                              | Libya         | 82   |
|                              | Malta         | 83   |
|                              | Morocco       | 84   |
|                              | Syria         | 85   |
|                              | Tunisia       | 86   |
|                              | Yemen         | 87   |
| Sub-Saharan Africa           | Benin         | 88   |
|                              | Cameroon      | 89   |
|                              | Congo, D.R.   | 90   |
|                              | Cote d'Ivoire | 91   |
|                              | Gambia        | 92   |
|                              | Ghana         | 93   |
|                              | Kenya         | 94   |
|                              | Lesotho       | 95   |
|                              | Liberia       | 96   |
|                              | Malawi        | 97   |
|                              | Mali          | 98   |
|                              | Mauritius     | 99   |
|                              | Mozambique    | 100  |
|                              | Niger         | 101  |
|                              | Reunion       | 102  |
|                              | Senegal       | 103  |
|                              | Sierra Leone  | 104  |
|                              | South Africa  | 105  |
|                              | Sudan         | 106  |
|                              | Swaziland     | 107  |
|                              | Togo          | 108  |
|                              | Uganda        | 109  |
|                              | Zambia        | 110  |
|                              | Zimbabwe      | 111  |