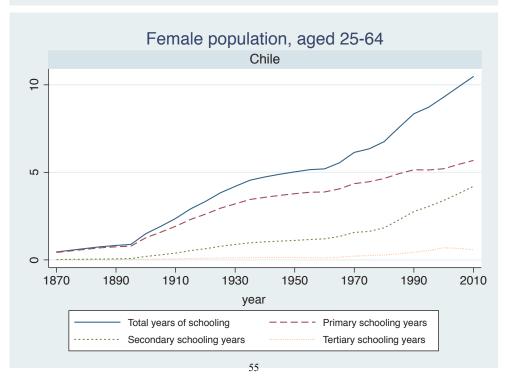

Appendix Figure D: The number of average years of schooling (among different education levels) for the total, male, and female population aged 25-64 from 1870 and 2010 for individual countries

| Region                          | Country             | Page |
|---------------------------------|---------------------|------|
|                                 | Malaysia            | 33   |
|                                 | Myanmar             | 34   |
|                                 | Nepal               | 35   |
|                                 | Pakistan            | 36   |
|                                 | Philippines         | 37   |
|                                 | Republic of Korea   | 38   |
|                                 | Sri Lanka           | 39   |
|                                 | Taiwan              | 40   |
|                                 | Thailand            | 41   |
| Eastern Europe                  | Albania             | 42   |
| -                               | Bulgaria            | 43   |
|                                 | Czech Republic      | 44   |
|                                 | Hungary             | 45   |
|                                 | Poland              | 46   |
|                                 | Romania             | 47   |
|                                 | Russian Federation  | 48   |
|                                 | Serbia              | 49   |
| Latin America and the Caribbean | Argentina           | 50   |
|                                 | Barbados            | 51   |
|                                 | Belize              | 52   |
|                                 | Bolivia             | 53   |
|                                 | Brazil              | 54   |
|                                 | Chile               | 55   |
|                                 | Colombia            | 56   |
|                                 | Costa Rica          | 57   |
|                                 | Cuba                | 58   |
|                                 | Dominican Rep.      | 59   |
|                                 | Ecuador             | 60   |
|                                 | El Salvador         | 61   |
|                                 | Guatemala           | 62   |
|                                 | Guyana              | 63   |
|                                 | Haiti               | 64   |
|                                 | Honduras            | 65   |
|                                 | Jamaica             | 66   |
|                                 | Mexico              | 67   |
|                                 | Nicaragua           | 68   |
|                                 | Panama              | 69   |
|                                 | Paraguay            | 70   |
|                                 | Peru                | 71   |
|                                 | Trinidad and Tobago | 72   |
|                                 | Trinidad and Tobago | 1 2  |