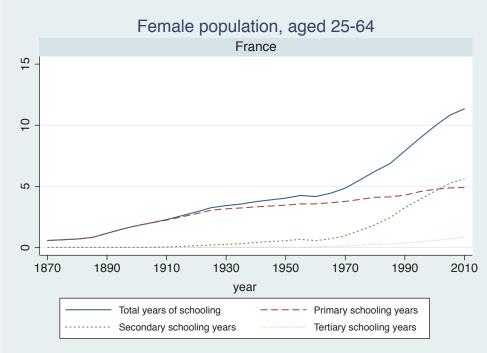

Appendix Figure D: The number of average years of schooling (among different education levels) for the total, male, and female population aged 25-64 from 1870 and 2010 for individual countries