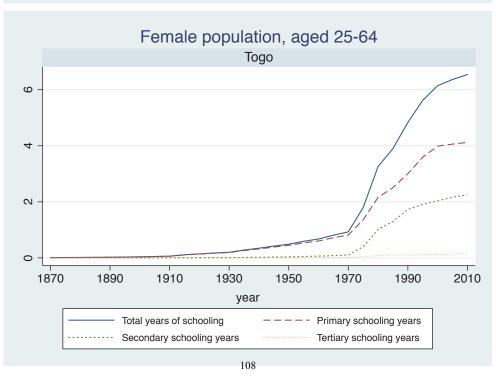

Appendix Figure D: The number of average years of schooling (among different education levels) for the total, male, and female population aged 25-64 from 1870 and 2010 for individual countries

| Region                       | Country       | Page |
|------------------------------|---------------|------|
|                              | Venezuela     | 74   |
| Middle East and North Africa | Algeria       | 75   |
|                              | Cyprus        | 76   |
|                              | Egypt         | 77   |
|                              | Iran          | 78   |
|                              | Iraq          | 79   |
|                              | Jordan        | 80   |
|                              | Kuwait        | 81   |
|                              | Libya         | 82   |
|                              | Malta         | 83   |
|                              | Morocco       | 84   |
|                              | Syria         | 85   |
|                              | Tunisia       | 86   |
|                              | Yemen         | 87   |
| Sub-Saharan Africa           | Benin         | 88   |
|                              | Cameroon      | 89   |
|                              | Congo, D.R.   | 90   |
|                              | Cote d'Ivoire | 91   |
|                              | Gambia        | 92   |
|                              | Ghana         | 93   |
|                              | Kenya         | 94   |
|                              | Lesotho       | 95   |
|                              | Liberia       | 96   |
|                              | Malawi        | 97   |
|                              | Mali          | 98   |
|                              | Mauritius     | 99   |
|                              | Mozambique    | 100  |
|                              | Niger         | 101  |
|                              | Reunion       | 102  |
|                              | Senegal       | 103  |
|                              | Sierra Leone  | 104  |
|                              | South Africa  | 105  |
|                              | Sudan         | 106  |
|                              | Swaziland     | 107  |
|                              | Togo          | 108  |
|                              | Uganda        | 109  |
|                              | Zambia        | 110  |
|                              | Zimbabwe      | 111  |