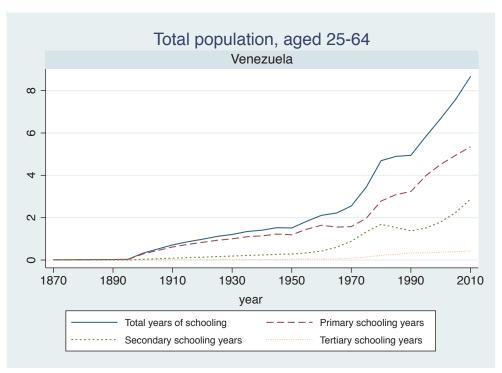

Appendix Figure D: The number of average years of schooling (among different education levels) for the total, male, and female population aged 25-64 from 1870 and 2010 for individual countries