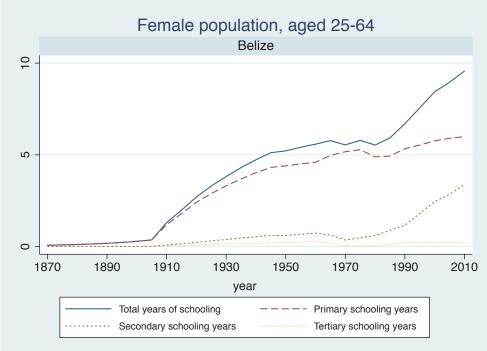

Appendix Figure D: The number of average years of schooling (among different education levels) for the total, male, and female population aged 25-64 from 1870 and 2010 for individual countries