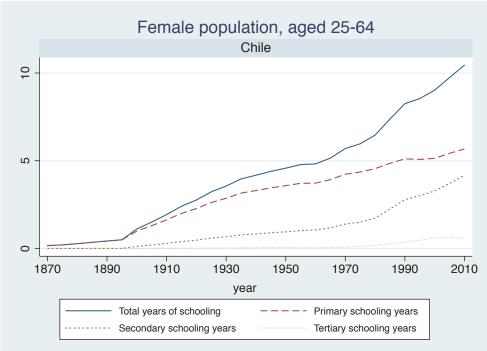

Appendix Figure D: The number of average years of schooling (among different education levels) for the total, male, and female population aged 25-64 from 1870 and 2010 for individual countries