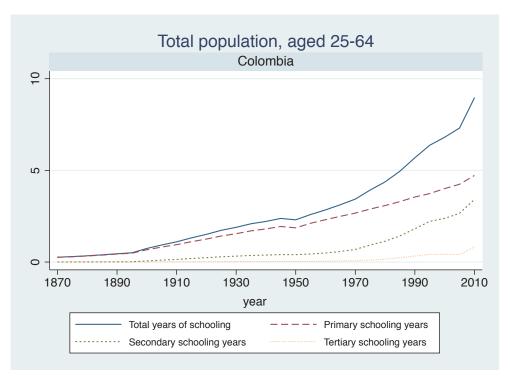

Appendix Figure D: The number of average years of schooling (among different education levels) for the total, male, and female population aged 25-64 from 1870 and 2010 for individual countries

| Region                          | Country             | Page |
|---------------------------------|---------------------|------|
|                                 | Malaysia            | 33   |
|                                 | Myanmar             | 34   |
|                                 | Nepal               | 35   |
|                                 | Pakistan            | 36   |
|                                 | Philippines         | 37   |
|                                 | Republic of Korea   | 38   |
|                                 | Sri Lanka           | 39   |
|                                 | Taiwan              | 40   |
|                                 | Thailand            | 41   |
| Eastern Europe                  | Albania             | 42   |
| -                               | Bulgaria            | 43   |
|                                 | Czech Republic      | 44   |
|                                 | Hungary             | 45   |
|                                 | Poland              | 46   |
|                                 | Romania             | 47   |
|                                 | Russian Federation  | 48   |
|                                 | Serbia              | 49   |
| Latin America and the Caribbean | Argentina           | 50   |
|                                 | Barbados            | 51   |
|                                 | Belize              | 52   |
|                                 | Bolivia             | 53   |
|                                 | Brazil              | 54   |
|                                 | Chile               | 55   |
|                                 | Colombia            | 56   |
|                                 | Costa Rica          | 57   |
|                                 | Cuba                | 58   |
|                                 | Dominican Rep.      | 59   |
|                                 | Ecuador             | 60   |
|                                 | El Salvador         | 61   |
|                                 | Guatemala           | 62   |
|                                 | Guyana              | 63   |
|                                 | Haiti               | 64   |
|                                 | Honduras            | 65   |
|                                 | Jamaica             | 66   |
|                                 | Mexico              | 67   |
|                                 | Nicaragua           | 68   |
|                                 | Panama              | 69   |
|                                 | Paraguay            | 70   |
|                                 | Peru                | 71   |
|                                 | Trinidad and Tobago | 72   |
|                                 | Trinidad and Tobago | 1 2  |