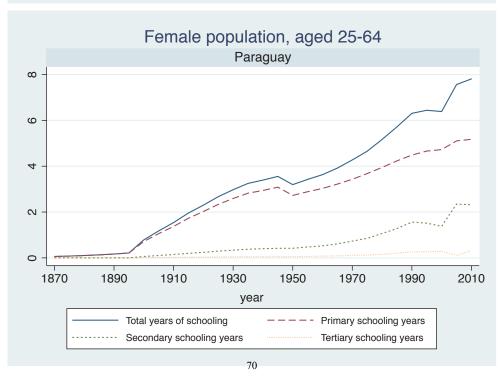

Appendix Figure D: The number of average years of schooling (among different education levels) for the total, male, and female population aged 25-64 from 1870 and 2010 for individual countries

| Region                          | Country             | Page |
|---------------------------------|---------------------|------|
|                                 | Malaysia            | 33   |
|                                 | Myanmar             | 34   |
|                                 | Nepal               | 35   |
|                                 | Pakistan            | 36   |
|                                 | Philippines         | 37   |
|                                 | Republic of Korea   | 38   |
|                                 | Sri Lanka           | 39   |
|                                 | Taiwan              | 40   |
|                                 | Thailand            | 41   |
| Eastern Europe                  | Albania             | 42   |
| -                               | Bulgaria            | 43   |
|                                 | Czech Republic      | 44   |
|                                 | Hungary             | 45   |
|                                 | Poland              | 46   |
|                                 | Romania             | 47   |
|                                 | Russian Federation  | 48   |
|                                 | Serbia              | 49   |
| Latin America and the Caribbean | Argentina           | 50   |
|                                 | Barbados            | 51   |
|                                 | Belize              | 52   |
|                                 | Bolivia             | 53   |
|                                 | Brazil              | 54   |
|                                 | Chile               | 55   |
|                                 | Colombia            | 56   |
|                                 | Costa Rica          | 57   |
|                                 | Cuba                | 58   |
|                                 | Dominican Rep.      | 59   |
|                                 | Ecuador             | 60   |
|                                 | El Salvador         | 61   |
|                                 | Guatemala           | 62   |
|                                 | Guyana              | 63   |
|                                 | Haiti               | 64   |
|                                 | Honduras            | 65   |
|                                 | Jamaica             | 66   |
|                                 | Mexico              | 67   |
|                                 | Nicaragua           | 68   |
|                                 | Panama              | 69   |
|                                 | Paraguay            | 70   |
|                                 | Peru                | 71   |
|                                 | Trinidad and Tobago | 72   |
|                                 | Trinidad and Tobago | 1 2  |