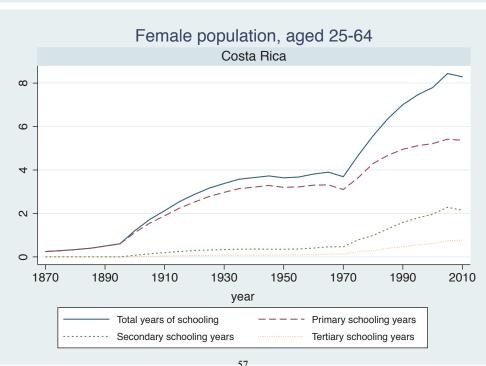

Appendix Figure D: The number of average years of schooling (among different education levels) for the total, male, and female population aged 25-64 from 1870 and 2010 for individual countries

| Region                          | Country             | Page |
|---------------------------------|---------------------|------|
|                                 | Malaysia            | 33   |
|                                 | Myanmar             | 34   |
|                                 | Nepal               | 35   |
|                                 | Pakistan            | 36   |
|                                 | Philippines         | 37   |
|                                 | Republic of Korea   | 38   |
|                                 | Sri Lanka           | 39   |
|                                 | Taiwan              | 40   |
|                                 | Thailand            | 41   |
| Eastern Europe                  | Albania             | 42   |
| -                               | Bulgaria            | 43   |
|                                 | Czech Republic      | 44   |
|                                 | Hungary             | 45   |
|                                 | Poland              | 46   |
|                                 | Romania             | 47   |
|                                 | Russian Federation  | 48   |
|                                 | Serbia              | 49   |
| Latin America and the Caribbean | Argentina           | 50   |
|                                 | Barbados            | 51   |
|                                 | Belize              | 52   |
|                                 | Bolivia             | 53   |
|                                 | Brazil              | 54   |
|                                 | Chile               | 55   |
|                                 | Colombia            | 56   |
|                                 | Costa Rica          | 57   |
|                                 | Cuba                | 58   |
|                                 | Dominican Rep.      | 59   |
|                                 | Ecuador             | 60   |
|                                 | El Salvador         | 61   |
|                                 | Guatemala           | 62   |
|                                 | Guyana              | 63   |
|                                 | Haiti               | 64   |
|                                 | Honduras            | 65   |
|                                 | Jamaica             | 66   |
|                                 | Mexico              | 67   |
|                                 | Nicaragua           | 68   |
|                                 | Panama              | 69   |
|                                 | Paraguay            | 70   |
|                                 | Peru                | 71   |
|                                 | Trinidad and Tobago | 72   |
|                                 | Trinidad and Tobago | 1 2  |