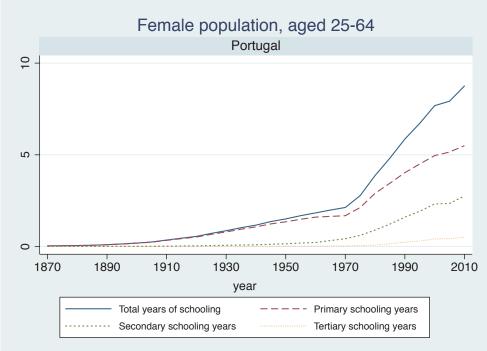

Appendix Figure D: The number of average years of schooling (among different education levels) for the total, male, and female population aged 25-64 from 1870 and 2010 for individual countries