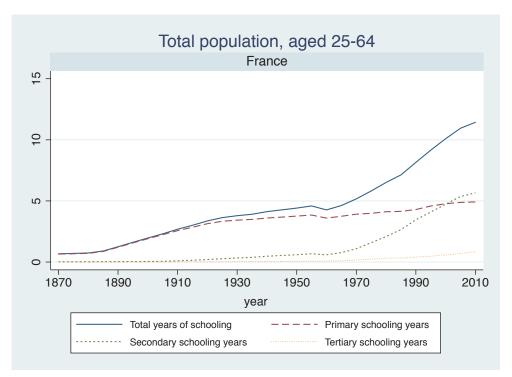

Appendix Figure D: The number of average years of schooling (among different education levels) for the total, male, and female population aged 25-64 from 1870 and 2010 for individual countries