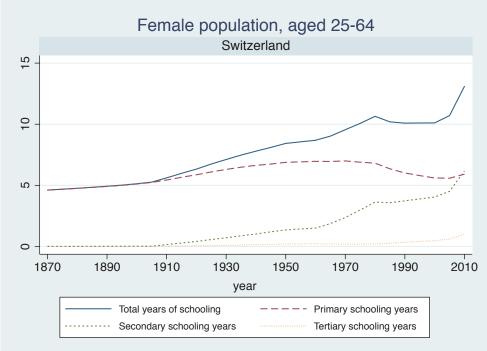

Appendix Figure D: The number of average years of schooling (among different education levels) for the total, male, and female population aged 25-64 from 1870 and 2010 for individual countries