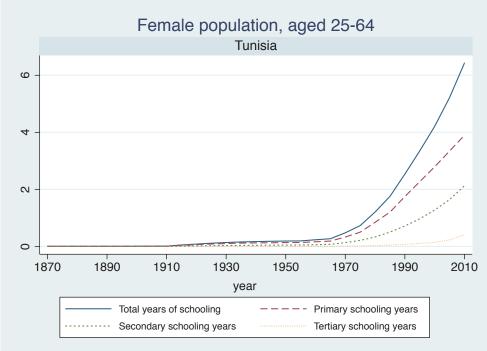

Appendix Figure D: The number of average years of schooling (among different education levels) for the total, male, and female population aged 25-64 from 1870 and 2010 for individual countries

| Region                       | Country       | Page |
|------------------------------|---------------|------|
|                              | Venezuela     | 74   |
| Middle East and North Africa | Algeria       | 75   |
|                              | Cyprus        | 76   |
|                              | Egypt         | 77   |
|                              | Iran          | 78   |
|                              | Iraq          | 79   |
|                              | Jordan        | 80   |
|                              | Kuwait        | 81   |
|                              | Libya         | 82   |
|                              | Malta         | 83   |
|                              | Morocco       | 84   |
|                              | Syria         | 85   |
|                              | Tunisia       | 86   |
|                              | Yemen         | 87   |
| Sub-Saharan Africa           | Benin         | 88   |
|                              | Cameroon      | 89   |
|                              | Congo, D.R.   | 90   |
|                              | Cote d'Ivoire | 91   |
|                              | Gambia        | 92   |
|                              | Ghana         | 93   |
|                              | Kenya         | 94   |
|                              | Lesotho       | 95   |
|                              | Liberia       | 96   |
|                              | Malawi        | 97   |
|                              | Mali          | 98   |
|                              | Mauritius     | 99   |
|                              | Mozambique    | 100  |
|                              | Niger         | 101  |
|                              | Reunion       | 102  |
|                              | Senegal       | 103  |
|                              | Sierra Leone  | 104  |
|                              | South Africa  | 105  |
|                              | Sudan         | 106  |
|                              | Swaziland     | 107  |
|                              | Togo          | 108  |
|                              | Uganda        | 109  |
|                              | Zambia        | 110  |
|                              | Zimbabwe      | 111  |