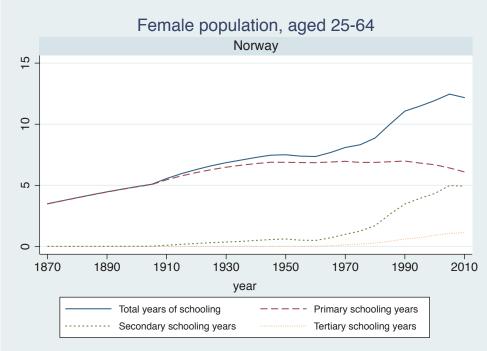

Appendix Figure D: The number of average years of schooling (among different education levels) for the total, male, and female population aged 25-64 from 1870 and 2010 for individual countries