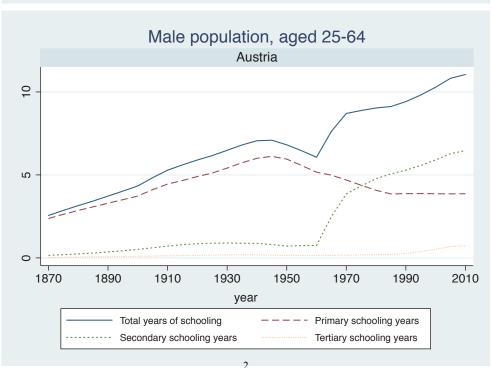

Appendix Figure D: The number of average years of schooling (among different education levels) for the total, male, and female population aged 25-64 from 1870 and 2010 for individual countries