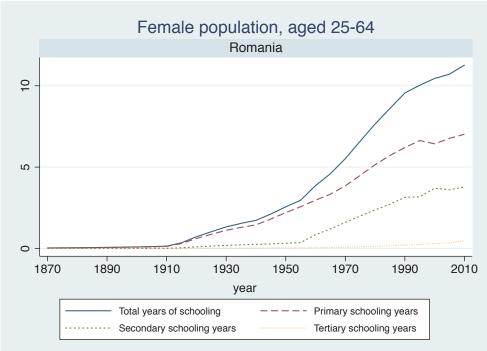

Appendix Figure D: The number of average years of schooling (among different education levels) for the total, male, and female population aged 25-64 from 1870 and 2010 for individual countries

| Region                          | Country             | Page |
|---------------------------------|---------------------|------|
|                                 | Malaysia            | 33   |
|                                 | Myanmar             | 34   |
|                                 | Nepal               | 35   |
|                                 | Pakistan            | 36   |
|                                 | Philippines         | 37   |
|                                 | Republic of Korea   | 38   |
|                                 | Sri Lanka           | 39   |
|                                 | Taiwan              | 40   |
|                                 | Thailand            | 41   |
| Eastern Europe                  | Albania             | 42   |
| -                               | Bulgaria            | 43   |
|                                 | Czech Republic      | 44   |
|                                 | Hungary             | 45   |
|                                 | Poland              | 46   |
|                                 | Romania             | 47   |
|                                 | Russian Federation  | 48   |
|                                 | Serbia              | 49   |
| Latin America and the Caribbean | Argentina           | 50   |
|                                 | Barbados            | 51   |
|                                 | Belize              | 52   |
|                                 | Bolivia             | 53   |
|                                 | Brazil              | 54   |
|                                 | Chile               | 55   |
|                                 | Colombia            | 56   |
|                                 | Costa Rica          | 57   |
|                                 | Cuba                | 58   |
|                                 | Dominican Rep.      | 59   |
|                                 | Ecuador             | 60   |
|                                 | El Salvador         | 61   |
|                                 | Guatemala           | 62   |
|                                 | Guyana              | 63   |
|                                 | Haiti               | 64   |
|                                 | Honduras            | 65   |
|                                 | Jamaica             | 66   |
|                                 | Mexico              | 67   |
|                                 | Nicaragua           | 68   |
|                                 | Panama              | 69   |
|                                 | Paraguay            | 70   |
|                                 | Peru                | 71   |
|                                 | Trinidad and Tobago | 72   |
|                                 | Trinidad and Tobago | 1 2  |