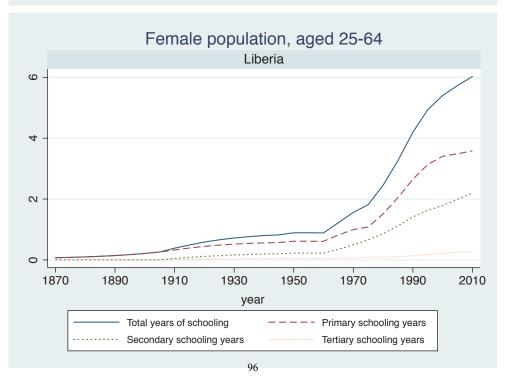

Appendix Figure D: The number of average years of schooling (among different education levels) for the total, male, and female population aged 25-64 from 1870 and 2010 for individual countries

| Region                       | Country       | Page |
|------------------------------|---------------|------|
|                              | Venezuela     | 74   |
| Middle East and North Africa | Algeria       | 75   |
|                              | Cyprus        | 76   |
|                              | Egypt         | 77   |
|                              | Iran          | 78   |
|                              | Iraq          | 79   |
|                              | Jordan        | 80   |
|                              | Kuwait        | 81   |
|                              | Libya         | 82   |
|                              | Malta         | 83   |
|                              | Morocco       | 84   |
|                              | Syria         | 85   |
|                              | Tunisia       | 86   |
|                              | Yemen         | 87   |
| Sub-Saharan Africa           | Benin         | 88   |
|                              | Cameroon      | 89   |
|                              | Congo, D.R.   | 90   |
|                              | Cote d'Ivoire | 91   |
|                              | Gambia        | 92   |
|                              | Ghana         | 93   |
|                              | Kenya         | 94   |
|                              | Lesotho       | 95   |
|                              | Liberia       | 96   |
|                              | Malawi        | 97   |
|                              | Mali          | 98   |
|                              | Mauritius     | 99   |
|                              | Mozambique    | 100  |
|                              | Niger         | 101  |
|                              | Reunion       | 102  |
|                              | Senegal       | 103  |
|                              | Sierra Leone  | 104  |
|                              | South Africa  | 105  |
|                              | Sudan         | 106  |
|                              | Swaziland     | 107  |
|                              | Togo          | 108  |
|                              | Uganda        | 109  |
|                              | Zambia        | 110  |
|                              | Zimbabwe      | 111  |