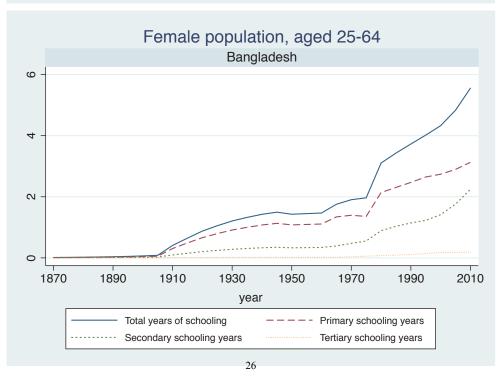

Appendix Figure D: The number of average years of schooling (among different education levels) for the total, male, and female population aged 25-64 from 1870 and 2010 for individual countries

## List of countries by region

Lee, J.W. & H. Lee v. 1.0, Jan. 2016

| Region               | Country          | Page |
|----------------------|------------------|------|
| Advanced Economies   | Australia        | 1    |
|                      | Austria          | 2    |
|                      | Belgium          | 3    |
|                      | Canada           | 4    |
|                      | Denmark          | 5    |
|                      | Finland          | 6    |
|                      | France           | 7    |
|                      | Germany          | 8    |
|                      | Greece           | 9    |
|                      | Iceland          | 10   |
|                      | Ireland          | 11   |
|                      | Italy            | 12   |
|                      | Japan            | 13   |
|                      | Luxembourg       | 14   |
|                      | Netherlands      | 15   |
|                      | New Zealand      | 16   |
|                      | Norway           | 17   |
|                      | Portugal         | 18   |
|                      | Spain            | 19   |
|                      | Sweden           | 20   |
|                      | Switzerland      | 21   |
|                      | Turkey           | 22   |
|                      | USA              | 23   |
|                      | United Kingdom   | 24   |
| Asia and the Pacific | Afghanistan      | 25   |
|                      | Bangladesh       | 26   |
|                      | Cambodia         | 27   |
|                      | China            | 28   |
|                      | Fiji             | 29   |
|                      | Hong Kong, China | 30   |
|                      | India            | 31   |
|                      | Indonesia        | 32   |