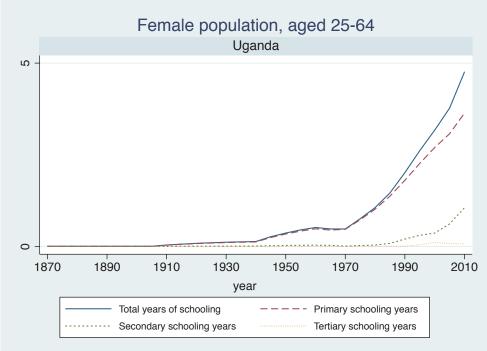

Appendix Figure D: The number of average years of schooling (among different education levels) for the total, male, and female population aged 25-64 from 1870 and 2010 for individual countries

| Region                       | Country       | Page |
|------------------------------|---------------|------|
|                              | Venezuela     | 74   |
| Middle East and North Africa | Algeria       | 75   |
|                              | Cyprus        | 76   |
|                              | Egypt         | 77   |
|                              | Iran          | 78   |
|                              | Iraq          | 79   |
|                              | Jordan        | 80   |
|                              | Kuwait        | 81   |
|                              | Libya         | 82   |
|                              | Malta         | 83   |
|                              | Morocco       | 84   |
|                              | Syria         | 85   |
|                              | Tunisia       | 86   |
|                              | Yemen         | 87   |
| Sub-Saharan Africa           | Benin         | 88   |
|                              | Cameroon      | 89   |
|                              | Congo, D.R.   | 90   |
|                              | Cote d'Ivoire | 91   |
|                              | Gambia        | 92   |
|                              | Ghana         | 93   |
|                              | Kenya         | 94   |
|                              | Lesotho       | 95   |
|                              | Liberia       | 96   |
|                              | Malawi        | 97   |
|                              | Mali          | 98   |
|                              | Mauritius     | 99   |
|                              | Mozambique    | 100  |
|                              | Niger         | 101  |
|                              | Reunion       | 102  |
|                              | Senegal       | 103  |
|                              | Sierra Leone  | 104  |
|                              | South Africa  | 105  |
|                              | Sudan         | 106  |
|                              | Swaziland     | 107  |
|                              | Togo          | 108  |
|                              | Uganda        | 109  |
|                              | Zambia        | 110  |
|                              | Zimbabwe      | 111  |