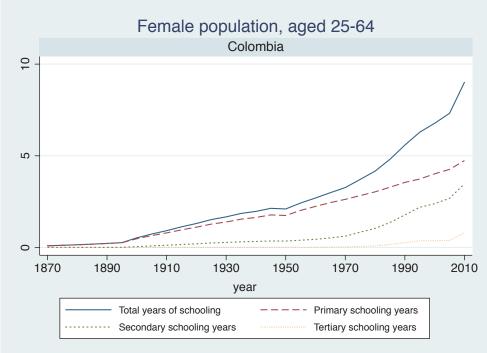

Appendix Figure D: The number of average years of schooling (among different education levels) for the total, male, and female population aged 25-64 from 1870 and 2010 for individual countries