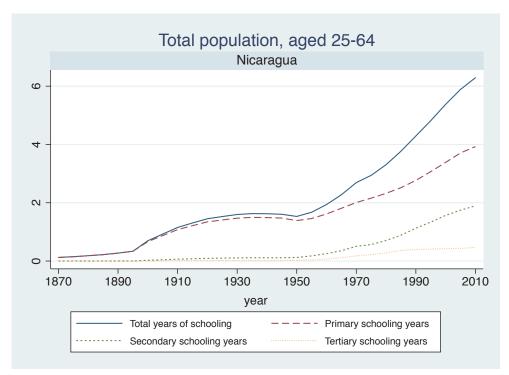

Appendix Figure D: The number of average years of schooling (among different education levels) for the total, male, and female population aged 25-64 from 1870 and 2010 for individual countries