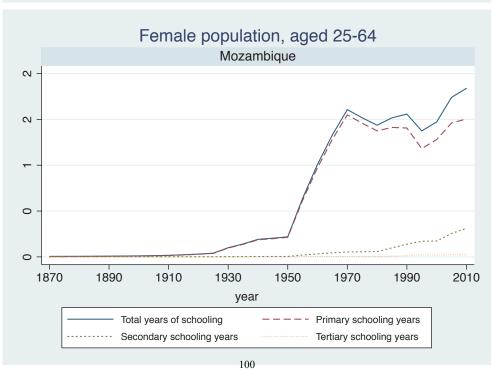

Appendix Figure D: The number of average years of schooling (among different education levels) for the total, male, and female population aged 25-64 from 1870 and 2010 for individual countries

| Region                       | Country       | Page |
|------------------------------|---------------|------|
|                              | Venezuela     | 74   |
| Middle East and North Africa | Algeria       | 75   |
|                              | Cyprus        | 76   |
|                              | Egypt         | 77   |
|                              | Iran          | 78   |
|                              | Iraq          | 79   |
|                              | Jordan        | 80   |
|                              | Kuwait        | 81   |
|                              | Libya         | 82   |
|                              | Malta         | 83   |
|                              | Morocco       | 84   |
|                              | Syria         | 85   |
|                              | Tunisia       | 86   |
|                              | Yemen         | 87   |
| Sub-Saharan Africa           | Benin         | 88   |
|                              | Cameroon      | 89   |
|                              | Congo, D.R.   | 90   |
|                              | Cote d'Ivoire | 91   |
|                              | Gambia        | 92   |
|                              | Ghana         | 93   |
|                              | Kenya         | 94   |
|                              | Lesotho       | 95   |
|                              | Liberia       | 96   |
|                              | Malawi        | 97   |
|                              | Mali          | 98   |
|                              | Mauritius     | 99   |
|                              | Mozambique    | 100  |
|                              | Niger         | 101  |
|                              | Reunion       | 102  |
|                              | Senegal       | 103  |
|                              | Sierra Leone  | 104  |
|                              | South Africa  | 105  |
|                              | Sudan         | 106  |
|                              | Swaziland     | 107  |
|                              | Togo          | 108  |
|                              | Uganda        | 109  |
|                              | Zambia        | 110  |
|                              | Zimbabwe      | 111  |