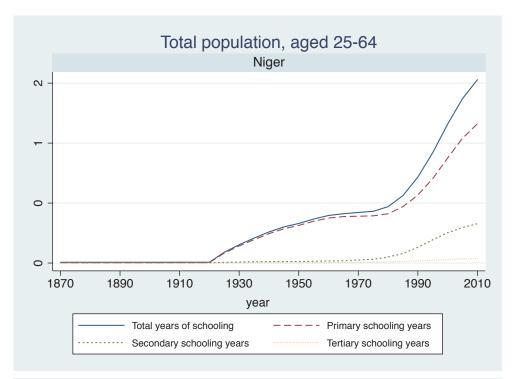

Appendix Figure D: The number of average years of schooling (among different education levels) for the total, male, and female population aged 25-64 from 1870 and 2010 for individual countries

| Region                       | Country       | Page |
|------------------------------|---------------|------|
|                              | Venezuela     | 74   |
| Middle East and North Africa | Algeria       | 75   |
|                              | Cyprus        | 76   |
|                              | Egypt         | 77   |
|                              | Iran          | 78   |
|                              | Iraq          | 79   |
|                              | Jordan        | 80   |
|                              | Kuwait        | 81   |
|                              | Libya         | 82   |
|                              | Malta         | 83   |
|                              | Morocco       | 84   |
|                              | Syria         | 85   |
|                              | Tunisia       | 86   |
|                              | Yemen         | 87   |
| Sub-Saharan Africa           | Benin         | 88   |
|                              | Cameroon      | 89   |
|                              | Congo, D.R.   | 90   |
|                              | Cote d'Ivoire | 91   |
|                              | Gambia        | 92   |
|                              | Ghana         | 93   |
|                              | Kenya         | 94   |
|                              | Lesotho       | 95   |
|                              | Liberia       | 96   |
|                              | Malawi        | 97   |
|                              | Mali          | 98   |
|                              | Mauritius     | 99   |
|                              | Mozambique    | 100  |
|                              | Niger         | 101  |
|                              | Reunion       | 102  |
|                              | Senegal       | 103  |
|                              | Sierra Leone  | 104  |
|                              | South Africa  | 105  |
|                              | Sudan         | 106  |
|                              | Swaziland     | 107  |
|                              | Togo          | 108  |
|                              | Uganda        | 109  |
|                              | Zambia        | 110  |
|                              | Zimbabwe      | 111  |