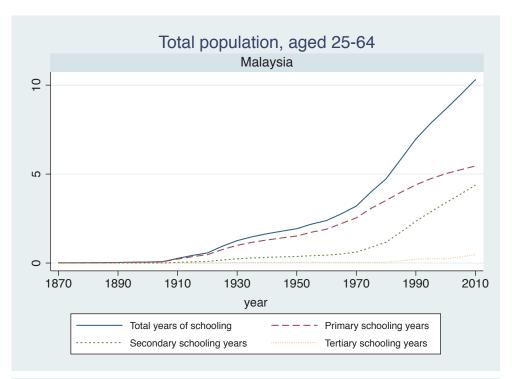

Appendix Figure D: The number of average years of schooling (among different education levels) for the total, male, and female population aged 25-64 from 1870 and 2010 for individual countries

| Region                          | Country             | Page |
|---------------------------------|---------------------|------|
|                                 | Malaysia            | 33   |
|                                 | Myanmar             | 34   |
|                                 | Nepal               | 35   |
|                                 | Pakistan            | 36   |
|                                 | Philippines         | 37   |
|                                 | Republic of Korea   | 38   |
|                                 | Sri Lanka           | 39   |
|                                 | Taiwan              | 40   |
|                                 | Thailand            | 41   |
| Eastern Europe                  | Albania             | 42   |
| -                               | Bulgaria            | 43   |
|                                 | Czech Republic      | 44   |
|                                 | Hungary             | 45   |
|                                 | Poland              | 46   |
|                                 | Romania             | 47   |
|                                 | Russian Federation  | 48   |
|                                 | Serbia              | 49   |
| Latin America and the Caribbean | Argentina           | 50   |
|                                 | Barbados            | 51   |
|                                 | Belize              | 52   |
|                                 | Bolivia             | 53   |
|                                 | Brazil              | 54   |
|                                 | Chile               | 55   |
|                                 | Colombia            | 56   |
|                                 | Costa Rica          | 57   |
|                                 | Cuba                | 58   |
|                                 | Dominican Rep.      | 59   |
|                                 | Ecuador             | 60   |
|                                 | El Salvador         | 61   |
|                                 | Guatemala           | 62   |
|                                 | Guyana              | 63   |
|                                 | Haiti               | 64   |
|                                 | Honduras            | 65   |
|                                 | Jamaica             | 66   |
|                                 | Mexico              | 67   |
|                                 | Nicaragua           | 68   |
|                                 | Panama              | 69   |
|                                 | Paraguay            | 70   |
|                                 | Peru                | 71   |
|                                 | Trinidad and Tobago | 72   |
|                                 | Trinidad and Tobago | 1 2  |