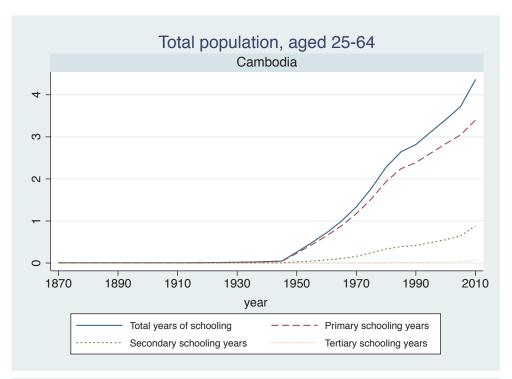

Appendix Figure D: The number of average years of schooling (among different education levels) for the total, male, and female population aged 25-64 from 1870 and 2010 for individual countries

## List of countries by region

Lee, J.W. & H. Lee v. 1.0, Jan. 2016

| Region               | Country          | Page |
|----------------------|------------------|------|
| Advanced Economies   | Australia        | 1    |
|                      | Austria          | 2    |
|                      | Belgium          | 3    |
|                      | Canada           | 4    |
|                      | Denmark          | 5    |
|                      | Finland          | 6    |
|                      | France           | 7    |
|                      | Germany          | 8    |
|                      | Greece           | 9    |
|                      | Iceland          | 10   |
|                      | Ireland          | 11   |
|                      | Italy            | 12   |
|                      | Japan            | 13   |
|                      | Luxembourg       | 14   |
|                      | Netherlands      | 15   |
|                      | New Zealand      | 16   |
|                      | Norway           | 17   |
|                      | Portugal         | 18   |
|                      | Spain            | 19   |
|                      | Sweden           | 20   |
|                      | Switzerland      | 21   |
|                      | Turkey           | 22   |
|                      | USA              | 23   |
|                      | United Kingdom   | 24   |
| Asia and the Pacific | Afghanistan      | 25   |
|                      | Bangladesh       | 26   |
|                      | Cambodia         | 27   |
|                      | China            | 28   |
|                      | Fiji             | 29   |
|                      | Hong Kong, China | 30   |
|                      | India            | 31   |
|                      | Indonesia        | 32   |