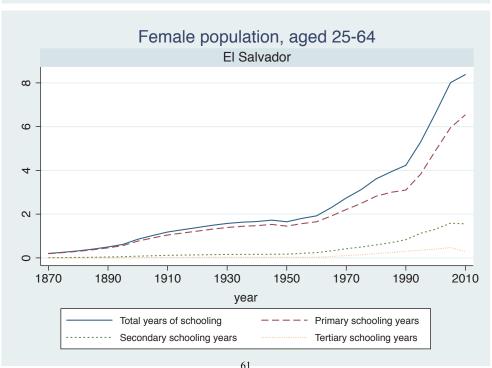

Appendix Figure D: The number of average years of schooling (among different education levels) for the total, male, and female population aged 25-64 from 1870 and 2010 for individual countries

| Region                          | Country             | Page |
|---------------------------------|---------------------|------|
|                                 | Malaysia            | 33   |
|                                 | Myanmar             | 34   |
|                                 | Nepal               | 35   |
|                                 | Pakistan            | 36   |
|                                 | Philippines         | 37   |
|                                 | Republic of Korea   | 38   |
|                                 | Sri Lanka           | 39   |
|                                 | Taiwan              | 40   |
|                                 | Thailand            | 41   |
| Eastern Europe                  | Albania             | 42   |
| -                               | Bulgaria            | 43   |
|                                 | Czech Republic      | 44   |
|                                 | Hungary             | 45   |
|                                 | Poland              | 46   |
|                                 | Romania             | 47   |
|                                 | Russian Federation  | 48   |
|                                 | Serbia              | 49   |
| Latin America and the Caribbean | Argentina           | 50   |
|                                 | Barbados            | 51   |
|                                 | Belize              | 52   |
|                                 | Bolivia             | 53   |
|                                 | Brazil              | 54   |
|                                 | Chile               | 55   |
|                                 | Colombia            | 56   |
|                                 | Costa Rica          | 57   |
|                                 | Cuba                | 58   |
|                                 | Dominican Rep.      | 59   |
|                                 | Ecuador             | 60   |
|                                 | El Salvador         | 61   |
|                                 | Guatemala           | 62   |
|                                 | Guyana              | 63   |
|                                 | Haiti               | 64   |
|                                 | Honduras            | 65   |
|                                 | Jamaica             | 66   |
|                                 | Mexico              | 67   |
|                                 | Nicaragua           | 68   |
|                                 | Panama              | 69   |
|                                 | Paraguay            | 70   |
|                                 | Peru                | 71   |
|                                 | Trinidad and Tobago | 72   |
|                                 | Trinidad and Tobago | 1 2  |