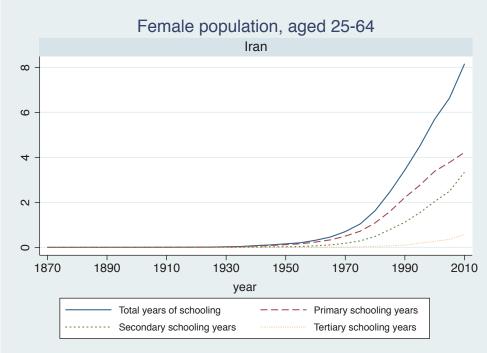

Appendix Figure D: The number of average years of schooling (among different education levels) for the total, male, and female population aged 25-64 from 1870 and 2010 for individual countries

| Region                       | Country       | Page |
|------------------------------|---------------|------|
|                              | Venezuela     | 74   |
| Middle East and North Africa | Algeria       | 75   |
|                              | Cyprus        | 76   |
|                              | Egypt         | 77   |
|                              | Iran          | 78   |
|                              | Iraq          | 79   |
|                              | Jordan        | 80   |
|                              | Kuwait        | 81   |
|                              | Libya         | 82   |
|                              | Malta         | 83   |
|                              | Morocco       | 84   |
|                              | Syria         | 85   |
|                              | Tunisia       | 86   |
|                              | Yemen         | 87   |
| Sub-Saharan Africa           | Benin         | 88   |
|                              | Cameroon      | 89   |
|                              | Congo, D.R.   | 90   |
|                              | Cote d'Ivoire | 91   |
|                              | Gambia        | 92   |
|                              | Ghana         | 93   |
|                              | Kenya         | 94   |
|                              | Lesotho       | 95   |
|                              | Liberia       | 96   |
|                              | Malawi        | 97   |
|                              | Mali          | 98   |
|                              | Mauritius     | 99   |
|                              | Mozambique    | 100  |
|                              | Niger         | 101  |
|                              | Reunion       | 102  |
|                              | Senegal       | 103  |
|                              | Sierra Leone  | 104  |
|                              | South Africa  | 105  |
|                              | Sudan         | 106  |
|                              | Swaziland     | 107  |
|                              | Togo          | 108  |
|                              | Uganda        | 109  |
|                              | Zambia        | 110  |
|                              | Zimbabwe      | 111  |