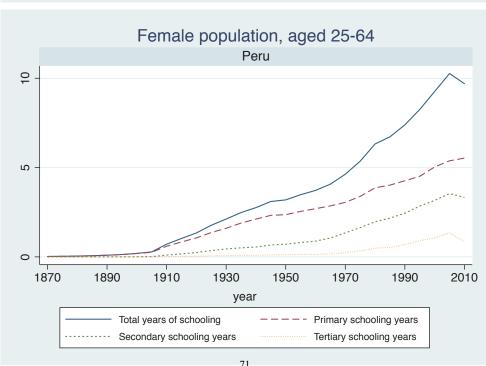

Appendix Figure D: The number of average years of schooling (among different education levels) for the total, male, and female population aged 25-64 from 1870 and 2010 for individual countries

| Region                          | Country             | Page |
|---------------------------------|---------------------|------|
|                                 | Malaysia            | 33   |
|                                 | Myanmar             | 34   |
|                                 | Nepal               | 35   |
|                                 | Pakistan            | 36   |
|                                 | Philippines         | 37   |
|                                 | Republic of Korea   | 38   |
|                                 | Sri Lanka           | 39   |
|                                 | Taiwan              | 40   |
|                                 | Thailand            | 41   |
| Eastern Europe                  | Albania             | 42   |
| -                               | Bulgaria            | 43   |
|                                 | Czech Republic      | 44   |
|                                 | Hungary             | 45   |
|                                 | Poland              | 46   |
|                                 | Romania             | 47   |
|                                 | Russian Federation  | 48   |
|                                 | Serbia              | 49   |
| Latin America and the Caribbean | Argentina           | 50   |
|                                 | Barbados            | 51   |
|                                 | Belize              | 52   |
|                                 | Bolivia             | 53   |
|                                 | Brazil              | 54   |
|                                 | Chile               | 55   |
|                                 | Colombia            | 56   |
|                                 | Costa Rica          | 57   |
|                                 | Cuba                | 58   |
|                                 | Dominican Rep.      | 59   |
|                                 | Ecuador             | 60   |
|                                 | El Salvador         | 61   |
|                                 | Guatemala           | 62   |
|                                 | Guyana              | 63   |
|                                 | Haiti               | 64   |
|                                 | Honduras            | 65   |
|                                 | Jamaica             | 66   |
|                                 | Mexico              | 67   |
|                                 | Nicaragua           | 68   |
|                                 | Panama              | 69   |
|                                 | Paraguay            | 70   |
|                                 | Peru                | 71   |
|                                 | Trinidad and Tobago | 72   |
|                                 | Trinidad and Tobago | 1 2  |