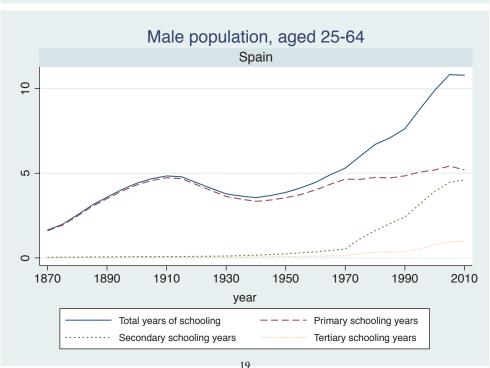

Appendix Figure D: The number of average years of schooling (among different education levels) for the total, male, and female population aged 25-64 from 1870 and 2010 for individual countries