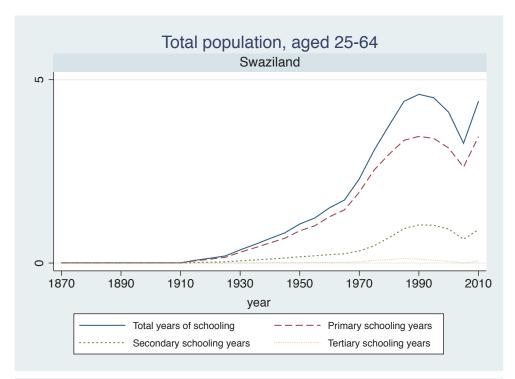

Appendix Figure D: The number of average years of schooling (among different education levels) for the total, male, and female population aged 25-64 from 1870 and 2010 for individual countries

| Region                       | Country       | Page |
|------------------------------|---------------|------|
|                              | Venezuela     | 74   |
| Middle East and North Africa | Algeria       | 75   |
|                              | Cyprus        | 76   |
|                              | Egypt         | 77   |
|                              | Iran          | 78   |
|                              | Iraq          | 79   |
|                              | Jordan        | 80   |
|                              | Kuwait        | 81   |
|                              | Libya         | 82   |
|                              | Malta         | 83   |
|                              | Morocco       | 84   |
|                              | Syria         | 85   |
|                              | Tunisia       | 86   |
|                              | Yemen         | 87   |
| Sub-Saharan Africa           | Benin         | 88   |
|                              | Cameroon      | 89   |
|                              | Congo, D.R.   | 90   |
|                              | Cote d'Ivoire | 91   |
|                              | Gambia        | 92   |
|                              | Ghana         | 93   |
|                              | Kenya         | 94   |
|                              | Lesotho       | 95   |
|                              | Liberia       | 96   |
|                              | Malawi        | 97   |
|                              | Mali          | 98   |
|                              | Mauritius     | 99   |
|                              | Mozambique    | 100  |
|                              | Niger         | 101  |
|                              | Reunion       | 102  |
|                              | Senegal       | 103  |
|                              | Sierra Leone  | 104  |
|                              | South Africa  | 105  |
|                              | Sudan         | 106  |
|                              | Swaziland     | 107  |
|                              | Togo          | 108  |
|                              | Uganda        | 109  |
|                              | Zambia        | 110  |
|                              | Zimbabwe      | 111  |