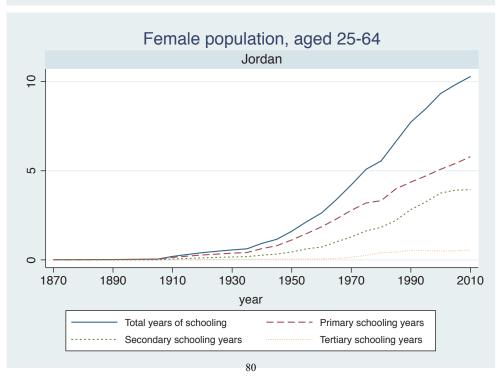

Appendix Figure D: The number of average years of schooling (among different education levels) for the total, male, and female population aged 25-64 from 1870 and 2010 for individual countries

| Region                       | Country       | Page |
|------------------------------|---------------|------|
|                              | Venezuela     | 74   |
| Middle East and North Africa | Algeria       | 75   |
|                              | Cyprus        | 76   |
|                              | Egypt         | 77   |
|                              | Iran          | 78   |
|                              | Iraq          | 79   |
|                              | Jordan        | 80   |
|                              | Kuwait        | 81   |
|                              | Libya         | 82   |
|                              | Malta         | 83   |
|                              | Morocco       | 84   |
|                              | Syria         | 85   |
|                              | Tunisia       | 86   |
|                              | Yemen         | 87   |
| Sub-Saharan Africa           | Benin         | 88   |
|                              | Cameroon      | 89   |
|                              | Congo, D.R.   | 90   |
|                              | Cote d'Ivoire | 91   |
|                              | Gambia        | 92   |
|                              | Ghana         | 93   |
|                              | Kenya         | 94   |
|                              | Lesotho       | 95   |
|                              | Liberia       | 96   |
|                              | Malawi        | 97   |
|                              | Mali          | 98   |
|                              | Mauritius     | 99   |
|                              | Mozambique    | 100  |
|                              | Niger         | 101  |
|                              | Reunion       | 102  |
|                              | Senegal       | 103  |
|                              | Sierra Leone  | 104  |
|                              | South Africa  | 105  |
|                              | Sudan         | 106  |
|                              | Swaziland     | 107  |
|                              | Togo          | 108  |
|                              | Uganda        | 109  |
|                              | Zambia        | 110  |
|                              | Zimbabwe      | 111  |