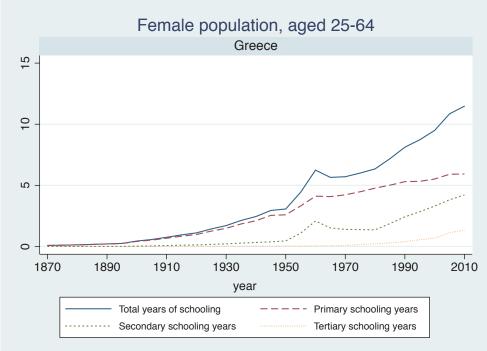

Appendix Figure D: The number of average years of schooling (among different education levels) for the total, male, and female population aged 25-64 from 1870 and 2010 for individual countries