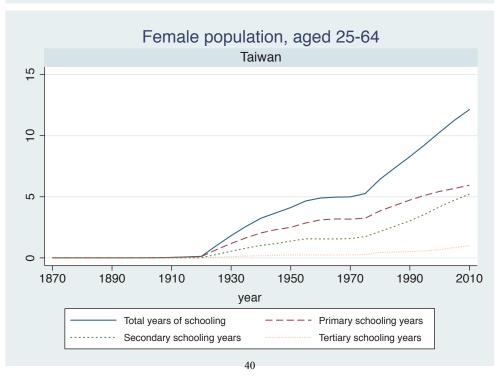

Appendix Figure D: The number of average years of schooling (among different education levels) for the total, male, and female population aged 25-64 from 1870 and 2010 for individual countries

| Region                          | Country             | Page |
|---------------------------------|---------------------|------|
|                                 | Malaysia            | 33   |
|                                 | Myanmar             | 34   |
|                                 | Nepal               | 35   |
|                                 | Pakistan            | 36   |
|                                 | Philippines         | 37   |
|                                 | Republic of Korea   | 38   |
|                                 | Sri Lanka           | 39   |
|                                 | Taiwan              | 40   |
|                                 | Thailand            | 41   |
| Eastern Europe                  | Albania             | 42   |
| -                               | Bulgaria            | 43   |
|                                 | Czech Republic      | 44   |
|                                 | Hungary             | 45   |
|                                 | Poland              | 46   |
|                                 | Romania             | 47   |
|                                 | Russian Federation  | 48   |
|                                 | Serbia              | 49   |
| Latin America and the Caribbean | Argentina           | 50   |
|                                 | Barbados            | 51   |
|                                 | Belize              | 52   |
|                                 | Bolivia             | 53   |
|                                 | Brazil              | 54   |
|                                 | Chile               | 55   |
|                                 | Colombia            | 56   |
|                                 | Costa Rica          | 57   |
|                                 | Cuba                | 58   |
|                                 | Dominican Rep.      | 59   |
|                                 | Ecuador             | 60   |
|                                 | El Salvador         | 61   |
|                                 | Guatemala           | 62   |
|                                 | Guyana              | 63   |
|                                 | Haiti               | 64   |
|                                 | Honduras            | 65   |
|                                 | Jamaica             | 66   |
|                                 | Mexico              | 67   |
|                                 | Nicaragua           | 68   |
|                                 | Panama              | 69   |
|                                 | Paraguay            | 70   |
|                                 | Peru                | 71   |
|                                 | Trinidad and Tobago | 72   |
|                                 | Trinidad and Tobago | 1 2  |