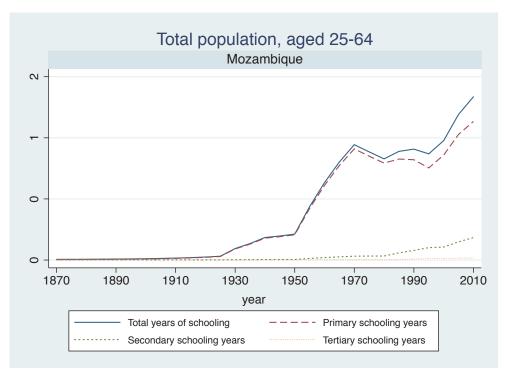

Appendix Figure D: The number of average years of schooling (among different education levels) for the total, male, and female population aged 25-64 from 1870 and 2010 for individual countries

| Region                       | Country       | Page |
|------------------------------|---------------|------|
|                              | Venezuela     | 74   |
| Middle East and North Africa | Algeria       | 75   |
|                              | Cyprus        | 76   |
|                              | Egypt         | 77   |
|                              | Iran          | 78   |
|                              | Iraq          | 79   |
|                              | Jordan        | 80   |
|                              | Kuwait        | 81   |
|                              | Libya         | 82   |
|                              | Malta         | 83   |
|                              | Morocco       | 84   |
|                              | Syria         | 85   |
|                              | Tunisia       | 86   |
|                              | Yemen         | 87   |
| Sub-Saharan Africa           | Benin         | 88   |
|                              | Cameroon      | 89   |
|                              | Congo, D.R.   | 90   |
|                              | Cote d'Ivoire | 91   |
|                              | Gambia        | 92   |
|                              | Ghana         | 93   |
|                              | Kenya         | 94   |
|                              | Lesotho       | 95   |
|                              | Liberia       | 96   |
|                              | Malawi        | 97   |
|                              | Mali          | 98   |
|                              | Mauritius     | 99   |
|                              | Mozambique    | 100  |
|                              | Niger         | 101  |
|                              | Reunion       | 102  |
|                              | Senegal       | 103  |
|                              | Sierra Leone  | 104  |
|                              | South Africa  | 105  |
|                              | Sudan         | 106  |
|                              | Swaziland     | 107  |
|                              | Togo          | 108  |
|                              | Uganda        | 109  |
|                              | Zambia        | 110  |
|                              | Zimbabwe      | 111  |