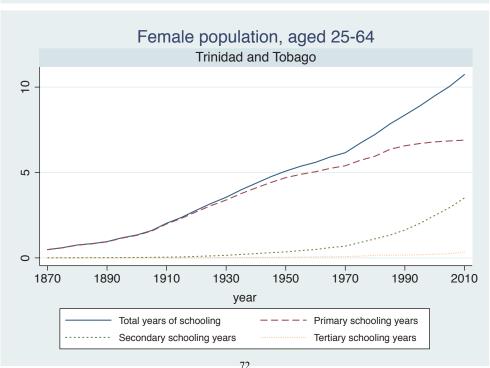

Appendix Figure D: The number of average years of schooling (among different education levels) for the total, male, and female population aged 25-64 from 1870 and 2010 for individual countries

| Region                          | Country             | Page |
|---------------------------------|---------------------|------|
|                                 | Malaysia            | 33   |
|                                 | Myanmar             | 34   |
|                                 | Nepal               | 35   |
|                                 | Pakistan            | 36   |
|                                 | Philippines         | 37   |
|                                 | Republic of Korea   | 38   |
|                                 | Sri Lanka           | 39   |
|                                 | Taiwan              | 40   |
|                                 | Thailand            | 41   |
| Eastern Europe                  | Albania             | 42   |
| -                               | Bulgaria            | 43   |
|                                 | Czech Republic      | 44   |
|                                 | Hungary             | 45   |
|                                 | Poland              | 46   |
|                                 | Romania             | 47   |
|                                 | Russian Federation  | 48   |
|                                 | Serbia              | 49   |
| Latin America and the Caribbean | Argentina           | 50   |
|                                 | Barbados            | 51   |
|                                 | Belize              | 52   |
|                                 | Bolivia             | 53   |
|                                 | Brazil              | 54   |
|                                 | Chile               | 55   |
|                                 | Colombia            | 56   |
|                                 | Costa Rica          | 57   |
|                                 | Cuba                | 58   |
|                                 | Dominican Rep.      | 59   |
|                                 | Ecuador             | 60   |
|                                 | El Salvador         | 61   |
|                                 | Guatemala           | 62   |
|                                 | Guyana              | 63   |
|                                 | Haiti               | 64   |
|                                 | Honduras            | 65   |
|                                 | Jamaica             | 66   |
|                                 | Mexico              | 67   |
|                                 | Nicaragua           | 68   |
|                                 | Panama              | 69   |
|                                 | Paraguay            | 70   |
|                                 | Peru                | 71   |
|                                 | Trinidad and Tobago | 72   |
|                                 | Trinidad and Tobago | 1 2  |