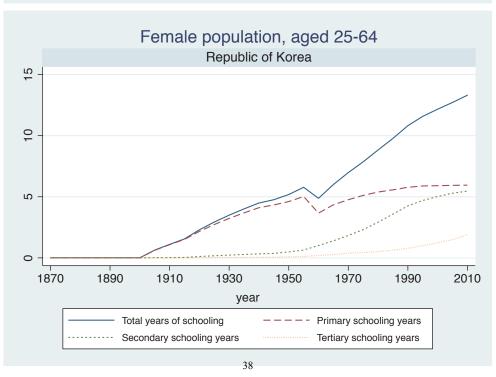

Appendix Figure D: The number of average years of schooling (among different education levels) for the total, male, and female population aged 25-64 from 1870 and 2010 for individual countries

| Region                          | Country             | Page |
|---------------------------------|---------------------|------|
|                                 | Malaysia            | 33   |
|                                 | Myanmar             | 34   |
|                                 | Nepal               | 35   |
|                                 | Pakistan            | 36   |
|                                 | Philippines         | 37   |
|                                 | Republic of Korea   | 38   |
|                                 | Sri Lanka           | 39   |
|                                 | Taiwan              | 40   |
|                                 | Thailand            | 41   |
| Eastern Europe                  | Albania             | 42   |
| -                               | Bulgaria            | 43   |
|                                 | Czech Republic      | 44   |
|                                 | Hungary             | 45   |
|                                 | Poland              | 46   |
|                                 | Romania             | 47   |
|                                 | Russian Federation  | 48   |
|                                 | Serbia              | 49   |
| Latin America and the Caribbean | Argentina           | 50   |
|                                 | Barbados            | 51   |
|                                 | Belize              | 52   |
|                                 | Bolivia             | 53   |
|                                 | Brazil              | 54   |
|                                 | Chile               | 55   |
|                                 | Colombia            | 56   |
|                                 | Costa Rica          | 57   |
|                                 | Cuba                | 58   |
|                                 | Dominican Rep.      | 59   |
|                                 | Ecuador             | 60   |
|                                 | El Salvador         | 61   |
|                                 | Guatemala           | 62   |
|                                 | Guyana              | 63   |
|                                 | Haiti               | 64   |
|                                 | Honduras            | 65   |
|                                 | Jamaica             | 66   |
|                                 | Mexico              | 67   |
|                                 | Nicaragua           | 68   |
|                                 | Panama              | 69   |
|                                 | Paraguay            | 70   |
|                                 | Peru                | 71   |
|                                 | Trinidad and Tobago | 72   |
|                                 | Trinidad and Tobago | 1 2  |