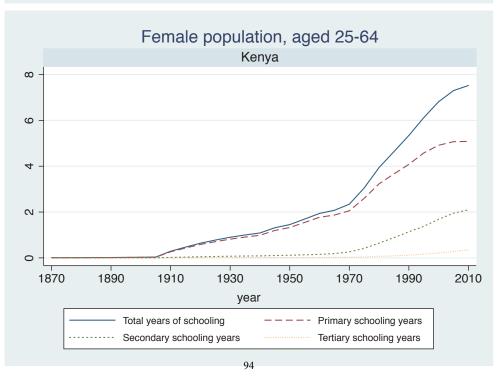

Appendix Figure D: The number of average years of schooling (among different education levels) for the total, male, and female population aged 25-64 from 1870 and 2010 for individual countries

| Region                       | Country       | Page |
|------------------------------|---------------|------|
|                              | Venezuela     | 74   |
| Middle East and North Africa | Algeria       | 75   |
|                              | Cyprus        | 76   |
|                              | Egypt         | 77   |
|                              | Iran          | 78   |
|                              | Iraq          | 79   |
|                              | Jordan        | 80   |
|                              | Kuwait        | 81   |
|                              | Libya         | 82   |
|                              | Malta         | 83   |
|                              | Morocco       | 84   |
|                              | Syria         | 85   |
|                              | Tunisia       | 86   |
|                              | Yemen         | 87   |
| Sub-Saharan Africa           | Benin         | 88   |
|                              | Cameroon      | 89   |
|                              | Congo, D.R.   | 90   |
|                              | Cote d'Ivoire | 91   |
|                              | Gambia        | 92   |
|                              | Ghana         | 93   |
|                              | Kenya         | 94   |
|                              | Lesotho       | 95   |
|                              | Liberia       | 96   |
|                              | Malawi        | 97   |
|                              | Mali          | 98   |
|                              | Mauritius     | 99   |
|                              | Mozambique    | 100  |
|                              | Niger         | 101  |
|                              | Reunion       | 102  |
|                              | Senegal       | 103  |
|                              | Sierra Leone  | 104  |
|                              | South Africa  | 105  |
|                              | Sudan         | 106  |
|                              | Swaziland     | 107  |
|                              | Togo          | 108  |
|                              | Uganda        | 109  |
|                              | Zambia        | 110  |
|                              | Zimbabwe      | 111  |