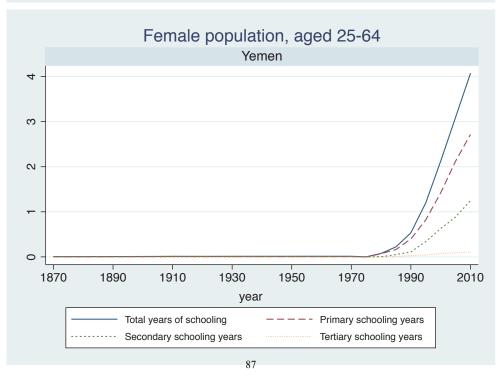

Appendix Figure D: The number of average years of schooling (among different education levels) for the total, male, and female population aged 25-64 from 1870 and 2010 for individual countries

| Region                       | Country       | Page |
|------------------------------|---------------|------|
|                              | Venezuela     | 74   |
| Middle East and North Africa | Algeria       | 75   |
|                              | Cyprus        | 76   |
|                              | Egypt         | 77   |
|                              | Iran          | 78   |
|                              | Iraq          | 79   |
|                              | Jordan        | 80   |
|                              | Kuwait        | 81   |
|                              | Libya         | 82   |
|                              | Malta         | 83   |
|                              | Morocco       | 84   |
|                              | Syria         | 85   |
|                              | Tunisia       | 86   |
|                              | Yemen         | 87   |
| Sub-Saharan Africa           | Benin         | 88   |
|                              | Cameroon      | 89   |
|                              | Congo, D.R.   | 90   |
|                              | Cote d'Ivoire | 91   |
|                              | Gambia        | 92   |
|                              | Ghana         | 93   |
|                              | Kenya         | 94   |
|                              | Lesotho       | 95   |
|                              | Liberia       | 96   |
|                              | Malawi        | 97   |
|                              | Mali          | 98   |
|                              | Mauritius     | 99   |
|                              | Mozambique    | 100  |
|                              | Niger         | 101  |
|                              | Reunion       | 102  |
|                              | Senegal       | 103  |
|                              | Sierra Leone  | 104  |
|                              | South Africa  | 105  |
|                              | Sudan         | 106  |
|                              | Swaziland     | 107  |
|                              | Togo          | 108  |
|                              | Uganda        | 109  |
|                              | Zambia        | 110  |
|                              | Zimbabwe      | 111  |