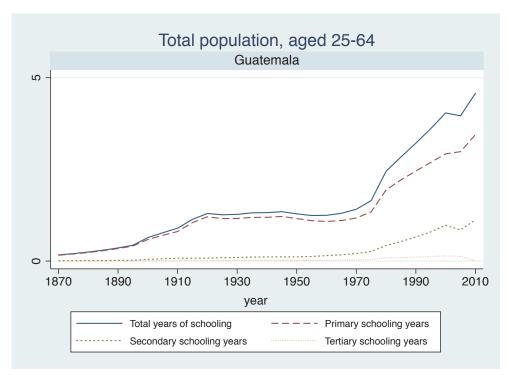

Appendix Figure D: The number of average years of schooling (among different education levels) for the total, male, and female population aged 25-64 from 1870 and 2010 for individual countries

| Region                          | Country             | Page |
|---------------------------------|---------------------|------|
|                                 | Malaysia            | 33   |
|                                 | Myanmar             | 34   |
|                                 | Nepal               | 35   |
|                                 | Pakistan            | 36   |
|                                 | Philippines         | 37   |
|                                 | Republic of Korea   | 38   |
|                                 | Sri Lanka           | 39   |
|                                 | Taiwan              | 40   |
|                                 | Thailand            | 41   |
| Eastern Europe                  | Albania             | 42   |
| -                               | Bulgaria            | 43   |
|                                 | Czech Republic      | 44   |
|                                 | Hungary             | 45   |
|                                 | Poland              | 46   |
|                                 | Romania             | 47   |
|                                 | Russian Federation  | 48   |
|                                 | Serbia              | 49   |
| Latin America and the Caribbean | Argentina           | 50   |
|                                 | Barbados            | 51   |
|                                 | Belize              | 52   |
|                                 | Bolivia             | 53   |
|                                 | Brazil              | 54   |
|                                 | Chile               | 55   |
|                                 | Colombia            | 56   |
|                                 | Costa Rica          | 57   |
|                                 | Cuba                | 58   |
|                                 | Dominican Rep.      | 59   |
|                                 | Ecuador             | 60   |
|                                 | El Salvador         | 61   |
|                                 | Guatemala           | 62   |
|                                 | Guyana              | 63   |
|                                 | Haiti               | 64   |
|                                 | Honduras            | 65   |
|                                 | Jamaica             | 66   |
|                                 | Mexico              | 67   |
|                                 | Nicaragua           | 68   |
|                                 | Panama              | 69   |
|                                 | Paraguay            | 70   |
|                                 | Peru                | 71   |
|                                 | Trinidad and Tobago | 72   |
|                                 | Trinidad and Tobago | 1 2  |