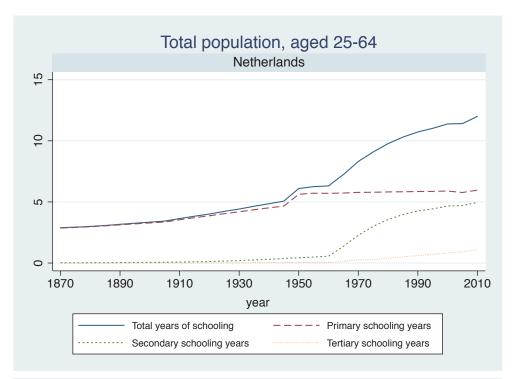

Appendix Figure D: The number of average years of schooling (among different education levels) for the total, male, and female population aged 25-64 from 1870 and 2010 for individual countries

## List of countries by region

Lee, J.W. & H. Lee v. 1.0, Jan. 2016

| Region               | Country          | Page |
|----------------------|------------------|------|
| Advanced Economies   | Australia        | 1    |
|                      | Austria          | 2    |
|                      | Belgium          | 3    |
|                      | Canada           | 4    |
|                      | Denmark          | 5    |
|                      | Finland          | 6    |
|                      | France           | 7    |
|                      | Germany          | 8    |
|                      | Greece           | 9    |
|                      | Iceland          | 10   |
|                      | Ireland          | 11   |
|                      | Italy            | 12   |
|                      | Japan            | 13   |
|                      | Luxembourg       | 14   |
|                      | Netherlands      | 15   |
|                      | New Zealand      | 16   |
|                      | Norway           | 17   |
|                      | Portugal         | 18   |
|                      | Spain            | 19   |
|                      | Sweden           | 20   |
|                      | Switzerland      | 21   |
|                      | Turkey           | 22   |
|                      | USA              | 23   |
|                      | United Kingdom   | 24   |
| Asia and the Pacific | Afghanistan      | 25   |
|                      | Bangladesh       | 26   |
|                      | Cambodia         | 27   |
|                      | China            | 28   |
|                      | Fiji             | 29   |
|                      | Hong Kong, China | 30   |
|                      | India            | 31   |
|                      | Indonesia        | 32   |