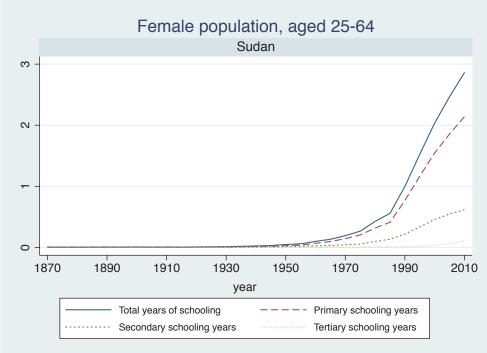

Appendix Figure D: The number of average years of schooling (among different education levels) for the total, male, and female population aged 25-64 from 1870 and 2010 for individual countries

| Region                       | Country       | Page |
|------------------------------|---------------|------|
|                              | Venezuela     | 74   |
| Middle East and North Africa | Algeria       | 75   |
|                              | Cyprus        | 76   |
|                              | Egypt         | 77   |
|                              | Iran          | 78   |
|                              | Iraq          | 79   |
|                              | Jordan        | 80   |
|                              | Kuwait        | 81   |
|                              | Libya         | 82   |
|                              | Malta         | 83   |
|                              | Morocco       | 84   |
|                              | Syria         | 85   |
|                              | Tunisia       | 86   |
|                              | Yemen         | 87   |
| Sub-Saharan Africa           | Benin         | 88   |
|                              | Cameroon      | 89   |
|                              | Congo, D.R.   | 90   |
|                              | Cote d'Ivoire | 91   |
|                              | Gambia        | 92   |
|                              | Ghana         | 93   |
|                              | Kenya         | 94   |
|                              | Lesotho       | 95   |
|                              | Liberia       | 96   |
|                              | Malawi        | 97   |
|                              | Mali          | 98   |
|                              | Mauritius     | 99   |
|                              | Mozambique    | 100  |
|                              | Niger         | 101  |
|                              | Reunion       | 102  |
|                              | Senegal       | 103  |
|                              | Sierra Leone  | 104  |
|                              | South Africa  | 105  |
|                              | Sudan         | 106  |
|                              | Swaziland     | 107  |
|                              | Togo          | 108  |
|                              | Uganda        | 109  |
|                              | Zambia        | 110  |
|                              | Zimbabwe      | 111  |