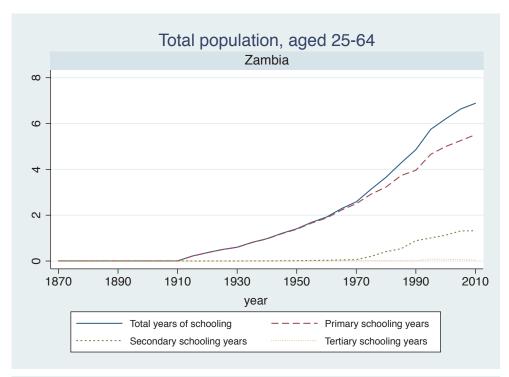

Appendix Figure D: The number of average years of schooling (among different education levels) for the total, male, and female population aged 25-64 from 1870 and 2010 for individual countries

| Region                       | Country       | Page |
|------------------------------|---------------|------|
|                              | Venezuela     | 74   |
| Middle East and North Africa | Algeria       | 75   |
|                              | Cyprus        | 76   |
|                              | Egypt         | 77   |
|                              | Iran          | 78   |
|                              | Iraq          | 79   |
|                              | Jordan        | 80   |
|                              | Kuwait        | 81   |
|                              | Libya         | 82   |
|                              | Malta         | 83   |
|                              | Morocco       | 84   |
|                              | Syria         | 85   |
|                              | Tunisia       | 86   |
|                              | Yemen         | 87   |
| Sub-Saharan Africa           | Benin         | 88   |
|                              | Cameroon      | 89   |
|                              | Congo, D.R.   | 90   |
|                              | Cote d'Ivoire | 91   |
|                              | Gambia        | 92   |
|                              | Ghana         | 93   |
|                              | Kenya         | 94   |
|                              | Lesotho       | 95   |
|                              | Liberia       | 96   |
|                              | Malawi        | 97   |
|                              | Mali          | 98   |
|                              | Mauritius     | 99   |
|                              | Mozambique    | 100  |
|                              | Niger         | 101  |
|                              | Reunion       | 102  |
|                              | Senegal       | 103  |
|                              | Sierra Leone  | 104  |
|                              | South Africa  | 105  |
|                              | Sudan         | 106  |
|                              | Swaziland     | 107  |
|                              | Togo          | 108  |
|                              | Uganda        | 109  |
|                              | Zambia        | 110  |
|                              | Zimbabwe      | 111  |