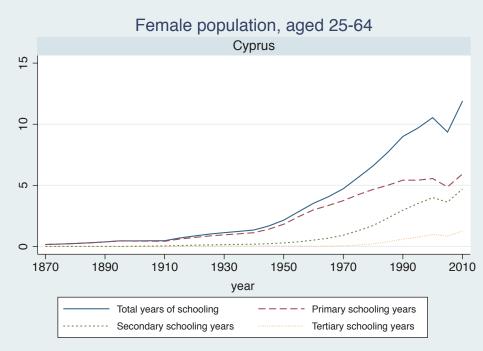

Appendix Figure D: The number of average years of schooling (among different education levels) for the total, male, and female population aged 25-64 from 1870 and 2010 for individual countries

| Region                       | Country       | Page |
|------------------------------|---------------|------|
|                              | Venezuela     | 74   |
| Middle East and North Africa | Algeria       | 75   |
|                              | Cyprus        | 76   |
|                              | Egypt         | 77   |
|                              | Iran          | 78   |
|                              | Iraq          | 79   |
|                              | Jordan        | 80   |
|                              | Kuwait        | 81   |
|                              | Libya         | 82   |
|                              | Malta         | 83   |
|                              | Morocco       | 84   |
|                              | Syria         | 85   |
|                              | Tunisia       | 86   |
|                              | Yemen         | 87   |
| Sub-Saharan Africa           | Benin         | 88   |
|                              | Cameroon      | 89   |
|                              | Congo, D.R.   | 90   |
|                              | Cote d'Ivoire | 91   |
|                              | Gambia        | 92   |
|                              | Ghana         | 93   |
|                              | Kenya         | 94   |
|                              | Lesotho       | 95   |
|                              | Liberia       | 96   |
|                              | Malawi        | 97   |
|                              | Mali          | 98   |
|                              | Mauritius     | 99   |
|                              | Mozambique    | 100  |
|                              | Niger         | 101  |
|                              | Reunion       | 102  |
|                              | Senegal       | 103  |
|                              | Sierra Leone  | 104  |
|                              | South Africa  | 105  |
|                              | Sudan         | 106  |
|                              | Swaziland     | 107  |
|                              | Togo          | 108  |
|                              | Uganda        | 109  |
|                              | Zambia        | 110  |
|                              | Zimbabwe      | 111  |