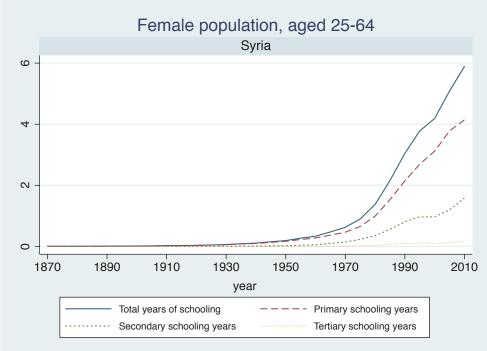

Appendix Figure D: The number of average years of schooling (among different education levels) for the total, male, and female population aged 25-64 from 1870 and 2010 for individual countries

| Region                       | Country       | Page |
|------------------------------|---------------|------|
|                              | Venezuela     | 74   |
| Middle East and North Africa | Algeria       | 75   |
|                              | Cyprus        | 76   |
|                              | Egypt         | 77   |
|                              | Iran          | 78   |
|                              | Iraq          | 79   |
|                              | Jordan        | 80   |
|                              | Kuwait        | 81   |
|                              | Libya         | 82   |
|                              | Malta         | 83   |
|                              | Morocco       | 84   |
|                              | Syria         | 85   |
|                              | Tunisia       | 86   |
|                              | Yemen         | 87   |
| Sub-Saharan Africa           | Benin         | 88   |
|                              | Cameroon      | 89   |
|                              | Congo, D.R.   | 90   |
|                              | Cote d'Ivoire | 91   |
|                              | Gambia        | 92   |
|                              | Ghana         | 93   |
|                              | Kenya         | 94   |
|                              | Lesotho       | 95   |
|                              | Liberia       | 96   |
|                              | Malawi        | 97   |
|                              | Mali          | 98   |
|                              | Mauritius     | 99   |
|                              | Mozambique    | 100  |
|                              | Niger         | 101  |
|                              | Reunion       | 102  |
|                              | Senegal       | 103  |
|                              | Sierra Leone  | 104  |
|                              | South Africa  | 105  |
|                              | Sudan         | 106  |
|                              | Swaziland     | 107  |
|                              | Togo          | 108  |
|                              | Uganda        | 109  |
|                              | Zambia        | 110  |
|                              | Zimbabwe      | 111  |