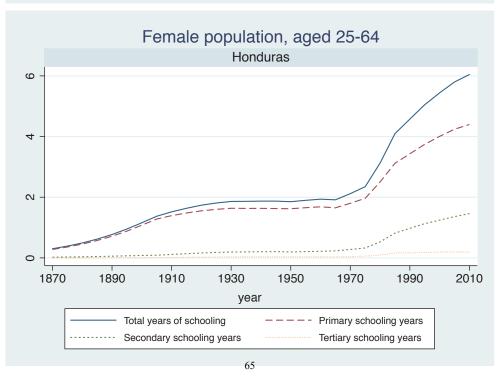

Appendix Figure D: The number of average years of schooling (among different education levels) for the total, male, and female population aged 25-64 from 1870 and 2010 for individual countries