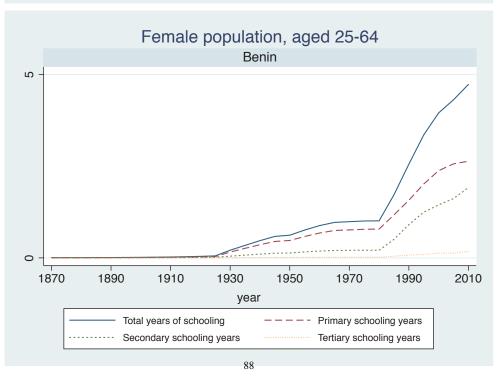

Appendix Figure D: The number of average years of schooling (among different education levels) for the total, male, and female population aged 25-64 from 1870 and 2010 for individual countries

| Region                       | Country       | Page |
|------------------------------|---------------|------|
|                              | Venezuela     | 74   |
| Middle East and North Africa | Algeria       | 75   |
|                              | Cyprus        | 76   |
|                              | Egypt         | 77   |
|                              | Iran          | 78   |
|                              | Iraq          | 79   |
|                              | Jordan        | 80   |
|                              | Kuwait        | 81   |
|                              | Libya         | 82   |
|                              | Malta         | 83   |
|                              | Morocco       | 84   |
|                              | Syria         | 85   |
|                              | Tunisia       | 86   |
|                              | Yemen         | 87   |
| Sub-Saharan Africa           | Benin         | 88   |
|                              | Cameroon      | 89   |
|                              | Congo, D.R.   | 90   |
|                              | Cote d'Ivoire | 91   |
|                              | Gambia        | 92   |
|                              | Ghana         | 93   |
|                              | Kenya         | 94   |
|                              | Lesotho       | 95   |
|                              | Liberia       | 96   |
|                              | Malawi        | 97   |
|                              | Mali          | 98   |
|                              | Mauritius     | 99   |
|                              | Mozambique    | 100  |
|                              | Niger         | 101  |
|                              | Reunion       | 102  |
|                              | Senegal       | 103  |
|                              | Sierra Leone  | 104  |
|                              | South Africa  | 105  |
|                              | Sudan         | 106  |
|                              | Swaziland     | 107  |
|                              | Togo          | 108  |
|                              | Uganda        | 109  |
|                              | Zambia        | 110  |
|                              | Zimbabwe      | 111  |