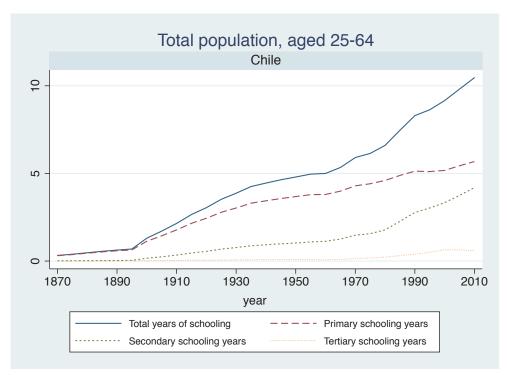

Appendix Figure D: The number of average years of schooling (among different education levels) for the total, male, and female population aged 25-64 from 1870 and 2010 for individual countries