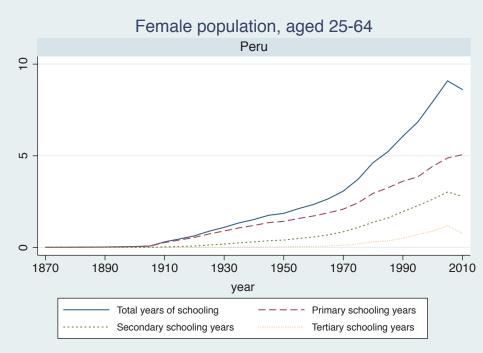

Appendix Figure D: The number of average years of schooling (among different education levels) for the total, male, and female population aged 25-64 from 1870 and 2010 for individual countries

| Region                          | Country             | Page |
|---------------------------------|---------------------|------|
|                                 | Malaysia            | 33   |
|                                 | Myanmar             | 34   |
|                                 | Nepal               | 35   |
|                                 | Pakistan            | 36   |
|                                 | Philippines         | 37   |
|                                 | Republic of Korea   | 38   |
|                                 | Sri Lanka           | 39   |
|                                 | Taiwan              | 40   |
|                                 | Thailand            | 41   |
| Eastern Europe                  | Albania             | 42   |
| -                               | Bulgaria            | 43   |
|                                 | Czech Republic      | 44   |
|                                 | Hungary             | 45   |
|                                 | Poland              | 46   |
|                                 | Romania             | 47   |
|                                 | Russian Federation  | 48   |
|                                 | Serbia              | 49   |
| Latin America and the Caribbean | Argentina           | 50   |
|                                 | Barbados            | 51   |
|                                 | Belize              | 52   |
|                                 | Bolivia             | 53   |
|                                 | Brazil              | 54   |
|                                 | Chile               | 55   |
|                                 | Colombia            | 56   |
|                                 | Costa Rica          | 57   |
|                                 | Cuba                | 58   |
|                                 | Dominican Rep.      | 59   |
|                                 | Ecuador             | 60   |
|                                 | El Salvador         | 61   |
|                                 | Guatemala           | 62   |
|                                 | Guyana              | 63   |
|                                 | Haiti               | 64   |
|                                 | Honduras            | 65   |
|                                 | Jamaica             | 66   |
|                                 | Mexico              | 67   |
|                                 | Nicaragua           | 68   |
|                                 | Panama              | 69   |
|                                 | Paraguay            | 70   |
|                                 | Peru                | 71   |
|                                 | Trinidad and Tobago | 72   |
|                                 | Trinidad and Tobago | 1 2  |