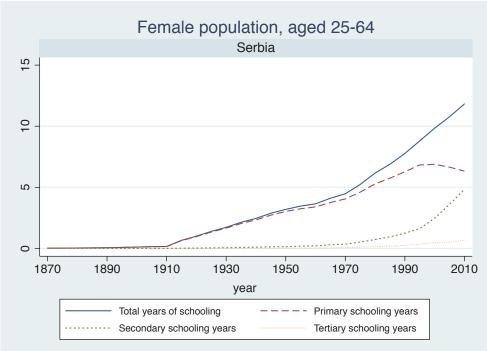

Appendix Figure D: The number of average years of schooling (among different education levels) for the total, male, and female population aged 25-64 from 1870 and 2010 for individual countries

| Region                          | Country             | Page |
|---------------------------------|---------------------|------|
|                                 | Malaysia            | 33   |
|                                 | Myanmar             | 34   |
|                                 | Nepal               | 35   |
|                                 | Pakistan            | 36   |
|                                 | Philippines         | 37   |
|                                 | Republic of Korea   | 38   |
|                                 | Sri Lanka           | 39   |
|                                 | Taiwan              | 40   |
|                                 | Thailand            | 41   |
| Eastern Europe                  | Albania             | 42   |
| -                               | Bulgaria            | 43   |
|                                 | Czech Republic      | 44   |
|                                 | Hungary             | 45   |
|                                 | Poland              | 46   |
|                                 | Romania             | 47   |
|                                 | Russian Federation  | 48   |
|                                 | Serbia              | 49   |
| Latin America and the Caribbean | Argentina           | 50   |
|                                 | Barbados            | 51   |
|                                 | Belize              | 52   |
|                                 | Bolivia             | 53   |
|                                 | Brazil              | 54   |
|                                 | Chile               | 55   |
|                                 | Colombia            | 56   |
|                                 | Costa Rica          | 57   |
|                                 | Cuba                | 58   |
|                                 | Dominican Rep.      | 59   |
|                                 | Ecuador             | 60   |
|                                 | El Salvador         | 61   |
|                                 | Guatemala           | 62   |
|                                 | Guyana              | 63   |
|                                 | Haiti               | 64   |
|                                 | Honduras            | 65   |
|                                 | Jamaica             | 66   |
|                                 | Mexico              | 67   |
|                                 | Nicaragua           | 68   |
|                                 | Panama              | 69   |
|                                 | Paraguay            | 70   |
|                                 | Peru                | 71   |
|                                 | Trinidad and Tobago | 72   |
|                                 | Trinidad and Tobago | 1 2  |