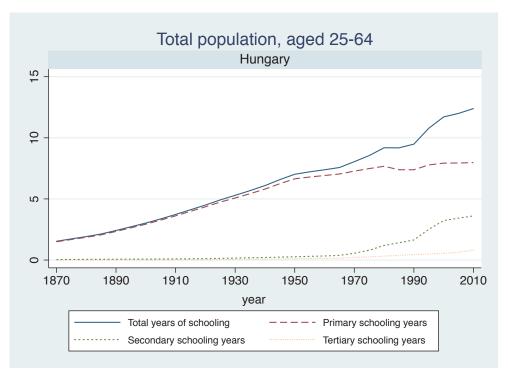

Appendix Figure D: The number of average years of schooling (among different education levels) for the total, male, and female population aged 25-64 from 1870 and 2010 for individual countries