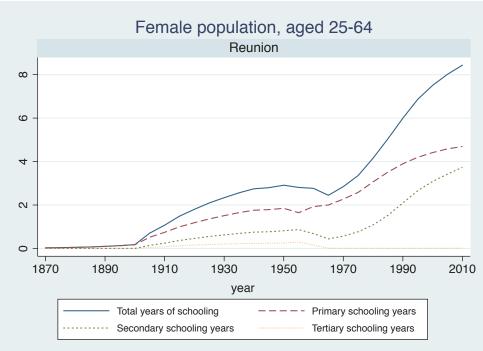

Appendix Figure D: The number of average years of schooling (among different education levels) for the total, male, and female population aged 25-64 from 1870 and 2010 for individual countries

| Region                       | Country       | Page |
|------------------------------|---------------|------|
|                              | Venezuela     | 74   |
| Middle East and North Africa | Algeria       | 75   |
|                              | Cyprus        | 76   |
|                              | Egypt         | 77   |
|                              | Iran          | 78   |
|                              | Iraq          | 79   |
|                              | Jordan        | 80   |
|                              | Kuwait        | 81   |
|                              | Libya         | 82   |
|                              | Malta         | 83   |
|                              | Morocco       | 84   |
|                              | Syria         | 85   |
|                              | Tunisia       | 86   |
|                              | Yemen         | 87   |
| Sub-Saharan Africa           | Benin         | 88   |
|                              | Cameroon      | 89   |
|                              | Congo, D.R.   | 90   |
|                              | Cote d'Ivoire | 91   |
|                              | Gambia        | 92   |
|                              | Ghana         | 93   |
|                              | Kenya         | 94   |
|                              | Lesotho       | 95   |
|                              | Liberia       | 96   |
|                              | Malawi        | 97   |
|                              | Mali          | 98   |
|                              | Mauritius     | 99   |
|                              | Mozambique    | 100  |
|                              | Niger         | 101  |
|                              | Reunion       | 102  |
|                              | Senegal       | 103  |
|                              | Sierra Leone  | 104  |
|                              | South Africa  | 105  |
|                              | Sudan         | 106  |
|                              | Swaziland     | 107  |
|                              | Togo          | 108  |
|                              | Uganda        | 109  |
|                              | Zambia        | 110  |
|                              | Zimbabwe      | 111  |