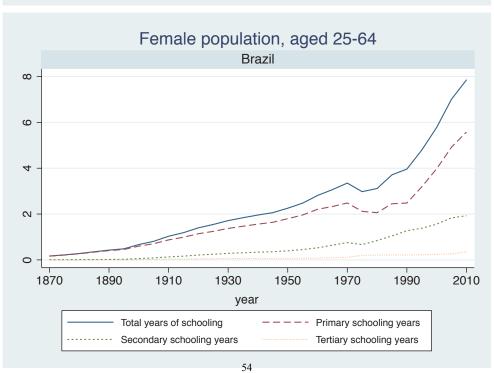

Appendix Figure D: The number of average years of schooling (among different education levels) for the total, male, and female population aged 25-64 from 1870 and 2010 for individual countries