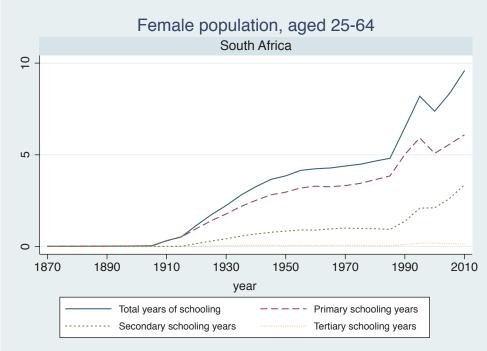

Appendix Figure D: The number of average years of schooling (among different education levels) for the total, male, and female population aged 25-64 from 1870 and 2010 for individual countries

| Region                       | Country       | Page |
|------------------------------|---------------|------|
|                              | Venezuela     | 74   |
| Middle East and North Africa | Algeria       | 75   |
|                              | Cyprus        | 76   |
|                              | Egypt         | 77   |
|                              | Iran          | 78   |
|                              | Iraq          | 79   |
|                              | Jordan        | 80   |
|                              | Kuwait        | 81   |
|                              | Libya         | 82   |
|                              | Malta         | 83   |
|                              | Morocco       | 84   |
|                              | Syria         | 85   |
|                              | Tunisia       | 86   |
|                              | Yemen         | 87   |
| Sub-Saharan Africa           | Benin         | 88   |
|                              | Cameroon      | 89   |
|                              | Congo, D.R.   | 90   |
|                              | Cote d'Ivoire | 91   |
|                              | Gambia        | 92   |
|                              | Ghana         | 93   |
|                              | Kenya         | 94   |
|                              | Lesotho       | 95   |
|                              | Liberia       | 96   |
|                              | Malawi        | 97   |
|                              | Mali          | 98   |
|                              | Mauritius     | 99   |
|                              | Mozambique    | 100  |
|                              | Niger         | 101  |
|                              | Reunion       | 102  |
|                              | Senegal       | 103  |
|                              | Sierra Leone  | 104  |
|                              | South Africa  | 105  |
|                              | Sudan         | 106  |
|                              | Swaziland     | 107  |
|                              | Togo          | 108  |
|                              | Uganda        | 109  |
|                              | Zambia        | 110  |
|                              | Zimbabwe      | 111  |