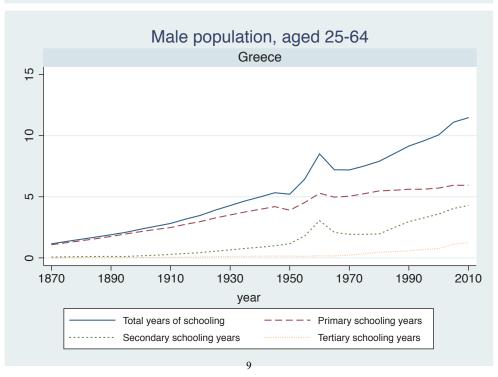

Appendix Figure D: The number of average years of schooling (among different education levels) for the total, male, and female population aged 25-64 from 1870 and 2010 for individual countries