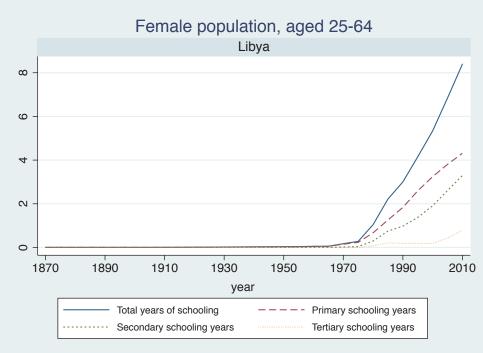

Appendix Figure D: The number of average years of schooling (among different education levels) for the total, male, and female population aged 25-64 from 1870 and 2010 for individual countries

| Region                       | Country       | Page |
|------------------------------|---------------|------|
|                              | Venezuela     | 74   |
| Middle East and North Africa | Algeria       | 75   |
|                              | Cyprus        | 76   |
|                              | Egypt         | 77   |
|                              | Iran          | 78   |
|                              | Iraq          | 79   |
|                              | Jordan        | 80   |
|                              | Kuwait        | 81   |
|                              | Libya         | 82   |
|                              | Malta         | 83   |
|                              | Morocco       | 84   |
|                              | Syria         | 85   |
|                              | Tunisia       | 86   |
|                              | Yemen         | 87   |
| Sub-Saharan Africa           | Benin         | 88   |
|                              | Cameroon      | 89   |
|                              | Congo, D.R.   | 90   |
|                              | Cote d'Ivoire | 91   |
|                              | Gambia        | 92   |
|                              | Ghana         | 93   |
|                              | Kenya         | 94   |
|                              | Lesotho       | 95   |
|                              | Liberia       | 96   |
|                              | Malawi        | 97   |
|                              | Mali          | 98   |
|                              | Mauritius     | 99   |
|                              | Mozambique    | 100  |
|                              | Niger         | 101  |
|                              | Reunion       | 102  |
|                              | Senegal       | 103  |
|                              | Sierra Leone  | 104  |
|                              | South Africa  | 105  |
|                              | Sudan         | 106  |
|                              | Swaziland     | 107  |
|                              | Togo          | 108  |
|                              | Uganda        | 109  |
|                              | Zambia        | 110  |
|                              | Zimbabwe      | 111  |