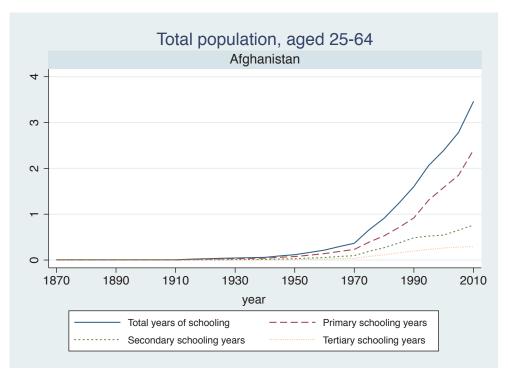

Appendix Figure D: The number of average years of schooling (among different education levels) for the total, male, and female population aged 25-64 from 1870 and 2010 for individual countries