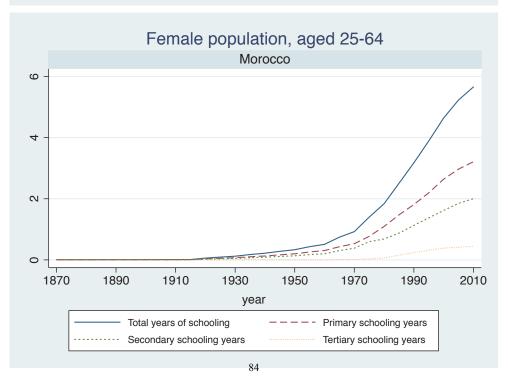

Appendix Figure D: The number of average years of schooling (among different education levels) for the total, male, and female population aged 25-64 from 1870 and 2010 for individual countries

| Region                       | Country       | Page |
|------------------------------|---------------|------|
|                              | Venezuela     | 74   |
| Middle East and North Africa | Algeria       | 75   |
|                              | Cyprus        | 76   |
|                              | Egypt         | 77   |
|                              | Iran          | 78   |
|                              | Iraq          | 79   |
|                              | Jordan        | 80   |
|                              | Kuwait        | 81   |
|                              | Libya         | 82   |
|                              | Malta         | 83   |
|                              | Morocco       | 84   |
|                              | Syria         | 85   |
|                              | Tunisia       | 86   |
|                              | Yemen         | 87   |
| Sub-Saharan Africa           | Benin         | 88   |
|                              | Cameroon      | 89   |
|                              | Congo, D.R.   | 90   |
|                              | Cote d'Ivoire | 91   |
|                              | Gambia        | 92   |
|                              | Ghana         | 93   |
|                              | Kenya         | 94   |
|                              | Lesotho       | 95   |
|                              | Liberia       | 96   |
|                              | Malawi        | 97   |
|                              | Mali          | 98   |
|                              | Mauritius     | 99   |
|                              | Mozambique    | 100  |
|                              | Niger         | 101  |
|                              | Reunion       | 102  |
|                              | Senegal       | 103  |
|                              | Sierra Leone  | 104  |
|                              | South Africa  | 105  |
|                              | Sudan         | 106  |
|                              | Swaziland     | 107  |
|                              | Togo          | 108  |
|                              | Uganda        | 109  |
|                              | Zambia        | 110  |
|                              | Zimbabwe      | 111  |