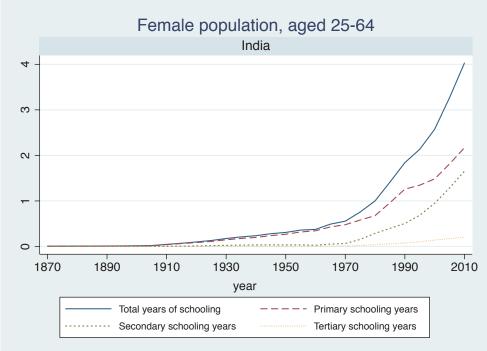

Appendix Figure D: The number of average years of schooling (among different education levels) for the total, male, and female population aged 25-64 from 1870 and 2010 for individual countries