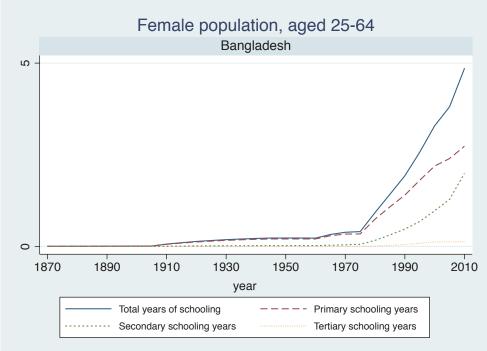

Appendix Figure D: The number of average years of schooling (among different education levels) for the total, male, and female population aged 25-64 from 1870 and 2010 for individual countries

## List of countries by region

Lee, J.W. & H. Lee v. 1.0, Jan. 2016

| Region               | Country          | Page |
|----------------------|------------------|------|
| Advanced Economies   | Australia        | 1    |
|                      | Austria          | 2    |
|                      | Belgium          | 3    |
|                      | Canada           | 4    |
|                      | Denmark          | 5    |
|                      | Finland          | 6    |
|                      | France           | 7    |
|                      | Germany          | 8    |
|                      | Greece           | 9    |
|                      | Iceland          | 10   |
|                      | Ireland          | 11   |
|                      | Italy            | 12   |
|                      | Japan            | 13   |
|                      | Luxembourg       | 14   |
|                      | Netherlands      | 15   |
|                      | New Zealand      | 16   |
|                      | Norway           | 17   |
|                      | Portugal         | 18   |
|                      | Spain            | 19   |
|                      | Sweden           | 20   |
|                      | Switzerland      | 21   |
|                      | Turkey           | 22   |
|                      | USA              | 23   |
|                      | United Kingdom   | 24   |
| Asia and the Pacific | Afghanistan      | 25   |
|                      | Bangladesh       | 26   |
|                      | Cambodia         | 27   |
|                      | China            | 28   |
|                      | Fiji             | 29   |
|                      | Hong Kong, China | 30   |
|                      | India            | 31   |
|                      | Indonesia        | 32   |