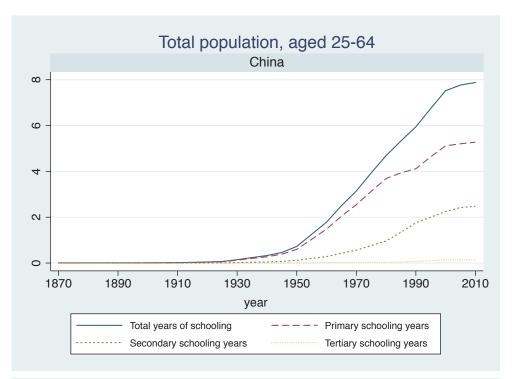

Appendix Figure D: The number of average years of schooling (among different education levels) for the total, male, and female population aged 25-64 from 1870 and 2010 for individual countries