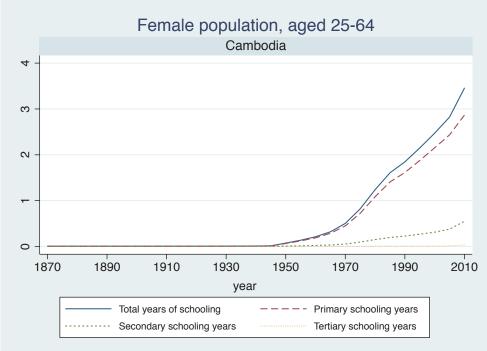

Appendix Figure D: The number of average years of schooling (among different education levels) for the total, male, and female population aged 25-64 from 1870 and 2010 for individual countries

## List of countries by region

Lee, J.W. & H. Lee v. 1.0, Jan. 2016

| Region               | Country          | Page |
|----------------------|------------------|------|
| Advanced Economies   | Australia        | 1    |
|                      | Austria          | 2    |
|                      | Belgium          | 3    |
|                      | Canada           | 4    |
|                      | Denmark          | 5    |
|                      | Finland          | 6    |
|                      | France           | 7    |
|                      | Germany          | 8    |
|                      | Greece           | 9    |
|                      | Iceland          | 10   |
|                      | Ireland          | 11   |
|                      | Italy            | 12   |
|                      | Japan            | 13   |
|                      | Luxembourg       | 14   |
|                      | Netherlands      | 15   |
|                      | New Zealand      | 16   |
|                      | Norway           | 17   |
|                      | Portugal         | 18   |
|                      | Spain            | 19   |
|                      | Sweden           | 20   |
|                      | Switzerland      | 21   |
|                      | Turkey           | 22   |
|                      | USA              | 23   |
|                      | United Kingdom   | 24   |
| Asia and the Pacific | Afghanistan      | 25   |
|                      | Bangladesh       | 26   |
|                      | Cambodia         | 27   |
|                      | China            | 28   |
|                      | Fiji             | 29   |
|                      | Hong Kong, China | 30   |
|                      | India            | 31   |
|                      | Indonesia        | 32   |