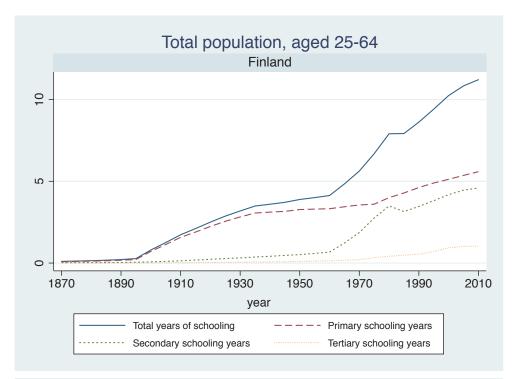

Appendix Figure D: The number of average years of schooling (among different education levels) for the total, male, and female population aged 25-64 from 1870 and 2010 for individual countries