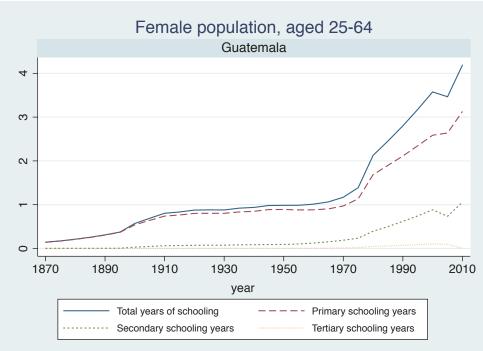

Appendix Figure D: The number of average years of schooling (among different education levels) for the total, male, and female population aged 25-64 from 1870 and 2010 for individual countries

| Region                          | Country             | Page |
|---------------------------------|---------------------|------|
|                                 | Malaysia            | 33   |
|                                 | Myanmar             | 34   |
|                                 | Nepal               | 35   |
|                                 | Pakistan            | 36   |
|                                 | Philippines         | 37   |
|                                 | Republic of Korea   | 38   |
|                                 | Sri Lanka           | 39   |
|                                 | Taiwan              | 40   |
|                                 | Thailand            | 41   |
| Eastern Europe                  | Albania             | 42   |
| -                               | Bulgaria            | 43   |
|                                 | Czech Republic      | 44   |
|                                 | Hungary             | 45   |
|                                 | Poland              | 46   |
|                                 | Romania             | 47   |
|                                 | Russian Federation  | 48   |
|                                 | Serbia              | 49   |
| Latin America and the Caribbean | Argentina           | 50   |
|                                 | Barbados            | 51   |
|                                 | Belize              | 52   |
|                                 | Bolivia             | 53   |
|                                 | Brazil              | 54   |
|                                 | Chile               | 55   |
|                                 | Colombia            | 56   |
|                                 | Costa Rica          | 57   |
|                                 | Cuba                | 58   |
|                                 | Dominican Rep.      | 59   |
|                                 | Ecuador             | 60   |
|                                 | El Salvador         | 61   |
|                                 | Guatemala           | 62   |
|                                 | Guyana              | 63   |
|                                 | Haiti               | 64   |
|                                 | Honduras            | 65   |
|                                 | Jamaica             | 66   |
|                                 | Mexico              | 67   |
|                                 | Nicaragua           | 68   |
|                                 | Panama              | 69   |
|                                 | Paraguay            | 70   |
|                                 | Peru                | 71   |
|                                 | Trinidad and Tobago | 72   |
|                                 | Trinidad and Tobago | 1 2  |