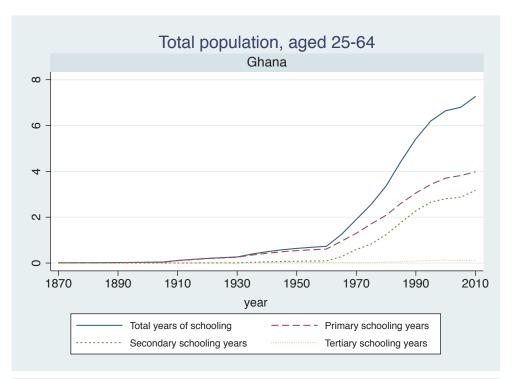

Appendix Figure D: The number of average years of schooling (among different education levels) for the total, male, and female population aged 25-64 from 1870 and 2010 for individual countries