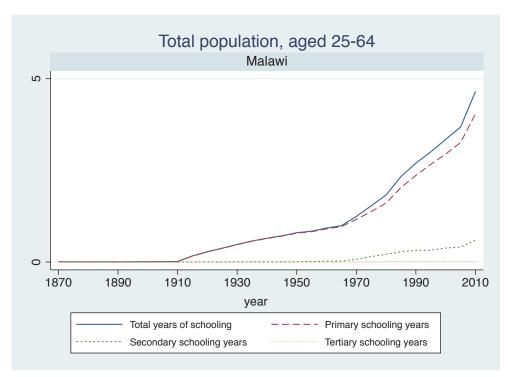

Appendix Figure D: The number of average years of schooling (among different education levels) for the total, male, and female population aged 25-64 from 1870 and 2010 for individual countries

| Region                       | Country       | Page |
|------------------------------|---------------|------|
|                              | Venezuela     | 74   |
| Middle East and North Africa | Algeria       | 75   |
|                              | Cyprus        | 76   |
|                              | Egypt         | 77   |
|                              | Iran          | 78   |
|                              | Iraq          | 79   |
|                              | Jordan        | 80   |
|                              | Kuwait        | 81   |
|                              | Libya         | 82   |
|                              | Malta         | 83   |
|                              | Morocco       | 84   |
|                              | Syria         | 85   |
|                              | Tunisia       | 86   |
|                              | Yemen         | 87   |
| Sub-Saharan Africa           | Benin         | 88   |
|                              | Cameroon      | 89   |
|                              | Congo, D.R.   | 90   |
|                              | Cote d'Ivoire | 91   |
|                              | Gambia        | 92   |
|                              | Ghana         | 93   |
|                              | Kenya         | 94   |
|                              | Lesotho       | 95   |
|                              | Liberia       | 96   |
|                              | Malawi        | 97   |
|                              | Mali          | 98   |
|                              | Mauritius     | 99   |
|                              | Mozambique    | 100  |
|                              | Niger         | 101  |
|                              | Reunion       | 102  |
|                              | Senegal       | 103  |
|                              | Sierra Leone  | 104  |
|                              | South Africa  | 105  |
|                              | Sudan         | 106  |
|                              | Swaziland     | 107  |
|                              | Togo          | 108  |
|                              | Uganda        | 109  |
|                              | Zambia        | 110  |
|                              | Zimbabwe      | 111  |