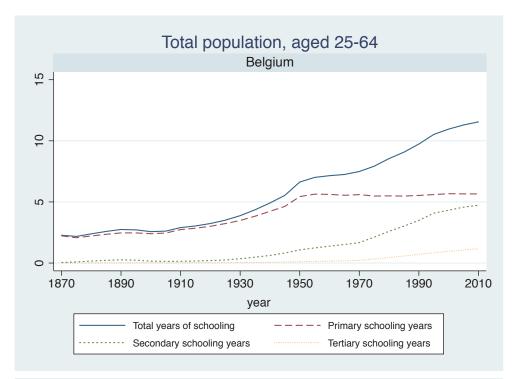

Appendix Figure D: The number of average years of schooling (among different education levels) for the total, male, and female population aged 25-64 from 1870 and 2010 for individual countries