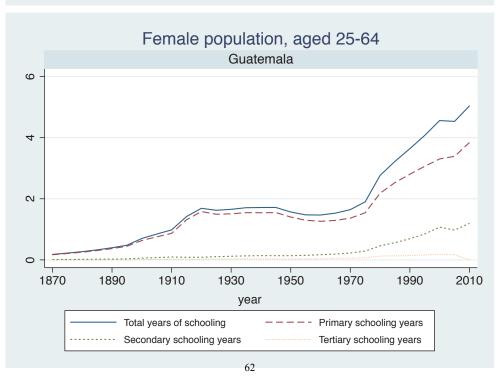

Appendix Figure D: The number of average years of schooling (among different education levels) for the total, male, and female population aged 25-64 from 1870 and 2010 for individual countries

| Region                          | Country             | Page |
|---------------------------------|---------------------|------|
|                                 | Malaysia            | 33   |
|                                 | Myanmar             | 34   |
|                                 | Nepal               | 35   |
|                                 | Pakistan            | 36   |
|                                 | Philippines         | 37   |
|                                 | Republic of Korea   | 38   |
|                                 | Sri Lanka           | 39   |
|                                 | Taiwan              | 40   |
|                                 | Thailand            | 41   |
| Eastern Europe                  | Albania             | 42   |
| -                               | Bulgaria            | 43   |
|                                 | Czech Republic      | 44   |
|                                 | Hungary             | 45   |
|                                 | Poland              | 46   |
|                                 | Romania             | 47   |
|                                 | Russian Federation  | 48   |
|                                 | Serbia              | 49   |
| Latin America and the Caribbean | Argentina           | 50   |
|                                 | Barbados            | 51   |
|                                 | Belize              | 52   |
|                                 | Bolivia             | 53   |
|                                 | Brazil              | 54   |
|                                 | Chile               | 55   |
|                                 | Colombia            | 56   |
|                                 | Costa Rica          | 57   |
|                                 | Cuba                | 58   |
|                                 | Dominican Rep.      | 59   |
|                                 | Ecuador             | 60   |
|                                 | El Salvador         | 61   |
|                                 | Guatemala           | 62   |
|                                 | Guyana              | 63   |
|                                 | Haiti               | 64   |
|                                 | Honduras            | 65   |
|                                 | Jamaica             | 66   |
|                                 | Mexico              | 67   |
|                                 | Nicaragua           | 68   |
|                                 | Panama              | 69   |
|                                 | Paraguay            | 70   |
|                                 | Peru                | 71   |
|                                 | Trinidad and Tobago | 72   |
|                                 | Trinidad and Tobago | 1 2  |