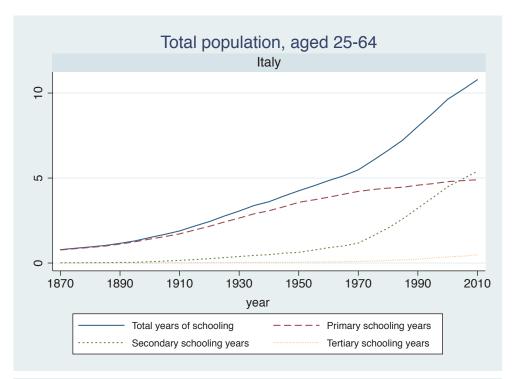

Appendix Figure D: The number of average years of schooling (among different education levels) for the total, male, and female population aged 25-64 from 1870 and 2010 for individual countries