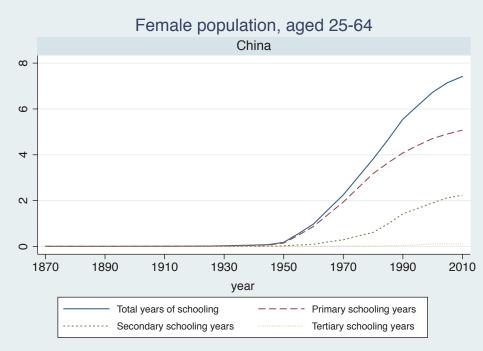

Appendix Figure D: The number of average years of schooling (among different education levels) for the total, male, and female population aged 25-64 from 1870 and 2010 for individual countries