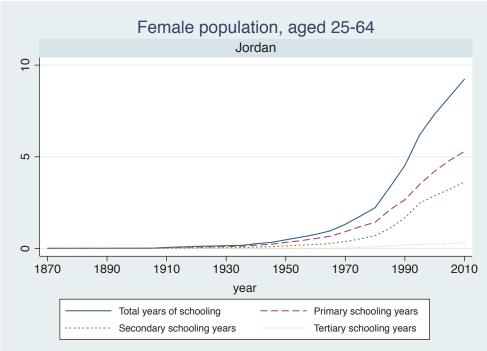

Appendix Figure D: The number of average years of schooling (among different education levels) for the total, male, and female population aged 25-64 from 1870 and 2010 for individual countries