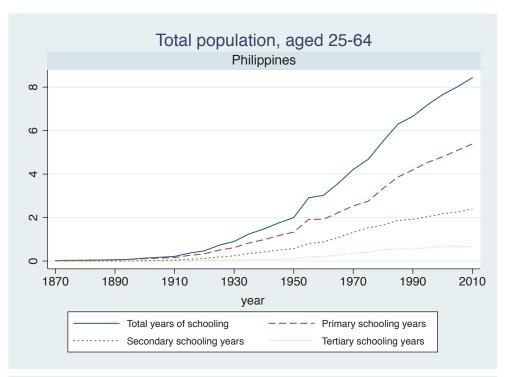

Appendix Figure D: The number of average years of schooling (among different education levels) for the total, male, and female population aged 25-64 from 1870 and 2010 for individual countries