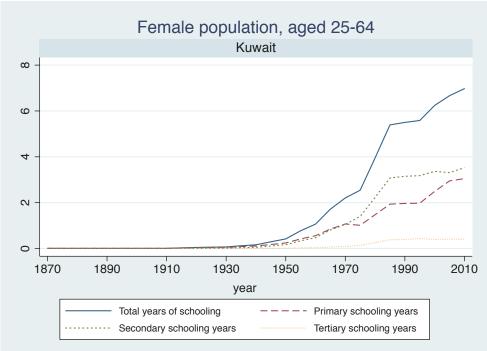

Appendix Figure D: The number of average years of schooling (among different education levels) for the total, male, and female population aged 25-64 from 1870 and 2010 for individual countries

| Region                       | Country       | Page |
|------------------------------|---------------|------|
|                              | Venezuela     | 74   |
| Middle East and North Africa | Algeria       | 75   |
|                              | Cyprus        | 76   |
|                              | Egypt         | 77   |
|                              | Iran          | 78   |
|                              | Iraq          | 79   |
|                              | Jordan        | 80   |
|                              | Kuwait        | 81   |
|                              | Libya         | 82   |
|                              | Malta         | 83   |
|                              | Morocco       | 84   |
|                              | Syria         | 85   |
|                              | Tunisia       | 86   |
|                              | Yemen         | 87   |
| Sub-Saharan Africa           | Benin         | 88   |
|                              | Cameroon      | 89   |
|                              | Congo, D.R.   | 90   |
|                              | Cote d'Ivoire | 91   |
|                              | Gambia        | 92   |
|                              | Ghana         | 93   |
|                              | Kenya         | 94   |
|                              | Lesotho       | 95   |
|                              | Liberia       | 96   |
|                              | Malawi        | 97   |
|                              | Mali          | 98   |
|                              | Mauritius     | 99   |
|                              | Mozambique    | 100  |
|                              | Niger         | 101  |
|                              | Reunion       | 102  |
|                              | Senegal       | 103  |
|                              | Sierra Leone  | 104  |
|                              | South Africa  | 105  |
|                              | Sudan         | 106  |
|                              | Swaziland     | 107  |
|                              | Togo          | 108  |
|                              | Uganda        | 109  |
|                              | Zambia        | 110  |
|                              | Zimbabwe      | 111  |