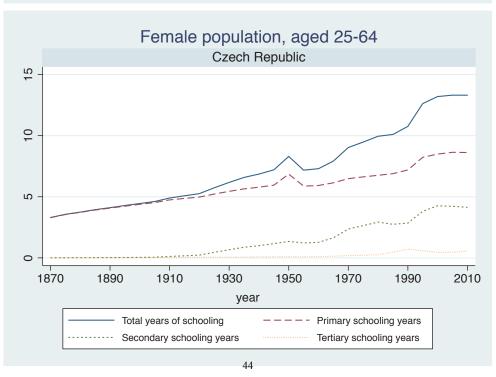

Appendix Figure D: The number of average years of schooling (among different education levels) for the total, male, and female population aged 25-64 from 1870 and 2010 for individual countries