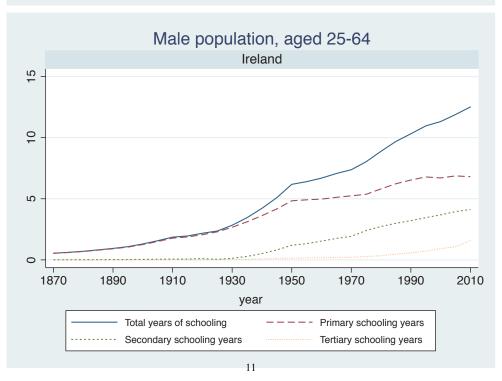

Appendix Figure D: The number of average years of schooling (among different education levels) for the total, male, and female population aged 25-64 from 1870 and 2010 for individual countries