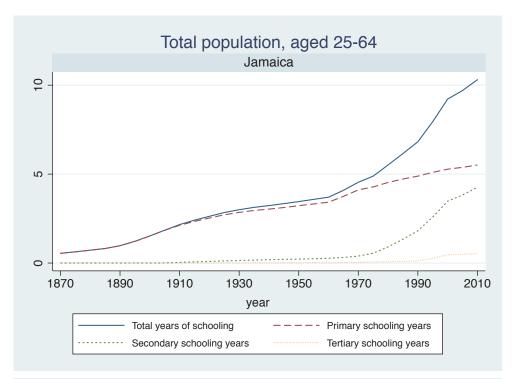

Appendix Figure D: The number of average years of schooling (among different education levels) for the total, male, and female population aged 25-64 from 1870 and 2010 for individual countries