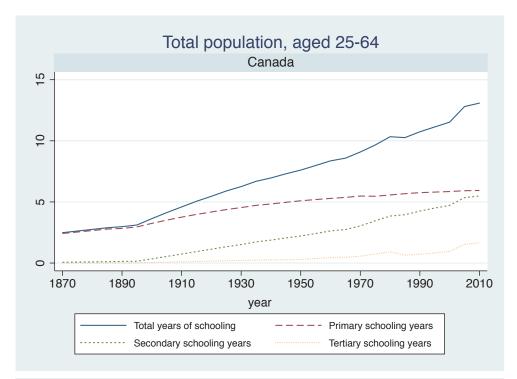

Appendix Figure D: The number of average years of schooling (among different education levels) for the total, male, and female population aged 25-64 from 1870 and 2010 for individual countries