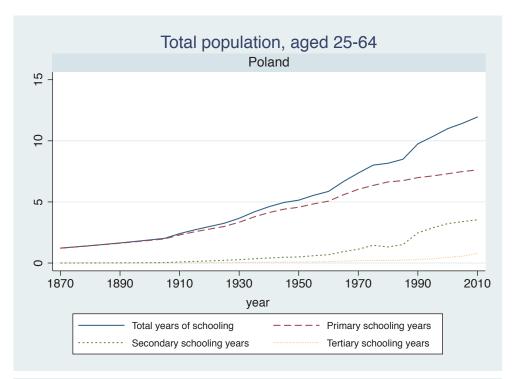

Appendix Figure D: The number of average years of schooling (among different education levels) for the total, male, and female population aged 25-64 from 1870 and 2010 for individual countries

| Region                          | Country             | Page |
|---------------------------------|---------------------|------|
|                                 | Malaysia            | 33   |
|                                 | Myanmar             | 34   |
|                                 | Nepal               | 35   |
|                                 | Pakistan            | 36   |
|                                 | Philippines         | 37   |
|                                 | Republic of Korea   | 38   |
|                                 | Sri Lanka           | 39   |
|                                 | Taiwan              | 40   |
|                                 | Thailand            | 41   |
| Eastern Europe                  | Albania             | 42   |
| -                               | Bulgaria            | 43   |
|                                 | Czech Republic      | 44   |
|                                 | Hungary             | 45   |
|                                 | Poland              | 46   |
|                                 | Romania             | 47   |
|                                 | Russian Federation  | 48   |
|                                 | Serbia              | 49   |
| Latin America and the Caribbean | Argentina           | 50   |
|                                 | Barbados            | 51   |
|                                 | Belize              | 52   |
|                                 | Bolivia             | 53   |
|                                 | Brazil              | 54   |
|                                 | Chile               | 55   |
|                                 | Colombia            | 56   |
|                                 | Costa Rica          | 57   |
|                                 | Cuba                | 58   |
|                                 | Dominican Rep.      | 59   |
|                                 | Ecuador             | 60   |
|                                 | El Salvador         | 61   |
|                                 | Guatemala           | 62   |
|                                 | Guyana              | 63   |
|                                 | Haiti               | 64   |
|                                 | Honduras            | 65   |
|                                 | Jamaica             | 66   |
|                                 | Mexico              | 67   |
|                                 | Nicaragua           | 68   |
|                                 | Panama              | 69   |
|                                 | Paraguay            | 70   |
|                                 | Peru                | 71   |
|                                 | Trinidad and Tobago | 72   |
|                                 | Trinidad and Tobago | 1 2  |