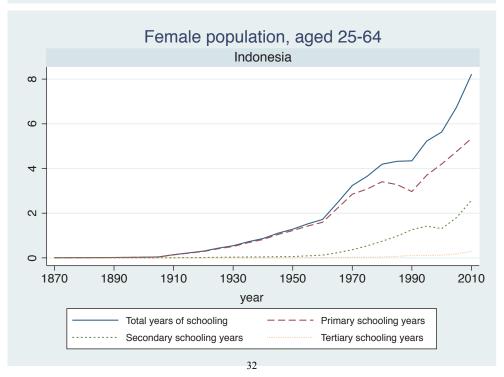

Appendix Figure D: The number of average years of schooling (among different education levels) for the total, male, and female population aged 25-64 from 1870 and 2010 for individual countries

## List of countries by region

Lee, J.W. & H. Lee v. 1.0, Jan. 2016

| Region               | Country          | Page |
|----------------------|------------------|------|
| Advanced Economies   | Australia        | 1    |
|                      | Austria          | 2    |
|                      | Belgium          | 3    |
|                      | Canada           | 4    |
|                      | Denmark          | 5    |
|                      | Finland          | 6    |
|                      | France           | 7    |
|                      | Germany          | 8    |
|                      | Greece           | 9    |
|                      | Iceland          | 10   |
|                      | Ireland          | 11   |
|                      | Italy            | 12   |
|                      | Japan            | 13   |
|                      | Luxembourg       | 14   |
|                      | Netherlands      | 15   |
|                      | New Zealand      | 16   |
|                      | Norway           | 17   |
|                      | Portugal         | 18   |
|                      | Spain            | 19   |
|                      | Sweden           | 20   |
|                      | Switzerland      | 21   |
|                      | Turkey           | 22   |
|                      | USA              | 23   |
|                      | United Kingdom   | 24   |
| Asia and the Pacific | Afghanistan      | 25   |
|                      | Bangladesh       | 26   |
|                      | Cambodia         | 27   |
|                      | China            | 28   |
|                      | Fiji             | 29   |
|                      | Hong Kong, China | 30   |
|                      | India            | 31   |
|                      | Indonesia        | 32   |