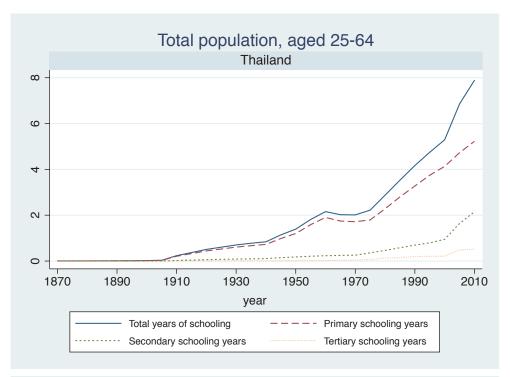

Appendix Figure D: The number of average years of schooling (among different education levels) for the total, male, and female population aged 25-64 from 1870 and 2010 for individual countries

| Region                          | Country             | Page |
|---------------------------------|---------------------|------|
|                                 | Malaysia            | 33   |
|                                 | Myanmar             | 34   |
|                                 | Nepal               | 35   |
|                                 | Pakistan            | 36   |
|                                 | Philippines         | 37   |
|                                 | Republic of Korea   | 38   |
|                                 | Sri Lanka           | 39   |
|                                 | Taiwan              | 40   |
|                                 | Thailand            | 41   |
| Eastern Europe                  | Albania             | 42   |
| -                               | Bulgaria            | 43   |
|                                 | Czech Republic      | 44   |
|                                 | Hungary             | 45   |
|                                 | Poland              | 46   |
|                                 | Romania             | 47   |
|                                 | Russian Federation  | 48   |
|                                 | Serbia              | 49   |
| Latin America and the Caribbean | Argentina           | 50   |
|                                 | Barbados            | 51   |
|                                 | Belize              | 52   |
|                                 | Bolivia             | 53   |
|                                 | Brazil              | 54   |
|                                 | Chile               | 55   |
|                                 | Colombia            | 56   |
|                                 | Costa Rica          | 57   |
|                                 | Cuba                | 58   |
|                                 | Dominican Rep.      | 59   |
|                                 | Ecuador             | 60   |
|                                 | El Salvador         | 61   |
|                                 | Guatemala           | 62   |
|                                 | Guyana              | 63   |
|                                 | Haiti               | 64   |
|                                 | Honduras            | 65   |
|                                 | Jamaica             | 66   |
|                                 | Mexico              | 67   |
|                                 | Nicaragua           | 68   |
|                                 | Panama              | 69   |
|                                 | Paraguay            | 70   |
|                                 | Peru                | 71   |
|                                 | Trinidad and Tobago | 72   |
|                                 | Trinidad and Tobago | 1 2  |