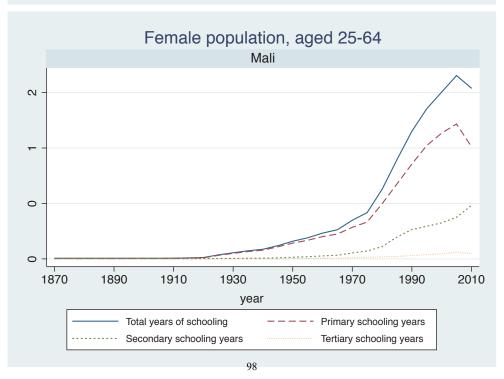

Appendix Figure D: The number of average years of schooling (among different education levels) for the total, male, and female population aged 25-64 from 1870 and 2010 for individual countries

| Region                          | Country             | Page |
|---------------------------------|---------------------|------|
|                                 | Malaysia            | 33   |
|                                 | Myanmar             | 34   |
|                                 | Nepal               | 35   |
|                                 | Pakistan            | 36   |
|                                 | Philippines         | 37   |
|                                 | Republic of Korea   | 38   |
|                                 | Sri Lanka           | 39   |
|                                 | Taiwan              | 40   |
|                                 | Thailand            | 41   |
| Eastern Europe                  | Albania             | 42   |
| -                               | Bulgaria            | 43   |
|                                 | Czech Republic      | 44   |
|                                 | Hungary             | 45   |
|                                 | Poland              | 46   |
|                                 | Romania             | 47   |
|                                 | Russian Federation  | 48   |
|                                 | Serbia              | 49   |
| Latin America and the Caribbean | Argentina           | 50   |
|                                 | Barbados            | 51   |
|                                 | Belize              | 52   |
|                                 | Bolivia             | 53   |
|                                 | Brazil              | 54   |
|                                 | Chile               | 55   |
|                                 | Colombia            | 56   |
|                                 | Costa Rica          | 57   |
|                                 | Cuba                | 58   |
|                                 | Dominican Rep.      | 59   |
|                                 | Ecuador             | 60   |
|                                 | El Salvador         | 61   |
|                                 | Guatemala           | 62   |
|                                 | Guyana              | 63   |
|                                 | Haiti               | 64   |
|                                 | Honduras            | 65   |
|                                 | Jamaica             | 66   |
|                                 | Mexico              | 67   |
|                                 | Nicaragua           | 68   |
|                                 | Panama              | 69   |
|                                 | Paraguay            | 70   |
|                                 | Peru                | 71   |
|                                 | Trinidad and Tobago | 72   |
|                                 | Trinidad and Tobago | 1 2  |