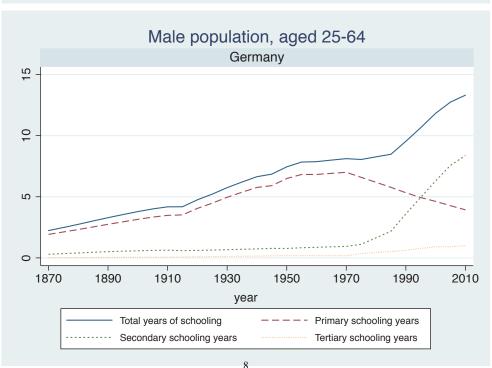

Appendix Figure D: The number of average years of schooling (among different education levels) for the total, male, and female population aged 25-64 from 1870 and 2010 for individual countries