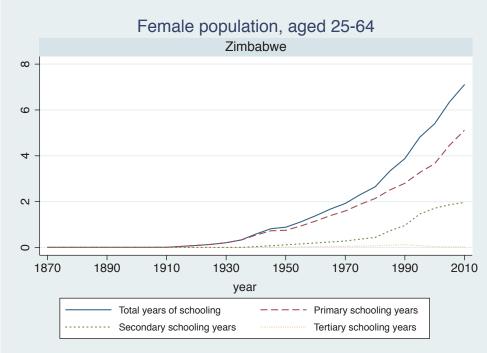

Appendix Figure D: The number of average years of schooling (among different education levels) for the total, male, and female population aged 25-64 from 1870 and 2010 for individual countries