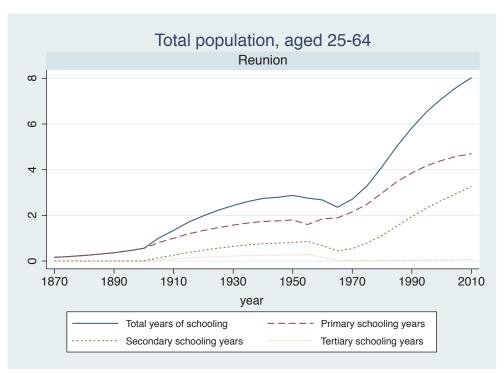

Appendix Figure D: The number of average years of schooling (among different education levels) for the total, male, and female population aged 25-64 from 1870 and 2010 for individual countries

| Region                       | Country       | Page |
|------------------------------|---------------|------|
|                              | Venezuela     | 74   |
| Middle East and North Africa | Algeria       | 75   |
|                              | Cyprus        | 76   |
|                              | Egypt         | 77   |
|                              | Iran          | 78   |
|                              | Iraq          | 79   |
|                              | Jordan        | 80   |
|                              | Kuwait        | 81   |
|                              | Libya         | 82   |
|                              | Malta         | 83   |
|                              | Morocco       | 84   |
|                              | Syria         | 85   |
|                              | Tunisia       | 86   |
|                              | Yemen         | 87   |
| Sub-Saharan Africa           | Benin         | 88   |
|                              | Cameroon      | 89   |
|                              | Congo, D.R.   | 90   |
|                              | Cote d'Ivoire | 91   |
|                              | Gambia        | 92   |
|                              | Ghana         | 93   |
|                              | Kenya         | 94   |
|                              | Lesotho       | 95   |
|                              | Liberia       | 96   |
|                              | Malawi        | 97   |
|                              | Mali          | 98   |
|                              | Mauritius     | 99   |
|                              | Mozambique    | 100  |
|                              | Niger         | 101  |
|                              | Reunion       | 102  |
|                              | Senegal       | 103  |
|                              | Sierra Leone  | 104  |
|                              | South Africa  | 105  |
|                              | Sudan         | 106  |
|                              | Swaziland     | 107  |
|                              | Togo          | 108  |
|                              | Uganda        | 109  |
|                              | Zambia        | 110  |
|                              | Zimbabwe      | 111  |