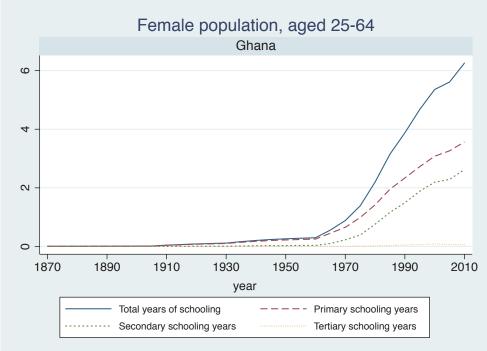

Appendix Figure D: The number of average years of schooling (among different education levels) for the total, male, and female population aged 25-64 from 1870 and 2010 for individual countries

| Region                       | Country       | Page |
|------------------------------|---------------|------|
|                              | Venezuela     | 74   |
| Middle East and North Africa | Algeria       | 75   |
|                              | Cyprus        | 76   |
|                              | Egypt         | 77   |
|                              | Iran          | 78   |
|                              | Iraq          | 79   |
|                              | Jordan        | 80   |
|                              | Kuwait        | 81   |
|                              | Libya         | 82   |
|                              | Malta         | 83   |
|                              | Morocco       | 84   |
|                              | Syria         | 85   |
|                              | Tunisia       | 86   |
|                              | Yemen         | 87   |
| Sub-Saharan Africa           | Benin         | 88   |
|                              | Cameroon      | 89   |
|                              | Congo, D.R.   | 90   |
|                              | Cote d'Ivoire | 91   |
|                              | Gambia        | 92   |
|                              | Ghana         | 93   |
|                              | Kenya         | 94   |
|                              | Lesotho       | 95   |
|                              | Liberia       | 96   |
|                              | Malawi        | 97   |
|                              | Mali          | 98   |
|                              | Mauritius     | 99   |
|                              | Mozambique    | 100  |
|                              | Niger         | 101  |
|                              | Reunion       | 102  |
|                              | Senegal       | 103  |
|                              | Sierra Leone  | 104  |
|                              | South Africa  | 105  |
|                              | Sudan         | 106  |
|                              | Swaziland     | 107  |
|                              | Togo          | 108  |
|                              | Uganda        | 109  |
|                              | Zambia        | 110  |
|                              | Zimbabwe      | 111  |