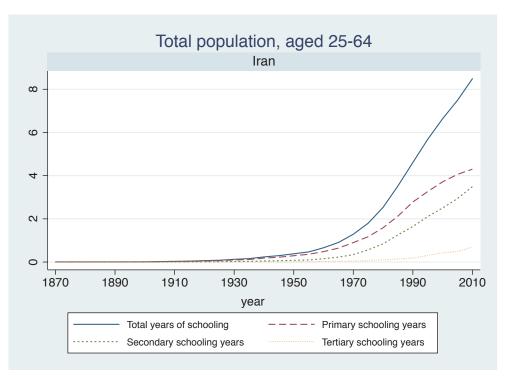

Appendix Figure D: The number of average years of schooling (among different education levels) for the total, male, and female population aged 25-64 from 1870 and 2010 for individual countries

| Region                       | Country       | Page |
|------------------------------|---------------|------|
|                              | Venezuela     | 74   |
| Middle East and North Africa | Algeria       | 75   |
|                              | Cyprus        | 76   |
|                              | Egypt         | 77   |
|                              | Iran          | 78   |
|                              | Iraq          | 79   |
|                              | Jordan        | 80   |
|                              | Kuwait        | 81   |
|                              | Libya         | 82   |
|                              | Malta         | 83   |
|                              | Morocco       | 84   |
|                              | Syria         | 85   |
|                              | Tunisia       | 86   |
|                              | Yemen         | 87   |
| Sub-Saharan Africa           | Benin         | 88   |
|                              | Cameroon      | 89   |
|                              | Congo, D.R.   | 90   |
|                              | Cote d'Ivoire | 91   |
|                              | Gambia        | 92   |
|                              | Ghana         | 93   |
|                              | Kenya         | 94   |
|                              | Lesotho       | 95   |
|                              | Liberia       | 96   |
|                              | Malawi        | 97   |
|                              | Mali          | 98   |
|                              | Mauritius     | 99   |
|                              | Mozambique    | 100  |
|                              | Niger         | 101  |
|                              | Reunion       | 102  |
|                              | Senegal       | 103  |
|                              | Sierra Leone  | 104  |
|                              | South Africa  | 105  |
|                              | Sudan         | 106  |
|                              | Swaziland     | 107  |
|                              | Togo          | 108  |
|                              | Uganda        | 109  |
|                              | Zambia        | 110  |
|                              | Zimbabwe      | 111  |