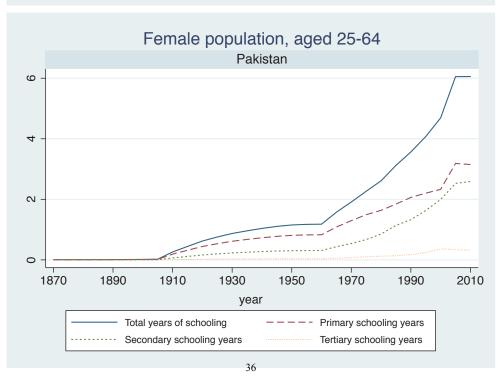

Appendix Figure D: The number of average years of schooling (among different education levels) for the total, male, and female population aged 25-64 from 1870 and 2010 for individual countries