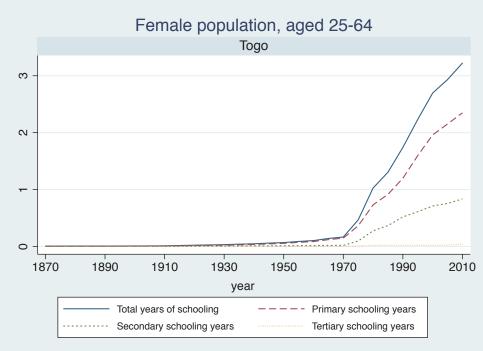

Appendix Figure D: The number of average years of schooling (among different education levels) for the total, male, and female population aged 25-64 from 1870 and 2010 for individual countries

| Region                       | Country       | Page |
|------------------------------|---------------|------|
|                              | Venezuela     | 74   |
| Middle East and North Africa | Algeria       | 75   |
|                              | Cyprus        | 76   |
|                              | Egypt         | 77   |
|                              | Iran          | 78   |
|                              | Iraq          | 79   |
|                              | Jordan        | 80   |
|                              | Kuwait        | 81   |
|                              | Libya         | 82   |
|                              | Malta         | 83   |
|                              | Morocco       | 84   |
|                              | Syria         | 85   |
|                              | Tunisia       | 86   |
|                              | Yemen         | 87   |
| Sub-Saharan Africa           | Benin         | 88   |
|                              | Cameroon      | 89   |
|                              | Congo, D.R.   | 90   |
|                              | Cote d'Ivoire | 91   |
|                              | Gambia        | 92   |
|                              | Ghana         | 93   |
|                              | Kenya         | 94   |
|                              | Lesotho       | 95   |
|                              | Liberia       | 96   |
|                              | Malawi        | 97   |
|                              | Mali          | 98   |
|                              | Mauritius     | 99   |
|                              | Mozambique    | 100  |
|                              | Niger         | 101  |
|                              | Reunion       | 102  |
|                              | Senegal       | 103  |
|                              | Sierra Leone  | 104  |
|                              | South Africa  | 105  |
|                              | Sudan         | 106  |
|                              | Swaziland     | 107  |
|                              | Togo          | 108  |
|                              | Uganda        | 109  |
|                              | Zambia        | 110  |
|                              | Zimbabwe      | 111  |