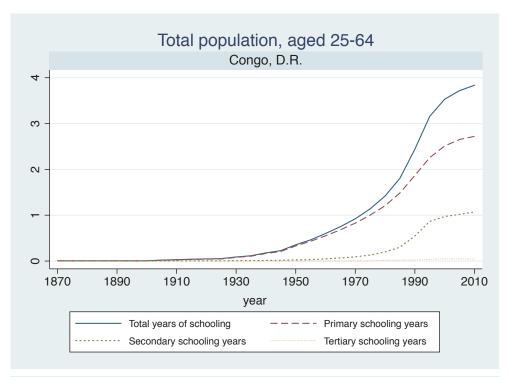

Appendix Figure D: The number of average years of schooling (among different education levels) for the total, male, and female population aged 25-64 from 1870 and 2010 for individual countries

| Region                       | Country       | Page |
|------------------------------|---------------|------|
|                              | Venezuela     | 74   |
| Middle East and North Africa | Algeria       | 75   |
|                              | Cyprus        | 76   |
|                              | Egypt         | 77   |
|                              | Iran          | 78   |
|                              | Iraq          | 79   |
|                              | Jordan        | 80   |
|                              | Kuwait        | 81   |
|                              | Libya         | 82   |
|                              | Malta         | 83   |
|                              | Morocco       | 84   |
|                              | Syria         | 85   |
|                              | Tunisia       | 86   |
|                              | Yemen         | 87   |
| Sub-Saharan Africa           | Benin         | 88   |
|                              | Cameroon      | 89   |
|                              | Congo, D.R.   | 90   |
|                              | Cote d'Ivoire | 91   |
|                              | Gambia        | 92   |
|                              | Ghana         | 93   |
|                              | Kenya         | 94   |
|                              | Lesotho       | 95   |
|                              | Liberia       | 96   |
|                              | Malawi        | 97   |
|                              | Mali          | 98   |
|                              | Mauritius     | 99   |
|                              | Mozambique    | 100  |
|                              | Niger         | 101  |
|                              | Reunion       | 102  |
|                              | Senegal       | 103  |
|                              | Sierra Leone  | 104  |
|                              | South Africa  | 105  |
|                              | Sudan         | 106  |
|                              | Swaziland     | 107  |
|                              | Togo          | 108  |
|                              | Uganda        | 109  |
|                              | Zambia        | 110  |
|                              | Zimbabwe      | 111  |