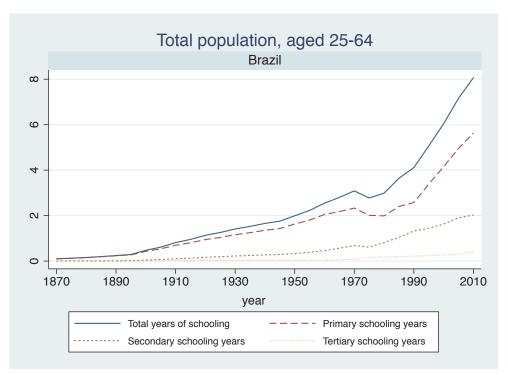

Appendix Figure D: The number of average years of schooling (among different education levels) for the total, male, and female population aged 25-64 from 1870 and 2010 for individual countries