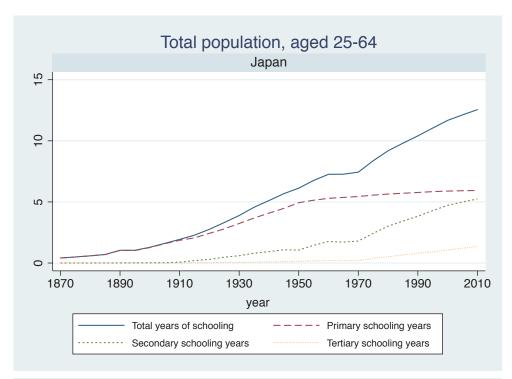

Appendix Figure D: The number of average years of schooling (among different education levels) for the total, male, and female population aged 25-64 from 1870 and 2010 for individual countries