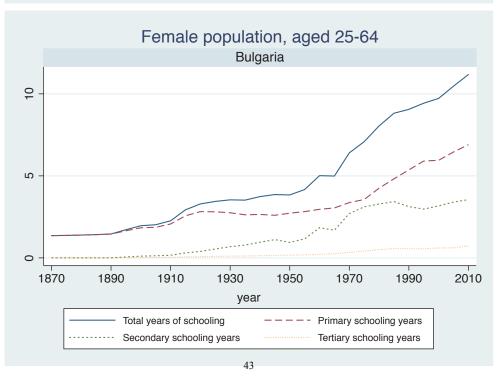

Appendix Figure D: The number of average years of schooling (among different education levels) for the total, male, and female population aged 25-64 from 1870 and 2010 for individual countries

| Region                          | Country             | Page |
|---------------------------------|---------------------|------|
|                                 | Malaysia            | 33   |
|                                 | Myanmar             | 34   |
|                                 | Nepal               | 35   |
|                                 | Pakistan            | 36   |
|                                 | Philippines         | 37   |
|                                 | Republic of Korea   | 38   |
|                                 | Sri Lanka           | 39   |
|                                 | Taiwan              | 40   |
|                                 | Thailand            | 41   |
| Eastern Europe                  | Albania             | 42   |
| -                               | Bulgaria            | 43   |
|                                 | Czech Republic      | 44   |
|                                 | Hungary             | 45   |
|                                 | Poland              | 46   |
|                                 | Romania             | 47   |
|                                 | Russian Federation  | 48   |
|                                 | Serbia              | 49   |
| Latin America and the Caribbean | Argentina           | 50   |
|                                 | Barbados            | 51   |
|                                 | Belize              | 52   |
|                                 | Bolivia             | 53   |
|                                 | Brazil              | 54   |
|                                 | Chile               | 55   |
|                                 | Colombia            | 56   |
|                                 | Costa Rica          | 57   |
|                                 | Cuba                | 58   |
|                                 | Dominican Rep.      | 59   |
|                                 | Ecuador             | 60   |
|                                 | El Salvador         | 61   |
|                                 | Guatemala           | 62   |
|                                 | Guyana              | 63   |
|                                 | Haiti               | 64   |
|                                 | Honduras            | 65   |
|                                 | Jamaica             | 66   |
|                                 | Mexico              | 67   |
|                                 | Nicaragua           | 68   |
|                                 | Panama              | 69   |
|                                 | Paraguay            | 70   |
|                                 | Peru                | 71   |
|                                 | Trinidad and Tobago | 72   |
|                                 | Trinidad and Tobago | 1 2  |