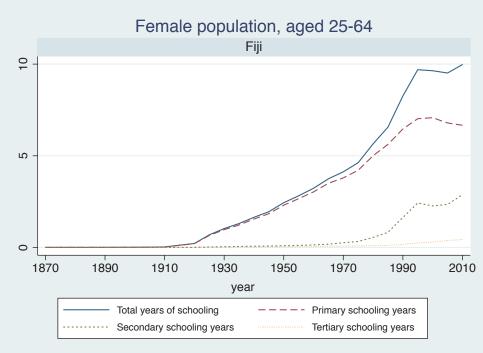

Appendix Figure D: The number of average years of schooling (among different education levels) for the total, male, and female population aged 25-64 from 1870 and 2010 for individual countries