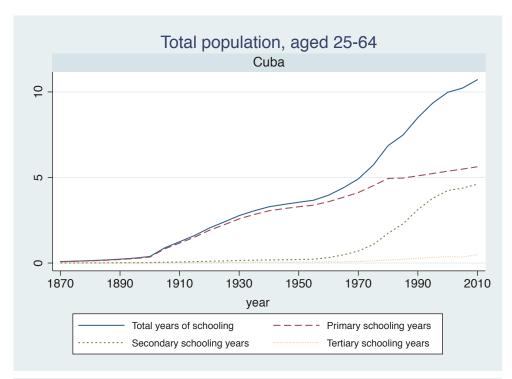

Appendix Figure D: The number of average years of schooling (among different education levels) for the total, male, and female population aged 25-64 from 1870 and 2010 for individual countries

| Region                          | Country             | Page |
|---------------------------------|---------------------|------|
|                                 | Malaysia            | 33   |
|                                 | Myanmar             | 34   |
|                                 | Nepal               | 35   |
|                                 | Pakistan            | 36   |
|                                 | Philippines         | 37   |
|                                 | Republic of Korea   | 38   |
|                                 | Sri Lanka           | 39   |
|                                 | Taiwan              | 40   |
|                                 | Thailand            | 41   |
| Eastern Europe                  | Albania             | 42   |
| -                               | Bulgaria            | 43   |
|                                 | Czech Republic      | 44   |
|                                 | Hungary             | 45   |
|                                 | Poland              | 46   |
|                                 | Romania             | 47   |
|                                 | Russian Federation  | 48   |
|                                 | Serbia              | 49   |
| Latin America and the Caribbean | Argentina           | 50   |
|                                 | Barbados            | 51   |
|                                 | Belize              | 52   |
|                                 | Bolivia             | 53   |
|                                 | Brazil              | 54   |
|                                 | Chile               | 55   |
|                                 | Colombia            | 56   |
|                                 | Costa Rica          | 57   |
|                                 | Cuba                | 58   |
|                                 | Dominican Rep.      | 59   |
|                                 | Ecuador             | 60   |
|                                 | El Salvador         | 61   |
|                                 | Guatemala           | 62   |
|                                 | Guyana              | 63   |
|                                 | Haiti               | 64   |
|                                 | Honduras            | 65   |
|                                 | Jamaica             | 66   |
|                                 | Mexico              | 67   |
|                                 | Nicaragua           | 68   |
|                                 | Panama              | 69   |
|                                 | Paraguay            | 70   |
|                                 | Peru                | 71   |
|                                 | Trinidad and Tobago | 72   |
|                                 | Trinidad and Tobago | 1 2  |