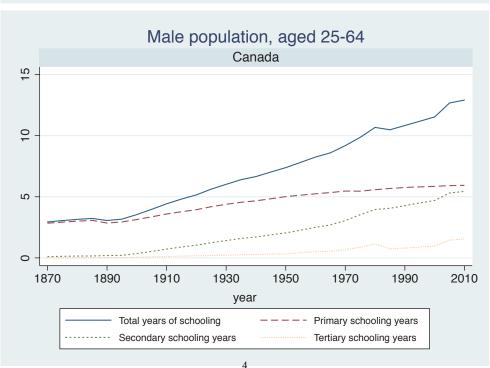

Appendix Figure D: The number of average years of schooling (among different education levels) for the total, male, and female population aged 25-64 from 1870 and 2010 for individual countries