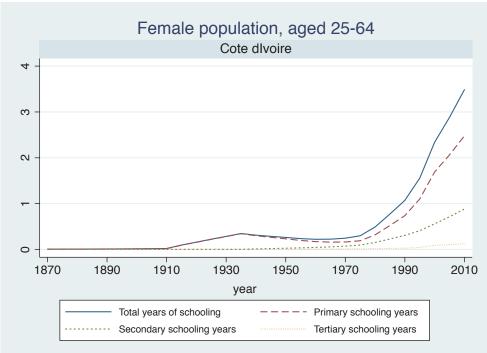

Appendix Figure D: The number of average years of schooling (among different education levels) for the total, male, and female population aged 25-64 from 1870 and 2010 for individual countries

| Region                       | Country       | Page |
|------------------------------|---------------|------|
|                              | Venezuela     | 74   |
| Middle East and North Africa | Algeria       | 75   |
|                              | Cyprus        | 76   |
|                              | Egypt         | 77   |
|                              | Iran          | 78   |
|                              | Iraq          | 79   |
|                              | Jordan        | 80   |
|                              | Kuwait        | 81   |
|                              | Libya         | 82   |
|                              | Malta         | 83   |
|                              | Morocco       | 84   |
|                              | Syria         | 85   |
|                              | Tunisia       | 86   |
|                              | Yemen         | 87   |
| Sub-Saharan Africa           | Benin         | 88   |
|                              | Cameroon      | 89   |
|                              | Congo, D.R.   | 90   |
|                              | Cote d'Ivoire | 91   |
|                              | Gambia        | 92   |
|                              | Ghana         | 93   |
|                              | Kenya         | 94   |
|                              | Lesotho       | 95   |
|                              | Liberia       | 96   |
|                              | Malawi        | 97   |
|                              | Mali          | 98   |
|                              | Mauritius     | 99   |
|                              | Mozambique    | 100  |
|                              | Niger         | 101  |
|                              | Reunion       | 102  |
|                              | Senegal       | 103  |
|                              | Sierra Leone  | 104  |
|                              | South Africa  | 105  |
|                              | Sudan         | 106  |
|                              | Swaziland     | 107  |
|                              | Togo          | 108  |
|                              | Uganda        | 109  |
|                              | Zambia        | 110  |
|                              | Zimbabwe      | 111  |