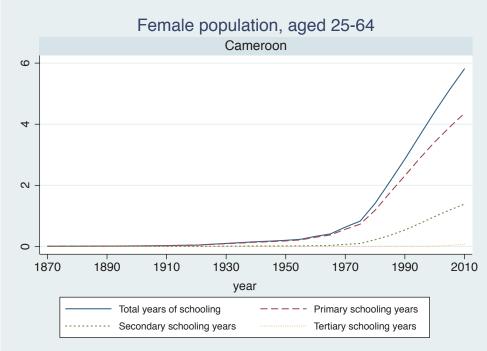

Appendix Figure D: The number of average years of schooling (among different education levels) for the total, male, and female population aged 25-64 from 1870 and 2010 for individual countries

| Region                       | Country       | Page |
|------------------------------|---------------|------|
|                              | Venezuela     | 74   |
| Middle East and North Africa | Algeria       | 75   |
|                              | Cyprus        | 76   |
|                              | Egypt         | 77   |
|                              | Iran          | 78   |
|                              | Iraq          | 79   |
|                              | Jordan        | 80   |
|                              | Kuwait        | 81   |
|                              | Libya         | 82   |
|                              | Malta         | 83   |
|                              | Morocco       | 84   |
|                              | Syria         | 85   |
|                              | Tunisia       | 86   |
|                              | Yemen         | 87   |
| Sub-Saharan Africa           | Benin         | 88   |
|                              | Cameroon      | 89   |
|                              | Congo, D.R.   | 90   |
|                              | Cote d'Ivoire | 91   |
|                              | Gambia        | 92   |
|                              | Ghana         | 93   |
|                              | Kenya         | 94   |
|                              | Lesotho       | 95   |
|                              | Liberia       | 96   |
|                              | Malawi        | 97   |
|                              | Mali          | 98   |
|                              | Mauritius     | 99   |
|                              | Mozambique    | 100  |
|                              | Niger         | 101  |
|                              | Reunion       | 102  |
|                              | Senegal       | 103  |
|                              | Sierra Leone  | 104  |
|                              | South Africa  | 105  |
|                              | Sudan         | 106  |
|                              | Swaziland     | 107  |
|                              | Togo          | 108  |
|                              | Uganda        | 109  |
|                              | Zambia        | 110  |
|                              | Zimbabwe      | 111  |