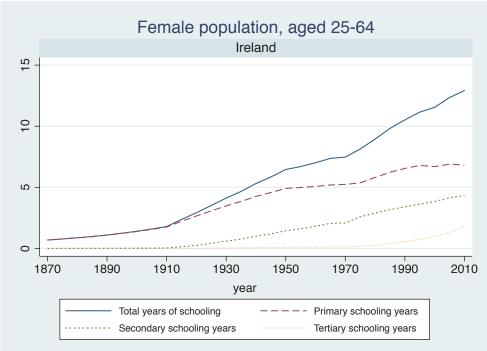

Appendix Figure D: The number of average years of schooling (among different education levels) for the total, male, and female population aged 25-64 from 1870 and 2010 for individual countries