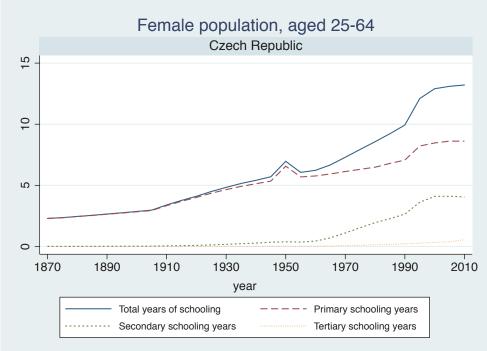

Appendix Figure D: The number of average years of schooling (among different education levels) for the total, male, and female population aged 25-64 from 1870 and 2010 for individual countries