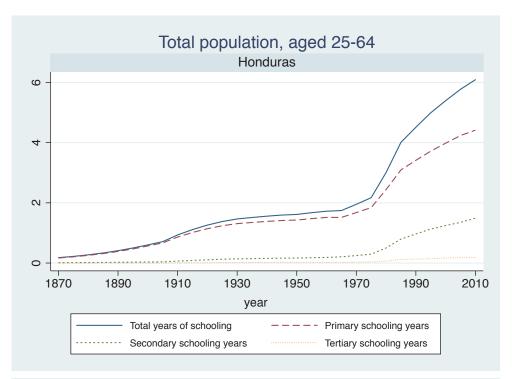

Appendix Figure D: The number of average years of schooling (among different education levels) for the total, male, and female population aged 25-64 from 1870 and 2010 for individual countries