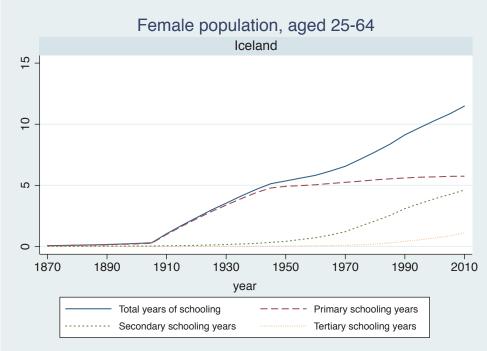

Appendix Figure D: The number of average years of schooling (among different education levels) for the total, male, and female population aged 25-64 from 1870 and 2010 for individual countries