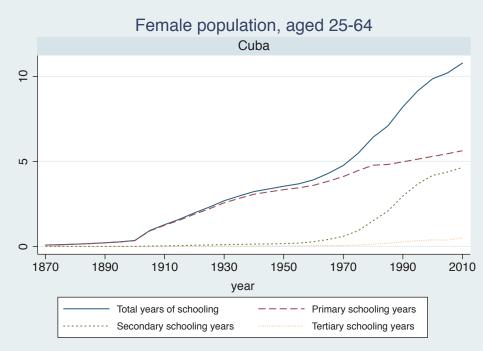

Appendix Figure D: The number of average years of schooling (among different education levels) for the total, male, and female population aged 25-64 from 1870 and 2010 for individual countries

| Region                          | Country             | Page |
|---------------------------------|---------------------|------|
|                                 | Malaysia            | 33   |
|                                 | Myanmar             | 34   |
|                                 | Nepal               | 35   |
|                                 | Pakistan            | 36   |
|                                 | Philippines         | 37   |
|                                 | Republic of Korea   | 38   |
|                                 | Sri Lanka           | 39   |
|                                 | Taiwan              | 40   |
|                                 | Thailand            | 41   |
| Eastern Europe                  | Albania             | 42   |
| -                               | Bulgaria            | 43   |
|                                 | Czech Republic      | 44   |
|                                 | Hungary             | 45   |
|                                 | Poland              | 46   |
|                                 | Romania             | 47   |
|                                 | Russian Federation  | 48   |
|                                 | Serbia              | 49   |
| Latin America and the Caribbean | Argentina           | 50   |
|                                 | Barbados            | 51   |
|                                 | Belize              | 52   |
|                                 | Bolivia             | 53   |
|                                 | Brazil              | 54   |
|                                 | Chile               | 55   |
|                                 | Colombia            | 56   |
|                                 | Costa Rica          | 57   |
|                                 | Cuba                | 58   |
|                                 | Dominican Rep.      | 59   |
|                                 | Ecuador             | 60   |
|                                 | El Salvador         | 61   |
|                                 | Guatemala           | 62   |
|                                 | Guyana              | 63   |
|                                 | Haiti               | 64   |
|                                 | Honduras            | 65   |
|                                 | Jamaica             | 66   |
|                                 | Mexico              | 67   |
|                                 | Nicaragua           | 68   |
|                                 | Panama              | 69   |
|                                 | Paraguay            | 70   |
|                                 | Peru                | 71   |
|                                 | Trinidad and Tobago | 72   |
|                                 | Trinidad and Tobago | 1 2  |