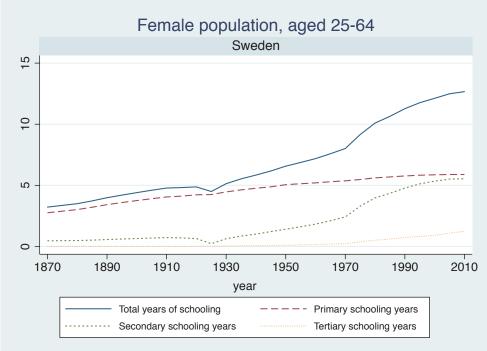

Appendix Figure D: The number of average years of schooling (among different education levels) for the total, male, and female population aged 25-64 from 1870 and 2010 for individual countries