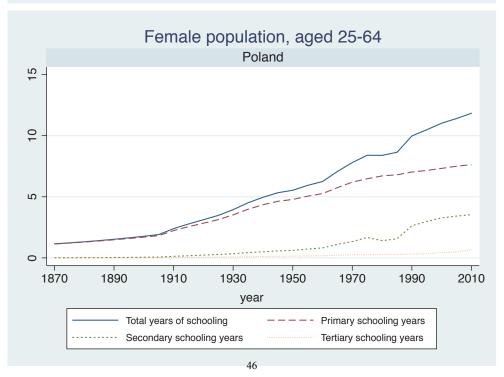

Appendix Figure D: The number of average years of schooling (among different education levels) for the total, male, and female population aged 25-64 from 1870 and 2010 for individual countries

| Region                          | Country             | Page |
|---------------------------------|---------------------|------|
|                                 | Malaysia            | 33   |
|                                 | Myanmar             | 34   |
|                                 | Nepal               | 35   |
|                                 | Pakistan            | 36   |
|                                 | Philippines         | 37   |
|                                 | Republic of Korea   | 38   |
|                                 | Sri Lanka           | 39   |
|                                 | Taiwan              | 40   |
|                                 | Thailand            | 41   |
| Eastern Europe                  | Albania             | 42   |
| -                               | Bulgaria            | 43   |
|                                 | Czech Republic      | 44   |
|                                 | Hungary             | 45   |
|                                 | Poland              | 46   |
|                                 | Romania             | 47   |
|                                 | Russian Federation  | 48   |
|                                 | Serbia              | 49   |
| Latin America and the Caribbean | Argentina           | 50   |
|                                 | Barbados            | 51   |
|                                 | Belize              | 52   |
|                                 | Bolivia             | 53   |
|                                 | Brazil              | 54   |
|                                 | Chile               | 55   |
|                                 | Colombia            | 56   |
|                                 | Costa Rica          | 57   |
|                                 | Cuba                | 58   |
|                                 | Dominican Rep.      | 59   |
|                                 | Ecuador             | 60   |
|                                 | El Salvador         | 61   |
|                                 | Guatemala           | 62   |
|                                 | Guyana              | 63   |
|                                 | Haiti               | 64   |
|                                 | Honduras            | 65   |
|                                 | Jamaica             | 66   |
|                                 | Mexico              | 67   |
|                                 | Nicaragua           | 68   |
|                                 | Panama              | 69   |
|                                 | Paraguay            | 70   |
|                                 | Peru                | 71   |
|                                 | Trinidad and Tobago | 72   |
|                                 | Trinidad and Tobago | 1 2  |