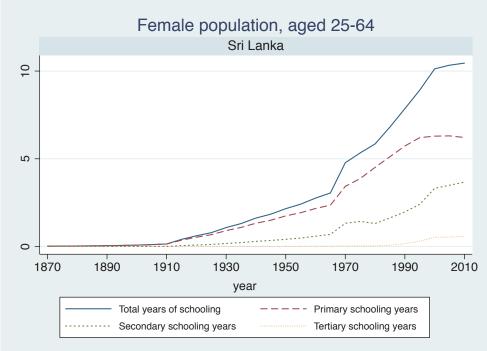

Appendix Figure D: The number of average years of schooling (among different education levels) for the total, male, and female population aged 25-64 from 1870 and 2010 for individual countries

| Region                          | Country             | Page |
|---------------------------------|---------------------|------|
|                                 | Malaysia            | 33   |
|                                 | Myanmar             | 34   |
|                                 | Nepal               | 35   |
|                                 | Pakistan            | 36   |
|                                 | Philippines         | 37   |
|                                 | Republic of Korea   | 38   |
|                                 | Sri Lanka           | 39   |
|                                 | Taiwan              | 40   |
|                                 | Thailand            | 41   |
| Eastern Europe                  | Albania             | 42   |
| -                               | Bulgaria            | 43   |
|                                 | Czech Republic      | 44   |
|                                 | Hungary             | 45   |
|                                 | Poland              | 46   |
|                                 | Romania             | 47   |
|                                 | Russian Federation  | 48   |
|                                 | Serbia              | 49   |
| Latin America and the Caribbean | Argentina           | 50   |
|                                 | Barbados            | 51   |
|                                 | Belize              | 52   |
|                                 | Bolivia             | 53   |
|                                 | Brazil              | 54   |
|                                 | Chile               | 55   |
|                                 | Colombia            | 56   |
|                                 | Costa Rica          | 57   |
|                                 | Cuba                | 58   |
|                                 | Dominican Rep.      | 59   |
|                                 | Ecuador             | 60   |
|                                 | El Salvador         | 61   |
|                                 | Guatemala           | 62   |
|                                 | Guyana              | 63   |
|                                 | Haiti               | 64   |
|                                 | Honduras            | 65   |
|                                 | Jamaica             | 66   |
|                                 | Mexico              | 67   |
|                                 | Nicaragua           | 68   |
|                                 | Panama              | 69   |
|                                 | Paraguay            | 70   |
|                                 | Peru                | 71   |
|                                 | Trinidad and Tobago | 72   |
|                                 | Trinidad and Tobago | 1 2  |