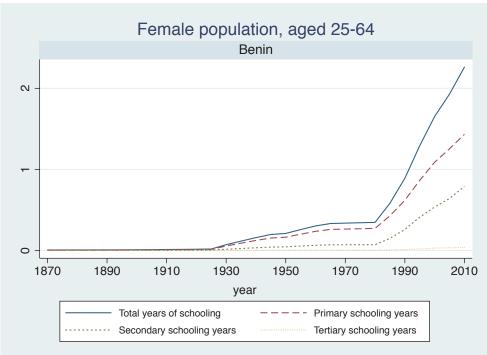

Appendix Figure D: The number of average years of schooling (among different education levels) for the total, male, and female population aged 25-64 from 1870 and 2010 for individual countries

| Region                       | Country       | Page |
|------------------------------|---------------|------|
|                              | Venezuela     | 74   |
| Middle East and North Africa | Algeria       | 75   |
|                              | Cyprus        | 76   |
|                              | Egypt         | 77   |
|                              | Iran          | 78   |
|                              | Iraq          | 79   |
|                              | Jordan        | 80   |
|                              | Kuwait        | 81   |
|                              | Libya         | 82   |
|                              | Malta         | 83   |
|                              | Morocco       | 84   |
|                              | Syria         | 85   |
|                              | Tunisia       | 86   |
|                              | Yemen         | 87   |
| Sub-Saharan Africa           | Benin         | 88   |
|                              | Cameroon      | 89   |
|                              | Congo, D.R.   | 90   |
|                              | Cote d'Ivoire | 91   |
|                              | Gambia        | 92   |
|                              | Ghana         | 93   |
|                              | Kenya         | 94   |
|                              | Lesotho       | 95   |
|                              | Liberia       | 96   |
|                              | Malawi        | 97   |
|                              | Mali          | 98   |
|                              | Mauritius     | 99   |
|                              | Mozambique    | 100  |
|                              | Niger         | 101  |
|                              | Reunion       | 102  |
|                              | Senegal       | 103  |
|                              | Sierra Leone  | 104  |
|                              | South Africa  | 105  |
|                              | Sudan         | 106  |
|                              | Swaziland     | 107  |
|                              | Togo          | 108  |
|                              | Uganda        | 109  |
|                              | Zambia        | 110  |
|                              | Zimbabwe      | 111  |