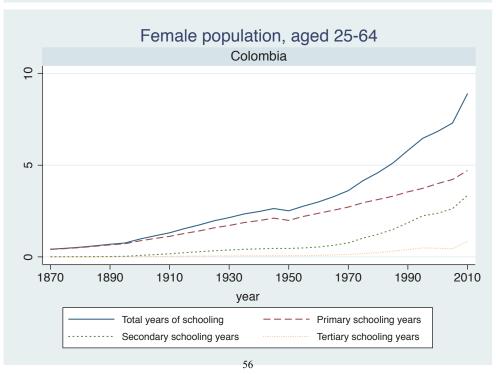

Appendix Figure D: The number of average years of schooling (among different education levels) for the total, male, and female population aged 25-64 from 1870 and 2010 for individual countries