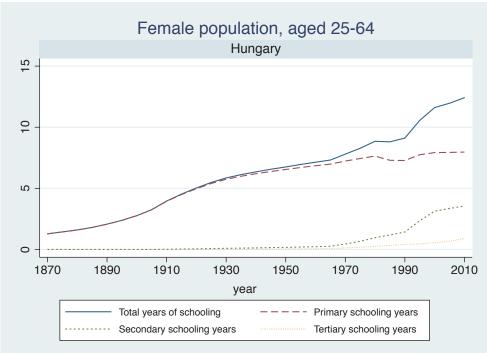

Appendix Figure D: The number of average years of schooling (among different education levels) for the total, male, and female population aged 25-64 from 1870 and 2010 for individual countries

| Region                          | Country             | Page |
|---------------------------------|---------------------|------|
|                                 | Malaysia            | 33   |
|                                 | Myanmar             | 34   |
|                                 | Nepal               | 35   |
|                                 | Pakistan            | 36   |
|                                 | Philippines         | 37   |
|                                 | Republic of Korea   | 38   |
|                                 | Sri Lanka           | 39   |
|                                 | Taiwan              | 40   |
|                                 | Thailand            | 41   |
| Eastern Europe                  | Albania             | 42   |
| -                               | Bulgaria            | 43   |
|                                 | Czech Republic      | 44   |
|                                 | Hungary             | 45   |
|                                 | Poland              | 46   |
|                                 | Romania             | 47   |
|                                 | Russian Federation  | 48   |
|                                 | Serbia              | 49   |
| Latin America and the Caribbean | Argentina           | 50   |
|                                 | Barbados            | 51   |
|                                 | Belize              | 52   |
|                                 | Bolivia             | 53   |
|                                 | Brazil              | 54   |
|                                 | Chile               | 55   |
|                                 | Colombia            | 56   |
|                                 | Costa Rica          | 57   |
|                                 | Cuba                | 58   |
|                                 | Dominican Rep.      | 59   |
|                                 | Ecuador             | 60   |
|                                 | El Salvador         | 61   |
|                                 | Guatemala           | 62   |
|                                 | Guyana              | 63   |
|                                 | Haiti               | 64   |
|                                 | Honduras            | 65   |
|                                 | Jamaica             | 66   |
|                                 | Mexico              | 67   |
|                                 | Nicaragua           | 68   |
|                                 | Panama              | 69   |
|                                 | Paraguay            | 70   |
|                                 | Peru                | 71   |
|                                 | Trinidad and Tobago | 72   |
|                                 | Trinidad and Tobago | 1 2  |