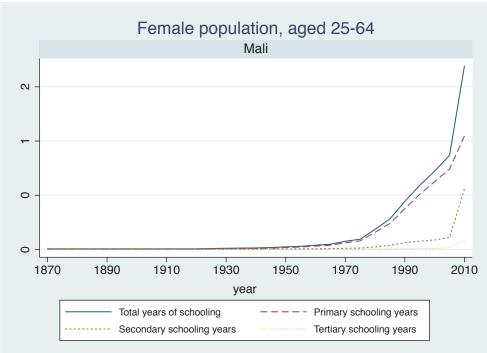

Appendix Figure D: The number of average years of schooling (among different education levels) for the total, male, and female population aged 25-64 from 1870 and 2010 for individual countries

| Region                          | Country             | Page |
|---------------------------------|---------------------|------|
|                                 | Malaysia            | 33   |
|                                 | Myanmar             | 34   |
|                                 | Nepal               | 35   |
|                                 | Pakistan            | 36   |
|                                 | Philippines         | 37   |
|                                 | Republic of Korea   | 38   |
|                                 | Sri Lanka           | 39   |
|                                 | Taiwan              | 40   |
|                                 | Thailand            | 41   |
| Eastern Europe                  | Albania             | 42   |
| -                               | Bulgaria            | 43   |
|                                 | Czech Republic      | 44   |
|                                 | Hungary             | 45   |
|                                 | Poland              | 46   |
|                                 | Romania             | 47   |
|                                 | Russian Federation  | 48   |
|                                 | Serbia              | 49   |
| Latin America and the Caribbean | Argentina           | 50   |
|                                 | Barbados            | 51   |
|                                 | Belize              | 52   |
|                                 | Bolivia             | 53   |
|                                 | Brazil              | 54   |
|                                 | Chile               | 55   |
|                                 | Colombia            | 56   |
|                                 | Costa Rica          | 57   |
|                                 | Cuba                | 58   |
|                                 | Dominican Rep.      | 59   |
|                                 | Ecuador             | 60   |
|                                 | El Salvador         | 61   |
|                                 | Guatemala           | 62   |
|                                 | Guyana              | 63   |
|                                 | Haiti               | 64   |
|                                 | Honduras            | 65   |
|                                 | Jamaica             | 66   |
|                                 | Mexico              | 67   |
|                                 | Nicaragua           | 68   |
|                                 | Panama              | 69   |
|                                 | Paraguay            | 70   |
|                                 | Peru                | 71   |
|                                 | Trinidad and Tobago | 72   |
|                                 | Trinidad and Tobago | 1 2  |