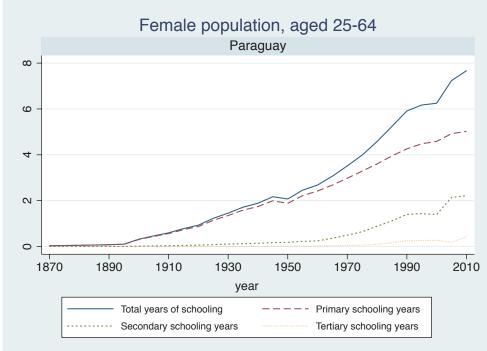

Appendix Figure D: The number of average years of schooling (among different education levels) for the total, male, and female population aged 25-64 from 1870 and 2010 for individual countries

| Region                          | Country             | Page |
|---------------------------------|---------------------|------|
|                                 | Malaysia            | 33   |
|                                 | Myanmar             | 34   |
|                                 | Nepal               | 35   |
|                                 | Pakistan            | 36   |
|                                 | Philippines         | 37   |
|                                 | Republic of Korea   | 38   |
|                                 | Sri Lanka           | 39   |
|                                 | Taiwan              | 40   |
|                                 | Thailand            | 41   |
| Eastern Europe                  | Albania             | 42   |
| -                               | Bulgaria            | 43   |
|                                 | Czech Republic      | 44   |
|                                 | Hungary             | 45   |
|                                 | Poland              | 46   |
|                                 | Romania             | 47   |
|                                 | Russian Federation  | 48   |
|                                 | Serbia              | 49   |
| Latin America and the Caribbean | Argentina           | 50   |
|                                 | Barbados            | 51   |
|                                 | Belize              | 52   |
|                                 | Bolivia             | 53   |
|                                 | Brazil              | 54   |
|                                 | Chile               | 55   |
|                                 | Colombia            | 56   |
|                                 | Costa Rica          | 57   |
|                                 | Cuba                | 58   |
|                                 | Dominican Rep.      | 59   |
|                                 | Ecuador             | 60   |
|                                 | El Salvador         | 61   |
|                                 | Guatemala           | 62   |
|                                 | Guyana              | 63   |
|                                 | Haiti               | 64   |
|                                 | Honduras            | 65   |
|                                 | Jamaica             | 66   |
|                                 | Mexico              | 67   |
|                                 | Nicaragua           | 68   |
|                                 | Panama              | 69   |
|                                 | Paraguay            | 70   |
|                                 | Peru                | 71   |
|                                 | Trinidad and Tobago | 72   |
|                                 | Trinidad and Tobago | 1 2  |