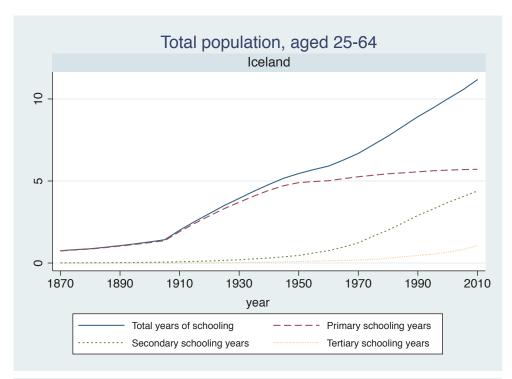

Appendix Figure D: The number of average years of schooling (among different education levels) for the total, male, and female population aged 25-64 from 1870 and 2010 for individual countries