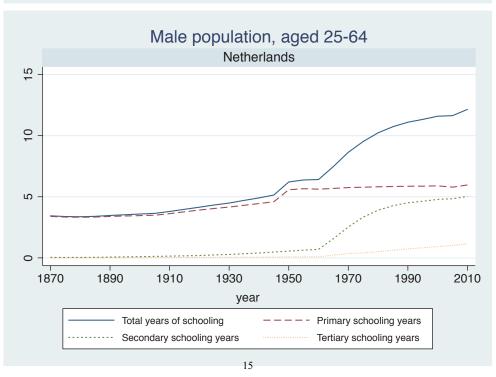

Appendix Figure D: The number of average years of schooling (among different education levels) for the total, male, and female population aged 25-64 from 1870 and 2010 for individual countries

## List of countries by region

Lee, J.W. & H. Lee v. 1.0, Jan. 2016

| Region               | Country          | Page |
|----------------------|------------------|------|
| Advanced Economies   | Australia        | 1    |
|                      | Austria          | 2    |
|                      | Belgium          | 3    |
|                      | Canada           | 4    |
|                      | Denmark          | 5    |
|                      | Finland          | 6    |
|                      | France           | 7    |
|                      | Germany          | 8    |
|                      | Greece           | 9    |
|                      | Iceland          | 10   |
|                      | Ireland          | 11   |
|                      | Italy            | 12   |
|                      | Japan            | 13   |
|                      | Luxembourg       | 14   |
|                      | Netherlands      | 15   |
|                      | New Zealand      | 16   |
|                      | Norway           | 17   |
|                      | Portugal         | 18   |
|                      | Spain            | 19   |
|                      | Sweden           | 20   |
|                      | Switzerland      | 21   |
|                      | Turkey           | 22   |
|                      | USA              | 23   |
|                      | United Kingdom   | 24   |
| Asia and the Pacific | Afghanistan      | 25   |
|                      | Bangladesh       | 26   |
|                      | Cambodia         | 27   |
|                      | China            | 28   |
|                      | Fiji             | 29   |
|                      | Hong Kong, China | 30   |
|                      | India            | 31   |
|                      | Indonesia        | 32   |