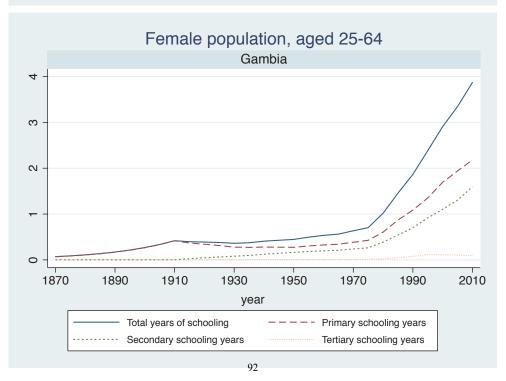

Appendix Figure D: The number of average years of schooling (among different education levels) for the total, male, and female population aged 25-64 from 1870 and 2010 for individual countries