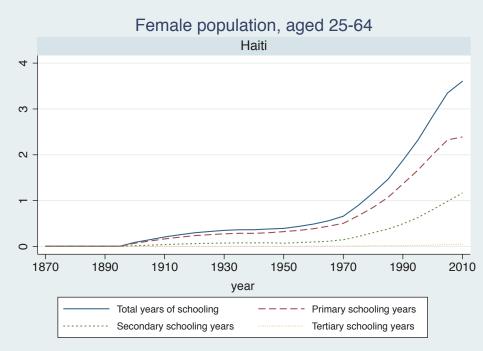

Appendix Figure D: The number of average years of schooling (among different education levels) for the total, male, and female population aged 25-64 from 1870 and 2010 for individual countries