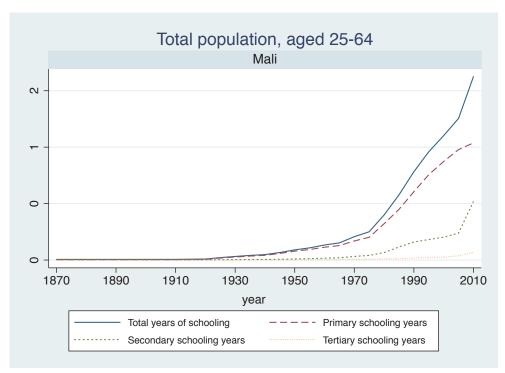

Appendix Figure D: The number of average years of schooling (among different education levels) for the total, male, and female population aged 25-64 from 1870 and 2010 for individual countries

| Region                          | Country             | Page |
|---------------------------------|---------------------|------|
|                                 | Malaysia            | 33   |
|                                 | Myanmar             | 34   |
|                                 | Nepal               | 35   |
|                                 | Pakistan            | 36   |
|                                 | Philippines         | 37   |
|                                 | Republic of Korea   | 38   |
|                                 | Sri Lanka           | 39   |
|                                 | Taiwan              | 40   |
|                                 | Thailand            | 41   |
| Eastern Europe                  | Albania             | 42   |
| -                               | Bulgaria            | 43   |
|                                 | Czech Republic      | 44   |
|                                 | Hungary             | 45   |
|                                 | Poland              | 46   |
|                                 | Romania             | 47   |
|                                 | Russian Federation  | 48   |
|                                 | Serbia              | 49   |
| Latin America and the Caribbean | Argentina           | 50   |
|                                 | Barbados            | 51   |
|                                 | Belize              | 52   |
|                                 | Bolivia             | 53   |
|                                 | Brazil              | 54   |
|                                 | Chile               | 55   |
|                                 | Colombia            | 56   |
|                                 | Costa Rica          | 57   |
|                                 | Cuba                | 58   |
|                                 | Dominican Rep.      | 59   |
|                                 | Ecuador             | 60   |
|                                 | El Salvador         | 61   |
|                                 | Guatemala           | 62   |
|                                 | Guyana              | 63   |
|                                 | Haiti               | 64   |
|                                 | Honduras            | 65   |
|                                 | Jamaica             | 66   |
|                                 | Mexico              | 67   |
|                                 | Nicaragua           | 68   |
|                                 | Panama              | 69   |
|                                 | Paraguay            | 70   |
|                                 | Peru                | 71   |
|                                 | Trinidad and Tobago | 72   |
|                                 | Trinidad and Tobago | 1 2  |