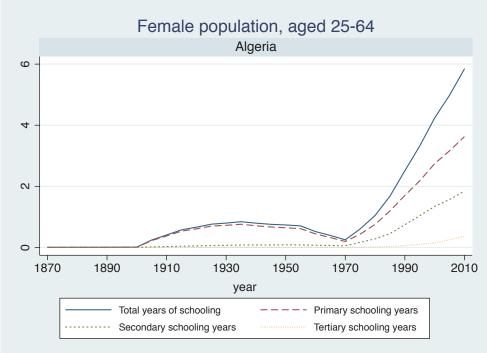

Appendix Figure D: The number of average years of schooling (among different education levels) for the total, male, and female population aged 25-64 from 1870 and 2010 for individual countries

| Region                       | Country       | Page |
|------------------------------|---------------|------|
|                              | Venezuela     | 74   |
| Middle East and North Africa | Algeria       | 75   |
|                              | Cyprus        | 76   |
|                              | Egypt         | 77   |
|                              | Iran          | 78   |
|                              | Iraq          | 79   |
|                              | Jordan        | 80   |
|                              | Kuwait        | 81   |
|                              | Libya         | 82   |
|                              | Malta         | 83   |
|                              | Morocco       | 84   |
|                              | Syria         | 85   |
|                              | Tunisia       | 86   |
|                              | Yemen         | 87   |
| Sub-Saharan Africa           | Benin         | 88   |
|                              | Cameroon      | 89   |
|                              | Congo, D.R.   | 90   |
|                              | Cote d'Ivoire | 91   |
|                              | Gambia        | 92   |
|                              | Ghana         | 93   |
|                              | Kenya         | 94   |
|                              | Lesotho       | 95   |
|                              | Liberia       | 96   |
|                              | Malawi        | 97   |
|                              | Mali          | 98   |
|                              | Mauritius     | 99   |
|                              | Mozambique    | 100  |
|                              | Niger         | 101  |
|                              | Reunion       | 102  |
|                              | Senegal       | 103  |
|                              | Sierra Leone  | 104  |
|                              | South Africa  | 105  |
|                              | Sudan         | 106  |
|                              | Swaziland     | 107  |
|                              | Togo          | 108  |
|                              | Uganda        | 109  |
|                              | Zambia        | 110  |
|                              | Zimbabwe      | 111  |