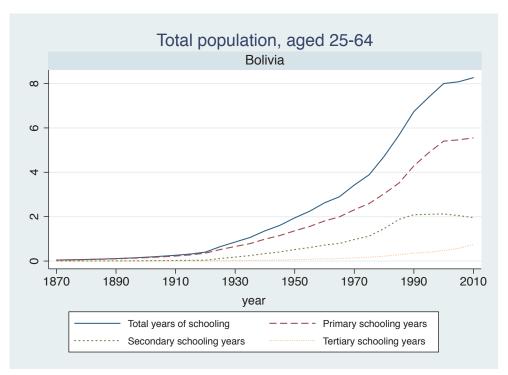

Appendix Figure D: The number of average years of schooling (among different education levels) for the total, male, and female population aged 25-64 from 1870 and 2010 for individual countries