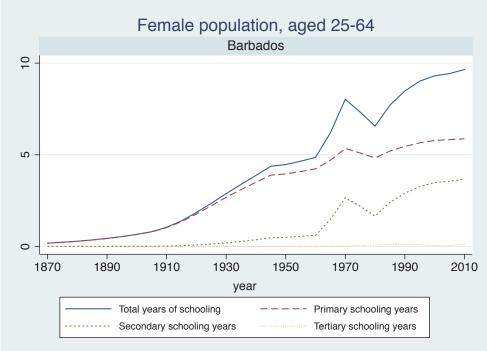

Appendix Figure D: The number of average years of schooling (among different education levels) for the total, male, and female population aged 25-64 from 1870 and 2010 for individual countries

| Region                          | Country             | Page |
|---------------------------------|---------------------|------|
|                                 | Malaysia            | 33   |
|                                 | Myanmar             | 34   |
|                                 | Nepal               | 35   |
|                                 | Pakistan            | 36   |
|                                 | Philippines         | 37   |
|                                 | Republic of Korea   | 38   |
|                                 | Sri Lanka           | 39   |
|                                 | Taiwan              | 40   |
|                                 | Thailand            | 41   |
| Eastern Europe                  | Albania             | 42   |
| -                               | Bulgaria            | 43   |
|                                 | Czech Republic      | 44   |
|                                 | Hungary             | 45   |
|                                 | Poland              | 46   |
|                                 | Romania             | 47   |
|                                 | Russian Federation  | 48   |
|                                 | Serbia              | 49   |
| Latin America and the Caribbean | Argentina           | 50   |
|                                 | Barbados            | 51   |
|                                 | Belize              | 52   |
|                                 | Bolivia             | 53   |
|                                 | Brazil              | 54   |
|                                 | Chile               | 55   |
|                                 | Colombia            | 56   |
|                                 | Costa Rica          | 57   |
|                                 | Cuba                | 58   |
|                                 | Dominican Rep.      | 59   |
|                                 | Ecuador             | 60   |
|                                 | El Salvador         | 61   |
|                                 | Guatemala           | 62   |
|                                 | Guyana              | 63   |
|                                 | Haiti               | 64   |
|                                 | Honduras            | 65   |
|                                 | Jamaica             | 66   |
|                                 | Mexico              | 67   |
|                                 | Nicaragua           | 68   |
|                                 | Panama              | 69   |
|                                 | Paraguay            | 70   |
|                                 | Peru                | 71   |
|                                 | Trinidad and Tobago | 72   |
|                                 | Trinidad and Tobago | 1 2  |