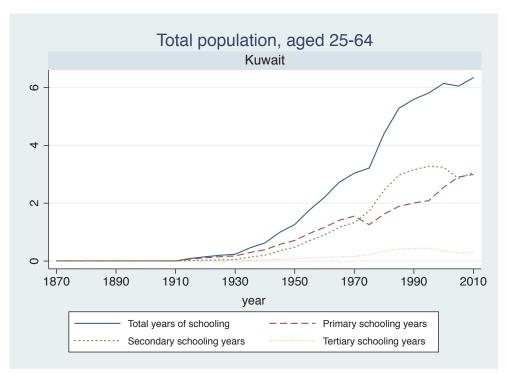

Appendix Figure D: The number of average years of schooling (among different education levels) for the total, male, and female population aged 25-64 from 1870 and 2010 for individual countries

| Region                       | Country       | Page |
|------------------------------|---------------|------|
|                              | Venezuela     | 74   |
| Middle East and North Africa | Algeria       | 75   |
|                              | Cyprus        | 76   |
|                              | Egypt         | 77   |
|                              | Iran          | 78   |
|                              | Iraq          | 79   |
|                              | Jordan        | 80   |
|                              | Kuwait        | 81   |
|                              | Libya         | 82   |
|                              | Malta         | 83   |
|                              | Morocco       | 84   |
|                              | Syria         | 85   |
|                              | Tunisia       | 86   |
|                              | Yemen         | 87   |
| Sub-Saharan Africa           | Benin         | 88   |
|                              | Cameroon      | 89   |
|                              | Congo, D.R.   | 90   |
|                              | Cote d'Ivoire | 91   |
|                              | Gambia        | 92   |
|                              | Ghana         | 93   |
|                              | Kenya         | 94   |
|                              | Lesotho       | 95   |
|                              | Liberia       | 96   |
|                              | Malawi        | 97   |
|                              | Mali          | 98   |
|                              | Mauritius     | 99   |
|                              | Mozambique    | 100  |
|                              | Niger         | 101  |
|                              | Reunion       | 102  |
|                              | Senegal       | 103  |
|                              | Sierra Leone  | 104  |
|                              | South Africa  | 105  |
|                              | Sudan         | 106  |
|                              | Swaziland     | 107  |
|                              | Togo          | 108  |
|                              | Uganda        | 109  |
|                              | Zambia        | 110  |
|                              | Zimbabwe      | 111  |