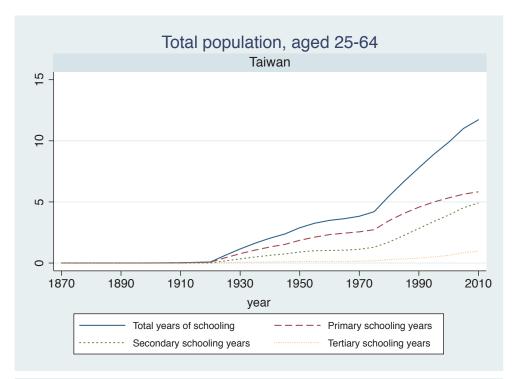

Appendix Figure D: The number of average years of schooling (among different education levels) for the total, male, and female population aged 25-64 from 1870 and 2010 for individual countries