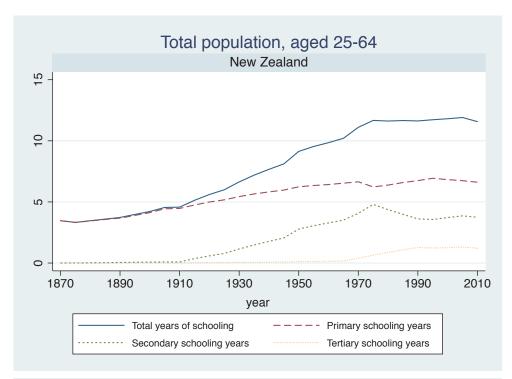

Appendix Figure D: The number of average years of schooling (among different education levels) for the total, male, and female population aged 25-64 from 1870 and 2010 for individual countries