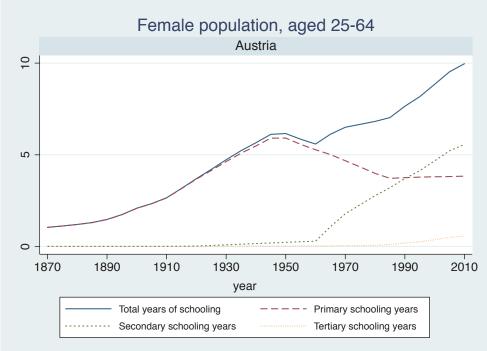

Appendix Figure D: The number of average years of schooling (among different education levels) for the total, male, and female population aged 25-64 from 1870 and 2010 for individual countries