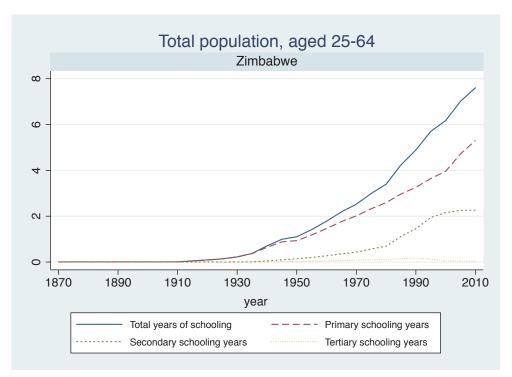

Appendix Figure D: The number of average years of schooling (among different education levels) for the total, male, and female population aged 25-64 from 1870 and 2010 for individual countries