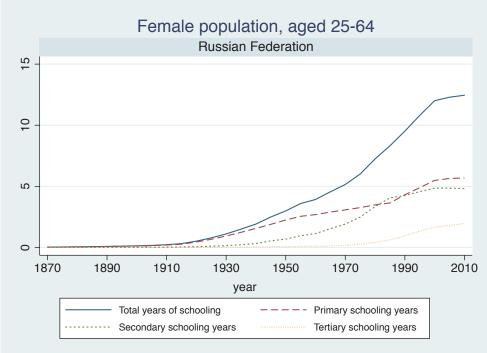

Appendix Figure D: The number of average years of schooling (among different education levels) for the total, male, and female population aged 25-64 from 1870 and 2010 for individual countries

| Region                          | Country             | Page |
|---------------------------------|---------------------|------|
|                                 | Malaysia            | 33   |
|                                 | Myanmar             | 34   |
|                                 | Nepal               | 35   |
|                                 | Pakistan            | 36   |
|                                 | Philippines         | 37   |
|                                 | Republic of Korea   | 38   |
|                                 | Sri Lanka           | 39   |
|                                 | Taiwan              | 40   |
|                                 | Thailand            | 41   |
| Eastern Europe                  | Albania             | 42   |
| -                               | Bulgaria            | 43   |
|                                 | Czech Republic      | 44   |
|                                 | Hungary             | 45   |
|                                 | Poland              | 46   |
|                                 | Romania             | 47   |
|                                 | Russian Federation  | 48   |
|                                 | Serbia              | 49   |
| Latin America and the Caribbean | Argentina           | 50   |
|                                 | Barbados            | 51   |
|                                 | Belize              | 52   |
|                                 | Bolivia             | 53   |
|                                 | Brazil              | 54   |
|                                 | Chile               | 55   |
|                                 | Colombia            | 56   |
|                                 | Costa Rica          | 57   |
|                                 | Cuba                | 58   |
|                                 | Dominican Rep.      | 59   |
|                                 | Ecuador             | 60   |
|                                 | El Salvador         | 61   |
|                                 | Guatemala           | 62   |
|                                 | Guyana              | 63   |
|                                 | Haiti               | 64   |
|                                 | Honduras            | 65   |
|                                 | Jamaica             | 66   |
|                                 | Mexico              | 67   |
|                                 | Nicaragua           | 68   |
|                                 | Panama              | 69   |
|                                 | Paraguay            | 70   |
|                                 | Peru                | 71   |
|                                 | Trinidad and Tobago | 72   |
|                                 | Trinidad and Tobago | 1 2  |