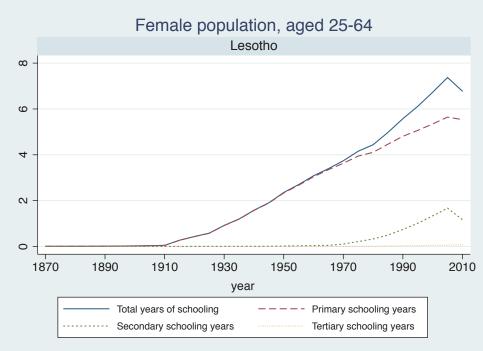

Appendix Figure D: The number of average years of schooling (among different education levels) for the total, male, and female population aged 25-64 from 1870 and 2010 for individual countries

| Region                       | Country       | Page |
|------------------------------|---------------|------|
|                              | Venezuela     | 74   |
| Middle East and North Africa | Algeria       | 75   |
|                              | Cyprus        | 76   |
|                              | Egypt         | 77   |
|                              | Iran          | 78   |
|                              | Iraq          | 79   |
|                              | Jordan        | 80   |
|                              | Kuwait        | 81   |
|                              | Libya         | 82   |
|                              | Malta         | 83   |
|                              | Morocco       | 84   |
|                              | Syria         | 85   |
|                              | Tunisia       | 86   |
|                              | Yemen         | 87   |
| Sub-Saharan Africa           | Benin         | 88   |
|                              | Cameroon      | 89   |
|                              | Congo, D.R.   | 90   |
|                              | Cote d'Ivoire | 91   |
|                              | Gambia        | 92   |
|                              | Ghana         | 93   |
|                              | Kenya         | 94   |
|                              | Lesotho       | 95   |
|                              | Liberia       | 96   |
|                              | Malawi        | 97   |
|                              | Mali          | 98   |
|                              | Mauritius     | 99   |
|                              | Mozambique    | 100  |
|                              | Niger         | 101  |
|                              | Reunion       | 102  |
|                              | Senegal       | 103  |
|                              | Sierra Leone  | 104  |
|                              | South Africa  | 105  |
|                              | Sudan         | 106  |
|                              | Swaziland     | 107  |
|                              | Togo          | 108  |
|                              | Uganda        | 109  |
|                              | Zambia        | 110  |
|                              | Zimbabwe      | 111  |