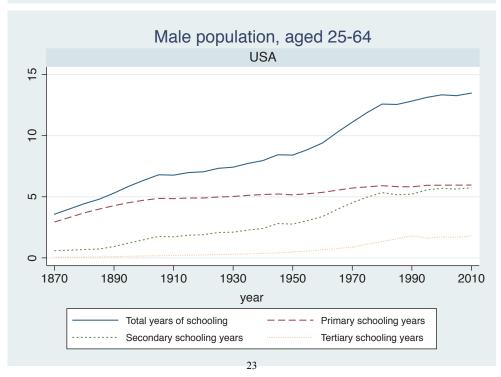

Appendix Figure D: The number of average years of schooling (among different education levels) for the total, male, and female population aged 25-64 from 1870 and 2010 for individual countries