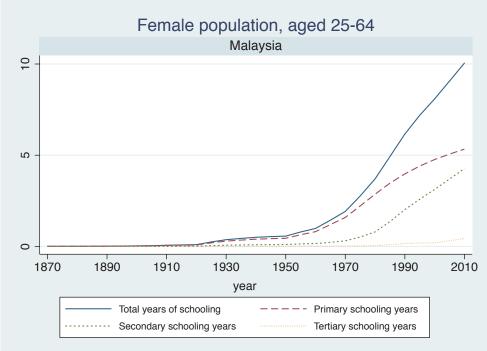

Appendix Figure D: The number of average years of schooling (among different education levels) for the total, male, and female population aged 25-64 from 1870 and 2010 for individual countries

| Region                          | Country             | Page |
|---------------------------------|---------------------|------|
|                                 | Malaysia            | 33   |
|                                 | Myanmar             | 34   |
|                                 | Nepal               | 35   |
|                                 | Pakistan            | 36   |
|                                 | Philippines         | 37   |
|                                 | Republic of Korea   | 38   |
|                                 | Sri Lanka           | 39   |
|                                 | Taiwan              | 40   |
|                                 | Thailand            | 41   |
| Eastern Europe                  | Albania             | 42   |
| -                               | Bulgaria            | 43   |
|                                 | Czech Republic      | 44   |
|                                 | Hungary             | 45   |
|                                 | Poland              | 46   |
|                                 | Romania             | 47   |
|                                 | Russian Federation  | 48   |
|                                 | Serbia              | 49   |
| Latin America and the Caribbean | Argentina           | 50   |
|                                 | Barbados            | 51   |
|                                 | Belize              | 52   |
|                                 | Bolivia             | 53   |
|                                 | Brazil              | 54   |
|                                 | Chile               | 55   |
|                                 | Colombia            | 56   |
|                                 | Costa Rica          | 57   |
|                                 | Cuba                | 58   |
|                                 | Dominican Rep.      | 59   |
|                                 | Ecuador             | 60   |
|                                 | El Salvador         | 61   |
|                                 | Guatemala           | 62   |
|                                 | Guyana              | 63   |
|                                 | Haiti               | 64   |
|                                 | Honduras            | 65   |
|                                 | Jamaica             | 66   |
|                                 | Mexico              | 67   |
|                                 | Nicaragua           | 68   |
|                                 | Panama              | 69   |
|                                 | Paraguay            | 70   |
|                                 | Peru                | 71   |
|                                 | Trinidad and Tobago | 72   |
|                                 | Trinidad and Tobago | 1 2  |