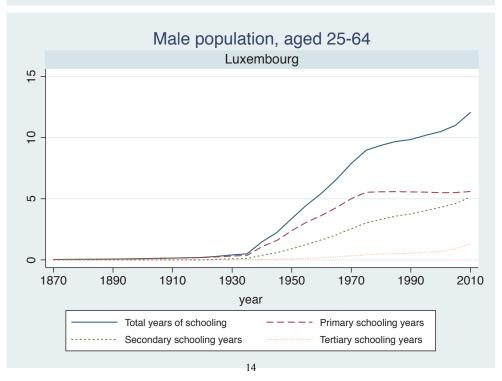

Appendix Figure D: The number of average years of schooling (among different education levels) for the total, male, and female population aged 25-64 from 1870 and 2010 for individual countries

## List of countries by region

Lee, J.W. & H. Lee v. 1.0, Jan. 2016

| Region               | Country          | Page |
|----------------------|------------------|------|
| Advanced Economies   | Australia        | 1    |
|                      | Austria          | 2    |
|                      | Belgium          | 3    |
|                      | Canada           | 4    |
|                      | Denmark          | 5    |
|                      | Finland          | 6    |
|                      | France           | 7    |
|                      | Germany          | 8    |
|                      | Greece           | 9    |
|                      | Iceland          | 10   |
|                      | Ireland          | 11   |
|                      | Italy            | 12   |
|                      | Japan            | 13   |
|                      | Luxembourg       | 14   |
|                      | Netherlands      | 15   |
|                      | New Zealand      | 16   |
|                      | Norway           | 17   |
|                      | Portugal         | 18   |
|                      | Spain            | 19   |
|                      | Sweden           | 20   |
|                      | Switzerland      | 21   |
|                      | Turkey           | 22   |
|                      | USA              | 23   |
|                      | United Kingdom   | 24   |
| Asia and the Pacific | Afghanistan      | 25   |
|                      | Bangladesh       | 26   |
|                      | Cambodia         | 27   |
|                      | China            | 28   |
|                      | Fiji             | 29   |
|                      | Hong Kong, China | 30   |
|                      | India            | 31   |
|                      | Indonesia        | 32   |