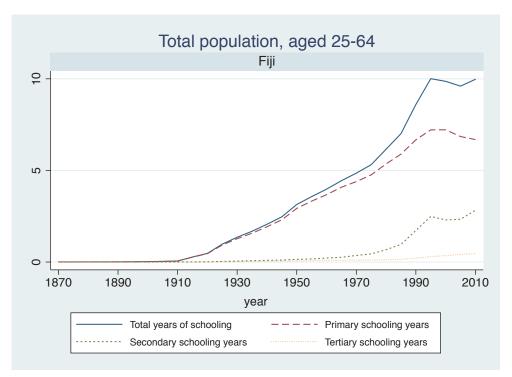

Appendix Figure D: The number of average years of schooling (among different education levels) for the total, male, and female population aged 25-64 from 1870 and 2010 for individual countries