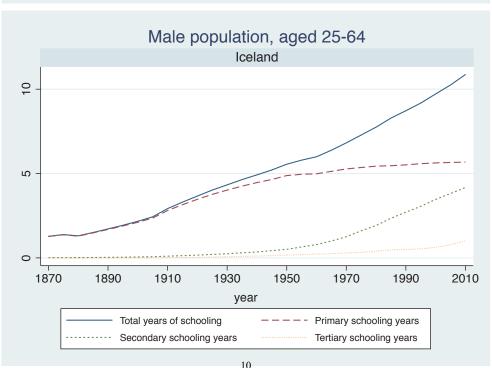

Appendix Figure D: The number of average years of schooling (among different education levels) for the total, male, and female population aged 25-64 from 1870 and 2010 for individual countries