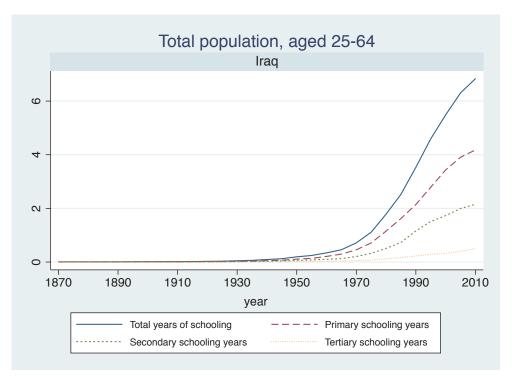

Appendix Figure D: The number of average years of schooling (among different education levels) for the total, male, and female population aged 25-64 from 1870 and 2010 for individual countries