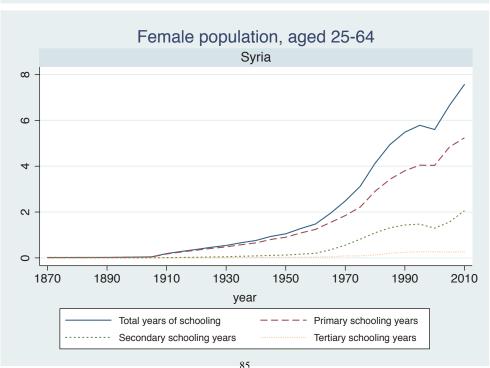

Appendix Figure D: The number of average years of schooling (among different education levels) for the total, male, and female population aged 25-64 from 1870 and 2010 for individual countries

| Region                       | Country       | Page |
|------------------------------|---------------|------|
|                              | Venezuela     | 74   |
| Middle East and North Africa | Algeria       | 75   |
|                              | Cyprus        | 76   |
|                              | Egypt         | 77   |
|                              | Iran          | 78   |
|                              | Iraq          | 79   |
|                              | Jordan        | 80   |
|                              | Kuwait        | 81   |
|                              | Libya         | 82   |
|                              | Malta         | 83   |
|                              | Morocco       | 84   |
|                              | Syria         | 85   |
|                              | Tunisia       | 86   |
|                              | Yemen         | 87   |
| Sub-Saharan Africa           | Benin         | 88   |
|                              | Cameroon      | 89   |
|                              | Congo, D.R.   | 90   |
|                              | Cote d'Ivoire | 91   |
|                              | Gambia        | 92   |
|                              | Ghana         | 93   |
|                              | Kenya         | 94   |
|                              | Lesotho       | 95   |
|                              | Liberia       | 96   |
|                              | Malawi        | 97   |
|                              | Mali          | 98   |
|                              | Mauritius     | 99   |
|                              | Mozambique    | 100  |
|                              | Niger         | 101  |
|                              | Reunion       | 102  |
|                              | Senegal       | 103  |
|                              | Sierra Leone  | 104  |
|                              | South Africa  | 105  |
|                              | Sudan         | 106  |
|                              | Swaziland     | 107  |
|                              | Togo          | 108  |
|                              | Uganda        | 109  |
|                              | Zambia        | 110  |
|                              | Zimbabwe      | 111  |