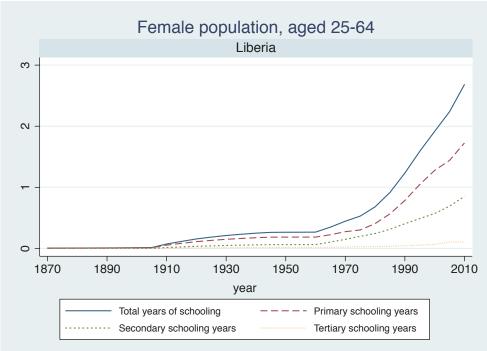

Appendix Figure D: The number of average years of schooling (among different education levels) for the total, male, and female population aged 25-64 from 1870 and 2010 for individual countries

| Region                       | Country       | Page |
|------------------------------|---------------|------|
|                              | Venezuela     | 74   |
| Middle East and North Africa | Algeria       | 75   |
|                              | Cyprus        | 76   |
|                              | Egypt         | 77   |
|                              | Iran          | 78   |
|                              | Iraq          | 79   |
|                              | Jordan        | 80   |
|                              | Kuwait        | 81   |
|                              | Libya         | 82   |
|                              | Malta         | 83   |
|                              | Morocco       | 84   |
|                              | Syria         | 85   |
|                              | Tunisia       | 86   |
|                              | Yemen         | 87   |
| Sub-Saharan Africa           | Benin         | 88   |
|                              | Cameroon      | 89   |
|                              | Congo, D.R.   | 90   |
|                              | Cote d'Ivoire | 91   |
|                              | Gambia        | 92   |
|                              | Ghana         | 93   |
|                              | Kenya         | 94   |
|                              | Lesotho       | 95   |
|                              | Liberia       | 96   |
|                              | Malawi        | 97   |
|                              | Mali          | 98   |
|                              | Mauritius     | 99   |
|                              | Mozambique    | 100  |
|                              | Niger         | 101  |
|                              | Reunion       | 102  |
|                              | Senegal       | 103  |
|                              | Sierra Leone  | 104  |
|                              | South Africa  | 105  |
|                              | Sudan         | 106  |
|                              | Swaziland     | 107  |
|                              | Togo          | 108  |
|                              | Uganda        | 109  |
|                              | Zambia        | 110  |
|                              | Zimbabwe      | 111  |