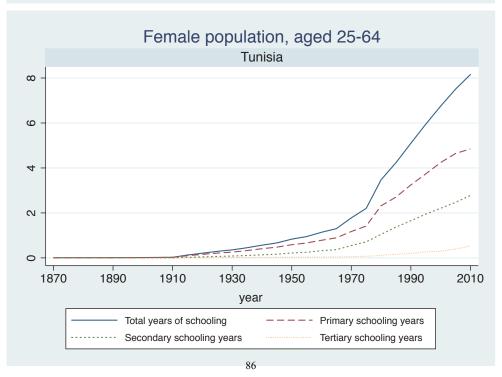

Appendix Figure D: The number of average years of schooling (among different education levels) for the total, male, and female population aged 25-64 from 1870 and 2010 for individual countries

| Region                       | Country       | Page |
|------------------------------|---------------|------|
|                              | Venezuela     | 74   |
| Middle East and North Africa | Algeria       | 75   |
|                              | Cyprus        | 76   |
|                              | Egypt         | 77   |
|                              | Iran          | 78   |
|                              | Iraq          | 79   |
|                              | Jordan        | 80   |
|                              | Kuwait        | 81   |
|                              | Libya         | 82   |
|                              | Malta         | 83   |
|                              | Morocco       | 84   |
|                              | Syria         | 85   |
|                              | Tunisia       | 86   |
|                              | Yemen         | 87   |
| Sub-Saharan Africa           | Benin         | 88   |
|                              | Cameroon      | 89   |
|                              | Congo, D.R.   | 90   |
|                              | Cote d'Ivoire | 91   |
|                              | Gambia        | 92   |
|                              | Ghana         | 93   |
|                              | Kenya         | 94   |
|                              | Lesotho       | 95   |
|                              | Liberia       | 96   |
|                              | Malawi        | 97   |
|                              | Mali          | 98   |
|                              | Mauritius     | 99   |
|                              | Mozambique    | 100  |
|                              | Niger         | 101  |
|                              | Reunion       | 102  |
|                              | Senegal       | 103  |
|                              | Sierra Leone  | 104  |
|                              | South Africa  | 105  |
|                              | Sudan         | 106  |
|                              | Swaziland     | 107  |
|                              | Togo          | 108  |
|                              | Uganda        | 109  |
|                              | Zambia        | 110  |
|                              | Zimbabwe      | 111  |