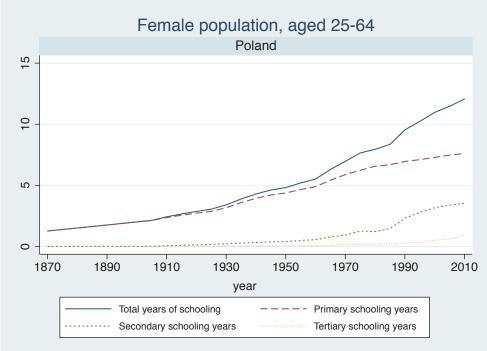

Appendix Figure D: The number of average years of schooling (among different education levels) for the total, male, and female population aged 25-64 from 1870 and 2010 for individual countries

| Region                          | Country             | Page |
|---------------------------------|---------------------|------|
|                                 | Malaysia            | 33   |
|                                 | Myanmar             | 34   |
|                                 | Nepal               | 35   |
|                                 | Pakistan            | 36   |
|                                 | Philippines         | 37   |
|                                 | Republic of Korea   | 38   |
|                                 | Sri Lanka           | 39   |
|                                 | Taiwan              | 40   |
|                                 | Thailand            | 41   |
| Eastern Europe                  | Albania             | 42   |
| -                               | Bulgaria            | 43   |
|                                 | Czech Republic      | 44   |
|                                 | Hungary             | 45   |
|                                 | Poland              | 46   |
|                                 | Romania             | 47   |
|                                 | Russian Federation  | 48   |
|                                 | Serbia              | 49   |
| Latin America and the Caribbean | Argentina           | 50   |
|                                 | Barbados            | 51   |
|                                 | Belize              | 52   |
|                                 | Bolivia             | 53   |
|                                 | Brazil              | 54   |
|                                 | Chile               | 55   |
|                                 | Colombia            | 56   |
|                                 | Costa Rica          | 57   |
|                                 | Cuba                | 58   |
|                                 | Dominican Rep.      | 59   |
|                                 | Ecuador             | 60   |
|                                 | El Salvador         | 61   |
|                                 | Guatemala           | 62   |
|                                 | Guyana              | 63   |
|                                 | Haiti               | 64   |
|                                 | Honduras            | 65   |
|                                 | Jamaica             | 66   |
|                                 | Mexico              | 67   |
|                                 | Nicaragua           | 68   |
|                                 | Panama              | 69   |
|                                 | Paraguay            | 70   |
|                                 | Peru                | 71   |
|                                 | Trinidad and Tobago | 72   |
|                                 | Trinidad and Tobago | 1 2  |