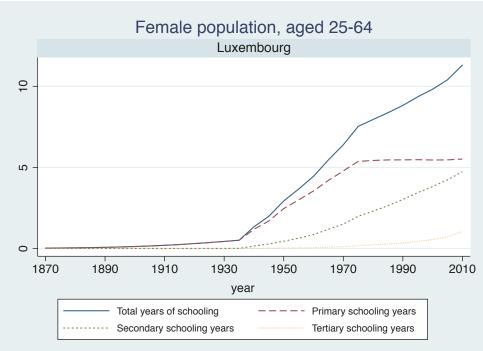

Appendix Figure D: The number of average years of schooling (among different education levels) for the total, male, and female population aged 25-64 from 1870 and 2010 for individual countries