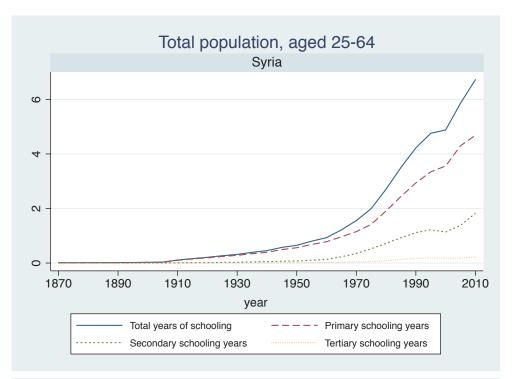

Appendix Figure D: The number of average years of schooling (among different education levels) for the total, male, and female population aged 25-64 from 1870 and 2010 for individual countries

| Region                       | Country       | Page |
|------------------------------|---------------|------|
|                              | Venezuela     | 74   |
| Middle East and North Africa | Algeria       | 75   |
|                              | Cyprus        | 76   |
|                              | Egypt         | 77   |
|                              | Iran          | 78   |
|                              | Iraq          | 79   |
|                              | Jordan        | 80   |
|                              | Kuwait        | 81   |
|                              | Libya         | 82   |
|                              | Malta         | 83   |
|                              | Morocco       | 84   |
|                              | Syria         | 85   |
|                              | Tunisia       | 86   |
|                              | Yemen         | 87   |
| Sub-Saharan Africa           | Benin         | 88   |
|                              | Cameroon      | 89   |
|                              | Congo, D.R.   | 90   |
|                              | Cote d'Ivoire | 91   |
|                              | Gambia        | 92   |
|                              | Ghana         | 93   |
|                              | Kenya         | 94   |
|                              | Lesotho       | 95   |
|                              | Liberia       | 96   |
|                              | Malawi        | 97   |
|                              | Mali          | 98   |
|                              | Mauritius     | 99   |
|                              | Mozambique    | 100  |
|                              | Niger         | 101  |
|                              | Reunion       | 102  |
|                              | Senegal       | 103  |
|                              | Sierra Leone  | 104  |
|                              | South Africa  | 105  |
|                              | Sudan         | 106  |
|                              | Swaziland     | 107  |
|                              | Togo          | 108  |
|                              | Uganda        | 109  |
|                              | Zambia        | 110  |
|                              | Zimbabwe      | 111  |