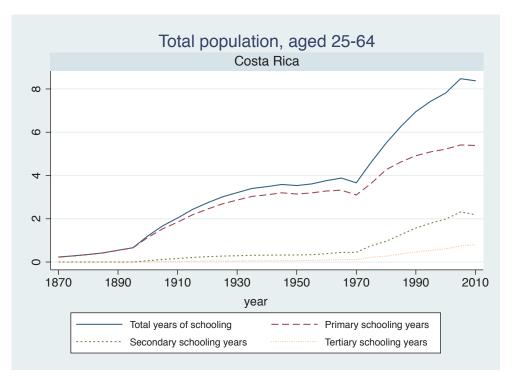

Appendix Figure D: The number of average years of schooling (among different education levels) for the total, male, and female population aged 25-64 from 1870 and 2010 for individual countries