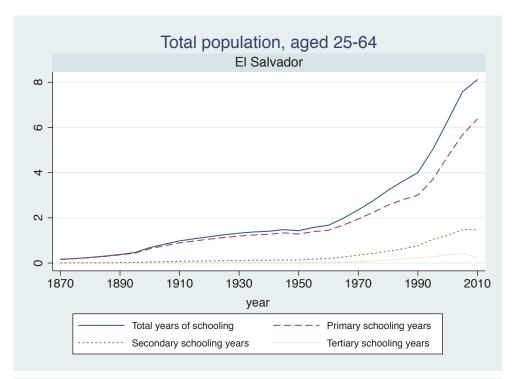

Appendix Figure D: The number of average years of schooling (among different education levels) for the total, male, and female population aged 25-64 from 1870 and 2010 for individual countries

| Region                          | Country             | Page |
|---------------------------------|---------------------|------|
|                                 | Malaysia            | 33   |
|                                 | Myanmar             | 34   |
|                                 | Nepal               | 35   |
|                                 | Pakistan            | 36   |
|                                 | Philippines         | 37   |
|                                 | Republic of Korea   | 38   |
|                                 | Sri Lanka           | 39   |
|                                 | Taiwan              | 40   |
|                                 | Thailand            | 41   |
| Eastern Europe                  | Albania             | 42   |
| -                               | Bulgaria            | 43   |
|                                 | Czech Republic      | 44   |
|                                 | Hungary             | 45   |
|                                 | Poland              | 46   |
|                                 | Romania             | 47   |
|                                 | Russian Federation  | 48   |
|                                 | Serbia              | 49   |
| Latin America and the Caribbean | Argentina           | 50   |
|                                 | Barbados            | 51   |
|                                 | Belize              | 52   |
|                                 | Bolivia             | 53   |
|                                 | Brazil              | 54   |
|                                 | Chile               | 55   |
|                                 | Colombia            | 56   |
|                                 | Costa Rica          | 57   |
|                                 | Cuba                | 58   |
|                                 | Dominican Rep.      | 59   |
|                                 | Ecuador             | 60   |
|                                 | El Salvador         | 61   |
|                                 | Guatemala           | 62   |
|                                 | Guyana              | 63   |
|                                 | Haiti               | 64   |
|                                 | Honduras            | 65   |
|                                 | Jamaica             | 66   |
|                                 | Mexico              | 67   |
|                                 | Nicaragua           | 68   |
|                                 | Panama              | 69   |
|                                 | Paraguay            | 70   |
|                                 | Peru                | 71   |
|                                 | Trinidad and Tobago | 72   |
|                                 | Trinidad and Tobago | 1 2  |