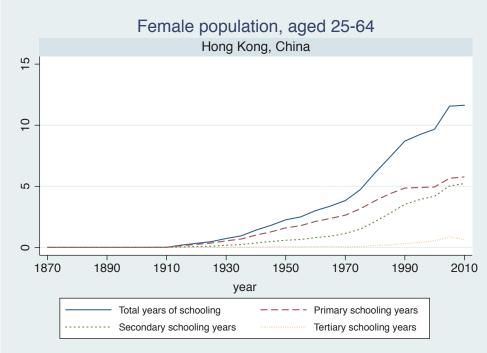

Appendix Figure D: The number of average years of schooling (among different education levels) for the total, male, and female population aged 25-64 from 1870 and 2010 for individual countries