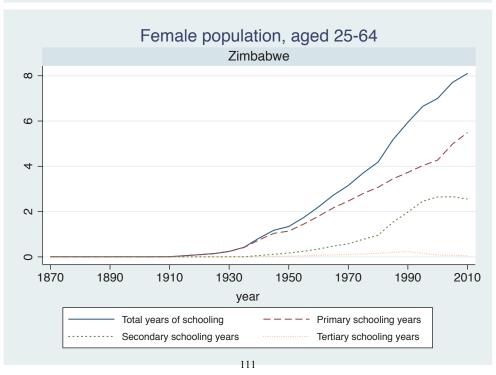

Appendix Figure D: The number of average years of schooling (among different education levels) for the total, male, and female population aged 25-64 from 1870 and 2010 for individual countries