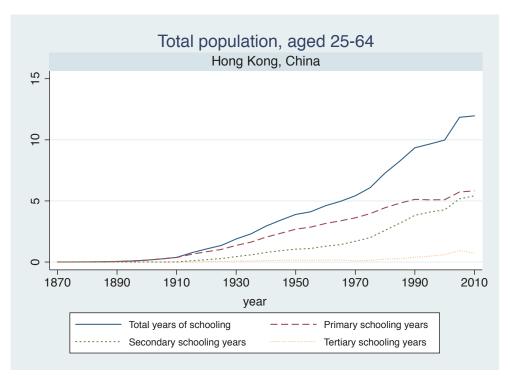

Appendix Figure D: The number of average years of schooling (among different education levels) for the total, male, and female population aged 25-64 from 1870 and 2010 for individual countries