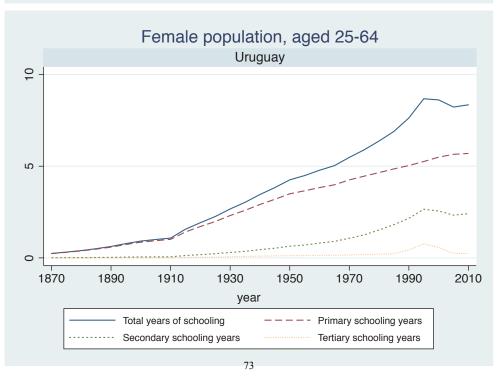

Appendix Figure D: The number of average years of schooling (among different education levels) for the total, male, and female population aged 25-64 from 1870 and 2010 for individual countries