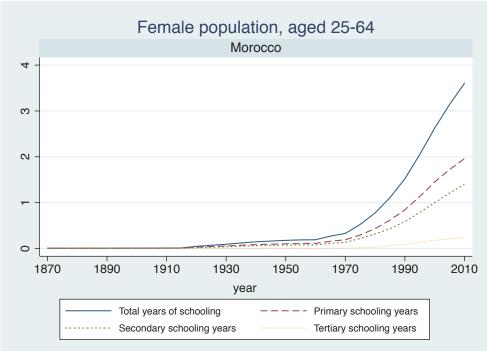

Appendix Figure D: The number of average years of schooling (among different education levels) for the total, male, and female population aged 25-64 from 1870 and 2010 for individual countries

| Region                       | Country       | Page |
|------------------------------|---------------|------|
|                              | Venezuela     | 74   |
| Middle East and North Africa | Algeria       | 75   |
|                              | Cyprus        | 76   |
|                              | Egypt         | 77   |
|                              | Iran          | 78   |
|                              | Iraq          | 79   |
|                              | Jordan        | 80   |
|                              | Kuwait        | 81   |
|                              | Libya         | 82   |
|                              | Malta         | 83   |
|                              | Morocco       | 84   |
|                              | Syria         | 85   |
|                              | Tunisia       | 86   |
|                              | Yemen         | 87   |
| Sub-Saharan Africa           | Benin         | 88   |
|                              | Cameroon      | 89   |
|                              | Congo, D.R.   | 90   |
|                              | Cote d'Ivoire | 91   |
|                              | Gambia        | 92   |
|                              | Ghana         | 93   |
|                              | Kenya         | 94   |
|                              | Lesotho       | 95   |
|                              | Liberia       | 96   |
|                              | Malawi        | 97   |
|                              | Mali          | 98   |
|                              | Mauritius     | 99   |
|                              | Mozambique    | 100  |
|                              | Niger         | 101  |
|                              | Reunion       | 102  |
|                              | Senegal       | 103  |
|                              | Sierra Leone  | 104  |
|                              | South Africa  | 105  |
|                              | Sudan         | 106  |
|                              | Swaziland     | 107  |
|                              | Togo          | 108  |
|                              | Uganda        | 109  |
|                              | Zambia        | 110  |
|                              | Zimbabwe      | 111  |