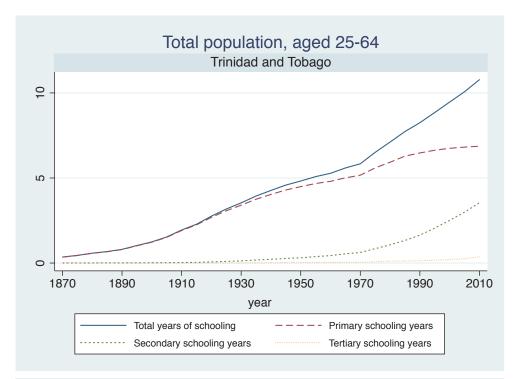

Appendix Figure D: The number of average years of schooling (among different education levels) for the total, male, and female population aged 25-64 from 1870 and 2010 for individual countries

| Region                          | Country             | Page |
|---------------------------------|---------------------|------|
|                                 | Malaysia            | 33   |
|                                 | Myanmar             | 34   |
|                                 | Nepal               | 35   |
|                                 | Pakistan            | 36   |
|                                 | Philippines         | 37   |
|                                 | Republic of Korea   | 38   |
|                                 | Sri Lanka           | 39   |
|                                 | Taiwan              | 40   |
|                                 | Thailand            | 41   |
| Eastern Europe                  | Albania             | 42   |
| -                               | Bulgaria            | 43   |
|                                 | Czech Republic      | 44   |
|                                 | Hungary             | 45   |
|                                 | Poland              | 46   |
|                                 | Romania             | 47   |
|                                 | Russian Federation  | 48   |
|                                 | Serbia              | 49   |
| Latin America and the Caribbean | Argentina           | 50   |
|                                 | Barbados            | 51   |
|                                 | Belize              | 52   |
|                                 | Bolivia             | 53   |
|                                 | Brazil              | 54   |
|                                 | Chile               | 55   |
|                                 | Colombia            | 56   |
|                                 | Costa Rica          | 57   |
|                                 | Cuba                | 58   |
|                                 | Dominican Rep.      | 59   |
|                                 | Ecuador             | 60   |
|                                 | El Salvador         | 61   |
|                                 | Guatemala           | 62   |
|                                 | Guyana              | 63   |
|                                 | Haiti               | 64   |
|                                 | Honduras            | 65   |
|                                 | Jamaica             | 66   |
|                                 | Mexico              | 67   |
|                                 | Nicaragua           | 68   |
|                                 | Panama              | 69   |
|                                 | Paraguay            | 70   |
|                                 | Peru                | 71   |
|                                 | Trinidad and Tobago | 72   |
|                                 | Trinidad and Tobago | 1 2  |