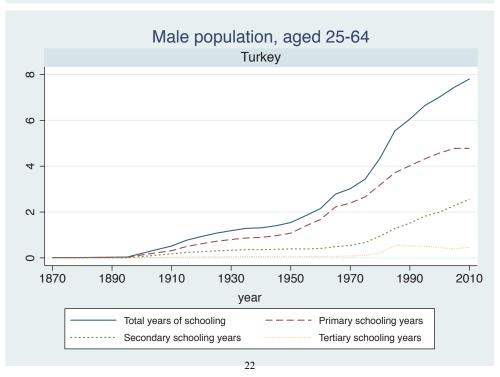

Appendix Figure D: The number of average years of schooling (among different education levels) for the total, male, and female population aged 25-64 from 1870 and 2010 for individual countries