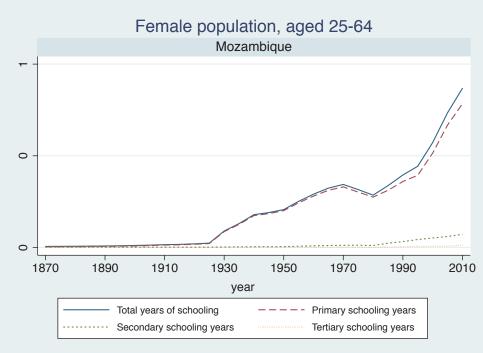

Appendix Figure D: The number of average years of schooling (among different education levels) for the total, male, and female population aged 25-64 from 1870 and 2010 for individual countries

| Region                       | Country       | Page |
|------------------------------|---------------|------|
|                              | Venezuela     | 74   |
| Middle East and North Africa | Algeria       | 75   |
|                              | Cyprus        | 76   |
|                              | Egypt         | 77   |
|                              | Iran          | 78   |
|                              | Iraq          | 79   |
|                              | Jordan        | 80   |
|                              | Kuwait        | 81   |
|                              | Libya         | 82   |
|                              | Malta         | 83   |
|                              | Morocco       | 84   |
|                              | Syria         | 85   |
|                              | Tunisia       | 86   |
|                              | Yemen         | 87   |
| Sub-Saharan Africa           | Benin         | 88   |
|                              | Cameroon      | 89   |
|                              | Congo, D.R.   | 90   |
|                              | Cote d'Ivoire | 91   |
|                              | Gambia        | 92   |
|                              | Ghana         | 93   |
|                              | Kenya         | 94   |
|                              | Lesotho       | 95   |
|                              | Liberia       | 96   |
|                              | Malawi        | 97   |
|                              | Mali          | 98   |
|                              | Mauritius     | 99   |
|                              | Mozambique    | 100  |
|                              | Niger         | 101  |
|                              | Reunion       | 102  |
|                              | Senegal       | 103  |
|                              | Sierra Leone  | 104  |
|                              | South Africa  | 105  |
|                              | Sudan         | 106  |
|                              | Swaziland     | 107  |
|                              | Togo          | 108  |
|                              | Uganda        | 109  |
|                              | Zambia        | 110  |
|                              | Zimbabwe      | 111  |