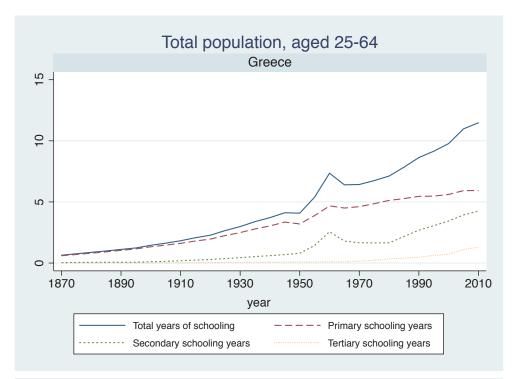

Appendix Figure D: The number of average years of schooling (among different education levels) for the total, male, and female population aged 25-64 from 1870 and 2010 for individual countries