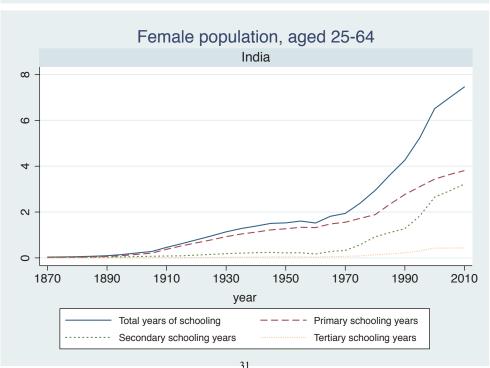

Appendix Figure D: The number of average years of schooling (among different education levels) for the total, male, and female population aged 25-64 from 1870 and 2010 for individual countries

## List of countries by region

Lee, J.W. & H. Lee v. 1.0, Jan. 2016

| Region               | Country          | Page |
|----------------------|------------------|------|
| Advanced Economies   | Australia        | 1    |
|                      | Austria          | 2    |
|                      | Belgium          | 3    |
|                      | Canada           | 4    |
|                      | Denmark          | 5    |
|                      | Finland          | 6    |
|                      | France           | 7    |
|                      | Germany          | 8    |
|                      | Greece           | 9    |
|                      | Iceland          | 10   |
|                      | Ireland          | 11   |
|                      | Italy            | 12   |
|                      | Japan            | 13   |
|                      | Luxembourg       | 14   |
|                      | Netherlands      | 15   |
|                      | New Zealand      | 16   |
|                      | Norway           | 17   |
|                      | Portugal         | 18   |
|                      | Spain            | 19   |
|                      | Sweden           | 20   |
|                      | Switzerland      | 21   |
|                      | Turkey           | 22   |
|                      | USA              | 23   |
|                      | United Kingdom   | 24   |
| Asia and the Pacific | Afghanistan      | 25   |
|                      | Bangladesh       | 26   |
|                      | Cambodia         | 27   |
|                      | China            | 28   |
|                      | Fiji             | 29   |
|                      | Hong Kong, China | 30   |
|                      | India            | 31   |
|                      | Indonesia        | 32   |