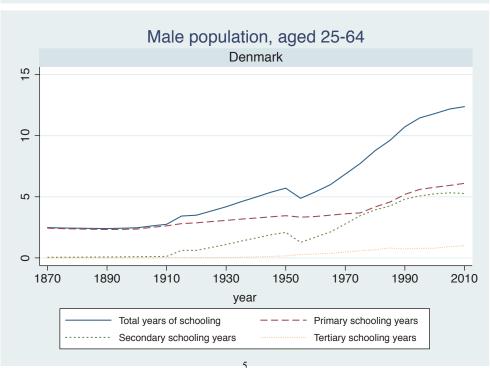

Appendix Figure D: The number of average years of schooling (among different education levels) for the total, male, and female population aged 25-64 from 1870 and 2010 for individual countries