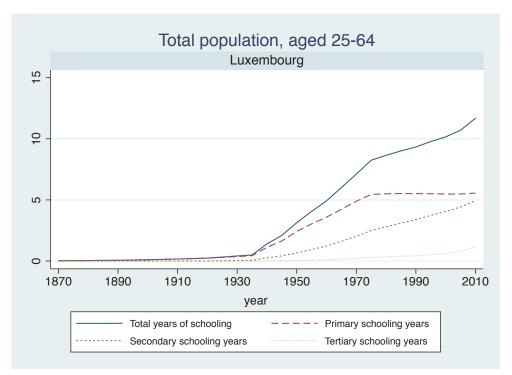

Appendix Figure D: The number of average years of schooling (among different education levels) for the total, male, and female population aged 25-64 from 1870 and 2010 for individual countries