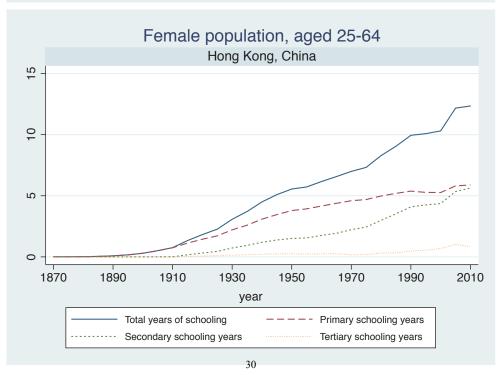

Appendix Figure D: The number of average years of schooling (among different education levels) for the total, male, and female population aged 25-64 from 1870 and 2010 for individual countries