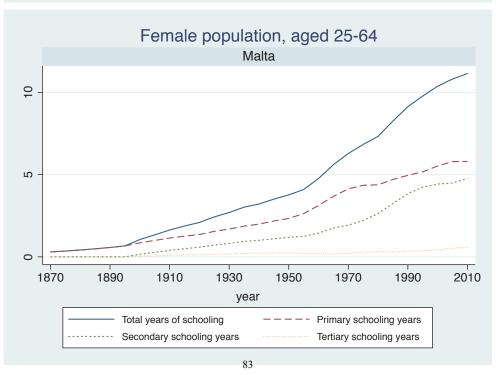

Appendix Figure D: The number of average years of schooling (among different education levels) for the total, male, and female population aged 25-64 from 1870 and 2010 for individual countries

| Region                       | Country       | Page |
|------------------------------|---------------|------|
|                              | Venezuela     | 74   |
| Middle East and North Africa | Algeria       | 75   |
|                              | Cyprus        | 76   |
|                              | Egypt         | 77   |
|                              | Iran          | 78   |
|                              | Iraq          | 79   |
|                              | Jordan        | 80   |
|                              | Kuwait        | 81   |
|                              | Libya         | 82   |
|                              | Malta         | 83   |
|                              | Morocco       | 84   |
|                              | Syria         | 85   |
|                              | Tunisia       | 86   |
|                              | Yemen         | 87   |
| Sub-Saharan Africa           | Benin         | 88   |
|                              | Cameroon      | 89   |
|                              | Congo, D.R.   | 90   |
|                              | Cote d'Ivoire | 91   |
|                              | Gambia        | 92   |
|                              | Ghana         | 93   |
|                              | Kenya         | 94   |
|                              | Lesotho       | 95   |
|                              | Liberia       | 96   |
|                              | Malawi        | 97   |
|                              | Mali          | 98   |
|                              | Mauritius     | 99   |
|                              | Mozambique    | 100  |
|                              | Niger         | 101  |
|                              | Reunion       | 102  |
|                              | Senegal       | 103  |
|                              | Sierra Leone  | 104  |
|                              | South Africa  | 105  |
|                              | Sudan         | 106  |
|                              | Swaziland     | 107  |
|                              | Togo          | 108  |
|                              | Uganda        | 109  |
|                              | Zambia        | 110  |
|                              | Zimbabwe      | 111  |