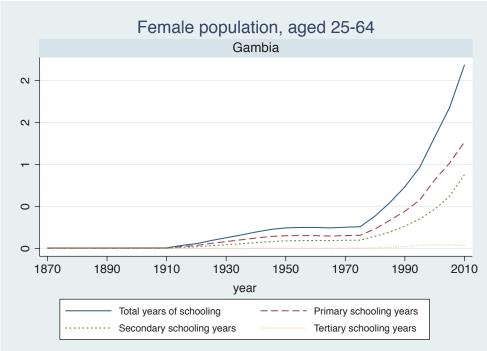

Appendix Figure D: The number of average years of schooling (among different education levels) for the total, male, and female population aged 25-64 from 1870 and 2010 for individual countries