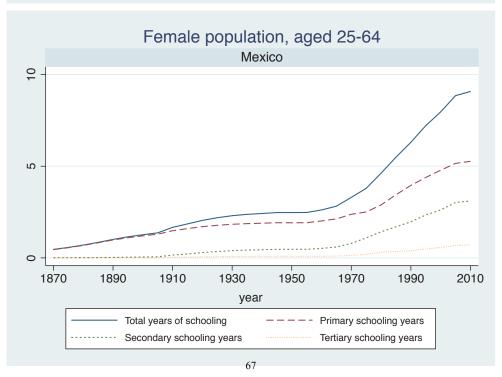

Appendix Figure D: The number of average years of schooling (among different education levels) for the total, male, and female population aged 25-64 from 1870 and 2010 for individual countries