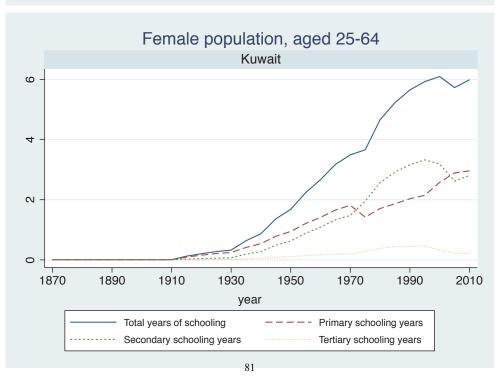

Appendix Figure D: The number of average years of schooling (among different education levels) for the total, male, and female population aged 25-64 from 1870 and 2010 for individual countries

| Region                       | Country       | Page |
|------------------------------|---------------|------|
|                              | Venezuela     | 74   |
| Middle East and North Africa | Algeria       | 75   |
|                              | Cyprus        | 76   |
|                              | Egypt         | 77   |
|                              | Iran          | 78   |
|                              | Iraq          | 79   |
|                              | Jordan        | 80   |
|                              | Kuwait        | 81   |
|                              | Libya         | 82   |
|                              | Malta         | 83   |
|                              | Morocco       | 84   |
|                              | Syria         | 85   |
|                              | Tunisia       | 86   |
|                              | Yemen         | 87   |
| Sub-Saharan Africa           | Benin         | 88   |
|                              | Cameroon      | 89   |
|                              | Congo, D.R.   | 90   |
|                              | Cote d'Ivoire | 91   |
|                              | Gambia        | 92   |
|                              | Ghana         | 93   |
|                              | Kenya         | 94   |
|                              | Lesotho       | 95   |
|                              | Liberia       | 96   |
|                              | Malawi        | 97   |
|                              | Mali          | 98   |
|                              | Mauritius     | 99   |
|                              | Mozambique    | 100  |
|                              | Niger         | 101  |
|                              | Reunion       | 102  |
|                              | Senegal       | 103  |
|                              | Sierra Leone  | 104  |
|                              | South Africa  | 105  |
|                              | Sudan         | 106  |
|                              | Swaziland     | 107  |
|                              | Togo          | 108  |
|                              | Uganda        | 109  |
|                              | Zambia        | 110  |
|                              | Zimbabwe      | 111  |