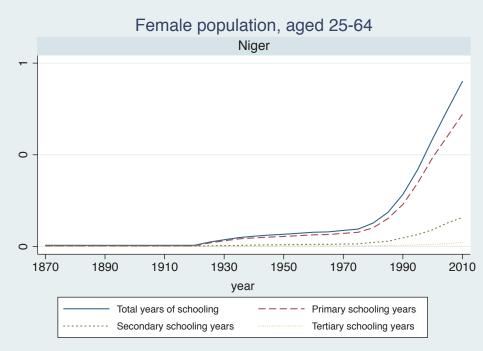

Appendix Figure D: The number of average years of schooling (among different education levels) for the total, male, and female population aged 25-64 from 1870 and 2010 for individual countries

| Region                       | Country       | Page |
|------------------------------|---------------|------|
|                              | Venezuela     | 74   |
| Middle East and North Africa | Algeria       | 75   |
|                              | Cyprus        | 76   |
|                              | Egypt         | 77   |
|                              | Iran          | 78   |
|                              | Iraq          | 79   |
|                              | Jordan        | 80   |
|                              | Kuwait        | 81   |
|                              | Libya         | 82   |
|                              | Malta         | 83   |
|                              | Morocco       | 84   |
|                              | Syria         | 85   |
|                              | Tunisia       | 86   |
|                              | Yemen         | 87   |
| Sub-Saharan Africa           | Benin         | 88   |
|                              | Cameroon      | 89   |
|                              | Congo, D.R.   | 90   |
|                              | Cote d'Ivoire | 91   |
|                              | Gambia        | 92   |
|                              | Ghana         | 93   |
|                              | Kenya         | 94   |
|                              | Lesotho       | 95   |
|                              | Liberia       | 96   |
|                              | Malawi        | 97   |
|                              | Mali          | 98   |
|                              | Mauritius     | 99   |
|                              | Mozambique    | 100  |
|                              | Niger         | 101  |
|                              | Reunion       | 102  |
|                              | Senegal       | 103  |
|                              | Sierra Leone  | 104  |
|                              | South Africa  | 105  |
|                              | Sudan         | 106  |
|                              | Swaziland     | 107  |
|                              | Togo          | 108  |
|                              | Uganda        | 109  |
|                              | Zambia        | 110  |
|                              | Zimbabwe      | 111  |