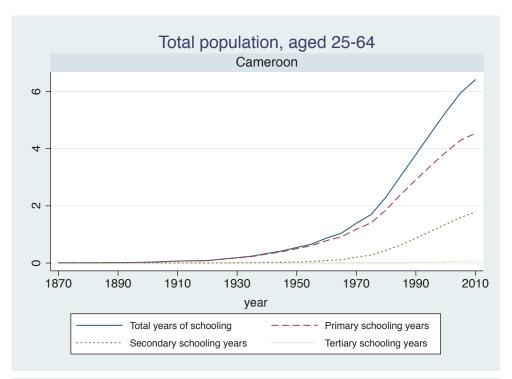

Appendix Figure D: The number of average years of schooling (among different education levels) for the total, male, and female population aged 25-64 from 1870 and 2010 for individual countries

| Region                       | Country       | Page |
|------------------------------|---------------|------|
|                              | Venezuela     | 74   |
| Middle East and North Africa | Algeria       | 75   |
|                              | Cyprus        | 76   |
|                              | Egypt         | 77   |
|                              | Iran          | 78   |
|                              | Iraq          | 79   |
|                              | Jordan        | 80   |
|                              | Kuwait        | 81   |
|                              | Libya         | 82   |
|                              | Malta         | 83   |
|                              | Morocco       | 84   |
|                              | Syria         | 85   |
|                              | Tunisia       | 86   |
|                              | Yemen         | 87   |
| Sub-Saharan Africa           | Benin         | 88   |
|                              | Cameroon      | 89   |
|                              | Congo, D.R.   | 90   |
|                              | Cote d'Ivoire | 91   |
|                              | Gambia        | 92   |
|                              | Ghana         | 93   |
|                              | Kenya         | 94   |
|                              | Lesotho       | 95   |
|                              | Liberia       | 96   |
|                              | Malawi        | 97   |
|                              | Mali          | 98   |
|                              | Mauritius     | 99   |
|                              | Mozambique    | 100  |
|                              | Niger         | 101  |
|                              | Reunion       | 102  |
|                              | Senegal       | 103  |
|                              | Sierra Leone  | 104  |
|                              | South Africa  | 105  |
|                              | Sudan         | 106  |
|                              | Swaziland     | 107  |
|                              | Togo          | 108  |
|                              | Uganda        | 109  |
|                              | Zambia        | 110  |
|                              | Zimbabwe      | 111  |