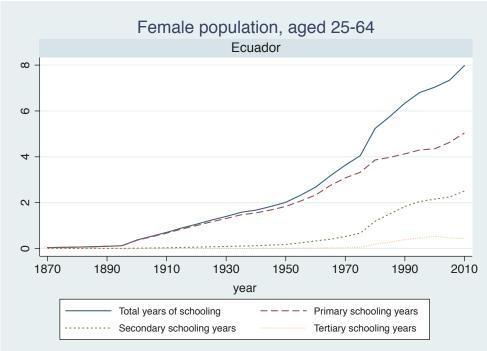

Appendix Figure D: The number of average years of schooling (among different education levels) for the total, male, and female population aged 25-64 from 1870 and 2010 for individual countries