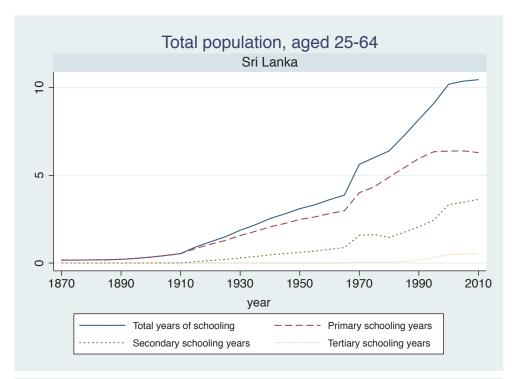

Appendix Figure D: The number of average years of schooling (among different education levels) for the total, male, and female population aged 25-64 from 1870 and 2010 for individual countries

| Region                          | Country             | Page |
|---------------------------------|---------------------|------|
|                                 | Malaysia            | 33   |
|                                 | Myanmar             | 34   |
|                                 | Nepal               | 35   |
|                                 | Pakistan            | 36   |
|                                 | Philippines         | 37   |
|                                 | Republic of Korea   | 38   |
|                                 | Sri Lanka           | 39   |
|                                 | Taiwan              | 40   |
|                                 | Thailand            | 41   |
| Eastern Europe                  | Albania             | 42   |
| -                               | Bulgaria            | 43   |
|                                 | Czech Republic      | 44   |
|                                 | Hungary             | 45   |
|                                 | Poland              | 46   |
|                                 | Romania             | 47   |
|                                 | Russian Federation  | 48   |
|                                 | Serbia              | 49   |
| Latin America and the Caribbean | Argentina           | 50   |
|                                 | Barbados            | 51   |
|                                 | Belize              | 52   |
|                                 | Bolivia             | 53   |
|                                 | Brazil              | 54   |
|                                 | Chile               | 55   |
|                                 | Colombia            | 56   |
|                                 | Costa Rica          | 57   |
|                                 | Cuba                | 58   |
|                                 | Dominican Rep.      | 59   |
|                                 | Ecuador             | 60   |
|                                 | El Salvador         | 61   |
|                                 | Guatemala           | 62   |
|                                 | Guyana              | 63   |
|                                 | Haiti               | 64   |
|                                 | Honduras            | 65   |
|                                 | Jamaica             | 66   |
|                                 | Mexico              | 67   |
|                                 | Nicaragua           | 68   |
|                                 | Panama              | 69   |
|                                 | Paraguay            | 70   |
|                                 | Peru                | 71   |
|                                 | Trinidad and Tobago | 72   |
|                                 | Trinidad and Tobago | 1 2  |