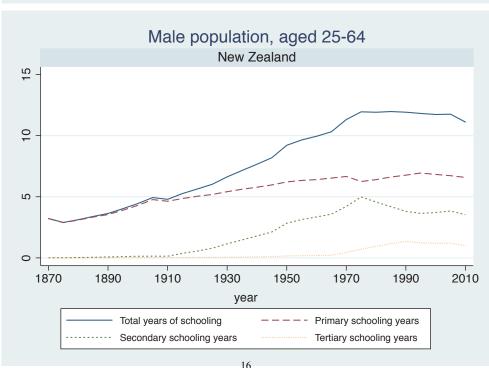

Appendix Figure D: The number of average years of schooling (among different education levels) for the total, male, and female population aged 25-64 from 1870 and 2010 for individual countries