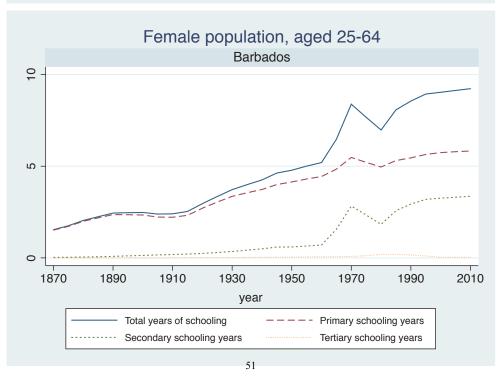

Appendix Figure D: The number of average years of schooling (among different education levels) for the total, male, and female population aged 25-64 from 1870 and 2010 for individual countries

| Region                          | Country             | Page |
|---------------------------------|---------------------|------|
|                                 | Malaysia            | 33   |
|                                 | Myanmar             | 34   |
|                                 | Nepal               | 35   |
|                                 | Pakistan            | 36   |
|                                 | Philippines         | 37   |
|                                 | Republic of Korea   | 38   |
|                                 | Sri Lanka           | 39   |
|                                 | Taiwan              | 40   |
|                                 | Thailand            | 41   |
| Eastern Europe                  | Albania             | 42   |
| -                               | Bulgaria            | 43   |
|                                 | Czech Republic      | 44   |
|                                 | Hungary             | 45   |
|                                 | Poland              | 46   |
|                                 | Romania             | 47   |
|                                 | Russian Federation  | 48   |
|                                 | Serbia              | 49   |
| Latin America and the Caribbean | Argentina           | 50   |
|                                 | Barbados            | 51   |
|                                 | Belize              | 52   |
|                                 | Bolivia             | 53   |
|                                 | Brazil              | 54   |
|                                 | Chile               | 55   |
|                                 | Colombia            | 56   |
|                                 | Costa Rica          | 57   |
|                                 | Cuba                | 58   |
|                                 | Dominican Rep.      | 59   |
|                                 | Ecuador             | 60   |
|                                 | El Salvador         | 61   |
|                                 | Guatemala           | 62   |
|                                 | Guyana              | 63   |
|                                 | Haiti               | 64   |
|                                 | Honduras            | 65   |
|                                 | Jamaica             | 66   |
|                                 | Mexico              | 67   |
|                                 | Nicaragua           | 68   |
|                                 | Panama              | 69   |
|                                 | Paraguay            | 70   |
|                                 | Peru                | 71   |
|                                 | Trinidad and Tobago | 72   |
|                                 | Trinidad and Tobago | 1 2  |