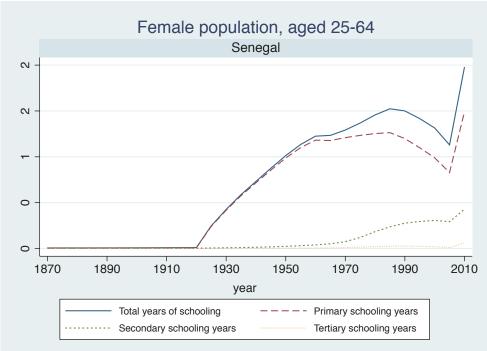

Appendix Figure D: The number of average years of schooling (among different education levels) for the total, male, and female population aged 25-64 from 1870 and 2010 for individual countries

| Region                       | Country       | Page |
|------------------------------|---------------|------|
|                              | Venezuela     | 74   |
| Middle East and North Africa | Algeria       | 75   |
|                              | Cyprus        | 76   |
|                              | Egypt         | 77   |
|                              | Iran          | 78   |
|                              | Iraq          | 79   |
|                              | Jordan        | 80   |
|                              | Kuwait        | 81   |
|                              | Libya         | 82   |
|                              | Malta         | 83   |
|                              | Morocco       | 84   |
|                              | Syria         | 85   |
|                              | Tunisia       | 86   |
|                              | Yemen         | 87   |
| Sub-Saharan Africa           | Benin         | 88   |
|                              | Cameroon      | 89   |
|                              | Congo, D.R.   | 90   |
|                              | Cote d'Ivoire | 91   |
|                              | Gambia        | 92   |
|                              | Ghana         | 93   |
|                              | Kenya         | 94   |
|                              | Lesotho       | 95   |
|                              | Liberia       | 96   |
|                              | Malawi        | 97   |
|                              | Mali          | 98   |
|                              | Mauritius     | 99   |
|                              | Mozambique    | 100  |
|                              | Niger         | 101  |
|                              | Reunion       | 102  |
|                              | Senegal       | 103  |
|                              | Sierra Leone  | 104  |
|                              | South Africa  | 105  |
|                              | Sudan         | 106  |
|                              | Swaziland     | 107  |
|                              | Togo          | 108  |
|                              | Uganda        | 109  |
|                              | Zambia        | 110  |
|                              | Zimbabwe      | 111  |