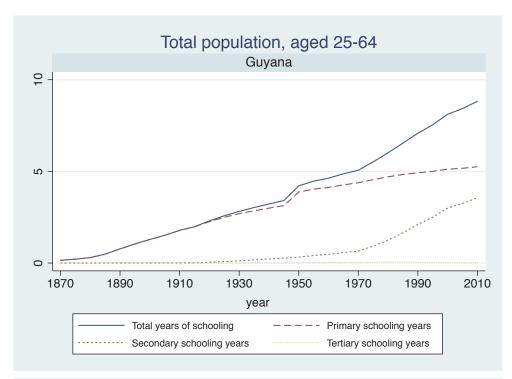

Appendix Figure D: The number of average years of schooling (among different education levels) for the total, male, and female population aged 25-64 from 1870 and 2010 for individual countries

| Region                          | Country             | Page |
|---------------------------------|---------------------|------|
|                                 | Malaysia            | 33   |
|                                 | Myanmar             | 34   |
|                                 | Nepal               | 35   |
|                                 | Pakistan            | 36   |
|                                 | Philippines         | 37   |
|                                 | Republic of Korea   | 38   |
|                                 | Sri Lanka           | 39   |
|                                 | Taiwan              | 40   |
|                                 | Thailand            | 41   |
| Eastern Europe                  | Albania             | 42   |
| -                               | Bulgaria            | 43   |
|                                 | Czech Republic      | 44   |
|                                 | Hungary             | 45   |
|                                 | Poland              | 46   |
|                                 | Romania             | 47   |
|                                 | Russian Federation  | 48   |
|                                 | Serbia              | 49   |
| Latin America and the Caribbean | Argentina           | 50   |
|                                 | Barbados            | 51   |
|                                 | Belize              | 52   |
|                                 | Bolivia             | 53   |
|                                 | Brazil              | 54   |
|                                 | Chile               | 55   |
|                                 | Colombia            | 56   |
|                                 | Costa Rica          | 57   |
|                                 | Cuba                | 58   |
|                                 | Dominican Rep.      | 59   |
|                                 | Ecuador             | 60   |
|                                 | El Salvador         | 61   |
|                                 | Guatemala           | 62   |
|                                 | Guyana              | 63   |
|                                 | Haiti               | 64   |
|                                 | Honduras            | 65   |
|                                 | Jamaica             | 66   |
|                                 | Mexico              | 67   |
|                                 | Nicaragua           | 68   |
|                                 | Panama              | 69   |
|                                 | Paraguay            | 70   |
|                                 | Peru                | 71   |
|                                 | Trinidad and Tobago | 72   |
|                                 | Trinidad and Tobago | 1 2  |