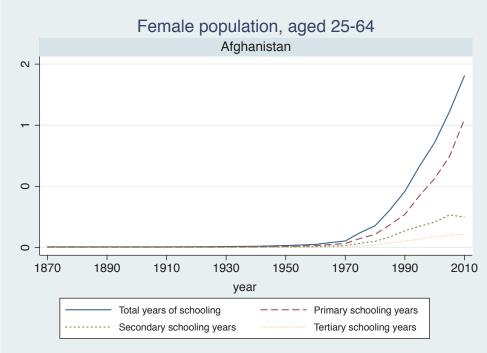

Appendix Figure D: The number of average years of schooling (among different education levels) for the total, male, and female population aged 25-64 from 1870 and 2010 for individual countries