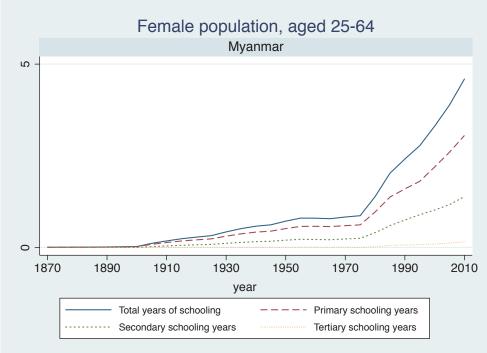

Appendix Figure D: The number of average years of schooling (among different education levels) for the total, male, and female population aged 25-64 from 1870 and 2010 for individual countries

| Region                          | Country             | Page |
|---------------------------------|---------------------|------|
|                                 | Malaysia            | 33   |
|                                 | Myanmar             | 34   |
|                                 | Nepal               | 35   |
|                                 | Pakistan            | 36   |
|                                 | Philippines         | 37   |
|                                 | Republic of Korea   | 38   |
|                                 | Sri Lanka           | 39   |
|                                 | Taiwan              | 40   |
|                                 | Thailand            | 41   |
| Eastern Europe                  | Albania             | 42   |
| -                               | Bulgaria            | 43   |
|                                 | Czech Republic      | 44   |
|                                 | Hungary             | 45   |
|                                 | Poland              | 46   |
|                                 | Romania             | 47   |
|                                 | Russian Federation  | 48   |
|                                 | Serbia              | 49   |
| Latin America and the Caribbean | Argentina           | 50   |
|                                 | Barbados            | 51   |
|                                 | Belize              | 52   |
|                                 | Bolivia             | 53   |
|                                 | Brazil              | 54   |
|                                 | Chile               | 55   |
|                                 | Colombia            | 56   |
|                                 | Costa Rica          | 57   |
|                                 | Cuba                | 58   |
|                                 | Dominican Rep.      | 59   |
|                                 | Ecuador             | 60   |
|                                 | El Salvador         | 61   |
|                                 | Guatemala           | 62   |
|                                 | Guyana              | 63   |
|                                 | Haiti               | 64   |
|                                 | Honduras            | 65   |
|                                 | Jamaica             | 66   |
|                                 | Mexico              | 67   |
|                                 | Nicaragua           | 68   |
|                                 | Panama              | 69   |
|                                 | Paraguay            | 70   |
|                                 | Peru                | 71   |
|                                 | Trinidad and Tobago | 72   |
|                                 | Trinidad and Tobago | 1 2  |