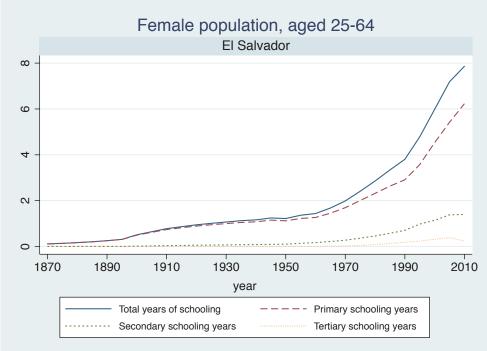

Appendix Figure D: The number of average years of schooling (among different education levels) for the total, male, and female population aged 25-64 from 1870 and 2010 for individual countries

| Region                          | Country             | Page |
|---------------------------------|---------------------|------|
|                                 | Malaysia            | 33   |
|                                 | Myanmar             | 34   |
|                                 | Nepal               | 35   |
|                                 | Pakistan            | 36   |
|                                 | Philippines         | 37   |
|                                 | Republic of Korea   | 38   |
|                                 | Sri Lanka           | 39   |
|                                 | Taiwan              | 40   |
|                                 | Thailand            | 41   |
| Eastern Europe                  | Albania             | 42   |
| -                               | Bulgaria            | 43   |
|                                 | Czech Republic      | 44   |
|                                 | Hungary             | 45   |
|                                 | Poland              | 46   |
|                                 | Romania             | 47   |
|                                 | Russian Federation  | 48   |
|                                 | Serbia              | 49   |
| Latin America and the Caribbean | Argentina           | 50   |
|                                 | Barbados            | 51   |
|                                 | Belize              | 52   |
|                                 | Bolivia             | 53   |
|                                 | Brazil              | 54   |
|                                 | Chile               | 55   |
|                                 | Colombia            | 56   |
|                                 | Costa Rica          | 57   |
|                                 | Cuba                | 58   |
|                                 | Dominican Rep.      | 59   |
|                                 | Ecuador             | 60   |
|                                 | El Salvador         | 61   |
|                                 | Guatemala           | 62   |
|                                 | Guyana              | 63   |
|                                 | Haiti               | 64   |
|                                 | Honduras            | 65   |
|                                 | Jamaica             | 66   |
|                                 | Mexico              | 67   |
|                                 | Nicaragua           | 68   |
|                                 | Panama              | 69   |
|                                 | Paraguay            | 70   |
|                                 | Peru                | 71   |
|                                 | Trinidad and Tobago | 72   |
|                                 | Trinidad and Tobago | 1 2  |