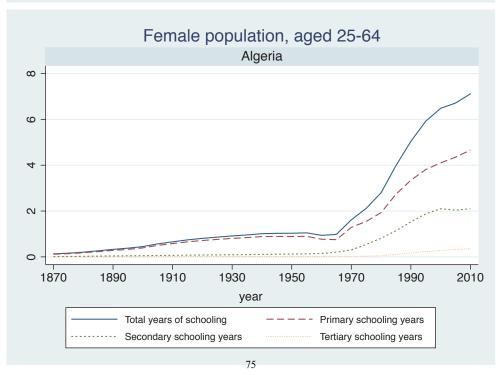

Appendix Figure D: The number of average years of schooling (among different education levels) for the total, male, and female population aged 25-64 from 1870 and 2010 for individual countries

| Region                       | Country       | Page |
|------------------------------|---------------|------|
|                              | Venezuela     | 74   |
| Middle East and North Africa | Algeria       | 75   |
|                              | Cyprus        | 76   |
|                              | Egypt         | 77   |
|                              | Iran          | 78   |
|                              | Iraq          | 79   |
|                              | Jordan        | 80   |
|                              | Kuwait        | 81   |
|                              | Libya         | 82   |
|                              | Malta         | 83   |
|                              | Morocco       | 84   |
|                              | Syria         | 85   |
|                              | Tunisia       | 86   |
|                              | Yemen         | 87   |
| Sub-Saharan Africa           | Benin         | 88   |
|                              | Cameroon      | 89   |
|                              | Congo, D.R.   | 90   |
|                              | Cote d'Ivoire | 91   |
|                              | Gambia        | 92   |
|                              | Ghana         | 93   |
|                              | Kenya         | 94   |
|                              | Lesotho       | 95   |
|                              | Liberia       | 96   |
|                              | Malawi        | 97   |
|                              | Mali          | 98   |
|                              | Mauritius     | 99   |
|                              | Mozambique    | 100  |
|                              | Niger         | 101  |
|                              | Reunion       | 102  |
|                              | Senegal       | 103  |
|                              | Sierra Leone  | 104  |
|                              | South Africa  | 105  |
|                              | Sudan         | 106  |
|                              | Swaziland     | 107  |
|                              | Togo          | 108  |
|                              | Uganda        | 109  |
|                              | Zambia        | 110  |
|                              | Zimbabwe      | 111  |