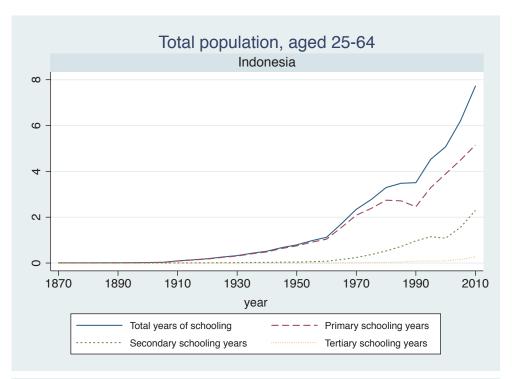

Appendix Figure D: The number of average years of schooling (among different education levels) for the total, male, and female population aged 25-64 from 1870 and 2010 for individual countries

## List of countries by region

Lee, J.W. & H. Lee v. 1.0, Jan. 2016

| Region               | Country          | Page |
|----------------------|------------------|------|
| Advanced Economies   | Australia        | 1    |
|                      | Austria          | 2    |
|                      | Belgium          | 3    |
|                      | Canada           | 4    |
|                      | Denmark          | 5    |
|                      | Finland          | 6    |
|                      | France           | 7    |
|                      | Germany          | 8    |
|                      | Greece           | 9    |
|                      | Iceland          | 10   |
|                      | Ireland          | 11   |
|                      | Italy            | 12   |
|                      | Japan            | 13   |
|                      | Luxembourg       | 14   |
|                      | Netherlands      | 15   |
|                      | New Zealand      | 16   |
|                      | Norway           | 17   |
|                      | Portugal         | 18   |
|                      | Spain            | 19   |
|                      | Sweden           | 20   |
|                      | Switzerland      | 21   |
|                      | Turkey           | 22   |
|                      | USA              | 23   |
|                      | United Kingdom   | 24   |
| Asia and the Pacific | Afghanistan      | 25   |
|                      | Bangladesh       | 26   |
|                      | Cambodia         | 27   |
|                      | China            | 28   |
|                      | Fiji             | 29   |
|                      | Hong Kong, China | 30   |
|                      | India            | 31   |
|                      | Indonesia        | 32   |