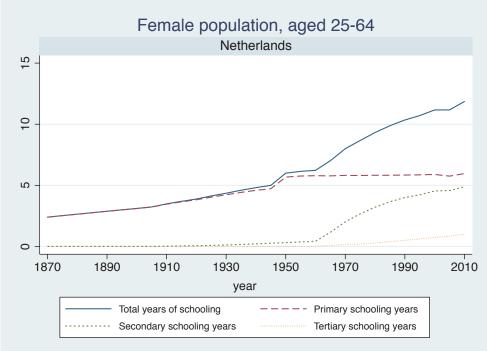

Appendix Figure D: The number of average years of schooling (among different education levels) for the total, male, and female population aged 25-64 from 1870 and 2010 for individual countries

## List of countries by region

Lee, J.W. & H. Lee v. 1.0, Jan. 2016

| Region               | Country          | Page |
|----------------------|------------------|------|
| Advanced Economies   | Australia        | 1    |
|                      | Austria          | 2    |
|                      | Belgium          | 3    |
|                      | Canada           | 4    |
|                      | Denmark          | 5    |
|                      | Finland          | 6    |
|                      | France           | 7    |
|                      | Germany          | 8    |
|                      | Greece           | 9    |
|                      | Iceland          | 10   |
|                      | Ireland          | 11   |
|                      | Italy            | 12   |
|                      | Japan            | 13   |
|                      | Luxembourg       | 14   |
|                      | Netherlands      | 15   |
|                      | New Zealand      | 16   |
|                      | Norway           | 17   |
|                      | Portugal         | 18   |
|                      | Spain            | 19   |
|                      | Sweden           | 20   |
|                      | Switzerland      | 21   |
|                      | Turkey           | 22   |
|                      | USA              | 23   |
|                      | United Kingdom   | 24   |
| Asia and the Pacific | Afghanistan      | 25   |
|                      | Bangladesh       | 26   |
|                      | Cambodia         | 27   |
|                      | China            | 28   |
|                      | Fiji             | 29   |
|                      | Hong Kong, China | 30   |
|                      | India            | 31   |
|                      | Indonesia        | 32   |