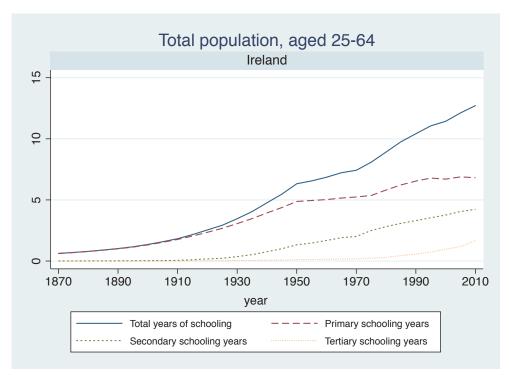

Appendix Figure D: The number of average years of schooling (among different education levels) for the total, male, and female population aged 25-64 from 1870 and 2010 for individual countries