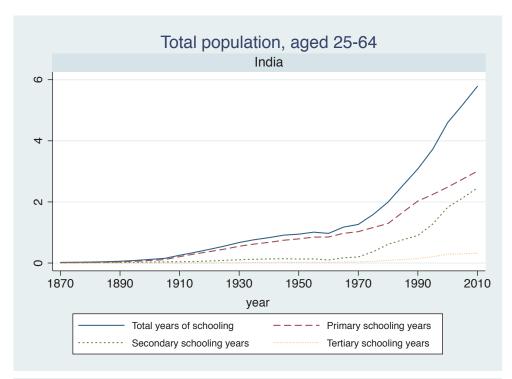

Appendix Figure D: The number of average years of schooling (among different education levels) for the total, male, and female population aged 25-64 from 1870 and 2010 for individual countries