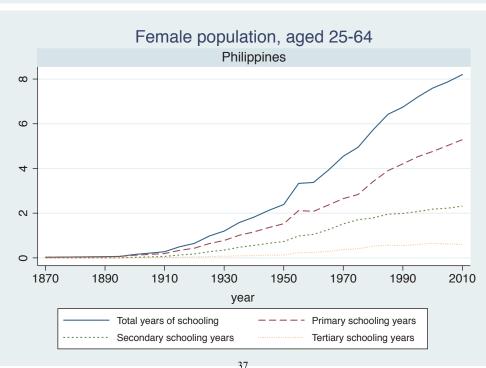

Appendix Figure D: The number of average years of schooling (among different education levels) for the total, male, and female population aged 25-64 from 1870 and 2010 for individual countries

| Region                          | Country             | Page |
|---------------------------------|---------------------|------|
|                                 | Malaysia            | 33   |
|                                 | Myanmar             | 34   |
|                                 | Nepal               | 35   |
|                                 | Pakistan            | 36   |
|                                 | Philippines         | 37   |
|                                 | Republic of Korea   | 38   |
|                                 | Sri Lanka           | 39   |
|                                 | Taiwan              | 40   |
|                                 | Thailand            | 41   |
| Eastern Europe                  | Albania             | 42   |
| -                               | Bulgaria            | 43   |
|                                 | Czech Republic      | 44   |
|                                 | Hungary             | 45   |
|                                 | Poland              | 46   |
|                                 | Romania             | 47   |
|                                 | Russian Federation  | 48   |
|                                 | Serbia              | 49   |
| Latin America and the Caribbean | Argentina           | 50   |
|                                 | Barbados            | 51   |
|                                 | Belize              | 52   |
|                                 | Bolivia             | 53   |
|                                 | Brazil              | 54   |
|                                 | Chile               | 55   |
|                                 | Colombia            | 56   |
|                                 | Costa Rica          | 57   |
|                                 | Cuba                | 58   |
|                                 | Dominican Rep.      | 59   |
|                                 | Ecuador             | 60   |
|                                 | El Salvador         | 61   |
|                                 | Guatemala           | 62   |
|                                 | Guyana              | 63   |
|                                 | Haiti               | 64   |
|                                 | Honduras            | 65   |
|                                 | Jamaica             | 66   |
|                                 | Mexico              | 67   |
|                                 | Nicaragua           | 68   |
|                                 | Panama              | 69   |
|                                 | Paraguay            | 70   |
|                                 | Peru                | 71   |
|                                 | Trinidad and Tobago | 72   |
|                                 | Trinidad and Tobago | 1 2  |