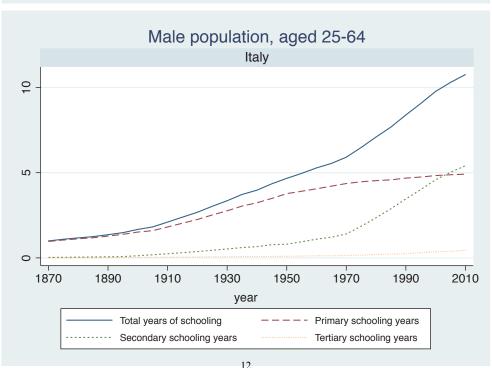

Appendix Figure D: The number of average years of schooling (among different education levels) for the total, male, and female population aged 25-64 from 1870 and 2010 for individual countries