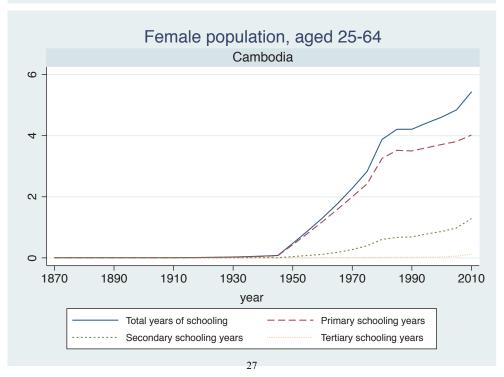

Appendix Figure D: The number of average years of schooling (among different education levels) for the total, male, and female population aged 25-64 from 1870 and 2010 for individual countries