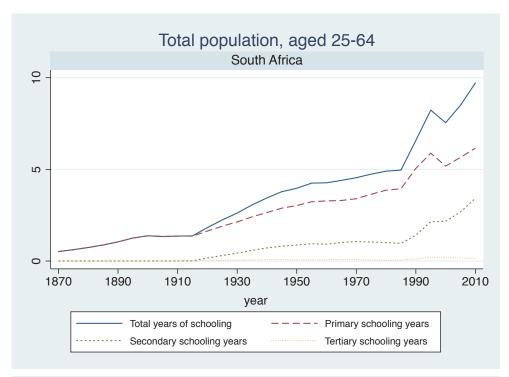

Appendix Figure D: The number of average years of schooling (among different education levels) for the total, male, and female population aged 25-64 from 1870 and 2010 for individual countries

| Region                       | Country       | Page |
|------------------------------|---------------|------|
|                              | Venezuela     | 74   |
| Middle East and North Africa | Algeria       | 75   |
|                              | Cyprus        | 76   |
|                              | Egypt         | 77   |
|                              | Iran          | 78   |
|                              | Iraq          | 79   |
|                              | Jordan        | 80   |
|                              | Kuwait        | 81   |
|                              | Libya         | 82   |
|                              | Malta         | 83   |
|                              | Morocco       | 84   |
|                              | Syria         | 85   |
|                              | Tunisia       | 86   |
|                              | Yemen         | 87   |
| Sub-Saharan Africa           | Benin         | 88   |
|                              | Cameroon      | 89   |
|                              | Congo, D.R.   | 90   |
|                              | Cote d'Ivoire | 91   |
|                              | Gambia        | 92   |
|                              | Ghana         | 93   |
|                              | Kenya         | 94   |
|                              | Lesotho       | 95   |
|                              | Liberia       | 96   |
|                              | Malawi        | 97   |
|                              | Mali          | 98   |
|                              | Mauritius     | 99   |
|                              | Mozambique    | 100  |
|                              | Niger         | 101  |
|                              | Reunion       | 102  |
|                              | Senegal       | 103  |
|                              | Sierra Leone  | 104  |
|                              | South Africa  | 105  |
|                              | Sudan         | 106  |
|                              | Swaziland     | 107  |
|                              | Togo          | 108  |
|                              | Uganda        | 109  |
|                              | Zambia        | 110  |
|                              | Zimbabwe      | 111  |