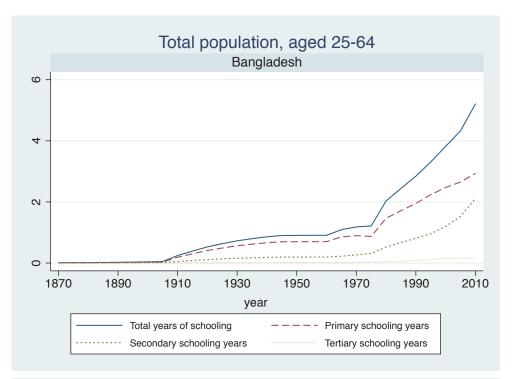

Appendix Figure D: The number of average years of schooling (among different education levels) for the total, male, and female population aged 25-64 from 1870 and 2010 for individual countries