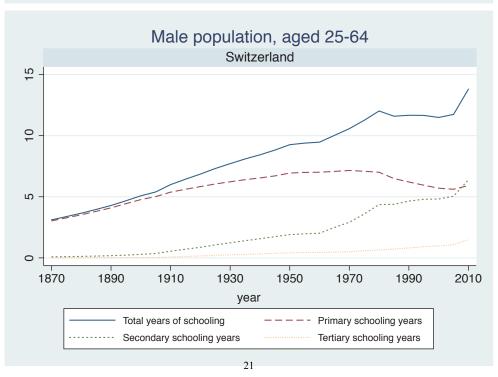

Appendix Figure D: The number of average years of schooling (among different education levels) for the total, male, and female population aged 25-64 from 1870 and 2010 for individual countries