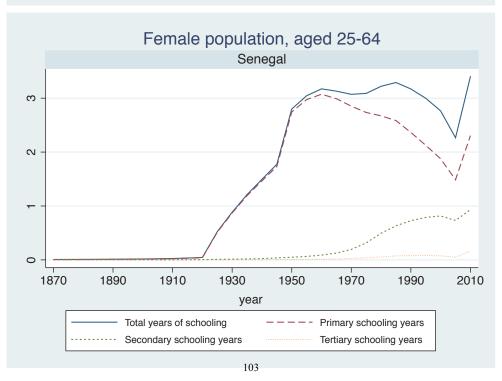

Appendix Figure D: The number of average years of schooling (among different education levels) for the total, male, and female population aged 25-64 from 1870 and 2010 for individual countries

| Region                       | Country       | Page |
|------------------------------|---------------|------|
|                              | Venezuela     | 74   |
| Middle East and North Africa | Algeria       | 75   |
|                              | Cyprus        | 76   |
|                              | Egypt         | 77   |
|                              | Iran          | 78   |
|                              | Iraq          | 79   |
|                              | Jordan        | 80   |
|                              | Kuwait        | 81   |
|                              | Libya         | 82   |
|                              | Malta         | 83   |
|                              | Morocco       | 84   |
|                              | Syria         | 85   |
|                              | Tunisia       | 86   |
|                              | Yemen         | 87   |
| Sub-Saharan Africa           | Benin         | 88   |
|                              | Cameroon      | 89   |
|                              | Congo, D.R.   | 90   |
|                              | Cote d'Ivoire | 91   |
|                              | Gambia        | 92   |
|                              | Ghana         | 93   |
|                              | Kenya         | 94   |
|                              | Lesotho       | 95   |
|                              | Liberia       | 96   |
|                              | Malawi        | 97   |
|                              | Mali          | 98   |
|                              | Mauritius     | 99   |
|                              | Mozambique    | 100  |
|                              | Niger         | 101  |
|                              | Reunion       | 102  |
|                              | Senegal       | 103  |
|                              | Sierra Leone  | 104  |
|                              | South Africa  | 105  |
|                              | Sudan         | 106  |
|                              | Swaziland     | 107  |
|                              | Togo          | 108  |
|                              | Uganda        | 109  |
|                              | Zambia        | 110  |
|                              | Zimbabwe      | 111  |