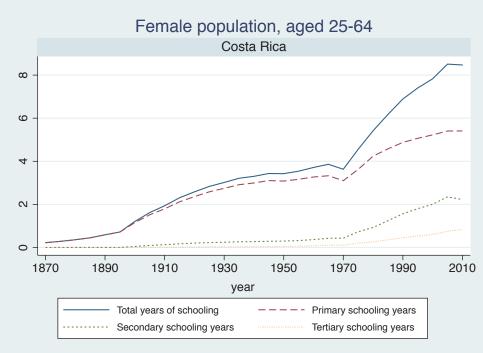

Appendix Figure D: The number of average years of schooling (among different education levels) for the total, male, and female population aged 25-64 from 1870 and 2010 for individual countries