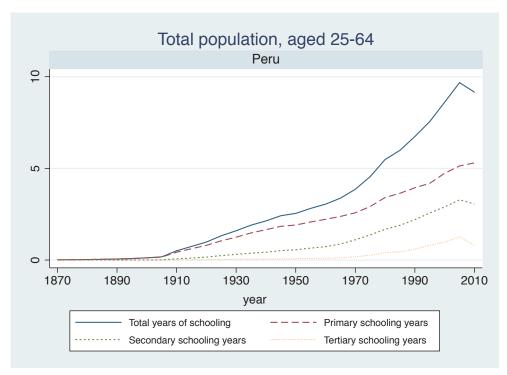

Appendix Figure D: The number of average years of schooling (among different education levels) for the total, male, and female population aged 25-64 from 1870 and 2010 for individual countries

| Region                          | Country             | Page |
|---------------------------------|---------------------|------|
|                                 | Malaysia            | 33   |
|                                 | Myanmar             | 34   |
|                                 | Nepal               | 35   |
|                                 | Pakistan            | 36   |
|                                 | Philippines         | 37   |
|                                 | Republic of Korea   | 38   |
|                                 | Sri Lanka           | 39   |
|                                 | Taiwan              | 40   |
|                                 | Thailand            | 41   |
| Eastern Europe                  | Albania             | 42   |
| -                               | Bulgaria            | 43   |
|                                 | Czech Republic      | 44   |
|                                 | Hungary             | 45   |
|                                 | Poland              | 46   |
|                                 | Romania             | 47   |
|                                 | Russian Federation  | 48   |
|                                 | Serbia              | 49   |
| Latin America and the Caribbean | Argentina           | 50   |
|                                 | Barbados            | 51   |
|                                 | Belize              | 52   |
|                                 | Bolivia             | 53   |
|                                 | Brazil              | 54   |
|                                 | Chile               | 55   |
|                                 | Colombia            | 56   |
|                                 | Costa Rica          | 57   |
|                                 | Cuba                | 58   |
|                                 | Dominican Rep.      | 59   |
|                                 | Ecuador             | 60   |
|                                 | El Salvador         | 61   |
|                                 | Guatemala           | 62   |
|                                 | Guyana              | 63   |
|                                 | Haiti               | 64   |
|                                 | Honduras            | 65   |
|                                 | Jamaica             | 66   |
|                                 | Mexico              | 67   |
|                                 | Nicaragua           | 68   |
|                                 | Panama              | 69   |
|                                 | Paraguay            | 70   |
|                                 | Peru                | 71   |
|                                 | Trinidad and Tobago | 72   |
|                                 | Trinidad and Tobago | 1 2  |