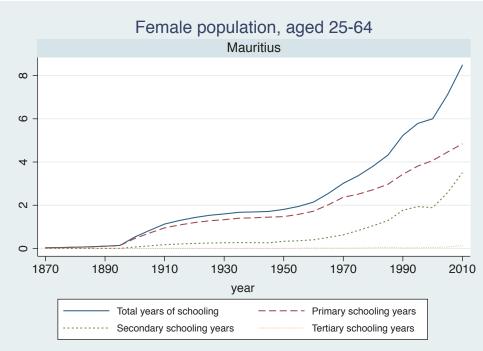

Appendix Figure D: The number of average years of schooling (among different education levels) for the total, male, and female population aged 25-64 from 1870 and 2010 for individual countries

| Region                       | Country       | Page |
|------------------------------|---------------|------|
|                              | Venezuela     | 74   |
| Middle East and North Africa | Algeria       | 75   |
|                              | Cyprus        | 76   |
|                              | Egypt         | 77   |
|                              | Iran          | 78   |
|                              | Iraq          | 79   |
|                              | Jordan        | 80   |
|                              | Kuwait        | 81   |
|                              | Libya         | 82   |
|                              | Malta         | 83   |
|                              | Morocco       | 84   |
|                              | Syria         | 85   |
|                              | Tunisia       | 86   |
|                              | Yemen         | 87   |
| Sub-Saharan Africa           | Benin         | 88   |
|                              | Cameroon      | 89   |
|                              | Congo, D.R.   | 90   |
|                              | Cote d'Ivoire | 91   |
|                              | Gambia        | 92   |
|                              | Ghana         | 93   |
|                              | Kenya         | 94   |
|                              | Lesotho       | 95   |
|                              | Liberia       | 96   |
|                              | Malawi        | 97   |
|                              | Mali          | 98   |
|                              | Mauritius     | 99   |
|                              | Mozambique    | 100  |
|                              | Niger         | 101  |
|                              | Reunion       | 102  |
|                              | Senegal       | 103  |
|                              | Sierra Leone  | 104  |
|                              | South Africa  | 105  |
|                              | Sudan         | 106  |
|                              | Swaziland     | 107  |
|                              | Togo          | 108  |
|                              | Uganda        | 109  |
|                              | Zambia        | 110  |
|                              | Zimbabwe      | 111  |