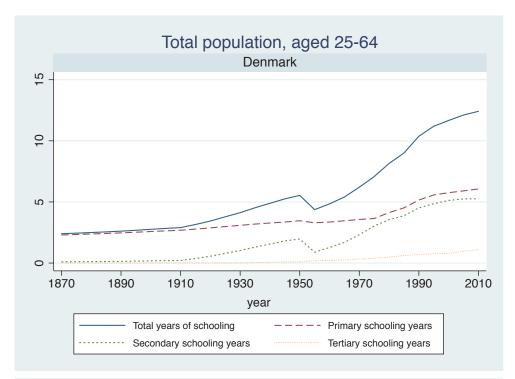

Appendix Figure D: The number of average years of schooling (among different education levels) for the total, male, and female population aged 25-64 from 1870 and 2010 for individual countries