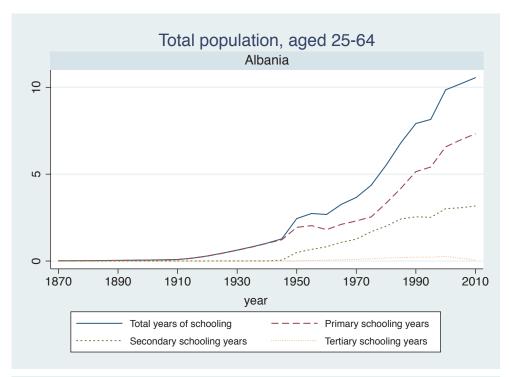

Appendix Figure D: The number of average years of schooling (among different education levels) for the total, male, and female population aged 25-64 from 1870 and 2010 for individual countries

| Region                          | Country             | Page |
|---------------------------------|---------------------|------|
|                                 | Malaysia            | 33   |
|                                 | Myanmar             | 34   |
|                                 | Nepal               | 35   |
|                                 | Pakistan            | 36   |
|                                 | Philippines         | 37   |
|                                 | Republic of Korea   | 38   |
|                                 | Sri Lanka           | 39   |
|                                 | Taiwan              | 40   |
|                                 | Thailand            | 41   |
| Eastern Europe                  | Albania             | 42   |
| -                               | Bulgaria            | 43   |
|                                 | Czech Republic      | 44   |
|                                 | Hungary             | 45   |
|                                 | Poland              | 46   |
|                                 | Romania             | 47   |
|                                 | Russian Federation  | 48   |
|                                 | Serbia              | 49   |
| Latin America and the Caribbean | Argentina           | 50   |
|                                 | Barbados            | 51   |
|                                 | Belize              | 52   |
|                                 | Bolivia             | 53   |
|                                 | Brazil              | 54   |
|                                 | Chile               | 55   |
|                                 | Colombia            | 56   |
|                                 | Costa Rica          | 57   |
|                                 | Cuba                | 58   |
|                                 | Dominican Rep.      | 59   |
|                                 | Ecuador             | 60   |
|                                 | El Salvador         | 61   |
|                                 | Guatemala           | 62   |
|                                 | Guyana              | 63   |
|                                 | Haiti               | 64   |
|                                 | Honduras            | 65   |
|                                 | Jamaica             | 66   |
|                                 | Mexico              | 67   |
|                                 | Nicaragua           | 68   |
|                                 | Panama              | 69   |
|                                 | Paraguay            | 70   |
|                                 | Peru                | 71   |
|                                 | Trinidad and Tobago | 72   |
|                                 | Trinidad and Tobago | 1 2  |