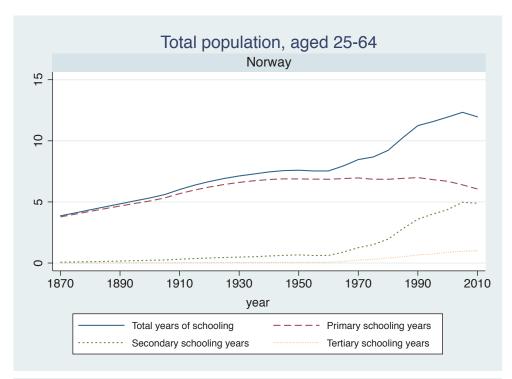

Appendix Figure D: The number of average years of schooling (among different education levels) for the total, male, and female population aged 25-64 from 1870 and 2010 for individual countries