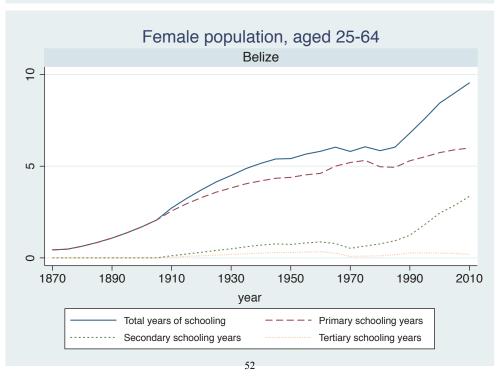

Appendix Figure D: The number of average years of schooling (among different education levels) for the total, male, and female population aged 25-64 from 1870 and 2010 for individual countries