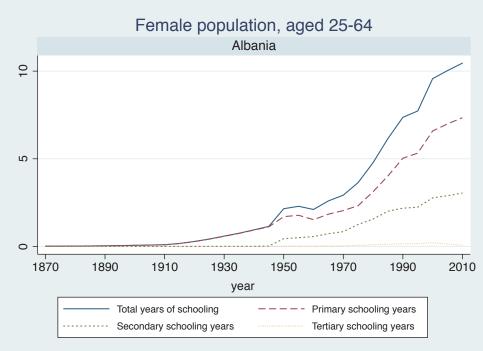

Appendix Figure D: The number of average years of schooling (among different education levels) for the total, male, and female population aged 25-64 from 1870 and 2010 for individual countries

| Region                          | Country             | Page |
|---------------------------------|---------------------|------|
|                                 | Malaysia            | 33   |
|                                 | Myanmar             | 34   |
|                                 | Nepal               | 35   |
|                                 | Pakistan            | 36   |
|                                 | Philippines         | 37   |
|                                 | Republic of Korea   | 38   |
|                                 | Sri Lanka           | 39   |
|                                 | Taiwan              | 40   |
|                                 | Thailand            | 41   |
| Eastern Europe                  | Albania             | 42   |
| -                               | Bulgaria            | 43   |
|                                 | Czech Republic      | 44   |
|                                 | Hungary             | 45   |
|                                 | Poland              | 46   |
|                                 | Romania             | 47   |
|                                 | Russian Federation  | 48   |
|                                 | Serbia              | 49   |
| Latin America and the Caribbean | Argentina           | 50   |
|                                 | Barbados            | 51   |
|                                 | Belize              | 52   |
|                                 | Bolivia             | 53   |
|                                 | Brazil              | 54   |
|                                 | Chile               | 55   |
|                                 | Colombia            | 56   |
|                                 | Costa Rica          | 57   |
|                                 | Cuba                | 58   |
|                                 | Dominican Rep.      | 59   |
|                                 | Ecuador             | 60   |
|                                 | El Salvador         | 61   |
|                                 | Guatemala           | 62   |
|                                 | Guyana              | 63   |
|                                 | Haiti               | 64   |
|                                 | Honduras            | 65   |
|                                 | Jamaica             | 66   |
|                                 | Mexico              | 67   |
|                                 | Nicaragua           | 68   |
|                                 | Panama              | 69   |
|                                 | Paraguay            | 70   |
|                                 | Peru                | 71   |
|                                 | Trinidad and Tobago | 72   |
|                                 | Trinidad and Tobago | 1 2  |