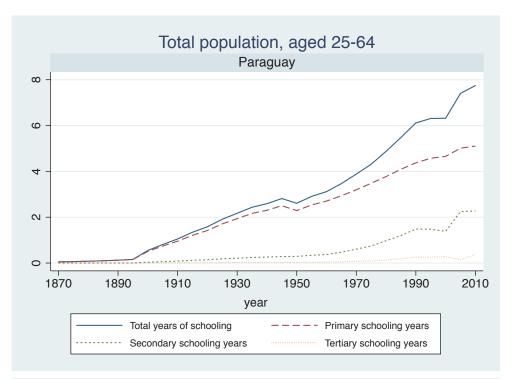

Appendix Figure D: The number of average years of schooling (among different education levels) for the total, male, and female population aged 25-64 from 1870 and 2010 for individual countries

| Region                          | Country             | Page |
|---------------------------------|---------------------|------|
|                                 | Malaysia            | 33   |
|                                 | Myanmar             | 34   |
|                                 | Nepal               | 35   |
|                                 | Pakistan            | 36   |
|                                 | Philippines         | 37   |
|                                 | Republic of Korea   | 38   |
|                                 | Sri Lanka           | 39   |
|                                 | Taiwan              | 40   |
|                                 | Thailand            | 41   |
| Eastern Europe                  | Albania             | 42   |
| -                               | Bulgaria            | 43   |
|                                 | Czech Republic      | 44   |
|                                 | Hungary             | 45   |
|                                 | Poland              | 46   |
|                                 | Romania             | 47   |
|                                 | Russian Federation  | 48   |
|                                 | Serbia              | 49   |
| Latin America and the Caribbean | Argentina           | 50   |
|                                 | Barbados            | 51   |
|                                 | Belize              | 52   |
|                                 | Bolivia             | 53   |
|                                 | Brazil              | 54   |
|                                 | Chile               | 55   |
|                                 | Colombia            | 56   |
|                                 | Costa Rica          | 57   |
|                                 | Cuba                | 58   |
|                                 | Dominican Rep.      | 59   |
|                                 | Ecuador             | 60   |
|                                 | El Salvador         | 61   |
|                                 | Guatemala           | 62   |
|                                 | Guyana              | 63   |
|                                 | Haiti               | 64   |
|                                 | Honduras            | 65   |
|                                 | Jamaica             | 66   |
|                                 | Mexico              | 67   |
|                                 | Nicaragua           | 68   |
|                                 | Panama              | 69   |
|                                 | Paraguay            | 70   |
|                                 | Peru                | 71   |
|                                 | Trinidad and Tobago | 72   |
|                                 | Trinidad and Tobago | 1 2  |