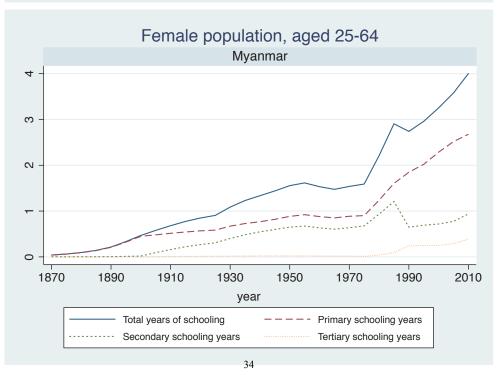

Appendix Figure D: The number of average years of schooling (among different education levels) for the total, male, and female population aged 25-64 from 1870 and 2010 for individual countries