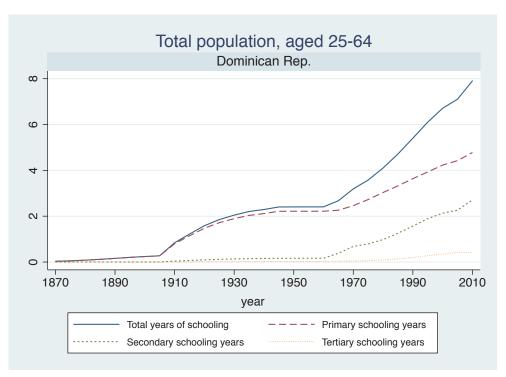

Appendix Figure D: The number of average years of schooling (among different education levels) for the total, male, and female population aged 25-64 from 1870 and 2010 for individual countries