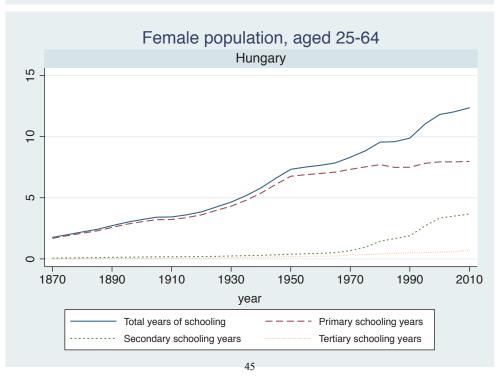

Appendix Figure D: The number of average years of schooling (among different education levels) for the total, male, and female population aged 25-64 from 1870 and 2010 for individual countries

| Region                          | Country             | Page |
|---------------------------------|---------------------|------|
|                                 | Malaysia            | 33   |
|                                 | Myanmar             | 34   |
|                                 | Nepal               | 35   |
|                                 | Pakistan            | 36   |
|                                 | Philippines         | 37   |
|                                 | Republic of Korea   | 38   |
|                                 | Sri Lanka           | 39   |
|                                 | Taiwan              | 40   |
|                                 | Thailand            | 41   |
| Eastern Europe                  | Albania             | 42   |
| -                               | Bulgaria            | 43   |
|                                 | Czech Republic      | 44   |
|                                 | Hungary             | 45   |
|                                 | Poland              | 46   |
|                                 | Romania             | 47   |
|                                 | Russian Federation  | 48   |
|                                 | Serbia              | 49   |
| Latin America and the Caribbean | Argentina           | 50   |
|                                 | Barbados            | 51   |
|                                 | Belize              | 52   |
|                                 | Bolivia             | 53   |
|                                 | Brazil              | 54   |
|                                 | Chile               | 55   |
|                                 | Colombia            | 56   |
|                                 | Costa Rica          | 57   |
|                                 | Cuba                | 58   |
|                                 | Dominican Rep.      | 59   |
|                                 | Ecuador             | 60   |
|                                 | El Salvador         | 61   |
|                                 | Guatemala           | 62   |
|                                 | Guyana              | 63   |
|                                 | Haiti               | 64   |
|                                 | Honduras            | 65   |
|                                 | Jamaica             | 66   |
|                                 | Mexico              | 67   |
|                                 | Nicaragua           | 68   |
|                                 | Panama              | 69   |
|                                 | Paraguay            | 70   |
|                                 | Peru                | 71   |
|                                 | Trinidad and Tobago | 72   |
|                                 | Trinidad and Tobago | 1 2  |