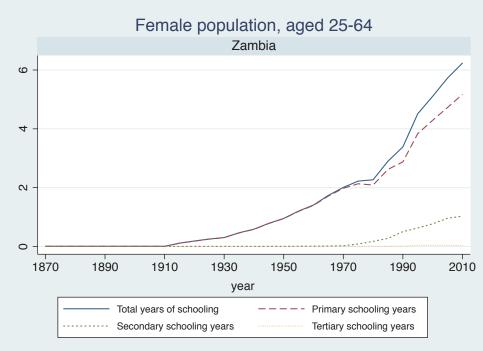

Appendix Figure D: The number of average years of schooling (among different education levels) for the total, male, and female population aged 25-64 from 1870 and 2010 for individual countries

| Region                       | Country       | Page |
|------------------------------|---------------|------|
|                              | Venezuela     | 74   |
| Middle East and North Africa | Algeria       | 75   |
|                              | Cyprus        | 76   |
|                              | Egypt         | 77   |
|                              | Iran          | 78   |
|                              | Iraq          | 79   |
|                              | Jordan        | 80   |
|                              | Kuwait        | 81   |
|                              | Libya         | 82   |
|                              | Malta         | 83   |
|                              | Morocco       | 84   |
|                              | Syria         | 85   |
|                              | Tunisia       | 86   |
|                              | Yemen         | 87   |
| Sub-Saharan Africa           | Benin         | 88   |
|                              | Cameroon      | 89   |
|                              | Congo, D.R.   | 90   |
|                              | Cote d'Ivoire | 91   |
|                              | Gambia        | 92   |
|                              | Ghana         | 93   |
|                              | Kenya         | 94   |
|                              | Lesotho       | 95   |
|                              | Liberia       | 96   |
|                              | Malawi        | 97   |
|                              | Mali          | 98   |
|                              | Mauritius     | 99   |
|                              | Mozambique    | 100  |
|                              | Niger         | 101  |
|                              | Reunion       | 102  |
|                              | Senegal       | 103  |
|                              | Sierra Leone  | 104  |
|                              | South Africa  | 105  |
|                              | Sudan         | 106  |
|                              | Swaziland     | 107  |
|                              | Togo          | 108  |
|                              | Uganda        | 109  |
|                              | Zambia        | 110  |
|                              | Zimbabwe      | 111  |