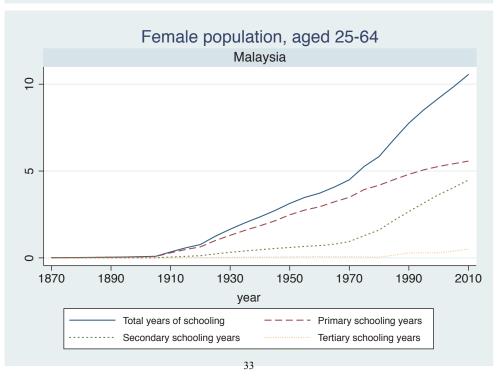

Appendix Figure D: The number of average years of schooling (among different education levels) for the total, male, and female population aged 25-64 from 1870 and 2010 for individual countries

| Region                          | Country             | Page |
|---------------------------------|---------------------|------|
|                                 | Malaysia            | 33   |
|                                 | Myanmar             | 34   |
|                                 | Nepal               | 35   |
|                                 | Pakistan            | 36   |
|                                 | Philippines         | 37   |
|                                 | Republic of Korea   | 38   |
|                                 | Sri Lanka           | 39   |
|                                 | Taiwan              | 40   |
|                                 | Thailand            | 41   |
| Eastern Europe                  | Albania             | 42   |
| -                               | Bulgaria            | 43   |
|                                 | Czech Republic      | 44   |
|                                 | Hungary             | 45   |
|                                 | Poland              | 46   |
|                                 | Romania             | 47   |
|                                 | Russian Federation  | 48   |
|                                 | Serbia              | 49   |
| Latin America and the Caribbean | Argentina           | 50   |
|                                 | Barbados            | 51   |
|                                 | Belize              | 52   |
|                                 | Bolivia             | 53   |
|                                 | Brazil              | 54   |
|                                 | Chile               | 55   |
|                                 | Colombia            | 56   |
|                                 | Costa Rica          | 57   |
|                                 | Cuba                | 58   |
|                                 | Dominican Rep.      | 59   |
|                                 | Ecuador             | 60   |
|                                 | El Salvador         | 61   |
|                                 | Guatemala           | 62   |
|                                 | Guyana              | 63   |
|                                 | Haiti               | 64   |
|                                 | Honduras            | 65   |
|                                 | Jamaica             | 66   |
|                                 | Mexico              | 67   |
|                                 | Nicaragua           | 68   |
|                                 | Panama              | 69   |
|                                 | Paraguay            | 70   |
|                                 | Peru                | 71   |
|                                 | Trinidad and Tobago | 72   |
|                                 | Trinidad and Tobago | 1 2  |