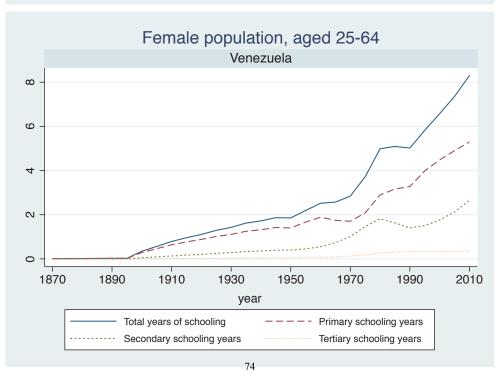

Appendix Figure D: The number of average years of schooling (among different education levels) for the total, male, and female population aged 25-64 from 1870 and 2010 for individual countries