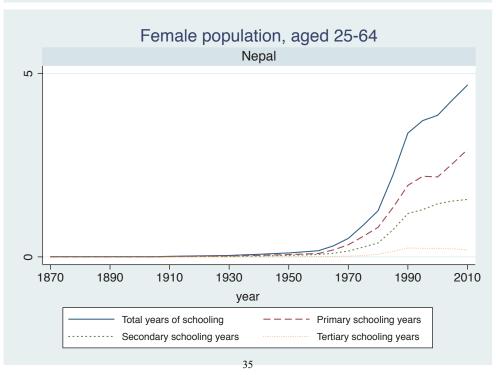

Appendix Figure D: The number of average years of schooling (among different education levels) for the total, male, and female population aged 25-64 from 1870 and 2010 for individual countries