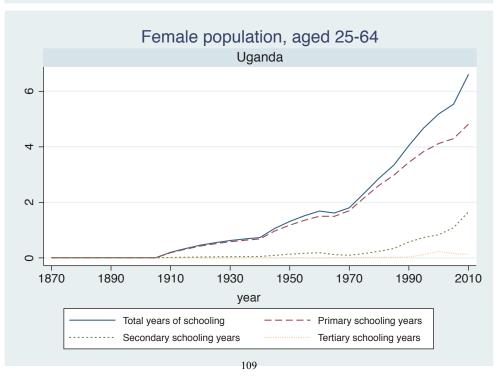

Appendix Figure D: The number of average years of schooling (among different education levels) for the total, male, and female population aged 25-64 from 1870 and 2010 for individual countries

| Region                       | Country       | Page |
|------------------------------|---------------|------|
|                              | Venezuela     | 74   |
| Middle East and North Africa | Algeria       | 75   |
|                              | Cyprus        | 76   |
|                              | Egypt         | 77   |
|                              | Iran          | 78   |
|                              | Iraq          | 79   |
|                              | Jordan        | 80   |
|                              | Kuwait        | 81   |
|                              | Libya         | 82   |
|                              | Malta         | 83   |
|                              | Morocco       | 84   |
|                              | Syria         | 85   |
|                              | Tunisia       | 86   |
|                              | Yemen         | 87   |
| Sub-Saharan Africa           | Benin         | 88   |
|                              | Cameroon      | 89   |
|                              | Congo, D.R.   | 90   |
|                              | Cote d'Ivoire | 91   |
|                              | Gambia        | 92   |
|                              | Ghana         | 93   |
|                              | Kenya         | 94   |
|                              | Lesotho       | 95   |
|                              | Liberia       | 96   |
|                              | Malawi        | 97   |
|                              | Mali          | 98   |
|                              | Mauritius     | 99   |
|                              | Mozambique    | 100  |
|                              | Niger         | 101  |
|                              | Reunion       | 102  |
|                              | Senegal       | 103  |
|                              | Sierra Leone  | 104  |
|                              | South Africa  | 105  |
|                              | Sudan         | 106  |
|                              | Swaziland     | 107  |
|                              | Togo          | 108  |
|                              | Uganda        | 109  |
|                              | Zambia        | 110  |
|                              | Zimbabwe      | 111  |