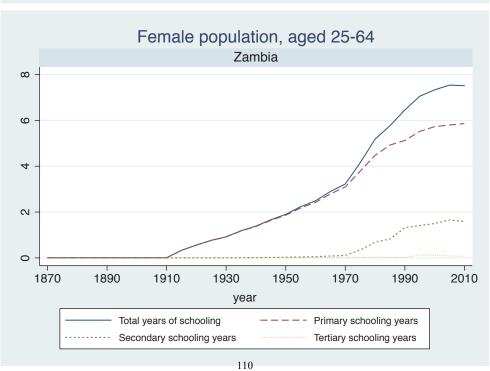

Appendix Figure D: The number of average years of schooling (among different education levels) for the total, male, and female population aged 25-64 from 1870 and 2010 for individual countries