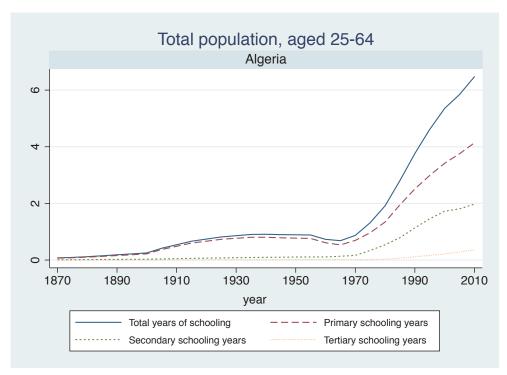

Appendix Figure D: The number of average years of schooling (among different education levels) for the total, male, and female population aged 25-64 from 1870 and 2010 for individual countries

| Region                       | Country       | Page |
|------------------------------|---------------|------|
|                              | Venezuela     | 74   |
| Middle East and North Africa | Algeria       | 75   |
|                              | Cyprus        | 76   |
|                              | Egypt         | 77   |
|                              | Iran          | 78   |
|                              | Iraq          | 79   |
|                              | Jordan        | 80   |
|                              | Kuwait        | 81   |
|                              | Libya         | 82   |
|                              | Malta         | 83   |
|                              | Morocco       | 84   |
|                              | Syria         | 85   |
|                              | Tunisia       | 86   |
|                              | Yemen         | 87   |
| Sub-Saharan Africa           | Benin         | 88   |
|                              | Cameroon      | 89   |
|                              | Congo, D.R.   | 90   |
|                              | Cote d'Ivoire | 91   |
|                              | Gambia        | 92   |
|                              | Ghana         | 93   |
|                              | Kenya         | 94   |
|                              | Lesotho       | 95   |
|                              | Liberia       | 96   |
|                              | Malawi        | 97   |
|                              | Mali          | 98   |
|                              | Mauritius     | 99   |
|                              | Mozambique    | 100  |
|                              | Niger         | 101  |
|                              | Reunion       | 102  |
|                              | Senegal       | 103  |
|                              | Sierra Leone  | 104  |
|                              | South Africa  | 105  |
|                              | Sudan         | 106  |
|                              | Swaziland     | 107  |
|                              | Togo          | 108  |
|                              | Uganda        | 109  |
|                              | Zambia        | 110  |
|                              | Zimbabwe      | 111  |