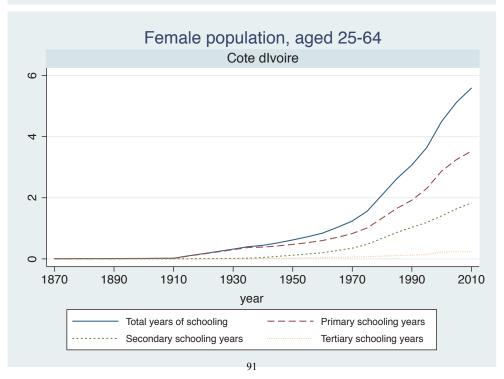

Appendix Figure D: The number of average years of schooling (among different education levels) for the total, male, and female population aged 25-64 from 1870 and 2010 for individual countries

| Region                       | Country       | Page |
|------------------------------|---------------|------|
|                              | Venezuela     | 74   |
| Middle East and North Africa | Algeria       | 75   |
|                              | Cyprus        | 76   |
|                              | Egypt         | 77   |
|                              | Iran          | 78   |
|                              | Iraq          | 79   |
|                              | Jordan        | 80   |
|                              | Kuwait        | 81   |
|                              | Libya         | 82   |
|                              | Malta         | 83   |
|                              | Morocco       | 84   |
|                              | Syria         | 85   |
|                              | Tunisia       | 86   |
|                              | Yemen         | 87   |
| Sub-Saharan Africa           | Benin         | 88   |
|                              | Cameroon      | 89   |
|                              | Congo, D.R.   | 90   |
|                              | Cote d'Ivoire | 91   |
|                              | Gambia        | 92   |
|                              | Ghana         | 93   |
|                              | Kenya         | 94   |
|                              | Lesotho       | 95   |
|                              | Liberia       | 96   |
|                              | Malawi        | 97   |
|                              | Mali          | 98   |
|                              | Mauritius     | 99   |
|                              | Mozambique    | 100  |
|                              | Niger         | 101  |
|                              | Reunion       | 102  |
|                              | Senegal       | 103  |
|                              | Sierra Leone  | 104  |
|                              | South Africa  | 105  |
|                              | Sudan         | 106  |
|                              | Swaziland     | 107  |
|                              | Togo          | 108  |
|                              | Uganda        | 109  |
|                              | Zambia        | 110  |
|                              | Zimbabwe      | 111  |