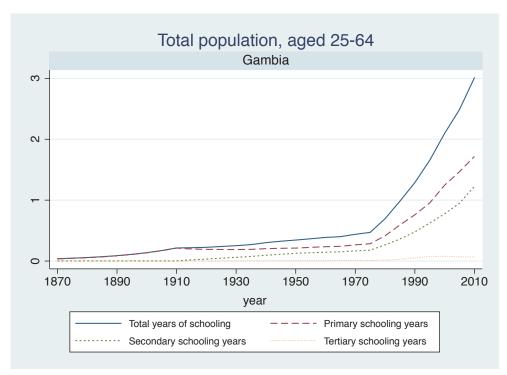

Appendix Figure D: The number of average years of schooling (among different education levels) for the total, male, and female population aged 25-64 from 1870 and 2010 for individual countries