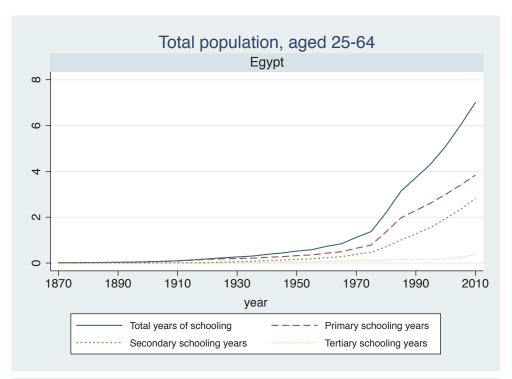

Appendix Figure D: The number of average years of schooling (among different education levels) for the total, male, and female population aged 25-64 from 1870 and 2010 for individual countries

| Region                       | Country       | Page |
|------------------------------|---------------|------|
|                              | Venezuela     | 74   |
| Middle East and North Africa | Algeria       | 75   |
|                              | Cyprus        | 76   |
|                              | Egypt         | 77   |
|                              | Iran          | 78   |
|                              | Iraq          | 79   |
|                              | Jordan        | 80   |
|                              | Kuwait        | 81   |
|                              | Libya         | 82   |
|                              | Malta         | 83   |
|                              | Morocco       | 84   |
|                              | Syria         | 85   |
|                              | Tunisia       | 86   |
|                              | Yemen         | 87   |
| Sub-Saharan Africa           | Benin         | 88   |
|                              | Cameroon      | 89   |
|                              | Congo, D.R.   | 90   |
|                              | Cote d'Ivoire | 91   |
|                              | Gambia        | 92   |
|                              | Ghana         | 93   |
|                              | Kenya         | 94   |
|                              | Lesotho       | 95   |
|                              | Liberia       | 96   |
|                              | Malawi        | 97   |
|                              | Mali          | 98   |
|                              | Mauritius     | 99   |
|                              | Mozambique    | 100  |
|                              | Niger         | 101  |
|                              | Reunion       | 102  |
|                              | Senegal       | 103  |
|                              | Sierra Leone  | 104  |
|                              | South Africa  | 105  |
|                              | Sudan         | 106  |
|                              | Swaziland     | 107  |
|                              | Togo          | 108  |
|                              | Uganda        | 109  |
|                              | Zambia        | 110  |
|                              | Zimbabwe      | 111  |