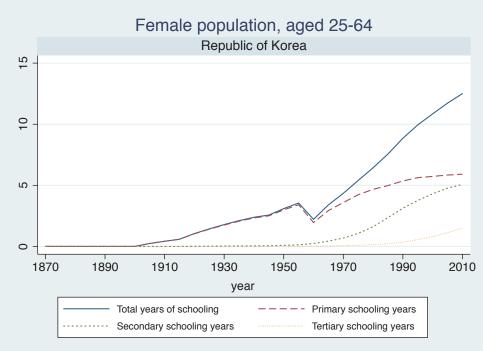

Appendix Figure D: The number of average years of schooling (among different education levels) for the total, male, and female population aged 25-64 from 1870 and 2010 for individual countries

| Region                          | Country             | Page |
|---------------------------------|---------------------|------|
|                                 | Malaysia            | 33   |
|                                 | Myanmar             | 34   |
|                                 | Nepal               | 35   |
|                                 | Pakistan            | 36   |
|                                 | Philippines         | 37   |
|                                 | Republic of Korea   | 38   |
|                                 | Sri Lanka           | 39   |
|                                 | Taiwan              | 40   |
|                                 | Thailand            | 41   |
| Eastern Europe                  | Albania             | 42   |
| -                               | Bulgaria            | 43   |
|                                 | Czech Republic      | 44   |
|                                 | Hungary             | 45   |
|                                 | Poland              | 46   |
|                                 | Romania             | 47   |
|                                 | Russian Federation  | 48   |
|                                 | Serbia              | 49   |
| Latin America and the Caribbean | Argentina           | 50   |
|                                 | Barbados            | 51   |
|                                 | Belize              | 52   |
|                                 | Bolivia             | 53   |
|                                 | Brazil              | 54   |
|                                 | Chile               | 55   |
|                                 | Colombia            | 56   |
|                                 | Costa Rica          | 57   |
|                                 | Cuba                | 58   |
|                                 | Dominican Rep.      | 59   |
|                                 | Ecuador             | 60   |
|                                 | El Salvador         | 61   |
|                                 | Guatemala           | 62   |
|                                 | Guyana              | 63   |
|                                 | Haiti               | 64   |
|                                 | Honduras            | 65   |
|                                 | Jamaica             | 66   |
|                                 | Mexico              | 67   |
|                                 | Nicaragua           | 68   |
|                                 | Panama              | 69   |
|                                 | Paraguay            | 70   |
|                                 | Peru                | 71   |
|                                 | Trinidad and Tobago | 72   |
|                                 | Trinidad and Tobago | 1 2  |