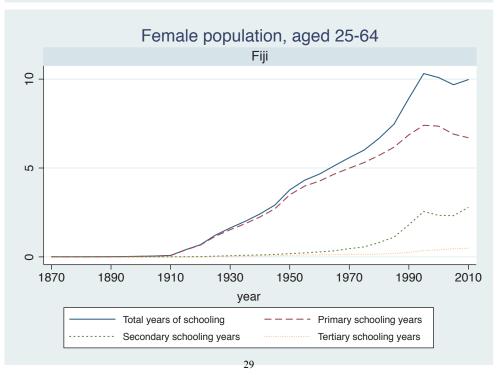

Appendix Figure D: The number of average years of schooling (among different education levels) for the total, male, and female population aged 25-64 from 1870 and 2010 for individual countries