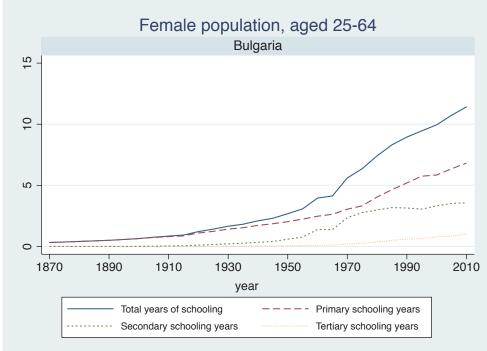

Appendix Figure D: The number of average years of schooling (among different education levels) for the total, male, and female population aged 25-64 from 1870 and 2010 for individual countries

| Region                          | Country             | Page |
|---------------------------------|---------------------|------|
|                                 | Malaysia            | 33   |
|                                 | Myanmar             | 34   |
|                                 | Nepal               | 35   |
|                                 | Pakistan            | 36   |
|                                 | Philippines         | 37   |
|                                 | Republic of Korea   | 38   |
|                                 | Sri Lanka           | 39   |
|                                 | Taiwan              | 40   |
|                                 | Thailand            | 41   |
| Eastern Europe                  | Albania             | 42   |
| -                               | Bulgaria            | 43   |
|                                 | Czech Republic      | 44   |
|                                 | Hungary             | 45   |
|                                 | Poland              | 46   |
|                                 | Romania             | 47   |
|                                 | Russian Federation  | 48   |
|                                 | Serbia              | 49   |
| Latin America and the Caribbean | Argentina           | 50   |
|                                 | Barbados            | 51   |
|                                 | Belize              | 52   |
|                                 | Bolivia             | 53   |
|                                 | Brazil              | 54   |
|                                 | Chile               | 55   |
|                                 | Colombia            | 56   |
|                                 | Costa Rica          | 57   |
|                                 | Cuba                | 58   |
|                                 | Dominican Rep.      | 59   |
|                                 | Ecuador             | 60   |
|                                 | El Salvador         | 61   |
|                                 | Guatemala           | 62   |
|                                 | Guyana              | 63   |
|                                 | Haiti               | 64   |
|                                 | Honduras            | 65   |
|                                 | Jamaica             | 66   |
|                                 | Mexico              | 67   |
|                                 | Nicaragua           | 68   |
|                                 | Panama              | 69   |
|                                 | Paraguay            | 70   |
|                                 | Peru                | 71   |
|                                 | Trinidad and Tobago | 72   |
|                                 | Trinidad and Tobago | 1 2  |