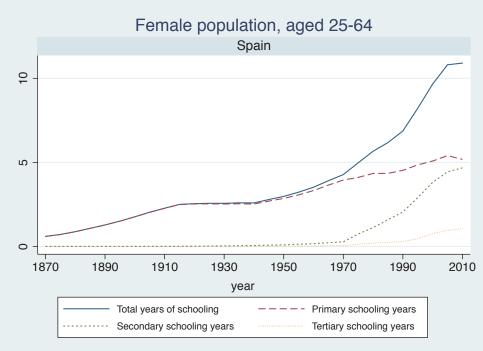

Appendix Figure D: The number of average years of schooling (among different education levels) for the total, male, and female population aged 25-64 from 1870 and 2010 for individual countries