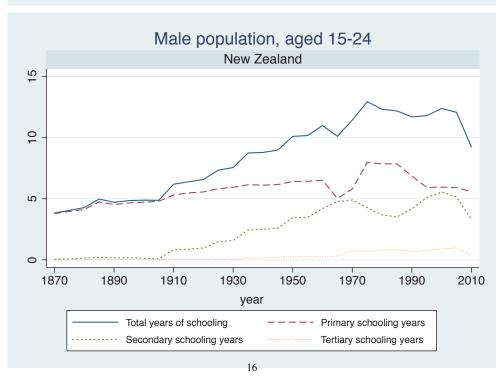

## Appendix Figure C: The number of average years of schooling (among different education levels) for the total, male, and female population aged 15-24 from 1870 and 2010 for individual countries