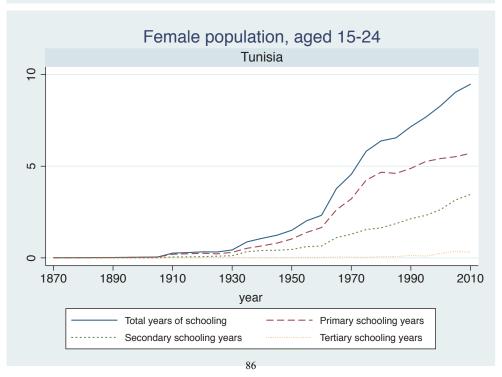

## Appendix Figure C: The number of average years of schooling (among different education levels) for the total, male, and female population aged 15-24 from 1870 and 2010 for individual countries

| Region                       | Country       | Page |
|------------------------------|---------------|------|
|                              | Venezuela     | 74   |
| Middle East and North Africa | Algeria       | 75   |
|                              | Cyprus        | 76   |
|                              | Egypt         | 77   |
|                              | Iran          | 78   |
|                              | Iraq          | 79   |
|                              | Jordan        | 80   |
|                              | Kuwait        | 81   |
|                              | Libya         | 82   |
|                              | Malta         | 83   |
|                              | Morocco       | 84   |
|                              | Syria         | 85   |
|                              | Tunisia       | 86   |
|                              | Yemen         | 87   |
| Sub-Saharan Africa           | Benin         | 88   |
|                              | Cameroon      | 89   |
|                              | Congo, D.R.   | 90   |
|                              | Cote d'Ivoire | 91   |
|                              | Gambia        | 92   |
|                              | Ghana         | 93   |
|                              | Kenya         | 94   |
|                              | Lesotho       | 95   |
|                              | Liberia       | 96   |
|                              | Malawi        | 97   |
|                              | Mali          | 98   |
|                              | Mauritius     | 99   |
|                              | Mozambique    | 100  |
|                              | Niger         | 101  |
|                              | Reunion       | 102  |
|                              | Senegal       | 103  |
|                              | Sierra Leone  | 104  |
|                              | South Africa  | 105  |
|                              | Sudan         | 106  |
|                              | Swaziland     | 107  |
|                              | Togo          | 108  |
|                              | Uganda        | 109  |
|                              | Zambia        | 110  |
|                              | Zimbabwe      | 111  |