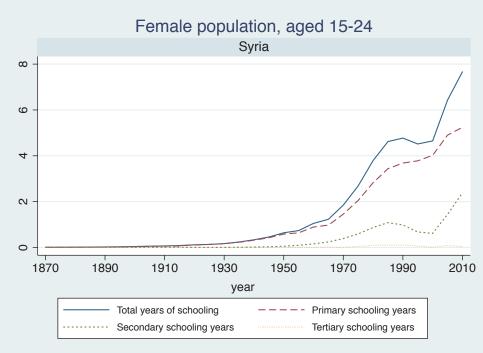

## Appendix Figure C: The number of average years of schooling (among different education levels) for the total, male, and female population aged 15-24 from 1870 and 2010 for individual countries