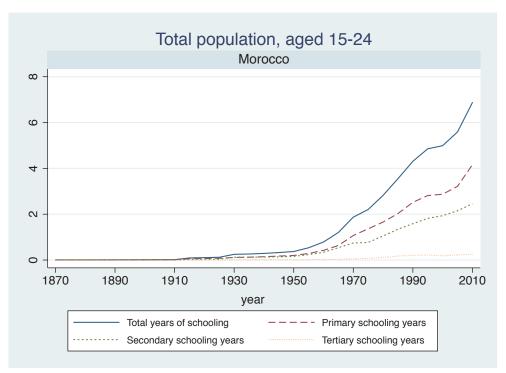

## Appendix Figure C: The number of average years of schooling (among different education levels) for the total, male, and female population aged 15-24 from 1870 and 2010 for individual countries

| Region                       | Country       | Page |
|------------------------------|---------------|------|
|                              | Venezuela     | 74   |
| Middle East and North Africa | Algeria       | 75   |
|                              | Cyprus        | 76   |
|                              | Egypt         | 77   |
|                              | Iran          | 78   |
|                              | Iraq          | 79   |
|                              | Jordan        | 80   |
|                              | Kuwait        | 81   |
|                              | Libya         | 82   |
|                              | Malta         | 83   |
|                              | Morocco       | 84   |
|                              | Syria         | 85   |
|                              | Tunisia       | 86   |
|                              | Yemen         | 87   |
| Sub-Saharan Africa           | Benin         | 88   |
|                              | Cameroon      | 89   |
|                              | Congo, D.R.   | 90   |
|                              | Cote d'Ivoire | 91   |
|                              | Gambia        | 92   |
|                              | Ghana         | 93   |
|                              | Kenya         | 94   |
|                              | Lesotho       | 95   |
|                              | Liberia       | 96   |
|                              | Malawi        | 97   |
|                              | Mali          | 98   |
|                              | Mauritius     | 99   |
|                              | Mozambique    | 100  |
|                              | Niger         | 101  |
|                              | Reunion       | 102  |
|                              | Senegal       | 103  |
|                              | Sierra Leone  | 104  |
|                              | South Africa  | 105  |
|                              | Sudan         | 106  |
|                              | Swaziland     | 107  |
|                              | Togo          | 108  |
|                              | Uganda        | 109  |
|                              | Zambia        | 110  |
|                              | Zimbabwe      | 111  |