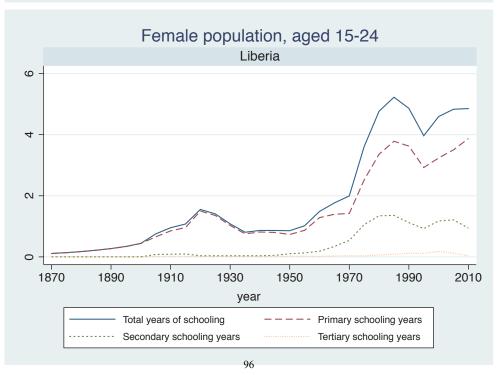

## Appendix Figure C: The number of average years of schooling (among different education levels) for the total, male, and female population aged 15-24 from 1870 and 2010 for individual countries

| Region                       | Country       | Page |
|------------------------------|---------------|------|
|                              | Venezuela     | 74   |
| Middle East and North Africa | Algeria       | 75   |
|                              | Cyprus        | 76   |
|                              | Egypt         | 77   |
|                              | Iran          | 78   |
|                              | Iraq          | 79   |
|                              | Jordan        | 80   |
|                              | Kuwait        | 81   |
|                              | Libya         | 82   |
|                              | Malta         | 83   |
|                              | Morocco       | 84   |
|                              | Syria         | 85   |
|                              | Tunisia       | 86   |
|                              | Yemen         | 87   |
| Sub-Saharan Africa           | Benin         | 88   |
|                              | Cameroon      | 89   |
|                              | Congo, D.R.   | 90   |
|                              | Cote d'Ivoire | 91   |
|                              | Gambia        | 92   |
|                              | Ghana         | 93   |
|                              | Kenya         | 94   |
|                              | Lesotho       | 95   |
|                              | Liberia       | 96   |
|                              | Malawi        | 97   |
|                              | Mali          | 98   |
|                              | Mauritius     | 99   |
|                              | Mozambique    | 100  |
|                              | Niger         | 101  |
|                              | Reunion       | 102  |
|                              | Senegal       | 103  |
|                              | Sierra Leone  | 104  |
|                              | South Africa  | 105  |
|                              | Sudan         | 106  |
|                              | Swaziland     | 107  |
|                              | Togo          | 108  |
|                              | Uganda        | 109  |
|                              | Zambia        | 110  |
|                              | Zimbabwe      | 111  |