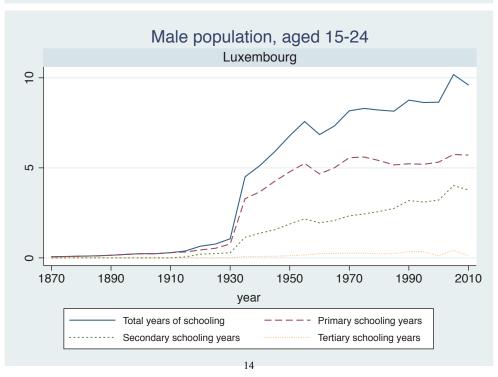

## Appendix Figure C: The number of average years of schooling (among different education levels) for the total, male, and female population aged 15-24 from 1870 and 2010 for individual countries