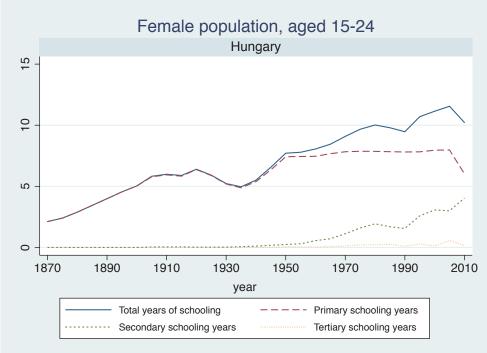

## Appendix Figure C: The number of average years of schooling (among different education levels) for the total, male, and female population aged 15-24 from 1870 and 2010 for individual countries