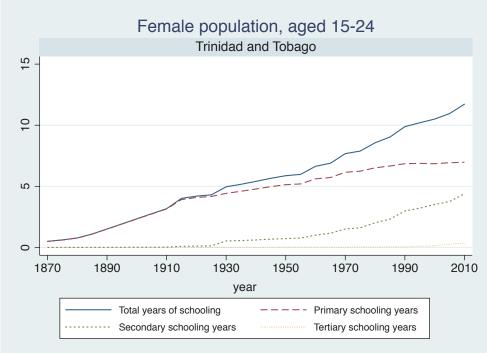

## Appendix Figure C: The number of average years of schooling (among different education levels) for the total, male, and female population aged 15-24 from 1870 and 2010 for individual countries

| Region                          | Country             | Page |
|---------------------------------|---------------------|------|
|                                 | Malaysia            | 33   |
|                                 | Myanmar             | 34   |
|                                 | Nepal               | 35   |
|                                 | Pakistan            | 36   |
|                                 | Philippines         | 37   |
|                                 | Republic of Korea   | 38   |
|                                 | Sri Lanka           | 39   |
|                                 | Taiwan              | 40   |
|                                 | Thailand            | 41   |
| Eastern Europe                  | Albania             | 42   |
| -                               | Bulgaria            | 43   |
|                                 | Czech Republic      | 44   |
|                                 | Hungary             | 45   |
|                                 | Poland              | 46   |
|                                 | Romania             | 47   |
|                                 | Russian Federation  | 48   |
|                                 | Serbia              | 49   |
| Latin America and the Caribbean | Argentina           | 50   |
|                                 | Barbados            | 51   |
|                                 | Belize              | 52   |
|                                 | Bolivia             | 53   |
|                                 | Brazil              | 54   |
|                                 | Chile               | 55   |
|                                 | Colombia            | 56   |
|                                 | Costa Rica          | 57   |
|                                 | Cuba                | 58   |
|                                 | Dominican Rep.      | 59   |
|                                 | Ecuador             | 60   |
|                                 | El Salvador         | 61   |
|                                 | Guatemala           | 62   |
|                                 | Guyana              | 63   |
|                                 | Haiti               | 64   |
|                                 | Honduras            | 65   |
|                                 | Jamaica             | 66   |
|                                 | Mexico              | 67   |
|                                 | Nicaragua           | 68   |
|                                 | Panama              | 69   |
|                                 | Paraguay            | 70   |
|                                 | Peru                | 71   |
|                                 | Trinidad and Tobago | 72   |
|                                 | Trinidad and Tobago | 1 2  |