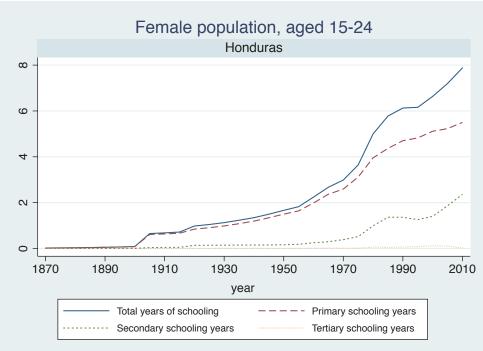

## Appendix Figure C: The number of average years of schooling (among different education levels) for the total, male, and female population aged 15-24 from 1870 and 2010 for individual countries

| Region                          | Country             | Page |
|---------------------------------|---------------------|------|
|                                 | Malaysia            | 33   |
|                                 | Myanmar             | 34   |
|                                 | Nepal               | 35   |
|                                 | Pakistan            | 36   |
|                                 | Philippines         | 37   |
|                                 | Republic of Korea   | 38   |
|                                 | Sri Lanka           | 39   |
|                                 | Taiwan              | 40   |
|                                 | Thailand            | 41   |
| Eastern Europe                  | Albania             | 42   |
| -                               | Bulgaria            | 43   |
|                                 | Czech Republic      | 44   |
|                                 | Hungary             | 45   |
|                                 | Poland              | 46   |
|                                 | Romania             | 47   |
|                                 | Russian Federation  | 48   |
|                                 | Serbia              | 49   |
| Latin America and the Caribbean | Argentina           | 50   |
|                                 | Barbados            | 51   |
|                                 | Belize              | 52   |
|                                 | Bolivia             | 53   |
|                                 | Brazil              | 54   |
|                                 | Chile               | 55   |
|                                 | Colombia            | 56   |
|                                 | Costa Rica          | 57   |
|                                 | Cuba                | 58   |
|                                 | Dominican Rep.      | 59   |
|                                 | Ecuador             | 60   |
|                                 | El Salvador         | 61   |
|                                 | Guatemala           | 62   |
|                                 | Guyana              | 63   |
|                                 | Haiti               | 64   |
|                                 | Honduras            | 65   |
|                                 | Jamaica             | 66   |
|                                 | Mexico              | 67   |
|                                 | Nicaragua           | 68   |
|                                 | Panama              | 69   |
|                                 | Paraguay            | 70   |
|                                 | Peru                | 71   |
|                                 | Trinidad and Tobago | 72   |
|                                 | Trinidad and Tobago | 1 2  |