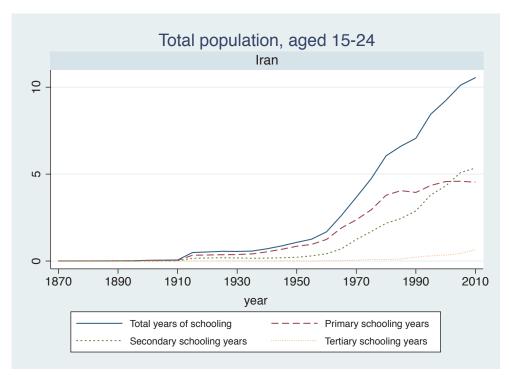

## Appendix Figure C: The number of average years of schooling (among different education levels) for the total, male, and female population aged 15-24 from 1870 and 2010 for individual countries