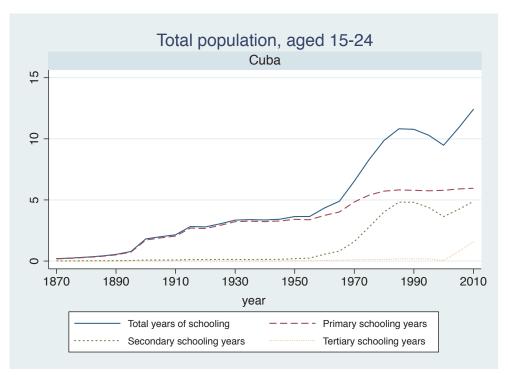

## Appendix Figure C: The number of average years of schooling (among different education levels) for the total, male, and female population aged 15-24 from 1870 and 2010 for individual countries

| Region                          | Country             | Page |
|---------------------------------|---------------------|------|
|                                 | Malaysia            | 33   |
|                                 | Myanmar             | 34   |
|                                 | Nepal               | 35   |
|                                 | Pakistan            | 36   |
|                                 | Philippines         | 37   |
|                                 | Republic of Korea   | 38   |
|                                 | Sri Lanka           | 39   |
|                                 | Taiwan              | 40   |
|                                 | Thailand            | 41   |
| Eastern Europe                  | Albania             | 42   |
| -                               | Bulgaria            | 43   |
|                                 | Czech Republic      | 44   |
|                                 | Hungary             | 45   |
|                                 | Poland              | 46   |
|                                 | Romania             | 47   |
|                                 | Russian Federation  | 48   |
|                                 | Serbia              | 49   |
| Latin America and the Caribbean | Argentina           | 50   |
|                                 | Barbados            | 51   |
|                                 | Belize              | 52   |
|                                 | Bolivia             | 53   |
|                                 | Brazil              | 54   |
|                                 | Chile               | 55   |
|                                 | Colombia            | 56   |
|                                 | Costa Rica          | 57   |
|                                 | Cuba                | 58   |
|                                 | Dominican Rep.      | 59   |
|                                 | Ecuador             | 60   |
|                                 | El Salvador         | 61   |
|                                 | Guatemala           | 62   |
|                                 | Guyana              | 63   |
|                                 | Haiti               | 64   |
|                                 | Honduras            | 65   |
|                                 | Jamaica             | 66   |
|                                 | Mexico              | 67   |
|                                 | Nicaragua           | 68   |
|                                 | Panama              | 69   |
|                                 | Paraguay            | 70   |
|                                 | Peru                | 71   |
|                                 | Trinidad and Tobago | 72   |
|                                 | Trinidad and Tobago | 1 2  |