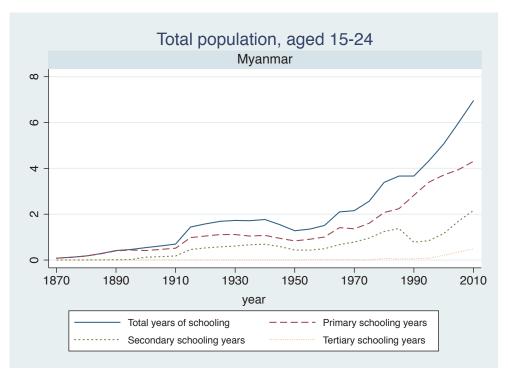

## Appendix Figure C: The number of average years of schooling (among different education levels) for the total, male, and female population aged 15-24 from 1870 and 2010 for individual countries