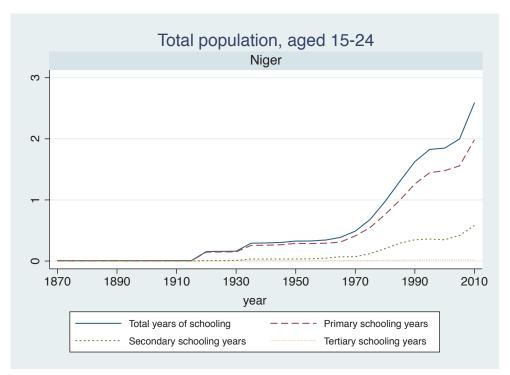

## Appendix Figure C: The number of average years of schooling (among different education levels) for the total, male, and female population aged 15-24 from 1870 and 2010 for individual countries

| Region                       | Country       | Page |
|------------------------------|---------------|------|
|                              | Venezuela     | 74   |
| Middle East and North Africa | Algeria       | 75   |
|                              | Cyprus        | 76   |
|                              | Egypt         | 77   |
|                              | Iran          | 78   |
|                              | Iraq          | 79   |
|                              | Jordan        | 80   |
|                              | Kuwait        | 81   |
|                              | Libya         | 82   |
|                              | Malta         | 83   |
|                              | Morocco       | 84   |
|                              | Syria         | 85   |
|                              | Tunisia       | 86   |
|                              | Yemen         | 87   |
| Sub-Saharan Africa           | Benin         | 88   |
|                              | Cameroon      | 89   |
|                              | Congo, D.R.   | 90   |
|                              | Cote d'Ivoire | 91   |
|                              | Gambia        | 92   |
|                              | Ghana         | 93   |
|                              | Kenya         | 94   |
|                              | Lesotho       | 95   |
|                              | Liberia       | 96   |
|                              | Malawi        | 97   |
|                              | Mali          | 98   |
|                              | Mauritius     | 99   |
|                              | Mozambique    | 100  |
|                              | Niger         | 101  |
|                              | Reunion       | 102  |
|                              | Senegal       | 103  |
|                              | Sierra Leone  | 104  |
|                              | South Africa  | 105  |
|                              | Sudan         | 106  |
|                              | Swaziland     | 107  |
|                              | Togo          | 108  |
|                              | Uganda        | 109  |
|                              | Zambia        | 110  |
|                              | Zimbabwe      | 111  |