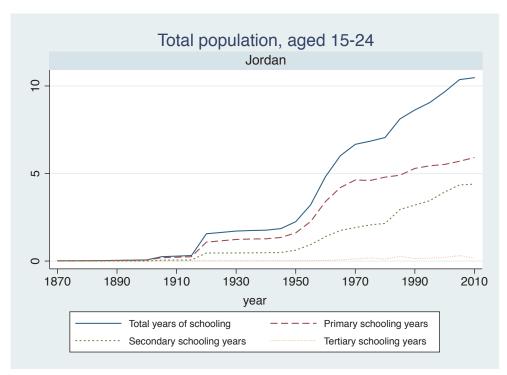

## Appendix Figure C: The number of average years of schooling (among different education levels) for the total, male, and female population aged 15-24 from 1870 and 2010 for individual countries