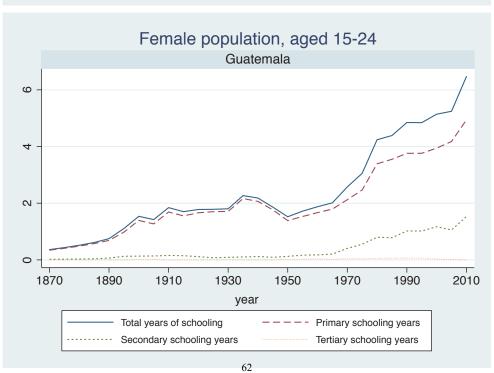

## Appendix Figure C: The number of average years of schooling (among different education levels) for the total, male, and female population aged 15-24 from 1870 and 2010 for individual countries

| Region                          | Country             | Page |
|---------------------------------|---------------------|------|
|                                 | Malaysia            | 33   |
|                                 | Myanmar             | 34   |
|                                 | Nepal               | 35   |
|                                 | Pakistan            | 36   |
|                                 | Philippines         | 37   |
|                                 | Republic of Korea   | 38   |
|                                 | Sri Lanka           | 39   |
|                                 | Taiwan              | 40   |
|                                 | Thailand            | 41   |
| Eastern Europe                  | Albania             | 42   |
| -                               | Bulgaria            | 43   |
|                                 | Czech Republic      | 44   |
|                                 | Hungary             | 45   |
|                                 | Poland              | 46   |
|                                 | Romania             | 47   |
|                                 | Russian Federation  | 48   |
|                                 | Serbia              | 49   |
| Latin America and the Caribbean | Argentina           | 50   |
|                                 | Barbados            | 51   |
|                                 | Belize              | 52   |
|                                 | Bolivia             | 53   |
|                                 | Brazil              | 54   |
|                                 | Chile               | 55   |
|                                 | Colombia            | 56   |
|                                 | Costa Rica          | 57   |
|                                 | Cuba                | 58   |
|                                 | Dominican Rep.      | 59   |
|                                 | Ecuador             | 60   |
|                                 | El Salvador         | 61   |
|                                 | Guatemala           | 62   |
|                                 | Guyana              | 63   |
|                                 | Haiti               | 64   |
|                                 | Honduras            | 65   |
|                                 | Jamaica             | 66   |
|                                 | Mexico              | 67   |
|                                 | Nicaragua           | 68   |
|                                 | Panama              | 69   |
|                                 | Paraguay            | 70   |
|                                 | Peru                | 71   |
|                                 | Trinidad and Tobago | 72   |
|                                 | Trinidad and Tobago | 1 2  |