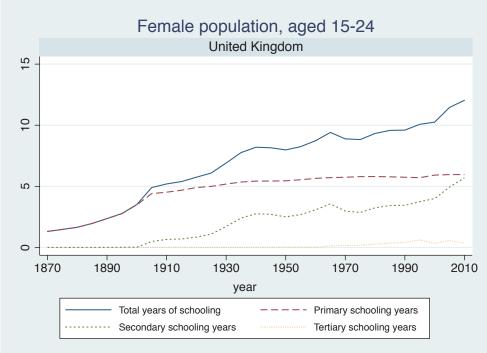

## Appendix Figure C: The number of average years of schooling (among different education levels) for the total, male, and female population aged 15-24 from 1870 and 2010 for individual countries