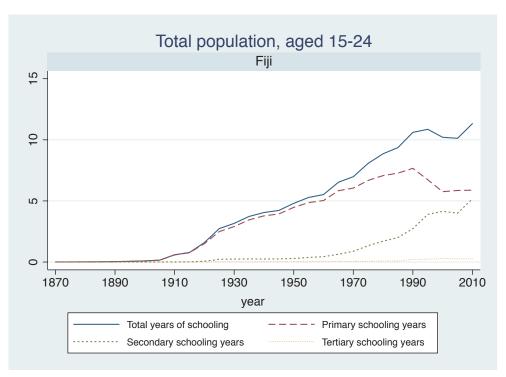

## Appendix Figure C: The number of average years of schooling (among different education levels) for the total, male, and female population aged 15-24 from 1870 and 2010 for individual countries

## List of countries by region

Lee, J.W. & H. Lee v. 1.0, Jan. 2016

| Region               | Country          | Page |
|----------------------|------------------|------|
| Advanced Economies   | Australia        | 1    |
|                      | Austria          | 2    |
|                      | Belgium          | 3    |
|                      | Canada           | 4    |
|                      | Denmark          | 5    |
|                      | Finland          | 6    |
|                      | France           | 7    |
|                      | Germany          | 8    |
|                      | Greece           | 9    |
|                      | Iceland          | 10   |
|                      | Ireland          | 11   |
|                      | Italy            | 12   |
|                      | Japan            | 13   |
|                      | Luxembourg       | 14   |
|                      | Netherlands      | 15   |
|                      | New Zealand      | 16   |
|                      | Norway           | 17   |
|                      | Portugal         | 18   |
|                      | Spain            | 19   |
|                      | Sweden           | 20   |
|                      | Switzerland      | 21   |
|                      | Turkey           | 22   |
|                      | USA              | 23   |
|                      | United Kingdom   | 24   |
| Asia and the Pacific | Afghanistan      | 25   |
|                      | Bangladesh       | 26   |
|                      | Cambodia         | 27   |
|                      | China            | 28   |
|                      | Fiji             | 29   |
|                      | Hong Kong, China | 30   |
|                      | India            | 31   |
|                      | Indonesia        | 32   |