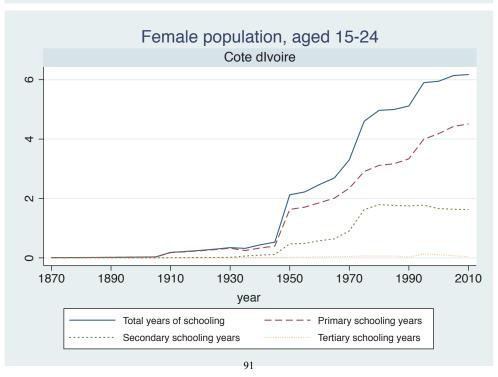

## Appendix Figure C: The number of average years of schooling (among different education levels) for the total, male, and female population aged 15-24 from 1870 and 2010 for individual countries

| Region                       | Country       | Page |
|------------------------------|---------------|------|
|                              | Venezuela     | 74   |
| Middle East and North Africa | Algeria       | 75   |
|                              | Cyprus        | 76   |
|                              | Egypt         | 77   |
|                              | Iran          | 78   |
|                              | Iraq          | 79   |
|                              | Jordan        | 80   |
|                              | Kuwait        | 81   |
|                              | Libya         | 82   |
|                              | Malta         | 83   |
|                              | Morocco       | 84   |
|                              | Syria         | 85   |
|                              | Tunisia       | 86   |
|                              | Yemen         | 87   |
| Sub-Saharan Africa           | Benin         | 88   |
|                              | Cameroon      | 89   |
|                              | Congo, D.R.   | 90   |
|                              | Cote d'Ivoire | 91   |
|                              | Gambia        | 92   |
|                              | Ghana         | 93   |
|                              | Kenya         | 94   |
|                              | Lesotho       | 95   |
|                              | Liberia       | 96   |
|                              | Malawi        | 97   |
|                              | Mali          | 98   |
|                              | Mauritius     | 99   |
|                              | Mozambique    | 100  |
|                              | Niger         | 101  |
|                              | Reunion       | 102  |
|                              | Senegal       | 103  |
|                              | Sierra Leone  | 104  |
|                              | South Africa  | 105  |
|                              | Sudan         | 106  |
|                              | Swaziland     | 107  |
|                              | Togo          | 108  |
|                              | Uganda        | 109  |
|                              | Zambia        | 110  |
|                              | Zimbabwe      | 111  |