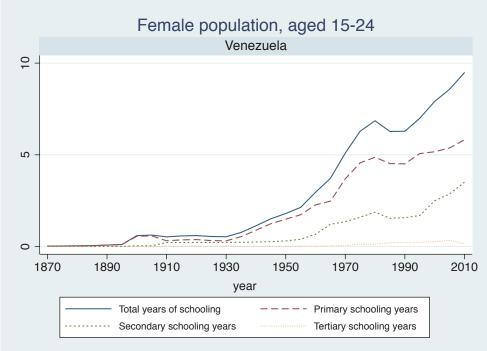

## Appendix Figure C: The number of average years of schooling (among different education levels) for the total, male, and female population aged 15-24 from 1870 and 2010 for individual countries

| Region                       | Country       | Page |
|------------------------------|---------------|------|
|                              | Venezuela     | 74   |
| Middle East and North Africa | Algeria       | 75   |
|                              | Cyprus        | 76   |
|                              | Egypt         | 77   |
|                              | Iran          | 78   |
|                              | Iraq          | 79   |
|                              | Jordan        | 80   |
|                              | Kuwait        | 81   |
|                              | Libya         | 82   |
|                              | Malta         | 83   |
|                              | Morocco       | 84   |
|                              | Syria         | 85   |
|                              | Tunisia       | 86   |
|                              | Yemen         | 87   |
| Sub-Saharan Africa           | Benin         | 88   |
|                              | Cameroon      | 89   |
|                              | Congo, D.R.   | 90   |
|                              | Cote d'Ivoire | 91   |
|                              | Gambia        | 92   |
|                              | Ghana         | 93   |
|                              | Kenya         | 94   |
|                              | Lesotho       | 95   |
|                              | Liberia       | 96   |
|                              | Malawi        | 97   |
|                              | Mali          | 98   |
|                              | Mauritius     | 99   |
|                              | Mozambique    | 100  |
|                              | Niger         | 101  |
|                              | Reunion       | 102  |
|                              | Senegal       | 103  |
|                              | Sierra Leone  | 104  |
|                              | South Africa  | 105  |
|                              | Sudan         | 106  |
|                              | Swaziland     | 107  |
|                              | Togo          | 108  |
|                              | Uganda        | 109  |
|                              | Zambia        | 110  |
|                              | Zimbabwe      | 111  |