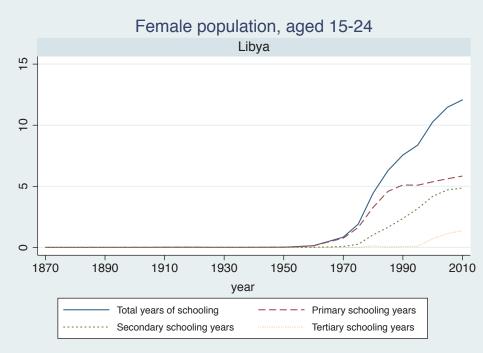

## Appendix Figure C: The number of average years of schooling (among different education levels) for the total, male, and female population aged 15-24 from 1870 and 2010 for individual countries

| Region                       | Country       | Page |
|------------------------------|---------------|------|
|                              | Venezuela     | 74   |
| Middle East and North Africa | Algeria       | 75   |
|                              | Cyprus        | 76   |
|                              | Egypt         | 77   |
|                              | Iran          | 78   |
|                              | Iraq          | 79   |
|                              | Jordan        | 80   |
|                              | Kuwait        | 81   |
|                              | Libya         | 82   |
|                              | Malta         | 83   |
|                              | Morocco       | 84   |
|                              | Syria         | 85   |
|                              | Tunisia       | 86   |
|                              | Yemen         | 87   |
| Sub-Saharan Africa           | Benin         | 88   |
|                              | Cameroon      | 89   |
|                              | Congo, D.R.   | 90   |
|                              | Cote d'Ivoire | 91   |
|                              | Gambia        | 92   |
|                              | Ghana         | 93   |
|                              | Kenya         | 94   |
|                              | Lesotho       | 95   |
|                              | Liberia       | 96   |
|                              | Malawi        | 97   |
|                              | Mali          | 98   |
|                              | Mauritius     | 99   |
|                              | Mozambique    | 100  |
|                              | Niger         | 101  |
|                              | Reunion       | 102  |
|                              | Senegal       | 103  |
|                              | Sierra Leone  | 104  |
|                              | South Africa  | 105  |
|                              | Sudan         | 106  |
|                              | Swaziland     | 107  |
|                              | Togo          | 108  |
|                              | Uganda        | 109  |
|                              | Zambia        | 110  |
|                              | Zimbabwe      | 111  |