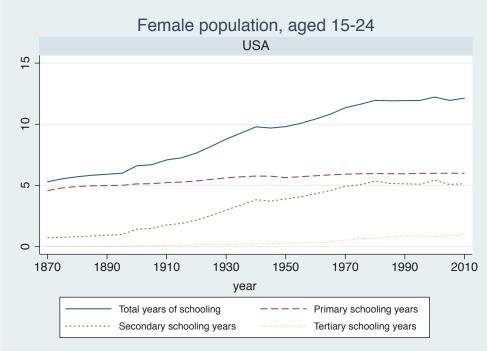

## Appendix Figure C: The number of average years of schooling (among different education levels) for the total, male, and female population aged 15-24 from 1870 and 2010 for individual countries