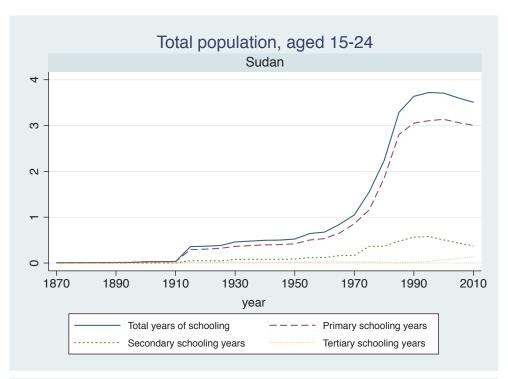

## Appendix Figure C: The number of average years of schooling (among different education levels) for the total, male, and female population aged 15-24 from 1870 and 2010 for individual countries