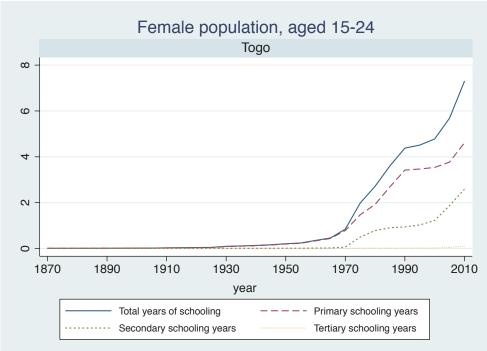

## Appendix Figure C: The number of average years of schooling (among different education levels) for the total, male, and female population aged 15-24 from 1870 and 2010 for individual countries

| Region                       | Country       | Page |
|------------------------------|---------------|------|
|                              | Venezuela     | 74   |
| Middle East and North Africa | Algeria       | 75   |
|                              | Cyprus        | 76   |
|                              | Egypt         | 77   |
|                              | Iran          | 78   |
|                              | Iraq          | 79   |
|                              | Jordan        | 80   |
|                              | Kuwait        | 81   |
|                              | Libya         | 82   |
|                              | Malta         | 83   |
|                              | Morocco       | 84   |
|                              | Syria         | 85   |
|                              | Tunisia       | 86   |
|                              | Yemen         | 87   |
| Sub-Saharan Africa           | Benin         | 88   |
|                              | Cameroon      | 89   |
|                              | Congo, D.R.   | 90   |
|                              | Cote d'Ivoire | 91   |
|                              | Gambia        | 92   |
|                              | Ghana         | 93   |
|                              | Kenya         | 94   |
|                              | Lesotho       | 95   |
|                              | Liberia       | 96   |
|                              | Malawi        | 97   |
|                              | Mali          | 98   |
|                              | Mauritius     | 99   |
|                              | Mozambique    | 100  |
|                              | Niger         | 101  |
|                              | Reunion       | 102  |
|                              | Senegal       | 103  |
|                              | Sierra Leone  | 104  |
|                              | South Africa  | 105  |
|                              | Sudan         | 106  |
|                              | Swaziland     | 107  |
|                              | Togo          | 108  |
|                              | Uganda        | 109  |
|                              | Zambia        | 110  |
|                              | Zimbabwe      | 111  |