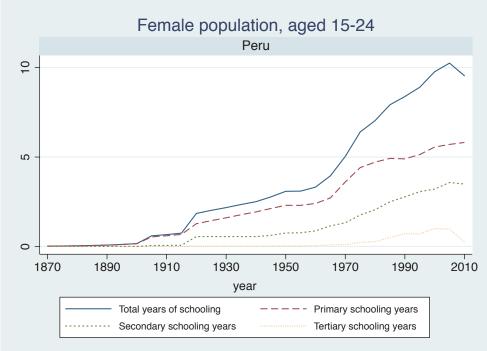

## Appendix Figure C: The number of average years of schooling (among different education levels) for the total, male, and female population aged 15-24 from 1870 and 2010 for individual countries