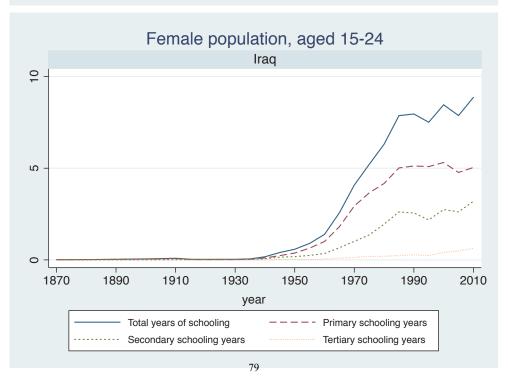

## Appendix Figure C: The number of average years of schooling (among different education levels) for the total, male, and female population aged 15-24 from 1870 and 2010 for individual countries

| Region                       | Country       | Page |
|------------------------------|---------------|------|
|                              | Venezuela     | 74   |
| Middle East and North Africa | Algeria       | 75   |
|                              | Cyprus        | 76   |
|                              | Egypt         | 77   |
|                              | Iran          | 78   |
|                              | Iraq          | 79   |
|                              | Jordan        | 80   |
|                              | Kuwait        | 81   |
|                              | Libya         | 82   |
|                              | Malta         | 83   |
|                              | Morocco       | 84   |
|                              | Syria         | 85   |
|                              | Tunisia       | 86   |
|                              | Yemen         | 87   |
| Sub-Saharan Africa           | Benin         | 88   |
|                              | Cameroon      | 89   |
|                              | Congo, D.R.   | 90   |
|                              | Cote d'Ivoire | 91   |
|                              | Gambia        | 92   |
|                              | Ghana         | 93   |
|                              | Kenya         | 94   |
|                              | Lesotho       | 95   |
|                              | Liberia       | 96   |
|                              | Malawi        | 97   |
|                              | Mali          | 98   |
|                              | Mauritius     | 99   |
|                              | Mozambique    | 100  |
|                              | Niger         | 101  |
|                              | Reunion       | 102  |
|                              | Senegal       | 103  |
|                              | Sierra Leone  | 104  |
|                              | South Africa  | 105  |
|                              | Sudan         | 106  |
|                              | Swaziland     | 107  |
|                              | Togo          | 108  |
|                              | Uganda        | 109  |
|                              | Zambia        | 110  |
|                              | Zimbabwe      | 111  |