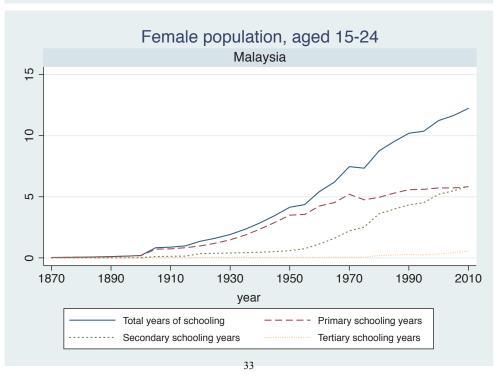

## Appendix Figure C: The number of average years of schooling (among different education levels) for the total, male, and female population aged 15-24 from 1870 and 2010 for individual countries