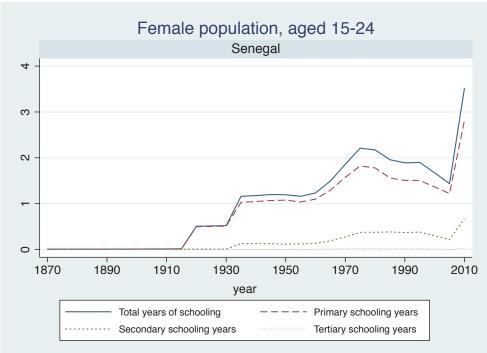

## Appendix Figure C: The number of average years of schooling (among different education levels) for the total, male, and female population aged 15-24 from 1870 and 2010 for individual countries

| Region                       | Country       | Page |
|------------------------------|---------------|------|
|                              | Venezuela     | 74   |
| Middle East and North Africa | Algeria       | 75   |
|                              | Cyprus        | 76   |
|                              | Egypt         | 77   |
|                              | Iran          | 78   |
|                              | Iraq          | 79   |
|                              | Jordan        | 80   |
|                              | Kuwait        | 81   |
|                              | Libya         | 82   |
|                              | Malta         | 83   |
|                              | Morocco       | 84   |
|                              | Syria         | 85   |
|                              | Tunisia       | 86   |
|                              | Yemen         | 87   |
| Sub-Saharan Africa           | Benin         | 88   |
|                              | Cameroon      | 89   |
|                              | Congo, D.R.   | 90   |
|                              | Cote d'Ivoire | 91   |
|                              | Gambia        | 92   |
|                              | Ghana         | 93   |
|                              | Kenya         | 94   |
|                              | Lesotho       | 95   |
|                              | Liberia       | 96   |
|                              | Malawi        | 97   |
|                              | Mali          | 98   |
|                              | Mauritius     | 99   |
|                              | Mozambique    | 100  |
|                              | Niger         | 101  |
|                              | Reunion       | 102  |
|                              | Senegal       | 103  |
|                              | Sierra Leone  | 104  |
|                              | South Africa  | 105  |
|                              | Sudan         | 106  |
|                              | Swaziland     | 107  |
|                              | Togo          | 108  |
|                              | Uganda        | 109  |
|                              | Zambia        | 110  |
|                              | Zimbabwe      | 111  |