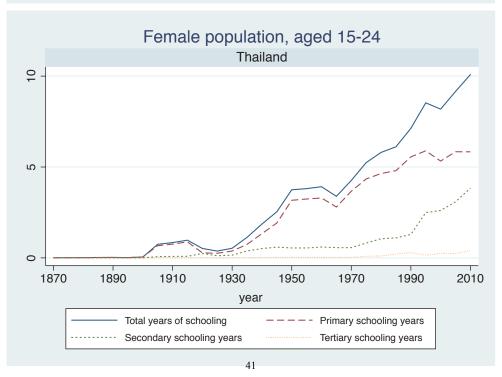

## Appendix Figure C: The number of average years of schooling (among different education levels) for the total, male, and female population aged 15-24 from 1870 and 2010 for individual countries

| Region                          | Country             | Page |
|---------------------------------|---------------------|------|
|                                 | Malaysia            | 33   |
|                                 | Myanmar             | 34   |
|                                 | Nepal               | 35   |
|                                 | Pakistan            | 36   |
|                                 | Philippines         | 37   |
|                                 | Republic of Korea   | 38   |
|                                 | Sri Lanka           | 39   |
|                                 | Taiwan              | 40   |
|                                 | Thailand            | 41   |
| Eastern Europe                  | Albania             | 42   |
| -                               | Bulgaria            | 43   |
|                                 | Czech Republic      | 44   |
|                                 | Hungary             | 45   |
|                                 | Poland              | 46   |
|                                 | Romania             | 47   |
|                                 | Russian Federation  | 48   |
|                                 | Serbia              | 49   |
| Latin America and the Caribbean | Argentina           | 50   |
|                                 | Barbados            | 51   |
|                                 | Belize              | 52   |
|                                 | Bolivia             | 53   |
|                                 | Brazil              | 54   |
|                                 | Chile               | 55   |
|                                 | Colombia            | 56   |
|                                 | Costa Rica          | 57   |
|                                 | Cuba                | 58   |
|                                 | Dominican Rep.      | 59   |
|                                 | Ecuador             | 60   |
|                                 | El Salvador         | 61   |
|                                 | Guatemala           | 62   |
|                                 | Guyana              | 63   |
|                                 | Haiti               | 64   |
|                                 | Honduras            | 65   |
|                                 | Jamaica             | 66   |
|                                 | Mexico              | 67   |
|                                 | Nicaragua           | 68   |
|                                 | Panama              | 69   |
|                                 | Paraguay            | 70   |
|                                 | Peru                | 71   |
|                                 | Trinidad and Tobago | 72   |
|                                 | Trinidad and Tobago | 1 2  |