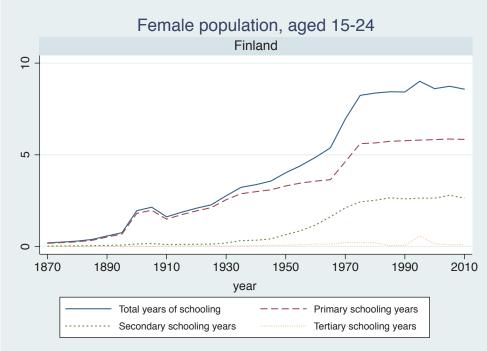

## Appendix Figure C: The number of average years of schooling (among different education levels) for the total, male, and female population aged 15-24 from 1870 and 2010 for individual countries