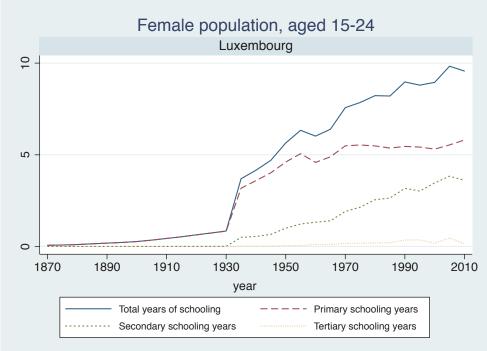

## Appendix Figure C: The number of average years of schooling (among different education levels) for the total, male, and female population aged 15-24 from 1870 and 2010 for individual countries