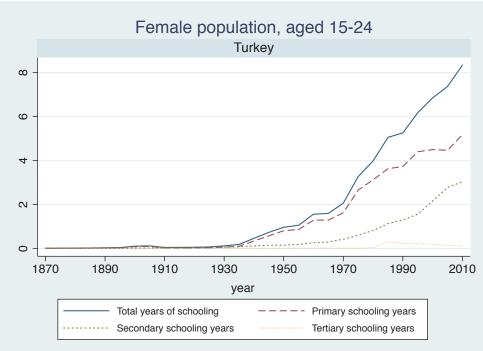

## Appendix Figure C: The number of average years of schooling (among different education levels) for the total, male, and female population aged 15-24 from 1870 and 2010 for individual countries