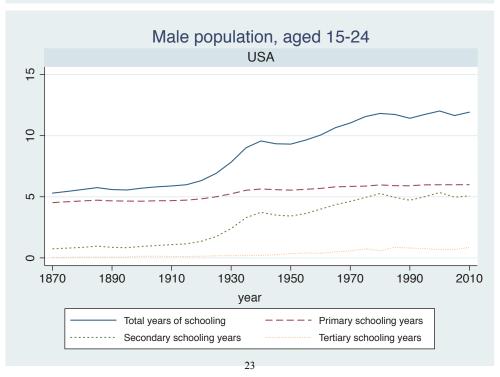

## Appendix Figure C: The number of average years of schooling (among different education levels) for the total, male, and female population aged 15-24 from 1870 and 2010 for individual countries