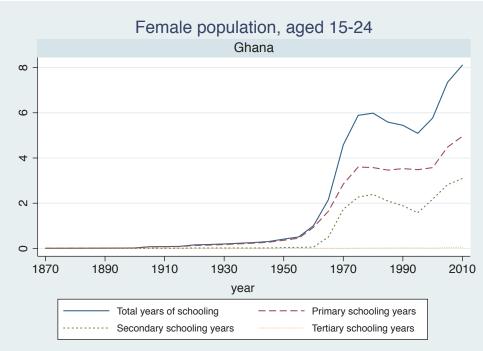

## Appendix Figure C: The number of average years of schooling (among different education levels) for the total, male, and female population aged 15-24 from 1870 and 2010 for individual countries

| Region                       | Country       | Page |
|------------------------------|---------------|------|
|                              | Venezuela     | 74   |
| Middle East and North Africa | Algeria       | 75   |
|                              | Cyprus        | 76   |
|                              | Egypt         | 77   |
|                              | Iran          | 78   |
|                              | Iraq          | 79   |
|                              | Jordan        | 80   |
|                              | Kuwait        | 81   |
|                              | Libya         | 82   |
|                              | Malta         | 83   |
|                              | Morocco       | 84   |
|                              | Syria         | 85   |
|                              | Tunisia       | 86   |
|                              | Yemen         | 87   |
| Sub-Saharan Africa           | Benin         | 88   |
|                              | Cameroon      | 89   |
|                              | Congo, D.R.   | 90   |
|                              | Cote d'Ivoire | 91   |
|                              | Gambia        | 92   |
|                              | Ghana         | 93   |
|                              | Kenya         | 94   |
|                              | Lesotho       | 95   |
|                              | Liberia       | 96   |
|                              | Malawi        | 97   |
|                              | Mali          | 98   |
|                              | Mauritius     | 99   |
|                              | Mozambique    | 100  |
|                              | Niger         | 101  |
|                              | Reunion       | 102  |
|                              | Senegal       | 103  |
|                              | Sierra Leone  | 104  |
|                              | South Africa  | 105  |
|                              | Sudan         | 106  |
|                              | Swaziland     | 107  |
|                              | Togo          | 108  |
|                              | Uganda        | 109  |
|                              | Zambia        | 110  |
|                              | Zimbabwe      | 111  |