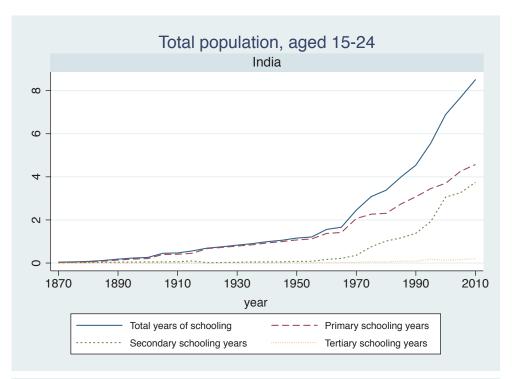

## Appendix Figure C: The number of average years of schooling (among different education levels) for the total, male, and female population aged 15-24 from 1870 and 2010 for individual countries