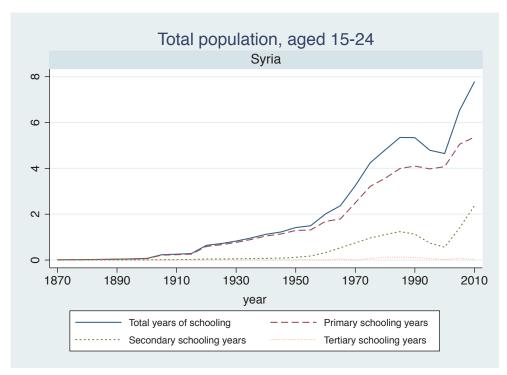

## Appendix Figure C: The number of average years of schooling (among different education levels) for the total, male, and female population aged 15-24 from 1870 and 2010 for individual countries