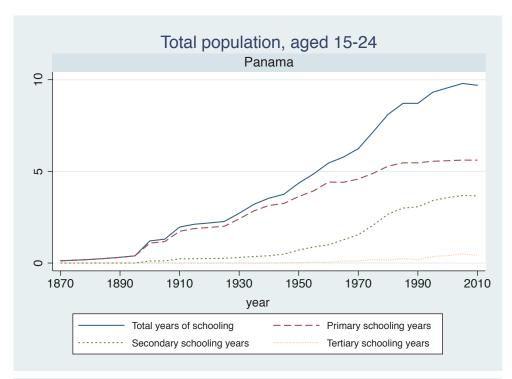

## Appendix Figure C: The number of average years of schooling (among different education levels) for the total, male, and female population aged 15-24 from 1870 and 2010 for individual countries

| Region                          | Country             | Page |
|---------------------------------|---------------------|------|
|                                 | Malaysia            | 33   |
|                                 | Myanmar             | 34   |
|                                 | Nepal               | 35   |
|                                 | Pakistan            | 36   |
|                                 | Philippines         | 37   |
|                                 | Republic of Korea   | 38   |
|                                 | Sri Lanka           | 39   |
|                                 | Taiwan              | 40   |
|                                 | Thailand            | 41   |
| Eastern Europe                  | Albania             | 42   |
| -                               | Bulgaria            | 43   |
|                                 | Czech Republic      | 44   |
|                                 | Hungary             | 45   |
|                                 | Poland              | 46   |
|                                 | Romania             | 47   |
|                                 | Russian Federation  | 48   |
|                                 | Serbia              | 49   |
| Latin America and the Caribbean | Argentina           | 50   |
|                                 | Barbados            | 51   |
|                                 | Belize              | 52   |
|                                 | Bolivia             | 53   |
|                                 | Brazil              | 54   |
|                                 | Chile               | 55   |
|                                 | Colombia            | 56   |
|                                 | Costa Rica          | 57   |
|                                 | Cuba                | 58   |
|                                 | Dominican Rep.      | 59   |
|                                 | Ecuador             | 60   |
|                                 | El Salvador         | 61   |
|                                 | Guatemala           | 62   |
|                                 | Guyana              | 63   |
|                                 | Haiti               | 64   |
|                                 | Honduras            | 65   |
|                                 | Jamaica             | 66   |
|                                 | Mexico              | 67   |
|                                 | Nicaragua           | 68   |
|                                 | Panama              | 69   |
|                                 | Paraguay            | 70   |
|                                 | Peru                | 71   |
|                                 | Trinidad and Tobago | 72   |
|                                 | Trinidad and Tobago | 1 2  |