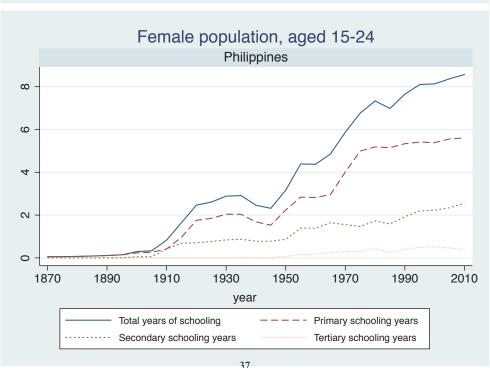

## Appendix Figure C: The number of average years of schooling (among different education levels) for the total, male, and female population aged 15-24 from 1870 and 2010 for individual countries

| Region                          | Country             | Page |
|---------------------------------|---------------------|------|
|                                 | Malaysia            | 33   |
|                                 | Myanmar             | 34   |
|                                 | Nepal               | 35   |
|                                 | Pakistan            | 36   |
|                                 | Philippines         | 37   |
|                                 | Republic of Korea   | 38   |
|                                 | Sri Lanka           | 39   |
|                                 | Taiwan              | 40   |
|                                 | Thailand            | 41   |
| Eastern Europe                  | Albania             | 42   |
| -                               | Bulgaria            | 43   |
|                                 | Czech Republic      | 44   |
|                                 | Hungary             | 45   |
|                                 | Poland              | 46   |
|                                 | Romania             | 47   |
|                                 | Russian Federation  | 48   |
|                                 | Serbia              | 49   |
| Latin America and the Caribbean | Argentina           | 50   |
|                                 | Barbados            | 51   |
|                                 | Belize              | 52   |
|                                 | Bolivia             | 53   |
|                                 | Brazil              | 54   |
|                                 | Chile               | 55   |
|                                 | Colombia            | 56   |
|                                 | Costa Rica          | 57   |
|                                 | Cuba                | 58   |
|                                 | Dominican Rep.      | 59   |
|                                 | Ecuador             | 60   |
|                                 | El Salvador         | 61   |
|                                 | Guatemala           | 62   |
|                                 | Guyana              | 63   |
|                                 | Haiti               | 64   |
|                                 | Honduras            | 65   |
|                                 | Jamaica             | 66   |
|                                 | Mexico              | 67   |
|                                 | Nicaragua           | 68   |
|                                 | Panama              | 69   |
|                                 | Paraguay            | 70   |
|                                 | Peru                | 71   |
|                                 | Trinidad and Tobago | 72   |
|                                 | Trinidad and Tobago | 1 2  |