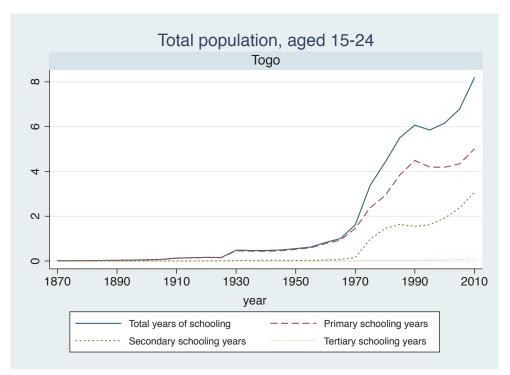

## Appendix Figure C: The number of average years of schooling (among different education levels) for the total, male, and female population aged 15-24 from 1870 and 2010 for individual countries

| Region                       | Country       | Page |
|------------------------------|---------------|------|
|                              | Venezuela     | 74   |
| Middle East and North Africa | Algeria       | 75   |
|                              | Cyprus        | 76   |
|                              | Egypt         | 77   |
|                              | Iran          | 78   |
|                              | Iraq          | 79   |
|                              | Jordan        | 80   |
|                              | Kuwait        | 81   |
|                              | Libya         | 82   |
|                              | Malta         | 83   |
|                              | Morocco       | 84   |
|                              | Syria         | 85   |
|                              | Tunisia       | 86   |
|                              | Yemen         | 87   |
| Sub-Saharan Africa           | Benin         | 88   |
|                              | Cameroon      | 89   |
|                              | Congo, D.R.   | 90   |
|                              | Cote d'Ivoire | 91   |
|                              | Gambia        | 92   |
|                              | Ghana         | 93   |
|                              | Kenya         | 94   |
|                              | Lesotho       | 95   |
|                              | Liberia       | 96   |
|                              | Malawi        | 97   |
|                              | Mali          | 98   |
|                              | Mauritius     | 99   |
|                              | Mozambique    | 100  |
|                              | Niger         | 101  |
|                              | Reunion       | 102  |
|                              | Senegal       | 103  |
|                              | Sierra Leone  | 104  |
|                              | South Africa  | 105  |
|                              | Sudan         | 106  |
|                              | Swaziland     | 107  |
|                              | Togo          | 108  |
|                              | Uganda        | 109  |
|                              | Zambia        | 110  |
|                              | Zimbabwe      | 111  |