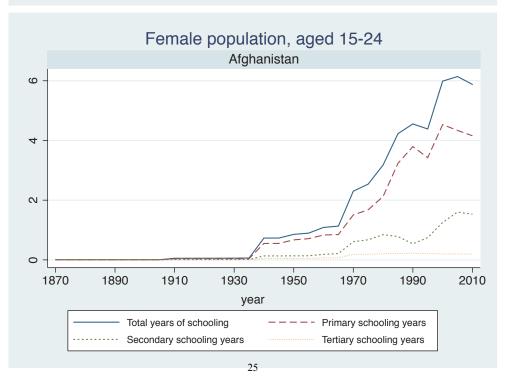

## Appendix Figure C: The number of average years of schooling (among different education levels) for the total, male, and female population aged 15-24 from 1870 and 2010 for individual countries