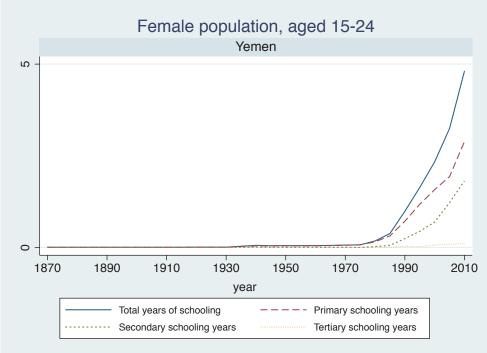

## Appendix Figure C: The number of average years of schooling (among different education levels) for the total, male, and female population aged 15-24 from 1870 and 2010 for individual countries

| Region                       | Country       | Page |
|------------------------------|---------------|------|
|                              | Venezuela     | 74   |
| Middle East and North Africa | Algeria       | 75   |
|                              | Cyprus        | 76   |
|                              | Egypt         | 77   |
|                              | Iran          | 78   |
|                              | Iraq          | 79   |
|                              | Jordan        | 80   |
|                              | Kuwait        | 81   |
|                              | Libya         | 82   |
|                              | Malta         | 83   |
|                              | Morocco       | 84   |
|                              | Syria         | 85   |
|                              | Tunisia       | 86   |
|                              | Yemen         | 87   |
| Sub-Saharan Africa           | Benin         | 88   |
|                              | Cameroon      | 89   |
|                              | Congo, D.R.   | 90   |
|                              | Cote d'Ivoire | 91   |
|                              | Gambia        | 92   |
|                              | Ghana         | 93   |
|                              | Kenya         | 94   |
|                              | Lesotho       | 95   |
|                              | Liberia       | 96   |
|                              | Malawi        | 97   |
|                              | Mali          | 98   |
|                              | Mauritius     | 99   |
|                              | Mozambique    | 100  |
|                              | Niger         | 101  |
|                              | Reunion       | 102  |
|                              | Senegal       | 103  |
|                              | Sierra Leone  | 104  |
|                              | South Africa  | 105  |
|                              | Sudan         | 106  |
|                              | Swaziland     | 107  |
|                              | Togo          | 108  |
|                              | Uganda        | 109  |
|                              | Zambia        | 110  |
|                              | Zimbabwe      | 111  |