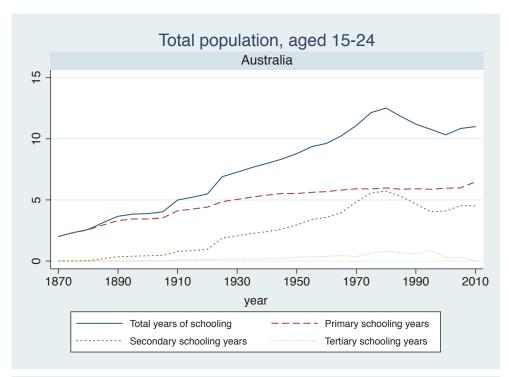

## Appendix Figure C: The number of average years of schooling (among different education levels) for the total, male, and female population aged 15-24 from 1870 and 2010 for individual countries