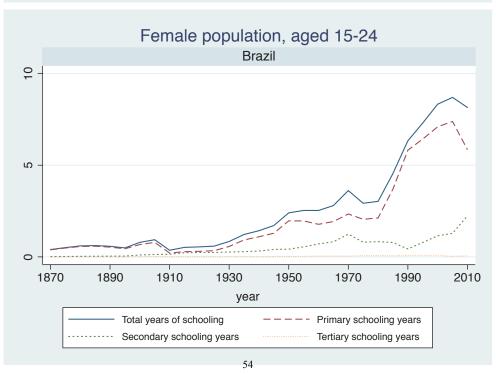

## Appendix Figure C: The number of average years of schooling (among different education levels) for the total, male, and female population aged 15-24 from 1870 and 2010 for individual countries