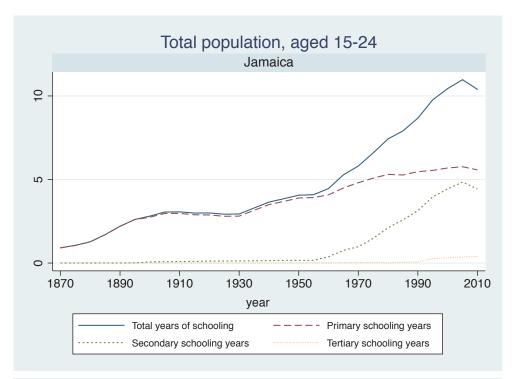

## Appendix Figure C: The number of average years of schooling (among different education levels) for the total, male, and female population aged 15-24 from 1870 and 2010 for individual countries

| Region                          | Country             | Page |
|---------------------------------|---------------------|------|
|                                 | Malaysia            | 33   |
|                                 | Myanmar             | 34   |
|                                 | Nepal               | 35   |
|                                 | Pakistan            | 36   |
|                                 | Philippines         | 37   |
|                                 | Republic of Korea   | 38   |
|                                 | Sri Lanka           | 39   |
|                                 | Taiwan              | 40   |
|                                 | Thailand            | 41   |
| Eastern Europe                  | Albania             | 42   |
| -                               | Bulgaria            | 43   |
|                                 | Czech Republic      | 44   |
|                                 | Hungary             | 45   |
|                                 | Poland              | 46   |
|                                 | Romania             | 47   |
|                                 | Russian Federation  | 48   |
|                                 | Serbia              | 49   |
| Latin America and the Caribbean | Argentina           | 50   |
|                                 | Barbados            | 51   |
|                                 | Belize              | 52   |
|                                 | Bolivia             | 53   |
|                                 | Brazil              | 54   |
|                                 | Chile               | 55   |
|                                 | Colombia            | 56   |
|                                 | Costa Rica          | 57   |
|                                 | Cuba                | 58   |
|                                 | Dominican Rep.      | 59   |
|                                 | Ecuador             | 60   |
|                                 | El Salvador         | 61   |
|                                 | Guatemala           | 62   |
|                                 | Guyana              | 63   |
|                                 | Haiti               | 64   |
|                                 | Honduras            | 65   |
|                                 | Jamaica             | 66   |
|                                 | Mexico              | 67   |
|                                 | Nicaragua           | 68   |
|                                 | Panama              | 69   |
|                                 | Paraguay            | 70   |
|                                 | Peru                | 71   |
|                                 | Trinidad and Tobago | 72   |
|                                 | Trinidad and Tobago | 1 2  |