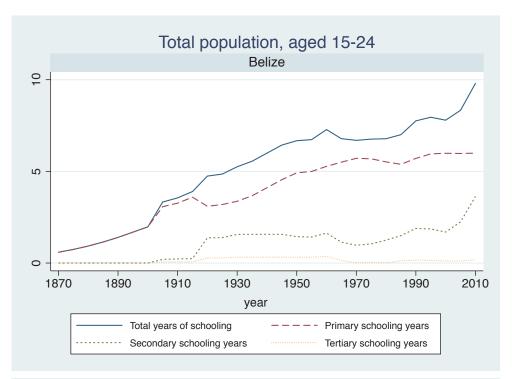

## Appendix Figure C: The number of average years of schooling (among different education levels) for the total, male, and female population aged 15-24 from 1870 and 2010 for individual countries

| Region                          | Country             | Page |
|---------------------------------|---------------------|------|
|                                 | Malaysia            | 33   |
|                                 | Myanmar             | 34   |
|                                 | Nepal               | 35   |
|                                 | Pakistan            | 36   |
|                                 | Philippines         | 37   |
|                                 | Republic of Korea   | 38   |
|                                 | Sri Lanka           | 39   |
|                                 | Taiwan              | 40   |
|                                 | Thailand            | 41   |
| Eastern Europe                  | Albania             | 42   |
| -                               | Bulgaria            | 43   |
|                                 | Czech Republic      | 44   |
|                                 | Hungary             | 45   |
|                                 | Poland              | 46   |
|                                 | Romania             | 47   |
|                                 | Russian Federation  | 48   |
|                                 | Serbia              | 49   |
| Latin America and the Caribbean | Argentina           | 50   |
|                                 | Barbados            | 51   |
|                                 | Belize              | 52   |
|                                 | Bolivia             | 53   |
|                                 | Brazil              | 54   |
|                                 | Chile               | 55   |
|                                 | Colombia            | 56   |
|                                 | Costa Rica          | 57   |
|                                 | Cuba                | 58   |
|                                 | Dominican Rep.      | 59   |
|                                 | Ecuador             | 60   |
|                                 | El Salvador         | 61   |
|                                 | Guatemala           | 62   |
|                                 | Guyana              | 63   |
|                                 | Haiti               | 64   |
|                                 | Honduras            | 65   |
|                                 | Jamaica             | 66   |
|                                 | Mexico              | 67   |
|                                 | Nicaragua           | 68   |
|                                 | Panama              | 69   |
|                                 | Paraguay            | 70   |
|                                 | Peru                | 71   |
|                                 | Trinidad and Tobago | 72   |
|                                 | Trinidad and Tobago | 1 2  |