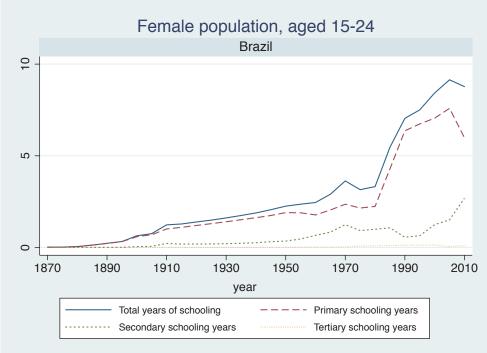

## Appendix Figure C: The number of average years of schooling (among different education levels) for the total, male, and female population aged 15-24 from 1870 and 2010 for individual countries