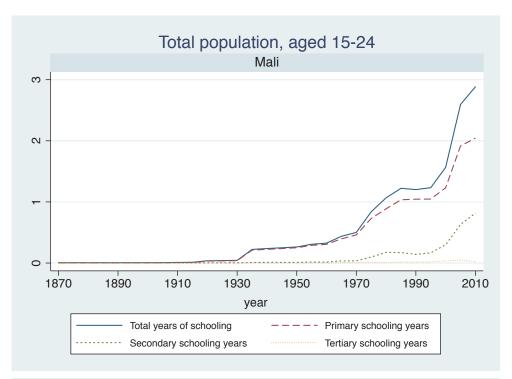

## Appendix Figure C: The number of average years of schooling (among different education levels) for the total, male, and female population aged 15-24 from 1870 and 2010 for individual countries

| Region                       | Country       | Page |
|------------------------------|---------------|------|
|                              | Venezuela     | 74   |
| Middle East and North Africa | Algeria       | 75   |
|                              | Cyprus        | 76   |
|                              | Egypt         | 77   |
|                              | Iran          | 78   |
|                              | Iraq          | 79   |
|                              | Jordan        | 80   |
|                              | Kuwait        | 81   |
|                              | Libya         | 82   |
|                              | Malta         | 83   |
|                              | Morocco       | 84   |
|                              | Syria         | 85   |
|                              | Tunisia       | 86   |
|                              | Yemen         | 87   |
| Sub-Saharan Africa           | Benin         | 88   |
|                              | Cameroon      | 89   |
|                              | Congo, D.R.   | 90   |
|                              | Cote d'Ivoire | 91   |
|                              | Gambia        | 92   |
|                              | Ghana         | 93   |
|                              | Kenya         | 94   |
|                              | Lesotho       | 95   |
|                              | Liberia       | 96   |
|                              | Malawi        | 97   |
|                              | Mali          | 98   |
|                              | Mauritius     | 99   |
|                              | Mozambique    | 100  |
|                              | Niger         | 101  |
|                              | Reunion       | 102  |
|                              | Senegal       | 103  |
|                              | Sierra Leone  | 104  |
|                              | South Africa  | 105  |
|                              | Sudan         | 106  |
|                              | Swaziland     | 107  |
|                              | Togo          | 108  |
|                              | Uganda        | 109  |
|                              | Zambia        | 110  |
|                              | Zimbabwe      | 111  |