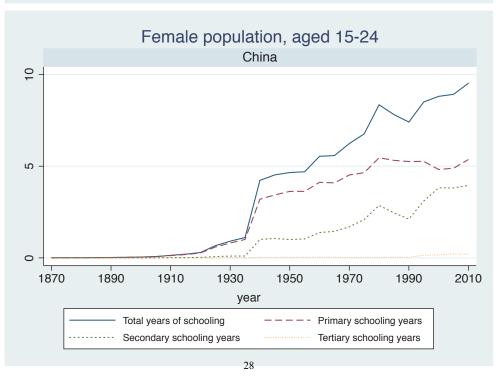

## Appendix Figure C: The number of average years of schooling (among different education levels) for the total, male, and female population aged 15-24 from 1870 and 2010 for individual countries