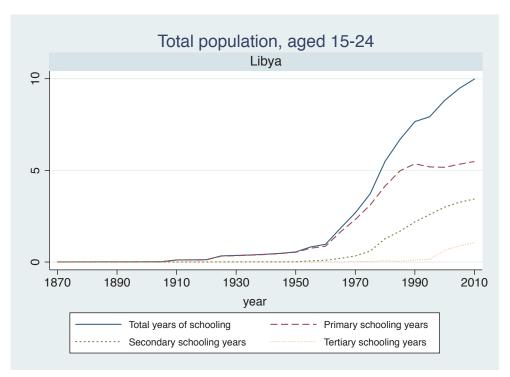

## Appendix Figure C: The number of average years of schooling (among different education levels) for the total, male, and female population aged 15-24 from 1870 and 2010 for individual countries

| Region                       | Country       | Page |
|------------------------------|---------------|------|
|                              | Venezuela     | 74   |
| Middle East and North Africa | Algeria       | 75   |
|                              | Cyprus        | 76   |
|                              | Egypt         | 77   |
|                              | Iran          | 78   |
|                              | Iraq          | 79   |
|                              | Jordan        | 80   |
|                              | Kuwait        | 81   |
|                              | Libya         | 82   |
|                              | Malta         | 83   |
|                              | Morocco       | 84   |
|                              | Syria         | 85   |
|                              | Tunisia       | 86   |
|                              | Yemen         | 87   |
| Sub-Saharan Africa           | Benin         | 88   |
|                              | Cameroon      | 89   |
|                              | Congo, D.R.   | 90   |
|                              | Cote d'Ivoire | 91   |
|                              | Gambia        | 92   |
|                              | Ghana         | 93   |
|                              | Kenya         | 94   |
|                              | Lesotho       | 95   |
|                              | Liberia       | 96   |
|                              | Malawi        | 97   |
|                              | Mali          | 98   |
|                              | Mauritius     | 99   |
|                              | Mozambique    | 100  |
|                              | Niger         | 101  |
|                              | Reunion       | 102  |
|                              | Senegal       | 103  |
|                              | Sierra Leone  | 104  |
|                              | South Africa  | 105  |
|                              | Sudan         | 106  |
|                              | Swaziland     | 107  |
|                              | Togo          | 108  |
|                              | Uganda        | 109  |
|                              | Zambia        | 110  |
|                              | Zimbabwe      | 111  |