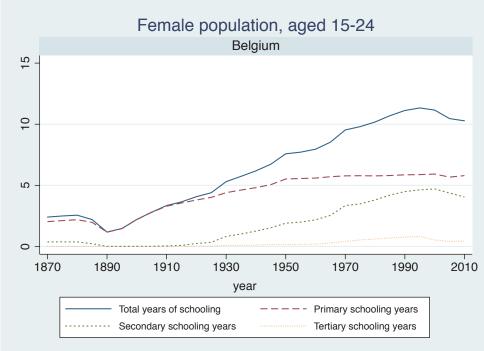

## Appendix Figure C: The number of average years of schooling (among different education levels) for the total, male, and female population aged 15-24 from 1870 and 2010 for individual countries