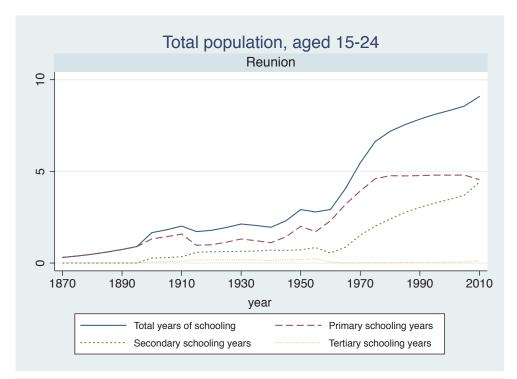

## Appendix Figure C: The number of average years of schooling (among different education levels) for the total, male, and female population aged 15-24 from 1870 and 2010 for individual countries

| Region                       | Country       | Page |
|------------------------------|---------------|------|
|                              | Venezuela     | 74   |
| Middle East and North Africa | Algeria       | 75   |
|                              | Cyprus        | 76   |
|                              | Egypt         | 77   |
|                              | Iran          | 78   |
|                              | Iraq          | 79   |
|                              | Jordan        | 80   |
|                              | Kuwait        | 81   |
|                              | Libya         | 82   |
|                              | Malta         | 83   |
|                              | Morocco       | 84   |
|                              | Syria         | 85   |
|                              | Tunisia       | 86   |
|                              | Yemen         | 87   |
| Sub-Saharan Africa           | Benin         | 88   |
|                              | Cameroon      | 89   |
|                              | Congo, D.R.   | 90   |
|                              | Cote d'Ivoire | 91   |
|                              | Gambia        | 92   |
|                              | Ghana         | 93   |
|                              | Kenya         | 94   |
|                              | Lesotho       | 95   |
|                              | Liberia       | 96   |
|                              | Malawi        | 97   |
|                              | Mali          | 98   |
|                              | Mauritius     | 99   |
|                              | Mozambique    | 100  |
|                              | Niger         | 101  |
|                              | Reunion       | 102  |
|                              | Senegal       | 103  |
|                              | Sierra Leone  | 104  |
|                              | South Africa  | 105  |
|                              | Sudan         | 106  |
|                              | Swaziland     | 107  |
|                              | Togo          | 108  |
|                              | Uganda        | 109  |
|                              | Zambia        | 110  |
|                              | Zimbabwe      | 111  |