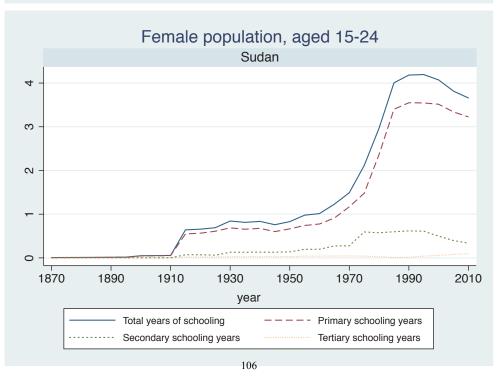

## Appendix Figure C: The number of average years of schooling (among different education levels) for the total, male, and female population aged 15-24 from 1870 and 2010 for individual countries

| Region                       | Country       | Page |
|------------------------------|---------------|------|
|                              | Venezuela     | 74   |
| Middle East and North Africa | Algeria       | 75   |
|                              | Cyprus        | 76   |
|                              | Egypt         | 77   |
|                              | Iran          | 78   |
|                              | Iraq          | 79   |
|                              | Jordan        | 80   |
|                              | Kuwait        | 81   |
|                              | Libya         | 82   |
|                              | Malta         | 83   |
|                              | Morocco       | 84   |
|                              | Syria         | 85   |
|                              | Tunisia       | 86   |
|                              | Yemen         | 87   |
| Sub-Saharan Africa           | Benin         | 88   |
|                              | Cameroon      | 89   |
|                              | Congo, D.R.   | 90   |
|                              | Cote d'Ivoire | 91   |
|                              | Gambia        | 92   |
|                              | Ghana         | 93   |
|                              | Kenya         | 94   |
|                              | Lesotho       | 95   |
|                              | Liberia       | 96   |
|                              | Malawi        | 97   |
|                              | Mali          | 98   |
|                              | Mauritius     | 99   |
|                              | Mozambique    | 100  |
|                              | Niger         | 101  |
|                              | Reunion       | 102  |
|                              | Senegal       | 103  |
|                              | Sierra Leone  | 104  |
|                              | South Africa  | 105  |
|                              | Sudan         | 106  |
|                              | Swaziland     | 107  |
|                              | Togo          | 108  |
|                              | Uganda        | 109  |
|                              | Zambia        | 110  |
|                              | Zimbabwe      | 111  |