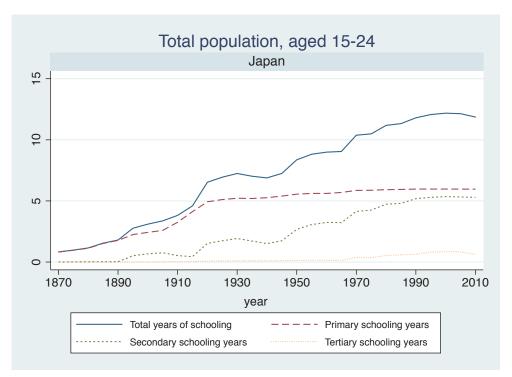

## Appendix Figure C: The number of average years of schooling (among different education levels) for the total, male, and female population aged 15-24 from 1870 and 2010 for individual countries

## List of countries by region

Lee, J.W. & H. Lee v. 1.0, Jan. 2016

| Region               | Country          | Page |
|----------------------|------------------|------|
| Advanced Economies   | Australia        | 1    |
|                      | Austria          | 2    |
|                      | Belgium          | 3    |
|                      | Canada           | 4    |
|                      | Denmark          | 5    |
|                      | Finland          | 6    |
|                      | France           | 7    |
|                      | Germany          | 8    |
|                      | Greece           | 9    |
|                      | Iceland          | 10   |
|                      | Ireland          | 11   |
|                      | Italy            | 12   |
|                      | Japan            | 13   |
|                      | Luxembourg       | 14   |
|                      | Netherlands      | 15   |
|                      | New Zealand      | 16   |
|                      | Norway           | 17   |
|                      | Portugal         | 18   |
|                      | Spain            | 19   |
|                      | Sweden           | 20   |
|                      | Switzerland      | 21   |
|                      | Turkey           | 22   |
|                      | USA              | 23   |
|                      | United Kingdom   | 24   |
| Asia and the Pacific | Afghanistan      | 25   |
|                      | Bangladesh       | 26   |
|                      | Cambodia         | 27   |
|                      | China            | 28   |
|                      | Fiji             | 29   |
|                      | Hong Kong, China | 30   |
|                      | India            | 31   |
|                      | Indonesia        | 32   |