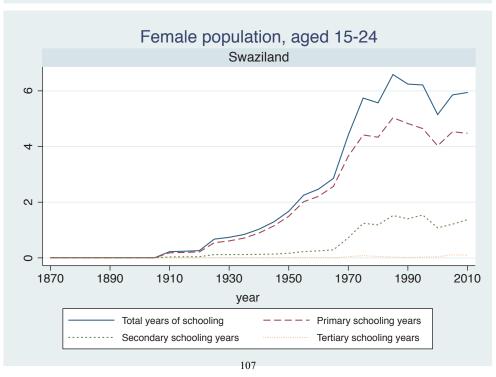

## Appendix Figure C: The number of average years of schooling (among different education levels) for the total, male, and female population aged 15-24 from 1870 and 2010 for individual countries

| Region                       | Country       | Page |
|------------------------------|---------------|------|
|                              | Venezuela     | 74   |
| Middle East and North Africa | Algeria       | 75   |
|                              | Cyprus        | 76   |
|                              | Egypt         | 77   |
|                              | Iran          | 78   |
|                              | Iraq          | 79   |
|                              | Jordan        | 80   |
|                              | Kuwait        | 81   |
|                              | Libya         | 82   |
|                              | Malta         | 83   |
|                              | Morocco       | 84   |
|                              | Syria         | 85   |
|                              | Tunisia       | 86   |
|                              | Yemen         | 87   |
| Sub-Saharan Africa           | Benin         | 88   |
|                              | Cameroon      | 89   |
|                              | Congo, D.R.   | 90   |
|                              | Cote d'Ivoire | 91   |
|                              | Gambia        | 92   |
|                              | Ghana         | 93   |
|                              | Kenya         | 94   |
|                              | Lesotho       | 95   |
|                              | Liberia       | 96   |
|                              | Malawi        | 97   |
|                              | Mali          | 98   |
|                              | Mauritius     | 99   |
|                              | Mozambique    | 100  |
|                              | Niger         | 101  |
|                              | Reunion       | 102  |
|                              | Senegal       | 103  |
|                              | Sierra Leone  | 104  |
|                              | South Africa  | 105  |
|                              | Sudan         | 106  |
|                              | Swaziland     | 107  |
|                              | Togo          | 108  |
|                              | Uganda        | 109  |
|                              | Zambia        | 110  |
|                              | Zimbabwe      | 111  |