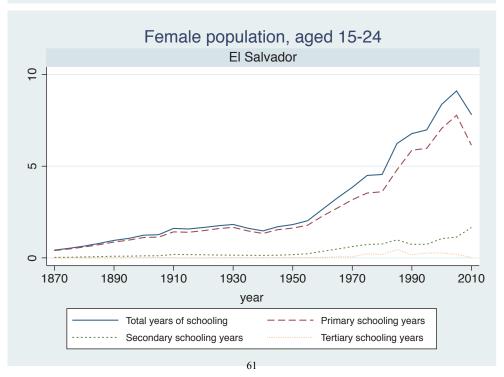

## Appendix Figure C: The number of average years of schooling (among different education levels) for the total, male, and female population aged 15-24 from 1870 and 2010 for individual countries