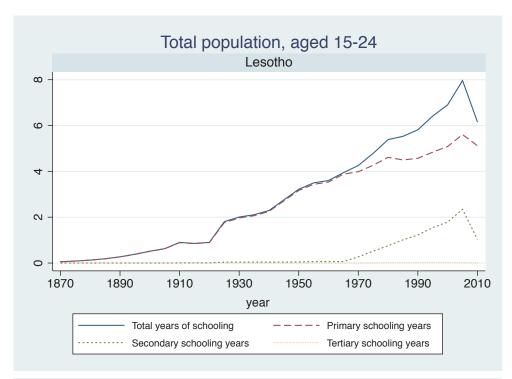

## Appendix Figure C: The number of average years of schooling (among different education levels) for the total, male, and female population aged 15-24 from 1870 and 2010 for individual countries