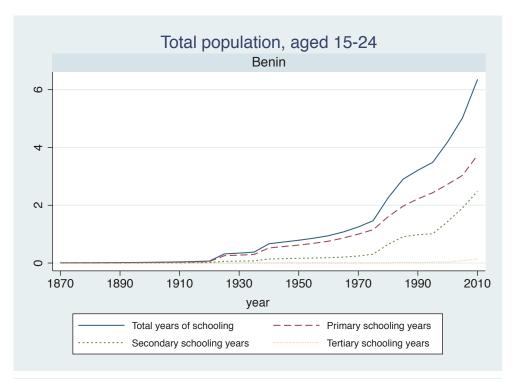

## Appendix Figure C: The number of average years of schooling (among different education levels) for the total, male, and female population aged 15-24 from 1870 and 2010 for individual countries

| Region                       | Country       | Page |
|------------------------------|---------------|------|
|                              | Venezuela     | 74   |
| Middle East and North Africa | Algeria       | 75   |
|                              | Cyprus        | 76   |
|                              | Egypt         | 77   |
|                              | Iran          | 78   |
|                              | Iraq          | 79   |
|                              | Jordan        | 80   |
|                              | Kuwait        | 81   |
|                              | Libya         | 82   |
|                              | Malta         | 83   |
|                              | Morocco       | 84   |
|                              | Syria         | 85   |
|                              | Tunisia       | 86   |
|                              | Yemen         | 87   |
| Sub-Saharan Africa           | Benin         | 88   |
|                              | Cameroon      | 89   |
|                              | Congo, D.R.   | 90   |
|                              | Cote d'Ivoire | 91   |
|                              | Gambia        | 92   |
|                              | Ghana         | 93   |
|                              | Kenya         | 94   |
|                              | Lesotho       | 95   |
|                              | Liberia       | 96   |
|                              | Malawi        | 97   |
|                              | Mali          | 98   |
|                              | Mauritius     | 99   |
|                              | Mozambique    | 100  |
|                              | Niger         | 101  |
|                              | Reunion       | 102  |
|                              | Senegal       | 103  |
|                              | Sierra Leone  | 104  |
|                              | South Africa  | 105  |
|                              | Sudan         | 106  |
|                              | Swaziland     | 107  |
|                              | Togo          | 108  |
|                              | Uganda        | 109  |
|                              | Zambia        | 110  |
|                              | Zimbabwe      | 111  |