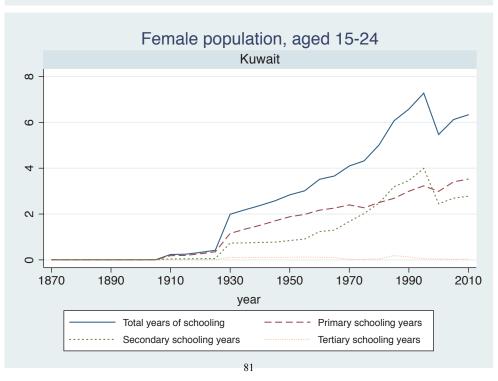

## Appendix Figure C: The number of average years of schooling (among different education levels) for the total, male, and female population aged 15-24 from 1870 and 2010 for individual countries

| Region                       | Country       | Page |
|------------------------------|---------------|------|
|                              | Venezuela     | 74   |
| Middle East and North Africa | Algeria       | 75   |
|                              | Cyprus        | 76   |
|                              | Egypt         | 77   |
|                              | Iran          | 78   |
|                              | Iraq          | 79   |
|                              | Jordan        | 80   |
|                              | Kuwait        | 81   |
|                              | Libya         | 82   |
|                              | Malta         | 83   |
|                              | Morocco       | 84   |
|                              | Syria         | 85   |
|                              | Tunisia       | 86   |
|                              | Yemen         | 87   |
| Sub-Saharan Africa           | Benin         | 88   |
|                              | Cameroon      | 89   |
|                              | Congo, D.R.   | 90   |
|                              | Cote d'Ivoire | 91   |
|                              | Gambia        | 92   |
|                              | Ghana         | 93   |
|                              | Kenya         | 94   |
|                              | Lesotho       | 95   |
|                              | Liberia       | 96   |
|                              | Malawi        | 97   |
|                              | Mali          | 98   |
|                              | Mauritius     | 99   |
|                              | Mozambique    | 100  |
|                              | Niger         | 101  |
|                              | Reunion       | 102  |
|                              | Senegal       | 103  |
|                              | Sierra Leone  | 104  |
|                              | South Africa  | 105  |
|                              | Sudan         | 106  |
|                              | Swaziland     | 107  |
|                              | Togo          | 108  |
|                              | Uganda        | 109  |
|                              | Zambia        | 110  |
|                              | Zimbabwe      | 111  |