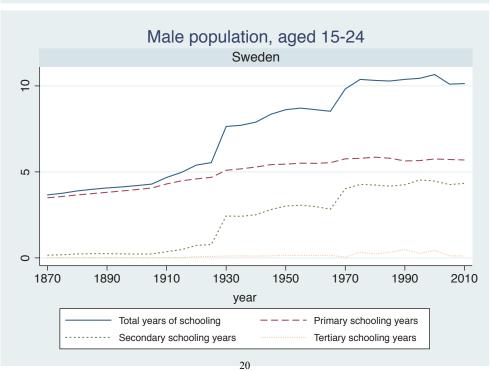

## Appendix Figure C: The number of average years of schooling (among different education levels) for the total, male, and female population aged 15-24 from 1870 and 2010 for individual countries