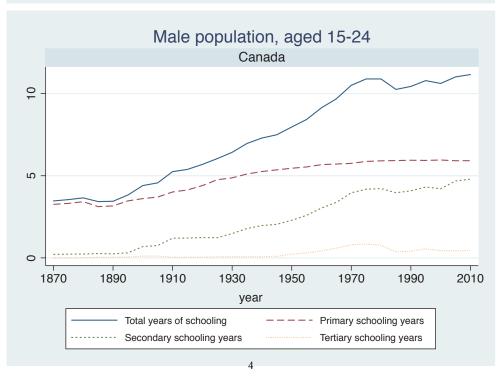

## Appendix Figure C: The number of average years of schooling (among different education levels) for the total, male, and female population aged 15-24 from 1870 and 2010 for individual countries