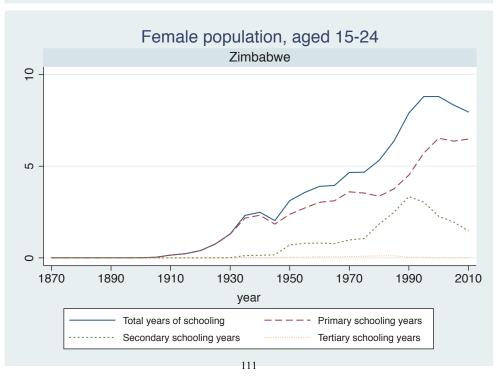

## Appendix Figure C: The number of average years of schooling (among different education levels) for the total, male, and female population aged 15-24 from 1870 and 2010 for individual countries

| Region                       | Country       | Page |
|------------------------------|---------------|------|
|                              | Venezuela     | 74   |
| Middle East and North Africa | Algeria       | 75   |
|                              | Cyprus        | 76   |
|                              | Egypt         | 77   |
|                              | Iran          | 78   |
|                              | Iraq          | 79   |
|                              | Jordan        | 80   |
|                              | Kuwait        | 81   |
|                              | Libya         | 82   |
|                              | Malta         | 83   |
|                              | Morocco       | 84   |
|                              | Syria         | 85   |
|                              | Tunisia       | 86   |
|                              | Yemen         | 87   |
| Sub-Saharan Africa           | Benin         | 88   |
|                              | Cameroon      | 89   |
|                              | Congo, D.R.   | 90   |
|                              | Cote d'Ivoire | 91   |
|                              | Gambia        | 92   |
|                              | Ghana         | 93   |
|                              | Kenya         | 94   |
|                              | Lesotho       | 95   |
|                              | Liberia       | 96   |
|                              | Malawi        | 97   |
|                              | Mali          | 98   |
|                              | Mauritius     | 99   |
|                              | Mozambique    | 100  |
|                              | Niger         | 101  |
|                              | Reunion       | 102  |
|                              | Senegal       | 103  |
|                              | Sierra Leone  | 104  |
|                              | South Africa  | 105  |
|                              | Sudan         | 106  |
|                              | Swaziland     | 107  |
|                              | Togo          | 108  |
|                              | Uganda        | 109  |
|                              | Zambia        | 110  |
|                              | Zimbabwe      | 111  |