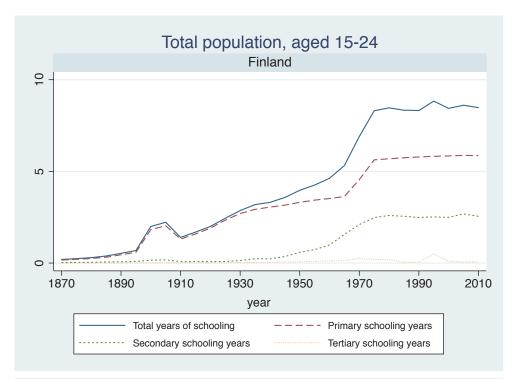

## Appendix Figure C: The number of average years of schooling (among different education levels) for the total, male, and female population aged 15-24 from 1870 and 2010 for individual countries