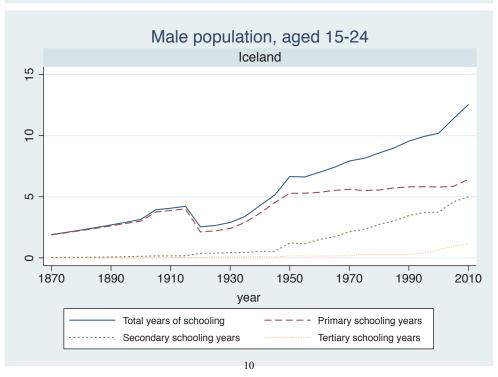

## Appendix Figure C: The number of average years of schooling (among different education levels) for the total, male, and female population aged 15-24 from 1870 and 2010 for individual countries