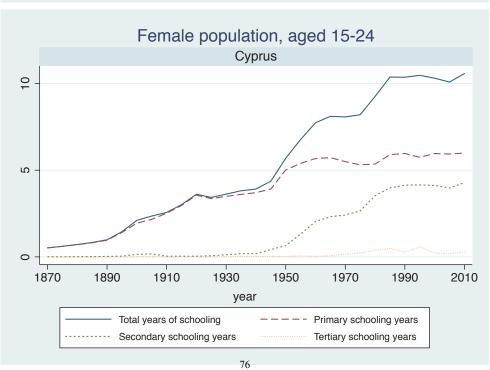

## Appendix Figure C: The number of average years of schooling (among different education levels) for the total, male, and female population aged 15-24 from 1870 and 2010 for individual countries

| Region                       | Country       | Page |
|------------------------------|---------------|------|
|                              | Venezuela     | 74   |
| Middle East and North Africa | Algeria       | 75   |
|                              | Cyprus        | 76   |
|                              | Egypt         | 77   |
|                              | Iran          | 78   |
|                              | Iraq          | 79   |
|                              | Jordan        | 80   |
|                              | Kuwait        | 81   |
|                              | Libya         | 82   |
|                              | Malta         | 83   |
|                              | Morocco       | 84   |
|                              | Syria         | 85   |
|                              | Tunisia       | 86   |
|                              | Yemen         | 87   |
| Sub-Saharan Africa           | Benin         | 88   |
|                              | Cameroon      | 89   |
|                              | Congo, D.R.   | 90   |
|                              | Cote d'Ivoire | 91   |
|                              | Gambia        | 92   |
|                              | Ghana         | 93   |
|                              | Kenya         | 94   |
|                              | Lesotho       | 95   |
|                              | Liberia       | 96   |
|                              | Malawi        | 97   |
|                              | Mali          | 98   |
|                              | Mauritius     | 99   |
|                              | Mozambique    | 100  |
|                              | Niger         | 101  |
|                              | Reunion       | 102  |
|                              | Senegal       | 103  |
|                              | Sierra Leone  | 104  |
|                              | South Africa  | 105  |
|                              | Sudan         | 106  |
|                              | Swaziland     | 107  |
|                              | Togo          | 108  |
|                              | Uganda        | 109  |
|                              | Zambia        | 110  |
|                              | Zimbabwe      | 111  |