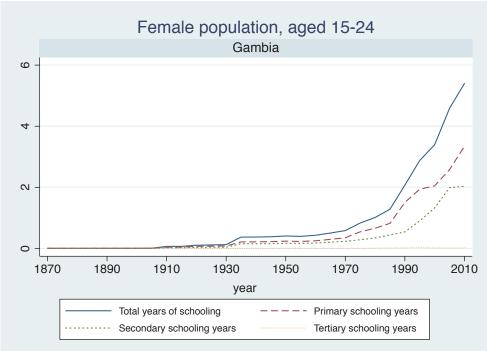

## Appendix Figure C: The number of average years of schooling (among different education levels) for the total, male, and female population aged 15-24 from 1870 and 2010 for individual countries

| Region                       | Country       | Page |
|------------------------------|---------------|------|
|                              | Venezuela     | 74   |
| Middle East and North Africa | Algeria       | 75   |
|                              | Cyprus        | 76   |
|                              | Egypt         | 77   |
|                              | Iran          | 78   |
|                              | Iraq          | 79   |
|                              | Jordan        | 80   |
|                              | Kuwait        | 81   |
|                              | Libya         | 82   |
|                              | Malta         | 83   |
|                              | Morocco       | 84   |
|                              | Syria         | 85   |
|                              | Tunisia       | 86   |
|                              | Yemen         | 87   |
| Sub-Saharan Africa           | Benin         | 88   |
|                              | Cameroon      | 89   |
|                              | Congo, D.R.   | 90   |
|                              | Cote d'Ivoire | 91   |
|                              | Gambia        | 92   |
|                              | Ghana         | 93   |
|                              | Kenya         | 94   |
|                              | Lesotho       | 95   |
|                              | Liberia       | 96   |
|                              | Malawi        | 97   |
|                              | Mali          | 98   |
|                              | Mauritius     | 99   |
|                              | Mozambique    | 100  |
|                              | Niger         | 101  |
|                              | Reunion       | 102  |
|                              | Senegal       | 103  |
|                              | Sierra Leone  | 104  |
|                              | South Africa  | 105  |
|                              | Sudan         | 106  |
|                              | Swaziland     | 107  |
|                              | Togo          | 108  |
|                              | Uganda        | 109  |
|                              | Zambia        | 110  |
|                              | Zimbabwe      | 111  |