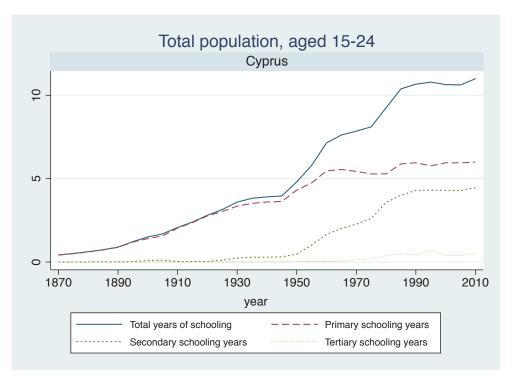

## Appendix Figure C: The number of average years of schooling (among different education levels) for the total, male, and female population aged 15-24 from 1870 and 2010 for individual countries

| Region                       | Country       | Page |
|------------------------------|---------------|------|
|                              | Venezuela     | 74   |
| Middle East and North Africa | Algeria       | 75   |
|                              | Cyprus        | 76   |
|                              | Egypt         | 77   |
|                              | Iran          | 78   |
|                              | Iraq          | 79   |
|                              | Jordan        | 80   |
|                              | Kuwait        | 81   |
|                              | Libya         | 82   |
|                              | Malta         | 83   |
|                              | Morocco       | 84   |
|                              | Syria         | 85   |
|                              | Tunisia       | 86   |
|                              | Yemen         | 87   |
| Sub-Saharan Africa           | Benin         | 88   |
|                              | Cameroon      | 89   |
|                              | Congo, D.R.   | 90   |
|                              | Cote d'Ivoire | 91   |
|                              | Gambia        | 92   |
|                              | Ghana         | 93   |
|                              | Kenya         | 94   |
|                              | Lesotho       | 95   |
|                              | Liberia       | 96   |
|                              | Malawi        | 97   |
|                              | Mali          | 98   |
|                              | Mauritius     | 99   |
|                              | Mozambique    | 100  |
|                              | Niger         | 101  |
|                              | Reunion       | 102  |
|                              | Senegal       | 103  |
|                              | Sierra Leone  | 104  |
|                              | South Africa  | 105  |
|                              | Sudan         | 106  |
|                              | Swaziland     | 107  |
|                              | Togo          | 108  |
|                              | Uganda        | 109  |
|                              | Zambia        | 110  |
|                              | Zimbabwe      | 111  |