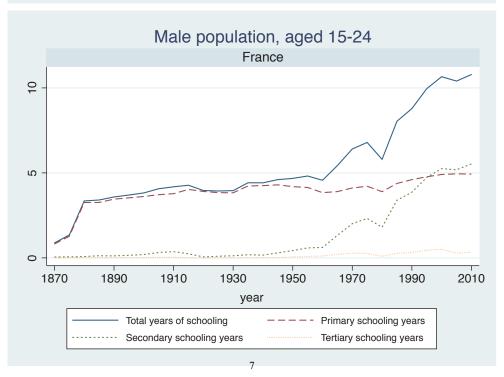

## Appendix Figure C: The number of average years of schooling (among different education levels) for the total, male, and female population aged 15-24 from 1870 and 2010 for individual countries