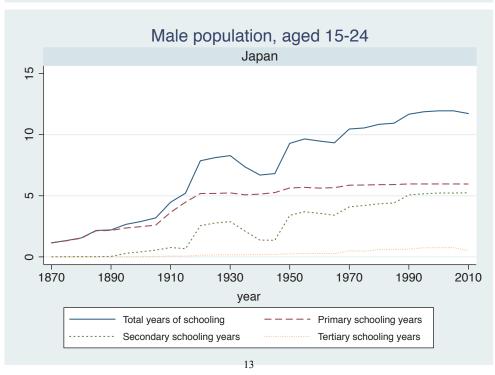

## Appendix Figure C: The number of average years of schooling (among different education levels) for the total, male, and female population aged 15-24 from 1870 and 2010 for individual countries

## List of countries by region

Lee, J.W. & H. Lee v. 1.0, Jan. 2016

| Region               | Country          | Page |
|----------------------|------------------|------|
| Advanced Economies   | Australia        | 1    |
|                      | Austria          | 2    |
|                      | Belgium          | 3    |
|                      | Canada           | 4    |
|                      | Denmark          | 5    |
|                      | Finland          | 6    |
|                      | France           | 7    |
|                      | Germany          | 8    |
|                      | Greece           | 9    |
|                      | Iceland          | 10   |
|                      | Ireland          | 11   |
|                      | Italy            | 12   |
|                      | Japan            | 13   |
|                      | Luxembourg       | 14   |
|                      | Netherlands      | 15   |
|                      | New Zealand      | 16   |
|                      | Norway           | 17   |
|                      | Portugal         | 18   |
|                      | Spain            | 19   |
|                      | Sweden           | 20   |
|                      | Switzerland      | 21   |
|                      | Turkey           | 22   |
|                      | USA              | 23   |
|                      | United Kingdom   | 24   |
| Asia and the Pacific | Afghanistan      | 25   |
|                      | Bangladesh       | 26   |
|                      | Cambodia         | 27   |
|                      | China            | 28   |
|                      | Fiji             | 29   |
|                      | Hong Kong, China | 30   |
|                      | India            | 31   |
|                      | Indonesia        | 32   |