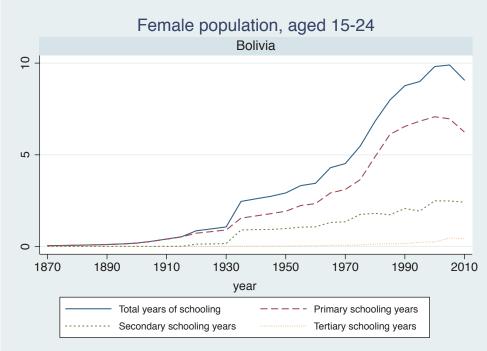

## Appendix Figure C: The number of average years of schooling (among different education levels) for the total, male, and female population aged 15-24 from 1870 and 2010 for individual countries