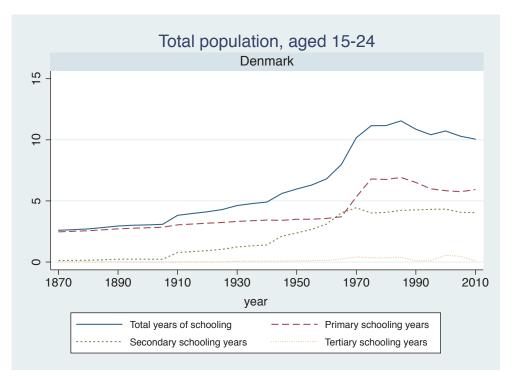

## Appendix Figure C: The number of average years of schooling (among different education levels) for the total, male, and female population aged 15-24 from 1870 and 2010 for individual countries