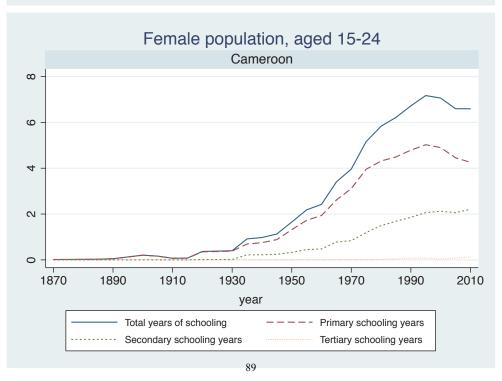

## Appendix Figure C: The number of average years of schooling (among different education levels) for the total, male, and female population aged 15-24 from 1870 and 2010 for individual countries

| Region                       | Country       | Page |
|------------------------------|---------------|------|
|                              | Venezuela     | 74   |
| Middle East and North Africa | Algeria       | 75   |
|                              | Cyprus        | 76   |
|                              | Egypt         | 77   |
|                              | Iran          | 78   |
|                              | Iraq          | 79   |
|                              | Jordan        | 80   |
|                              | Kuwait        | 81   |
|                              | Libya         | 82   |
|                              | Malta         | 83   |
|                              | Morocco       | 84   |
|                              | Syria         | 85   |
|                              | Tunisia       | 86   |
|                              | Yemen         | 87   |
| Sub-Saharan Africa           | Benin         | 88   |
|                              | Cameroon      | 89   |
|                              | Congo, D.R.   | 90   |
|                              | Cote d'Ivoire | 91   |
|                              | Gambia        | 92   |
|                              | Ghana         | 93   |
|                              | Kenya         | 94   |
|                              | Lesotho       | 95   |
|                              | Liberia       | 96   |
|                              | Malawi        | 97   |
|                              | Mali          | 98   |
|                              | Mauritius     | 99   |
|                              | Mozambique    | 100  |
|                              | Niger         | 101  |
|                              | Reunion       | 102  |
|                              | Senegal       | 103  |
|                              | Sierra Leone  | 104  |
|                              | South Africa  | 105  |
|                              | Sudan         | 106  |
|                              | Swaziland     | 107  |
|                              | Togo          | 108  |
|                              | Uganda        | 109  |
|                              | Zambia        | 110  |
|                              | Zimbabwe      | 111  |