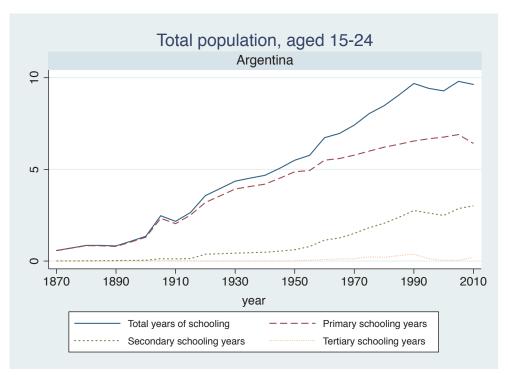

## Appendix Figure C: The number of average years of schooling (among different education levels) for the total, male, and female population aged 15-24 from 1870 and 2010 for individual countries