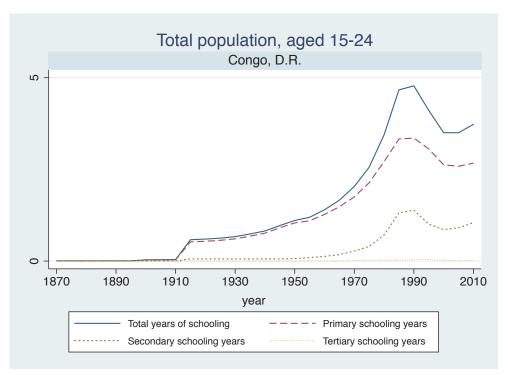

## Appendix Figure C: The number of average years of schooling (among different education levels) for the total, male, and female population aged 15-24 from 1870 and 2010 for individual countries

| Region                       | Country       | Page |
|------------------------------|---------------|------|
|                              | Venezuela     | 74   |
| Middle East and North Africa | Algeria       | 75   |
|                              | Cyprus        | 76   |
|                              | Egypt         | 77   |
|                              | Iran          | 78   |
|                              | Iraq          | 79   |
|                              | Jordan        | 80   |
|                              | Kuwait        | 81   |
|                              | Libya         | 82   |
|                              | Malta         | 83   |
|                              | Morocco       | 84   |
|                              | Syria         | 85   |
|                              | Tunisia       | 86   |
|                              | Yemen         | 87   |
| Sub-Saharan Africa           | Benin         | 88   |
|                              | Cameroon      | 89   |
|                              | Congo, D.R.   | 90   |
|                              | Cote d'Ivoire | 91   |
|                              | Gambia        | 92   |
|                              | Ghana         | 93   |
|                              | Kenya         | 94   |
|                              | Lesotho       | 95   |
|                              | Liberia       | 96   |
|                              | Malawi        | 97   |
|                              | Mali          | 98   |
|                              | Mauritius     | 99   |
|                              | Mozambique    | 100  |
|                              | Niger         | 101  |
|                              | Reunion       | 102  |
|                              | Senegal       | 103  |
|                              | Sierra Leone  | 104  |
|                              | South Africa  | 105  |
|                              | Sudan         | 106  |
|                              | Swaziland     | 107  |
|                              | Togo          | 108  |
|                              | Uganda        | 109  |
|                              | Zambia        | 110  |
|                              | Zimbabwe      | 111  |