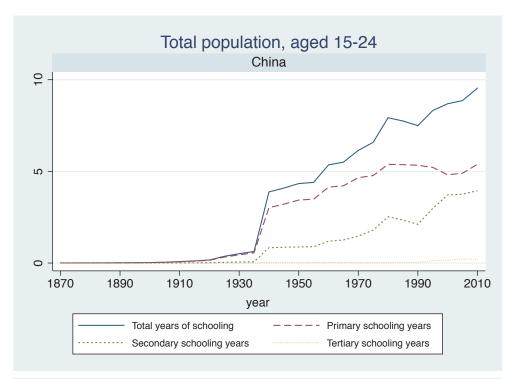

## Appendix Figure C: The number of average years of schooling (among different education levels) for the total, male, and female population aged 15-24 from 1870 and 2010 for individual countries