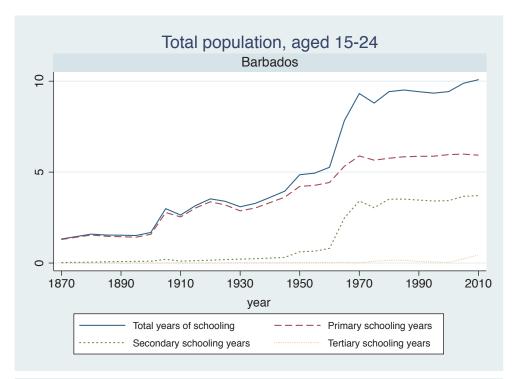

## Appendix Figure C: The number of average years of schooling (among different education levels) for the total, male, and female population aged 15-24 from 1870 and 2010 for individual countries

| Region                          | Country             | Page |
|---------------------------------|---------------------|------|
|                                 | Malaysia            | 33   |
|                                 | Myanmar             | 34   |
|                                 | Nepal               | 35   |
|                                 | Pakistan            | 36   |
|                                 | Philippines         | 37   |
|                                 | Republic of Korea   | 38   |
|                                 | Sri Lanka           | 39   |
|                                 | Taiwan              | 40   |
|                                 | Thailand            | 41   |
| Eastern Europe                  | Albania             | 42   |
| -                               | Bulgaria            | 43   |
|                                 | Czech Republic      | 44   |
|                                 | Hungary             | 45   |
|                                 | Poland              | 46   |
|                                 | Romania             | 47   |
|                                 | Russian Federation  | 48   |
|                                 | Serbia              | 49   |
| Latin America and the Caribbean | Argentina           | 50   |
|                                 | Barbados            | 51   |
|                                 | Belize              | 52   |
|                                 | Bolivia             | 53   |
|                                 | Brazil              | 54   |
|                                 | Chile               | 55   |
|                                 | Colombia            | 56   |
|                                 | Costa Rica          | 57   |
|                                 | Cuba                | 58   |
|                                 | Dominican Rep.      | 59   |
|                                 | Ecuador             | 60   |
|                                 | El Salvador         | 61   |
|                                 | Guatemala           | 62   |
|                                 | Guyana              | 63   |
|                                 | Haiti               | 64   |
|                                 | Honduras            | 65   |
|                                 | Jamaica             | 66   |
|                                 | Mexico              | 67   |
|                                 | Nicaragua           | 68   |
|                                 | Panama              | 69   |
|                                 | Paraguay            | 70   |
|                                 | Peru                | 71   |
|                                 | Trinidad and Tobago | 72   |
|                                 | Trinidad and Tobago | 1 2  |