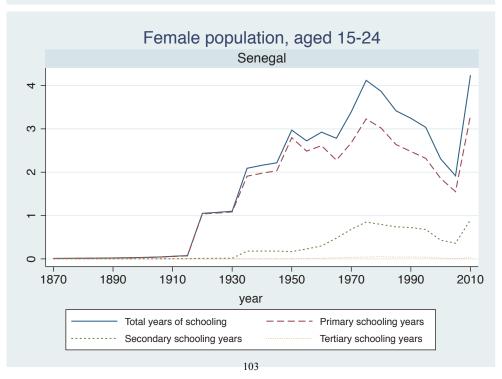

## Appendix Figure C: The number of average years of schooling (among different education levels) for the total, male, and female population aged 15-24 from 1870 and 2010 for individual countries

| Region                       | Country       | Page |
|------------------------------|---------------|------|
|                              | Venezuela     | 74   |
| Middle East and North Africa | Algeria       | 75   |
|                              | Cyprus        | 76   |
|                              | Egypt         | 77   |
|                              | Iran          | 78   |
|                              | Iraq          | 79   |
|                              | Jordan        | 80   |
|                              | Kuwait        | 81   |
|                              | Libya         | 82   |
|                              | Malta         | 83   |
|                              | Morocco       | 84   |
|                              | Syria         | 85   |
|                              | Tunisia       | 86   |
|                              | Yemen         | 87   |
| Sub-Saharan Africa           | Benin         | 88   |
|                              | Cameroon      | 89   |
|                              | Congo, D.R.   | 90   |
|                              | Cote d'Ivoire | 91   |
|                              | Gambia        | 92   |
|                              | Ghana         | 93   |
|                              | Kenya         | 94   |
|                              | Lesotho       | 95   |
|                              | Liberia       | 96   |
|                              | Malawi        | 97   |
|                              | Mali          | 98   |
|                              | Mauritius     | 99   |
|                              | Mozambique    | 100  |
|                              | Niger         | 101  |
|                              | Reunion       | 102  |
|                              | Senegal       | 103  |
|                              | Sierra Leone  | 104  |
|                              | South Africa  | 105  |
|                              | Sudan         | 106  |
|                              | Swaziland     | 107  |
|                              | Togo          | 108  |
|                              | Uganda        | 109  |
|                              | Zambia        | 110  |
|                              | Zimbabwe      | 111  |