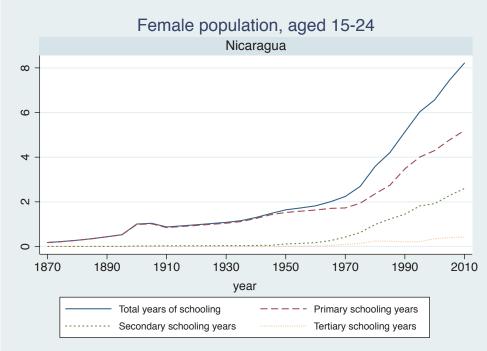

## Appendix Figure C: The number of average years of schooling (among different education levels) for the total, male, and female population aged 15-24 from 1870 and 2010 for individual countries

| Region                          | Country             | Page |
|---------------------------------|---------------------|------|
|                                 | Malaysia            | 33   |
|                                 | Myanmar             | 34   |
|                                 | Nepal               | 35   |
|                                 | Pakistan            | 36   |
|                                 | Philippines         | 37   |
|                                 | Republic of Korea   | 38   |
|                                 | Sri Lanka           | 39   |
|                                 | Taiwan              | 40   |
|                                 | Thailand            | 41   |
| Eastern Europe                  | Albania             | 42   |
| -                               | Bulgaria            | 43   |
|                                 | Czech Republic      | 44   |
|                                 | Hungary             | 45   |
|                                 | Poland              | 46   |
|                                 | Romania             | 47   |
|                                 | Russian Federation  | 48   |
|                                 | Serbia              | 49   |
| Latin America and the Caribbean | Argentina           | 50   |
|                                 | Barbados            | 51   |
|                                 | Belize              | 52   |
|                                 | Bolivia             | 53   |
|                                 | Brazil              | 54   |
|                                 | Chile               | 55   |
|                                 | Colombia            | 56   |
|                                 | Costa Rica          | 57   |
|                                 | Cuba                | 58   |
|                                 | Dominican Rep.      | 59   |
|                                 | Ecuador             | 60   |
|                                 | El Salvador         | 61   |
|                                 | Guatemala           | 62   |
|                                 | Guyana              | 63   |
|                                 | Haiti               | 64   |
|                                 | Honduras            | 65   |
|                                 | Jamaica             | 66   |
|                                 | Mexico              | 67   |
|                                 | Nicaragua           | 68   |
|                                 | Panama              | 69   |
|                                 | Paraguay            | 70   |
|                                 | Peru                | 71   |
|                                 | Trinidad and Tobago | 72   |
|                                 | Trinidad and Tobago | 1 2  |