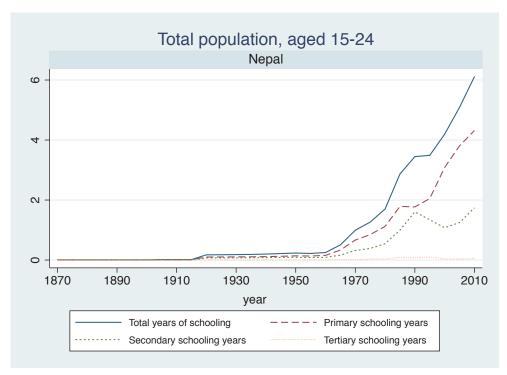

## Appendix Figure C: The number of average years of schooling (among different education levels) for the total, male, and female population aged 15-24 from 1870 and 2010 for individual countries