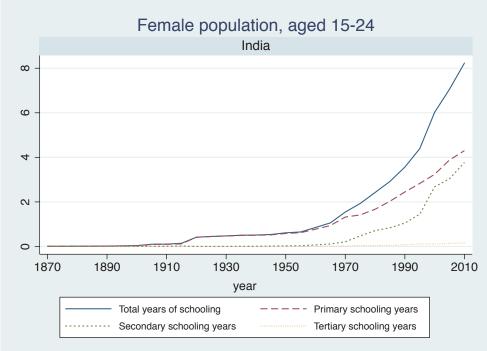

## Appendix Figure C: The number of average years of schooling (among different education levels) for the total, male, and female population aged 15-24 from 1870 and 2010 for individual countries