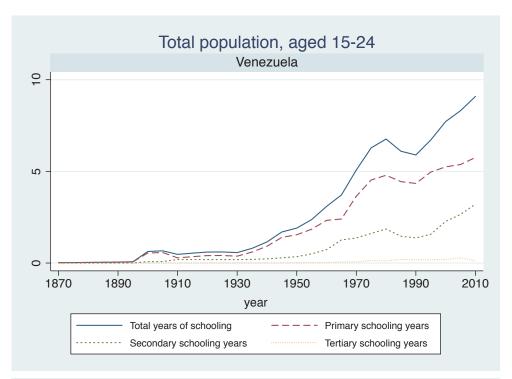

## Appendix Figure C: The number of average years of schooling (among different education levels) for the total, male, and female population aged 15-24 from 1870 and 2010 for individual countries