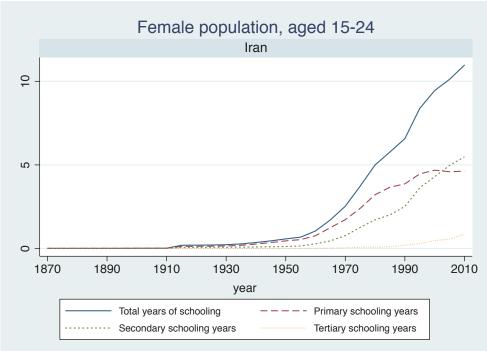

## Appendix Figure C: The number of average years of schooling (among different education levels) for the total, male, and female population aged 15-24 from 1870 and 2010 for individual countries