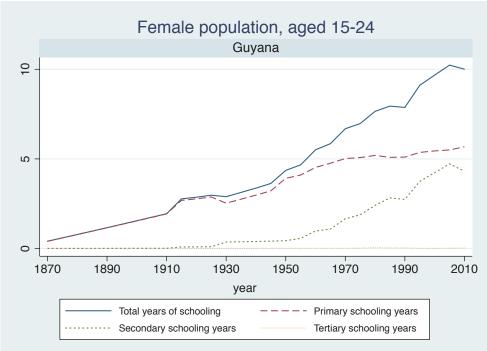

## Appendix Figure C: The number of average years of schooling (among different education levels) for the total, male, and female population aged 15-24 from 1870 and 2010 for individual countries

| Region                          | Country             | Page |
|---------------------------------|---------------------|------|
|                                 | Malaysia            | 33   |
|                                 | Myanmar             | 34   |
|                                 | Nepal               | 35   |
|                                 | Pakistan            | 36   |
|                                 | Philippines         | 37   |
|                                 | Republic of Korea   | 38   |
|                                 | Sri Lanka           | 39   |
|                                 | Taiwan              | 40   |
|                                 | Thailand            | 41   |
| Eastern Europe                  | Albania             | 42   |
| -                               | Bulgaria            | 43   |
|                                 | Czech Republic      | 44   |
|                                 | Hungary             | 45   |
|                                 | Poland              | 46   |
|                                 | Romania             | 47   |
|                                 | Russian Federation  | 48   |
|                                 | Serbia              | 49   |
| Latin America and the Caribbean | Argentina           | 50   |
|                                 | Barbados            | 51   |
|                                 | Belize              | 52   |
|                                 | Bolivia             | 53   |
|                                 | Brazil              | 54   |
|                                 | Chile               | 55   |
|                                 | Colombia            | 56   |
|                                 | Costa Rica          | 57   |
|                                 | Cuba                | 58   |
|                                 | Dominican Rep.      | 59   |
|                                 | Ecuador             | 60   |
|                                 | El Salvador         | 61   |
|                                 | Guatemala           | 62   |
|                                 | Guyana              | 63   |
|                                 | Haiti               | 64   |
|                                 | Honduras            | 65   |
|                                 | Jamaica             | 66   |
|                                 | Mexico              | 67   |
|                                 | Nicaragua           | 68   |
|                                 | Panama              | 69   |
|                                 | Paraguay            | 70   |
|                                 | Peru                | 71   |
|                                 | Trinidad and Tobago | 72   |
|                                 | Trinidad and Tobago | 1 2  |