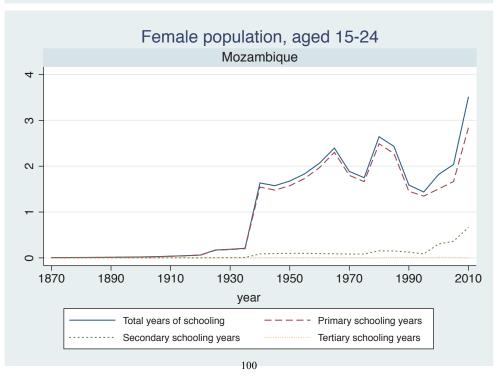

## Appendix Figure C: The number of average years of schooling (among different education levels) for the total, male, and female population aged 15-24 from 1870 and 2010 for individual countries

| Region                       | Country       | Page |
|------------------------------|---------------|------|
|                              | Venezuela     | 74   |
| Middle East and North Africa | Algeria       | 75   |
|                              | Cyprus        | 76   |
|                              | Egypt         | 77   |
|                              | Iran          | 78   |
|                              | Iraq          | 79   |
|                              | Jordan        | 80   |
|                              | Kuwait        | 81   |
|                              | Libya         | 82   |
|                              | Malta         | 83   |
|                              | Morocco       | 84   |
|                              | Syria         | 85   |
|                              | Tunisia       | 86   |
|                              | Yemen         | 87   |
| Sub-Saharan Africa           | Benin         | 88   |
|                              | Cameroon      | 89   |
|                              | Congo, D.R.   | 90   |
|                              | Cote d'Ivoire | 91   |
|                              | Gambia        | 92   |
|                              | Ghana         | 93   |
|                              | Kenya         | 94   |
|                              | Lesotho       | 95   |
|                              | Liberia       | 96   |
|                              | Malawi        | 97   |
|                              | Mali          | 98   |
|                              | Mauritius     | 99   |
|                              | Mozambique    | 100  |
|                              | Niger         | 101  |
|                              | Reunion       | 102  |
|                              | Senegal       | 103  |
|                              | Sierra Leone  | 104  |
|                              | South Africa  | 105  |
|                              | Sudan         | 106  |
|                              | Swaziland     | 107  |
|                              | Togo          | 108  |
|                              | Uganda        | 109  |
|                              | Zambia        | 110  |
|                              | Zimbabwe      | 111  |