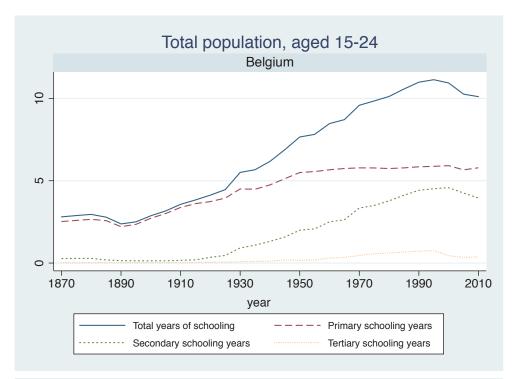

## Appendix Figure C: The number of average years of schooling (among different education levels) for the total, male, and female population aged 15-24 from 1870 and 2010 for individual countries