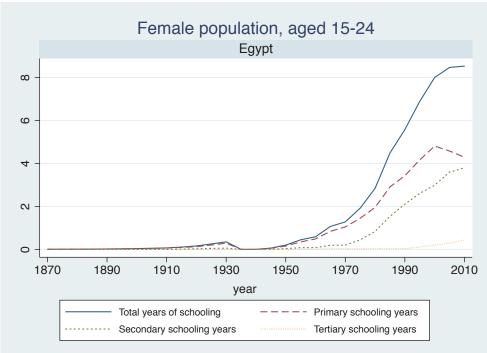

## Appendix Figure C: The number of average years of schooling (among different education levels) for the total, male, and female population aged 15-24 from 1870 and 2010 for individual countries