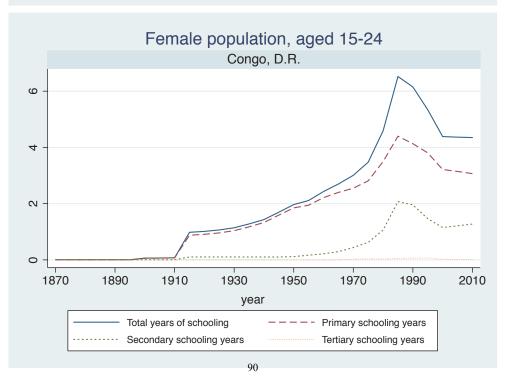

## Appendix Figure C: The number of average years of schooling (among different education levels) for the total, male, and female population aged 15-24 from 1870 and 2010 for individual countries

| Region                       | Country       | Page |
|------------------------------|---------------|------|
|                              | Venezuela     | 74   |
| Middle East and North Africa | Algeria       | 75   |
|                              | Cyprus        | 76   |
|                              | Egypt         | 77   |
|                              | Iran          | 78   |
|                              | Iraq          | 79   |
|                              | Jordan        | 80   |
|                              | Kuwait        | 81   |
|                              | Libya         | 82   |
|                              | Malta         | 83   |
|                              | Morocco       | 84   |
|                              | Syria         | 85   |
|                              | Tunisia       | 86   |
|                              | Yemen         | 87   |
| Sub-Saharan Africa           | Benin         | 88   |
|                              | Cameroon      | 89   |
|                              | Congo, D.R.   | 90   |
|                              | Cote d'Ivoire | 91   |
|                              | Gambia        | 92   |
|                              | Ghana         | 93   |
|                              | Kenya         | 94   |
|                              | Lesotho       | 95   |
|                              | Liberia       | 96   |
|                              | Malawi        | 97   |
|                              | Mali          | 98   |
|                              | Mauritius     | 99   |
|                              | Mozambique    | 100  |
|                              | Niger         | 101  |
|                              | Reunion       | 102  |
|                              | Senegal       | 103  |
|                              | Sierra Leone  | 104  |
|                              | South Africa  | 105  |
|                              | Sudan         | 106  |
|                              | Swaziland     | 107  |
|                              | Togo          | 108  |
|                              | Uganda        | 109  |
|                              | Zambia        | 110  |
|                              | Zimbabwe      | 111  |