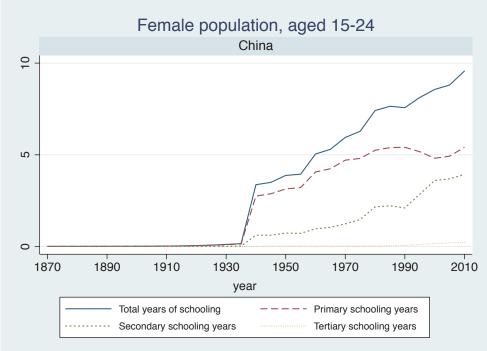

## Appendix Figure C: The number of average years of schooling (among different education levels) for the total, male, and female population aged 15-24 from 1870 and 2010 for individual countries