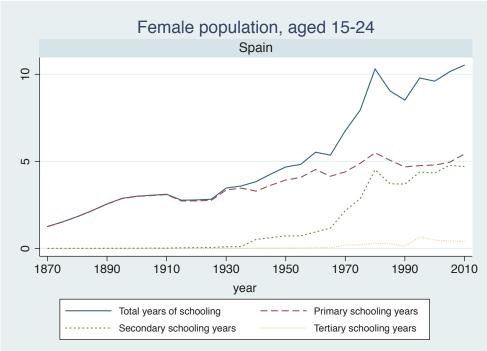

## Appendix Figure C: The number of average years of schooling (among different education levels) for the total, male, and female population aged 15-24 from 1870 and 2010 for individual countries