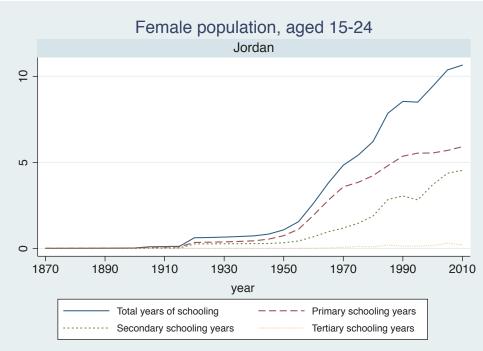

## Appendix Figure C: The number of average years of schooling (among different education levels) for the total, male, and female population aged 15-24 from 1870 and 2010 for individual countries