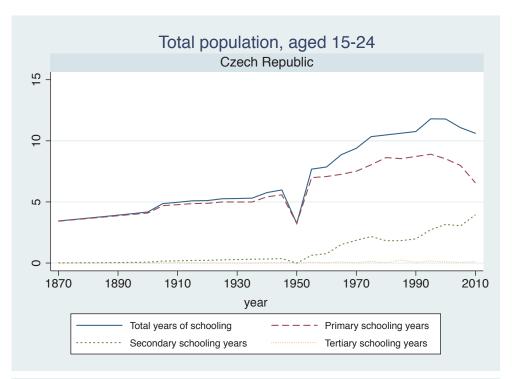

## Appendix Figure C: The number of average years of schooling (among different education levels) for the total, male, and female population aged 15-24 from 1870 and 2010 for individual countries

| Region                          | Country             | Page |
|---------------------------------|---------------------|------|
|                                 | Malaysia            | 33   |
|                                 | Myanmar             | 34   |
|                                 | Nepal               | 35   |
|                                 | Pakistan            | 36   |
|                                 | Philippines         | 37   |
|                                 | Republic of Korea   | 38   |
|                                 | Sri Lanka           | 39   |
|                                 | Taiwan              | 40   |
|                                 | Thailand            | 41   |
| Eastern Europe                  | Albania             | 42   |
| -                               | Bulgaria            | 43   |
|                                 | Czech Republic      | 44   |
|                                 | Hungary             | 45   |
|                                 | Poland              | 46   |
|                                 | Romania             | 47   |
|                                 | Russian Federation  | 48   |
|                                 | Serbia              | 49   |
| Latin America and the Caribbean | Argentina           | 50   |
|                                 | Barbados            | 51   |
|                                 | Belize              | 52   |
|                                 | Bolivia             | 53   |
|                                 | Brazil              | 54   |
|                                 | Chile               | 55   |
|                                 | Colombia            | 56   |
|                                 | Costa Rica          | 57   |
|                                 | Cuba                | 58   |
|                                 | Dominican Rep.      | 59   |
|                                 | Ecuador             | 60   |
|                                 | El Salvador         | 61   |
|                                 | Guatemala           | 62   |
|                                 | Guyana              | 63   |
|                                 | Haiti               | 64   |
|                                 | Honduras            | 65   |
|                                 | Jamaica             | 66   |
|                                 | Mexico              | 67   |
|                                 | Nicaragua           | 68   |
|                                 | Panama              | 69   |
|                                 | Paraguay            | 70   |
|                                 | Peru                | 71   |
|                                 | Trinidad and Tobago | 72   |
|                                 | Trinidad and Tobago | 1 2  |