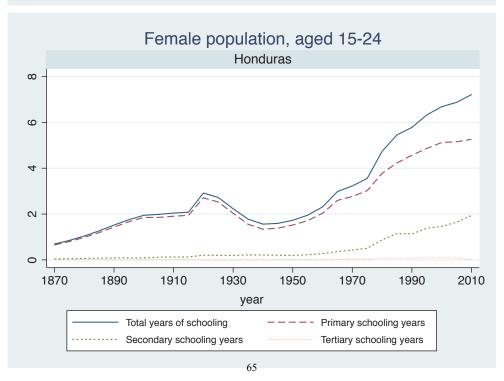

## Appendix Figure C: The number of average years of schooling (among different education levels) for the total, male, and female population aged 15-24 from 1870 and 2010 for individual countries

| Region                          | Country             | Page |
|---------------------------------|---------------------|------|
|                                 | Malaysia            | 33   |
|                                 | Myanmar             | 34   |
|                                 | Nepal               | 35   |
|                                 | Pakistan            | 36   |
|                                 | Philippines         | 37   |
|                                 | Republic of Korea   | 38   |
|                                 | Sri Lanka           | 39   |
|                                 | Taiwan              | 40   |
|                                 | Thailand            | 41   |
| Eastern Europe                  | Albania             | 42   |
| -                               | Bulgaria            | 43   |
|                                 | Czech Republic      | 44   |
|                                 | Hungary             | 45   |
|                                 | Poland              | 46   |
|                                 | Romania             | 47   |
|                                 | Russian Federation  | 48   |
|                                 | Serbia              | 49   |
| Latin America and the Caribbean | Argentina           | 50   |
|                                 | Barbados            | 51   |
|                                 | Belize              | 52   |
|                                 | Bolivia             | 53   |
|                                 | Brazil              | 54   |
|                                 | Chile               | 55   |
|                                 | Colombia            | 56   |
|                                 | Costa Rica          | 57   |
|                                 | Cuba                | 58   |
|                                 | Dominican Rep.      | 59   |
|                                 | Ecuador             | 60   |
|                                 | El Salvador         | 61   |
|                                 | Guatemala           | 62   |
|                                 | Guyana              | 63   |
|                                 | Haiti               | 64   |
|                                 | Honduras            | 65   |
|                                 | Jamaica             | 66   |
|                                 | Mexico              | 67   |
|                                 | Nicaragua           | 68   |
|                                 | Panama              | 69   |
|                                 | Paraguay            | 70   |
|                                 | Peru                | 71   |
|                                 | Trinidad and Tobago | 72   |
|                                 | Trinidad and Tobago | 1 2  |