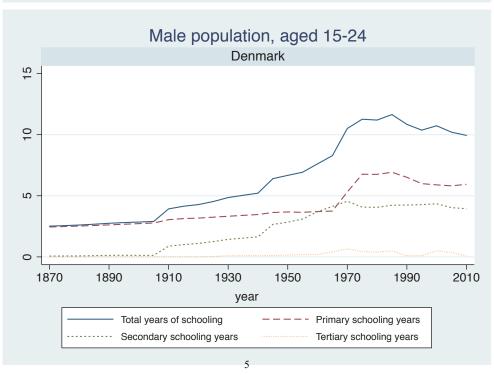

## Appendix Figure C: The number of average years of schooling (among different education levels) for the total, male, and female population aged 15-24 from 1870 and 2010 for individual countries