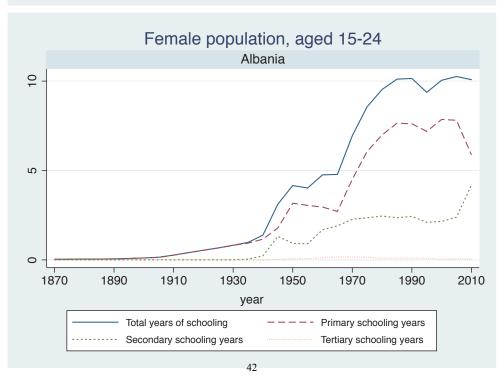

## Appendix Figure C: The number of average years of schooling (among different education levels) for the total, male, and female population aged 15-24 from 1870 and 2010 for individual countries

| Region                          | Country             | Page |
|---------------------------------|---------------------|------|
|                                 | Malaysia            | 33   |
|                                 | Myanmar             | 34   |
|                                 | Nepal               | 35   |
|                                 | Pakistan            | 36   |
|                                 | Philippines         | 37   |
|                                 | Republic of Korea   | 38   |
|                                 | Sri Lanka           | 39   |
|                                 | Taiwan              | 40   |
|                                 | Thailand            | 41   |
| Eastern Europe                  | Albania             | 42   |
| -                               | Bulgaria            | 43   |
|                                 | Czech Republic      | 44   |
|                                 | Hungary             | 45   |
|                                 | Poland              | 46   |
|                                 | Romania             | 47   |
|                                 | Russian Federation  | 48   |
|                                 | Serbia              | 49   |
| Latin America and the Caribbean | Argentina           | 50   |
|                                 | Barbados            | 51   |
|                                 | Belize              | 52   |
|                                 | Bolivia             | 53   |
|                                 | Brazil              | 54   |
|                                 | Chile               | 55   |
|                                 | Colombia            | 56   |
|                                 | Costa Rica          | 57   |
|                                 | Cuba                | 58   |
|                                 | Dominican Rep.      | 59   |
|                                 | Ecuador             | 60   |
|                                 | El Salvador         | 61   |
|                                 | Guatemala           | 62   |
|                                 | Guyana              | 63   |
|                                 | Haiti               | 64   |
|                                 | Honduras            | 65   |
|                                 | Jamaica             | 66   |
|                                 | Mexico              | 67   |
|                                 | Nicaragua           | 68   |
|                                 | Panama              | 69   |
|                                 | Paraguay            | 70   |
|                                 | Peru                | 71   |
|                                 | Trinidad and Tobago | 72   |
|                                 | Trinidad and Tobago | 1 2  |