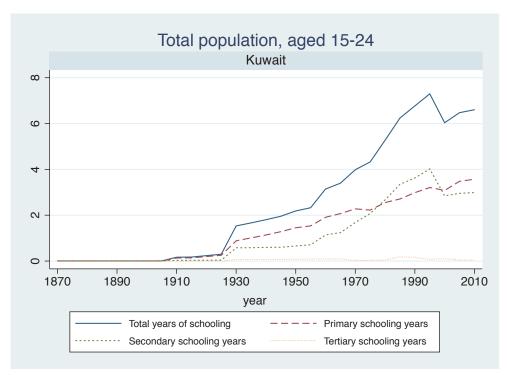

## Appendix Figure C: The number of average years of schooling (among different education levels) for the total, male, and female population aged 15-24 from 1870 and 2010 for individual countries