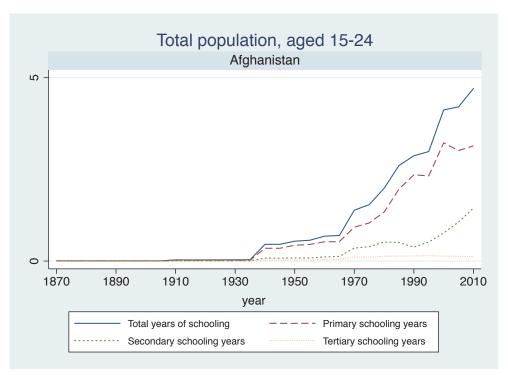

## Appendix Figure C: The number of average years of schooling (among different education levels) for the total, male, and female population aged 15-24 from 1870 and 2010 for individual countries