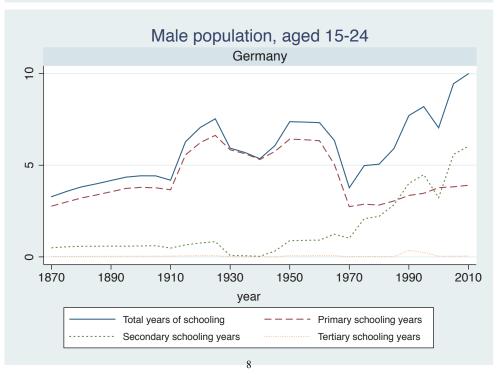

## Appendix Figure C: The number of average years of schooling (among different education levels) for the total, male, and female population aged 15-24 from 1870 and 2010 for individual countries