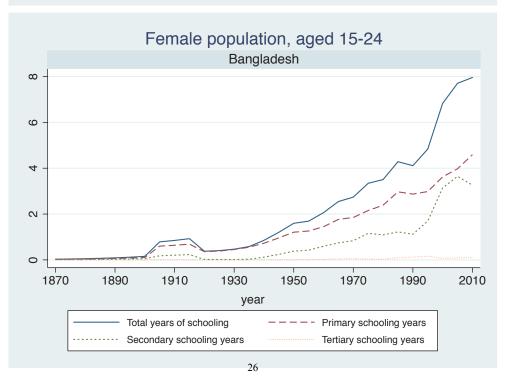

## Appendix Figure C: The number of average years of schooling (among different education levels) for the total, male, and female population aged 15-24 from 1870 and 2010 for individual countries