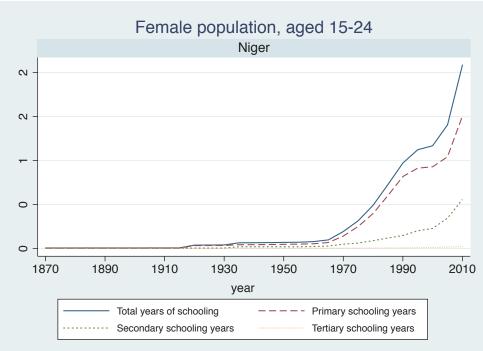

## Appendix Figure C: The number of average years of schooling (among different education levels) for the total, male, and female population aged 15-24 from 1870 and 2010 for individual countries

| Region                       | Country       | Page |
|------------------------------|---------------|------|
|                              | Venezuela     | 74   |
| Middle East and North Africa | Algeria       | 75   |
|                              | Cyprus        | 76   |
|                              | Egypt         | 77   |
|                              | Iran          | 78   |
|                              | Iraq          | 79   |
|                              | Jordan        | 80   |
|                              | Kuwait        | 81   |
|                              | Libya         | 82   |
|                              | Malta         | 83   |
|                              | Morocco       | 84   |
|                              | Syria         | 85   |
|                              | Tunisia       | 86   |
|                              | Yemen         | 87   |
| Sub-Saharan Africa           | Benin         | 88   |
|                              | Cameroon      | 89   |
|                              | Congo, D.R.   | 90   |
|                              | Cote d'Ivoire | 91   |
|                              | Gambia        | 92   |
|                              | Ghana         | 93   |
|                              | Kenya         | 94   |
|                              | Lesotho       | 95   |
|                              | Liberia       | 96   |
|                              | Malawi        | 97   |
|                              | Mali          | 98   |
|                              | Mauritius     | 99   |
|                              | Mozambique    | 100  |
|                              | Niger         | 101  |
|                              | Reunion       | 102  |
|                              | Senegal       | 103  |
|                              | Sierra Leone  | 104  |
|                              | South Africa  | 105  |
|                              | Sudan         | 106  |
|                              | Swaziland     | 107  |
|                              | Togo          | 108  |
|                              | Uganda        | 109  |
|                              | Zambia        | 110  |
|                              | Zimbabwe      | 111  |