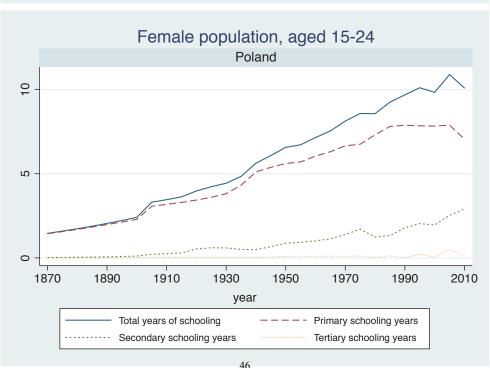

## Appendix Figure C: The number of average years of schooling (among different education levels) for the total, male, and female population aged 15-24 from 1870 and 2010 for individual countries