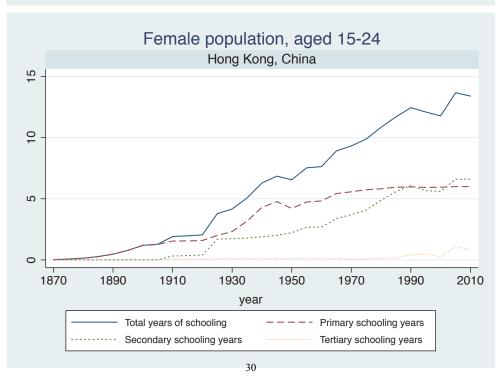

## Appendix Figure C: The number of average years of schooling (among different education levels) for the total, male, and female population aged 15-24 from 1870 and 2010 for individual countries