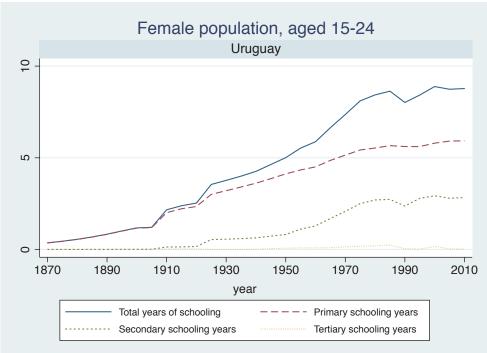

## Appendix Figure C: The number of average years of schooling (among different education levels) for the total, male, and female population aged 15-24 from 1870 and 2010 for individual countries