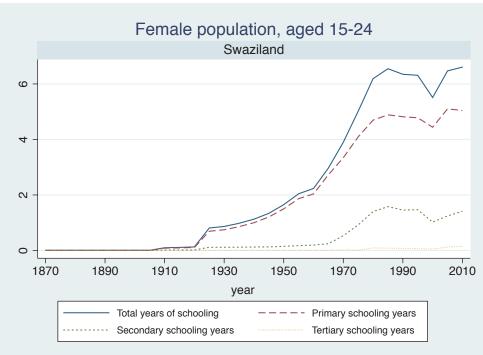

## Appendix Figure C: The number of average years of schooling (among different education levels) for the total, male, and female population aged 15-24 from 1870 and 2010 for individual countries

| Region                       | Country       | Page |
|------------------------------|---------------|------|
|                              | Venezuela     | 74   |
| Middle East and North Africa | Algeria       | 75   |
|                              | Cyprus        | 76   |
|                              | Egypt         | 77   |
|                              | Iran          | 78   |
|                              | Iraq          | 79   |
|                              | Jordan        | 80   |
|                              | Kuwait        | 81   |
|                              | Libya         | 82   |
|                              | Malta         | 83   |
|                              | Morocco       | 84   |
|                              | Syria         | 85   |
|                              | Tunisia       | 86   |
|                              | Yemen         | 87   |
| Sub-Saharan Africa           | Benin         | 88   |
|                              | Cameroon      | 89   |
|                              | Congo, D.R.   | 90   |
|                              | Cote d'Ivoire | 91   |
|                              | Gambia        | 92   |
|                              | Ghana         | 93   |
|                              | Kenya         | 94   |
|                              | Lesotho       | 95   |
|                              | Liberia       | 96   |
|                              | Malawi        | 97   |
|                              | Mali          | 98   |
|                              | Mauritius     | 99   |
|                              | Mozambique    | 100  |
|                              | Niger         | 101  |
|                              | Reunion       | 102  |
|                              | Senegal       | 103  |
|                              | Sierra Leone  | 104  |
|                              | South Africa  | 105  |
|                              | Sudan         | 106  |
|                              | Swaziland     | 107  |
|                              | Togo          | 108  |
|                              | Uganda        | 109  |
|                              | Zambia        | 110  |
|                              | Zimbabwe      | 111  |