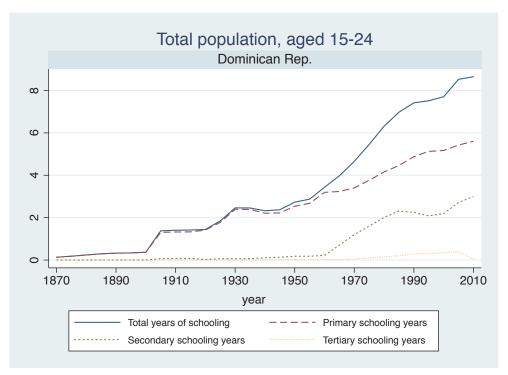

## Appendix Figure C: The number of average years of schooling (among different education levels) for the total, male, and female population aged 15-24 from 1870 and 2010 for individual countries