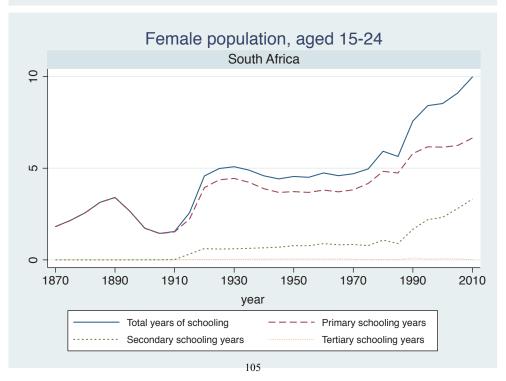

## Appendix Figure C: The number of average years of schooling (among different education levels) for the total, male, and female population aged 15-24 from 1870 and 2010 for individual countries