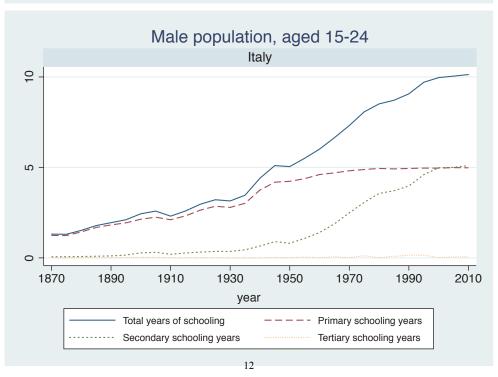

## Appendix Figure C: The number of average years of schooling (among different education levels) for the total, male, and female population aged 15-24 from 1870 and 2010 for individual countries