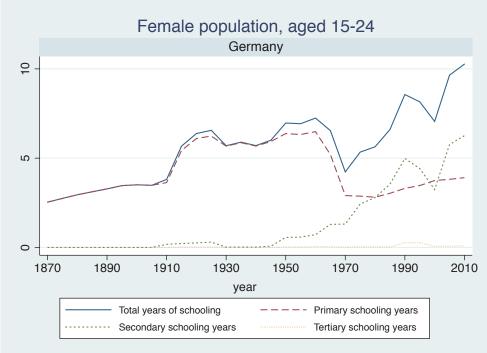

## Appendix Figure C: The number of average years of schooling (among different education levels) for the total, male, and female population aged 15-24 from 1870 and 2010 for individual countries