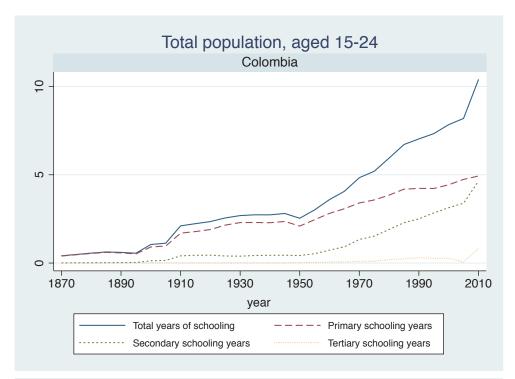

## Appendix Figure C: The number of average years of schooling (among different education levels) for the total, male, and female population aged 15-24 from 1870 and 2010 for individual countries