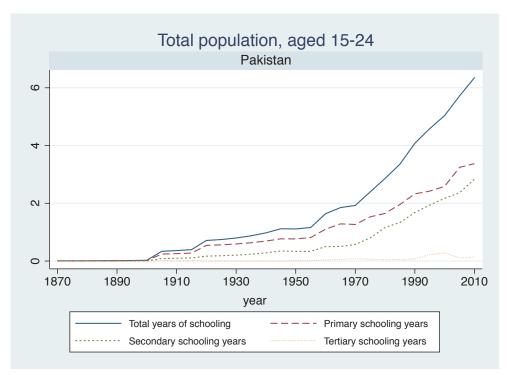

## Appendix Figure C: The number of average years of schooling (among different education levels) for the total, male, and female population aged 15-24 from 1870 and 2010 for individual countries

| Region                          | Country             | Page |
|---------------------------------|---------------------|------|
|                                 | Malaysia            | 33   |
|                                 | Myanmar             | 34   |
|                                 | Nepal               | 35   |
|                                 | Pakistan            | 36   |
|                                 | Philippines         | 37   |
|                                 | Republic of Korea   | 38   |
|                                 | Sri Lanka           | 39   |
|                                 | Taiwan              | 40   |
|                                 | Thailand            | 41   |
| Eastern Europe                  | Albania             | 42   |
| -                               | Bulgaria            | 43   |
|                                 | Czech Republic      | 44   |
|                                 | Hungary             | 45   |
|                                 | Poland              | 46   |
|                                 | Romania             | 47   |
|                                 | Russian Federation  | 48   |
|                                 | Serbia              | 49   |
| Latin America and the Caribbean | Argentina           | 50   |
|                                 | Barbados            | 51   |
|                                 | Belize              | 52   |
|                                 | Bolivia             | 53   |
|                                 | Brazil              | 54   |
|                                 | Chile               | 55   |
|                                 | Colombia            | 56   |
|                                 | Costa Rica          | 57   |
|                                 | Cuba                | 58   |
|                                 | Dominican Rep.      | 59   |
|                                 | Ecuador             | 60   |
|                                 | El Salvador         | 61   |
|                                 | Guatemala           | 62   |
|                                 | Guyana              | 63   |
|                                 | Haiti               | 64   |
|                                 | Honduras            | 65   |
|                                 | Jamaica             | 66   |
|                                 | Mexico              | 67   |
|                                 | Nicaragua           | 68   |
|                                 | Panama              | 69   |
|                                 | Paraguay            | 70   |
|                                 | Peru                | 71   |
|                                 | Trinidad and Tobago | 72   |
|                                 | Trinidad and Tobago | 1 2  |