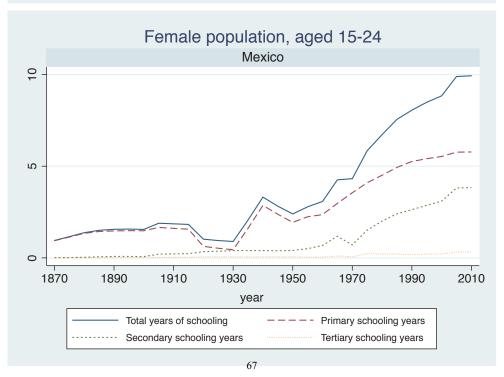

## Appendix Figure C: The number of average years of schooling (among different education levels) for the total, male, and female population aged 15-24 from 1870 and 2010 for individual countries

| Region                          | Country             | Page |
|---------------------------------|---------------------|------|
|                                 | Malaysia            | 33   |
|                                 | Myanmar             | 34   |
|                                 | Nepal               | 35   |
|                                 | Pakistan            | 36   |
|                                 | Philippines         | 37   |
|                                 | Republic of Korea   | 38   |
|                                 | Sri Lanka           | 39   |
|                                 | Taiwan              | 40   |
|                                 | Thailand            | 41   |
| Eastern Europe                  | Albania             | 42   |
| -                               | Bulgaria            | 43   |
|                                 | Czech Republic      | 44   |
|                                 | Hungary             | 45   |
|                                 | Poland              | 46   |
|                                 | Romania             | 47   |
|                                 | Russian Federation  | 48   |
|                                 | Serbia              | 49   |
| Latin America and the Caribbean | Argentina           | 50   |
|                                 | Barbados            | 51   |
|                                 | Belize              | 52   |
|                                 | Bolivia             | 53   |
|                                 | Brazil              | 54   |
|                                 | Chile               | 55   |
|                                 | Colombia            | 56   |
|                                 | Costa Rica          | 57   |
|                                 | Cuba                | 58   |
|                                 | Dominican Rep.      | 59   |
|                                 | Ecuador             | 60   |
|                                 | El Salvador         | 61   |
|                                 | Guatemala           | 62   |
|                                 | Guyana              | 63   |
|                                 | Haiti               | 64   |
|                                 | Honduras            | 65   |
|                                 | Jamaica             | 66   |
|                                 | Mexico              | 67   |
|                                 | Nicaragua           | 68   |
|                                 | Panama              | 69   |
|                                 | Paraguay            | 70   |
|                                 | Peru                | 71   |
|                                 | Trinidad and Tobago | 72   |
|                                 | Trinidad and Tobago | 1 2  |