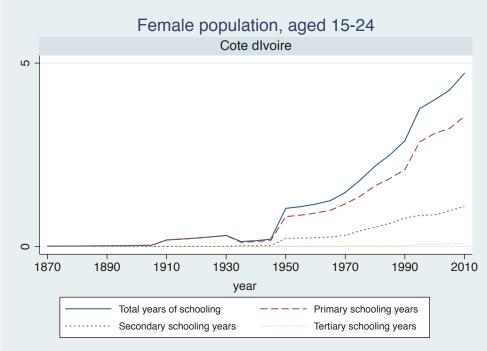

## Appendix Figure C: The number of average years of schooling (among different education levels) for the total, male, and female population aged 15-24 from 1870 and 2010 for individual countries

| Region                       | Country       | Page |
|------------------------------|---------------|------|
|                              | Venezuela     | 74   |
| Middle East and North Africa | Algeria       | 75   |
|                              | Cyprus        | 76   |
|                              | Egypt         | 77   |
|                              | Iran          | 78   |
|                              | Iraq          | 79   |
|                              | Jordan        | 80   |
|                              | Kuwait        | 81   |
|                              | Libya         | 82   |
|                              | Malta         | 83   |
|                              | Morocco       | 84   |
|                              | Syria         | 85   |
|                              | Tunisia       | 86   |
|                              | Yemen         | 87   |
| Sub-Saharan Africa           | Benin         | 88   |
|                              | Cameroon      | 89   |
|                              | Congo, D.R.   | 90   |
|                              | Cote d'Ivoire | 91   |
|                              | Gambia        | 92   |
|                              | Ghana         | 93   |
|                              | Kenya         | 94   |
|                              | Lesotho       | 95   |
|                              | Liberia       | 96   |
|                              | Malawi        | 97   |
|                              | Mali          | 98   |
|                              | Mauritius     | 99   |
|                              | Mozambique    | 100  |
|                              | Niger         | 101  |
|                              | Reunion       | 102  |
|                              | Senegal       | 103  |
|                              | Sierra Leone  | 104  |
|                              | South Africa  | 105  |
|                              | Sudan         | 106  |
|                              | Swaziland     | 107  |
|                              | Togo          | 108  |
|                              | Uganda        | 109  |
|                              | Zambia        | 110  |
|                              | Zimbabwe      | 111  |