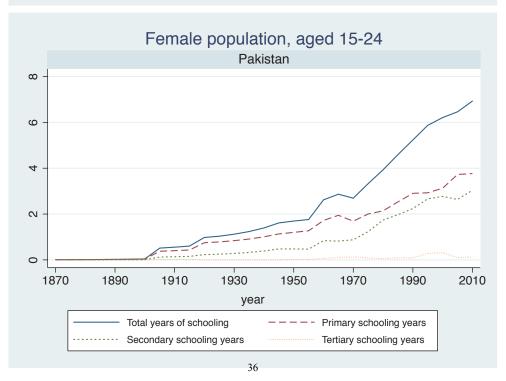

## Appendix Figure C: The number of average years of schooling (among different education levels) for the total, male, and female population aged 15-24 from 1870 and 2010 for individual countries

| Region                          | Country             | Page |
|---------------------------------|---------------------|------|
|                                 | Malaysia            | 33   |
|                                 | Myanmar             | 34   |
|                                 | Nepal               | 35   |
|                                 | Pakistan            | 36   |
|                                 | Philippines         | 37   |
|                                 | Republic of Korea   | 38   |
|                                 | Sri Lanka           | 39   |
|                                 | Taiwan              | 40   |
|                                 | Thailand            | 41   |
| Eastern Europe                  | Albania             | 42   |
| -                               | Bulgaria            | 43   |
|                                 | Czech Republic      | 44   |
|                                 | Hungary             | 45   |
|                                 | Poland              | 46   |
|                                 | Romania             | 47   |
|                                 | Russian Federation  | 48   |
|                                 | Serbia              | 49   |
| Latin America and the Caribbean | Argentina           | 50   |
|                                 | Barbados            | 51   |
|                                 | Belize              | 52   |
|                                 | Bolivia             | 53   |
|                                 | Brazil              | 54   |
|                                 | Chile               | 55   |
|                                 | Colombia            | 56   |
|                                 | Costa Rica          | 57   |
|                                 | Cuba                | 58   |
|                                 | Dominican Rep.      | 59   |
|                                 | Ecuador             | 60   |
|                                 | El Salvador         | 61   |
|                                 | Guatemala           | 62   |
|                                 | Guyana              | 63   |
|                                 | Haiti               | 64   |
|                                 | Honduras            | 65   |
|                                 | Jamaica             | 66   |
|                                 | Mexico              | 67   |
|                                 | Nicaragua           | 68   |
|                                 | Panama              | 69   |
|                                 | Paraguay            | 70   |
|                                 | Peru                | 71   |
|                                 | Trinidad and Tobago | 72   |
|                                 | Trinidad and Tobago | 1 2  |