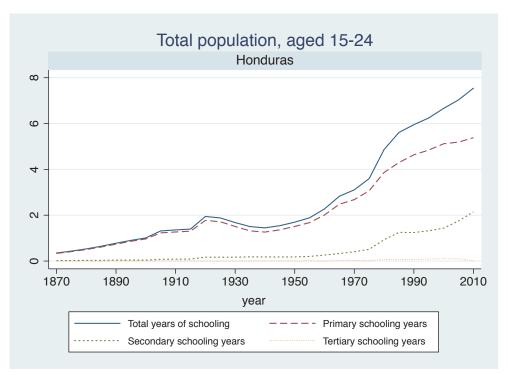

## Appendix Figure C: The number of average years of schooling (among different education levels) for the total, male, and female population aged 15-24 from 1870 and 2010 for individual countries

| Region                          | Country             | Page |
|---------------------------------|---------------------|------|
|                                 | Malaysia            | 33   |
|                                 | Myanmar             | 34   |
|                                 | Nepal               | 35   |
|                                 | Pakistan            | 36   |
|                                 | Philippines         | 37   |
|                                 | Republic of Korea   | 38   |
|                                 | Sri Lanka           | 39   |
|                                 | Taiwan              | 40   |
|                                 | Thailand            | 41   |
| Eastern Europe                  | Albania             | 42   |
| -                               | Bulgaria            | 43   |
|                                 | Czech Republic      | 44   |
|                                 | Hungary             | 45   |
|                                 | Poland              | 46   |
|                                 | Romania             | 47   |
|                                 | Russian Federation  | 48   |
|                                 | Serbia              | 49   |
| Latin America and the Caribbean | Argentina           | 50   |
|                                 | Barbados            | 51   |
|                                 | Belize              | 52   |
|                                 | Bolivia             | 53   |
|                                 | Brazil              | 54   |
|                                 | Chile               | 55   |
|                                 | Colombia            | 56   |
|                                 | Costa Rica          | 57   |
|                                 | Cuba                | 58   |
|                                 | Dominican Rep.      | 59   |
|                                 | Ecuador             | 60   |
|                                 | El Salvador         | 61   |
|                                 | Guatemala           | 62   |
|                                 | Guyana              | 63   |
|                                 | Haiti               | 64   |
|                                 | Honduras            | 65   |
|                                 | Jamaica             | 66   |
|                                 | Mexico              | 67   |
|                                 | Nicaragua           | 68   |
|                                 | Panama              | 69   |
|                                 | Paraguay            | 70   |
|                                 | Peru                | 71   |
|                                 | Trinidad and Tobago | 72   |
|                                 | Trinidad and Tobago | 1 2  |