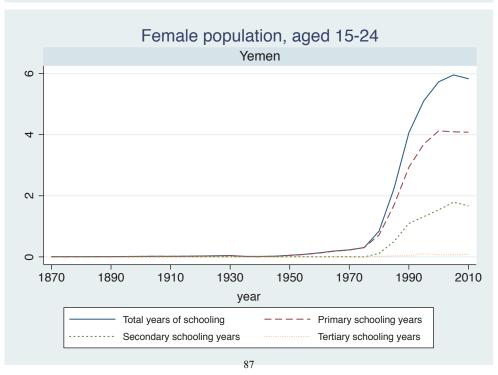

## Appendix Figure C: The number of average years of schooling (among different education levels) for the total, male, and female population aged 15-24 from 1870 and 2010 for individual countries

| Region                       | Country       | Page |
|------------------------------|---------------|------|
|                              | Venezuela     | 74   |
| Middle East and North Africa | Algeria       | 75   |
|                              | Cyprus        | 76   |
|                              | Egypt         | 77   |
|                              | Iran          | 78   |
|                              | Iraq          | 79   |
|                              | Jordan        | 80   |
|                              | Kuwait        | 81   |
|                              | Libya         | 82   |
|                              | Malta         | 83   |
|                              | Morocco       | 84   |
|                              | Syria         | 85   |
|                              | Tunisia       | 86   |
|                              | Yemen         | 87   |
| Sub-Saharan Africa           | Benin         | 88   |
|                              | Cameroon      | 89   |
|                              | Congo, D.R.   | 90   |
|                              | Cote d'Ivoire | 91   |
|                              | Gambia        | 92   |
|                              | Ghana         | 93   |
|                              | Kenya         | 94   |
|                              | Lesotho       | 95   |
|                              | Liberia       | 96   |
|                              | Malawi        | 97   |
|                              | Mali          | 98   |
|                              | Mauritius     | 99   |
|                              | Mozambique    | 100  |
|                              | Niger         | 101  |
|                              | Reunion       | 102  |
|                              | Senegal       | 103  |
|                              | Sierra Leone  | 104  |
|                              | South Africa  | 105  |
|                              | Sudan         | 106  |
|                              | Swaziland     | 107  |
|                              | Togo          | 108  |
|                              | Uganda        | 109  |
|                              | Zambia        | 110  |
|                              | Zimbabwe      | 111  |