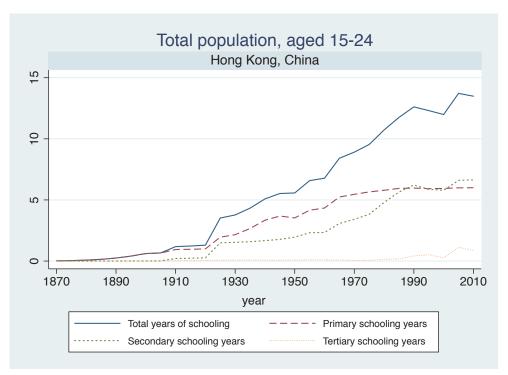

## Appendix Figure C: The number of average years of schooling (among different education levels) for the total, male, and female population aged 15-24 from 1870 and 2010 for individual countries

## List of countries by region

Lee, J.W. & H. Lee v. 1.0, Jan. 2016

| Region               | Country          | Page |
|----------------------|------------------|------|
| Advanced Economies   | Australia        | 1    |
|                      | Austria          | 2    |
|                      | Belgium          | 3    |
|                      | Canada           | 4    |
|                      | Denmark          | 5    |
|                      | Finland          | 6    |
|                      | France           | 7    |
|                      | Germany          | 8    |
|                      | Greece           | 9    |
|                      | Iceland          | 10   |
|                      | Ireland          | 11   |
|                      | Italy            | 12   |
|                      | Japan            | 13   |
|                      | Luxembourg       | 14   |
|                      | Netherlands      | 15   |
|                      | New Zealand      | 16   |
|                      | Norway           | 17   |
|                      | Portugal         | 18   |
|                      | Spain            | 19   |
|                      | Sweden           | 20   |
|                      | Switzerland      | 21   |
|                      | Turkey           | 22   |
|                      | USA              | 23   |
|                      | United Kingdom   | 24   |
| Asia and the Pacific | Afghanistan      | 25   |
|                      | Bangladesh       | 26   |
|                      | Cambodia         | 27   |
|                      | China            | 28   |
|                      | Fiji             | 29   |
|                      | Hong Kong, China | 30   |
|                      | India            | 31   |
|                      | Indonesia        | 32   |