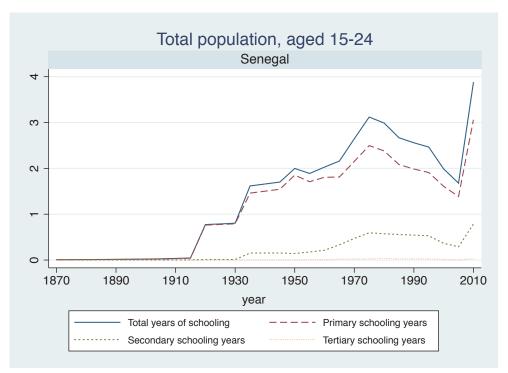

## Appendix Figure C: The number of average years of schooling (among different education levels) for the total, male, and female population aged 15-24 from 1870 and 2010 for individual countries

| Region                          | Country             | Page |
|---------------------------------|---------------------|------|
|                                 | Malaysia            | 33   |
|                                 | Myanmar             | 34   |
|                                 | Nepal               | 35   |
|                                 | Pakistan            | 36   |
|                                 | Philippines         | 37   |
|                                 | Republic of Korea   | 38   |
|                                 | Sri Lanka           | 39   |
|                                 | Taiwan              | 40   |
|                                 | Thailand            | 41   |
| Eastern Europe                  | Albania             | 42   |
| -                               | Bulgaria            | 43   |
|                                 | Czech Republic      | 44   |
|                                 | Hungary             | 45   |
|                                 | Poland              | 46   |
|                                 | Romania             | 47   |
|                                 | Russian Federation  | 48   |
|                                 | Serbia              | 49   |
| Latin America and the Caribbean | Argentina           | 50   |
|                                 | Barbados            | 51   |
|                                 | Belize              | 52   |
|                                 | Bolivia             | 53   |
|                                 | Brazil              | 54   |
|                                 | Chile               | 55   |
|                                 | Colombia            | 56   |
|                                 | Costa Rica          | 57   |
|                                 | Cuba                | 58   |
|                                 | Dominican Rep.      | 59   |
|                                 | Ecuador             | 60   |
|                                 | El Salvador         | 61   |
|                                 | Guatemala           | 62   |
|                                 | Guyana              | 63   |
|                                 | Haiti               | 64   |
|                                 | Honduras            | 65   |
|                                 | Jamaica             | 66   |
|                                 | Mexico              | 67   |
|                                 | Nicaragua           | 68   |
|                                 | Panama              | 69   |
|                                 | Paraguay            | 70   |
|                                 | Peru                | 71   |
|                                 | Trinidad and Tobago | 72   |
|                                 | Trinidad and Tobago | 1 2  |