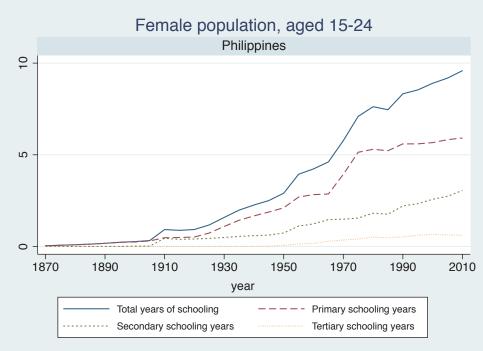

## Appendix Figure C: The number of average years of schooling (among different education levels) for the total, male, and female population aged 15-24 from 1870 and 2010 for individual countries

| Region                          | Country             | Page |
|---------------------------------|---------------------|------|
|                                 | Malaysia            | 33   |
|                                 | Myanmar             | 34   |
|                                 | Nepal               | 35   |
|                                 | Pakistan            | 36   |
|                                 | Philippines         | 37   |
|                                 | Republic of Korea   | 38   |
|                                 | Sri Lanka           | 39   |
|                                 | Taiwan              | 40   |
|                                 | Thailand            | 41   |
| Eastern Europe                  | Albania             | 42   |
| -                               | Bulgaria            | 43   |
|                                 | Czech Republic      | 44   |
|                                 | Hungary             | 45   |
|                                 | Poland              | 46   |
|                                 | Romania             | 47   |
|                                 | Russian Federation  | 48   |
|                                 | Serbia              | 49   |
| Latin America and the Caribbean | Argentina           | 50   |
|                                 | Barbados            | 51   |
|                                 | Belize              | 52   |
|                                 | Bolivia             | 53   |
|                                 | Brazil              | 54   |
|                                 | Chile               | 55   |
|                                 | Colombia            | 56   |
|                                 | Costa Rica          | 57   |
|                                 | Cuba                | 58   |
|                                 | Dominican Rep.      | 59   |
|                                 | Ecuador             | 60   |
|                                 | El Salvador         | 61   |
|                                 | Guatemala           | 62   |
|                                 | Guyana              | 63   |
|                                 | Haiti               | 64   |
|                                 | Honduras            | 65   |
|                                 | Jamaica             | 66   |
|                                 | Mexico              | 67   |
|                                 | Nicaragua           | 68   |
|                                 | Panama              | 69   |
|                                 | Paraguay            | 70   |
|                                 | Peru                | 71   |
|                                 | Trinidad and Tobago | 72   |
|                                 | Trinidad and Tobago | 1 2  |