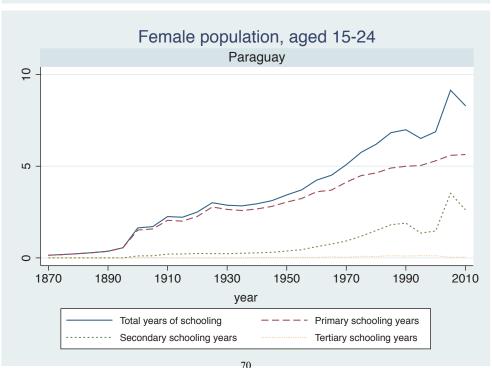

## Appendix Figure C: The number of average years of schooling (among different education levels) for the total, male, and female population aged 15-24 from 1870 and 2010 for individual countries