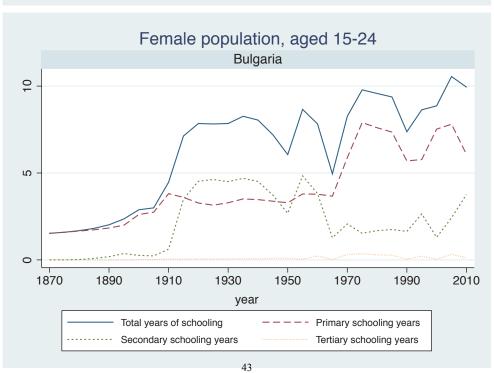

## Appendix Figure C: The number of average years of schooling (among different education levels) for the total, male, and female population aged 15-24 from 1870 and 2010 for individual countries

| Region                          | Country             | Page |
|---------------------------------|---------------------|------|
|                                 | Malaysia            | 33   |
|                                 | Myanmar             | 34   |
|                                 | Nepal               | 35   |
|                                 | Pakistan            | 36   |
|                                 | Philippines         | 37   |
|                                 | Republic of Korea   | 38   |
|                                 | Sri Lanka           | 39   |
|                                 | Taiwan              | 40   |
|                                 | Thailand            | 41   |
| Eastern Europe                  | Albania             | 42   |
| -                               | Bulgaria            | 43   |
|                                 | Czech Republic      | 44   |
|                                 | Hungary             | 45   |
|                                 | Poland              | 46   |
|                                 | Romania             | 47   |
|                                 | Russian Federation  | 48   |
|                                 | Serbia              | 49   |
| Latin America and the Caribbean | Argentina           | 50   |
|                                 | Barbados            | 51   |
|                                 | Belize              | 52   |
|                                 | Bolivia             | 53   |
|                                 | Brazil              | 54   |
|                                 | Chile               | 55   |
|                                 | Colombia            | 56   |
|                                 | Costa Rica          | 57   |
|                                 | Cuba                | 58   |
|                                 | Dominican Rep.      | 59   |
|                                 | Ecuador             | 60   |
|                                 | El Salvador         | 61   |
|                                 | Guatemala           | 62   |
|                                 | Guyana              | 63   |
|                                 | Haiti               | 64   |
|                                 | Honduras            | 65   |
|                                 | Jamaica             | 66   |
|                                 | Mexico              | 67   |
|                                 | Nicaragua           | 68   |
|                                 | Panama              | 69   |
|                                 | Paraguay            | 70   |
|                                 | Peru                | 71   |
|                                 | Trinidad and Tobago | 72   |
|                                 | Trinidad and Tobago | 1 2  |