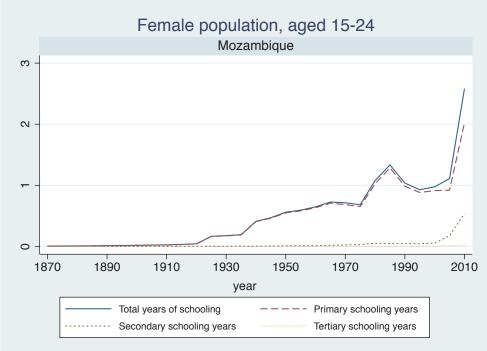

## Appendix Figure C: The number of average years of schooling (among different education levels) for the total, male, and female population aged 15-24 from 1870 and 2010 for individual countries

| Region                       | Country       | Page |
|------------------------------|---------------|------|
|                              | Venezuela     | 74   |
| Middle East and North Africa | Algeria       | 75   |
|                              | Cyprus        | 76   |
|                              | Egypt         | 77   |
|                              | Iran          | 78   |
|                              | Iraq          | 79   |
|                              | Jordan        | 80   |
|                              | Kuwait        | 81   |
|                              | Libya         | 82   |
|                              | Malta         | 83   |
|                              | Morocco       | 84   |
|                              | Syria         | 85   |
|                              | Tunisia       | 86   |
|                              | Yemen         | 87   |
| Sub-Saharan Africa           | Benin         | 88   |
|                              | Cameroon      | 89   |
|                              | Congo, D.R.   | 90   |
|                              | Cote d'Ivoire | 91   |
|                              | Gambia        | 92   |
|                              | Ghana         | 93   |
|                              | Kenya         | 94   |
|                              | Lesotho       | 95   |
|                              | Liberia       | 96   |
|                              | Malawi        | 97   |
|                              | Mali          | 98   |
|                              | Mauritius     | 99   |
|                              | Mozambique    | 100  |
|                              | Niger         | 101  |
|                              | Reunion       | 102  |
|                              | Senegal       | 103  |
|                              | Sierra Leone  | 104  |
|                              | South Africa  | 105  |
|                              | Sudan         | 106  |
|                              | Swaziland     | 107  |
|                              | Togo          | 108  |
|                              | Uganda        | 109  |
|                              | Zambia        | 110  |
|                              | Zimbabwe      | 111  |