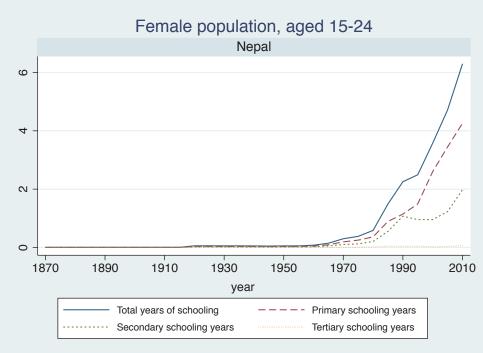

## Appendix Figure C: The number of average years of schooling (among different education levels) for the total, male, and female population aged 15-24 from 1870 and 2010 for individual countries