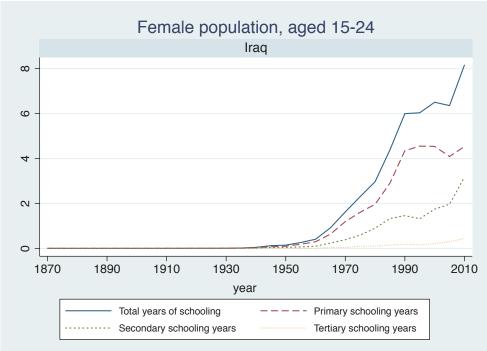

## Appendix Figure C: The number of average years of schooling (among different education levels) for the total, male, and female population aged 15-24 from 1870 and 2010 for individual countries

| Region                       | Country       | Page |
|------------------------------|---------------|------|
|                              | Venezuela     | 74   |
| Middle East and North Africa | Algeria       | 75   |
|                              | Cyprus        | 76   |
|                              | Egypt         | 77   |
|                              | Iran          | 78   |
|                              | Iraq          | 79   |
|                              | Jordan        | 80   |
|                              | Kuwait        | 81   |
|                              | Libya         | 82   |
|                              | Malta         | 83   |
|                              | Morocco       | 84   |
|                              | Syria         | 85   |
|                              | Tunisia       | 86   |
|                              | Yemen         | 87   |
| Sub-Saharan Africa           | Benin         | 88   |
|                              | Cameroon      | 89   |
|                              | Congo, D.R.   | 90   |
|                              | Cote d'Ivoire | 91   |
|                              | Gambia        | 92   |
|                              | Ghana         | 93   |
|                              | Kenya         | 94   |
|                              | Lesotho       | 95   |
|                              | Liberia       | 96   |
|                              | Malawi        | 97   |
|                              | Mali          | 98   |
|                              | Mauritius     | 99   |
|                              | Mozambique    | 100  |
|                              | Niger         | 101  |
|                              | Reunion       | 102  |
|                              | Senegal       | 103  |
|                              | Sierra Leone  | 104  |
|                              | South Africa  | 105  |
|                              | Sudan         | 106  |
|                              | Swaziland     | 107  |
|                              | Togo          | 108  |
|                              | Uganda        | 109  |
|                              | Zambia        | 110  |
|                              | Zimbabwe      | 111  |