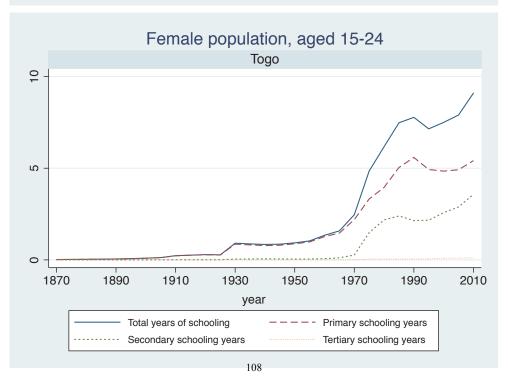

## Appendix Figure C: The number of average years of schooling (among different education levels) for the total, male, and female population aged 15-24 from 1870 and 2010 for individual countries

| Region                       | Country       | Page |
|------------------------------|---------------|------|
|                              | Venezuela     | 74   |
| Middle East and North Africa | Algeria       | 75   |
|                              | Cyprus        | 76   |
|                              | Egypt         | 77   |
|                              | Iran          | 78   |
|                              | Iraq          | 79   |
|                              | Jordan        | 80   |
|                              | Kuwait        | 81   |
|                              | Libya         | 82   |
|                              | Malta         | 83   |
|                              | Morocco       | 84   |
|                              | Syria         | 85   |
|                              | Tunisia       | 86   |
|                              | Yemen         | 87   |
| Sub-Saharan Africa           | Benin         | 88   |
|                              | Cameroon      | 89   |
|                              | Congo, D.R.   | 90   |
|                              | Cote d'Ivoire | 91   |
|                              | Gambia        | 92   |
|                              | Ghana         | 93   |
|                              | Kenya         | 94   |
|                              | Lesotho       | 95   |
|                              | Liberia       | 96   |
|                              | Malawi        | 97   |
|                              | Mali          | 98   |
|                              | Mauritius     | 99   |
|                              | Mozambique    | 100  |
|                              | Niger         | 101  |
|                              | Reunion       | 102  |
|                              | Senegal       | 103  |
|                              | Sierra Leone  | 104  |
|                              | South Africa  | 105  |
|                              | Sudan         | 106  |
|                              | Swaziland     | 107  |
|                              | Togo          | 108  |
|                              | Uganda        | 109  |
|                              | Zambia        | 110  |
|                              | Zimbabwe      | 111  |