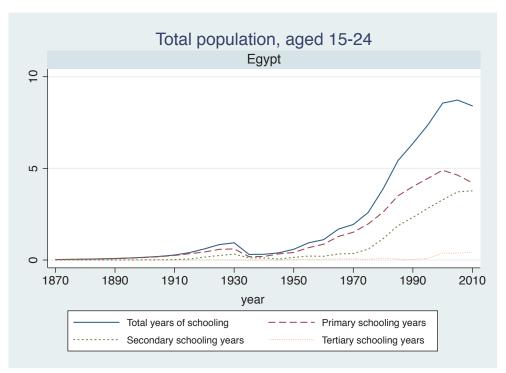

## Appendix Figure C: The number of average years of schooling (among different education levels) for the total, male, and female population aged 15-24 from 1870 and 2010 for individual countries

| Region                       | Country       | Page |
|------------------------------|---------------|------|
|                              | Venezuela     | 74   |
| Middle East and North Africa | Algeria       | 75   |
|                              | Cyprus        | 76   |
|                              | Egypt         | 77   |
|                              | Iran          | 78   |
|                              | Iraq          | 79   |
|                              | Jordan        | 80   |
|                              | Kuwait        | 81   |
|                              | Libya         | 82   |
|                              | Malta         | 83   |
|                              | Morocco       | 84   |
|                              | Syria         | 85   |
|                              | Tunisia       | 86   |
|                              | Yemen         | 87   |
| Sub-Saharan Africa           | Benin         | 88   |
|                              | Cameroon      | 89   |
|                              | Congo, D.R.   | 90   |
|                              | Cote d'Ivoire | 91   |
|                              | Gambia        | 92   |
|                              | Ghana         | 93   |
|                              | Kenya         | 94   |
|                              | Lesotho       | 95   |
|                              | Liberia       | 96   |
|                              | Malawi        | 97   |
|                              | Mali          | 98   |
|                              | Mauritius     | 99   |
|                              | Mozambique    | 100  |
|                              | Niger         | 101  |
|                              | Reunion       | 102  |
|                              | Senegal       | 103  |
|                              | Sierra Leone  | 104  |
|                              | South Africa  | 105  |
|                              | Sudan         | 106  |
|                              | Swaziland     | 107  |
|                              | Togo          | 108  |
|                              | Uganda        | 109  |
|                              | Zambia        | 110  |
|                              | Zimbabwe      | 111  |