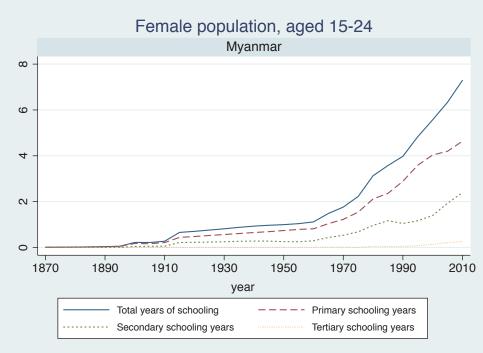

## Appendix Figure C: The number of average years of schooling (among different education levels) for the total, male, and female population aged 15-24 from 1870 and 2010 for individual countries