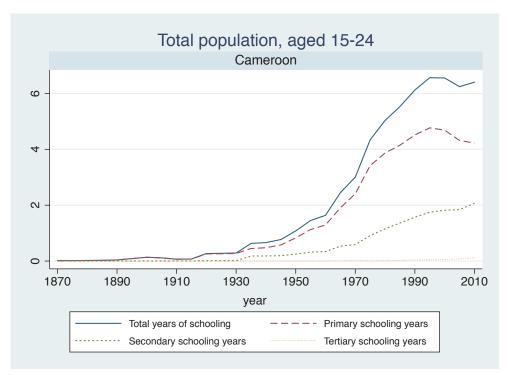

## Appendix Figure C: The number of average years of schooling (among different education levels) for the total, male, and female population aged 15-24 from 1870 and 2010 for individual countries

| Region                       | Country       | Page |
|------------------------------|---------------|------|
|                              | Venezuela     | 74   |
| Middle East and North Africa | Algeria       | 75   |
|                              | Cyprus        | 76   |
|                              | Egypt         | 77   |
|                              | Iran          | 78   |
|                              | Iraq          | 79   |
|                              | Jordan        | 80   |
|                              | Kuwait        | 81   |
|                              | Libya         | 82   |
|                              | Malta         | 83   |
|                              | Morocco       | 84   |
|                              | Syria         | 85   |
|                              | Tunisia       | 86   |
|                              | Yemen         | 87   |
| Sub-Saharan Africa           | Benin         | 88   |
|                              | Cameroon      | 89   |
|                              | Congo, D.R.   | 90   |
|                              | Cote d'Ivoire | 91   |
|                              | Gambia        | 92   |
|                              | Ghana         | 93   |
|                              | Kenya         | 94   |
|                              | Lesotho       | 95   |
|                              | Liberia       | 96   |
|                              | Malawi        | 97   |
|                              | Mali          | 98   |
|                              | Mauritius     | 99   |
|                              | Mozambique    | 100  |
|                              | Niger         | 101  |
|                              | Reunion       | 102  |
|                              | Senegal       | 103  |
|                              | Sierra Leone  | 104  |
|                              | South Africa  | 105  |
|                              | Sudan         | 106  |
|                              | Swaziland     | 107  |
|                              | Togo          | 108  |
|                              | Uganda        | 109  |
|                              | Zambia        | 110  |
|                              | Zimbabwe      | 111  |