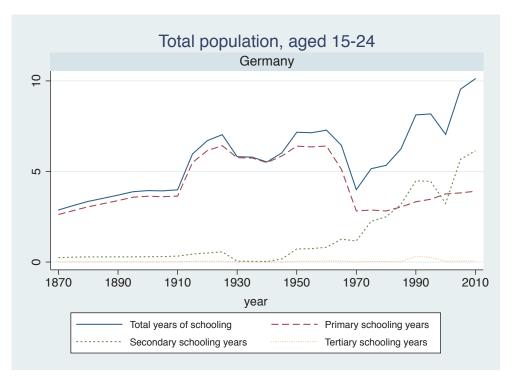

## Appendix Figure C: The number of average years of schooling (among different education levels) for the total, male, and female population aged 15-24 from 1870 and 2010 for individual countries