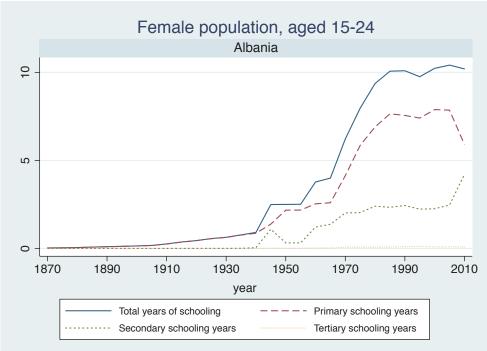

## Appendix Figure C: The number of average years of schooling (among different education levels) for the total, male, and female population aged 15-24 from 1870 and 2010 for individual countries

| Region                          | Country             | Page |
|---------------------------------|---------------------|------|
|                                 | Malaysia            | 33   |
|                                 | Myanmar             | 34   |
|                                 | Nepal               | 35   |
|                                 | Pakistan            | 36   |
|                                 | Philippines         | 37   |
|                                 | Republic of Korea   | 38   |
|                                 | Sri Lanka           | 39   |
|                                 | Taiwan              | 40   |
|                                 | Thailand            | 41   |
| Eastern Europe                  | Albania             | 42   |
| -                               | Bulgaria            | 43   |
|                                 | Czech Republic      | 44   |
|                                 | Hungary             | 45   |
|                                 | Poland              | 46   |
|                                 | Romania             | 47   |
|                                 | Russian Federation  | 48   |
|                                 | Serbia              | 49   |
| Latin America and the Caribbean | Argentina           | 50   |
|                                 | Barbados            | 51   |
|                                 | Belize              | 52   |
|                                 | Bolivia             | 53   |
|                                 | Brazil              | 54   |
|                                 | Chile               | 55   |
|                                 | Colombia            | 56   |
|                                 | Costa Rica          | 57   |
|                                 | Cuba                | 58   |
|                                 | Dominican Rep.      | 59   |
|                                 | Ecuador             | 60   |
|                                 | El Salvador         | 61   |
|                                 | Guatemala           | 62   |
|                                 | Guyana              | 63   |
|                                 | Haiti               | 64   |
|                                 | Honduras            | 65   |
|                                 | Jamaica             | 66   |
|                                 | Mexico              | 67   |
|                                 | Nicaragua           | 68   |
|                                 | Panama              | 69   |
|                                 | Paraguay            | 70   |
|                                 | Peru                | 71   |
|                                 | Trinidad and Tobago | 72   |
|                                 | Trinidad and Tobago | 1 2  |