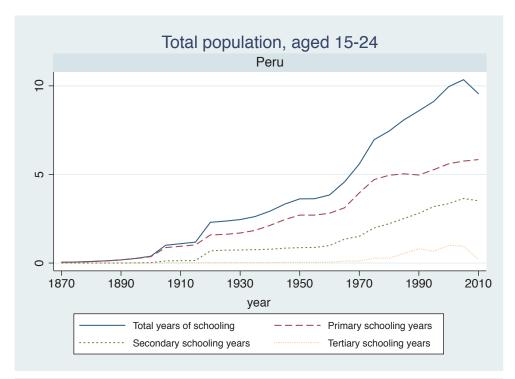

## Appendix Figure C: The number of average years of schooling (among different education levels) for the total, male, and female population aged 15-24 from 1870 and 2010 for individual countries