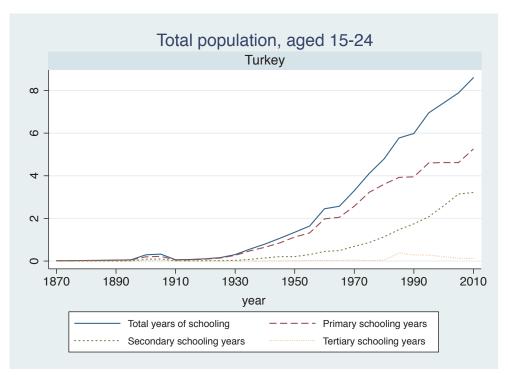

## Appendix Figure C: The number of average years of schooling (among different education levels) for the total, male, and female population aged 15-24 from 1870 and 2010 for individual countries