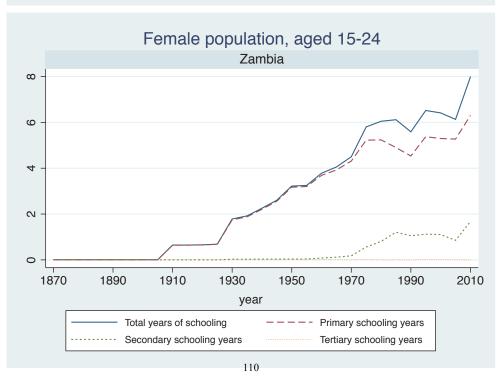

## Appendix Figure C: The number of average years of schooling (among different education levels) for the total, male, and female population aged 15-24 from 1870 and 2010 for individual countries

| Region                       | Country       | Page |
|------------------------------|---------------|------|
|                              | Venezuela     | 74   |
| Middle East and North Africa | Algeria       | 75   |
|                              | Cyprus        | 76   |
|                              | Egypt         | 77   |
|                              | Iran          | 78   |
|                              | Iraq          | 79   |
|                              | Jordan        | 80   |
|                              | Kuwait        | 81   |
|                              | Libya         | 82   |
|                              | Malta         | 83   |
|                              | Morocco       | 84   |
|                              | Syria         | 85   |
|                              | Tunisia       | 86   |
|                              | Yemen         | 87   |
| Sub-Saharan Africa           | Benin         | 88   |
|                              | Cameroon      | 89   |
|                              | Congo, D.R.   | 90   |
|                              | Cote d'Ivoire | 91   |
|                              | Gambia        | 92   |
|                              | Ghana         | 93   |
|                              | Kenya         | 94   |
|                              | Lesotho       | 95   |
|                              | Liberia       | 96   |
|                              | Malawi        | 97   |
|                              | Mali          | 98   |
|                              | Mauritius     | 99   |
|                              | Mozambique    | 100  |
|                              | Niger         | 101  |
|                              | Reunion       | 102  |
|                              | Senegal       | 103  |
|                              | Sierra Leone  | 104  |
|                              | South Africa  | 105  |
|                              | Sudan         | 106  |
|                              | Swaziland     | 107  |
|                              | Togo          | 108  |
|                              | Uganda        | 109  |
|                              | Zambia        | 110  |
|                              | Zimbabwe      | 111  |