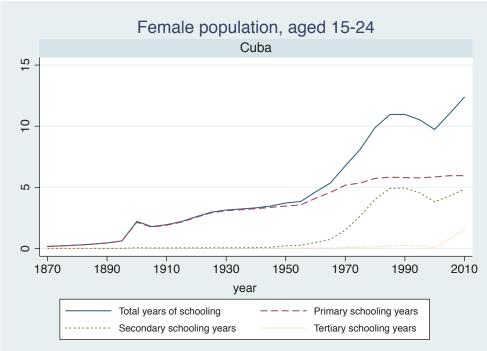

## Appendix Figure C: The number of average years of schooling (among different education levels) for the total, male, and female population aged 15-24 from 1870 and 2010 for individual countries