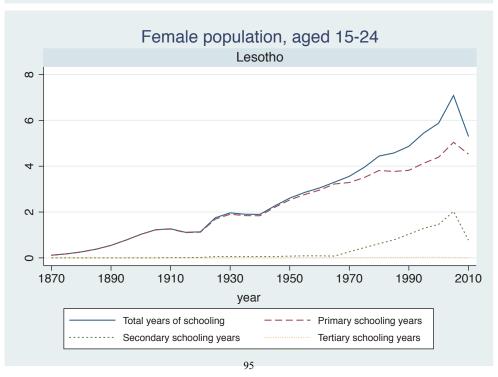

## Appendix Figure C: The number of average years of schooling (among different education levels) for the total, male, and female population aged 15-24 from 1870 and 2010 for individual countries