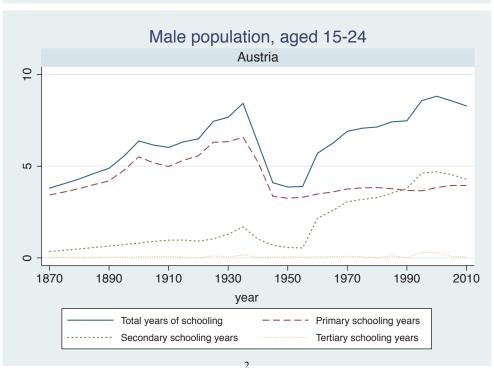

## Appendix Figure C: The number of average years of schooling (among different education levels) for the total, male, and female population aged 15-24 from 1870 and 2010 for individual countries