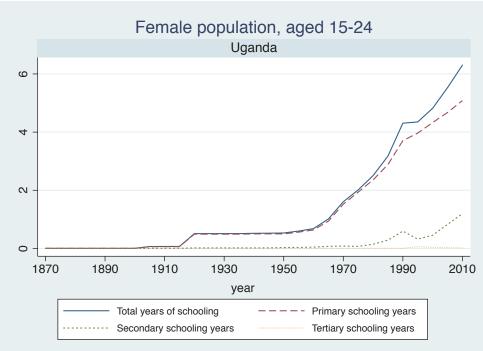

## Appendix Figure C: The number of average years of schooling (among different education levels) for the total, male, and female population aged 15-24 from 1870 and 2010 for individual countries

| Region                       | Country       | Page |
|------------------------------|---------------|------|
|                              | Venezuela     | 74   |
| Middle East and North Africa | Algeria       | 75   |
|                              | Cyprus        | 76   |
|                              | Egypt         | 77   |
|                              | Iran          | 78   |
|                              | Iraq          | 79   |
|                              | Jordan        | 80   |
|                              | Kuwait        | 81   |
|                              | Libya         | 82   |
|                              | Malta         | 83   |
|                              | Morocco       | 84   |
|                              | Syria         | 85   |
|                              | Tunisia       | 86   |
|                              | Yemen         | 87   |
| Sub-Saharan Africa           | Benin         | 88   |
|                              | Cameroon      | 89   |
|                              | Congo, D.R.   | 90   |
|                              | Cote d'Ivoire | 91   |
|                              | Gambia        | 92   |
|                              | Ghana         | 93   |
|                              | Kenya         | 94   |
|                              | Lesotho       | 95   |
|                              | Liberia       | 96   |
|                              | Malawi        | 97   |
|                              | Mali          | 98   |
|                              | Mauritius     | 99   |
|                              | Mozambique    | 100  |
|                              | Niger         | 101  |
|                              | Reunion       | 102  |
|                              | Senegal       | 103  |
|                              | Sierra Leone  | 104  |
|                              | South Africa  | 105  |
|                              | Sudan         | 106  |
|                              | Swaziland     | 107  |
|                              | Togo          | 108  |
|                              | Uganda        | 109  |
|                              | Zambia        | 110  |
|                              | Zimbabwe      | 111  |