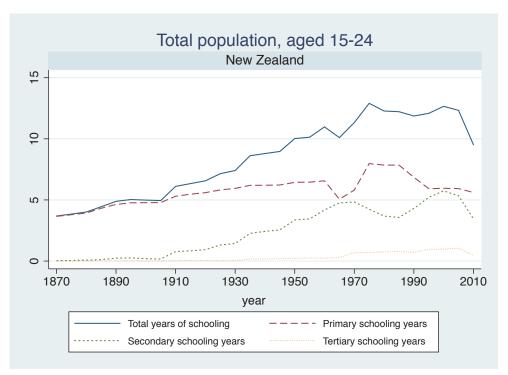

## Appendix Figure C: The number of average years of schooling (among different education levels) for the total, male, and female population aged 15-24 from 1870 and 2010 for individual countries