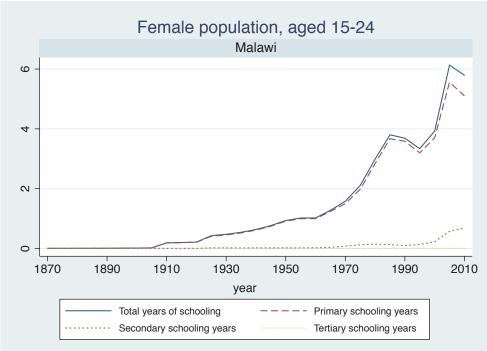

## Appendix Figure C: The number of average years of schooling (among different education levels) for the total, male, and female population aged 15-24 from 1870 and 2010 for individual countries

| Region                       | Country       | Page |
|------------------------------|---------------|------|
|                              | Venezuela     | 74   |
| Middle East and North Africa | Algeria       | 75   |
|                              | Cyprus        | 76   |
|                              | Egypt         | 77   |
|                              | Iran          | 78   |
|                              | Iraq          | 79   |
|                              | Jordan        | 80   |
|                              | Kuwait        | 81   |
|                              | Libya         | 82   |
|                              | Malta         | 83   |
|                              | Morocco       | 84   |
|                              | Syria         | 85   |
|                              | Tunisia       | 86   |
|                              | Yemen         | 87   |
| Sub-Saharan Africa           | Benin         | 88   |
|                              | Cameroon      | 89   |
|                              | Congo, D.R.   | 90   |
|                              | Cote d'Ivoire | 91   |
|                              | Gambia        | 92   |
|                              | Ghana         | 93   |
|                              | Kenya         | 94   |
|                              | Lesotho       | 95   |
|                              | Liberia       | 96   |
|                              | Malawi        | 97   |
|                              | Mali          | 98   |
|                              | Mauritius     | 99   |
|                              | Mozambique    | 100  |
|                              | Niger         | 101  |
|                              | Reunion       | 102  |
|                              | Senegal       | 103  |
|                              | Sierra Leone  | 104  |
|                              | South Africa  | 105  |
|                              | Sudan         | 106  |
|                              | Swaziland     | 107  |
|                              | Togo          | 108  |
|                              | Uganda        | 109  |
|                              | Zambia        | 110  |
|                              | Zimbabwe      | 111  |