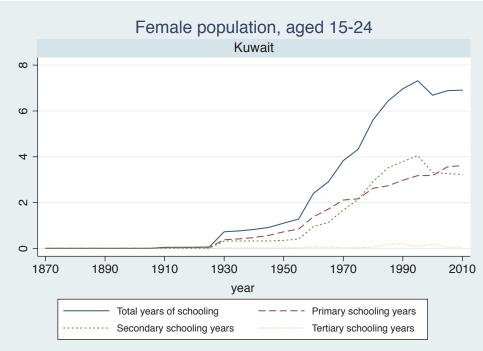

## Appendix Figure C: The number of average years of schooling (among different education levels) for the total, male, and female population aged 15-24 from 1870 and 2010 for individual countries

| Region                       | Country       | Page |
|------------------------------|---------------|------|
|                              | Venezuela     | 74   |
| Middle East and North Africa | Algeria       | 75   |
|                              | Cyprus        | 76   |
|                              | Egypt         | 77   |
|                              | Iran          | 78   |
|                              | Iraq          | 79   |
|                              | Jordan        | 80   |
|                              | Kuwait        | 81   |
|                              | Libya         | 82   |
|                              | Malta         | 83   |
|                              | Morocco       | 84   |
|                              | Syria         | 85   |
|                              | Tunisia       | 86   |
|                              | Yemen         | 87   |
| Sub-Saharan Africa           | Benin         | 88   |
|                              | Cameroon      | 89   |
|                              | Congo, D.R.   | 90   |
|                              | Cote d'Ivoire | 91   |
|                              | Gambia        | 92   |
|                              | Ghana         | 93   |
|                              | Kenya         | 94   |
|                              | Lesotho       | 95   |
|                              | Liberia       | 96   |
|                              | Malawi        | 97   |
|                              | Mali          | 98   |
|                              | Mauritius     | 99   |
|                              | Mozambique    | 100  |
|                              | Niger         | 101  |
|                              | Reunion       | 102  |
|                              | Senegal       | 103  |
|                              | Sierra Leone  | 104  |
|                              | South Africa  | 105  |
|                              | Sudan         | 106  |
|                              | Swaziland     | 107  |
|                              | Togo          | 108  |
|                              | Uganda        | 109  |
|                              | Zambia        | 110  |
|                              | Zimbabwe      | 111  |