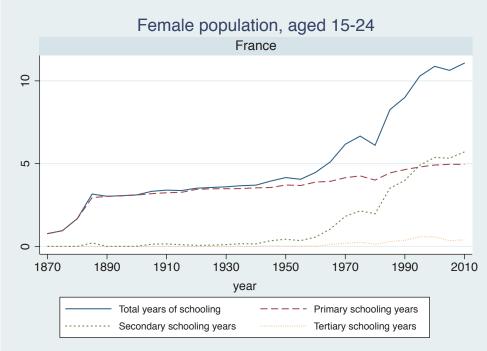

## Appendix Figure C: The number of average years of schooling (among different education levels) for the total, male, and female population aged 15-24 from 1870 and 2010 for individual countries