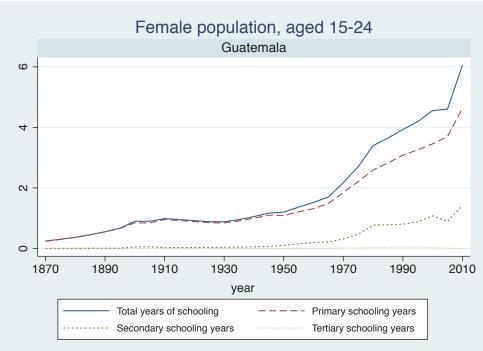

## Appendix Figure C: The number of average years of schooling (among different education levels) for the total, male, and female population aged 15-24 from 1870 and 2010 for individual countries

| Region                          | Country             | Page |
|---------------------------------|---------------------|------|
|                                 | Malaysia            | 33   |
|                                 | Myanmar             | 34   |
|                                 | Nepal               | 35   |
|                                 | Pakistan            | 36   |
|                                 | Philippines         | 37   |
|                                 | Republic of Korea   | 38   |
|                                 | Sri Lanka           | 39   |
|                                 | Taiwan              | 40   |
|                                 | Thailand            | 41   |
| Eastern Europe                  | Albania             | 42   |
| -                               | Bulgaria            | 43   |
|                                 | Czech Republic      | 44   |
|                                 | Hungary             | 45   |
|                                 | Poland              | 46   |
|                                 | Romania             | 47   |
|                                 | Russian Federation  | 48   |
|                                 | Serbia              | 49   |
| Latin America and the Caribbean | Argentina           | 50   |
|                                 | Barbados            | 51   |
|                                 | Belize              | 52   |
|                                 | Bolivia             | 53   |
|                                 | Brazil              | 54   |
|                                 | Chile               | 55   |
|                                 | Colombia            | 56   |
|                                 | Costa Rica          | 57   |
|                                 | Cuba                | 58   |
|                                 | Dominican Rep.      | 59   |
|                                 | Ecuador             | 60   |
|                                 | El Salvador         | 61   |
|                                 | Guatemala           | 62   |
|                                 | Guyana              | 63   |
|                                 | Haiti               | 64   |
|                                 | Honduras            | 65   |
|                                 | Jamaica             | 66   |
|                                 | Mexico              | 67   |
|                                 | Nicaragua           | 68   |
|                                 | Panama              | 69   |
|                                 | Paraguay            | 70   |
|                                 | Peru                | 71   |
|                                 | Trinidad and Tobago | 72   |
|                                 | Trinidad and Tobago | 1 2  |