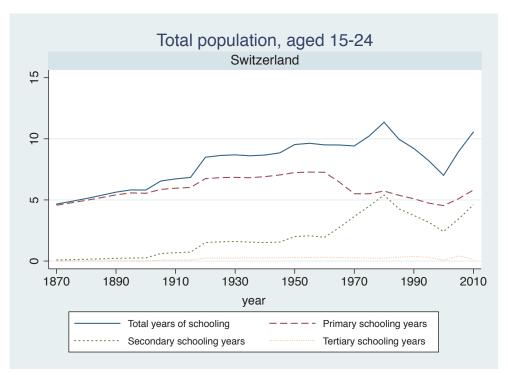

## Appendix Figure C: The number of average years of schooling (among different education levels) for the total, male, and female population aged 15-24 from 1870 and 2010 for individual countries