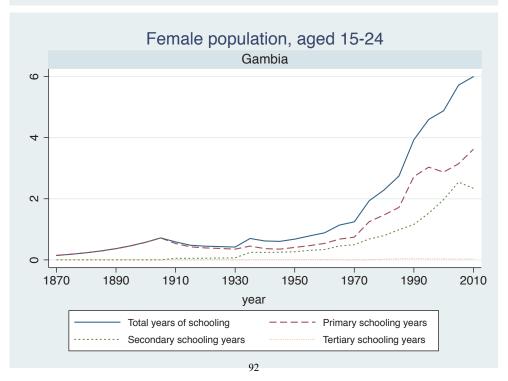

## Appendix Figure C: The number of average years of schooling (among different education levels) for the total, male, and female population aged 15-24 from 1870 and 2010 for individual countries

| Region                       | Country       | Page |
|------------------------------|---------------|------|
|                              | Venezuela     | 74   |
| Middle East and North Africa | Algeria       | 75   |
|                              | Cyprus        | 76   |
|                              | Egypt         | 77   |
|                              | Iran          | 78   |
|                              | Iraq          | 79   |
|                              | Jordan        | 80   |
|                              | Kuwait        | 81   |
|                              | Libya         | 82   |
|                              | Malta         | 83   |
|                              | Morocco       | 84   |
|                              | Syria         | 85   |
|                              | Tunisia       | 86   |
|                              | Yemen         | 87   |
| Sub-Saharan Africa           | Benin         | 88   |
|                              | Cameroon      | 89   |
|                              | Congo, D.R.   | 90   |
|                              | Cote d'Ivoire | 91   |
|                              | Gambia        | 92   |
|                              | Ghana         | 93   |
|                              | Kenya         | 94   |
|                              | Lesotho       | 95   |
|                              | Liberia       | 96   |
|                              | Malawi        | 97   |
|                              | Mali          | 98   |
|                              | Mauritius     | 99   |
|                              | Mozambique    | 100  |
|                              | Niger         | 101  |
|                              | Reunion       | 102  |
|                              | Senegal       | 103  |
|                              | Sierra Leone  | 104  |
|                              | South Africa  | 105  |
|                              | Sudan         | 106  |
|                              | Swaziland     | 107  |
|                              | Togo          | 108  |
|                              | Uganda        | 109  |
|                              | Zambia        | 110  |
|                              | Zimbabwe      | 111  |