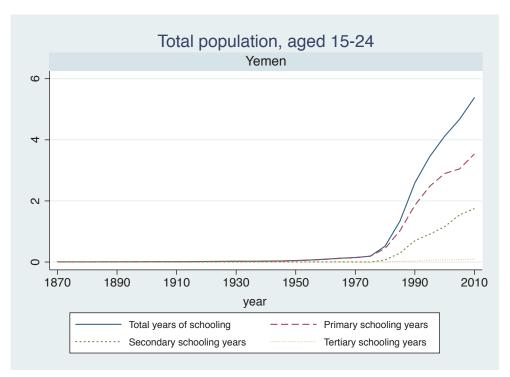

## Appendix Figure C: The number of average years of schooling (among different education levels) for the total, male, and female population aged 15-24 from 1870 and 2010 for individual countries

| Region                       | Country       | Page |
|------------------------------|---------------|------|
|                              | Venezuela     | 74   |
| Middle East and North Africa | Algeria       | 75   |
|                              | Cyprus        | 76   |
|                              | Egypt         | 77   |
|                              | Iran          | 78   |
|                              | Iraq          | 79   |
|                              | Jordan        | 80   |
|                              | Kuwait        | 81   |
|                              | Libya         | 82   |
|                              | Malta         | 83   |
|                              | Morocco       | 84   |
|                              | Syria         | 85   |
|                              | Tunisia       | 86   |
|                              | Yemen         | 87   |
| Sub-Saharan Africa           | Benin         | 88   |
|                              | Cameroon      | 89   |
|                              | Congo, D.R.   | 90   |
|                              | Cote d'Ivoire | 91   |
|                              | Gambia        | 92   |
|                              | Ghana         | 93   |
|                              | Kenya         | 94   |
|                              | Lesotho       | 95   |
|                              | Liberia       | 96   |
|                              | Malawi        | 97   |
|                              | Mali          | 98   |
|                              | Mauritius     | 99   |
|                              | Mozambique    | 100  |
|                              | Niger         | 101  |
|                              | Reunion       | 102  |
|                              | Senegal       | 103  |
|                              | Sierra Leone  | 104  |
|                              | South Africa  | 105  |
|                              | Sudan         | 106  |
|                              | Swaziland     | 107  |
|                              | Togo          | 108  |
|                              | Uganda        | 109  |
|                              | Zambia        | 110  |
|                              | Zimbabwe      | 111  |