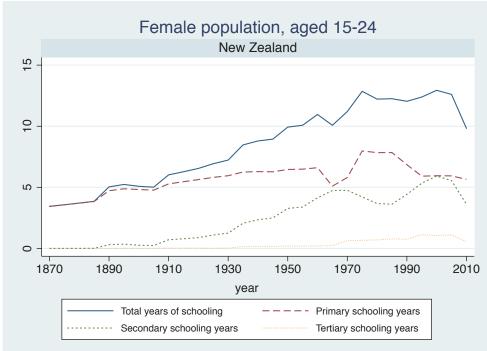

## Appendix Figure C: The number of average years of schooling (among different education levels) for the total, male, and female population aged 15-24 from 1870 and 2010 for individual countries