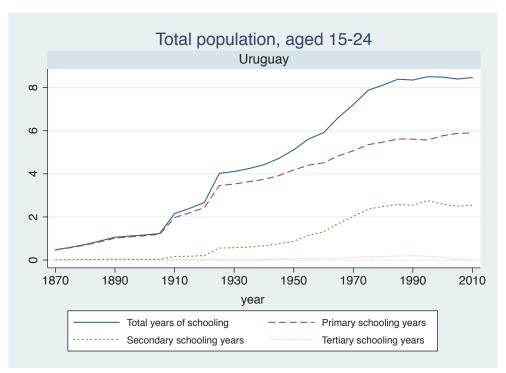

## Appendix Figure C: The number of average years of schooling (among different education levels) for the total, male, and female population aged 15-24 from 1870 and 2010 for individual countries