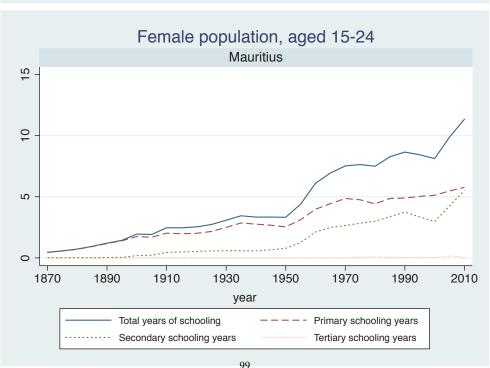

## Appendix Figure C: The number of average years of schooling (among different education levels) for the total, male, and female population aged 15-24 from 1870 and 2010 for individual countries

| Region                       | Country       | Page |
|------------------------------|---------------|------|
|                              | Venezuela     | 74   |
| Middle East and North Africa | Algeria       | 75   |
|                              | Cyprus        | 76   |
|                              | Egypt         | 77   |
|                              | Iran          | 78   |
|                              | Iraq          | 79   |
|                              | Jordan        | 80   |
|                              | Kuwait        | 81   |
|                              | Libya         | 82   |
|                              | Malta         | 83   |
|                              | Morocco       | 84   |
|                              | Syria         | 85   |
|                              | Tunisia       | 86   |
|                              | Yemen         | 87   |
| Sub-Saharan Africa           | Benin         | 88   |
|                              | Cameroon      | 89   |
|                              | Congo, D.R.   | 90   |
|                              | Cote d'Ivoire | 91   |
|                              | Gambia        | 92   |
|                              | Ghana         | 93   |
|                              | Kenya         | 94   |
|                              | Lesotho       | 95   |
|                              | Liberia       | 96   |
|                              | Malawi        | 97   |
|                              | Mali          | 98   |
|                              | Mauritius     | 99   |
|                              | Mozambique    | 100  |
|                              | Niger         | 101  |
|                              | Reunion       | 102  |
|                              | Senegal       | 103  |
|                              | Sierra Leone  | 104  |
|                              | South Africa  | 105  |
|                              | Sudan         | 106  |
|                              | Swaziland     | 107  |
|                              | Togo          | 108  |
|                              | Uganda        | 109  |
|                              | Zambia        | 110  |
|                              | Zimbabwe      | 111  |