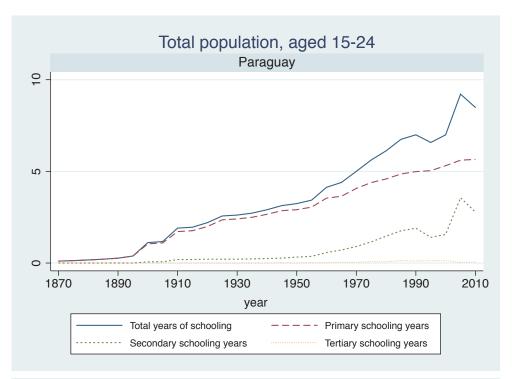

## Appendix Figure C: The number of average years of schooling (among different education levels) for the total, male, and female population aged 15-24 from 1870 and 2010 for individual countries

| Region                          | Country             | Page |
|---------------------------------|---------------------|------|
|                                 | Malaysia            | 33   |
|                                 | Myanmar             | 34   |
|                                 | Nepal               | 35   |
|                                 | Pakistan            | 36   |
|                                 | Philippines         | 37   |
|                                 | Republic of Korea   | 38   |
|                                 | Sri Lanka           | 39   |
|                                 | Taiwan              | 40   |
|                                 | Thailand            | 41   |
| Eastern Europe                  | Albania             | 42   |
| -                               | Bulgaria            | 43   |
|                                 | Czech Republic      | 44   |
|                                 | Hungary             | 45   |
|                                 | Poland              | 46   |
|                                 | Romania             | 47   |
|                                 | Russian Federation  | 48   |
|                                 | Serbia              | 49   |
| Latin America and the Caribbean | Argentina           | 50   |
|                                 | Barbados            | 51   |
|                                 | Belize              | 52   |
|                                 | Bolivia             | 53   |
|                                 | Brazil              | 54   |
|                                 | Chile               | 55   |
|                                 | Colombia            | 56   |
|                                 | Costa Rica          | 57   |
|                                 | Cuba                | 58   |
|                                 | Dominican Rep.      | 59   |
|                                 | Ecuador             | 60   |
|                                 | El Salvador         | 61   |
|                                 | Guatemala           | 62   |
|                                 | Guyana              | 63   |
|                                 | Haiti               | 64   |
|                                 | Honduras            | 65   |
|                                 | Jamaica             | 66   |
|                                 | Mexico              | 67   |
|                                 | Nicaragua           | 68   |
|                                 | Panama              | 69   |
|                                 | Paraguay            | 70   |
|                                 | Peru                | 71   |
|                                 | Trinidad and Tobago | 72   |
|                                 | Trinidad and Tobago | 1 2  |