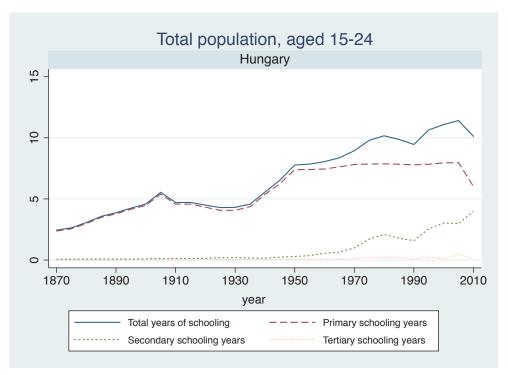

## Appendix Figure C: The number of average years of schooling (among different education levels) for the total, male, and female population aged 15-24 from 1870 and 2010 for individual countries