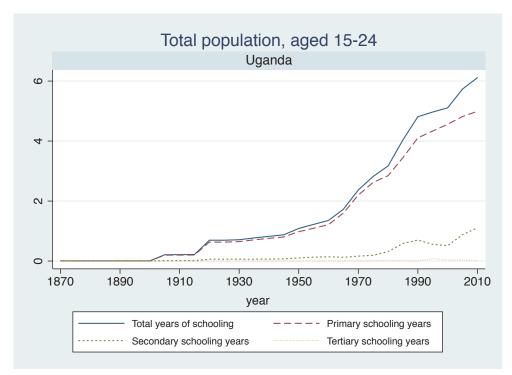

## Appendix Figure C: The number of average years of schooling (among different education levels) for the total, male, and female population aged 15-24 from 1870 and 2010 for individual countries

| Region                       | Country       | Page |
|------------------------------|---------------|------|
|                              | Venezuela     | 74   |
| Middle East and North Africa | Algeria       | 75   |
|                              | Cyprus        | 76   |
|                              | Egypt         | 77   |
|                              | Iran          | 78   |
|                              | Iraq          | 79   |
|                              | Jordan        | 80   |
|                              | Kuwait        | 81   |
|                              | Libya         | 82   |
|                              | Malta         | 83   |
|                              | Morocco       | 84   |
|                              | Syria         | 85   |
|                              | Tunisia       | 86   |
|                              | Yemen         | 87   |
| Sub-Saharan Africa           | Benin         | 88   |
|                              | Cameroon      | 89   |
|                              | Congo, D.R.   | 90   |
|                              | Cote d'Ivoire | 91   |
|                              | Gambia        | 92   |
|                              | Ghana         | 93   |
|                              | Kenya         | 94   |
|                              | Lesotho       | 95   |
|                              | Liberia       | 96   |
|                              | Malawi        | 97   |
|                              | Mali          | 98   |
|                              | Mauritius     | 99   |
|                              | Mozambique    | 100  |
|                              | Niger         | 101  |
|                              | Reunion       | 102  |
|                              | Senegal       | 103  |
|                              | Sierra Leone  | 104  |
|                              | South Africa  | 105  |
|                              | Sudan         | 106  |
|                              | Swaziland     | 107  |
|                              | Togo          | 108  |
|                              | Uganda        | 109  |
|                              | Zambia        | 110  |
|                              | Zimbabwe      | 111  |