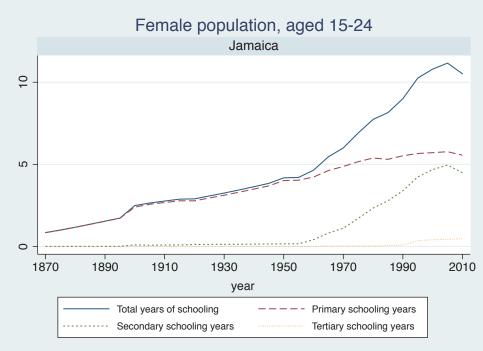

## Appendix Figure C: The number of average years of schooling (among different education levels) for the total, male, and female population aged 15-24 from 1870 and 2010 for individual countries

| Region                          | Country             | Page |
|---------------------------------|---------------------|------|
|                                 | Malaysia            | 33   |
|                                 | Myanmar             | 34   |
|                                 | Nepal               | 35   |
|                                 | Pakistan            | 36   |
|                                 | Philippines         | 37   |
|                                 | Republic of Korea   | 38   |
|                                 | Sri Lanka           | 39   |
|                                 | Taiwan              | 40   |
|                                 | Thailand            | 41   |
| Eastern Europe                  | Albania             | 42   |
| -                               | Bulgaria            | 43   |
|                                 | Czech Republic      | 44   |
|                                 | Hungary             | 45   |
|                                 | Poland              | 46   |
|                                 | Romania             | 47   |
|                                 | Russian Federation  | 48   |
|                                 | Serbia              | 49   |
| Latin America and the Caribbean | Argentina           | 50   |
|                                 | Barbados            | 51   |
|                                 | Belize              | 52   |
|                                 | Bolivia             | 53   |
|                                 | Brazil              | 54   |
|                                 | Chile               | 55   |
|                                 | Colombia            | 56   |
|                                 | Costa Rica          | 57   |
|                                 | Cuba                | 58   |
|                                 | Dominican Rep.      | 59   |
|                                 | Ecuador             | 60   |
|                                 | El Salvador         | 61   |
|                                 | Guatemala           | 62   |
|                                 | Guyana              | 63   |
|                                 | Haiti               | 64   |
|                                 | Honduras            | 65   |
|                                 | Jamaica             | 66   |
|                                 | Mexico              | 67   |
|                                 | Nicaragua           | 68   |
|                                 | Panama              | 69   |
|                                 | Paraguay            | 70   |
|                                 | Peru                | 71   |
|                                 | Trinidad and Tobago | 72   |
|                                 | Trinidad and Tobago | 1 2  |