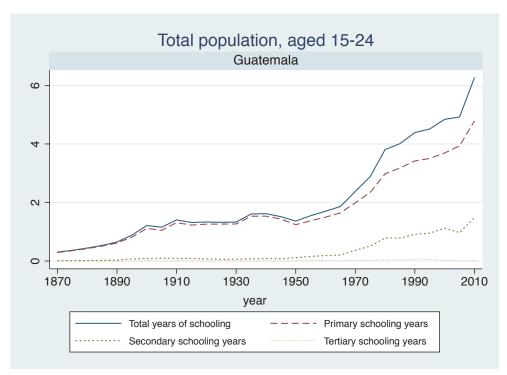

## Appendix Figure C: The number of average years of schooling (among different education levels) for the total, male, and female population aged 15-24 from 1870 and 2010 for individual countries