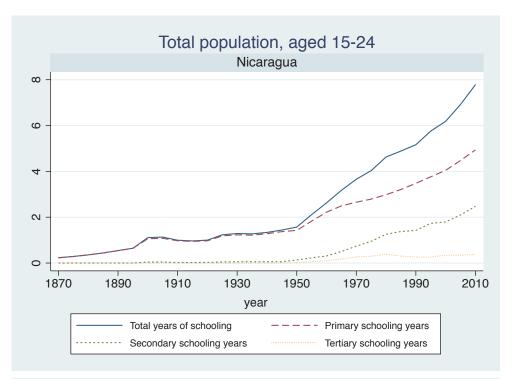

## Appendix Figure C: The number of average years of schooling (among different education levels) for the total, male, and female population aged 15-24 from 1870 and 2010 for individual countries

| Region                          | Country             | Page |
|---------------------------------|---------------------|------|
|                                 | Malaysia            | 33   |
|                                 | Myanmar             | 34   |
|                                 | Nepal               | 35   |
|                                 | Pakistan            | 36   |
|                                 | Philippines         | 37   |
|                                 | Republic of Korea   | 38   |
|                                 | Sri Lanka           | 39   |
|                                 | Taiwan              | 40   |
|                                 | Thailand            | 41   |
| Eastern Europe                  | Albania             | 42   |
| -                               | Bulgaria            | 43   |
|                                 | Czech Republic      | 44   |
|                                 | Hungary             | 45   |
|                                 | Poland              | 46   |
|                                 | Romania             | 47   |
|                                 | Russian Federation  | 48   |
|                                 | Serbia              | 49   |
| Latin America and the Caribbean | Argentina           | 50   |
|                                 | Barbados            | 51   |
|                                 | Belize              | 52   |
|                                 | Bolivia             | 53   |
|                                 | Brazil              | 54   |
|                                 | Chile               | 55   |
|                                 | Colombia            | 56   |
|                                 | Costa Rica          | 57   |
|                                 | Cuba                | 58   |
|                                 | Dominican Rep.      | 59   |
|                                 | Ecuador             | 60   |
|                                 | El Salvador         | 61   |
|                                 | Guatemala           | 62   |
|                                 | Guyana              | 63   |
|                                 | Haiti               | 64   |
|                                 | Honduras            | 65   |
|                                 | Jamaica             | 66   |
|                                 | Mexico              | 67   |
|                                 | Nicaragua           | 68   |
|                                 | Panama              | 69   |
|                                 | Paraguay            | 70   |
|                                 | Peru                | 71   |
|                                 | Trinidad and Tobago | 72   |
|                                 | Trinidad and Tobago | 1 2  |