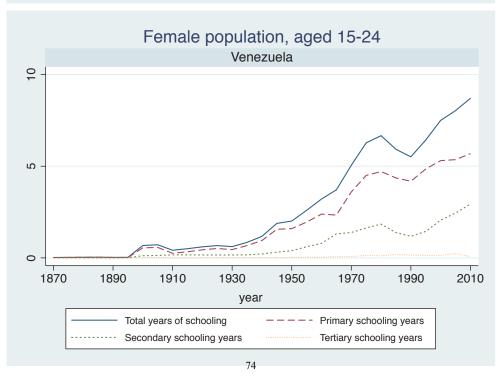

## Appendix Figure C: The number of average years of schooling (among different education levels) for the total, male, and female population aged 15-24 from 1870 and 2010 for individual countries

| Region                       | Country       | Page |
|------------------------------|---------------|------|
|                              | Venezuela     | 74   |
| Middle East and North Africa | Algeria       | 75   |
|                              | Cyprus        | 76   |
|                              | Egypt         | 77   |
|                              | Iran          | 78   |
|                              | Iraq          | 79   |
|                              | Jordan        | 80   |
|                              | Kuwait        | 81   |
|                              | Libya         | 82   |
|                              | Malta         | 83   |
|                              | Morocco       | 84   |
|                              | Syria         | 85   |
|                              | Tunisia       | 86   |
|                              | Yemen         | 87   |
| Sub-Saharan Africa           | Benin         | 88   |
|                              | Cameroon      | 89   |
|                              | Congo, D.R.   | 90   |
|                              | Cote d'Ivoire | 91   |
|                              | Gambia        | 92   |
|                              | Ghana         | 93   |
|                              | Kenya         | 94   |
|                              | Lesotho       | 95   |
|                              | Liberia       | 96   |
|                              | Malawi        | 97   |
|                              | Mali          | 98   |
|                              | Mauritius     | 99   |
|                              | Mozambique    | 100  |
|                              | Niger         | 101  |
|                              | Reunion       | 102  |
|                              | Senegal       | 103  |
|                              | Sierra Leone  | 104  |
|                              | South Africa  | 105  |
|                              | Sudan         | 106  |
|                              | Swaziland     | 107  |
|                              | Togo          | 108  |
|                              | Uganda        | 109  |
|                              | Zambia        | 110  |
|                              | Zimbabwe      | 111  |