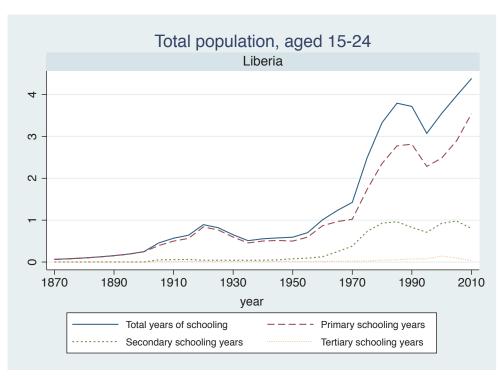

## Appendix Figure C: The number of average years of schooling (among different education levels) for the total, male, and female population aged 15-24 from 1870 and 2010 for individual countries