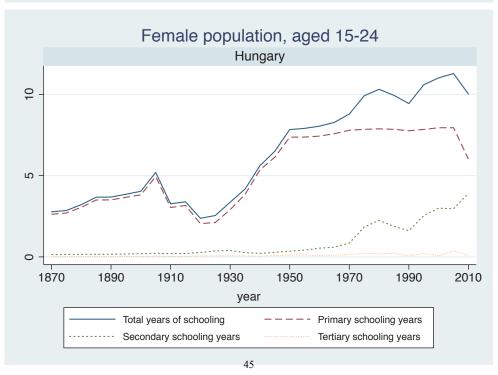

## Appendix Figure C: The number of average years of schooling (among different education levels) for the total, male, and female population aged 15-24 from 1870 and 2010 for individual countries