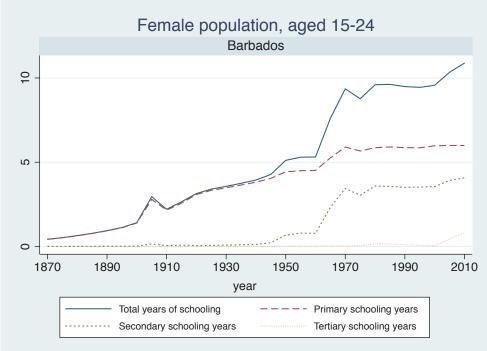

## Appendix Figure C: The number of average years of schooling (among different education levels) for the total, male, and female population aged 15-24 from 1870 and 2010 for individual countries

| Region                          | Country             | Page |
|---------------------------------|---------------------|------|
|                                 | Malaysia            | 33   |
|                                 | Myanmar             | 34   |
|                                 | Nepal               | 35   |
|                                 | Pakistan            | 36   |
|                                 | Philippines         | 37   |
|                                 | Republic of Korea   | 38   |
|                                 | Sri Lanka           | 39   |
|                                 | Taiwan              | 40   |
|                                 | Thailand            | 41   |
| Eastern Europe                  | Albania             | 42   |
| -                               | Bulgaria            | 43   |
|                                 | Czech Republic      | 44   |
|                                 | Hungary             | 45   |
|                                 | Poland              | 46   |
|                                 | Romania             | 47   |
|                                 | Russian Federation  | 48   |
|                                 | Serbia              | 49   |
| Latin America and the Caribbean | Argentina           | 50   |
|                                 | Barbados            | 51   |
|                                 | Belize              | 52   |
|                                 | Bolivia             | 53   |
|                                 | Brazil              | 54   |
|                                 | Chile               | 55   |
|                                 | Colombia            | 56   |
|                                 | Costa Rica          | 57   |
|                                 | Cuba                | 58   |
|                                 | Dominican Rep.      | 59   |
|                                 | Ecuador             | 60   |
|                                 | El Salvador         | 61   |
|                                 | Guatemala           | 62   |
|                                 | Guyana              | 63   |
|                                 | Haiti               | 64   |
|                                 | Honduras            | 65   |
|                                 | Jamaica             | 66   |
|                                 | Mexico              | 67   |
|                                 | Nicaragua           | 68   |
|                                 | Panama              | 69   |
|                                 | Paraguay            | 70   |
|                                 | Peru                | 71   |
|                                 | Trinidad and Tobago | 72   |
|                                 | Trinidad and Tobago | 1 2  |