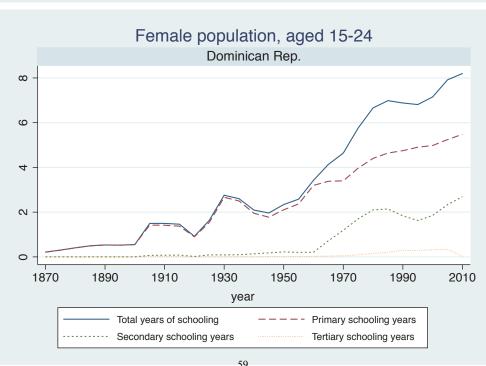

## Appendix Figure C: The number of average years of schooling (among different education levels) for the total, male, and female population aged 15-24 from 1870 and 2010 for individual countries

| Region                          | Country             | Page |
|---------------------------------|---------------------|------|
|                                 | Malaysia            | 33   |
|                                 | Myanmar             | 34   |
|                                 | Nepal               | 35   |
|                                 | Pakistan            | 36   |
|                                 | Philippines         | 37   |
|                                 | Republic of Korea   | 38   |
|                                 | Sri Lanka           | 39   |
|                                 | Taiwan              | 40   |
|                                 | Thailand            | 41   |
| Eastern Europe                  | Albania             | 42   |
| -                               | Bulgaria            | 43   |
|                                 | Czech Republic      | 44   |
|                                 | Hungary             | 45   |
|                                 | Poland              | 46   |
|                                 | Romania             | 47   |
|                                 | Russian Federation  | 48   |
|                                 | Serbia              | 49   |
| Latin America and the Caribbean | Argentina           | 50   |
|                                 | Barbados            | 51   |
|                                 | Belize              | 52   |
|                                 | Bolivia             | 53   |
|                                 | Brazil              | 54   |
|                                 | Chile               | 55   |
|                                 | Colombia            | 56   |
|                                 | Costa Rica          | 57   |
|                                 | Cuba                | 58   |
|                                 | Dominican Rep.      | 59   |
|                                 | Ecuador             | 60   |
|                                 | El Salvador         | 61   |
|                                 | Guatemala           | 62   |
|                                 | Guyana              | 63   |
|                                 | Haiti               | 64   |
|                                 | Honduras            | 65   |
|                                 | Jamaica             | 66   |
|                                 | Mexico              | 67   |
|                                 | Nicaragua           | 68   |
|                                 | Panama              | 69   |
|                                 | Paraguay            | 70   |
|                                 | Peru                | 71   |
|                                 | Trinidad and Tobago | 72   |
|                                 | Trinidad and Tobago | 1 2  |