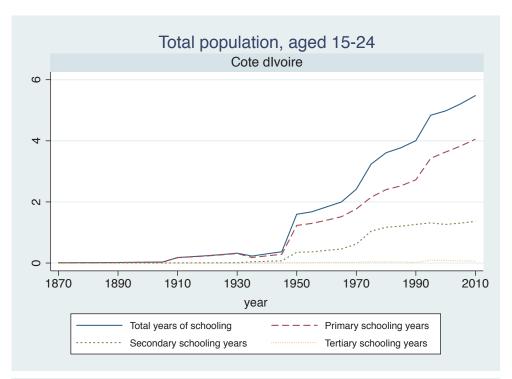

## Appendix Figure C: The number of average years of schooling (among different education levels) for the total, male, and female population aged 15-24 from 1870 and 2010 for individual countries

| Region                       | Country       | Page |
|------------------------------|---------------|------|
|                              | Venezuela     | 74   |
| Middle East and North Africa | Algeria       | 75   |
|                              | Cyprus        | 76   |
|                              | Egypt         | 77   |
|                              | Iran          | 78   |
|                              | Iraq          | 79   |
|                              | Jordan        | 80   |
|                              | Kuwait        | 81   |
|                              | Libya         | 82   |
|                              | Malta         | 83   |
|                              | Morocco       | 84   |
|                              | Syria         | 85   |
|                              | Tunisia       | 86   |
|                              | Yemen         | 87   |
| Sub-Saharan Africa           | Benin         | 88   |
|                              | Cameroon      | 89   |
|                              | Congo, D.R.   | 90   |
|                              | Cote d'Ivoire | 91   |
|                              | Gambia        | 92   |
|                              | Ghana         | 93   |
|                              | Kenya         | 94   |
|                              | Lesotho       | 95   |
|                              | Liberia       | 96   |
|                              | Malawi        | 97   |
|                              | Mali          | 98   |
|                              | Mauritius     | 99   |
|                              | Mozambique    | 100  |
|                              | Niger         | 101  |
|                              | Reunion       | 102  |
|                              | Senegal       | 103  |
|                              | Sierra Leone  | 104  |
|                              | South Africa  | 105  |
|                              | Sudan         | 106  |
|                              | Swaziland     | 107  |
|                              | Togo          | 108  |
|                              | Uganda        | 109  |
|                              | Zambia        | 110  |
|                              | Zimbabwe      | 111  |