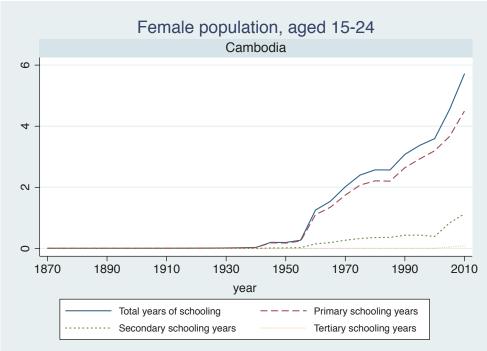

## Appendix Figure C: The number of average years of schooling (among different education levels) for the total, male, and female population aged 15-24 from 1870 and 2010 for individual countries