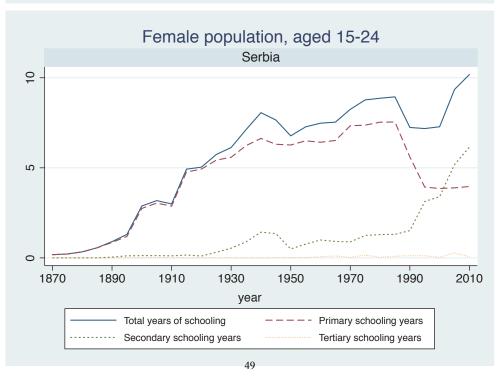

## Appendix Figure C: The number of average years of schooling (among different education levels) for the total, male, and female population aged 15-24 from 1870 and 2010 for individual countries