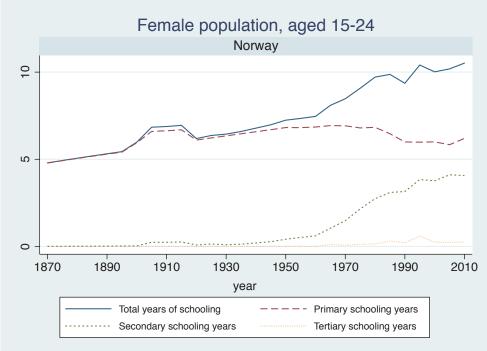

## Appendix Figure C: The number of average years of schooling (among different education levels) for the total, male, and female population aged 15-24 from 1870 and 2010 for individual countries