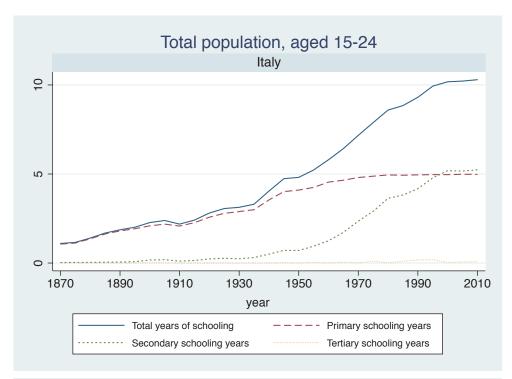

## Appendix Figure C: The number of average years of schooling (among different education levels) for the total, male, and female population aged 15-24 from 1870 and 2010 for individual countries