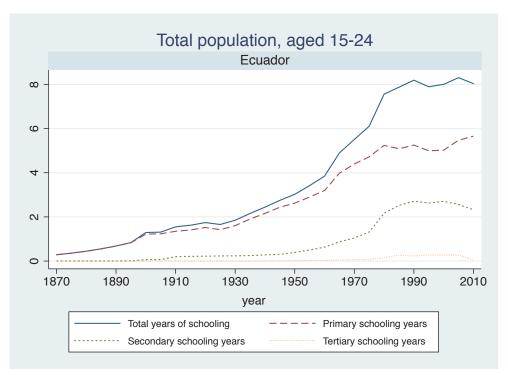

## Appendix Figure C: The number of average years of schooling (among different education levels) for the total, male, and female population aged 15-24 from 1870 and 2010 for individual countries

| Region                          | Country             | Page |
|---------------------------------|---------------------|------|
|                                 | Malaysia            | 33   |
|                                 | Myanmar             | 34   |
|                                 | Nepal               | 35   |
|                                 | Pakistan            | 36   |
|                                 | Philippines         | 37   |
|                                 | Republic of Korea   | 38   |
|                                 | Sri Lanka           | 39   |
|                                 | Taiwan              | 40   |
|                                 | Thailand            | 41   |
| Eastern Europe                  | Albania             | 42   |
| -                               | Bulgaria            | 43   |
|                                 | Czech Republic      | 44   |
|                                 | Hungary             | 45   |
|                                 | Poland              | 46   |
|                                 | Romania             | 47   |
|                                 | Russian Federation  | 48   |
|                                 | Serbia              | 49   |
| Latin America and the Caribbean | Argentina           | 50   |
|                                 | Barbados            | 51   |
|                                 | Belize              | 52   |
|                                 | Bolivia             | 53   |
|                                 | Brazil              | 54   |
|                                 | Chile               | 55   |
|                                 | Colombia            | 56   |
|                                 | Costa Rica          | 57   |
|                                 | Cuba                | 58   |
|                                 | Dominican Rep.      | 59   |
|                                 | Ecuador             | 60   |
|                                 | El Salvador         | 61   |
|                                 | Guatemala           | 62   |
|                                 | Guyana              | 63   |
|                                 | Haiti               | 64   |
|                                 | Honduras            | 65   |
|                                 | Jamaica             | 66   |
|                                 | Mexico              | 67   |
|                                 | Nicaragua           | 68   |
|                                 | Panama              | 69   |
|                                 | Paraguay            | 70   |
|                                 | Peru                | 71   |
|                                 | Trinidad and Tobago | 72   |
|                                 | Trinidad and Tobago | 1 2  |