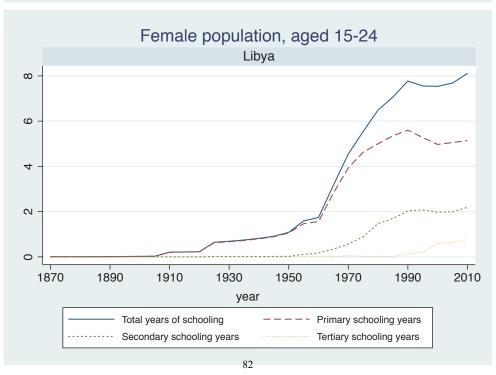

## Appendix Figure C: The number of average years of schooling (among different education levels) for the total, male, and female population aged 15-24 from 1870 and 2010 for individual countries

| Region                       | Country       | Page |
|------------------------------|---------------|------|
|                              | Venezuela     | 74   |
| Middle East and North Africa | Algeria       | 75   |
|                              | Cyprus        | 76   |
|                              | Egypt         | 77   |
|                              | Iran          | 78   |
|                              | Iraq          | 79   |
|                              | Jordan        | 80   |
|                              | Kuwait        | 81   |
|                              | Libya         | 82   |
|                              | Malta         | 83   |
|                              | Morocco       | 84   |
|                              | Syria         | 85   |
|                              | Tunisia       | 86   |
|                              | Yemen         | 87   |
| Sub-Saharan Africa           | Benin         | 88   |
|                              | Cameroon      | 89   |
|                              | Congo, D.R.   | 90   |
|                              | Cote d'Ivoire | 91   |
|                              | Gambia        | 92   |
|                              | Ghana         | 93   |
|                              | Kenya         | 94   |
|                              | Lesotho       | 95   |
|                              | Liberia       | 96   |
|                              | Malawi        | 97   |
|                              | Mali          | 98   |
|                              | Mauritius     | 99   |
|                              | Mozambique    | 100  |
|                              | Niger         | 101  |
|                              | Reunion       | 102  |
|                              | Senegal       | 103  |
|                              | Sierra Leone  | 104  |
|                              | South Africa  | 105  |
|                              | Sudan         | 106  |
|                              | Swaziland     | 107  |
|                              | Togo          | 108  |
|                              | Uganda        | 109  |
|                              | Zambia        | 110  |
|                              | Zimbabwe      | 111  |