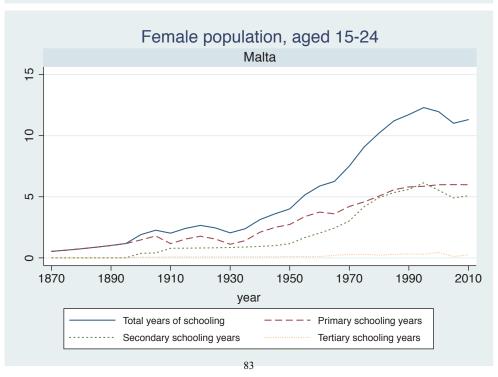

## Appendix Figure C: The number of average years of schooling (among different education levels) for the total, male, and female population aged 15-24 from 1870 and 2010 for individual countries

| Region                       | Country       | Page |
|------------------------------|---------------|------|
|                              | Venezuela     | 74   |
| Middle East and North Africa | Algeria       | 75   |
|                              | Cyprus        | 76   |
|                              | Egypt         | 77   |
|                              | Iran          | 78   |
|                              | Iraq          | 79   |
|                              | Jordan        | 80   |
|                              | Kuwait        | 81   |
|                              | Libya         | 82   |
|                              | Malta         | 83   |
|                              | Morocco       | 84   |
|                              | Syria         | 85   |
|                              | Tunisia       | 86   |
|                              | Yemen         | 87   |
| Sub-Saharan Africa           | Benin         | 88   |
|                              | Cameroon      | 89   |
|                              | Congo, D.R.   | 90   |
|                              | Cote d'Ivoire | 91   |
|                              | Gambia        | 92   |
|                              | Ghana         | 93   |
|                              | Kenya         | 94   |
|                              | Lesotho       | 95   |
|                              | Liberia       | 96   |
|                              | Malawi        | 97   |
|                              | Mali          | 98   |
|                              | Mauritius     | 99   |
|                              | Mozambique    | 100  |
|                              | Niger         | 101  |
|                              | Reunion       | 102  |
|                              | Senegal       | 103  |
|                              | Sierra Leone  | 104  |
|                              | South Africa  | 105  |
|                              | Sudan         | 106  |
|                              | Swaziland     | 107  |
|                              | Togo          | 108  |
|                              | Uganda        | 109  |
|                              | Zambia        | 110  |
|                              | Zimbabwe      | 111  |