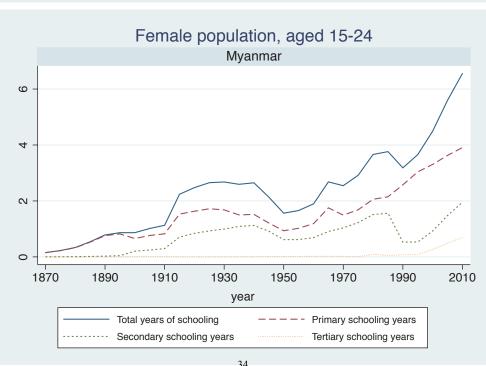

## Appendix Figure C: The number of average years of schooling (among different education levels) for the total, male, and female population aged 15-24 from 1870 and 2010 for individual countries