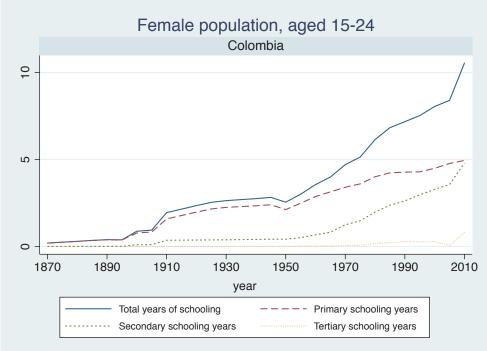

## Appendix Figure C: The number of average years of schooling (among different education levels) for the total, male, and female population aged 15-24 from 1870 and 2010 for individual countries