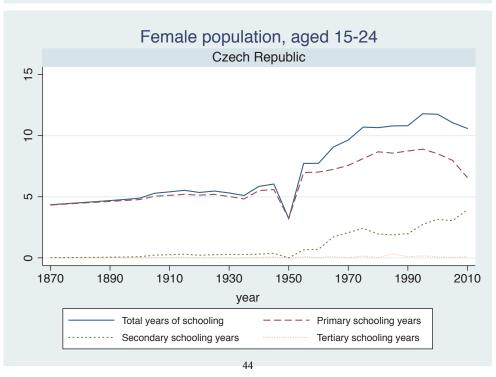

## Appendix Figure C: The number of average years of schooling (among different education levels) for the total, male, and female population aged 15-24 from 1870 and 2010 for individual countries

| Region                          | Country             | Page |
|---------------------------------|---------------------|------|
|                                 | Malaysia            | 33   |
|                                 | Myanmar             | 34   |
|                                 | Nepal               | 35   |
|                                 | Pakistan            | 36   |
|                                 | Philippines         | 37   |
|                                 | Republic of Korea   | 38   |
|                                 | Sri Lanka           | 39   |
|                                 | Taiwan              | 40   |
|                                 | Thailand            | 41   |
| Eastern Europe                  | Albania             | 42   |
| -                               | Bulgaria            | 43   |
|                                 | Czech Republic      | 44   |
|                                 | Hungary             | 45   |
|                                 | Poland              | 46   |
|                                 | Romania             | 47   |
|                                 | Russian Federation  | 48   |
|                                 | Serbia              | 49   |
| Latin America and the Caribbean | Argentina           | 50   |
|                                 | Barbados            | 51   |
|                                 | Belize              | 52   |
|                                 | Bolivia             | 53   |
|                                 | Brazil              | 54   |
|                                 | Chile               | 55   |
|                                 | Colombia            | 56   |
|                                 | Costa Rica          | 57   |
|                                 | Cuba                | 58   |
|                                 | Dominican Rep.      | 59   |
|                                 | Ecuador             | 60   |
|                                 | El Salvador         | 61   |
|                                 | Guatemala           | 62   |
|                                 | Guyana              | 63   |
|                                 | Haiti               | 64   |
|                                 | Honduras            | 65   |
|                                 | Jamaica             | 66   |
|                                 | Mexico              | 67   |
|                                 | Nicaragua           | 68   |
|                                 | Panama              | 69   |
|                                 | Paraguay            | 70   |
|                                 | Peru                | 71   |
|                                 | Trinidad and Tobago | 72   |
|                                 | Trinidad and Tobago | 1 2  |