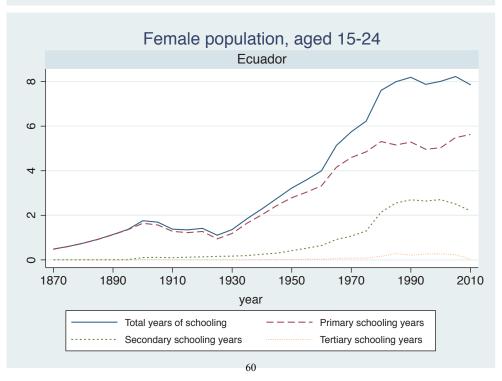

## Appendix Figure C: The number of average years of schooling (among different education levels) for the total, male, and female population aged 15-24 from 1870 and 2010 for individual countries

| Region                          | Country             | Page |
|---------------------------------|---------------------|------|
|                                 | Malaysia            | 33   |
|                                 | Myanmar             | 34   |
|                                 | Nepal               | 35   |
|                                 | Pakistan            | 36   |
|                                 | Philippines         | 37   |
|                                 | Republic of Korea   | 38   |
|                                 | Sri Lanka           | 39   |
|                                 | Taiwan              | 40   |
|                                 | Thailand            | 41   |
| Eastern Europe                  | Albania             | 42   |
| -                               | Bulgaria            | 43   |
|                                 | Czech Republic      | 44   |
|                                 | Hungary             | 45   |
|                                 | Poland              | 46   |
|                                 | Romania             | 47   |
|                                 | Russian Federation  | 48   |
|                                 | Serbia              | 49   |
| Latin America and the Caribbean | Argentina           | 50   |
|                                 | Barbados            | 51   |
|                                 | Belize              | 52   |
|                                 | Bolivia             | 53   |
|                                 | Brazil              | 54   |
|                                 | Chile               | 55   |
|                                 | Colombia            | 56   |
|                                 | Costa Rica          | 57   |
|                                 | Cuba                | 58   |
|                                 | Dominican Rep.      | 59   |
|                                 | Ecuador             | 60   |
|                                 | El Salvador         | 61   |
|                                 | Guatemala           | 62   |
|                                 | Guyana              | 63   |
|                                 | Haiti               | 64   |
|                                 | Honduras            | 65   |
|                                 | Jamaica             | 66   |
|                                 | Mexico              | 67   |
|                                 | Nicaragua           | 68   |
|                                 | Panama              | 69   |
|                                 | Paraguay            | 70   |
|                                 | Peru                | 71   |
|                                 | Trinidad and Tobago | 72   |
|                                 | Trinidad and Tobago | 1 2  |