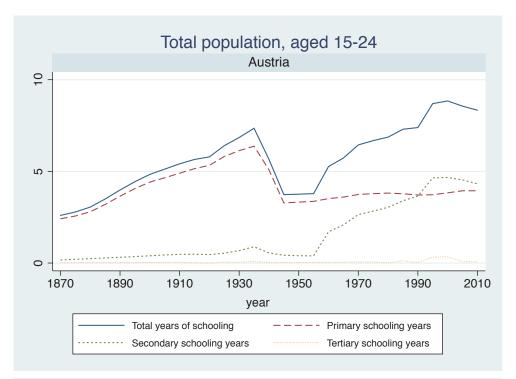

## Appendix Figure C: The number of average years of schooling (among different education levels) for the total, male, and female population aged 15-24 from 1870 and 2010 for individual countries