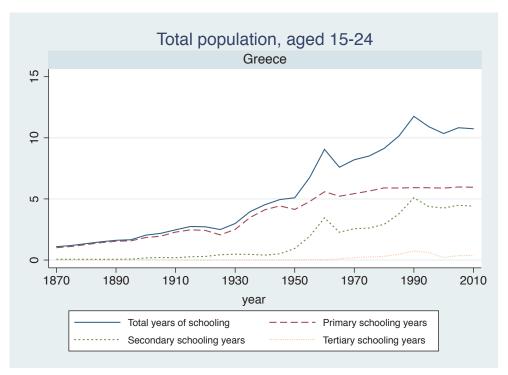

## Appendix Figure C: The number of average years of schooling (among different education levels) for the total, male, and female population aged 15-24 from 1870 and 2010 for individual countries