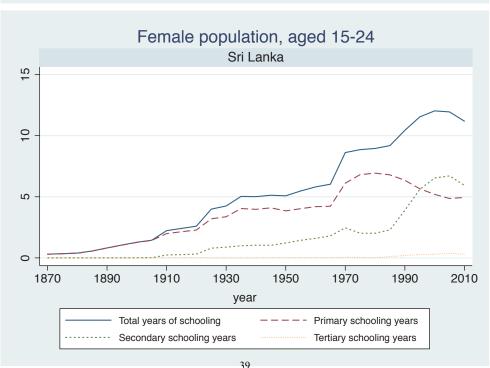

## Appendix Figure C: The number of average years of schooling (among different education levels) for the total, male, and female population aged 15-24 from 1870 and 2010 for individual countries

| Region                          | Country             | Page |
|---------------------------------|---------------------|------|
|                                 | Malaysia            | 33   |
|                                 | Myanmar             | 34   |
|                                 | Nepal               | 35   |
|                                 | Pakistan            | 36   |
|                                 | Philippines         | 37   |
|                                 | Republic of Korea   | 38   |
|                                 | Sri Lanka           | 39   |
|                                 | Taiwan              | 40   |
|                                 | Thailand            | 41   |
| Eastern Europe                  | Albania             | 42   |
| -                               | Bulgaria            | 43   |
|                                 | Czech Republic      | 44   |
|                                 | Hungary             | 45   |
|                                 | Poland              | 46   |
|                                 | Romania             | 47   |
|                                 | Russian Federation  | 48   |
|                                 | Serbia              | 49   |
| Latin America and the Caribbean | Argentina           | 50   |
|                                 | Barbados            | 51   |
|                                 | Belize              | 52   |
|                                 | Bolivia             | 53   |
|                                 | Brazil              | 54   |
|                                 | Chile               | 55   |
|                                 | Colombia            | 56   |
|                                 | Costa Rica          | 57   |
|                                 | Cuba                | 58   |
|                                 | Dominican Rep.      | 59   |
|                                 | Ecuador             | 60   |
|                                 | El Salvador         | 61   |
|                                 | Guatemala           | 62   |
|                                 | Guyana              | 63   |
|                                 | Haiti               | 64   |
|                                 | Honduras            | 65   |
|                                 | Jamaica             | 66   |
|                                 | Mexico              | 67   |
|                                 | Nicaragua           | 68   |
|                                 | Panama              | 69   |
|                                 | Paraguay            | 70   |
|                                 | Peru                | 71   |
|                                 | Trinidad and Tobago | 72   |
|                                 | Trinidad and Tobago | 1 2  |