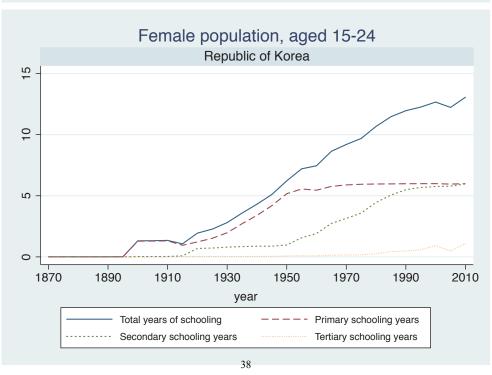

## Appendix Figure C: The number of average years of schooling (among different education levels) for the total, male, and female population aged 15-24 from 1870 and 2010 for individual countries

| Region                          | Country             | Page |
|---------------------------------|---------------------|------|
|                                 | Malaysia            | 33   |
|                                 | Myanmar             | 34   |
|                                 | Nepal               | 35   |
|                                 | Pakistan            | 36   |
|                                 | Philippines         | 37   |
|                                 | Republic of Korea   | 38   |
|                                 | Sri Lanka           | 39   |
|                                 | Taiwan              | 40   |
|                                 | Thailand            | 41   |
| Eastern Europe                  | Albania             | 42   |
| -                               | Bulgaria            | 43   |
|                                 | Czech Republic      | 44   |
|                                 | Hungary             | 45   |
|                                 | Poland              | 46   |
|                                 | Romania             | 47   |
|                                 | Russian Federation  | 48   |
|                                 | Serbia              | 49   |
| Latin America and the Caribbean | Argentina           | 50   |
|                                 | Barbados            | 51   |
|                                 | Belize              | 52   |
|                                 | Bolivia             | 53   |
|                                 | Brazil              | 54   |
|                                 | Chile               | 55   |
|                                 | Colombia            | 56   |
|                                 | Costa Rica          | 57   |
|                                 | Cuba                | 58   |
|                                 | Dominican Rep.      | 59   |
|                                 | Ecuador             | 60   |
|                                 | El Salvador         | 61   |
|                                 | Guatemala           | 62   |
|                                 | Guyana              | 63   |
|                                 | Haiti               | 64   |
|                                 | Honduras            | 65   |
|                                 | Jamaica             | 66   |
|                                 | Mexico              | 67   |
|                                 | Nicaragua           | 68   |
|                                 | Panama              | 69   |
|                                 | Paraguay            | 70   |
|                                 | Peru                | 71   |
|                                 | Trinidad and Tobago | 72   |
|                                 | Trinidad and Tobago | 1 2  |