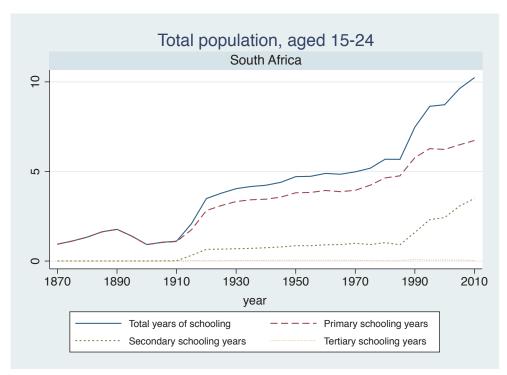

## Appendix Figure C: The number of average years of schooling (among different education levels) for the total, male, and female population aged 15-24 from 1870 and 2010 for individual countries