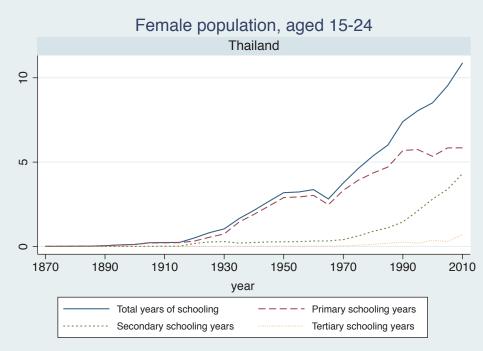

## Appendix Figure C: The number of average years of schooling (among different education levels) for the total, male, and female population aged 15-24 from 1870 and 2010 for individual countries

| Region                          | Country             | Page |
|---------------------------------|---------------------|------|
|                                 | Malaysia            | 33   |
|                                 | Myanmar             | 34   |
|                                 | Nepal               | 35   |
|                                 | Pakistan            | 36   |
|                                 | Philippines         | 37   |
|                                 | Republic of Korea   | 38   |
|                                 | Sri Lanka           | 39   |
|                                 | Taiwan              | 40   |
|                                 | Thailand            | 41   |
| Eastern Europe                  | Albania             | 42   |
| -                               | Bulgaria            | 43   |
|                                 | Czech Republic      | 44   |
|                                 | Hungary             | 45   |
|                                 | Poland              | 46   |
|                                 | Romania             | 47   |
|                                 | Russian Federation  | 48   |
|                                 | Serbia              | 49   |
| Latin America and the Caribbean | Argentina           | 50   |
|                                 | Barbados            | 51   |
|                                 | Belize              | 52   |
|                                 | Bolivia             | 53   |
|                                 | Brazil              | 54   |
|                                 | Chile               | 55   |
|                                 | Colombia            | 56   |
|                                 | Costa Rica          | 57   |
|                                 | Cuba                | 58   |
|                                 | Dominican Rep.      | 59   |
|                                 | Ecuador             | 60   |
|                                 | El Salvador         | 61   |
|                                 | Guatemala           | 62   |
|                                 | Guyana              | 63   |
|                                 | Haiti               | 64   |
|                                 | Honduras            | 65   |
|                                 | Jamaica             | 66   |
|                                 | Mexico              | 67   |
|                                 | Nicaragua           | 68   |
|                                 | Panama              | 69   |
|                                 | Paraguay            | 70   |
|                                 | Peru                | 71   |
|                                 | Trinidad and Tobago | 72   |
|                                 | Trinidad and Tobago | 1 2  |