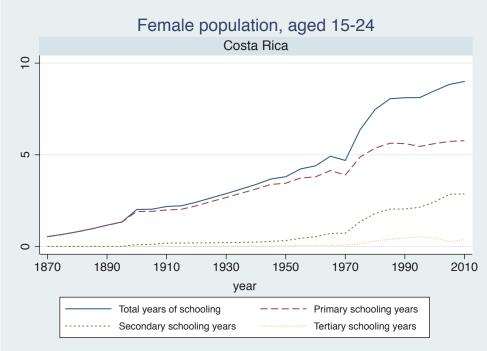

## Appendix Figure C: The number of average years of schooling (among different education levels) for the total, male, and female population aged 15-24 from 1870 and 2010 for individual countries

| Region                          | Country             | Page |
|---------------------------------|---------------------|------|
|                                 | Malaysia            | 33   |
|                                 | Myanmar             | 34   |
|                                 | Nepal               | 35   |
|                                 | Pakistan            | 36   |
|                                 | Philippines         | 37   |
|                                 | Republic of Korea   | 38   |
|                                 | Sri Lanka           | 39   |
|                                 | Taiwan              | 40   |
|                                 | Thailand            | 41   |
| Eastern Europe                  | Albania             | 42   |
| -                               | Bulgaria            | 43   |
|                                 | Czech Republic      | 44   |
|                                 | Hungary             | 45   |
|                                 | Poland              | 46   |
|                                 | Romania             | 47   |
|                                 | Russian Federation  | 48   |
|                                 | Serbia              | 49   |
| Latin America and the Caribbean | Argentina           | 50   |
|                                 | Barbados            | 51   |
|                                 | Belize              | 52   |
|                                 | Bolivia             | 53   |
|                                 | Brazil              | 54   |
|                                 | Chile               | 55   |
|                                 | Colombia            | 56   |
|                                 | Costa Rica          | 57   |
|                                 | Cuba                | 58   |
|                                 | Dominican Rep.      | 59   |
|                                 | Ecuador             | 60   |
|                                 | El Salvador         | 61   |
|                                 | Guatemala           | 62   |
|                                 | Guyana              | 63   |
|                                 | Haiti               | 64   |
|                                 | Honduras            | 65   |
|                                 | Jamaica             | 66   |
|                                 | Mexico              | 67   |
|                                 | Nicaragua           | 68   |
|                                 | Panama              | 69   |
|                                 | Paraguay            | 70   |
|                                 | Peru                | 71   |
|                                 | Trinidad and Tobago | 72   |
|                                 | Trinidad and Tobago | 1 2  |