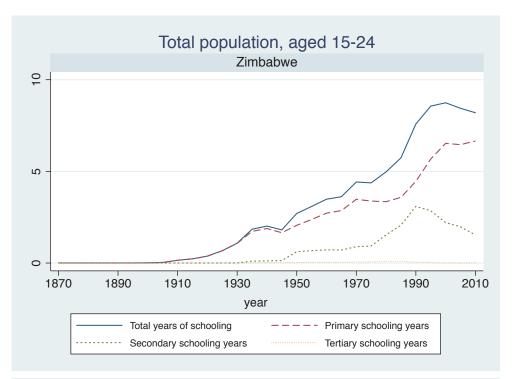

## Appendix Figure C: The number of average years of schooling (among different education levels) for the total, male, and female population aged 15-24 from 1870 and 2010 for individual countries

| Region                       | Country       | Page |
|------------------------------|---------------|------|
|                              | Venezuela     | 74   |
| Middle East and North Africa | Algeria       | 75   |
|                              | Cyprus        | 76   |
|                              | Egypt         | 77   |
|                              | Iran          | 78   |
|                              | Iraq          | 79   |
|                              | Jordan        | 80   |
|                              | Kuwait        | 81   |
|                              | Libya         | 82   |
|                              | Malta         | 83   |
|                              | Morocco       | 84   |
|                              | Syria         | 85   |
|                              | Tunisia       | 86   |
|                              | Yemen         | 87   |
| Sub-Saharan Africa           | Benin         | 88   |
|                              | Cameroon      | 89   |
|                              | Congo, D.R.   | 90   |
|                              | Cote d'Ivoire | 91   |
|                              | Gambia        | 92   |
|                              | Ghana         | 93   |
|                              | Kenya         | 94   |
|                              | Lesotho       | 95   |
|                              | Liberia       | 96   |
|                              | Malawi        | 97   |
|                              | Mali          | 98   |
|                              | Mauritius     | 99   |
|                              | Mozambique    | 100  |
|                              | Niger         | 101  |
|                              | Reunion       | 102  |
|                              | Senegal       | 103  |
|                              | Sierra Leone  | 104  |
|                              | South Africa  | 105  |
|                              | Sudan         | 106  |
|                              | Swaziland     | 107  |
|                              | Togo          | 108  |
|                              | Uganda        | 109  |
|                              | Zambia        | 110  |
|                              | Zimbabwe      | 111  |