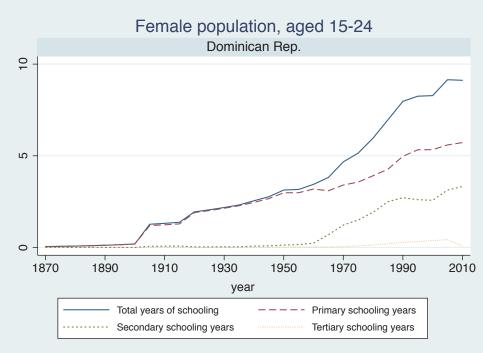

## Appendix Figure C: The number of average years of schooling (among different education levels) for the total, male, and female population aged 15-24 from 1870 and 2010 for individual countries