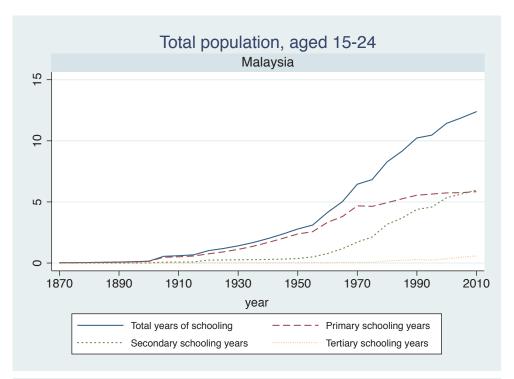

## Appendix Figure C: The number of average years of schooling (among different education levels) for the total, male, and female population aged 15-24 from 1870 and 2010 for individual countries