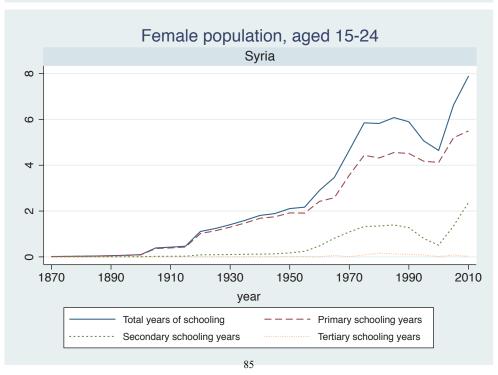

## Appendix Figure C: The number of average years of schooling (among different education levels) for the total, male, and female population aged 15-24 from 1870 and 2010 for individual countries

| Region                       | Country       | Page |
|------------------------------|---------------|------|
|                              | Venezuela     | 74   |
| Middle East and North Africa | Algeria       | 75   |
|                              | Cyprus        | 76   |
|                              | Egypt         | 77   |
|                              | Iran          | 78   |
|                              | Iraq          | 79   |
|                              | Jordan        | 80   |
|                              | Kuwait        | 81   |
|                              | Libya         | 82   |
|                              | Malta         | 83   |
|                              | Morocco       | 84   |
|                              | Syria         | 85   |
|                              | Tunisia       | 86   |
|                              | Yemen         | 87   |
| Sub-Saharan Africa           | Benin         | 88   |
|                              | Cameroon      | 89   |
|                              | Congo, D.R.   | 90   |
|                              | Cote d'Ivoire | 91   |
|                              | Gambia        | 92   |
|                              | Ghana         | 93   |
|                              | Kenya         | 94   |
|                              | Lesotho       | 95   |
|                              | Liberia       | 96   |
|                              | Malawi        | 97   |
|                              | Mali          | 98   |
|                              | Mauritius     | 99   |
|                              | Mozambique    | 100  |
|                              | Niger         | 101  |
|                              | Reunion       | 102  |
|                              | Senegal       | 103  |
|                              | Sierra Leone  | 104  |
|                              | South Africa  | 105  |
|                              | Sudan         | 106  |
|                              | Swaziland     | 107  |
|                              | Togo          | 108  |
|                              | Uganda        | 109  |
|                              | Zambia        | 110  |
|                              | Zimbabwe      | 111  |