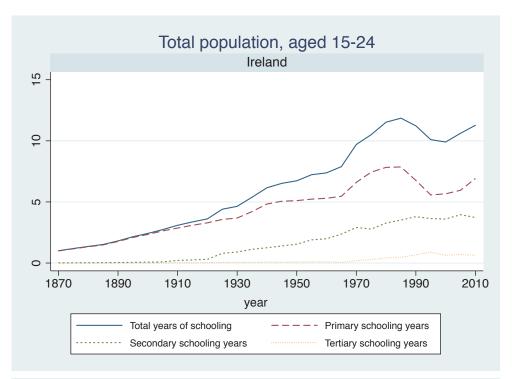

## Appendix Figure C: The number of average years of schooling (among different education levels) for the total, male, and female population aged 15-24 from 1870 and 2010 for individual countries