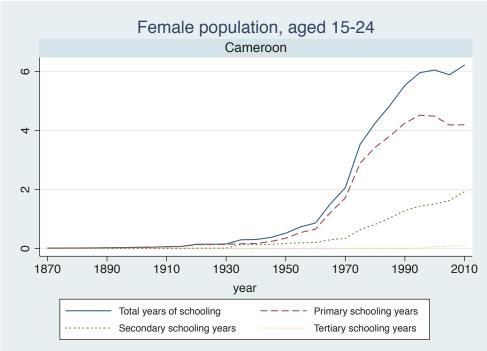

## Appendix Figure C: The number of average years of schooling (among different education levels) for the total, male, and female population aged 15-24 from 1870 and 2010 for individual countries

| Region                       | Country       | Page |
|------------------------------|---------------|------|
|                              | Venezuela     | 74   |
| Middle East and North Africa | Algeria       | 75   |
|                              | Cyprus        | 76   |
|                              | Egypt         | 77   |
|                              | Iran          | 78   |
|                              | Iraq          | 79   |
|                              | Jordan        | 80   |
|                              | Kuwait        | 81   |
|                              | Libya         | 82   |
|                              | Malta         | 83   |
|                              | Morocco       | 84   |
|                              | Syria         | 85   |
|                              | Tunisia       | 86   |
|                              | Yemen         | 87   |
| Sub-Saharan Africa           | Benin         | 88   |
|                              | Cameroon      | 89   |
|                              | Congo, D.R.   | 90   |
|                              | Cote d'Ivoire | 91   |
|                              | Gambia        | 92   |
|                              | Ghana         | 93   |
|                              | Kenya         | 94   |
|                              | Lesotho       | 95   |
|                              | Liberia       | 96   |
|                              | Malawi        | 97   |
|                              | Mali          | 98   |
|                              | Mauritius     | 99   |
|                              | Mozambique    | 100  |
|                              | Niger         | 101  |
|                              | Reunion       | 102  |
|                              | Senegal       | 103  |
|                              | Sierra Leone  | 104  |
|                              | South Africa  | 105  |
|                              | Sudan         | 106  |
|                              | Swaziland     | 107  |
|                              | Togo          | 108  |
|                              | Uganda        | 109  |
|                              | Zambia        | 110  |
|                              | Zimbabwe      | 111  |