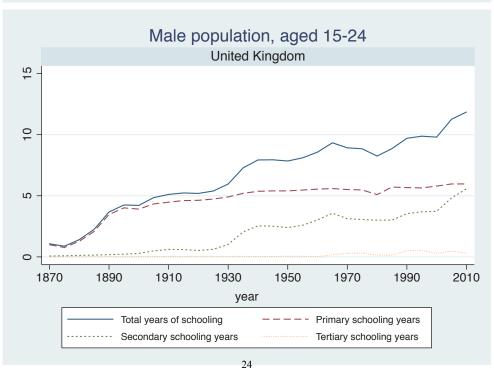

## Appendix Figure C: The number of average years of schooling (among different education levels) for the total, male, and female population aged 15-24 from 1870 and 2010 for individual countries