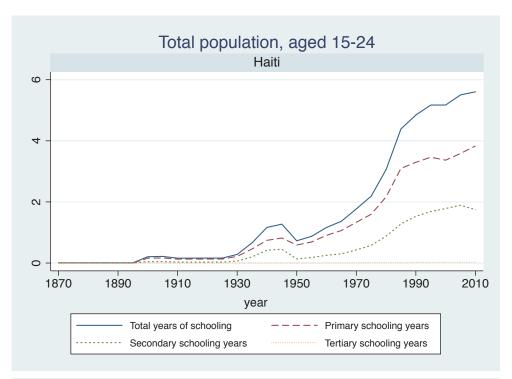

## Appendix Figure C: The number of average years of schooling (among different education levels) for the total, male, and female population aged 15-24 from 1870 and 2010 for individual countries

| Region                          | Country             | Page |
|---------------------------------|---------------------|------|
|                                 | Malaysia            | 33   |
|                                 | Myanmar             | 34   |
|                                 | Nepal               | 35   |
|                                 | Pakistan            | 36   |
|                                 | Philippines         | 37   |
|                                 | Republic of Korea   | 38   |
|                                 | Sri Lanka           | 39   |
|                                 | Taiwan              | 40   |
|                                 | Thailand            | 41   |
| Eastern Europe                  | Albania             | 42   |
| -                               | Bulgaria            | 43   |
|                                 | Czech Republic      | 44   |
|                                 | Hungary             | 45   |
|                                 | Poland              | 46   |
|                                 | Romania             | 47   |
|                                 | Russian Federation  | 48   |
|                                 | Serbia              | 49   |
| Latin America and the Caribbean | Argentina           | 50   |
|                                 | Barbados            | 51   |
|                                 | Belize              | 52   |
|                                 | Bolivia             | 53   |
|                                 | Brazil              | 54   |
|                                 | Chile               | 55   |
|                                 | Colombia            | 56   |
|                                 | Costa Rica          | 57   |
|                                 | Cuba                | 58   |
|                                 | Dominican Rep.      | 59   |
|                                 | Ecuador             | 60   |
|                                 | El Salvador         | 61   |
|                                 | Guatemala           | 62   |
|                                 | Guyana              | 63   |
|                                 | Haiti               | 64   |
|                                 | Honduras            | 65   |
|                                 | Jamaica             | 66   |
|                                 | Mexico              | 67   |
|                                 | Nicaragua           | 68   |
|                                 | Panama              | 69   |
|                                 | Paraguay            | 70   |
|                                 | Peru                | 71   |
|                                 | Trinidad and Tobago | 72   |
|                                 | Trinidad and Tobago | 1 2  |