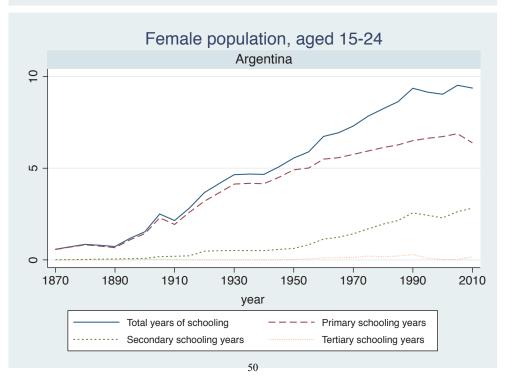

## Appendix Figure C: The number of average years of schooling (among different education levels) for the total, male, and female population aged 15-24 from 1870 and 2010 for individual countries

| Region                          | Country             | Page |
|---------------------------------|---------------------|------|
|                                 | Malaysia            | 33   |
|                                 | Myanmar             | 34   |
|                                 | Nepal               | 35   |
|                                 | Pakistan            | 36   |
|                                 | Philippines         | 37   |
|                                 | Republic of Korea   | 38   |
|                                 | Sri Lanka           | 39   |
|                                 | Taiwan              | 40   |
|                                 | Thailand            | 41   |
| Eastern Europe                  | Albania             | 42   |
| -                               | Bulgaria            | 43   |
|                                 | Czech Republic      | 44   |
|                                 | Hungary             | 45   |
|                                 | Poland              | 46   |
|                                 | Romania             | 47   |
|                                 | Russian Federation  | 48   |
|                                 | Serbia              | 49   |
| Latin America and the Caribbean | Argentina           | 50   |
|                                 | Barbados            | 51   |
|                                 | Belize              | 52   |
|                                 | Bolivia             | 53   |
|                                 | Brazil              | 54   |
|                                 | Chile               | 55   |
|                                 | Colombia            | 56   |
|                                 | Costa Rica          | 57   |
|                                 | Cuba                | 58   |
|                                 | Dominican Rep.      | 59   |
|                                 | Ecuador             | 60   |
|                                 | El Salvador         | 61   |
|                                 | Guatemala           | 62   |
|                                 | Guyana              | 63   |
|                                 | Haiti               | 64   |
|                                 | Honduras            | 65   |
|                                 | Jamaica             | 66   |
|                                 | Mexico              | 67   |
|                                 | Nicaragua           | 68   |
|                                 | Panama              | 69   |
|                                 | Paraguay            | 70   |
|                                 | Peru                | 71   |
|                                 | Trinidad and Tobago | 72   |
|                                 | Trinidad and Tobago | 1 2  |