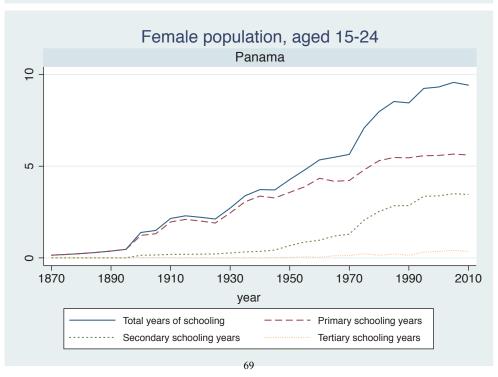

## Appendix Figure C: The number of average years of schooling (among different education levels) for the total, male, and female population aged 15-24 from 1870 and 2010 for individual countries

| Region                          | Country             | Page |
|---------------------------------|---------------------|------|
|                                 | Malaysia            | 33   |
|                                 | Myanmar             | 34   |
|                                 | Nepal               | 35   |
|                                 | Pakistan            | 36   |
|                                 | Philippines         | 37   |
|                                 | Republic of Korea   | 38   |
|                                 | Sri Lanka           | 39   |
|                                 | Taiwan              | 40   |
|                                 | Thailand            | 41   |
| Eastern Europe                  | Albania             | 42   |
| -                               | Bulgaria            | 43   |
|                                 | Czech Republic      | 44   |
|                                 | Hungary             | 45   |
|                                 | Poland              | 46   |
|                                 | Romania             | 47   |
|                                 | Russian Federation  | 48   |
|                                 | Serbia              | 49   |
| Latin America and the Caribbean | Argentina           | 50   |
|                                 | Barbados            | 51   |
|                                 | Belize              | 52   |
|                                 | Bolivia             | 53   |
|                                 | Brazil              | 54   |
|                                 | Chile               | 55   |
|                                 | Colombia            | 56   |
|                                 | Costa Rica          | 57   |
|                                 | Cuba                | 58   |
|                                 | Dominican Rep.      | 59   |
|                                 | Ecuador             | 60   |
|                                 | El Salvador         | 61   |
|                                 | Guatemala           | 62   |
|                                 | Guyana              | 63   |
|                                 | Haiti               | 64   |
|                                 | Honduras            | 65   |
|                                 | Jamaica             | 66   |
|                                 | Mexico              | 67   |
|                                 | Nicaragua           | 68   |
|                                 | Panama              | 69   |
|                                 | Paraguay            | 70   |
|                                 | Peru                | 71   |
|                                 | Trinidad and Tobago | 72   |
|                                 | Trinidad and Tobago | 1 2  |