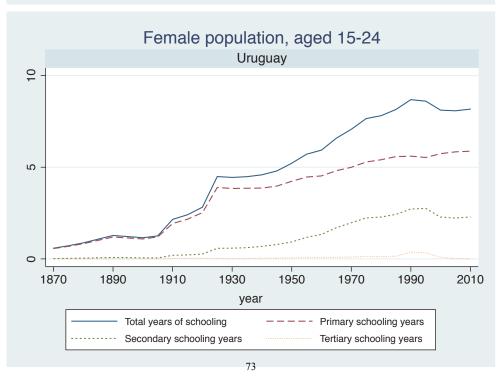

## Appendix Figure C: The number of average years of schooling (among different education levels) for the total, male, and female population aged 15-24 from 1870 and 2010 for individual countries