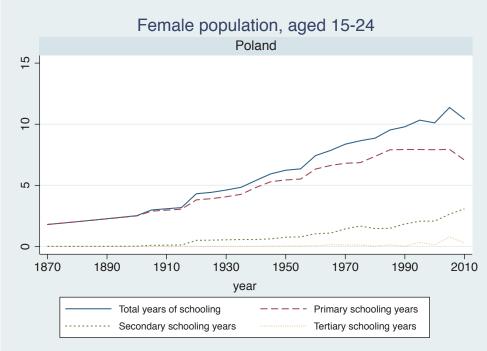

## Appendix Figure C: The number of average years of schooling (among different education levels) for the total, male, and female population aged 15-24 from 1870 and 2010 for individual countries