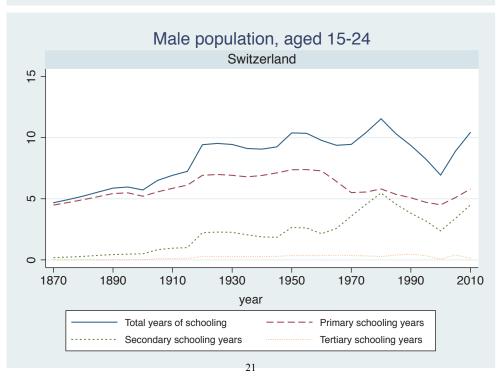

## Appendix Figure C: The number of average years of schooling (among different education levels) for the total, male, and female population aged 15-24 from 1870 and 2010 for individual countries