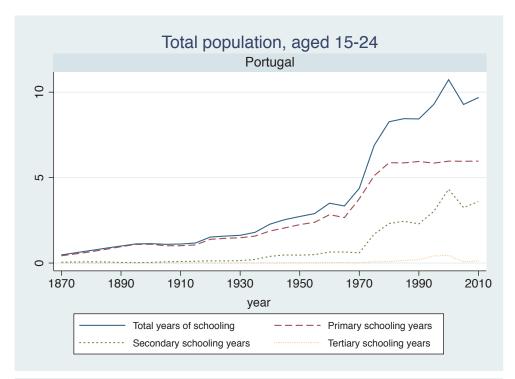

## Appendix Figure C: The number of average years of schooling (among different education levels) for the total, male, and female population aged 15-24 from 1870 and 2010 for individual countries