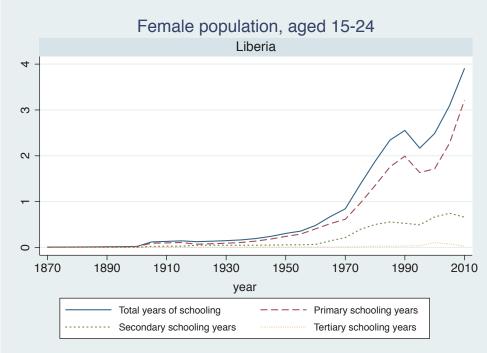

## Appendix Figure C: The number of average years of schooling (among different education levels) for the total, male, and female population aged 15-24 from 1870 and 2010 for individual countries