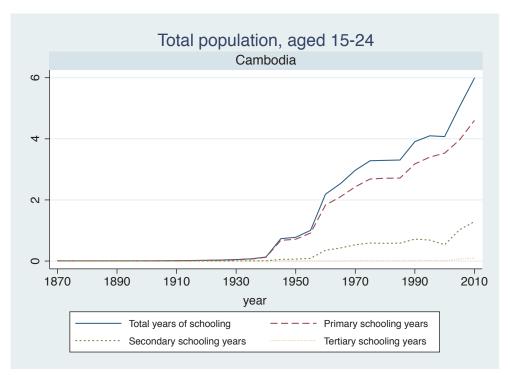

## Appendix Figure C: The number of average years of schooling (among different education levels) for the total, male, and female population aged 15-24 from 1870 and 2010 for individual countries