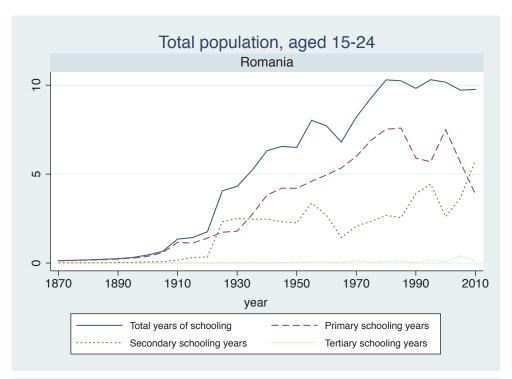

## Appendix Figure C: The number of average years of schooling (among different education levels) for the total, male, and female population aged 15-24 from 1870 and 2010 for individual countries