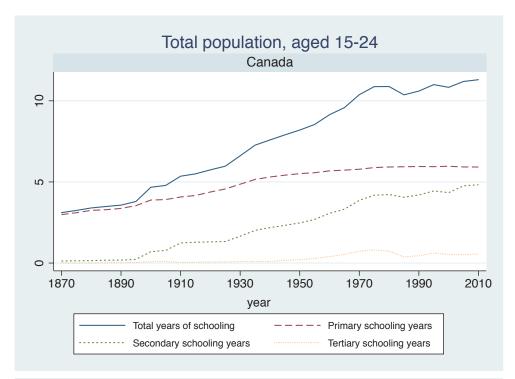

## Appendix Figure C: The number of average years of schooling (among different education levels) for the total, male, and female population aged 15-24 from 1870 and 2010 for individual countries