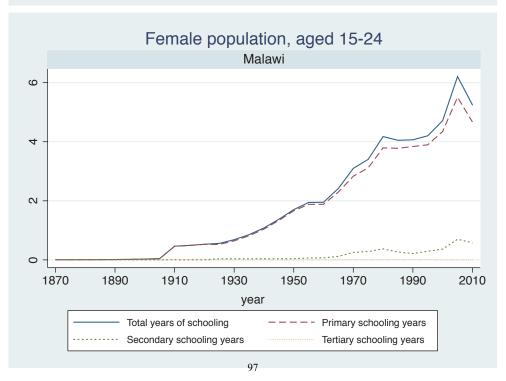

## Appendix Figure C: The number of average years of schooling (among different education levels) for the total, male, and female population aged 15-24 from 1870 and 2010 for individual countries

| Region                       | Country       | Page |
|------------------------------|---------------|------|
|                              | Venezuela     | 74   |
| Middle East and North Africa | Algeria       | 75   |
|                              | Cyprus        | 76   |
|                              | Egypt         | 77   |
|                              | Iran          | 78   |
|                              | Iraq          | 79   |
|                              | Jordan        | 80   |
|                              | Kuwait        | 81   |
|                              | Libya         | 82   |
|                              | Malta         | 83   |
|                              | Morocco       | 84   |
|                              | Syria         | 85   |
|                              | Tunisia       | 86   |
|                              | Yemen         | 87   |
| Sub-Saharan Africa           | Benin         | 88   |
|                              | Cameroon      | 89   |
|                              | Congo, D.R.   | 90   |
|                              | Cote d'Ivoire | 91   |
|                              | Gambia        | 92   |
|                              | Ghana         | 93   |
|                              | Kenya         | 94   |
|                              | Lesotho       | 95   |
|                              | Liberia       | 96   |
|                              | Malawi        | 97   |
|                              | Mali          | 98   |
|                              | Mauritius     | 99   |
|                              | Mozambique    | 100  |
|                              | Niger         | 101  |
|                              | Reunion       | 102  |
|                              | Senegal       | 103  |
|                              | Sierra Leone  | 104  |
|                              | South Africa  | 105  |
|                              | Sudan         | 106  |
|                              | Swaziland     | 107  |
|                              | Togo          | 108  |
|                              | Uganda        | 109  |
|                              | Zambia        | 110  |
|                              | Zimbabwe      | 111  |