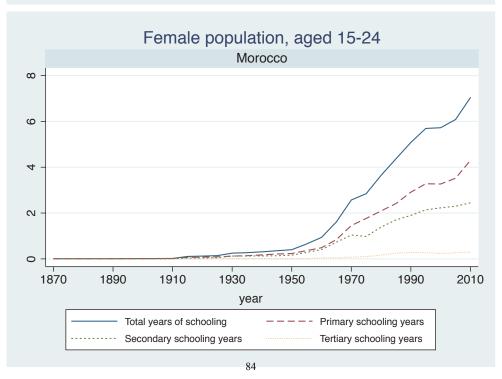

## Appendix Figure C: The number of average years of schooling (among different education levels) for the total, male, and female population aged 15-24 from 1870 and 2010 for individual countries