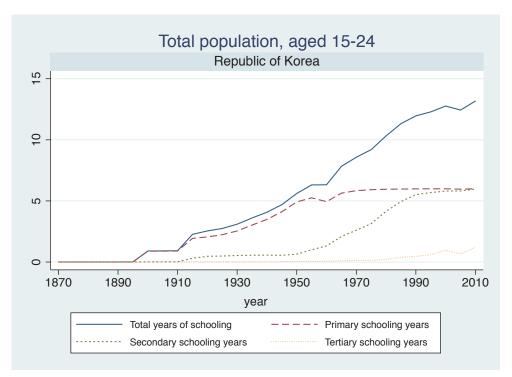

## Appendix Figure C: The number of average years of schooling (among different education levels) for the total, male, and female population aged 15-24 from 1870 and 2010 for individual countries

| Region                          | Country             | Page |
|---------------------------------|---------------------|------|
|                                 | Malaysia            | 33   |
|                                 | Myanmar             | 34   |
|                                 | Nepal               | 35   |
|                                 | Pakistan            | 36   |
|                                 | Philippines         | 37   |
|                                 | Republic of Korea   | 38   |
|                                 | Sri Lanka           | 39   |
|                                 | Taiwan              | 40   |
|                                 | Thailand            | 41   |
| Eastern Europe                  | Albania             | 42   |
| -                               | Bulgaria            | 43   |
|                                 | Czech Republic      | 44   |
|                                 | Hungary             | 45   |
|                                 | Poland              | 46   |
|                                 | Romania             | 47   |
|                                 | Russian Federation  | 48   |
|                                 | Serbia              | 49   |
| Latin America and the Caribbean | Argentina           | 50   |
|                                 | Barbados            | 51   |
|                                 | Belize              | 52   |
|                                 | Bolivia             | 53   |
|                                 | Brazil              | 54   |
|                                 | Chile               | 55   |
|                                 | Colombia            | 56   |
|                                 | Costa Rica          | 57   |
|                                 | Cuba                | 58   |
|                                 | Dominican Rep.      | 59   |
|                                 | Ecuador             | 60   |
|                                 | El Salvador         | 61   |
|                                 | Guatemala           | 62   |
|                                 | Guyana              | 63   |
|                                 | Haiti               | 64   |
|                                 | Honduras            | 65   |
|                                 | Jamaica             | 66   |
|                                 | Mexico              | 67   |
|                                 | Nicaragua           | 68   |
|                                 | Panama              | 69   |
|                                 | Paraguay            | 70   |
|                                 | Peru                | 71   |
|                                 | Trinidad and Tobago | 72   |
|                                 | Trinidad and Tobago | 1 2  |