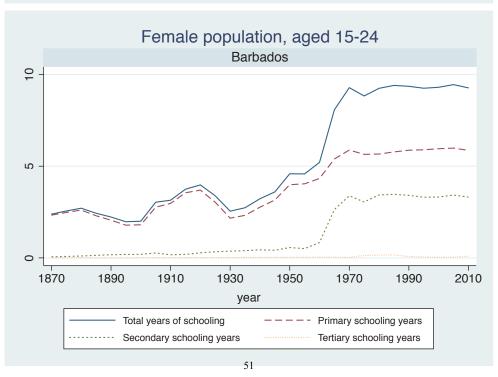

## Appendix Figure C: The number of average years of schooling (among different education levels) for the total, male, and female population aged 15-24 from 1870 and 2010 for individual countries

| Region                          | Country             | Page |
|---------------------------------|---------------------|------|
|                                 | Malaysia            | 33   |
|                                 | Myanmar             | 34   |
|                                 | Nepal               | 35   |
|                                 | Pakistan            | 36   |
|                                 | Philippines         | 37   |
|                                 | Republic of Korea   | 38   |
|                                 | Sri Lanka           | 39   |
|                                 | Taiwan              | 40   |
|                                 | Thailand            | 41   |
| Eastern Europe                  | Albania             | 42   |
| -                               | Bulgaria            | 43   |
|                                 | Czech Republic      | 44   |
|                                 | Hungary             | 45   |
|                                 | Poland              | 46   |
|                                 | Romania             | 47   |
|                                 | Russian Federation  | 48   |
|                                 | Serbia              | 49   |
| Latin America and the Caribbean | Argentina           | 50   |
|                                 | Barbados            | 51   |
|                                 | Belize              | 52   |
|                                 | Bolivia             | 53   |
|                                 | Brazil              | 54   |
|                                 | Chile               | 55   |
|                                 | Colombia            | 56   |
|                                 | Costa Rica          | 57   |
|                                 | Cuba                | 58   |
|                                 | Dominican Rep.      | 59   |
|                                 | Ecuador             | 60   |
|                                 | El Salvador         | 61   |
|                                 | Guatemala           | 62   |
|                                 | Guyana              | 63   |
|                                 | Haiti               | 64   |
|                                 | Honduras            | 65   |
|                                 | Jamaica             | 66   |
|                                 | Mexico              | 67   |
|                                 | Nicaragua           | 68   |
|                                 | Panama              | 69   |
|                                 | Paraguay            | 70   |
|                                 | Peru                | 71   |
|                                 | Trinidad and Tobago | 72   |
|                                 | Trinidad and Tobago | 1 2  |