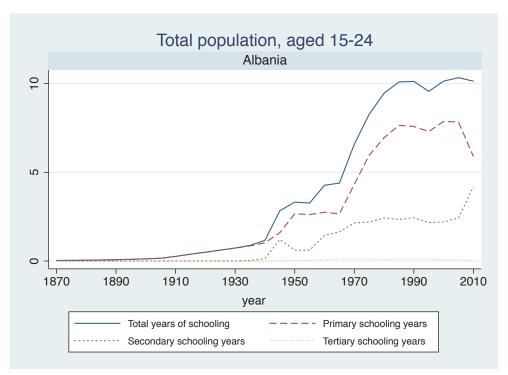

## Appendix Figure C: The number of average years of schooling (among different education levels) for the total, male, and female population aged 15-24 from 1870 and 2010 for individual countries

| Region                          | Country             | Page |
|---------------------------------|---------------------|------|
|                                 | Malaysia            | 33   |
|                                 | Myanmar             | 34   |
|                                 | Nepal               | 35   |
|                                 | Pakistan            | 36   |
|                                 | Philippines         | 37   |
|                                 | Republic of Korea   | 38   |
|                                 | Sri Lanka           | 39   |
|                                 | Taiwan              | 40   |
|                                 | Thailand            | 41   |
| Eastern Europe                  | Albania             | 42   |
| -                               | Bulgaria            | 43   |
|                                 | Czech Republic      | 44   |
|                                 | Hungary             | 45   |
|                                 | Poland              | 46   |
|                                 | Romania             | 47   |
|                                 | Russian Federation  | 48   |
|                                 | Serbia              | 49   |
| Latin America and the Caribbean | Argentina           | 50   |
|                                 | Barbados            | 51   |
|                                 | Belize              | 52   |
|                                 | Bolivia             | 53   |
|                                 | Brazil              | 54   |
|                                 | Chile               | 55   |
|                                 | Colombia            | 56   |
|                                 | Costa Rica          | 57   |
|                                 | Cuba                | 58   |
|                                 | Dominican Rep.      | 59   |
|                                 | Ecuador             | 60   |
|                                 | El Salvador         | 61   |
|                                 | Guatemala           | 62   |
|                                 | Guyana              | 63   |
|                                 | Haiti               | 64   |
|                                 | Honduras            | 65   |
|                                 | Jamaica             | 66   |
|                                 | Mexico              | 67   |
|                                 | Nicaragua           | 68   |
|                                 | Panama              | 69   |
|                                 | Paraguay            | 70   |
|                                 | Peru                | 71   |
|                                 | Trinidad and Tobago | 72   |
|                                 | Trinidad and Tobago | 1 2  |