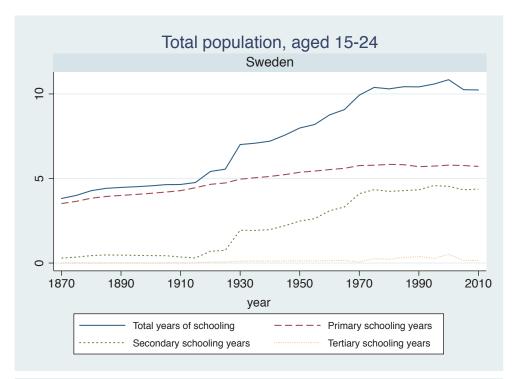

## Appendix Figure C: The number of average years of schooling (among different education levels) for the total, male, and female population aged 15-24 from 1870 and 2010 for individual countries