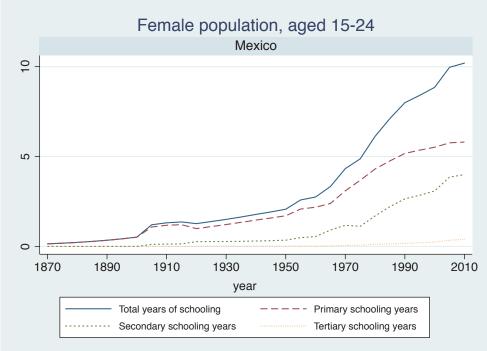

## Appendix Figure C: The number of average years of schooling (among different education levels) for the total, male, and female population aged 15-24 from 1870 and 2010 for individual countries

| Region                          | Country             | Page |
|---------------------------------|---------------------|------|
|                                 | Malaysia            | 33   |
|                                 | Myanmar             | 34   |
|                                 | Nepal               | 35   |
|                                 | Pakistan            | 36   |
|                                 | Philippines         | 37   |
|                                 | Republic of Korea   | 38   |
|                                 | Sri Lanka           | 39   |
|                                 | Taiwan              | 40   |
|                                 | Thailand            | 41   |
| Eastern Europe                  | Albania             | 42   |
| -                               | Bulgaria            | 43   |
|                                 | Czech Republic      | 44   |
|                                 | Hungary             | 45   |
|                                 | Poland              | 46   |
|                                 | Romania             | 47   |
|                                 | Russian Federation  | 48   |
|                                 | Serbia              | 49   |
| Latin America and the Caribbean | Argentina           | 50   |
|                                 | Barbados            | 51   |
|                                 | Belize              | 52   |
|                                 | Bolivia             | 53   |
|                                 | Brazil              | 54   |
|                                 | Chile               | 55   |
|                                 | Colombia            | 56   |
|                                 | Costa Rica          | 57   |
|                                 | Cuba                | 58   |
|                                 | Dominican Rep.      | 59   |
|                                 | Ecuador             | 60   |
|                                 | El Salvador         | 61   |
|                                 | Guatemala           | 62   |
|                                 | Guyana              | 63   |
|                                 | Haiti               | 64   |
|                                 | Honduras            | 65   |
|                                 | Jamaica             | 66   |
|                                 | Mexico              | 67   |
|                                 | Nicaragua           | 68   |
|                                 | Panama              | 69   |
|                                 | Paraguay            | 70   |
|                                 | Peru                | 71   |
|                                 | Trinidad and Tobago | 72   |
|                                 | Trinidad and Tobago | 1 2  |