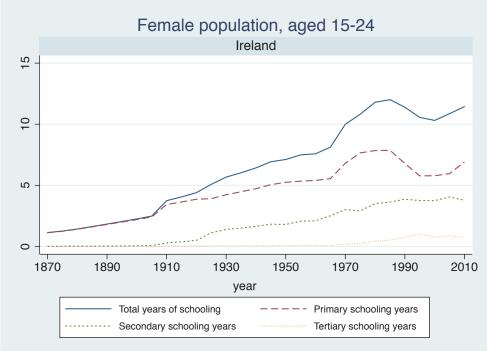

## Appendix Figure C: The number of average years of schooling (among different education levels) for the total, male, and female population aged 15-24 from 1870 and 2010 for individual countries