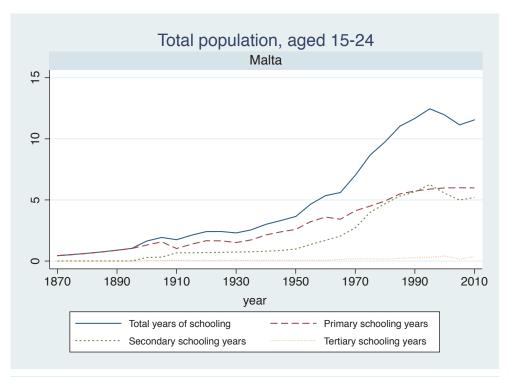

## Appendix Figure C: The number of average years of schooling (among different education levels) for the total, male, and female population aged 15-24 from 1870 and 2010 for individual countries

| Region                       | Country       | Page |
|------------------------------|---------------|------|
|                              | Venezuela     | 74   |
| Middle East and North Africa | Algeria       | 75   |
|                              | Cyprus        | 76   |
|                              | Egypt         | 77   |
|                              | Iran          | 78   |
|                              | Iraq          | 79   |
|                              | Jordan        | 80   |
|                              | Kuwait        | 81   |
|                              | Libya         | 82   |
|                              | Malta         | 83   |
|                              | Morocco       | 84   |
|                              | Syria         | 85   |
|                              | Tunisia       | 86   |
|                              | Yemen         | 87   |
| Sub-Saharan Africa           | Benin         | 88   |
|                              | Cameroon      | 89   |
|                              | Congo, D.R.   | 90   |
|                              | Cote d'Ivoire | 91   |
|                              | Gambia        | 92   |
|                              | Ghana         | 93   |
|                              | Kenya         | 94   |
|                              | Lesotho       | 95   |
|                              | Liberia       | 96   |
|                              | Malawi        | 97   |
|                              | Mali          | 98   |
|                              | Mauritius     | 99   |
|                              | Mozambique    | 100  |
|                              | Niger         | 101  |
|                              | Reunion       | 102  |
|                              | Senegal       | 103  |
|                              | Sierra Leone  | 104  |
|                              | South Africa  | 105  |
|                              | Sudan         | 106  |
|                              | Swaziland     | 107  |
|                              | Togo          | 108  |
|                              | Uganda        | 109  |
|                              | Zambia        | 110  |
|                              | Zimbabwe      | 111  |