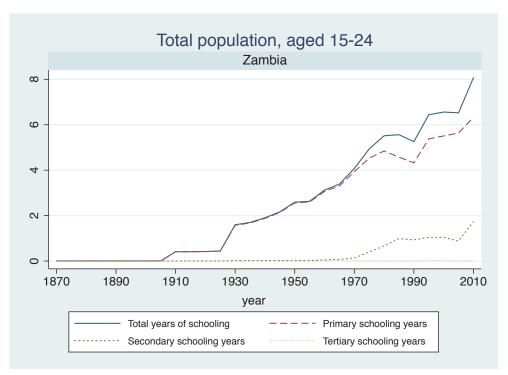

## Appendix Figure C: The number of average years of schooling (among different education levels) for the total, male, and female population aged 15-24 from 1870 and 2010 for individual countries

| Region                       | Country       | Page |
|------------------------------|---------------|------|
|                              | Venezuela     | 74   |
| Middle East and North Africa | Algeria       | 75   |
|                              | Cyprus        | 76   |
|                              | Egypt         | 77   |
|                              | Iran          | 78   |
|                              | Iraq          | 79   |
|                              | Jordan        | 80   |
|                              | Kuwait        | 81   |
|                              | Libya         | 82   |
|                              | Malta         | 83   |
|                              | Morocco       | 84   |
|                              | Syria         | 85   |
|                              | Tunisia       | 86   |
|                              | Yemen         | 87   |
| Sub-Saharan Africa           | Benin         | 88   |
|                              | Cameroon      | 89   |
|                              | Congo, D.R.   | 90   |
|                              | Cote d'Ivoire | 91   |
|                              | Gambia        | 92   |
|                              | Ghana         | 93   |
|                              | Kenya         | 94   |
|                              | Lesotho       | 95   |
|                              | Liberia       | 96   |
|                              | Malawi        | 97   |
|                              | Mali          | 98   |
|                              | Mauritius     | 99   |
|                              | Mozambique    | 100  |
|                              | Niger         | 101  |
|                              | Reunion       | 102  |
|                              | Senegal       | 103  |
|                              | Sierra Leone  | 104  |
|                              | South Africa  | 105  |
|                              | Sudan         | 106  |
|                              | Swaziland     | 107  |
|                              | Togo          | 108  |
|                              | Uganda        | 109  |
|                              | Zambia        | 110  |
|                              | Zimbabwe      | 111  |