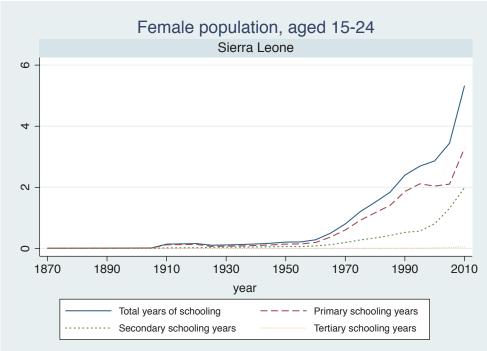

## Appendix Figure C: The number of average years of schooling (among different education levels) for the total, male, and female population aged 15-24 from 1870 and 2010 for individual countries

| Region                       | Country       | Page |
|------------------------------|---------------|------|
|                              | Venezuela     | 74   |
| Middle East and North Africa | Algeria       | 75   |
|                              | Cyprus        | 76   |
|                              | Egypt         | 77   |
|                              | Iran          | 78   |
|                              | Iraq          | 79   |
|                              | Jordan        | 80   |
|                              | Kuwait        | 81   |
|                              | Libya         | 82   |
|                              | Malta         | 83   |
|                              | Morocco       | 84   |
|                              | Syria         | 85   |
|                              | Tunisia       | 86   |
|                              | Yemen         | 87   |
| Sub-Saharan Africa           | Benin         | 88   |
|                              | Cameroon      | 89   |
|                              | Congo, D.R.   | 90   |
|                              | Cote d'Ivoire | 91   |
|                              | Gambia        | 92   |
|                              | Ghana         | 93   |
|                              | Kenya         | 94   |
|                              | Lesotho       | 95   |
|                              | Liberia       | 96   |
|                              | Malawi        | 97   |
|                              | Mali          | 98   |
|                              | Mauritius     | 99   |
|                              | Mozambique    | 100  |
|                              | Niger         | 101  |
|                              | Reunion       | 102  |
|                              | Senegal       | 103  |
|                              | Sierra Leone  | 104  |
|                              | South Africa  | 105  |
|                              | Sudan         | 106  |
|                              | Swaziland     | 107  |
|                              | Togo          | 108  |
|                              | Uganda        | 109  |
|                              | Zambia        | 110  |
|                              | Zimbabwe      | 111  |