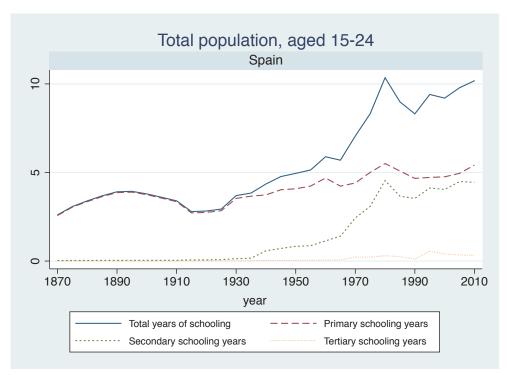

## Appendix Figure C: The number of average years of schooling (among different education levels) for the total, male, and female population aged 15-24 from 1870 and 2010 for individual countries