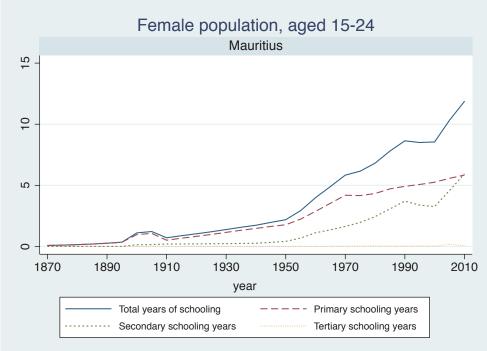

## Appendix Figure C: The number of average years of schooling (among different education levels) for the total, male, and female population aged 15-24 from 1870 and 2010 for individual countries

| Region                       | Country       | Page |
|------------------------------|---------------|------|
|                              | Venezuela     | 74   |
| Middle East and North Africa | Algeria       | 75   |
|                              | Cyprus        | 76   |
|                              | Egypt         | 77   |
|                              | Iran          | 78   |
|                              | Iraq          | 79   |
|                              | Jordan        | 80   |
|                              | Kuwait        | 81   |
|                              | Libya         | 82   |
|                              | Malta         | 83   |
|                              | Morocco       | 84   |
|                              | Syria         | 85   |
|                              | Tunisia       | 86   |
|                              | Yemen         | 87   |
| Sub-Saharan Africa           | Benin         | 88   |
|                              | Cameroon      | 89   |
|                              | Congo, D.R.   | 90   |
|                              | Cote d'Ivoire | 91   |
|                              | Gambia        | 92   |
|                              | Ghana         | 93   |
|                              | Kenya         | 94   |
|                              | Lesotho       | 95   |
|                              | Liberia       | 96   |
|                              | Malawi        | 97   |
|                              | Mali          | 98   |
|                              | Mauritius     | 99   |
|                              | Mozambique    | 100  |
|                              | Niger         | 101  |
|                              | Reunion       | 102  |
|                              | Senegal       | 103  |
|                              | Sierra Leone  | 104  |
|                              | South Africa  | 105  |
|                              | Sudan         | 106  |
|                              | Swaziland     | 107  |
|                              | Togo          | 108  |
|                              | Uganda        | 109  |
|                              | Zambia        | 110  |
|                              | Zimbabwe      | 111  |