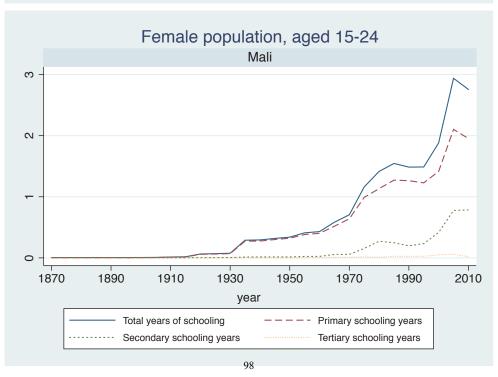

## Appendix Figure C: The number of average years of schooling (among different education levels) for the total, male, and female population aged 15-24 from 1870 and 2010 for individual countries

| Region                       | Country       | Page |
|------------------------------|---------------|------|
|                              | Venezuela     | 74   |
| Middle East and North Africa | Algeria       | 75   |
|                              | Cyprus        | 76   |
|                              | Egypt         | 77   |
|                              | Iran          | 78   |
|                              | Iraq          | 79   |
|                              | Jordan        | 80   |
|                              | Kuwait        | 81   |
|                              | Libya         | 82   |
|                              | Malta         | 83   |
|                              | Morocco       | 84   |
|                              | Syria         | 85   |
|                              | Tunisia       | 86   |
|                              | Yemen         | 87   |
| Sub-Saharan Africa           | Benin         | 88   |
|                              | Cameroon      | 89   |
|                              | Congo, D.R.   | 90   |
|                              | Cote d'Ivoire | 91   |
|                              | Gambia        | 92   |
|                              | Ghana         | 93   |
|                              | Kenya         | 94   |
|                              | Lesotho       | 95   |
|                              | Liberia       | 96   |
|                              | Malawi        | 97   |
|                              | Mali          | 98   |
|                              | Mauritius     | 99   |
|                              | Mozambique    | 100  |
|                              | Niger         | 101  |
|                              | Reunion       | 102  |
|                              | Senegal       | 103  |
|                              | Sierra Leone  | 104  |
|                              | South Africa  | 105  |
|                              | Sudan         | 106  |
|                              | Swaziland     | 107  |
|                              | Togo          | 108  |
|                              | Uganda        | 109  |
|                              | Zambia        | 110  |
|                              | Zimbabwe      | 111  |