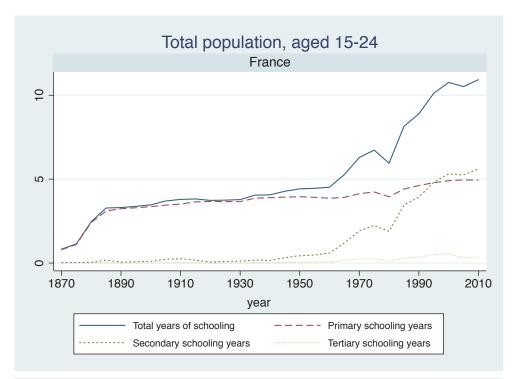

## Appendix Figure C: The number of average years of schooling (among different education levels) for the total, male, and female population aged 15-24 from 1870 and 2010 for individual countries