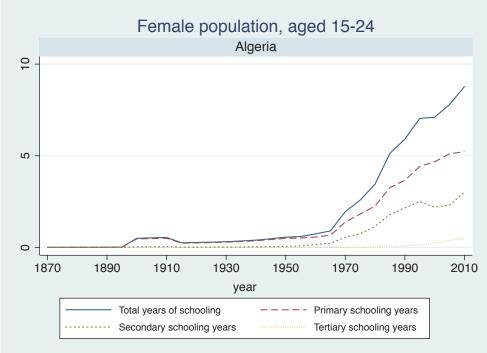

## Appendix Figure C: The number of average years of schooling (among different education levels) for the total, male, and female population aged 15-24 from 1870 and 2010 for individual countries

| Region                       | Country       | Page |
|------------------------------|---------------|------|
|                              | Venezuela     | 74   |
| Middle East and North Africa | Algeria       | 75   |
|                              | Cyprus        | 76   |
|                              | Egypt         | 77   |
|                              | Iran          | 78   |
|                              | Iraq          | 79   |
|                              | Jordan        | 80   |
|                              | Kuwait        | 81   |
|                              | Libya         | 82   |
|                              | Malta         | 83   |
|                              | Morocco       | 84   |
|                              | Syria         | 85   |
|                              | Tunisia       | 86   |
|                              | Yemen         | 87   |
| Sub-Saharan Africa           | Benin         | 88   |
|                              | Cameroon      | 89   |
|                              | Congo, D.R.   | 90   |
|                              | Cote d'Ivoire | 91   |
|                              | Gambia        | 92   |
|                              | Ghana         | 93   |
|                              | Kenya         | 94   |
|                              | Lesotho       | 95   |
|                              | Liberia       | 96   |
|                              | Malawi        | 97   |
|                              | Mali          | 98   |
|                              | Mauritius     | 99   |
|                              | Mozambique    | 100  |
|                              | Niger         | 101  |
|                              | Reunion       | 102  |
|                              | Senegal       | 103  |
|                              | Sierra Leone  | 104  |
|                              | South Africa  | 105  |
|                              | Sudan         | 106  |
|                              | Swaziland     | 107  |
|                              | Togo          | 108  |
|                              | Uganda        | 109  |
|                              | Zambia        | 110  |
|                              | Zimbabwe      | 111  |