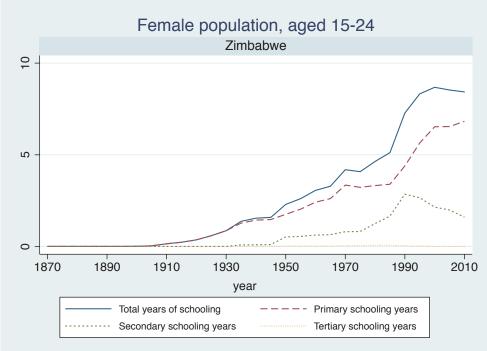

## Appendix Figure C: The number of average years of schooling (among different education levels) for the total, male, and female population aged 15-24 from 1870 and 2010 for individual countries

| Region                       | Country       | Page |
|------------------------------|---------------|------|
|                              | Venezuela     | 74   |
| Middle East and North Africa | Algeria       | 75   |
|                              | Cyprus        | 76   |
|                              | Egypt         | 77   |
|                              | Iran          | 78   |
|                              | Iraq          | 79   |
|                              | Jordan        | 80   |
|                              | Kuwait        | 81   |
|                              | Libya         | 82   |
|                              | Malta         | 83   |
|                              | Morocco       | 84   |
|                              | Syria         | 85   |
|                              | Tunisia       | 86   |
|                              | Yemen         | 87   |
| Sub-Saharan Africa           | Benin         | 88   |
|                              | Cameroon      | 89   |
|                              | Congo, D.R.   | 90   |
|                              | Cote d'Ivoire | 91   |
|                              | Gambia        | 92   |
|                              | Ghana         | 93   |
|                              | Kenya         | 94   |
|                              | Lesotho       | 95   |
|                              | Liberia       | 96   |
|                              | Malawi        | 97   |
|                              | Mali          | 98   |
|                              | Mauritius     | 99   |
|                              | Mozambique    | 100  |
|                              | Niger         | 101  |
|                              | Reunion       | 102  |
|                              | Senegal       | 103  |
|                              | Sierra Leone  | 104  |
|                              | South Africa  | 105  |
|                              | Sudan         | 106  |
|                              | Swaziland     | 107  |
|                              | Togo          | 108  |
|                              | Uganda        | 109  |
|                              | Zambia        | 110  |
|                              | Zimbabwe      | 111  |