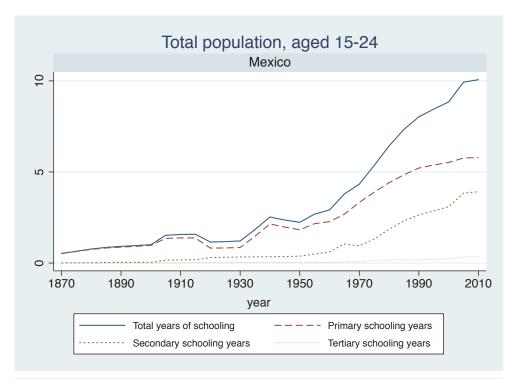

## Appendix Figure C: The number of average years of schooling (among different education levels) for the total, male, and female population aged 15-24 from 1870 and 2010 for individual countries

| Region                          | Country             | Page |
|---------------------------------|---------------------|------|
|                                 | Malaysia            | 33   |
|                                 | Myanmar             | 34   |
|                                 | Nepal               | 35   |
|                                 | Pakistan            | 36   |
|                                 | Philippines         | 37   |
|                                 | Republic of Korea   | 38   |
|                                 | Sri Lanka           | 39   |
|                                 | Taiwan              | 40   |
|                                 | Thailand            | 41   |
| Eastern Europe                  | Albania             | 42   |
| -                               | Bulgaria            | 43   |
|                                 | Czech Republic      | 44   |
|                                 | Hungary             | 45   |
|                                 | Poland              | 46   |
|                                 | Romania             | 47   |
|                                 | Russian Federation  | 48   |
|                                 | Serbia              | 49   |
| Latin America and the Caribbean | Argentina           | 50   |
|                                 | Barbados            | 51   |
|                                 | Belize              | 52   |
|                                 | Bolivia             | 53   |
|                                 | Brazil              | 54   |
|                                 | Chile               | 55   |
|                                 | Colombia            | 56   |
|                                 | Costa Rica          | 57   |
|                                 | Cuba                | 58   |
|                                 | Dominican Rep.      | 59   |
|                                 | Ecuador             | 60   |
|                                 | El Salvador         | 61   |
|                                 | Guatemala           | 62   |
|                                 | Guyana              | 63   |
|                                 | Haiti               | 64   |
|                                 | Honduras            | 65   |
|                                 | Jamaica             | 66   |
|                                 | Mexico              | 67   |
|                                 | Nicaragua           | 68   |
|                                 | Panama              | 69   |
|                                 | Paraguay            | 70   |
|                                 | Peru                | 71   |
|                                 | Trinidad and Tobago | 72   |
|                                 | Trinidad and Tobago | 1 2  |