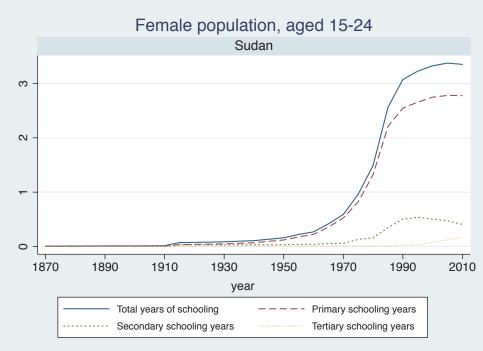

## Appendix Figure C: The number of average years of schooling (among different education levels) for the total, male, and female population aged 15-24 from 1870 and 2010 for individual countries

| Region                       | Country       | Page |
|------------------------------|---------------|------|
|                              | Venezuela     | 74   |
| Middle East and North Africa | Algeria       | 75   |
|                              | Cyprus        | 76   |
|                              | Egypt         | 77   |
|                              | Iran          | 78   |
|                              | Iraq          | 79   |
|                              | Jordan        | 80   |
|                              | Kuwait        | 81   |
|                              | Libya         | 82   |
|                              | Malta         | 83   |
|                              | Morocco       | 84   |
|                              | Syria         | 85   |
|                              | Tunisia       | 86   |
|                              | Yemen         | 87   |
| Sub-Saharan Africa           | Benin         | 88   |
|                              | Cameroon      | 89   |
|                              | Congo, D.R.   | 90   |
|                              | Cote d'Ivoire | 91   |
|                              | Gambia        | 92   |
|                              | Ghana         | 93   |
|                              | Kenya         | 94   |
|                              | Lesotho       | 95   |
|                              | Liberia       | 96   |
|                              | Malawi        | 97   |
|                              | Mali          | 98   |
|                              | Mauritius     | 99   |
|                              | Mozambique    | 100  |
|                              | Niger         | 101  |
|                              | Reunion       | 102  |
|                              | Senegal       | 103  |
|                              | Sierra Leone  | 104  |
|                              | South Africa  | 105  |
|                              | Sudan         | 106  |
|                              | Swaziland     | 107  |
|                              | Togo          | 108  |
|                              | Uganda        | 109  |
|                              | Zambia        | 110  |
|                              | Zimbabwe      | 111  |