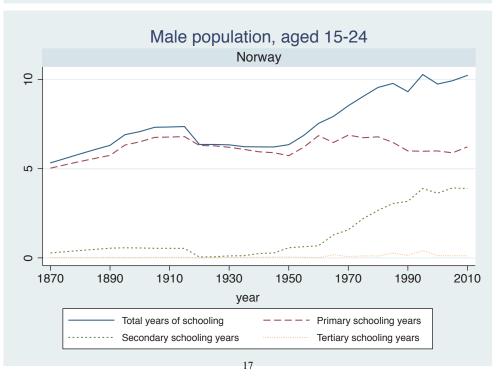

## Appendix Figure C: The number of average years of schooling (among different education levels) for the total, male, and female population aged 15-24 from 1870 and 2010 for individual countries