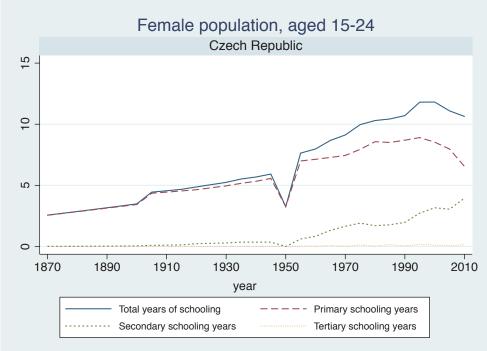

## Appendix Figure C: The number of average years of schooling (among different education levels) for the total, male, and female population aged 15-24 from 1870 and 2010 for individual countries

| Region                          | Country             | Page |
|---------------------------------|---------------------|------|
|                                 | Malaysia            | 33   |
|                                 | Myanmar             | 34   |
|                                 | Nepal               | 35   |
|                                 | Pakistan            | 36   |
|                                 | Philippines         | 37   |
|                                 | Republic of Korea   | 38   |
|                                 | Sri Lanka           | 39   |
|                                 | Taiwan              | 40   |
|                                 | Thailand            | 41   |
| Eastern Europe                  | Albania             | 42   |
| -                               | Bulgaria            | 43   |
|                                 | Czech Republic      | 44   |
|                                 | Hungary             | 45   |
|                                 | Poland              | 46   |
|                                 | Romania             | 47   |
|                                 | Russian Federation  | 48   |
|                                 | Serbia              | 49   |
| Latin America and the Caribbean | Argentina           | 50   |
|                                 | Barbados            | 51   |
|                                 | Belize              | 52   |
|                                 | Bolivia             | 53   |
|                                 | Brazil              | 54   |
|                                 | Chile               | 55   |
|                                 | Colombia            | 56   |
|                                 | Costa Rica          | 57   |
|                                 | Cuba                | 58   |
|                                 | Dominican Rep.      | 59   |
|                                 | Ecuador             | 60   |
|                                 | El Salvador         | 61   |
|                                 | Guatemala           | 62   |
|                                 | Guyana              | 63   |
|                                 | Haiti               | 64   |
|                                 | Honduras            | 65   |
|                                 | Jamaica             | 66   |
|                                 | Mexico              | 67   |
|                                 | Nicaragua           | 68   |
|                                 | Panama              | 69   |
|                                 | Paraguay            | 70   |
|                                 | Peru                | 71   |
|                                 | Trinidad and Tobago | 72   |
|                                 | Trinidad and Tobago | 1 2  |