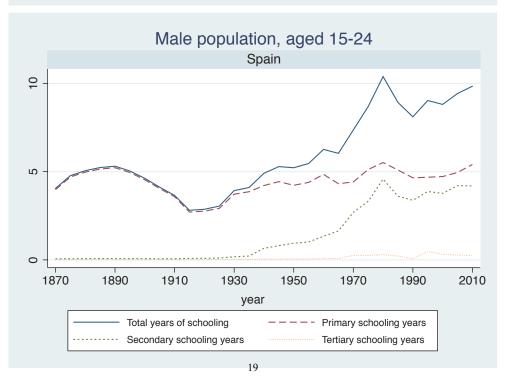

## Appendix Figure C: The number of average years of schooling (among different education levels) for the total, male, and female population aged 15-24 from 1870 and 2010 for individual countries