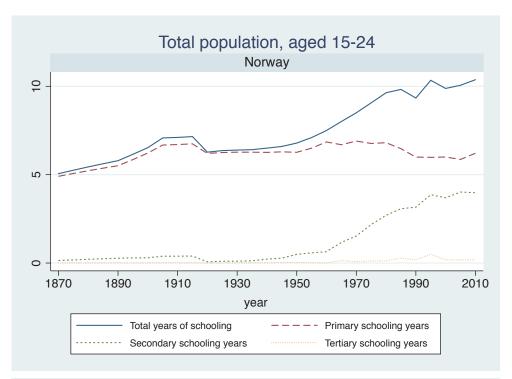

## Appendix Figure C: The number of average years of schooling (among different education levels) for the total, male, and female population aged 15-24 from 1870 and 2010 for individual countries