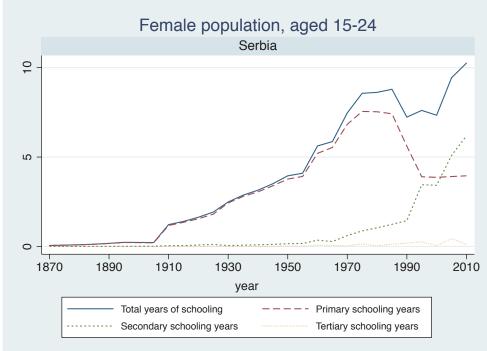

## Appendix Figure C: The number of average years of schooling (among different education levels) for the total, male, and female population aged 15-24 from 1870 and 2010 for individual countries