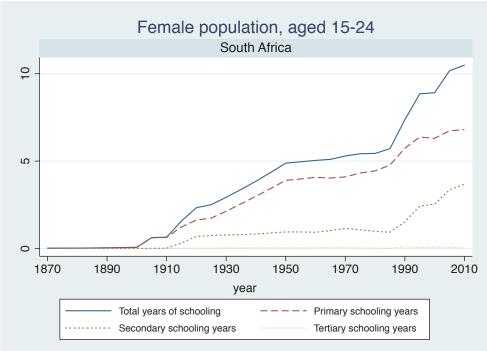

## Appendix Figure C: The number of average years of schooling (among different education levels) for the total, male, and female population aged 15-24 from 1870 and 2010 for individual countries