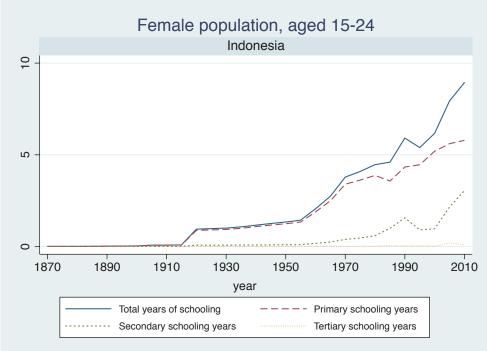

## Appendix Figure C: The number of average years of schooling (among different education levels) for the total, male, and female population aged 15-24 from 1870 and 2010 for individual countries