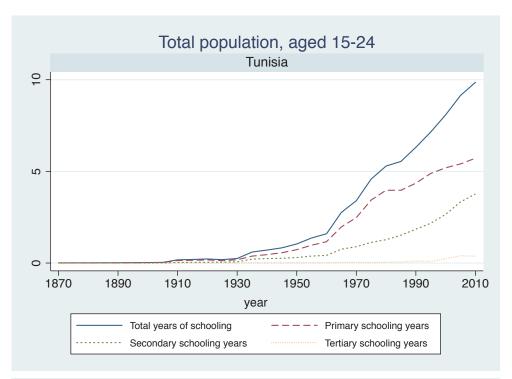

## Appendix Figure C: The number of average years of schooling (among different education levels) for the total, male, and female population aged 15-24 from 1870 and 2010 for individual countries

| Region                       | Country       | Page |
|------------------------------|---------------|------|
|                              | Venezuela     | 74   |
| Middle East and North Africa | Algeria       | 75   |
|                              | Cyprus        | 76   |
|                              | Egypt         | 77   |
|                              | Iran          | 78   |
|                              | Iraq          | 79   |
|                              | Jordan        | 80   |
|                              | Kuwait        | 81   |
|                              | Libya         | 82   |
|                              | Malta         | 83   |
|                              | Morocco       | 84   |
|                              | Syria         | 85   |
|                              | Tunisia       | 86   |
|                              | Yemen         | 87   |
| Sub-Saharan Africa           | Benin         | 88   |
|                              | Cameroon      | 89   |
|                              | Congo, D.R.   | 90   |
|                              | Cote d'Ivoire | 91   |
|                              | Gambia        | 92   |
|                              | Ghana         | 93   |
|                              | Kenya         | 94   |
|                              | Lesotho       | 95   |
|                              | Liberia       | 96   |
|                              | Malawi        | 97   |
|                              | Mali          | 98   |
|                              | Mauritius     | 99   |
|                              | Mozambique    | 100  |
|                              | Niger         | 101  |
|                              | Reunion       | 102  |
|                              | Senegal       | 103  |
|                              | Sierra Leone  | 104  |
|                              | South Africa  | 105  |
|                              | Sudan         | 106  |
|                              | Swaziland     | 107  |
|                              | Togo          | 108  |
|                              | Uganda        | 109  |
|                              | Zambia        | 110  |
|                              | Zimbabwe      | 111  |