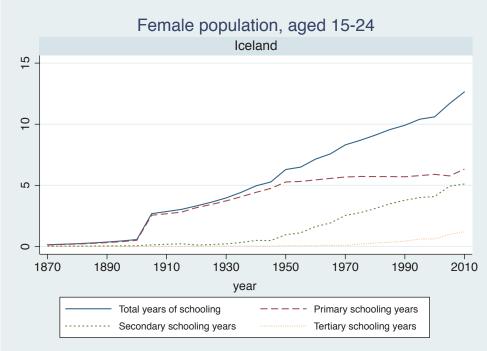

## Appendix Figure C: The number of average years of schooling (among different education levels) for the total, male, and female population aged 15-24 from 1870 and 2010 for individual countries