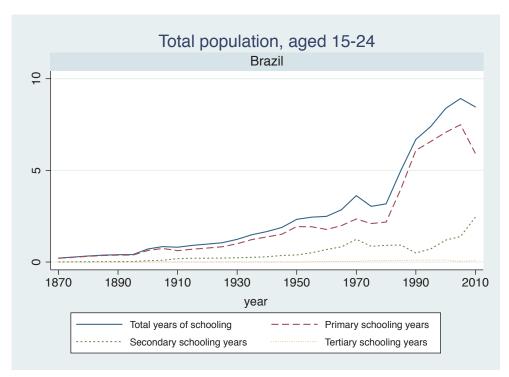

## Appendix Figure C: The number of average years of schooling (among different education levels) for the total, male, and female population aged 15-24 from 1870 and 2010 for individual countries