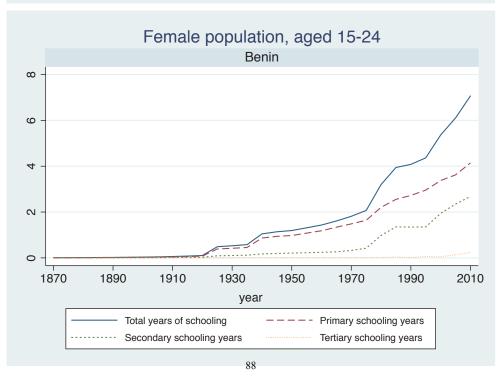

## Appendix Figure C: The number of average years of schooling (among different education levels) for the total, male, and female population aged 15-24 from 1870 and 2010 for individual countries

| Region                       | Country       | Page |
|------------------------------|---------------|------|
|                              | Venezuela     | 74   |
| Middle East and North Africa | Algeria       | 75   |
|                              | Cyprus        | 76   |
|                              | Egypt         | 77   |
|                              | Iran          | 78   |
|                              | Iraq          | 79   |
|                              | Jordan        | 80   |
|                              | Kuwait        | 81   |
|                              | Libya         | 82   |
|                              | Malta         | 83   |
|                              | Morocco       | 84   |
|                              | Syria         | 85   |
|                              | Tunisia       | 86   |
|                              | Yemen         | 87   |
| Sub-Saharan Africa           | Benin         | 88   |
|                              | Cameroon      | 89   |
|                              | Congo, D.R.   | 90   |
|                              | Cote d'Ivoire | 91   |
|                              | Gambia        | 92   |
|                              | Ghana         | 93   |
|                              | Kenya         | 94   |
|                              | Lesotho       | 95   |
|                              | Liberia       | 96   |
|                              | Malawi        | 97   |
|                              | Mali          | 98   |
|                              | Mauritius     | 99   |
|                              | Mozambique    | 100  |
|                              | Niger         | 101  |
|                              | Reunion       | 102  |
|                              | Senegal       | 103  |
|                              | Sierra Leone  | 104  |
|                              | South Africa  | 105  |
|                              | Sudan         | 106  |
|                              | Swaziland     | 107  |
|                              | Togo          | 108  |
|                              | Uganda        | 109  |
|                              | Zambia        | 110  |
|                              | Zimbabwe      | 111  |