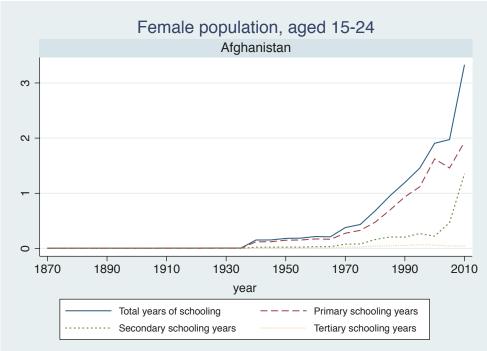

## Appendix Figure C: The number of average years of schooling (among different education levels) for the total, male, and female population aged 15-24 from 1870 and 2010 for individual countries