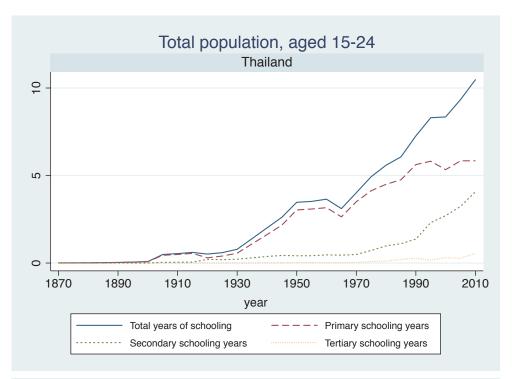

## Appendix Figure C: The number of average years of schooling (among different education levels) for the total, male, and female population aged 15-24 from 1870 and 2010 for individual countries

| Region                          | Country             | Page |
|---------------------------------|---------------------|------|
|                                 | Malaysia            | 33   |
|                                 | Myanmar             | 34   |
|                                 | Nepal               | 35   |
|                                 | Pakistan            | 36   |
|                                 | Philippines         | 37   |
|                                 | Republic of Korea   | 38   |
|                                 | Sri Lanka           | 39   |
|                                 | Taiwan              | 40   |
|                                 | Thailand            | 41   |
| Eastern Europe                  | Albania             | 42   |
| -                               | Bulgaria            | 43   |
|                                 | Czech Republic      | 44   |
|                                 | Hungary             | 45   |
|                                 | Poland              | 46   |
|                                 | Romania             | 47   |
|                                 | Russian Federation  | 48   |
|                                 | Serbia              | 49   |
| Latin America and the Caribbean | Argentina           | 50   |
|                                 | Barbados            | 51   |
|                                 | Belize              | 52   |
|                                 | Bolivia             | 53   |
|                                 | Brazil              | 54   |
|                                 | Chile               | 55   |
|                                 | Colombia            | 56   |
|                                 | Costa Rica          | 57   |
|                                 | Cuba                | 58   |
|                                 | Dominican Rep.      | 59   |
|                                 | Ecuador             | 60   |
|                                 | El Salvador         | 61   |
|                                 | Guatemala           | 62   |
|                                 | Guyana              | 63   |
|                                 | Haiti               | 64   |
|                                 | Honduras            | 65   |
|                                 | Jamaica             | 66   |
|                                 | Mexico              | 67   |
|                                 | Nicaragua           | 68   |
|                                 | Panama              | 69   |
|                                 | Paraguay            | 70   |
|                                 | Peru                | 71   |
|                                 | Trinidad and Tobago | 72   |
|                                 | Trinidad and Tobago | 1 2  |