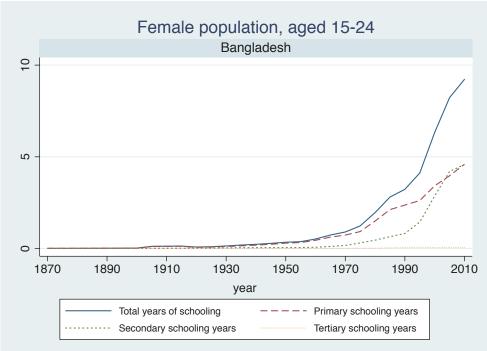

## Appendix Figure C: The number of average years of schooling (among different education levels) for the total, male, and female population aged 15-24 from 1870 and 2010 for individual countries