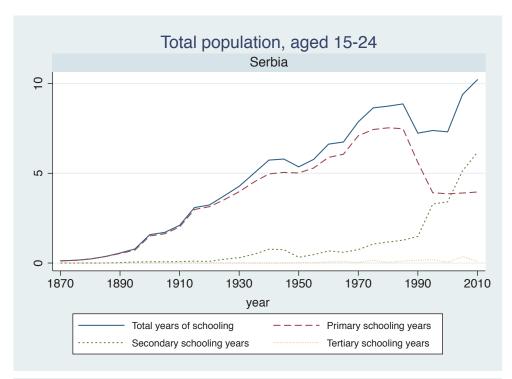

## Appendix Figure C: The number of average years of schooling (among different education levels) for the total, male, and female population aged 15-24 from 1870 and 2010 for individual countries