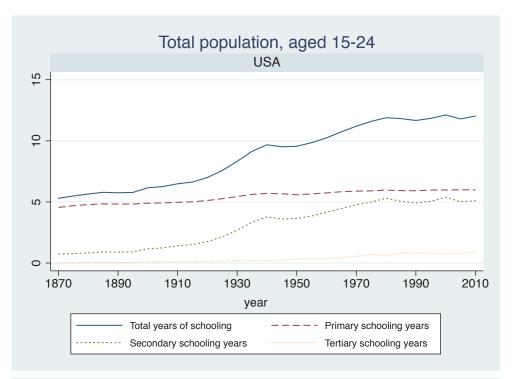

## Appendix Figure C: The number of average years of schooling (among different education levels) for the total, male, and female population aged 15-24 from 1870 and 2010 for individual countries