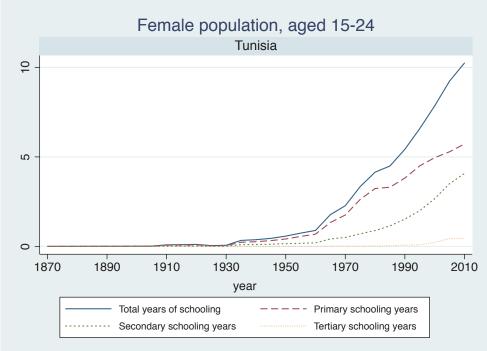

## Appendix Figure C: The number of average years of schooling (among different education levels) for the total, male, and female population aged 15-24 from 1870 and 2010 for individual countries

| Region                       | Country       | Page |
|------------------------------|---------------|------|
|                              | Venezuela     | 74   |
| Middle East and North Africa | Algeria       | 75   |
|                              | Cyprus        | 76   |
|                              | Egypt         | 77   |
|                              | Iran          | 78   |
|                              | Iraq          | 79   |
|                              | Jordan        | 80   |
|                              | Kuwait        | 81   |
|                              | Libya         | 82   |
|                              | Malta         | 83   |
|                              | Morocco       | 84   |
|                              | Syria         | 85   |
|                              | Tunisia       | 86   |
|                              | Yemen         | 87   |
| Sub-Saharan Africa           | Benin         | 88   |
|                              | Cameroon      | 89   |
|                              | Congo, D.R.   | 90   |
|                              | Cote d'Ivoire | 91   |
|                              | Gambia        | 92   |
|                              | Ghana         | 93   |
|                              | Kenya         | 94   |
|                              | Lesotho       | 95   |
|                              | Liberia       | 96   |
|                              | Malawi        | 97   |
|                              | Mali          | 98   |
|                              | Mauritius     | 99   |
|                              | Mozambique    | 100  |
|                              | Niger         | 101  |
|                              | Reunion       | 102  |
|                              | Senegal       | 103  |
|                              | Sierra Leone  | 104  |
|                              | South Africa  | 105  |
|                              | Sudan         | 106  |
|                              | Swaziland     | 107  |
|                              | Togo          | 108  |
|                              | Uganda        | 109  |
|                              | Zambia        | 110  |
|                              | Zimbabwe      | 111  |