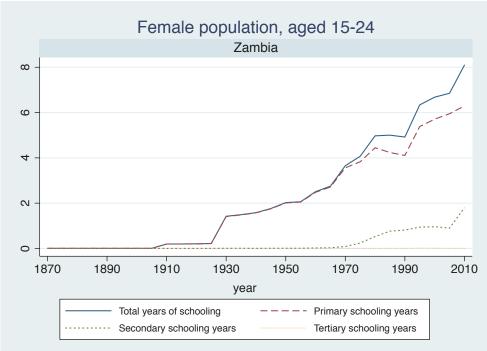

## Appendix Figure C: The number of average years of schooling (among different education levels) for the total, male, and female population aged 15-24 from 1870 and 2010 for individual countries

| Region                       | Country       | Page |
|------------------------------|---------------|------|
|                              | Venezuela     | 74   |
| Middle East and North Africa | Algeria       | 75   |
|                              | Cyprus        | 76   |
|                              | Egypt         | 77   |
|                              | Iran          | 78   |
|                              | Iraq          | 79   |
|                              | Jordan        | 80   |
|                              | Kuwait        | 81   |
|                              | Libya         | 82   |
|                              | Malta         | 83   |
|                              | Morocco       | 84   |
|                              | Syria         | 85   |
|                              | Tunisia       | 86   |
|                              | Yemen         | 87   |
| Sub-Saharan Africa           | Benin         | 88   |
|                              | Cameroon      | 89   |
|                              | Congo, D.R.   | 90   |
|                              | Cote d'Ivoire | 91   |
|                              | Gambia        | 92   |
|                              | Ghana         | 93   |
|                              | Kenya         | 94   |
|                              | Lesotho       | 95   |
|                              | Liberia       | 96   |
|                              | Malawi        | 97   |
|                              | Mali          | 98   |
|                              | Mauritius     | 99   |
|                              | Mozambique    | 100  |
|                              | Niger         | 101  |
|                              | Reunion       | 102  |
|                              | Senegal       | 103  |
|                              | Sierra Leone  | 104  |
|                              | South Africa  | 105  |
|                              | Sudan         | 106  |
|                              | Swaziland     | 107  |
|                              | Togo          | 108  |
|                              | Uganda        | 109  |
|                              | Zambia        | 110  |
|                              | Zimbabwe      | 111  |