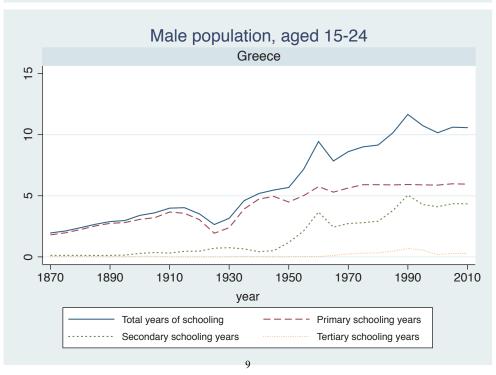

## Appendix Figure C: The number of average years of schooling (among different education levels) for the total, male, and female population aged 15-24 from 1870 and 2010 for individual countries