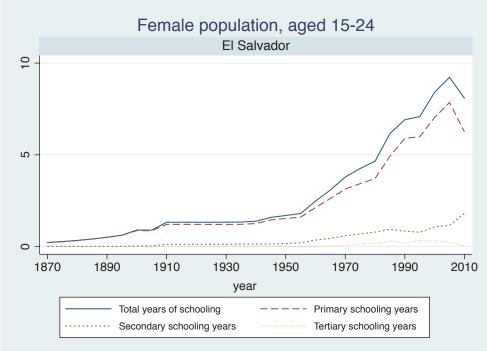

## Appendix Figure C: The number of average years of schooling (among different education levels) for the total, male, and female population aged 15-24 from 1870 and 2010 for individual countries