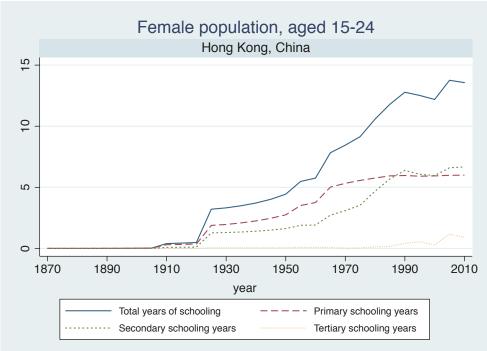

## Appendix Figure C: The number of average years of schooling (among different education levels) for the total, male, and female population aged 15-24 from 1870 and 2010 for individual countries