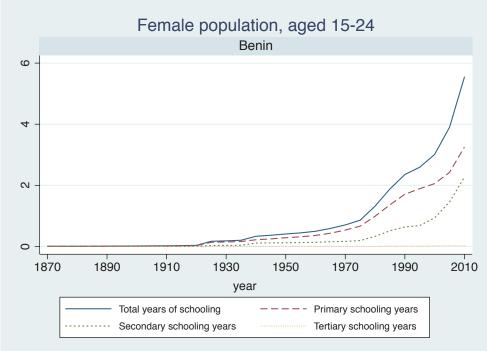

## Appendix Figure C: The number of average years of schooling (among different education levels) for the total, male, and female population aged 15-24 from 1870 and 2010 for individual countries

| Region                       | Country       | Page |
|------------------------------|---------------|------|
|                              | Venezuela     | 74   |
| Middle East and North Africa | Algeria       | 75   |
|                              | Cyprus        | 76   |
|                              | Egypt         | 77   |
|                              | Iran          | 78   |
|                              | Iraq          | 79   |
|                              | Jordan        | 80   |
|                              | Kuwait        | 81   |
|                              | Libya         | 82   |
|                              | Malta         | 83   |
|                              | Morocco       | 84   |
|                              | Syria         | 85   |
|                              | Tunisia       | 86   |
|                              | Yemen         | 87   |
| Sub-Saharan Africa           | Benin         | 88   |
|                              | Cameroon      | 89   |
|                              | Congo, D.R.   | 90   |
|                              | Cote d'Ivoire | 91   |
|                              | Gambia        | 92   |
|                              | Ghana         | 93   |
|                              | Kenya         | 94   |
|                              | Lesotho       | 95   |
|                              | Liberia       | 96   |
|                              | Malawi        | 97   |
|                              | Mali          | 98   |
|                              | Mauritius     | 99   |
|                              | Mozambique    | 100  |
|                              | Niger         | 101  |
|                              | Reunion       | 102  |
|                              | Senegal       | 103  |
|                              | Sierra Leone  | 104  |
|                              | South Africa  | 105  |
|                              | Sudan         | 106  |
|                              | Swaziland     | 107  |
|                              | Togo          | 108  |
|                              | Uganda        | 109  |
|                              | Zambia        | 110  |
|                              | Zimbabwe      | 111  |