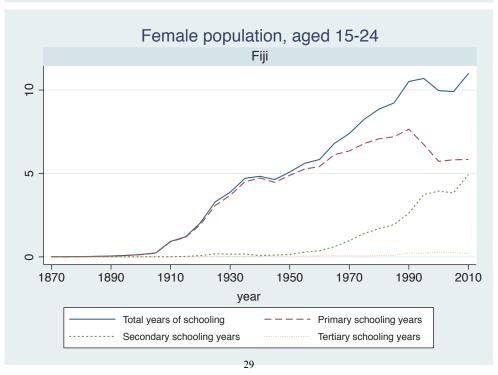

## Appendix Figure C: The number of average years of schooling (among different education levels) for the total, male, and female population aged 15-24 from 1870 and 2010 for individual countries

## List of countries by region

Lee, J.W. & H. Lee v. 1.0, Jan. 2016

| Region               | Country          | Page |
|----------------------|------------------|------|
| Advanced Economies   | Australia        | 1    |
|                      | Austria          | 2    |
|                      | Belgium          | 3    |
|                      | Canada           | 4    |
|                      | Denmark          | 5    |
|                      | Finland          | 6    |
|                      | France           | 7    |
|                      | Germany          | 8    |
|                      | Greece           | 9    |
|                      | Iceland          | 10   |
|                      | Ireland          | 11   |
|                      | Italy            | 12   |
|                      | Japan            | 13   |
|                      | Luxembourg       | 14   |
|                      | Netherlands      | 15   |
|                      | New Zealand      | 16   |
|                      | Norway           | 17   |
|                      | Portugal         | 18   |
|                      | Spain            | 19   |
|                      | Sweden           | 20   |
|                      | Switzerland      | 21   |
|                      | Turkey           | 22   |
|                      | USA              | 23   |
|                      | United Kingdom   | 24   |
| Asia and the Pacific | Afghanistan      | 25   |
|                      | Bangladesh       | 26   |
|                      | Cambodia         | 27   |
|                      | China            | 28   |
|                      | Fiji             | 29   |
|                      | Hong Kong, China | 30   |
|                      | India            | 31   |
|                      | Indonesia        | 32   |