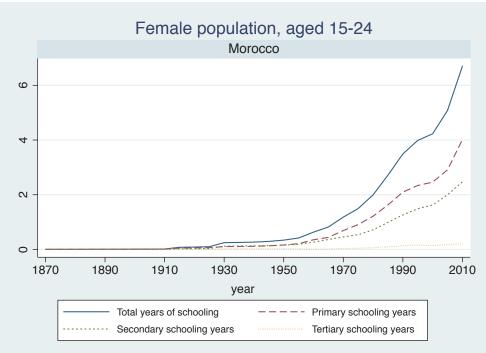

## Appendix Figure C: The number of average years of schooling (among different education levels) for the total, male, and female population aged 15-24 from 1870 and 2010 for individual countries