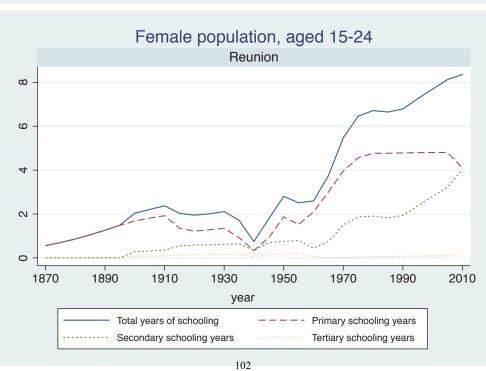

## Appendix Figure C: The number of average years of schooling (among different education levels) for the total, male, and female population aged 15-24 from 1870 and 2010 for individual countries

| Region                       | Country       | Page |
|------------------------------|---------------|------|
|                              | Venezuela     | 74   |
| Middle East and North Africa | Algeria       | 75   |
|                              | Cyprus        | 76   |
|                              | Egypt         | 77   |
|                              | Iran          | 78   |
|                              | Iraq          | 79   |
|                              | Jordan        | 80   |
|                              | Kuwait        | 81   |
|                              | Libya         | 82   |
|                              | Malta         | 83   |
|                              | Morocco       | 84   |
|                              | Syria         | 85   |
|                              | Tunisia       | 86   |
|                              | Yemen         | 87   |
| Sub-Saharan Africa           | Benin         | 88   |
|                              | Cameroon      | 89   |
|                              | Congo, D.R.   | 90   |
|                              | Cote d'Ivoire | 91   |
|                              | Gambia        | 92   |
|                              | Ghana         | 93   |
|                              | Kenya         | 94   |
|                              | Lesotho       | 95   |
|                              | Liberia       | 96   |
|                              | Malawi        | 97   |
|                              | Mali          | 98   |
|                              | Mauritius     | 99   |
|                              | Mozambique    | 100  |
|                              | Niger         | 101  |
|                              | Reunion       | 102  |
|                              | Senegal       | 103  |
|                              | Sierra Leone  | 104  |
|                              | South Africa  | 105  |
|                              | Sudan         | 106  |
|                              | Swaziland     | 107  |
|                              | Togo          | 108  |
|                              | Uganda        | 109  |
|                              | Zambia        | 110  |
|                              | Zimbabwe      | 111  |