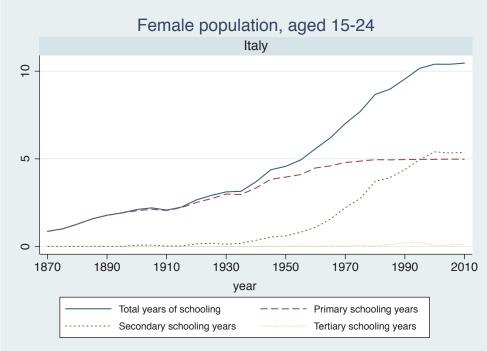

## Appendix Figure C: The number of average years of schooling (among different education levels) for the total, male, and female population aged 15-24 from 1870 and 2010 for individual countries