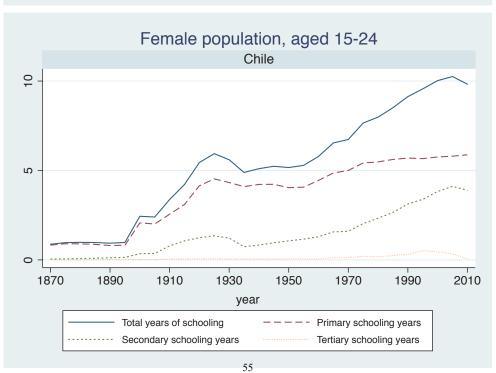

## Appendix Figure C: The number of average years of schooling (among different education levels) for the total, male, and female population aged 15-24 from 1870 and 2010 for individual countries