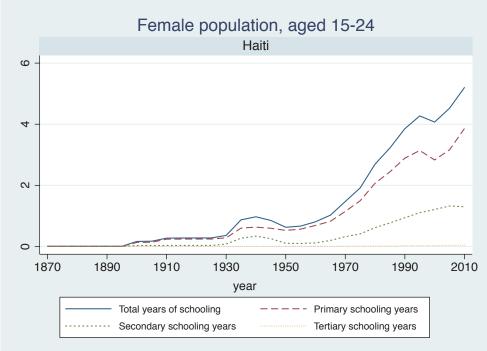

## Appendix Figure C: The number of average years of schooling (among different education levels) for the total, male, and female population aged 15-24 from 1870 and 2010 for individual countries

| Region                          | Country             | Page |
|---------------------------------|---------------------|------|
|                                 | Malaysia            | 33   |
|                                 | Myanmar             | 34   |
|                                 | Nepal               | 35   |
|                                 | Pakistan            | 36   |
|                                 | Philippines         | 37   |
|                                 | Republic of Korea   | 38   |
|                                 | Sri Lanka           | 39   |
|                                 | Taiwan              | 40   |
|                                 | Thailand            | 41   |
| Eastern Europe                  | Albania             | 42   |
| -                               | Bulgaria            | 43   |
|                                 | Czech Republic      | 44   |
|                                 | Hungary             | 45   |
|                                 | Poland              | 46   |
|                                 | Romania             | 47   |
|                                 | Russian Federation  | 48   |
|                                 | Serbia              | 49   |
| Latin America and the Caribbean | Argentina           | 50   |
|                                 | Barbados            | 51   |
|                                 | Belize              | 52   |
|                                 | Bolivia             | 53   |
|                                 | Brazil              | 54   |
|                                 | Chile               | 55   |
|                                 | Colombia            | 56   |
|                                 | Costa Rica          | 57   |
|                                 | Cuba                | 58   |
|                                 | Dominican Rep.      | 59   |
|                                 | Ecuador             | 60   |
|                                 | El Salvador         | 61   |
|                                 | Guatemala           | 62   |
|                                 | Guyana              | 63   |
|                                 | Haiti               | 64   |
|                                 | Honduras            | 65   |
|                                 | Jamaica             | 66   |
|                                 | Mexico              | 67   |
|                                 | Nicaragua           | 68   |
|                                 | Panama              | 69   |
|                                 | Paraguay            | 70   |
|                                 | Peru                | 71   |
|                                 | Trinidad and Tobago | 72   |
|                                 | Trinidad and Tobago | 1 2  |