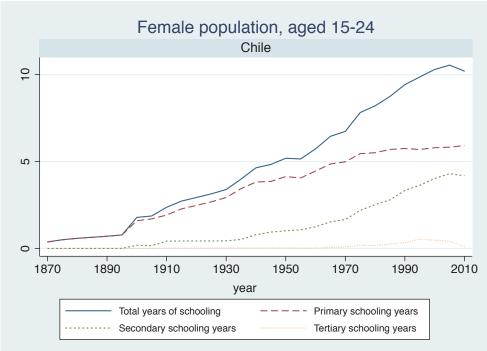

## Appendix Figure C: The number of average years of schooling (among different education levels) for the total, male, and female population aged 15-24 from 1870 and 2010 for individual countries