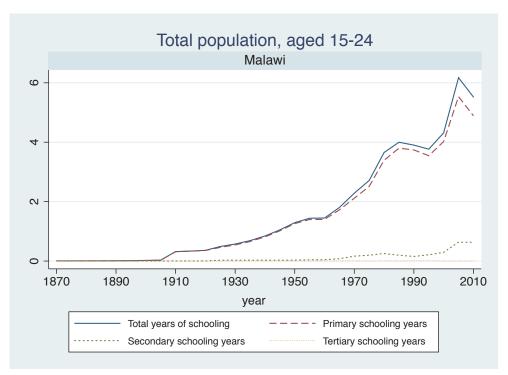

## Appendix Figure C: The number of average years of schooling (among different education levels) for the total, male, and female population aged 15-24 from 1870 and 2010 for individual countries

| Region                       | Country       | Page |
|------------------------------|---------------|------|
|                              | Venezuela     | 74   |
| Middle East and North Africa | Algeria       | 75   |
|                              | Cyprus        | 76   |
|                              | Egypt         | 77   |
|                              | Iran          | 78   |
|                              | Iraq          | 79   |
|                              | Jordan        | 80   |
|                              | Kuwait        | 81   |
|                              | Libya         | 82   |
|                              | Malta         | 83   |
|                              | Morocco       | 84   |
|                              | Syria         | 85   |
|                              | Tunisia       | 86   |
|                              | Yemen         | 87   |
| Sub-Saharan Africa           | Benin         | 88   |
|                              | Cameroon      | 89   |
|                              | Congo, D.R.   | 90   |
|                              | Cote d'Ivoire | 91   |
|                              | Gambia        | 92   |
|                              | Ghana         | 93   |
|                              | Kenya         | 94   |
|                              | Lesotho       | 95   |
|                              | Liberia       | 96   |
|                              | Malawi        | 97   |
|                              | Mali          | 98   |
|                              | Mauritius     | 99   |
|                              | Mozambique    | 100  |
|                              | Niger         | 101  |
|                              | Reunion       | 102  |
|                              | Senegal       | 103  |
|                              | Sierra Leone  | 104  |
|                              | South Africa  | 105  |
|                              | Sudan         | 106  |
|                              | Swaziland     | 107  |
|                              | Togo          | 108  |
|                              | Uganda        | 109  |
|                              | Zambia        | 110  |
|                              | Zimbabwe      | 111  |