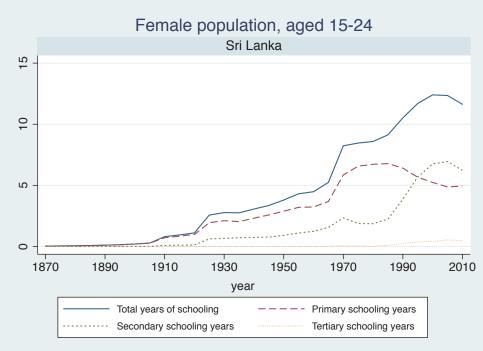

## Appendix Figure C: The number of average years of schooling (among different education levels) for the total, male, and female population aged 15-24 from 1870 and 2010 for individual countries

| Region                          | Country             | Page |
|---------------------------------|---------------------|------|
|                                 | Malaysia            | 33   |
|                                 | Myanmar             | 34   |
|                                 | Nepal               | 35   |
|                                 | Pakistan            | 36   |
|                                 | Philippines         | 37   |
|                                 | Republic of Korea   | 38   |
|                                 | Sri Lanka           | 39   |
|                                 | Taiwan              | 40   |
|                                 | Thailand            | 41   |
| Eastern Europe                  | Albania             | 42   |
| -                               | Bulgaria            | 43   |
|                                 | Czech Republic      | 44   |
|                                 | Hungary             | 45   |
|                                 | Poland              | 46   |
|                                 | Romania             | 47   |
|                                 | Russian Federation  | 48   |
|                                 | Serbia              | 49   |
| Latin America and the Caribbean | Argentina           | 50   |
|                                 | Barbados            | 51   |
|                                 | Belize              | 52   |
|                                 | Bolivia             | 53   |
|                                 | Brazil              | 54   |
|                                 | Chile               | 55   |
|                                 | Colombia            | 56   |
|                                 | Costa Rica          | 57   |
|                                 | Cuba                | 58   |
|                                 | Dominican Rep.      | 59   |
|                                 | Ecuador             | 60   |
|                                 | El Salvador         | 61   |
|                                 | Guatemala           | 62   |
|                                 | Guyana              | 63   |
|                                 | Haiti               | 64   |
|                                 | Honduras            | 65   |
|                                 | Jamaica             | 66   |
|                                 | Mexico              | 67   |
|                                 | Nicaragua           | 68   |
|                                 | Panama              | 69   |
|                                 | Paraguay            | 70   |
|                                 | Peru                | 71   |
|                                 | Trinidad and Tobago | 72   |
|                                 | Trinidad and Tobago | 1 2  |