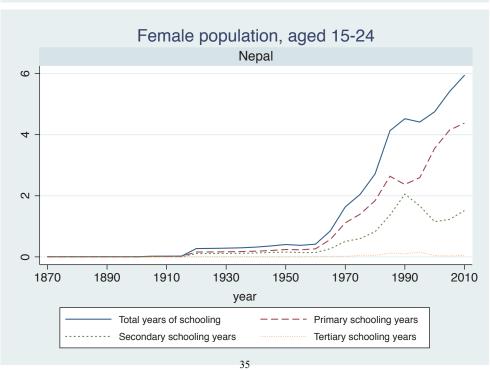

## Appendix Figure C: The number of average years of schooling (among different education levels) for the total, male, and female population aged 15-24 from 1870 and 2010 for individual countries

| Region                          | Country             | Page |
|---------------------------------|---------------------|------|
|                                 | Malaysia            | 33   |
|                                 | Myanmar             | 34   |
|                                 | Nepal               | 35   |
|                                 | Pakistan            | 36   |
|                                 | Philippines         | 37   |
|                                 | Republic of Korea   | 38   |
|                                 | Sri Lanka           | 39   |
|                                 | Taiwan              | 40   |
|                                 | Thailand            | 41   |
| Eastern Europe                  | Albania             | 42   |
| -                               | Bulgaria            | 43   |
|                                 | Czech Republic      | 44   |
|                                 | Hungary             | 45   |
|                                 | Poland              | 46   |
|                                 | Romania             | 47   |
|                                 | Russian Federation  | 48   |
|                                 | Serbia              | 49   |
| Latin America and the Caribbean | Argentina           | 50   |
|                                 | Barbados            | 51   |
|                                 | Belize              | 52   |
|                                 | Bolivia             | 53   |
|                                 | Brazil              | 54   |
|                                 | Chile               | 55   |
|                                 | Colombia            | 56   |
|                                 | Costa Rica          | 57   |
|                                 | Cuba                | 58   |
|                                 | Dominican Rep.      | 59   |
|                                 | Ecuador             | 60   |
|                                 | El Salvador         | 61   |
|                                 | Guatemala           | 62   |
|                                 | Guyana              | 63   |
|                                 | Haiti               | 64   |
|                                 | Honduras            | 65   |
|                                 | Jamaica             | 66   |
|                                 | Mexico              | 67   |
|                                 | Nicaragua           | 68   |
|                                 | Panama              | 69   |
|                                 | Paraguay            | 70   |
|                                 | Peru                | 71   |
|                                 | Trinidad and Tobago | 72   |
|                                 | Trinidad and Tobago | 1 2  |