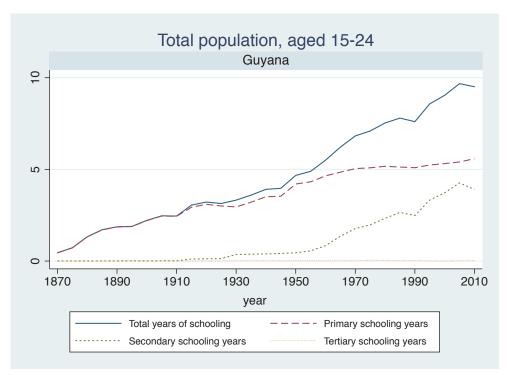

## Appendix Figure C: The number of average years of schooling (among different education levels) for the total, male, and female population aged 15-24 from 1870 and 2010 for individual countries

| Region                          | Country             | Page |
|---------------------------------|---------------------|------|
|                                 | Malaysia            | 33   |
|                                 | Myanmar             | 34   |
|                                 | Nepal               | 35   |
|                                 | Pakistan            | 36   |
|                                 | Philippines         | 37   |
|                                 | Republic of Korea   | 38   |
|                                 | Sri Lanka           | 39   |
|                                 | Taiwan              | 40   |
|                                 | Thailand            | 41   |
| Eastern Europe                  | Albania             | 42   |
| -                               | Bulgaria            | 43   |
|                                 | Czech Republic      | 44   |
|                                 | Hungary             | 45   |
|                                 | Poland              | 46   |
|                                 | Romania             | 47   |
|                                 | Russian Federation  | 48   |
|                                 | Serbia              | 49   |
| Latin America and the Caribbean | Argentina           | 50   |
|                                 | Barbados            | 51   |
|                                 | Belize              | 52   |
|                                 | Bolivia             | 53   |
|                                 | Brazil              | 54   |
|                                 | Chile               | 55   |
|                                 | Colombia            | 56   |
|                                 | Costa Rica          | 57   |
|                                 | Cuba                | 58   |
|                                 | Dominican Rep.      | 59   |
|                                 | Ecuador             | 60   |
|                                 | El Salvador         | 61   |
|                                 | Guatemala           | 62   |
|                                 | Guyana              | 63   |
|                                 | Haiti               | 64   |
|                                 | Honduras            | 65   |
|                                 | Jamaica             | 66   |
|                                 | Mexico              | 67   |
|                                 | Nicaragua           | 68   |
|                                 | Panama              | 69   |
|                                 | Paraguay            | 70   |
|                                 | Peru                | 71   |
|                                 | Trinidad and Tobago | 72   |
|                                 | Trinidad and Tobago | 1 2  |