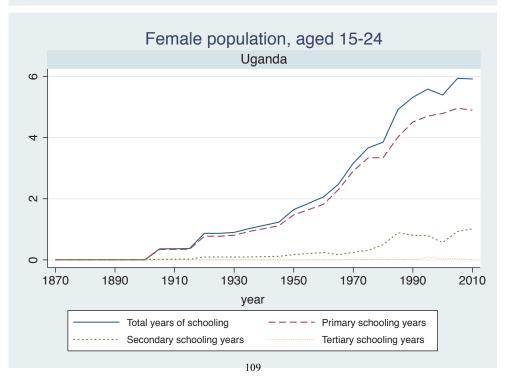

## Appendix Figure C: The number of average years of schooling (among different education levels) for the total, male, and female population aged 15-24 from 1870 and 2010 for individual countries

| Region                       | Country       | Page |
|------------------------------|---------------|------|
|                              | Venezuela     | 74   |
| Middle East and North Africa | Algeria       | 75   |
|                              | Cyprus        | 76   |
|                              | Egypt         | 77   |
|                              | Iran          | 78   |
|                              | Iraq          | 79   |
|                              | Jordan        | 80   |
|                              | Kuwait        | 81   |
|                              | Libya         | 82   |
|                              | Malta         | 83   |
|                              | Morocco       | 84   |
|                              | Syria         | 85   |
|                              | Tunisia       | 86   |
|                              | Yemen         | 87   |
| Sub-Saharan Africa           | Benin         | 88   |
|                              | Cameroon      | 89   |
|                              | Congo, D.R.   | 90   |
|                              | Cote d'Ivoire | 91   |
|                              | Gambia        | 92   |
|                              | Ghana         | 93   |
|                              | Kenya         | 94   |
|                              | Lesotho       | 95   |
|                              | Liberia       | 96   |
|                              | Malawi        | 97   |
|                              | Mali          | 98   |
|                              | Mauritius     | 99   |
|                              | Mozambique    | 100  |
|                              | Niger         | 101  |
|                              | Reunion       | 102  |
|                              | Senegal       | 103  |
|                              | Sierra Leone  | 104  |
|                              | South Africa  | 105  |
|                              | Sudan         | 106  |
|                              | Swaziland     | 107  |
|                              | Togo          | 108  |
|                              | Uganda        | 109  |
|                              | Zambia        | 110  |
|                              | Zimbabwe      | 111  |