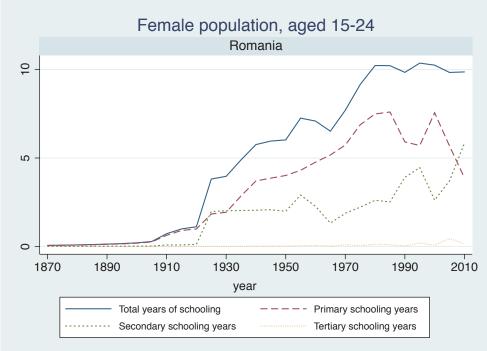

## Appendix Figure C: The number of average years of schooling (among different education levels) for the total, male, and female population aged 15-24 from 1870 and 2010 for individual countries