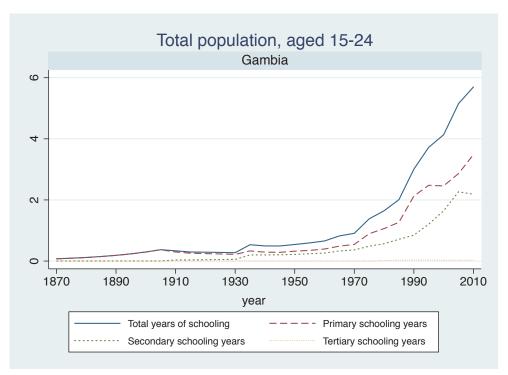

## Appendix Figure C: The number of average years of schooling (among different education levels) for the total, male, and female population aged 15-24 from 1870 and 2010 for individual countries

| Region                       | Country       | Page |
|------------------------------|---------------|------|
|                              | Venezuela     | 74   |
| Middle East and North Africa | Algeria       | 75   |
|                              | Cyprus        | 76   |
|                              | Egypt         | 77   |
|                              | Iran          | 78   |
|                              | Iraq          | 79   |
|                              | Jordan        | 80   |
|                              | Kuwait        | 81   |
|                              | Libya         | 82   |
|                              | Malta         | 83   |
|                              | Morocco       | 84   |
|                              | Syria         | 85   |
|                              | Tunisia       | 86   |
|                              | Yemen         | 87   |
| Sub-Saharan Africa           | Benin         | 88   |
|                              | Cameroon      | 89   |
|                              | Congo, D.R.   | 90   |
|                              | Cote d'Ivoire | 91   |
|                              | Gambia        | 92   |
|                              | Ghana         | 93   |
|                              | Kenya         | 94   |
|                              | Lesotho       | 95   |
|                              | Liberia       | 96   |
|                              | Malawi        | 97   |
|                              | Mali          | 98   |
|                              | Mauritius     | 99   |
|                              | Mozambique    | 100  |
|                              | Niger         | 101  |
|                              | Reunion       | 102  |
|                              | Senegal       | 103  |
|                              | Sierra Leone  | 104  |
|                              | South Africa  | 105  |
|                              | Sudan         | 106  |
|                              | Swaziland     | 107  |
|                              | Togo          | 108  |
|                              | Uganda        | 109  |
|                              | Zambia        | 110  |
|                              | Zimbabwe      | 111  |