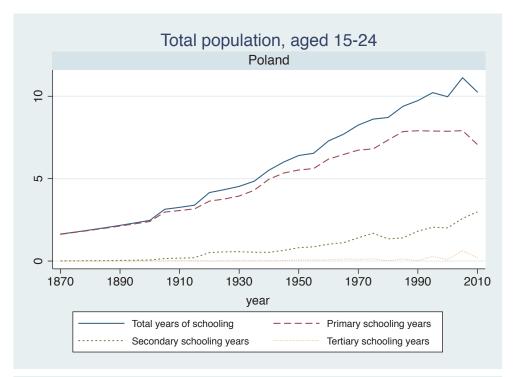

## Appendix Figure C: The number of average years of schooling (among different education levels) for the total, male, and female population aged 15-24 from 1870 and 2010 for individual countries