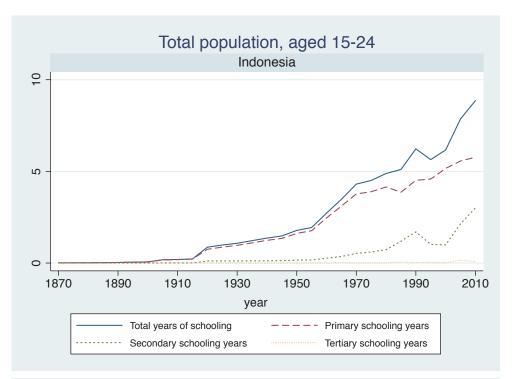

## Appendix Figure C: The number of average years of schooling (among different education levels) for the total, male, and female population aged 15-24 from 1870 and 2010 for individual countries