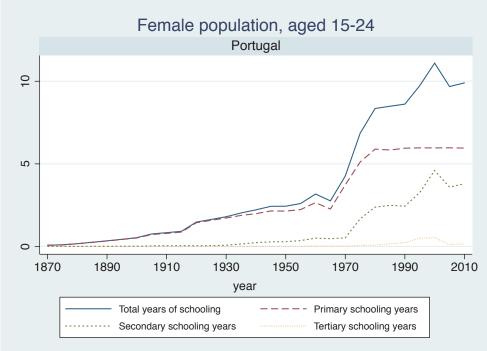

## Appendix Figure C: The number of average years of schooling (among different education levels) for the total, male, and female population aged 15-24 from 1870 and 2010 for individual countries