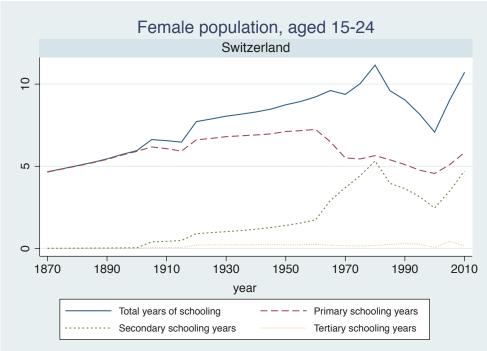

## Appendix Figure C: The number of average years of schooling (among different education levels) for the total, male, and female population aged 15-24 from 1870 and 2010 for individual countries