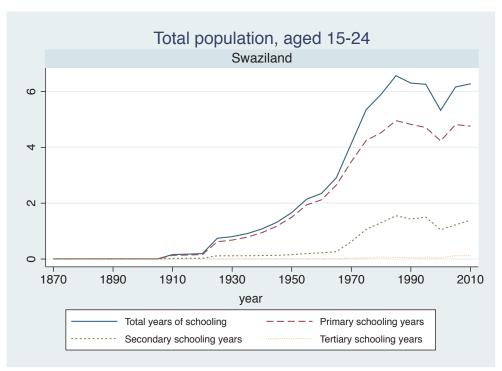

## Appendix Figure C: The number of average years of schooling (among different education levels) for the total, male, and female population aged 15-24 from 1870 and 2010 for individual countries

| Region                       | Country       | Page |
|------------------------------|---------------|------|
|                              | Venezuela     | 74   |
| Middle East and North Africa | Algeria       | 75   |
|                              | Cyprus        | 76   |
|                              | Egypt         | 77   |
|                              | Iran          | 78   |
|                              | Iraq          | 79   |
|                              | Jordan        | 80   |
|                              | Kuwait        | 81   |
|                              | Libya         | 82   |
|                              | Malta         | 83   |
|                              | Morocco       | 84   |
|                              | Syria         | 85   |
|                              | Tunisia       | 86   |
|                              | Yemen         | 87   |
| Sub-Saharan Africa           | Benin         | 88   |
|                              | Cameroon      | 89   |
|                              | Congo, D.R.   | 90   |
|                              | Cote d'Ivoire | 91   |
|                              | Gambia        | 92   |
|                              | Ghana         | 93   |
|                              | Kenya         | 94   |
|                              | Lesotho       | 95   |
|                              | Liberia       | 96   |
|                              | Malawi        | 97   |
|                              | Mali          | 98   |
|                              | Mauritius     | 99   |
|                              | Mozambique    | 100  |
|                              | Niger         | 101  |
|                              | Reunion       | 102  |
|                              | Senegal       | 103  |
|                              | Sierra Leone  | 104  |
|                              | South Africa  | 105  |
|                              | Sudan         | 106  |
|                              | Swaziland     | 107  |
|                              | Togo          | 108  |
|                              | Uganda        | 109  |
|                              | Zambia        | 110  |
|                              | Zimbabwe      | 111  |