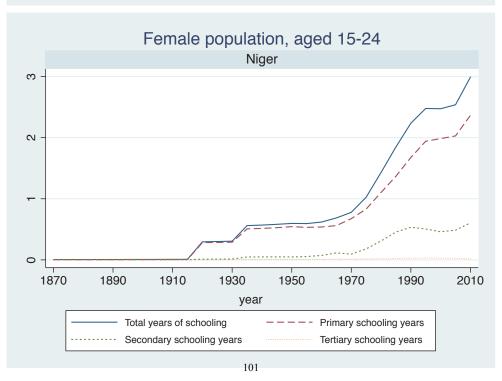

## Appendix Figure C: The number of average years of schooling (among different education levels) for the total, male, and female population aged 15-24 from 1870 and 2010 for individual countries

| Region                       | Country       | Page |
|------------------------------|---------------|------|
|                              | Venezuela     | 74   |
| Middle East and North Africa | Algeria       | 75   |
|                              | Cyprus        | 76   |
|                              | Egypt         | 77   |
|                              | Iran          | 78   |
|                              | Iraq          | 79   |
|                              | Jordan        | 80   |
|                              | Kuwait        | 81   |
|                              | Libya         | 82   |
|                              | Malta         | 83   |
|                              | Morocco       | 84   |
|                              | Syria         | 85   |
|                              | Tunisia       | 86   |
|                              | Yemen         | 87   |
| Sub-Saharan Africa           | Benin         | 88   |
|                              | Cameroon      | 89   |
|                              | Congo, D.R.   | 90   |
|                              | Cote d'Ivoire | 91   |
|                              | Gambia        | 92   |
|                              | Ghana         | 93   |
|                              | Kenya         | 94   |
|                              | Lesotho       | 95   |
|                              | Liberia       | 96   |
|                              | Malawi        | 97   |
|                              | Mali          | 98   |
|                              | Mauritius     | 99   |
|                              | Mozambique    | 100  |
|                              | Niger         | 101  |
|                              | Reunion       | 102  |
|                              | Senegal       | 103  |
|                              | Sierra Leone  | 104  |
|                              | South Africa  | 105  |
|                              | Sudan         | 106  |
|                              | Swaziland     | 107  |
|                              | Togo          | 108  |
|                              | Uganda        | 109  |
|                              | Zambia        | 110  |
|                              | Zimbabwe      | 111  |