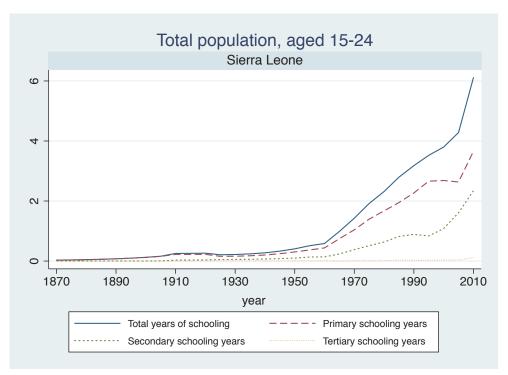

## Appendix Figure C: The number of average years of schooling (among different education levels) for the total, male, and female population aged 15-24 from 1870 and 2010 for individual countries

| Region                       | Country       | Page |
|------------------------------|---------------|------|
|                              | Venezuela     | 74   |
| Middle East and North Africa | Algeria       | 75   |
|                              | Cyprus        | 76   |
|                              | Egypt         | 77   |
|                              | Iran          | 78   |
|                              | Iraq          | 79   |
|                              | Jordan        | 80   |
|                              | Kuwait        | 81   |
|                              | Libya         | 82   |
|                              | Malta         | 83   |
|                              | Morocco       | 84   |
|                              | Syria         | 85   |
|                              | Tunisia       | 86   |
|                              | Yemen         | 87   |
| Sub-Saharan Africa           | Benin         | 88   |
|                              | Cameroon      | 89   |
|                              | Congo, D.R.   | 90   |
|                              | Cote d'Ivoire | 91   |
|                              | Gambia        | 92   |
|                              | Ghana         | 93   |
|                              | Kenya         | 94   |
|                              | Lesotho       | 95   |
|                              | Liberia       | 96   |
|                              | Malawi        | 97   |
|                              | Mali          | 98   |
|                              | Mauritius     | 99   |
|                              | Mozambique    | 100  |
|                              | Niger         | 101  |
|                              | Reunion       | 102  |
|                              | Senegal       | 103  |
|                              | Sierra Leone  | 104  |
|                              | South Africa  | 105  |
|                              | Sudan         | 106  |
|                              | Swaziland     | 107  |
|                              | Togo          | 108  |
|                              | Uganda        | 109  |
|                              | Zambia        | 110  |
|                              | Zimbabwe      | 111  |