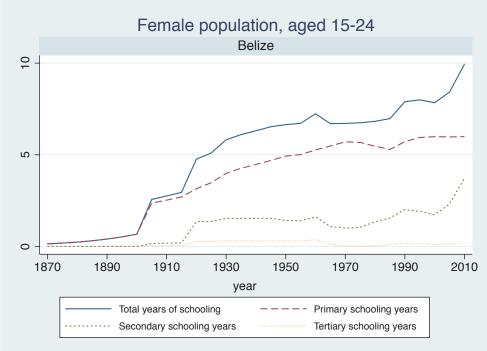

## Appendix Figure C: The number of average years of schooling (among different education levels) for the total, male, and female population aged 15-24 from 1870 and 2010 for individual countries

| Region                          | Country             | Page |
|---------------------------------|---------------------|------|
|                                 | Malaysia            | 33   |
|                                 | Myanmar             | 34   |
|                                 | Nepal               | 35   |
|                                 | Pakistan            | 36   |
|                                 | Philippines         | 37   |
|                                 | Republic of Korea   | 38   |
|                                 | Sri Lanka           | 39   |
|                                 | Taiwan              | 40   |
|                                 | Thailand            | 41   |
| Eastern Europe                  | Albania             | 42   |
| -                               | Bulgaria            | 43   |
|                                 | Czech Republic      | 44   |
|                                 | Hungary             | 45   |
|                                 | Poland              | 46   |
|                                 | Romania             | 47   |
|                                 | Russian Federation  | 48   |
|                                 | Serbia              | 49   |
| Latin America and the Caribbean | Argentina           | 50   |
|                                 | Barbados            | 51   |
|                                 | Belize              | 52   |
|                                 | Bolivia             | 53   |
|                                 | Brazil              | 54   |
|                                 | Chile               | 55   |
|                                 | Colombia            | 56   |
|                                 | Costa Rica          | 57   |
|                                 | Cuba                | 58   |
|                                 | Dominican Rep.      | 59   |
|                                 | Ecuador             | 60   |
|                                 | El Salvador         | 61   |
|                                 | Guatemala           | 62   |
|                                 | Guyana              | 63   |
|                                 | Haiti               | 64   |
|                                 | Honduras            | 65   |
|                                 | Jamaica             | 66   |
|                                 | Mexico              | 67   |
|                                 | Nicaragua           | 68   |
|                                 | Panama              | 69   |
|                                 | Paraguay            | 70   |
|                                 | Peru                | 71   |
|                                 | Trinidad and Tobago | 72   |
|                                 | Trinidad and Tobago | 1 2  |