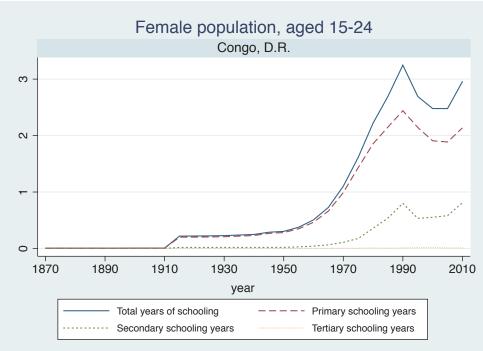

## Appendix Figure C: The number of average years of schooling (among different education levels) for the total, male, and female population aged 15-24 from 1870 and 2010 for individual countries

| Region                       | Country       | Page |
|------------------------------|---------------|------|
|                              | Venezuela     | 74   |
| Middle East and North Africa | Algeria       | 75   |
|                              | Cyprus        | 76   |
|                              | Egypt         | 77   |
|                              | Iran          | 78   |
|                              | Iraq          | 79   |
|                              | Jordan        | 80   |
|                              | Kuwait        | 81   |
|                              | Libya         | 82   |
|                              | Malta         | 83   |
|                              | Morocco       | 84   |
|                              | Syria         | 85   |
|                              | Tunisia       | 86   |
|                              | Yemen         | 87   |
| Sub-Saharan Africa           | Benin         | 88   |
|                              | Cameroon      | 89   |
|                              | Congo, D.R.   | 90   |
|                              | Cote d'Ivoire | 91   |
|                              | Gambia        | 92   |
|                              | Ghana         | 93   |
|                              | Kenya         | 94   |
|                              | Lesotho       | 95   |
|                              | Liberia       | 96   |
|                              | Malawi        | 97   |
|                              | Mali          | 98   |
|                              | Mauritius     | 99   |
|                              | Mozambique    | 100  |
|                              | Niger         | 101  |
|                              | Reunion       | 102  |
|                              | Senegal       | 103  |
|                              | Sierra Leone  | 104  |
|                              | South Africa  | 105  |
|                              | Sudan         | 106  |
|                              | Swaziland     | 107  |
|                              | Togo          | 108  |
|                              | Uganda        | 109  |
|                              | Zambia        | 110  |
|                              | Zimbabwe      | 111  |