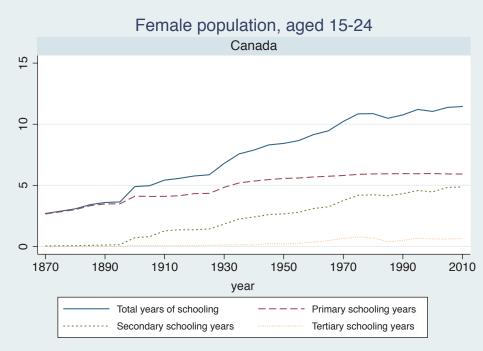

## Appendix Figure C: The number of average years of schooling (among different education levels) for the total, male, and female population aged 15-24 from 1870 and 2010 for individual countries