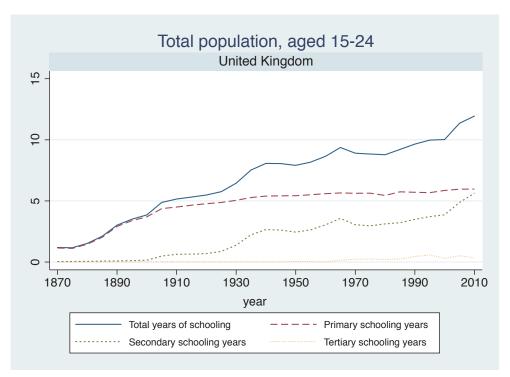

## Appendix Figure C: The number of average years of schooling (among different education levels) for the total, male, and female population aged 15-24 from 1870 and 2010 for individual countries