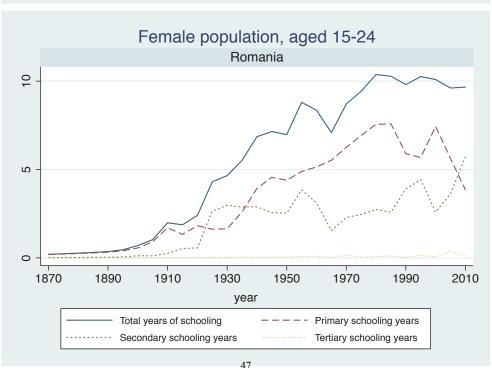

## Appendix Figure C: The number of average years of schooling (among different education levels) for the total, male, and female population aged 15-24 from 1870 and 2010 for individual countries