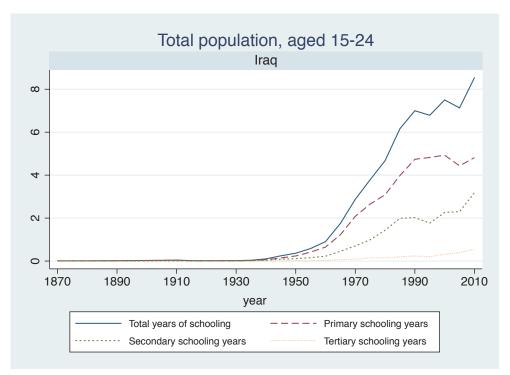

## Appendix Figure C: The number of average years of schooling (among different education levels) for the total, male, and female population aged 15-24 from 1870 and 2010 for individual countries

| Region                       | Country       | Page |
|------------------------------|---------------|------|
|                              | Venezuela     | 74   |
| Middle East and North Africa | Algeria       | 75   |
|                              | Cyprus        | 76   |
|                              | Egypt         | 77   |
|                              | Iran          | 78   |
|                              | Iraq          | 79   |
|                              | Jordan        | 80   |
|                              | Kuwait        | 81   |
|                              | Libya         | 82   |
|                              | Malta         | 83   |
|                              | Morocco       | 84   |
|                              | Syria         | 85   |
|                              | Tunisia       | 86   |
|                              | Yemen         | 87   |
| Sub-Saharan Africa           | Benin         | 88   |
|                              | Cameroon      | 89   |
|                              | Congo, D.R.   | 90   |
|                              | Cote d'Ivoire | 91   |
|                              | Gambia        | 92   |
|                              | Ghana         | 93   |
|                              | Kenya         | 94   |
|                              | Lesotho       | 95   |
|                              | Liberia       | 96   |
|                              | Malawi        | 97   |
|                              | Mali          | 98   |
|                              | Mauritius     | 99   |
|                              | Mozambique    | 100  |
|                              | Niger         | 101  |
|                              | Reunion       | 102  |
|                              | Senegal       | 103  |
|                              | Sierra Leone  | 104  |
|                              | South Africa  | 105  |
|                              | Sudan         | 106  |
|                              | Swaziland     | 107  |
|                              | Togo          | 108  |
|                              | Uganda        | 109  |
|                              | Zambia        | 110  |
|                              | Zimbabwe      | 111  |