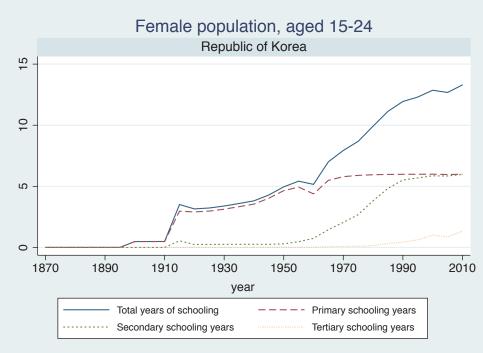

## Appendix Figure C: The number of average years of schooling (among different education levels) for the total, male, and female population aged 15-24 from 1870 and 2010 for individual countries

| Region                          | Country             | Page |
|---------------------------------|---------------------|------|
|                                 | Malaysia            | 33   |
|                                 | Myanmar             | 34   |
|                                 | Nepal               | 35   |
|                                 | Pakistan            | 36   |
|                                 | Philippines         | 37   |
|                                 | Republic of Korea   | 38   |
|                                 | Sri Lanka           | 39   |
|                                 | Taiwan              | 40   |
|                                 | Thailand            | 41   |
| Eastern Europe                  | Albania             | 42   |
| -                               | Bulgaria            | 43   |
|                                 | Czech Republic      | 44   |
|                                 | Hungary             | 45   |
|                                 | Poland              | 46   |
|                                 | Romania             | 47   |
|                                 | Russian Federation  | 48   |
|                                 | Serbia              | 49   |
| Latin America and the Caribbean | Argentina           | 50   |
|                                 | Barbados            | 51   |
|                                 | Belize              | 52   |
|                                 | Bolivia             | 53   |
|                                 | Brazil              | 54   |
|                                 | Chile               | 55   |
|                                 | Colombia            | 56   |
|                                 | Costa Rica          | 57   |
|                                 | Cuba                | 58   |
|                                 | Dominican Rep.      | 59   |
|                                 | Ecuador             | 60   |
|                                 | El Salvador         | 61   |
|                                 | Guatemala           | 62   |
|                                 | Guyana              | 63   |
|                                 | Haiti               | 64   |
|                                 | Honduras            | 65   |
|                                 | Jamaica             | 66   |
|                                 | Mexico              | 67   |
|                                 | Nicaragua           | 68   |
|                                 | Panama              | 69   |
|                                 | Paraguay            | 70   |
|                                 | Peru                | 71   |
|                                 | Trinidad and Tobago | 72   |
|                                 | Trinidad and Tobago | 1 2  |