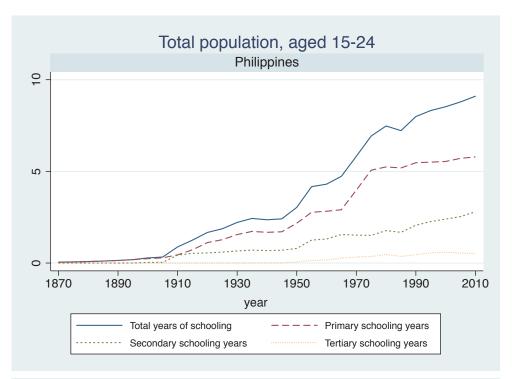

## Appendix Figure C: The number of average years of schooling (among different education levels) for the total, male, and female population aged 15-24 from 1870 and 2010 for individual countries

| Region                          | Country             | Page |
|---------------------------------|---------------------|------|
|                                 | Malaysia            | 33   |
|                                 | Myanmar             | 34   |
|                                 | Nepal               | 35   |
|                                 | Pakistan            | 36   |
|                                 | Philippines         | 37   |
|                                 | Republic of Korea   | 38   |
|                                 | Sri Lanka           | 39   |
|                                 | Taiwan              | 40   |
|                                 | Thailand            | 41   |
| Eastern Europe                  | Albania             | 42   |
| -                               | Bulgaria            | 43   |
|                                 | Czech Republic      | 44   |
|                                 | Hungary             | 45   |
|                                 | Poland              | 46   |
|                                 | Romania             | 47   |
|                                 | Russian Federation  | 48   |
|                                 | Serbia              | 49   |
| Latin America and the Caribbean | Argentina           | 50   |
|                                 | Barbados            | 51   |
|                                 | Belize              | 52   |
|                                 | Bolivia             | 53   |
|                                 | Brazil              | 54   |
|                                 | Chile               | 55   |
|                                 | Colombia            | 56   |
|                                 | Costa Rica          | 57   |
|                                 | Cuba                | 58   |
|                                 | Dominican Rep.      | 59   |
|                                 | Ecuador             | 60   |
|                                 | El Salvador         | 61   |
|                                 | Guatemala           | 62   |
|                                 | Guyana              | 63   |
|                                 | Haiti               | 64   |
|                                 | Honduras            | 65   |
|                                 | Jamaica             | 66   |
|                                 | Mexico              | 67   |
|                                 | Nicaragua           | 68   |
|                                 | Panama              | 69   |
|                                 | Paraguay            | 70   |
|                                 | Peru                | 71   |
|                                 | Trinidad and Tobago | 72   |
|                                 | Trinidad and Tobago | 1 2  |