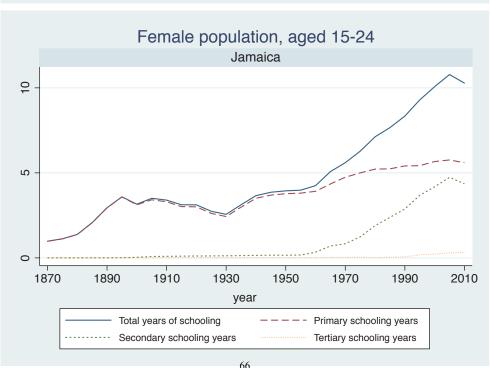

## Appendix Figure C: The number of average years of schooling (among different education levels) for the total, male, and female population aged 15-24 from 1870 and 2010 for individual countries

| Region                          | Country             | Page |
|---------------------------------|---------------------|------|
|                                 | Malaysia            | 33   |
|                                 | Myanmar             | 34   |
|                                 | Nepal               | 35   |
|                                 | Pakistan            | 36   |
|                                 | Philippines         | 37   |
|                                 | Republic of Korea   | 38   |
|                                 | Sri Lanka           | 39   |
|                                 | Taiwan              | 40   |
|                                 | Thailand            | 41   |
| Eastern Europe                  | Albania             | 42   |
| -                               | Bulgaria            | 43   |
|                                 | Czech Republic      | 44   |
|                                 | Hungary             | 45   |
|                                 | Poland              | 46   |
|                                 | Romania             | 47   |
|                                 | Russian Federation  | 48   |
|                                 | Serbia              | 49   |
| Latin America and the Caribbean | Argentina           | 50   |
|                                 | Barbados            | 51   |
|                                 | Belize              | 52   |
|                                 | Bolivia             | 53   |
|                                 | Brazil              | 54   |
|                                 | Chile               | 55   |
|                                 | Colombia            | 56   |
|                                 | Costa Rica          | 57   |
|                                 | Cuba                | 58   |
|                                 | Dominican Rep.      | 59   |
|                                 | Ecuador             | 60   |
|                                 | El Salvador         | 61   |
|                                 | Guatemala           | 62   |
|                                 | Guyana              | 63   |
|                                 | Haiti               | 64   |
|                                 | Honduras            | 65   |
|                                 | Jamaica             | 66   |
|                                 | Mexico              | 67   |
|                                 | Nicaragua           | 68   |
|                                 | Panama              | 69   |
|                                 | Paraguay            | 70   |
|                                 | Peru                | 71   |
|                                 | Trinidad and Tobago | 72   |
|                                 | Trinidad and Tobago | 1 2  |