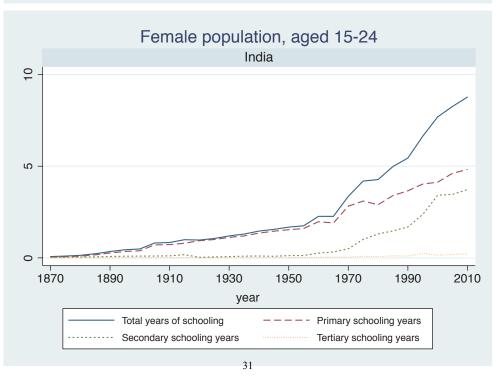

## Appendix Figure C: The number of average years of schooling (among different education levels) for the total, male, and female population aged 15-24 from 1870 and 2010 for individual countries