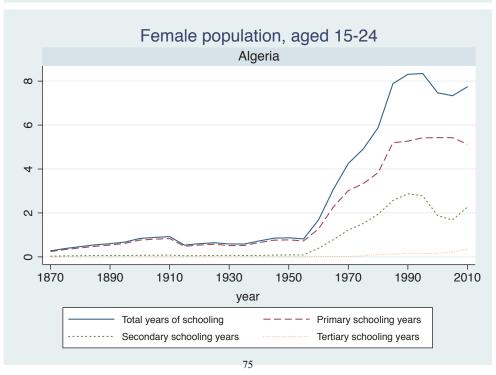

## Appendix Figure C: The number of average years of schooling (among different education levels) for the total, male, and female population aged 15-24 from 1870 and 2010 for individual countries

| Region                       | Country       | Page |
|------------------------------|---------------|------|
|                              | Venezuela     | 74   |
| Middle East and North Africa | Algeria       | 75   |
|                              | Cyprus        | 76   |
|                              | Egypt         | 77   |
|                              | Iran          | 78   |
|                              | Iraq          | 79   |
|                              | Jordan        | 80   |
|                              | Kuwait        | 81   |
|                              | Libya         | 82   |
|                              | Malta         | 83   |
|                              | Morocco       | 84   |
|                              | Syria         | 85   |
|                              | Tunisia       | 86   |
|                              | Yemen         | 87   |
| Sub-Saharan Africa           | Benin         | 88   |
|                              | Cameroon      | 89   |
|                              | Congo, D.R.   | 90   |
|                              | Cote d'Ivoire | 91   |
|                              | Gambia        | 92   |
|                              | Ghana         | 93   |
|                              | Kenya         | 94   |
|                              | Lesotho       | 95   |
|                              | Liberia       | 96   |
|                              | Malawi        | 97   |
|                              | Mali          | 98   |
|                              | Mauritius     | 99   |
|                              | Mozambique    | 100  |
|                              | Niger         | 101  |
|                              | Reunion       | 102  |
|                              | Senegal       | 103  |
|                              | Sierra Leone  | 104  |
|                              | South Africa  | 105  |
|                              | Sudan         | 106  |
|                              | Swaziland     | 107  |
|                              | Togo          | 108  |
|                              | Uganda        | 109  |
|                              | Zambia        | 110  |
|                              | Zimbabwe      | 111  |