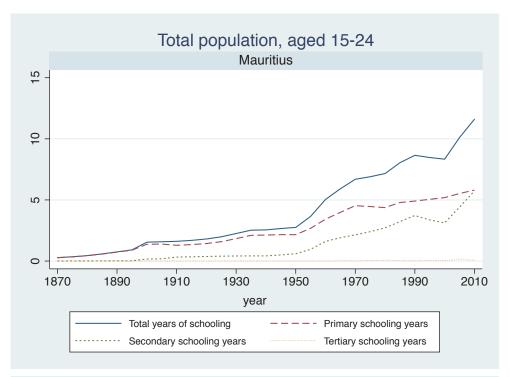

## Appendix Figure C: The number of average years of schooling (among different education levels) for the total, male, and female population aged 15-24 from 1870 and 2010 for individual countries

| Region                       | Country       | Page |
|------------------------------|---------------|------|
|                              | Venezuela     | 74   |
| Middle East and North Africa | Algeria       | 75   |
|                              | Cyprus        | 76   |
|                              | Egypt         | 77   |
|                              | Iran          | 78   |
|                              | Iraq          | 79   |
|                              | Jordan        | 80   |
|                              | Kuwait        | 81   |
|                              | Libya         | 82   |
|                              | Malta         | 83   |
|                              | Morocco       | 84   |
|                              | Syria         | 85   |
|                              | Tunisia       | 86   |
|                              | Yemen         | 87   |
| Sub-Saharan Africa           | Benin         | 88   |
|                              | Cameroon      | 89   |
|                              | Congo, D.R.   | 90   |
|                              | Cote d'Ivoire | 91   |
|                              | Gambia        | 92   |
|                              | Ghana         | 93   |
|                              | Kenya         | 94   |
|                              | Lesotho       | 95   |
|                              | Liberia       | 96   |
|                              | Malawi        | 97   |
|                              | Mali          | 98   |
|                              | Mauritius     | 99   |
|                              | Mozambique    | 100  |
|                              | Niger         | 101  |
|                              | Reunion       | 102  |
|                              | Senegal       | 103  |
|                              | Sierra Leone  | 104  |
|                              | South Africa  | 105  |
|                              | Sudan         | 106  |
|                              | Swaziland     | 107  |
|                              | Togo          | 108  |
|                              | Uganda        | 109  |
|                              | Zambia        | 110  |
|                              | Zimbabwe      | 111  |