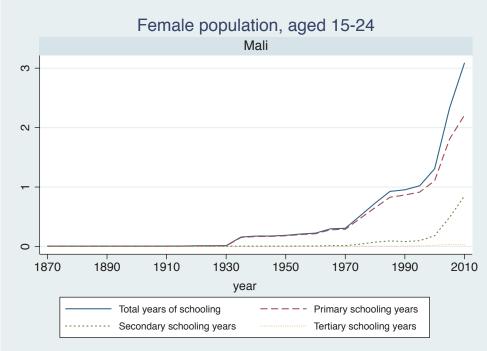

## Appendix Figure C: The number of average years of schooling (among different education levels) for the total, male, and female population aged 15-24 from 1870 and 2010 for individual countries

| Region                       | Country       | Page |
|------------------------------|---------------|------|
|                              | Venezuela     | 74   |
| Middle East and North Africa | Algeria       | 75   |
|                              | Cyprus        | 76   |
|                              | Egypt         | 77   |
|                              | Iran          | 78   |
|                              | Iraq          | 79   |
|                              | Jordan        | 80   |
|                              | Kuwait        | 81   |
|                              | Libya         | 82   |
|                              | Malta         | 83   |
|                              | Morocco       | 84   |
|                              | Syria         | 85   |
|                              | Tunisia       | 86   |
|                              | Yemen         | 87   |
| Sub-Saharan Africa           | Benin         | 88   |
|                              | Cameroon      | 89   |
|                              | Congo, D.R.   | 90   |
|                              | Cote d'Ivoire | 91   |
|                              | Gambia        | 92   |
|                              | Ghana         | 93   |
|                              | Kenya         | 94   |
|                              | Lesotho       | 95   |
|                              | Liberia       | 96   |
|                              | Malawi        | 97   |
|                              | Mali          | 98   |
|                              | Mauritius     | 99   |
|                              | Mozambique    | 100  |
|                              | Niger         | 101  |
|                              | Reunion       | 102  |
|                              | Senegal       | 103  |
|                              | Sierra Leone  | 104  |
|                              | South Africa  | 105  |
|                              | Sudan         | 106  |
|                              | Swaziland     | 107  |
|                              | Togo          | 108  |
|                              | Uganda        | 109  |
|                              | Zambia        | 110  |
|                              | Zimbabwe      | 111  |