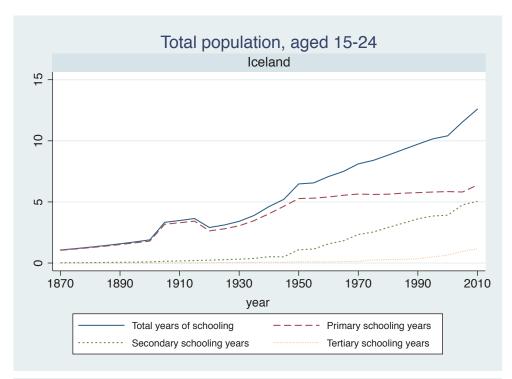

## Appendix Figure C: The number of average years of schooling (among different education levels) for the total, male, and female population aged 15-24 from 1870 and 2010 for individual countries