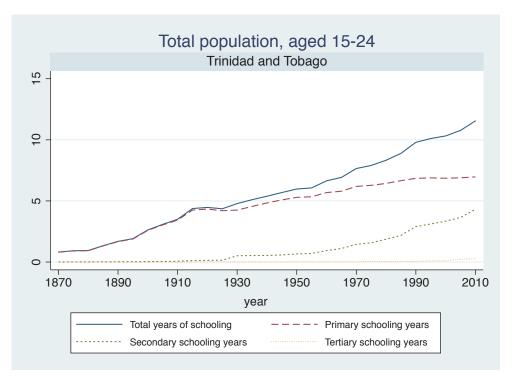

## Appendix Figure C: The number of average years of schooling (among different education levels) for the total, male, and female population aged 15-24 from 1870 and 2010 for individual countries

| Region                          | Country             | Page |
|---------------------------------|---------------------|------|
|                                 | Malaysia            | 33   |
|                                 | Myanmar             | 34   |
|                                 | Nepal               | 35   |
|                                 | Pakistan            | 36   |
|                                 | Philippines         | 37   |
|                                 | Republic of Korea   | 38   |
|                                 | Sri Lanka           | 39   |
|                                 | Taiwan              | 40   |
|                                 | Thailand            | 41   |
| Eastern Europe                  | Albania             | 42   |
| -                               | Bulgaria            | 43   |
|                                 | Czech Republic      | 44   |
|                                 | Hungary             | 45   |
|                                 | Poland              | 46   |
|                                 | Romania             | 47   |
|                                 | Russian Federation  | 48   |
|                                 | Serbia              | 49   |
| Latin America and the Caribbean | Argentina           | 50   |
|                                 | Barbados            | 51   |
|                                 | Belize              | 52   |
|                                 | Bolivia             | 53   |
|                                 | Brazil              | 54   |
|                                 | Chile               | 55   |
|                                 | Colombia            | 56   |
|                                 | Costa Rica          | 57   |
|                                 | Cuba                | 58   |
|                                 | Dominican Rep.      | 59   |
|                                 | Ecuador             | 60   |
|                                 | El Salvador         | 61   |
|                                 | Guatemala           | 62   |
|                                 | Guyana              | 63   |
|                                 | Haiti               | 64   |
|                                 | Honduras            | 65   |
|                                 | Jamaica             | 66   |
|                                 | Mexico              | 67   |
|                                 | Nicaragua           | 68   |
|                                 | Panama              | 69   |
|                                 | Paraguay            | 70   |
|                                 | Peru                | 71   |
|                                 | Trinidad and Tobago | 72   |
|                                 | Trinidad and Tobago | 1 2  |