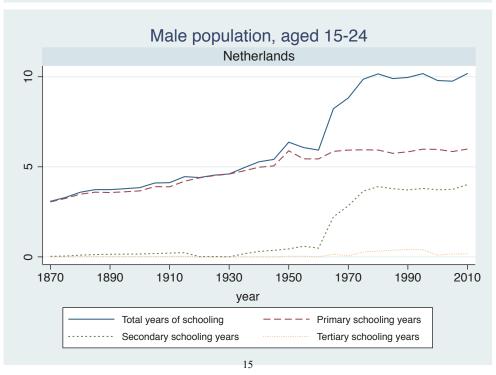

## Appendix Figure C: The number of average years of schooling (among different education levels) for the total, male, and female population aged 15-24 from 1870 and 2010 for individual countries