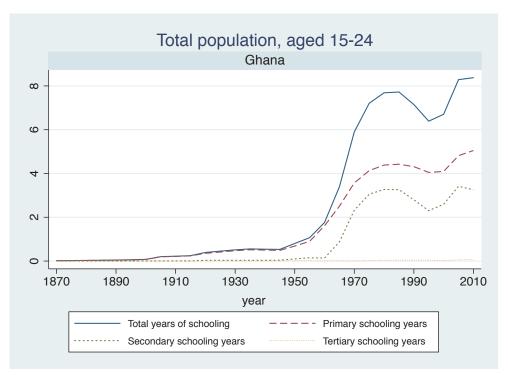

## Appendix Figure C: The number of average years of schooling (among different education levels) for the total, male, and female population aged 15-24 from 1870 and 2010 for individual countries

| Region                       | Country       | Page |
|------------------------------|---------------|------|
|                              | Venezuela     | 74   |
| Middle East and North Africa | Algeria       | 75   |
|                              | Cyprus        | 76   |
|                              | Egypt         | 77   |
|                              | Iran          | 78   |
|                              | Iraq          | 79   |
|                              | Jordan        | 80   |
|                              | Kuwait        | 81   |
|                              | Libya         | 82   |
|                              | Malta         | 83   |
|                              | Morocco       | 84   |
|                              | Syria         | 85   |
|                              | Tunisia       | 86   |
|                              | Yemen         | 87   |
| Sub-Saharan Africa           | Benin         | 88   |
|                              | Cameroon      | 89   |
|                              | Congo, D.R.   | 90   |
|                              | Cote d'Ivoire | 91   |
|                              | Gambia        | 92   |
|                              | Ghana         | 93   |
|                              | Kenya         | 94   |
|                              | Lesotho       | 95   |
|                              | Liberia       | 96   |
|                              | Malawi        | 97   |
|                              | Mali          | 98   |
|                              | Mauritius     | 99   |
|                              | Mozambique    | 100  |
|                              | Niger         | 101  |
|                              | Reunion       | 102  |
|                              | Senegal       | 103  |
|                              | Sierra Leone  | 104  |
|                              | South Africa  | 105  |
|                              | Sudan         | 106  |
|                              | Swaziland     | 107  |
|                              | Togo          | 108  |
|                              | Uganda        | 109  |
|                              | Zambia        | 110  |
|                              | Zimbabwe      | 111  |