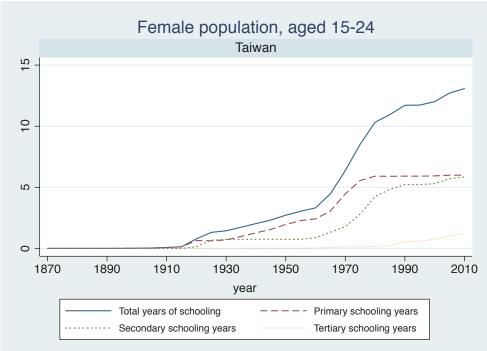

## Appendix Figure C: The number of average years of schooling (among different education levels) for the total, male, and female population aged 15-24 from 1870 and 2010 for individual countries

| Region                          | Country             | Page |
|---------------------------------|---------------------|------|
|                                 | Malaysia            | 33   |
|                                 | Myanmar             | 34   |
|                                 | Nepal               | 35   |
|                                 | Pakistan            | 36   |
|                                 | Philippines         | 37   |
|                                 | Republic of Korea   | 38   |
|                                 | Sri Lanka           | 39   |
|                                 | Taiwan              | 40   |
|                                 | Thailand            | 41   |
| Eastern Europe                  | Albania             | 42   |
| -                               | Bulgaria            | 43   |
|                                 | Czech Republic      | 44   |
|                                 | Hungary             | 45   |
|                                 | Poland              | 46   |
|                                 | Romania             | 47   |
|                                 | Russian Federation  | 48   |
|                                 | Serbia              | 49   |
| Latin America and the Caribbean | Argentina           | 50   |
|                                 | Barbados            | 51   |
|                                 | Belize              | 52   |
|                                 | Bolivia             | 53   |
|                                 | Brazil              | 54   |
|                                 | Chile               | 55   |
|                                 | Colombia            | 56   |
|                                 | Costa Rica          | 57   |
|                                 | Cuba                | 58   |
|                                 | Dominican Rep.      | 59   |
|                                 | Ecuador             | 60   |
|                                 | El Salvador         | 61   |
|                                 | Guatemala           | 62   |
|                                 | Guyana              | 63   |
|                                 | Haiti               | 64   |
|                                 | Honduras            | 65   |
|                                 | Jamaica             | 66   |
|                                 | Mexico              | 67   |
|                                 | Nicaragua           | 68   |
|                                 | Panama              | 69   |
|                                 | Paraguay            | 70   |
|                                 | Peru                | 71   |
|                                 | Trinidad and Tobago | 72   |
|                                 | Trinidad and Tobago | 1 2  |