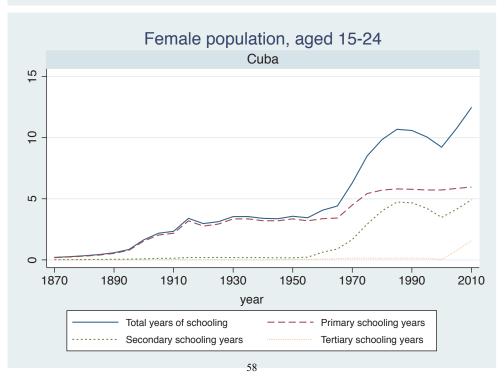

## Appendix Figure C: The number of average years of schooling (among different education levels) for the total, male, and female population aged 15-24 from 1870 and 2010 for individual countries