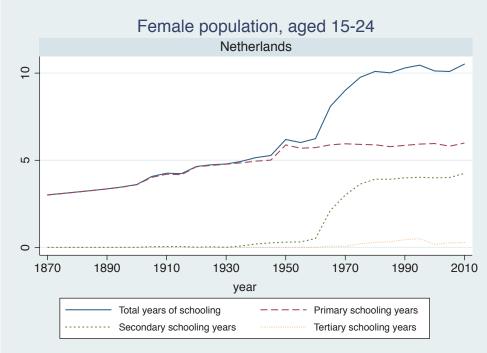

## Appendix Figure C: The number of average years of schooling (among different education levels) for the total, male, and female population aged 15-24 from 1870 and 2010 for individual countries