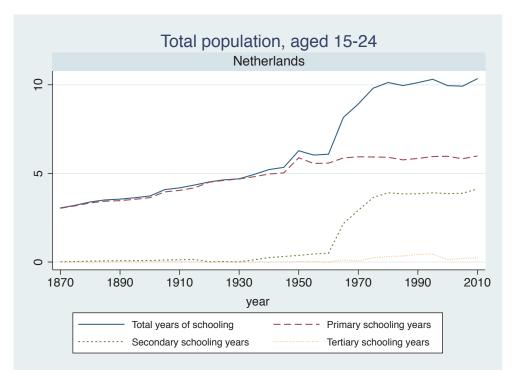

## Appendix Figure C: The number of average years of schooling (among different education levels) for the total, male, and female population aged 15-24 from 1870 and 2010 for individual countries