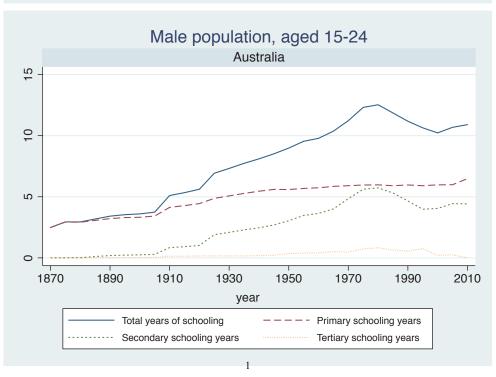

## Appendix Figure C: The number of average years of schooling (among different education levels) for the total, male, and female population aged 15-24 from 1870 and 2010 for individual countries