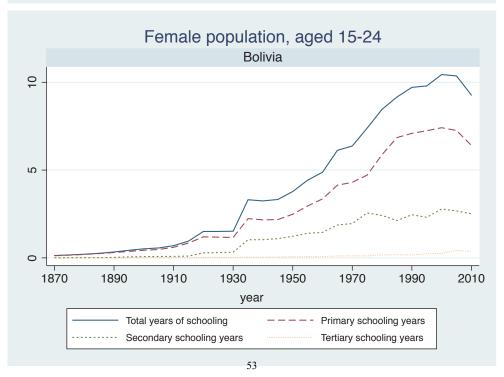

## Appendix Figure C: The number of average years of schooling (among different education levels) for the total, male, and female population aged 15-24 from 1870 and 2010 for individual countries