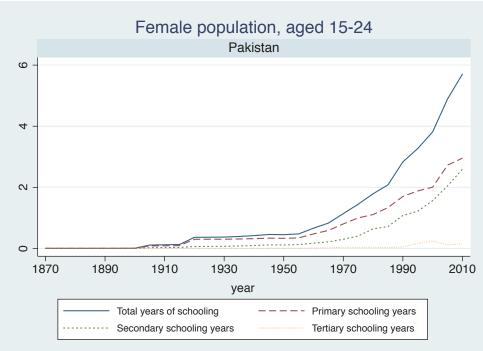

## Appendix Figure C: The number of average years of schooling (among different education levels) for the total, male, and female population aged 15-24 from 1870 and 2010 for individual countries

| Region                          | Country             | Page |
|---------------------------------|---------------------|------|
|                                 | Malaysia            | 33   |
|                                 | Myanmar             | 34   |
|                                 | Nepal               | 35   |
|                                 | Pakistan            | 36   |
|                                 | Philippines         | 37   |
|                                 | Republic of Korea   | 38   |
|                                 | Sri Lanka           | 39   |
|                                 | Taiwan              | 40   |
|                                 | Thailand            | 41   |
| Eastern Europe                  | Albania             | 42   |
| -                               | Bulgaria            | 43   |
|                                 | Czech Republic      | 44   |
|                                 | Hungary             | 45   |
|                                 | Poland              | 46   |
|                                 | Romania             | 47   |
|                                 | Russian Federation  | 48   |
|                                 | Serbia              | 49   |
| Latin America and the Caribbean | Argentina           | 50   |
|                                 | Barbados            | 51   |
|                                 | Belize              | 52   |
|                                 | Bolivia             | 53   |
|                                 | Brazil              | 54   |
|                                 | Chile               | 55   |
|                                 | Colombia            | 56   |
|                                 | Costa Rica          | 57   |
|                                 | Cuba                | 58   |
|                                 | Dominican Rep.      | 59   |
|                                 | Ecuador             | 60   |
|                                 | El Salvador         | 61   |
|                                 | Guatemala           | 62   |
|                                 | Guyana              | 63   |
|                                 | Haiti               | 64   |
|                                 | Honduras            | 65   |
|                                 | Jamaica             | 66   |
|                                 | Mexico              | 67   |
|                                 | Nicaragua           | 68   |
|                                 | Panama              | 69   |
|                                 | Paraguay            | 70   |
|                                 | Peru                | 71   |
|                                 | Trinidad and Tobago | 72   |
|                                 | Trinidad and Tobago | 1 2  |