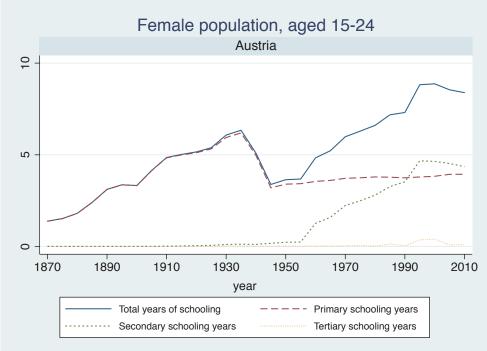

## Appendix Figure C: The number of average years of schooling (among different education levels) for the total, male, and female population aged 15-24 from 1870 and 2010 for individual countries