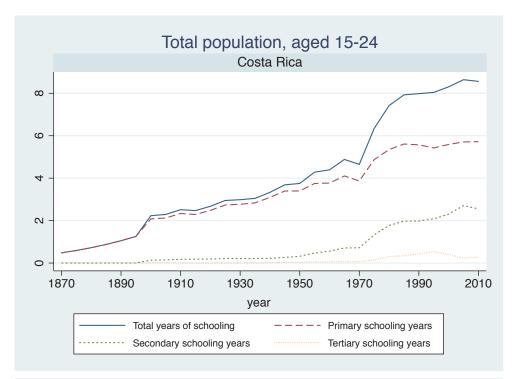

## Appendix Figure C: The number of average years of schooling (among different education levels) for the total, male, and female population aged 15-24 from 1870 and 2010 for individual countries

| Region                          | Country             | Page |
|---------------------------------|---------------------|------|
|                                 | Malaysia            | 33   |
|                                 | Myanmar             | 34   |
|                                 | Nepal               | 35   |
|                                 | Pakistan            | 36   |
|                                 | Philippines         | 37   |
|                                 | Republic of Korea   | 38   |
|                                 | Sri Lanka           | 39   |
|                                 | Taiwan              | 40   |
|                                 | Thailand            | 41   |
| Eastern Europe                  | Albania             | 42   |
| -                               | Bulgaria            | 43   |
|                                 | Czech Republic      | 44   |
|                                 | Hungary             | 45   |
|                                 | Poland              | 46   |
|                                 | Romania             | 47   |
|                                 | Russian Federation  | 48   |
|                                 | Serbia              | 49   |
| Latin America and the Caribbean | Argentina           | 50   |
|                                 | Barbados            | 51   |
|                                 | Belize              | 52   |
|                                 | Bolivia             | 53   |
|                                 | Brazil              | 54   |
|                                 | Chile               | 55   |
|                                 | Colombia            | 56   |
|                                 | Costa Rica          | 57   |
|                                 | Cuba                | 58   |
|                                 | Dominican Rep.      | 59   |
|                                 | Ecuador             | 60   |
|                                 | El Salvador         | 61   |
|                                 | Guatemala           | 62   |
|                                 | Guyana              | 63   |
|                                 | Haiti               | 64   |
|                                 | Honduras            | 65   |
|                                 | Jamaica             | 66   |
|                                 | Mexico              | 67   |
|                                 | Nicaragua           | 68   |
|                                 | Panama              | 69   |
|                                 | Paraguay            | 70   |
|                                 | Peru                | 71   |
|                                 | Trinidad and Tobago | 72   |
|                                 | Trinidad and Tobago | 1 2  |