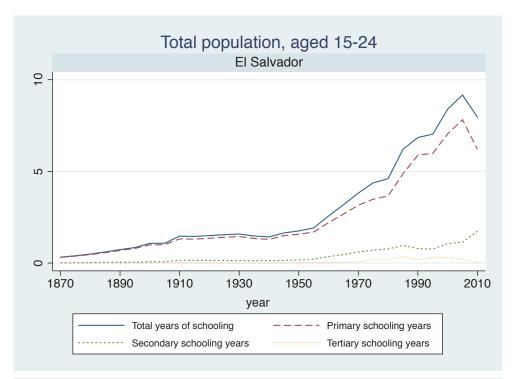

## Appendix Figure C: The number of average years of schooling (among different education levels) for the total, male, and female population aged 15-24 from 1870 and 2010 for individual countries