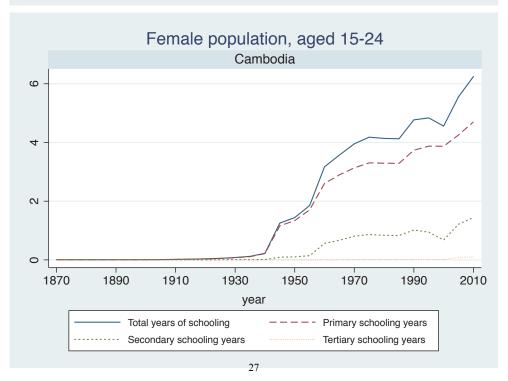

## Appendix Figure C: The number of average years of schooling (among different education levels) for the total, male, and female population aged 15-24 from 1870 and 2010 for individual countries