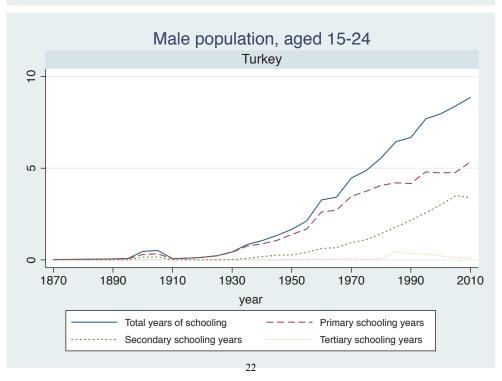

## Appendix Figure C: The number of average years of schooling (among different education levels) for the total, male, and female population aged 15-24 from 1870 and 2010 for individual countries