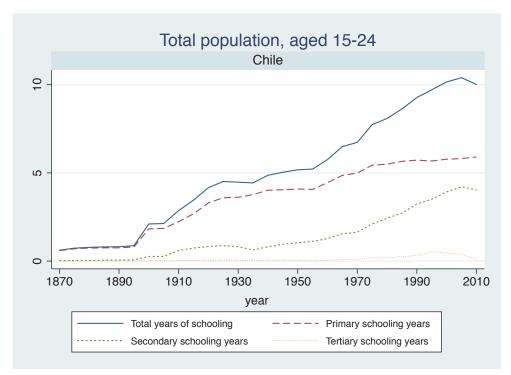

## Appendix Figure C: The number of average years of schooling (among different education levels) for the total, male, and female population aged 15-24 from 1870 and 2010 for individual countries