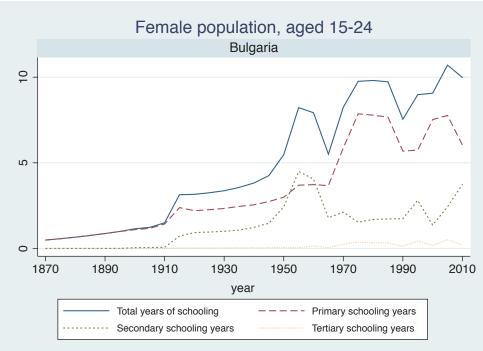

## Appendix Figure C: The number of average years of schooling (among different education levels) for the total, male, and female population aged 15-24 from 1870 and 2010 for individual countries

| Region                          | Country             | Page |
|---------------------------------|---------------------|------|
|                                 | Malaysia            | 33   |
|                                 | Myanmar             | 34   |
|                                 | Nepal               | 35   |
|                                 | Pakistan            | 36   |
|                                 | Philippines         | 37   |
|                                 | Republic of Korea   | 38   |
|                                 | Sri Lanka           | 39   |
|                                 | Taiwan              | 40   |
|                                 | Thailand            | 41   |
| Eastern Europe                  | Albania             | 42   |
| -                               | Bulgaria            | 43   |
|                                 | Czech Republic      | 44   |
|                                 | Hungary             | 45   |
|                                 | Poland              | 46   |
|                                 | Romania             | 47   |
|                                 | Russian Federation  | 48   |
|                                 | Serbia              | 49   |
| Latin America and the Caribbean | Argentina           | 50   |
|                                 | Barbados            | 51   |
|                                 | Belize              | 52   |
|                                 | Bolivia             | 53   |
|                                 | Brazil              | 54   |
|                                 | Chile               | 55   |
|                                 | Colombia            | 56   |
|                                 | Costa Rica          | 57   |
|                                 | Cuba                | 58   |
|                                 | Dominican Rep.      | 59   |
|                                 | Ecuador             | 60   |
|                                 | El Salvador         | 61   |
|                                 | Guatemala           | 62   |
|                                 | Guyana              | 63   |
|                                 | Haiti               | 64   |
|                                 | Honduras            | 65   |
|                                 | Jamaica             | 66   |
|                                 | Mexico              | 67   |
|                                 | Nicaragua           | 68   |
|                                 | Panama              | 69   |
|                                 | Paraguay            | 70   |
|                                 | Peru                | 71   |
|                                 | Trinidad and Tobago | 72   |
|                                 | Trinidad and Tobago | 1 2  |