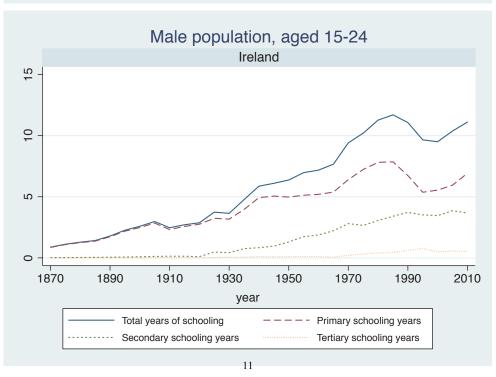

## Appendix Figure C: The number of average years of schooling (among different education levels) for the total, male, and female population aged 15-24 from 1870 and 2010 for individual countries