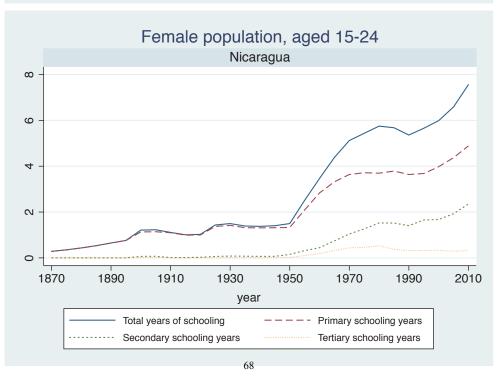

## Appendix Figure C: The number of average years of schooling (among different education levels) for the total, male, and female population aged 15-24 from 1870 and 2010 for individual countries

| Region                          | Country             | Page |
|---------------------------------|---------------------|------|
|                                 | Malaysia            | 33   |
|                                 | Myanmar             | 34   |
|                                 | Nepal               | 35   |
|                                 | Pakistan            | 36   |
|                                 | Philippines         | 37   |
|                                 | Republic of Korea   | 38   |
|                                 | Sri Lanka           | 39   |
|                                 | Taiwan              | 40   |
|                                 | Thailand            | 41   |
| Eastern Europe                  | Albania             | 42   |
| -                               | Bulgaria            | 43   |
|                                 | Czech Republic      | 44   |
|                                 | Hungary             | 45   |
|                                 | Poland              | 46   |
|                                 | Romania             | 47   |
|                                 | Russian Federation  | 48   |
|                                 | Serbia              | 49   |
| Latin America and the Caribbean | Argentina           | 50   |
|                                 | Barbados            | 51   |
|                                 | Belize              | 52   |
|                                 | Bolivia             | 53   |
|                                 | Brazil              | 54   |
|                                 | Chile               | 55   |
|                                 | Colombia            | 56   |
|                                 | Costa Rica          | 57   |
|                                 | Cuba                | 58   |
|                                 | Dominican Rep.      | 59   |
|                                 | Ecuador             | 60   |
|                                 | El Salvador         | 61   |
|                                 | Guatemala           | 62   |
|                                 | Guyana              | 63   |
|                                 | Haiti               | 64   |
|                                 | Honduras            | 65   |
|                                 | Jamaica             | 66   |
|                                 | Mexico              | 67   |
|                                 | Nicaragua           | 68   |
|                                 | Panama              | 69   |
|                                 | Paraguay            | 70   |
|                                 | Peru                | 71   |
|                                 | Trinidad and Tobago | 72   |
|                                 | Trinidad and Tobago | 1 2  |