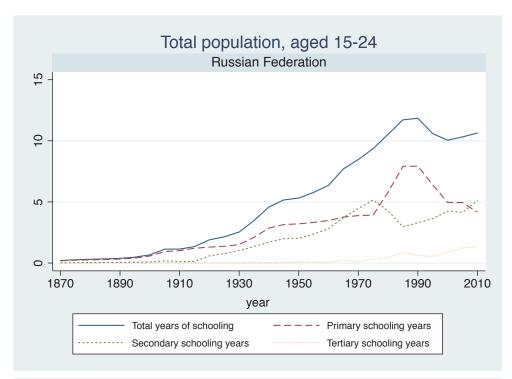

## Appendix Figure C: The number of average years of schooling (among different education levels) for the total, male, and female population aged 15-24 from 1870 and 2010 for individual countries