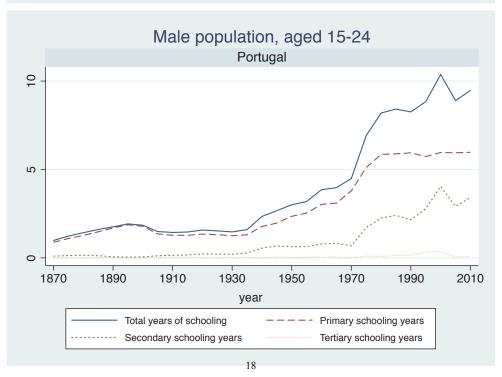

## Appendix Figure C: The number of average years of schooling (among different education levels) for the total, male, and female population aged 15-24 from 1870 and 2010 for individual countries