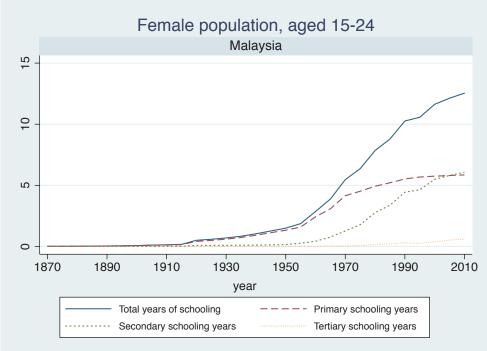

## Appendix Figure C: The number of average years of schooling (among different education levels) for the total, male, and female population aged 15-24 from 1870 and 2010 for individual countries