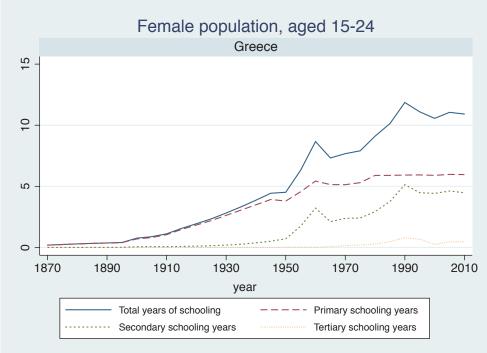

## Appendix Figure C: The number of average years of schooling (among different education levels) for the total, male, and female population aged 15-24 from 1870 and 2010 for individual countries