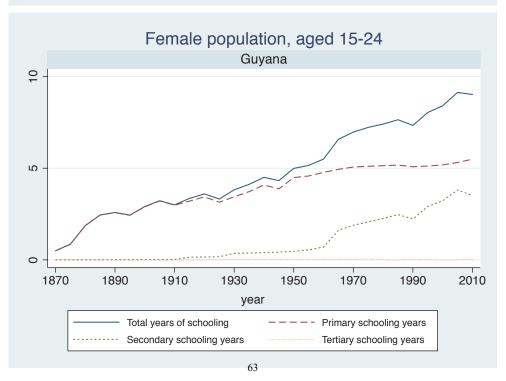

## Appendix Figure C: The number of average years of schooling (among different education levels) for the total, male, and female population aged 15-24 from 1870 and 2010 for individual countries

| Region                          | Country             | Page |
|---------------------------------|---------------------|------|
|                                 | Malaysia            | 33   |
|                                 | Myanmar             | 34   |
|                                 | Nepal               | 35   |
|                                 | Pakistan            | 36   |
|                                 | Philippines         | 37   |
|                                 | Republic of Korea   | 38   |
|                                 | Sri Lanka           | 39   |
|                                 | Taiwan              | 40   |
|                                 | Thailand            | 41   |
| Eastern Europe                  | Albania             | 42   |
| -                               | Bulgaria            | 43   |
|                                 | Czech Republic      | 44   |
|                                 | Hungary             | 45   |
|                                 | Poland              | 46   |
|                                 | Romania             | 47   |
|                                 | Russian Federation  | 48   |
|                                 | Serbia              | 49   |
| Latin America and the Caribbean | Argentina           | 50   |
|                                 | Barbados            | 51   |
|                                 | Belize              | 52   |
|                                 | Bolivia             | 53   |
|                                 | Brazil              | 54   |
|                                 | Chile               | 55   |
|                                 | Colombia            | 56   |
|                                 | Costa Rica          | 57   |
|                                 | Cuba                | 58   |
|                                 | Dominican Rep.      | 59   |
|                                 | Ecuador             | 60   |
|                                 | El Salvador         | 61   |
|                                 | Guatemala           | 62   |
|                                 | Guyana              | 63   |
|                                 | Haiti               | 64   |
|                                 | Honduras            | 65   |
|                                 | Jamaica             | 66   |
|                                 | Mexico              | 67   |
|                                 | Nicaragua           | 68   |
|                                 | Panama              | 69   |
|                                 | Paraguay            | 70   |
|                                 | Peru                | 71   |
|                                 | Trinidad and Tobago | 72   |
|                                 | Trinidad and Tobago | 1 2  |