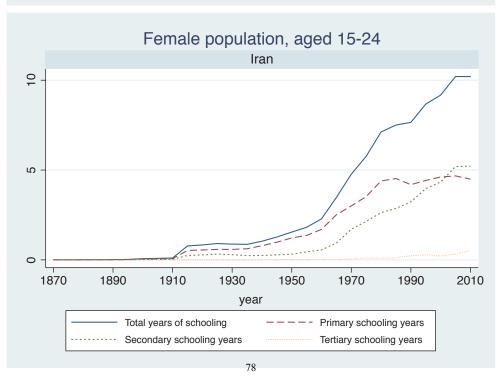

## Appendix Figure C: The number of average years of schooling (among different education levels) for the total, male, and female population aged 15-24 from 1870 and 2010 for individual countries

| Region                       | Country       | Page |
|------------------------------|---------------|------|
|                              | Venezuela     | 74   |
| Middle East and North Africa | Algeria       | 75   |
|                              | Cyprus        | 76   |
|                              | Egypt         | 77   |
|                              | Iran          | 78   |
|                              | Iraq          | 79   |
|                              | Jordan        | 80   |
|                              | Kuwait        | 81   |
|                              | Libya         | 82   |
|                              | Malta         | 83   |
|                              | Morocco       | 84   |
|                              | Syria         | 85   |
|                              | Tunisia       | 86   |
|                              | Yemen         | 87   |
| Sub-Saharan Africa           | Benin         | 88   |
|                              | Cameroon      | 89   |
|                              | Congo, D.R.   | 90   |
|                              | Cote d'Ivoire | 91   |
|                              | Gambia        | 92   |
|                              | Ghana         | 93   |
|                              | Kenya         | 94   |
|                              | Lesotho       | 95   |
|                              | Liberia       | 96   |
|                              | Malawi        | 97   |
|                              | Mali          | 98   |
|                              | Mauritius     | 99   |
|                              | Mozambique    | 100  |
|                              | Niger         | 101  |
|                              | Reunion       | 102  |
|                              | Senegal       | 103  |
|                              | Sierra Leone  | 104  |
|                              | South Africa  | 105  |
|                              | Sudan         | 106  |
|                              | Swaziland     | 107  |
|                              | Togo          | 108  |
|                              | Uganda        | 109  |
|                              | Zambia        | 110  |
|                              | Zimbabwe      | 111  |