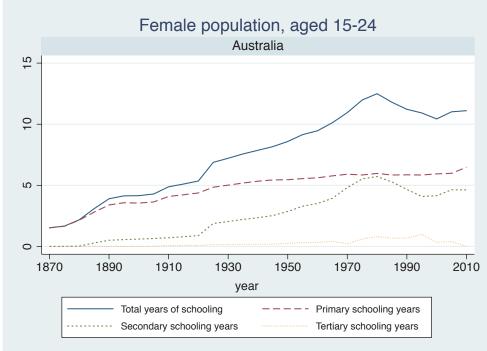

## Appendix Figure C: The number of average years of schooling (among different education levels) for the total, male, and female population aged 15-24 from 1870 and 2010 for individual countries