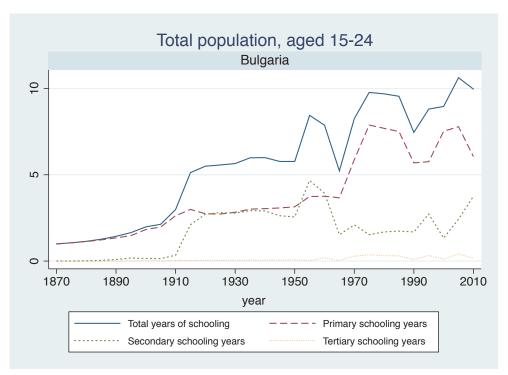

## Appendix Figure C: The number of average years of schooling (among different education levels) for the total, male, and female population aged 15-24 from 1870 and 2010 for individual countries

| Region                          | Country             | Page |
|---------------------------------|---------------------|------|
|                                 | Malaysia            | 33   |
|                                 | Myanmar             | 34   |
|                                 | Nepal               | 35   |
|                                 | Pakistan            | 36   |
|                                 | Philippines         | 37   |
|                                 | Republic of Korea   | 38   |
|                                 | Sri Lanka           | 39   |
|                                 | Taiwan              | 40   |
|                                 | Thailand            | 41   |
| Eastern Europe                  | Albania             | 42   |
| -                               | Bulgaria            | 43   |
|                                 | Czech Republic      | 44   |
|                                 | Hungary             | 45   |
|                                 | Poland              | 46   |
|                                 | Romania             | 47   |
|                                 | Russian Federation  | 48   |
|                                 | Serbia              | 49   |
| Latin America and the Caribbean | Argentina           | 50   |
|                                 | Barbados            | 51   |
|                                 | Belize              | 52   |
|                                 | Bolivia             | 53   |
|                                 | Brazil              | 54   |
|                                 | Chile               | 55   |
|                                 | Colombia            | 56   |
|                                 | Costa Rica          | 57   |
|                                 | Cuba                | 58   |
|                                 | Dominican Rep.      | 59   |
|                                 | Ecuador             | 60   |
|                                 | El Salvador         | 61   |
|                                 | Guatemala           | 62   |
|                                 | Guyana              | 63   |
|                                 | Haiti               | 64   |
|                                 | Honduras            | 65   |
|                                 | Jamaica             | 66   |
|                                 | Mexico              | 67   |
|                                 | Nicaragua           | 68   |
|                                 | Panama              | 69   |
|                                 | Paraguay            | 70   |
|                                 | Peru                | 71   |
|                                 | Trinidad and Tobago | 72   |
|                                 | Trinidad and Tobago | 1 2  |