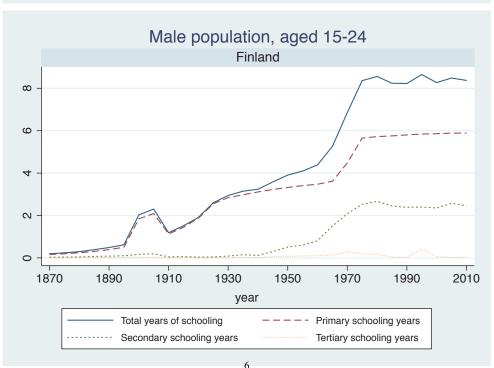

## Appendix Figure C: The number of average years of schooling (among different education levels) for the total, male, and female population aged 15-24 from 1870 and 2010 for individual countries