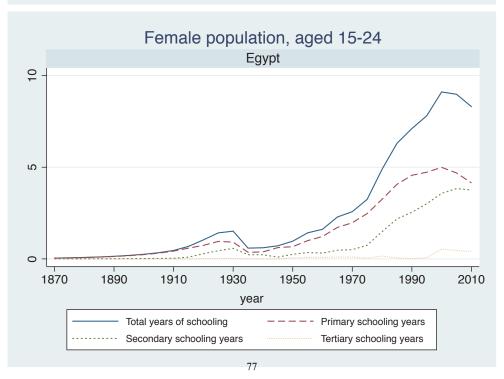

## Appendix Figure C: The number of average years of schooling (among different education levels) for the total, male, and female population aged 15-24 from 1870 and 2010 for individual countries