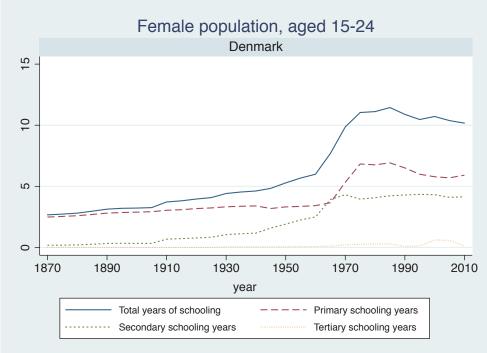

## Appendix Figure C: The number of average years of schooling (among different education levels) for the total, male, and female population aged 15-24 from 1870 and 2010 for individual countries