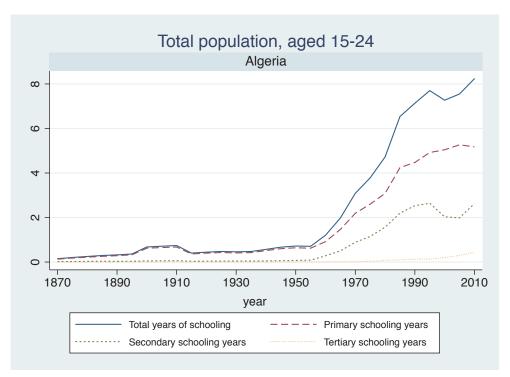

## Appendix Figure C: The number of average years of schooling (among different education levels) for the total, male, and female population aged 15-24 from 1870 and 2010 for individual countries

| Region                       | Country       | Page |
|------------------------------|---------------|------|
|                              | Venezuela     | 74   |
| Middle East and North Africa | Algeria       | 75   |
|                              | Cyprus        | 76   |
|                              | Egypt         | 77   |
|                              | Iran          | 78   |
|                              | Iraq          | 79   |
|                              | Jordan        | 80   |
|                              | Kuwait        | 81   |
|                              | Libya         | 82   |
|                              | Malta         | 83   |
|                              | Morocco       | 84   |
|                              | Syria         | 85   |
|                              | Tunisia       | 86   |
|                              | Yemen         | 87   |
| Sub-Saharan Africa           | Benin         | 88   |
|                              | Cameroon      | 89   |
|                              | Congo, D.R.   | 90   |
|                              | Cote d'Ivoire | 91   |
|                              | Gambia        | 92   |
|                              | Ghana         | 93   |
|                              | Kenya         | 94   |
|                              | Lesotho       | 95   |
|                              | Liberia       | 96   |
|                              | Malawi        | 97   |
|                              | Mali          | 98   |
|                              | Mauritius     | 99   |
|                              | Mozambique    | 100  |
|                              | Niger         | 101  |
|                              | Reunion       | 102  |
|                              | Senegal       | 103  |
|                              | Sierra Leone  | 104  |
|                              | South Africa  | 105  |
|                              | Sudan         | 106  |
|                              | Swaziland     | 107  |
|                              | Togo          | 108  |
|                              | Uganda        | 109  |
|                              | Zambia        | 110  |
|                              | Zimbabwe      | 111  |