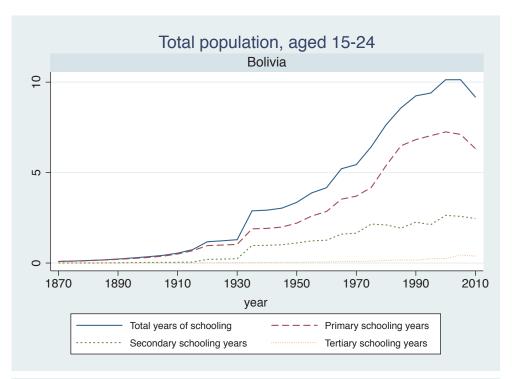

## Appendix Figure C: The number of average years of schooling (among different education levels) for the total, male, and female population aged 15-24 from 1870 and 2010 for individual countries