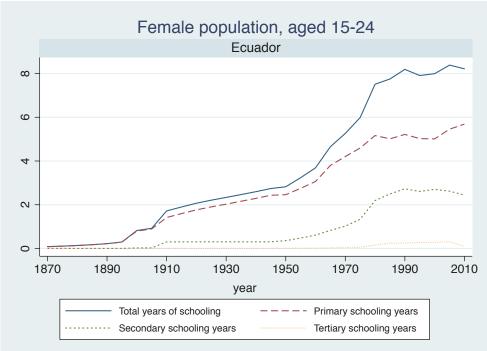

## Appendix Figure C: The number of average years of schooling (among different education levels) for the total, male, and female population aged 15-24 from 1870 and 2010 for individual countries

| Region                          | Country             | Page |
|---------------------------------|---------------------|------|
|                                 | Malaysia            | 33   |
|                                 | Myanmar             | 34   |
|                                 | Nepal               | 35   |
|                                 | Pakistan            | 36   |
|                                 | Philippines         | 37   |
|                                 | Republic of Korea   | 38   |
|                                 | Sri Lanka           | 39   |
|                                 | Taiwan              | 40   |
|                                 | Thailand            | 41   |
| Eastern Europe                  | Albania             | 42   |
| -                               | Bulgaria            | 43   |
|                                 | Czech Republic      | 44   |
|                                 | Hungary             | 45   |
|                                 | Poland              | 46   |
|                                 | Romania             | 47   |
|                                 | Russian Federation  | 48   |
|                                 | Serbia              | 49   |
| Latin America and the Caribbean | Argentina           | 50   |
|                                 | Barbados            | 51   |
|                                 | Belize              | 52   |
|                                 | Bolivia             | 53   |
|                                 | Brazil              | 54   |
|                                 | Chile               | 55   |
|                                 | Colombia            | 56   |
|                                 | Costa Rica          | 57   |
|                                 | Cuba                | 58   |
|                                 | Dominican Rep.      | 59   |
|                                 | Ecuador             | 60   |
|                                 | El Salvador         | 61   |
|                                 | Guatemala           | 62   |
|                                 | Guyana              | 63   |
|                                 | Haiti               | 64   |
|                                 | Honduras            | 65   |
|                                 | Jamaica             | 66   |
|                                 | Mexico              | 67   |
|                                 | Nicaragua           | 68   |
|                                 | Panama              | 69   |
|                                 | Paraguay            | 70   |
|                                 | Peru                | 71   |
|                                 | Trinidad and Tobago | 72   |
|                                 | Trinidad and Tobago | 1 2  |