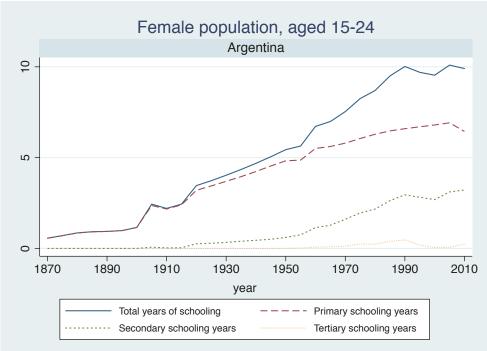

## Appendix Figure C: The number of average years of schooling (among different education levels) for the total, male, and female population aged 15-24 from 1870 and 2010 for individual countries

| Region                          | Country             | Page |
|---------------------------------|---------------------|------|
|                                 | Malaysia            | 33   |
|                                 | Myanmar             | 34   |
|                                 | Nepal               | 35   |
|                                 | Pakistan            | 36   |
|                                 | Philippines         | 37   |
|                                 | Republic of Korea   | 38   |
|                                 | Sri Lanka           | 39   |
|                                 | Taiwan              | 40   |
|                                 | Thailand            | 41   |
| Eastern Europe                  | Albania             | 42   |
| -                               | Bulgaria            | 43   |
|                                 | Czech Republic      | 44   |
|                                 | Hungary             | 45   |
|                                 | Poland              | 46   |
|                                 | Romania             | 47   |
|                                 | Russian Federation  | 48   |
|                                 | Serbia              | 49   |
| Latin America and the Caribbean | Argentina           | 50   |
|                                 | Barbados            | 51   |
|                                 | Belize              | 52   |
|                                 | Bolivia             | 53   |
|                                 | Brazil              | 54   |
|                                 | Chile               | 55   |
|                                 | Colombia            | 56   |
|                                 | Costa Rica          | 57   |
|                                 | Cuba                | 58   |
|                                 | Dominican Rep.      | 59   |
|                                 | Ecuador             | 60   |
|                                 | El Salvador         | 61   |
|                                 | Guatemala           | 62   |
|                                 | Guyana              | 63   |
|                                 | Haiti               | 64   |
|                                 | Honduras            | 65   |
|                                 | Jamaica             | 66   |
|                                 | Mexico              | 67   |
|                                 | Nicaragua           | 68   |
|                                 | Panama              | 69   |
|                                 | Paraguay            | 70   |
|                                 | Peru                | 71   |
|                                 | Trinidad and Tobago | 72   |
|                                 | Trinidad and Tobago | 1 2  |