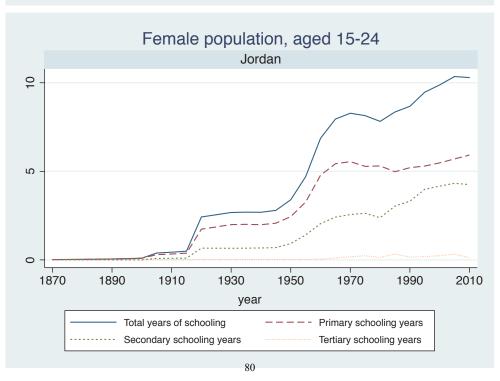

## Appendix Figure C: The number of average years of schooling (among different education levels) for the total, male, and female population aged 15-24 from 1870 and 2010 for individual countries