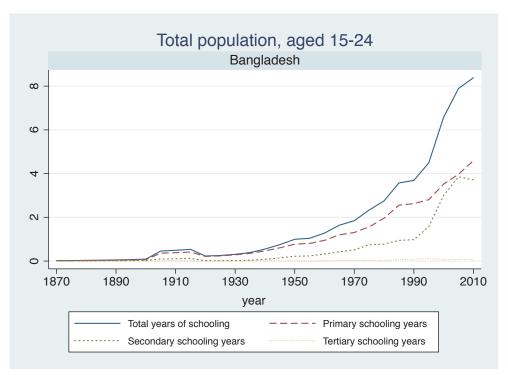

## Appendix Figure C: The number of average years of schooling (among different education levels) for the total, male, and female population aged 15-24 from 1870 and 2010 for individual countries