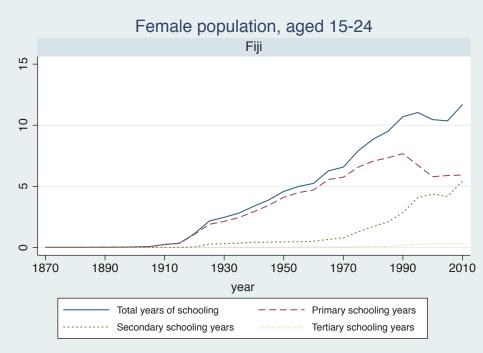

## Appendix Figure C: The number of average years of schooling (among different education levels) for the total, male, and female population aged 15-24 from 1870 and 2010 for individual countries

## List of countries by region

Lee, J.W. & H. Lee v. 1.0, Jan. 2016

| Region               | Country          | Page |
|----------------------|------------------|------|
| Advanced Economies   | Australia        | 1    |
|                      | Austria          | 2    |
|                      | Belgium          | 3    |
|                      | Canada           | 4    |
|                      | Denmark          | 5    |
|                      | Finland          | 6    |
|                      | France           | 7    |
|                      | Germany          | 8    |
|                      | Greece           | 9    |
|                      | Iceland          | 10   |
|                      | Ireland          | 11   |
|                      | Italy            | 12   |
|                      | Japan            | 13   |
|                      | Luxembourg       | 14   |
|                      | Netherlands      | 15   |
|                      | New Zealand      | 16   |
|                      | Norway           | 17   |
|                      | Portugal         | 18   |
|                      | Spain            | 19   |
|                      | Sweden           | 20   |
|                      | Switzerland      | 21   |
|                      | Turkey           | 22   |
|                      | USA              | 23   |
|                      | United Kingdom   | 24   |
| Asia and the Pacific | Afghanistan      | 25   |
|                      | Bangladesh       | 26   |
|                      | Cambodia         | 27   |
|                      | China            | 28   |
|                      | Fiji             | 29   |
|                      | Hong Kong, China | 30   |
|                      | India            | 31   |
|                      | Indonesia        | 32   |