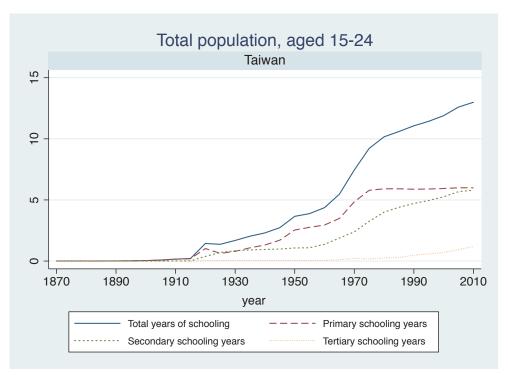

## Appendix Figure C: The number of average years of schooling (among different education levels) for the total, male, and female population aged 15-24 from 1870 and 2010 for individual countries

| Region                          | Country             | Page |
|---------------------------------|---------------------|------|
|                                 | Malaysia            | 33   |
|                                 | Myanmar             | 34   |
|                                 | Nepal               | 35   |
|                                 | Pakistan            | 36   |
|                                 | Philippines         | 37   |
|                                 | Republic of Korea   | 38   |
|                                 | Sri Lanka           | 39   |
|                                 | Taiwan              | 40   |
|                                 | Thailand            | 41   |
| Eastern Europe                  | Albania             | 42   |
| -                               | Bulgaria            | 43   |
|                                 | Czech Republic      | 44   |
|                                 | Hungary             | 45   |
|                                 | Poland              | 46   |
|                                 | Romania             | 47   |
|                                 | Russian Federation  | 48   |
|                                 | Serbia              | 49   |
| Latin America and the Caribbean | Argentina           | 50   |
|                                 | Barbados            | 51   |
|                                 | Belize              | 52   |
|                                 | Bolivia             | 53   |
|                                 | Brazil              | 54   |
|                                 | Chile               | 55   |
|                                 | Colombia            | 56   |
|                                 | Costa Rica          | 57   |
|                                 | Cuba                | 58   |
|                                 | Dominican Rep.      | 59   |
|                                 | Ecuador             | 60   |
|                                 | El Salvador         | 61   |
|                                 | Guatemala           | 62   |
|                                 | Guyana              | 63   |
|                                 | Haiti               | 64   |
|                                 | Honduras            | 65   |
|                                 | Jamaica             | 66   |
|                                 | Mexico              | 67   |
|                                 | Nicaragua           | 68   |
|                                 | Panama              | 69   |
|                                 | Paraguay            | 70   |
|                                 | Peru                | 71   |
|                                 | Trinidad and Tobago | 72   |
|                                 | Trinidad and Tobago | 1 2  |