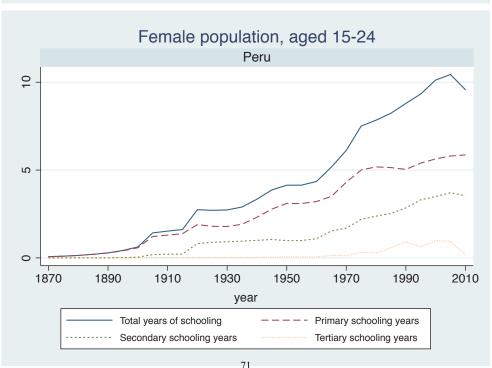

## Appendix Figure C: The number of average years of schooling (among different education levels) for the total, male, and female population aged 15-24 from 1870 and 2010 for individual countries

| Region                          | Country             | Page |
|---------------------------------|---------------------|------|
|                                 | Malaysia            | 33   |
|                                 | Myanmar             | 34   |
|                                 | Nepal               | 35   |
|                                 | Pakistan            | 36   |
|                                 | Philippines         | 37   |
|                                 | Republic of Korea   | 38   |
|                                 | Sri Lanka           | 39   |
|                                 | Taiwan              | 40   |
|                                 | Thailand            | 41   |
| Eastern Europe                  | Albania             | 42   |
| -                               | Bulgaria            | 43   |
|                                 | Czech Republic      | 44   |
|                                 | Hungary             | 45   |
|                                 | Poland              | 46   |
|                                 | Romania             | 47   |
|                                 | Russian Federation  | 48   |
|                                 | Serbia              | 49   |
| Latin America and the Caribbean | Argentina           | 50   |
|                                 | Barbados            | 51   |
|                                 | Belize              | 52   |
|                                 | Bolivia             | 53   |
|                                 | Brazil              | 54   |
|                                 | Chile               | 55   |
|                                 | Colombia            | 56   |
|                                 | Costa Rica          | 57   |
|                                 | Cuba                | 58   |
|                                 | Dominican Rep.      | 59   |
|                                 | Ecuador             | 60   |
|                                 | El Salvador         | 61   |
|                                 | Guatemala           | 62   |
|                                 | Guyana              | 63   |
|                                 | Haiti               | 64   |
|                                 | Honduras            | 65   |
|                                 | Jamaica             | 66   |
|                                 | Mexico              | 67   |
|                                 | Nicaragua           | 68   |
|                                 | Panama              | 69   |
|                                 | Paraguay            | 70   |
|                                 | Peru                | 71   |
|                                 | Trinidad and Tobago | 72   |
|                                 | Trinidad and Tobago | 1 2  |