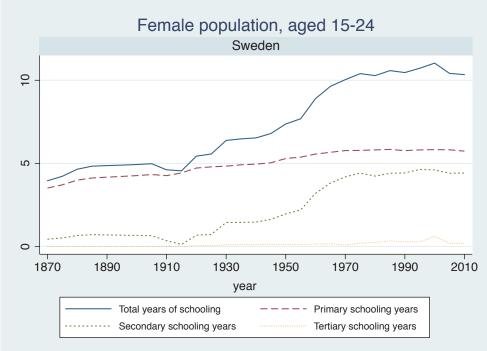

## Appendix Figure C: The number of average years of schooling (among different education levels) for the total, male, and female population aged 15-24 from 1870 and 2010 for individual countries