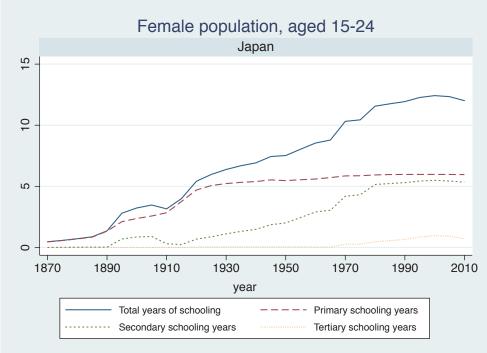

## Appendix Figure C: The number of average years of schooling (among different education levels) for the total, male, and female population aged 15-24 from 1870 and 2010 for individual countries

## List of countries by region

Lee, J.W. & H. Lee v. 1.0, Jan. 2016

| Region               | Country          | Page |
|----------------------|------------------|------|
| Advanced Economies   | Australia        | 1    |
|                      | Austria          | 2    |
|                      | Belgium          | 3    |
|                      | Canada           | 4    |
|                      | Denmark          | 5    |
|                      | Finland          | 6    |
|                      | France           | 7    |
|                      | Germany          | 8    |
|                      | Greece           | 9    |
|                      | Iceland          | 10   |
|                      | Ireland          | 11   |
|                      | Italy            | 12   |
|                      | Japan            | 13   |
|                      | Luxembourg       | 14   |
|                      | Netherlands      | 15   |
|                      | New Zealand      | 16   |
|                      | Norway           | 17   |
|                      | Portugal         | 18   |
|                      | Spain            | 19   |
|                      | Sweden           | 20   |
|                      | Switzerland      | 21   |
|                      | Turkey           | 22   |
|                      | USA              | 23   |
|                      | United Kingdom   | 24   |
| Asia and the Pacific | Afghanistan      | 25   |
|                      | Bangladesh       | 26   |
|                      | Cambodia         | 27   |
|                      | China            | 28   |
|                      | Fiji             | 29   |
|                      | Hong Kong, China | 30   |
|                      | India            | 31   |
|                      | Indonesia        | 32   |