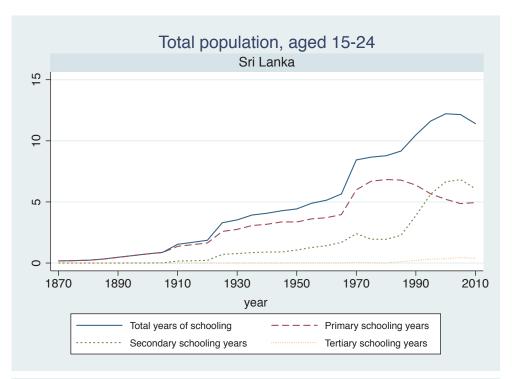

## Appendix Figure C: The number of average years of schooling (among different education levels) for the total, male, and female population aged 15-24 from 1870 and 2010 for individual countries

| Region                          | Country             | Page |
|---------------------------------|---------------------|------|
|                                 | Malaysia            | 33   |
|                                 | Myanmar             | 34   |
|                                 | Nepal               | 35   |
|                                 | Pakistan            | 36   |
|                                 | Philippines         | 37   |
|                                 | Republic of Korea   | 38   |
|                                 | Sri Lanka           | 39   |
|                                 | Taiwan              | 40   |
|                                 | Thailand            | 41   |
| Eastern Europe                  | Albania             | 42   |
| -                               | Bulgaria            | 43   |
|                                 | Czech Republic      | 44   |
|                                 | Hungary             | 45   |
|                                 | Poland              | 46   |
|                                 | Romania             | 47   |
|                                 | Russian Federation  | 48   |
|                                 | Serbia              | 49   |
| Latin America and the Caribbean | Argentina           | 50   |
|                                 | Barbados            | 51   |
|                                 | Belize              | 52   |
|                                 | Bolivia             | 53   |
|                                 | Brazil              | 54   |
|                                 | Chile               | 55   |
|                                 | Colombia            | 56   |
|                                 | Costa Rica          | 57   |
|                                 | Cuba                | 58   |
|                                 | Dominican Rep.      | 59   |
|                                 | Ecuador             | 60   |
|                                 | El Salvador         | 61   |
|                                 | Guatemala           | 62   |
|                                 | Guyana              | 63   |
|                                 | Haiti               | 64   |
|                                 | Honduras            | 65   |
|                                 | Jamaica             | 66   |
|                                 | Mexico              | 67   |
|                                 | Nicaragua           | 68   |
|                                 | Panama              | 69   |
|                                 | Paraguay            | 70   |
|                                 | Peru                | 71   |
|                                 | Trinidad and Tobago | 72   |
|                                 | Trinidad and Tobago | 1 2  |