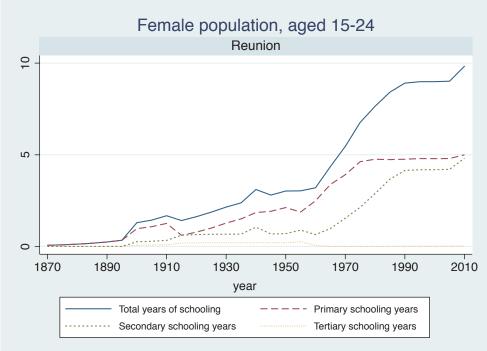

## Appendix Figure C: The number of average years of schooling (among different education levels) for the total, male, and female population aged 15-24 from 1870 and 2010 for individual countries

| Region                       | Country       | Page |
|------------------------------|---------------|------|
|                              | Venezuela     | 74   |
| Middle East and North Africa | Algeria       | 75   |
|                              | Cyprus        | 76   |
|                              | Egypt         | 77   |
|                              | Iran          | 78   |
|                              | Iraq          | 79   |
|                              | Jordan        | 80   |
|                              | Kuwait        | 81   |
|                              | Libya         | 82   |
|                              | Malta         | 83   |
|                              | Morocco       | 84   |
|                              | Syria         | 85   |
|                              | Tunisia       | 86   |
|                              | Yemen         | 87   |
| Sub-Saharan Africa           | Benin         | 88   |
|                              | Cameroon      | 89   |
|                              | Congo, D.R.   | 90   |
|                              | Cote d'Ivoire | 91   |
|                              | Gambia        | 92   |
|                              | Ghana         | 93   |
|                              | Kenya         | 94   |
|                              | Lesotho       | 95   |
|                              | Liberia       | 96   |
|                              | Malawi        | 97   |
|                              | Mali          | 98   |
|                              | Mauritius     | 99   |
|                              | Mozambique    | 100  |
|                              | Niger         | 101  |
|                              | Reunion       | 102  |
|                              | Senegal       | 103  |
|                              | Sierra Leone  | 104  |
|                              | South Africa  | 105  |
|                              | Sudan         | 106  |
|                              | Swaziland     | 107  |
|                              | Togo          | 108  |
|                              | Uganda        | 109  |
|                              | Zambia        | 110  |
|                              | Zimbabwe      | 111  |