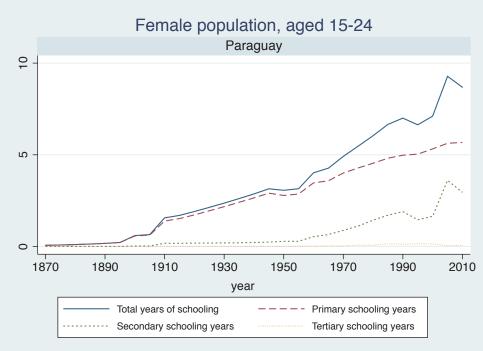

## Appendix Figure C: The number of average years of schooling (among different education levels) for the total, male, and female population aged 15-24 from 1870 and 2010 for individual countries