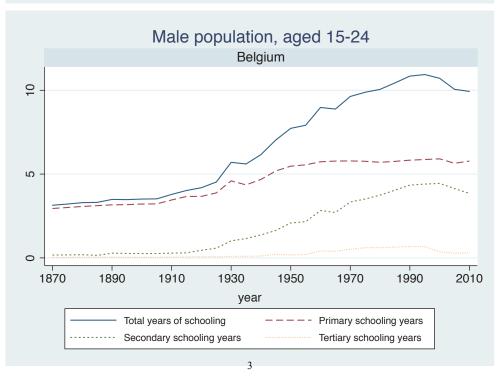

## Appendix Figure C: The number of average years of schooling (among different education levels) for the total, male, and female population aged 15-24 from 1870 and 2010 for individual countries