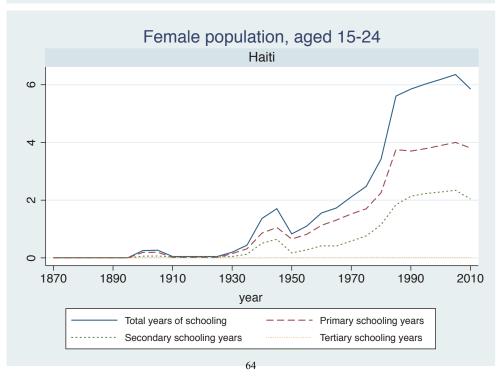

## Appendix Figure C: The number of average years of schooling (among different education levels) for the total, male, and female population aged 15-24 from 1870 and 2010 for individual countries

| Region                          | Country             | Page |
|---------------------------------|---------------------|------|
|                                 | Malaysia            | 33   |
|                                 | Myanmar             | 34   |
|                                 | Nepal               | 35   |
|                                 | Pakistan            | 36   |
|                                 | Philippines         | 37   |
|                                 | Republic of Korea   | 38   |
|                                 | Sri Lanka           | 39   |
|                                 | Taiwan              | 40   |
|                                 | Thailand            | 41   |
| Eastern Europe                  | Albania             | 42   |
| -                               | Bulgaria            | 43   |
|                                 | Czech Republic      | 44   |
|                                 | Hungary             | 45   |
|                                 | Poland              | 46   |
|                                 | Romania             | 47   |
|                                 | Russian Federation  | 48   |
|                                 | Serbia              | 49   |
| Latin America and the Caribbean | Argentina           | 50   |
|                                 | Barbados            | 51   |
|                                 | Belize              | 52   |
|                                 | Bolivia             | 53   |
|                                 | Brazil              | 54   |
|                                 | Chile               | 55   |
|                                 | Colombia            | 56   |
|                                 | Costa Rica          | 57   |
|                                 | Cuba                | 58   |
|                                 | Dominican Rep.      | 59   |
|                                 | Ecuador             | 60   |
|                                 | El Salvador         | 61   |
|                                 | Guatemala           | 62   |
|                                 | Guyana              | 63   |
|                                 | Haiti               | 64   |
|                                 | Honduras            | 65   |
|                                 | Jamaica             | 66   |
|                                 | Mexico              | 67   |
|                                 | Nicaragua           | 68   |
|                                 | Panama              | 69   |
|                                 | Paraguay            | 70   |
|                                 | Peru                | 71   |
|                                 | Trinidad and Tobago | 72   |
|                                 | Trinidad and Tobago | 1 2  |