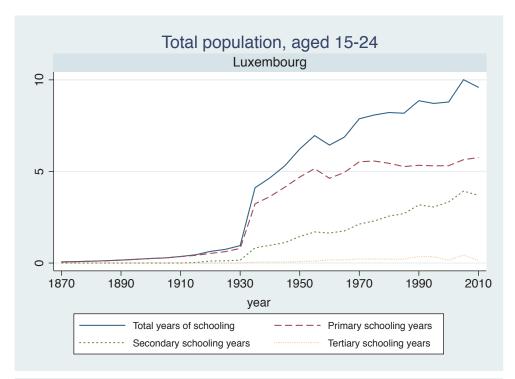

## Appendix Figure C: The number of average years of schooling (among different education levels) for the total, male, and female population aged 15-24 from 1870 and 2010 for individual countries

## List of countries by region

Lee, J.W. & H. Lee v. 1.0, Jan. 2016

| Region               | Country          | Page |
|----------------------|------------------|------|
| Advanced Economies   | Australia        | 1    |
|                      | Austria          | 2    |
|                      | Belgium          | 3    |
|                      | Canada           | 4    |
|                      | Denmark          | 5    |
|                      | Finland          | 6    |
|                      | France           | 7    |
|                      | Germany          | 8    |
|                      | Greece           | 9    |
|                      | Iceland          | 10   |
|                      | Ireland          | 11   |
|                      | Italy            | 12   |
|                      | Japan            | 13   |
|                      | Luxembourg       | 14   |
|                      | Netherlands      | 15   |
|                      | New Zealand      | 16   |
|                      | Norway           | 17   |
|                      | Portugal         | 18   |
|                      | Spain            | 19   |
|                      | Sweden           | 20   |
|                      | Switzerland      | 21   |
|                      | Turkey           | 22   |
|                      | USA              | 23   |
|                      | United Kingdom   | 24   |
| Asia and the Pacific | Afghanistan      | 25   |
|                      | Bangladesh       | 26   |
|                      | Cambodia         | 27   |
|                      | China            | 28   |
|                      | Fiji             | 29   |
|                      | Hong Kong, China | 30   |
|                      | India            | 31   |
|                      | Indonesia        | 32   |