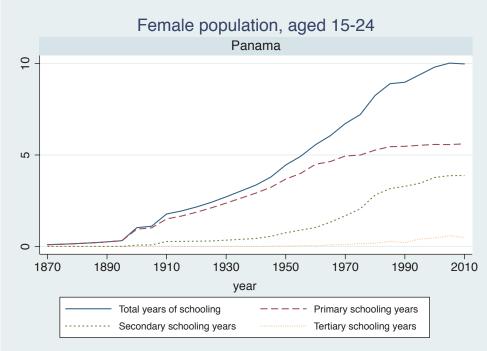

## Appendix Figure C: The number of average years of schooling (among different education levels) for the total, male, and female population aged 15-24 from 1870 and 2010 for individual countries

| Region                          | Country             | Page |
|---------------------------------|---------------------|------|
|                                 | Malaysia            | 33   |
|                                 | Myanmar             | 34   |
|                                 | Nepal               | 35   |
|                                 | Pakistan            | 36   |
|                                 | Philippines         | 37   |
|                                 | Republic of Korea   | 38   |
|                                 | Sri Lanka           | 39   |
|                                 | Taiwan              | 40   |
|                                 | Thailand            | 41   |
| Eastern Europe                  | Albania             | 42   |
| -                               | Bulgaria            | 43   |
|                                 | Czech Republic      | 44   |
|                                 | Hungary             | 45   |
|                                 | Poland              | 46   |
|                                 | Romania             | 47   |
|                                 | Russian Federation  | 48   |
|                                 | Serbia              | 49   |
| Latin America and the Caribbean | Argentina           | 50   |
|                                 | Barbados            | 51   |
|                                 | Belize              | 52   |
|                                 | Bolivia             | 53   |
|                                 | Brazil              | 54   |
|                                 | Chile               | 55   |
|                                 | Colombia            | 56   |
|                                 | Costa Rica          | 57   |
|                                 | Cuba                | 58   |
|                                 | Dominican Rep.      | 59   |
|                                 | Ecuador             | 60   |
|                                 | El Salvador         | 61   |
|                                 | Guatemala           | 62   |
|                                 | Guyana              | 63   |
|                                 | Haiti               | 64   |
|                                 | Honduras            | 65   |
|                                 | Jamaica             | 66   |
|                                 | Mexico              | 67   |
|                                 | Nicaragua           | 68   |
|                                 | Panama              | 69   |
|                                 | Paraguay            | 70   |
|                                 | Peru                | 71   |
|                                 | Trinidad and Tobago | 72   |
|                                 | Trinidad and Tobago | 1 2  |