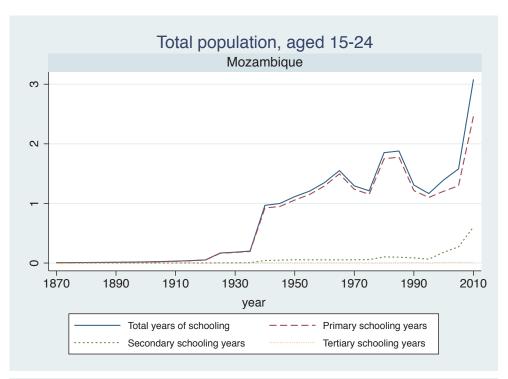

## Appendix Figure C: The number of average years of schooling (among different education levels) for the total, male, and female population aged 15-24 from 1870 and 2010 for individual countries

| Region                       | Country       | Page |
|------------------------------|---------------|------|
|                              | Venezuela     | 74   |
| Middle East and North Africa | Algeria       | 75   |
|                              | Cyprus        | 76   |
|                              | Egypt         | 77   |
|                              | Iran          | 78   |
|                              | Iraq          | 79   |
|                              | Jordan        | 80   |
|                              | Kuwait        | 81   |
|                              | Libya         | 82   |
|                              | Malta         | 83   |
|                              | Morocco       | 84   |
|                              | Syria         | 85   |
|                              | Tunisia       | 86   |
|                              | Yemen         | 87   |
| Sub-Saharan Africa           | Benin         | 88   |
|                              | Cameroon      | 89   |
|                              | Congo, D.R.   | 90   |
|                              | Cote d'Ivoire | 91   |
|                              | Gambia        | 92   |
|                              | Ghana         | 93   |
|                              | Kenya         | 94   |
|                              | Lesotho       | 95   |
|                              | Liberia       | 96   |
|                              | Malawi        | 97   |
|                              | Mali          | 98   |
|                              | Mauritius     | 99   |
|                              | Mozambique    | 100  |
|                              | Niger         | 101  |
|                              | Reunion       | 102  |
|                              | Senegal       | 103  |
|                              | Sierra Leone  | 104  |
|                              | South Africa  | 105  |
|                              | Sudan         | 106  |
|                              | Swaziland     | 107  |
|                              | Togo          | 108  |
|                              | Uganda        | 109  |
|                              | Zambia        | 110  |
|                              | Zimbabwe      | 111  |