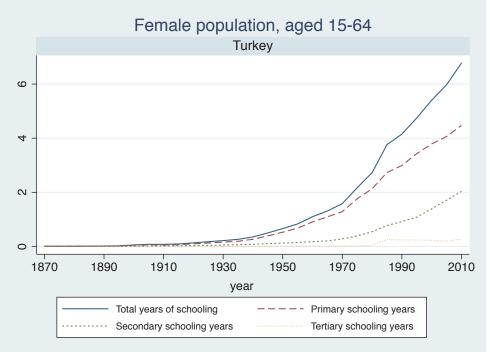

## Appendix Figure B: The number of average years of schooling (among different education levels) for the total, male, and female population aged 15-64 from 1870 and 2010 for individual countries