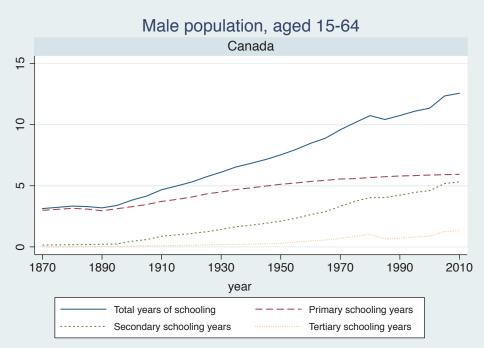

## Appendix Figure B: The number of average years of schooling (among different education levels) for the total, male, and female population aged 15-64 from 1870 and 2010 for individual countries