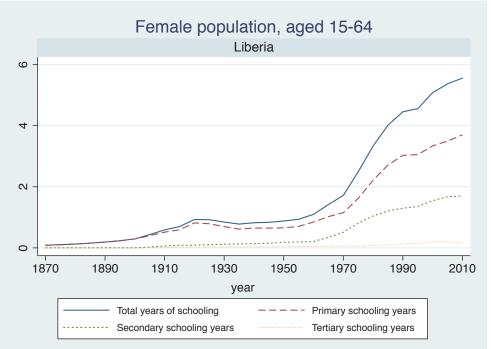

## Appendix Figure B: The number of average years of schooling (among different education levels) for the total, male, and female population aged 15-64 from 1870 and 2010 for individual countries