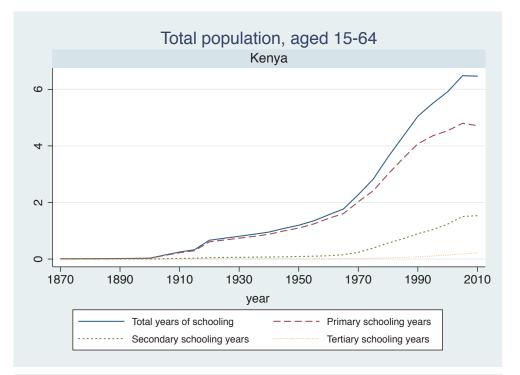

## Appendix Figure B: The number of average years of schooling (among different education levels) for the total, male, and female population aged 15-64 from 1870 and 2010 for individual countries