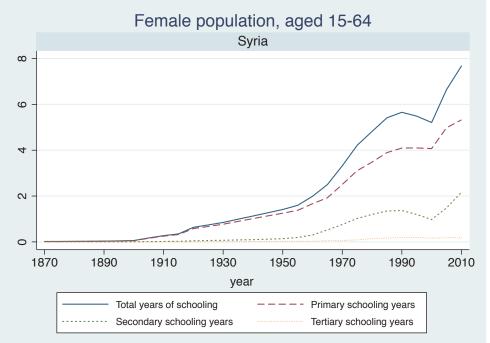

## Appendix Figure B: The number of average years of schooling (among different education levels) for the total, male, and female population aged 15-64 from 1870 and 2010 for individual countries

| Region                       | Country       | Page |
|------------------------------|---------------|------|
|                              | Venezuela     | 74   |
| Middle East and North Africa | Algeria       | 75   |
|                              | Cyprus        | 76   |
|                              | Egypt         | 77   |
|                              | Iran          | 78   |
|                              | Iraq          | 79   |
|                              | Jordan        | 80   |
|                              | Kuwait        | 81   |
|                              | Libya         | 82   |
|                              | Malta         | 83   |
|                              | Morocco       | 84   |
|                              | Syria         | 85   |
|                              | Tunisia       | 86   |
|                              | Yemen         | 87   |
| Sub-Saharan Africa           | Benin         | 88   |
|                              | Cameroon      | 89   |
|                              | Congo, D.R.   | 90   |
|                              | Cote d'Ivoire | 91   |
|                              | Gambia        | 92   |
|                              | Ghana         | 93   |
|                              | Kenya         | 94   |
|                              | Lesotho       | 95   |
|                              | Liberia       | 96   |
|                              | Malawi        | 97   |
|                              | Mali          | 98   |
|                              | Mauritius     | 99   |
|                              | Mozambique    | 100  |
|                              | Niger         | 101  |
|                              | Reunion       | 102  |
|                              | Senegal       | 103  |
|                              | Sierra Leone  | 104  |
|                              | South Africa  | 105  |
|                              | Sudan         | 106  |
|                              | Swaziland     | 107  |
|                              | Togo          | 108  |
|                              | Uganda        | 109  |
|                              | Zambia        | 110  |
|                              | Zimbabwe      | 111  |