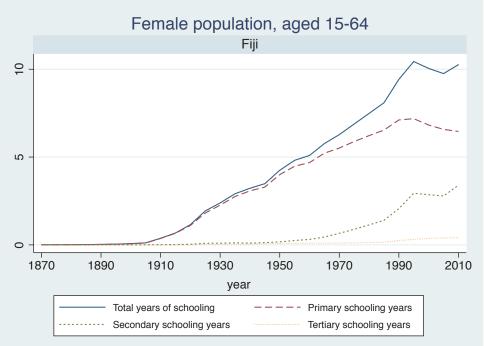

## Appendix Figure B: The number of average years of schooling (among different education levels) for the total, male, and female population aged 15-64 from 1870 and 2010 for individual countries