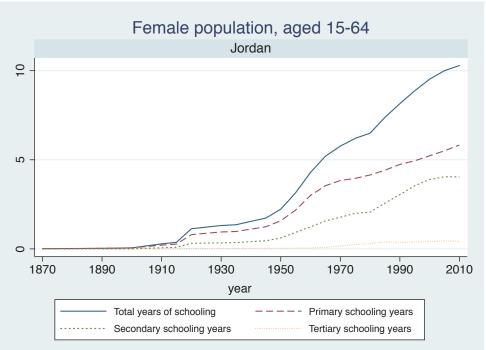

## Appendix Figure B: The number of average years of schooling (among different education levels) for the total, male, and female population aged 15-64 from 1870 and 2010 for individual countries