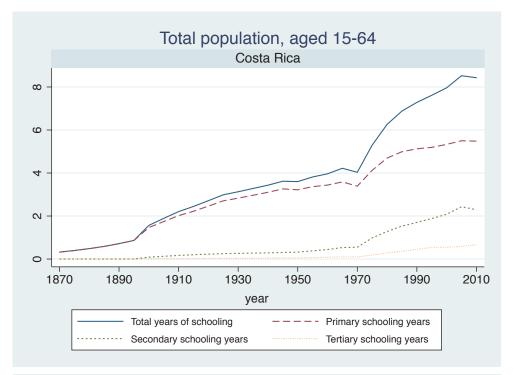

## Appendix Figure B: The number of average years of schooling (among different education levels) for the total, male, and female population aged 15-64 from 1870 and 2010 for individual countries