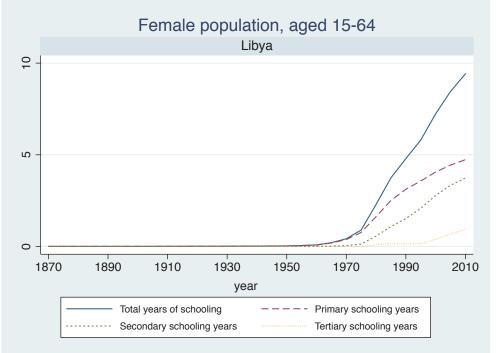

## Appendix Figure B: The number of average years of schooling (among different education levels) for the total, male, and female population aged 15-64 from 1870 and 2010 for individual countries

| Region                       | Country       | Page |
|------------------------------|---------------|------|
|                              | Venezuela     | 74   |
| Middle East and North Africa | Algeria       | 75   |
|                              | Cyprus        | 76   |
|                              | Egypt         | 77   |
|                              | Iran          | 78   |
|                              | Iraq          | 79   |
|                              | Jordan        | 80   |
|                              | Kuwait        | 81   |
|                              | Libya         | 82   |
|                              | Malta         | 83   |
|                              | Morocco       | 84   |
|                              | Syria         | 85   |
|                              | Tunisia       | 86   |
|                              | Yemen         | 87   |
| Sub-Saharan Africa           | Benin         | 88   |
|                              | Cameroon      | 89   |
|                              | Congo, D.R.   | 90   |
|                              | Cote d'Ivoire | 91   |
|                              | Gambia        | 92   |
|                              | Ghana         | 93   |
|                              | Kenya         | 94   |
|                              | Lesotho       | 95   |
|                              | Liberia       | 96   |
|                              | Malawi        | 97   |
|                              | Mali          | 98   |
|                              | Mauritius     | 99   |
|                              | Mozambique    | 100  |
|                              | Niger         | 101  |
|                              | Reunion       | 102  |
|                              | Senegal       | 103  |
|                              | Sierra Leone  | 104  |
|                              | South Africa  | 105  |
|                              | Sudan         | 106  |
|                              | Swaziland     | 107  |
|                              | Togo          | 108  |
|                              | Uganda        | 109  |
|                              | Zambia        | 110  |
|                              | Zimbabwe      | 111  |