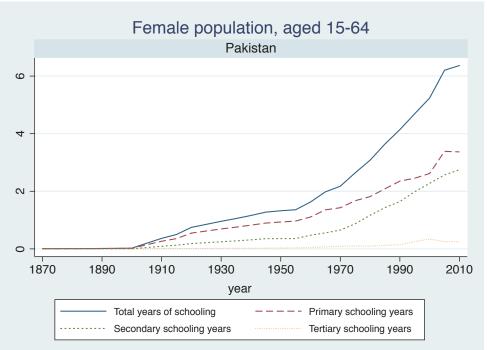

## Appendix Figure B: The number of average years of schooling (among different education levels) for the total, male, and female population aged 15-64 from 1870 and 2010 for individual countries

| Region                          | Country              | Page |
|---------------------------------|----------------------|------|
|                                 | Malaysia             | 33   |
|                                 | Myanmar              | 34   |
|                                 | Nepal                | 35   |
|                                 | Pakistan             | 36   |
|                                 | Philippines          | 37   |
|                                 | Republic of Korea    | 38   |
|                                 | Sri Lanka            | 39   |
|                                 | Taiwan               | 40   |
|                                 | Thailand             | 41   |
| Eastern Europe                  | Albania              | 42   |
| -                               | Bulgaria             | 43   |
|                                 | Czech Republic       | 44   |
|                                 | Hungary              | 45   |
|                                 | Poland               | 46   |
|                                 | Romania              | 47   |
|                                 | Russian Federation   | 48   |
|                                 | Serbia               | 49   |
| Latin America and the Caribbean | Argentina            | 50   |
|                                 | Barbados             | 51   |
|                                 | Belize               | 52   |
|                                 | Bolivia              | 53   |
|                                 | Brazil               | 54   |
|                                 | Chile                | 55   |
|                                 | Colombia             | 56   |
|                                 | Costa Rica           | 57   |
|                                 | Cuba                 | 58   |
|                                 | Dominican Rep.       | 59   |
|                                 | Ecuador              | 60   |
|                                 | El Salvador          | 61   |
|                                 | Guatemala            | 62   |
|                                 | Guyana               | 63   |
|                                 | Haiti                | 64   |
|                                 | Honduras             | 65   |
|                                 | Jamaica              | 66   |
|                                 | Mexico               | 67   |
|                                 | Nicaragua            | 68   |
|                                 | Panama               | 69   |
|                                 | Paraguay             | 70   |
|                                 | Peru                 | 70   |
|                                 | Trinidad and Tobago  | 72   |
|                                 | I rinidad and Lonago | 17   |