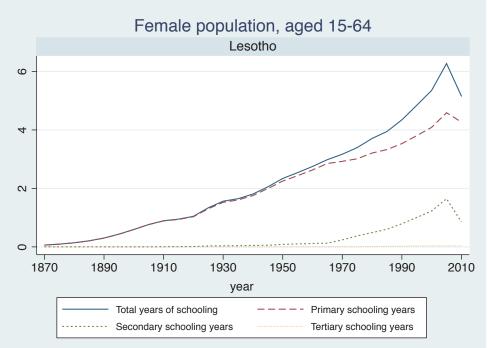

## Appendix Figure B: The number of average years of schooling (among different education levels) for the total, male, and female population aged 15-64 from 1870 and 2010 for individual countries