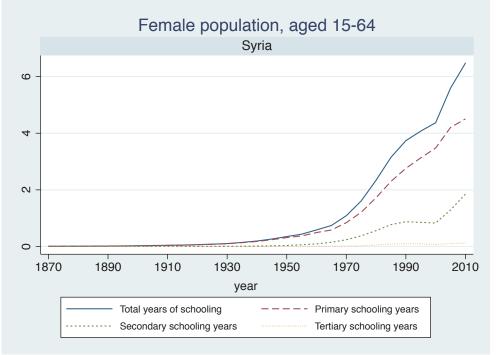

## Appendix Figure B: The number of average years of schooling (among different education levels) for the total, male, and female population aged 15-64 from 1870 and 2010 for individual countries

| Region                       | Country       | Page |
|------------------------------|---------------|------|
|                              | Venezuela     | 74   |
| Middle East and North Africa | Algeria       | 75   |
|                              | Cyprus        | 76   |
|                              | Egypt         | 77   |
|                              | Iran          | 78   |
|                              | Iraq          | 79   |
|                              | Jordan        | 80   |
|                              | Kuwait        | 81   |
|                              | Libya         | 82   |
|                              | Malta         | 83   |
|                              | Morocco       | 84   |
|                              | Syria         | 85   |
|                              | Tunisia       | 86   |
|                              | Yemen         | 87   |
| Sub-Saharan Africa           | Benin         | 88   |
|                              | Cameroon      | 89   |
|                              | Congo, D.R.   | 90   |
|                              | Cote d'Ivoire | 91   |
|                              | Gambia        | 92   |
|                              | Ghana         | 93   |
|                              | Kenya         | 94   |
|                              | Lesotho       | 95   |
|                              | Liberia       | 96   |
|                              | Malawi        | 97   |
|                              | Mali          | 98   |
|                              | Mauritius     | 99   |
|                              | Mozambique    | 100  |
|                              | Niger         | 101  |
|                              | Reunion       | 102  |
|                              | Senegal       | 103  |
|                              | Sierra Leone  | 104  |
|                              | South Africa  | 105  |
|                              | Sudan         | 106  |
|                              | Swaziland     | 107  |
|                              | Togo          | 108  |
|                              | Uganda        | 109  |
|                              | Zambia        | 110  |
|                              | Zimbabwe      | 111  |