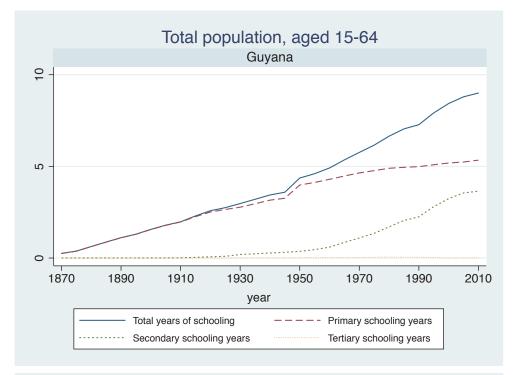

## Appendix Figure B: The number of average years of schooling (among different education levels) for the total, male, and female population aged 15-64 from 1870 and 2010 for individual countries