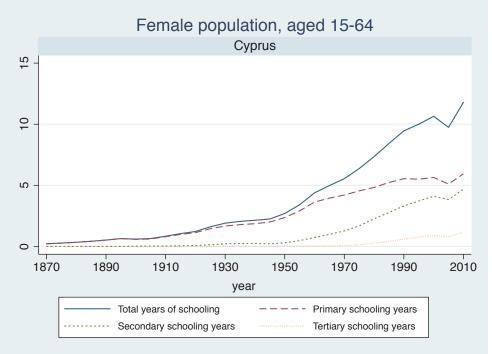

## Appendix Figure B: The number of average years of schooling (among different education levels) for the total, male, and female population aged 15-64 from 1870 and 2010 for individual countries