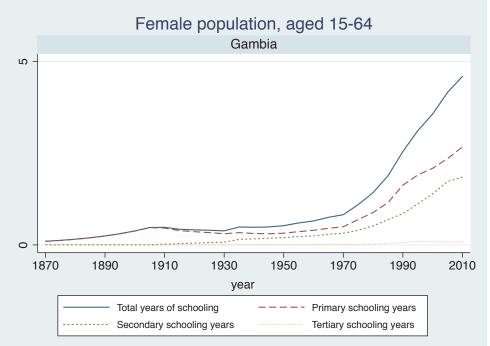

## Appendix Figure B: The number of average years of schooling (among different education levels) for the total, male, and female population aged 15-64 from 1870 and 2010 for individual countries