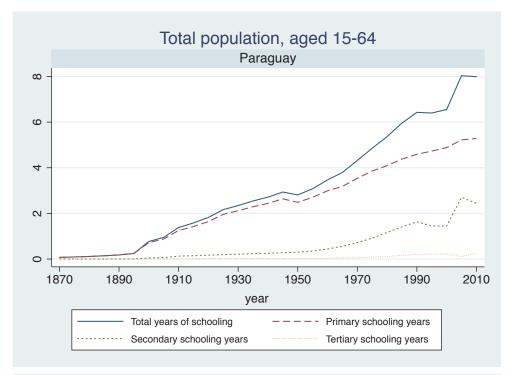

## Appendix Figure B: The number of average years of schooling (among different education levels) for the total, male, and female population aged 15-64 from 1870 and 2010 for individual countries

| Region                          | Country              | Page |
|---------------------------------|----------------------|------|
|                                 | Malaysia             | 33   |
|                                 | Myanmar              | 34   |
|                                 | Nepal                | 35   |
|                                 | Pakistan             | 36   |
|                                 | Philippines          | 37   |
|                                 | Republic of Korea    | 38   |
|                                 | Sri Lanka            | 39   |
|                                 | Taiwan               | 40   |
|                                 | Thailand             | 41   |
| Eastern Europe                  | Albania              | 42   |
| -                               | Bulgaria             | 43   |
|                                 | Czech Republic       | 44   |
|                                 | Hungary              | 45   |
|                                 | Poland               | 46   |
|                                 | Romania              | 47   |
|                                 | Russian Federation   | 48   |
|                                 | Serbia               | 49   |
| Latin America and the Caribbean | Argentina            | 50   |
|                                 | Barbados             | 51   |
|                                 | Belize               | 52   |
|                                 | Bolivia              | 53   |
|                                 | Brazil               | 54   |
|                                 | Chile                | 55   |
|                                 | Colombia             | 56   |
|                                 | Costa Rica           | 57   |
|                                 | Cuba                 | 58   |
|                                 | Dominican Rep.       | 59   |
|                                 | Ecuador              | 60   |
|                                 | El Salvador          | 61   |
|                                 | Guatemala            | 62   |
|                                 | Guyana               | 63   |
|                                 | Haiti                | 64   |
|                                 | Honduras             | 65   |
|                                 | Jamaica              | 66   |
|                                 | Mexico               | 67   |
|                                 | Nicaragua            | 68   |
|                                 | Panama               | 69   |
|                                 | Paraguay             | 70   |
|                                 | Peru                 | 70   |
|                                 | Trinidad and Tobago  | 72   |
|                                 | I rinidad and Lonago | 17   |