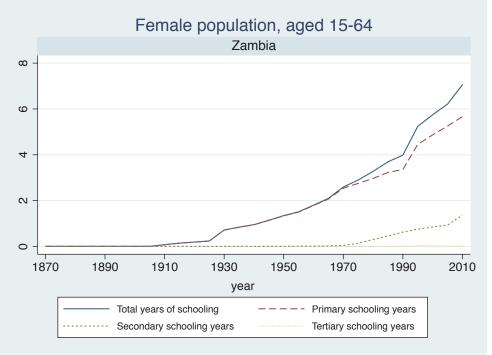

## Appendix Figure B: The number of average years of schooling (among different education levels) for the total, male, and female population aged 15-64 from 1870 and 2010 for individual countries