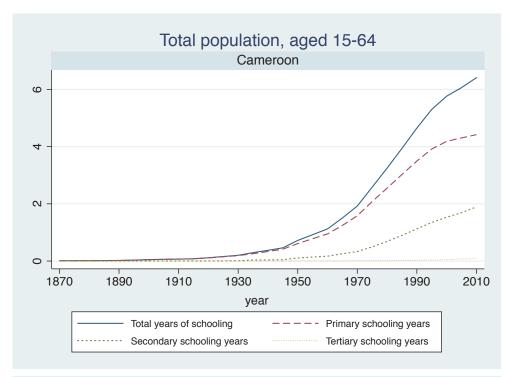

## Appendix Figure B: The number of average years of schooling (among different education levels) for the total, male, and female population aged 15-64 from 1870 and 2010 for individual countries

| Region                       | Country       | Page |
|------------------------------|---------------|------|
|                              | Venezuela     | 74   |
| Middle East and North Africa | Algeria       | 75   |
|                              | Cyprus        | 76   |
|                              | Egypt         | 77   |
|                              | Iran          | 78   |
|                              | Iraq          | 79   |
|                              | Jordan        | 80   |
|                              | Kuwait        | 81   |
|                              | Libya         | 82   |
|                              | Malta         | 83   |
|                              | Morocco       | 84   |
|                              | Syria         | 85   |
|                              | Tunisia       | 86   |
|                              | Yemen         | 87   |
| Sub-Saharan Africa           | Benin         | 88   |
|                              | Cameroon      | 89   |
|                              | Congo, D.R.   | 90   |
|                              | Cote d'Ivoire | 91   |
|                              | Gambia        | 92   |
|                              | Ghana         | 93   |
|                              | Kenya         | 94   |
|                              | Lesotho       | 95   |
|                              | Liberia       | 96   |
|                              | Malawi        | 97   |
|                              | Mali          | 98   |
|                              | Mauritius     | 99   |
|                              | Mozambique    | 100  |
|                              | Niger         | 101  |
|                              | Reunion       | 102  |
|                              | Senegal       | 103  |
|                              | Sierra Leone  | 104  |
|                              | South Africa  | 105  |
|                              | Sudan         | 106  |
|                              | Swaziland     | 107  |
|                              | Togo          | 108  |
|                              | Uganda        | 109  |
|                              | Zambia        | 110  |
|                              | Zimbabwe      | 111  |