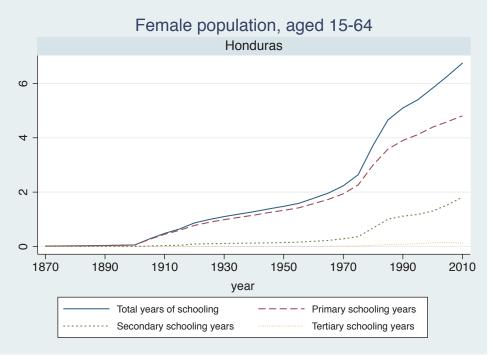

## Appendix Figure B: The number of average years of schooling (among different education levels) for the total, male, and female population aged 15-64 from 1870 and 2010 for individual countries