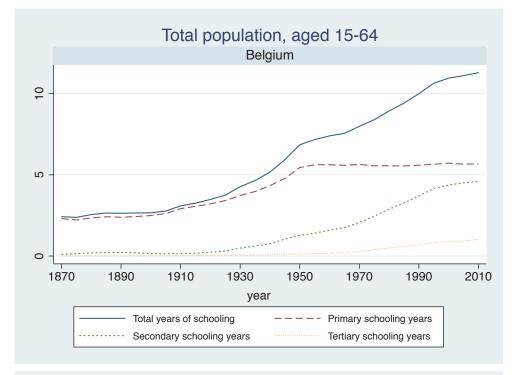

## Appendix Figure B: The number of average years of schooling (among different education levels) for the total, male, and female population aged 15-64 from 1870 and 2010 for individual countries