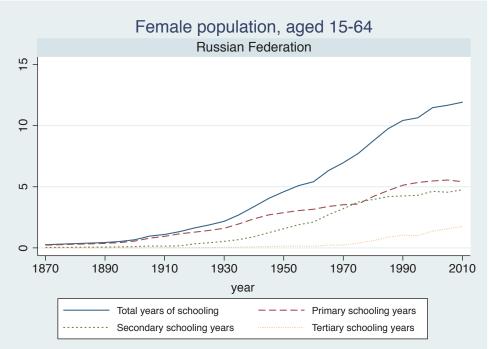

## Appendix Figure B: The number of average years of schooling (among different education levels) for the total, male, and female population aged 15-64 from 1870 and 2010 for individual countries