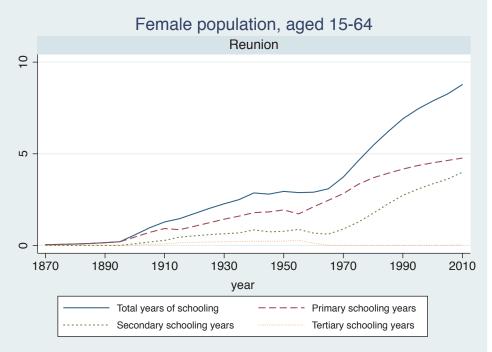

## Appendix Figure B: The number of average years of schooling (among different education levels) for the total, male, and female population aged 15-64 from 1870 and 2010 for individual countries