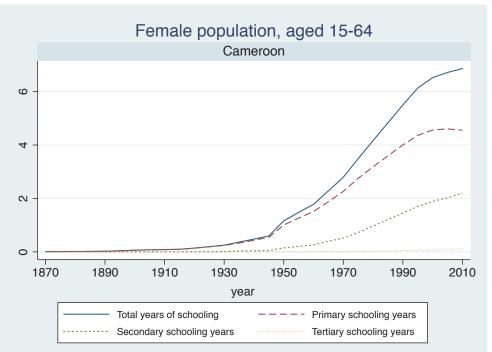

## Appendix Figure B: The number of average years of schooling (among different education levels) for the total, male, and female population aged 15-64 from 1870 and 2010 for individual countries

| Region                       | Country       | Page |
|------------------------------|---------------|------|
|                              | Venezuela     | 74   |
| Middle East and North Africa | Algeria       | 75   |
|                              | Cyprus        | 76   |
|                              | Egypt         | 77   |
|                              | Iran          | 78   |
|                              | Iraq          | 79   |
|                              | Jordan        | 80   |
|                              | Kuwait        | 81   |
|                              | Libya         | 82   |
|                              | Malta         | 83   |
|                              | Morocco       | 84   |
|                              | Syria         | 85   |
|                              | Tunisia       | 86   |
|                              | Yemen         | 87   |
| Sub-Saharan Africa           | Benin         | 88   |
|                              | Cameroon      | 89   |
|                              | Congo, D.R.   | 90   |
|                              | Cote d'Ivoire | 91   |
|                              | Gambia        | 92   |
|                              | Ghana         | 93   |
|                              | Kenya         | 94   |
|                              | Lesotho       | 95   |
|                              | Liberia       | 96   |
|                              | Malawi        | 97   |
|                              | Mali          | 98   |
|                              | Mauritius     | 99   |
|                              | Mozambique    | 100  |
|                              | Niger         | 101  |
|                              | Reunion       | 102  |
|                              | Senegal       | 103  |
|                              | Sierra Leone  | 104  |
|                              | South Africa  | 105  |
|                              | Sudan         | 106  |
|                              | Swaziland     | 107  |
|                              | Togo          | 108  |
|                              | Uganda        | 109  |
|                              | Zambia        | 110  |
|                              | Zimbabwe      | 111  |