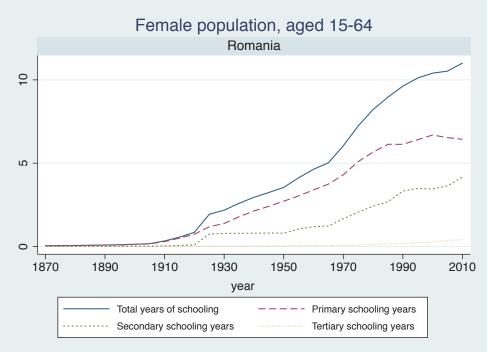

## Appendix Figure B: The number of average years of schooling (among different education levels) for the total, male, and female population aged 15-64 from 1870 and 2010 for individual countries