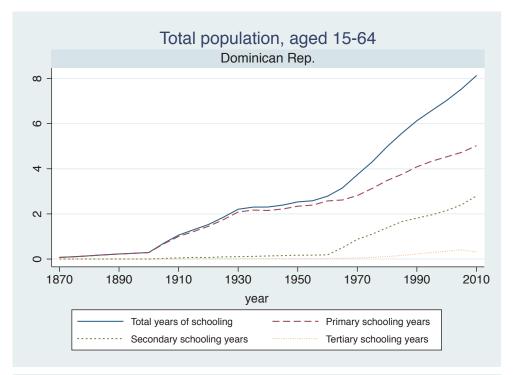

## Appendix Figure B: The number of average years of schooling (among different education levels) for the total, male, and female population aged 15-64 from 1870 and 2010 for individual countries