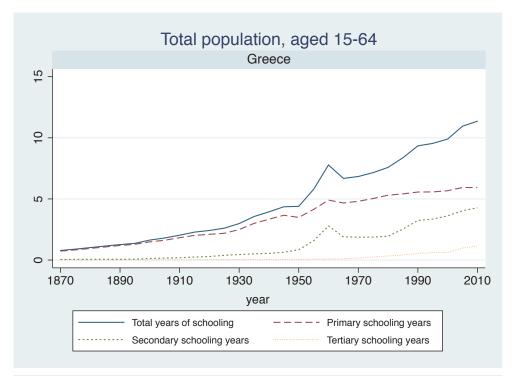

## Appendix Figure B: The number of average years of schooling (among different education levels) for the total, male, and female population aged 15-64 from 1870 and 2010 for individual countries