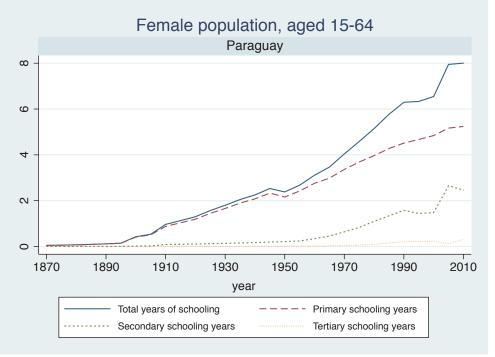

## Appendix Figure B: The number of average years of schooling (among different education levels) for the total, male, and female population aged 15-64 from 1870 and 2010 for individual countries