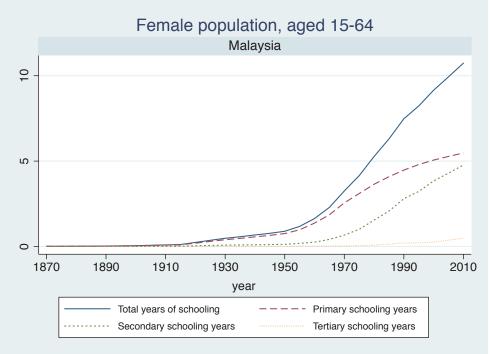

## Appendix Figure B: The number of average years of schooling (among different education levels) for the total, male, and female population aged 15-64 from 1870 and 2010 for individual countries