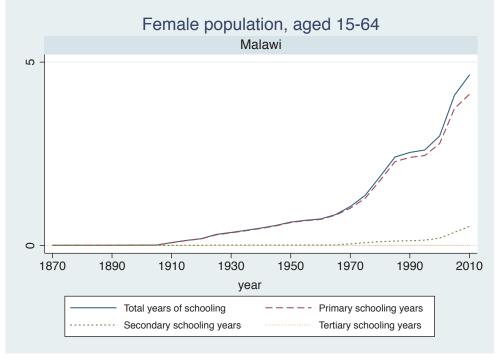

## Appendix Figure B: The number of average years of schooling (among different education levels) for the total, male, and female population aged 15-64 from 1870 and 2010 for individual countries