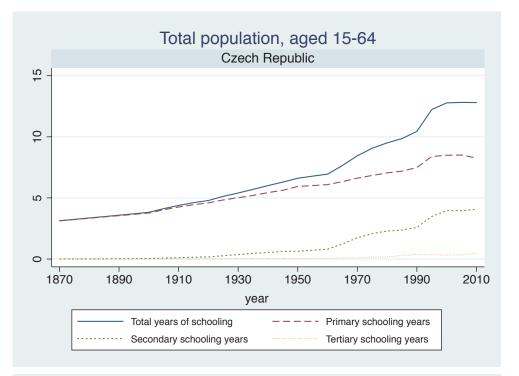

## Appendix Figure B: The number of average years of schooling (among different education levels) for the total, male, and female population aged 15-64 from 1870 and 2010 for individual countries