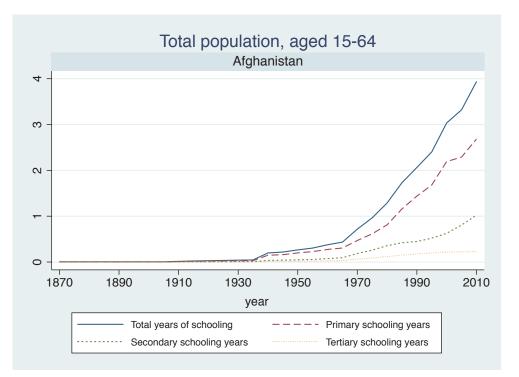

## Appendix Figure B: The number of average years of schooling (among different education levels) for the total, male, and female population aged 15-64 from 1870 and 2010 for individual countries