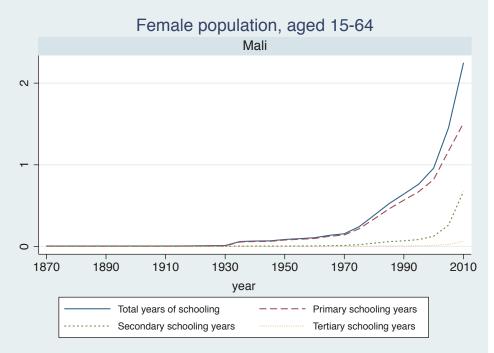

## Appendix Figure B: The number of average years of schooling (among different education levels) for the total, male, and female population aged 15-64 from 1870 and 2010 for individual countries