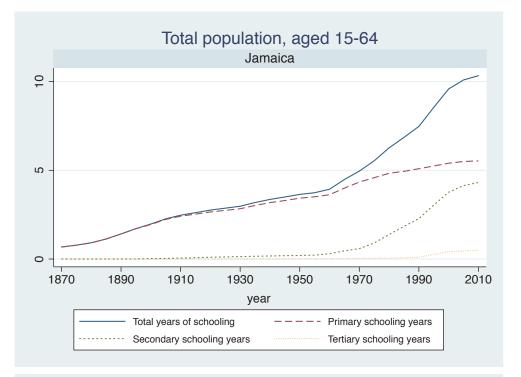

## Appendix Figure B: The number of average years of schooling (among different education levels) for the total, male, and female population aged 15-64 from 1870 and 2010 for individual countries