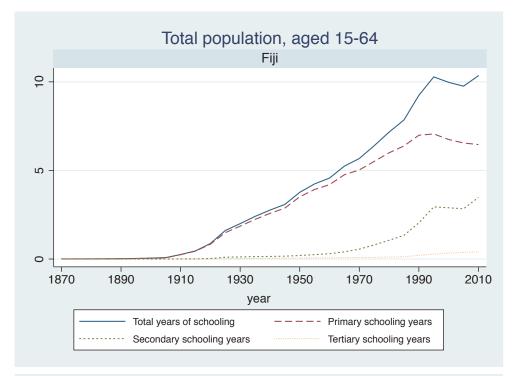

## Appendix Figure B: The number of average years of schooling (among different education levels) for the total, male, and female population aged 15-64 from 1870 and 2010 for individual countries