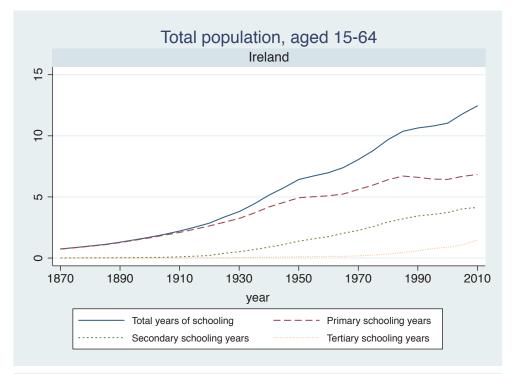

## Appendix Figure B: The number of average years of schooling (among different education levels) for the total, male, and female population aged 15-64 from 1870 and 2010 for individual countries