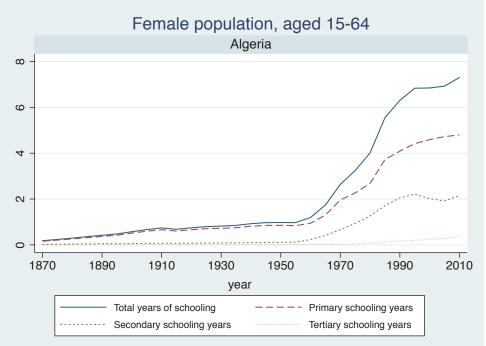

## Appendix Figure B: The number of average years of schooling (among different education levels) for the total, male, and female population aged 15-64 from 1870 and 2010 for individual countries