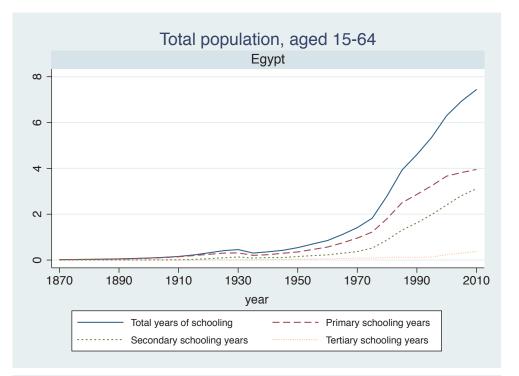

## Appendix Figure B: The number of average years of schooling (among different education levels) for the total, male, and female population aged 15-64 from 1870 and 2010 for individual countries