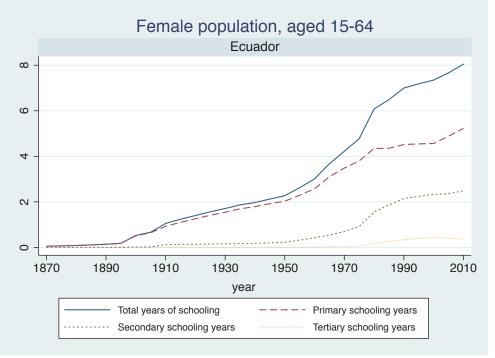

## Appendix Figure B: The number of average years of schooling (among different education levels) for the total, male, and female population aged 15-64 from 1870 and 2010 for individual countries