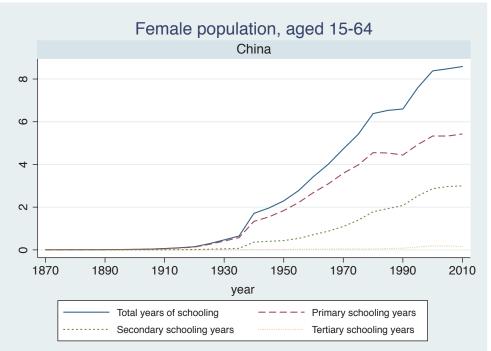

## Appendix Figure B: The number of average years of schooling (among different education levels) for the total, male, and female population aged 15-64 from 1870 and 2010 for individual countries