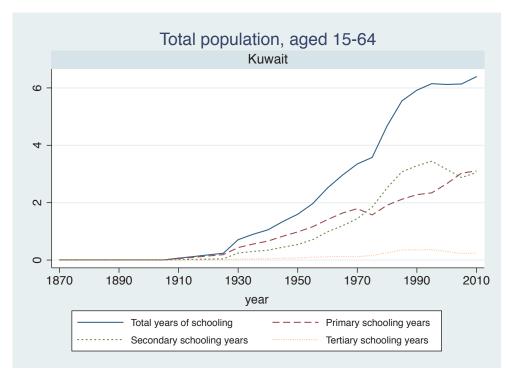

## Appendix Figure B: The number of average years of schooling (among different education levels) for the total, male, and female population aged 15-64 from 1870 and 2010 for individual countries