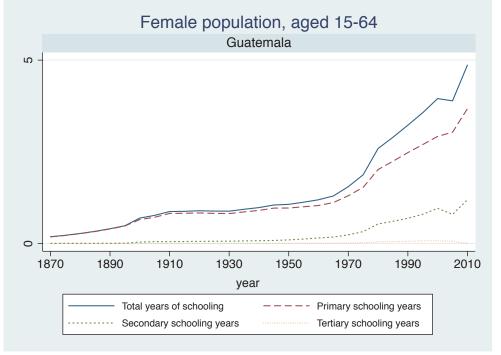

## Appendix Figure B: The number of average years of schooling (among different education levels) for the total, male, and female population aged 15-64 from 1870 and 2010 for individual countries