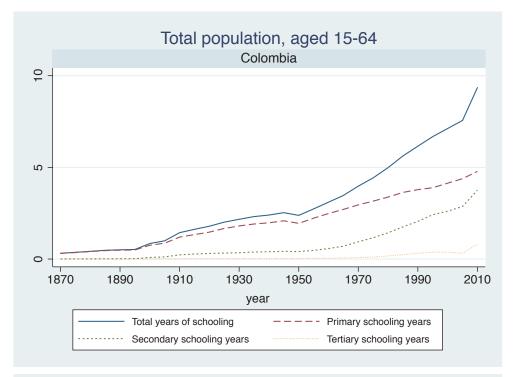

## Appendix Figure B: The number of average years of schooling (among different education levels) for the total, male, and female population aged 15-64 from 1870 and 2010 for individual countries