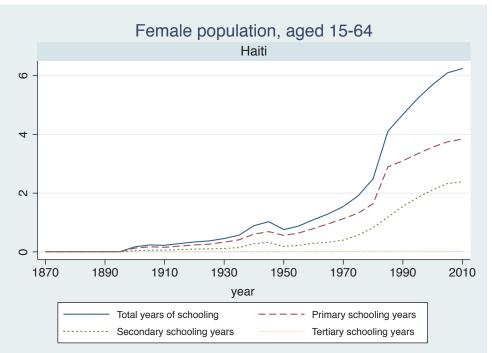

## Appendix Figure B: The number of average years of schooling (among different education levels) for the total, male, and female population aged 15-64 from 1870 and 2010 for individual countries