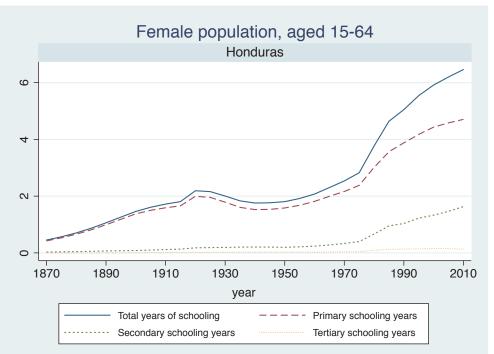

## Appendix Figure B: The number of average years of schooling (among different education levels) for the total, male, and female population aged 15-64 from 1870 and 2010 for individual countries