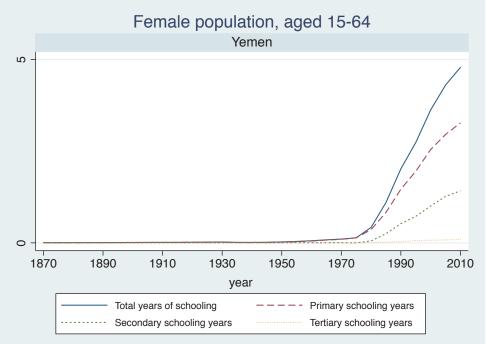

## Appendix Figure B: The number of average years of schooling (among different education levels) for the total, male, and female population aged 15-64 from 1870 and 2010 for individual countries