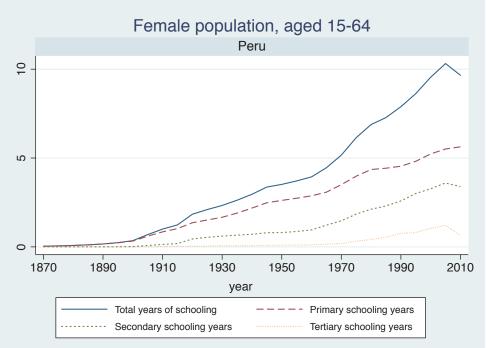

## Appendix Figure B: The number of average years of schooling (among different education levels) for the total, male, and female population aged 15-64 from 1870 and 2010 for individual countries