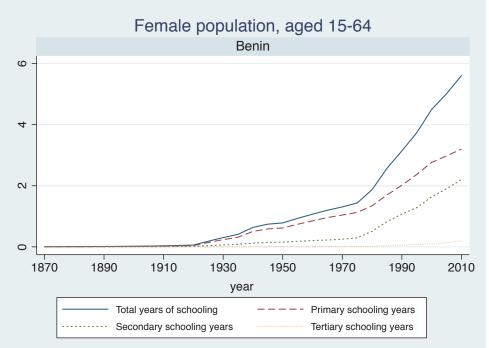

## Appendix Figure B: The number of average years of schooling (among different education levels) for the total, male, and female population aged 15-64 from 1870 and 2010 for individual countries