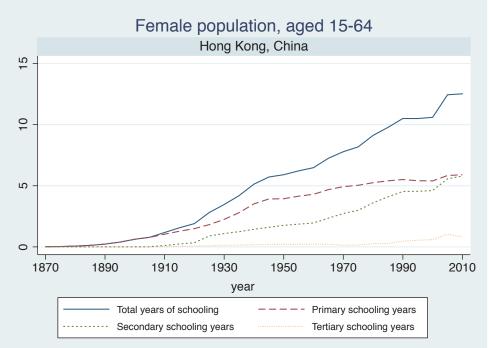

## Appendix Figure B: The number of average years of schooling (among different education levels) for the total, male, and female population aged 15-64 from 1870 and 2010 for individual countries