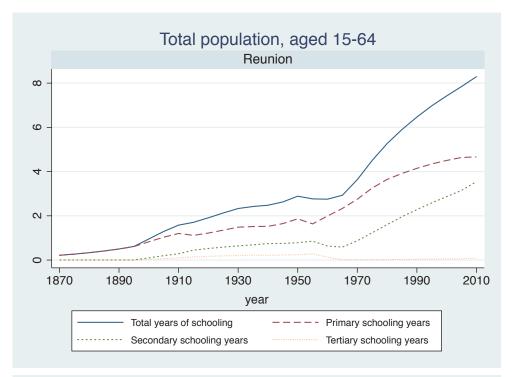

## Appendix Figure B: The number of average years of schooling (among different education levels) for the total, male, and female population aged 15-64 from 1870 and 2010 for individual countries