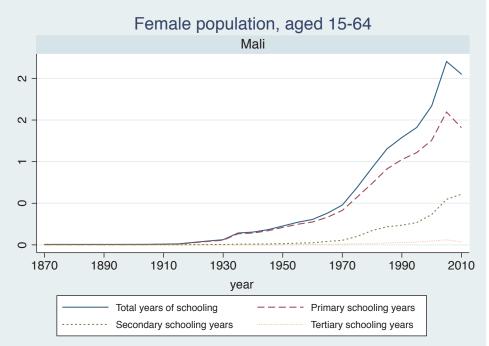

## Appendix Figure B: The number of average years of schooling (among different education levels) for the total, male, and female population aged 15-64 from 1870 and 2010 for individual countries

| Region                       | Country       | Page |
|------------------------------|---------------|------|
|                              | Venezuela     | 74   |
| Middle East and North Africa | Algeria       | 75   |
|                              | Cyprus        | 76   |
|                              | Egypt         | 77   |
|                              | Iran          | 78   |
|                              | Iraq          | 79   |
|                              | Jordan        | 80   |
|                              | Kuwait        | 81   |
|                              | Libya         | 82   |
|                              | Malta         | 83   |
|                              | Morocco       | 84   |
|                              | Syria         | 85   |
|                              | Tunisia       | 86   |
|                              | Yemen         | 87   |
| Sub-Saharan Africa           | Benin         | 88   |
|                              | Cameroon      | 89   |
|                              | Congo, D.R.   | 90   |
|                              | Cote d'Ivoire | 91   |
|                              | Gambia        | 92   |
|                              | Ghana         | 93   |
|                              | Kenya         | 94   |
|                              | Lesotho       | 95   |
|                              | Liberia       | 96   |
|                              | Malawi        | 97   |
|                              | Mali          | 98   |
|                              | Mauritius     | 99   |
|                              | Mozambique    | 100  |
|                              | Niger         | 101  |
|                              | Reunion       | 102  |
|                              | Senegal       | 103  |
|                              | Sierra Leone  | 104  |
|                              | South Africa  | 105  |
|                              | Sudan         | 106  |
|                              | Swaziland     | 107  |
|                              | Togo          | 108  |
|                              | Uganda        | 109  |
|                              | Zambia        | 110  |
|                              | Zimbabwe      | 111  |