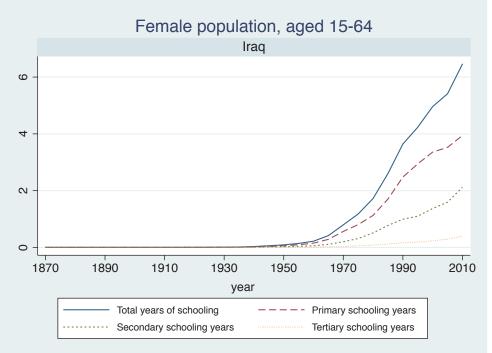

## Appendix Figure B: The number of average years of schooling (among different education levels) for the total, male, and female population aged 15-64 from 1870 and 2010 for individual countries

| Region                       | Country       | Page |
|------------------------------|---------------|------|
|                              | Venezuela     | 74   |
| Middle East and North Africa | Algeria       | 75   |
|                              | Cyprus        | 76   |
|                              | Egypt         | 77   |
|                              | Iran          | 78   |
|                              | Iraq          | 79   |
|                              | Jordan        | 80   |
|                              | Kuwait        | 81   |
|                              | Libya         | 82   |
|                              | Malta         | 83   |
|                              | Morocco       | 84   |
|                              | Syria         | 85   |
|                              | Tunisia       | 86   |
|                              | Yemen         | 87   |
| Sub-Saharan Africa           | Benin         | 88   |
|                              | Cameroon      | 89   |
|                              | Congo, D.R.   | 90   |
|                              | Cote d'Ivoire | 91   |
|                              | Gambia        | 92   |
|                              | Ghana         | 93   |
|                              | Kenya         | 94   |
|                              | Lesotho       | 95   |
|                              | Liberia       | 96   |
|                              | Malawi        | 97   |
|                              | Mali          | 98   |
|                              | Mauritius     | 99   |
|                              | Mozambique    | 100  |
|                              | Niger         | 101  |
|                              | Reunion       | 102  |
|                              | Senegal       | 103  |
|                              | Sierra Leone  | 104  |
|                              | South Africa  | 105  |
|                              | Sudan         | 106  |
|                              | Swaziland     | 107  |
|                              | Togo          | 108  |
|                              | Uganda        | 109  |
|                              | Zambia        | 110  |
|                              | Zimbabwe      | 111  |