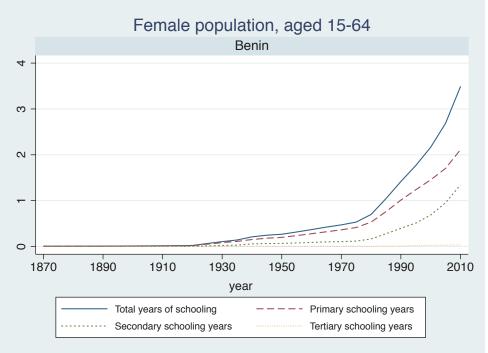

## Appendix Figure B: The number of average years of schooling (among different education levels) for the total, male, and female population aged 15-64 from 1870 and 2010 for individual countries