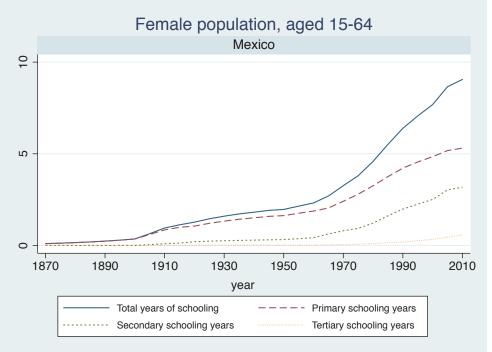

## Appendix Figure B: The number of average years of schooling (among different education levels) for the total, male, and female population aged 15-64 from 1870 and 2010 for individual countries