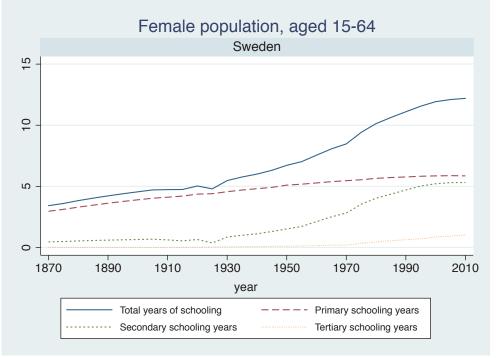

## Appendix Figure B: The number of average years of schooling (among different education levels) for the total, male, and female population aged 15-64 from 1870 and 2010 for individual countries