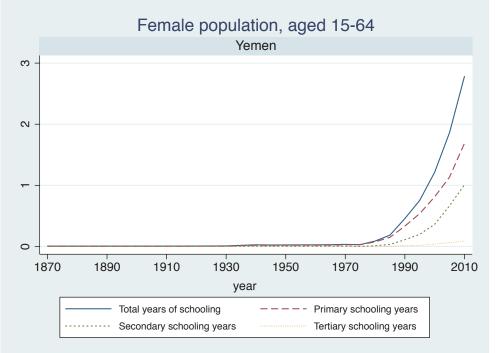

## Appendix Figure B: The number of average years of schooling (among different education levels) for the total, male, and female population aged 15-64 from 1870 and 2010 for individual countries

| Region                       | Country       | Page |
|------------------------------|---------------|------|
|                              | Venezuela     | 74   |
| Middle East and North Africa | Algeria       | 75   |
|                              | Cyprus        | 76   |
|                              | Egypt         | 77   |
|                              | Iran          | 78   |
|                              | Iraq          | 79   |
|                              | Jordan        | 80   |
|                              | Kuwait        | 81   |
|                              | Libya         | 82   |
|                              | Malta         | 83   |
|                              | Morocco       | 84   |
|                              | Syria         | 85   |
|                              | Tunisia       | 86   |
|                              | Yemen         | 87   |
| Sub-Saharan Africa           | Benin         | 88   |
|                              | Cameroon      | 89   |
|                              | Congo, D.R.   | 90   |
|                              | Cote d'Ivoire | 91   |
|                              | Gambia        | 92   |
|                              | Ghana         | 93   |
|                              | Kenya         | 94   |
|                              | Lesotho       | 95   |
|                              | Liberia       | 96   |
|                              | Malawi        | 97   |
|                              | Mali          | 98   |
|                              | Mauritius     | 99   |
|                              | Mozambique    | 100  |
|                              | Niger         | 101  |
|                              | Reunion       | 102  |
|                              | Senegal       | 103  |
|                              | Sierra Leone  | 104  |
|                              | South Africa  | 105  |
|                              | Sudan         | 106  |
|                              | Swaziland     | 107  |
|                              | Togo          | 108  |
|                              | Uganda        | 109  |
|                              | Zambia        | 110  |
|                              | Zimbabwe      | 111  |