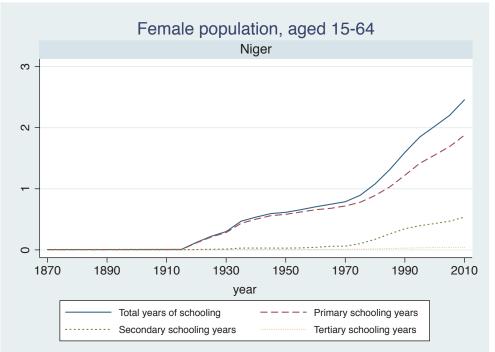

## Appendix Figure B: The number of average years of schooling (among different education levels) for the total, male, and female population aged 15-64 from 1870 and 2010 for individual countries