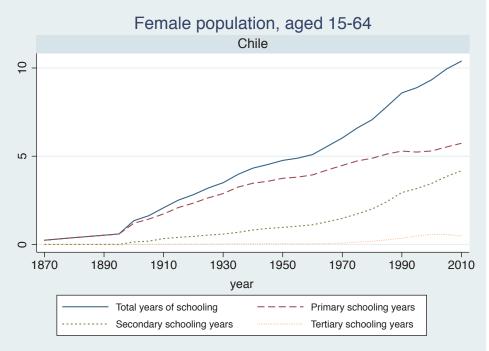

## Appendix Figure B: The number of average years of schooling (among different education levels) for the total, male, and female population aged 15-64 from 1870 and 2010 for individual countries