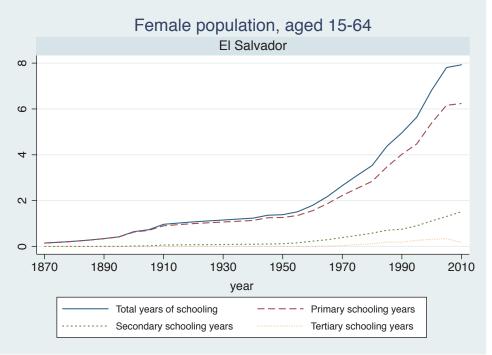

## Appendix Figure B: The number of average years of schooling (among different education levels) for the total, male, and female population aged 15-64 from 1870 and 2010 for individual countries