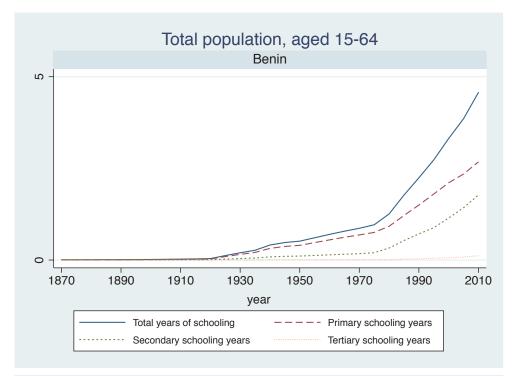

## Appendix Figure B: The number of average years of schooling (among different education levels) for the total, male, and female population aged 15-64 from 1870 and 2010 for individual countries