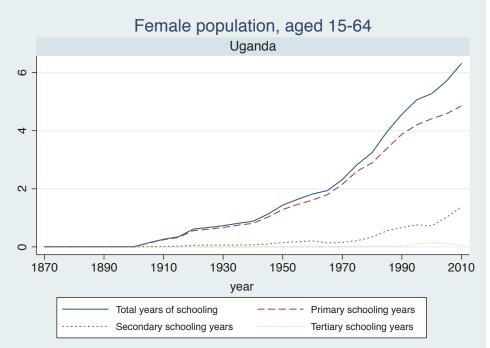

## Appendix Figure B: The number of average years of schooling (among different education levels) for the total, male, and female population aged 15-64 from 1870 and 2010 for individual countries