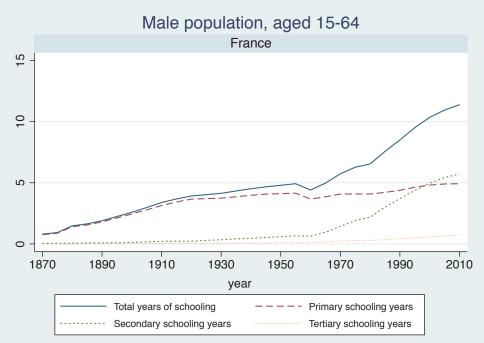

## Appendix Figure B: The number of average years of schooling (among different education levels) for the total, male, and female population aged 15-64 from 1870 and 2010 for individual countries