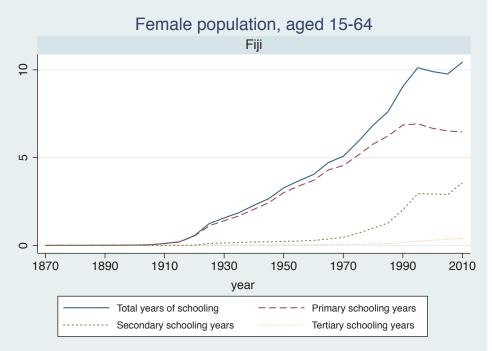

## Appendix Figure B: The number of average years of schooling (among different education levels) for the total, male, and female population aged 15-64 from 1870 and 2010 for individual countries