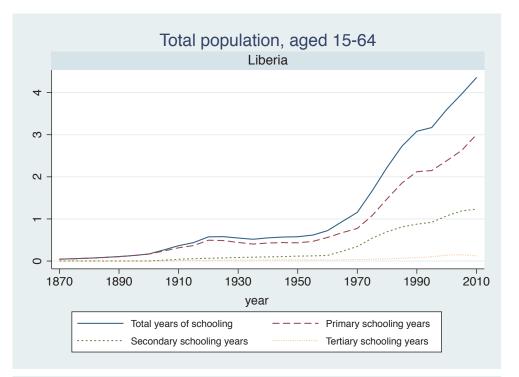

## Appendix Figure B: The number of average years of schooling (among different education levels) for the total, male, and female population aged 15-64 from 1870 and 2010 for individual countries