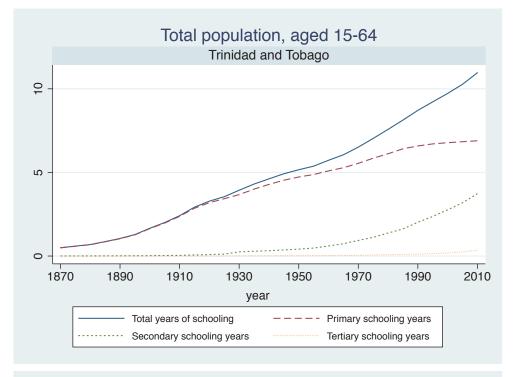

## Appendix Figure B: The number of average years of schooling (among different education levels) for the total, male, and female population aged 15-64 from 1870 and 2010 for individual countries