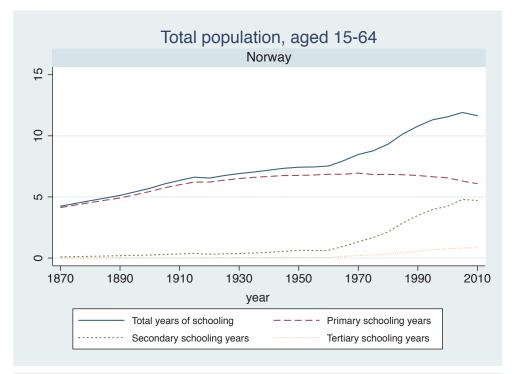

## Appendix Figure B: The number of average years of schooling (among different education levels) for the total, male, and female population aged 15-64 from 1870 and 2010 for individual countries