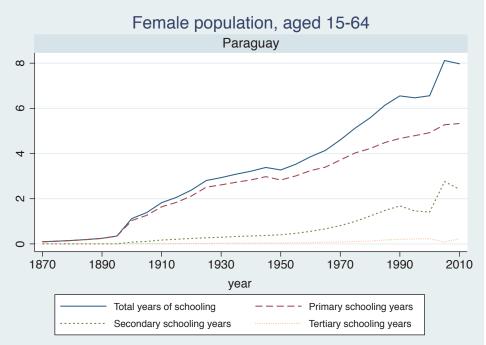

## Appendix Figure B: The number of average years of schooling (among different education levels) for the total, male, and female population aged 15-64 from 1870 and 2010 for individual countries