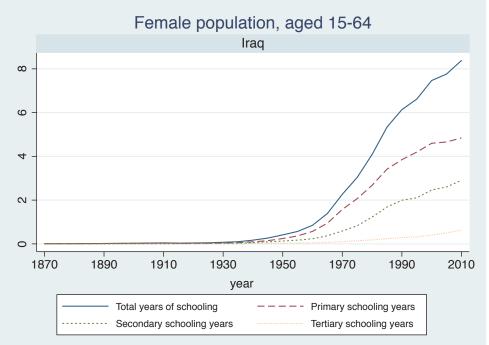

## Appendix Figure B: The number of average years of schooling (among different education levels) for the total, male, and female population aged 15-64 from 1870 and 2010 for individual countries

| Region                       | Country       | Page |
|------------------------------|---------------|------|
|                              | Venezuela     | 74   |
| Middle East and North Africa | Algeria       | 75   |
|                              | Cyprus        | 76   |
|                              | Egypt         | 77   |
|                              | Iran          | 78   |
|                              | Iraq          | 79   |
|                              | Jordan        | 80   |
|                              | Kuwait        | 81   |
|                              | Libya         | 82   |
|                              | Malta         | 83   |
|                              | Morocco       | 84   |
|                              | Syria         | 85   |
|                              | Tunisia       | 86   |
|                              | Yemen         | 87   |
| Sub-Saharan Africa           | Benin         | 88   |
|                              | Cameroon      | 89   |
|                              | Congo, D.R.   | 90   |
|                              | Cote d'Ivoire | 91   |
|                              | Gambia        | 92   |
|                              | Ghana         | 93   |
|                              | Kenya         | 94   |
|                              | Lesotho       | 95   |
|                              | Liberia       | 96   |
|                              | Malawi        | 97   |
|                              | Mali          | 98   |
|                              | Mauritius     | 99   |
|                              | Mozambique    | 100  |
|                              | Niger         | 101  |
|                              | Reunion       | 102  |
|                              | Senegal       | 103  |
|                              | Sierra Leone  | 104  |
|                              | South Africa  | 105  |
|                              | Sudan         | 106  |
|                              | Swaziland     | 107  |
|                              | Togo          | 108  |
|                              | Uganda        | 109  |
|                              | Zambia        | 110  |
|                              | Zimbabwe      | 111  |