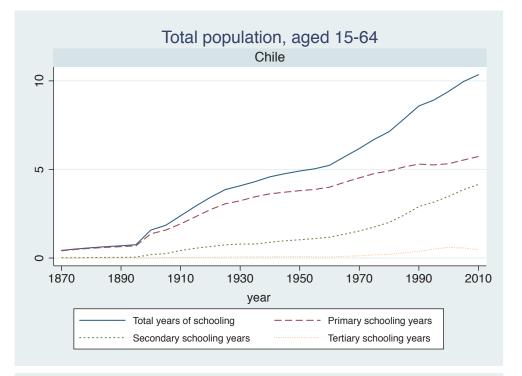

## Appendix Figure B: The number of average years of schooling (among different education levels) for the total, male, and female population aged 15-64 from 1870 and 2010 for individual countries