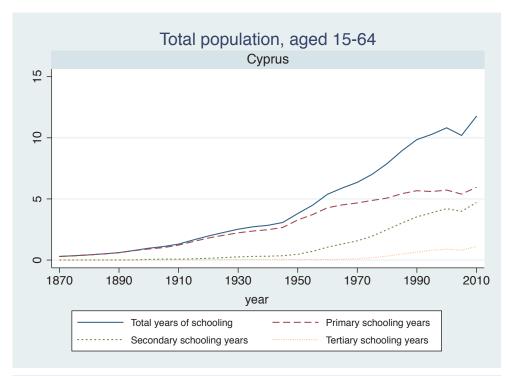

## Appendix Figure B: The number of average years of schooling (among different education levels) for the total, male, and female population aged 15-64 from 1870 and 2010 for individual countries