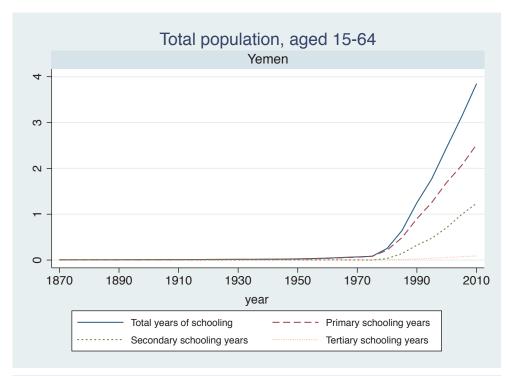

## Appendix Figure B: The number of average years of schooling (among different education levels) for the total, male, and female population aged 15-64 from 1870 and 2010 for individual countries

| Region                       | Country       | Page |
|------------------------------|---------------|------|
|                              | Venezuela     | 74   |
| Middle East and North Africa | Algeria       | 75   |
|                              | Cyprus        | 76   |
|                              | Egypt         | 77   |
|                              | Iran          | 78   |
|                              | Iraq          | 79   |
|                              | Jordan        | 80   |
|                              | Kuwait        | 81   |
|                              | Libya         | 82   |
|                              | Malta         | 83   |
|                              | Morocco       | 84   |
|                              | Syria         | 85   |
|                              | Tunisia       | 86   |
|                              | Yemen         | 87   |
| Sub-Saharan Africa           | Benin         | 88   |
|                              | Cameroon      | 89   |
|                              | Congo, D.R.   | 90   |
|                              | Cote d'Ivoire | 91   |
|                              | Gambia        | 92   |
|                              | Ghana         | 93   |
|                              | Kenya         | 94   |
|                              | Lesotho       | 95   |
|                              | Liberia       | 96   |
|                              | Malawi        | 97   |
|                              | Mali          | 98   |
|                              | Mauritius     | 99   |
|                              | Mozambique    | 100  |
|                              | Niger         | 101  |
|                              | Reunion       | 102  |
|                              | Senegal       | 103  |
|                              | Sierra Leone  | 104  |
|                              | South Africa  | 105  |
|                              | Sudan         | 106  |
|                              | Swaziland     | 107  |
|                              | Togo          | 108  |
|                              | Uganda        | 109  |
|                              | Zambia        | 110  |
|                              | Zimbabwe      | 111  |