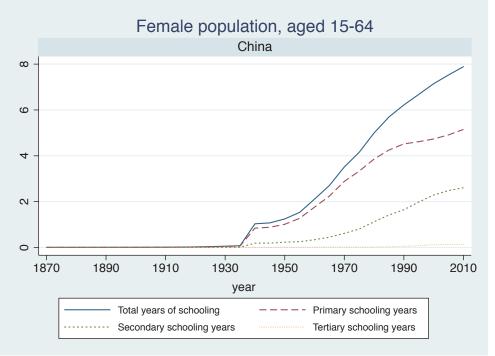

## Appendix Figure B: The number of average years of schooling (among different education levels) for the total, male, and female population aged 15-64 from 1870 and 2010 for individual countries