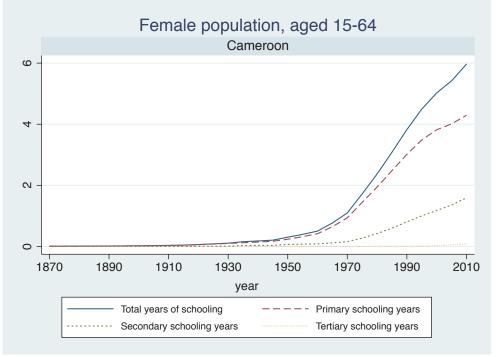

## Appendix Figure B: The number of average years of schooling (among different education levels) for the total, male, and female population aged 15-64 from 1870 and 2010 for individual countries

| Region                       | Country       | Page |
|------------------------------|---------------|------|
|                              | Venezuela     | 74   |
| Middle East and North Africa | Algeria       | 75   |
|                              | Cyprus        | 76   |
|                              | Egypt         | 77   |
|                              | Iran          | 78   |
|                              | Iraq          | 79   |
|                              | Jordan        | 80   |
|                              | Kuwait        | 81   |
|                              | Libya         | 82   |
|                              | Malta         | 83   |
|                              | Morocco       | 84   |
|                              | Syria         | 85   |
|                              | Tunisia       | 86   |
|                              | Yemen         | 87   |
| Sub-Saharan Africa           | Benin         | 88   |
|                              | Cameroon      | 89   |
|                              | Congo, D.R.   | 90   |
|                              | Cote d'Ivoire | 91   |
|                              | Gambia        | 92   |
|                              | Ghana         | 93   |
|                              | Kenya         | 94   |
|                              | Lesotho       | 95   |
|                              | Liberia       | 96   |
|                              | Malawi        | 97   |
|                              | Mali          | 98   |
|                              | Mauritius     | 99   |
|                              | Mozambique    | 100  |
|                              | Niger         | 101  |
|                              | Reunion       | 102  |
|                              | Senegal       | 103  |
|                              | Sierra Leone  | 104  |
|                              | South Africa  | 105  |
|                              | Sudan         | 106  |
|                              | Swaziland     | 107  |
|                              | Togo          | 108  |
|                              | Uganda        | 109  |
|                              | Zambia        | 110  |
|                              | Zimbabwe      | 111  |