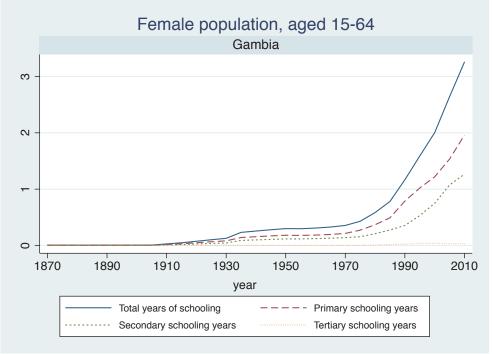

## Appendix Figure B: The number of average years of schooling (among different education levels) for the total, male, and female population aged 15-64 from 1870 and 2010 for individual countries