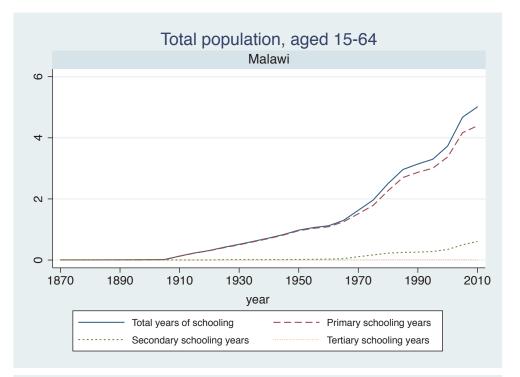

## Appendix Figure B: The number of average years of schooling (among different education levels) for the total, male, and female population aged 15-64 from 1870 and 2010 for individual countries