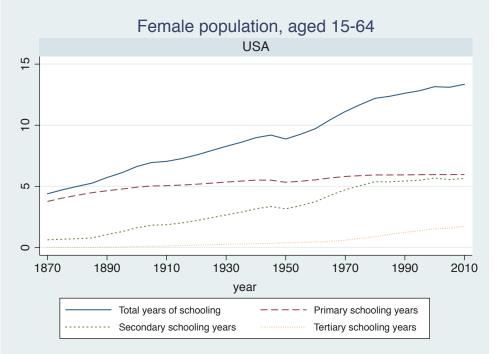

## Appendix Figure B: The number of average years of schooling (among different education levels) for the total, male, and female population aged 15-64 from 1870 and 2010 for individual countries