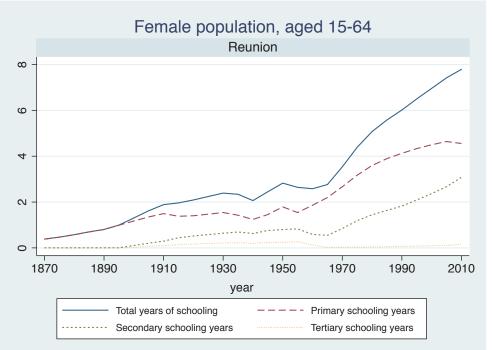

## Appendix Figure B: The number of average years of schooling (among different education levels) for the total, male, and female population aged 15-64 from 1870 and 2010 for individual countries