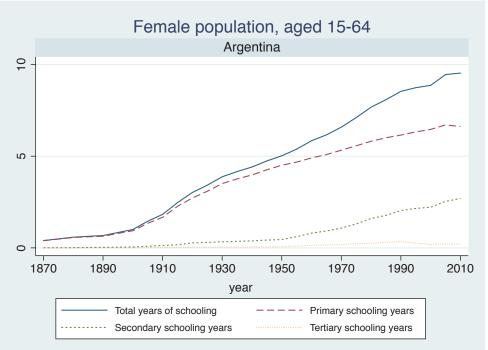

## Appendix Figure B: The number of average years of schooling (among different education levels) for the total, male, and female population aged 15-64 from 1870 and 2010 for individual countries

| Region                          | Country              | Page |
|---------------------------------|----------------------|------|
|                                 | Malaysia             | 33   |
|                                 | Myanmar              | 34   |
|                                 | Nepal                | 35   |
|                                 | Pakistan             | 36   |
|                                 | Philippines          | 37   |
|                                 | Republic of Korea    | 38   |
|                                 | Sri Lanka            | 39   |
|                                 | Taiwan               | 40   |
|                                 | Thailand             | 41   |
| Eastern Europe                  | Albania              | 42   |
| -                               | Bulgaria             | 43   |
|                                 | Czech Republic       | 44   |
|                                 | Hungary              | 45   |
|                                 | Poland               | 46   |
|                                 | Romania              | 47   |
|                                 | Russian Federation   | 48   |
|                                 | Serbia               | 49   |
| Latin America and the Caribbean | Argentina            | 50   |
|                                 | Barbados             | 51   |
|                                 | Belize               | 52   |
|                                 | Bolivia              | 53   |
|                                 | Brazil               | 54   |
|                                 | Chile                | 55   |
|                                 | Colombia             | 56   |
|                                 | Costa Rica           | 57   |
|                                 | Cuba                 | 58   |
|                                 | Dominican Rep.       | 59   |
|                                 | Ecuador              | 60   |
|                                 | El Salvador          | 61   |
|                                 | Guatemala            | 62   |
|                                 | Guyana               | 63   |
|                                 | Haiti                | 64   |
|                                 | Honduras             | 65   |
|                                 | Jamaica              | 66   |
|                                 | Mexico               | 67   |
|                                 | Nicaragua            | 68   |
|                                 | Panama               | 69   |
|                                 | Paraguay             | 70   |
|                                 | Peru                 | 70   |
|                                 | Trinidad and Tobago  | 72   |
|                                 | I rinidad and Lonago | 17   |