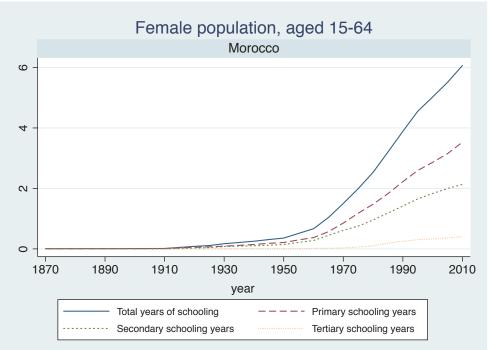

## Appendix Figure B: The number of average years of schooling (among different education levels) for the total, male, and female population aged 15-64 from 1870 and 2010 for individual countries

| Region                       | Country       | Page |
|------------------------------|---------------|------|
|                              | Venezuela     | 74   |
| Middle East and North Africa | Algeria       | 75   |
|                              | Cyprus        | 76   |
|                              | Egypt         | 77   |
|                              | Iran          | 78   |
|                              | Iraq          | 79   |
|                              | Jordan        | 80   |
|                              | Kuwait        | 81   |
|                              | Libya         | 82   |
|                              | Malta         | 83   |
|                              | Morocco       | 84   |
|                              | Syria         | 85   |
|                              | Tunisia       | 86   |
|                              | Yemen         | 87   |
| Sub-Saharan Africa           | Benin         | 88   |
|                              | Cameroon      | 89   |
|                              | Congo, D.R.   | 90   |
|                              | Cote d'Ivoire | 91   |
|                              | Gambia        | 92   |
|                              | Ghana         | 93   |
|                              | Kenya         | 94   |
|                              | Lesotho       | 95   |
|                              | Liberia       | 96   |
|                              | Malawi        | 97   |
|                              | Mali          | 98   |
|                              | Mauritius     | 99   |
|                              | Mozambique    | 100  |
|                              | Niger         | 101  |
|                              | Reunion       | 102  |
|                              | Senegal       | 103  |
|                              | Sierra Leone  | 104  |
|                              | South Africa  | 105  |
|                              | Sudan         | 106  |
|                              | Swaziland     | 107  |
|                              | Togo          | 108  |
|                              | Uganda        | 109  |
|                              | Zambia        | 110  |
|                              | Zimbabwe      | 111  |