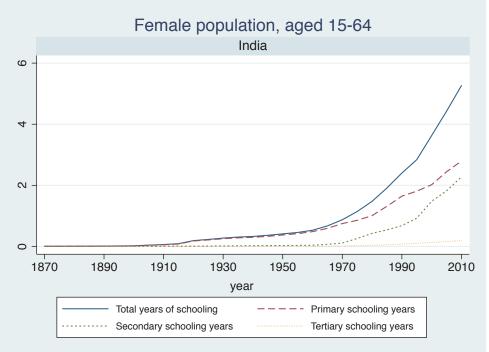

## Appendix Figure B: The number of average years of schooling (among different education levels) for the total, male, and female population aged 15-64 from 1870 and 2010 for individual countries