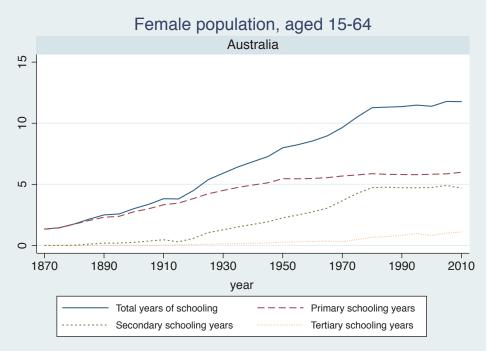

## Appendix Figure B: The number of average years of schooling (among different education levels) for the total, male, and female population aged 15-64 from 1870 and 2010 for individual countries