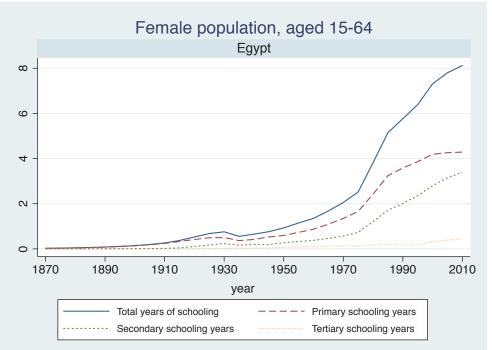

## Appendix Figure B: The number of average years of schooling (among different education levels) for the total, male, and female population aged 15-64 from 1870 and 2010 for individual countries