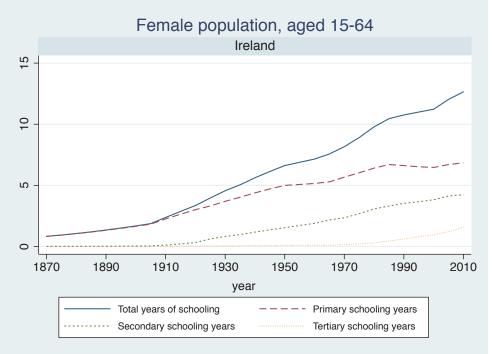

## Appendix Figure B: The number of average years of schooling (among different education levels) for the total, male, and female population aged 15-64 from 1870 and 2010 for individual countries