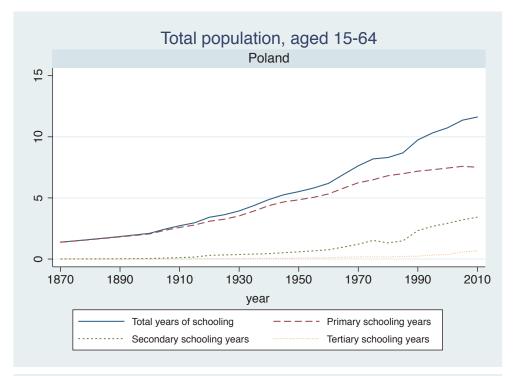

## Appendix Figure B: The number of average years of schooling (among different education levels) for the total, male, and female population aged 15-64 from 1870 and 2010 for individual countries