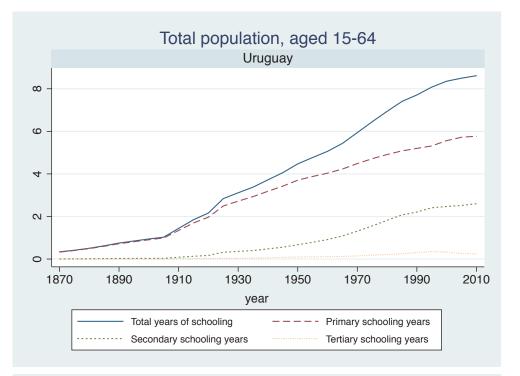

## Appendix Figure B: The number of average years of schooling (among different education levels) for the total, male, and female population aged 15-64 from 1870 and 2010 for individual countries