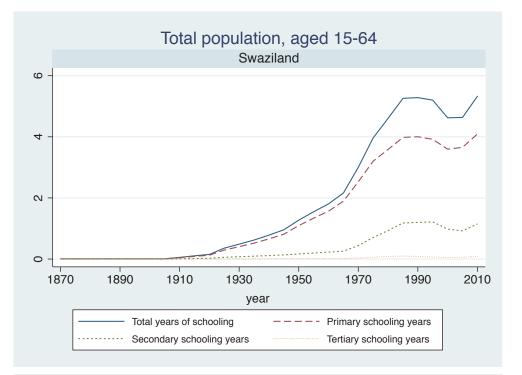

## Appendix Figure B: The number of average years of schooling (among different education levels) for the total, male, and female population aged 15-64 from 1870 and 2010 for individual countries

| Region                       | Country       | Page |
|------------------------------|---------------|------|
|                              | Venezuela     | 74   |
| Middle East and North Africa | Algeria       | 75   |
|                              | Cyprus        | 76   |
|                              | Egypt         | 77   |
|                              | Iran          | 78   |
|                              | Iraq          | 79   |
|                              | Jordan        | 80   |
|                              | Kuwait        | 81   |
|                              | Libya         | 82   |
|                              | Malta         | 83   |
|                              | Morocco       | 84   |
|                              | Syria         | 85   |
|                              | Tunisia       | 86   |
|                              | Yemen         | 87   |
| Sub-Saharan Africa           | Benin         | 88   |
|                              | Cameroon      | 89   |
|                              | Congo, D.R.   | 90   |
|                              | Cote d'Ivoire | 91   |
|                              | Gambia        | 92   |
|                              | Ghana         | 93   |
|                              | Kenya         | 94   |
|                              | Lesotho       | 95   |
|                              | Liberia       | 96   |
|                              | Malawi        | 97   |
|                              | Mali          | 98   |
|                              | Mauritius     | 99   |
|                              | Mozambique    | 100  |
|                              | Niger         | 101  |
|                              | Reunion       | 102  |
|                              | Senegal       | 103  |
|                              | Sierra Leone  | 104  |
|                              | South Africa  | 105  |
|                              | Sudan         | 106  |
|                              | Swaziland     | 107  |
|                              | Togo          | 108  |
|                              | Uganda        | 109  |
|                              | Zambia        | 110  |
|                              | Zimbabwe      | 111  |