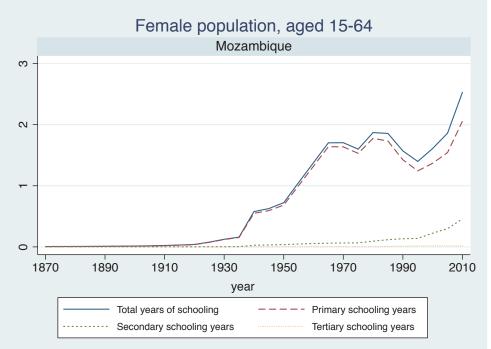

## Appendix Figure B: The number of average years of schooling (among different education levels) for the total, male, and female population aged 15-64 from 1870 and 2010 for individual countries