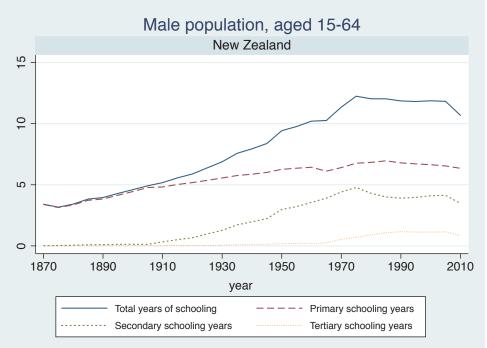

## Appendix Figure B: The number of average years of schooling (among different education levels) for the total, male, and female population aged 15-64 from 1870 and 2010 for individual countries