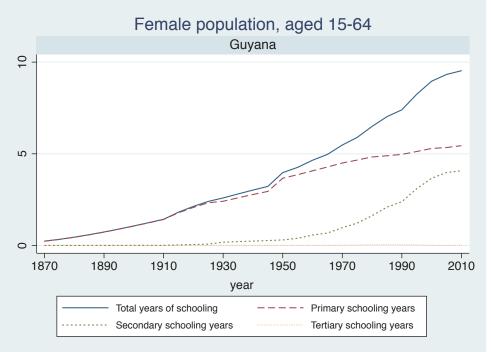

## Appendix Figure B: The number of average years of schooling (among different education levels) for the total, male, and female population aged 15-64 from 1870 and 2010 for individual countries