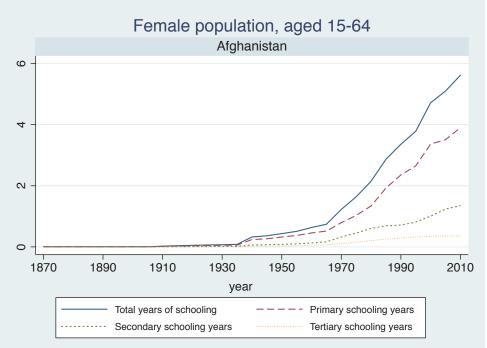

## Appendix Figure B: The number of average years of schooling (among different education levels) for the total, male, and female population aged 15-64 from 1870 and 2010 for individual countries