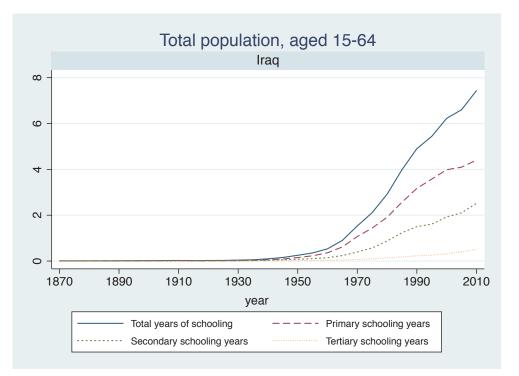

## Appendix Figure B: The number of average years of schooling (among different education levels) for the total, male, and female population aged 15-64 from 1870 and 2010 for individual countries

| Region                       | Country       | Page |
|------------------------------|---------------|------|
|                              | Venezuela     | 74   |
| Middle East and North Africa | Algeria       | 75   |
|                              | Cyprus        | 76   |
|                              | Egypt         | 77   |
|                              | Iran          | 78   |
|                              | Iraq          | 79   |
|                              | Jordan        | 80   |
|                              | Kuwait        | 81   |
|                              | Libya         | 82   |
|                              | Malta         | 83   |
|                              | Morocco       | 84   |
|                              | Syria         | 85   |
|                              | Tunisia       | 86   |
|                              | Yemen         | 87   |
| Sub-Saharan Africa           | Benin         | 88   |
|                              | Cameroon      | 89   |
|                              | Congo, D.R.   | 90   |
|                              | Cote d'Ivoire | 91   |
|                              | Gambia        | 92   |
|                              | Ghana         | 93   |
|                              | Kenya         | 94   |
|                              | Lesotho       | 95   |
|                              | Liberia       | 96   |
|                              | Malawi        | 97   |
|                              | Mali          | 98   |
|                              | Mauritius     | 99   |
|                              | Mozambique    | 100  |
|                              | Niger         | 101  |
|                              | Reunion       | 102  |
|                              | Senegal       | 103  |
|                              | Sierra Leone  | 104  |
|                              | South Africa  | 105  |
|                              | Sudan         | 106  |
|                              | Swaziland     | 107  |
|                              | Togo          | 108  |
|                              | Uganda        | 109  |
|                              | Zambia        | 110  |
|                              | Zimbabwe      | 111  |