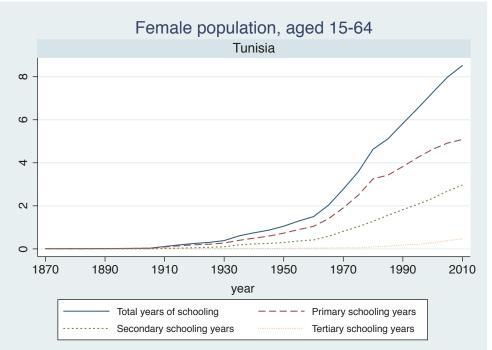

## Appendix Figure B: The number of average years of schooling (among different education levels) for the total, male, and female population aged 15-64 from 1870 and 2010 for individual countries

| Region                       | Country       | Page |
|------------------------------|---------------|------|
|                              | Venezuela     | 74   |
| Middle East and North Africa | Algeria       | 75   |
|                              | Cyprus        | 76   |
|                              | Egypt         | 77   |
|                              | Iran          | 78   |
|                              | Iraq          | 79   |
|                              | Jordan        | 80   |
|                              | Kuwait        | 81   |
|                              | Libya         | 82   |
|                              | Malta         | 83   |
|                              | Morocco       | 84   |
|                              | Syria         | 85   |
|                              | Tunisia       | 86   |
|                              | Yemen         | 87   |
| Sub-Saharan Africa           | Benin         | 88   |
|                              | Cameroon      | 89   |
|                              | Congo, D.R.   | 90   |
|                              | Cote d'Ivoire | 91   |
|                              | Gambia        | 92   |
|                              | Ghana         | 93   |
|                              | Kenya         | 94   |
|                              | Lesotho       | 95   |
|                              | Liberia       | 96   |
|                              | Malawi        | 97   |
|                              | Mali          | 98   |
|                              | Mauritius     | 99   |
|                              | Mozambique    | 100  |
|                              | Niger         | 101  |
|                              | Reunion       | 102  |
|                              | Senegal       | 103  |
|                              | Sierra Leone  | 104  |
|                              | South Africa  | 105  |
|                              | Sudan         | 106  |
|                              | Swaziland     | 107  |
|                              | Togo          | 108  |
|                              | Uganda        | 109  |
|                              | Zambia        | 110  |
|                              | Zimbabwe      | 111  |