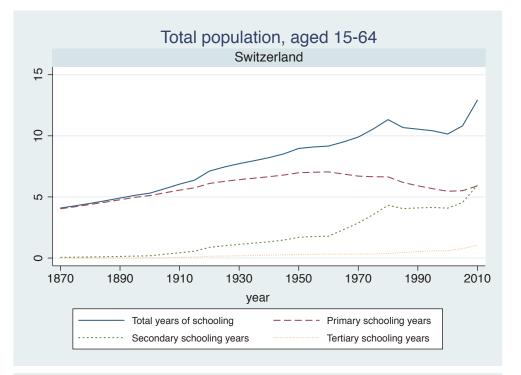

## Appendix Figure B: The number of average years of schooling (among different education levels) for the total, male, and female population aged 15-64 from 1870 and 2010 for individual countries