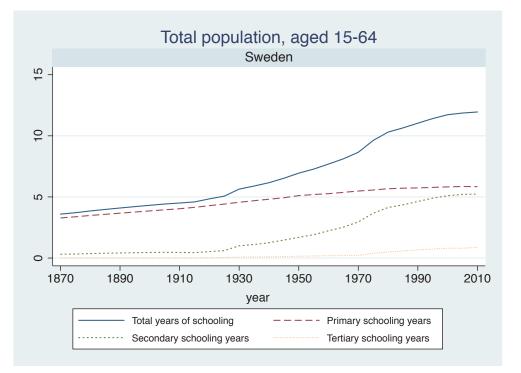

## Appendix Figure B: The number of average years of schooling (among different education levels) for the total, male, and female population aged 15-64 from 1870 and 2010 for individual countries