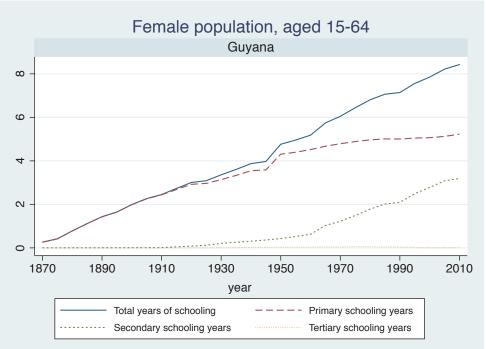

## Appendix Figure B: The number of average years of schooling (among different education levels) for the total, male, and female population aged 15-64 from 1870 and 2010 for individual countries