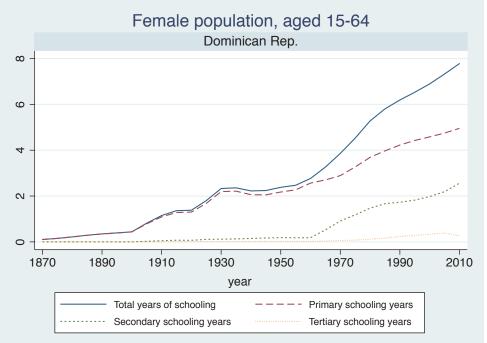

## Appendix Figure B: The number of average years of schooling (among different education levels) for the total, male, and female population aged 15-64 from 1870 and 2010 for individual countries