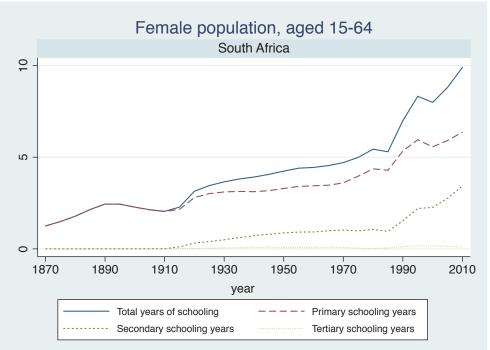

## Appendix Figure B: The number of average years of schooling (among different education levels) for the total, male, and female population aged 15-64 from 1870 and 2010 for individual countries