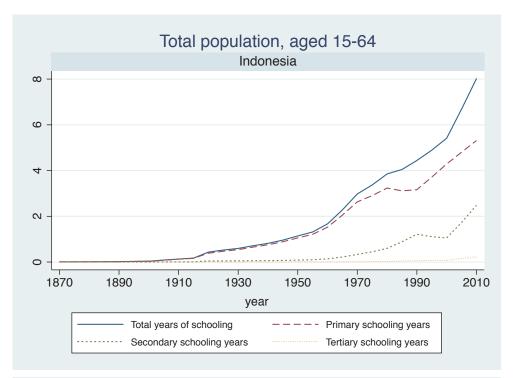

## Appendix Figure B: The number of average years of schooling (among different education levels) for the total, male, and female population aged 15-64 from 1870 and 2010 for individual countries