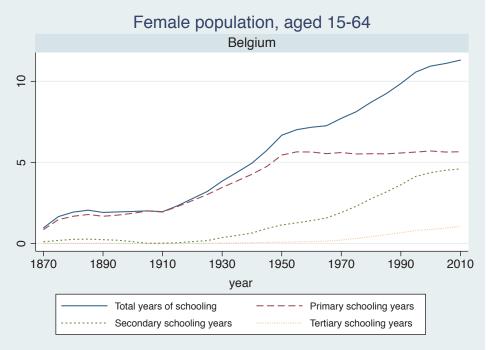

## Appendix Figure B: The number of average years of schooling (among different education levels) for the total, male, and female population aged 15-64 from 1870 and 2010 for individual countries