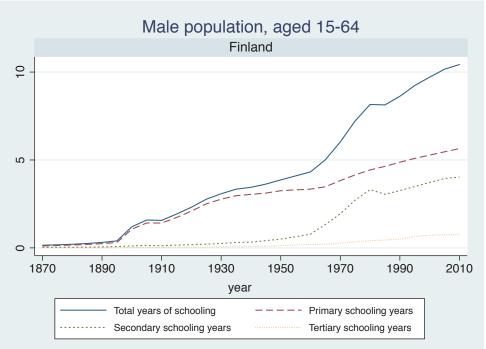

## Appendix Figure B: The number of average years of schooling (among different education levels) for the total, male, and female population aged 15-64 from 1870 and 2010 for individual countries