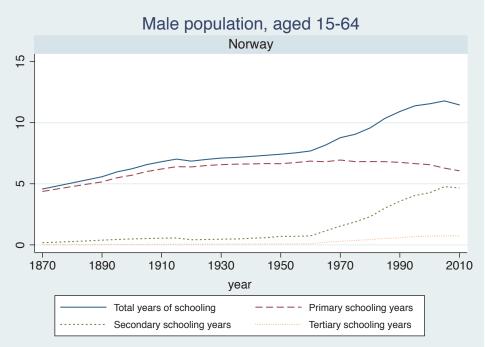

## Appendix Figure B: The number of average years of schooling (among different education levels) for the total, male, and female population aged 15-64 from 1870 and 2010 for individual countries