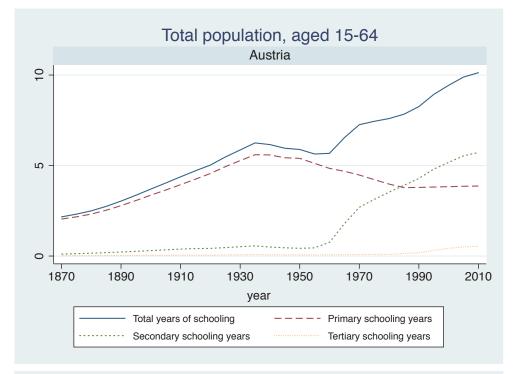

## Appendix Figure B: The number of average years of schooling (among different education levels) for the total, male, and female population aged 15-64 from 1870 and 2010 for individual countries