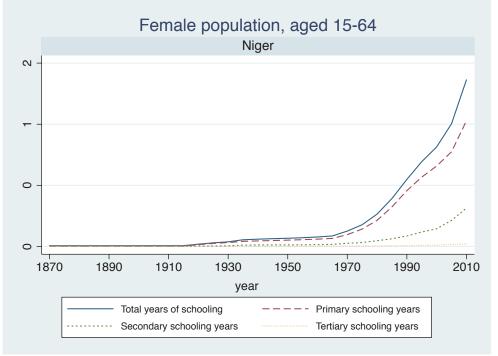

## Appendix Figure B: The number of average years of schooling (among different education levels) for the total, male, and female population aged 15-64 from 1870 and 2010 for individual countries