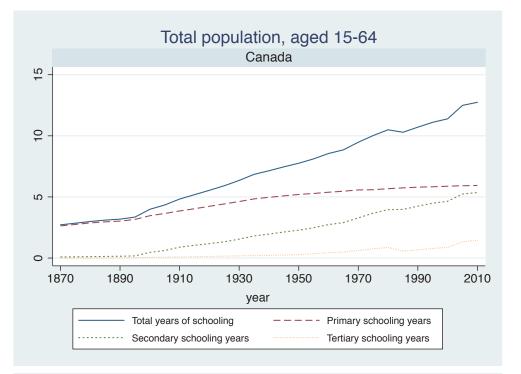

## Appendix Figure B: The number of average years of schooling (among different education levels) for the total, male, and female population aged 15-64 from 1870 and 2010 for individual countries