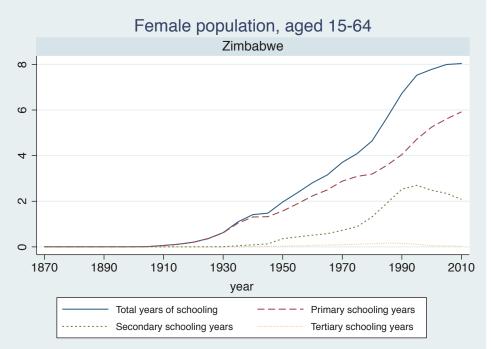

## Appendix Figure B: The number of average years of schooling (among different education levels) for the total, male, and female population aged 15-64 from 1870 and 2010 for individual countries