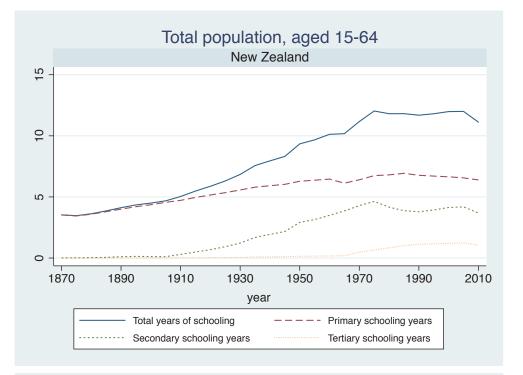

## Appendix Figure B: The number of average years of schooling (among different education levels) for the total, male, and female population aged 15-64 from 1870 and 2010 for individual countries