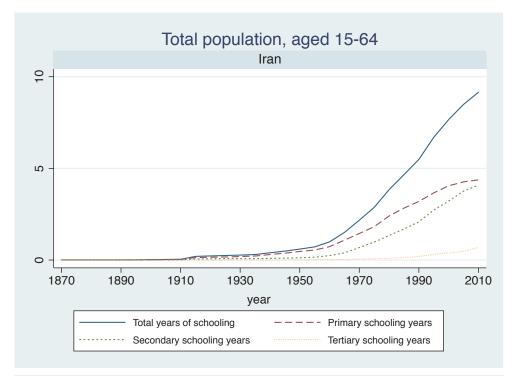

## Appendix Figure B: The number of average years of schooling (among different education levels) for the total, male, and female population aged 15-64 from 1870 and 2010 for individual countries