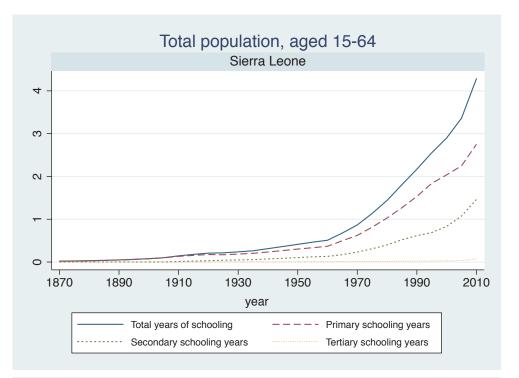

## Appendix Figure B: The number of average years of schooling (among different education levels) for the total, male, and female population aged 15-64 from 1870 and 2010 for individual countries