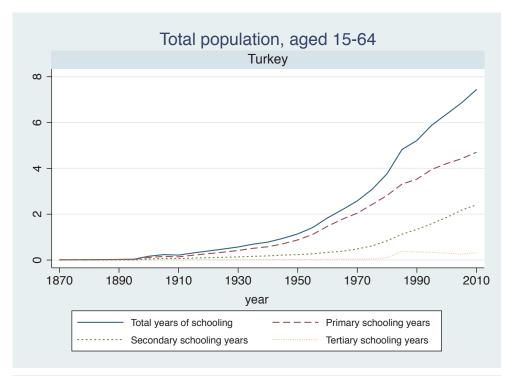

## Appendix Figure B: The number of average years of schooling (among different education levels) for the total, male, and female population aged 15-64 from 1870 and 2010 for individual countries