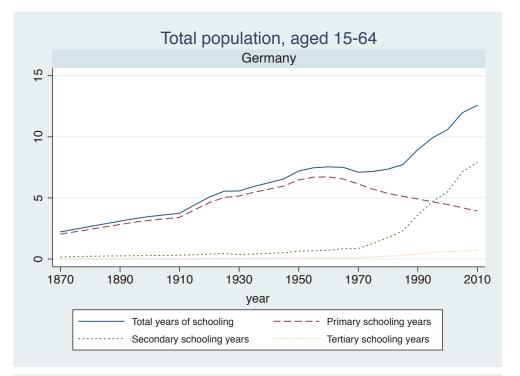

## Appendix Figure B: The number of average years of schooling (among different education levels) for the total, male, and female population aged 15-64 from 1870 and 2010 for individual countries