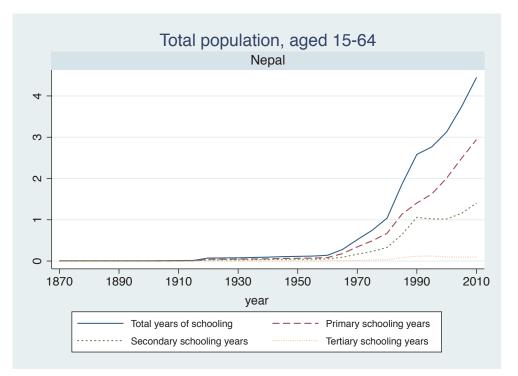

## Appendix Figure B: The number of average years of schooling (among different education levels) for the total, male, and female population aged 15-64 from 1870 and 2010 for individual countries