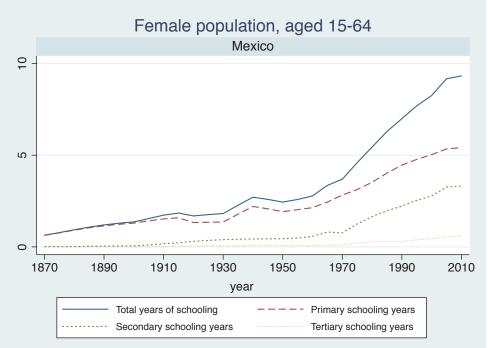

## Appendix Figure B: The number of average years of schooling (among different education levels) for the total, male, and female population aged 15-64 from 1870 and 2010 for individual countries