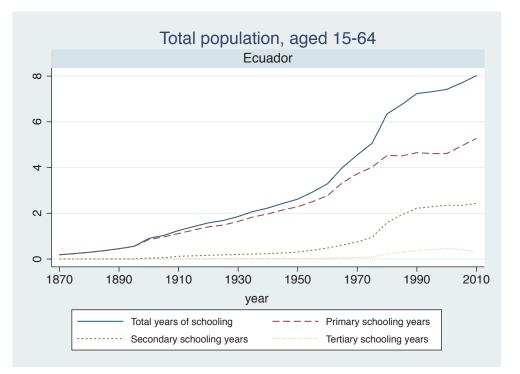

## Appendix Figure B: The number of average years of schooling (among different education levels) for the total, male, and female population aged 15-64 from 1870 and 2010 for individual countries