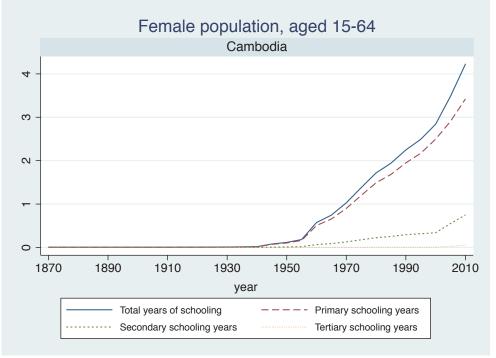

## Appendix Figure B: The number of average years of schooling (among different education levels) for the total, male, and female population aged 15-64 from 1870 and 2010 for individual countries