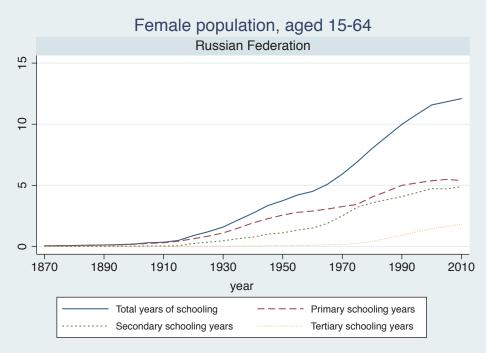

## Appendix Figure B: The number of average years of schooling (among different education levels) for the total, male, and female population aged 15-64 from 1870 and 2010 for individual countries