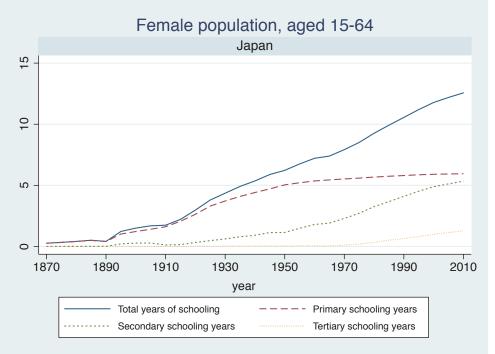

## Appendix Figure B: The number of average years of schooling (among different education levels) for the total, male, and female population aged 15-64 from 1870 and 2010 for individual countries