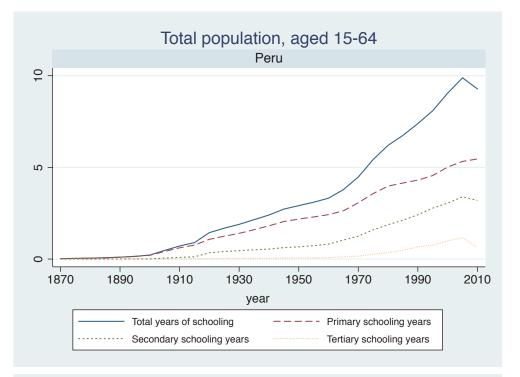

## Appendix Figure B: The number of average years of schooling (among different education levels) for the total, male, and female population aged 15-64 from 1870 and 2010 for individual countries