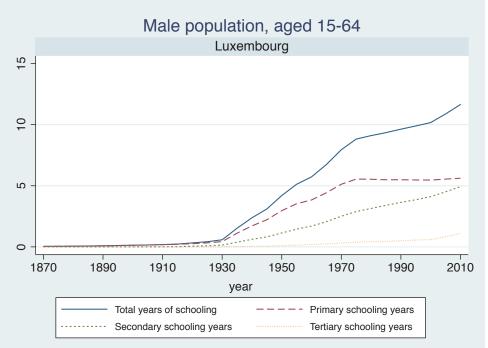

## Appendix Figure B: The number of average years of schooling (among different education levels) for the total, male, and female population aged 15-64 from 1870 and 2010 for individual countries