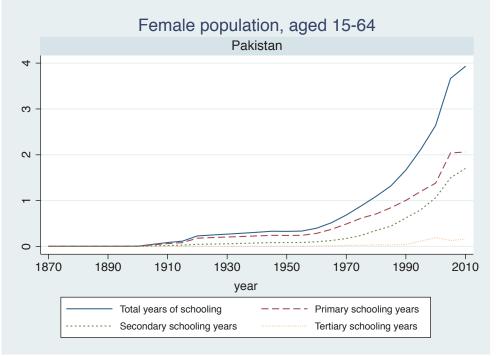

## Appendix Figure B: The number of average years of schooling (among different education levels) for the total, male, and female population aged 15-64 from 1870 and 2010 for individual countries

| Region                          | Country              | Page |
|---------------------------------|----------------------|------|
|                                 | Malaysia             | 33   |
|                                 | Myanmar              | 34   |
|                                 | Nepal                | 35   |
|                                 | Pakistan             | 36   |
|                                 | Philippines          | 37   |
|                                 | Republic of Korea    | 38   |
|                                 | Sri Lanka            | 39   |
|                                 | Taiwan               | 40   |
|                                 | Thailand             | 41   |
| Eastern Europe                  | Albania              | 42   |
| -                               | Bulgaria             | 43   |
|                                 | Czech Republic       | 44   |
|                                 | Hungary              | 45   |
|                                 | Poland               | 46   |
|                                 | Romania              | 47   |
|                                 | Russian Federation   | 48   |
|                                 | Serbia               | 49   |
| Latin America and the Caribbean | Argentina            | 50   |
|                                 | Barbados             | 51   |
|                                 | Belize               | 52   |
|                                 | Bolivia              | 53   |
|                                 | Brazil               | 54   |
|                                 | Chile                | 55   |
|                                 | Colombia             | 56   |
|                                 | Costa Rica           | 57   |
|                                 | Cuba                 | 58   |
|                                 | Dominican Rep.       | 59   |
|                                 | Ecuador              | 60   |
|                                 | El Salvador          | 61   |
|                                 | Guatemala            | 62   |
|                                 | Guyana               | 63   |
|                                 | Haiti                | 64   |
|                                 | Honduras             | 65   |
|                                 | Jamaica              | 66   |
|                                 | Mexico               | 67   |
|                                 | Nicaragua            | 68   |
|                                 | Panama               | 69   |
|                                 | Paraguay             | 70   |
|                                 | Peru                 | 70   |
|                                 | Trinidad and Tobago  | 72   |
|                                 | I rinidad and Lonago | 17   |