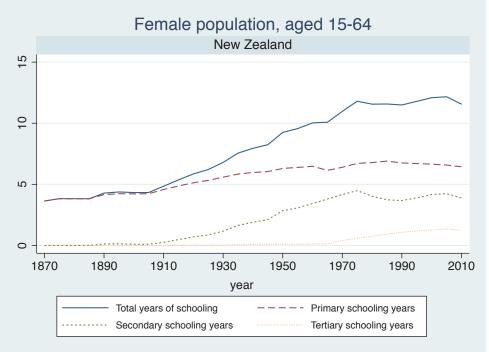

## Appendix Figure B: The number of average years of schooling (among different education levels) for the total, male, and female population aged 15-64 from 1870 and 2010 for individual countries