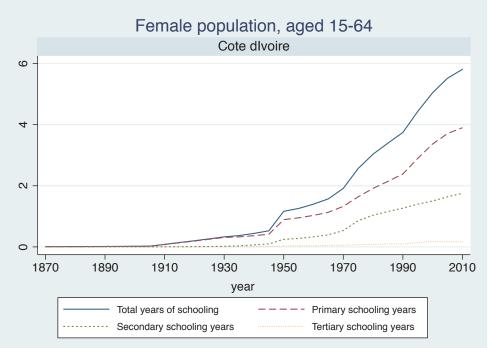

## Appendix Figure B: The number of average years of schooling (among different education levels) for the total, male, and female population aged 15-64 from 1870 and 2010 for individual countries