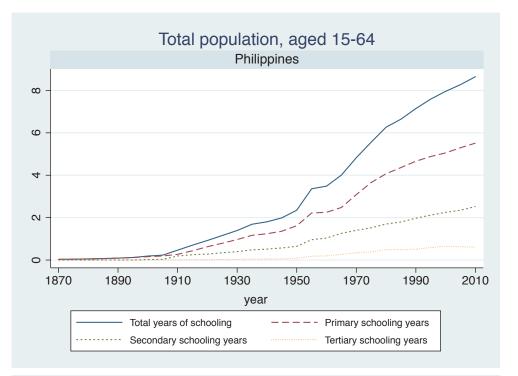

## Appendix Figure B: The number of average years of schooling (among different education levels) for the total, male, and female population aged 15-64 from 1870 and 2010 for individual countries

| Region                          | Country              | Page |
|---------------------------------|----------------------|------|
|                                 | Malaysia             | 33   |
|                                 | Myanmar              | 34   |
|                                 | Nepal                | 35   |
|                                 | Pakistan             | 36   |
|                                 | Philippines          | 37   |
|                                 | Republic of Korea    | 38   |
|                                 | Sri Lanka            | 39   |
|                                 | Taiwan               | 40   |
|                                 | Thailand             | 41   |
| Eastern Europe                  | Albania              | 42   |
| -                               | Bulgaria             | 43   |
|                                 | Czech Republic       | 44   |
|                                 | Hungary              | 45   |
|                                 | Poland               | 46   |
|                                 | Romania              | 47   |
|                                 | Russian Federation   | 48   |
|                                 | Serbia               | 49   |
| Latin America and the Caribbean | Argentina            | 50   |
|                                 | Barbados             | 51   |
|                                 | Belize               | 52   |
|                                 | Bolivia              | 53   |
|                                 | Brazil               | 54   |
|                                 | Chile                | 55   |
|                                 | Colombia             | 56   |
|                                 | Costa Rica           | 57   |
|                                 | Cuba                 | 58   |
|                                 | Dominican Rep.       | 59   |
|                                 | Ecuador              | 60   |
|                                 | El Salvador          | 61   |
|                                 | Guatemala            | 62   |
|                                 | Guyana               | 63   |
|                                 | Haiti                | 64   |
|                                 | Honduras             | 65   |
|                                 | Jamaica              | 66   |
|                                 | Mexico               | 67   |
|                                 | Nicaragua            | 68   |
|                                 | Panama               | 69   |
|                                 | Paraguay             | 70   |
|                                 | Peru                 | 70   |
|                                 | Trinidad and Tobago  | 72   |
|                                 | I rinidad and Lonago | 17   |