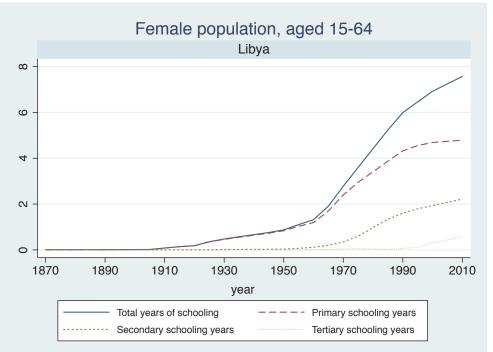

## Appendix Figure B: The number of average years of schooling (among different education levels) for the total, male, and female population aged 15-64 from 1870 and 2010 for individual countries

| Region                       | Country       | Page |
|------------------------------|---------------|------|
|                              | Venezuela     | 74   |
| Middle East and North Africa | Algeria       | 75   |
|                              | Cyprus        | 76   |
|                              | Egypt         | 77   |
|                              | Iran          | 78   |
|                              | Iraq          | 79   |
|                              | Jordan        | 80   |
|                              | Kuwait        | 81   |
|                              | Libya         | 82   |
|                              | Malta         | 83   |
|                              | Morocco       | 84   |
|                              | Syria         | 85   |
|                              | Tunisia       | 86   |
|                              | Yemen         | 87   |
| Sub-Saharan Africa           | Benin         | 88   |
|                              | Cameroon      | 89   |
|                              | Congo, D.R.   | 90   |
|                              | Cote d'Ivoire | 91   |
|                              | Gambia        | 92   |
|                              | Ghana         | 93   |
|                              | Kenya         | 94   |
|                              | Lesotho       | 95   |
|                              | Liberia       | 96   |
|                              | Malawi        | 97   |
|                              | Mali          | 98   |
|                              | Mauritius     | 99   |
|                              | Mozambique    | 100  |
|                              | Niger         | 101  |
|                              | Reunion       | 102  |
|                              | Senegal       | 103  |
|                              | Sierra Leone  | 104  |
|                              | South Africa  | 105  |
|                              | Sudan         | 106  |
|                              | Swaziland     | 107  |
|                              | Togo          | 108  |
|                              | Uganda        | 109  |
|                              | Zambia        | 110  |
|                              | Zimbabwe      | 111  |