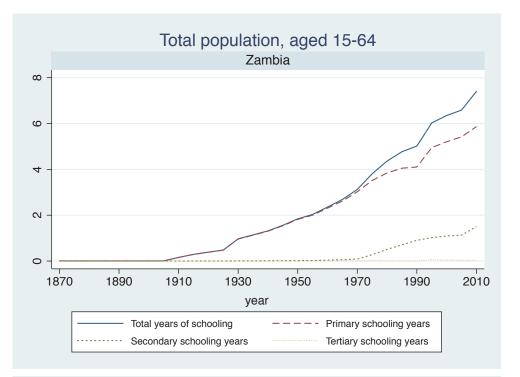

## Appendix Figure B: The number of average years of schooling (among different education levels) for the total, male, and female population aged 15-64 from 1870 and 2010 for individual countries