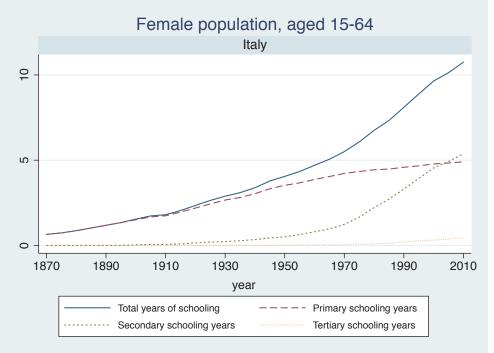

## Appendix Figure B: The number of average years of schooling (among different education levels) for the total, male, and female population aged 15-64 from 1870 and 2010 for individual countries