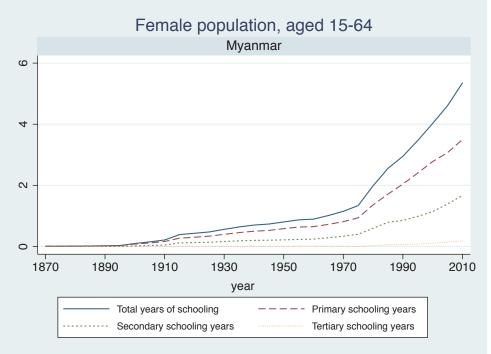

## Appendix Figure B: The number of average years of schooling (among different education levels) for the total, male, and female population aged 15-64 from 1870 and 2010 for individual countries