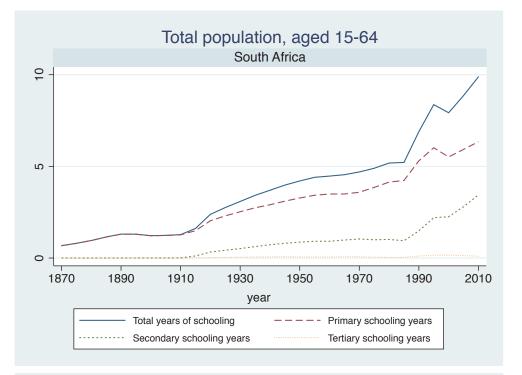

## Appendix Figure B: The number of average years of schooling (among different education levels) for the total, male, and female population aged 15-64 from 1870 and 2010 for individual countries