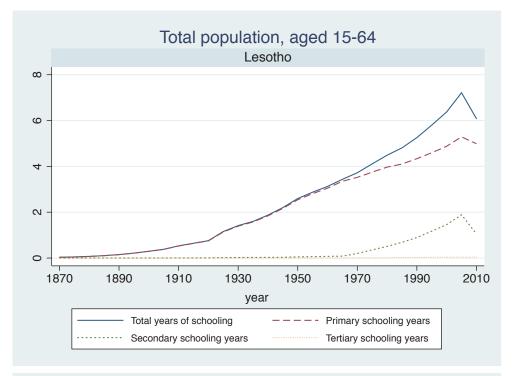

## Appendix Figure B: The number of average years of schooling (among different education levels) for the total, male, and female population aged 15-64 from 1870 and 2010 for individual countries