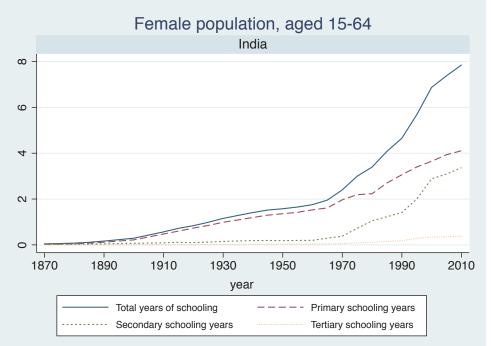

## Appendix Figure B: The number of average years of schooling (among different education levels) for the total, male, and female population aged 15-64 from 1870 and 2010 for individual countries