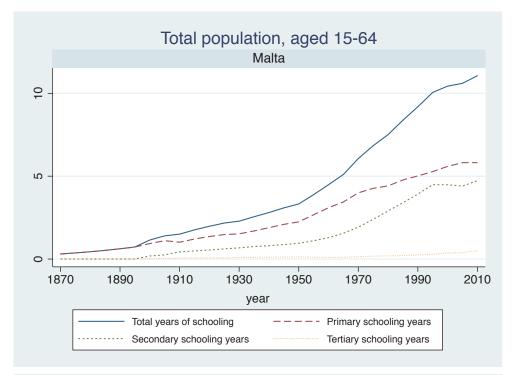

## Appendix Figure B: The number of average years of schooling (among different education levels) for the total, male, and female population aged 15-64 from 1870 and 2010 for individual countries

| Region                       | Country       | Page |
|------------------------------|---------------|------|
|                              | Venezuela     | 74   |
| Middle East and North Africa | Algeria       | 75   |
|                              | Cyprus        | 76   |
|                              | Egypt         | 77   |
|                              | Iran          | 78   |
|                              | Iraq          | 79   |
|                              | Jordan        | 80   |
|                              | Kuwait        | 81   |
|                              | Libya         | 82   |
|                              | Malta         | 83   |
|                              | Morocco       | 84   |
|                              | Syria         | 85   |
|                              | Tunisia       | 86   |
|                              | Yemen         | 87   |
| Sub-Saharan Africa           | Benin         | 88   |
|                              | Cameroon      | 89   |
|                              | Congo, D.R.   | 90   |
|                              | Cote d'Ivoire | 91   |
|                              | Gambia        | 92   |
|                              | Ghana         | 93   |
|                              | Kenya         | 94   |
|                              | Lesotho       | 95   |
|                              | Liberia       | 96   |
|                              | Malawi        | 97   |
|                              | Mali          | 98   |
|                              | Mauritius     | 99   |
|                              | Mozambique    | 100  |
|                              | Niger         | 101  |
|                              | Reunion       | 102  |
|                              | Senegal       | 103  |
|                              | Sierra Leone  | 104  |
|                              | South Africa  | 105  |
|                              | Sudan         | 106  |
|                              | Swaziland     | 107  |
|                              | Togo          | 108  |
|                              | Uganda        | 109  |
|                              | Zambia        | 110  |
|                              | Zimbabwe      | 111  |