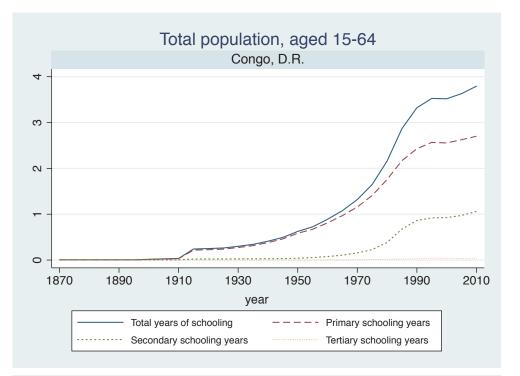

## Appendix Figure B: The number of average years of schooling (among different education levels) for the total, male, and female population aged 15-64 from 1870 and 2010 for individual countries

| Region                       | Country       | Page |
|------------------------------|---------------|------|
|                              | Venezuela     | 74   |
| Middle East and North Africa | Algeria       | 75   |
|                              | Cyprus        | 76   |
|                              | Egypt         | 77   |
|                              | Iran          | 78   |
|                              | Iraq          | 79   |
|                              | Jordan        | 80   |
|                              | Kuwait        | 81   |
|                              | Libya         | 82   |
|                              | Malta         | 83   |
|                              | Morocco       | 84   |
|                              | Syria         | 85   |
|                              | Tunisia       | 86   |
|                              | Yemen         | 87   |
| Sub-Saharan Africa           | Benin         | 88   |
|                              | Cameroon      | 89   |
|                              | Congo, D.R.   | 90   |
|                              | Cote d'Ivoire | 91   |
|                              | Gambia        | 92   |
|                              | Ghana         | 93   |
|                              | Kenya         | 94   |
|                              | Lesotho       | 95   |
|                              | Liberia       | 96   |
|                              | Malawi        | 97   |
|                              | Mali          | 98   |
|                              | Mauritius     | 99   |
|                              | Mozambique    | 100  |
|                              | Niger         | 101  |
|                              | Reunion       | 102  |
|                              | Senegal       | 103  |
|                              | Sierra Leone  | 104  |
|                              | South Africa  | 105  |
|                              | Sudan         | 106  |
|                              | Swaziland     | 107  |
|                              | Togo          | 108  |
|                              | Uganda        | 109  |
|                              | Zambia        | 110  |
|                              | Zimbabwe      | 111  |