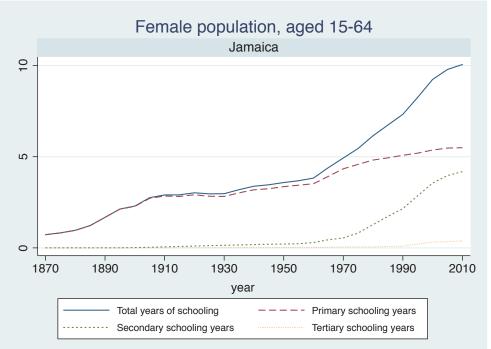

## Appendix Figure B: The number of average years of schooling (among different education levels) for the total, male, and female population aged 15-64 from 1870 and 2010 for individual countries