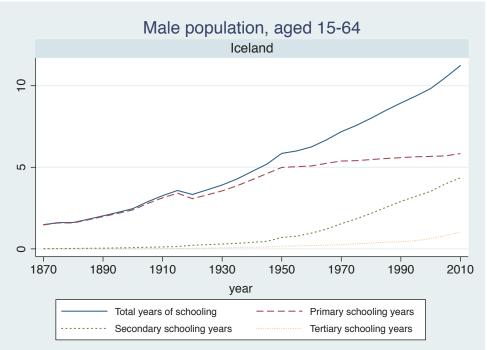

## Appendix Figure B: The number of average years of schooling (among different education levels) for the total, male, and female population aged 15-64 from 1870 and 2010 for individual countries