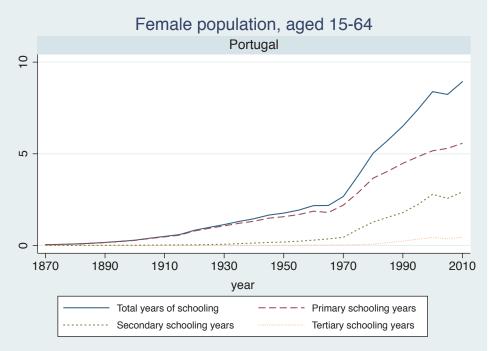

## Appendix Figure B: The number of average years of schooling (among different education levels) for the total, male, and female population aged 15-64 from 1870 and 2010 for individual countries