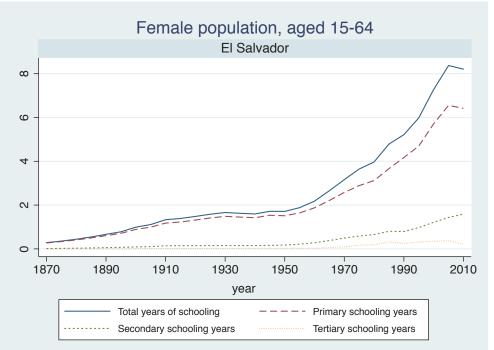

## Appendix Figure B: The number of average years of schooling (among different education levels) for the total, male, and female population aged 15-64 from 1870 and 2010 for individual countries