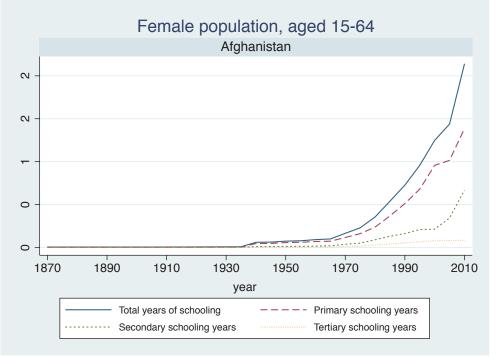

## Appendix Figure B: The number of average years of schooling (among different education levels) for the total, male, and female population aged 15-64 from 1870 and 2010 for individual countries