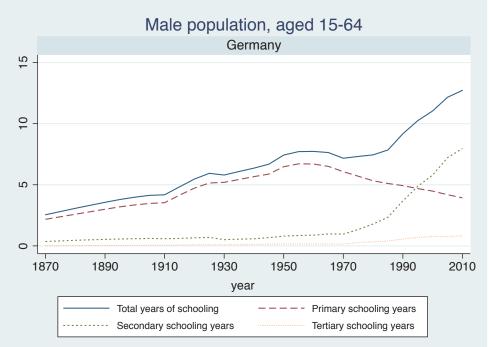

## Appendix Figure B: The number of average years of schooling (among different education levels) for the total, male, and female population aged 15-64 from 1870 and 2010 for individual countries