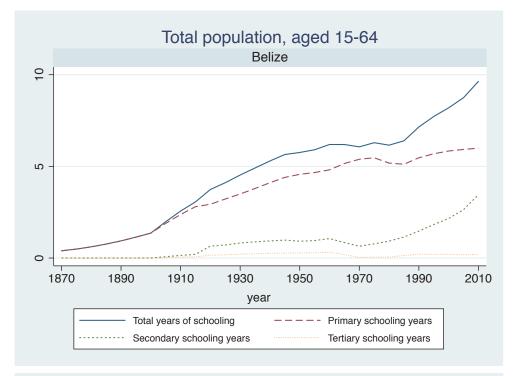

## Appendix Figure B: The number of average years of schooling (among different education levels) for the total, male, and female population aged 15-64 from 1870 and 2010 for individual countries