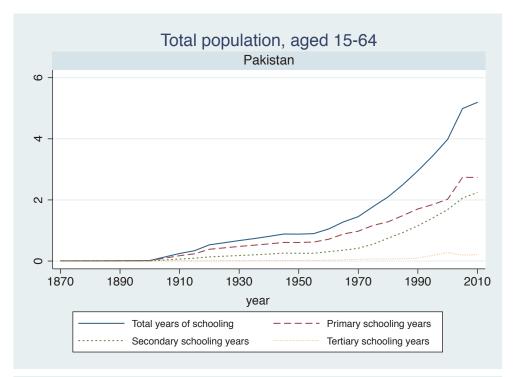

## Appendix Figure B: The number of average years of schooling (among different education levels) for the total, male, and female population aged 15-64 from 1870 and 2010 for individual countries