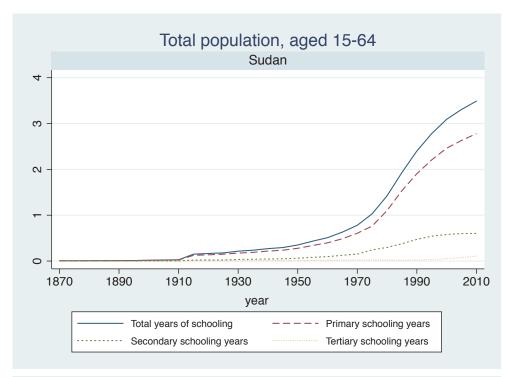

## Appendix Figure B: The number of average years of schooling (among different education levels) for the total, male, and female population aged 15-64 from 1870 and 2010 for individual countries