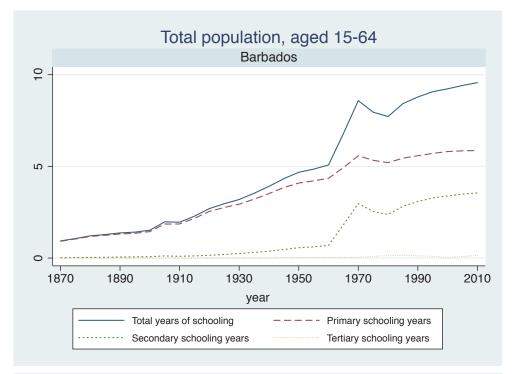

## Appendix Figure B: The number of average years of schooling (among different education levels) for the total, male, and female population aged 15-64 from 1870 and 2010 for individual countries

| Region                          | Country              | Page |
|---------------------------------|----------------------|------|
|                                 | Malaysia             | 33   |
|                                 | Myanmar              | 34   |
|                                 | Nepal                | 35   |
|                                 | Pakistan             | 36   |
|                                 | Philippines          | 37   |
|                                 | Republic of Korea    | 38   |
|                                 | Sri Lanka            | 39   |
|                                 | Taiwan               | 40   |
|                                 | Thailand             | 41   |
| Eastern Europe                  | Albania              | 42   |
| -                               | Bulgaria             | 43   |
|                                 | Czech Republic       | 44   |
|                                 | Hungary              | 45   |
|                                 | Poland               | 46   |
|                                 | Romania              | 47   |
|                                 | Russian Federation   | 48   |
|                                 | Serbia               | 49   |
| Latin America and the Caribbean | Argentina            | 50   |
|                                 | Barbados             | 51   |
|                                 | Belize               | 52   |
|                                 | Bolivia              | 53   |
|                                 | Brazil               | 54   |
|                                 | Chile                | 55   |
|                                 | Colombia             | 56   |
|                                 | Costa Rica           | 57   |
|                                 | Cuba                 | 58   |
|                                 | Dominican Rep.       | 59   |
|                                 | Ecuador              | 60   |
|                                 | El Salvador          | 61   |
|                                 | Guatemala            | 62   |
|                                 | Guyana               | 63   |
|                                 | Haiti                | 64   |
|                                 | Honduras             | 65   |
|                                 | Jamaica              | 66   |
|                                 | Mexico               | 67   |
|                                 | Nicaragua            | 68   |
|                                 | Panama               | 69   |
|                                 | Paraguay             | 70   |
|                                 | Peru                 | 70   |
|                                 | Trinidad and Tobago  | 72   |
|                                 | I rinidad and Lonago | 17   |