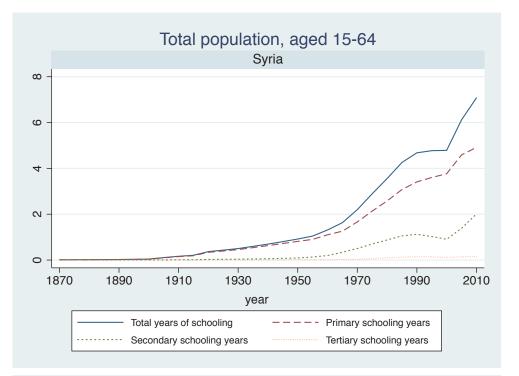

## Appendix Figure B: The number of average years of schooling (among different education levels) for the total, male, and female population aged 15-64 from 1870 and 2010 for individual countries

| Region                       | Country       | Page |
|------------------------------|---------------|------|
|                              | Venezuela     | 74   |
| Middle East and North Africa | Algeria       | 75   |
|                              | Cyprus        | 76   |
|                              | Egypt         | 77   |
|                              | Iran          | 78   |
|                              | Iraq          | 79   |
|                              | Jordan        | 80   |
|                              | Kuwait        | 81   |
|                              | Libya         | 82   |
|                              | Malta         | 83   |
|                              | Morocco       | 84   |
|                              | Syria         | 85   |
|                              | Tunisia       | 86   |
|                              | Yemen         | 87   |
| Sub-Saharan Africa           | Benin         | 88   |
|                              | Cameroon      | 89   |
|                              | Congo, D.R.   | 90   |
|                              | Cote d'Ivoire | 91   |
|                              | Gambia        | 92   |
|                              | Ghana         | 93   |
|                              | Kenya         | 94   |
|                              | Lesotho       | 95   |
|                              | Liberia       | 96   |
|                              | Malawi        | 97   |
|                              | Mali          | 98   |
|                              | Mauritius     | 99   |
|                              | Mozambique    | 100  |
|                              | Niger         | 101  |
|                              | Reunion       | 102  |
|                              | Senegal       | 103  |
|                              | Sierra Leone  | 104  |
|                              | South Africa  | 105  |
|                              | Sudan         | 106  |
|                              | Swaziland     | 107  |
|                              | Togo          | 108  |
|                              | Uganda        | 109  |
|                              | Zambia        | 110  |
|                              | Zimbabwe      | 111  |