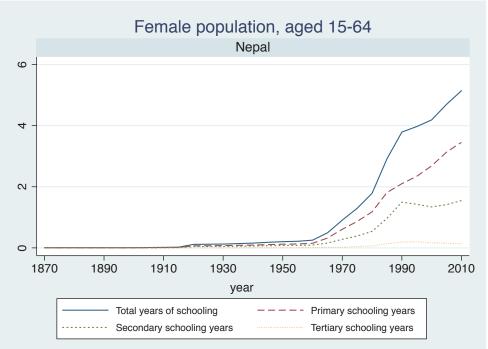

## Appendix Figure B: The number of average years of schooling (among different education levels) for the total, male, and female population aged 15-64 from 1870 and 2010 for individual countries