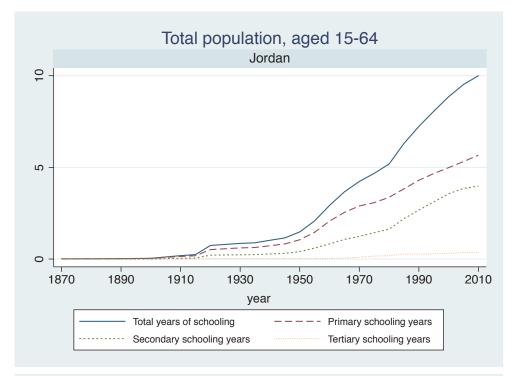

## Appendix Figure B: The number of average years of schooling (among different education levels) for the total, male, and female population aged 15-64 from 1870 and 2010 for individual countries