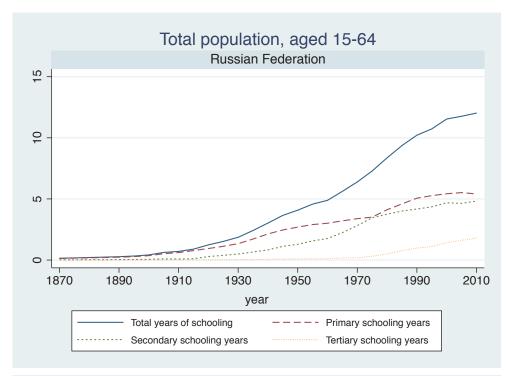

## Appendix Figure B: The number of average years of schooling (among different education levels) for the total, male, and female population aged 15-64 from 1870 and 2010 for individual countries