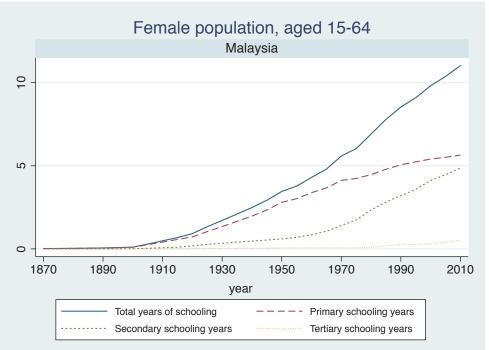

## Appendix Figure B: The number of average years of schooling (among different education levels) for the total, male, and female population aged 15-64 from 1870 and 2010 for individual countries