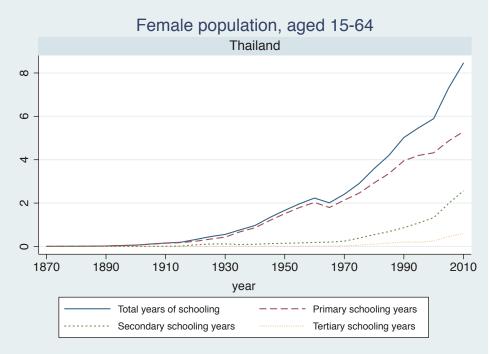

## Appendix Figure B: The number of average years of schooling (among different education levels) for the total, male, and female population aged 15-64 from 1870 and 2010 for individual countries