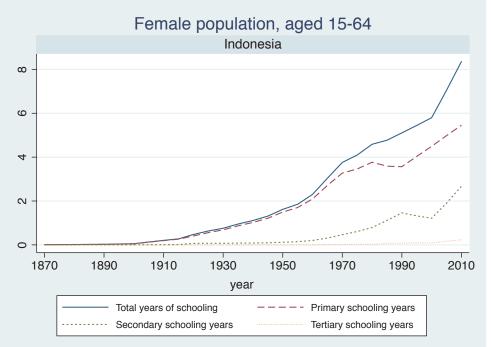

## Appendix Figure B: The number of average years of schooling (among different education levels) for the total, male, and female population aged 15-64 from 1870 and 2010 for individual countries