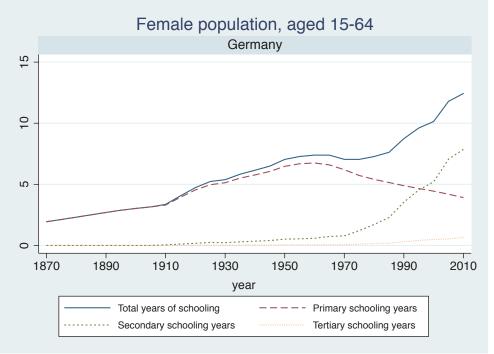

## Appendix Figure B: The number of average years of schooling (among different education levels) for the total, male, and female population aged 15-64 from 1870 and 2010 for individual countries