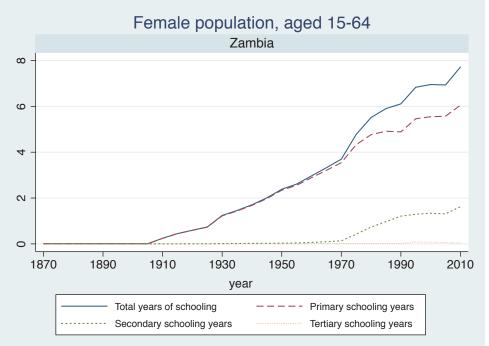

## Appendix Figure B: The number of average years of schooling (among different education levels) for the total, male, and female population aged 15-64 from 1870 and 2010 for individual countries