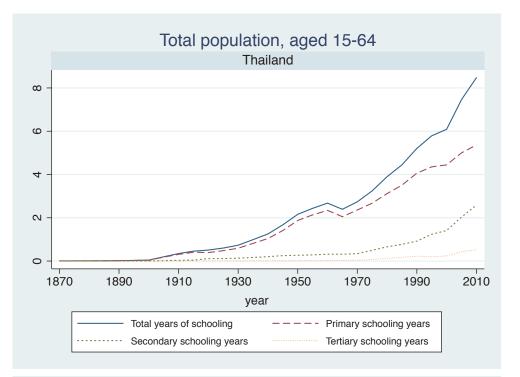

## Appendix Figure B: The number of average years of schooling (among different education levels) for the total, male, and female population aged 15-64 from 1870 and 2010 for individual countries