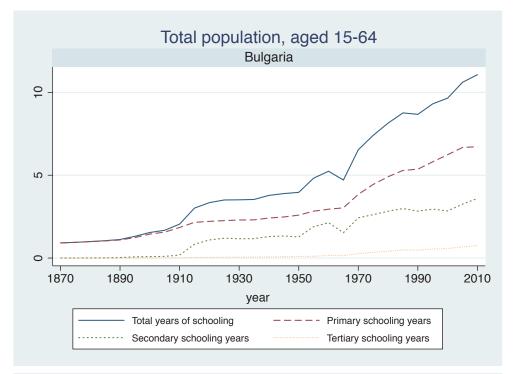

## Appendix Figure B: The number of average years of schooling (among different education levels) for the total, male, and female population aged 15-64 from 1870 and 2010 for individual countries