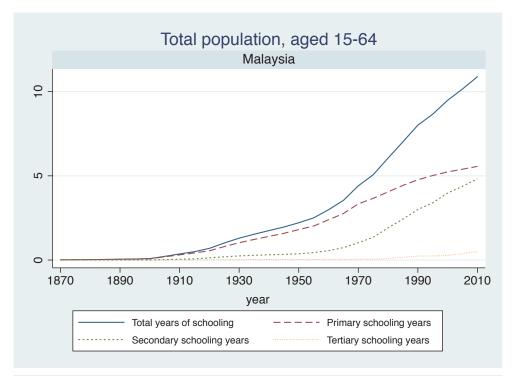

## Appendix Figure B: The number of average years of schooling (among different education levels) for the total, male, and female population aged 15-64 from 1870 and 2010 for individual countries