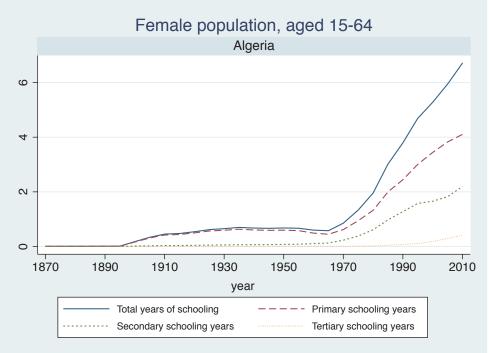

## Appendix Figure B: The number of average years of schooling (among different education levels) for the total, male, and female population aged 15-64 from 1870 and 2010 for individual countries