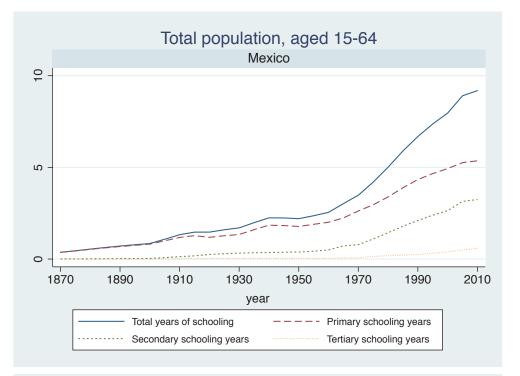

## Appendix Figure B: The number of average years of schooling (among different education levels) for the total, male, and female population aged 15-64 from 1870 and 2010 for individual countries