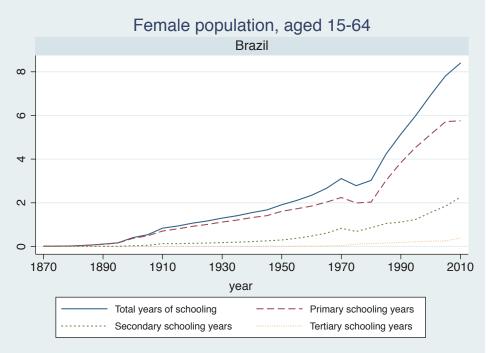

## Appendix Figure B: The number of average years of schooling (among different education levels) for the total, male, and female population aged 15-64 from 1870 and 2010 for individual countries