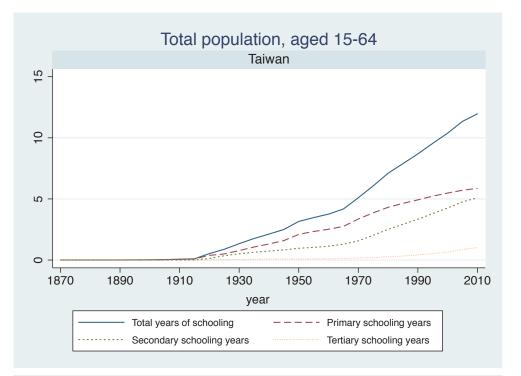

## Appendix Figure B: The number of average years of schooling (among different education levels) for the total, male, and female population aged 15-64 from 1870 and 2010 for individual countries