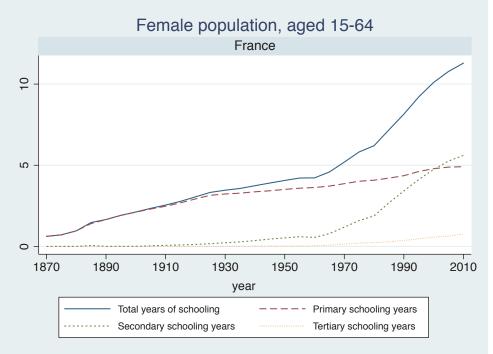

## Appendix Figure B: The number of average years of schooling (among different education levels) for the total, male, and female population aged 15-64 from 1870 and 2010 for individual countries