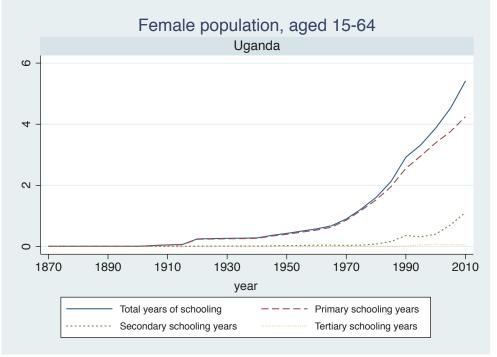

## Appendix Figure B: The number of average years of schooling (among different education levels) for the total, male, and female population aged 15-64 from 1870 and 2010 for individual countries