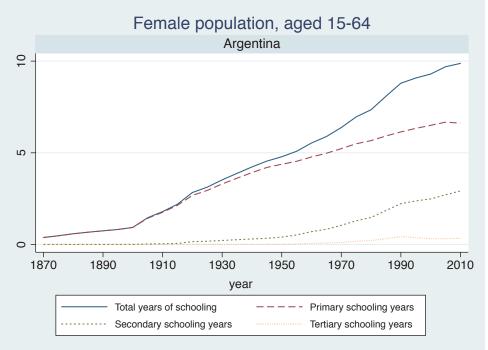

## Appendix Figure B: The number of average years of schooling (among different education levels) for the total, male, and female population aged 15-64 from 1870 and 2010 for individual countries

| Region                          | Country              | Page |
|---------------------------------|----------------------|------|
|                                 | Malaysia             | 33   |
|                                 | Myanmar              | 34   |
|                                 | Nepal                | 35   |
|                                 | Pakistan             | 36   |
|                                 | Philippines          | 37   |
|                                 | Republic of Korea    | 38   |
|                                 | Sri Lanka            | 39   |
|                                 | Taiwan               | 40   |
|                                 | Thailand             | 41   |
| Eastern Europe                  | Albania              | 42   |
| -                               | Bulgaria             | 43   |
|                                 | Czech Republic       | 44   |
|                                 | Hungary              | 45   |
|                                 | Poland               | 46   |
|                                 | Romania              | 47   |
|                                 | Russian Federation   | 48   |
|                                 | Serbia               | 49   |
| Latin America and the Caribbean | Argentina            | 50   |
|                                 | Barbados             | 51   |
|                                 | Belize               | 52   |
|                                 | Bolivia              | 53   |
|                                 | Brazil               | 54   |
|                                 | Chile                | 55   |
|                                 | Colombia             | 56   |
|                                 | Costa Rica           | 57   |
|                                 | Cuba                 | 58   |
|                                 | Dominican Rep.       | 59   |
|                                 | Ecuador              | 60   |
|                                 | El Salvador          | 61   |
|                                 | Guatemala            | 62   |
|                                 | Guyana               | 63   |
|                                 | Haiti                | 64   |
|                                 | Honduras             | 65   |
|                                 | Jamaica              | 66   |
|                                 | Mexico               | 67   |
|                                 | Nicaragua            | 68   |
|                                 | Panama               | 69   |
|                                 | Paraguay             | 70   |
|                                 | Peru                 | 70   |
|                                 | Trinidad and Tobago  | 72   |
|                                 | I rinidad and Lonago | 17   |