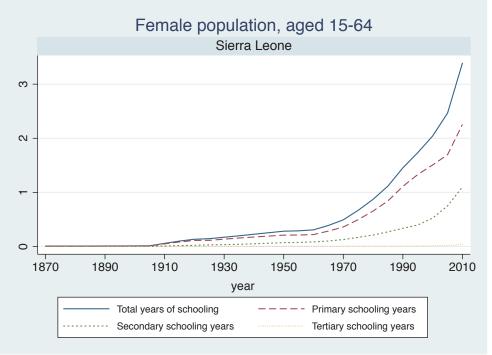

## Appendix Figure B: The number of average years of schooling (among different education levels) for the total, male, and female population aged 15-64 from 1870 and 2010 for individual countries