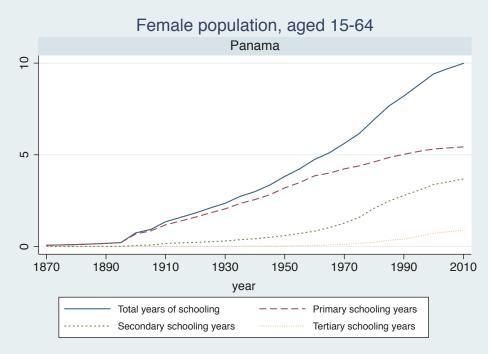

## Appendix Figure B: The number of average years of schooling (among different education levels) for the total, male, and female population aged 15-64 from 1870 and 2010 for individual countries

| Region                          | Country              | Page |
|---------------------------------|----------------------|------|
|                                 | Malaysia             | 33   |
|                                 | Myanmar              | 34   |
|                                 | Nepal                | 35   |
|                                 | Pakistan             | 36   |
|                                 | Philippines          | 37   |
|                                 | Republic of Korea    | 38   |
|                                 | Sri Lanka            | 39   |
|                                 | Taiwan               | 40   |
|                                 | Thailand             | 41   |
| Eastern Europe                  | Albania              | 42   |
| -                               | Bulgaria             | 43   |
|                                 | Czech Republic       | 44   |
|                                 | Hungary              | 45   |
|                                 | Poland               | 46   |
|                                 | Romania              | 47   |
|                                 | Russian Federation   | 48   |
|                                 | Serbia               | 49   |
| Latin America and the Caribbean | Argentina            | 50   |
|                                 | Barbados             | 51   |
|                                 | Belize               | 52   |
|                                 | Bolivia              | 53   |
|                                 | Brazil               | 54   |
|                                 | Chile                | 55   |
|                                 | Colombia             | 56   |
|                                 | Costa Rica           | 57   |
|                                 | Cuba                 | 58   |
|                                 | Dominican Rep.       | 59   |
|                                 | Ecuador              | 60   |
|                                 | El Salvador          | 61   |
|                                 | Guatemala            | 62   |
|                                 | Guyana               | 63   |
|                                 | Haiti                | 64   |
|                                 | Honduras             | 65   |
|                                 | Jamaica              | 66   |
|                                 | Mexico               | 67   |
|                                 | Nicaragua            | 68   |
|                                 | Panama               | 69   |
|                                 | Paraguay             | 70   |
|                                 | Peru                 | 70   |
|                                 | Trinidad and Tobago  | 72   |
|                                 | I rinidad and Lonago | 17   |