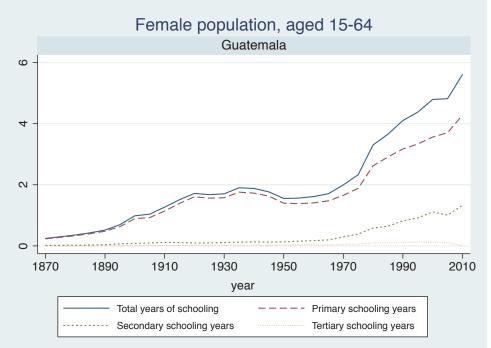

## Appendix Figure B: The number of average years of schooling (among different education levels) for the total, male, and female population aged 15-64 from 1870 and 2010 for individual countries