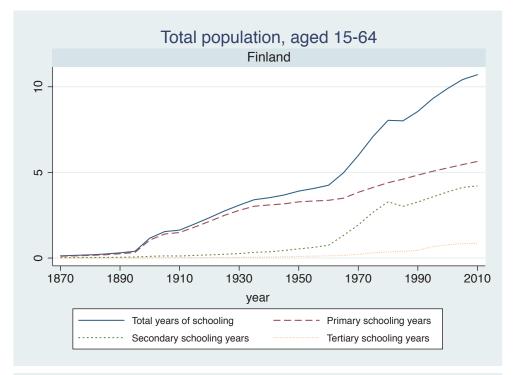

## Appendix Figure B: The number of average years of schooling (among different education levels) for the total, male, and female population aged 15-64 from 1870 and 2010 for individual countries