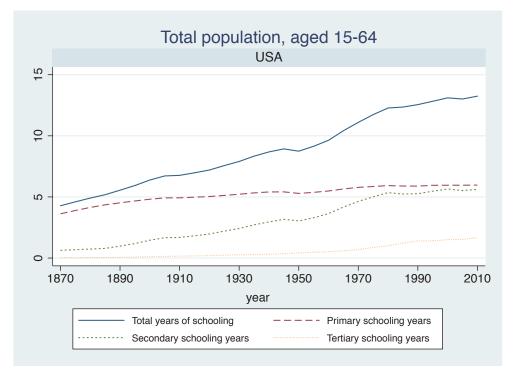

## Appendix Figure B: The number of average years of schooling (among different education levels) for the total, male, and female population aged 15-64 from 1870 and 2010 for individual countries