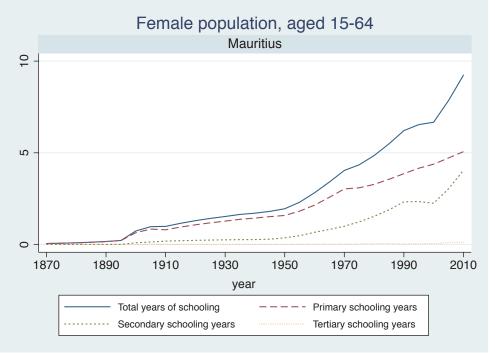

## Appendix Figure B: The number of average years of schooling (among different education levels) for the total, male, and female population aged 15-64 from 1870 and 2010 for individual countries

| Region                       | Country       | Page |
|------------------------------|---------------|------|
|                              | Venezuela     | 74   |
| Middle East and North Africa | Algeria       | 75   |
|                              | Cyprus        | 76   |
|                              | Egypt         | 77   |
|                              | Iran          | 78   |
|                              | Iraq          | 79   |
|                              | Jordan        | 80   |
|                              | Kuwait        | 81   |
|                              | Libya         | 82   |
|                              | Malta         | 83   |
|                              | Morocco       | 84   |
|                              | Syria         | 85   |
|                              | Tunisia       | 86   |
|                              | Yemen         | 87   |
| Sub-Saharan Africa           | Benin         | 88   |
|                              | Cameroon      | 89   |
|                              | Congo, D.R.   | 90   |
|                              | Cote d'Ivoire | 91   |
|                              | Gambia        | 92   |
|                              | Ghana         | 93   |
|                              | Kenya         | 94   |
|                              | Lesotho       | 95   |
|                              | Liberia       | 96   |
|                              | Malawi        | 97   |
|                              | Mali          | 98   |
|                              | Mauritius     | 99   |
|                              | Mozambique    | 100  |
|                              | Niger         | 101  |
|                              | Reunion       | 102  |
|                              | Senegal       | 103  |
|                              | Sierra Leone  | 104  |
|                              | South Africa  | 105  |
|                              | Sudan         | 106  |
|                              | Swaziland     | 107  |
|                              | Togo          | 108  |
|                              | Uganda        | 109  |
|                              | Zambia        | 110  |
|                              | Zimbabwe      | 111  |