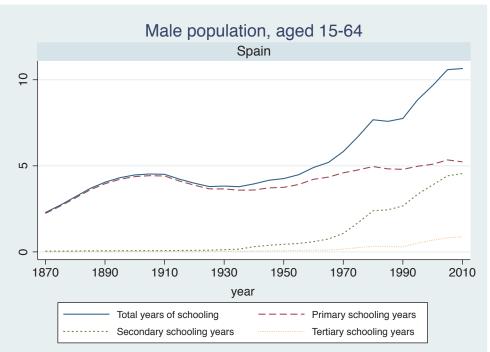

## Appendix Figure B: The number of average years of schooling (among different education levels) for the total, male, and female population aged 15-64 from 1870 and 2010 for individual countries