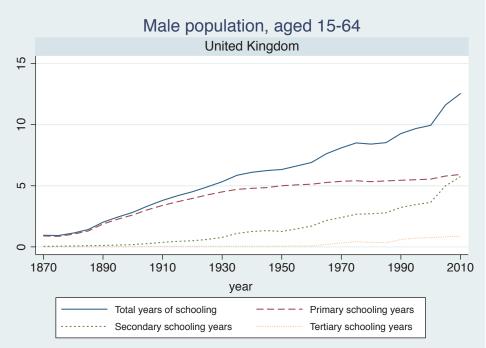

## Appendix Figure B: The number of average years of schooling (among different education levels) for the total, male, and female population aged 15-64 from 1870 and 2010 for individual countries