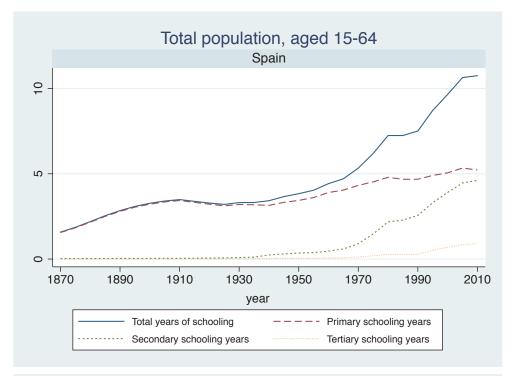

## Appendix Figure B: The number of average years of schooling (among different education levels) for the total, male, and female population aged 15-64 from 1870 and 2010 for individual countries