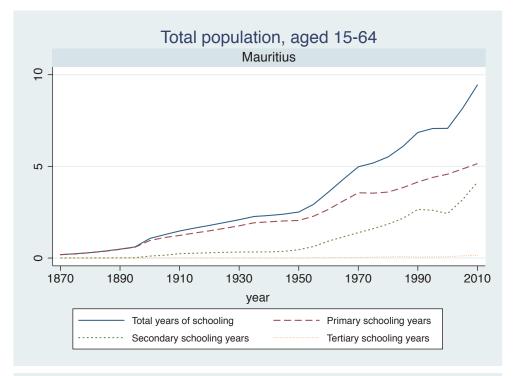

## Appendix Figure B: The number of average years of schooling (among different education levels) for the total, male, and female population aged 15-64 from 1870 and 2010 for individual countries

| Region                       | Country       | Page |
|------------------------------|---------------|------|
|                              | Venezuela     | 74   |
| Middle East and North Africa | Algeria       | 75   |
|                              | Cyprus        | 76   |
|                              | Egypt         | 77   |
|                              | Iran          | 78   |
|                              | Iraq          | 79   |
|                              | Jordan        | 80   |
|                              | Kuwait        | 81   |
|                              | Libya         | 82   |
|                              | Malta         | 83   |
|                              | Morocco       | 84   |
|                              | Syria         | 85   |
|                              | Tunisia       | 86   |
|                              | Yemen         | 87   |
| Sub-Saharan Africa           | Benin         | 88   |
|                              | Cameroon      | 89   |
|                              | Congo, D.R.   | 90   |
|                              | Cote d'Ivoire | 91   |
|                              | Gambia        | 92   |
|                              | Ghana         | 93   |
|                              | Kenya         | 94   |
|                              | Lesotho       | 95   |
|                              | Liberia       | 96   |
|                              | Malawi        | 97   |
|                              | Mali          | 98   |
|                              | Mauritius     | 99   |
|                              | Mozambique    | 100  |
|                              | Niger         | 101  |
|                              | Reunion       | 102  |
|                              | Senegal       | 103  |
|                              | Sierra Leone  | 104  |
|                              | South Africa  | 105  |
|                              | Sudan         | 106  |
|                              | Swaziland     | 107  |
|                              | Togo          | 108  |
|                              | Uganda        | 109  |
|                              | Zambia        | 110  |
|                              | Zimbabwe      | 111  |