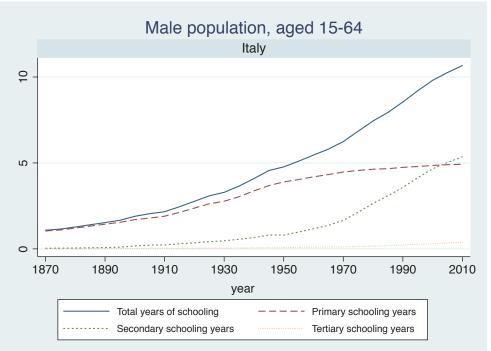

## Appendix Figure B: The number of average years of schooling (among different education levels) for the total, male, and female population aged 15-64 from 1870 and 2010 for individual countries