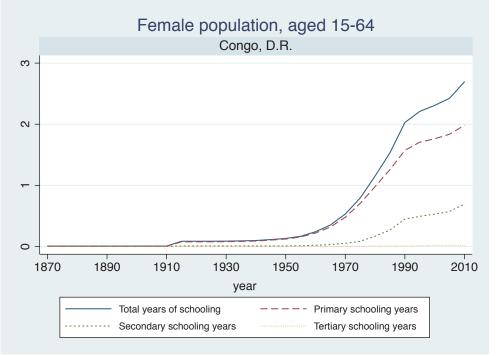

## Appendix Figure B: The number of average years of schooling (among different education levels) for the total, male, and female population aged 15-64 from 1870 and 2010 for individual countries