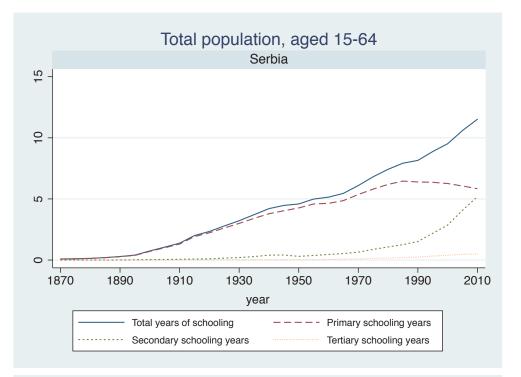

## Appendix Figure B: The number of average years of schooling (among different education levels) for the total, male, and female population aged 15-64 from 1870 and 2010 for individual countries