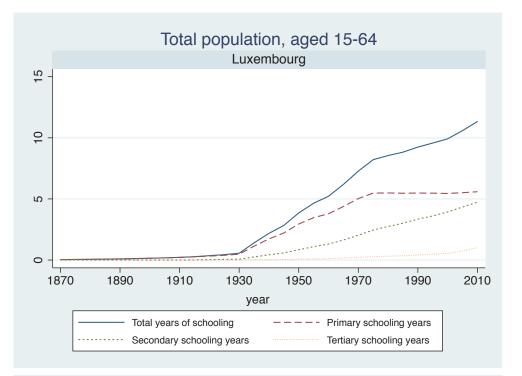

## Appendix Figure B: The number of average years of schooling (among different education levels) for the total, male, and female population aged 15-64 from 1870 and 2010 for individual countries