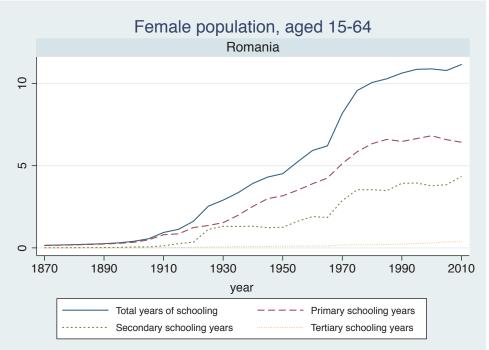

## Appendix Figure B: The number of average years of schooling (among different education levels) for the total, male, and female population aged 15-64 from 1870 and 2010 for individual countries