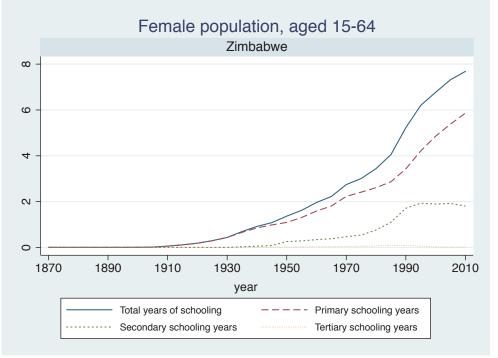

## Appendix Figure B: The number of average years of schooling (among different education levels) for the total, male, and female population aged 15-64 from 1870 and 2010 for individual countries