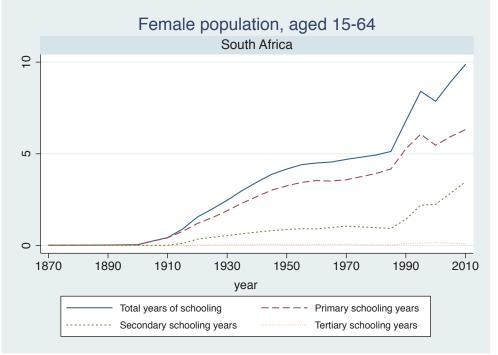

## Appendix Figure B: The number of average years of schooling (among different education levels) for the total, male, and female population aged 15-64 from 1870 and 2010 for individual countries