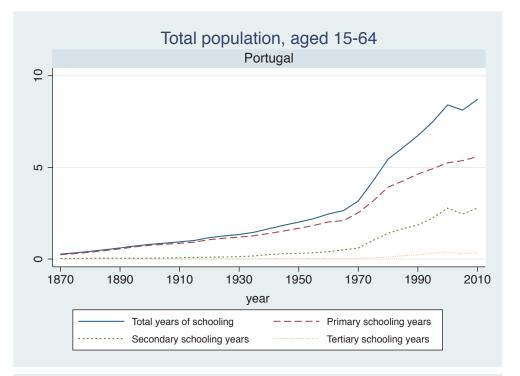

## Appendix Figure B: The number of average years of schooling (among different education levels) for the total, male, and female population aged 15-64 from 1870 and 2010 for individual countries