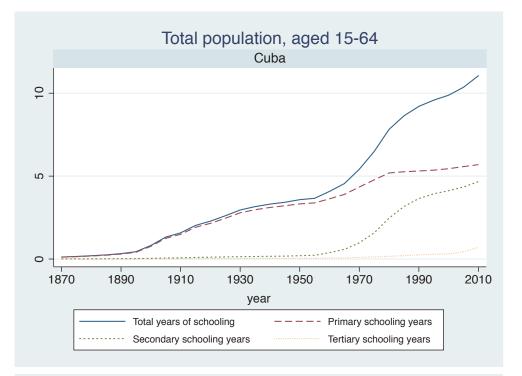

## Appendix Figure B: The number of average years of schooling (among different education levels) for the total, male, and female population aged 15-64 from 1870 and 2010 for individual countries