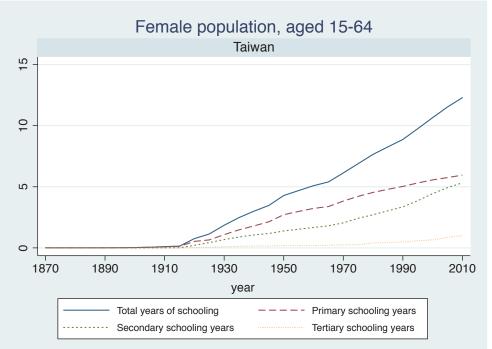

## Appendix Figure B: The number of average years of schooling (among different education levels) for the total, male, and female population aged 15-64 from 1870 and 2010 for individual countries