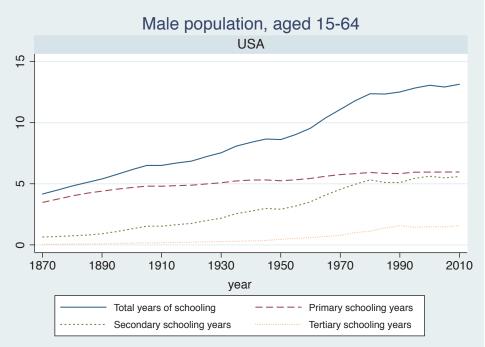

## Appendix Figure B: The number of average years of schooling (among different education levels) for the total, male, and female population aged 15-64 from 1870 and 2010 for individual countries