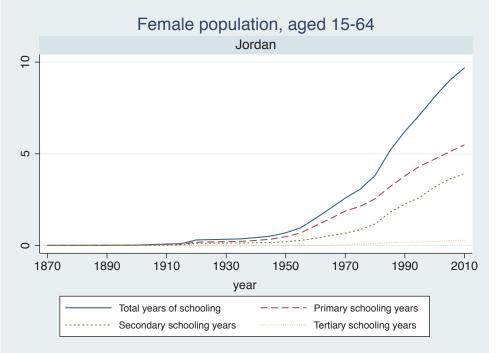

## Appendix Figure B: The number of average years of schooling (among different education levels) for the total, male, and female population aged 15-64 from 1870 and 2010 for individual countries