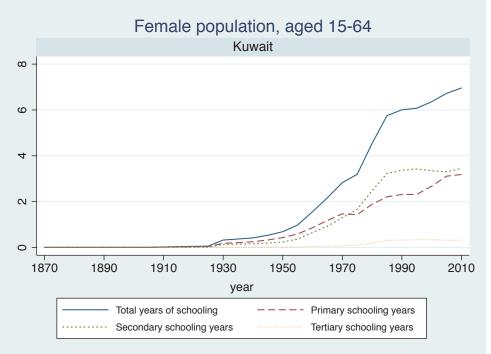

## Appendix Figure B: The number of average years of schooling (among different education levels) for the total, male, and female population aged 15-64 from 1870 and 2010 for individual countries

| Region                       | Country       | Page |
|------------------------------|---------------|------|
|                              | Venezuela     | 74   |
| Middle East and North Africa | Algeria       | 75   |
|                              | Cyprus        | 76   |
|                              | Egypt         | 77   |
|                              | Iran          | 78   |
|                              | Iraq          | 79   |
|                              | Jordan        | 80   |
|                              | Kuwait        | 81   |
|                              | Libya         | 82   |
|                              | Malta         | 83   |
|                              | Morocco       | 84   |
|                              | Syria         | 85   |
|                              | Tunisia       | 86   |
|                              | Yemen         | 87   |
| Sub-Saharan Africa           | Benin         | 88   |
|                              | Cameroon      | 89   |
|                              | Congo, D.R.   | 90   |
|                              | Cote d'Ivoire | 91   |
|                              | Gambia        | 92   |
|                              | Ghana         | 93   |
|                              | Kenya         | 94   |
|                              | Lesotho       | 95   |
|                              | Liberia       | 96   |
|                              | Malawi        | 97   |
|                              | Mali          | 98   |
|                              | Mauritius     | 99   |
|                              | Mozambique    | 100  |
|                              | Niger         | 101  |
|                              | Reunion       | 102  |
|                              | Senegal       | 103  |
|                              | Sierra Leone  | 104  |
|                              | South Africa  | 105  |
|                              | Sudan         | 106  |
|                              | Swaziland     | 107  |
|                              | Togo          | 108  |
|                              | Uganda        | 109  |
|                              | Zambia        | 110  |
|                              | Zimbabwe      | 111  |