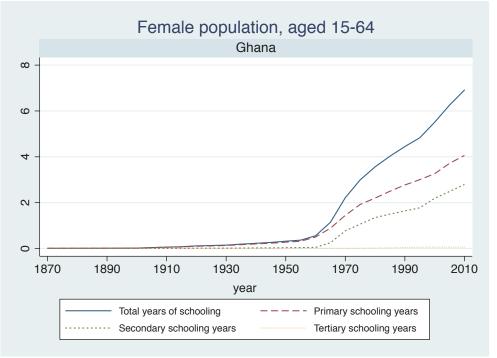

## Appendix Figure B: The number of average years of schooling (among different education levels) for the total, male, and female population aged 15-64 from 1870 and 2010 for individual countries