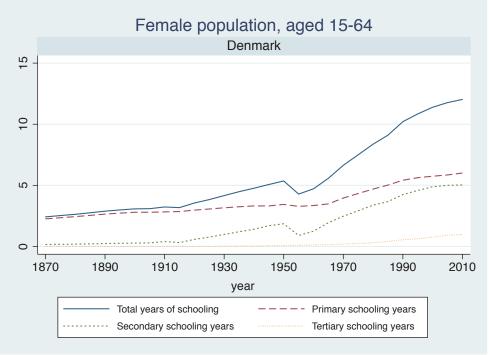

## Appendix Figure B: The number of average years of schooling (among different education levels) for the total, male, and female population aged 15-64 from 1870 and 2010 for individual countries