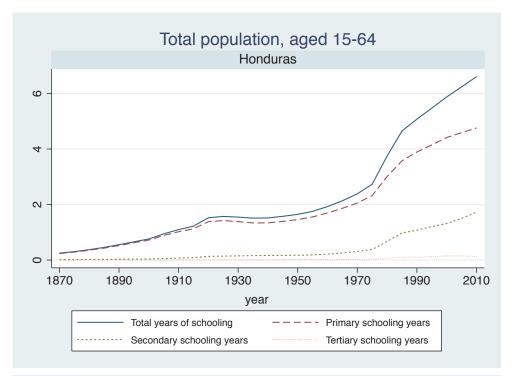

## Appendix Figure B: The number of average years of schooling (among different education levels) for the total, male, and female population aged 15-64 from 1870 and 2010 for individual countries