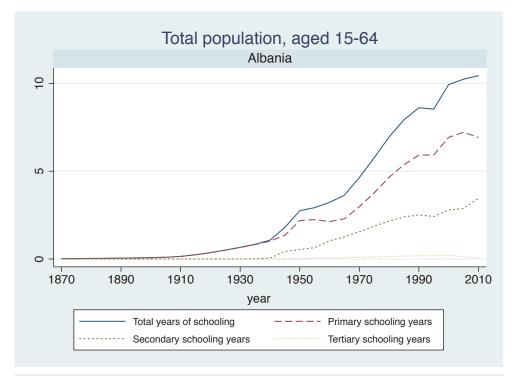

## Appendix Figure B: The number of average years of schooling (among different education levels) for the total, male, and female population aged 15-64 from 1870 and 2010 for individual countries