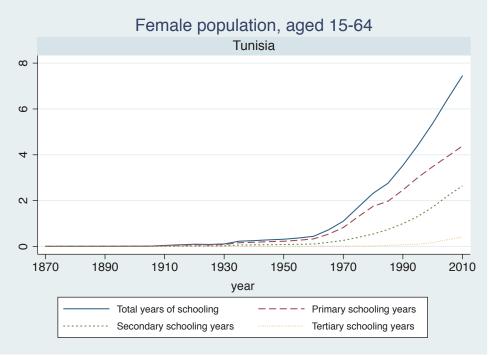

## Appendix Figure B: The number of average years of schooling (among different education levels) for the total, male, and female population aged 15-64 from 1870 and 2010 for individual countries

| Region                       | Country       | Page |
|------------------------------|---------------|------|
|                              | Venezuela     | 74   |
| Middle East and North Africa | Algeria       | 75   |
|                              | Cyprus        | 76   |
|                              | Egypt         | 77   |
|                              | Iran          | 78   |
|                              | Iraq          | 79   |
|                              | Jordan        | 80   |
|                              | Kuwait        | 81   |
|                              | Libya         | 82   |
|                              | Malta         | 83   |
|                              | Morocco       | 84   |
|                              | Syria         | 85   |
|                              | Tunisia       | 86   |
|                              | Yemen         | 87   |
| Sub-Saharan Africa           | Benin         | 88   |
|                              | Cameroon      | 89   |
|                              | Congo, D.R.   | 90   |
|                              | Cote d'Ivoire | 91   |
|                              | Gambia        | 92   |
|                              | Ghana         | 93   |
|                              | Kenya         | 94   |
|                              | Lesotho       | 95   |
|                              | Liberia       | 96   |
|                              | Malawi        | 97   |
|                              | Mali          | 98   |
|                              | Mauritius     | 99   |
|                              | Mozambique    | 100  |
|                              | Niger         | 101  |
|                              | Reunion       | 102  |
|                              | Senegal       | 103  |
|                              | Sierra Leone  | 104  |
|                              | South Africa  | 105  |
|                              | Sudan         | 106  |
|                              | Swaziland     | 107  |
|                              | Togo          | 108  |
|                              | Uganda        | 109  |
|                              | Zambia        | 110  |
|                              | Zimbabwe      | 111  |