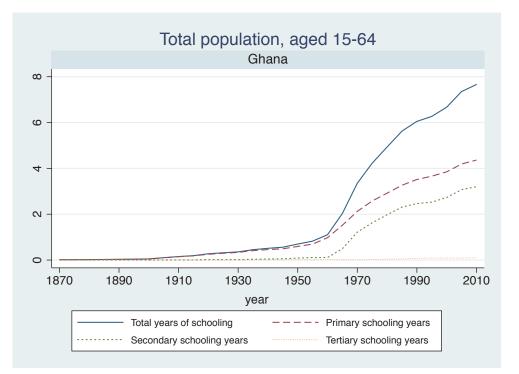

## Appendix Figure B: The number of average years of schooling (among different education levels) for the total, male, and female population aged 15-64 from 1870 and 2010 for individual countries