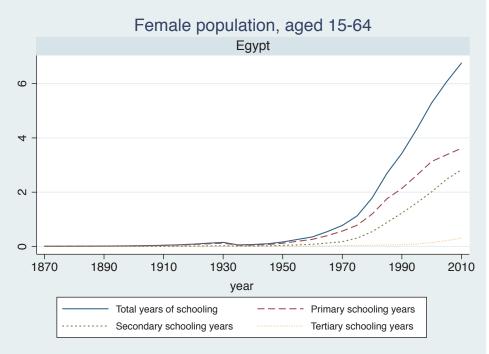

## Appendix Figure B: The number of average years of schooling (among different education levels) for the total, male, and female population aged 15-64 from 1870 and 2010 for individual countries