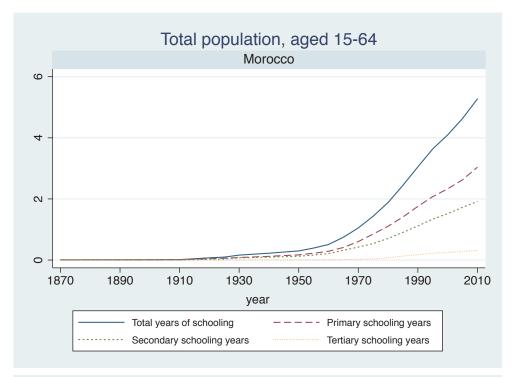

## Appendix Figure B: The number of average years of schooling (among different education levels) for the total, male, and female population aged 15-64 from 1870 and 2010 for individual countries

| Region                       | Country       | Page |
|------------------------------|---------------|------|
|                              | Venezuela     | 74   |
| Middle East and North Africa | Algeria       | 75   |
|                              | Cyprus        | 76   |
|                              | Egypt         | 77   |
|                              | Iran          | 78   |
|                              | Iraq          | 79   |
|                              | Jordan        | 80   |
|                              | Kuwait        | 81   |
|                              | Libya         | 82   |
|                              | Malta         | 83   |
|                              | Morocco       | 84   |
|                              | Syria         | 85   |
|                              | Tunisia       | 86   |
|                              | Yemen         | 87   |
| Sub-Saharan Africa           | Benin         | 88   |
|                              | Cameroon      | 89   |
|                              | Congo, D.R.   | 90   |
|                              | Cote d'Ivoire | 91   |
|                              | Gambia        | 92   |
|                              | Ghana         | 93   |
|                              | Kenya         | 94   |
|                              | Lesotho       | 95   |
|                              | Liberia       | 96   |
|                              | Malawi        | 97   |
|                              | Mali          | 98   |
|                              | Mauritius     | 99   |
|                              | Mozambique    | 100  |
|                              | Niger         | 101  |
|                              | Reunion       | 102  |
|                              | Senegal       | 103  |
|                              | Sierra Leone  | 104  |
|                              | South Africa  | 105  |
|                              | Sudan         | 106  |
|                              | Swaziland     | 107  |
|                              | Togo          | 108  |
|                              | Uganda        | 109  |
|                              | Zambia        | 110  |
|                              | Zimbabwe      | 111  |