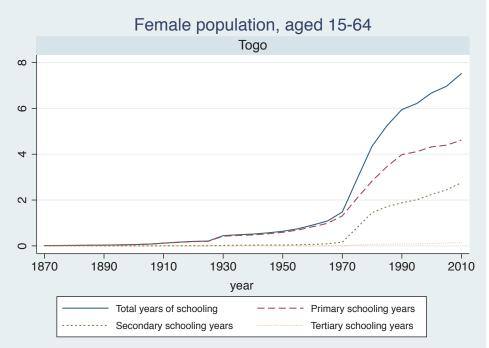

## Appendix Figure B: The number of average years of schooling (among different education levels) for the total, male, and female population aged 15-64 from 1870 and 2010 for individual countries