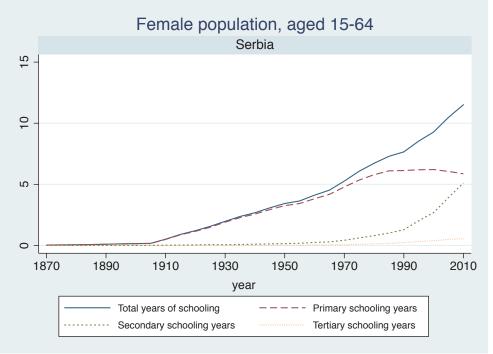

## Appendix Figure B: The number of average years of schooling (among different education levels) for the total, male, and female population aged 15-64 from 1870 and 2010 for individual countries