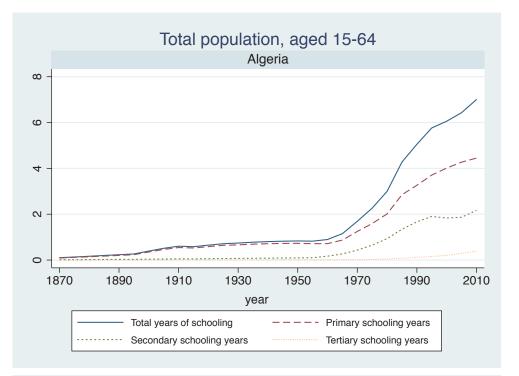

## Appendix Figure B: The number of average years of schooling (among different education levels) for the total, male, and female population aged 15-64 from 1870 and 2010 for individual countries