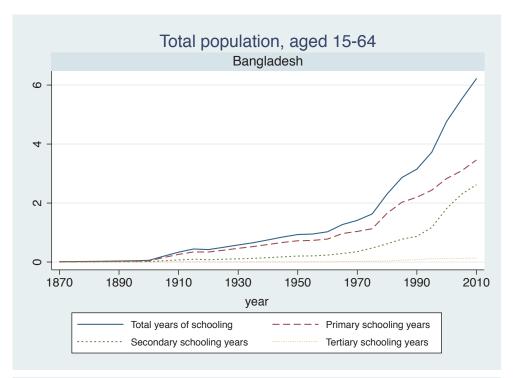

## Appendix Figure B: The number of average years of schooling (among different education levels) for the total, male, and female population aged 15-64 from 1870 and 2010 for individual countries