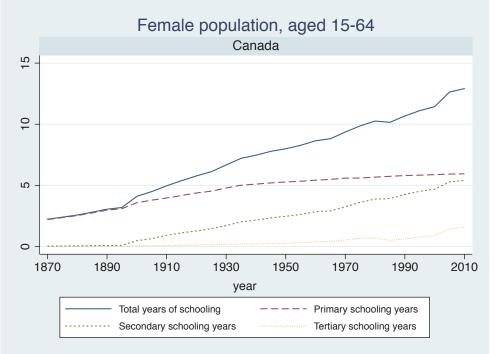

## Appendix Figure B: The number of average years of schooling (among different education levels) for the total, male, and female population aged 15-64 from 1870 and 2010 for individual countries