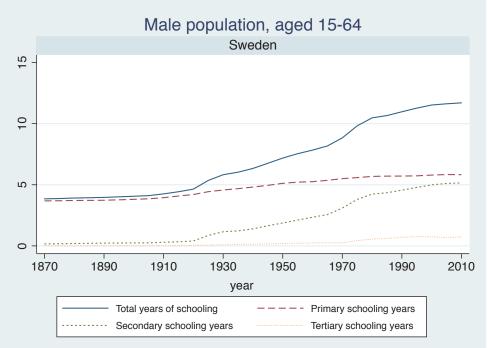

## Appendix Figure B: The number of average years of schooling (among different education levels) for the total, male, and female population aged 15-64 from 1870 and 2010 for individual countries