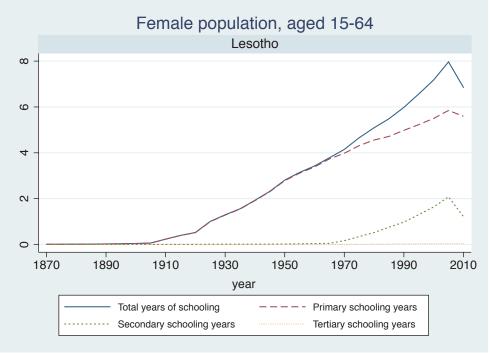

## Appendix Figure B: The number of average years of schooling (among different education levels) for the total, male, and female population aged 15-64 from 1870 and 2010 for individual countries