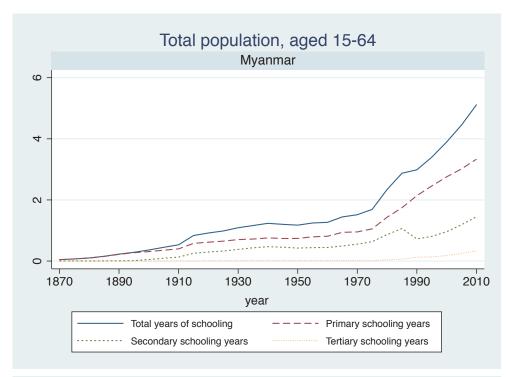

## Appendix Figure B: The number of average years of schooling (among different education levels) for the total, male, and female population aged 15-64 from 1870 and 2010 for individual countries