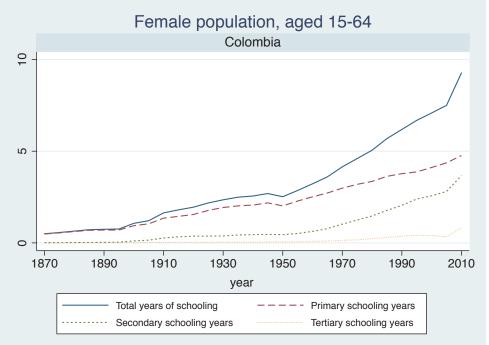

## Appendix Figure B: The number of average years of schooling (among different education levels) for the total, male, and female population aged 15-64 from 1870 and 2010 for individual countries