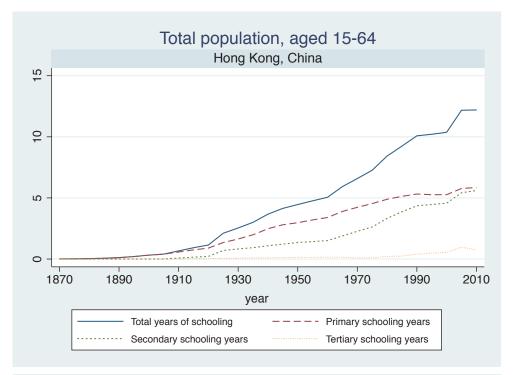

## Appendix Figure B: The number of average years of schooling (among different education levels) for the total, male, and female population aged 15-64 from 1870 and 2010 for individual countries