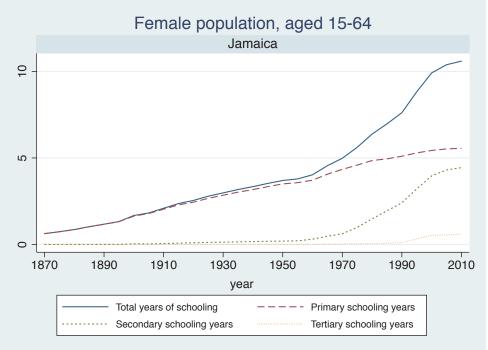

## Appendix Figure B: The number of average years of schooling (among different education levels) for the total, male, and female population aged 15-64 from 1870 and 2010 for individual countries