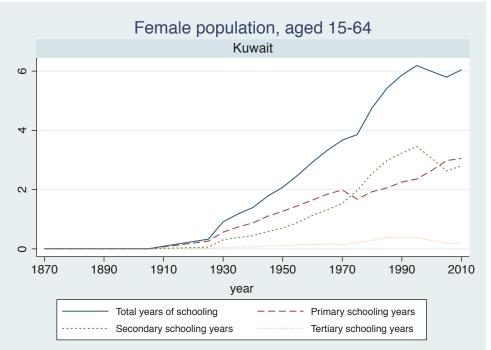

## Appendix Figure B: The number of average years of schooling (among different education levels) for the total, male, and female population aged 15-64 from 1870 and 2010 for individual countries

| Region                       | Country       | Page |
|------------------------------|---------------|------|
|                              | Venezuela     | 74   |
| Middle East and North Africa | Algeria       | 75   |
|                              | Cyprus        | 76   |
|                              | Egypt         | 77   |
|                              | Iran          | 78   |
|                              | Iraq          | 79   |
|                              | Jordan        | 80   |
|                              | Kuwait        | 81   |
|                              | Libya         | 82   |
|                              | Malta         | 83   |
|                              | Morocco       | 84   |
|                              | Syria         | 85   |
|                              | Tunisia       | 86   |
|                              | Yemen         | 87   |
| Sub-Saharan Africa           | Benin         | 88   |
|                              | Cameroon      | 89   |
|                              | Congo, D.R.   | 90   |
|                              | Cote d'Ivoire | 91   |
|                              | Gambia        | 92   |
|                              | Ghana         | 93   |
|                              | Kenya         | 94   |
|                              | Lesotho       | 95   |
|                              | Liberia       | 96   |
|                              | Malawi        | 97   |
|                              | Mali          | 98   |
|                              | Mauritius     | 99   |
|                              | Mozambique    | 100  |
|                              | Niger         | 101  |
|                              | Reunion       | 102  |
|                              | Senegal       | 103  |
|                              | Sierra Leone  | 104  |
|                              | South Africa  | 105  |
|                              | Sudan         | 106  |
|                              | Swaziland     | 107  |
|                              | Togo          | 108  |
|                              | Uganda        | 109  |
|                              | Zambia        | 110  |
|                              | Zimbabwe      | 111  |