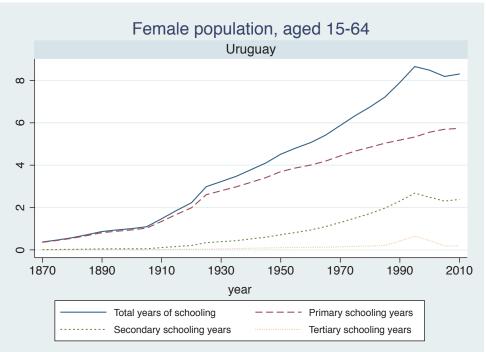

## Appendix Figure B: The number of average years of schooling (among different education levels) for the total, male, and female population aged 15-64 from 1870 and 2010 for individual countries