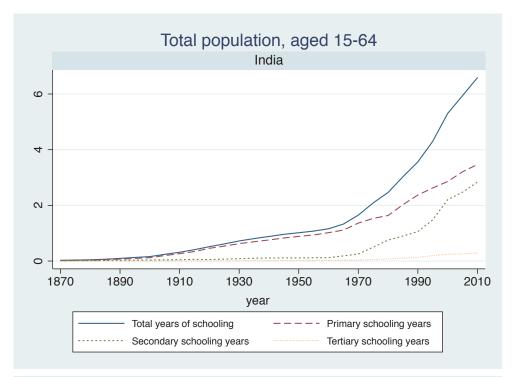

## Appendix Figure B: The number of average years of schooling (among different education levels) for the total, male, and female population aged 15-64 from 1870 and 2010 for individual countries