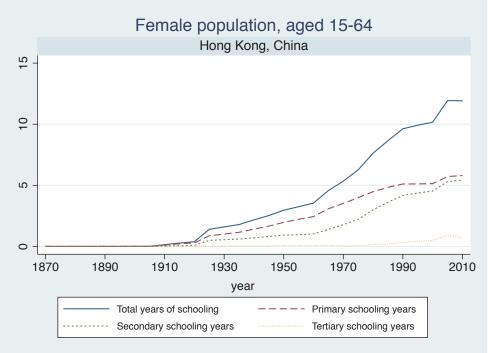

## Appendix Figure B: The number of average years of schooling (among different education levels) for the total, male, and female population aged 15-64 from 1870 and 2010 for individual countries