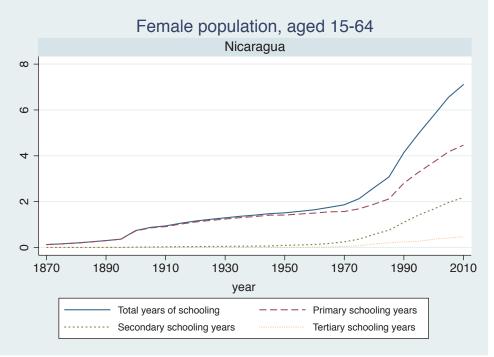

## Appendix Figure B: The number of average years of schooling (among different education levels) for the total, male, and female population aged 15-64 from 1870 and 2010 for individual countries