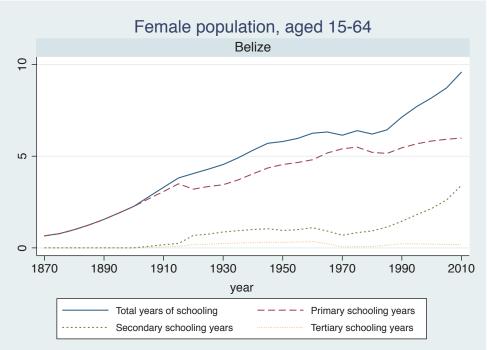

## Appendix Figure B: The number of average years of schooling (among different education levels) for the total, male, and female population aged 15-64 from 1870 and 2010 for individual countries