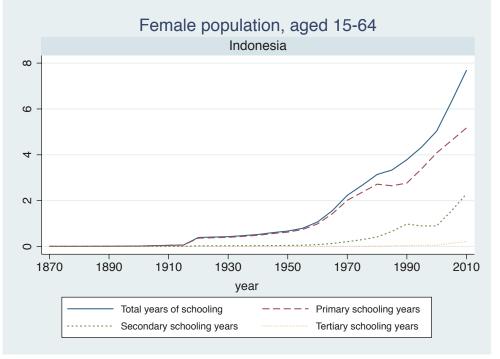

## Appendix Figure B: The number of average years of schooling (among different education levels) for the total, male, and female population aged 15-64 from 1870 and 2010 for individual countries