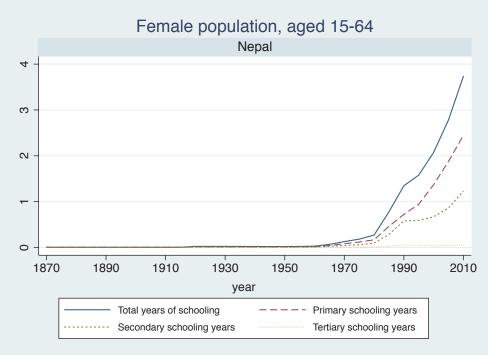

## Appendix Figure B: The number of average years of schooling (among different education levels) for the total, male, and female population aged 15-64 from 1870 and 2010 for individual countries