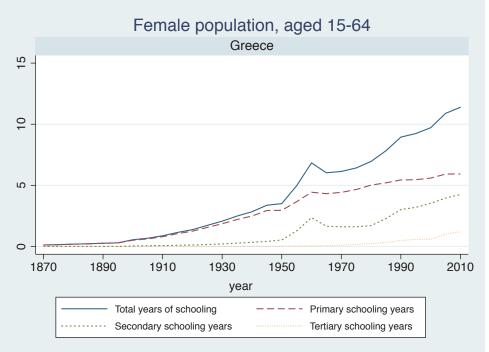

## Appendix Figure B: The number of average years of schooling (among different education levels) for the total, male, and female population aged 15-64 from 1870 and 2010 for individual countries