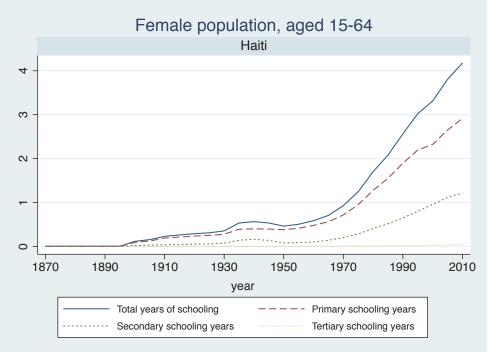

## Appendix Figure B: The number of average years of schooling (among different education levels) for the total, male, and female population aged 15-64 from 1870 and 2010 for individual countries