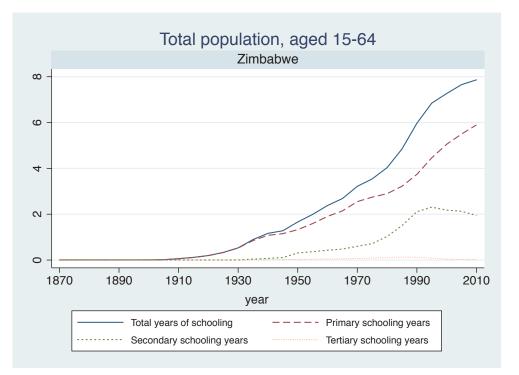

## Appendix Figure B: The number of average years of schooling (among different education levels) for the total, male, and female population aged 15-64 from 1870 and 2010 for individual countries