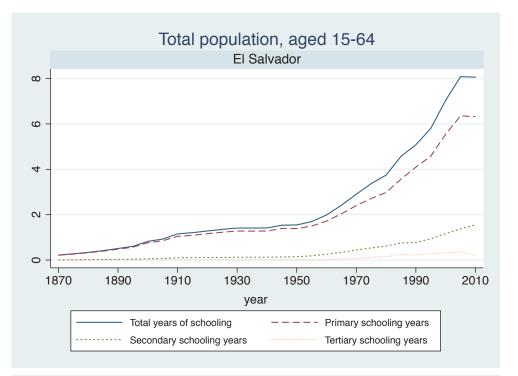

## Appendix Figure B: The number of average years of schooling (among different education levels) for the total, male, and female population aged 15-64 from 1870 and 2010 for individual countries