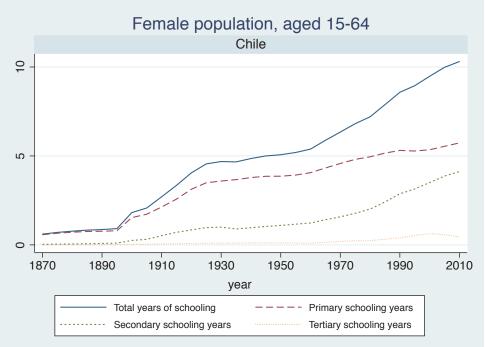

## Appendix Figure B: The number of average years of schooling (among different education levels) for the total, male, and female population aged 15-64 from 1870 and 2010 for individual countries