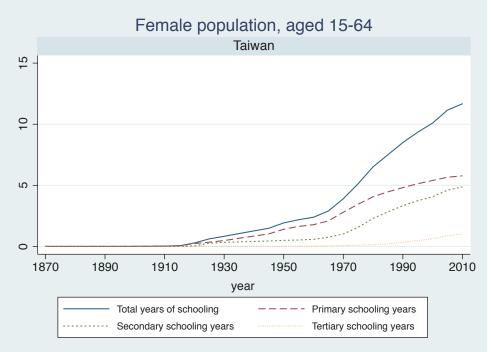

## Appendix Figure B: The number of average years of schooling (among different education levels) for the total, male, and female population aged 15-64 from 1870 and 2010 for individual countries