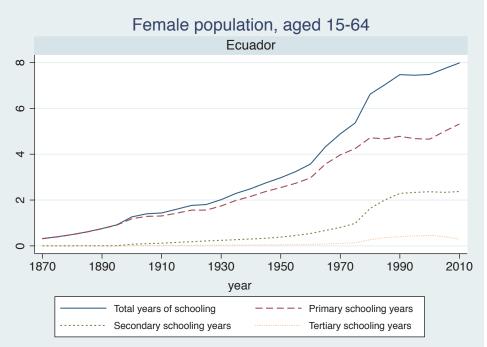

## Appendix Figure B: The number of average years of schooling (among different education levels) for the total, male, and female population aged 15-64 from 1870 and 2010 for individual countries