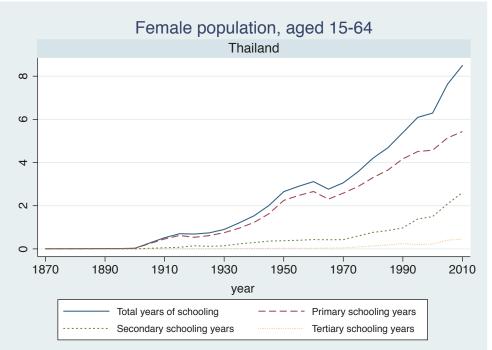

## Appendix Figure B: The number of average years of schooling (among different education levels) for the total, male, and female population aged 15-64 from 1870 and 2010 for individual countries