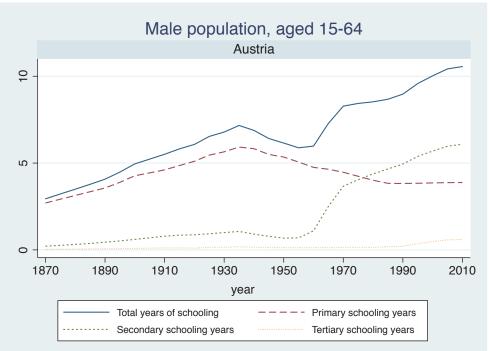

## Appendix Figure B: The number of average years of schooling (among different education levels) for the total, male, and female population aged 15-64 from 1870 and 2010 for individual countries