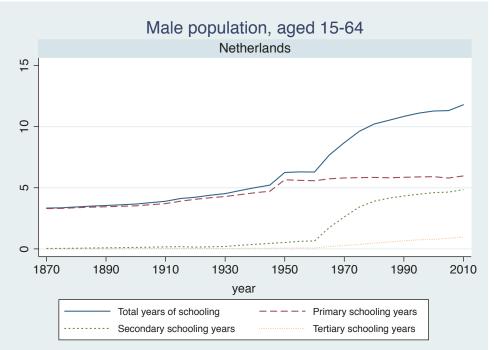

## Appendix Figure B: The number of average years of schooling (among different education levels) for the total, male, and female population aged 15-64 from 1870 and 2010 for individual countries