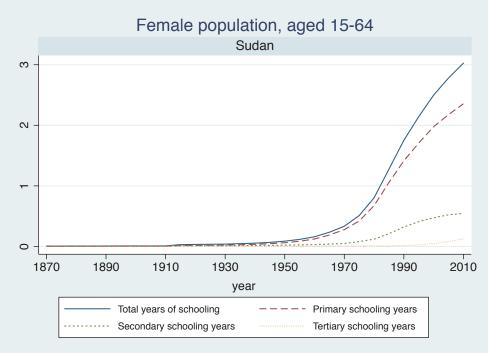

## Appendix Figure B: The number of average years of schooling (among different education levels) for the total, male, and female population aged 15-64 from 1870 and 2010 for individual countries