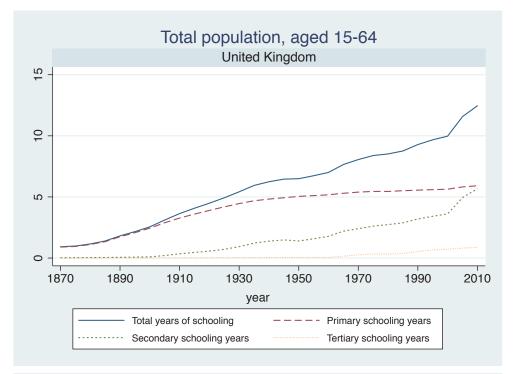

## Appendix Figure B: The number of average years of schooling (among different education levels) for the total, male, and female population aged 15-64 from 1870 and 2010 for individual countries