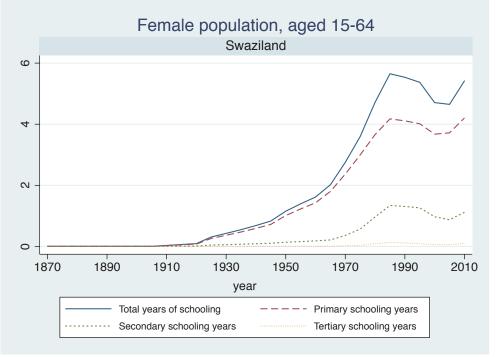

## Appendix Figure B: The number of average years of schooling (among different education levels) for the total, male, and female population aged 15-64 from 1870 and 2010 for individual countries

| Region                       | Country       | Page |
|------------------------------|---------------|------|
|                              | Venezuela     | 74   |
| Middle East and North Africa | Algeria       | 75   |
|                              | Cyprus        | 76   |
|                              | Egypt         | 77   |
|                              | Iran          | 78   |
|                              | Iraq          | 79   |
|                              | Jordan        | 80   |
|                              | Kuwait        | 81   |
|                              | Libya         | 82   |
|                              | Malta         | 83   |
|                              | Morocco       | 84   |
|                              | Syria         | 85   |
|                              | Tunisia       | 86   |
|                              | Yemen         | 87   |
| Sub-Saharan Africa           | Benin         | 88   |
|                              | Cameroon      | 89   |
|                              | Congo, D.R.   | 90   |
|                              | Cote d'Ivoire | 91   |
|                              | Gambia        | 92   |
|                              | Ghana         | 93   |
|                              | Kenya         | 94   |
|                              | Lesotho       | 95   |
|                              | Liberia       | 96   |
|                              | Malawi        | 97   |
|                              | Mali          | 98   |
|                              | Mauritius     | 99   |
|                              | Mozambique    | 100  |
|                              | Niger         | 101  |
|                              | Reunion       | 102  |
|                              | Senegal       | 103  |
|                              | Sierra Leone  | 104  |
|                              | South Africa  | 105  |
|                              | Sudan         | 106  |
|                              | Swaziland     | 107  |
|                              | Togo          | 108  |
|                              | Uganda        | 109  |
|                              | Zambia        | 110  |
|                              | Zimbabwe      | 111  |