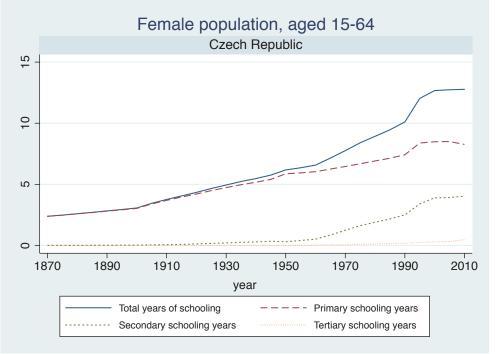

## Appendix Figure B: The number of average years of schooling (among different education levels) for the total, male, and female population aged 15-64 from 1870 and 2010 for individual countries