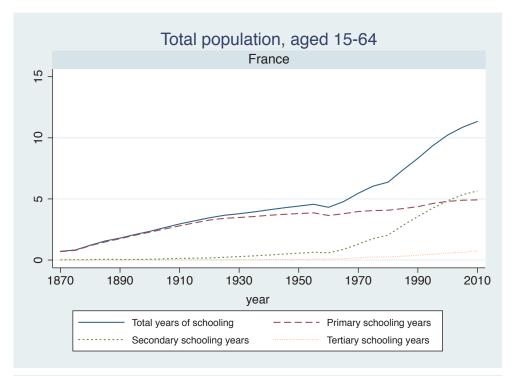

## Appendix Figure B: The number of average years of schooling (among different education levels) for the total, male, and female population aged 15-64 from 1870 and 2010 for individual countries