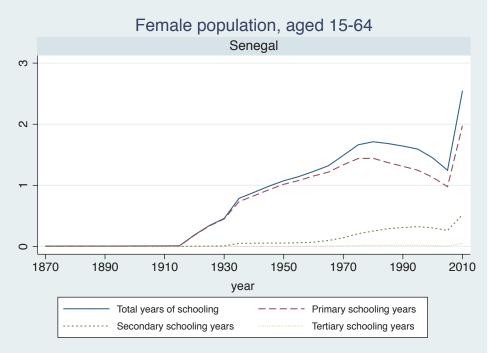

## Appendix Figure B: The number of average years of schooling (among different education levels) for the total, male, and female population aged 15-64 from 1870 and 2010 for individual countries