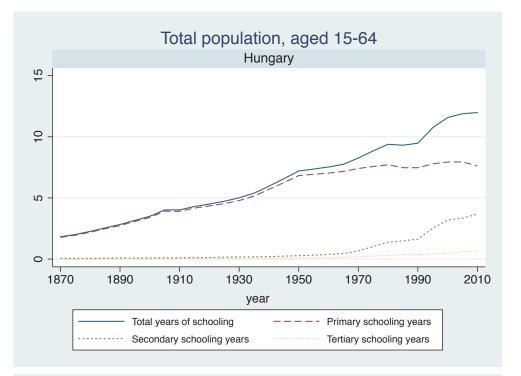

## Appendix Figure B: The number of average years of schooling (among different education levels) for the total, male, and female population aged 15-64 from 1870 and 2010 for individual countries