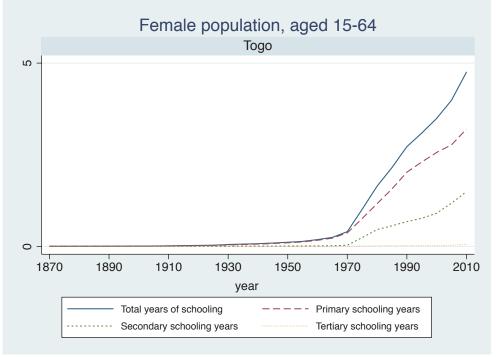

## Appendix Figure B: The number of average years of schooling (among different education levels) for the total, male, and female population aged 15-64 from 1870 and 2010 for individual countries