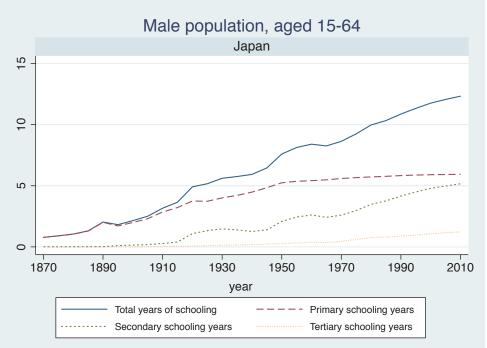

## Appendix Figure B: The number of average years of schooling (among different education levels) for the total, male, and female population aged 15-64 from 1870 and 2010 for individual countries