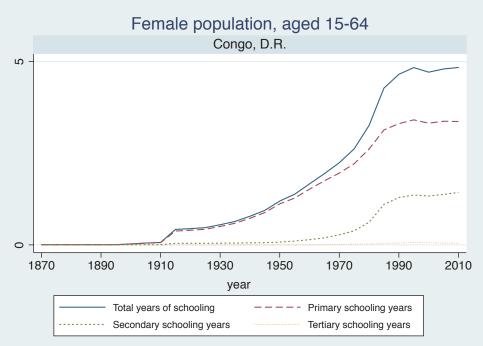

## Appendix Figure B: The number of average years of schooling (among different education levels) for the total, male, and female population aged 15-64 from 1870 and 2010 for individual countries