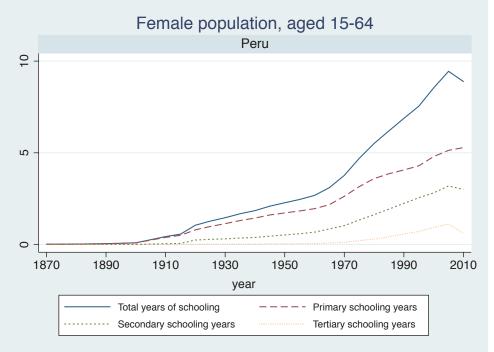

## Appendix Figure B: The number of average years of schooling (among different education levels) for the total, male, and female population aged 15-64 from 1870 and 2010 for individual countries