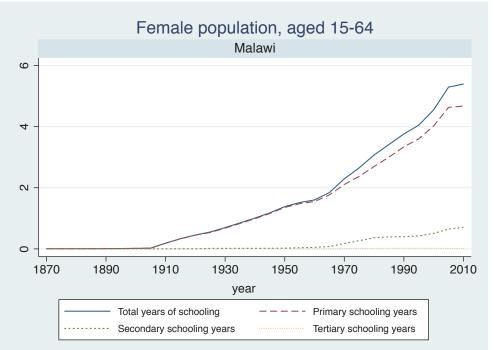

## Appendix Figure B: The number of average years of schooling (among different education levels) for the total, male, and female population aged 15-64 from 1870 and 2010 for individual countries