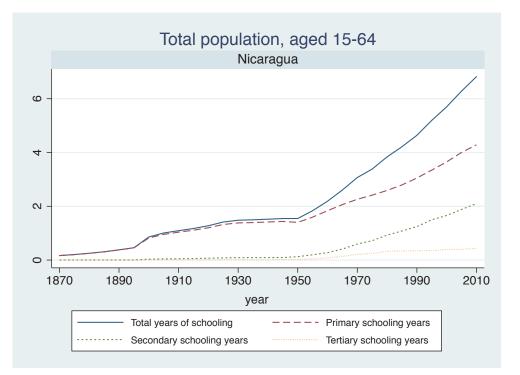

## Appendix Figure B: The number of average years of schooling (among different education levels) for the total, male, and female population aged 15-64 from 1870 and 2010 for individual countries