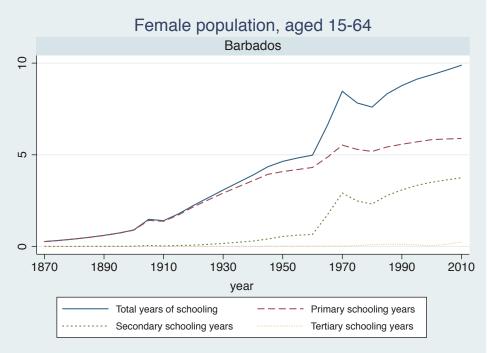

## Appendix Figure B: The number of average years of schooling (among different education levels) for the total, male, and female population aged 15-64 from 1870 and 2010 for individual countries