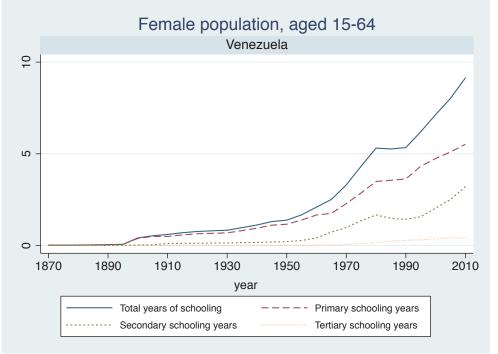

## Appendix Figure B: The number of average years of schooling (among different education levels) for the total, male, and female population aged 15-64 from 1870 and 2010 for individual countries