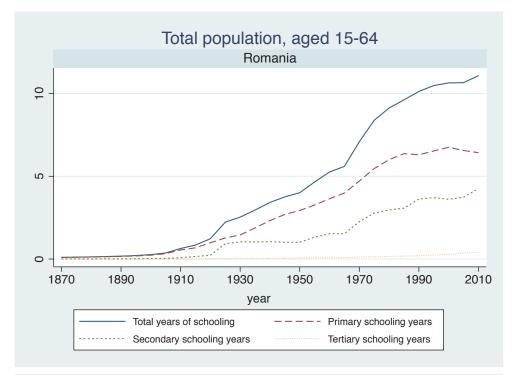

## Appendix Figure B: The number of average years of schooling (among different education levels) for the total, male, and female population aged 15-64 from 1870 and 2010 for individual countries