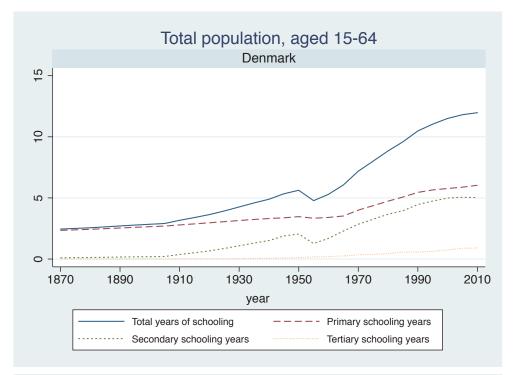

## Appendix Figure B: The number of average years of schooling (among different education levels) for the total, male, and female population aged 15-64 from 1870 and 2010 for individual countries