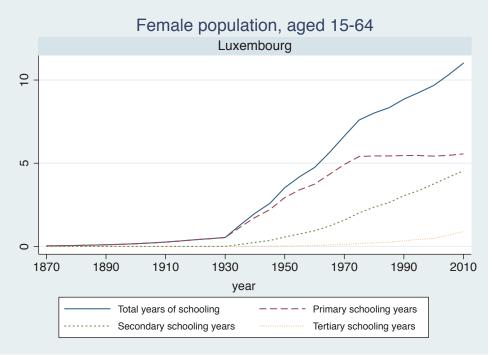

## Appendix Figure B: The number of average years of schooling (among different education levels) for the total, male, and female population aged 15-64 from 1870 and 2010 for individual countries