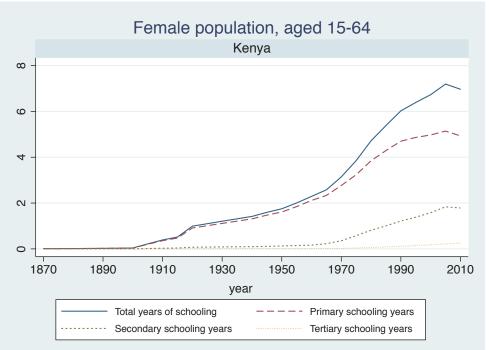

## Appendix Figure B: The number of average years of schooling (among different education levels) for the total, male, and female population aged 15-64 from 1870 and 2010 for individual countries