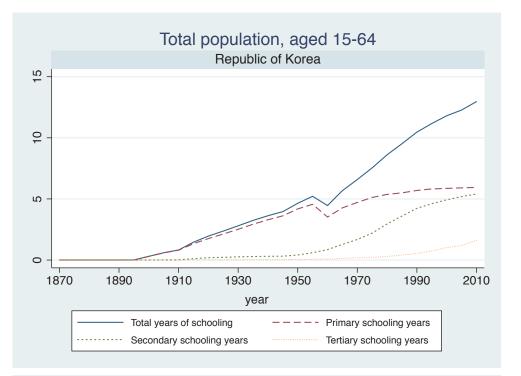

## Appendix Figure B: The number of average years of schooling (among different education levels) for the total, male, and female population aged 15-64 from 1870 and 2010 for individual countries