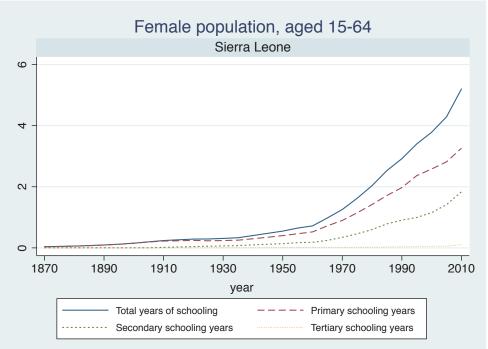

## Appendix Figure B: The number of average years of schooling (among different education levels) for the total, male, and female population aged 15-64 from 1870 and 2010 for individual countries