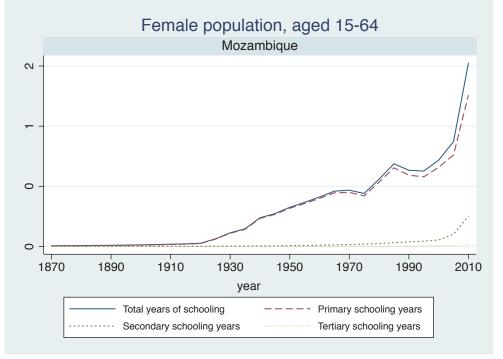

## Appendix Figure B: The number of average years of schooling (among different education levels) for the total, male, and female population aged 15-64 from 1870 and 2010 for individual countries