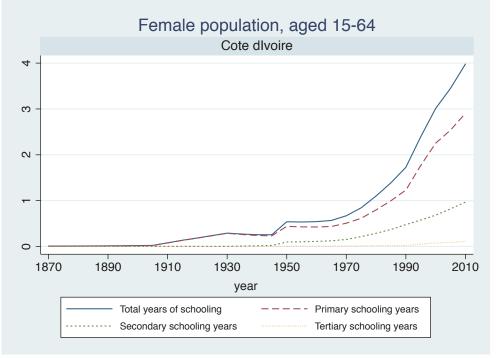

## Appendix Figure B: The number of average years of schooling (among different education levels) for the total, male, and female population aged 15-64 from 1870 and 2010 for individual countries