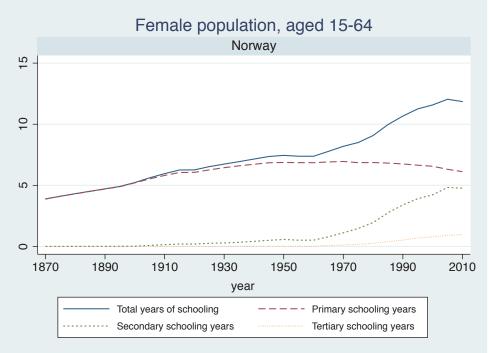

## Appendix Figure B: The number of average years of schooling (among different education levels) for the total, male, and female population aged 15-64 from 1870 and 2010 for individual countries