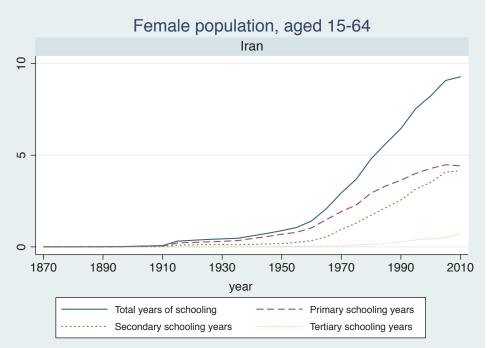

## Appendix Figure B: The number of average years of schooling (among different education levels) for the total, male, and female population aged 15-64 from 1870 and 2010 for individual countries

| Region                       | Country       | Page |
|------------------------------|---------------|------|
|                              | Venezuela     | 74   |
| Middle East and North Africa | Algeria       | 75   |
|                              | Cyprus        | 76   |
|                              | Egypt         | 77   |
|                              | Iran          | 78   |
|                              | Iraq          | 79   |
|                              | Jordan        | 80   |
|                              | Kuwait        | 81   |
|                              | Libya         | 82   |
|                              | Malta         | 83   |
|                              | Morocco       | 84   |
|                              | Syria         | 85   |
|                              | Tunisia       | 86   |
|                              | Yemen         | 87   |
| Sub-Saharan Africa           | Benin         | 88   |
|                              | Cameroon      | 89   |
|                              | Congo, D.R.   | 90   |
|                              | Cote d'Ivoire | 91   |
|                              | Gambia        | 92   |
|                              | Ghana         | 93   |
|                              | Kenya         | 94   |
|                              | Lesotho       | 95   |
|                              | Liberia       | 96   |
|                              | Malawi        | 97   |
|                              | Mali          | 98   |
|                              | Mauritius     | 99   |
|                              | Mozambique    | 100  |
|                              | Niger         | 101  |
|                              | Reunion       | 102  |
|                              | Senegal       | 103  |
|                              | Sierra Leone  | 104  |
|                              | South Africa  | 105  |
|                              | Sudan         | 106  |
|                              | Swaziland     | 107  |
|                              | Togo          | 108  |
|                              | Uganda        | 109  |
|                              | Zambia        | 110  |
|                              | Zimbabwe      | 111  |