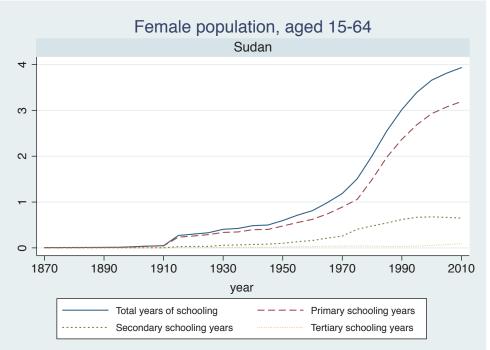

## Appendix Figure B: The number of average years of schooling (among different education levels) for the total, male, and female population aged 15-64 from 1870 and 2010 for individual countries