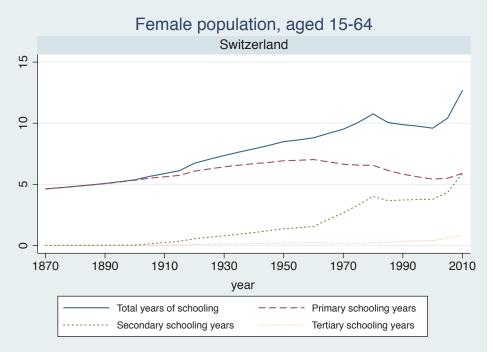

## Appendix Figure B: The number of average years of schooling (among different education levels) for the total, male, and female population aged 15-64 from 1870 and 2010 for individual countries