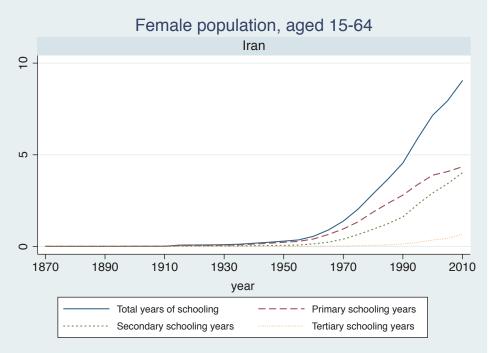

## Appendix Figure B: The number of average years of schooling (among different education levels) for the total, male, and female population aged 15-64 from 1870 and 2010 for individual countries