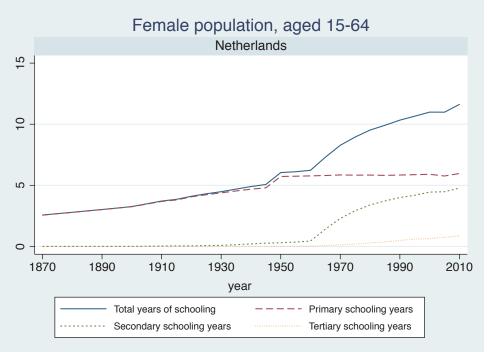

## Appendix Figure B: The number of average years of schooling (among different education levels) for the total, male, and female population aged 15-64 from 1870 and 2010 for individual countries