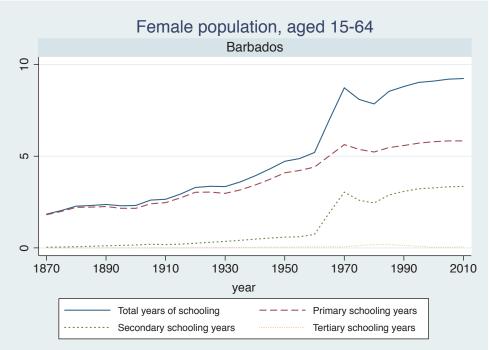

## Appendix Figure B: The number of average years of schooling (among different education levels) for the total, male, and female population aged 15-64 from 1870 and 2010 for individual countries