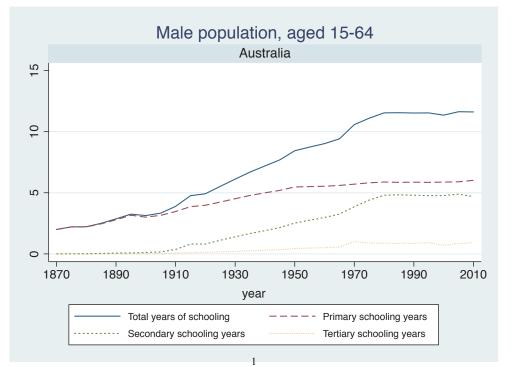

## Appendix Figure B: The number of average years of schooling (among different education levels) for the total, male, and female population aged 15-64 from 1870 and 2010 for individual countries