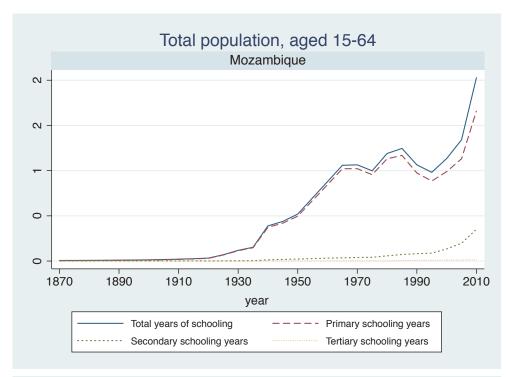

## Appendix Figure B: The number of average years of schooling (among different education levels) for the total, male, and female population aged 15-64 from 1870 and 2010 for individual countries

| Region                       | Country       | Page |
|------------------------------|---------------|------|
|                              | Venezuela     | 74   |
| Middle East and North Africa | Algeria       | 75   |
|                              | Cyprus        | 76   |
|                              | Egypt         | 77   |
|                              | Iran          | 78   |
|                              | Iraq          | 79   |
|                              | Jordan        | 80   |
|                              | Kuwait        | 81   |
|                              | Libya         | 82   |
|                              | Malta         | 83   |
|                              | Morocco       | 84   |
|                              | Syria         | 85   |
|                              | Tunisia       | 86   |
|                              | Yemen         | 87   |
| Sub-Saharan Africa           | Benin         | 88   |
|                              | Cameroon      | 89   |
|                              | Congo, D.R.   | 90   |
|                              | Cote d'Ivoire | 91   |
|                              | Gambia        | 92   |
|                              | Ghana         | 93   |
|                              | Kenya         | 94   |
|                              | Lesotho       | 95   |
|                              | Liberia       | 96   |
|                              | Malawi        | 97   |
|                              | Mali          | 98   |
|                              | Mauritius     | 99   |
|                              | Mozambique    | 100  |
|                              | Niger         | 101  |
|                              | Reunion       | 102  |
|                              | Senegal       | 103  |
|                              | Sierra Leone  | 104  |
|                              | South Africa  | 105  |
|                              | Sudan         | 106  |
|                              | Swaziland     | 107  |
|                              | Togo          | 108  |
|                              | Uganda        | 109  |
|                              | Zambia        | 110  |
|                              | Zimbabwe      | 111  |