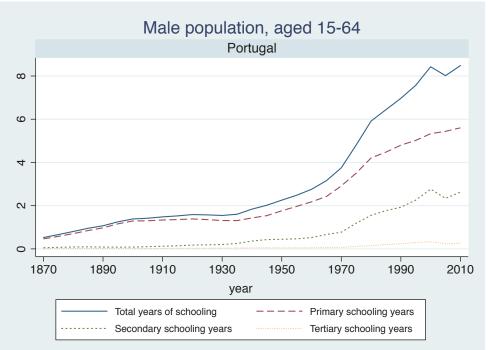

## Appendix Figure B: The number of average years of schooling (among different education levels) for the total, male, and female population aged 15-64 from 1870 and 2010 for individual countries