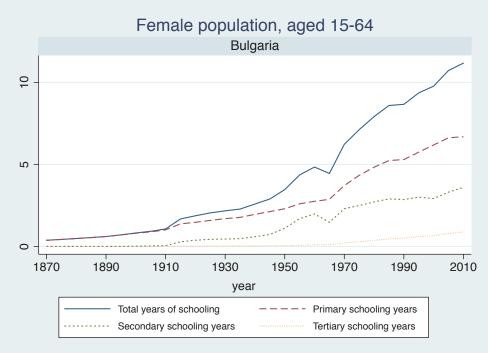

## Appendix Figure B: The number of average years of schooling (among different education levels) for the total, male, and female population aged 15-64 from 1870 and 2010 for individual countries