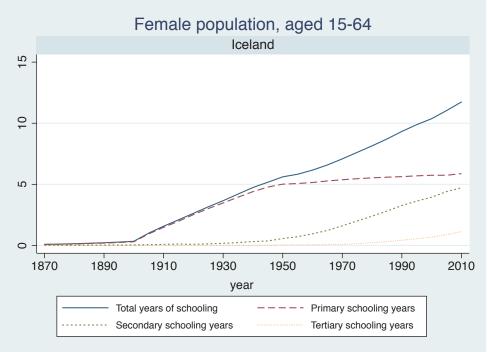

## Appendix Figure B: The number of average years of schooling (among different education levels) for the total, male, and female population aged 15-64 from 1870 and 2010 for individual countries