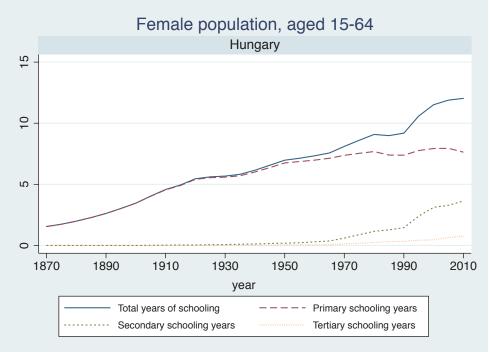

## Appendix Figure B: The number of average years of schooling (among different education levels) for the total, male, and female population aged 15-64 from 1870 and 2010 for individual countries