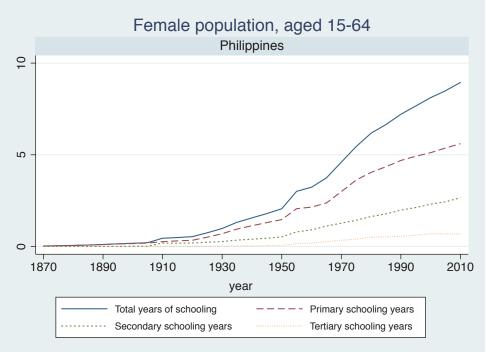

## Appendix Figure B: The number of average years of schooling (among different education levels) for the total, male, and female population aged 15-64 from 1870 and 2010 for individual countries

| Region                          | Country              | Page |
|---------------------------------|----------------------|------|
|                                 | Malaysia             | 33   |
|                                 | Myanmar              | 34   |
|                                 | Nepal                | 35   |
|                                 | Pakistan             | 36   |
|                                 | Philippines          | 37   |
|                                 | Republic of Korea    | 38   |
|                                 | Sri Lanka            | 39   |
|                                 | Taiwan               | 40   |
|                                 | Thailand             | 41   |
| Eastern Europe                  | Albania              | 42   |
| -                               | Bulgaria             | 43   |
|                                 | Czech Republic       | 44   |
|                                 | Hungary              | 45   |
|                                 | Poland               | 46   |
|                                 | Romania              | 47   |
|                                 | Russian Federation   | 48   |
|                                 | Serbia               | 49   |
| Latin America and the Caribbean | Argentina            | 50   |
|                                 | Barbados             | 51   |
|                                 | Belize               | 52   |
|                                 | Bolivia              | 53   |
|                                 | Brazil               | 54   |
|                                 | Chile                | 55   |
|                                 | Colombia             | 56   |
|                                 | Costa Rica           | 57   |
|                                 | Cuba                 | 58   |
|                                 | Dominican Rep.       | 59   |
|                                 | Ecuador              | 60   |
|                                 | El Salvador          | 61   |
|                                 | Guatemala            | 62   |
|                                 | Guyana               | 63   |
|                                 | Haiti                | 64   |
|                                 | Honduras             | 65   |
|                                 | Jamaica              | 66   |
|                                 | Mexico               | 67   |
|                                 | Nicaragua            | 68   |
|                                 | Panama               | 69   |
|                                 | Paraguay             | 70   |
|                                 | Peru                 | 70   |
|                                 | Trinidad and Tobago  | 72   |
|                                 | I rinidad and Lonago | 17   |