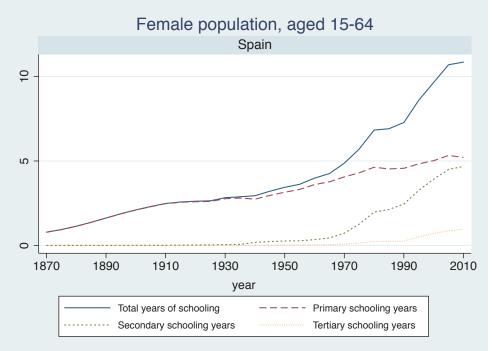

## Appendix Figure B: The number of average years of schooling (among different education levels) for the total, male, and female population aged 15-64 from 1870 and 2010 for individual countries