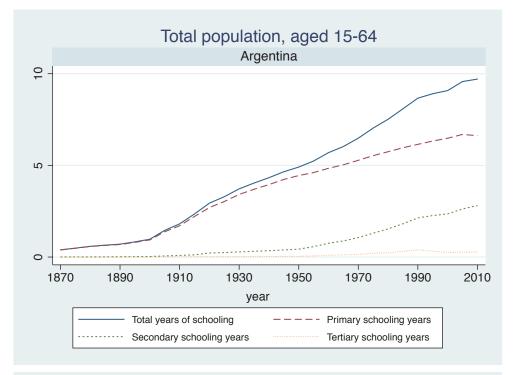

## Appendix Figure B: The number of average years of schooling (among different education levels) for the total, male, and female population aged 15-64 from 1870 and 2010 for individual countries

| Region                          | Country              | Page |
|---------------------------------|----------------------|------|
|                                 | Malaysia             | 33   |
|                                 | Myanmar              | 34   |
|                                 | Nepal                | 35   |
|                                 | Pakistan             | 36   |
|                                 | Philippines          | 37   |
|                                 | Republic of Korea    | 38   |
|                                 | Sri Lanka            | 39   |
|                                 | Taiwan               | 40   |
|                                 | Thailand             | 41   |
| Eastern Europe                  | Albania              | 42   |
| -                               | Bulgaria             | 43   |
|                                 | Czech Republic       | 44   |
|                                 | Hungary              | 45   |
|                                 | Poland               | 46   |
|                                 | Romania              | 47   |
|                                 | Russian Federation   | 48   |
|                                 | Serbia               | 49   |
| Latin America and the Caribbean | Argentina            | 50   |
|                                 | Barbados             | 51   |
|                                 | Belize               | 52   |
|                                 | Bolivia              | 53   |
|                                 | Brazil               | 54   |
|                                 | Chile                | 55   |
|                                 | Colombia             | 56   |
|                                 | Costa Rica           | 57   |
|                                 | Cuba                 | 58   |
|                                 | Dominican Rep.       | 59   |
|                                 | Ecuador              | 60   |
|                                 | El Salvador          | 61   |
|                                 | Guatemala            | 62   |
|                                 | Guyana               | 63   |
|                                 | Haiti                | 64   |
|                                 | Honduras             | 65   |
|                                 | Jamaica              | 66   |
|                                 | Mexico               | 67   |
|                                 | Nicaragua            | 68   |
|                                 | Panama               | 69   |
|                                 | Paraguay             | 70   |
|                                 | Peru                 | 70   |
|                                 | Trinidad and Tobago  | 72   |
|                                 | I rinidad and Lonago | 17   |