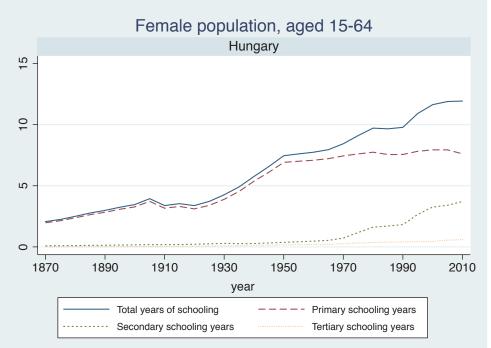

## Appendix Figure B: The number of average years of schooling (among different education levels) for the total, male, and female population aged 15-64 from 1870 and 2010 for individual countries