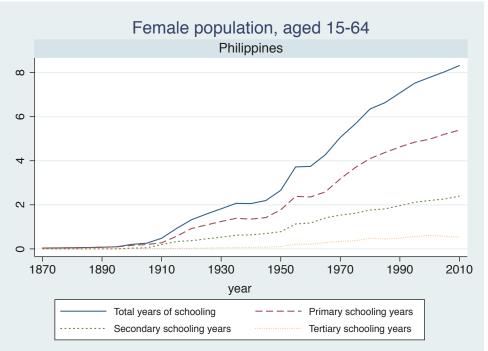

## Appendix Figure B: The number of average years of schooling (among different education levels) for the total, male, and female population aged 15-64 from 1870 and 2010 for individual countries