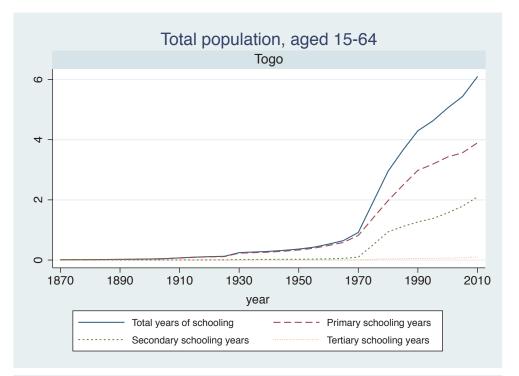

## Appendix Figure B: The number of average years of schooling (among different education levels) for the total, male, and female population aged 15-64 from 1870 and 2010 for individual countries

| Region                       | Country       | Page |
|------------------------------|---------------|------|
|                              | Venezuela     | 74   |
| Middle East and North Africa | Algeria       | 75   |
|                              | Cyprus        | 76   |
|                              | Egypt         | 77   |
|                              | Iran          | 78   |
|                              | Iraq          | 79   |
|                              | Jordan        | 80   |
|                              | Kuwait        | 81   |
|                              | Libya         | 82   |
|                              | Malta         | 83   |
|                              | Morocco       | 84   |
|                              | Syria         | 85   |
|                              | Tunisia       | 86   |
|                              | Yemen         | 87   |
| Sub-Saharan Africa           | Benin         | 88   |
|                              | Cameroon      | 89   |
|                              | Congo, D.R.   | 90   |
|                              | Cote d'Ivoire | 91   |
|                              | Gambia        | 92   |
|                              | Ghana         | 93   |
|                              | Kenya         | 94   |
|                              | Lesotho       | 95   |
|                              | Liberia       | 96   |
|                              | Malawi        | 97   |
|                              | Mali          | 98   |
|                              | Mauritius     | 99   |
|                              | Mozambique    | 100  |
|                              | Niger         | 101  |
|                              | Reunion       | 102  |
|                              | Senegal       | 103  |
|                              | Sierra Leone  | 104  |
|                              | South Africa  | 105  |
|                              | Sudan         | 106  |
|                              | Swaziland     | 107  |
|                              | Togo          | 108  |
|                              | Uganda        | 109  |
|                              | Zambia        | 110  |
|                              | Zimbabwe      | 111  |