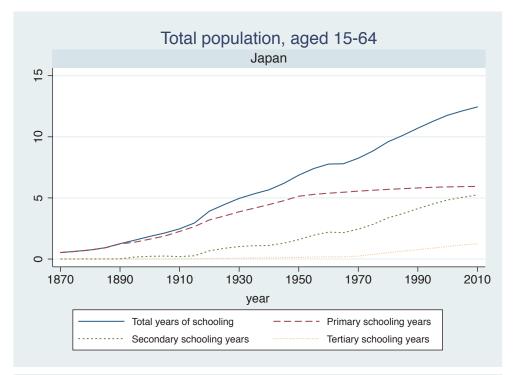

## Appendix Figure B: The number of average years of schooling (among different education levels) for the total, male, and female population aged 15-64 from 1870 and 2010 for individual countries