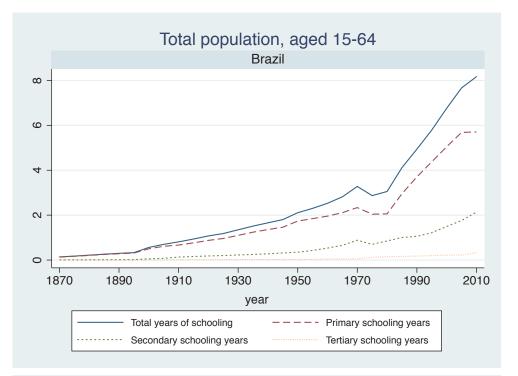

## Appendix Figure B: The number of average years of schooling (among different education levels) for the total, male, and female population aged 15-64 from 1870 and 2010 for individual countries