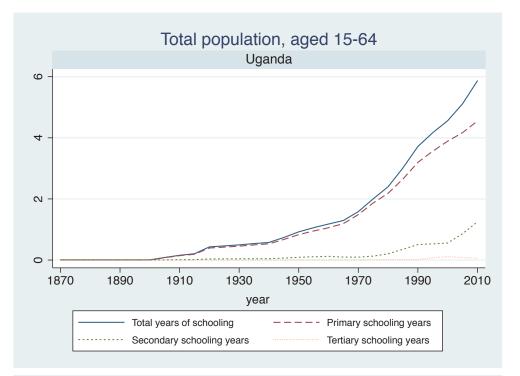

## Appendix Figure B: The number of average years of schooling (among different education levels) for the total, male, and female population aged 15-64 from 1870 and 2010 for individual countries