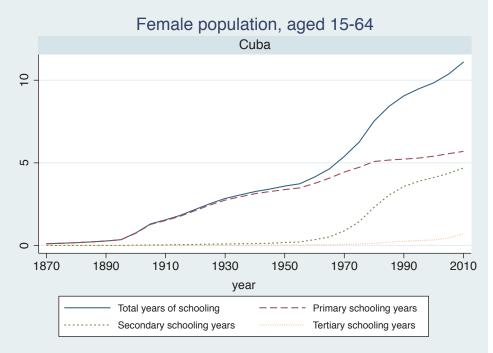

## Appendix Figure B: The number of average years of schooling (among different education levels) for the total, male, and female population aged 15-64 from 1870 and 2010 for individual countries