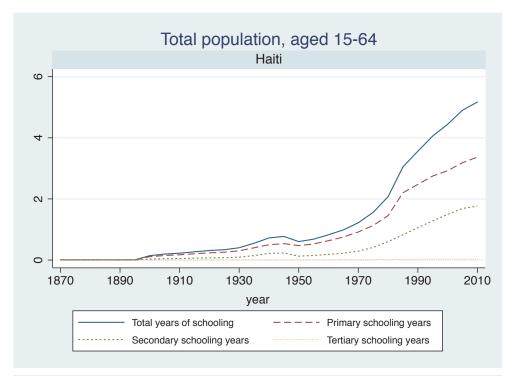

## Appendix Figure B: The number of average years of schooling (among different education levels) for the total, male, and female population aged 15-64 from 1870 and 2010 for individual countries