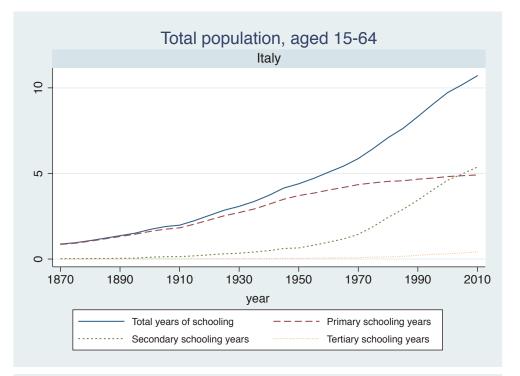

## Appendix Figure B: The number of average years of schooling (among different education levels) for the total, male, and female population aged 15-64 from 1870 and 2010 for individual countries