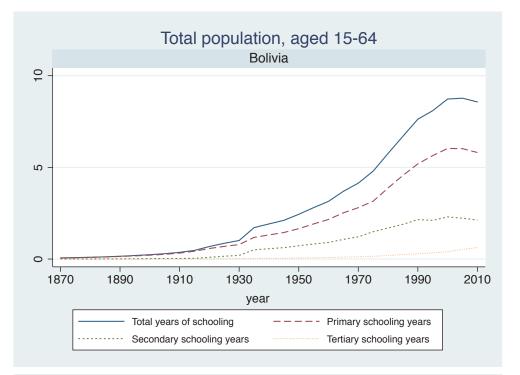

## Appendix Figure B: The number of average years of schooling (among different education levels) for the total, male, and female population aged 15-64 from 1870 and 2010 for individual countries