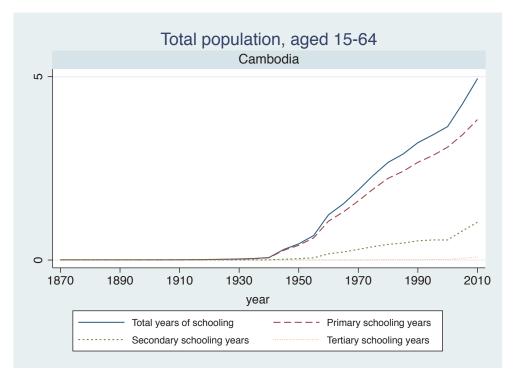

## Appendix Figure B: The number of average years of schooling (among different education levels) for the total, male, and female population aged 15-64 from 1870 and 2010 for individual countries