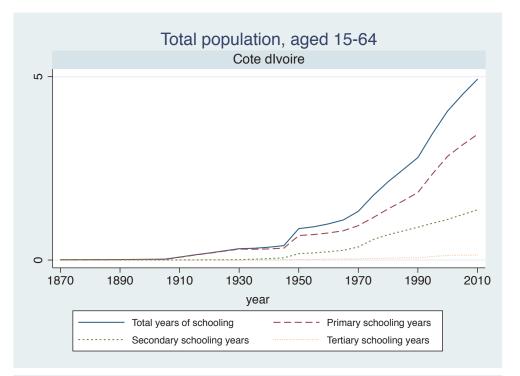

## Appendix Figure B: The number of average years of schooling (among different education levels) for the total, male, and female population aged 15-64 from 1870 and 2010 for individual countries