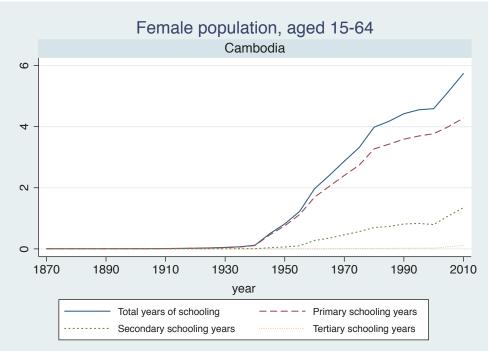

## Appendix Figure B: The number of average years of schooling (among different education levels) for the total, male, and female population aged 15-64 from 1870 and 2010 for individual countries