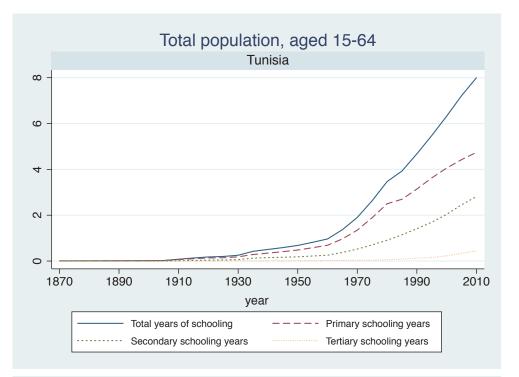

## Appendix Figure B: The number of average years of schooling (among different education levels) for the total, male, and female population aged 15-64 from 1870 and 2010 for individual countries

| Region                       | Country       | Page |
|------------------------------|---------------|------|
|                              | Venezuela     | 74   |
| Middle East and North Africa | Algeria       | 75   |
|                              | Cyprus        | 76   |
|                              | Egypt         | 77   |
|                              | Iran          | 78   |
|                              | Iraq          | 79   |
|                              | Jordan        | 80   |
|                              | Kuwait        | 81   |
|                              | Libya         | 82   |
|                              | Malta         | 83   |
|                              | Morocco       | 84   |
|                              | Syria         | 85   |
|                              | Tunisia       | 86   |
|                              | Yemen         | 87   |
| Sub-Saharan Africa           | Benin         | 88   |
|                              | Cameroon      | 89   |
|                              | Congo, D.R.   | 90   |
|                              | Cote d'Ivoire | 91   |
|                              | Gambia        | 92   |
|                              | Ghana         | 93   |
|                              | Kenya         | 94   |
|                              | Lesotho       | 95   |
|                              | Liberia       | 96   |
|                              | Malawi        | 97   |
|                              | Mali          | 98   |
|                              | Mauritius     | 99   |
|                              | Mozambique    | 100  |
|                              | Niger         | 101  |
|                              | Reunion       | 102  |
|                              | Senegal       | 103  |
|                              | Sierra Leone  | 104  |
|                              | South Africa  | 105  |
|                              | Sudan         | 106  |
|                              | Swaziland     | 107  |
|                              | Togo          | 108  |
|                              | Uganda        | 109  |
|                              | Zambia        | 110  |
|                              | Zimbabwe      | 111  |