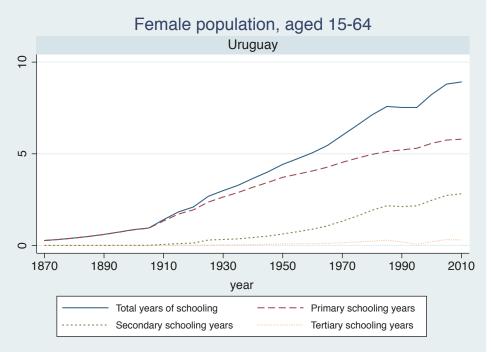

## Appendix Figure B: The number of average years of schooling (among different education levels) for the total, male, and female population aged 15-64 from 1870 and 2010 for individual countries