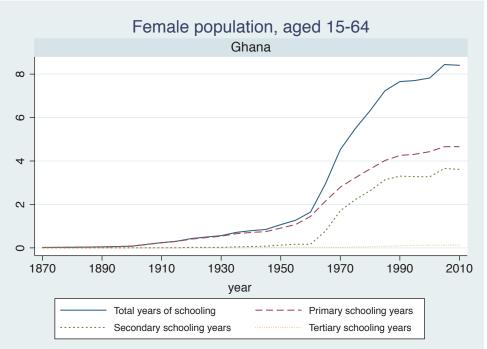

## Appendix Figure B: The number of average years of schooling (among different education levels) for the total, male, and female population aged 15-64 from 1870 and 2010 for individual countries