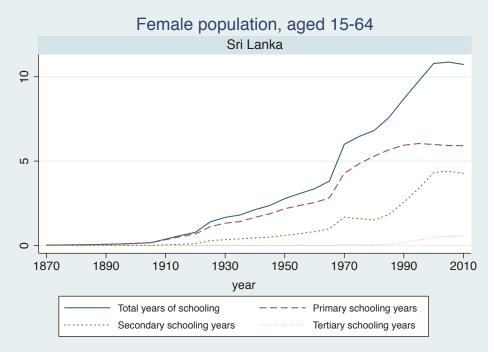

## Appendix Figure B: The number of average years of schooling (among different education levels) for the total, male, and female population aged 15-64 from 1870 and 2010 for individual countries