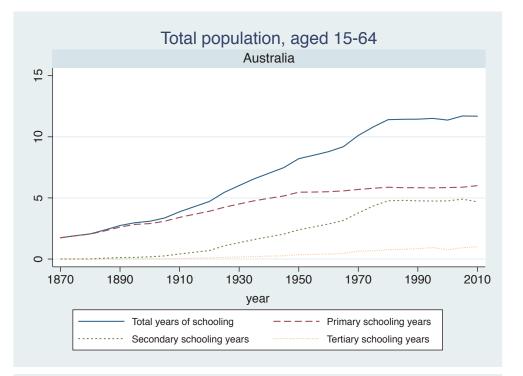

## Appendix Figure B: The number of average years of schooling (among different education levels) for the total, male, and female population aged 15-64 from 1870 and 2010 for individual countries