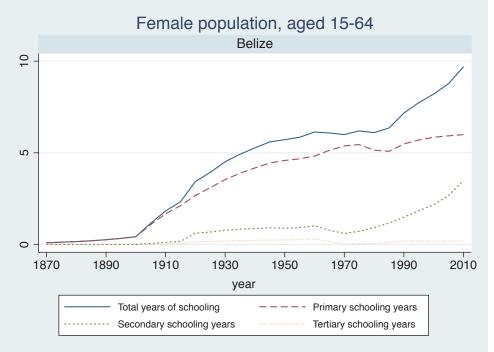

## Appendix Figure B: The number of average years of schooling (among different education levels) for the total, male, and female population aged 15-64 from 1870 and 2010 for individual countries