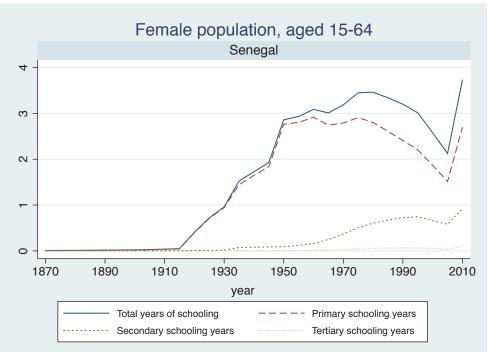

## Appendix Figure B: The number of average years of schooling (among different education levels) for the total, male, and female population aged 15-64 from 1870 and 2010 for individual countries