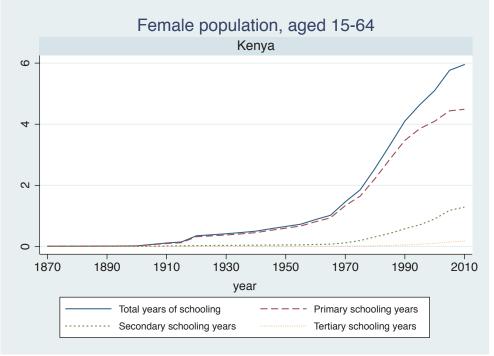

## Appendix Figure B: The number of average years of schooling (among different education levels) for the total, male, and female population aged 15-64 from 1870 and 2010 for individual countries