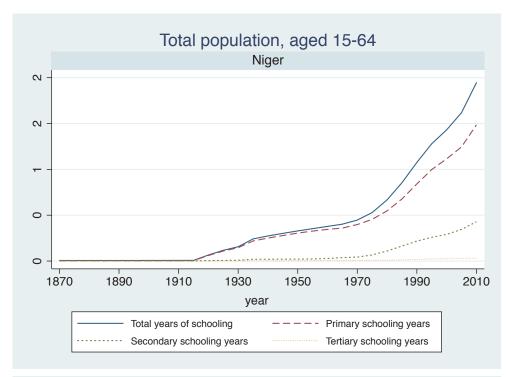

## Appendix Figure B: The number of average years of schooling (among different education levels) for the total, male, and female population aged 15-64 from 1870 and 2010 for individual countries