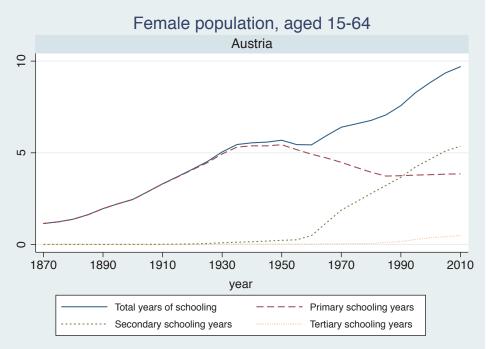

## Appendix Figure B: The number of average years of schooling (among different education levels) for the total, male, and female population aged 15-64 from 1870 and 2010 for individual countries