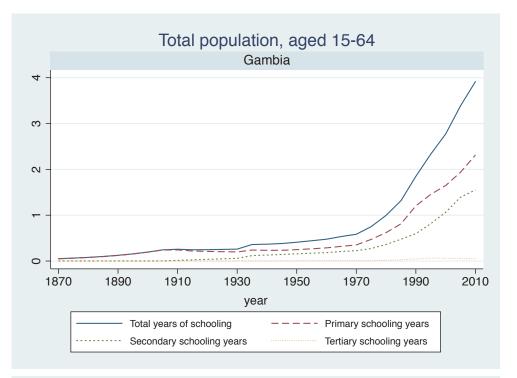

## Appendix Figure B: The number of average years of schooling (among different education levels) for the total, male, and female population aged 15-64 from 1870 and 2010 for individual countries