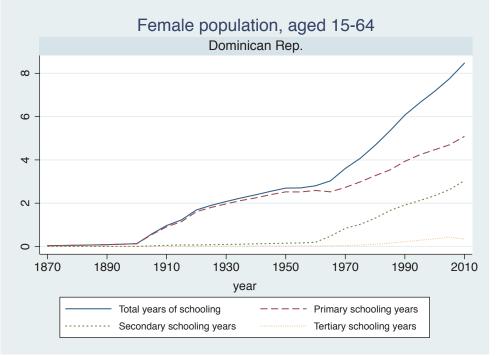

## Appendix Figure B: The number of average years of schooling (among different education levels) for the total, male, and female population aged 15-64 from 1870 and 2010 for individual countries