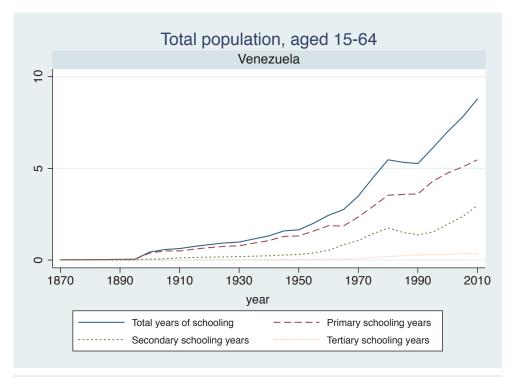

## Appendix Figure B: The number of average years of schooling (among different education levels) for the total, male, and female population aged 15-64 from 1870 and 2010 for individual countries