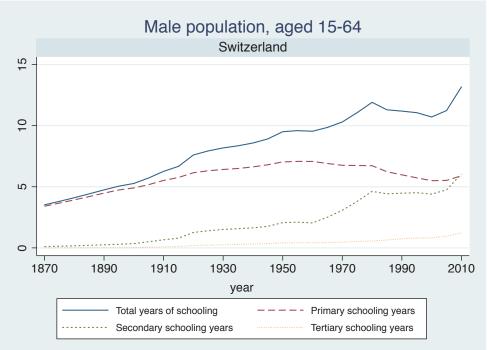

## Appendix Figure B: The number of average years of schooling (among different education levels) for the total, male, and female population aged 15-64 from 1870 and 2010 for individual countries