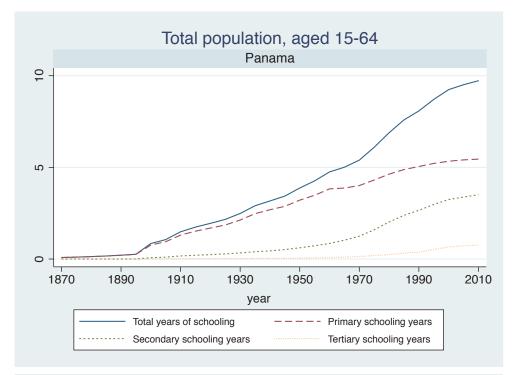

## Appendix Figure B: The number of average years of schooling (among different education levels) for the total, male, and female population aged 15-64 from 1870 and 2010 for individual countries

| Region                          | Country              | Page |
|---------------------------------|----------------------|------|
|                                 | Malaysia             | 33   |
|                                 | Myanmar              | 34   |
|                                 | Nepal                | 35   |
|                                 | Pakistan             | 36   |
|                                 | Philippines          | 37   |
|                                 | Republic of Korea    | 38   |
|                                 | Sri Lanka            | 39   |
|                                 | Taiwan               | 40   |
|                                 | Thailand             | 41   |
| Eastern Europe                  | Albania              | 42   |
| -                               | Bulgaria             | 43   |
|                                 | Czech Republic       | 44   |
|                                 | Hungary              | 45   |
|                                 | Poland               | 46   |
|                                 | Romania              | 47   |
|                                 | Russian Federation   | 48   |
|                                 | Serbia               | 49   |
| Latin America and the Caribbean | Argentina            | 50   |
|                                 | Barbados             | 51   |
|                                 | Belize               | 52   |
|                                 | Bolivia              | 53   |
|                                 | Brazil               | 54   |
|                                 | Chile                | 55   |
|                                 | Colombia             | 56   |
|                                 | Costa Rica           | 57   |
|                                 | Cuba                 | 58   |
|                                 | Dominican Rep.       | 59   |
|                                 | Ecuador              | 60   |
|                                 | El Salvador          | 61   |
|                                 | Guatemala            | 62   |
|                                 | Guyana               | 63   |
|                                 | Haiti                | 64   |
|                                 | Honduras             | 65   |
|                                 | Jamaica              | 66   |
|                                 | Mexico               | 67   |
|                                 | Nicaragua            | 68   |
|                                 | Panama               | 69   |
|                                 | Paraguay             | 70   |
|                                 | Peru                 | 70   |
|                                 | Trinidad and Tobago  | 72   |
|                                 | I rinidad and Lonago | 17   |