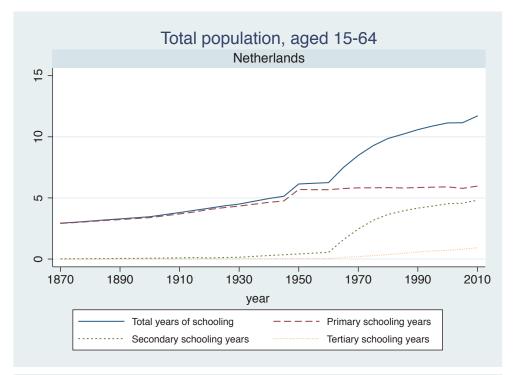

## Appendix Figure B: The number of average years of schooling (among different education levels) for the total, male, and female population aged 15-64 from 1870 and 2010 for individual countries