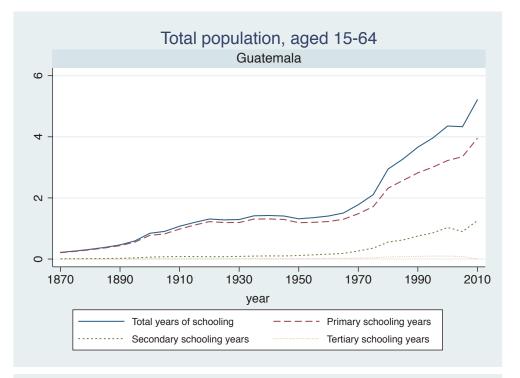

## Appendix Figure B: The number of average years of schooling (among different education levels) for the total, male, and female population aged 15-64 from 1870 and 2010 for individual countries