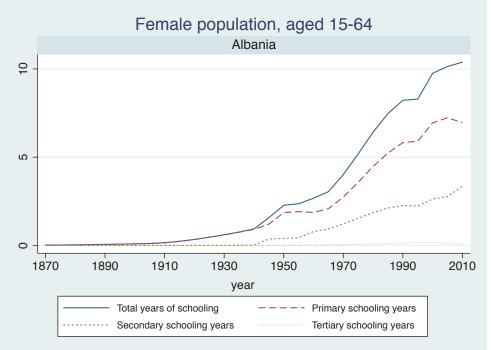

## Appendix Figure B: The number of average years of schooling (among different education levels) for the total, male, and female population aged 15-64 from 1870 and 2010 for individual countries