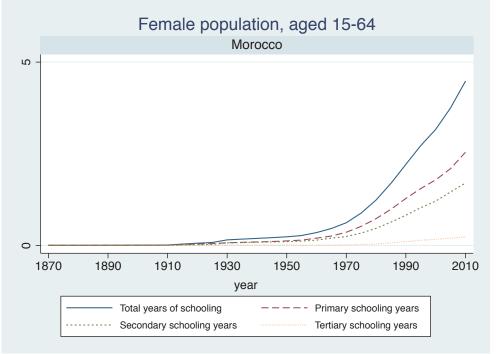

## Appendix Figure B: The number of average years of schooling (among different education levels) for the total, male, and female population aged 15-64 from 1870 and 2010 for individual countries

| Region                       | Country       | Page |
|------------------------------|---------------|------|
|                              | Venezuela     | 74   |
| Middle East and North Africa | Algeria       | 75   |
|                              | Cyprus        | 76   |
|                              | Egypt         | 77   |
|                              | Iran          | 78   |
|                              | Iraq          | 79   |
|                              | Jordan        | 80   |
|                              | Kuwait        | 81   |
|                              | Libya         | 82   |
|                              | Malta         | 83   |
|                              | Morocco       | 84   |
|                              | Syria         | 85   |
|                              | Tunisia       | 86   |
|                              | Yemen         | 87   |
| Sub-Saharan Africa           | Benin         | 88   |
|                              | Cameroon      | 89   |
|                              | Congo, D.R.   | 90   |
|                              | Cote d'Ivoire | 91   |
|                              | Gambia        | 92   |
|                              | Ghana         | 93   |
|                              | Kenya         | 94   |
|                              | Lesotho       | 95   |
|                              | Liberia       | 96   |
|                              | Malawi        | 97   |
|                              | Mali          | 98   |
|                              | Mauritius     | 99   |
|                              | Mozambique    | 100  |
|                              | Niger         | 101  |
|                              | Reunion       | 102  |
|                              | Senegal       | 103  |
|                              | Sierra Leone  | 104  |
|                              | South Africa  | 105  |
|                              | Sudan         | 106  |
|                              | Swaziland     | 107  |
|                              | Togo          | 108  |
|                              | Uganda        | 109  |
|                              | Zambia        | 110  |
|                              | Zimbabwe      | 111  |