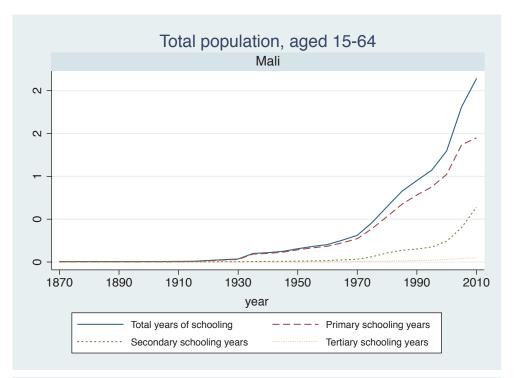

## Appendix Figure B: The number of average years of schooling (among different education levels) for the total, male, and female population aged 15-64 from 1870 and 2010 for individual countries