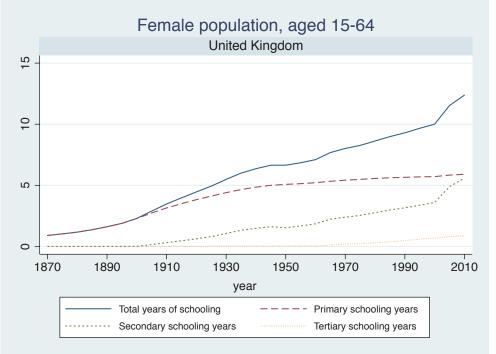

## Appendix Figure B: The number of average years of schooling (among different education levels) for the total, male, and female population aged 15-64 from 1870 and 2010 for individual countries