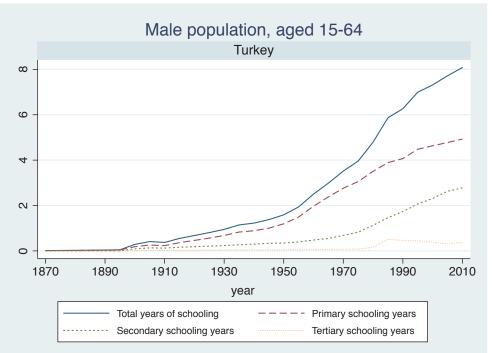

## Appendix Figure B: The number of average years of schooling (among different education levels) for the total, male, and female population aged 15-64 from 1870 and 2010 for individual countries