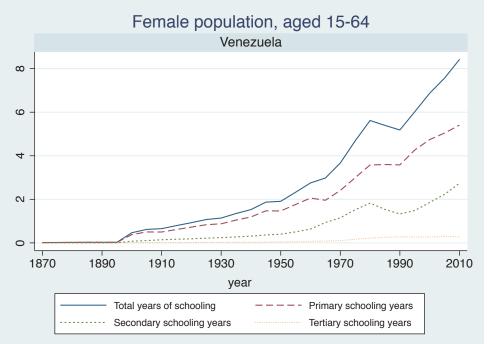

## Appendix Figure B: The number of average years of schooling (among different education levels) for the total, male, and female population aged 15-64 from 1870 and 2010 for individual countries