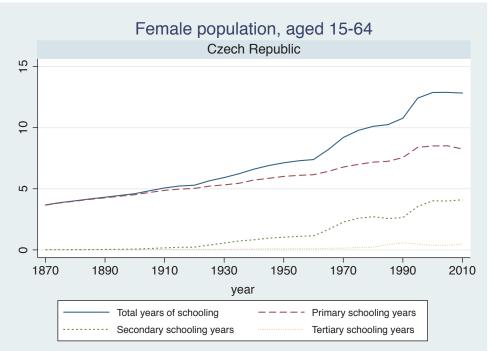

## Appendix Figure B: The number of average years of schooling (among different education levels) for the total, male, and female population aged 15-64 from 1870 and 2010 for individual countries