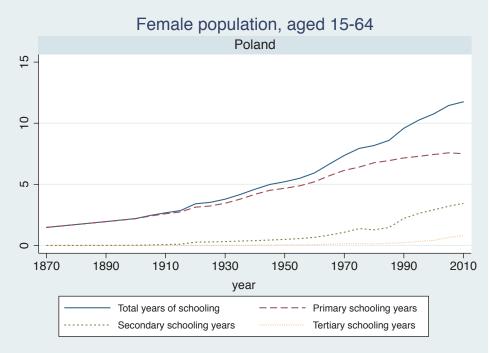

## Appendix Figure B: The number of average years of schooling (among different education levels) for the total, male, and female population aged 15-64 from 1870 and 2010 for individual countries