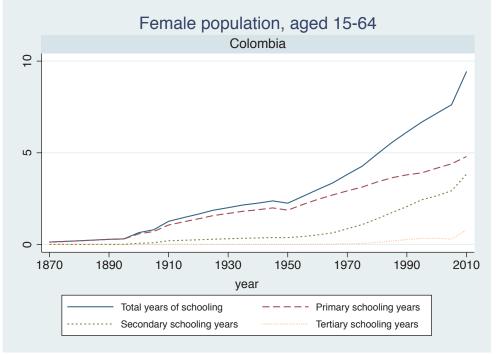

## Appendix Figure B: The number of average years of schooling (among different education levels) for the total, male, and female population aged 15-64 from 1870 and 2010 for individual countries