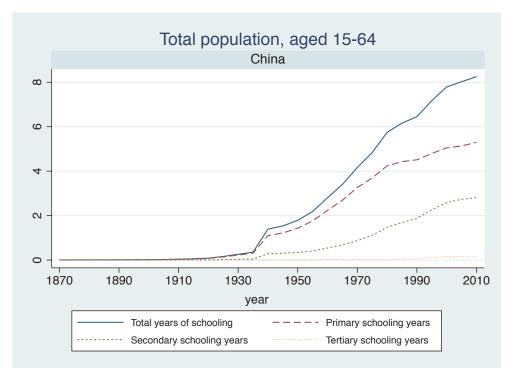

## Appendix Figure B: The number of average years of schooling (among different education levels) for the total, male, and female population aged 15-64 from 1870 and 2010 for individual countries