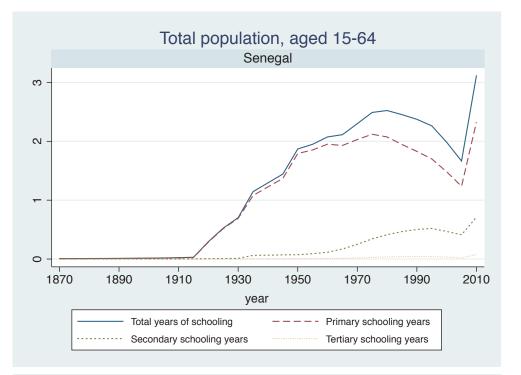

## Appendix Figure B: The number of average years of schooling (among different education levels) for the total, male, and female population aged 15-64 from 1870 and 2010 for individual countries