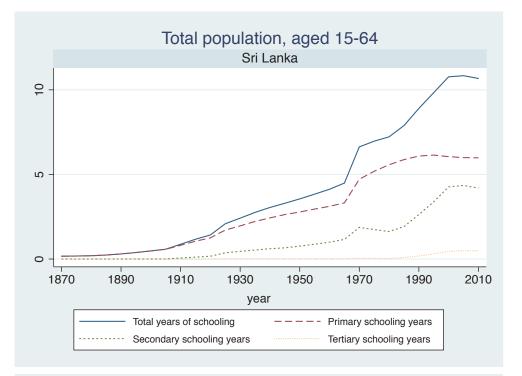

## Appendix Figure B: The number of average years of schooling (among different education levels) for the total, male, and female population aged 15-64 from 1870 and 2010 for individual countries